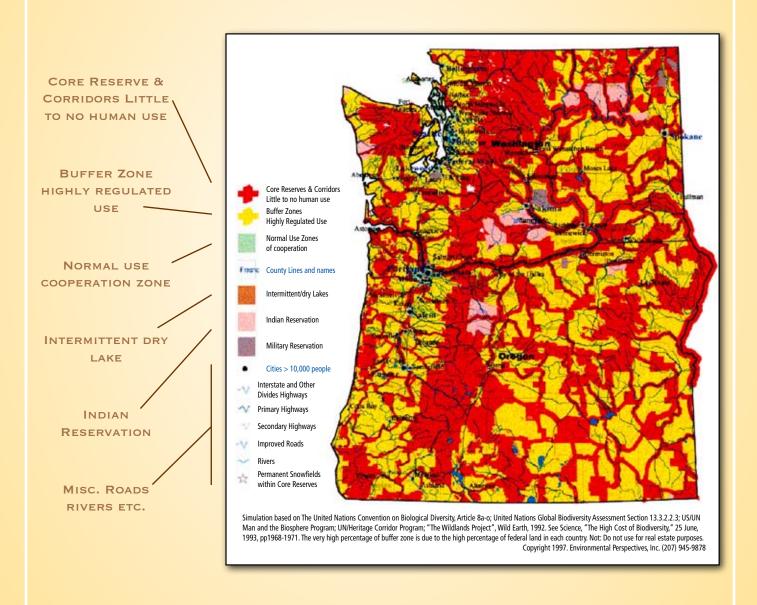

### SIMULATED RESERVE AND CORRIDOR SYSTEM TO PROTECT BIODIVERSITY

As Mandated by the Convention on Biological Diversity,
The Wildlands Project, and the UN and US Man and Biosphere Program