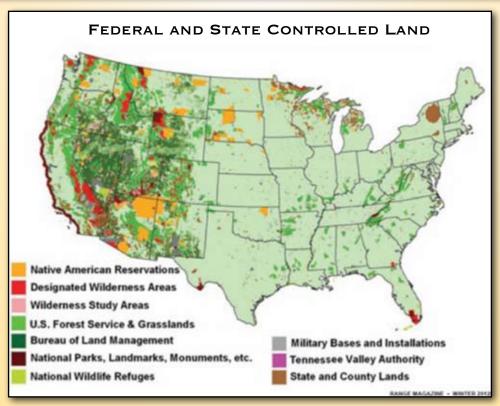

TO STRENGTHEN THE "DICTATORSHIP" OF THE PROLETARIAT." WE MUST BE READY TO EMPLOY TRICKERY, DECEIT, LAWBREAKING, WITHHOLDING AND CONCEALING TRUTH. "WE CAN AND MUST WRITE — IN A LANGUAGE WHICH SOWS AMONG THE MASSES HATE, REVULSION, SCORN AND THE LIKE TOWARD THOSE OF DIFFERING OPINION." 1948













United Nations Fund For Population Activities















### SIMULATED RESERVE AND CORRIDOR SYSTEM TO PROTECT BIODIVERSITY

As Required by the UN Convention on Biological Diversity, Wildlands Project, UN and US Man and Biosphere Programs and World Heritage Program as a Vital Step in Attaining Sustainable Development

This map was used in the United States Senate to stop the ratification of the United Nations

Convention on Biological Diversity



#### FEMA U.S. DEPT. AG. U.N. REGIONS





### SIMULATED RESERVE AND CORRIDOR SYSTEM TO PROTECT BIODIVERSITY

As Mandated by the Convention on Biological Diversity,
The Wildlands Project, and the UN and US Man and Biosphere Program



# PRE-ENGINEERED SOLUTIONS TO THE NON-CRISIS BY THE DESIGNERS WAITING FOR THE RIGHT MOMENT

"WE NEED A NEW COLLABORATIVE DECISION PROCESS THAT LEADS TO BETTER

DECISIONS, MORE RAPID CHANGE, AND MORE SENSIBLE USE OF HUMAN, NATURAL AND

FINANCIAL RESOURCES IN ACHIEVING OUR GOALS." -REPORT FROM THE PRESIDENT

CLINTON'S 1994 COUNCIL ON SUSTAINABLE DEVELOPMENT. (RANDAL FRANKE, MARION

CO. WAS MEMBER OF THIS COUNCIL)

<u>AUTHORS NOTE:</u> THE SHIFT FROM INDIVIDUAL RIGHTS AND RESPONSIBILITIES STARTS HERE. ALSO, A REVIEW OF THE COUNTRIES SIGNING ON TO THE AGREEMENT USE THE U.N. AS A LEVER TOWARD THE UNITED