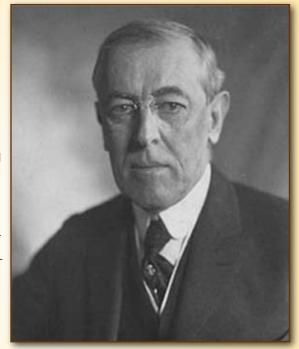

WOODROW WILSON (1856-1924), PRESIDENT OF THE UNITED STATES IN 1913-1921, WAS A REFORMING, PROGRESSIVE PRESIDENT OF PRINCETON UNIV. FROM 1902-1910.

WOODROW WILSON, AS PRESIDENT OF
PRINCETON, DECLARED THAT "OUR AIM
IS TO TURN OUT YOUNG MEN AS UNLIKE
THEIR FATHERS AS POSSIBLE." WILSON
REPEATED THIS VIEW AT AN ADDRESS AT
THE YOUNG MEN'S CHRISTIAN ASSOCIATION
CELEBRATION IN PITTSBURGH ON OCTOBER
24, 1914. IN HIS YMCA ADDRESS,
WILSON REMARKED THAT "YOUNG MEN ARE
EMBARRASSED BY HAVING INHERITED THEIR
FATHERS' OPINIONS."

EVERY MAN WHO IS OLD ENOUGH TO HAVE
A SON IN COLLEGE IS OLD ENOUGH TO
HAVE BECOME VERY SERIOUSLY IMMERSED
IN SOME PARTICULAR BUSINESS AND IS
ALMOST CERTAIN TO HAVE CAUGHT THE

Woodrow Wilson

POINT OF VIEW OF THAT PARTICULAR BUSINESS. AND IT IS VERY USEFUL TO HIS SON TO BE TAKEN OUT OF THAT NARROW CIRCLE, CONDUCTED TO SOME HIGH PLACE WHERE HE MAY SEE THE GENERAL MAP OF THE WORLD AND OF THE INTERESTS OF MANKIND, AND THERE SHOWN HOW BIG THE WORLD IS AND HOW MUCH OF IT HIS FATHER MAY HAPPEN TO HAVE FORGOTTEN.