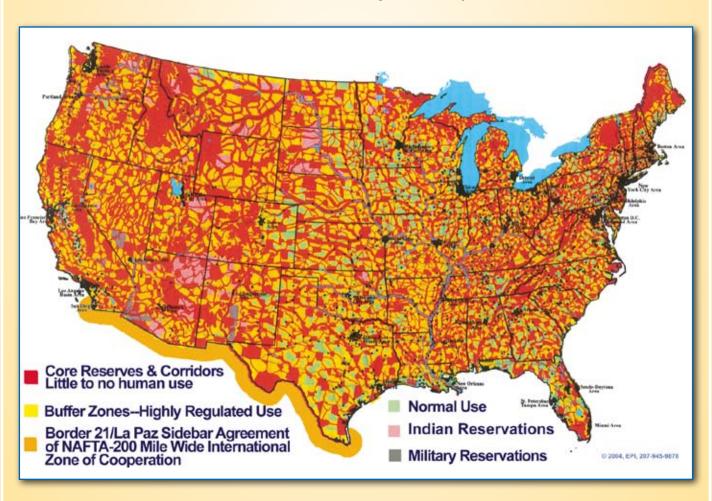

### SIMULATED RESERVE AND CORRIDOR SYSTEM TO PROTECT BIODIVERSITY

As Required by the UN Convention on Biological Diversity, Wildlands Project, UN and US Man and Biosphere Programs and World Heritage Program as a Vital Step in Attaining Sustainable Development

This map was used in the United States Senate to stop the ratification of the United Nations

Convention on Biological Diversity