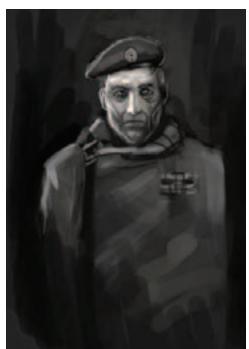

In early versions of the game, Alyx was the daughter of a military man, Captain Vance, though she was very close to Eli. Vance played a compromised and dangerous role protecting the Air Exchange, while secretly organizing resistance fighters. When the Air Exchange was cut in the process of development, Captain Vance was a casualty. In one stroke, Alyx became Eli's daughter, thus tightening up the core cast of characters. Vance's face survives as the basis for one of the nine male citizen heads and also currently exists in his purest form as one of the hostages for Counter-Strike: Source.