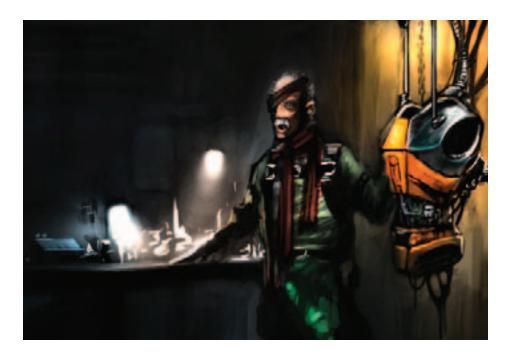

An early concept sketch of Eli Vance with prototype physics manipulator.

**Doctor Eli Vance** Dhabih Eng