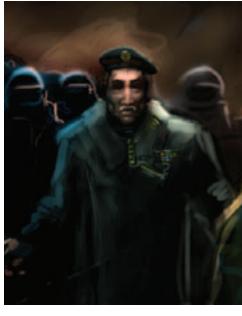

In early versions of the game, Alyx was the daughter of a military man, Captain Vance, though she was very close to Eli. Vance played a compromised and dangerous role protecting the Air Exchange, while secretly organizing resistance fighters. When the Air Exchange was cut in the process of development, Captain Vance was a casualty. In one stroke, Alyx became Eli's daughter, thus tightening up the core cast of characters. Vance's face survives as the basis for one of the nine male citizen heads and also currently exists in his purest form as one of the hostages for Counter-Strike: Source.