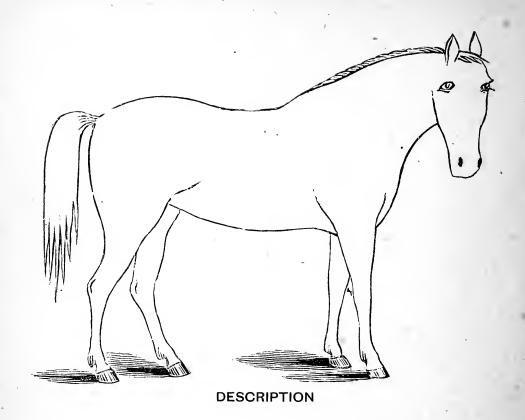

The first illustration shows the application of the proposed plan, and describes a black horse, 15 hands high, with 3 white feet, a star in forehead, a splint on inside of right foreleg, and brand T on left hip.

## CUNNINGHAM'S DEVICE.

This device consists of two outline cuts of the horse, mule or other animal to be described. The two cuts showing both sides of the animal. By the use of these cuts a fac-simile of all the marks, spots and brand, and their exact location on the animal can be shown. These cuts are intended to be used by the owners of stock for the purpose of making an exact description of all the stock they own, so that in the event of it being lost, strayed or stolen, the owner will have such an accurate description that the animal can be identified by any one who is furnished with a copy.

### ILLUSTRATION

| Color  | Black                                   |              |         |
|--------|-----------------------------------------|--------------|---------|
| 9      |                                         |              |         |
| Marks  | White Star in Forehead                  | d and 3 Whit | te Feet |
|        |                                         |              | 5       |
|        | • • • • • • • • • • • • • • • • • • • • |              |         |
| Height | 15 hands                                |              | -       |

| DefectsSplint on Right Foreleg          |  |
|-----------------------------------------|--|
| Brand                                   |  |
| •••• •••••••••••••••••••••••••••••••••• |  |

| Color  | • • • • • • • • • • • • • • • • • • • • |                                       |                   | • • • • • • • • • • • • • • • •         |
|--------|-----------------------------------------|---------------------------------------|-------------------|-----------------------------------------|
| Marks  | • • • • • • • • • • • • • • • • • • • • | · · · · · · · · · · · · · · · · · · · | · • • · · · · · · | • • • • • • • • • • • • • • • • • • • • |
|        | • • • • • • • • • • • • • • • • • • • • |                                       |                   | · · · · · · · · · · · · · · · · · · ·   |
| Height |                                         |                                       |                   |                                         |