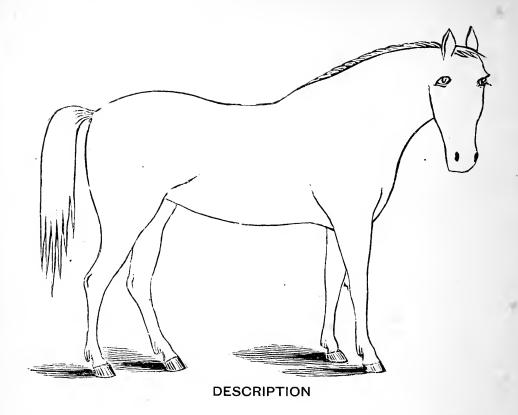

The first illustration shows the application of the proposed plan, and describes a black horse, 15 hands high, with 3 white feet, a star in forehead, a splint on inside of right foreleg, and brand T on left hip.

## CUNNINGHAM'S DEVICE.

This device consists of two outline cuts of the horse, mule or other animal to be described. The two cuts showing both sides of the animal. By the use of these cuts a fac-simile of all the marks, spots and brand, and their exact location on the animal can be shown. These cuts are intended to be used by the owners of stock for the purpose of making an exact description of all the stock they own, so that in the event of it being lost, strayed or stolen, the owner will have such an accurate description that the animal can be identified by any one who is furnished with a copy.

### ILLUSTRATION

| Color  | Black                                   |              |         |
|--------|-----------------------------------------|--------------|---------|
| 9      |                                         |              |         |
| Marks  | White Star in Forehead                  | d and 3 Whit | te Feet |
|        |                                         |              | 5       |
|        | • • • • • • • • • • • • • • • • • • • • |              |         |
| Height | 15 hands                                |              | -       |

| DefectsSplint on Right Foreleg          |  |
|-----------------------------------------|--|
| Brand                                   |  |
| •••• •••••••••••••••••••••••••••••••••• |  |

| Color  | • • • • • • • • • • • • • • • • • • • • |                                       |                   | • • • • • • • • • • • • • • • •         |
|--------|-----------------------------------------|---------------------------------------|-------------------|-----------------------------------------|
| Marks  | • • • • • • • • • • • • • • • • • • • • | · · · · · · · · · · · · · · · · · · · | · • • · · · · · · | • • • • • • • • • • • • • • • • • • • • |
|        | • • • • • • • • • • • • • • • • • • • • |                                       |                   | · · · · · · · · · · · · · · · · · · ·   |
| Height |                                         |                                       |                   |                                         |