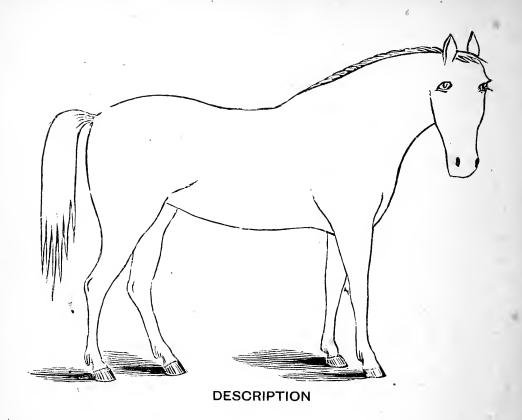

## CUNNINGHAM'S DEVICE.

This device consists of two outline cuts of the horse, mule or other animal to be described. The two cuts showing both sides of the animal. By the use of these cuts a fac-simile of all the marks, spots and brand, and their exact location on the animal can be shown. These cuts are intended to be used by the owners of stock for the purpose of making an exact description of all the stock they own, so that in the event of it being lost, strayed or stolen, the owner will have such an accurate description that the animal can be identified by any one who is furnished with a copy.