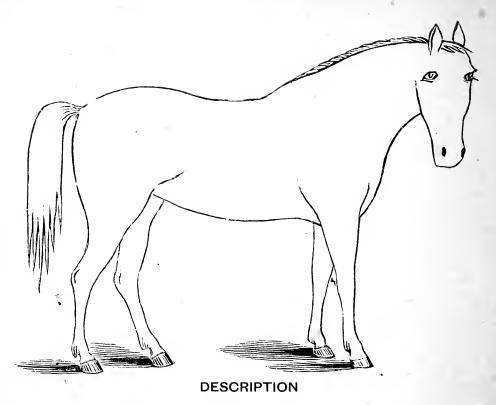

The first illustration shows the application of the proposed plan, and describes a black horse, 15 hands high, with 3 white feet, a star in forehead, a splint on inside of right foreleg, and brand T on left hip.

## CUNNINGHAM'S DEVICE.

This device consists of two outline cuts of the horse, mule or other animal to be described. The two cuts showing both sides of the animal. By the use of these cuts a fac-simile of all the marks, spots and brand, and their exact location on the animal can be shown. These cuts are intended to be used by the owners of stock for the purpose of making an exact description of all the stock they own, so that in the event of it being lost, strayed or stolen, the owner will have such an accurate description that the animal can be identified by any one who is furnished with a copy.