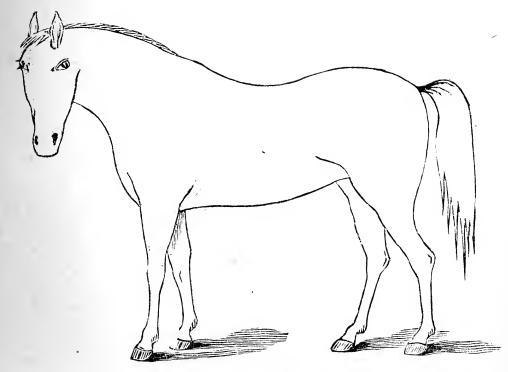

The first illustration shows the application of the proposed plan, and describes a black horse, 15 hands high, with 3 white feet, a star in forehead, a splint on inside of right foreleg, and brand T on left hip.

## CUNNINGHAM'S DEVICE.

This device consists of two outline cuts of the horse, mule or other animal to be described. The two cuts showing both sides of the animal. By the use of these cuts a fac-simile of all the marks, spots and brand, and their exact location on the animal can be shown. These cuts are intended to be used by the owners of stock for the purpose of making an exact description of all the stock they own, so that in the event of it being lost, strayed or stolen, the owner will have such an accurate description that the animal can be identified by any one who is furnished with a copy.

### ILLUSTRATION

| Color  | Black                                   |              |         |
|--------|-----------------------------------------|--------------|---------|
| 9      |                                         |              |         |
| Marks  | White Star in Forehead                  | d and 3 Whit | te Feet |
|        |                                         |              | 5       |
|        | • • • • • • • • • • • • • • • • • • • • |              |         |
| Height | 15 hands                                |              | -       |

| DefectsSplint on Right Foreleg          |  |
|-----------------------------------------|--|
| Brand                                   |  |
| •••• •••••••••••••••••••••••••••••••••• |  |

| Color  | • • • • • • • • • • • • • • • • • • • • |                                       |                   | • • • • • • • • • • • • • • • •         |
|--------|-----------------------------------------|---------------------------------------|-------------------|-----------------------------------------|
| Marks  | • • • • • • • • • • • • • • • • • • • • | · · · · · · · · · · · · · · · · · · · | · • • · · · · · · | • • • • • • • • • • • • • • • • • • • • |
|        | • • • • • • • • • • • • • • • • • • • • |                                       |                   | · · · · · · · · · · · · · · · · · · ·   |
| Height |                                         |                                       |                   |                                         |