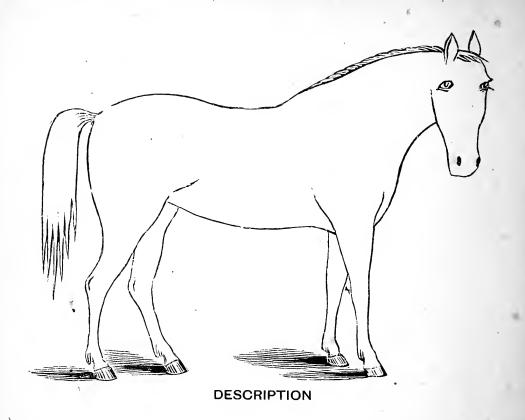

## CUNNINGHAM'S DEVICE.

This device consists of two outline cuts of the horse, mule or other animal to be described. The two cuts showing both sides of the animal. By the use of these cuts a fac-simile of all the marks, spots and brand, and their exact location on the animal can be shown. These cuts are intended to be used by the owners of stock for the purpose of making an exact description of all the stock they own, so that in the event of it being lost, strayed or stolen, the owner will have such an accurate description that the animal can be identified by any one who is furnished with a copy.