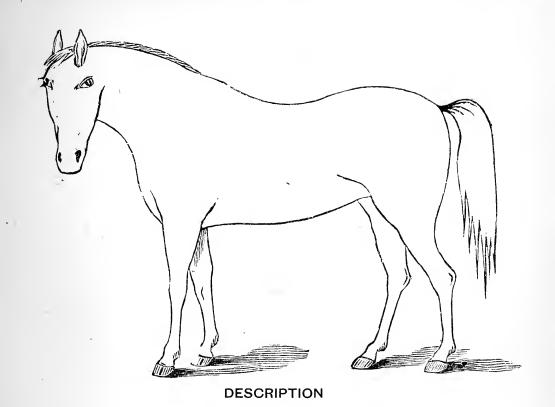

The first illustration shows the application of the proposed plan, and describes a black horse, 15 hands high, with 3 white feet, a star in forehead, a splint on inside of right foreleg, and brand T on left hip.

## CUNNINGHAM'S DEVICE.

This device consists of two outline cuts of the horse, mule or other animal to be described. The two cuts showing both sides of the animal. By the use of these cuts a fac-simile of all the marks, spots and brand, and their exact location on the animal can be shown. These cuts are intended to be used by the owners of stock for the purpose of making an exact description of all the stock they own, so that in the event of it being lost, strayed or stolen, the owner will have such an accurate description that the animal can be identified by any one who is furnished with a copy.

### ILLUSTRATION

| Color  | Black                                   |              |         |
|--------|-----------------------------------------|--------------|---------|
| 9      |                                         |              |         |
| Marks  | White Star in Forehead                  | d and 3 Whit | te Feet |
|        |                                         |              | 5       |
|        | • • • • • • • • • • • • • • • • • • • • |              |         |
| Height | 15 hands                                |              | -       |

| DefectsSplint on Right Foreleg          |  |
|-----------------------------------------|--|
| Brand                                   |  |
| •••• •••••••••••••••••••••••••••••••••• |  |

| Color  | • • • • • • • • • • • • • • • • • • • • |                                       |                   | • • • • • • • • • • • • • • • •         |
|--------|-----------------------------------------|---------------------------------------|-------------------|-----------------------------------------|
| Marks  | • • • • • • • • • • • • • • • • • • • • | · · · · · · · · · · · · · · · · · · · | · • • · · · · · · | • • • • • • • • • • • • • • • • • • • • |
|        | • • • • • • • • • • • • • • • • • • • • |                                       |                   | · · · · · · · · · · · · · · · · · · ·   |
| Height |                                         |                                       |                   |                                         |