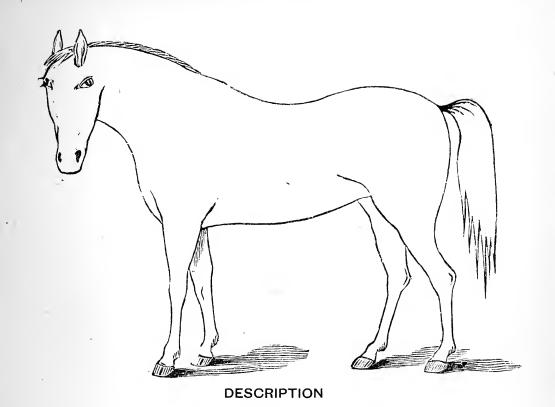

The first illustration shows the application of the proposed plan, and describes a black horse, 15 hands high, with 3 white feet, a star in forehead, a splint on inside of right foreleg, and brand T on left hip.

## CUNNINGHAM'S DEVICE.

This device consists of two outline cuts of the horse, mule or other animal to be described. The two cuts showing both sides of the animal. By the use of these cuts a fac-simile of all the marks, spots and brand, and their exact location on the animal can be shown. These cuts are intended to be used by the owners of stock for the purpose of making an exact description of all the stock they own, so that in the event of it being lost, strayed or stolen, the owner will have such an accurate description that the animal can be identified by any one who is furnished with a copy.

### ILLUSTRATION

| Color  | Black                                   |              |         |
|--------|-----------------------------------------|--------------|---------|
| 9      |                                         |              |         |
| Marks  | White Star in Forehead                  | d and 3 Whit | te Feet |
|        |                                         |              | 5       |
|        | • • • • • • • • • • • • • • • • • • • • |              |         |
| Height | 15 hands                                |              | -       |

| DefectsSplint on Right Foreleg          |  |
|-----------------------------------------|--|
| Brand                                   |  |
| •••• •••••••••••••••••••••••••••••••••• |  |

| Color  | • • • • • • • • • • • • • • • • • • • • |                                       |                   | • • • • • • • • • • • • • • • •         |
|--------|-----------------------------------------|---------------------------------------|-------------------|-----------------------------------------|
| Marks  | • • • • • • • • • • • • • • • • • • • • | · · · · · · · · · · · · · · · · · · · | · • • · · · · · · | • • • • • • • • • • • • • • • • • • • • |
|        | • • • • • • • • • • • • • • • • • • • • |                                       |                   | · · · · · · · · · · · · · · · · · · ·   |
| Height |                                         |                                       |                   |                                         |