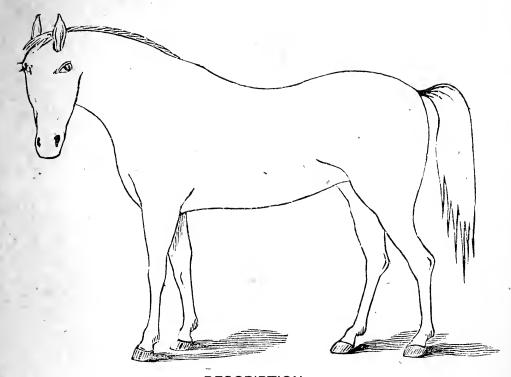

The first illustration shows the application of the proposed plan, and describes a black horse, 15 hands high, with 3 white feet, a star in forehead, a splint on inside of right foreleg, and brand T on left hip.

## CUNNINGHAM'S DEVICE.

This device consists of two outline cuts of the horse, mule or other animal to be described. The two cuts showing both sides of the animal. By the use of these cuts a fac-simile of all the marks, spots and brand, and their exact location on the animal can be shown. These cuts are intended to be used by the owners of stock for the purpose of making an exact description of all the stock they own, so that in the event of it being lost, strayed or stolen, the owner will have such an accurate description that the animal can be identified by any one who is furnished with a copy.

### ILLUSTRATION

| Color  | Black                                   |              |         |
|--------|-----------------------------------------|--------------|---------|
| 9      |                                         |              |         |
| Marks  | White Star in Forehead                  | d and 3 Whit | te Feet |
|        |                                         |              | 5       |
|        | • • • • • • • • • • • • • • • • • • • • |              |         |
| Height | 15 hands                                |              | -       |

| DefectsSplint on Right Foreleg          |  |
|-----------------------------------------|--|
| Brand                                   |  |
| •••• •••••••••••••••••••••••••••••••••• |  |

| Color  | • • • • • • • • • • • • • • • • • • • • |                                       |                   | • • • • • • • • • • • • • • • •         |
|--------|-----------------------------------------|---------------------------------------|-------------------|-----------------------------------------|
| Marks  | • • • • • • • • • • • • • • • • • • • • | · · · · · · · · · · · · · · · · · · · | · • • · · · · · · | • • • • • • • • • • • • • • • • • • • • |
|        | • • • • • • • • • • • • • • • • • • • • |                                       |                   | · · · · · · · · · · · · · · · · · · ·   |
| Height |                                         |                                       |                   |                                         |