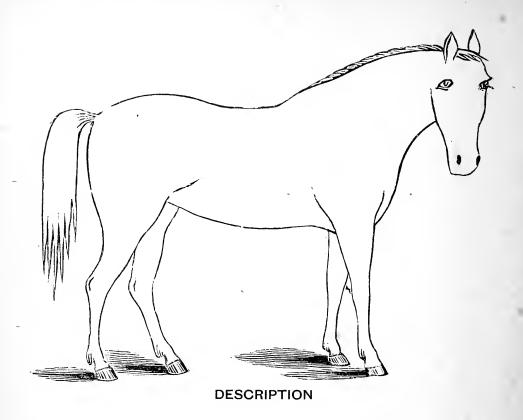

The first illustration shows the application of the proposed plan, and describes a black horse, 15 hands high, with 3 white feet, a star in forehead, a splint on inside of right foreleg, and brand T on left hip.

## CUNNINGHAM'S DEVICE.

This device consists of two outline cuts of the horse, mule or other animal to be described. The two cuts showing both sides of the animal. By the use of these cuts a fac-simile of all the marks, spots and brand, and their exact location on the animal can be shown. These cuts are intended to be used by the owners of stock for the purpose of making an exact description of all the stock they own, so that in the event of it being lost, strayed or stolen, the owner will have such an accurate description that the animal can be identified by any one who is furnished with a copy.

### ILLUSTRATION

| Color  | Black                                   |              |         |
|--------|-----------------------------------------|--------------|---------|
| 9      |                                         |              |         |
| Marks  | White Star in Forehead                  | d and 3 Whit | te Feet |
|        |                                         |              | 5       |
|        | • • • • • • • • • • • • • • • • • • • • |              |         |
| Height | 15 hands                                |              | -       |

| DefectsSplint on Right Foreleg          |  |
|-----------------------------------------|--|
| Brand                                   |  |
| •••• •••••••••••••••••••••••••••••••••• |  |

| Color  | • • • • • • • • • • • • • • • • • • • • |                                       |                   | • • • • • • • • • • • • • • • •         |
|--------|-----------------------------------------|---------------------------------------|-------------------|-----------------------------------------|
| Marks  | • • • • • • • • • • • • • • • • • • • • | · · · · · · · · · · · · · · · · · · · | · • • · · · · · · | • • • • • • • • • • • • • • • • • • • • |
|        | • • • • • • • • • • • • • • • • • • • • |                                       |                   | · · · · · · · · · · · · · · · · · · ·   |
| Height |                                         |                                       |                   |                                         |