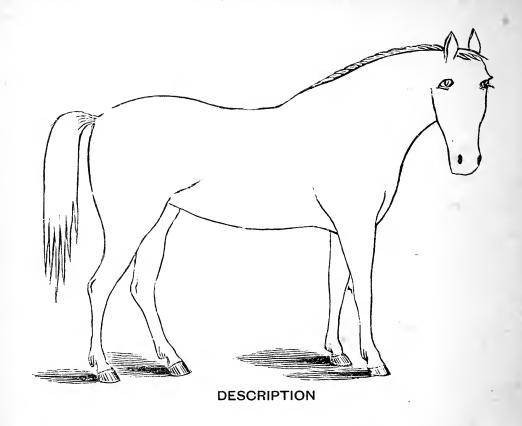

The first illustration shows the application of the proposed plan, and describes a black horse, 15 hands high, with 3 white feet, a star in forehead, a splint on inside of right foreleg, and brand T on left hip.

## CUNNINGHAM'S DEVICE.

This device consists of two outline cuts of the horse, mule or other animal to be described. The two cuts showing both sides of the animal. By the use of these cuts a fac-simile of all the marks, spots and brand, and their exact location on the animal can be shown. These cuts are intended to be used by the owners of stock for the purpose of making an exact description of all the stock they own, so that in the event of it being lost, strayed or stolen, the owner will have such an accurate description that the animal can be identified by any one who is furnished with a copy.