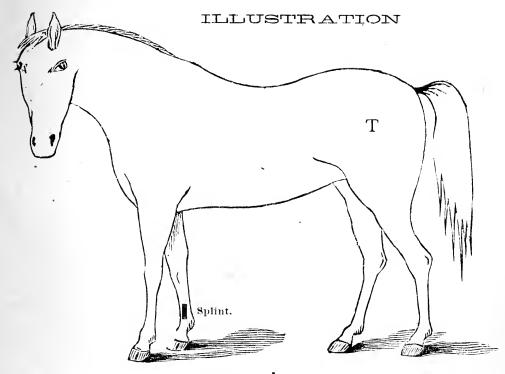

The first illustration shows the application of the proposed plan, and describes a black horse, 15 hands high, with 3 white feet, a star in forehead, a splint on inside of right foreleg, and brand T on left hip.

## CUNNINGHAM'S DEVICE.

This device consists of two outline cuts of the horse, mule or other animal to be described. The two cuts showing both sides of the animal. By the use of these cuts a fac-simile of all the marks, spots and brand, and their exact location on the animal can be shown. These cuts are intended to be used by the owners of stock for the purpose of making an exact description of all the stock they own, so that in the event of it being lost, strayed or stolen, the owner will have such an accurate description that the animal can be identified by any one who is furnished with a copy.

### ILLUSTRATION

| Color  | Black                                   |              |         |
|--------|-----------------------------------------|--------------|---------|
| 9      |                                         |              |         |
| Marks  | White Star in Forehead                  | d and 3 Whit | te Feet |
|        |                                         |              | 5       |
|        | • • • • • • • • • • • • • • • • • • • • |              |         |
| Height | 15 hands                                |              | -       |

| DefectsSplint on Right Foreleg          |  |
|-----------------------------------------|--|
| Brand                                   |  |
| •••• •••••••••••••••••••••••••••••••••• |  |

| Color  | • • • • • • • • • • • • • • • • • • • • |                                       |                   | • • • • • • • • • • • • • • • •         |
|--------|-----------------------------------------|---------------------------------------|-------------------|-----------------------------------------|
| Marks  | • • • • • • • • • • • • • • • • • • • • | · · · · · · · · · · · · · · · · · · · | · • • · · · · · · | • • • • • • • • • • • • • • • • • • • • |
|        | • • • • • • • • • • • • • • • • • • • • |                                       |                   | · · · · · · · · · · · · · · · · · · ·   |
| Height |                                         |                                       |                   |                                         |