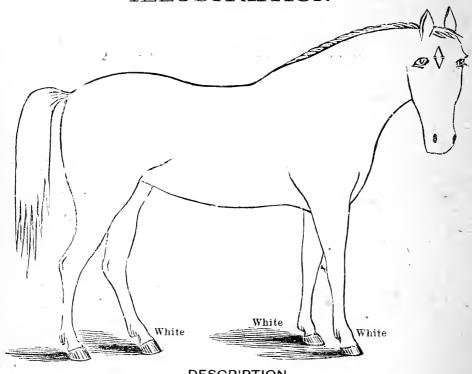

The first illustration shows the application of the proposed plan, and describes a black horse, 15 hands high, with 3 white feet, a star in forehead, a splint on inside of right foreleg, and brand T on left hip.

## CUNNINGHAM'S DEVICE.

This device consists of two outline cuts of the horse, mule or other animal to be described. The two cuts showing both sides of the animal. By the use of these cuts a fac-simile of all the marks, spots and brand, and their exact location on the animal can be shown. These cuts are intended to be used by the owners of stock for the purpose of making an exact description of all the stock they own, so that in the event of it being lost, strayed or stolen, the owner will have such an accurate description that the animal can be identified by any one who is furnished with a copy.

### ILLUSTRATION

| Color  | Black                                   |              |         |
|--------|-----------------------------------------|--------------|---------|
| 9      |                                         |              |         |
| Marks  | White Star in Forehead                  | d and 3 Whit | te Feet |
|        |                                         |              | 5       |
|        | • • • • • • • • • • • • • • • • • • • • |              |         |
| Height | 15 hands                                |              | -       |

| DefectsSplint on Right Foreleg          |  |
|-----------------------------------------|--|
| Brand                                   |  |
| •••• •••••••••••••••••••••••••••••••••• |  |

| Color  | • • • • • • • • • • • • • • • • • • • • |                                       |                   | • • • • • • • • • • • • • • • •         |
|--------|-----------------------------------------|---------------------------------------|-------------------|-----------------------------------------|
| Marks  | • • • • • • • • • • • • • • • • • • • • | · · · · · · · · · · · · · · · · · · · | · • • · · · · · · | • • • • • • • • • • • • • • • • • • • • |
|        | • • • • • • • • • • • • • • • • • • • • |                                       |                   | · · · · · · · · · · · · · · · · · · ·   |
| Height |                                         |                                       |                   |                                         |