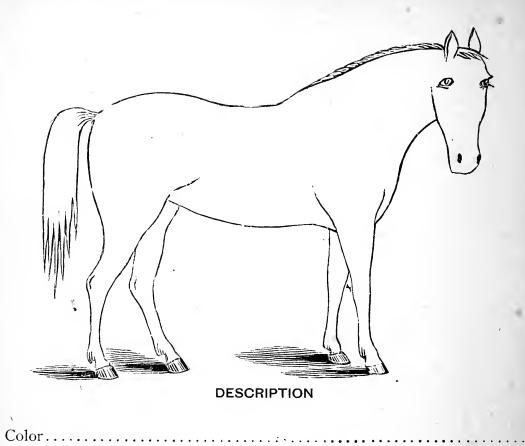

The first illustration shows the application of the proposed plan, and describes a black horse, 15 hands high, with 3 white feet, a star in forehead, a splint on inside of right foreleg, and brand T on left hip.

## CUNNINGHAM'S DEVICE.

This device consists of two outline cuts of the horse, mule or other animal to be described. The two cuts showing both sides of the animal. By the use of these cuts a fac-simile of all the marks, spots and brand, and their exact location on the animal can be shown. These cuts are intended to be used by the owners of stock for the purpose of making an exact description of all the stock they own, so that in the event of it being lost, strayed or stolen, the owner will have such an accurate description that the animal can be identified by any one who is furnished with a copy.

### ILLUSTRATION

| Color  | Black                                   |              |         |
|--------|-----------------------------------------|--------------|---------|
| 9      |                                         |              |         |
| Marks  | White Star in Forehead                  | d and 3 Whit | te Feet |
|        |                                         |              | 5       |
|        | • • • • • • • • • • • • • • • • • • • • |              |         |
| Height | 15 hands                                |              | -       |

| DefectsSplint on Right Foreleg          |  |
|-----------------------------------------|--|
| Brand                                   |  |
| •••• •••••••••••••••••••••••••••••••••• |  |

| Color  | • • • • • • • • • • • • • • • • • • • • |                                       |                   | • • • • • • • • • • • • • • • •         |
|--------|-----------------------------------------|---------------------------------------|-------------------|-----------------------------------------|
| Marks  | • • • • • • • • • • • • • • • • • • • • | · · · · · · · · · · · · · · · · · · · | · • • · · · · · · | • • • • • • • • • • • • • • • • • • • • |
|        | • • • • • • • • • • • • • • • • • • • • |                                       |                   | · · · · · · · · · · · · · · · · · · ·   |
| Height |                                         |                                       |                   |                                         |