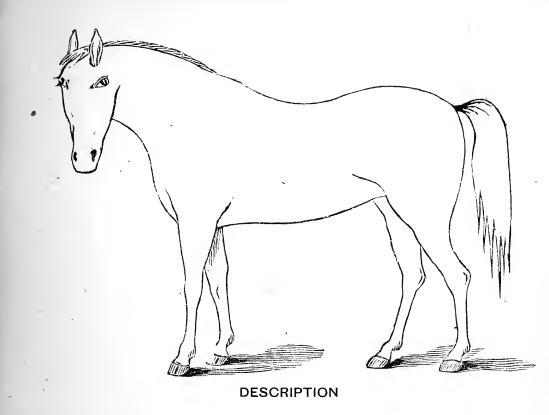

## CUNNINGHAM'S DEVICE.

This device consists of two outline cuts of the horse, mule or other animal to be described. The two cuts showing both sides of the animal. By the use of these cuts a fac-simile of all the marks, spots and brand, and their exact location on the animal can be shown. These cuts are intended to be used by the owners of stock for the purpose of making an exact description of all the stock they own, so that in the event of it being lost, strayed or stolen, the owner will have such an accurate description that the animal can be identified by any one who is furnished with a copy.