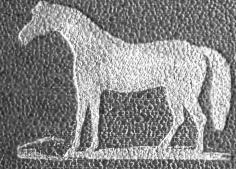

The first illustration shows the application of the proposed plan, and describes a black horse, 15 hands high, with 3 white feet, a star in forehead, a splint on inside of right foreleg, and brand T on left hip.

### ILLUSTRATION

| Color  | Black                                   |              |         |
|--------|-----------------------------------------|--------------|---------|
| 9      |                                         |              |         |
| Marks  | White Star in Forehead                  | d and 3 Whit | te Feet |
|        |                                         |              | 5       |
|        | • • • • • • • • • • • • • • • • • • • • |              |         |
| Height | 15 hands                                |              | -       |

| DefectsSplint on Right Foreleg          |  |
|-----------------------------------------|--|
| Brand                                   |  |
| •••• •••••••••••••••••••••••••••••••••• |  |

| Color  | • • • • • • • • • • • • • • • • • • • • |                                       |                   | • • • • • • • • • • • • • • • •         |
|--------|-----------------------------------------|---------------------------------------|-------------------|-----------------------------------------|
| Marks  | • • • • • • • • • • • • • • • • • • • • | · · · · · · · · · · · · · · · · · · · | · • • · · · · · · | • • • • • • • • • • • • • • • • • • • • |
|        | • • • • • • • • • • • • • • • • • • • • |                                       |                   | · · · · · · · · · · · · · · · · · · ·   |
| Height |                                         |                                       |                   |                                         |