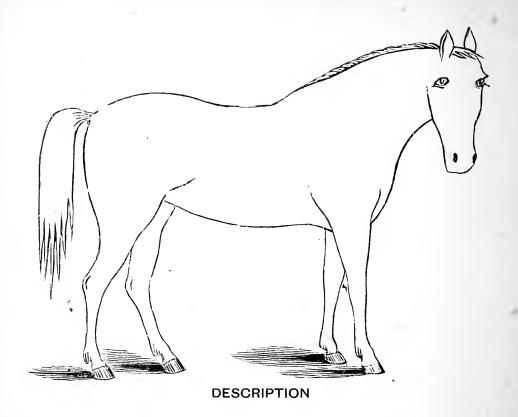

## CUNNINGHAM'S DEVICE.

This device consists of two outline cuts of the horse, mule or other animal to be described. The two cuts showing both sides of the animal. By the use of these cuts a fac-simile of all the marks, spots and brand, and their exact location on the animal can be shown. These cuts are intended to be used by the owners of stock for the purpose of making an exact description of all the stock they own, so that in the event of it being lost, strayed or stolen, the owner will have such an accurate description that the animal can be identified by any one who is furnished with a copy.

### ILLUSTRATION

| Color  | Black                                   |              |         |
|--------|-----------------------------------------|--------------|---------|
| 9      |                                         |              |         |
| Marks  | White Star in Forehead                  | d and 3 Whit | te Feet |
|        |                                         |              | 5       |
|        | • • • • • • • • • • • • • • • • • • • • |              |         |
| Height | 15 hands                                |              | -       |

| DefectsSplint on Right Foreleg          |  |
|-----------------------------------------|--|
| Brand                                   |  |
| •••• •••••••••••••••••••••••••••••••••• |  |

| Color  | • • • • • • • • • • • • • • • • • • • • |                                       |                   | • • • • • • • • • • • • • • • •         |
|--------|-----------------------------------------|---------------------------------------|-------------------|-----------------------------------------|
| Marks  | • • • • • • • • • • • • • • • • • • • • | · · · · · · · · · · · · · · · · · · · | · • • · · · · · · | • • • • • • • • • • • • • • • • • • • • |
|        | • • • • • • • • • • • • • • • • • • • • |                                       |                   | · · · · · · · · · · · · · · · · · · ·   |
| Height |                                         |                                       |                   |                                         |