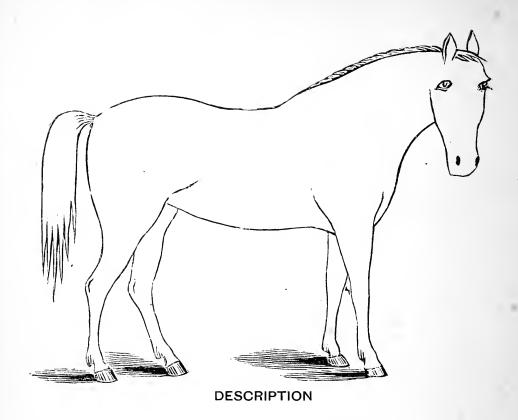

The first illustration shows the application of the proposed plan, and describes a black horse, 15 hands high, with 3 white feet, a star in forehead, a splint on inside of right foreleg, and brand T on left hip.

## CUNNINGHAM'S DEVICE.

This device consists of two outline cuts of the horse, mule or other animal to be described. The two cuts showing both sides of the animal. By the use of these cuts a fac-simile of all the marks, spots and brand, and their exact location on the animal can be shown. These cuts are intended to be used by the owners of stock for the purpose of making an exact description of all the stock they own, so that in the event of it being lost, strayed or stolen, the owner will have such an accurate description that the animal can be identified by any one who is furnished with a copy.

### ILLUSTRATION

| Color  | Black                                   |              |         |
|--------|-----------------------------------------|--------------|---------|
| 9      |                                         |              |         |
| Marks  | White Star in Forehead                  | d and 3 Whit | te Feet |
|        |                                         |              | 5       |
|        | • • • • • • • • • • • • • • • • • • • • |              |         |
| Height | 15 hands                                |              | -       |

| DefectsSplint on Right Foreleg          |  |
|-----------------------------------------|--|
| Brand                                   |  |
| •••• •••••••••••••••••••••••••••••••••• |  |

| Color  | • • • • • • • • • • • • • • • • • • • • |                                       |                   | • • • • • • • • • • • • • • • •         |
|--------|-----------------------------------------|---------------------------------------|-------------------|-----------------------------------------|
| Marks  | • • • • • • • • • • • • • • • • • • • • | · · · · · · · · · · · · · · · · · · · | · • • · · · · · · | • • • • • • • • • • • • • • • • • • • • |
|        | • • • • • • • • • • • • • • • • • • • • |                                       |                   | · · · · · · · · · · · · · · · · · · ·   |
| Height |                                         |                                       |                   |                                         |