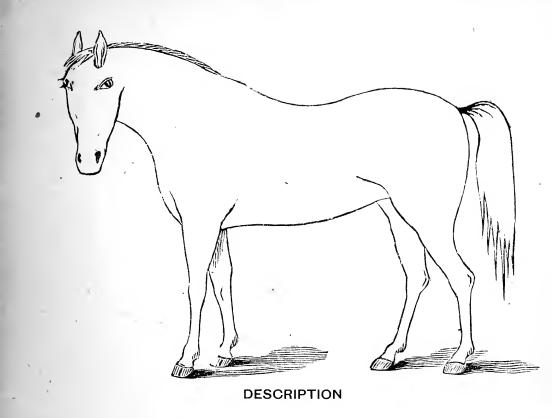

The first illustration shows the application of the proposed plan, and describes a black horse, 15 hands high, with 3 white feet, a star in forehead, a splint on inside of right foreleg, and brand T on left hip.

## CUNNINGHAM'S DEVICE.

This device consists of two outline cuts of the horse, mule or other animal to be described. The two cuts showing both sides of the animal. By the use of these cuts a fac-simile of all the marks, spots and brand, and their exact location on the animal can be shown. These cuts are intended to be used by the owners of stock for the purpose of making an exact description of all the stock they own, so that in the event of it being lost, strayed or stolen, the owner will have such an accurate description that the animal can be identified by any one who is furnished with a copy.