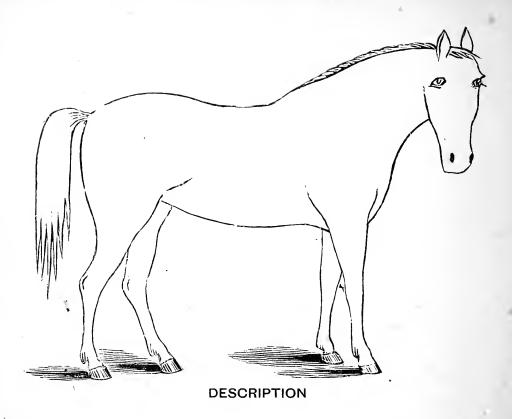

The first illustration shows the application of the proposed plan, and describes a black horse, 15 hands high, with 3 white feet, a star in forehead, a splint on inside of right foreleg, and brand T on left hip.

## CUNNINGHAM'S DEVICE.

This device consists of two outline cuts of the horse, mule or other animal to be described. The two cuts showing both sides of the animal. By the use of these cuts a fac-simile of all the marks, spots and brand, and their exact location on the animal can be shown. These cuts are intended to be used by the owners of stock for the purpose of making an exact description of all the stock they own, so that in the event of it being lost, strayed or stolen, the owner will have such an accurate description that the animal can be identified by any one who is furnished with a copy.

### ILLUSTRATION

| Color  | Black                                   |              |         |
|--------|-----------------------------------------|--------------|---------|
| 9      |                                         |              |         |
| Marks  | White Star in Forehead                  | d and 3 Whit | te Feet |
|        |                                         |              | 5       |
|        | • • • • • • • • • • • • • • • • • • • • |              |         |
| Height | 15 hands                                |              | -       |

| DefectsSplint on Right Foreleg          |  |
|-----------------------------------------|--|
| Brand                                   |  |
| •••• •••••••••••••••••••••••••••••••••• |  |

| Color  | • • • • • • • • • • • • • • • • • • • • |                                       |                   | • • • • • • • • • • • • • • • •         |
|--------|-----------------------------------------|---------------------------------------|-------------------|-----------------------------------------|
| Marks  | • • • • • • • • • • • • • • • • • • • • | · · · · · · · · · · · · · · · · · · · | · • • · · · · · · | • • • • • • • • • • • • • • • • • • • • |
|        | • • • • • • • • • • • • • • • • • • • • |                                       |                   | · · · · · · · · · · · · · · · · · · ·   |
| Height |                                         |                                       |                   |                                         |