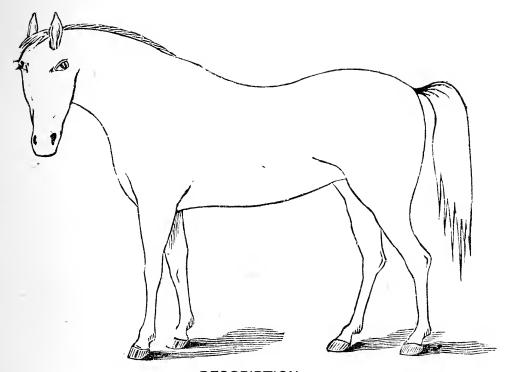

The first illustration shows the application of the proposed plan, and describes a black horse, 15 hands high, with 3 white feet, a star in forehead, a splint on inside of right foreleg, and brand T on left hip.

## CUNNINGHAM'S DEVICE.

This device consists of two outline cuts of the horse, mule or other animal to be described. The two cuts showing both sides of the animal. By the use of these cuts a fac-simile of all the marks, spots and brand, and their exact location on the animal can be shown. These cuts are intended to be used by the owners of stock for the purpose of making an exact description of all the stock they own, so that in the event of it being lost, strayed or stolen, the owner will have such an accurate description that the animal can be identified by any one who is furnished with a copy.