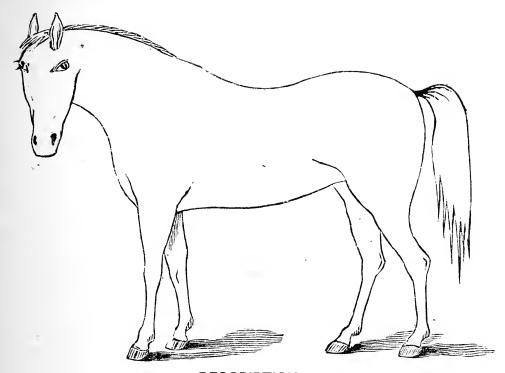

The first illustration shows the application of the proposed plan, and describes a black horse, 15 hands high, with 3 white feet, a star in forehead, a splint on inside of right foreleg, and brand T on left hip.

## CUNNINGHAM'S DEVICE.

This device consists of two outline cuts of the horse, mule or other animal to be described. The two cuts showing both sides of the animal. By the use of these cuts a fac-simile of all the marks, spots and brand, and their exact location on the animal can be shown. These cuts are intended to be used by the owners of stock for the purpose of making an exact description of all the stock they own, so that in the event of it being lost, strayed or stolen, the owner will have such an accurate description that the animal can be identified by any one who is furnished with a copy.

### ILLUSTRATION

| Color  | Black                                   |              |         |
|--------|-----------------------------------------|--------------|---------|
| 9      |                                         |              |         |
| Marks  | White Star in Forehead                  | d and 3 Whit | te Feet |
|        |                                         |              | 5       |
|        | • • • • • • • • • • • • • • • • • • • • |              |         |
| Height | 15 hands                                |              | -       |

| DefectsSplint on Right Foreleg          |  |
|-----------------------------------------|--|
| Brand                                   |  |
| •••• •••••••••••••••••••••••••••••••••• |  |

| Color  | • • • • • • • • • • • • • • • • • • • • |                                       |                   | • • • • • • • • • • • • • • • •         |
|--------|-----------------------------------------|---------------------------------------|-------------------|-----------------------------------------|
| Marks  | • • • • • • • • • • • • • • • • • • • • | · · · · · · · · · · · · · · · · · · · | · • • · · · · · · | • • • • • • • • • • • • • • • • • • • • |
|        | • • • • • • • • • • • • • • • • • • • • |                                       |                   | · · · · · · · · · · · · · · · · · · ·   |
| Height |                                         |                                       |                   |                                         |