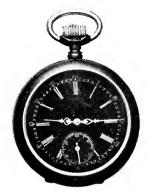

3

Enamelled Dial, gold finished hands and second hand, stem wind and set, jointed case. Regular retail price, \$2.75.

### Gents' Stem Wind and Set Open Face Watch

Polished nickel case, decorated porcelain dial, fancy gold finished hands and second hand. Regular retail price \$3.25.