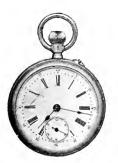

GIRL'S WATCH

Polished nickel, open face case, stem wind and set, ornamental porcelain dial, gold finished hands and second hand. Splendid value at our "Wholesale Price"

Gents' Open Face Polished Nickel Watch

3

Enamelled Dial, gold finished hands and second hand, stem wind and set, jointed case. Regular retail price, \$2.75.