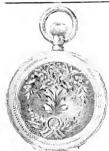

### Gents' Stem Wind and Set Open Face Watch

Polished nickel case, decorated porcelain dial, fancy gold finished hands and second hand. Regular retail price \$3.25.

#### 5 Gent's Stem Wind and Set Gun Metal Watch

Open face, polished steel case, heavy beveled crystal, decorated enameled dial, gold finished crown and bow, fancy hands and second hand. A really handsome watch, regularly sold at \$3.50.