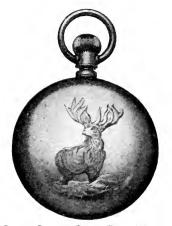

MAILED, POST PAID

22—Same watch as No 21, but fitted with a seven jeweled Waltham movement. A regular \$15 watch.

\$5.33

MAILED, POST PAID - - - - \$8.95

| 23 | Sol     | ID SIL   | VER  | OF   | PEN   | FΑ   | CE W.   | ATCH   |        |
|----|---------|----------|------|------|-------|------|---------|--------|--------|
|    | Plain c | ase, wit | h st | ag e | mbo   | ssed | lin gol | d on t | he     |
|    | ba      | ick, jev | rele | d ra | ilroa | ad m | oveme   | nt.    |        |
| МΑ | ILED, F | POST P   | AID  | -    | -     |      | -       |        | \$5.98 |
| 24 | -Same   | watch    | as   | No.  | 23,   | put  | fitted  | with   | seven  |

jeweled Waltham movement.

MAILED, POST PAID - - - - \$9.84