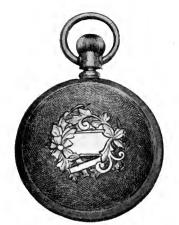

# Lady's Hunting Case Solid Silver Watch

White Enameled dial, gold finished hands, fancy engraved case, first-class jewelled Swiss movement. One of our best selling watches and a real bargain at our price.

### 15 LADY'S Solid Silver Watch

.

Open face, fancy enameled dial, gold finished hands, with second hand, jointed case with silver can, high grade jeweled Swiss movement. . . . Regular price \$6.00.

Mailed, post paid

\$3.84