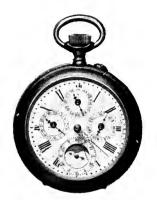

\$4.57

17 Gent's Calendar Watch

Case of gun metal with gold finished bow and crown, fancy gilt hands, porcelain dial. This watch gives the day of the week, day of the month and moon phases. Lever jeweled movement with jointed back. Splendid value at our wholesale price.