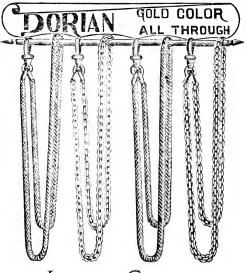

# Ladies' Guards

Made of the composition metal known as Dorian Gold, Exactly resembles gold in appearance, and will wear right through the same color. Fashionable patterns—length forty-eight inches.

MAILED, POST PAID

50c