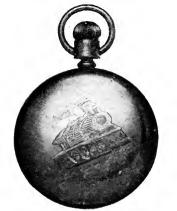

Mailed, post paid

\$4.97

RAILROAD WATCH

18

Gents' size, open face, solid nickel case, with engine embossed in gold on back, jeweled Swiss movement. A watch regularly sold at \$5.00.

Mailed, post paid , , , \$2,98