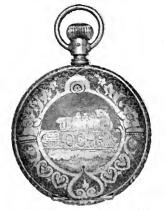

Mailed, post paid

\$4.97

RAILROAD WATCH

18

Gents' size, open face, solid nickel case, with engine embossed in gold on back, jeweled Swiss movement. A watch regularly sold at \$5.00.

Mailed, post paid , , , \$2,98