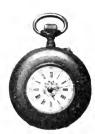

#### 5 Gent's Stem Wind and Set Gun Metal Watch

Open face, polished steel case, heavy beveled crystal, decorated enameled dial, gold finished crown and bow, fancy hands and second hand. A really handsome watch, regularly sold at \$3.50.

6 Gent's Gun Metal Watch

Black enameled dial, silver hands and second hand, silver bow and crown, polished steel case, open face, heavy beveled crystal. This is an entirely new style of watch and is having a very heavy sale.