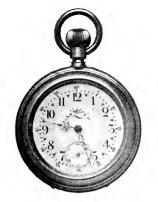

#### 5 Gent's Stem Wind and Set Gun Metal Watch

Open face, polished steel case, heavy beveled crystal, decorated enameled dial, gold finished crown and bow, fancy hands and second hand. A really handsome watch, regularly sold at \$3.50.