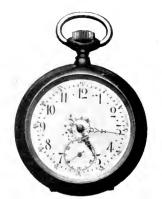

#### McFARLANE & CO.

112 YONGE STREET

TORONTO, - CANADA

BOY'S WATCH

American lever movement, keyless wind, nickel case, beveled crystal, hour, second and minute hands. Just the watch for all kinds of rough usage.

GIRL'S WATCH

Polished nickel, open face case, stem wind and set, ornamental porcelain dial, gold finished hands and second hand. Splendid value at our "Wholesale Price"

Gents' Open Face Polished Nickel Watch