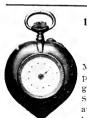

## 16 LADY'S Heart Shaped Watch

Made of gun metal, decorated porcelain dial, fancy gilt hands, gold finished crown and bow, Swiss jeweled movement. A very attractive lady's watch at a very low price.

Mailed, post paid