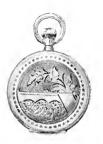

6 Gent's Gun Metal Watch

Black enameled dial, silver hands and second hand, silver bow and crown, polished steel case, open face, heavy beveled crystal. This is an entirely new style of watch and is having a very heavy sale.

### 7 LADY'S Gun Metal Watch

Mailed, post paid = \$2.48