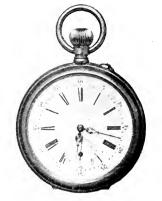

### Gents' Stem Wind and Set Open Face Watch

Polished nickel case, decorated porcelain dial, fancy gold finished hands and second hand. Regular retail price \$3.25.