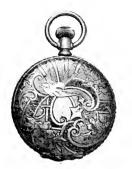

#### 5 Gent's Stem Wind and Set Gun Metal Watch

Open face, polished steel case, heavy beveled crystal, decorated enameled dial, gold finished crown and bow, fancy hands and second hand. A really handsome watch, regularly sold at \$3.50.

6 Gent's Gun Metal Watch

Black enameled dial, silver hands and second hand, silver bow and crown, polished steel case, open face, heavy beveled crystal. This is an entirely new style of watch and is having a very heavy sale.