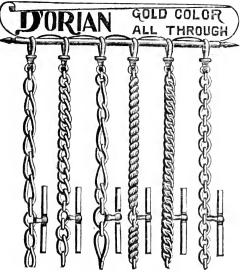

#### GENTS' VEST CHAINS

These chains are made of a composition metal, exactly resembling gold. They wear right through the same color, and for all ordinary use take the place of an expensive solid gold chain. Latest patterns.