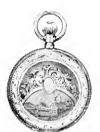

## 8 LADY'S Gun Metal Watch

larly sold at \$3.75.

Smallest size, case of polished steel, white enameled dial, gold finished crown and bow, gold finished fancy hands, stem wind and set, good Swiss movement. Regular price, retail, 54,00

Mailed, post paid = \$2.78