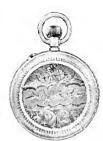

GIRL'S WATCH

Polished nickel, open face case, stem wind and set, ornamental porcelain dial, gold finished hands and second hand. Splendid value at our "Wholesale Price"

Gents' Open Face Polished Nickel Watch

3

Enamelled Dial, gold finished hands and second hand, stem wind and set, jointed case. Regular retail price, \$2.75.