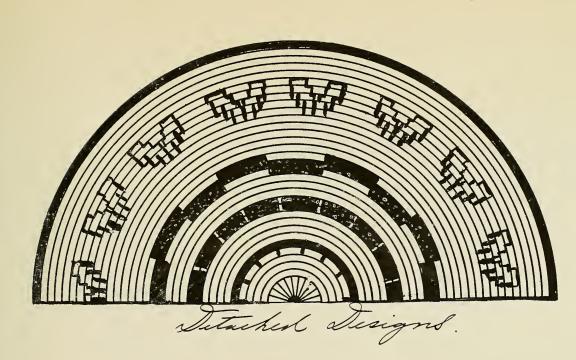

## A Portfolio of Designs for Raffia Basketry BY GERTRUDE PORTER ASHLEY

Stumbling-block frequently encountered by the beginner in raffia basketry is the inability to make a design which is at the same time both simple and pleasing. These free-hand drawings on concentric half-circles are intended to overcome this difficulty, being elementary in character, introducing the simple principles upon which one row leads to the development of the figure in the following row, continuing until the design is completed, and starting at the same time a new design. The general effect of the design may be seen at a glance although a variety of harmonious colors may be used in its development. It is possible to make a variety of baskets from the same design, by changing the color scheme, form, size of reed or the addition of handles, of which there are many varieties.