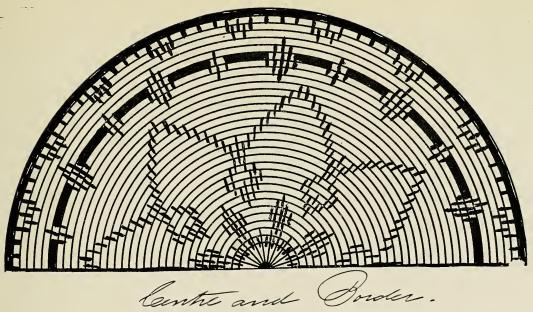

## A Portfolio of Designs for Raffia Basketry BY GERTRUDE PORTER ASHLEY

Stumbling-block frequently encountered by the beginner in raffia basketry is the inability to make a design which is at the same time both simple and pleasing. These free-hand drawings on concentric half-circles are intended to overcome this difficulty, being elementary in character, introducing the simple principles upon which one row leads to the development of the figure in the following row, continuing until the design is completed, and starting at the same time a new design. The general effect of the design may be seen at a glance although a variety of harmonious colors may be used in its development. It is possible to make a variety of baskets from the same design, by changing the color scheme, form, size of reed or the addition of handles, of which there are many varieties.

\*

lentre.

bente.

bentre.

Forget-me-not.

Com lemtre.

Clover Border.

.