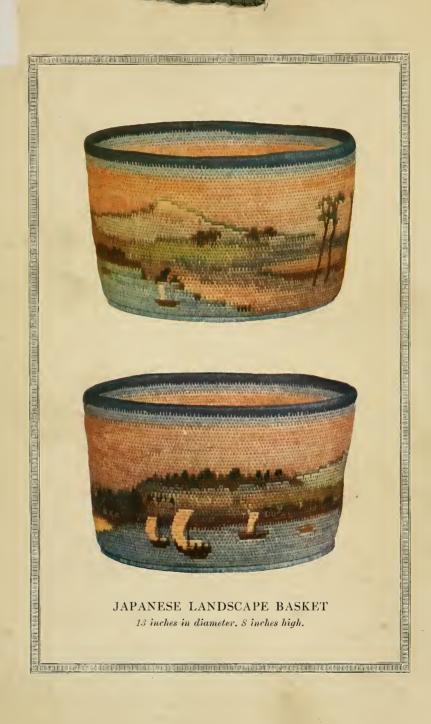

## A Portfolio of Designs for Raffia Basketry BY GERTRUDE PORTER ASHLEY

Stumbling-block frequently encountered by the beginner in raffia basketry is the inability to make a design which is at the same time both simple and pleasing. These free-hand drawings on concentric half-circles are intended to overcome this difficulty, being elementary in character, introducing the simple principles upon which one row leads to the development of the figure in the following row, continuing until the design is completed, and starting at the same time a new design. The general effect of the design may be seen at a glance although a variety of harmonious colors may be used in its development. It is possible to make a variety of baskets from the same design, by changing the color scheme, form, size of reed or the addition of handles, of which there are many varieties.

The details of raffia basket making are fully described in an earlier volume entitled "Raffia Basketry as a Fine Art," this collection of designs being used as a Supplement.

> SOCIETY OF DEERFIELD INDUSTRIES DEERFIELD, MASSACHUSETTS