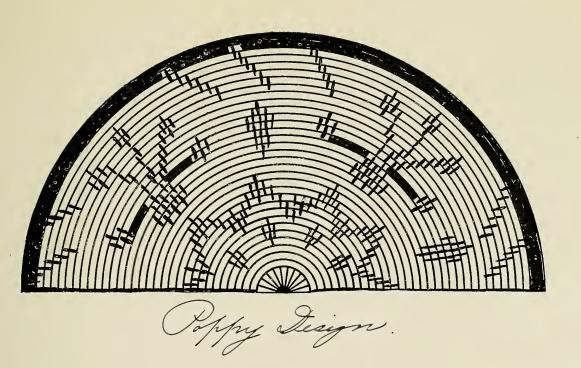

## A Portfolio of Designs for Raffia Basketry BY GERTRUDE PORTER ASHLEY

Stumbling-block frequently encountered by the beginner in raffia basketry is the inability to make a design which is at the same time both simple and pleasing. These free-hand drawings on concentric half-circles are intended to overcome this difficulty, being elementary in character, introducing the simple principles upon which one row leads to the development of the figure in the following row, continuing until the design is completed, and starting at the same time a new design. The general effect of the design may be seen at a glance although a variety of harmonious colors may be used in its development. It is possible to make a variety of baskets from the same design, by changing the color scheme, form, size of reed or the addition of handles, of which there are many varieties.

The details of raffia basket making are fully described in an earlier volume entitled "Raffia Basketry as a Fine Art," this collection of designs being used as a Supplement.

> SOCIETY OF DEERFIELD INDUSTRIES DEERFIELD, MASSACHUSETTS