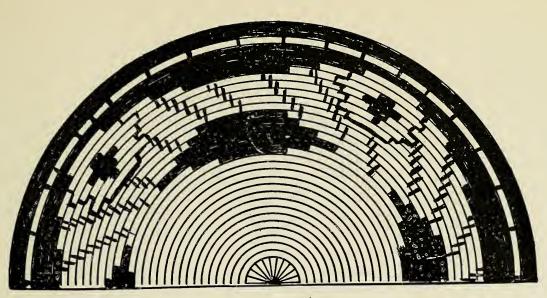

## A Portfolio of Designs for Raffia Basketry BY GERTRUDE PORTER ASHLEY

Stumbling-block frequently encountered by the beginner in raffia basketry is the inability to make a design which is at the same time both simple and pleasing. These free-hand drawings on concentric half-circles are intended to overcome this difficulty, being elementary in character, introducing the simple principles upon which one row leads to the development of the figure in the following row, continuing until the design is completed, and starting at the same time a new design. The general effect of the design may be seen at a glance although a variety of harmonious colors may be used in its development. It is possible to make a variety of baskets from the same design, by changing the color scheme, form, size of reed or the addition of handles, of which there are many varieties.