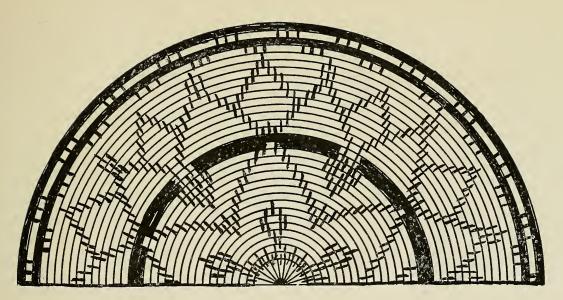

## A Portfolio of Designs for Raffia Basketry BY GERTRUDE PORTER ASHLEY

Stumbling-block frequently encountered by the beginner in raffia basketry is the inability to make a design which is at the same time both simple and pleasing. These free-hand drawings on concentric half-circles are intended to overcome this difficulty, being elementary in character, introducing the simple principles upon which one row leads to the development of the figure in the following row, continuing until the design is completed, and starting at the same time a new design. The general effect of the design may be seen at a glance although a variety of harmonious colors may be used in its development. It is possible to make a variety of baskets from the same design, by changing the color scheme, form, size of reed or the addition of handles, of which there are many varieties.

\*

lentre.

bente.

bentre.

Forget-me-not.

Com lemtre.

Clover Border.

.