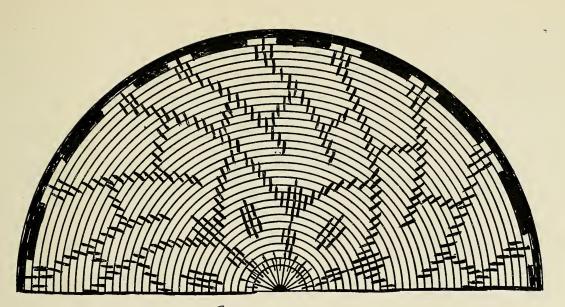

## A Portfolio of Designs for Raffia Basketry BY GERTRUDE PORTER ASHLEY

Stumbling-block frequently encountered by the beginner in raffia basketry is the inability to make a design which is at the same time both simple and pleasing. These free-hand drawings on concentric half-circles are intended to overcome this difficulty, being elementary in character, introducing the simple principles upon which one row leads to the development of the figure in the following row, continuing until the design is completed, and starting at the same time a new design. The general effect of the design may be seen at a glance although a variety of harmonious colors may be used in its development. It is possible to make a variety of baskets from the same design, by changing the color scheme, form, size of reed or the addition of handles, of which there are many varieties.

\*

lentre.

bente.

bentre.

Forget-me-not.

Com lemtre.

Clover Border.

.