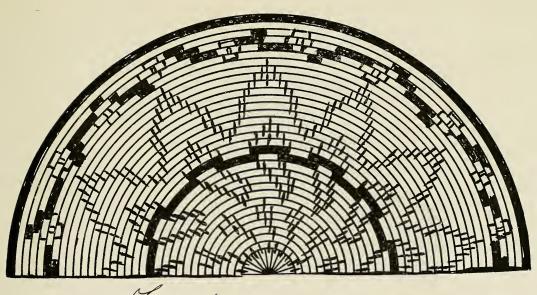

## A Portfolio of Designs for Raffia Basketry BY GERTRUDE PORTER ASHLEY

Stumbling-block frequently encountered by the beginner in raffia basketry is the inability to make a design which is at the same time both simple and pleasing. These free-hand drawings on concentric half-circles are intended to overcome this difficulty, being elementary in character, introducing the simple principles upon which one row leads to the development of the figure in the following row, continuing until the design is completed, and starting at the same time a new design. The general effect of the design may be seen at a glance although a variety of harmonious colors may be used in its development. It is possible to make a variety of baskets from the same design, by changing the color scheme, form, size of reed or the addition of handles, of which there are many varieties.

The details of raffia basket making are fully described in an earlier volume entitled "Raffia Basketry as a Fine Art," this collection of designs being used as a Supplement.

> SOCIETY OF DEERFIELD INDUSTRIES DEERFIELD, MASSACHUSETTS