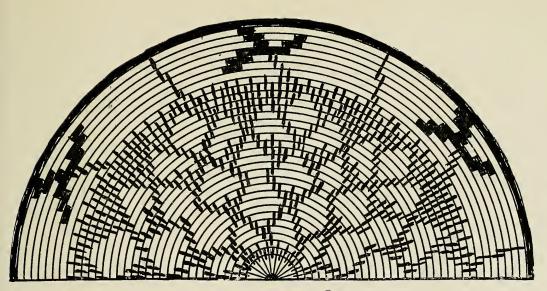

## A Portfolio of Designs for Raffia Basketry BY GERTRUDE PORTER ASHLEY

Stumbling-block frequently encountered by the beginner in raffia basketry is the inability to make a design which is at the same time both simple and pleasing. These free-hand drawings on concentric half-circles are intended to overcome this difficulty, being elementary in character, introducing the simple principles upon which one row leads to the development of the figure in the following row, continuing until the design is completed, and starting at the same time a new design. The general effect of the design may be seen at a glance although a variety of harmonious colors may be used in its development. It is possible to make a variety of baskets from the same design, by changing the color scheme, form, size of reed or the addition of handles, of which there are many varieties.

The details of raffia basket making are fully described in an earlier volume entitled "Raffia Basketry as a Fine Art," this collection of designs being used as a Supplement.

> SOCIETY OF DEERFIELD INDUSTRIES DEERFIELD, MASSACHUSETTS