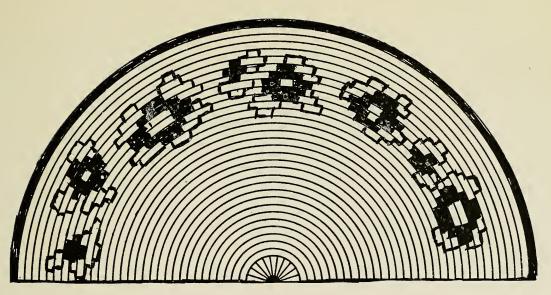

## A Portfolio of Designs for Raffia Basketry BY GERTRUDE PORTER ASHLEY

Stumbling-block frequently encountered by the beginner in raffia basketry is the inability to make a design which is at the same time both simple and pleasing. These free-hand drawings on concentric half-circles are intended to overcome this difficulty, being elementary in character, introducing the simple principles upon which one row leads to the development of the figure in the following row, continuing until the design is completed, and starting at the same time a new design. The general effect of the design may be seen at a glance although a variety of harmonious colors may be used in its development. It is possible to make a variety of baskets from the same design, by changing the color scheme, form, size of reed or the addition of handles, of which there are many varieties.