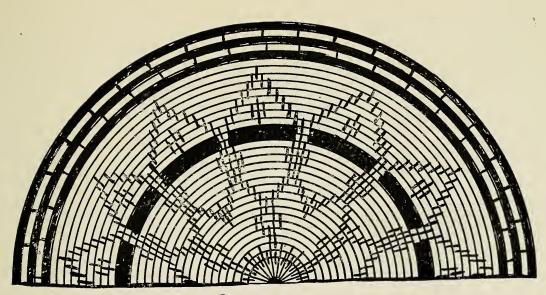

## A Portfolio of Designs for Raffia Basketry BY GERTRUDE PORTER ASHLEY

Stumbling-block frequently encountered by the beginner in raffia basketry is the inability to make a design which is at the same time both simple and pleasing. These free-hand drawings on concentric half-circles are intended to overcome this difficulty, being elementary in character, introducing the simple principles upon which one row leads to the development of the figure in the following row, continuing until the design is completed, and starting at the same time a new design. The general effect of the design may be seen at a glance although a variety of harmonious colors may be used in its development. It is possible to make a variety of baskets from the same design, by changing the color scheme, form, size of reed or the addition of handles, of which there are many varieties.

\*

lentre.

bente.

bentre.

Forget-me-not.

Com lemtre.

Clover Border.

.