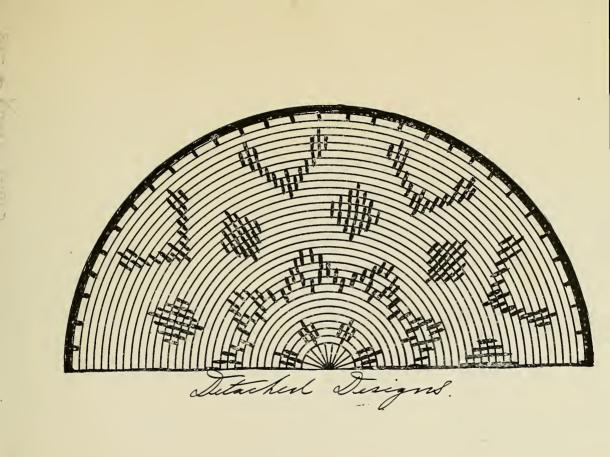

## A Portfolio of Designs for Raffia Basketry BY GERTRUDE PORTER ASHLEY

Stumbling-block frequently encountered by the beginner in raffia basketry is the inability to make a design which is at the same time both simple and pleasing. These free-hand drawings on concentric half-circles are intended to overcome this difficulty, being elementary in character, introducing the simple principles upon which one row leads to the development of the figure in the following row, continuing until the design is completed, and starting at the same time a new design. The general effect of the design may be seen at a glance although a variety of harmonious colors may be used in its development. It is possible to make a variety of baskets from the same design, by changing the color scheme, form, size of reed or the addition of handles, of which there are many varieties.