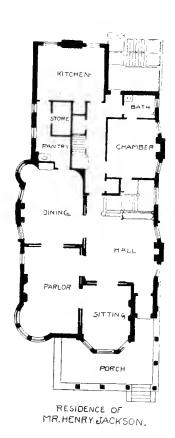

| Residence of Dr. A. W. Calhoun—  | Page |
|----------------------------------|------|
| Exterior view                    | 45   |
| View in hall                     |      |
| View in library                  |      |
| Floor plan                       | 140  |
| Residence of Mr. W. H. Inman-    |      |
| Exterior view                    | 51   |
| View in hall                     |      |
| View in dining room              | , ,  |
| Floor plan                       | ,,,  |
| Residence of Mr. J. W. Grant—    |      |
| Exterior view                    |      |
| View in vestibule                | , ,  |
| View in hall                     |      |
| View in parlor                   |      |
| View in dining room              | - /  |
| Floor plan                       | ,    |
| 11001 plan 1                     | 144  |
| Residence of Mr. Henry Jackson-  |      |
| Exterior view                    | 67   |
| View in hall                     |      |
| Floor plan                       | ,    |
| •                                | -4-  |
| Residence of Mr. W. C. Sanders — |      |
| Exterior view                    | 71   |
| View in hall                     | 73   |
| View in sitting room             |      |
| View in dining room              |      |
| Floor plan                       |      |
|                                  |      |
| Residence of Mr. E. S. Gay—      |      |
| Exterior view                    | 79   |
| View in hall                     | 81   |
|                                  |      |

Exterior View.

RESIDENCE OF MR HENRY JACKSON.

Exterior View.

RESIDENCE OF MR. HENRY JACKSON.

View in Hall.

RESTORN (REEPAR) PACKSON
VIOLED HAR

RESIDENCE OF MR W. C. SANTIERS View in Hall.

RESIDENCE OF MR. W. C. SANDERS.