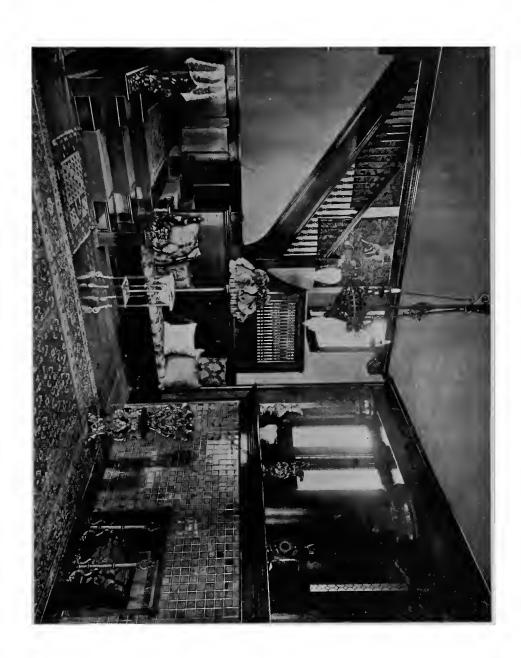

Exterior View.

RESIDENCE OF MR HENRY JACKSON.

Exterior View.

RESIDENCE OF MR. HENRY JACKSON.

View in Hall.

RESTORN (REEPAR) PACKSON
VIOLED HAR

RESIDENCE OF MR W. C. SANTIERS View in Hall.

RESIDENCE OF MR. W. C. SANDERS.

View in Sitting Room.

RESIDENCE OF NR W ( SANDERS View in Sitting Room.

RESIDENCE OF MR. W. C. SANDERS.

View in Dining Room.

RISIDENCE OF MR N 1 SANDERS

View in Dining Roon

RESIDENCE OF MR. E. S. GAY.

Exterior View.