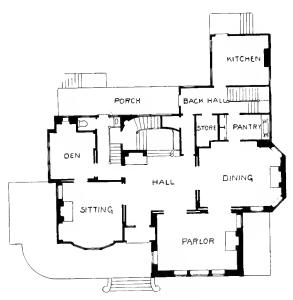

## CONTENTS AND . ILLUSTRATIONS

| Facade of Fine Arts Building—    |    |    |     | PAGE  |
|----------------------------------|----|----|-----|-------|
| Cotton States Exposition         | Fr | on | tis | piece |
| Residence of Mr. S. M. Inman—    |    |    |     |       |
| Exterior view                    |    |    |     | 17    |
| View in hall                     |    |    |     | 10    |
| View in parlor                   |    |    |     | 21    |
| View in reception room           |    |    |     | 23    |
| View in dining room              |    |    |     | 25    |
| Floor plan                       |    |    |     | 134   |
| Residence of Mr. F. E. Block —   |    |    |     |       |
| Exterior view                    |    |    |     | 27    |
| View in hall                     |    |    |     |       |
| View in dining room              |    |    |     | 31    |
| Floor plan                       |    |    |     | 136   |
| Residence of Mrs. C. E. Boynton— |    |    |     |       |
| Exterior view                    |    |    |     | 33    |
| View in hall                     |    |    |     | 35    |
| Residence of Dr. W. P. Nicolson— |    |    |     |       |
| Exterior view                    |    |    |     | 37    |
| View in hall                     |    |    |     | 39    |
| View in sitting room             |    |    |     | 41    |
| Floor plan                       |    |    |     | 138   |
| Residence of Mr. W. M. Dickson—  |    |    |     |       |
| View in hall                     |    |    |     | 40    |