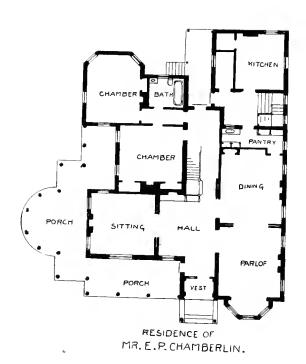

|             |                  |        |      |         |      |   |   |   |   |   |   |   |   |   |   |   |   |   | ,  |   |   |   |      |
|-------------|------------------|--------|------|---------|------|---|---|---|---|---|---|---|---|---|---|---|---|---|----|---|---|---|------|
| Residenc    | te of Judge H.   | В. То  | mp   | kir     | ıs – | _ |   |   |   |   |   |   |   |   |   |   |   |   | ·  |   |   | 1 | PAGE |
|             | Exterior view .  |        |      |         |      | , |   |   |   |   |   |   |   |   |   |   |   |   |    |   |   |   | 83   |
|             | View in hall .   |        |      |         |      |   |   |   |   |   |   |   |   |   |   |   |   |   |    |   |   |   | 85   |
|             | View in dining   | room   |      |         |      |   |   |   |   |   |   |   |   |   |   |   |   |   |    |   |   |   | 87   |
|             | Floor plan       |        |      |         |      |   |   |   |   |   |   |   |   |   |   |   |   |   | ٠. |   |   |   | 152  |
| Residenc    | e of Mr. E. P.   | Char   | nbe  | erlii   | n —  | - |   |   |   |   |   |   |   |   |   |   |   |   |    |   |   |   |      |
|             | Exterior view    |        |      |         |      |   |   |   |   |   |   |   |   |   |   |   |   |   |    |   |   |   | 89   |
|             | View in hall     |        |      |         |      |   |   |   |   |   |   |   |   |   |   |   |   |   |    |   |   |   | 91   |
|             | View in dining   |        |      |         |      |   |   |   |   |   |   |   |   |   |   |   |   |   |    |   |   |   | 93   |
|             | Floor plan       |        |      |         |      |   |   |   |   |   |   |   |   |   |   |   |   |   |    |   |   |   |      |
|             | 1 loor platt     | • • •  | •    | •       | • •  | • | • | • | • | • | • | • | • | • |   | • | ٠ | • | •  | • | • | • | 154  |
| Residenc    | e of Mrs. H. W   | 7. Gra | ady  | <i></i> |      |   |   |   |   |   |   |   |   |   |   |   |   |   |    |   |   |   |      |
|             | Exterior view .  |        |      |         |      |   |   |   |   |   |   |   |   |   |   |   |   |   |    |   |   |   | 95   |
|             | View in hall .   |        |      |         |      |   |   |   |   |   |   |   |   |   |   |   |   |   |    |   |   |   | 97   |
| Pacidona    | e of Mr. A. E.   | Thorn  |      | _       |      |   |   |   |   |   |   |   |   |   |   |   |   |   |    |   |   |   |      |
| resident    |                  |        |      |         |      |   |   |   |   |   |   |   |   |   |   |   |   |   |    |   |   |   |      |
|             | View in dining   | room   | •    | •       |      | ٠ | • | ٠ | ٠ | ٠ | ٠ | ٠ | ٠ | • | ٠ | ٠ | ٠ | • | •  |   |   | - | 99   |
| Residenc    | e of Mr. J. F.   | Beck   | _    |         |      |   |   |   |   |   |   |   |   |   |   |   |   |   |    |   |   |   |      |
|             | Exterior view .  |        |      |         |      |   |   |   |   |   |   |   |   |   |   |   |   |   |    |   |   |   |      |
|             | View in hall .   |        |      |         |      |   |   |   |   |   |   |   |   |   |   |   |   |   |    |   |   |   |      |
|             | view iii iiaii . |        | ٠    | •       | • •  | • | ٠ | • | • | • | • | • | • | • | • | • | • | • | •  | • | • | • | 103  |
| Residenc    | ce of Mr. L. A.  | Jorda  | an - | _       |      |   |   |   |   |   |   |   |   |   |   |   |   |   |    |   |   |   |      |
|             | Exterior view.   |        |      |         |      |   |   |   |   |   |   |   |   |   |   |   |   |   |    |   |   |   | 105  |
|             | View in hall .   |        |      |         |      |   |   |   |   |   |   |   |   |   |   |   |   |   |    |   |   |   | 107  |
|             | View in parlor   |        |      |         |      |   |   |   |   |   |   |   |   |   |   |   |   |   |    |   |   |   | 100  |
|             | View in dining   |        |      |         |      |   |   |   |   |   |   |   |   |   |   |   |   |   |    |   |   |   | III  |
| D! J        | 6 M W. T.        | D      |      |         |      |   |   |   |   |   |   |   |   |   |   |   |   |   |    |   |   |   |      |
| Residenc    | e of Mr. W. T.   |        |      |         |      |   |   |   | - |   |   |   |   |   |   |   |   |   |    |   |   |   |      |
|             | View in hall .   |        | •    |         |      | • | • | ٠ |   | • | • |   | • | ٠ | • |   |   |   | •  |   | ٠ | ٠ | 113  |
| Residenc    | e of Mrs. Kate   | Cox-   |      |         |      |   |   |   |   |   |   |   |   |   |   |   |   |   |    |   |   |   |      |
| r. coluctio |                  |        |      |         |      |   |   |   |   |   |   |   |   |   |   |   |   |   |    |   |   |   |      |
|             | View in hall.    | • • •  | •    | •       |      | • | ٠ | ٠ | ٠ | ٠ | ٠ | ٠ | ٠ | ٠ | • | • |   | • | •  | • | • | • | 115  |
| Residenc    | e of Judge Sam   | uel L  | um   | pki     | in - | _ |   |   |   |   |   |   |   |   |   |   |   |   |    |   |   |   |      |
|             | Exterior view .  |        |      |         |      |   |   |   |   |   |   | , |   |   |   |   |   |   |    |   |   |   | 117  |