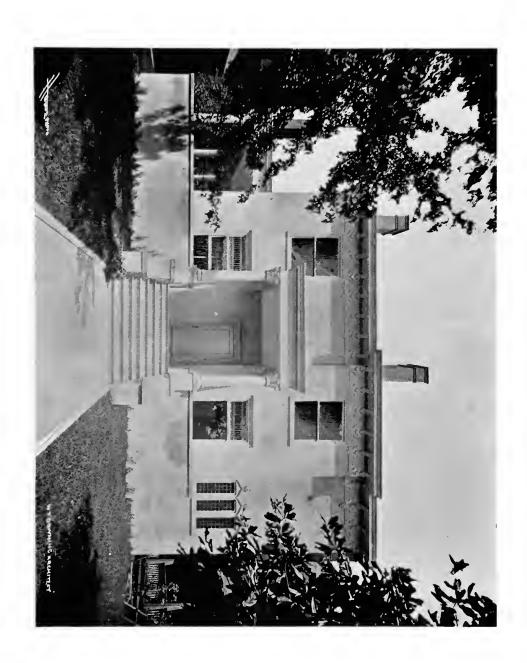

## CONTENTS AND . ILLUSTRATIONS

| Facade of Fine Arts Building—    |    |    |     | PAGE  |
|----------------------------------|----|----|-----|-------|
| Cotton States Exposition         | Fr | on | tis | piece |
| Residence of Mr. S. M. Inman—    |    |    |     |       |
| Exterior view                    |    |    |     | 17    |
| View in hall                     |    |    |     | 10    |
| View in parlor                   |    |    |     | 21    |
| View in reception room           |    |    |     | 23    |
| View in dining room              |    |    |     | 25    |
| Floor plan                       |    |    |     | 134   |
| Residence of Mr. F. E. Block —   |    |    |     |       |
| Exterior view                    |    |    |     | 27    |
| View in hall                     |    |    |     |       |
| View in dining room              |    |    |     | 31    |
| Floor plan                       |    |    |     | 136   |
| Residence of Mrs. C. E. Boynton— |    |    |     |       |
| Exterior view                    |    |    |     | 33    |
| View in hall                     |    |    |     | 35    |
| Residence of Dr. W. P. Nicolson— |    |    |     |       |
| Exterior view                    |    |    |     | 37    |
| View in hall                     |    |    |     | 39    |
| View in sitting room             |    |    |     | 41    |
| Floor plan                       |    |    |     | 138   |
| Residence of Mr. W. M. Dickson—  |    |    |     |       |
| View in hall                     |    |    |     | 40    |

RESIDENCE OF MR. S. M. INMAN. Exterior View.

RESIDENCE OF MR > M INMAN Freetior View.

RESIDENCE OF MR. S. M. INMAN.

View in Hall.

RESIDENCE OF MR. S. M. INMAN. View in Hall.

RESIDENCE OF MR. S. M. INMAN.
View in Parlor.