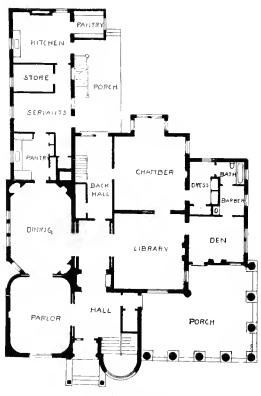

| esidence of Miss Jennie Inman—                  | Page |
|-------------------------------------------------|------|
| Exterior view                                   | 119  |
| tesidence of Mr. A. L. Davis—  Exterior view    | 121  |
| esidence of Dr. W. C. Robinson—  Exterior view  | 123  |
| Residence of Mr. E. P. McBurney — Exterior view | 125  |
| tesidence of Mr. Morris Brandon —               |      |
| Exterior view                                   | 127  |
| View in hall                                    | ,    |
| View in dining room                             | 131  |

## RESIDENCE OF DR. W. C. ROBINSON. Exterior View.

RESIDENCE OF MR. E. P. MCBURNEY.

Exterior View.

RESIDENCE OF ME E. F. MCGUPNEY.

Exterior View.

RESIDENCE OF MR. MORRIS BRANDON.

Exterior View.

RESIDENCE OF MR. MORRIS BRANDON.
Exterior View.

## RESIDENCE OF MR. MORRIS BRANDON. View in Hall.

RESHEENCE OF MR. MORRIS ERANT ON View in Hall.

RESIDENCE OF MR. MORRIS BRANDON.

View in Dining Room.

EVELDING LOF MEDIUM ROOM: