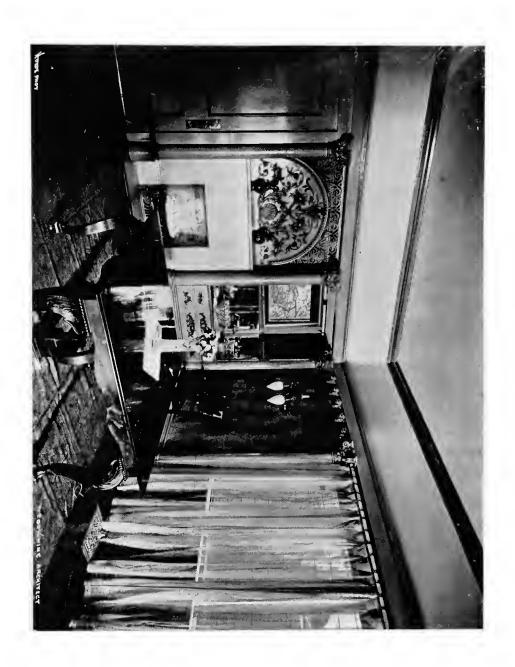

## CONTENTS AND . ILLUSTRATIONS

| Facade of Fine Arts Building—    |    |    |     | PAGE  |
|----------------------------------|----|----|-----|-------|
| Cotton States Exposition         | Fr | on | tis | piece |
| Residence of Mr. S. M. Inman—    |    |    |     |       |
| Exterior view                    |    |    |     | 17    |
| View in hall                     |    |    |     | 10    |
| View in parlor                   |    |    |     | 21    |
| View in reception room           |    |    |     | 23    |
| View in dining room              |    |    |     | 25    |
| Floor plan                       |    |    |     | 134   |
| Residence of Mr. F. E. Block —   |    |    |     |       |
| Exterior view                    |    |    |     | 27    |
| View in hall                     |    |    |     |       |
| View in dining room              |    |    |     | 31    |
| Floor plan                       |    |    |     | 136   |
| Residence of Mrs. C. E. Boynton— |    |    |     |       |
| Exterior view                    |    |    |     | 33    |
| View in hall                     |    |    |     | 35    |
| Residence of Dr. W. P. Nicolson— |    |    |     |       |
| Exterior view                    |    |    |     | 37    |
| View in hall                     |    |    |     | 39    |
| View in sitting room             |    |    |     | 41    |
| Floor plan                       |    |    |     | 138   |
| Residence of Mr. W. M. Dickson—  |    |    |     |       |
| View in hall                     |    |    |     | 40    |

RESIDENCE OF MR. S. M. INMAN. Exterior View.

RESIDENCE OF MR > M INMAN Freetior View.

RESIDENCE OF MR. S. M. INMAN.

View in Hall.

RESIDENCE OF MR. S. M. INMAN. View in Hall.

RESIDENCE OF MR. S. M. INMAN.
View in Parlor.