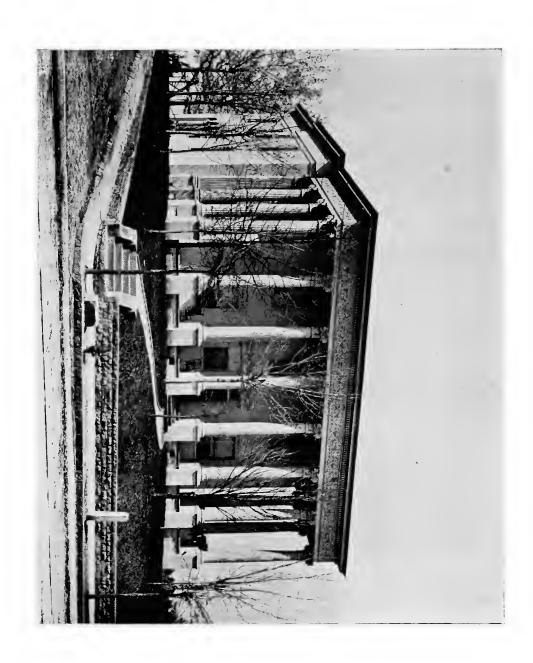

FACADE OF FINE ARTS BUILDING, Cotton States Exposition.

FACADE OF FINE ARTS BUILDING,
Cotton States Exposition.