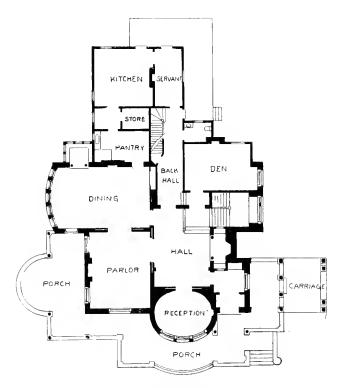

| Residence of Dr. A. W. Calhoun—  | Page |
|----------------------------------|------|
| Exterior view                    | 45   |
| View in hall                     |      |
| View in library                  |      |
| Floor plan                       | 140  |
| Residence of Mr. W. H. Inman-    |      |
| Exterior view                    | 51   |
| View in hall                     |      |
| View in dining room              | , ,  |
| Floor plan                       | ,,,  |
| Residence of Mr. J. W. Grant—    |      |
| Exterior view                    |      |
| View in vestibule                | , ,  |
| View in hall                     |      |
| View in parlor                   |      |
| View in dining room              | - /  |
| Floor plan                       | ,    |
| 11001 plan 1                     | 144  |
| Residence of Mr. Henry Jackson-  |      |
| Exterior view                    | 67   |
| View in hall                     |      |
| Floor plan                       | ,    |
| •                                | -4-  |
| Residence of Mr. W. C. Sanders — |      |
| Exterior view                    | 71   |
| View in hall                     | 73   |
| View in sitting room             |      |
| View in dining room              |      |
| Floor plan                       |      |
|                                  |      |
| Residence of Mr. E. S. Gay—      |      |
| Exterior view                    | 79   |
| View in hall                     | 81   |
|                                  |      |