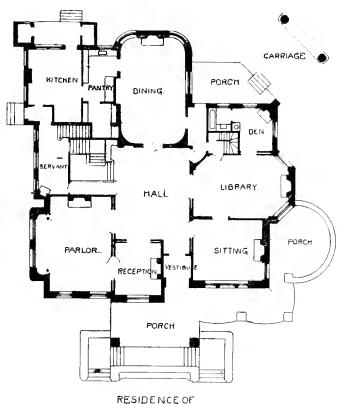

## CONTENTS AND . ILLUSTRATIONS

| Facade of Fine Arts Building—    |    |    |     | PAGE  |
|----------------------------------|----|----|-----|-------|
| Cotton States Exposition         | Fr | on | tis | piece |
| Residence of Mr. S. M. Inman—    |    |    |     |       |
| Exterior view                    |    |    |     | 17    |
| View in hall                     |    |    |     | 10    |
| View in parlor                   |    |    |     | 21    |
| View in reception room           |    |    |     | 23    |
| View in dining room              |    |    |     | 25    |
| Floor plan                       |    |    |     | 134   |
| Residence of Mr. F. E. Block —   |    |    |     |       |
| Exterior view                    |    |    |     | 27    |
| View in hall                     |    |    |     |       |
| View in dining room              |    |    |     | 31    |
| Floor plan                       |    |    |     | 136   |
| Residence of Mrs. C. E. Boynton— |    |    |     |       |
| Exterior view                    |    |    |     | 33    |
| View in hall                     |    |    |     | 35    |
| Residence of Dr. W. P. Nicolson— |    |    |     |       |
| Exterior view                    |    |    |     | 37    |
| View in hall                     |    |    |     | 39    |
| View in sitting room             |    |    |     | 41    |
| Floor plan                       |    |    |     | 138   |
| Residence of Mr. W. M. Dickson—  |    |    |     |       |
| View in hall                     |    |    |     | 40    |