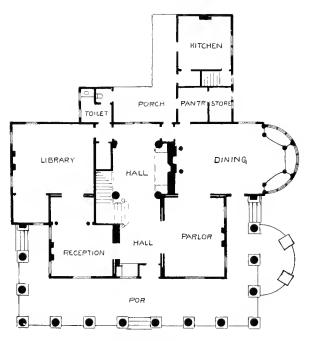

## CONTENTS AND . ILLUSTRATIONS

| Facade of Fine Arts Building—    |    |    |     | PAGE  |
|----------------------------------|----|----|-----|-------|
| Cotton States Exposition         | Fr | on | tis | piece |
| Residence of Mr. S. M. Inman—    |    |    |     |       |
| Exterior view                    |    |    |     | 17    |
| View in hall                     |    |    |     | 10    |
| View in parlor                   |    |    |     | 21    |
| View in reception room           |    |    |     | 23    |
| View in dining room              |    |    |     | 25    |
| Floor plan                       |    |    |     | 134   |
| Residence of Mr. F. E. Block —   |    |    |     |       |
| Exterior view                    |    |    |     | 27    |
| View in hall                     |    |    |     |       |
| View in dining room              |    |    |     | 31    |
| Floor plan                       |    |    |     | 136   |
| Residence of Mrs. C. E. Boynton— |    |    |     |       |
| Exterior view                    |    |    |     | 33    |
| View in hall                     |    |    |     | 35    |
| Residence of Dr. W. P. Nicolson— |    |    |     |       |
| Exterior view                    |    |    |     | 37    |
| View in hall                     |    |    |     | 39    |
| View in sitting room             |    |    |     | 41    |
| Floor plan                       |    |    |     | 138   |
| Residence of Mr. W. M. Dickson—  |    |    |     |       |
| View in hall                     |    |    |     | 40    |

| Residence of Dr. A. W. Calhoun—  | Page |
|----------------------------------|------|
| Exterior view                    | 45   |
| View in hall                     |      |
| View in library                  |      |
| Floor plan                       | 140  |
| Residence of Mr. W. H. Inman-    |      |
| Exterior view                    | 51   |
| View in hall                     |      |
| View in dining room              | , ,  |
| Floor plan                       | ,,,  |
| Residence of Mr. J. W. Grant—    |      |
| Exterior view                    |      |
| View in vestibule                | , ,  |
| View in hall                     |      |
| View in parlor                   |      |
| View in dining room              | - /  |
| Floor plan                       | ,    |
| 11001 plan 1                     | 144  |
| Residence of Mr. Henry Jackson-  |      |
| Exterior view                    | 67   |
| View in hall                     |      |
| Floor plan                       | ,    |
| •                                | -4-  |
| Residence of Mr. W. C. Sanders — |      |
| Exterior view                    | 71   |
| View in hall                     | 73   |
| View in sitting room             |      |
| View in dining room              |      |
| Floor plan                       |      |
|                                  |      |
| Residence of Mr. E. S. Gay—      |      |
| Exterior view                    | 79   |
| View in hall                     | 81   |
|                                  |      |