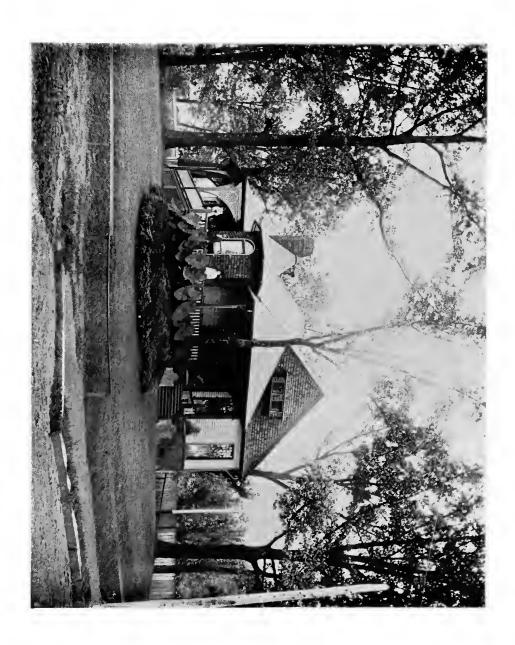

## RESIDENCE OF JUDGE SAMUEL LUMPKIN. Exterior View.

FENT ENCE OF The Foundation WENN.

Lateral View.

RESIDENCE OF MISS JENNIE INMAN.

Exterior View.