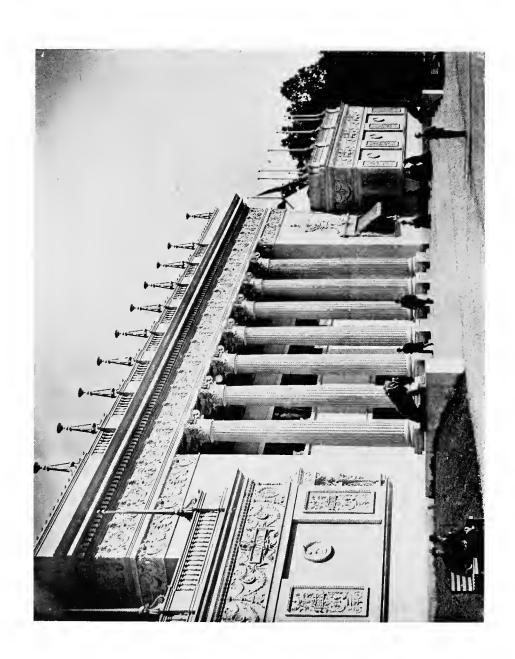

FACADE OF FINE ARTS BUILDING, Cotton States Exposition.

FACADE OF FINE ARTS BUILDING,
Cotton States Exposition.