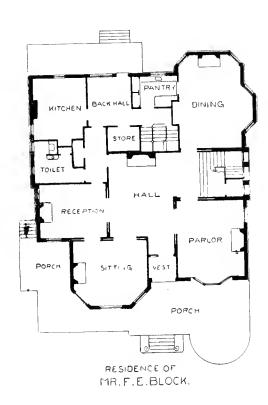

## CONTENTS AND . ILLUSTRATIONS

| Facade of Fine Arts Building—    |    |    |     | PAGE  |
|----------------------------------|----|----|-----|-------|
| Cotton States Exposition         | Fr | on | tis | piece |
| Residence of Mr. S. M. Inman—    |    |    |     |       |
| Exterior view                    |    |    |     | 17    |
| View in hall                     |    |    |     | 10    |
| View in parlor                   |    |    |     | 21    |
| View in reception room           |    |    |     | 23    |
| View in dining room              |    |    |     | 25    |
| Floor plan                       |    |    |     | 134   |
| Residence of Mr. F. E. Block —   |    |    |     |       |
| Exterior view                    |    |    |     | 27    |
| View in hall                     |    |    |     |       |
| View in dining room              |    |    |     | 31    |
| Floor plan                       |    |    |     | 136   |
| Residence of Mrs. C. E. Boynton— |    |    |     |       |
| Exterior view                    |    |    |     | 33    |
| View in hall                     |    |    |     | 35    |
| Residence of Dr. W. P. Nicolson— |    |    |     |       |
| Exterior view                    |    |    |     | 37    |
| View in hall                     |    |    |     | 39    |
| View in sitting room             |    |    |     | 41    |
| Floor plan                       |    |    |     | 138   |
| Residence of Mr. W. M. Dickson—  |    |    |     |       |
| View in hall                     |    |    |     | 40    |

RESIDENCE OF DR. W. P. NICOLSON.

Exterior View.

RESIDENCI OF DR W E NICOLSON.

View in Hair

RESIDENCE OF DR. W. P. NICOLSON. View in Sitting Room.

RESIDENCE OF MR. W. M. DICKSON.

View in Hall.

EESIDENCE OF HE A HICKELA