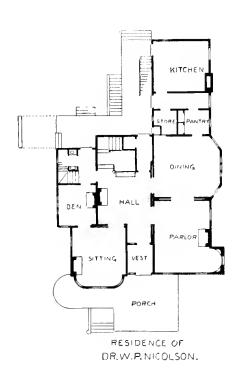

| Residence of Dr. A. W. Calhoun—  | Page |
|----------------------------------|------|
| Exterior view                    | 45   |
| View in hall                     |      |
| View in library                  |      |
| Floor plan                       | 140  |
| Residence of Mr. W. H. Inman-    |      |
| Exterior view                    | 51   |
| View in hall                     |      |
| View in dining room              | , ,  |
| Floor plan                       | ,,,  |
| Residence of Mr. J. W. Grant—    |      |
| Exterior view                    |      |
| View in vestibule                | , ,  |
| View in hall                     |      |
| View in parlor                   |      |
| View in dining room              | - /  |
| Floor plan                       | ,    |
| 11001 plan 1                     | 144  |
| Residence of Mr. Henry Jackson-  |      |
| Exterior view                    | 67   |
| View in hall                     |      |
| Floor plan                       | ,    |
| •                                | -4-  |
| Residence of Mr. W. C. Sanders — |      |
| Exterior view                    | 71   |
| View in hall                     | 73   |
| View in sitting room             |      |
| View in dining room              |      |
| Floor plan                       |      |
|                                  |      |
| Residence of Mr. E. S. Gay—      |      |
| Exterior view                    | 79   |
| View in hall                     | 81   |
|                                  |      |

WH III Will

RESIDENCE OF DR. A. W. CALHOUN.

Exterior View.

RESIDENCE OF DR. A. W. CALHOUN.

View in Hall.

RESIDENCE OF DR CHOUN

View in al. 1

RESIDENCE OF DR. A. W. CALHOUN.