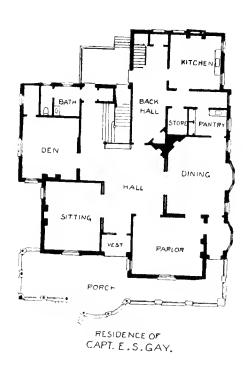

| Residence of Dr. A. W. Calhoun—  | Page |
|----------------------------------|------|
| Exterior view                    | 45   |
| View in hall                     |      |
| View in library                  |      |
| Floor plan                       | 140  |
| Residence of Mr. W. H. Inman-    |      |
| Exterior view                    | 51   |
| View in hall                     |      |
| View in dining room              | , ,  |
| Floor plan                       | ,,,  |
| Residence of Mr. J. W. Grant—    |      |
| Exterior view                    |      |
| View in vestibule                | , ,  |
| View in hall                     |      |
| View in parlor                   |      |
| View in dining room              | - /  |
| Floor plan                       | ,    |
| 11001 plan 1                     | 144  |
| Residence of Mr. Henry Jackson-  |      |
| Exterior view                    | 67   |
| View in hall                     |      |
| Floor plan                       | ,    |
| •                                | -4-  |
| Residence of Mr. W. C. Sanders — |      |
| Exterior view                    | 71   |
| View in hall                     | 73   |
| View in sitting room             |      |
| View in dining room              |      |
| Floor plan                       |      |
|                                  |      |
| Residence of Mr. E. S. Gay—      |      |
| Exterior view                    | 79   |
| View in hall                     | 81   |
|                                  |      |

View in Sitting Room.

RESIDENCE OF NR W ( SANDERS View in Sitting Room.

RESIDENCE OF MR. W. C. SANDERS.

View in Dining Room.

RISIDENCE OF MR N 1 SANDERS

View in Dining Roon

RESIDENCE OF MR. E. S. GAY.

Exterior View.