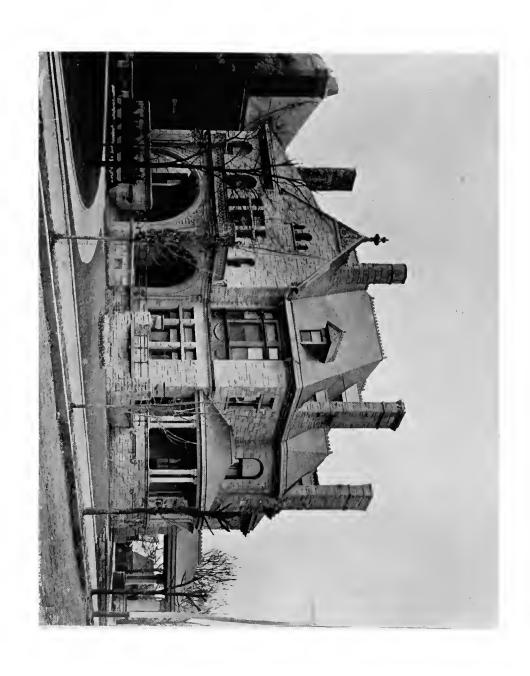

RESIDENCE OF DR. W. P. NICOLSON.

Exterior View.

RESIDENCI OF DR W E NICOLSON.

View in Hair

RESIDENCE OF DR. W. P. NICOLSON. View in Sitting Room.

RESIDENCE OF MR. W. M. DICKSON.

View in Hall.

EESIDENCE OF HE A HICKELA