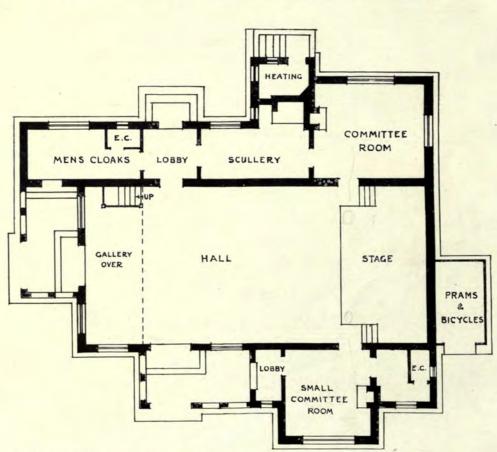

II .- THE RECENT THEATRE, BRIGHTON, Robert Atkinson, Architect: 16 pages.

III.—Interior Domestic Architecture: 24 pages.

IV.—Modern Business Premises; 64 pages.

180127

Published by B. T. BATSFORD, LTD., 94 HIGH HOLBORN, LONDON, W.C.