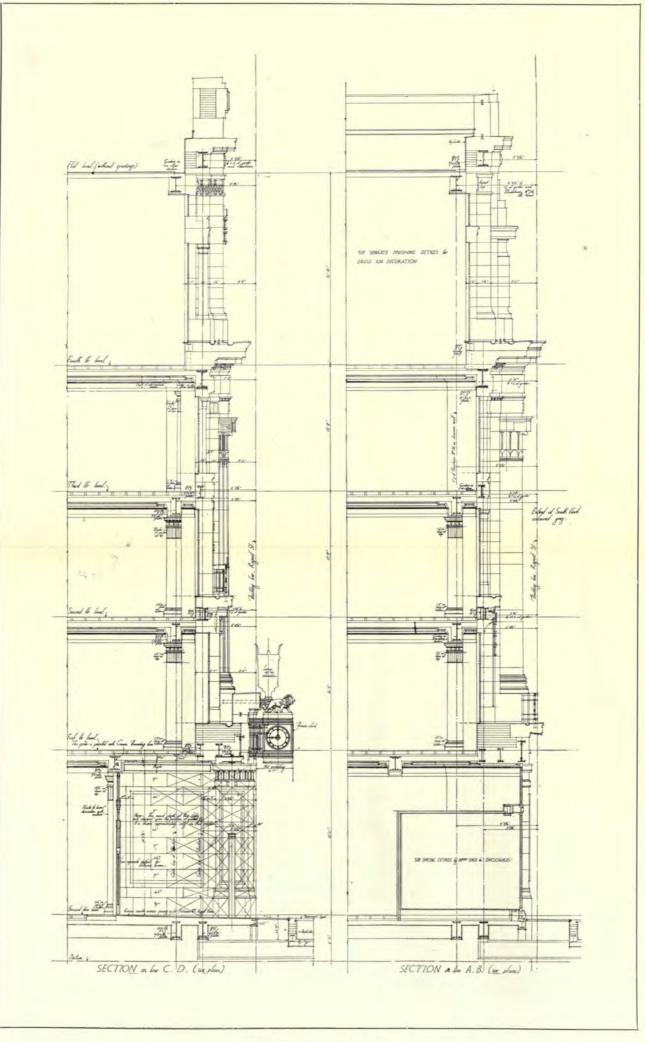

d Falmouth Road, S.F.





NEW BUSINESS PREMISES, REGENT STREET: BACK ELEVATION IN ARCYLL STREET;

MESSRS, HUNRY TANNER, ARCHITECTS.



Shop From and Finings: FREDK, SAGE & Co., Lid., 58 Grav's Inn Road, W.C. 1, Metal Casments: The Lixers Co., Ltd., 16 Hill Street, Findury, F.C. 2. Lifts: WAYGOOD-OTRS, Ltd., 54-55, Feller Lane, F.C., and Falmouth Road, S.F.



MESSRS, HENRY TANNER, ARCHITECTS, ELEVATION TO LITTLE ARGYLL STREET.

Shop Fronts and Filtings: Prepr. Skor. & Co., Ltd., 58 Gray's Inn Road, W.C. Metal Casements: This Luxera Co., Ltd., 16 Hill Street, Finshory, F.C. 2, Life: Waycooo-Orts, Ltd., 54-55 Fetter Lane, F.C., and Fabrouth Road, S.E.







MAIN ENTRANCE: FRONT DETAIL ELEVATION.
MESSRS, HENRY TANNER, ARCHITECTS.





PLANS OF DETAILS.

MESSRS. HENRY TANNER, ARCHITECTS.





SECTIONS C. D. AND A. B.

HALF-INCH DETAILS: CENTRE BAY, REGENT STREET FRONT.

MESSRS. HENRY TANNER, ARCHITECTS.

Shop Fronts and Fittings: FREDK. SAGE & Co., Ltd., 58 Gray's Inn Road, W.C. 1. Metal Casements: The Luxfer Co., Ltd., 16 Hill Street, Finsbury, E.C. 2. Lifts: Waygood-Otis, Ltd., 54-55 Fetter Lane, E.C., and Falmouth Road, S.E.



HALF-INCH DETAIL OF SECOND BAY. MESSRS, HENRY TANNER, ARCHITECTS.

Shop Fronts and Fittings: FREDR, SAGE & Co., Ltd., 58 Gray's Inn Road, W.C. I. Metal Casements: The Luxyer Co., Ltd., 16 Hill Street, Finsbury, E.C. 2. Lifts: Wascoon-One, Ltd., 54-55 Fetter Lane, E.C., and Falmouth Road, S.F.



NORTH BLOCK DETAILS: FOURTH FLOOR, MESSRS, HENRY TANNER, ARCHITECTS.

Shop Fronts and Fittings: FREDX. SAGE & Co., 58 Gray's Ing Road, W.C. J. Metal Casemen