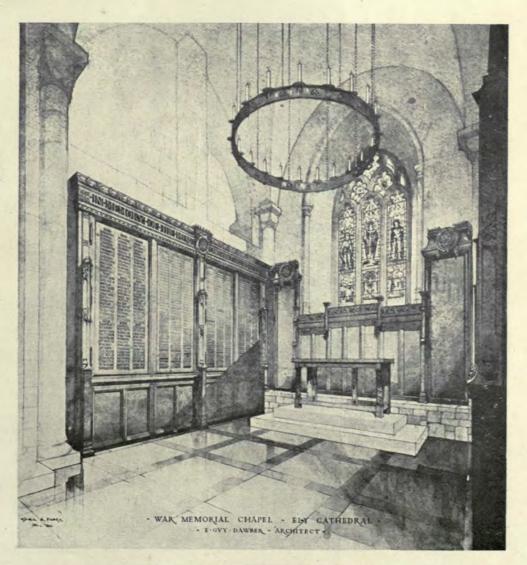

EBB, P.R.A., AND SON, ARCHITECTS.



LYSSENTHOEK DESIGN FOR MEMORIAL CHAPEL, BRITISH MBJITARY CEMUTERY. SIR REGINALD BLOMFIELD, R.A., ARCHITECT.



SIR REGINALD BLOMFIELD, R.A., ARCHITECT.

A SKETCH FOR A WAK MEMORIAL, LEEDS.







RAMSCATE EMPROVEMENT SCHEME.

SH JOHN BURNET, A.R.A., AND PARTNERS, ARCHITECHS,



RAMSCATE IMPROVEMENT SCHEME.
SIR JOHN BURNET, A.R.A., AND DARTNERS, ARCHITECTS.



RAMSCATE IMPROVEMENT SCHEME.
SIR JOHN BURNET, A.R.A., AND PARTNERS, ARCHITECTS.



RAMSGATE IMPROVEMENT SCHEME.

SKETCH BY T. S. TAIT, ARCHITECT.



SIR JOHN BURNET, A.R.A., AND PARTNERS, ARCHITECTS,

RAMSGATE IMPROVEMENT SCHEME.



ERNEST NEWTON, R.A., AND SONS, ARCHITECTS.

MARLBOROUGH COLLEGE MEMORIAL HALL.



MARLBOROUGH COLLEGE MEMORIAL SPEECH HALL. ERNEST NEWTON, R.A., AND SONS, ARCHITECTS.



WAR MEMORIAL CHAPEL, ELY CATHEDRAL.

GUY DAWBER, ARCHITECT.



SKETCH BY T. S. TAIC, ARCHIECT.

SIR JOHN MURNET, A.R.A., AND PARTNERS, ARCHITECTS. RAMSGATE IMPROVEMENT SCHEME.



RAMSGATE IMPROVEMENT SCHEME.

SIR JOHN BURNET, A.R.A., AND PARTNERS, ARCHITECTS.

DRAWING BY T. S. TAIT.



MONASTÈRE DU CARMEL.

ERNEST NEWTON, R.A., AND SONS AND W. NICHOLLS, ARCHETECTS.



MONASTERS DU CARMEL.

ERNEST NUWTON, R.A., AND SONS AND W. NICHOLLS, ARCHITECTS.



MONASTERF DU CARMEL.



ERNEST NEWTON, R.A., AND SONS AND W. NICHOLLS, ARCHITECTS.



ILM, QUEEN MARY'S MATERNITY HOME, HAMPSTRAD.

E, VINCENT HARRIS, ARCHITECT.



NEW LODGES AND GATES AT CHEQUERS, BUCKS, O. P. MILNE AND P. PHIPPS, ARCHITECTS.



RECENT ADDITIONS TO CUDDESDON COLLEGE, OXON.
A. H. HART AND L. WATERHOUSE, ARCHITECTS.



DESIG