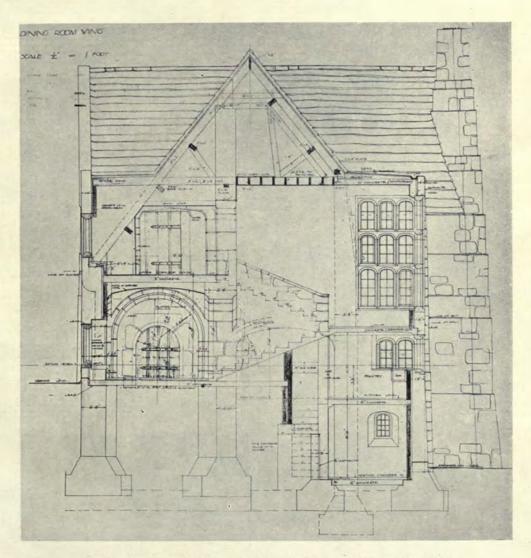

### CONTENTS

1.—A SELECTION OF PROMINENT DRAWINGS hung at the Exhibition of the Royal Academy of Arts, Burlington House, Piccadilly, London, W., 1921 and 1922; 64 pages.

An Architectural Review of Current Work :-