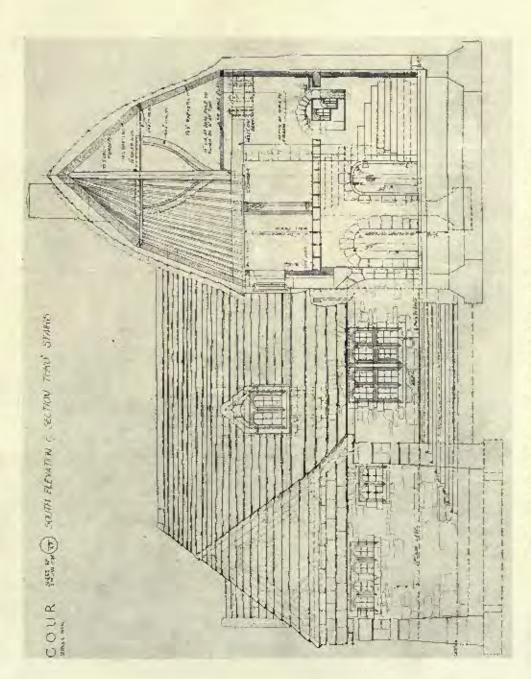

N, R.A., AND SONS AND W. NICHOLLS, ARCHITECTS.



ILM, QUEEN MARY'S MATERNITY HOME, HAMPSTRAD.

E, VINCENT HARRIS, ARCHITECT.



NEW LODGES AND GATES AT CHEQUERS, BUCKS, O. P. MILNE AND P. PHIPPS, ARCHITECTS.



RECENT ADDITIONS TO CUDDESDON COLLEGE, OXON.
A. H. HART AND L. WATERHOUSE, ARCHITECTS.



DESIGN FOR A COUNTRY RESIDENCE FOR A ROYAL PERSONAGE, CYRL A. FAREY, ARCHUTECT,



BOROUGH OF HAMMERSMITH (SOUTHERN AREA): PROPOSED TENEMENTS.

THE LATE HENRY T. HARE AND BERTRAM LISLE, ARCHITECTS.



HOUSES AT MACDALEN FARK, WANDSWORTH COMMON.

11. MURRELL AND M. PIGOTT, ARCHITECTS.



PROPOSED LADIES' PLATS, LETCHWORTH, COURTENAY M. CRICKMER, ARCHITECT,



HOUSE IN ARCYLLSHIRE; THE POWER HOUSE, OLIVER HILL, ARCHITECT,



HOUSE IN ARGYLLSHIRE: THE KITCHEN COURT,





HOUSE IN ARCYLLSHIRE.





HOUSE IN ARCHITSHIRE: SOUTH FLEVATION AND SECTION THROUGH STAIRS. OLIVER HILL, ARCHITECT.





NORTH AND SOUTH ELEVATIONS: HOUSE IN ARGYLLSHIRE.

OLIVER HILL, ARCHITECT.



## Academy Architecture.



OLIVER HILL, ARCHITECT,

HOUSE, IN ARGYLLSHIRE : THE SOUTH TERRACE.

## Academy Architecture.



HOUSE IN ARRYLLSHIRE; SECTION THROUGH DINING ROOM AND HALL, LOOKING WEST. OLIVER HILL, ARCHITECT.



HOUSE IN ARGYLLSHIRE: SECTION THROUGH DINING ROOM WING.
OLIVER HILL, ARCHITECT.



OLIVER HILL, ARCHITECT,

WEST AND EAST ELEVATIONS: HOUSE IN ARCVILSHIRE,

# VILLAGE HALL for: BREAMORE HANTS





VILLAGE HALL, BREAMORE, HANTS.

MICHAEL WATERHOUSE, ARCHITECT.

#### THE

## REGENT THEATRE, BRIGHTON



BOX FOYER AND TEA ROOM.

ROBERT ATKINSON, ARCHITECT.

Fibrous Plaster Ceiling, Prosecution, etc.: