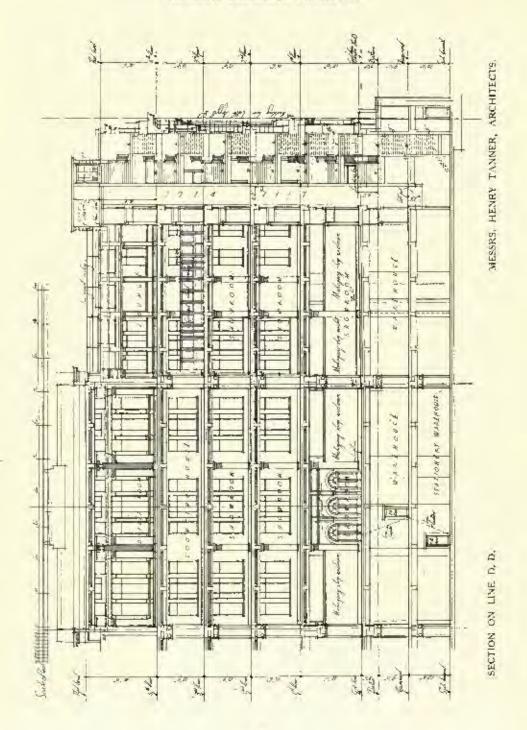

d, W.C. I. Melal Carements: The Luxeer Co., Ltd., 16 Hill Street, Firsbury, F.C. 2. Lifts; Warnon of Ors., Ltd., 54-55 Fetter Lanc, E.C., and Falmouth Road, S.F.





NEW BUSINESS PREMISES, REGENT STREET: BACK ELEVATION IN ARCYLL STREET;

MESSRS, HUNRY TANNER, ARCHITECTS.



Shop From and Finings: FREDK, SAGE & Co., Lid., 58 Grav's Inn Road, W.C. 1, Metal Casments: The Lixers Co., Ltd., 16 Hill Street, Findury, F.C. 2. Lifts: WAYGOOD-OTRS, Ltd., 54-55, Feller Lane, F.C., and Falmouth Road, S.F.



MESSRS, HENRY TANNER, ARCHITECTS, ELEVATION TO LITTLE ARGYLL STREET.

Shop Fronts and Filtings: Prepr. Skor. & Co., Ltd., 58 Gray's Inn Road, W.C. Metal Casements: This Luxera Co., Ltd., 16 Hill Street, Finshory, F.C. 2, Life: Waycooo-Orts, Ltd., 54-55 Fetter Lane, F.C., and Fabrouth Road, S.E.







MAIN ENTRANCE: FRONT DETAIL ELEVATION.
MESSRS, HENRY TANNER, ARCHITECTS.





PLANS OF DETAILS.

MESSRS. HENRY TANNER, ARCHITECTS.





SECTIONS C. D. AND A. B.

HALF-INCH DETAILS: CENTRE BAY, REGENT STREET FRONT.

MESSRS. HENRY TANNER, ARCHITECTS.

Shop Fronts and Fittings: FREDK. SAGE & Co., Ltd., 58 Gray's Inn Road, W.C. 1. Metal Casements: The Luxfer Co., Ltd., 16 Hill Street, Finsbury, E.C. 2. Lifts: Waygood-Otis, Ltd., 54-55 Fetter Lane, E.C., and Falmouth Road, S.E.



HALF-INCH DETAIL OF SECOND BAY. MESSRS, HENRY TANNER, ARCHITECTS.

Shop Fronts and Fittings: FREDR, SAGE & Co., Ltd., 58 Gray's Inn Road, W.C. I. Metal Casements: The Luxyer Co., Ltd., 16 Hill Street, Finsbury, E.C. 2. Lifts: Wascoon-One, Ltd., 54-55 Fetter Lane, E.C., and Falmouth Road, S.F.



NORTH BLOCK DETA