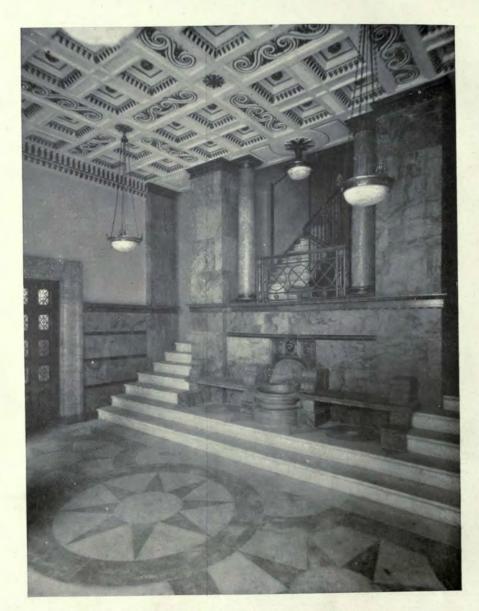

LDS.

Made by Messrs. G. Jackson & Sons, Rathbone Place, W.

From Decoration and Furniture, later 18th Century. Published by B. T. Batsford, Ltd.



FIG. 227. CAST-IRON HOBGRATE.
From Decoration and Farniture, later 18th Century. Published by B. T. Batsford, Ltd.



ATTRIBUTED TO SIR WILLIAM CHAMBERS. From Decoration and Furniture, later 18th Contarp. Published by B. T. Baxzsonn, Ltd. FIG. Z. DESIGN FOR WALL DECORATION.

# MODERN BUSINESS PREMISES



NORWAY HOUSE, LONDON, S.W., MAIN ENTRANCE: DETAIL.

F. T. W. GOLDSMITH AND WESTBYE, ARCHITECTS.

Lifts: WAYGOOD-OTIS, Ltd., 54-55 Fetter Lane, E.C., and Falmouth Road, S.E.



BUSH HOUSE, ALDWYCH; INTERNATIONAL SALES BUILDING,

MESSER, HELMLE AND CORBETT, ARCHITECTS.

Life: Wavenee-Orns, Ltd., 54-55 Fetter Lane, F.C., and Falmouth Ruad, S.E.



NORWAY HOUSE, LONDON, S.W.: INTERIOR OF VESTIBULE.

F. T. W. GOLDSMITH AND WESTBYE, ARCHITECTS.

Lifts: Waygood-Otis, Ltd., 54-55 Fetter Lane, E.C., and Falmouth Road, S.E.



MAYFAIR HOUSE, CARLOS PLACE, GROSVENOR SQUARE, W. EDMUND WIMPERIS AND SIMPSON, ARCHITECTS.

8



AFRICA HOUSE, KINGSWAY.

TREHEARN AND NORMAN, ARCHITECTS.

Lifts; Waycoop-Oris, Ltd., 54-55 Fester Lane, E.C. 2, and Falmouth Road, S.F.



AVRICA HOUSE: VESTIBULE. 'UREITEARN AND NORMAN, ARCHITECTS.

Lifts: Waygong-Otis, Ltd., 54-55 Feter Lang, E.C. 2, and Falmouth Road, S.E.



AFRICA HOUSE, KINGSWAY: FACADE.

MESSRS, TREHEARN AND NORMAN, ARCHITECTS.

Lifes: Warnoon-Oris, Lid., 54-55 Fetter Lane, E.C., and Falmouth Road, S.E.



Life: Waxcoop-Oris, Ltd., 54-55 Fitter Lain, E.C. 2 and Falmouth Road, S.E.



11





AFR