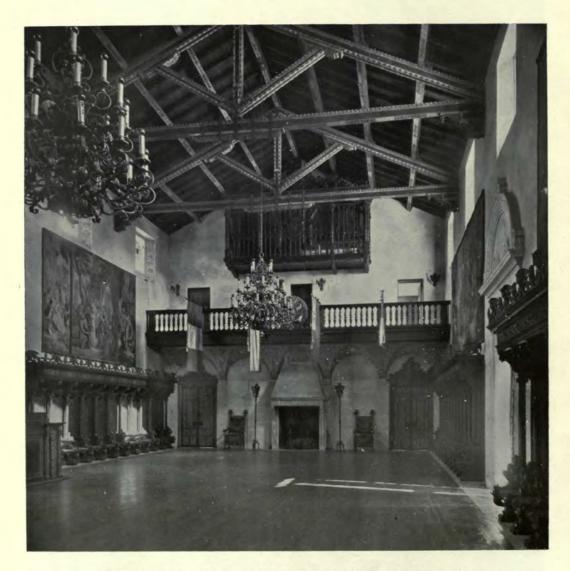

, W. 1, Gasements and Metal Work: The Lawers Pales Co., 16 Hill Street, E.C. 2.
Decreative Plaster Work; Gainers Seate & Son, 22 Longond Grove, Camberwell, S.E.



HEPWORTH AND WORNUM, ARCHITECTS. General Contractors: Hall, Beddall & Co., Pitfield Wharf, Waterloo Bridge, S.E. I. Heating and Ventilating and Hot Water Supply: F. Edwards & Son, 6 Great Marlborough Street, W. I. Casements and Metal Work: The Luxerr Prism Co., 16 Hill Street, E.C. 2. Decorative Plaster Work: Glibert Seale & Son, 22 Lomond Grove, Camberwell, S.E. No. 3 SEAMORE PLACE, W.: THE MUSIC ROOM.



Decorative Platter Work; G. Jackson & Sons, Ltd., Rathbone Place, W.C.

50



THE YORK DINING ROOM; FRASCATI.

STANLEY HAMP, ARCHITECT (COLLCUIT AND HAMP,)

Decorative Phater Work; G. JACKSON & SONE, Ltd., Ralibone Place, W.



THE MUSIC ROOM TOWARDS BALCONY: SWALLOW BROOK FARM.

B. WISTAR MORRIS, ARCHITECT.





H. H. JEWELL, ARCHITECT.

SHAWFORD HOUSE: ENTRANCE HALL,



H. H. JEWELL, ARCHITECT.

SHAWFORD HOUSE: GARDEN HALL.



## Interior Domestic Architecture.



H. H. JEWELL, ARCHITECT,

SHAWFORD HOUSE: THE DINING ROOM,





## Interior Domestic Architecture.



ROOM IN THE ADAM STYLE.

Executed by Wasing & Gillow, Oxford Street, London, W.

#### Interior Domeslic Architecture,



IN THE RECEPTION ROOM: 4 GRAFTON STREET.

From Decaration and Furniture, later 18th Century, by M. Jourdson,
Published by B. T. BAISFORD, LED.



Published by B. T. BATSFORD, LTD. From Decoration and Furniture, later 18th Century. A DESIGN FOR THE SIDE OF A ROOM.

62



WOODHALL PARK, HERPPORDSHIRE: UPPER PART OF THE STAIRCASE HAL