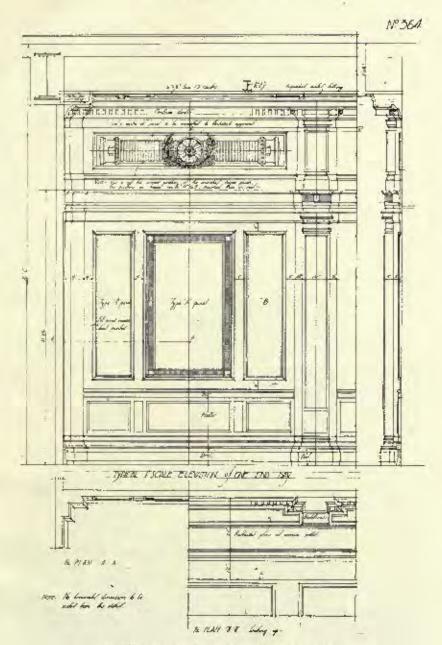

routh Road, S.E.







MAIN ENTRANCE: FRONT DETAIL ELEVATION.
MESSRS, HENRY TANNER, ARCHITECTS.





PLANS OF DETAILS.

MESSRS. HENRY TANNER, ARCHITECTS.





SECTIONS C. D. AND A. B.

HALF-INCH DETAILS: CENTRE BAY, REGENT STREET FRONT.

MESSRS. HENRY TANNER, ARCHITECTS.

Shop Fronts and Fittings: FREDK. SAGE & Co., Ltd., 58 Gray's Inn Road, W.C. 1. Metal Casements: The Luxfer Co., Ltd., 16 Hill Street, Finsbury, E.C. 2. Lifts: Waygood-Otis, Ltd., 54-55 Fetter Lane, E.C., and Falmouth Road, S.E.



HALF-INCH DETAIL OF SECOND BAY. MESSRS, HENRY TANNER, ARCHITECTS.

Shop Fronts and Fittings: FREDR, SAGE & Co., Ltd., 58 Gray's Inn Road, W.C. I. Metal Casements: The Luxyer Co., Ltd., 16 Hill Street, Finsbury, E.C. 2. Lifts: Wascoon-One, Ltd., 54-55 Fetter Lane, E.C., and Falmouth Road, S.F.



NORTH BLOCK DETAILS: FOURTH FLOOR, MESSRS, HENRY TANNER, ARCHITECTS.

Shop Fronts and Fittings: FREDX. SAGE & Co., 58 Gray's Ing Road, W.C. J. Metal Casements: The Luxeer Co., Ltd., 16 Hill Street, Finsbury, E.C. 2. Lills: Waynood-Oris, Ltd., 54-55 Fetter Lane, E.C., and Falmouth Road, S.E.



Shop Fronts and Fittings: FREDR, SAGE & Co., Ltd., 58 Gesy's law Road, W.C., I., Metal Casements: The Luxren Co., Ltd., 16 Hill Street, Finsbury, E.G. 2. Lids: Wavecon-Oris, Ltd., 54-55 Febra Lanc, E.C., and Falmouth Road, S.E.



Shop Fronte and Fittings: Frence, Sacra & Co., Ltd., 58 Gray's Inn Road, W.C. I. Melal Casements: The Luxies Co., Ltd., 16 Hill Street, Finsbury, E.C. 2. Lists: Wavecon-Orte, Ltd., 54-55 Fetter Lane, E.C., and Falmouth Road, S.E.





HALF-INCH DETAILS OF PAVILION ON REGE