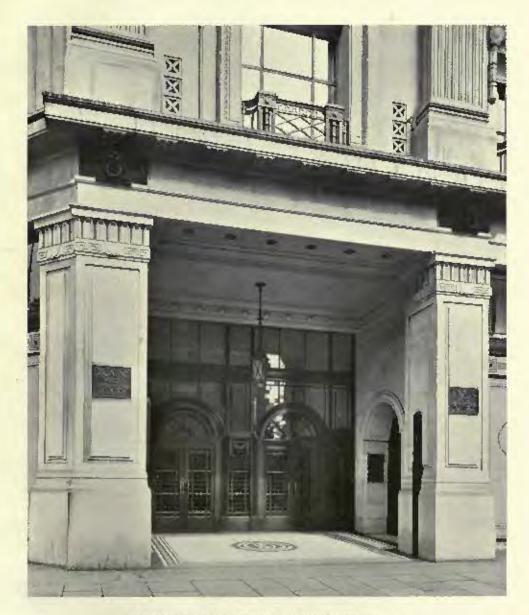

THE SWEDISH CHAMBER OF COMMERCE BUILDING: VESTIBULE.

NIVEN AND WIGGLESWORTH, ARCHITECTS.

Lifts: WAYCOOD-OTE, Ltd., 54-55 Feller Lane, F.C., 2, and Falmouth Road, S.F.,

# MODERN BUSINESS PREMISES



NEW PREMISES, REGENT STREET, W. MESSRS. HENRY TANNER, ARCHITECTS.

Shop Fronts and Fittings: Fredk. Sage & Co., Ltd., 58 Gray's Inn Road, W.C. 1. Metal Casements: The Luxfer Co., Ltd., 16 Hill Street, Finsbury, E.C. 2. Lifts: Waygood-Otis, Ltd., 54-55 Fetter Lane, E.C., and Falmouth Road, S.E.



DETAIL: NEW PREMISES. REGENT STREET, W.

MESSRS. HENRY TANNER, ARCHITECTS.

Shop Fronts and Fittings: Fredk. Sage & Co., Ltd., 58 Gray's Inn Road, W.C. 1. Metal Casements: The Luxfer Co., 16 Hill Street, Finsbury, E.C. 2. Lifts: Waygood-Oris, Ltd., 54-55 Fetter Lane, E.C., and Falmouth Road, S.E.



ENTRANCE: NEW PREMISES, REGENT STREET, W.

MESSRS. HENRY TANNER, ARCHITECTS.

Shop Finits and Fittings: Frenk, Sams & Co., Ltd., 58 Gray's Inn Road, W.C. 1. Metal Casements: The Luxium Co., Ltd., 16 Hill Street, Finsbury, E.C. 2. Lills: Waynoon-Orts, Ltd., 54-55 Fetter Lane, E.C., and Falmouth Road, S.E.



FRONT ELEVATION TO RECENT STREET.

MESSRS, HENRY TANNER, ARCHITECTS.

Shop Fronts and Filtings: Freder, Sace & Co., Ltd., 58 Gray's Inn Road, W.C. I. Metal Casements: The Luxrer Co., Ltd., 16 Hill Street, Finsbury, E.C. 2. Lifts; Warnooo, Otta, Ltd., 54-55, Feller Lane, F.C., and Falmouth Road, S.E. 1.



MESSES, HENRY VANNER, ARCHITECTS, Shop Fronts and Fittings: FREDX. Sam & Co., Ltd., 58 Gray's Inn Road, W.C. 1. Mefal Comments: The Layers Co., Ltd., 16 Hill Street, Pinsbury, E.C. 2