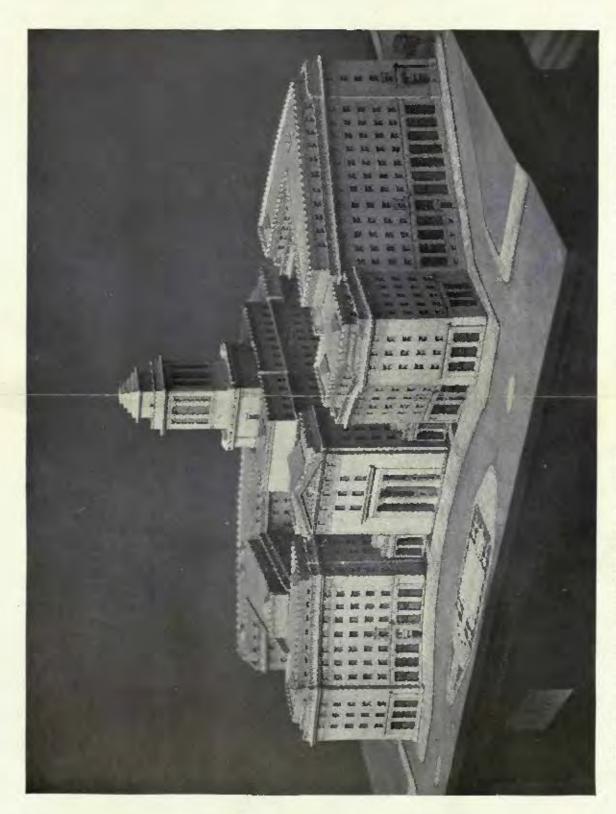

ion, later 18th Century, by M. Jounnam Published by B. T. Batsford, Ltd.

#### Interior Domestic Architecture,







VASE MOTIVES FROM LATE 18TH CENTURY CARVED WOODEN MOULDS.

Made by Messrs. G. Jackson & Sons, Rathbone Place, W.

From Decoration and Furniture, later 18th Century. Published by B. T. Batsford, Ltd.



FIG. 227. CAST-IRON HOBGRATE.
From Decoration and Farniture, later 18th Century. Published by B. T. Batsford, Ltd.



ATTRIBUTED TO SIR WILLIAM CHAMBERS. From Decoration and Furniture, later 18th Contarp. Published by B. T. Baxzsonn, Ltd. FIG. Z. DESIGN FOR WALL DECORATION.

# MODERN BUSINESS PREMISES



NORWAY HOUSE, LONDON, S.W., MAIN ENTRANCE: DETAIL.

F. T. W. GOLDSMITH AND WESTBYE, ARCHITECTS.

Lifts: WAYGOOD-OTIS, Ltd., 54-55 Fetter Lane, E.C., and Falmouth Road, S.E.



BUSH HOUSE, ALDWYCH; INTERNATIONAL SALES BUILDING,

MESSER, HELMLE AND CORBETT, ARCHITECTS.

Life: Wavenee-Orns, Ltd., 54-55 Fetter Lane, F.C., and Falmouth Ruad, S.E.



NORWAY HOUSE, LONDON, S.W.: INTERIOR OF VESTIBULE.

F. T. W. GOLDSMITH AND WESTBYE, ARCHITECTS.

Lifts: Waygood-Otis, Ltd., 54-55 Fetter Lane, E.C., and Falmouth Road, S.E.



MAYFAIR HOUSE, CARLOS PLACE, GROSVENOR SQUARE, W. EDMUND WIMPERIS AND SIMPSON, ARCHITECTS.

8



AFRICA HOUSE, KINGSWAY.

TREHEARN AND NORMAN, ARCHITECTS.

Lifts; Waycoop-Oris, Ltd., 54-55 Fester Lane, E.C. 2, and Falmouth Road, S.F.



AVRICA HOUSE: VESTIBULE. 'UREITEARN AND NORMAN, ARCHITECTS.

Lifts: Waygong-Otis, Ltd., 54-55 Feter Lang, E.C. 2, and Falmouth Road, S.E.



AFRICA HOUSE, KINGSWAY: FACADE.

MESSRS, TREHEARN AND NORMAN, ARCHITECTS.