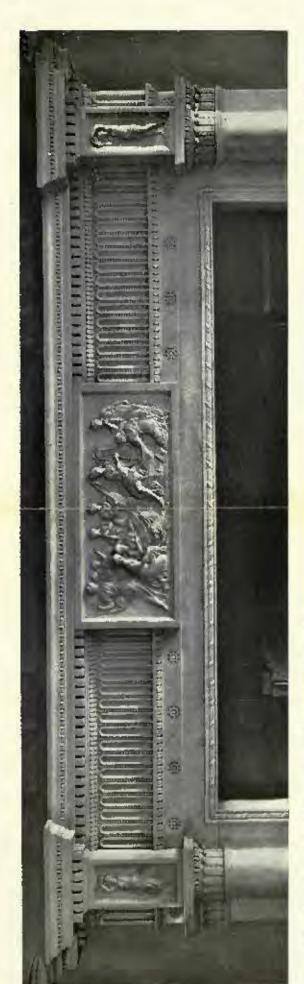

HALL.



## Interior Domestic Architecture.



H. H. JEWELL, ARCHITECT,

SHAWFORD HOUSE: THE DINING ROOM,





## Interior Domestic Architecture.



ROOM IN THE ADAM STYLE.

Executed by Wasing & Gillow, Oxford Street, London, W.

#### Interior Domeslic Architecture,



IN THE RECEPTION ROOM: 4 GRAFTON STREET.

From Decaration and Furniture, later 18th Century, by M. Jourdson,
Published by B. T. BAISFORD, LED.



Published by B. T. BATSFORD, LTD. From Decoration and Furniture, later 18th Century. A DESIGN FOR THE SIDE OF A ROOM.

62



WOODHALL PARK, HERPPORDSHIRE: UPPER PART OF THE STAIRCASE HALL. From Decoration and Furniture, later 18th Century. Published by B. T. Barssonn, Law. THOMAS LEVERTON, circ. 1777.



FIG. 112. THE DRAWING-ROOM, 20 ST. JAMES'S SQUARE. Circ. 1774.

ROBERT ADAM.



FIG. 113. THE MUSIC-ROOM, 20 ST. JAMES'S SQUARE. CVR. 1774.

ROBERT ADAM.

From Furniture and Decoration, later 18th Century, by M. Jounnam Published by B. T. Batsford, Ltd.

#### Interior Domestic Architecture,







VASE MOTIVES FROM LATE 18TH CENTURY CARVED WOODEN MOULDS.

Made by Messrs. G. Jackson & Sons, Rathbone Place, W.

From Decoration and Furniture, later 18th Century. Published by B. T. Batsford, Ltd.



FIG. 227. CAST-IRON HOBGRATE.
From Decoration and Farniture, later 18th Century. Published by B. T. Batsford, Ltd.



ATTRIBUTED TO SIR WILLIAM CHAMBERS. From Decoration and Furniture, later 18th Contarp. Published by B. T. Baxzsonn, Ltd. FIG. Z. DESIGN FOR WALL DECORATION.

# MODERN BUSINESS PREMISES



NORWAY HOUSE, LONDON, S.W., MAIN ENTRANCE: DETAIL.

F. T. W. GOLDSMITH