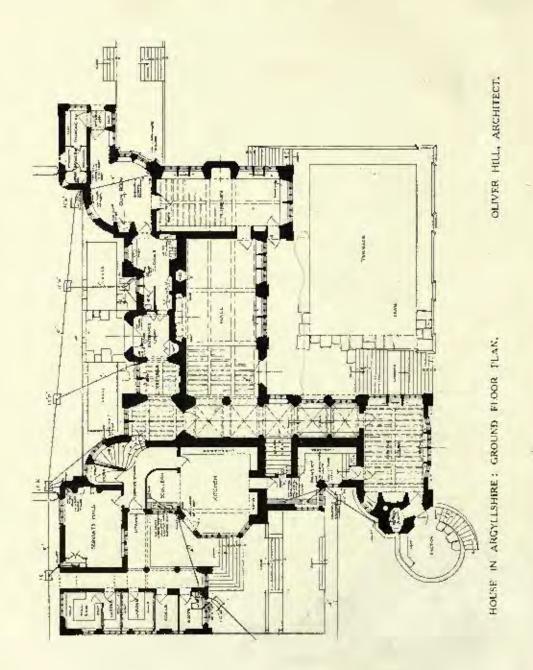

TON, R.A., AND SONS AND W. NICHOLLS, ARCHITECTS.



ILM, QUEEN MARY'S MATERNITY HOME, HAMPSTRAD.

E, VINCENT HARRIS, ARCHITECT.



NEW LODGES AND GATES AT CHEQUERS, BUCKS, O. P. MILNE AND P. PHIPPS, ARCHITECTS.



RECENT ADDITIONS TO CUDDESDON COLLEGE, OXON.
A. H. HART AND L. WATERHOUSE, ARCHITECTS.



DESIGN FOR A COUNTRY RESIDENCE FOR A ROYAL PERSONAGE, CYRL A. FAREY, ARCHUTECT,



BOROUGH OF HAMMERSMITH (SOUTHERN AREA): PROPOSED TENEMENTS.

THE LATE HENRY T. HARE AND BERTRAM LISLE, ARCHITECTS.



HOUSES AT MACDALEN FARK, WANDSWORTH COMMON.

11. MURRELL AND M. PIGOTT, ARCHITECTS.



PROPOSED LADIES' PLATS, LETCHWORTH, COURTENAY M. CRICKMER, ARCHITECT,



HOUSE IN ARCYLLSHIRE; THE POWER HOUSE, OLIVER HILL, ARCHITECT,



HOUSE IN ARGYLLSHIRE: THE KITCHEN COURT,





HOUSE IN ARCYLLSHIRE.





HOUSE IN ARCHITSHIRE: SOUTH FLEVATION AND SECTION THROUGH STAIRS. OLIVER HILL, ARCHITECT.





NORTH AND SOUTH ELEVATIONS: HOUSE IN ARGYLLSHIRE.

OLIVER HILL, ARCHITECT.



## Academy Architecture.



OLIVER HILL, ARCHITECT,

HOUSE, IN ARGYLLSHIRE : THE SOUTH TERRACE.

## Academy Architecture.



HOUSE IN ARRYLLSHIRE; SECTION THROUGH DINING ROOM AND HALL, LOOKING WEST. OLIVER HILL, ARCHITECT.



HOUSE IN ARGYLLSHIRE: SECTION THROUGH DINING ROOM WING.
OLIVER HILL, ARCHITECT.



OLIVER HILL, ARCHITECT,

WEST AND EAST ELEVATIONS: HOUSE IN ARCVILSHIRE,

# VILLAGE HALL for: BREAMORE HANTS





VILLAGE HALL, BREAMORE, HANTS.

MICHAEL WATERHOUSE, ARCHITECT.

#### THE

## REGENT THEATRE, BRIGHTON



BOX FOYER AND TEA ROOM.

ROBERT ATKINSON, ARCHITECT.

Fibrous Plaster Ceiling, Prosecution, etc