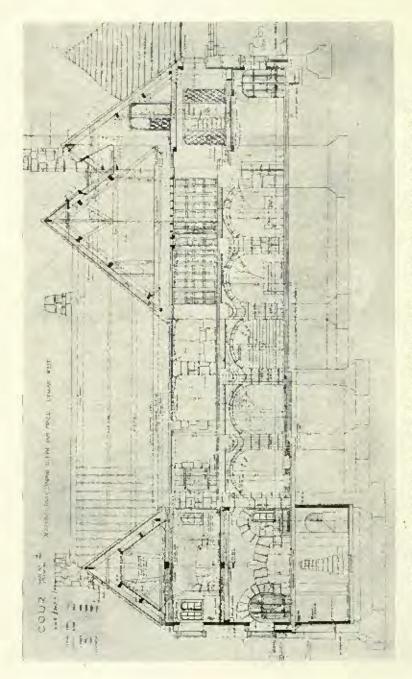

### CONTENTS

1.—A SELECTION OF PROMINENT DRAWINGS hung at the Exhibition of the Royal Academy of Arts, Burlington House, Piccadilly, London, W., 1921 and 1922; 64 pages.

An Architectural Review of Current Work :-