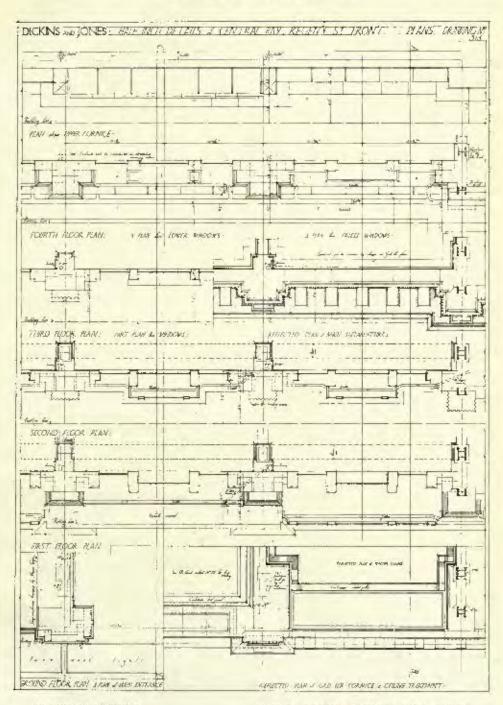

. Lifts; Warnon of Ors., Ltd., 54-55 Fetter Lanc, E.C., and Falmouth Road, S.F.





NEW BUSINESS PREMISES, REGENT STREET: BACK ELEVATION IN ARCYLL STREET;

MESSRS, HUNRY TANNER, ARCHITECTS.



Shop From and Finings: FREDK, SAGE & Co., Lid., 58 Grav's Inn Road, W.C. 1, Metal Casments: The Lixers Co., Ltd., 16 Hill Street, Findury, F.C. 2. Lifts: WAYGOOD-OTRS, Ltd., 54-55, Feller Lane, F.C., and Falmouth Road, S.F.



MESSRS, HENRY TANNER, ARCHITECTS, ELEVATION TO LITTLE ARGYLL STREET.

Shop Fronts and Filtings: Prepr. Skor. & Co., Ltd., 58 Gray's Inn Road, W.C. Metal Casements: This Luxera Co., Ltd., 16 Hill Street, Finshory, F.C. 2, Life: Waycooo-Orts, Ltd., 54-55 Fetter Lane, F.C., and Fabrouth Road, S.E.







MAIN ENTRANCE: FRONT DETAIL ELEVATION.
MESSRS, HENRY TANNER, ARCHITECTS.





PLANS OF DETAILS.

MESSRS. HENRY TANNER, ARCHITECTS.





SECTIONS C. D. AND A. B.

HALF-INCH DETAILS: CENTRE BAY, REGENT STREET FRONT.

MESSRS. HENRY TANNER, ARCHITECTS.

Shop Fronts and Fittings: FREDK. SAGE & Co., Ltd., 58 Gray's Inn Road, W.C. 1. Metal Casements: The Luxfer Co., Ltd., 16 Hill Street, Finsbury, E.C. 2. Lifts: Waygood-Otis, Ltd., 54-55 Fetter Lane, E.C., and Falmouth Road, S.E.



HALF-INCH DETAIL OF SECOND BAY. MESSRS, HENRY TANNER, ARCHITECTS.

Shop Fronts and Fittings: FREDR, SAGE & Co., Ltd., 58 Gray's Inn Road, W.C. I. Metal Casements: The Luxyer Co., Ltd., 16 Hill Street, Finsbury, E.C. 2. Lifts: Wascoon-One, Ltd., 54-55 Fetter Lane, E.C., and Falmouth Road, S.F.



NORTH BLOCK DETAILS: FOURTH FLOOR, MESSRS, HENRY TANNER, ARCHITECTS.

Shop Fronts and Fittings: FR