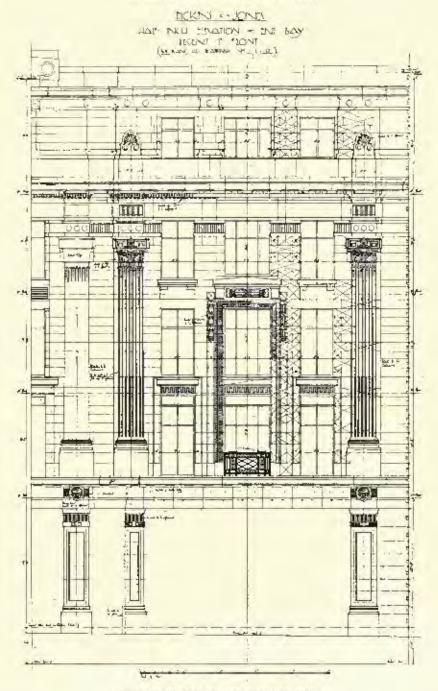

uth Road, S.F.



MESSRS, HENRY TANNER, ARCHITECTS, ELEVATION TO LITTLE ARGYLL STREET.

Shop Fronts and Filtings: Prepr. Skor. & Co., Ltd., 58 Gray's Inn Road, W.C. Metal Casements: This Luxera Co., Ltd., 16 Hill Street, Finshory, F.C. 2, Life: Waycooo-Orts, Ltd., 54-55 Fetter Lane, F.C., and Fabrouth Road, S.E.







MAIN ENTRANCE: FRONT DETAIL ELEVATION.
MESSRS, HENRY TANNER, ARCHITECTS.





PLANS OF DETAILS.

MESSRS. HENRY TANNER, ARCHITECTS.





SECTIONS C. D. AND A. B.

HALF-INCH DETAILS: CENTRE BAY, REGENT STREET FRONT.

MESSRS. HENRY TANNER, ARCHITECTS.

Shop Fronts and Fittings: FREDK. SAGE & Co., Ltd., 58 Gray's Inn Road, W.C. 1. Metal Casements: The Luxfer Co., Ltd., 16 Hill Street, Finsbury, E.C. 2. Lifts: Waygood-Otis, Ltd., 54-55 Fetter Lane, E.C., and Falmouth Road, S.E.



HALF-INCH DETAIL OF SECOND BAY. MESSRS, HENRY TANNER, ARCHITECTS.

Shop Fronts and Fittings: FREDR, SAGE & Co., Ltd., 58 Gray's Inn Road, W.C. I. Metal Casements: The Luxyer Co., Ltd., 16 Hill Street, Finsbury, E.C. 2. Lifts: Wascoon-One, Ltd., 54-55 Fetter Lane, E.C., and Falmouth Road, S.F.



NORTH BLOCK DETAILS: FOURTH FLOOR, MESSRS, HENRY TANNER, ARCHITECTS.

Shop Fronts and Fittings: FREDX. SAGE & Co., 58 Gray's Ing Road, W.C. J. Metal Casements: The Luxeer Co., Ltd., 16 Hill Street, Finsbury, E.C. 2. Lills: Waynood-Oris, Ltd., 54-55 Fetter Lane, E.C., and Falmouth Road, S.E.



Shop Fronts and Fittings: FREDR, SAGE & Co., Ltd., 58 Gesy's law Road, W.C., I., Metal Casements: The Luxren Co., Ltd., 16 Hill Street, Finsbury, E.G. 2. Lids: Wavecon-Oris, Ltd., 54-55 Febra Lanc, E.C., an