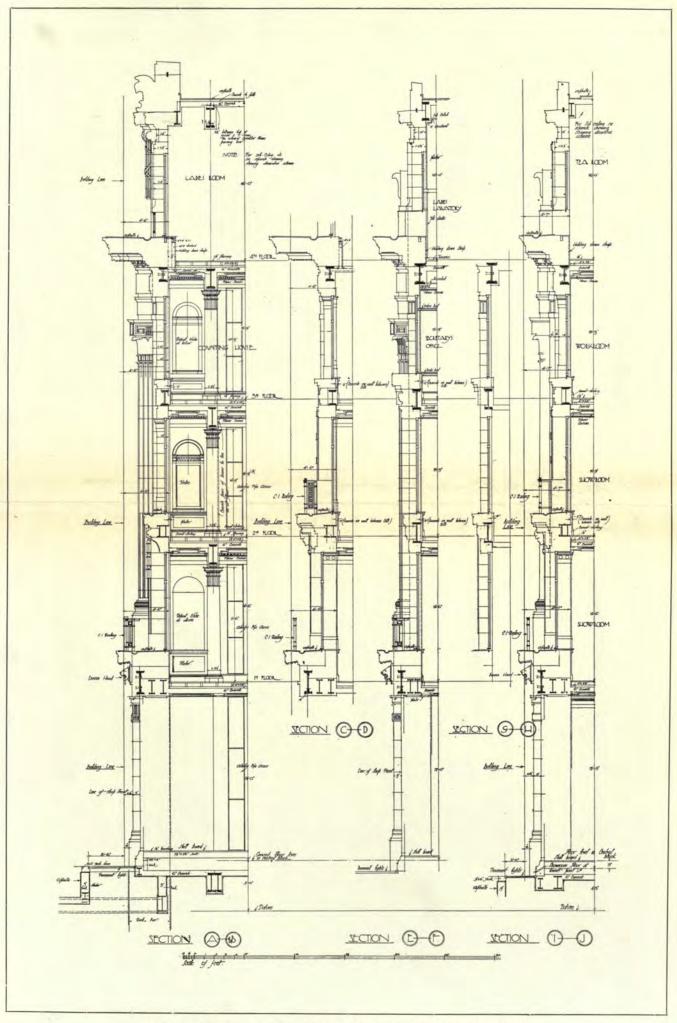

n Road, W.C. I. Melal Casements: The Luxies Co., Ltd., 16 Hill Street, Finsbury, E.C. 2. Lists: Wavecon-Orte, Ltd., 54-55 Fetter Lane, E.C., and Falmouth Road, S.E.





HALF-INCH DETAILS OF PAVILION ON REGENT STREET FRONT,
MESSRS, HENRY TANNER, ARCHITECTS.

Shop Fronts and Fillings: FREDX. SAGE & Co., Ltd., 58 Gray's Inn Road, W.C. I. Metal Casements: The Linken Co., 16 Hill Street, Finebory, F.C. 2. Lifts: Wavcood-Otts, Ltd., 54-55 Fetter Lane, F.C., and Falmonth Road, 5.E.



Lifts: Wavecons-Orns, Ltd., 54-55 Fetter Lane, E.C., and Falmouth Road, S.E.,

### Modern Business Premises.



MAIN STAIRCASE.

MESSRS. HENRY TANNER, ARCHITECTS.

Metal Casements: The Luxfer Co., Ltd., 16 Hill Street, Finsbury, E.C. 2. Lifts: Waygood-Otis, Ltd., 54-55 Fetter Lane, E.C., and Falmouth Road, S.E.





SECTIONS THROUGH REGENT STREET AND ARGYLL PLACE ELEVATIONS.

MESSRS. HENRY TANNER, ARCHITECTS.



NEW BANK IN EUSTON ROAD.

MESSRS, CAMPBELL JONES, SON AND SMITHERS, ARCHITECTS.

A Collection of 64 Plates illustrating the work of the late C. E. Mallows, Architect, 12/6 nett, including many of his brilliant Garden Drawings—a splendid collection for all lovers of special drawings.

#### THE

# REGENT THEATRE, BRIGHTON

By ROBERT ATKINSON, F.R.I.B.A.

A Reprint from Volumes 53 and 54 of "Academy Architecture," with an Introductory Note. Published in separate form, so as to be a handy reference book on an extremely complex modern entertainment building. 56 pages, including Plans, Half-inch Details, and many Photographic Views. Price 5/-.

## MODERN BRITISH SCULPTURE

EDITED BY THE ROYAL SOCI