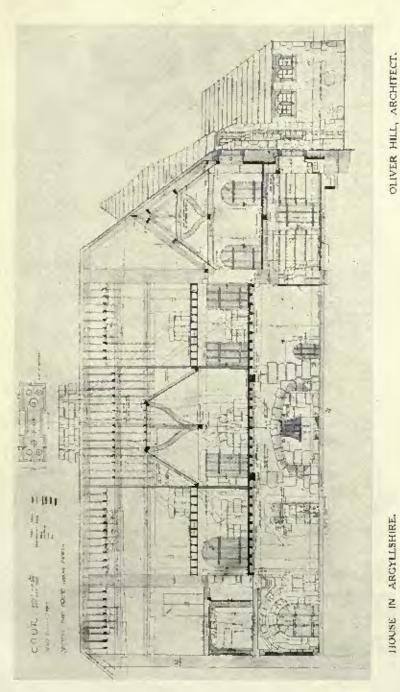

### CONTENTS

1.—A SELECTION OF PROMINENT DRAWINGS hung at the Exhibition of the Royal Academy of Arts, Burlington House, Piccadilly, London, W., 1921 and 1922; 64 pages.

An Architectural Review of Current Work :-