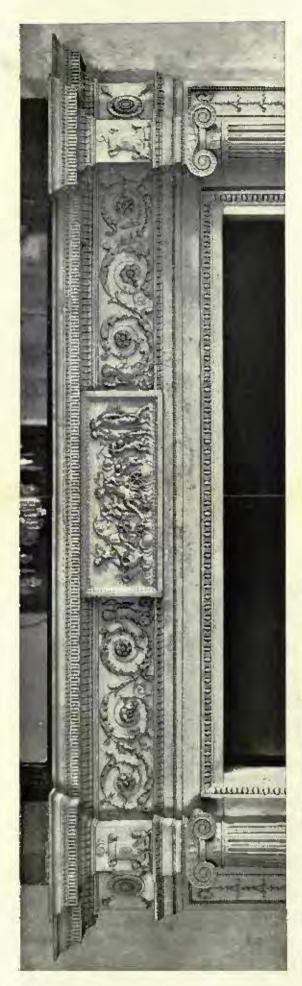

WFORD HOUSE: ENTRANCE HALL,



H. H. JEWELL, ARCHITECT.

SHAWFORD HOUSE: GARDEN HALL.



## Interior Domestic Architecture.



H. H. JEWELL, ARCHITECT,

SHAWFORD HOUSE: THE DINING ROOM,





## Interior Domestic Architecture.



ROOM IN THE ADAM STYLE.

Executed by Wasing & Gillow, Oxford Street, London, W.

#### Interior Domeslic Architecture,



IN THE RECEPTION ROOM: 4 GRAFTON STREET.

From Decaration and Furniture, later 18th Century, by M. Jourdson,
Published by B. T. BAISFORD, LED.



Published by B. T. BATSFORD, LTD. From Decoration and Furniture, later 18th Century. A DESIGN FOR THE SIDE OF A ROOM.

62



WOODHALL PARK, HERPPORDSHIRE: UPPER PART OF THE STAIRCASE HALL. From Decoration and Furniture, later 18th Century. Published by B. T. Barssonn, Law. THOMAS LEVERTON, circ. 1777.



FIG. 112. THE DRAWING-ROOM, 20 ST. JAMES'S SQUARE. Circ. 1774.

ROBERT ADAM.



FIG. 113. THE MUSIC-ROOM, 20 ST. JAMES'S SQUARE. CVR. 1774.

ROBERT ADAM.

From Furniture and Decoration, later 18th Century, by M. Jounnam Published by B. T. Batsford, Ltd.

#### Interior Domestic Architecture,







VASE MOTIVES FROM LATE 18TH CENTURY CARVED WOODEN MOULDS.

Made by Messrs. G. Jackson & Sons, Rathbone Place, W.

From Decoration and Furniture, later 18th Century. Published by B. T. Batsford, Ltd.



FIG. 227. CAST-IRON HOBGRATE.
From Decoration and Farniture, later 18th Century. Published by B. T. Batsford, Ltd.



ATTRIBUTED TO SIR WILLIAM CHAMBERS. From Decoration and Furniture, later 18th Contarp. Published by B. T. Baxzsonn, Ltd. FIG. Z. DESIGN FOR WALL DECORATION.

# MODERN BUSINESS PRE