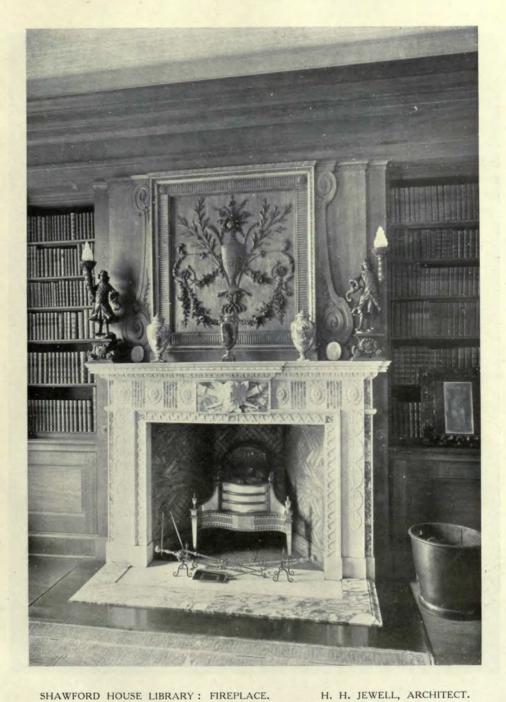

ative Plaster Work; Gainers Seate & Son, 22 Longond Grove, Camberwell, S.E.



HEPWORTH AND WORNUM, ARCHITECTS. General Contractors: Hall, Beddall & Co., Pitfield Wharf, Waterloo Bridge, S.E. I. Heating and Ventilating and Hot Water Supply: F. Edwards & Son, 6 Great Marlborough Street, W. I. Casements and Metal Work: The Luxerr Prism Co., 16 Hill Street, E.C. 2. Decorative Plaster Work: Glibert Seale & Son, 22 Lomond Grove, Camberwell, S.E. No. 3 SEAMORE PLACE, W.: THE MUSIC ROOM.



Decorative Platter Work; G. Jackson & Sons, Ltd., Rathbone Place, W.C.

50



THE YORK DINING ROOM; FRASCATI.

STANLEY HAMP, ARCHITECT (COLLCUIT AND HAMP,)

Decorative Phater Work; G. JACKSON & SONE, Ltd., Ralibone Place, W.



THE MUSIC ROOM TOWARDS BALCONY: SWALLOW BROOK FARM.

B. WISTAR MORRIS, ARCHITECT.





H. H. JEWELL, ARCHITECT.

SHAWFORD HOUSE: ENTRANCE HALL,



H. H. JEWELL, ARCHITECT.

SHAWFORD HOUSE: GARDEN HALL.



## Interior Domestic Architecture.



H. H. JEWELL, ARCHITECT,

SHAWFORD HOUSE: THE DINING ROOM,





## Interior Domestic Architecture.



ROOM IN THE ADAM STYLE.

Executed by Wasing & Gillow, Oxford Street, London, W.

#### Interior Domeslic Architecture,



IN THE RECEPTION ROOM: 4 GRAFTON STREET.

From Decaration and Furniture, later 18th Century, by M. Jourdson,
Published by B. T. BAISFORD, LED.



Published by B. T. BATSFORD, LTD. From Decoration and Furniture, later 18th Century. A DESIGN FOR THE SIDE OF A ROOM.

62



WOODHALL PARK, HERPPORDSHIRE: UPPER PART OF THE STAIRCASE HALL. From Decoration and Furniture, later 18th Century. Published by B. T. Barssonn, La