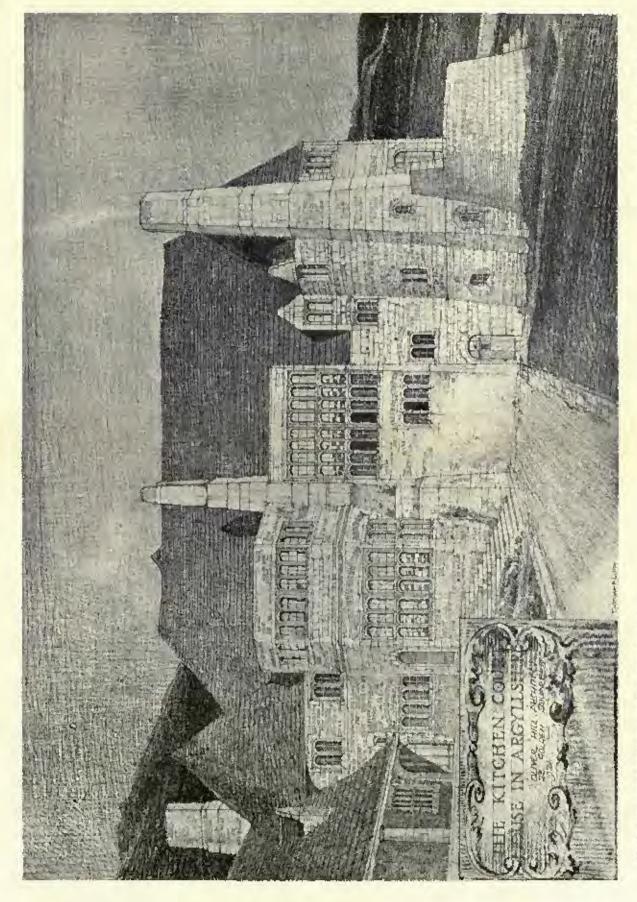

### CONTENTS

1.—A SELECTION OF PROMINENT DRAWINGS hung at the Exhibition of the Royal Academy of Arts, Burlington House, Piccadilly, London, W., 1921 and 1922; 64 pages.

An Architectural Review of Current Work :-