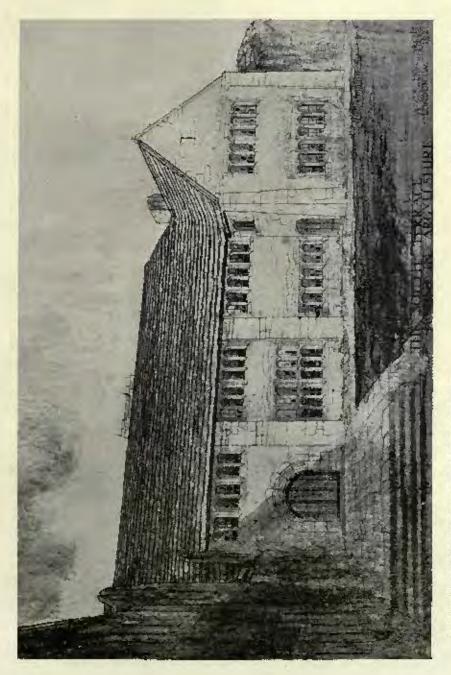

### CONTENTS

1.—A SELECTION OF PROMINENT DRAWINGS hung at the Exhibition of the Royal Academy of Arts, Burlington House, Piccadilly, London, W., 1921 and 1922; 64 pages.

An Architectural Review of Current Work :-