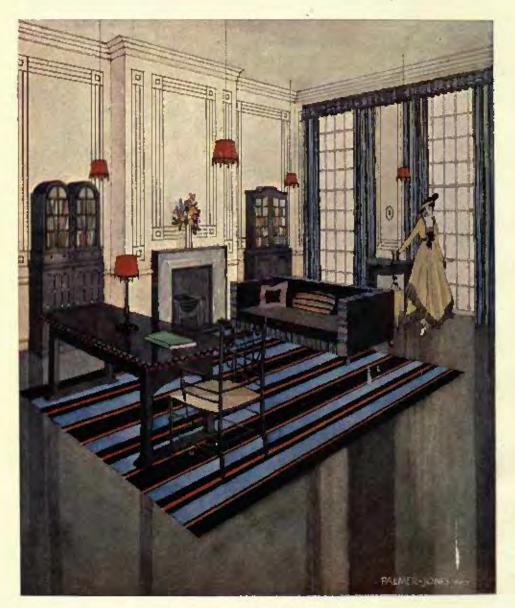

for photographs of proposed exhibits to be taken at the Architect's office, right up to three o'clock on sending-in day, thus possibly saving a considerable amount of mutual anxiety as to the safety and timely return of the original drawings, to those who desire to deliver the same personally.

With regard to the "Architectural Review" section of "Academy Architecture," the Editor will be pleased to receive, at any time, drawings, plans and photographs for publication purposes.

The Editor has much pleasure in personally recommending Mr. Sydney Newbery, 37 Cowley Road, Brixton, S.W.9, Telephone 468 Brixton, as a most efficient photographer. In this volume his work is represented by 52 photographs from drawings and 37 interior and exterior views.

44 Doughty Street, W.C. 1.

THE EDITOR.





"A Bloomsbury Living Room."
Furniture designed by Assense Heal.

Decorations and Colour Scheme by HEAL & Son, LTD., Tottenham Court Road, London, W.1.

# ACADEMY ARCHITECTURE



IMPERIAL DELHI: GOVERNMENT HOUSE STABLES.

SIR EDWIN L. LUTYENS, R.A., ARCHITECT.



PLAN AND PART OF ELEVATIONS OF STATE QUARTERS ON AXIAL LINE LEADING TO GOVERNMENT HOUSE, BAND HOUSE, STABLES, ETC. SIR EDWIN C. LUTYENS, R.A., ARCHITECT,



IMPERIAL DELHI: STAFF QUARTERS ON AXIAL LINE LEADING TO GOVERNMENT HOUSE, ETC.

SIR EDWIN L. LUTYENS, R.A., ARCHITECT.



IMPERIAL DELHI: STAFF QUARTERS ON AXIAL LINE LEADING TO GOVERNMENT HOUSE, ETC. SIR EDWIN L. LUTYENS, R.A., ARCHITECT.



IMPERIAL DELHI: STAFF QUARTERS ON AXIAL LINE LEADING TO GOVERNMENT HOUSE, ETC. SIR EDWIN L. LUTYENS, R.A., ARCHITECT,

6



IMPERIAL DE