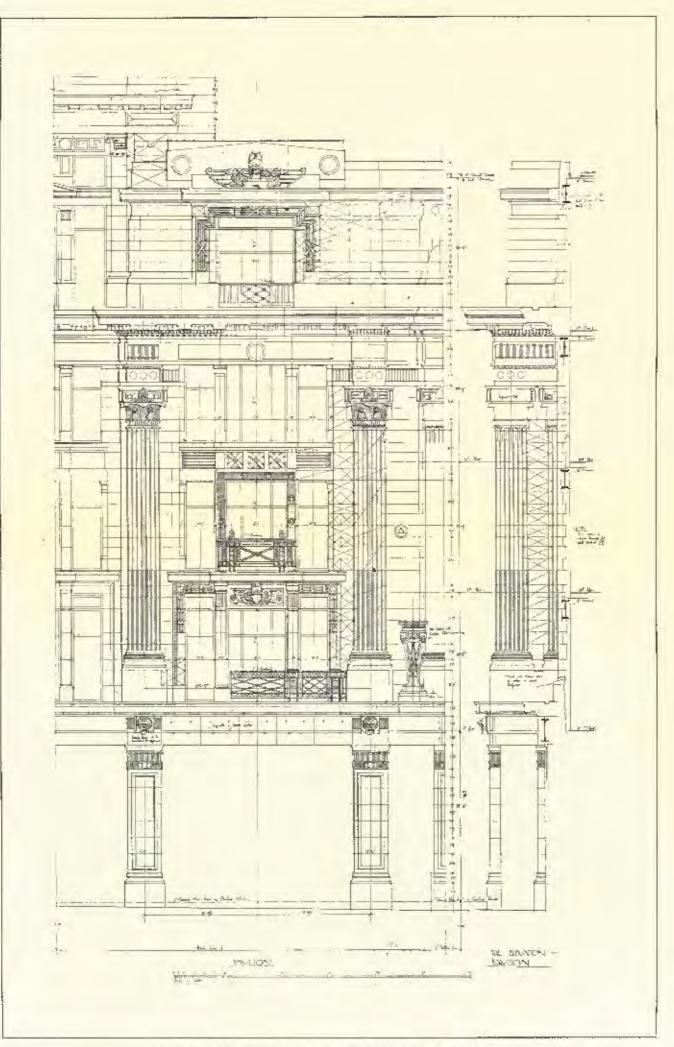

r Lane, E.C., and Falmouth Road, S.F.



NORTH BLOCK DETAILS: FOURTH FLOOR, MESSRS, HENRY TANNER, ARCHITECTS.

Shop Fronts and Fittings: FREDX. SAGE & Co., 58 Gray's Ing Road, W.C. J. Metal Casements: The Luxeer Co., Ltd., 16 Hill Street, Finsbury, E.C. 2. Lills: Waynood-Oris, Ltd., 54-55 Fetter Lane, E.C., and Falmouth Road, S.E.



Shop Fronts and Fittings: FREDR, SAGE & Co., Ltd., 58 Gesy's law Road, W.C., I., Metal Casements: The Luxren Co., Ltd., 16 Hill Street, Finsbury, E.G. 2. Lids: Wavecon-Oris, Ltd., 54-55 Febra Lanc, E.C., and Falmouth Road, S.E.



Shop Fronte and Fittings: Frence, Sacra & Co., Ltd., 58 Gray's Inn Road, W.C. I. Melal Casements: The Luxies Co., Ltd., 16 Hill Street, Finsbury, E.C. 2. Lists: Wavecon-Orte, Ltd., 54-55 Fetter Lane, E.C., and Falmouth Road, S.E.





HALF-INCH DETAILS OF PAVILION ON REGENT STREET FRONT,
MESSRS, HENRY TANNER, ARCHITECTS.

Shop Fronts and Fillings: FREDX. SAGE & Co., Ltd., 58 Gray's Inn Road, W.C. I. Metal Casements: The Linken Co., 16 Hill Street, Finebory, F.C. 2. Lifts: Wavcood-Otts, Ltd., 54-55 Fetter Lane, F.C., and Falmonth Road, 5.E.



Lifts: Wavecons-Orns, Ltd., 54-55 Fetter Lane, E.C., and Falmouth Road, S.E.,

### Modern Business Premises.



MAIN STAIRCASE.

MESSRS. HENRY TANNER, ARCHITECTS.

Metal Casements: The Luxfer Co., Ltd., 16 Hill Street, Finsbury, E.C. 2. Lifts: Waygood-Otis, Ltd., 54-55 Fetter Lane, E.C., and Falmouth Road, S.E.





SECTIONS THROUGH REGENT STREET AND ARGYLL PLACE ELEVATIONS.

MESSRS. HENRY TANNER, ARCHITECTS.



NEW BANK IN EUSTON ROAD.

MESSRS, CAMPBELL JONES, SON AND SMITHERS,