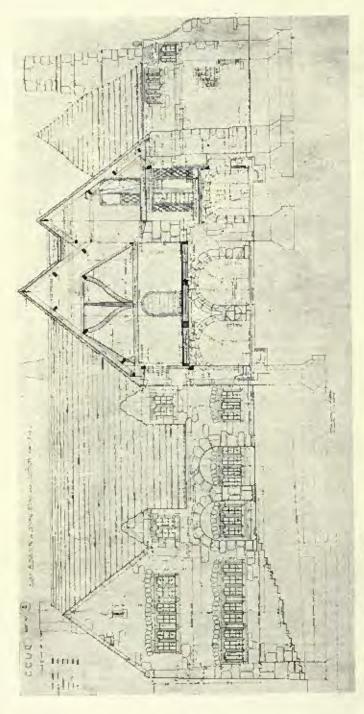

### CONTENTS

1.—A SELECTION OF PROMINENT DRAWINGS hung at the Exhibition of the Royal Academy of Arts, Burlington House, Piccadilly, London, W., 1921 and 1922; 64 pages.

An Architectural Review of Current Work :-