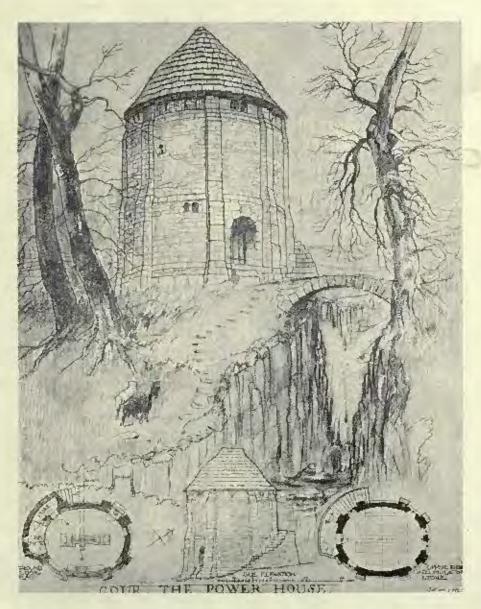

### CONTENTS

1.—A SELECTION OF PROMINENT DRAWINGS hung at the Exhibition of the Royal Academy of Arts, Burlington House, Piccadilly, London, W., 1921 and 1922; 64 pages.

An Architectural Review of Current Work :-