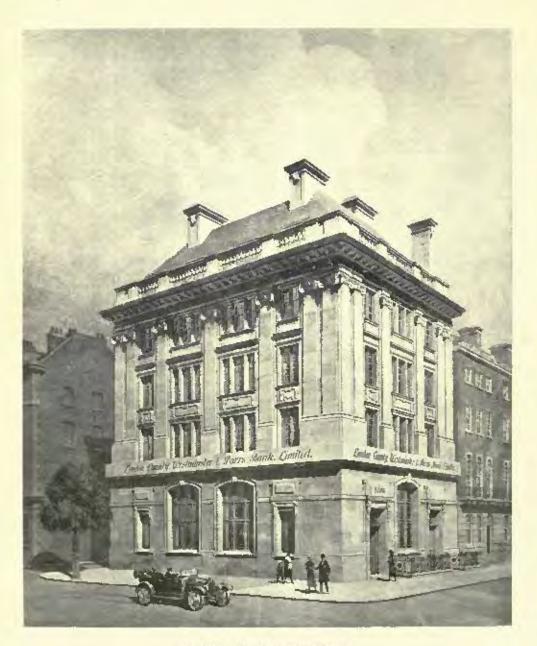

vecon-Orte, Ltd., 54-55 Fetter Lane, E.C., and Falmouth Road, S.E.





HALF-INCH DETAILS OF PAVILION ON REGENT STREET FRONT,
MESSRS, HENRY TANNER, ARCHITECTS.

Shop Fronts and Fillings: FREDX. SAGE & Co., Ltd., 58 Gray's Inn Road, W.C. I. Metal Casements: The Linken Co., 16 Hill Street, Finebory, F.C. 2. Lifts: Wavcood-Otts, Ltd., 54-55 Fetter Lane, F.C., and Falmonth Road, 5.E.



Lifts: Wavecons-Orns, Ltd., 54-55 Fetter Lane, E.C., and Falmouth Road, S.E.,

### Modern Business Premises.



MAIN STAIRCASE.

MESSRS. HENRY TANNER, ARCHITECTS.

Metal Casements: The Luxfer Co., Ltd., 16 Hill Street, Finsbury, E.C. 2. Lifts: Waygood-Otis, Ltd., 54-55 Fetter Lane, E.C., and Falmouth Road, S.E.





SECTIONS THROUGH REGENT STREET AND ARGYLL PLACE ELEVATIONS.

MESSRS. HENRY TANNER, ARCHITECTS.



NEW BANK IN EUSTON ROAD.

MESSRS, CAMPBELL JONES, SON AND SMITHERS, ARCHITECTS.

A Collection of 64 Plates illustrating the work of the late C. E. Mallows, Architect, 12/6 nett, including many of his brilliant Garden Drawings—a splendid collection for all lovers of special drawings.

#### THE

# REGENT THEATRE, BRIGHTON

By ROBERT ATKINSON, F.R.I.B.A.

A Reprint from Volumes 53 and 54 of "Academy Architecture," with an Introductory Note. Published in separate form, so as to be a handy reference book on an extremely complex modern entertainment building. 56 pages, including Plans, Half-inch Details, and many Photographic Views. Price 5/-.

## MODERN BRITISH SCULPTURE

EDITED BY THE ROYAL SOCIETY OF BRITISH SCULPTORS.

Containing at least 140 full page illustrations, and being a very repre