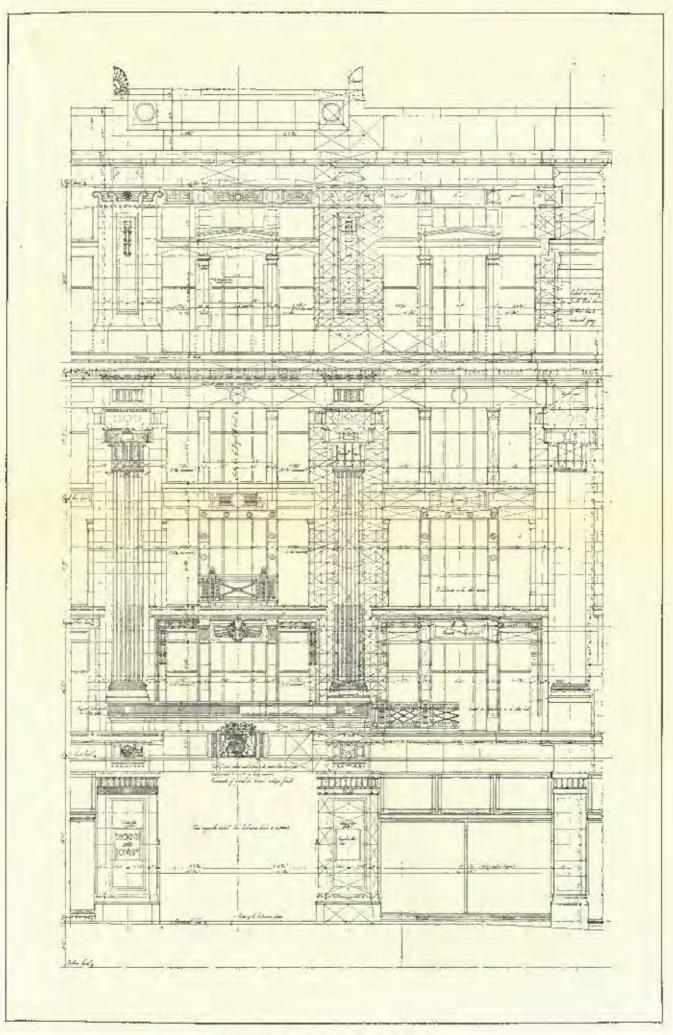

.C. I. Melal Carements: The Luxeer Co., Ltd., 16 Hill Street, Firsbury, F.C. 2. Lifts; Warnon of Ors., Ltd., 54-55 Fetter Lanc, E.C., and Falmouth Road, S.F.





NEW BUSINESS PREMISES, REGENT STREET: BACK ELEVATION IN ARCYLL STREET;

MESSRS, HUNRY TANNER, ARCHITECTS.



Shop From and Finings: FREDK, SAGE & Co., Lid., 58 Grav's Inn Road, W.C. 1, Metal Casments: The Lixers Co., Ltd., 16 Hill Street, Findury, F.C. 2. Lifts: WAYGOOD-OTRS, Ltd., 54-55, Feller Lane, F.C., and Falmouth Road, S.F.



MESSRS, HENRY TANNER, ARCHITECTS, ELEVATION TO LITTLE ARGYLL STREET.

Shop Fronts and Filtings: Prepr. Skor. & Co., Ltd., 58 Gray's Inn Road, W.C. Metal Casements: This Luxera Co., Ltd., 16 Hill Street, Finshory, F.C. 2, Life: Waycooo-Orts, Ltd., 54-55 Fetter Lane, F.C., and Fabrouth Road, S.E.







MAIN ENTRANCE: FRONT DETAIL ELEVATION.
MESSRS, HENRY TANNER, ARCHITECTS.





PLANS OF DETAILS.

MESSRS. HENRY TANNER, ARCHITECTS.





SECTIONS C. D. AND A. B.

HALF-INCH DETAILS: CENTRE BAY, REGENT STREET FRONT.

MESSRS. HENRY TANNER, ARCHITECTS.

Shop Fronts and Fittings: FREDK. SAGE & Co., Ltd., 58 Gray's Inn Road, W.C. 1. Metal Casements: The Luxfer Co., Ltd., 16 Hill Street, Finsbury, E.C. 2. Lifts: Waygood-Otis, Ltd., 54-55 Fetter Lane, E.C., and Falmouth Road, S.E.



HALF-INCH DETAIL OF SECOND BAY. MESSRS, HENRY TANNER, ARCHITECTS.

Shop Fronts and Fittings: FREDR, SAGE & Co., Ltd., 58 Gray's Inn Road, W.C. I. Metal Casements: The Luxyer Co., Ltd., 16 Hill Street, Finsbury, E.C. 2. Lifts: Wascoon-One, Ltd., 54-55 Fetter Lane, E.C., and Falmouth Road, S.F.



NORTH BLOCK DETAILS: