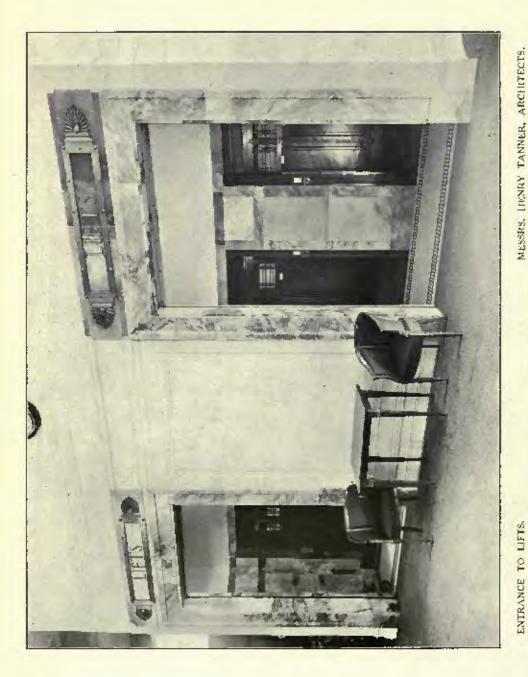

almouth Road, S.E.



Shop Fronts and Fittings: FREDR, SAGE & Co., Ltd., 58 Gesy's law Road, W.C., I., Metal Casements: The Luxren Co., Ltd., 16 Hill Street, Finsbury, E.G. 2. Lids: Wavecon-Oris, Ltd., 54-55 Febra Lanc, E.C., and Falmouth Road, S.E.



Shop Fronte and Fittings: Frence, Sacra & Co., Ltd., 58 Gray's Inn Road, W.C. I. Melal Casements: The Luxies Co., Ltd., 16 Hill Street, Finsbury, E.C. 2. Lists: Wavecon-Orte, Ltd., 54-55 Fetter Lane, E.C., and Falmouth Road, S.E.





HALF-INCH DETAILS OF PAVILION ON REGENT STREET FRONT,
MESSRS, HENRY TANNER, ARCHITECTS.

Shop Fronts and Fillings: FREDX. SAGE & Co., Ltd., 58 Gray's Inn Road, W.C. I. Metal Casements: The Linken Co., 16 Hill Street, Finebory, F.C. 2. Lifts: Wavcood-Otts, Ltd., 54-55 Fetter Lane, F.C., and Falmonth Road, 5.E.



Lifts: Wavecons-Orns, Ltd., 54-55 Fetter Lane, E.C., and Falmouth Road, S.E.,

### Modern Business Premises.



MAIN STAIRCASE.

MESSRS. HENRY TANNER, ARCHITECTS.

Metal Casements: The Luxfer Co., Ltd., 16 Hill Street, Finsbury, E.C. 2. Lifts: Waygood-Otis, Ltd., 54-55 Fetter Lane, E.C., and Falmouth Road, S.E.





SECTIONS THROUGH REGENT STREET AND ARGYLL PLACE ELEVATIONS.

MESSRS. HENRY TANNER, ARCHITECTS.



NEW BANK IN EUSTON ROAD.

MESSRS, CAMPBELL JONES, SON AND SMITHERS, ARCHITECTS.

A Collection of 64 Plates illustrating the work of the late C. E. Mallows, Architect, 12/6 nett, including many of his brilliant Garden Drawings—a splendid collection for all lovers of special drawings.

#### THE

# REGENT THEATRE, BRIGHTON

By ROBERT ATKINSON, F.R.I.B.A.

A Reprint from Volumes 53 a