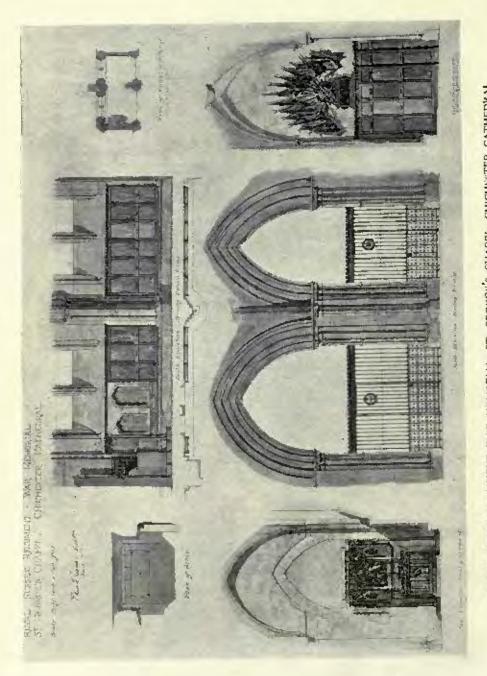

### CONTENTS

1.—A SELECTION OF PROMINENT DRAWINGS hung at the Exhibition of the Royal Academy of Arts, Burlington House, Piccadilly, London, W., 1921 and 1922; 64 pages.

An Architectural Review of Current Work :-