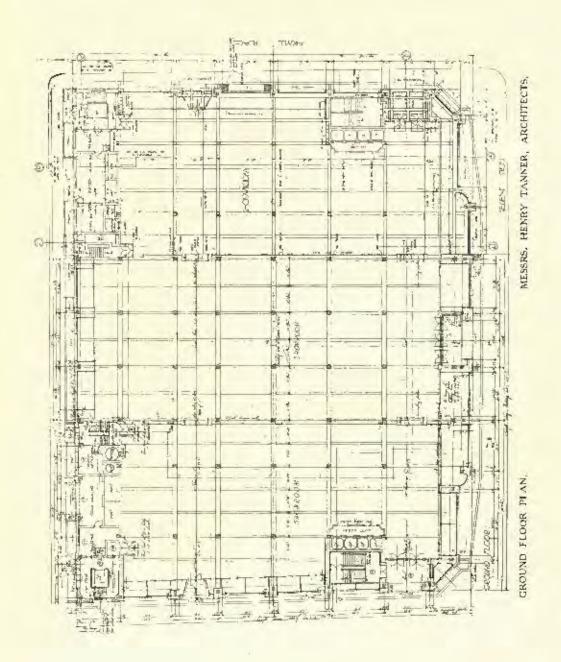

2. Lifts; Warnon of Ors., Ltd., 54-55 Fetter Lanc, E.C., and Falmouth Road, S.F.





NEW BUSINESS PREMISES, REGENT STREET: BACK ELEVATION IN ARCYLL STREET;

MESSRS, HUNRY TANNER, ARCHITECTS.



Shop From and Finings: FREDK, SAGE & Co., Lid., 58 Grav's Inn Road, W.C. 1, Metal Casments: The Lixers Co., Ltd., 16 Hill Street, Findury, F.C. 2. Lifts: WAYGOOD-OTRS, Ltd., 54-55, Feller Lane, F.C., and Falmouth Road, S.F.



MESSRS, HENRY TANNER, ARCHITECTS, ELEVATION TO LITTLE ARGYLL STREET.

Shop Fronts and Filtings: Prepr. Skor. & Co., Ltd., 58 Gray's Inn Road, W.C. Metal Casements: This Luxera Co., Ltd., 16 Hill Street, Finshory, F.C. 2, Life: Waycooo-Orts, Ltd., 54-55 Fetter Lane, F.C., and Fabrouth Road, S.E.







MAIN ENTRANCE: FRONT DETAIL ELEVATION.
MESSRS, HENRY TANNER, ARCHITECTS.





PLANS OF DETAILS.

MESSRS. HENRY TANNER, ARCHITECTS.





SECTIONS C. D. AND A. B.

HALF-INCH DETAILS: CENTRE BAY, REGENT STREET FRONT.

MESSRS. HENRY TANNER, ARCHITECTS.

Shop Fronts and Fittings: FREDK. SAGE & Co., Ltd., 58 Gray's Inn Road, W.C. 1. Metal Casements: The Luxfer Co., Ltd., 16 Hill Street, Finsbury, E.C. 2. Lifts: Waygood-Otis, Ltd., 54-55 Fetter Lane, E.C., and Falmouth Road, S.E.



HALF-INCH DETAIL OF SECOND BAY. MESSRS, HENRY TANNER, ARCHITECTS.

Shop Fronts and Fittings: FREDR, SAGE & Co., Ltd., 58 Gray's Inn Road, W.C. I. Metal Casements: The Luxyer Co., Ltd., 16 Hill Street, Finsbury, E.C. 2. Lifts: Wascoon-One, Ltd., 54-55 Fetter Lane, E.C., and Falmouth Road, S.F.



NORTH BLOCK DETAILS: FOURTH FLOOR, MESSRS, HENRY TANNER, ARCHITECTS.

Shop Fronts and Fittings: