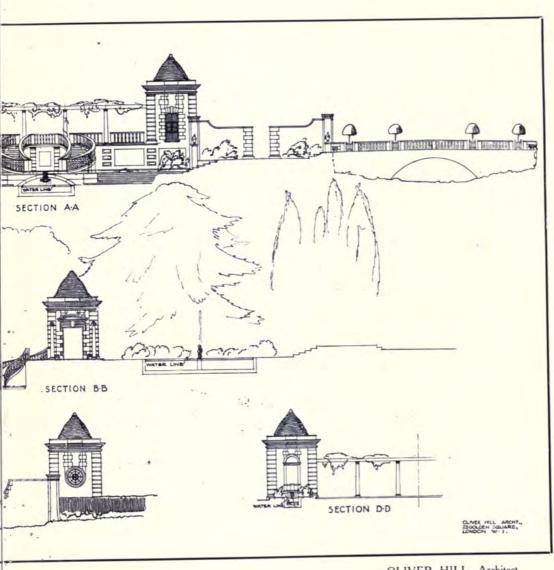

An Architectural Review of Current Work:-

- II.—The Regent Theatre, Brighton, Robert Atkinson, Architect; 40 pages.
- III.—The Royal Free Hospital, Out-Patients' Department, by H. V. Ashley and Winton Newman, Architects; 18 pages.
- IV.—GARDEN ARCHITECTURE, including Lord Beaverbrook's Garden, by Robert Atkinson; Moore Close, by Oliver Hill; and Water Garden and Gothic Lodge, Hayling Island, by Messrs. Hepworth and Wornum, Architects; 24 pages.
- V.—Sculpture; 16 pages.
- VI.—Interior Domestic Architecture; 20 pages.
- VII.—COTTAGE HOMES AND HOUSING SCHEMES; 16 pages.