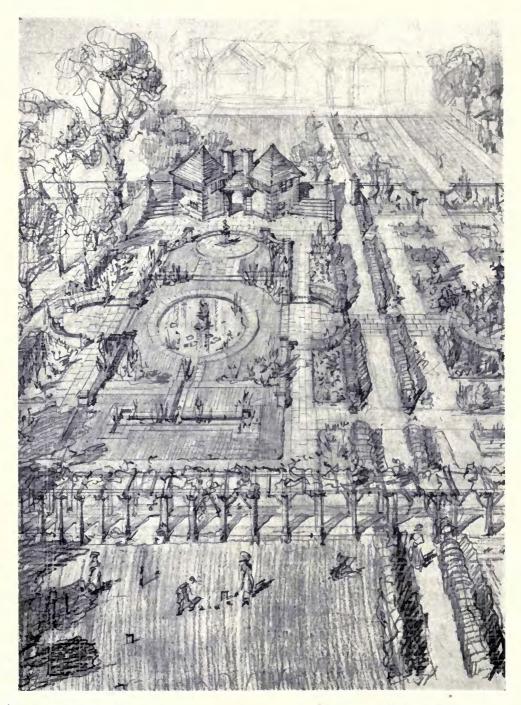

An Architectural Review of Current Work:-

- II.—The Regent Theatre, Brighton, Robert Atkinson, Architect; 40 pages.
- III.—The Royal Free Hospital, Out-Patients' Department, by H. V. Ashley and Winton Newman, Architects; 18 pages.
- IV.—GARDEN ARCHITECTURE, including Lord Beaverbrook's Garden, by Robert Atkinson; Moore Close, by Oliver Hill; and Water Garden and Gothic Lodge, Hayling Island, by Messrs. Hepworth and Wornum, Architects; 24 pages.
- V.—Sculpture; 16 pages.
- VI.—Interior Domestic Architecture; 20 pages.
- VII.—COTTAGE HOMES AND HOUSING SCHEMES; 16 pages.