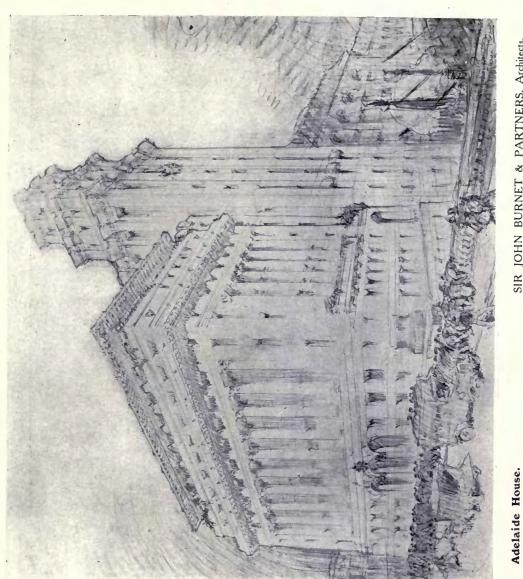

### CONTENTS

I.—A SELECTION OF PROMINENT DRAWINGS hung at the Exhibition of the Royal Academy of Arts, Burlington House, Piccadilly, London, W., 1921; Adelaide House, by Sir John Burnet, R.A., and Partners, is fully illustrated in this section; 32 pages.