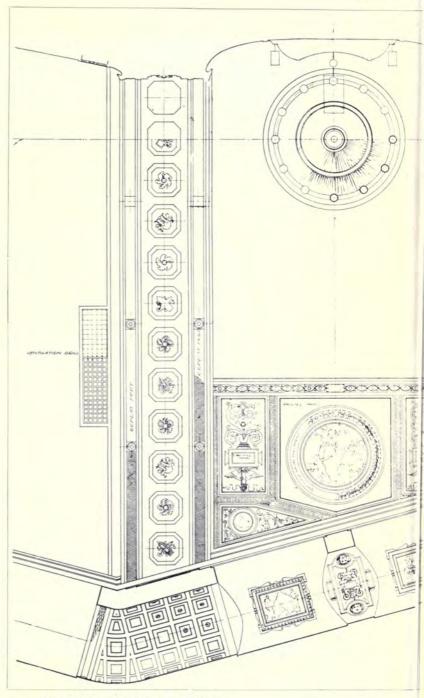

An Architectural Review of Current Work:-

- II.—The Regent Theatre, Brighton, Robert Atkinson, Architect; 40 pages.
- III.—The Royal Free Hospital, Out-Patients' Department, by H. V. Ashley and Winton Newman, Architects; 18 pages.
- IV.—GARDEN ARCHITECTURE, including Lord Beaverbrook's Garden, by Robert Atkinson; Moore Close, by Oliver Hill; and Water Garden and Gothic Lodge, Hayling Island, by Messrs. Hepworth and Wornum, Architects; 24 pages.
- V.—Sculpture; 16 pages.
- VI.—Interior Domestic Architecture; 20 pages.
- VII.—COTTAGE HOMES AND HOUSING SCHEMES; 16 pages.