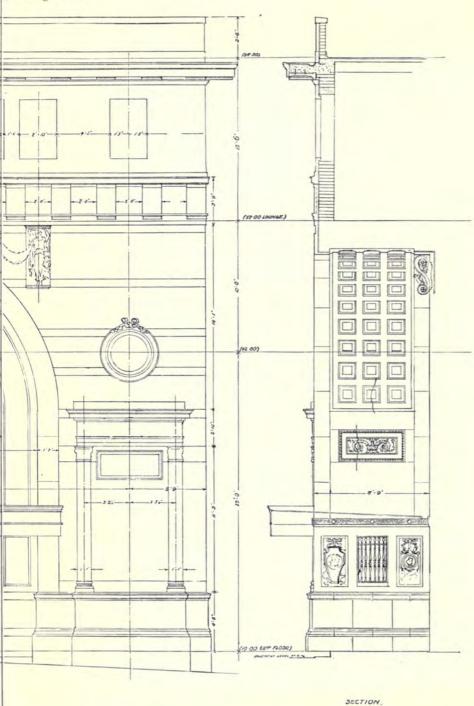

# ACADEMY ARCHITECTURE

11

First Preliminary Sketch

H. V. Ashley & Winton Newman, 14 Gray's Inn Sq., W.C. I.
Casualty Block: Out-Patients Department
...
Casualty Block

Casualty Block
Courtyard
Entrance Front
Corridor: Washington Maternity Ward
Pathological Block: Museum
Post-Mortem Room
Hall