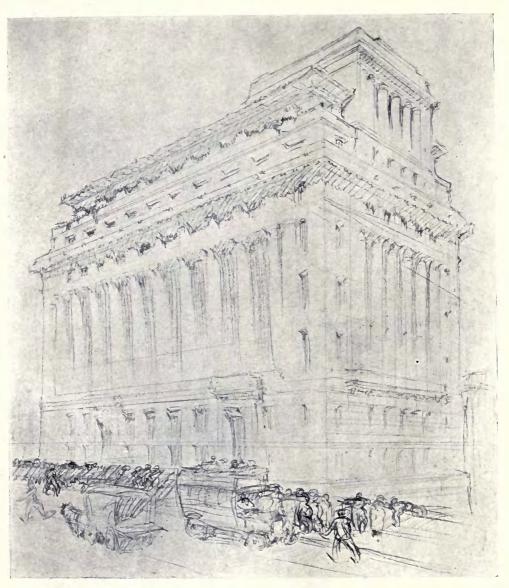

### CONTENTS

I.—A SELECTION OF PROMINENT DRAWINGS hung at the Exhibition of the Royal Academy of Arts, Burlington House, Piccadilly, London, W., 1921; Adelaide House, by Sir John Burnet, R.A., and Partners, is fully illustrated in this section; 32 pages.