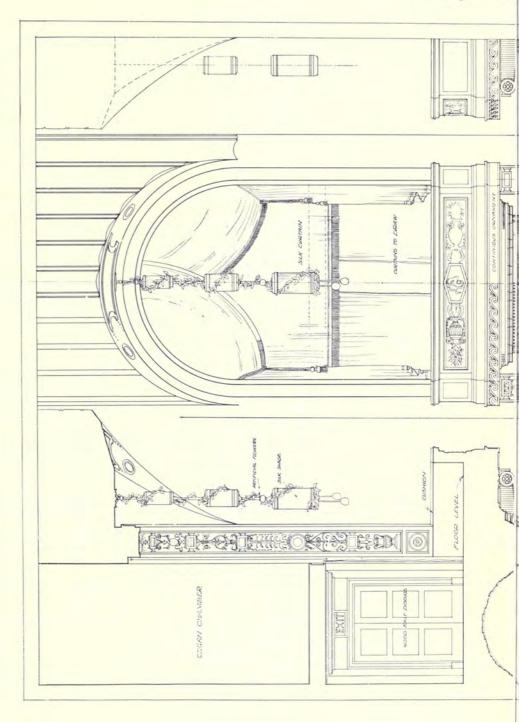

An Architectural Review of Current Work:-

- II.—The Regent Theatre, Brighton, Robert Atkinson, Architect; 40 pages.
- III.—The Royal Free Hospital, Out-Patients' Department, by H. V. Ashley and Winton Newman, Architects; 18 pages.
- IV.—GARDEN ARCHITECTURE, including Lord Beaverbrook's Garden, by Robert Atkinson; Moore Close, by Oliver Hill; and Water Garden and Gothic Lodge, Hayling Island, by Messrs. Hepworth and Wornum, Architects; 24 pages.
- V.—Sculpture; 16 pages.
- VI.—Interior Domestic Architecture; 20 pages.
- VII.—COTTAGE HOMES AND HOUSING SCHEMES; 16 pages.