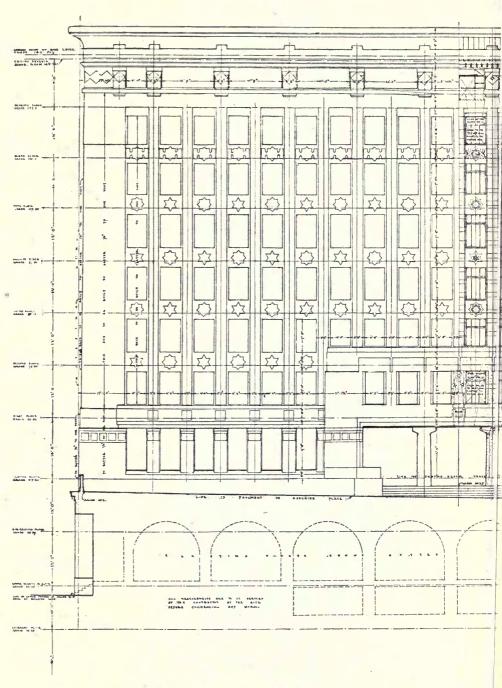

### CONTENTS

I.—A SELECTION OF PROMINENT DRAWINGS hung at the Exhibition of the Royal Academy of Arts, Burlington House, Piccadilly, London, W., 1921; Adelaide House, by Sir John Burnet, R.A., and Partners, is fully illustrated in this section; 32 pages.