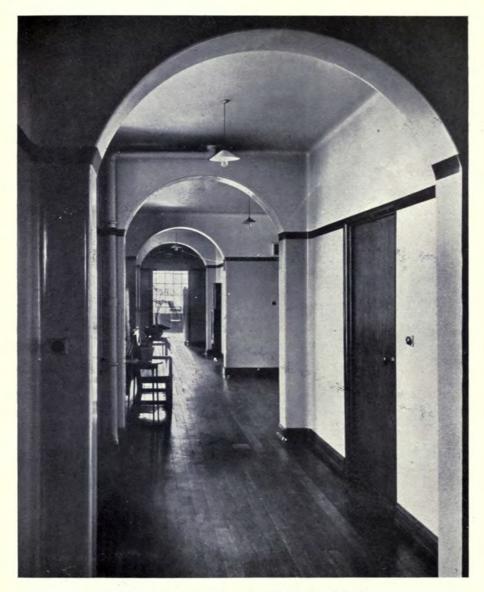

# ACADEMY ARCHITECTURE

11

First Preliminary Sketch

H. V. Ashley & Winton Newman, 14 Gray's Inn Sq., W.C. I.
Casualty Block: Out-Patients Department
...
Casualty Block

Casualty Block
Courtyard
Entrance Front
Corridor: Washington Maternity Ward
Pathological Block: Museum
Post-Mortem Room
Hall