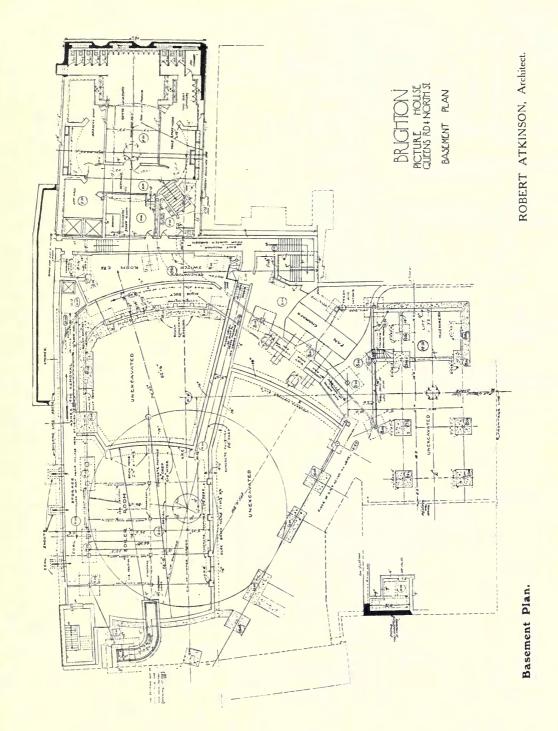

An Architectural Review of Current Work:-

- II.—The Regent Theatre, Brighton, Robert Atkinson, Architect; 40 pages.
- III.—The Royal Free Hospital, Out-Patients' Department, by H. V. Ashley and Winton Newman, Architects; 18 pages.
- IV.—GARDEN ARCHITECTURE, including Lord Beaverbrook's Garden, by Robert Atkinson; Moore Close, by Oliver Hill; and Water Garden and Gothic Lodge, Hayling Island, by Messrs. Hepworth and Wornum, Architects; 24 pages.
- V.—Sculpture; 16 pages.
- VI.—Interior Domestic Architecture; 20 pages.
- VII.—COTTAGE HOMES AND HOUSING SCHEMES; 16 pages.