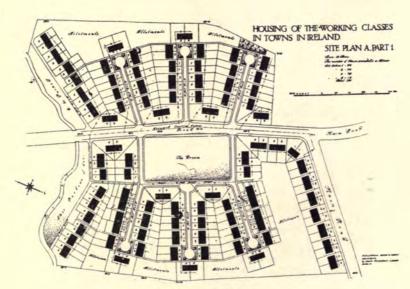

An Architectural Review of Current Work:-

- II.—The Regent Theatre, Brighton, Robert Atkinson, Architect; 40 pages.
- III.—The Royal Free Hospital, Out-Patients' Department, by H. V. Ashley and Winton Newman, Architects; 18 pages.
- IV.—GARDEN ARCHITECTURE, including Lord Beaverbrook's Garden, by Robert Atkinson; Moore Close, by Oliver Hill; and Water Garden and Gothic Lodge, Hayling Island, by Messrs. Hepworth and Wornum, Architects; 24 pages.
- V.—Sculpture; 16 pages.
- VI.—Interior Domestic Architecture; 20 pages.
- VII.—COTTAGE HOMES AND HOUSING SCHEMES; 16 pages.