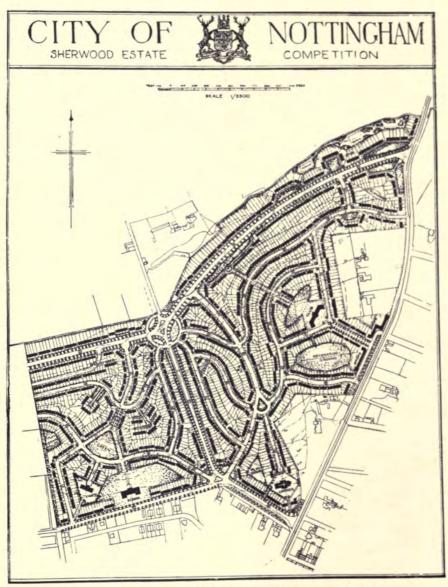

# ACADEMY ARCHITECTVRAL REVIEW

A REVIEW OF THE ROYAL ACADEMY ARCHITECTVRAL EXHIBITION LONDON.

ARCHITECTVRAL REVIEW OF

THE REGENT THEATRE
BRIGHTON
THE ROYAL FREE HOSPITAL
OUT-PATIENTS' DEPARTMENT
GARDEN AND INTERIOR
DOMESTIC ARCHITECTURE
SCULPTURE
COTTAGE HOMES

An Architectural Review of Current Work:-

- II.—The Regent Theatre, Brighton, Robert Atkinson, Architect; 40 pages.
- III.—The Royal Free Hospital, Out-Patients' Department, by H. V. Ashley and Winton Newman, Architects; 18 pages.
- IV.—GARDEN ARCHITECTURE, including Lord Beaverbrook's Garden, by Robert Atkinson; Moore Close, by Oliver Hill; and Water Garden and Gothic Lodge, Hayling Island, by Messrs. Hepworth and Wornum, Architects; 24 pages.
- V.—Sculpture; 16 pages.
- VI.—Interior Domestic Architecture; 20 pages.
- VII.—COTTAGE HOMES AND HOUSING SCHEMES; 16 pages.