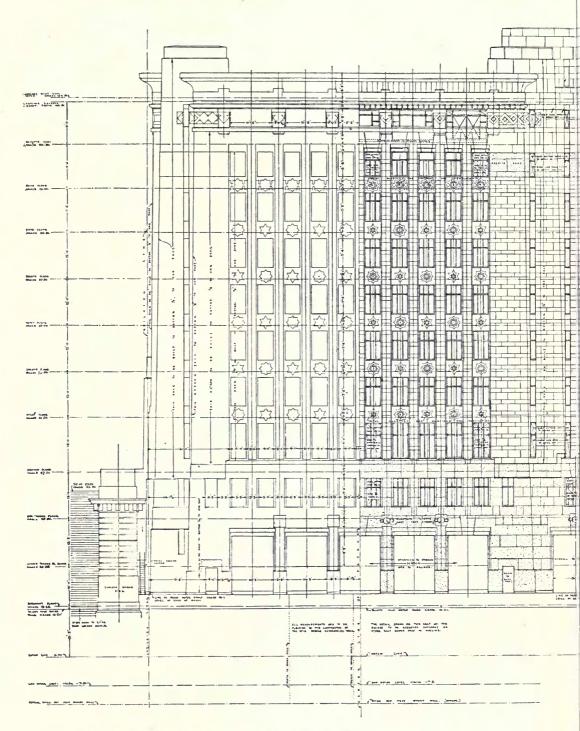

### CONTENTS

I.—A SELECTION OF PROMINENT DRAWINGS hung at the Exhibition of the Royal Academy of Arts, Burlington House, Piccadilly, London, W., 1921; Adelaide House, by Sir John Burnet, R.A., and Partners, is fully illustrated in this section; 32 pages.