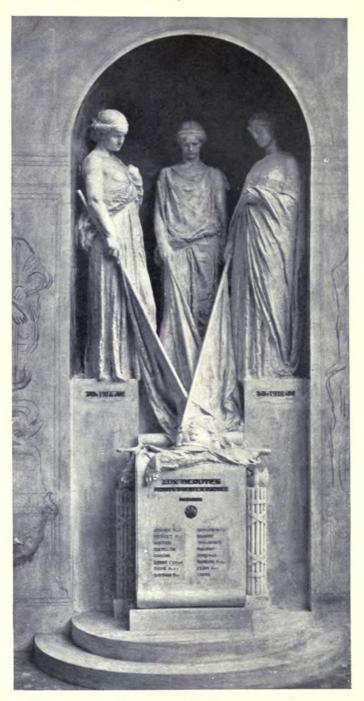

An Architectural Review of Current Work:-

- II.—The Regent Theatre, Brighton, Robert Atkinson, Architect; 40 pages.
- III.—The Royal Free Hospital, Out-Patients' Department, by H. V. Ashley and Winton Newman, Architects; 18 pages.
- IV.—GARDEN ARCHITECTURE, including Lord Beaverbrook's Garden, by Robert Atkinson; Moore Close, by Oliver Hill; and Water Garden and Gothic Lodge, Hayling Island, by Messrs. Hepworth and Wornum, Architects; 24 pages.
- V.—Sculpture; 16 pages.
- VI.—Interior Domestic Architecture; 20 pages.
- VII.—COTTAGE HOMES AND HOUSING SCHEMES; 16 pages.