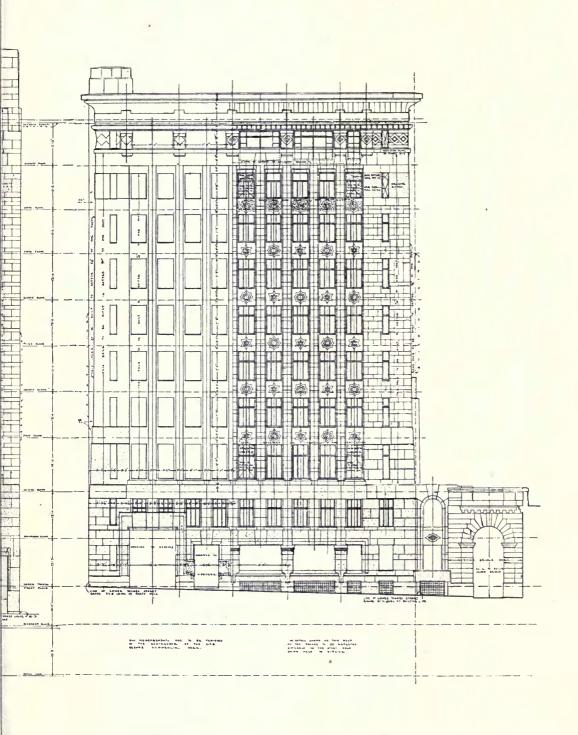

# ACADEMY ARCHITECTURE

11

First Preliminary Sketch

H. V. Ashley & Winton Newman, 14 Gray's Inn Sq., W.C. I.
Casualty Block: Out-Patients Department
...
Casualty Block

Casualty Block
Courtyard
Entrance Front
Corridor: Washington Maternity Ward
Pathological Block: Museum
Post-Mortem Room
Hall