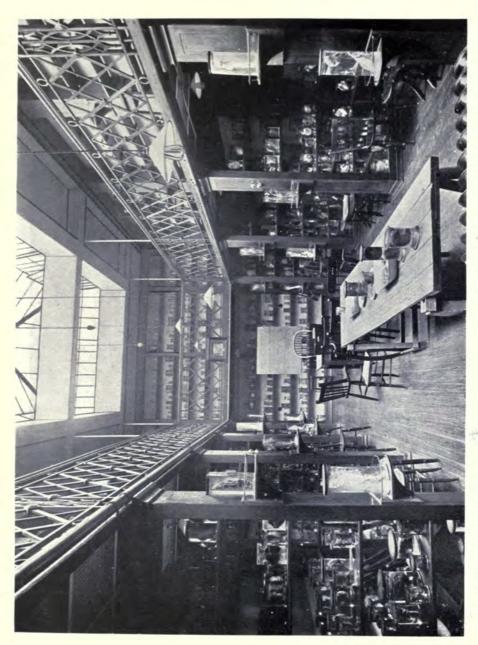

# ACADEMY ARCHITECTURE

11

First Preliminary Sketch

H. V. Ashley & Winton Newman, 14 Gray's Inn Sq., W.C. I.
Casualty Block: Out-Patients Department
...
Casualty Block

Casualty Block
Courtyard
Entrance Front
Corridor: Washington Maternity Ward
Pathological Block: Museum
Post-Mortem Room
Hall