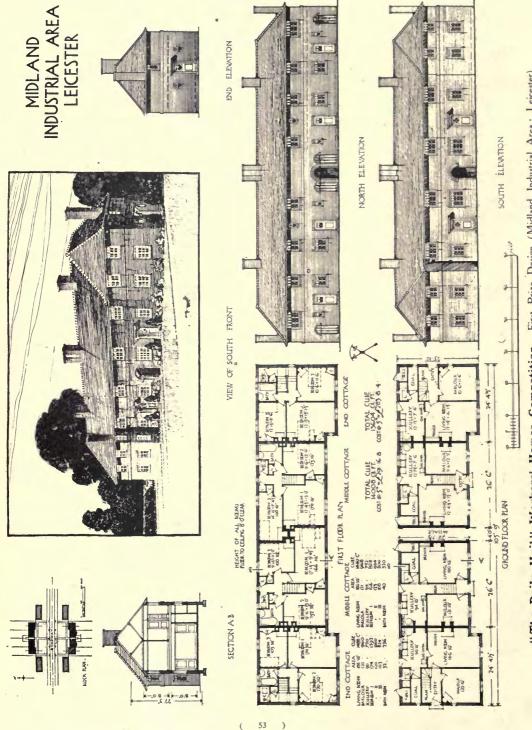

An Architectural Review of Current Work:-

- II.—The Regent Theatre, Brighton, Robert Atkinson, Architect; 40 pages.
- III.—The Royal Free Hospital, Out-Patients' Department, by H. V. Ashley and Winton Newman, Architects; 18 pages.
- IV.—GARDEN ARCHITECTURE, including Lord Beaverbrook's Garden, by Robert Atkinson; Moore Close, by Oliver Hill; and Water Garden and Gothic Lodge, Hayling Island, by Messrs. Hepworth and Wornum, Architects; 24 pages.
- V.—Sculpture; 16 pages.
- VI.—Interior Domestic Architecture; 20 pages.
- VII.—COTTAGE HOMES AND HOUSING SCHEMES; 16 pages.