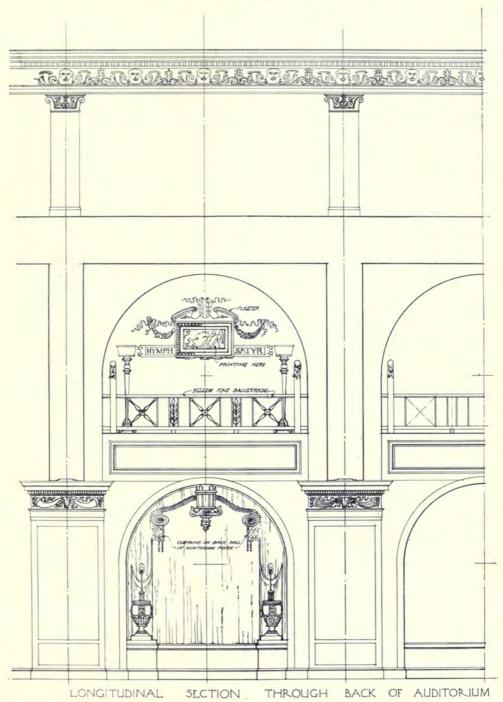

An Architectural Review of Current Work:-

- II.—The Regent Theatre, Brighton, Robert Atkinson, Architect; 40 pages.
- III.—The Royal Free Hospital, Out-Patients' Department, by H. V. Ashley and Winton Newman, Architects; 18 pages.
- IV.—GARDEN ARCHITECTURE, including Lord Beaverbrook's Garden, by Robert Atkinson; Moore Close, by Oliver Hill; and Water Garden and Gothic Lodge, Hayling Island, by Messrs. Hepworth and Wornum, Architects; 24 pages.
- V.—Sculpture; 16 pages.
- VI.—Interior Domestic Architecture; 20 pages.
- VII.—COTTAGE HOMES AND HOUSING SCHEMES; 16 pages.