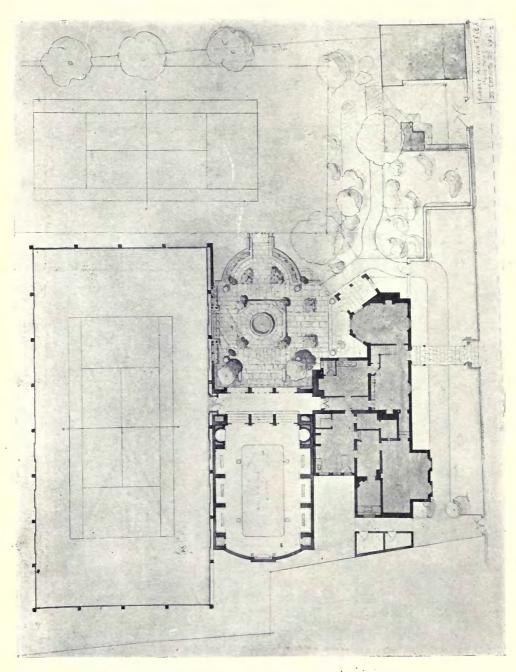

# ACADEMY ARCHITECTURE

11

First Preliminary Sketch

H. V. Ashley & Winton Newman, 14 Gray's Inn Sq., W.C. I.
Casualty Block: Out-Patients Department
...
Casualty Block

Casualty Block
Courtyard
Entrance Front
Corridor: Washington Maternity Ward
Pathological Block: Museum
Post-Mortem Room
Hall