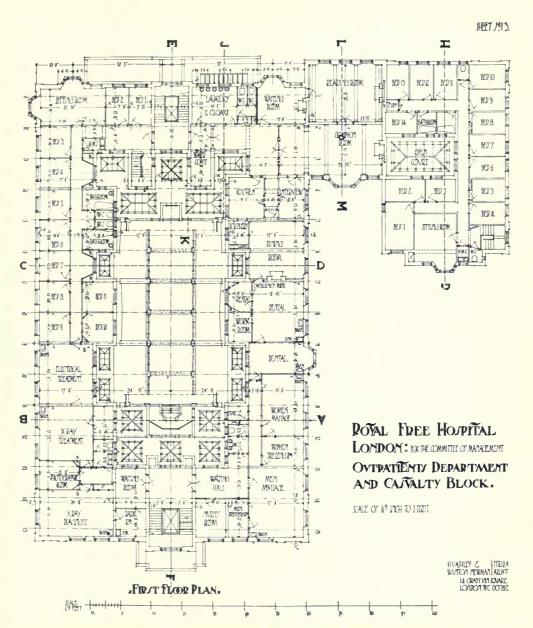

# ACADEMY ARCHITECTURE

11

First Preliminary Sketch

H. V. Ashley & Winton Newman, 14 Gray's Inn Sq., W.C. I.
Casualty Block: Out-Patients Department
...
Casualty Block

Casualty Block
Courtyard
Entrance Front
Corridor: Washington Maternity Ward
Pathological Block: Museum
Post-Mortem Room
Hall

Maternity Ward

Ground Floor Plan First Floor Plan Second Floor Plan

North and South

Elevations and Sections

PAGE

PAGE

12 13

14