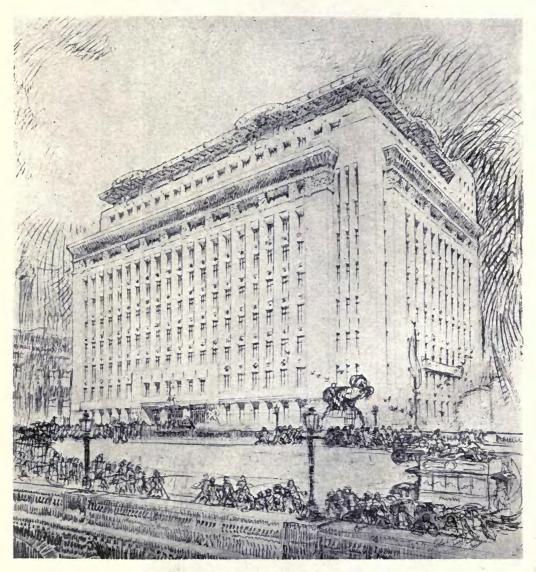

### CONTENTS

I.—A SELECTION OF PROMINENT DRAWINGS hung at the Exhibition of the Royal Academy of Arts, Burlington House, Piccadilly, London, W., 1921; Adelaide House, by Sir John Burnet, R.A., and Partners, is fully illustrated in this section; 32 pages.