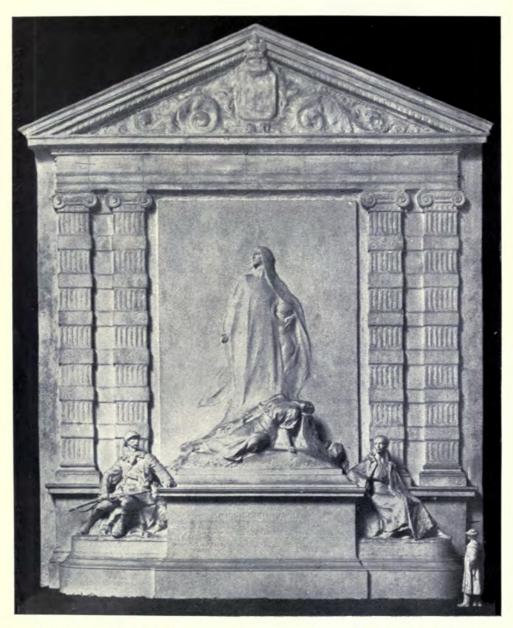

An Architectural Review of Current Work:-

- II.—The Regent Theatre, Brighton, Robert Atkinson, Architect; 40 pages.
- III.—The Royal Free Hospital, Out-Patients' Department, by H. V. Ashley and Winton Newman, Architects; 18 pages.
- IV.—GARDEN ARCHITECTURE, including Lord Beaverbrook's Garden, by Robert Atkinson; Moore Close, by Oliver Hill; and Water Garden and Gothic Lodge, Hayling Island, by Messrs. Hepworth and Wornum, Architects; 24 pages.
- V.—Sculpture; 16 pages.
- VI.—Interior Domestic Architecture; 20 pages.
- VII.—COTTAGE HOMES AND HOUSING SCHEMES; 16 pages.