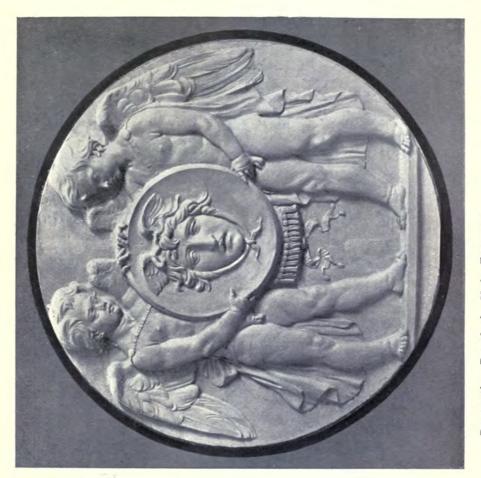

### CONTENTS

I.—A SELECTION OF PROMINENT DRAWINGS hung at the Exhibition of the Royal Academy of Arts, Burlington House, Piccadilly, London, W., 1921; Adelaide House, by Sir John Burnet, R.A., and Partners, is fully illustrated in this section; 32 pages.