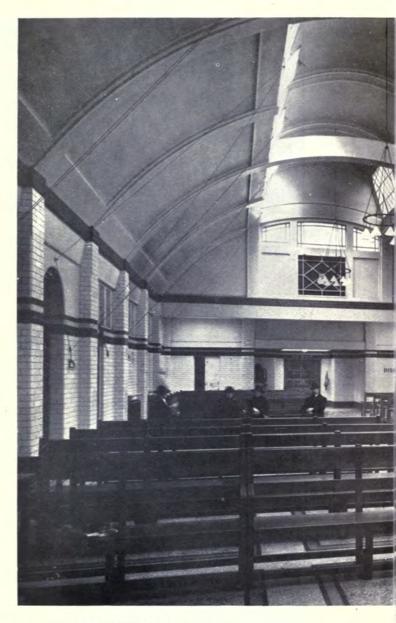

# ACADEMY ARCHITECTURE

11

First Preliminary Sketch

H. V. Ashley & Winton Newman, 14 Gray's Inn Sq., W.C. I.
Casualty Block: Out-Patients Department
...
Casualty Block

Casualty Block
Courtyard
Entrance Front
Corridor: Washington Maternity Ward
Pathological Block: Museum
Post-Mortem Room
Hall