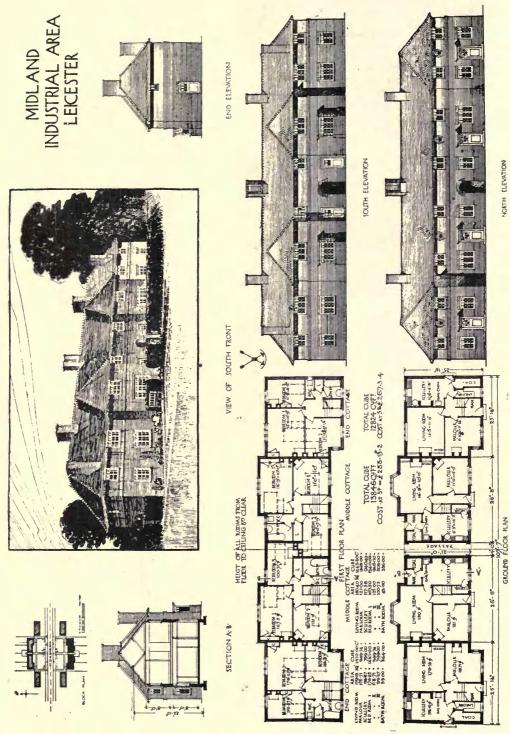

An Architectural Review of Current Work:-

- II.—The Regent Theatre, Brighton, Robert Atkinson, Architect; 40 pages.
- III.—The Royal Free Hospital, Out-Patients' Department, by H. V. Ashley and Winton Newman, Architects; 18 pages.
- IV.—GARDEN ARCHITECTURE, including Lord Beaverbrook's Garden, by Robert Atkinson; Moore Close, by Oliver Hill; and Water Garden and Gothic Lodge, Hayling Island, by Messrs. Hepworth and Wornum, Architects; 24 pages.
- V.—Sculpture; 16 pages.
- VI.—Interior Domestic Architecture; 20 pages.
- VII.—COTTAGE HOMES AND HOUSING SCHEMES; 16 pages.