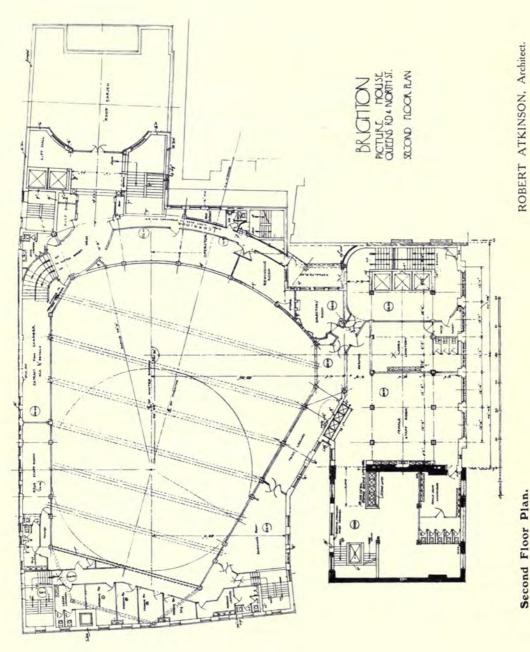

An Architectural Review of Current Work:-

- II.—The Regent Theatre, Brighton, Robert Atkinson, Architect; 40 pages.
- III.—The Royal Free Hospital, Out-Patients' Department, by H. V. Ashley and Winton Newman, Architects; 18 pages.
- IV.—GARDEN ARCHITECTURE, including Lord Beaverbrook's Garden, by Robert Atkinson; Moore Close, by Oliver Hill; and Water Garden and Gothic Lodge, Hayling Island, by Messrs. Hepworth and Wornum, Architects; 24 pages.
- V.—Sculpture; 16 pages.
- VI.—Interior Domestic Architecture; 20 pages.
- VII.—COTTAGE HOMES AND HOUSING SCHEMES; 16 pages.