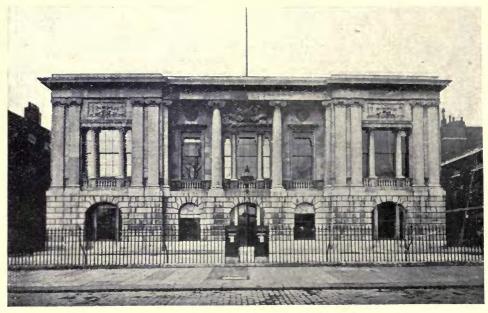

# ACADEMY ARCHITECTURE

11

First Preliminary Sketch

H. V. Ashley & Winton Newman, 14 Gray's Inn Sq., W.C. I.
Casualty Block: Out-Patients Department
...
Casualty Block

Casualty Block
Courtyard
Entrance Front
Corridor: Washington Maternity Ward
Pathological Block: Museum
Post-Mortem Room
Hall