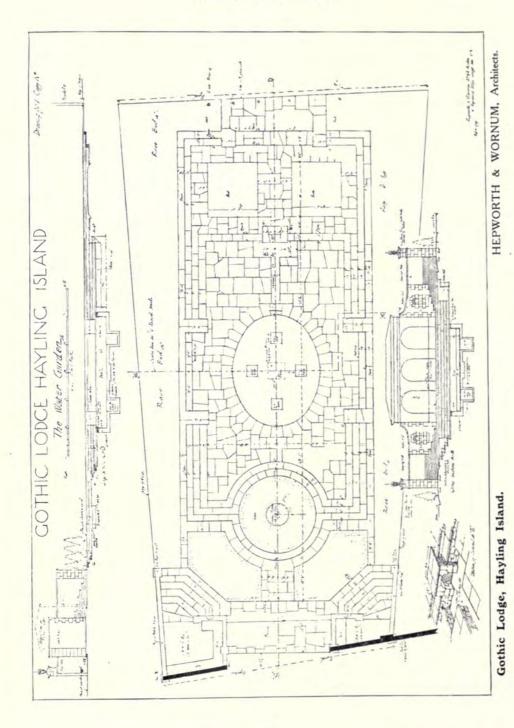

An Architectural Review of Current Work:-

- II.—The Regent Theatre, Brighton, Robert Atkinson, Architect; 40 pages.
- III.—The Royal Free Hospital, Out-Patients' Department, by H. V. Ashley and Winton Newman, Architects; 18 pages.
- IV.—GARDEN ARCHITECTURE, including Lord Beaverbrook's Garden, by Robert Atkinson; Moore Close, by Oliver Hill; and Water Garden and Gothic Lodge, Hayling Island, by Messrs. Hepworth and Wornum, Architects; 24 pages.
- V.—Sculpture; 16 pages.
- VI.—Interior Domestic Architecture; 20 pages.
- VII.—COTTAGE HOMES AND HOUSING SCHEMES; 16 pages.