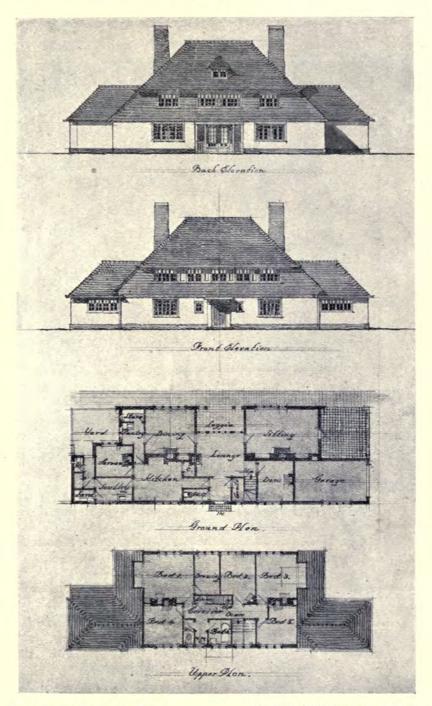

f, Waterloo Bridge, S.E. 1.

Heating and Ventilating and Hot Water Supply: F. Edwards & Son, 8 Great Marlborough Street, W. 1.
Casements and Metal Work: The Luxer Prism Co., 16 Hill Street, E.C. 2.

Decorative Plaster Work: Gilbert Seale & Son, 22 Lomond Grove, Camberwell, S.E.



Dining Room Door.

### No. 3 Seamore Place, Park Lane.

### HEPWORTH & WORNUM, Architects.

General Contractors: Hall, Beddall & Co., Pitfield Wharf, Waterloo Bridge, S.E. 1.
Heating and Ventilating and Hot Water Supply: F. Edwards & Son, 8 Great Marlborough Street, W. 1.
Casements and Metal Work: The Luxfer Prism Co., 16 Hill Street, E.C. 2.
Decorative Plaster Work: Gilbert Seale & Son, 22 Lomond Grove, Camberwell, S.E.

# COTTAGE HOMES



Woodend, Beaconsfield.
W. STANLEY GRICE, Architect,

### Cottage Homes.



Design for a Small House.

W. STANLEY GRICE, Architect.



"The Daily Mail" Workers' Homes Competition.-First Prize Design (Northern Industrial Area). HORACE L. MASSEY, Architect.



"The Daily Mail" Workers' Homes Competition.

First Prize Design (Southern and Midland Counties Rural Area).

CAPTAIN A. C. MARTIN, Architect.



"The Daily Mail" Workers' Homes Competition,-First Prize Design (Rural Area). CAPTAIN A. C. MARTIN, Architect.

# NORTH ASPECT



52

"The Daily Mail" Workers' Homes Competition,-First Prize (Midland Industrial Area: Leicester). EVELYN SIMMONS & LESLIE GLENCROSS, Architects.



"The Daily Mail" Workers' Homes Competition.-First Prize Design (Midland Industrial Area: Leicester). EVELYN SIMMONS & LESLIE GLENCROSS, Architects.



( 54 )



The L.G.B. and R.I.B.A. Cott