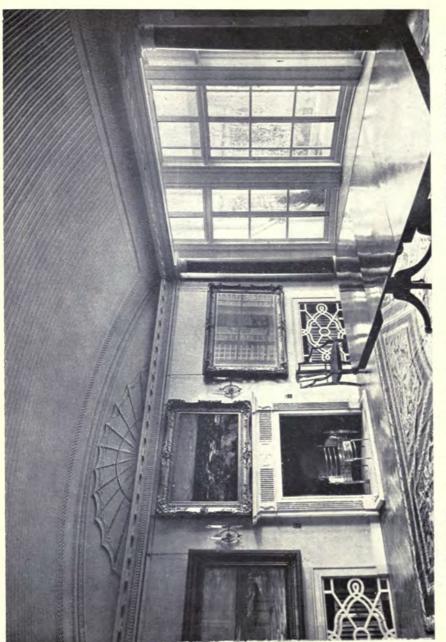

# ACADEMY ARCHITECTURE

11

First Preliminary Sketch

H. V. Ashley & Winton Newman, 14 Gray's Inn Sq., W.C. I.
Casualty Block: Out-Patients Department
...
Casualty Block

Casualty Block
Courtyard
Entrance Front
Corridor: Washington Maternity Ward
Pathological Block: Museum
Post-Mortem Room
Hall