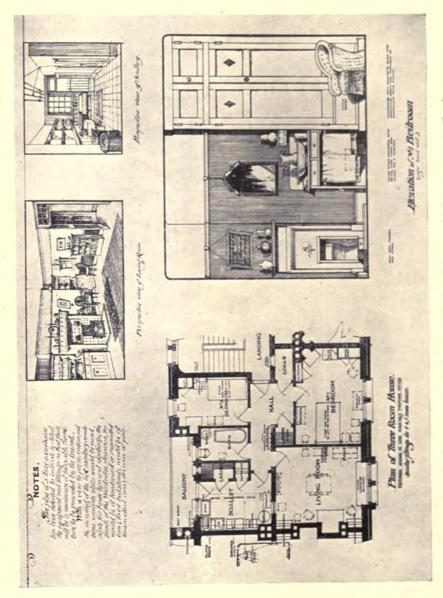

An Architectural Review of Current Work:-

- II.—The Regent Theatre, Brighton, Robert Atkinson, Architect; 40 pages.
- III.—The Royal Free Hospital, Out-Patients' Department, by H. V. Ashley and Winton Newman, Architects; 18 pages.
- IV.—GARDEN ARCHITECTURE, including Lord Beaverbrook's Garden, by Robert Atkinson; Moore Close, by Oliver Hill; and Water Garden and Gothic Lodge, Hayling Island, by Messrs. Hepworth and Wornum, Architects; 24 pages.
- V.—Sculpture; 16 pages.
- VI.—Interior Domestic Architecture; 20 pages.
- VII.—COTTAGE HOMES AND HOUSING SCHEMES; 16 pages.