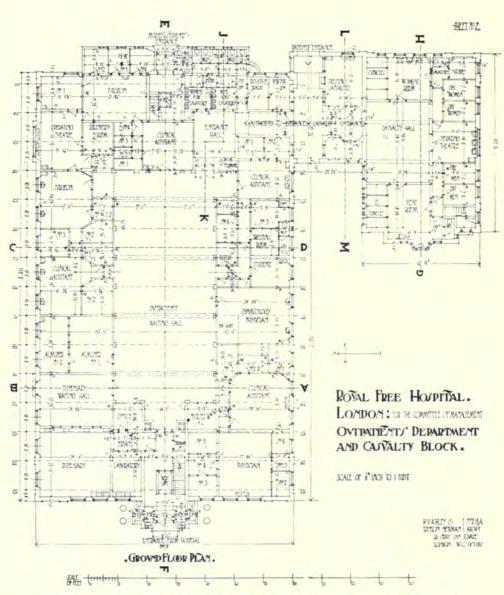

# ACADEMY ARCHITECTURE

11

First Preliminary Sketch

H. V. Ashley & Winton Newman, 14 Gray's Inn Sq., W.C. I.
Casualty Block: Out-Patients Department
...
Casualty Block

Casualty Block
Courtyard
Entrance Front
Corridor: Washington Maternity Ward
Pathological Block: Museum
Post-Mortem Room
Hall

Maternity Ward

Ground Floor Plan First Floor Plan Second Floor Plan

North and South

Elevations and Sections

PAGE

PAGE

12 13

14