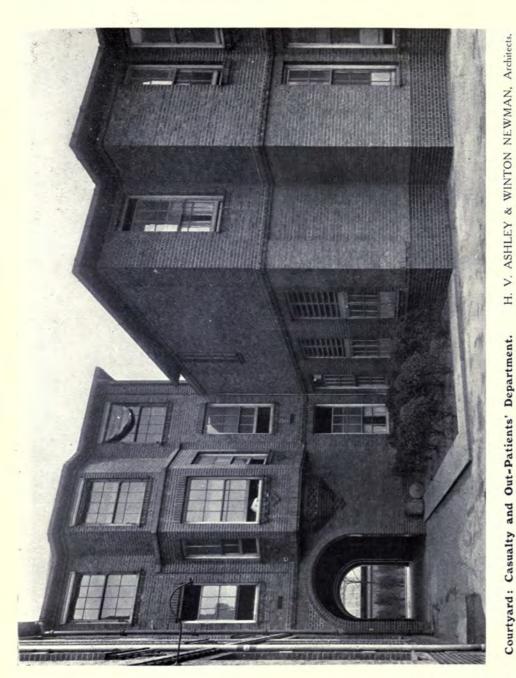

# ACADEMY ARCHITECTURE

11

First Preliminary Sketch

H. V. Ashley & Winton Newman, 14 Gray's Inn Sq., W.C. I.
Casualty Block: Out-Patients Department
...
Casualty Block

Casualty Block
Courtyard
Entrance Front
Corridor: Washington Maternity Ward
Pathological Block: Museum
Post-Mortem Room
Hall