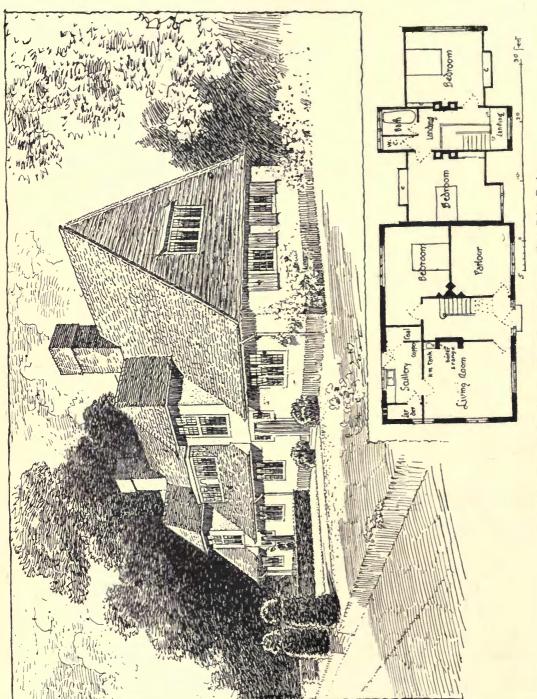

# ACADEMY ARCHITECTVRAL REVIEW

A REVIEW OF THE ROYAL ACADEMY ARCHITECTVRAL EXHIBITION LONDON.

ARCHITECTVRAL REVIEW OF

THE REGENT THEATRE
BRIGHTON
THE ROYAL FREE HOSPITAL
OUT-PATIENTS' DEPARTMENT
GARDEN AND INTERIOR
DOMESTIC ARCHITECTURE
SCULPTURE
COTTAGE HOMES

An Architectural Review of Current Work:-

- II.—The Regent Theatre, Brighton, Robert Atkinson, Architect; 40 pages.
- III.—The Royal Free Hospital, Out-Patients' Department, by H. V. Ashley and Winton Newman, Architects; 18 pages.
- IV.—GARDEN ARCHITECTURE, including Lord Beaverbrook's Garden, by Robert Atkinson; Moore Close, by Oliver Hill; and Water Garden and Gothic Lodge, Hayling Island, by Messrs. Hepworth and Wornum, Architects; 24 pages.
- V.—Sculpture; 16 pages.
- VI.—Interior Domestic Architecture; 20 pages.
- VII.—COTTAGE HOMES AND HOUSING SCHEMES; 16 pages.