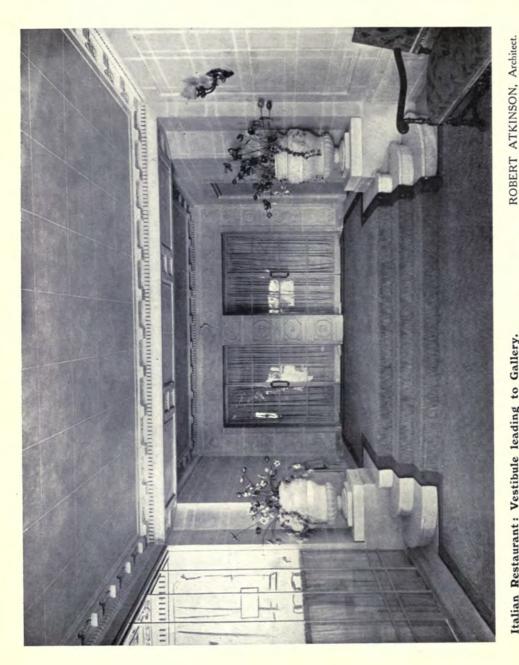

rs: McLaughlin & Unicote Flat Finish used throughout, supplie Fibrous Plaster Work: G. & A. Brown, 1



ROBERT ATKINSON, Architect.

RVEY, Ltd., 24 Highbury Grove, N. 5. y Thos. Parsons & Sons, 315-317 Oxford Street, W. 1. Hammersmith Road, W. 6,



ROBERT ATKINSON, Architect. Fibrous Plaster Work: G. & A. Brown, 167 Hammersmith Road, W. 6. Plan of First Floor Restaurant, Queen's Road Block, showing Ceiling.



ROBERT ATKINSON, Architect.

Unicote Flat Finish used throughout, supplied by THOS. PARSONS & SONS, 315-317 Oxford Street, W. I. Fibrous Plaster: Work: G. & A. Brown, 167 Hammersmith Road, W. 6.

Italian Restaurant.



Unicote Flat Finish used throughout, supplied by THOS. PARSONS & SONS, 315-317 Oxford Street, W. I, Fibrous Plaster Work: G. & A. BROWN, 167 Hammersmith Road, W. 6.



Fibrous Plaster Work and "Stuc.": G. & A. BROWN, Ltd., 167 Hammersmith Road, W.6. Italian Restaurant: Vestibule leading to Gallery.



Detail of Italian Restaurant Door from Vestibule.

ROBERT ATKINSON, Architect.

Fibrous Plaster Work and "Stuc.": G. & A. Brown, Ltd., 167 Hammersmith Road, W.6.



View of Main Entrance Vestibule from Tea Lounge.
ROBERT ATKINSON, Architect.

Fibrous Plaster Work and "Stuc.": G. & A. Brown, Ltd., 167 Hammersmith Road, W.6.





Builders and Contractors: McLauchlin & Harver, Ltd., 24 Highbury Grove, N. 5. Fibrous Plaster Work and "Stuc.": G. & A. Brown, Ltd., 167 Hammersmith Road, W. 6. Vestibule leading to Tea Room and Italian Restaurant.

37



Main Entrance: Vestibule.
ROBERT ATKINSON, Architect.

Fibrous Plaster Work and "Stuc.": G. & A. Brown, Ltd., 1