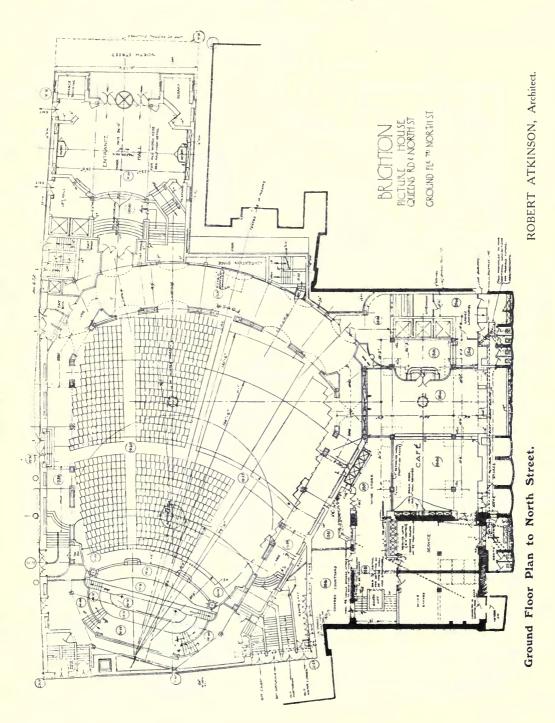

An Architectural Review of Current Work:-

- II.—The Regent Theatre, Brighton, Robert Atkinson, Architect; 40 pages.
- III.—The Royal Free Hospital, Out-Patients' Department, by H. V. Ashley and Winton Newman, Architects; 18 pages.
- IV.—GARDEN ARCHITECTURE, including Lord Beaverbrook's Garden, by Robert Atkinson; Moore Close, by Oliver Hill; and Water Garden and Gothic Lodge, Hayling Island, by Messrs. Hepworth and Wornum, Architects; 24 pages.
- V.—Sculpture; 16 pages.
- VI.—Interior Domestic Architecture; 20 pages.
- VII.—COTTAGE HOMES AND HOUSING SCHEMES; 16 pages.