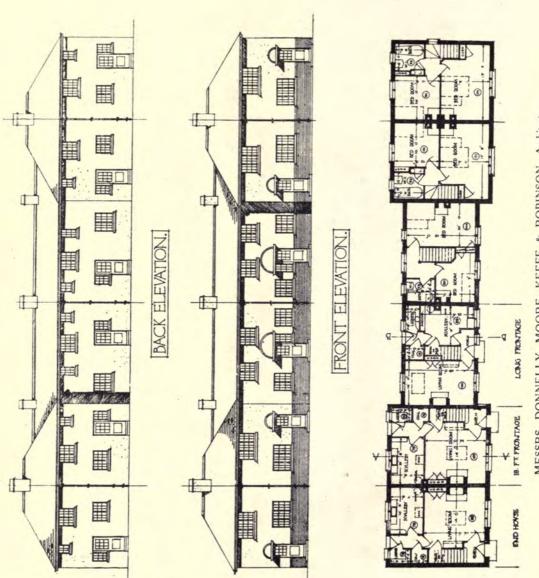

An Architectural Review of Current Work:-

- II.—The Regent Theatre, Brighton, Robert Atkinson, Architect; 40 pages.
- III.—The Royal Free Hospital, Out-Patients' Department, by H. V. Ashley and Winton Newman, Architects; 18 pages.
- IV.—GARDEN ARCHITECTURE, including Lord Beaverbrook's Garden, by Robert Atkinson; Moore Close, by Oliver Hill; and Water Garden and Gothic Lodge, Hayling Island, by Messrs. Hepworth and Wornum, Architects; 24 pages.
- V.—Sculpture; 16 pages.
- VI.—Interior Domestic Architecture; 20 pages.
- VII.—COTTAGE HOMES AND HOUSING SCHEMES; 16 pages.