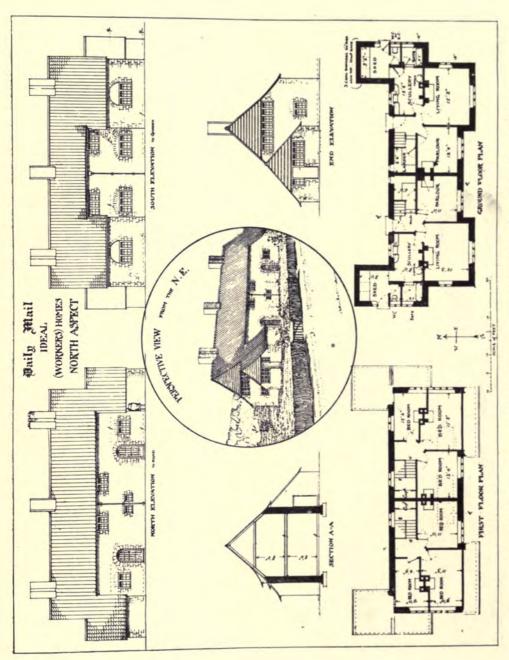

An Architectural Review of Current Work:-

- II.—The Regent Theatre, Brighton, Robert Atkinson, Architect; 40 pages.
- III.—The Royal Free Hospital, Out-Patients' Department, by H. V. Ashley and Winton Newman, Architects; 18 pages.
- IV.—GARDEN ARCHITECTURE, including Lord Beaverbrook's Garden, by Robert Atkinson; Moore Close, by Oliver Hill; and Water Garden and Gothic Lodge, Hayling Island, by Messrs. Hepworth and Wornum, Architects; 24 pages.
- V.—Sculpture; 16 pages.
- VI.—Interior Domestic Architecture; 20 pages.
- VII.—COTTAGE HOMES AND HOUSING SCHEMES; 16 pages.