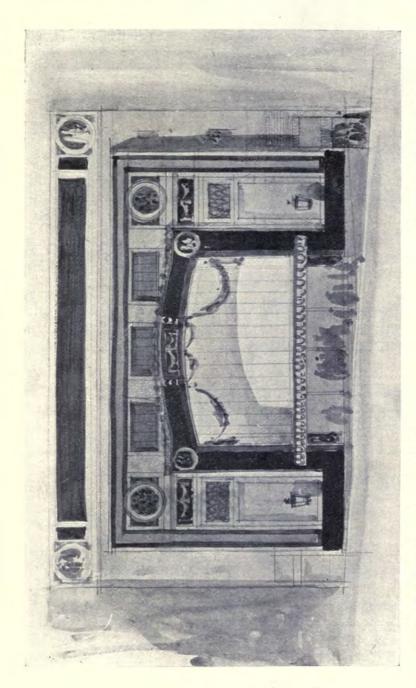

# ACADEMY ARCHITECTURE

11

First Preliminary Sketch

H. V. Ashley & Winton Newman, 14 Gray's Inn Sq., W.C. I.
Casualty Block: Out-Patients Department
...
Casualty Block

Casualty Block
Courtyard
Entrance Front
Corridor: Washington Maternity Ward
Pathological Block: Museum
Post-Mortem Room
Hall