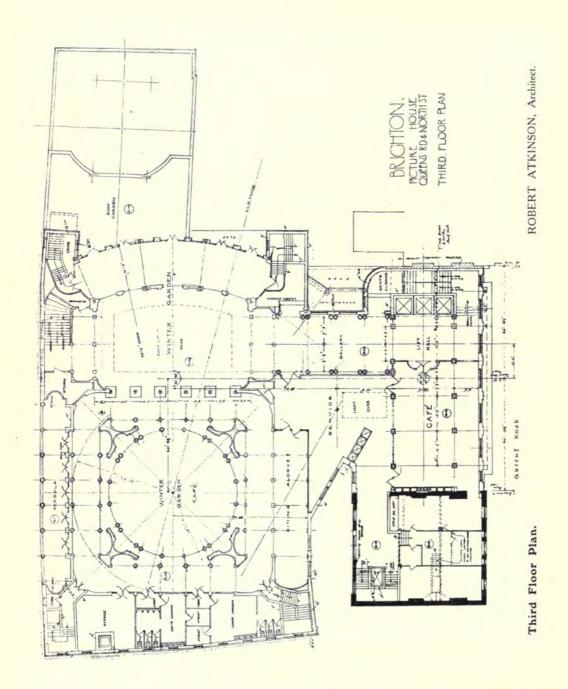

An Architectural Review of Current Work:-

- II.—The Regent Theatre, Brighton, Robert Atkinson, Architect; 40 pages.
- III.—The Royal Free Hospital, Out-Patients' Department, by H. V. Ashley and Winton Newman, Architects; 18 pages.
- IV.—GARDEN ARCHITECTURE, including Lord Beaverbrook's Garden, by Robert Atkinson; Moore Close, by Oliver Hill; and Water Garden and Gothic Lodge, Hayling Island, by Messrs. Hepworth and Wornum, Architects; 24 pages.
- V.—Sculpture; 16 pages.
- VI.—Interior Domestic Architecture; 20 pages.
- VII.—COTTAGE HOMES AND HOUSING SCHEMES; 16 pages.