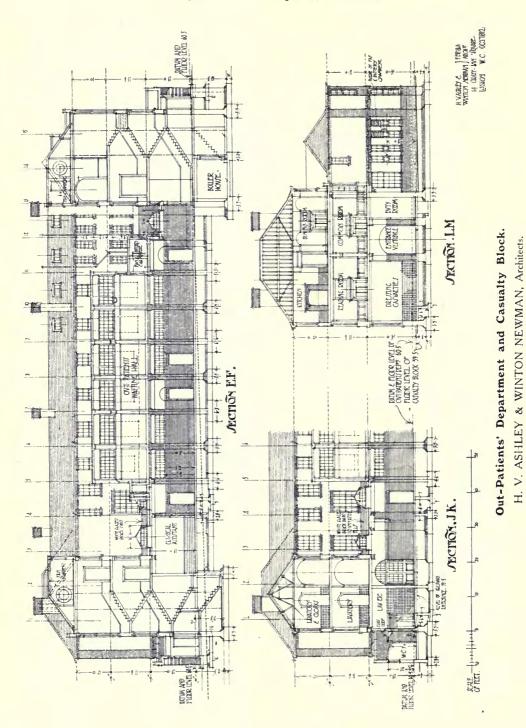

# ACADEMY ARCHITECTURE

11

First Preliminary Sketch

H. V. Ashley & Winton Newman, 14 Gray's Inn Sq., W.C. I.
Casualty Block: Out-Patients Department
...
Casualty Block

Casualty Block
Courtyard
Entrance Front
Corridor: Washington Maternity Ward
Pathological Block: Museum
Post-Mortem Room
Hall

Maternity Ward

Ground Floor Plan First Floor Plan Second Floor Plan

North and South

Elevations and Sections

PAGE

PAGE

12 13

14