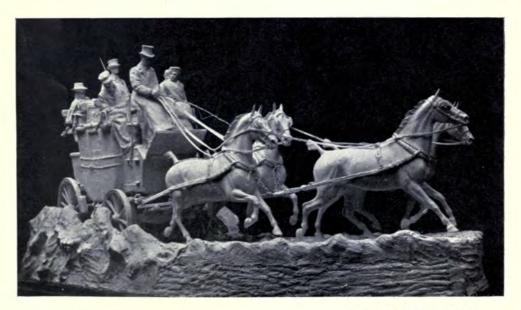

### CONTENTS

I.—A SELECTION OF PROMINENT DRAWINGS hung at the Exhibition of the Royal Academy of Arts, Burlington House, Piccadilly, London, W., 1921; Adelaide House, by Sir John Burnet, R.A., and Partners, is fully illustrated in this section; 32 pages.