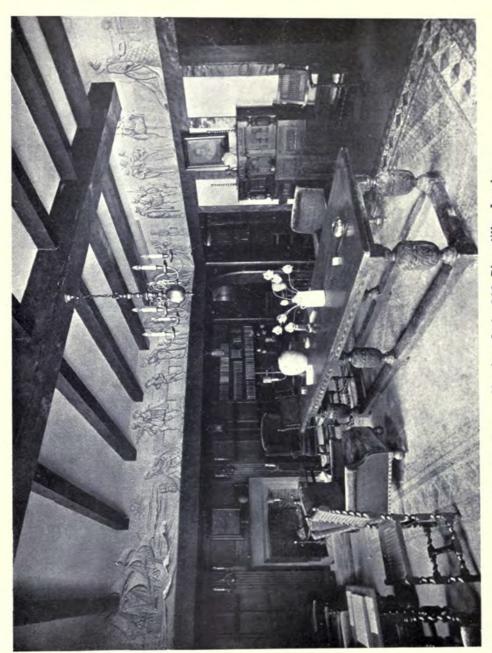

# ACADEMY ARCHITECTURE

11

First Preliminary Sketch

H. V. Ashley & Winton Newman, 14 Gray's Inn Sq., W.C. I.
Casualty Block: Out-Patients Department
...
Casualty Block

Casualty Block
Courtyard
Entrance Front
Corridor: Washington Maternity Ward
Pathological Block: Museum
Post-Mortem Room
Hall