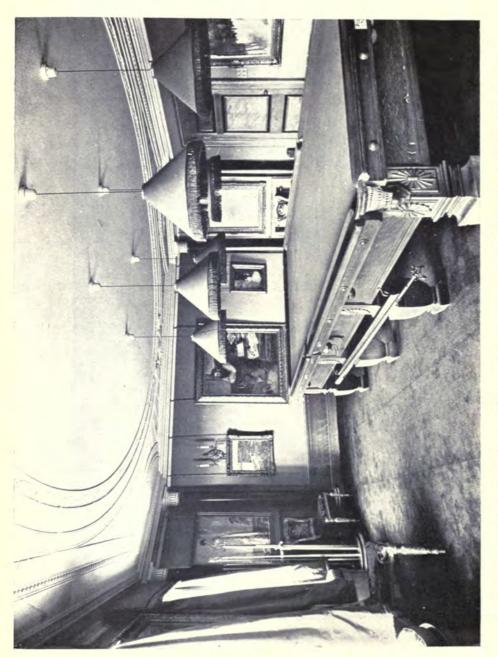

### CONTENTS

I.—A SELECTION OF PROMINENT DRAWINGS hung at the Exhibition of the Royal Academy of Arts, Burlington House, Piccadilly, London, W., 1921; Adelaide House, by Sir John Burnet, R.A., and Partners, is fully illustrated in this section; 32 pages.