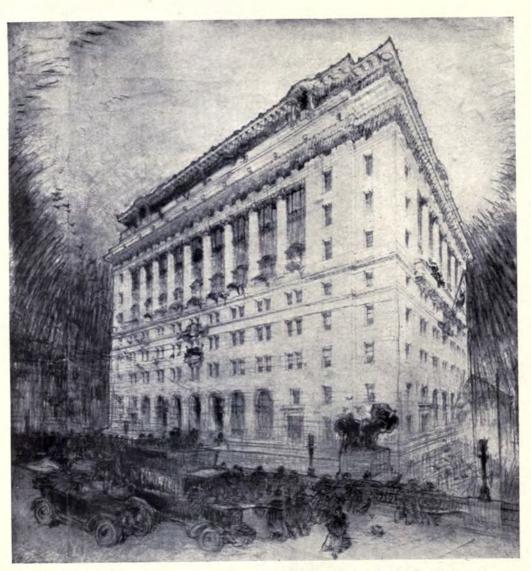

### CONTENTS

I.—A SELECTION OF PROMINENT DRAWINGS hung at the Exhibition of the Royal Academy of Arts, Burlington House, Piccadilly, London, W., 1921; Adelaide House, by Sir John Burnet, R.A., and Partners, is fully illustrated in this section; 32 pages.