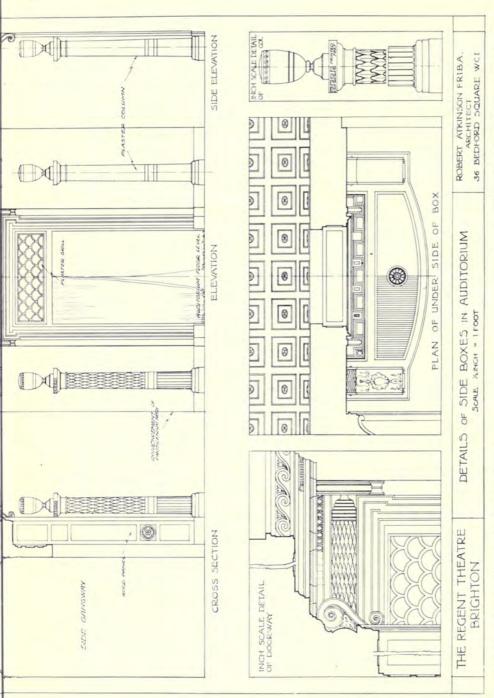

An Architectural Review of Current Work:-

- II.—The Regent Theatre, Brighton, Robert Atkinson, Architect; 40 pages.
- III.—The Royal Free Hospital, Out-Patients' Department, by H. V. Ashley and Winton Newman, Architects; 18 pages.
- IV.—GARDEN ARCHITECTURE, including Lord Beaverbrook's Garden, by Robert Atkinson; Moore Close, by Oliver Hill; and Water Garden and Gothic Lodge, Hayling Island, by Messrs. Hepworth and Wornum, Architects; 24 pages.
- V.—Sculpture; 16 pages.
- VI.—Interior Domestic Architecture; 20 pages.
- VII.—COTTAGE HOMES AND HOUSING SCHEMES; 16 pages.