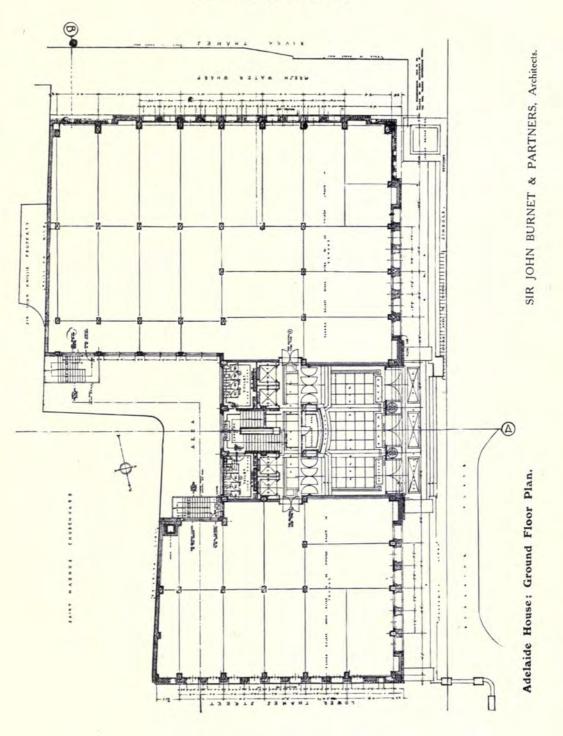

### CONTENTS

I.—A SELECTION OF PROMINENT DRAWINGS hung at the Exhibition of the Royal Academy of Arts, Burlington House, Piccadilly, London, W., 1921; Adelaide House, by Sir John Burnet, R.A., and Partners, is fully illustrated in this section; 32 pages.