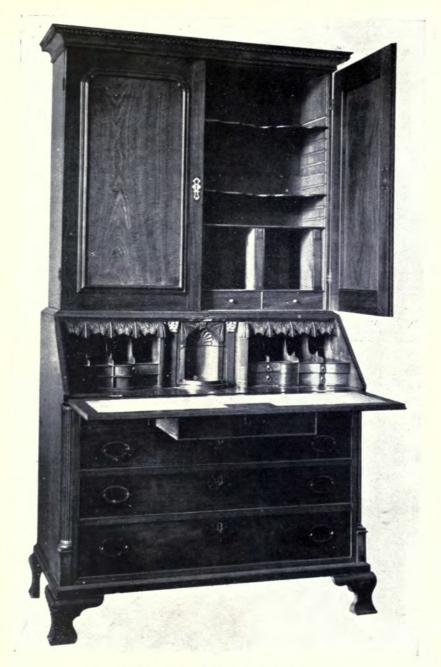

Architects).

Builders and Contractors: J. W. Falkner & Sons, Ossory Read, Lendon, S.E. 1



The Hall: Guisboro' Hall, Yorks. ARTHUR C. MARTIN, Architect.

Joinery Work: R. T. Snaith & Son, Ltd., Darlington.



ARTHUR C. MARTIN, Architect.

Joinery Work: R. T. SNAITH & Son, LTD., Darlington.

30



C. MARTIN, Architect. Entrance Hall: Fireplace. ARTHUR Joinery Work: R. T. SNAITH & Son, LTD., Darlington.



Billiard Room: Fireplace. Guisboro' Hall, Yorks.



Guisboro' Hall, Yorks: Top of Main Stairs.

ARTHUR C. MARTIN, Architect.

Joinery Work: R. T. SNAITH & SON, LTD., Darlington.

Jacobean Chair in Oak.



Jacobean Bible Box inlaid in Cedar, Holly and Ebony.

Jacobean Chest (Oak and Yew).



Yorkshire Chair (Oak).

Walnut Gate-leg Table.

Photographs lent by Robert Atkinson, Architect.



Queen Anne Bureau Bookcase.

Photograph lent by Monday, Kern & Herbert, Ltd., Soho Square, W.C.



Lac Cabinet on a Carved Gilt Stand.

Photograph lent by Monday, Kern & Herbert, Ltd., Soho Square, London, W.C.



Jacobean Dining Room.

Executed by Waring & Gillow, Ltd., 164 Oxford Street, W.



Reading Room: Martins, Ltd., 210 Piccadilly, London. Executed by Waring & Gillow, Ltd., 164 Oxford Street, W.



Decorations of the Saloon, Cherkeley, Leatherhead, ROBERT ATKINSON, Architect.



No. 3 Seamore Place, Park Lane: Billiard Room.

HEPWORTH & WORNUM, Architects.

General Contractors: Hall, Beddall & Co., Pitfield Wharf, Waterloo Bridge, S.E. I. Heating and Ventilating and Hot Water Supply: F. Edwards & Son, 8 Great Marlbotough Street, W. I. Casements and Metal Work: The Luxerr Prism Co