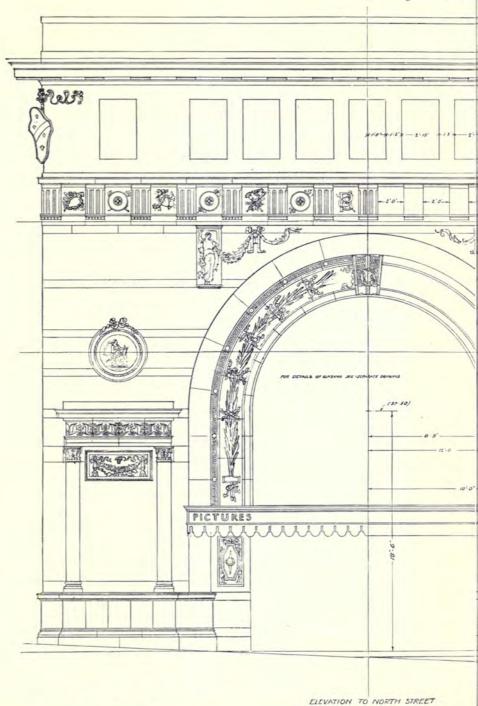

# ACADEMY ARCHITECTURE

11

First Preliminary Sketch

H. V. Ashley & Winton Newman, 14 Gray's Inn Sq., W.C. I.
Casualty Block: Out-Patients Department
...
Casualty Block

Casualty Block
Courtyard
Entrance Front
Corridor: Washington Maternity Ward
Pathological Block: Museum
Post-Mortem Room
Hall