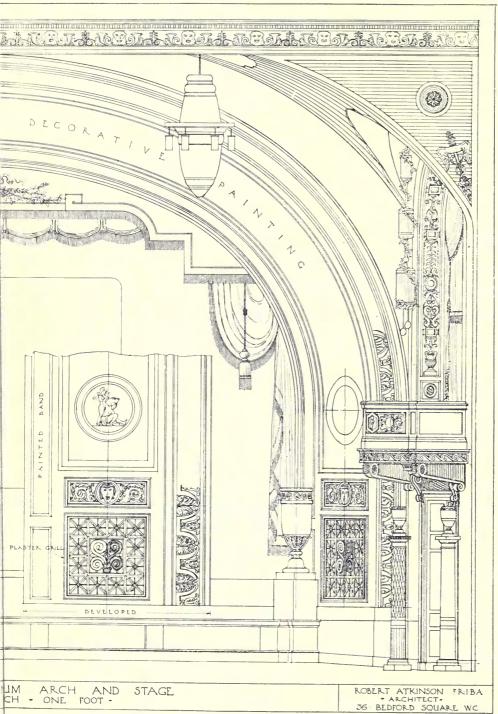

An Architectural Review of Current Work:-

- II.—The Regent Theatre, Brighton, Robert Atkinson, Architect; 40 pages.
- III.—The Royal Free Hospital, Out-Patients' Department, by H. V. Ashley and Winton Newman, Architects; 18 pages.
- IV.—GARDEN ARCHITECTURE, including Lord Beaverbrook's Garden, by Robert Atkinson; Moore Close, by Oliver Hill; and Water Garden and Gothic Lodge, Hayling Island, by Messrs. Hepworth and Wornum, Architects; 24 pages.
- V.—Sculpture; 16 pages.
- VI.—Interior Domestic Architecture; 20 pages.
- VII.—COTTAGE HOMES AND HOUSING SCHEMES; 16 pages.