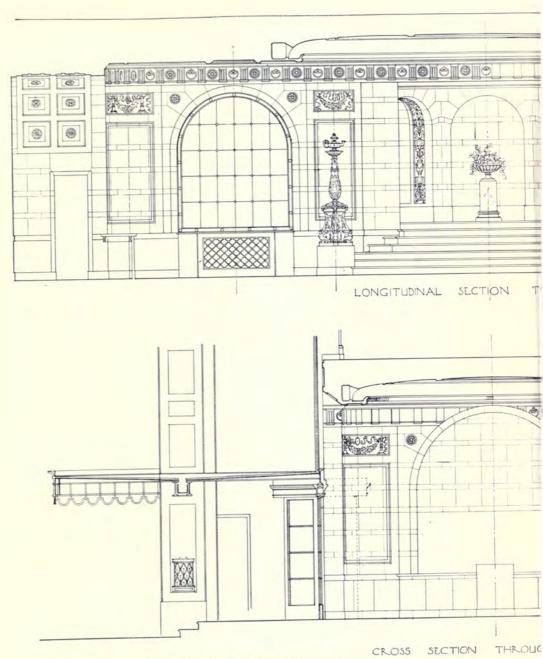

An Architectural Review of Current Work:-

- II.—The Regent Theatre, Brighton, Robert Atkinson, Architect; 40 pages.
- III.—The Royal Free Hospital, Out-Patients' Department, by H. V. Ashley and Winton Newman, Architects; 18 pages.
- IV.—GARDEN ARCHITECTURE, including Lord Beaverbrook's Garden, by Robert Atkinson; Moore Close, by Oliver Hill; and Water Garden and Gothic Lodge, Hayling Island, by Messrs. Hepworth and Wornum, Architects; 24 pages.
- V.—Sculpture; 16 pages.
- VI.—Interior Domestic Architecture; 20 pages.
- VII.—COTTAGE HOMES AND HOUSING SCHEMES; 16 pages.