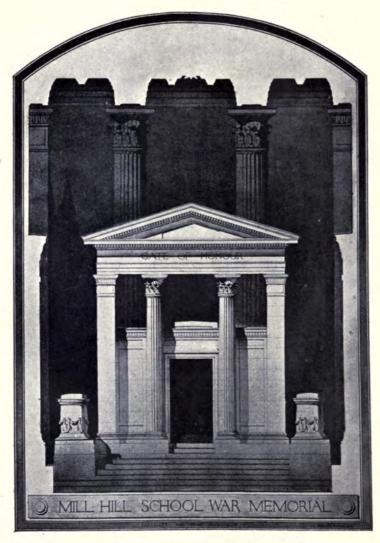

### CONTENTS

I.—A SELECTION OF PROMINENT DRAWINGS hung at the Exhibition of the Royal Academy of Arts, Burlington House, Piccadilly, London, W., 1921; Adelaide House, by Sir John Burnet, R.A., and Partners, is fully illustrated in this section; 32 pages.