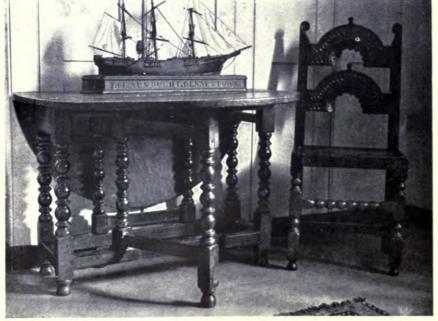

6 Edwardes Square.



Bedroom.



No. 6 Edwardes Square. STANLEY HAMP, Architect (Collcutt & Hamp, Architects).

Builders and Contractors: J. W. Falkner & Sons, Ossory Read, Lendon, S.E. 1



The Hall: Guisboro' Hall, Yorks. ARTHUR C. MARTIN, Architect.

Joinery Work: R. T. Snaith & Son, Ltd., Darlington.



ARTHUR C. MARTIN, Architect.

Joinery Work: R. T. SNAITH & Son, LTD., Darlington.

30



C. MARTIN, Architect. Entrance Hall: Fireplace. ARTHUR Joinery Work: R. T. SNAITH & Son, LTD., Darlington.



Billiard Room: Fireplace. Guisboro' Hall, Yorks.



Guisboro' Hall, Yorks: Top of Main Stairs.

ARTHUR C. MARTIN, Architect.

Joinery Work: R. T. SNAITH & SON, LTD., Darlington.

Jacobean Chair in Oak.



Jacobean Bible Box inlaid in Cedar, Holly and Ebony.

Jacobean Chest (Oak and Yew).



Yorkshire Chair (Oak).

Walnut Gate-leg Table.

Photographs lent by Robert Atkinson, Architect.



Queen Anne Bureau Bookcase.

Photograph lent by Monday, Kern & Herbert, Ltd., Soho Square, W.C.



Lac Cabinet on a Carved Gilt Stand.

Photograph lent by Monday, Kern & Herbert, Ltd., Soho Square, London, W.C.



Jacobean Dining Room.

Executed by Waring & Gillow, Ltd., 164 Oxford Street, W.



Reading Room: Martins, Ltd., 210 Piccadilly, London. Executed by Waring & Gillow, Ltd., 164 Oxford Street, W.



Decorations of the Saloon, Cherkeley, Leatherhead, ROBERT ATKINSON, Architect.



No. 3 Seamore Place, Park Lane: Billiard Room.

HEPWORTH & WORNUM, Architects.

General Contractors: Hall, Beddall & Co., Pitfield Wharf, Waterloo Bridge, S.E. I. Heating and Ventilating and Hot Water Supply