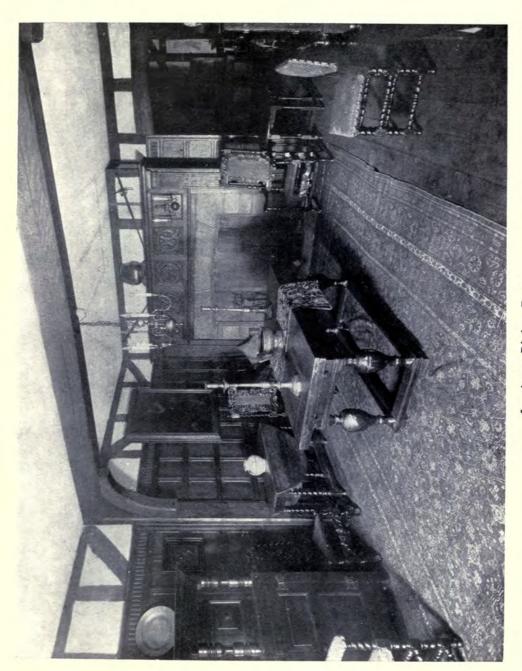

# ACADEMY ARCHITECTURE

11

First Preliminary Sketch

H. V. Ashley & Winton Newman, 14 Gray's Inn Sq., W.C. I.
Casualty Block: Out-Patients Department
...
Casualty Block

Casualty Block
Courtyard
Entrance Front
Corridor: Washington Maternity Ward
Pathological Block: Museum
Post-Mortem Room
Hall