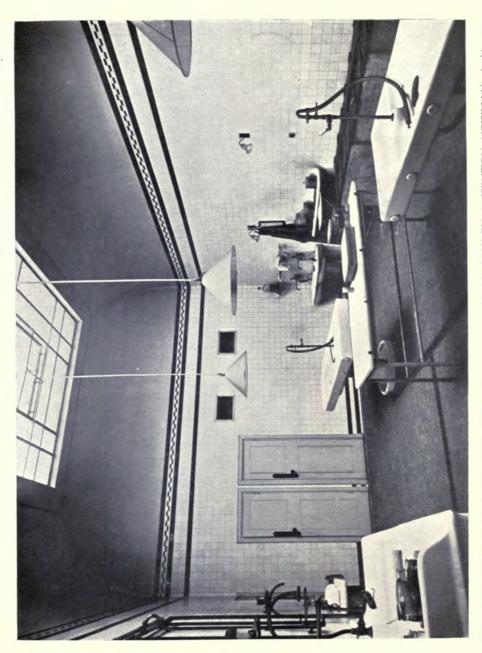

# ACADEMY ARCHITECTURE

11

First Preliminary Sketch

H. V. Ashley & Winton Newman, 14 Gray's Inn Sq., W.C. I.
Casualty Block: Out-Patients Department
...
Casualty Block

Casualty Block
Courtyard
Entrance Front
Corridor: Washington Maternity Ward
Pathological Block: Museum
Post-Mortem Room
Hall