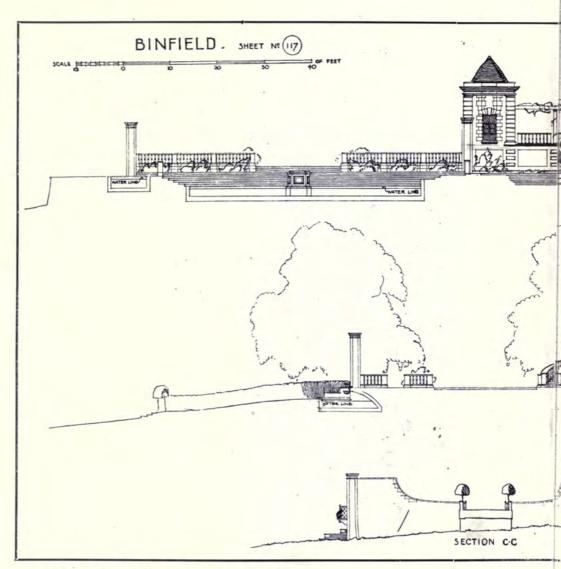

An Architectural Review of Current Work:-

- II.—The Regent Theatre, Brighton, Robert Atkinson, Architect; 40 pages.
- III.—The Royal Free Hospital, Out-Patients' Department, by H. V. Ashley and Winton Newman, Architects; 18 pages.
- IV.—GARDEN ARCHITECTURE, including Lord Beaverbrook's Garden, by Robert Atkinson; Moore Close, by Oliver Hill; and Water Garden and Gothic Lodge, Hayling Island, by Messrs. Hepworth and Wornum, Architects; 24 pages.
- V.—Sculpture; 16 pages.
- VI.—Interior Domestic Architecture; 20 pages.
- VII.—COTTAGE HOMES AND HOUSING SCHEMES; 16 pages.