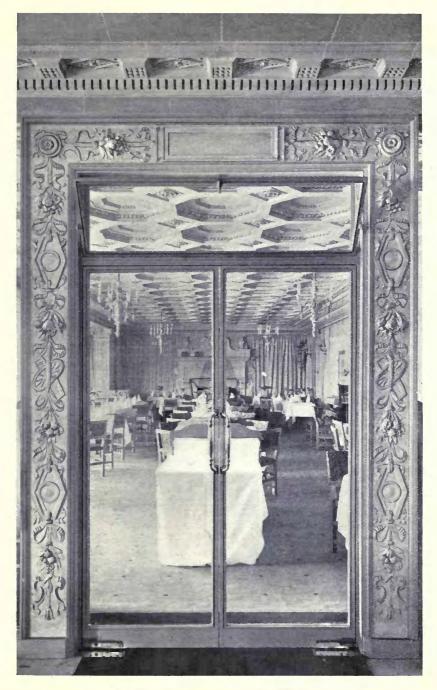

EY, Ltd., 24 Highbury Grove, N. 5. y Thos. Parsons & Sons, 315-317 Oxford Street, W. 1. Hammersmith Road, W. 6,



ROBERT ATKINSON, Architect. Fibrous Plaster Work: G. & A. Brown, 167 Hammersmith Road, W. 6. Plan of First Floor Restaurant, Queen's Road Block, showing Ceiling.



ROBERT ATKINSON, Architect.

Unicote Flat Finish used throughout, supplied by THOS. PARSONS & SONS, 315-317 Oxford Street, W. I. Fibrous Plaster: Work: G. & A. Brown, 167 Hammersmith Road, W. 6.

Italian Restaurant.



Unicote Flat Finish used throughout, supplied by THOS. PARSONS & SONS, 315-317 Oxford Street, W. I, Fibrous Plaster Work: G. & A. BROWN, 167 Hammersmith Road, W. 6.



Fibrous Plaster Work and "Stuc.": G. & A. BROWN, Ltd., 167 Hammersmith Road, W.6. Italian Restaurant: Vestibule leading to Gallery.



Detail of Italian Restaurant Door from Vestibule.

ROBERT ATKINSON, Architect.

Fibrous Plaster Work and "Stuc.": G. & A. Brown, Ltd., 167 Hammersmith Road, W.6.



View of Main Entrance Vestibule from Tea Lounge.
ROBERT ATKINSON, Architect.

Fibrous Plaster Work and "Stuc.": G. & A. Brown, Ltd., 167 Hammersmith Road, W.6.





Builders and Contractors: McLauchlin & Harver, Ltd., 24 Highbury Grove, N. 5. Fibrous Plaster Work and "Stuc.": G. & A. Brown, Ltd., 167 Hammersmith Road, W. 6. Vestibule leading to Tea Room and Italian Restaurant.

37



Main Entrance: Vestibule.
ROBERT ATKINSON, Architect.

Fibrous Plaster Work and "Stuc.": G. & A. Brown, Ltd., 167 Hammersmith Road, W. 6.



Main Entrance: Vestibule leading to Stalls and Ship Cafe.
ROBERT ATKINSON, Architect.

Fibrous Plaster Wo