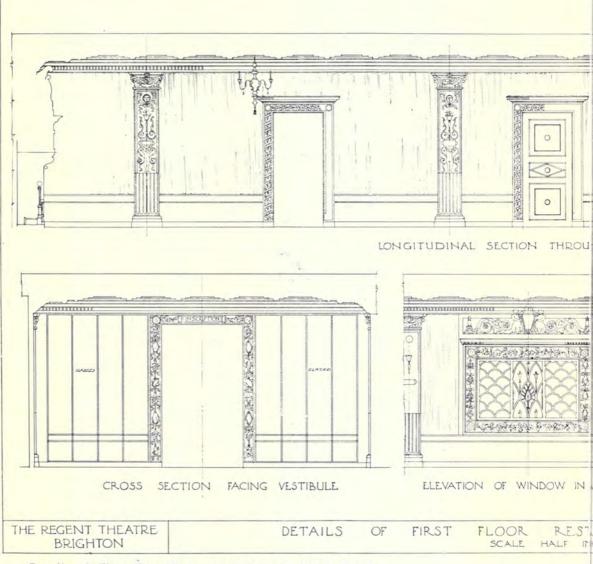

An Architectural Review of Current Work:-

- II.—The Regent Theatre, Brighton, Robert Atkinson, Architect; 40 pages.
- III.—The Royal Free Hospital, Out-Patients' Department, by H. V. Ashley and Winton Newman, Architects; 18 pages.
- IV.—GARDEN ARCHITECTURE, including Lord Beaverbrook's Garden, by Robert Atkinson; Moore Close, by Oliver Hill; and Water Garden and Gothic Lodge, Hayling Island, by Messrs. Hepworth and Wornum, Architects; 24 pages.
- V.—Sculpture; 16 pages.
- VI.—Interior Domestic Architecture; 20 pages.
- VII.—COTTAGE HOMES AND HOUSING SCHEMES; 16 pages.