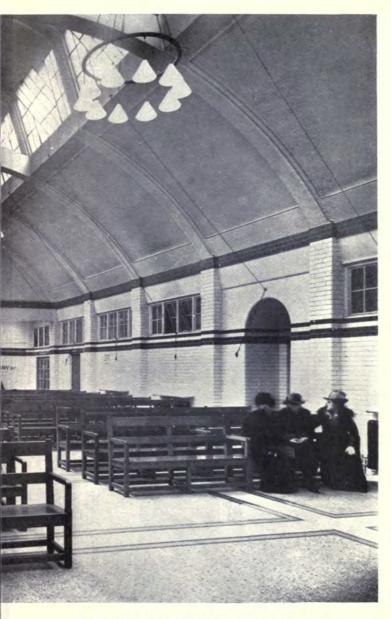

# ACADEMY ARCHITECTURE

11

First Preliminary Sketch

H. V. Ashley & Winton Newman, 14 Gray's Inn Sq., W.C. I.
Casualty Block: Out-Patients Department
...
Casualty Block

Casualty Block
Courtyard
Entrance Front
Corridor: Washington Maternity Ward
Pathological Block: Museum
Post-Mortem Room
Hall