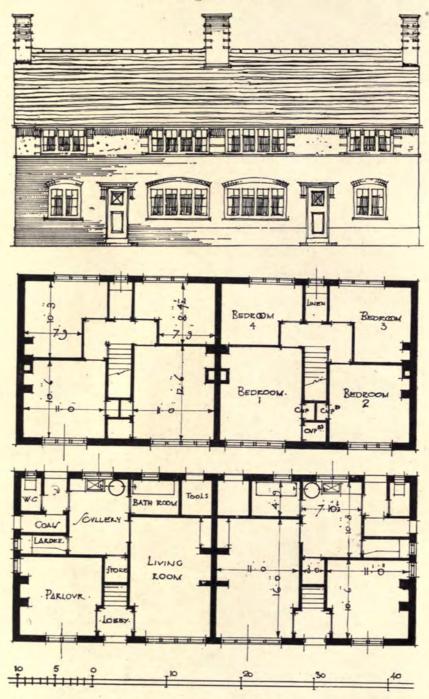

An Architectural Review of Current Work:-

- II.—The Regent Theatre, Brighton, Robert Atkinson, Architect; 40 pages.
- III.—The Royal Free Hospital, Out-Patients' Department, by H. V. Ashley and Winton Newman, Architects; 18 pages.
- IV.—GARDEN ARCHITECTURE, including Lord Beaverbrook's Garden, by Robert Atkinson; Moore Close, by Oliver Hill; and Water Garden and Gothic Lodge, Hayling Island, by Messrs. Hepworth and Wornum, Architects; 24 pages.
- V.—Sculpture; 16 pages.
- VI.—Interior Domestic Architecture; 20 pages.
- VII.—COTTAGE HOMES AND HOUSING SCHEMES; 16 pages.