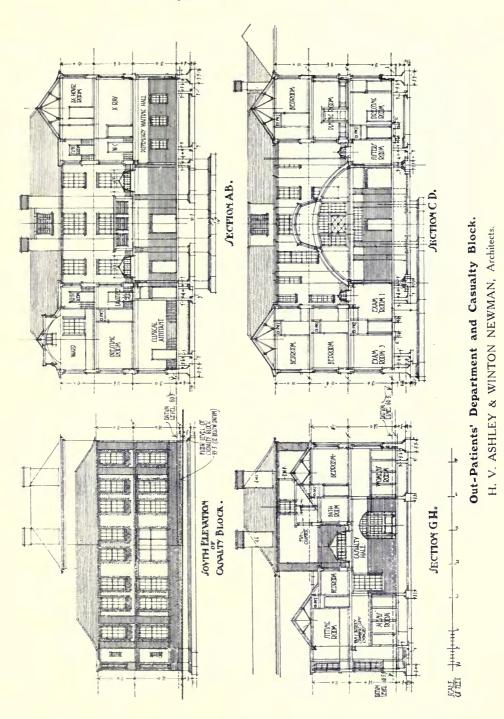

# ACADEMY ARCHITECTURE

11

First Preliminary Sketch

H. V. Ashley & Winton Newman, 14 Gray's Inn Sq., W.C. I.
Casualty Block: Out-Patients Department
...
Casualty Block

Casualty Block
Courtyard
Entrance Front
Corridor: Washington Maternity Ward
Pathological Block: Museum
Post-Mortem Room
Hall

Maternity Ward

Ground Floor Plan First Floor Plan Second Floor Plan

North and South

Elevations and Sections

PAGE

PAGE

12 13

14