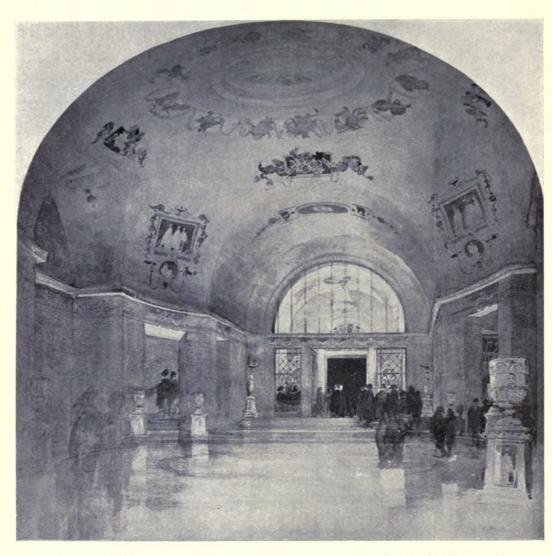

# ACADEMY ARCHITECTURE

11

First Preliminary Sketch

H. V. Ashley & Winton Newman, 14 Gray's Inn Sq., W.C. I.
Casualty Block: Out-Patients Department
...
Casualty Block

Casualty Block
Courtyard
Entrance Front
Corridor: Washington Maternity Ward
Pathological Block: Museum
Post-Mortem Room
Hall