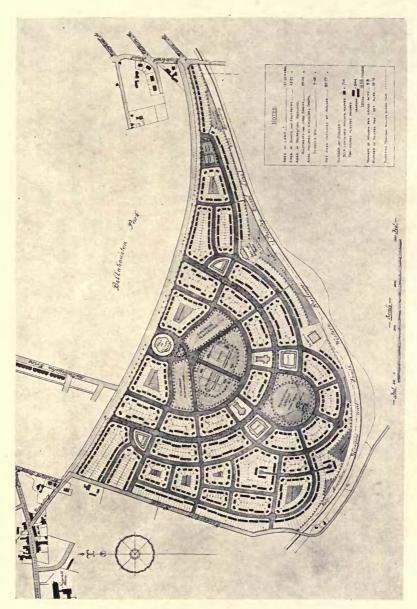

An Architectural Review of Current Work:-

- II.—The Regent Theatre, Brighton, Robert Atkinson, Architect; 40 pages.
- III.—The Royal Free Hospital, Out-Patients' Department, by H. V. Ashley and Winton Newman, Architects; 18 pages.
- IV.—GARDEN ARCHITECTURE, including Lord Beaverbrook's Garden, by Robert Atkinson; Moore Close, by Oliver Hill; and Water Garden and Gothic Lodge, Hayling Island, by Messrs. Hepworth and Wornum, Architects; 24 pages.
- V.—Sculpture; 16 pages.
- VI.—Interior Domestic Architecture; 20 pages.
- VII.—COTTAGE HOMES AND HOUSING SCHEMES; 16 pages.