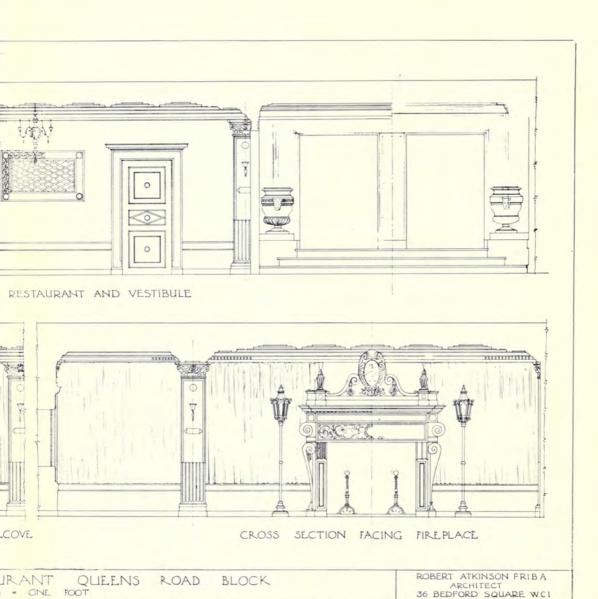

An Architectural Review of Current Work:-

- II.—The Regent Theatre, Brighton, Robert Atkinson, Architect; 40 pages.
- III.—The Royal Free Hospital, Out-Patients' Department, by H. V. Ashley and Winton Newman, Architects; 18 pages.
- IV.—GARDEN ARCHITECTURE, including Lord Beaverbrook's Garden, by Robert Atkinson; Moore Close, by Oliver Hill; and Water Garden and Gothic Lodge, Hayling Island, by Messrs. Hepworth and Wornum, Architects; 24 pages.
- V.—Sculpture; 16 pages.
- VI.—Interior Domestic Architecture; 20 pages.
- VII.—COTTAGE HOMES AND HOUSING SCHEMES; 16 pages.