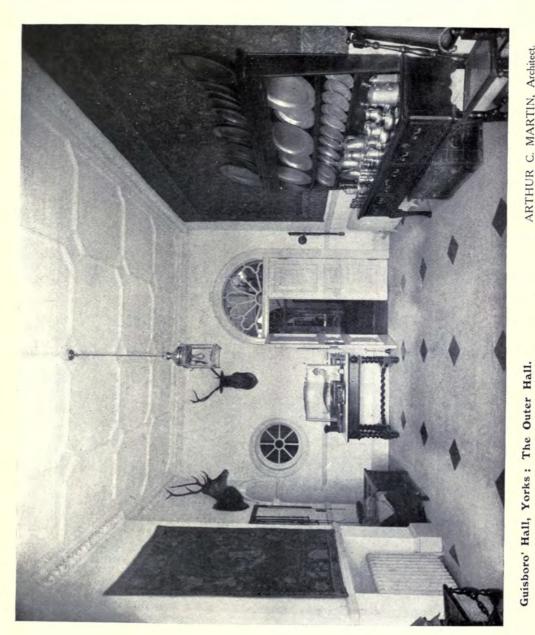

DOMESTIC ARCHITECTURE



The Hall, No. 6 Edwardes Square.

STANLEY HAMP (Messrs. Colleutt & Hamp, Architects).

Builders and Contractors: J. W. Falkner & Sons, Ossory Road, London, S.E. 1.



STANLEY HAMP, Architect.

(COLLCUTT & HAMP, Architects.)

Builders and Contractors: J. W. FALKNER & Sons, Ossory Road, London, S.E. 1.

No. 6 Edwardes Square.



STANLEY HAMP, Architect.

Builders and Contractors: J. W. FALKNER & Sons, Ossory Road, London, S.E. I. (COLLCUTT & HAMP, Architects). No. 6 Edwardes Square.



Bedroom.



No. 6 Edwardes Square. STANLEY HAMP, Architect (Collcutt & Hamp, Architects).

Builders and Contractors: J. W. Falkner & Sons, Ossory Read, Lendon, S.E. 1



The Hall: Guisboro' Hall, Yorks. ARTHUR C. MARTIN, Architect.

Joinery Work: R. T. Snaith & Son, Ltd., Darlington.



ARTHUR C. MARTIN, Architect.

Joinery Work: R. T. SNAITH & Son, LTD., Darlington.

30



C. MARTIN, Architect. Entrance Hall: Fireplace. ARTHUR Joinery Work: R. T. SNAITH & Son, LTD., Darlington.



Billiard Room: Fireplace. Guisboro' Hall, Yorks.



Guisboro' Hall, Yorks: Top of Main Stairs.

ARTHUR C. MARTIN, Architect.

Joinery Work: R. T. SNAITH & SON, LTD., Darlington.

Jacobean Chair in Oak.



Jacobean Bible Box inlaid in Cedar, Holly and Ebony.

Jacobean Chest (Oak and Yew).



Yorkshire Chair (Oak).

Walnut Gate-leg Table.

Photographs lent by Robert Atkinson, Architect.



Queen Anne Bureau Bookcase.

Photograph lent by Monday, Kern & Herbert, Ltd., Soho Square, W.C.



Lac Cabinet on a Carved Gilt Stand.

Photograph lent by Monday, Kern & Herbert, Ltd., Soho Square, London, W.