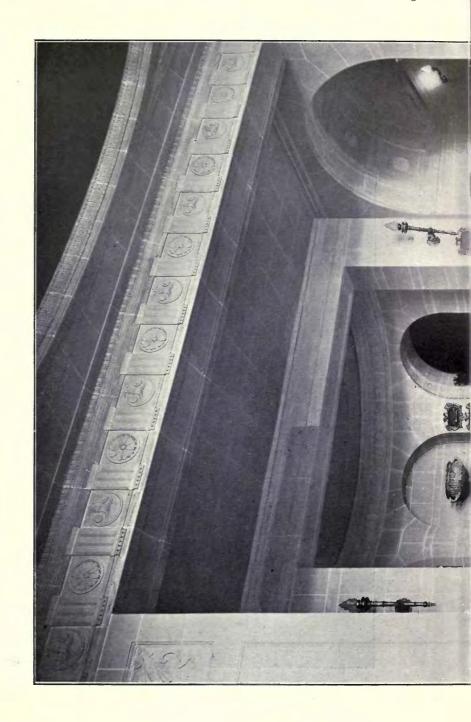

used throughout, supplied by THOS. PARSONS & SONS, 315-317 Oxford Street, W. I. Fibrous Plaster: Work: G. & A. Brown, 167 Hammersmith Road, W. 6.

Italian Restaurant.



Unicote Flat Finish used throughout, supplied by THOS. PARSONS & SONS, 315-317 Oxford Street, W. I, Fibrous Plaster Work: G. & A. BROWN, 167 Hammersmith Road, W. 6.



Fibrous Plaster Work and "Stuc.": G. & A. BROWN, Ltd., 167 Hammersmith Road, W.6. Italian Restaurant: Vestibule leading to Gallery.



Detail of Italian Restaurant Door from Vestibule.

ROBERT ATKINSON, Architect.

Fibrous Plaster Work and "Stuc.": G. & A. Brown, Ltd., 167 Hammersmith Road, W.6.



View of Main Entrance Vestibule from Tea Lounge.
ROBERT ATKINSON, Architect.

Fibrous Plaster Work and "Stuc.": G. & A. Brown, Ltd., 167 Hammersmith Road, W.6.





Builders and Contractors: McLauchlin & Harver, Ltd., 24 Highbury Grove, N. 5. Fibrous Plaster Work and "Stuc.": G. & A. Brown, Ltd., 167 Hammersmith Road, W. 6. Vestibule leading to Tea Room and Italian Restaurant.

37



Main Entrance: Vestibule.
ROBERT ATKINSON, Architect.

Fibrous Plaster Work and "Stuc.": G. & A. Brown, Ltd., 167 Hammersmith Road, W. 6.



Main Entrance: Vestibule leading to Stalls and Ship Cafe.
ROBERT ATKINSON, Architect.

Fibrous Plaster Work and "Stuc.": G. & A. Brown, Ltd., 167 Hammersmith Road, W. 6.



Vaulted Stairway to Italian Restaurant and Gallery.
ROBERT ATKINSON, Architect.

Fibrous Plaster Work and "Stuc.": G. & A. Brown, Ltd., 167 Hammersmith Road, W. 6.

THE

# ROYAL FREE HOSPITAL

## **OUT-PATIENTS' DEPARTMENT**

MESSRS.

H. V. ASHLEY & WINTON NEW