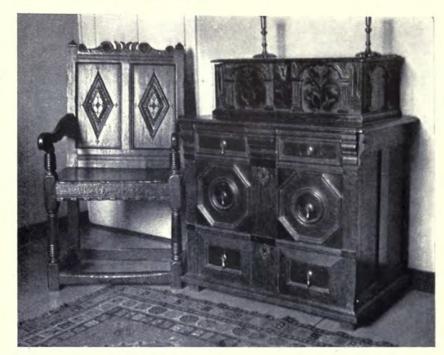

: J. W. FALKNER & Sons, Ossory Road, London, S.E. I. (COLLCUTT & HAMP, Architects). No. 6 Edwardes Square.



Bedroom.



No. 6 Edwardes Square. STANLEY HAMP, Architect (Collcutt & Hamp, Architects).

Builders and Contractors: J. W. Falkner & Sons, Ossory Read, Lendon, S.E. 1



The Hall: Guisboro' Hall, Yorks. ARTHUR C. MARTIN, Architect.

Joinery Work: R. T. Snaith & Son, Ltd., Darlington.



ARTHUR C. MARTIN, Architect.

Joinery Work: R. T. SNAITH & Son, LTD., Darlington.

30



C. MARTIN, Architect. Entrance Hall: Fireplace. ARTHUR Joinery Work: R. T. SNAITH & Son, LTD., Darlington.



Billiard Room: Fireplace. Guisboro' Hall, Yorks.



Guisboro' Hall, Yorks: Top of Main Stairs.

ARTHUR C. MARTIN, Architect.

Joinery Work: R. T. SNAITH & SON, LTD., Darlington.

Jacobean Chair in Oak.



Jacobean Bible Box inlaid in Cedar, Holly and Ebony.

Jacobean Chest (Oak and Yew).



Yorkshire Chair (Oak).

Walnut Gate-leg Table.

Photographs lent by Robert Atkinson, Architect.



Queen Anne Bureau Bookcase.

Photograph lent by Monday, Kern & Herbert, Ltd., Soho Square, W.C.



Lac Cabinet on a Carved Gilt Stand.

Photograph lent by Monday, Kern & Herbert, Ltd., Soho Square, London, W.C.



Jacobean Dining Room.

Executed by Waring & Gillow, Ltd., 164 Oxford Street, W.



Reading Room: Martins, Ltd., 210 Piccadilly, London. Executed by Waring & Gillow, Ltd., 164 Oxford Street, W.



Decorations of the Saloon, Cherkeley, Leatherhead, ROBERT ATKINSON, Architect.



No. 3 Seamore Place, Park Lane: Billiard Room.

HEPWORTH & WORNUM, Architects.

General Contractors: Hall, Beddall & Co.