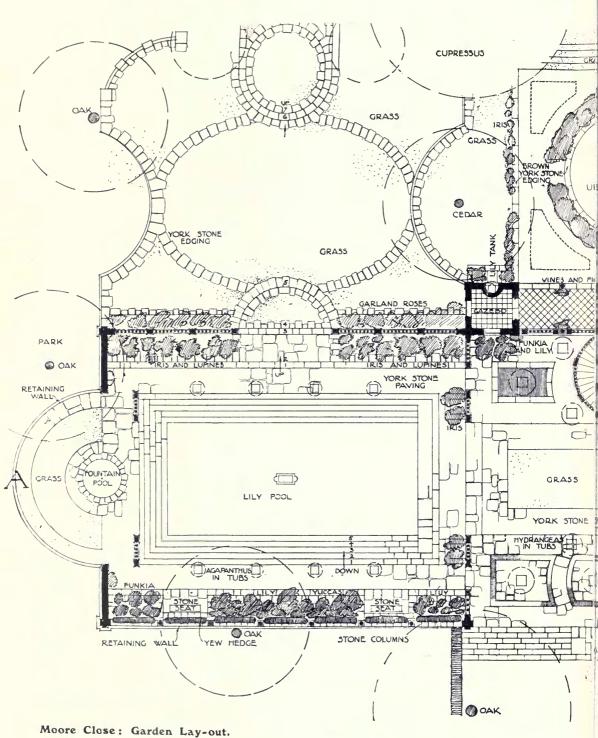

An Architectural Review of Current Work:-

- II.—The Regent Theatre, Brighton, Robert Atkinson, Architect; 40 pages.
- III.—The Royal Free Hospital, Out-Patients' Department, by H. V. Ashley and Winton Newman, Architects; 18 pages.
- IV.—GARDEN ARCHITECTURE, including Lord Beaverbrook's Garden, by Robert Atkinson; Moore Close, by Oliver Hill; and Water Garden and Gothic Lodge, Hayling Island, by Messrs. Hepworth and Wornum, Architects; 24 pages.
- V.—Sculpture; 16 pages.
- VI.—Interior Domestic Architecture; 20 pages.
- VII.—COTTAGE HOMES AND HOUSING SCHEMES; 16 pages.