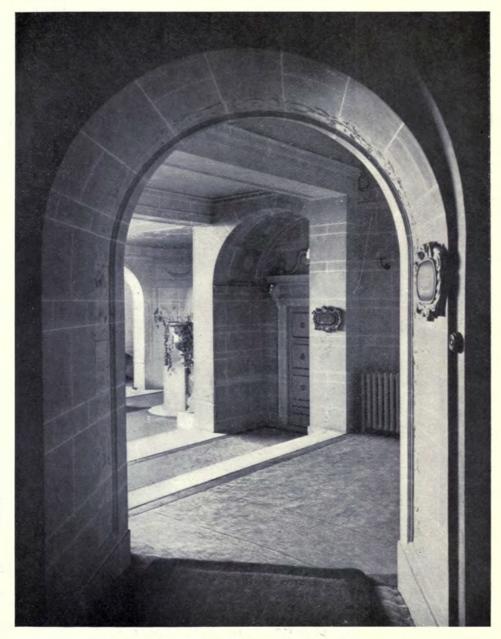

G. & A. Brown, 167 Hammersmith Road, W. 6. Plan of First Floor Restaurant, Queen's Road Block, showing Ceiling.



ROBERT ATKINSON, Architect.

Unicote Flat Finish used throughout, supplied by THOS. PARSONS & SONS, 315-317 Oxford Street, W. I. Fibrous Plaster: Work: G. & A. Brown, 167 Hammersmith Road, W. 6.

Italian Restaurant.



Unicote Flat Finish used throughout, supplied by THOS. PARSONS & SONS, 315-317 Oxford Street, W. I, Fibrous Plaster Work: G. & A. BROWN, 167 Hammersmith Road, W. 6.



Fibrous Plaster Work and "Stuc.": G. & A. BROWN, Ltd., 167 Hammersmith Road, W.6. Italian Restaurant: Vestibule leading to Gallery.



Detail of Italian Restaurant Door from Vestibule.

ROBERT ATKINSON, Architect.

Fibrous Plaster Work and "Stuc.": G. & A. Brown, Ltd., 167 Hammersmith Road, W.6.



View of Main Entrance Vestibule from Tea Lounge.
ROBERT ATKINSON, Architect.

Fibrous Plaster Work and "Stuc.": G. & A. Brown, Ltd., 167 Hammersmith Road, W.6.





Builders and Contractors: McLauchlin & Harver, Ltd., 24 Highbury Grove, N. 5. Fibrous Plaster Work and "Stuc.": G. & A. Brown, Ltd., 167 Hammersmith Road, W. 6. Vestibule leading to Tea Room and Italian Restaurant.

37



Main Entrance: Vestibule.
ROBERT ATKINSON, Architect.

Fibrous Plaster Work and "Stuc.": G. & A. Brown, Ltd., 167 Hammersmith Road, W. 6.



Main Entrance: Vestibule leading to Stalls and Ship Cafe.
ROBERT ATKINSON, Architect.

Fibrous Plaster Work and "Stuc.": G. & A. Brown, Ltd., 167 Hammersmith Road, W. 6.



Vaulted Stairway to Italian Restaurant and Gallery.
ROBERT ATKINSON, Architect.

Fibrous Plaster