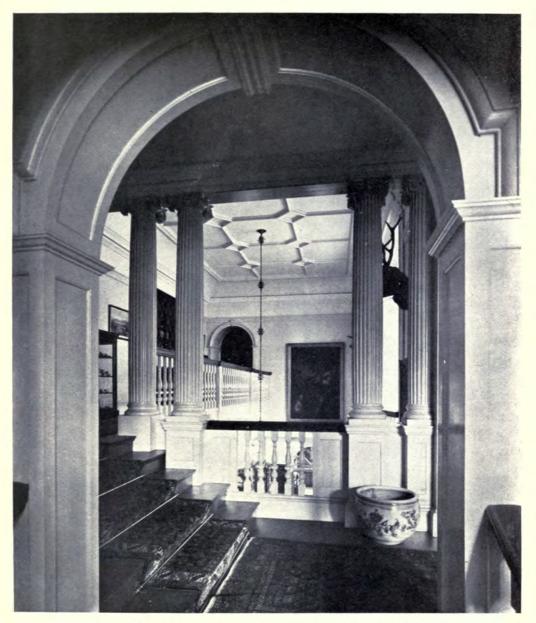

uilders and Contractors: J. W. FALKNER & Sons, Ossory Road, London, S.E. 1.

No. 6 Edwardes Square.



STANLEY HAMP, Architect.

Builders and Contractors: J. W. FALKNER & Sons, Ossory Road, London, S.E. I. (COLLCUTT & HAMP, Architects). No. 6 Edwardes Square.



Bedroom.



No. 6 Edwardes Square. STANLEY HAMP, Architect (Collcutt & Hamp, Architects).

Builders and Contractors: J. W. Falkner & Sons, Ossory Read, Lendon, S.E. 1



The Hall: Guisboro' Hall, Yorks. ARTHUR C. MARTIN, Architect.

Joinery Work: R. T. Snaith & Son, Ltd., Darlington.



ARTHUR C. MARTIN, Architect.

Joinery Work: R. T. SNAITH & Son, LTD., Darlington.

30



C. MARTIN, Architect. Entrance Hall: Fireplace. ARTHUR Joinery Work: R. T. SNAITH & Son, LTD., Darlington.



Billiard Room: Fireplace. Guisboro' Hall, Yorks.



Guisboro' Hall, Yorks: Top of Main Stairs.

ARTHUR C. MARTIN, Architect.

Joinery Work: R. T. SNAITH & SON, LTD., Darlington.

Jacobean Chair in Oak.



Jacobean Bible Box inlaid in Cedar, Holly and Ebony.

Jacobean Chest (Oak and Yew).



Yorkshire Chair (Oak).

Walnut Gate-leg Table.

Photographs lent by Robert Atkinson, Architect.



Queen Anne Bureau Bookcase.

Photograph lent by Monday, Kern & Herbert, Ltd., Soho Square, W.C.



Lac Cabinet on a Carved Gilt Stand.

Photograph lent by Monday, Kern & Herbert, Ltd., Soho Square, London, W.C.



Jacobean Dining Room.

Executed by Waring & Gillow, Ltd., 164 Oxford Street, W.



Reading Room: Martins, Ltd., 210 Piccadilly, London. Executed by Waring & Gillow, Ltd., 164 Oxford Street, W.



Decorations of the Saloon, Cherkeley, Leatherhead