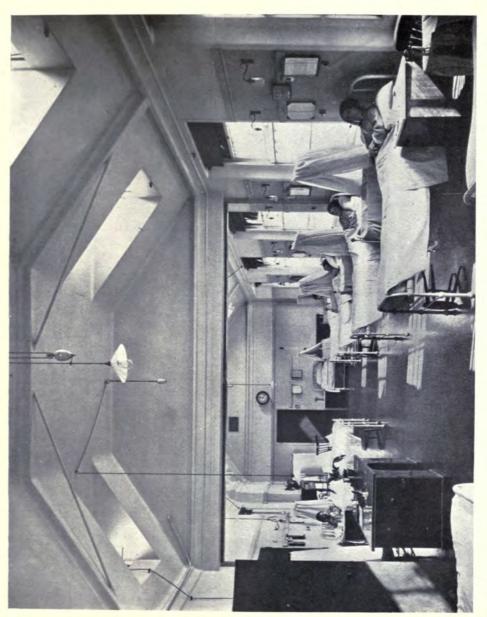

# ACADEMY ARCHITECTURE

11

First Preliminary Sketch

H. V. Ashley & Winton Newman, 14 Gray's Inn Sq., W.C. I.
Casualty Block: Out-Patients Department
...
Casualty Block

Casualty Block
Courtyard
Entrance Front
Corridor: Washington Maternity Ward
Pathological Block: Museum
Post-Mortem Room
Hall