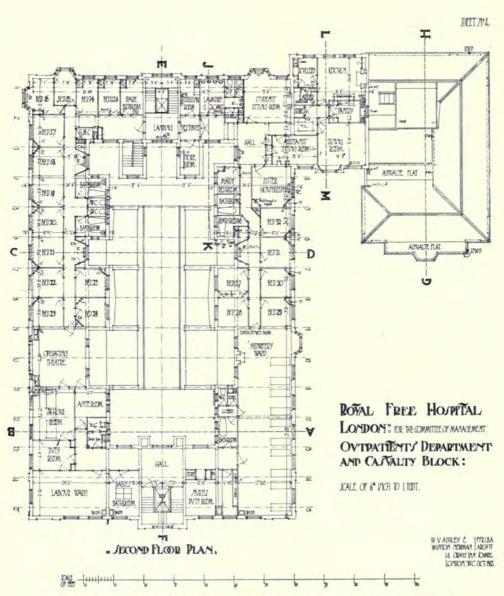

# ACADEMY ARCHITECTURE

11

First Preliminary Sketch

H. V. Ashley & Winton Newman, 14 Gray's Inn Sq., W.C. I.
Casualty Block: Out-Patients Department
...
Casualty Block

Casualty Block
Courtyard
Entrance Front
Corridor: Washington Maternity Ward
Pathological Block: Museum
Post-Mortem Room
Hall

Maternity Ward

Ground Floor Plan First Floor Plan Second Floor Plan

North and South

Elevations and Sections

PAGE

PAGE

12 13

14