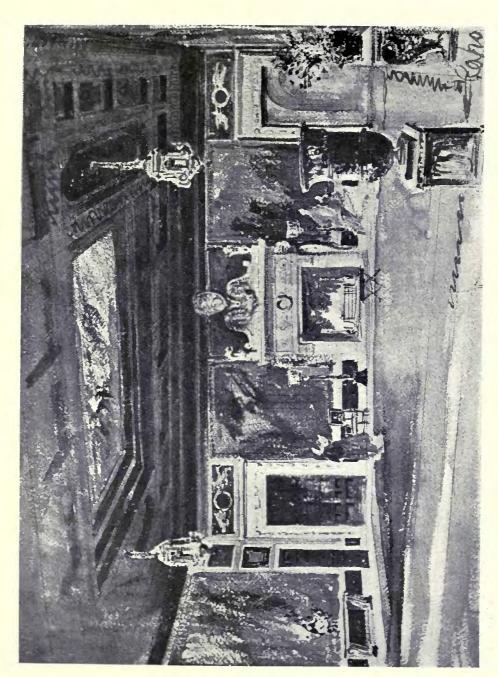

### CONTENTS

I.—A SELECTION OF PROMINENT DRAWINGS hung at the Exhibition of the Royal Academy of Arts, Burlington House, Piccadilly, London, W., 1921; Adelaide House, by Sir John Burnet, R.A., and Partners, is fully illustrated in this section; 32 pages.