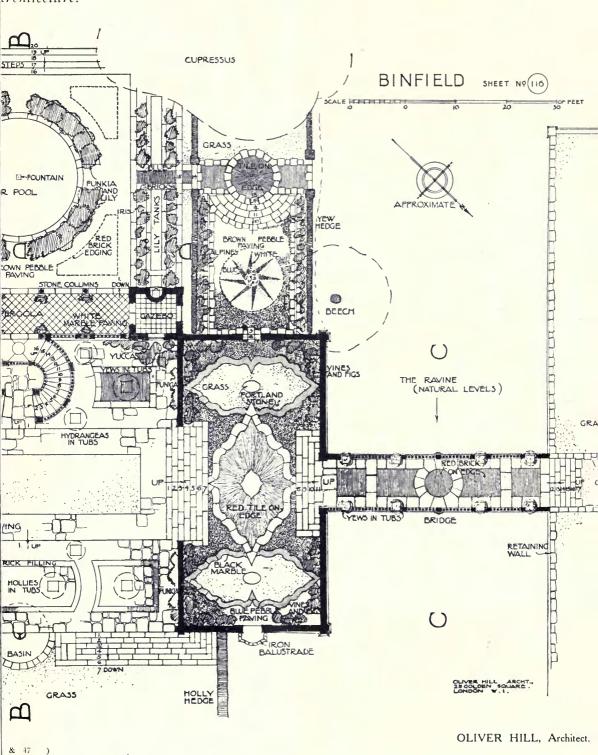

An Architectural Review of Current Work:-

- II.—The Regent Theatre, Brighton, Robert Atkinson, Architect; 40 pages.
- III.—The Royal Free Hospital, Out-Patients' Department, by H. V. Ashley and Winton Newman, Architects; 18 pages.
- IV.—GARDEN ARCHITECTURE, including Lord Beaverbrook's Garden, by Robert Atkinson; Moore Close, by Oliver Hill; and Water Garden and Gothic Lodge, Hayling Island, by Messrs. Hepworth and Wornum, Architects; 24 pages.
- V.—Sculpture; 16 pages.
- VI.—Interior Domestic Architecture; 20 pages.
- VII.—COTTAGE HOMES AND HOUSING SCHEMES; 16 pages.