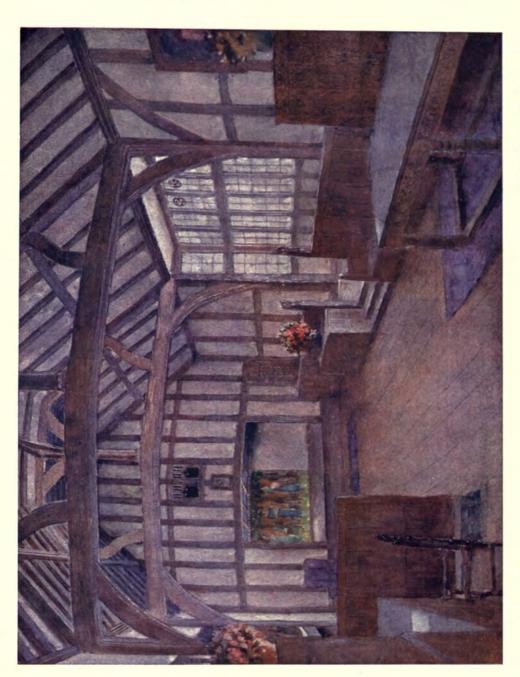

An Architectural Review of Current Work:-

- II.—The Regent Theatre, Brighton, Robert Atkinson, Architect; 40 pages.
- III.—The Royal Free Hospital, Out-Patients' Department, by H. V. Ashley and Winton Newman, Architects; 18 pages.
- IV.—GARDEN ARCHITECTURE, including Lord Beaverbrook's Garden, by Robert Atkinson; Moore Close, by Oliver Hill; and Water Garden and Gothic Lodge, Hayling Island, by Messrs. Hepworth and Wornum, Architects; 24 pages.
- V.—Sculpture; 16 pages.
- VI.—Interior Domestic Architecture; 20 pages.
- VII.—COTTAGE HOMES AND HOUSING SCHEMES; 16 pages.