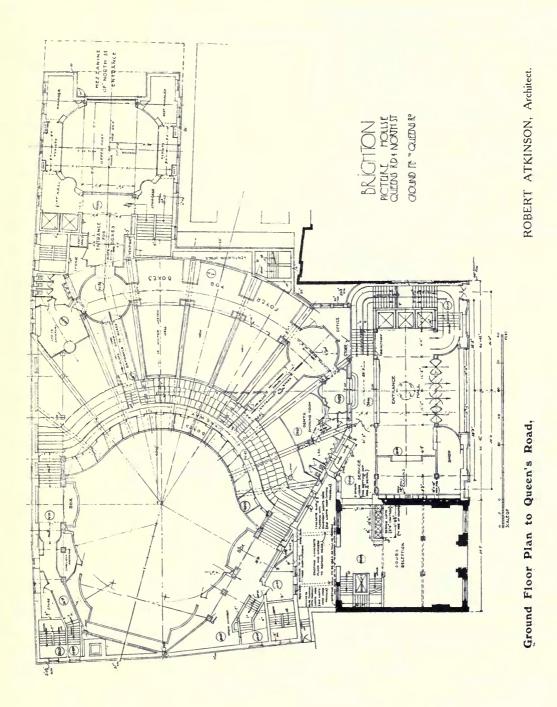

An Architectural Review of Current Work:-

- II.—The Regent Theatre, Brighton, Robert Atkinson, Architect; 40 pages.
- III.—The Royal Free Hospital, Out-Patients' Department, by H. V. Ashley and Winton Newman, Architects; 18 pages.
- IV.—GARDEN ARCHITECTURE, including Lord Beaverbrook's Garden, by Robert Atkinson; Moore Close, by Oliver Hill; and Water Garden and Gothic Lodge, Hayling Island, by Messrs. Hepworth and Wornum, Architects; 24 pages.
- V.—Sculpture; 16 pages.
- VI.—Interior Domestic Architecture; 20 pages.
- VII.—COTTAGE HOMES AND HOUSING SCHEMES; 16 pages.