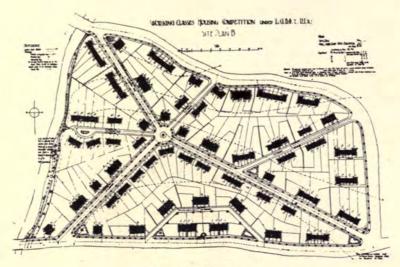

An Architectural Review of Current Work:-

- II.—The Regent Theatre, Brighton, Robert Atkinson, Architect; 40 pages.
- III.—The Royal Free Hospital, Out-Patients' Department, by H. V. Ashley and Winton Newman, Architects; 18 pages.
- IV.—GARDEN ARCHITECTURE, including Lord Beaverbrook's Garden, by Robert Atkinson; Moore Close, by Oliver Hill; and Water Garden and Gothic Lodge, Hayling Island, by Messrs. Hepworth and Wornum, Architects; 24 pages.
- V.—Sculpture; 16 pages.
- VI.—Interior Domestic Architecture; 20 pages.
- VII.—COTTAGE HOMES AND HOUSING SCHEMES; 16 pages.