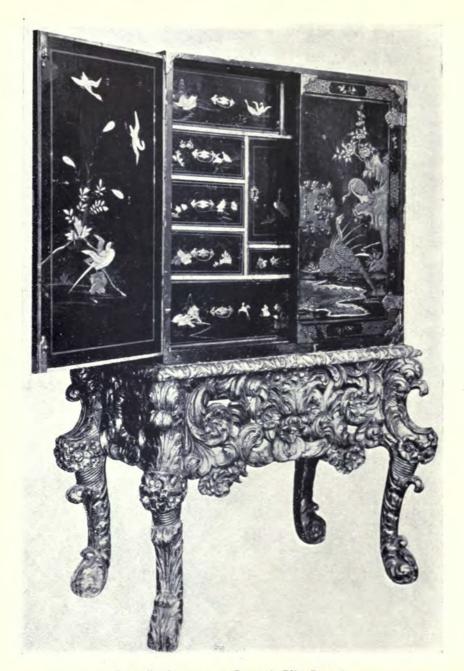

all: Guisboro' Hall, Yorks. ARTHUR C. MARTIN, Architect.

Joinery Work: R. T. Snaith & Son, Ltd., Darlington.



ARTHUR C. MARTIN, Architect.

Joinery Work: R. T. SNAITH & Son, LTD., Darlington.

30



C. MARTIN, Architect. Entrance Hall: Fireplace. ARTHUR Joinery Work: R. T. SNAITH & Son, LTD., Darlington.



Billiard Room: Fireplace. Guisboro' Hall, Yorks.



Guisboro' Hall, Yorks: Top of Main Stairs.

ARTHUR C. MARTIN, Architect.

Joinery Work: R. T. SNAITH & SON, LTD., Darlington.

Jacobean Chair in Oak.



Jacobean Bible Box inlaid in Cedar, Holly and Ebony.

Jacobean Chest (Oak and Yew).



Yorkshire Chair (Oak).

Walnut Gate-leg Table.

Photographs lent by Robert Atkinson, Architect.



Queen Anne Bureau Bookcase.

Photograph lent by Monday, Kern & Herbert, Ltd., Soho Square, W.C.



Lac Cabinet on a Carved Gilt Stand.

Photograph lent by Monday, Kern & Herbert, Ltd., Soho Square, London, W.C.



Jacobean Dining Room.

Executed by Waring & Gillow, Ltd., 164 Oxford Street, W.



Reading Room: Martins, Ltd., 210 Piccadilly, London. Executed by Waring & Gillow, Ltd., 164 Oxford Street, W.



Decorations of the Saloon, Cherkeley, Leatherhead, ROBERT ATKINSON, Architect.



No. 3 Seamore Place, Park Lane: Billiard Room.

HEPWORTH & WORNUM, Architects.

General Contractors: Hall, Beddall & Co., Pitfield Wharf, Waterloo Bridge, S.E. I. Heating and Ventilating and Hot Water Supply: F. Edwards & Son, 8 Great Marlbotough Street, W. I. Casements and Metal Work: The Luxerr Prism Co., 16 Hill Street, E.C. 2. Decorative Plaster Work: Glidert Seale & Son, 22 Lomond Grove, Camberwel