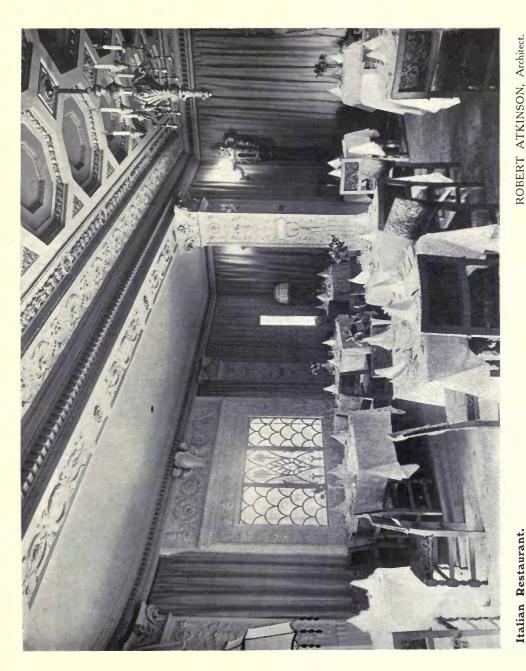

An Architectural Review of Current Work:-

- II.—The Regent Theatre, Brighton, Robert Atkinson, Architect; 40 pages.
- III.—The Royal Free Hospital, Out-Patients' Department, by H. V. Ashley and Winton Newman, Architects; 18 pages.
- IV.—GARDEN ARCHITECTURE, including Lord Beaverbrook's Garden, by Robert Atkinson; Moore Close, by Oliver Hill; and Water Garden and Gothic Lodge, Hayling Island, by Messrs. Hepworth and Wornum, Architects; 24 pages.
- V.—Sculpture; 16 pages.
- VI.—Interior Domestic Architecture; 20 pages.
- VII.—COTTAGE HOMES AND HOUSING SCHEMES; 16 pages.