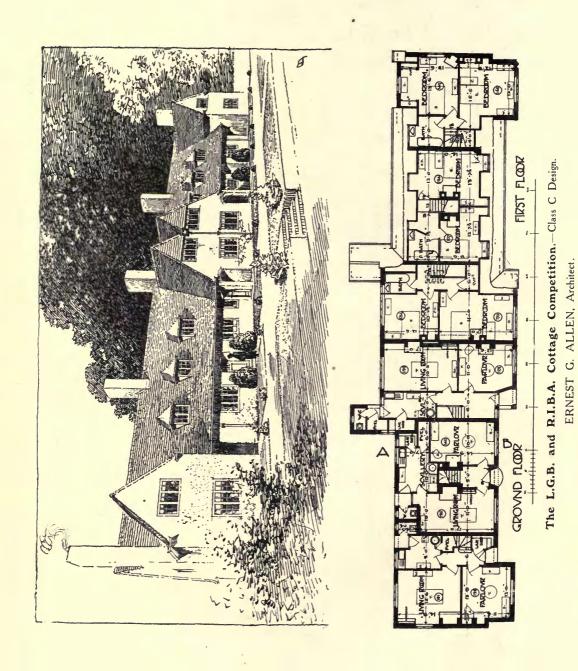

# ACADEMY ARCHITECTVRAL REVIEW

A REVIEW OF THE ROYAL ACADEMY ARCHITECTVRAL EXHIBITION LONDON.

ARCHITECTVRAL REVIEW OF

THE REGENT THEATRE
BRIGHTON
THE ROYAL FREE HOSPITAL
OUT-PATIENTS' DEPARTMENT
GARDEN AND INTERIOR
DOMESTIC ARCHITECTURE
SCULPTURE
COTTAGE HOMES

An Architectural Review of Current Work:-

- II.—The Regent Theatre, Brighton, Robert Atkinson, Architect; 40 pages.
- III.—The Royal Free Hospital, Out-Patients' Department, by H. V. Ashley and Winton Newman, Architects; 18 pages.
- IV.—GARDEN ARCHITECTURE, including Lord Beaverbrook's Garden, by Robert Atkinson; Moore Close, by Oliver Hill; and Water Garden and Gothic Lodge, Hayling Island, by Messrs. Hepworth and Wornum, Architects; 24 pages.
- V.—Sculpture; 16 pages.
- VI.—Interior Domestic Architecture; 20 pages.
- VII.—COTTAGE HOMES AND HOUSING SCHEMES; 16 pages.