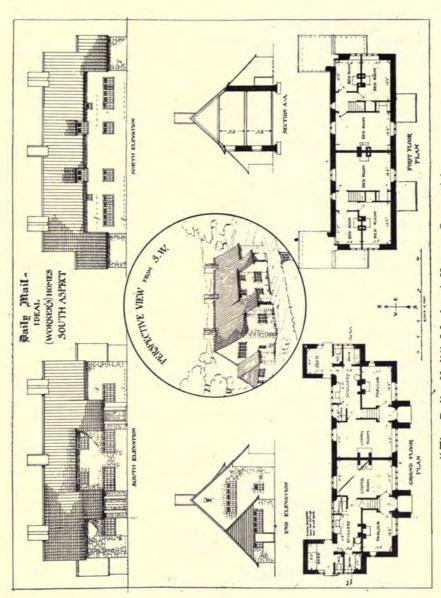

An Architectural Review of Current Work:-

- II.—The Regent Theatre, Brighton, Robert Atkinson, Architect; 40 pages.
- III.—The Royal Free Hospital, Out-Patients' Department, by H. V. Ashley and Winton Newman, Architects; 18 pages.
- IV.—GARDEN ARCHITECTURE, including Lord Beaverbrook's Garden, by Robert Atkinson; Moore Close, by Oliver Hill; and Water Garden and Gothic Lodge, Hayling Island, by Messrs. Hepworth and Wornum, Architects; 24 pages.
- V.—Sculpture; 16 pages.
- VI.—Interior Domestic Architecture; 20 pages.
- VII.—COTTAGE HOMES AND HOUSING SCHEMES; 16 pages.