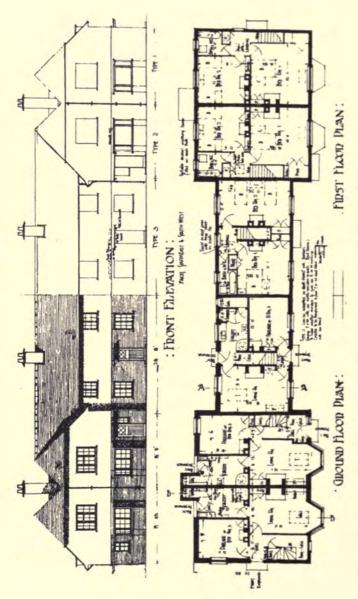

An Architectural Review of Current Work:-

- II.—The Regent Theatre, Brighton, Robert Atkinson, Architect; 40 pages.
- III.—The Royal Free Hospital, Out-Patients' Department, by H. V. Ashley and Winton Newman, Architects; 18 pages.
- IV.—GARDEN ARCHITECTURE, including Lord Beaverbrook's Garden, by Robert Atkinson; Moore Close, by Oliver Hill; and Water Garden and Gothic Lodge, Hayling Island, by Messrs. Hepworth and Wornum, Architects; 24 pages.
- V.—Sculpture; 16 pages.
- VI.—Interior Domestic Architecture; 20 pages.
- VII.—COTTAGE HOMES AND HOUSING SCHEMES; 16 pages.