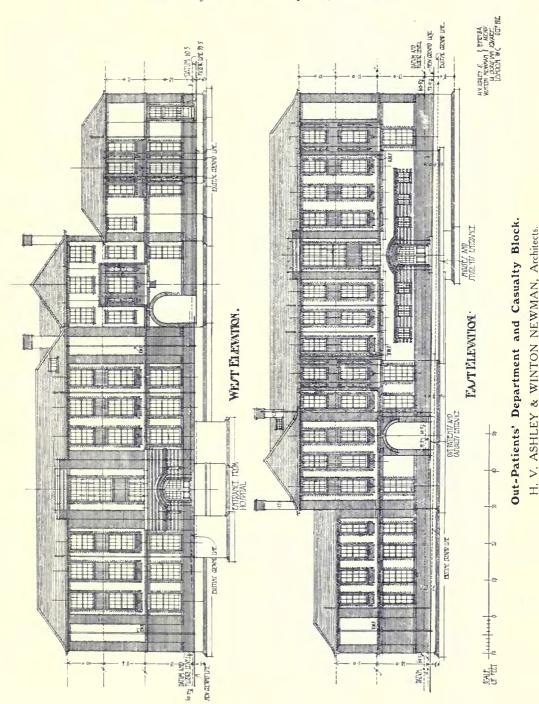

# ACADEMY ARCHITECTURE

11

First Preliminary Sketch

H. V. Ashley & Winton Newman, 14 Gray's Inn Sq., W.C. I.
Casualty Block: Out-Patients Department
...
Casualty Block

Casualty Block
Courtyard
Entrance Front
Corridor: Washington Maternity Ward
Pathological Block: Museum
Post-Mortem Room
Hall

Maternity Ward

Ground Floor Plan First Floor Plan Second Floor Plan

North and South

Elevations and Sections

PAGE

PAGE

12 13

14