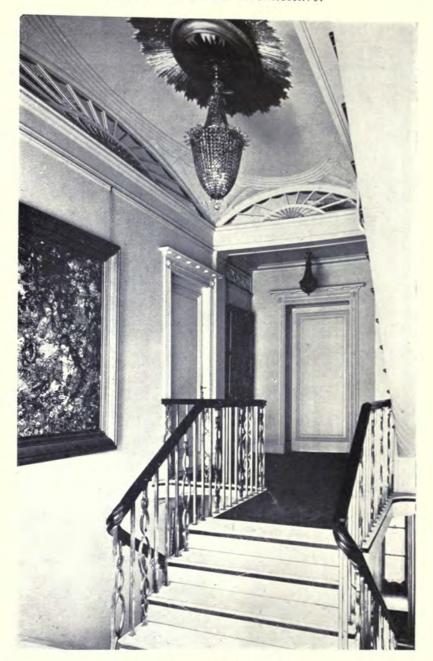

# ACADEMY ARCHITECTURE

11

First Preliminary Sketch

H. V. Ashley & Winton Newman, 14 Gray's Inn Sq., W.C. I.
Casualty Block: Out-Patients Department
...
Casualty Block

Casualty Block
Courtyard
Entrance Front
Corridor: Washington Maternity Ward
Pathological Block: Museum
Post-Mortem Room
Hall