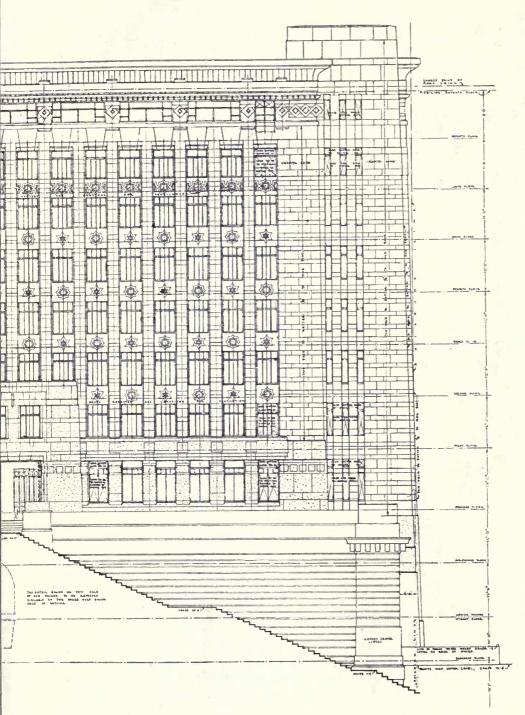

### CONTENTS

I.—A SELECTION OF PROMINENT DRAWINGS hung at the Exhibition of the Royal Academy of Arts, Burlington House, Piccadilly, London, W., 1921; Adelaide House, by Sir John Burnet, R.A., and Partners, is fully illustrated in this section; 32 pages.