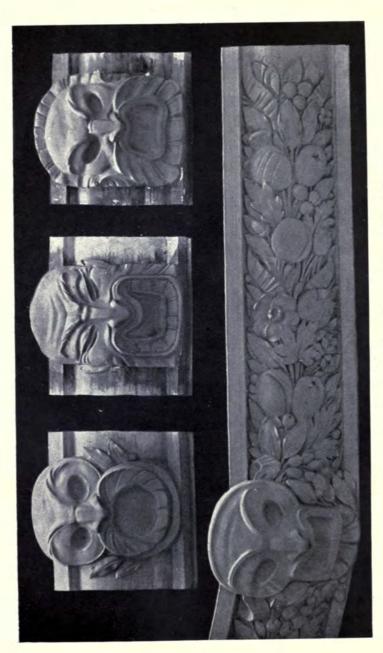

# ACADEMY ARCHITECTURE

11

First Preliminary Sketch

H. V. Ashley & Winton Newman, 14 Gray's Inn Sq., W.C. I.
Casualty Block: Out-Patients Department
...
Casualty Block

Casualty Block
Courtyard
Entrance Front
Corridor: Washington Maternity Ward
Pathological Block: Museum
Post-Mortem Room
Hall