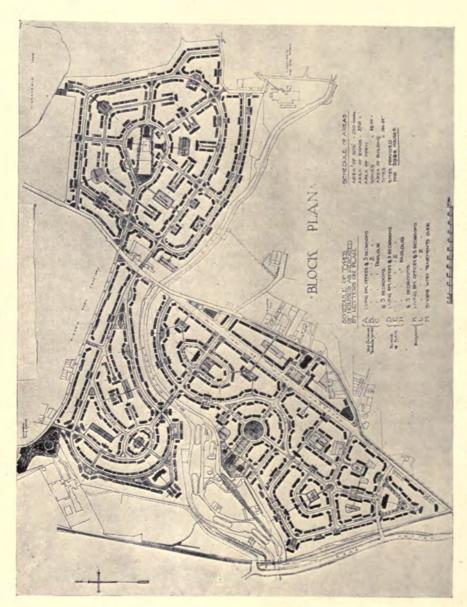

An Architectural Review of Current Work:-

- II.—The Regent Theatre, Brighton, Robert Atkinson, Architect; 40 pages.
- III.—The Royal Free Hospital, Out-Patients' Department, by H. V. Ashley and Winton Newman, Architects; 18 pages.
- IV.—GARDEN ARCHITECTURE, including Lord Beaverbrook's Garden, by Robert Atkinson; Moore Close, by Oliver Hill; and Water Garden and Gothic Lodge, Hayling Island, by Messrs. Hepworth and Wornum, Architects; 24 pages.
- V.—Sculpture; 16 pages.
- VI.—Interior Domestic Architecture; 20 pages.
- VII.—COTTAGE HOMES AND HOUSING SCHEMES; 16 pages.