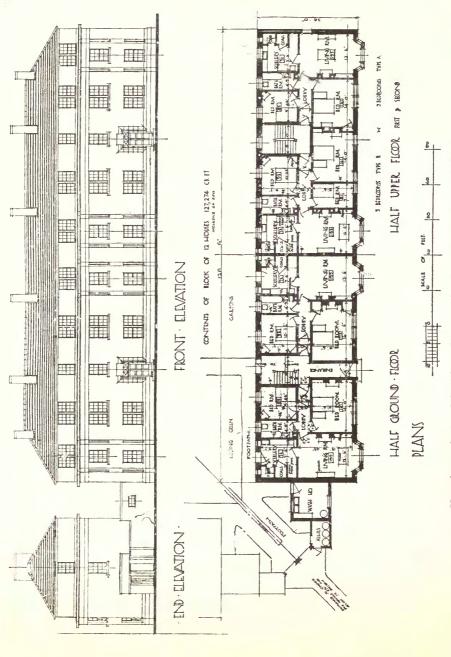

)

## COTTAGE HOMES



FRONT ELEVATION



Design for a Bungalow.

LIEUT. A. DOUGLAS-SMITH, Architect.



CHAS. M. C. ARMSTRONG, Architect,

Model Village, Southam Works, near Rugby.





Housing of the Working Classes in Scotland: Types "A" and "B."

Houses of Two and Three Bedrooms in same Tenement; Living Room at Front. Premiated Design. G. WASHINGTON BROWNE, Architect.

( 33



MISS E. BLACKER & H. HEATHMAN, Architects.



The Scottish Housing Competition: Section I. First Premiated Design. Mass E. BLACKER & H. HEATHMAN, Architects.

( 35 )



The Scottish Housing Competition. Premiated Design. Section I. ALEXANDER INGLIS, Architect.

( 36 )



The Scottish Housing Competition. Premiated Design.—Section I. ALEXANDER INGLIS, Architect.

( 37 )



( 38 )

Section II.—Commended Design.





Housing of the Working Classes in Scotland. Premiated Design.

J. A. W. GRANT, Architect.

( 40 )



L.G.B. and R.I.B.A. Competition.—Home Counties Design.
A. G. R. MACKENZIE, Architect.



Ideal (Workers') Homes Competition. Southern Counties Rural Area.
T. S. DARBYSHIRE, Architect.

(Plans, see page 43).





L.G.B. and R.I.B.A. Cottage Competition.

C. O. NELSON, Architect.





Ideal (Workers') Homes Competition.—Southern Counties Rural Area.

T. S. DARBYSHIRE, Architect.



A Pair of Cottages.



## GROUND FLOOR PLAN

## Ideal (Workers') Homes Competition.

Southern and Midland Counties Rural Area. Hertfordshire (Hitchin)—South Aspect.

G. H. PAINE, W. H. HOBDAY & A. F. SMITH, Architects.

( 45





# FIRST FLOOR PLAN



Workers' Homes.—North Wales Industrial Area.

Wm. EATON, Archi