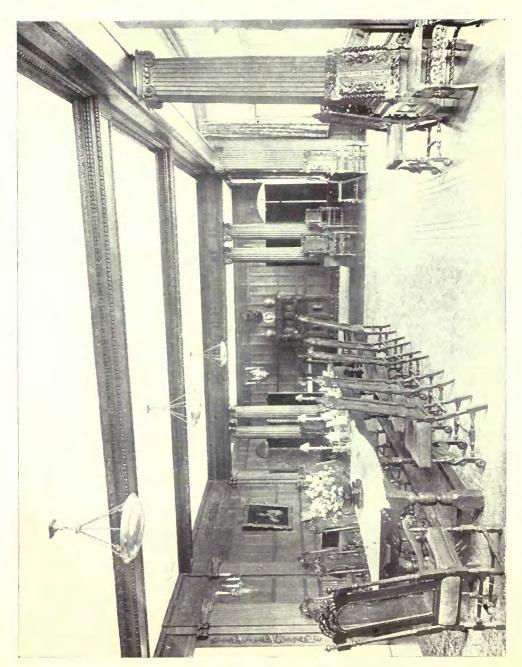

nemouth.



Melchet Court: Corridor.

DEANE & BRADDELL, Architects.

Builders and Contractors: Musselwhite & Son, Basingstoke. Lighting: Cecil Cooper & Co., Ltd., 14 Gloucester Road, S.W., and Albert Road, Bournemouth.



Melchet Court: Corridor.

DEANE & BRADDELL, Architects.

Builders and Contractors: Musselwhite & Son, Basingstoke.
Lighting: Cecil Cooper & Co., Ltd., 14 Gloucester Road, S.W., and Albert Road, Bournemouth.



DEANE & BRADDELL, Architects.

Builders and Contractors: Musselwhite & Son, Basingstoke. Lighting: Cecil. Cooper & Co., Ltd., 14 Gloucester Road, S.W., and Albert Road, Bournemouth,



DEANE & BRADDELL, Architects.

Builders and Contractors: Musselwhite & Son, Basingstoke. Lighting: Cecil. Cooper & Co., Ltd., 14 Gloucester Road, S.W., and Albert Road, Bournemouth.



DEANE & BRADDELL, Architects.

# Melchet Court: Dining Room.

Builders and Contractors: Musselwhite & Son, Basingstoke. Lighting: Cecil Cooper & Co., Ltd., 14 Gloucester Road, S.W., and Albert Road, Bournemouth.



DEANE & BRADDELL, Architects.

Melchet Court: Dining Room.

Builders and Contractors: Musselwhite & Son, Basingstoke. Lighting: Cecil Cooper & Co., Ltd., 14 Gloucester Road, S.W., and Albert Road, Bournemouth.



No. 1 Grosvenor Crescent: An Ante Room.

DEANE & BRADDELL, Architects.

Decorations and Upholstery: A. Busset & Co., 63 Prince's Square, W. 2.



White House, Great Chart: The Dining Room.

BAILLIE SCOTT, Architect.



BAILLIE SCOTT, Architect.

White House, Great Chart: The Hall.



White House, Great Chart: The Hall.



12



BAILLIE SCOTT, Architect.

White House,