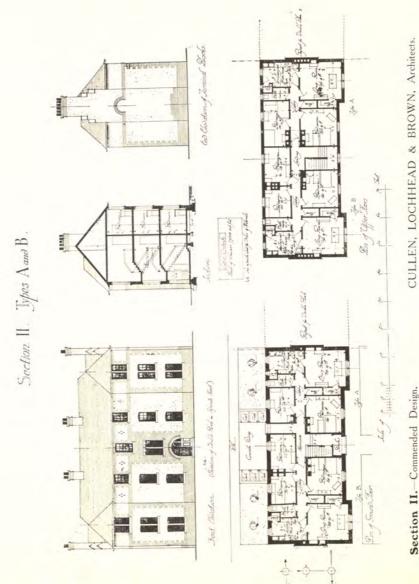

d by H. H. MARTYN & Co., Cheltenham.

( 32 )

## COTTAGE HOMES



FRONT ELEVATION



Design for a Bungalow.

LIEUT. A. DOUGLAS-SMITH, Architect.



CHAS. M. C. ARMSTRONG, Architect,

Model Village, Southam Works, near Rugby.





Housing of the Working Classes in Scotland: Types "A" and "B."

Houses of Two and Three Bedrooms in same Tenement; Living Room at Front. Premiated Design. G. WASHINGTON BROWNE, Architect.

( 33



MISS E. BLACKER & H. HEATHMAN, Architects.



The Scottish Housing Competition: Section I. First Premiated Design. Mass E. BLACKER & H. HEATHMAN, Architects.

( 35 )



The Scottish Housing Competition. Premiated Design. Section I. ALEXANDER INGLIS, Architect.

( 36 )



The Scottish Housing Competition. Premiated Design.—Section I. ALEXANDER INGLIS, Architect.

( 37 )



( 38 )

Section II.—Commended Design.





Housing of the Working Classes in Scotland. Premiated Design.

J. A. W. GRANT, Architect.

( 40 )



L.G.B. and R.I.B.A. Competition.—Home Counties Design.
A. G. R. MACKENZIE, Architect.



Ideal (Workers') Homes Competition. Southern Counties Rural Area.
T. S. DARBYSHIRE, Architect.

(Plans, see page 43).





L.G.B. and R.I.B.A. Cottage Competition.

C. O. NELSON, Architect.





Ideal (Workers') Homes Competition.—Southern Counties Rural Area.

T. S. DARBYSHIRE, Architect.



A Pair of Cottages.



## GROUND FLOOR PLAN

## Ideal (Workers') Homes Competition.

Southern and Midland Counties Rural Area. Hertfordshire (Hitchin)—South Aspect.

G. H. PAINE, W. H. HOBDAY & A. F. SMITH, Architects.

( 45





# FIRST FLOOR PLAN



Workers' Homes.—Nor