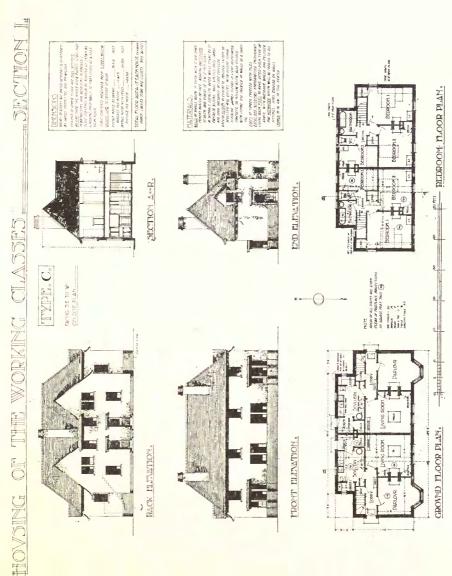

& McILVAINE, Architects.

Pool in Garden, West Acres.



The Lure of the Pipe Garden Fountain.

Executed by H. H. MARTYN & Co., Cheltenham.

( 32 )

## COTTAGE HOMES



FRONT ELEVATION



Design for a Bungalow.

LIEUT. A. DOUGLAS-SMITH, Architect.



CHAS. M. C. ARMSTRONG, Architect,

Model Village, Southam Works, near Rugby.





Housing of the Working Classes in Scotland: Types "A" and "B."

Houses of Two and Three Bedrooms in same Tenement; Living Room at Front. Premiated Design. G. WASHINGTON BROWNE, Architect.

( 33



MISS E. BLACKER & H. HEATHMAN, Architects.



The Scottish Housing Competition: Section I. First Premiated Design. Mass E. BLACKER & H. HEATHMAN, Architects.

( 35 )



The Scottish Housing Competition. Premiated Design. Section I. ALEXANDER INGLIS, Architect.

( 36 )



The Scottish Housing Competition. Premiated Design.—Section I. ALEXANDER INGLIS, Architect.

( 37 )



( 38 )

Section II.—Commended Design.





Housing of the Working Classes in Scotland. Premiated Design.

J. A. W. GRANT, Architect.

( 40 )



L.G.B. and R.I.B.A. Competition.—Home Counties Design.
A. G. R. MACKENZIE, Architect.



Ideal (Workers') Homes Competition. Southern Counties Rural Area.
T. S. DARBYSHIRE, Architect.

(Plans, see page 43).





L.G.B. and R.I.B.A. Cottage Competition.

C. O. NELSON, Architect.





Ideal (Workers') Homes Competition.—Southern Counties Rural Area.

T. S. DARBYSHIRE, Architect.



A Pair of Cottages.



## GROUND FLOOR PLAN

## Ideal (Workers') Homes Competition.

Southern and Midland Counties Rural Area. Hertfordshire (Hitchin)—South Aspect.

G.