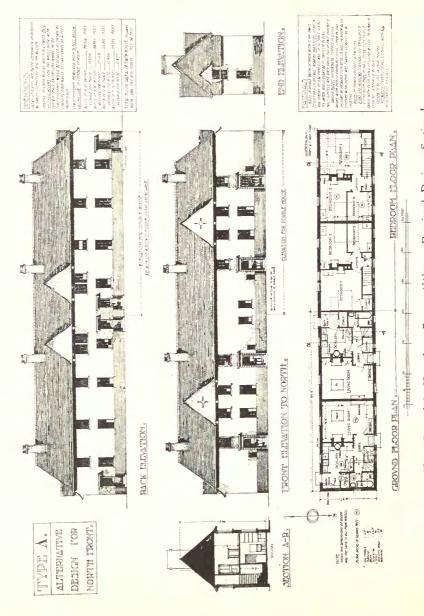

chitecture.—American.



Fountain in Rose Garden.

#### Garden Architecture.—American.



WILSON, EYRE & McILVAINE, Architects.

Pool in Garden, West Acres.



The Lure of the Pipe Garden Fountain.

Executed by H. H. MARTYN & Co., Cheltenham.

( 32 )

## COTTAGE HOMES



FRONT ELEVATION



Design for a Bungalow.

LIEUT. A. DOUGLAS-SMITH, Architect.



CHAS. M. C. ARMSTRONG, Architect,

Model Village, Southam Works, near Rugby.





Housing of the Working Classes in Scotland: Types "A" and "B."

Houses of Two and Three Bedrooms in same Tenement; Living Room at Front. Premiated Design. G. WASHINGTON BROWNE, Architect.

( 33



MISS E. BLACKER & H. HEATHMAN, Architects.



The Scottish Housing Competition: Section I. First Premiated Design. Mass E. BLACKER & H. HEATHMAN, Architects.

( 35 )



The Scottish Housing Competition. Premiated Design. Section I. ALEXANDER INGLIS, Architect.

( 36 )



The Scottish Housing Competition. Premiated Design.—Section I. ALEXANDER INGLIS, Architect.

( 37 )



( 38 )

Section II.—Commended Design.





Housing of the Working Classes in Scotland. Premiated Design.

J. A. W. GRANT, Architect.

( 40 )



L.G.B. and R.I.B.A. Competition.—Home Counties Design.
A. G. R. MACKENZIE, Architect.



Ideal (Workers') Homes Competition. Southern Counties Rural Area.
T. S. DARBYSHIRE, Architect.

(Plans, see page 43).





L.G.B. and R.I.B.A. Cottage Competition.

C. O. NELSON, Architect.





Ideal (Workers') Homes Competition.—Southern Counties Rural Area.

T. S. DARBYSHIRE, Architect.



A Pair of Cottages.



## GROUND FLOOR PLAN

## Ideal (Workers')