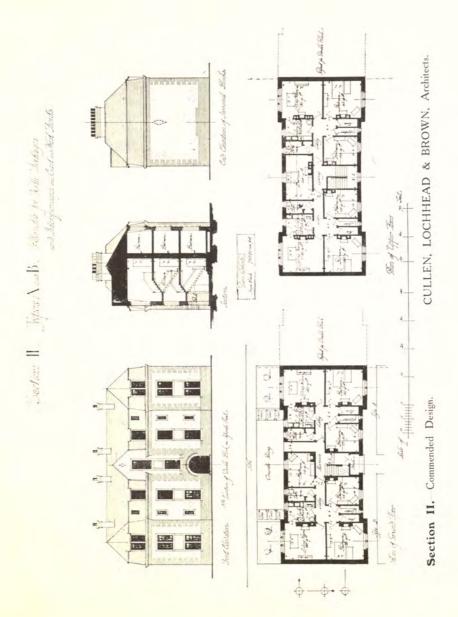

2 )

## COTTAGE HOMES



FRONT ELEVATION



Design for a Bungalow.

LIEUT. A. DOUGLAS-SMITH, Architect.



CHAS. M. C. ARMSTRONG, Architect,

Model Village, Southam Works, near Rugby.





Housing of the Working Classes in Scotland: Types "A" and "B."

Houses of Two and Three Bedrooms in same Tenement; Living Room at Front. Premiated Design. G. WASHINGTON BROWNE, Architect.

( 33



MISS E. BLACKER & H. HEATHMAN, Architects.



The Scottish Housing Competition: Section I. First Premiated Design. Mass E. BLACKER & H. HEATHMAN, Architects.

( 35 )



The Scottish Housing Competition. Premiated Design. Section I. ALEXANDER INGLIS, Architect.

( 36 )



The Scottish Housing Competition. Premiated Design.—Section I. ALEXANDER INGLIS, Architect.

( 37 )



( 38 )

Section II.—Commended Design.





Housing of the Working Classes in Scotland. Premiated Design.

J. A. W. GRANT, Architect.

( 40 )



L.G.B. and R.I.B.A. Competition.—Home Counties Design.
A. G. R. MACKENZIE, Architect.



Ideal (Workers') Homes Competition. Southern Counties Rural Area.
T. S. DARBYSHIRE, Architect.

(Plans, see page 43).





L.G.B. and R.I.B.A. Cottage Competition.

C. O. NELSON, Architect.





Ideal (Workers') Homes Competition.—Southern Counties Rural Area.

T. S. DARBYSHIRE, Architect.



A Pair of Cottages.



## GROUND FLOOR PLAN

## Ideal (Workers') Homes Competition.

Southern and Midland Counties Rural Area. Hertfordshire (Hitchin)—South Aspect.

G. H. PAINE, W. H. HOBDAY & A. F. SMITH, Architects.

( 45





# FIRST FLOOR PLAN



Workers' Homes.—North Wales Industrial Area.

Wm. EATON, Arc