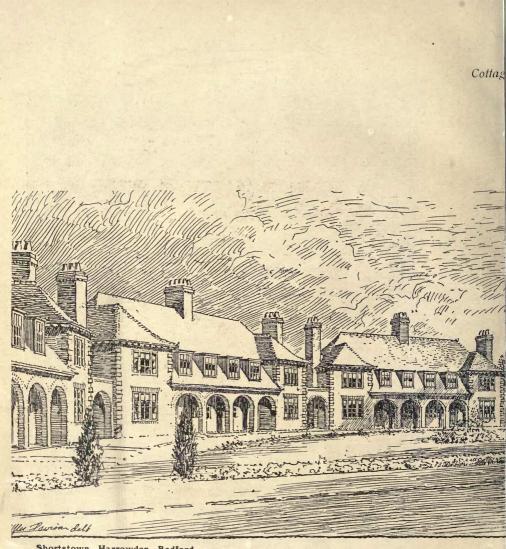

#### CONTENTS

I.-A SELECTION OF PROMINENT DRAWINGS hung at the Exhibition of the Royal 15115 Academy of Arts, Burlington House, Piccadilly, London, W.

An Architectural Review of Current Work :--

II.-GARDEN ARCHITECTURE.

III.—PUBLIC BUILDINGS, BANKS, &c., &c.

IV.-MONUMENTS AND MEMORIALS.

V.-COTTAGE HOMES AND HOUSING SCHEMES.

Published Twice a Year.