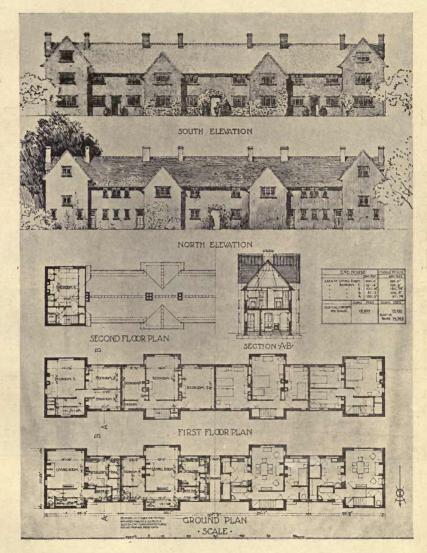

#### CONTENTS

I.-A SELECTION OF PROMINENT DRAWINGS hung at the Exhibition of the Royal 15115 Academy of Arts, Burlington House, Piccadilly, London, W.

An Architectural Review of Current Work :--

II.-GARDEN ARCHITECTURE.

III.—PUBLIC BUILDINGS, BANKS, &c., &c.

IV.-MONUMENTS AND MEMORIALS.

V.-COTTAGE HOMES AND HOUSING SCHEMES.

Published Twice a Year.