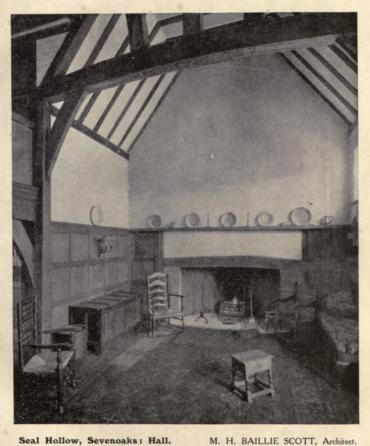

tilating and Hot Water Supply: G. N. HADEN & Sons, Lincoln House, Kingsway, W.C.

) 16

(



(



Hotel at Hyde Park Corner.



FRANK T. VERITY, Architect.



( 20

Proposed War Memorial, Exeter.



Proposed War Memorial, Exeter. \* CYRIL A. FAREY, Architect.

(

Academy Architecture.



FRANK T. VERITY, Architect.

Sketch for Theatre, Charing Cross Road.



The Woodlands, Harrow: Plaster Ceiling in Hall. G. P. PANKART, Architect.

( 23 )



Groups of Proposed Sussex Cottages.



SIR ASTON WEBB, P.R.A., & MAURICE E. WEBB, Architects.



( 26 )

Academy Architecture.

Group of three Houses in Frognal Lane, Hampstead, N.W.

Academy Architecture.

50



(

Academy Architecture.



Design for Memorial at Glossop, Derbyshire. SIR REGINALD BLOMFIELD, R.A., Architect.

### Academy Architecture.



29



Groups of Proposed Sussex Cottages.





SIR ASTON WEBB, P.R.A., & MAURICE E. WEBB, Architects.





# GARDEN ARCHITECTURE.



Design for a Garden.

UNSWORTH & TRIGGS, Architects.



Garden Pools,

UNSWORTH & TRIGGS, Architects.

(2)



Garden House, Thornton Manor, Cheshire. T. H. MAWSON & SONS, Architects.



The Long Walk, Cottage, Pine Ridge, Farnham. The late W. WATSON, Architect.

(3)



Garden Pool.

ROBERT ATKINSON, Architect.



Garden with Gate.

UNSWORTH & TRIGGS; Architects.



Stone Garden Seat, "The Palace of Peace," The Hague. THOMAS H. MAWSON, Architect. Reproduced by permission from Tle Art and Craft of Garden Making, Fourth Edition.

(5)



129, Grosvenor Road.

Electric Lighting: H. J. CASH &

### ecture.



G.I & A. GILBERT SCOTT, Architects.









tecture.