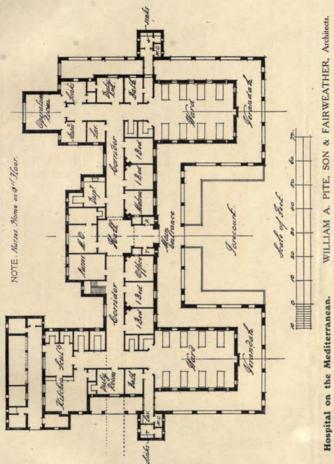

CLASSIC & ECCLESIASTICAL WORK OF ALL DESCRIPTIONS.

And at 5 GRAFTON STREET, BOND STREET, LONDON, W. 1

Telegrams "Sunningend," Cheltenham. "Sunningend," London.

Telephones 1162-3-4 Cheltenham 1148-9 Regent.

In making enquiries of Advertisers, please refer to this Publication.

# ACADEMY ARCHITECTURE 1919-20. LONDON.



(1)

Waterlow Court.

M. H. BAILLIE SCOTT, Architect.

Academy Architecture.



Seal Hollow, Sevenoaks: Garden Front. M. H. BAILLIE SCOTT, Architect.

2 )



( 3 )



Government House, New Delhi : Entrance Facade, North.



Sir EDWIN L. LUTYENS, A.R.A., Architect.





Imperial Delhi : the Great Hall of the Secretariat.

HERBERT BAKER, Architect.



Imperial Delhi : Processional Way and Great Stairway.



HERBERT BAKER, Architect.



10

Hospital on the Mediterranean.





(

Academy Architecture.









HERBERT BAKER, Architect.



Heating, Ventilating and Hot Water Supply: G. N. HADEN & Sons, Lincoln House, Kingsway, W.C.

) 16

(



(



Hotel at Hyde Park Corner.



FRANK T. VERITY, Architect.



( 20

Proposed War Memorial, Exeter.



Proposed War Memorial, Exeter. \* CYRIL A. FAREY, Architect.

(

Academy Architecture.



FRANK T. VERITY, Architect.

Sketch for Theatre, Charing Cross Road.



The Woodlands, Harrow: Plaster Ceiling in Hall. G. P. PANKART, Architect.

( 23 )



Groups of Proposed Sussex Cottages.



SIR ASTON WEBB, P.R.A., & MAURICE E. WEBB, Architects.



( 26 )

Academy Architecture.

Group of three Houses in Frognal Lane, Hampstead, N.W.

Academy Architecture.

50



(

Academy Architecture.



Design for Memorial at Glossop, Derb