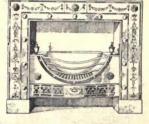

VENTILATING WARM AIR GRATE, arranged to introduce fresh air from external sources thereby ensuring an agreeable and healthful

atmosphere, as the supply of air may be regulated by a valve above the fire. This Grate is fitted with a brass panel and bright iron mouldings, and is adapted for either tile or marble surrounds.