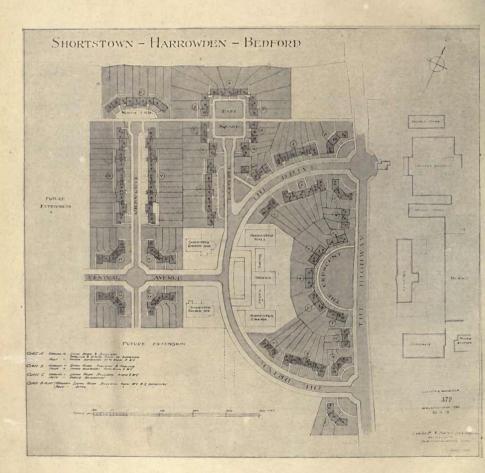

#### CONTENTS

I.-A SELECTION OF PROMINENT DRAWINGS hung at the Exhibition of the Royal 15115 Academy of Arts, Burlington House, Piccadilly, London, W.

An Architectural Review of Current Work :--

II.-GARDEN ARCHITECTURE.

III.—PUBLIC BUILDINGS, BANKS, &c., &c.

IV.-MONUMENTS AND MEMORIALS.

V.-COTTAGE HOMES AND HOUSING SCHEMES.

Published Twice a Year.