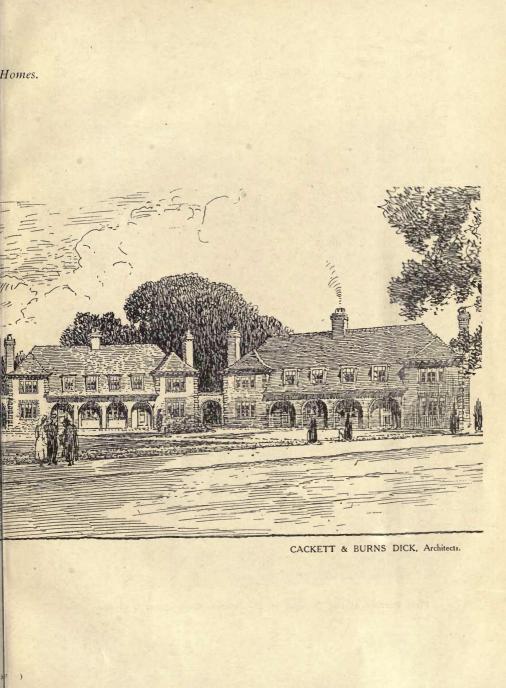

#### CONTENTS

I.-A SELECTION OF PROMINENT DRAWINGS hung at the Exhibition of the Royal 15115 Academy of Arts, Burlington House, Piccadilly, London, W.

An Architectural Review of Current Work :--

II.-GARDEN ARCHITECTURE.

III.—PUBLIC BUILDINGS, BANKS, &c., &c.

IV.-MONUMENTS AND MEMORIALS.

V.-COTTAGE HOMES AND HOUSING SCHEMES.

Published Twice a Year.