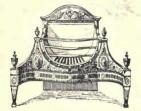

# · ELSLEY'S · FIREPLACES ·

BASKET GRATE, in the late Seventeenth Centurystyle, suitable for burning either wood or coal; may be had with a brass or bronze front and terminals; if is highly finished, and fitted with bright bars and fire lump back.