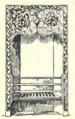

MANTLE REGISTER GRATE fitted with tile sides, wood shelf, and fire lump back.

WE invite BUILDERS, DECORATORS, HOUSE FURNISHERS, SHIPPERS, etc., to introduce their customers, with the assurance that we shall make every effort to suit the requirements of those who may favour us with a visit.