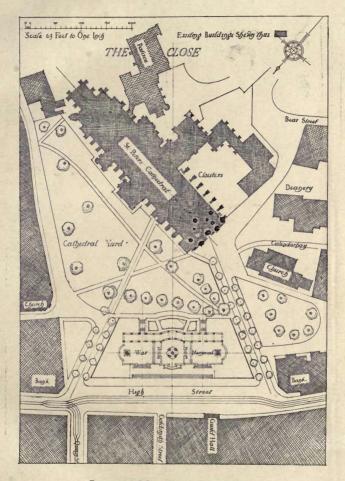

tion.

# ACADEMY ARCHITECTURE 1919-20. LONDON.



(1)

Waterlow Court.

M. H. BAILLIE SCOTT, Architect.

Academy Architecture.



Seal Hollow, Sevenoaks: Garden Front. M. H. BAILLIE SCOTT, Architect.

2 )



( 3 )



Government House, New Delhi : Entrance Facade, North.



Sir EDWIN L. LUTYENS, A.R.A., Architect.





Imperial Delhi : the Great Hall of the Secretariat.

HERBERT BAKER, Architect.



Imperial Delhi : Processional Way and Great Stairway.



HERBERT BAKER, Architect.



10

Hospital on the Mediterranean.





(

Academy Architecture.









HERBERT BAKER, Architect.



Heating, Ventilating and Hot Water Supply: G. N. HADEN & Sons, Lincoln House, Kingsway, W.C.

) 16

(



(



Hotel at Hyde Park Corner.



FRANK T. VERITY, Architect.



( 20

Proposed War Memorial, Exeter.



Proposed War Memorial, Exeter. \* CYRIL A. FAREY, Architect.

(

Academy Architecture.



FRANK T. VERITY, Architect.

Sketch for Theatre, Charing Cross Road.



The Woodlands, Harrow: Plaster Ceiling in Hall. G. P. PANKART, Architect.

( 23 )



Groups of Proposed Sussex Cottages.



SIR ASTON WEBB, P.R.A., & MAURICE E. WEBB, Architects.



( 26 )

Academy Architecture.

Group of three Houses in Frognal Lane, Hampstead, N.W.

Academy Architecture.

50



(

Academy Architecture.



Design for Memorial at Glossop, Derbyshire. SIR REGINALD BLOMFIELD, R.A., Architect.

### Academy Architecture.



29



Groups of Proposed Sussex Cottages.





SIR ASTON WEBB, P.R.A., & MAURICE E. WEBB, Architects.





# GARDEN ARCHITECTURE.



Design for a Garden.

UNSWORTH & TRIGGS, Architects.



Garden