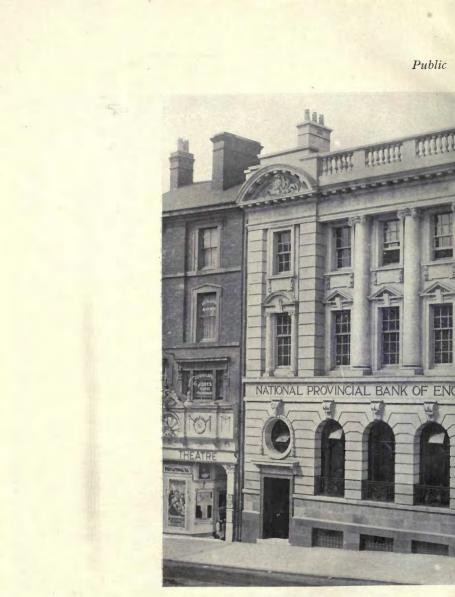

cts.

# Public Buildings.



( 3 )

Facing Bricks : G. TUCKER & Son, Ltd., Loughborough, Leicestershire. Fire Gates and Manles : Gronec Wrentr, Lud., Roherham. For Gates and Dadees to Laboratories : Barristu Douxmerr Co., Ltd., 167 Strand, W.C. I. Door and Window Furniture : CHARLES SMTH, Sons & Co., Ltd., Deritend Bridge Works, Birmingham.

### Public Buildings.



### Council Offices Extension, Derby.

### GEORGE C. COPESTICK, Architect.

Facing Bricks : G. TUCKER & SJN, Ltd., Loughborough, Leicestershire. Fire Grates and Mantles : GEORGE WRICHT, Ltd., Rotherham. Floors and Dadoes to Laboratories : BRITISH DOLOMENT CO., Ltd., 167 Strand, W.C. 2. Door and Window Furniture : CHARLES SMITH, SONS & Co., Ltd., Deritend Bridge Works, Birmingham.

Photo : B. KEENE.



Public Buildings, Banks.



National Provincial Bank, Wolverhampton.

Scagliola Column Pilasters : BELLMAN, ly Door Springs and Locks : Colledge & H Granite Work : FENNING & Co., Ltd., F Lifts : WAYGOOD-OTIS, Ltd., Falmouth F ıgs, Banks.



BROMLEY & WATKINS, Architects.

rer, Ltd., Linhope Street, Dorset Square, N.W. 1. Iidland Works, Wolverhampton. rf, Rainville Road, Hammersmith, W. on, S.E.

)



Public Buildings, Banks.



# Lloyd's Bank, Manchester.

CHAS. HEATHCOTE & SONS, Architects.

Gates, Railings, Balconies, Desk Grilles, etc.: H. W. CASHMORE & Co., Post Office Approach, Balham, S.W. 12. Iromonogry: CANALES SMITH, SONS & Co., Lid., Derioted Bridge Works, Birmingham. The Recoving Doors are SANUEL ELLIOT & SONS, Raching, Patent Mache Work: FENNER & Co., Lid., Palace Wharf, Rainville Road, Hammersmith, W.