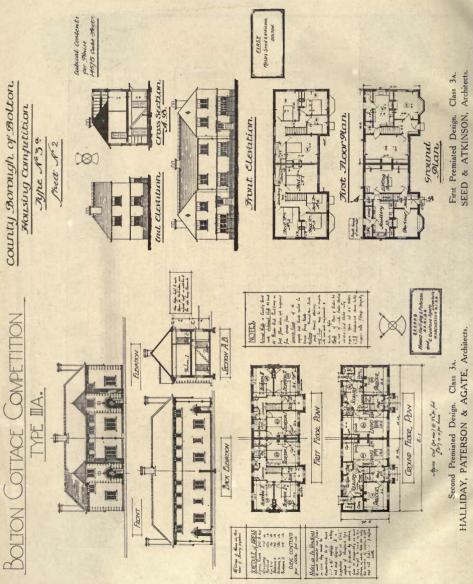

ole Housing Scheme was designed by RAYMOND UNWIN, Architect.



17 ) Township of Gretna, N.B.



18 )

RAYMOND UNWIN, Architect.

Township of Gretna, N.B.



RAYMOND UNWIN, Architect.

BORDER HALL.

)



(

20



Shortstown, Harrowden, Bedford.

(



a

unut

mi

Shortstown, Harrowden, Bedford.

Sed



CACKETT & BURNS DICK, Architects.

Cottage Homes.



Bristol Housing Competition: Type No. 6. Premiated Design. S. S. REAY, Architect.

( 24 )





Bristol Housing Competition: TYPE No. 3. Premiated Design.

S. S. REAY, Architect.

( 25 )



Shortstown, Harrowden, Bedford.





First Portion of the Lay-out of Shortstown, Cardington, Bedford.





R. J. ALLISON, Principal Architect, H.M. Office of Works.

Cottage Homes.



R. J. ALLISON, Principal Architect, H.M. Office of Works,



( 31

)



## Duplex Sheath Construction

(Patent applied for).



For particulars apply to

## DUPLEX SHEATH CONSTRUCTION Co., 6, MOORGATE STREET, E.C. 2.

Telephone

240

LONDON WALL 7384

In making enquiries of Advertisers please refer to this Publication

# ELECTRIC LIFTS

## SMITH, MAJOR & STEVENS, Ltd. (Late A. SMITH & STEVENS)

Are Specified and Used by All Leading Authorities and Architects.

|                                                 | No. o | f Lifts. |
|-------------------------------------------------|-------|----------|
| HOUSES OF PARLIAMENT                            |       | 2        |
| BRITISH ADMIRALTY, for Super-Dreadnou           |       | 143      |
| "S.S. Aquitania," for Cunard Steamship Company  |       | 10       |
| National Institute for the Blind