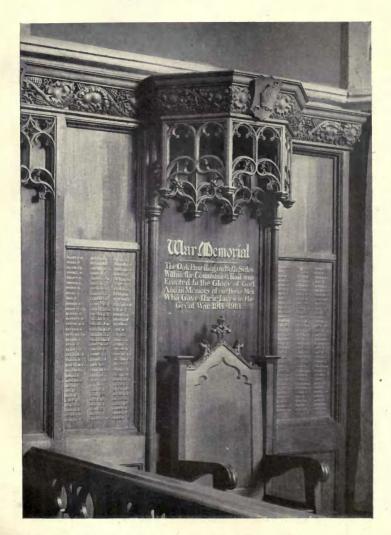

LUTYENS, A.R.A., Architect. Sketch by RAFFLES DAVISON.





Monuments and Memorials.



A Relief erected at Aldeburgh, Suffolk. By GILBERT BAYES, Sculptor.



Figure of Industry: William Whiteley Memorial. SIR GEORGE FRAMPTON, R.A., Sculptor.



Memorial to Dr. Barnardo: Crowning Group. SIR GEORGE FRAMPTON, R.A., Sculptor.



norials.



A Monument to Commemorate the Bringing of Water to a Town.

The late R. M. HAIG PHILP, Architect.

.



Design for a Bronze Tablet. W. REID DICK, Sculptor.



A Model of a Memorial. H. C. FEHR, Sculptor.



8)

A Memorial Roll of Honour. ALFRED DRURY, R.A., Sculptor.



Salisbury Memorial.

SIR GEORGE FRAMPTON, R.A., Sculptor.



A Model of a Proposed Memorial. W. REID DICK, Sculptor.



A Memorial for Cavalry or Mounted Troops. ADRIAN JONES, Sculptor.





Oak Pannelling: St. Paul's Church, Lambeth. Designed by W. HAMILTON, Artist. Executed by SAMUEL ELLIOTT & Sons (Reading), Ltd.



Gilbert Memorial Tablet, Embankment, London. SIR GEORGE FRAMPTON, R.A., Sculptor.

( 12 )



St. George.

JOHN ANGEL, Sculptor.



Commemoration Column, New Delhi.



SIR EDWIN L. LUTYENS, A.R.A., Architect.



Pantheon of the Five Dominions. Model of a Desiga for a War Memorial. ROBERT W. S. WEIR, Architect.

#### PRELIMINARY ANNOUNCEMENT

## A SELECTION OF ORIGINAL PHOTOGRAPHS

OF RECENT

## American Architectural Details

BY-

## ROBERT ATKINSON, F.R.I.B.A.,

PRINCIPAL OF THE ARCHITECTURAL ASSOCIATION ARCHITECTURAL SCHOOL, LONDON

## ONE HUNDRED FULL-PAGE ILLUSTRATIONS

The Book will contain 100 Full-Page Illustrations reproduced in the best style from Orig