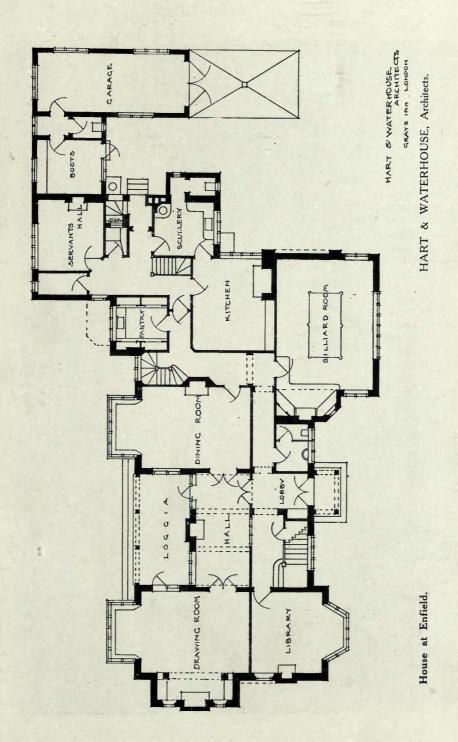

#### DOMESTIC.

PAGE

PAGE

|                                                                                                      | PAGE       |                                                                                               | PAGE       |
|------------------------------------------------------------------------------------------------------|------------|-----------------------------------------------------------------------------------------------|------------|
| BAKER, HERBERT, 17 Queen Anne's Gate. Westminster, S.W.                                              | 20         | McNaB, WM, HUNTER, 121 West George Street, Glasgow                                            | (0         |
| Villa Arcadia, Johannesburg, South Africa Ground and First Floor Plan                                | 20<br>21   | Newstead, Bearsden                                                                            | 60         |
| BATEMAN, CHAS. E. (BATEMAN & BATEMAN), 18 Bennitts Hill,                                             | 2.1        | Hall (Interior)                                                                               | 62         |
| Birmingham                                                                                           |            | MILLAR, JAMES, 15 Blythswood Square, Glasgow                                                  |            |
| Little Cambrae                                                                                       | 22         | Blanefield, Kirkoswald, Ayrshire                                                              | 54         |
| CORLETTE, HUBERT C. (NICHOLSON & CORLETTE), 2 New Square, Lincoln's Inn, W.C.                        |            | Kildonan Mansion, Barrhill, Ayrshire TUBBS, MESSER & POULTER, Craig's Court House, Whitehall, | 55         |
| Hallow Dark Worsector                                                                                | 32         | W.C.                                                                                          |            |
| GEORGE, SIR ERNEST, A.R.A., & A. B. YEATES, 18 Maddox                                                |            | Crow Clump, Weybridge, Entrance Front                                                         | 17         |
| Street, W.                                                                                           | 21.25      | Garden Front                                                                                  | 18         |
| Houses for the Staff of H.H. The Maharajah of Indore GREEN, W. CURTIS, 35 Lincoln's Inn Fields, W.C. | 24-25      | Ground Floor Plan and Garden lay out House at Sunningdale                                     | 19<br>26   |
| House at Forest Row                                                                                  | 23         | Ground and First Floor Plans                                                                  | 27         |
| HART & WATERHOUSE, 1 Verulam Buildings, Gray's Inn, W.C.                                             |            | UNSWORTH & TRIGGS, 16 Station Road, Petersfield                                               |            |
| House at Enfield                                                                                     | 28         | Aecen Gill, Forest Row                                                                        | 30<br>31   |
| McNab, Wm. Hunter, 121 West George Street, Glasgow                                                   | 29         | Haine, Lipnook, Hants                                                                         | 31         |
| Beneffrey, Pollokshields, Glasgow                                                                    | 56         |                                                                                               |            |
| Ground and First Floor Plans                                                                         | 57         |                                                                                               |            |
| Interior Views                                                                                       | 58         |                                                                                               |            |
|                                                                                                      |            |                                                                                               |            |
|                                                                                                      | CCLU D     | TUDEC                                                                                         |            |
| 211                                                                                                  | SCULP      | IURES.                                                                                        |            |
|                                                                                                      |            |                                                                                               |            |
| Anger Josep Estan Studio Paton Townson St John's Wood                                                | PAGE       | CH PERT C WER 5 Notherton Crops Chalcon C.W.                                                  | PAGE       |
| ANGEL, JOHN, Eaton Studio, Eaton Terrace, St. John's Wood, N.W.                                      |            | GILBERT, C. WEB-, 5 Netherton Grove, Chelsea, S.W.                                            | 95         |
| David                                                                                                | 87         | The Fallen Idol GOULDEN, RICHARD R., 426 Fulham Road, London, W,                              | ,,,        |
| Vintage                                                                                              | 92         | Recumbent Figure for a Tomb in a Seignorial Chapel                                            | 85         |
| BABB-NICHOLSON, S., The Studio, St. Dunstan's Road, Baron's                                          |            | KNOBLANCH, GERTRUDE                                                                           | 02         |
| Court, W. Model of Memorial to Capt. Robert Falcon Scott,                                            |            | Two Views of Lead Fountain Figure LUCCHESI, ANDREA C., 1 & 2 Camden Studios, Camden Street,   | 92         |
| R.N., C.V.O., etc.                                                                                   | 82         | N.W.                                                                                          |            |
| BAKER, P. BRYANT, Studio, 404b Fulham Road, S.W.                                                     |            | Roused                                                                                        | 87         |
| Eros                                                                                                 | 95         | MANSHIP, PAUL, 27 Lexington Avenue, New York City, U.S.A.                                     | 96         |
| Eros                                                                                                 |            | Playfulness PIBWORTH, CHARLES, 14a Cheyne Row, Chelsea, S.W.                                  | 90         |
| The Age of Imagination                                                                               | 91         | Childhood                                                                                     | 95         |
| Brown, Mortimer, Clarendon House, South Ealing, W.                                                   |            | WADE, LIULIAN M., Mrs., 17 Chancellor's Road, Hammersmith.                                    |            |
| CANNEEL, E., 30 Crockerton Road, Upper Tooting, S.W.                                                 | 93         | W.<br>Endumion Croup                                                                          | 91         |
| Spring Joy                                                                                           | 91         | Endymion Group                                                                                | 91         |
| DICK, W. REID, 1 St. John's Wood Studios, Queen's Terrace,                                           |            | Monument to Abraham Lincoln at Frankfurt, Kentucky,                                           |            |
| N.W.                                                                                                 | 02         | U.S.A                                                                                         | 84         |
| DRURY, ALFRED, R.A., Lancaster Lodge, Lancaster Lodge,                                               | 93         | Monument to Lieutenant-Colonel William F. Vilas at Vicksburg, U.S.A                           | 90         |
| Lancaster Gardens, Wimbledon, S.W.                                                                   |            | WHEELER, CHARLES, 15 Hereford Buildings, Church Street,                                       | 50         |
| Panel for Memorial to King Edward VII, Sheffield                                                     | 88         | Chelsea, S,W.                                                                                 |            |
| Fuchs, Emil, Abbey Lodge, Hanover Gate, Regents Park,                                                |            | The Waters of Forgetfulness                                                                   | 86         |
| N.W.<br>Monument to Mrs. Ashley, Romsay Abbey                                                        | 83         | WHILE, ETHEL, Mrs., 3 Glenhouse Road, Eltham, S.E. The Scroll of Honour                       | 81         |
| GARBE, RICHARD, Nelmes End, Wingletye Lane, Hornchurch,                                              | 65         | The Scrott of Honour                                                                          | 01         |
| Essex                                                                                                |            |                                                                                               |            |
| Youth and the Shadow                                                                                 | 94         |                                                                                               |            |
|                                                                                                      |            |                                                                                               |            |
|                                                                                                      |            |                                                                                               |            |
|                                                                                                      | DECO       | RATIONS.                                                                                      |            |
|                                                                                                      |            |                                                                                               |            |
|                                                                                                      | PAGE       |                                                                                               | PAGE       |
| TEMPLE MOORE, 46 Well Walk, Hampstead, N.W.                                                          |            | TEMPLE MOORE, 46 Well Walk, Hampstead, N.W.                                                   |            |
| Reredos Pauel                                                                                        | 97<br>98   | St. Mark's, Mansfield                                                                         | 112        |
| Reredos in Chapel of St. John's, Plymouth Reredos Panet, St. Wilfred's, Harrogate                    | 09         | The Triumph of Julius Cæsar (from Thomson, "Tapestry Weaving in England")                     | 104-105    |
| Pulpit Fall                                                                                          | 100        | English Verdure " " "                                                                         | 106        |
| Reredos, St. Mark S, Alexandria, Egypt                                                               | 101        | Indian Scenes ,, ,, ,, ,,                                                                     | 107        |
| Pulpit, St. Wilfred's, Bradford                                                                      | 110        | Crimson Damask (from "Decoration in England")                                                 | 108        |
| Altar Ornaments, St. Wilfred's, Harrogate Part of Reredos in Chapel, Eversley School, Folkestone     | 111        | Designs by Daniel Marot " " "                                                                 | 109        |
| " " , " " "                                                                                          | 103        |                                                                                               |            |
|                                                                                                      |            |                                                                                               |            |
|                                                                                                      |            |                                                                                               |            |
| MOI                                                                                                  | DELS OF    | OLD LONDON.                                                                                   |            |
| 11101                                                                                                | DLLS OI    | OLD LONDON.                                                                                   |            |
|                                                                                                      | PAGE       |                                                                                               | PAGE       |
| JOHN B. THORPE, Architect, 98 Gray's Inn Road, W.C.                                                  | 1          | JOHN B. THORPE, Architect, 98 Gray's Inn Road, W.C.                                           | 1.101      |
| The Tower of London, A.D. 1600, as Title page, followed                                              | 412        | The Tower of London, A.D. 1600                                                                | 120-121    |
| with short history of the Models Centre Portion of Old London Bridge, A.D. 1630                      | 113<br>114 | Portion of the Great Fire, A.D. 1666                                                          | 122<br>123 |
| Southwark End 1630                                                                                   | 115        | South Transept, Old St. Paul's, A.D. 1560                                                     | 124        |
| Blackfriars, A.D. 1550                                                                               | 116        | The First Royal Exchange, A.D. 1600                                                           | 125        |
| The Eleanor Cross, Cheapside, A.D. 1580                                                              | 117        | Whitehall, A.D. 1649                                                                          | 126        |
| Baynard Castle, A.D. 1550 Suffolk House, Charing Cross, A.D. 1620                                    | 118<br>119 | Whitehall, A.D. 1649                                                                          | 127<br>128 |
|                                                                                                      | 417        | Bankside Southwark                                                                            | 120        |
|                                                                                                      |            |                                                                                               |            |