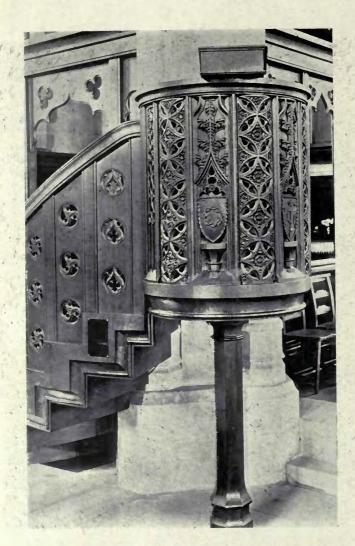

#### ECCLESIASTICAL.

|    |                                                      |       | PAGE |                                                           | PAGI |
|----|------------------------------------------------------|-------|------|-----------------------------------------------------------|------|
| BA | TEMAN, C. E. (BATEMAN & BATEMAN), 18 Bennitts        | Hill. |      | Temple Moore, 46 Well Walk, Hampstead, N.W.               |      |
|    | Birmingham                                           |       |      | Reredos, St. Mark's, Alexandria, Egypt (Decoration Sect.) | 101  |
|    | Memorial Screen, Parish Church, Walsall              |       | 8    | Part of Reredos in Chapel, Eversley School, ", ",         | 102  |
| Во | DDY, PERCY C., 14 Southampton Street, Strand, W.C.   |       |      | · Folkestone                                              |      |
|    | Chancel Screen, St. John's, Seven Kings, Ilford      |       | 9    | Part of Reredos in Chapel, Eversley School, ,,            | 103  |
| GR | EEN. WILLIAM CURTIS, 35 Lincoln's Inn Fields, W.C.   | - 62  |      | Folkestone ,, ,,                                          |      |
|    | Church of St. John the Evangelist, Carrington, Notts | •••   | 6-7  | Pulpit, St. Wilfred's, Bradford ,, ,,                     | 110  |
| HA | RE, CECIL G., Gray's Inn Square, W.C.                |       |      | Altar Ornaments, St. Wilfred's, Harrogate ., .,           | 111  |
|    | Church of Saint Peter, Redear, Exterior View         |       | 4    | St. Mark's, Mansfield ", ",                               | 112  |
|    | Interior View                                        |       | 5    | NICHOLSON, SIR CHARLES A. (NICHOLSON & CORLETTE),         |      |
| ΓE | MPLE MOORE, 46 Well Walk, Hampstead, N.W.            | -     |      | 2 New Square, Lincoln's Inn, W.C.                         |      |
|    | Reredos Panel (Decoration Sec                        | tion) | 97   | Holy Trinity, Lambeth (Design for Alterations)            | 2-3  |
|    | Reredos in Chapel, St. John's, Plymouth ,, ,         | ,     | 98   | SCOTT, GILBERT G., 7 Gray's Inn Square, W.C.              |      |
|    | TO I TO I OF STEEL AND TELEVISION OF AN              | ,     | 99   | New Catholic Church, Northfleet                           | 1    |
|    | Pulpit Fall ",                                       | ,     | 100  |                                                           |      |
|    |                                                      |       |      |                                                           |      |