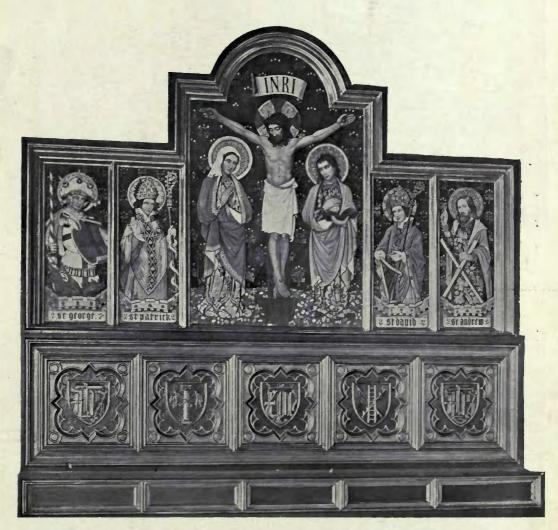

#### ECCLESIASTICAL.

|    |                                                      |       | PAGE |                                                           | PAGI |
|----|------------------------------------------------------|-------|------|-----------------------------------------------------------|------|
| BA | TEMAN, C. E. (BATEMAN & BATEMAN), 18 Bennitts        | Hill. |      | Temple Moore, 46 Well Walk, Hampstead, N.W.               |      |
|    | Birmingham                                           |       |      | Reredos, St. Mark's, Alexandria, Egypt (Decoration Sect.) | 101  |
|    | Memorial Screen, Parish Church, Walsall              |       | 8    | Part of Reredos in Chapel, Eversley School, ", ",         | 102  |
| Во | DDY, PERCY C., 14 Southampton Street, Strand, W.C.   |       |      | · Folkestone                                              |      |
|    | Chancel Screen, St. John's, Seven Kings, Ilford      |       | 9    | Part of Reredos in Chapel, Eversley School, ,,            | 103  |
| GR | EEN. WILLIAM CURTIS, 35 Lincoln's Inn Fields, W.C.   | - 62  |      | Folkestone ,, ,,                                          |      |
|    | Church of St. John the Evangelist, Carrington, Notts | •••   | 6-7  | Pulpit, St. Wilfred's, Bradford ,, ,,                     | 110  |
| HA | RE, CECIL G., Gray's Inn Square, W.C.                |       |      | Altar Ornaments, St. Wilfred's, Harrogate ., .,           | 111  |
|    | Church of Saint Peter, Redear, Exterior View         |       | 4    | St. Mark's, Mansfield ", ",                               | 112  |
|    | Interior View                                        |       | 5    | NICHOLSON, SIR CHARLES A. (NICHOLSON & CORLETTE),         |      |
| ΓE | MPLE MOORE, 46 Well Walk, Hampstead, N.W.            | -     |      | 2 New Square, Lincoln's Inn, W.C.                         |      |
|    | Reredos Panel (Decoration Sec                        | tion) | 97   | Holy Trinity, Lambeth (Design for Alterations)            | 2-3  |
|    | Reredos in Chapel, St. John's, Plymouth ,, ,         | ,     | 98   | SCOTT, GILBERT G., 7 Gray's Inn Square, W.C.              |      |
|    | TO I TO I OF STEEL AND TELEVISION OF AN              | ,     | 99   | New Catholic Church, Northfleet                           | 1    |
|    | Pulpit Fall ",                                       | ,     | 100  |                                                           |      |
|    |                                                      |       |      |                                                           |      |