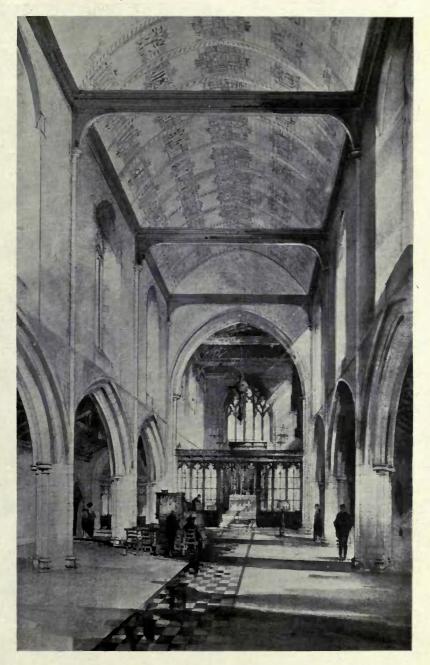

#### ECCLESIASTICAL.

|    |                                                      |       | PAGE |                                                           | PAGI |
|----|------------------------------------------------------|-------|------|-----------------------------------------------------------|------|
| BA | TEMAN, C. E. (BATEMAN & BATEMAN), 18 Bennitts        | Hill. |      | Temple Moore, 46 Well Walk, Hampstead, N.W.               |      |
|    | Birmingham                                           |       |      | Reredos, St. Mark's, Alexandria, Egypt (Decoration Sect.) | 101  |
|    | Memorial Screen, Parish Church, Walsall              |       | 8    | Part of Reredos in Chapel, Eversley School, ", ",         | 102  |
| Во | DDY, PERCY C., 14 Southampton Street, Strand, W.C.   |       |      | · Folkestone                                              |      |
|    | Chancel Screen, St. John's, Seven Kings, Ilford      |       | 9    | Part of Reredos in Chapel, Eversley School, ,,            | 103  |
| GR | EEN. WILLIAM CURTIS, 35 Lincoln's Inn Fields, W.C.   | - 62  |      | Folkestone ,, ,,                                          |      |
|    | Church of St. John the Evangelist, Carrington, Notts | •••   | 6-7  | Pulpit, St. Wilfred's, Bradford ,, ,,                     | 110  |
| HA | RE, CECIL G., Gray's Inn Square, W.C.                |       |      | Altar Ornaments, St. Wilfred's, Harrogate ., .,           | 111  |
|    | Church of Saint Peter, Redear, Exterior View         |       | 4    | St. Mark's, Mansfield ", ",                               | 112  |
|    | Interior View                                        |       | 5    | NICHOLSON, SIR CHARLES A. (NICHOLSON & CORLETTE),         |      |
| ΓE | MPLE MOORE, 46 Well Walk, Hampstead, N.W.            | -     |      | 2 New Square, Lincoln's Inn, W.C.                         |      |
|    | Reredos Panel (Decoration Sec                        | tion) | 97   | Holy Trinity, Lambeth (Design for Alterations)            | 2-3  |
|    | Reredos in Chapel, St. John's, Plymouth ,, ,         | ,     | 98   | SCOTT, GILBERT G., 7 Gray's Inn Square, W.C.              |      |
|    | TO I TO I OF STEEL AND TELEVISION OF AN              | ,     | 99   | New Catholic Church, Northfleet                           | 1    |
|    | Pulpit Fall ",                                       | ,     | 100  |                                                           |      |
|    |                                                      |       |      |                                                           |      |