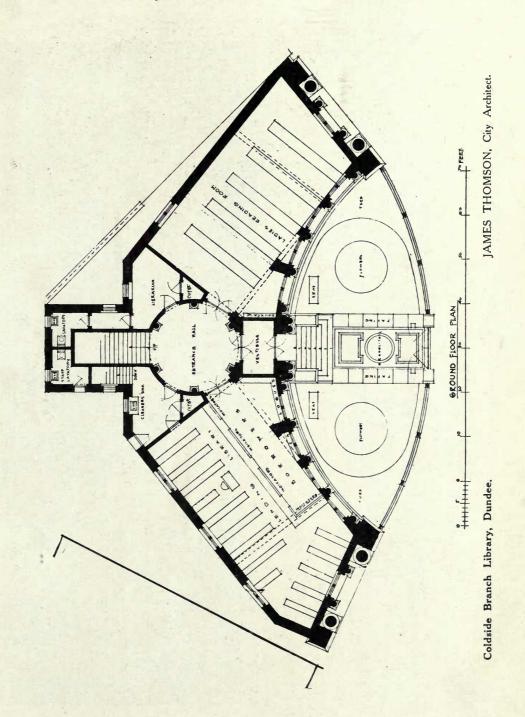

#### PUBLIC BUILDINGS.

|                                                                                             | PAGE !  |                                                         | PAGE        |
|---------------------------------------------------------------------------------------------|---------|---------------------------------------------------------|-------------|
| ATKINSON, FRANK R., Sackville Street, London, W.                                            | l.      | GOSLET, HAROLD, 28 Theobald's Road, London, W.C.        |             |
| Smoking Room on ss. Transylvania                                                            | 118     | Ciro's Club Dining Room                                 | 124-125     |
| First-class Dining Room ,,                                                                  | 119     | HARRIS, VINCENT E., 8 New Square, Lincoln's Inn. W.C.   |             |
| BAKER, HERBERT, 17 Queen Anne's Gate, Westminster, S.W.                                     |         | New Building for the Board of Trade, London (Selected   |             |
| The South African Medical Research Institute,                                               |         | Design)                                                 | 14-15       |
| Johannesburg                                                                                | 10-11   | LEY, A. S. R., 214 Bishopsgate, E.C.                    |             |
| Ground Floor Plan                                                                           | 12      | New Business Premises, Oxford Street, W                 | 113         |
| First Floor Plan                                                                            | 13      | MARTIN, DOUGLAS N., St. Saviour's Vicarage, Eton Road,  |             |
| BLANC, HIPPOLYTE J., 25 Rutland Square, Edinburgh                                           | 33      | Hampstead Nacional Maria                                | 122         |
| Edinburgh Ladies' College, Principal Entrance Hall Centre Feature, Front Facade             | 34      | Design for a Conservatoire of Music Plan                | 122<br>123  |
| BURKE-DOWNING, H. P., 12 College Street, Westminster Abbey,                                 | 34      | Moor, Arthur                                            | 123         |
| S.W.                                                                                        |         | British Dominions General Insurance New Head Office     | 116         |
| First Grade Girls' School for the Corporation of SS, Mary                                   |         | Plan                                                    | 117         |
| and Nicolas                                                                                 | 16      | PATERSON, ALEXANDER N., 266 St. Vincent Street, Glasgow | /           |
| BURR, ALFRED, 85 Gower Street, W.C.                                                         |         | New Premises, Gourock, for National Bank of Scotland    | 59          |
| British Columbia Government Building, Regent Street                                         | 114-115 | RICHARDSON & GILL, Russell Square, London, W.C.         |             |
| CAPPON, T. MARTIN, 22 Bank Street, Dundee                                                   |         | Moorgate Hall                                           | 120-121     |
| New Training College, Dundee                                                                | 52      | THOMSON, JAMES, City Architect, Dundee                  |             |
| Plan                                                                                        | 53      | Coldside Branch Library, Dundee                         | 38          |
| CLIFFORD, H. E. & LUNAN, 225 St. Vincent Street, Glasgow                                    | 25      | Ground Floor Plan                                       | 39          |
| Perth City Hall. Entrance and Hall CULLEN, ALEX., LOCKHEAD & BROWN, Architects, Hamilton    | 37      | Central Reading Rooms, Dundee                           | 40-41<br>42 |
| 0 4 -1121 - 121 1 1 12 1                                                                    | 35      | Ground Floor Plan<br>First Floor Plan                   | 43          |
| Central Library, Blackpool, Entrance  Central Library and the Grundy Art Gallery, Blackpool | 36      | Distance Developing Developing                          | 44          |
| Municipal Buildings, Hamilton, Entrance                                                     | 46      | Plans                                                   | 45          |
| Ground Floor Plan                                                                           | 47      | Civic Centre Dundee                                     | 50-51       |
| First Floor Plan                                                                            | 48      | ortio centre, bundee                                    | 51          |
| The Academy, Hamilton, Entrance                                                             | 49      |                                                         |             |