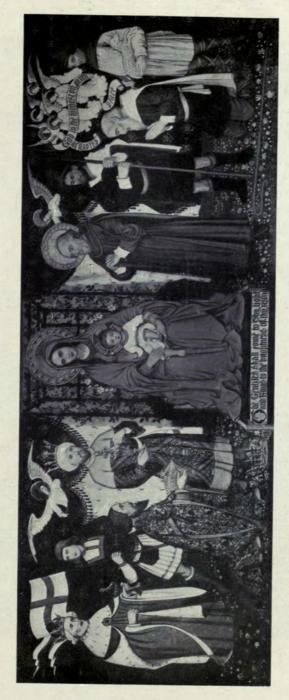

#### ECCLESIASTICAL.

|    |                                                      |       | PAGE |                                                           | PAGI |
|----|------------------------------------------------------|-------|------|-----------------------------------------------------------|------|
| BA | TEMAN, C. E. (BATEMAN & BATEMAN), 18 Bennitts        | Hill. |      | Temple Moore, 46 Well Walk, Hampstead, N.W.               |      |
|    | Birmingham                                           |       |      | Reredos, St. Mark's, Alexandria, Egypt (Decoration Sect.) | 101  |
|    | Memorial Screen, Parish Church, Walsall              |       | 8    | Part of Reredos in Chapel, Eversley School, ", ",         | 102  |
| Во | DDY, PERCY C., 14 Southampton Street, Strand, W.C.   |       |      | · Folkestone                                              |      |
|    | Chancel Screen, St. John's, Seven Kings, Ilford      |       | 9    | Part of Reredos in Chapel, Eversley School, ,,            | 103  |
| GR | EEN. WILLIAM CURTIS, 35 Lincoln's Inn Fields, W.C.   | - 62  |      | Folkestone ,, ,,                                          |      |
|    | Church of St. John the Evangelist, Carrington, Notts | •••   | 6-7  | Pulpit, St. Wilfred's, Bradford ,, ,,                     | 110  |
| HA | RE, CECIL G., Gray's Inn Square, W.C.                |       |      | Altar Ornaments, St. Wilfred's, Harrogate ., .,           | 111  |
|    | Church of Saint Peter, Redear, Exterior View         |       | 4    | St. Mark's, Mansfield ", ",                               | 112  |
|    | Interior View                                        |       | 5    | NICHOLSON, SIR CHARLES A. (NICHOLSON & CORLETTE),         |      |
| ΓE | MPLE MOORE, 46 Well Walk, Hampstead, N.W.            | -     |      | 2 New Square, Lincoln's Inn, W.C.                         |      |
|    | Reredos Panel (Decoration Sec                        | tion) | 97   | Holy Trinity, Lambeth (Design for Alterations)            | 2-3  |
|    | Reredos in Chapel, St. John's, Plymouth ,, ,         | ,     | 98   | SCOTT, GILBERT G., 7 Gray's Inn Square, W.C.              |      |
|    | TO I TO I OF STEEL AND TELEVISION OF AN              | ,     | 99   | New Catholic Church, Northfleet                           | 1    |
|    | Pulpit Fall ",                                       | ,     | 100  |                                                           |      |
|    |                                                      |       |      |                                                           |      |