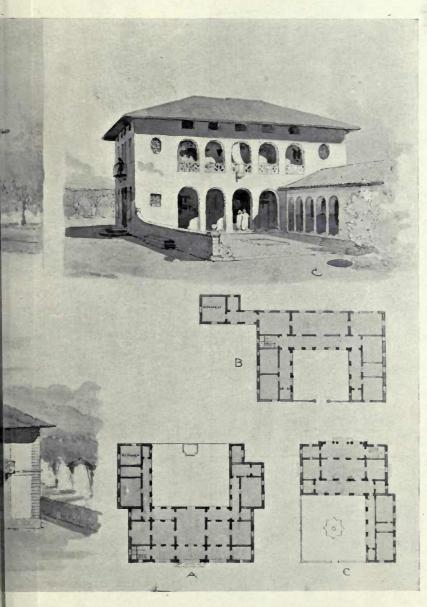

"Crow Clump," Weybridge.

TUBBS, MESSER & POULTER, Architects.

Interior Decorative Plaster Work: G. P. BANKART, of G. JACKSON & SONS, LTD., Rathbone Place, W. General Contractor: W. G. TARRANT, Byfleet, Surrey.



"Crow Clump," Weybridge.

TUBBS, MESSER & POULTER, Architects.

Interior Decorative Plaster Work: G. P. Bankarr, of G. Jackson & Sons, Ltd., Rathbone Place, W. General Contractor: W. G. TARRANT, Byfleet, Surrey.



Garden (Architects' Design) executed by W. G. Tarrant, Byfleet, Surrey.





Villa Arcadia, Johannesburg.







House, Forest Row.

W. CURTIS GREEN, Architect.

General Contractors: Perry & Co. (Bow), Ltd., 56 Victoria Street, Westminster, S.W. Electrical Fittings: Tredecars, Ltd., 7 Brook Street, London, W.



Houses for the Staff of H.H. The Maharajah of Indore.



SIR ERNEST GEORGE, A.R.A., & A. B. YEATES, Architects.



House at Sunningdale.

TUBBS, MESSER & POULTER, Architects.

Interior Decorative Plaster Work: G. P. Bankarr, of G. Jackson & Sons, Ltd., Rathbone Place, W. Heating, Ventilating and Hot Water Supply: THOS. POLLERTON, Cavendish Works, Balham. Casements: HENRY HOPE & Sons, LTD.





House at Enfield.

HART & WATERHOUSE, Architects.

Rustic Stone Random Slating Work complete by A. S. HASFORD, 36 Cannon Street, Birmingham, Proprietor of The Garn (Rustic and Green) Slate Quarry. General Contractors: ALLEN FAIRHEAD & Son, Enfield Town.





"Aecen Gill," Forest Row.

UNSWORTH & TRIGGS, Architects.

Casements: C. G. Bayliss, West Street, Haslemere, Surrey. Electrical Installation: Rawlings Bros. Ltd., 82 Gloucester Road, South Kensington