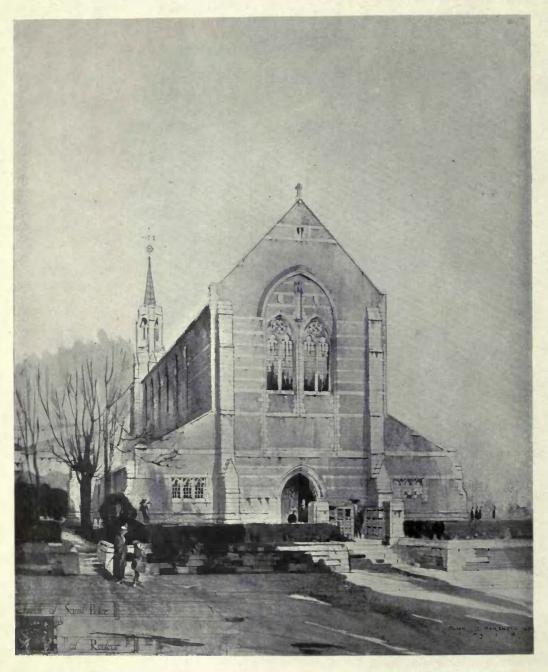

#### ECCLESIASTICAL.

|    |                                                      |       | PAGE |                                                           | PAGI |
|----|------------------------------------------------------|-------|------|-----------------------------------------------------------|------|
| BA | TEMAN, C. E. (BATEMAN & BATEMAN), 18 Bennitts        | Hill. |      | Temple Moore, 46 Well Walk, Hampstead, N.W.               |      |
|    | Birmingham                                           |       |      | Reredos, St. Mark's, Alexandria, Egypt (Decoration Sect.) | 101  |
|    | Memorial Screen, Parish Church, Walsall              |       | 8    | Part of Reredos in Chapel, Eversley School, ", ",         | 102  |
| Во | DDY, PERCY C., 14 Southampton Street, Strand, W.C.   |       |      | · Folkestone                                              |      |
|    | Chancel Screen, St. John's, Seven Kings, Ilford      |       | 9    | Part of Reredos in Chapel, Eversley School, ,,            | 103  |
| GR | EEN. WILLIAM CURTIS, 35 Lincoln's Inn Fields, W.C.   | - 62  |      | Folkestone ,, ,,                                          |      |
|    | Church of St. John the Evangelist, Carrington, Notts | •••   | 6-7  | Pulpit, St. Wilfred's, Bradford ,, ,,                     | 110  |
| HA | RE, CECIL G., Gray's Inn Square, W.C.                |       |      | Altar Ornaments, St. Wilfred's, Harrogate ., .,           | 111  |
|    | Church of Saint Peter, Redear, Exterior View         |       | 4    | St. Mark's, Mansfield ", ",                               | 112  |
|    | Interior View                                        |       | 5    | NICHOLSON, SIR CHARLES A. (NICHOLSON & CORLETTE),         |      |
| ΓE | MPLE MOORE, 46 Well Walk, Hampstead, N.W.            | -     |      | 2 New Square, Lincoln's Inn, W.C.                         |      |
|    | Reredos Panel (Decoration Sec                        | tion) | 97   | Holy Trinity, Lambeth (Design for Alterations)            | 2-3  |
|    | Reredos in Chapel, St. John's, Plymouth ,, ,         | ,     | 98   | SCOTT, GILBERT G., 7 Gray's Inn Square, W.C.              |      |
|    | TO I TO I OF STEEL AND TELEVISION OF AN              | ,     | 99   | New Catholic Church, Northfleet                           | 1    |
|    | Pulpit Fall ",                                       | ,     | 100  |                                                           |      |
|    |                                                      |       |      |                                                           |      |