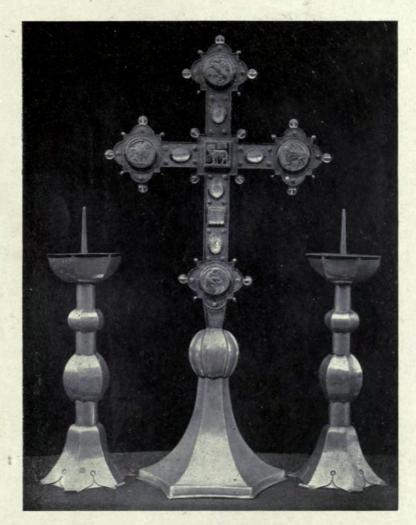

#### ECCLESIASTICAL.

|    |                                                      |       | PAGE |                                                           | PAGI |
|----|------------------------------------------------------|-------|------|-----------------------------------------------------------|------|
| BA | TEMAN, C. E. (BATEMAN & BATEMAN), 18 Bennitts        | Hill. |      | Temple Moore, 46 Well Walk, Hampstead, N.W.               |      |
|    | Birmingham                                           |       |      | Reredos, St. Mark's, Alexandria, Egypt (Decoration Sect.) | 101  |
|    | Memorial Screen, Parish Church, Walsall              |       | 8    | Part of Reredos in Chapel, Eversley School, ", ",         | 102  |
| Во | DDY, PERCY C., 14 Southampton Street, Strand, W.C.   |       |      | · Folkestone                                              |      |
|    | Chancel Screen, St. John's, Seven Kings, Ilford      |       | 9    | Part of Reredos in Chapel, Eversley School, ,,            | 103  |
| GR | EEN. WILLIAM CURTIS, 35 Lincoln's Inn Fields, W.C.   | - 62  |      | Folkestone ,, ,,                                          |      |
|    | Church of St. John the Evangelist, Carrington, Notts | •••   | 6-7  | Pulpit, St. Wilfred's, Bradford ,, ,,                     | 110  |
| HA | RE, CECIL G., Gray's Inn Square, W.C.                |       |      | Altar Ornaments, St. Wilfred's, Harrogate ., .,           | 111  |
|    | Church of Saint Peter, Redear, Exterior View         |       | 4    | St. Mark's, Mansfield ", ",                               | 112  |
|    | Interior View                                        |       | 5    | NICHOLSON, SIR CHARLES A. (NICHOLSON & CORLETTE),         |      |
| ΓE | MPLE MOORE, 46 Well Walk, Hampstead, N.W.            | -     |      | 2 New Square, Lincoln's Inn, W.C.                         |      |
|    | Reredos Panel (Decoration Sec                        | tion) | 97   | Holy Trinity, Lambeth (Design for Alterations)            | 2-3  |
|    | Reredos in Chapel, St. John's, Plymouth ,, ,         | ,     | 98   | SCOTT, GILBERT G., 7 Gray's Inn Square, W.C.              |      |
|    | TO I TO I OF STEEL AND TELEVISION OF AN              | ,     | 99   | New Catholic Church, Northfleet                           | 1    |
|    | Pulpit Fall ",                                       | ,     | 100  |                                                           |      |
|    |                                                      |       |      |                                                           |      |