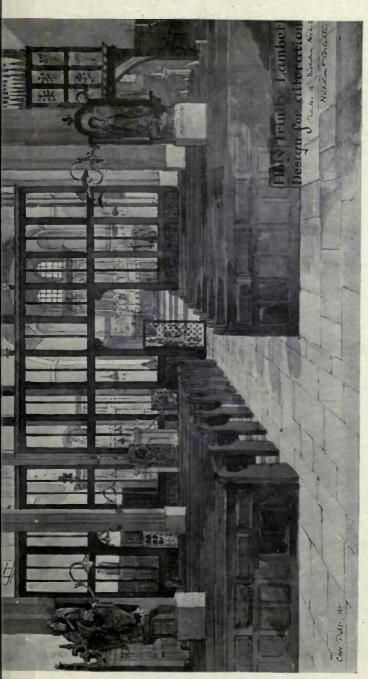

#### ECCLESIASTICAL.

|    |                                                      |       | PAGE |                                                           | PAGI |
|----|------------------------------------------------------|-------|------|-----------------------------------------------------------|------|
| BA | TEMAN, C. E. (BATEMAN & BATEMAN), 18 Bennitts        | Hill. |      | Temple Moore, 46 Well Walk, Hampstead, N.W.               |      |
|    | Birmingham                                           |       |      | Reredos, St. Mark's, Alexandria, Egypt (Decoration Sect.) | 101  |
|    | Memorial Screen, Parish Church, Walsall              |       | 8    | Part of Reredos in Chapel, Eversley School, ", ",         | 102  |
| Во | DDY, PERCY C., 14 Southampton Street, Strand, W.C.   |       |      | · Folkestone                                              |      |
|    | Chancel Screen, St. John's, Seven Kings, Ilford      |       | 9    | Part of Reredos in Chapel, Eversley School, ,,            | 103  |
| GR | EEN. WILLIAM CURTIS, 35 Lincoln's Inn Fields, W.C.   | - 62  |      | Folkestone ,, ,,                                          |      |
|    | Church of St. John the Evangelist, Carrington, Notts | •••   | 6-7  | Pulpit, St. Wilfred's, Bradford ,, ,,                     | 110  |
| HA | RE, CECIL G., Gray's Inn Square, W.C.                |       |      | Altar Ornaments, St. Wilfred's, Harrogate ., .,           | 111  |
|    | Church of Saint Peter, Redear, Exterior View         |       | 4    | St. Mark's, Mansfield ", ",                               | 112  |
|    | Interior View                                        |       | 5    | NICHOLSON, SIR CHARLES A. (NICHOLSON & CORLETTE),         |      |
| ΓE | MPLE MOORE, 46 Well Walk, Hampstead, N.W.            | -     |      | 2 New Square, Lincoln's Inn, W.C.                         |      |
|    | Reredos Panel (Decoration Sec                        | tion) | 97   | Holy Trinity, Lambeth (Design for Alterations)            | 2-3  |
|    | Reredos in Chapel, St. John's, Plymouth ,, ,         | ,     | 98   | SCOTT, GILBERT G., 7 Gray's Inn Square, W.C.              |      |
|    | TO I TO I OF STEEL AND TELEVISION OF AN              | ,     | 99   | New Catholic Church, Northfleet                           | 1    |
|    | Pulpit Fall ",                                       | ,     | 100  |                                                           |      |
|    |                                                      |       |      |                                                           |      |