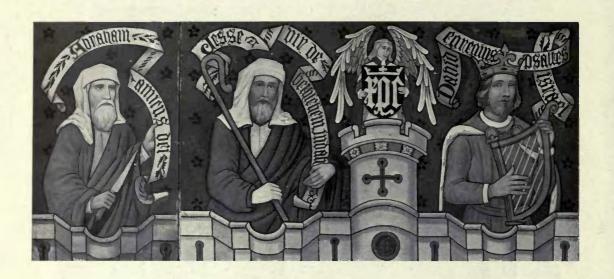

#### ECCLESIASTICAL.

|    |                                                      |       | PAGE |                                                           | PAGI |
|----|------------------------------------------------------|-------|------|-----------------------------------------------------------|------|
| BA | TEMAN, C. E. (BATEMAN & BATEMAN), 18 Bennitts        | Hill. |      | Temple Moore, 46 Well Walk, Hampstead, N.W.               |      |
|    | Birmingham                                           |       |      | Reredos, St. Mark's, Alexandria, Egypt (Decoration Sect.) | 101  |
|    | Memorial Screen, Parish Church, Walsall              |       | 8    | Part of Reredos in Chapel, Eversley School, ", ",         | 102  |
| Во | DDY, PERCY C., 14 Southampton Street, Strand, W.C.   |       |      | · Folkestone                                              |      |
|    | Chancel Screen, St. John's, Seven Kings, Ilford      |       | 9    | Part of Reredos in Chapel, Eversley School, ,,            | 103  |
| GR | EEN. WILLIAM CURTIS, 35 Lincoln's Inn Fields, W.C.   | - 62  |      | Folkestone ,, ,,                                          |      |
|    | Church of St. John the Evangelist, Carrington, Notts | •••   | 6-7  | Pulpit, St. Wilfred's, Bradford ,, ,,                     | 110  |
| HA | RE, CECIL G., Gray's Inn Square, W.C.                |       |      | Altar Ornaments, St. Wilfred's, Harrogate ., .,           | 111  |
|    | Church of Saint Peter, Redear, Exterior View         |       | 4    | St. Mark's, Mansfield ", ",                               | 112  |
|    | Interior View                                        |       | 5    | NICHOLSON, SIR CHARLES A. (NICHOLSON & CORLETTE),         |      |
| ΓE | MPLE MOORE, 46 Well Walk, Hampstead, N.W.            | -     |      | 2 New Square, Lincoln's Inn, W.C.                         |      |
|    | Reredos Panel (Decoration Sec                        | tion) | 97   | Holy Trinity, Lambeth (Design for Alterations)            | 2-3  |
|    | Reredos in Chapel, St. John's, Plymouth ,, ,         | ,     | 98   | SCOTT, GILBERT G., 7 Gray's Inn Square, W.C.              |      |
|    | TO I TO I OF STEEL AND TELEVISION OF AN              | ,     | 99   | New Catholic Church, Northfleet                           | 1    |
|    | Pulpit Fall ",                                       | ,     | 100  |                                                           |      |
|    |                                                      |       |      |                                                           |      |