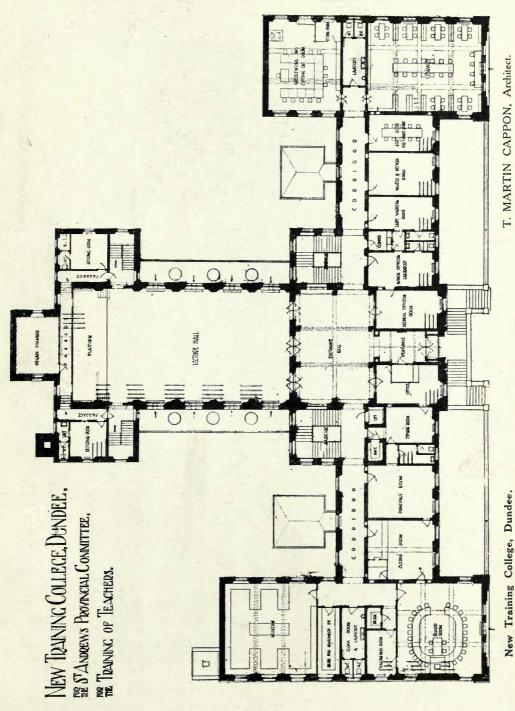

#### PUBLIC BUILDINGS.

|                                                                                             | PAGE !  |                                                         | PAGE        |
|---------------------------------------------------------------------------------------------|---------|---------------------------------------------------------|-------------|
| ATKINSON, FRANK R., Sackville Street, London, W.                                            | l.      | GOSLET, HAROLD, 28 Theobald's Road, London, W.C.        |             |
| Smoking Room on ss. Transylvania                                                            | 118     | Ciro's Club Dining Room                                 | 124-125     |
| First-class Dining Room ,,                                                                  | 119     | HARRIS, VINCENT E., 8 New Square, Lincoln's Inn. W.C.   |             |
| BAKER, HERBERT, 17 Queen Anne's Gate, Westminster, S.W.                                     |         | New Building for the Board of Trade, London (Selected   |             |
| The South African Medical Research Institute,                                               |         | Design)                                                 | 14-15       |
| Johannesburg                                                                                | 10-11   | LEY, A. S. R., 214 Bishopsgate, E.C.                    |             |
| Ground Floor Plan                                                                           | 12      | New Business Premises, Oxford Street, W                 | 113         |
| First Floor Plan                                                                            | 13      | MARTIN, DOUGLAS N., St. Saviour's Vicarage, Eton Road,  |             |
| BLANC, HIPPOLYTE J., 25 Rutland Square, Edinburgh                                           | 33      | Hampstead Nacional Maria                                | 122         |
| Edinburgh Ladies' College, Principal Entrance Hall Centre Feature, Front Facade             | 34      | Design for a Conservatoire of Music Plan                | 122<br>123  |
| BURKE-DOWNING, H. P., 12 College Street, Westminster Abbey,                                 | 34      | Moor, Arthur                                            | 123         |
| S.W.                                                                                        |         | British Dominions General Insurance New Head Office     | 116         |
| First Grade Girls' School for the Corporation of SS, Mary                                   |         | Plan                                                    | 117         |
| and Nicolas                                                                                 | 16      | PATERSON, ALEXANDER N., 266 St. Vincent Street, Glasgow | /           |
| BURR, ALFRED, 85 Gower Street, W.C.                                                         |         | New Premises, Gourock, for National Bank of Scotland    | 59          |
| British Columbia Government Building, Regent Street                                         | 114-115 | RICHARDSON & GILL, Russell Square, London, W.C.         |             |
| CAPPON, T. MARTIN, 22 Bank Street, Dundee                                                   |         | Moorgate Hall                                           | 120-121     |
| New Training College, Dundee                                                                | 52      | THOMSON, JAMES, City Architect, Dundee                  |             |
| Plan                                                                                        | 53      | Coldside Branch Library, Dundee                         | 38          |
| CLIFFORD, H. E. & LUNAN, 225 St. Vincent Street, Glasgow                                    | 25      | Ground Floor Plan                                       | 39          |
| Perth City Hall. Entrance and Hall CULLEN, ALEX., LOCKHEAD & BROWN, Architects, Hamilton    | 37      | Central Reading Rooms, Dundee                           | 40-41<br>42 |
| 0 4 -1121 - 121 1 1 12 1                                                                    | 35      | Ground Floor Plan<br>First Floor Plan                   | 43          |
| Central Library, Blackpool, Entrance  Central Library and the Grundy Art Gallery, Blackpool | 36      | Distance Developing Developing                          | 44          |
| Municipal Buildings, Hamilton, Entrance                                                     | 46      | Plans                                                   | 45          |
| Ground Floor Plan                                                                           | 47      | Civic Centre Dundee                                     | 50-51       |
| First Floor Plan                                                                            | 48      | ortio centre, bundee                                    | 51          |
| The Academy, Hamilton, Entrance                                                             | 49      |                                                         |             |