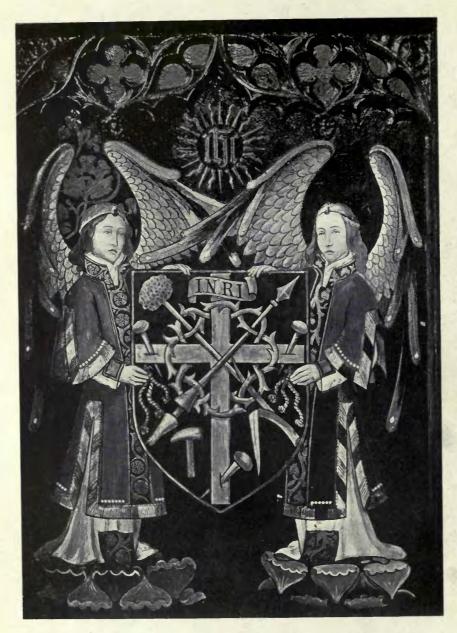

#### ECCLESIASTICAL.

|    |                                                      |       | PAGE |                                                           | PAGI |
|----|------------------------------------------------------|-------|------|-----------------------------------------------------------|------|
| BA | TEMAN, C. E. (BATEMAN & BATEMAN), 18 Bennitts        | Hill. |      | Temple Moore, 46 Well Walk, Hampstead, N.W.               |      |
|    | Birmingham                                           |       |      | Reredos, St. Mark's, Alexandria, Egypt (Decoration Sect.) | 101  |
|    | Memorial Screen, Parish Church, Walsall              |       | 8    | Part of Reredos in Chapel, Eversley School, ", ",         | 102  |
| Во | DDY, PERCY C., 14 Southampton Street, Strand, W.C.   |       |      | · Folkestone                                              |      |
|    | Chancel Screen, St. John's, Seven Kings, Ilford      |       | 9    | Part of Reredos in Chapel, Eversley School, ,,            | 103  |
| GR | EEN. WILLIAM CURTIS, 35 Lincoln's Inn Fields, W.C.   | - 62  |      | Folkestone ,, ,,                                          |      |
|    | Church of St. John the Evangelist, Carrington, Notts | •••   | 6-7  | Pulpit, St. Wilfred's, Bradford ,, ,,                     | 110  |
| HA | RE, CECIL G., Gray's Inn Square, W.C.                |       |      | Altar Ornaments, St. Wilfred's, Harrogate ., .,           | 111  |
|    | Church of Saint Peter, Redear, Exterior View         |       | 4    | St. Mark's, Mansfield ", ",                               | 112  |
|    | Interior View                                        |       | 5    | NICHOLSON, SIR CHARLES A. (NICHOLSON & CORLETTE),         |      |
| ΓE | MPLE MOORE, 46 Well Walk, Hampstead, N.W.            | -     |      | 2 New Square, Lincoln's Inn, W.C.                         |      |
|    | Reredos Panel (Decoration Sec                        | tion) | 97   | Holy Trinity, Lambeth (Design for Alterations)            | 2-3  |
|    | Reredos in Chapel, St. John's, Plymouth ,, ,         | ,     | 98   | SCOTT, GILBERT G., 7 Gray's Inn Square, W.C.              |      |
|    | TO I TO I OF STEEL AND TELEVISION OF AN              | ,     | 99   | New Catholic Church, Northfleet                           | 1    |
|    | Pulpit Fall ",                                       | ,     | 100  |                                                           |      |
|    |                                                      |       |      |                                                           |      |