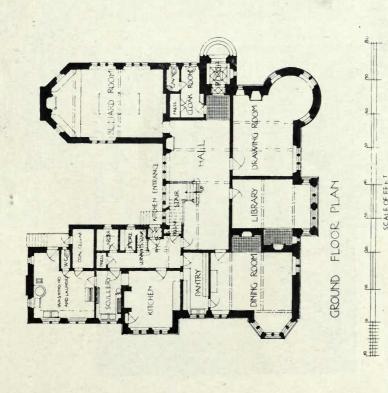

#### PUBLIC BUILDINGS.

|                                                                                             | PAGE !  |                                                         | PAGE        |
|---------------------------------------------------------------------------------------------|---------|---------------------------------------------------------|-------------|
| ATKINSON, FRANK R., Sackville Street, London, W.                                            | l.      | GOSLET, HAROLD, 28 Theobald's Road, London, W.C.        |             |
| Smoking Room on ss. Transylvania                                                            | 118     | Ciro's Club Dining Room                                 | 124-125     |
| First-class Dining Room ,,                                                                  | 119     | HARRIS, VINCENT E., 8 New Square, Lincoln's Inn. W.C.   |             |
| BAKER, HERBERT, 17 Queen Anne's Gate, Westminster, S.W.                                     |         | New Building for the Board of Trade, London (Selected   |             |
| The South African Medical Research Institute,                                               |         | Design)                                                 | 14-15       |
| Johannesburg                                                                                | 10-11   | LEY, A. S. R., 214 Bishopsgate, E.C.                    |             |
| Ground Floor Plan                                                                           | 12      | New Business Premises, Oxford Street, W                 | 113         |
| First Floor Plan                                                                            | 13      | MARTIN, DOUGLAS N., St. Saviour's Vicarage, Eton Road,  |             |
| BLANC, HIPPOLYTE J., 25 Rutland Square, Edinburgh                                           | 33      | Hampstead Nacional Maria                                | 122         |
| Edinburgh Ladies' College, Principal Entrance Hall Centre Feature, Front Facade             | 34      | Design for a Conservatoire of Music Plan                | 122<br>123  |
| BURKE-DOWNING, H. P., 12 College Street, Westminster Abbey,                                 | 34      | Moor, Arthur                                            | 123         |
| S.W.                                                                                        |         | British Dominions General Insurance New Head Office     | 116         |
| First Grade Girls' School for the Corporation of SS, Mary                                   |         | Plan                                                    | 117         |
| and Nicolas                                                                                 | 16      | PATERSON, ALEXANDER N., 266 St. Vincent Street, Glasgow | /           |
| BURR, ALFRED, 85 Gower Street, W.C.                                                         |         | New Premises, Gourock, for National Bank of Scotland    | 59          |
| British Columbia Government Building, Regent Street                                         | 114-115 | RICHARDSON & GILL, Russell Square, London, W.C.         |             |
| CAPPON, T. MARTIN, 22 Bank Street, Dundee                                                   |         | Moorgate Hall                                           | 120-121     |
| New Training College, Dundee                                                                | 52      | THOMSON, JAMES, City Architect, Dundee                  |             |
| Plan                                                                                        | 53      | Coldside Branch Library, Dundee                         | 38          |
| CLIFFORD, H. E. & LUNAN, 225 St. Vincent Street, Glasgow                                    | 25      | Ground Floor Plan                                       | 39          |
| Perth City Hall. Entrance and Hall CULLEN, ALEX., LOCKHEAD & BROWN, Architects, Hamilton    | 37      | Central Reading Rooms, Dundee                           | 40-41<br>42 |
| 0 4 -1121 - 121 1 1 12 1                                                                    | 35      | Ground Floor Plan<br>First Floor Plan                   | 43          |
| Central Library, Blackpool, Entrance  Central Library and the Grundy Art Gallery, Blackpool | 36      | Distance Developing Developing                          | 44          |
| Municipal Buildings, Hamilton, Entrance                                                     | 46      | Plans                                                   | 45          |
| Ground Floor Plan                                                                           | 47      | Civic Centre Dundee                                     | 50-51       |
| First Floor Plan                                                                            | 48      | ortio centre, bundee                                    | 51          |
| The Academy, Hamilton, Entrance                                                             | 49      |                                                         |             |