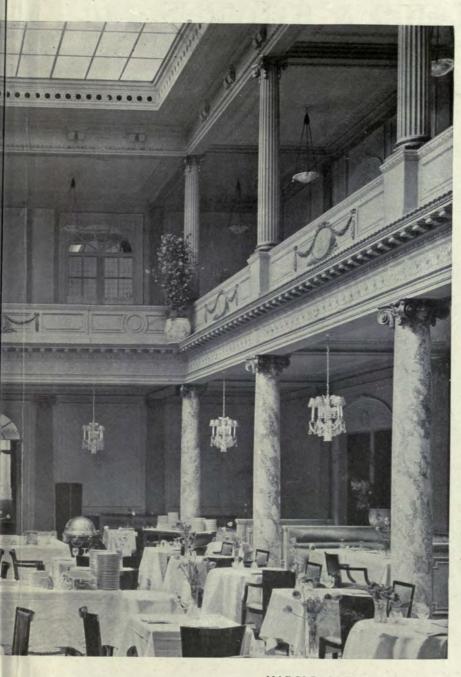

## INTERIORS

A PORTFOLIO OF 75 PLATES

ILLUSTRATING

## DINING AND DRAWING ROOMS

THE ROAD FARM, CHURT, SURREY.

R. ATKINSON & G. L. ALEXANDER, ARCHITECTS.

The Portfolio will contain many fine examples of all the best known Styles, and also some very good modern work.