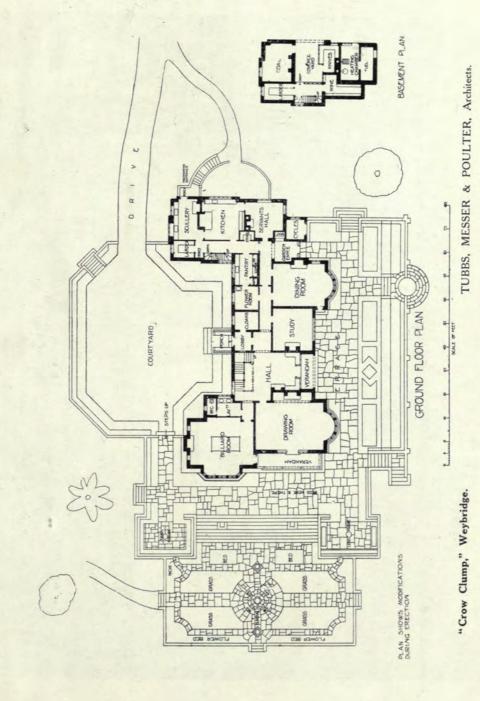

#### DOMESTIC.

PAGE

PAGE

|                                                                                                      | PAGE       |                                                                                               | PAGE       |
|------------------------------------------------------------------------------------------------------|------------|-----------------------------------------------------------------------------------------------|------------|
| BAKER, HERBERT, 17 Queen Anne's Gate. Westminster, S.W.                                              | 20         | McNaB, WM, HUNTER, 121 West George Street, Glasgow                                            | (0         |
| Villa Arcadia, Johannesburg, South Africa Ground and First Floor Plan                                | 20<br>21   | Newstead, Bearsden                                                                            | 60         |
| BATEMAN, CHAS. E. (BATEMAN & BATEMAN), 18 Bennitts Hill,                                             | 2.1        | Hall (Interior)                                                                               | 62         |
| Birmingham                                                                                           |            | MILLAR, JAMES, 15 Blythswood Square, Glasgow                                                  |            |
| Little Cambrae                                                                                       | 22         | Blanefield, Kirkoswald, Ayrshire                                                              | 54         |
| CORLETTE, HUBERT C. (NICHOLSON & CORLETTE), 2 New Square, Lincoln's Inn, W.C.                        |            | Kildonan Mansion, Barrhill, Ayrshire TUBBS, MESSER & POULTER, Craig's Court House, Whitehall, | 55         |
| Hallow Dark Worsector                                                                                | 32         | W.C.                                                                                          |            |
| GEORGE, SIR ERNEST, A.R.A., & A. B. YEATES, 18 Maddox                                                |            | Crow Clump, Weybridge, Entrance Front                                                         | 17         |
| Street, W.                                                                                           | 21.25      | Garden Front                                                                                  | 18         |
| Houses for the Staff of H.H. The Maharajah of Indore GREEN, W. CURTIS, 35 Lincoln's Inn Fields, W.C. | 24-25      | Ground Floor Plan and Garden lay out House at Sunningdale                                     | 19<br>26   |
| House at Forest Row                                                                                  | 23         | Ground and First Floor Plans                                                                  | 27         |
| HART & WATERHOUSE, 1 Verulam Buildings, Gray's Inn, W.C.                                             |            | UNSWORTH & TRIGGS, 16 Station Road, Petersfield                                               |            |
| House at Enfield                                                                                     | 28         | Aecen Gill, Forest Row                                                                        | 30<br>31   |
| McNab, Wm. Hunter, 121 West George Street, Glasgow                                                   | 29         | Haine, Lipnook, Hants                                                                         | 31         |
| Beneffrey, Pollokshields, Glasgow                                                                    | 56         |                                                                                               |            |
| Ground and First Floor Plans                                                                         | 57         |                                                                                               |            |
| Interior Views                                                                                       | 58         |                                                                                               |            |
|                                                                                                      |            |                                                                                               |            |
|                                                                                                      | CCLU D     | TUDEC                                                                                         |            |
| 211                                                                                                  | SCULP      | IURES.                                                                                        |            |
|                                                                                                      |            |                                                                                               |            |
| Anger Josep Estan Studio Paton Townson St John's Wood                                                | PAGE       | CH PERT C WER 5 Notherton Crops Chalcon C.W.                                                  | PAGE       |
| ANGEL, JOHN, Eaton Studio, Eaton Terrace, St. John's Wood, N.W.                                      |            | GILBERT, C. WEB-, 5 Netherton Grove, Chelsea, S.W.                                            | 95         |
| David                                                                                                | 87         | The Fallen Idol GOULDEN, RICHARD R., 426 Fulham Road, London, W,                              | ,,,        |
| Vintage                                                                                              | 92         | Recumbent Figure for a Tomb in a Seignorial Chapel                                            | 85         |
| BABB-NICHOLSON, S., The Studio, St. Dunstan's Road, Baron's                                          |            | KNOBLANCH, GERTRUDE                                                                           | 02         |
| Court, W. Model of Memorial to Capt. Robert Falcon Scott,                                            |            | Two Views of Lead Fountain Figure LUCCHESI, ANDREA C., 1 & 2 Camden Studios, Camden Street,   | 92         |
| R.N., C.V.O., etc.                                                                                   | 82         | N.W.                                                                                          |            |
| BAKER, P. BRYANT, Studio, 404b Fulham Road, S.W.                                                     |            | Roused                                                                                        | 87         |
| Eros                                                                                                 | 95         | MANSHIP, PAUL, 27 Lexington Avenue, New York City, U.S.A.                                     | 96         |
| Eros                                                                                                 |            | Playfulness PIBWORTH, CHARLES, 14a Cheyne Row, Chelsea, S.W.                                  | 90         |
| The Age of Imagination                                                                               | 91         | Childhood                                                                                     | 95         |
| Brown, Mortimer, Clarendon House, South Ealing, W.                                                   |            | WADE, LIULIAN M., Mrs., 17 Chancellor's Road, Hammersmith.                                    |            |
| CANNEEL, E., 30 Crockerton Road, Upper Tooting, S.W.                                                 | 93         | W.<br>Endumion Croup                                                                          | 91         |
| Spring Joy                                                                                           | 91         | Endymion Group                                                                                | 91         |
| DICK, W. REID, 1 St. John's Wood Studios, Queen's Terrace,                                           |            | Monument to Abraham Lincoln at Frankfurt, Kentucky,                                           |            |
| N.W.                                                                                                 | 02         | U.S.A                                                                                         | 84         |
| DRURY, ALFRED, R.A., Lancaster Lodge, Lancaster Lodge,                                               | 93         | Monument to Lieutenant-Colonel William F. Vilas at Vicksburg, U.S.A                           | 90         |
| Lancaster Gardens, Wimbledon, S.W.                                                                   |            | WHEELER, CHARLES, 15 Hereford Buildings, Church Street,                                       | 50         |
| Panel for Memorial to King Edward VII, Sheffield                                                     | 88         | Chelsea, S,W.                                                                                 |            |
| Fuchs, Emil, Abbey Lodge, Hanover Gate, Regents Park,                                                |            | The Waters of Forgetfulness                                                                   | 86         |
| N.W.<br>Monument to Mrs. Ashley, Romsay Abbey                                                        | 83         | WHILE, ETHEL, Mrs., 3 Glenhouse Road, Eltham, S.E. The Scroll of Honour                       | 81         |
| GARBE, RICHARD, Nelmes End, Wingletye Lane, Hornchurch,                                              | 65         | The Scrott of Honour                                                                          | 01         |
| Essex                                                                                                |            |                                                                                               |            |
| Youth and the Shadow                                                                                 | 94         |                                                                                               |            |
|                                                                                                      |            |                                                                                               |            |
|                                                                                                      |            |                                                                                               |            |
|                                                                                                      | DECO       | RATIONS.                                                                                      |            |
|                                                                                                      |            |                                                                                               |            |
|                                                                                                      | PAGE       |                                                                                               | PAGE       |
| TEMPLE MOORE, 46 Well Walk, Hampstead, N.W.                                                          |            | TEMPLE MOORE, 46 Well Walk, Hampstead, N.W.                                                   |            |
| Reredos Pauel                                                                                        | 97<br>98   | St. Mark's, Mansfield                                                                         | 112        |
| Reredos in Chapel of St. John's, Plymouth Reredos Panet, St. Wilfred's, Harrogate                    | 09         | The Triumph of Julius Cæsar (from Thomson, "Tapestry Weaving in England")                     | 104-105    |
| Pulpit Fall                                                                                          | 100        | English Verdure " " "                                                                         | 106        |
| Reredos, St. Mark S, Alexandria, Egypt                                                               | 101        | Indian Scenes ,, ,, ,, ,,                                                                     | 107        |
| Pulpit, St. Wilfred's, Bradford                                                                      | 110        | Crimson Damask (from "Decoration in England")                                                 | 108        |
| Altar Ornaments, St. Wilfred's, Harrogate Part of Reredos in Chapel, Eversley School, Folkestone     | 111        | Designs by Daniel Marot " " "                                                                 | 109        |
| " " , " " "                                                                                          | 103        |                                                                                               |            |
|                                                                                                      |            |                                                                                               |            |
|                                                                                                      |            |                                                                                               |            |
| MOI                                                                                                  | DELS OF    | OLD LONDON.                                                                                   |            |
| 11101                                                                                                | DLLS OI    | OLD LONDON.                                                                                   |            |
|                                                                                                      | PAGE       |                                                                                               | PAGE       |
| JOHN B. THORPE, Architect, 98 Gray's Inn Road, W.C.                                                  | 1          | JOHN B. THORPE, Architect, 98 Gray's Inn Road, W.C.                                           | 1.101      |
| The Tower of London, A.D. 1600, as Title page, followed                                              | 412        | The Tower of London, A.D. 1600                                                                | 120-121    |
| with short history of the Models Centre Portion of Old London Bridge, A.D. 1630                      | 113<br>114 | Portion of the Great Fire, A.D. 1666                                                          | 122<br>123 |
| Southwark End 1630                                                                                   | 115        | South Transept, Old St. Paul's, A.D. 1560                                                     | 124        |
| Blackfriars, A.D. 1550                                                                               | 116        | The First Royal Exchange, A.D. 1600                                                           | 125        |
| The Eleanor Cross, Cheapside, A.D. 1580                                                              | 117        | Whitehall, A.D. 1649                                                                          | 126        |
| Baynard Castle, A.D. 1550 Suffolk House, Charing Cross, A.D. 1620                                    | 118<br>119 | Whitehall, A.D. 1649                                                                          | 127<br>128 |
|                                                                                                      | 417        | Bankside Southwark                                                                            | 120        |
|                                                                                                      |            |                                                                                               |            |