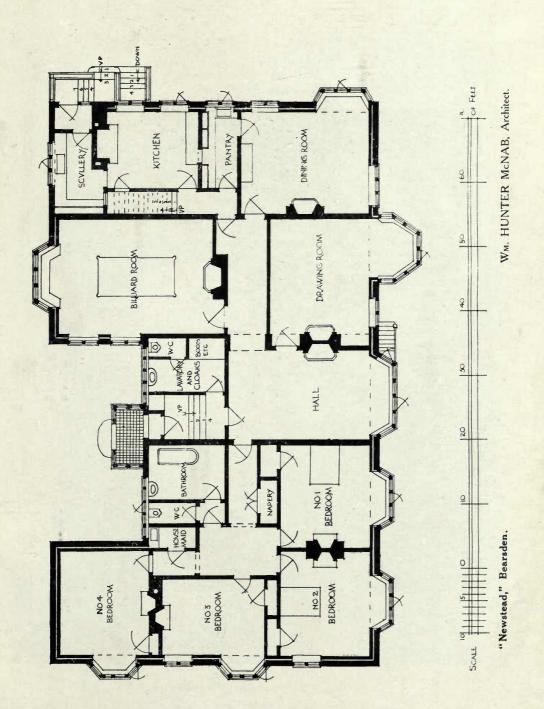

#### DOMESTIC.

PAGE

PAGE

|                                                                                                      | PAGE       |                                                                                               | PAGE       |
|------------------------------------------------------------------------------------------------------|------------|-----------------------------------------------------------------------------------------------|------------|
| BAKER, HERBERT, 17 Queen Anne's Gate. Westminster, S.W.                                              | 20         | McNaB, WM, HUNTER, 121 West George Street, Glasgow                                            | (0         |
| Villa Arcadia, Johannesburg, South Africa Ground and First Floor Plan                                | 20<br>21   | Newstead, Bearsden                                                                            | 60         |
| BATEMAN, CHAS. E. (BATEMAN & BATEMAN), 18 Bennitts Hill,                                             | 2.1        | Hall (Interior)                                                                               | 62         |
| Birmingham                                                                                           |            | MILLAR, JAMES, 15 Blythswood Square, Glasgow                                                  |            |
| Little Cambrae                                                                                       | 22         | Blanefield, Kirkoswald, Ayrshire                                                              | 54         |
| CORLETTE, HUBERT C. (NICHOLSON & CORLETTE), 2 New Square, Lincoln's Inn, W.C.                        |            | Kildonan Mansion, Barrhill, Ayrshire TUBBS, MESSER & POULTER, Craig's Court House, Whitehall, | 55         |
| Hallow Dark Worsector                                                                                | 32         | W.C.                                                                                          |            |
| GEORGE, SIR ERNEST, A.R.A., & A. B. YEATES, 18 Maddox                                                |            | Crow Clump, Weybridge, Entrance Front                                                         | 17         |
| Street, W.                                                                                           | 21.25      | Garden Front                                                                                  | 18         |
| Houses for the Staff of H.H. The Maharajah of Indore GREEN, W. CURTIS, 35 Lincoln's Inn Fields, W.C. | 24-25      | Ground Floor Plan and Garden lay out House at Sunningdale                                     | 19<br>26   |
| House at Forest Row                                                                                  | 23         | Ground and First Floor Plans                                                                  | 27         |
| HART & WATERHOUSE, 1 Verulam Buildings, Gray's Inn, W.C.                                             |            | UNSWORTH & TRIGGS, 16 Station Road, Petersfield                                               |            |
| House at Enfield                                                                                     | 28         | Aecen Gill, Forest Row                                                                        | 30<br>31   |
| McNab, Wm. Hunter, 121 West George Street, Glasgow                                                   | 29         | Haine, Lipnook, Hants                                                                         | 31         |
| Beneffrey, Pollokshields, Glasgow                                                                    | 56         |                                                                                               |            |
| Ground and First Floor Plans                                                                         | 57         |                                                                                               |            |
| Interior Views                                                                                       | 58         |                                                                                               |            |
|                                                                                                      |            |                                                                                               |            |
|                                                                                                      | CCLU D     | TUDEC                                                                                         |            |
| 211                                                                                                  | SCULP      | IURES.                                                                                        |            |
|                                                                                                      |            |                                                                                               |            |
| Anger Josep Estan Studio Paton Townson St John's Wood                                                | PAGE       | CH PERT C WER 5 Notherton Crops Chalcon C.W.                                                  | PAGE       |
| ANGEL, JOHN, Eaton Studio, Eaton Terrace, St. John's Wood, N.W.                                      |            | GILBERT, C. WEB-, 5 Netherton Grove, Chelsea, S.W.                                            | 95         |
| David                                                                                                | 87         | The Fallen Idol GOULDEN, RICHARD R., 426 Fulham Road, London, W,                              | ,,,        |
| Vintage                                                                                              | 92         | Recumbent Figure for a Tomb in a Seignorial Chapel                                            | 85         |
| BABB-NICHOLSON, S., The Studio, St. Dunstan's Road, Baron's                                          |            | KNOBLANCH, GERTRUDE                                                                           | 02         |
| Court, W. Model of Memorial to Capt. Robert Falcon Scott,                                            |            | Two Views of Lead Fountain Figure LUCCHESI, ANDREA C., 1 & 2 Camden Studios, Camden Street,   | 92         |
| R.N., C.V.O., etc.                                                                                   | 82         | N.W.                                                                                          |            |
| BAKER, P. BRYANT, Studio, 404b Fulham Road, S.W.                                                     |            | Roused                                                                                        | 87         |
| Eros                                                                                                 | 95         | MANSHIP, PAUL, 27 Lexington Avenue, New York City, U.S.A.                                     | 96         |
| Eros                                                                                                 |            | Playfulness PIBWORTH, CHARLES, 14a Cheyne Row, Chelsea, S.W.                                  | 90         |
| The Age of Imagination                                                                               | 91         | Childhood                                                                                     | 95         |
| Brown, Mortimer, Clarendon House, South Ealing, W.                                                   |            | WADE, LIULIAN M., Mrs., 17 Chancellor's Road, Hammersmith.                                    |            |
| CANNEEL, E., 30 Crockerton Road, Upper Tooting, S.W.                                                 | 93         | W.<br>Endumion Croup                                                                          | 91         |
| Spring Joy                                                                                           | 91         | Endymion Group                                                                                | 91         |
| DICK, W. REID, 1 St. John's Wood Studios, Queen's Terrace,                                           |            | Monument to Abraham Lincoln at Frankfurt, Kentucky,                                           |            |
| N.W.                                                                                                 | 02         | U.S.A                                                                                         | 84         |
| DRURY, ALFRED, R.A., Lancaster Lodge, Lancaster Lodge,                                               | 93         | Monument to Lieutenant-Colonel William F. Vilas at Vicksburg, U.S.A                           | 90         |
| Lancaster Gardens, Wimbledon, S.W.                                                                   |            | WHEELER, CHARLES, 15 Hereford Buildings, Church Street,                                       | 50         |
| Panel for Memorial to King Edward VII, Sheffield                                                     | 88         | Chelsea, S,W.                                                                                 |            |
| Fuchs, Emil, Abbey Lodge, Hanover Gate, Regents Park,                                                |            | The Waters of Forgetfulness                                                                   | 86         |
| N.W.<br>Monument to Mrs. Ashley, Romsay Abbey                                                        | 83         | WHILE, ETHEL, Mrs., 3 Glenhouse Road, Eltham, S.E. The Scroll of Honour                       | 81         |
| GARBE, RICHARD, Nelmes End, Wingletye Lane, Hornchurch,                                              | 65         | The Scrott of Honour                                                                          | 01         |
| Essex                                                                                                |            |                                                                                               |            |
| Youth and the Shadow                                                                                 | 94         |                                                                                               |            |
|                                                                                                      |            |                                                                                               |            |
|                                                                                                      |            |                                                                                               |            |
|                                                                                                      | DECO       | RATIONS.                                                                                      |            |
|                                                                                                      |            |                                                                                               |            |
|                                                                                                      | PAGE       |                                                                                               | PAGE       |
| TEMPLE MOORE, 46 Well Walk, Hampstead, N.W.                                                          |            | TEMPLE MOORE, 46 Well Walk, Hampstead, N.W.                                                   |            |
| Reredos Pauel                                                                                        | 97<br>98   | St. Mark's, Mansfield                                                                         | 112        |
| Reredos in Chapel of St. John's, Plymouth Reredos Panet, St. Wilfred's, Harrogate                    | 09         | The Triumph of Julius Cæsar (from Thomson, "Tapestry Weaving in England")                     | 104-105    |
| Pulpit Fall                                                                                          | 100        | English Verdure " " "                                                                         | 106        |
| Reredos, St. Mark S, Alexandria, Egypt                                                               | 101        | Indian Scenes ,, ,, ,, ,,                                                                     | 107        |
| Pulpit, St. Wilfred's, Bradford                                                                      | 110        | Crimson Damask (from "Decoration in England")                                                 | 108        |
| Altar Ornaments, St. Wilfred's, Harrogate Part of Reredos in Chapel, Eversley School, Folkestone     | 111        | Designs by Daniel Marot " " "                                                                 | 109        |
| " " , " " "                                                                                          | 103        |                                                                                               |            |
|                                                                                                      |            |                                                                                               |            |
|                                                                                                      |            |                                                                                               |            |
| MOI                                                                                                  | DELS OF    | OLD LONDON.                                                                                   |            |
| 11101                                                                                                | DLLS OI    | OLD LONDON.                                                                                   |            |
|                                                                                                      | PAGE       |                                                                                               | PAGE       |
| JOHN B. THORPE, Architect, 98 Gray's Inn Road, W.C.                                                  | 1          | JOHN B. THORPE, Architect, 98 Gray's Inn Road, W.C.                                           | 1.101      |
| The Tower of London, A.D. 1600, as Title page, followed                                              | 412        | The Tower of London, A.D. 1600                                                                | 120-121    |
| with short history of the Models Centre Portion of Old London Bridge, A.D. 1630                      | 113<br>114 | Portion of the Great Fire, A.D. 1666                                                          | 122<br>123 |
| Southwark End 1630                                                                                   | 115        | South Transept, Old St. Paul's, A.D. 1560                                                     | 124        |
| Blackfriars, A.D. 1550                                                                               | 116        | The First Royal Exchange, A.D. 1600                                                           | 125        |
| The Eleanor Cross, Cheapside, A.D. 1580                                                              | 117        | Whitehall, A.D. 1649                                                                          | 126        |
| Baynard Castle, A.D. 1550 Suffolk House, Charing Cross, A.D. 1620                                    | 118<br>119 | Whitehall, A.D. 1649                                                                          | 127<br>128 |
|                                                                                                      | 417        | Bankside Southwark                                                                            | 120        |
|                                                                                                      |            |                                                                                               |            |