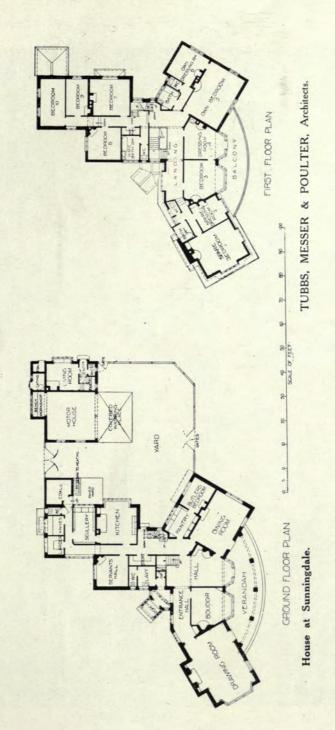

#### DOMESTIC.

PAGE

PAGE

|                                                                                                      | PAGE       |                                                                                               | PAGE       |
|------------------------------------------------------------------------------------------------------|------------|-----------------------------------------------------------------------------------------------|------------|
| BAKER, HERBERT, 17 Queen Anne's Gate. Westminster, S.W.                                              | 20         | McNaB, WM, HUNTER, 121 West George Street, Glasgow                                            | (0         |
| Villa Arcadia, Johannesburg, South Africa Ground and First Floor Plan                                | 20<br>21   | Newstead, Bearsden                                                                            | 60         |
| BATEMAN, CHAS. E. (BATEMAN & BATEMAN), 18 Bennitts Hill,                                             | 2.1        | Hall (Interior)                                                                               | 62         |
| Birmingham                                                                                           |            | MILLAR, JAMES, 15 Blythswood Square, Glasgow                                                  |            |
| Little Cambrae                                                                                       | 22         | Blanefield, Kirkoswald, Ayrshire                                                              | 54         |
| CORLETTE, HUBERT C. (NICHOLSON & CORLETTE), 2 New Square, Lincoln's Inn, W.C.                        |            | Kildonan Mansion, Barrhill, Ayrshire TUBBS, MESSER & POULTER, Craig's Court House, Whitehall, | 55         |
| Hallow Dark Worsector                                                                                | 32         | W.C.                                                                                          |            |
| GEORGE, SIR ERNEST, A.R.A., & A. B. YEATES, 18 Maddox                                                |            | Crow Clump, Weybridge, Entrance Front                                                         | 17         |
| Street, W.                                                                                           | 21.25      | Garden Front                                                                                  | 18         |
| Houses for the Staff of H.H. The Maharajah of Indore GREEN, W. CURTIS, 35 Lincoln's Inn Fields, W.C. | 24-25      | Ground Floor Plan and Garden lay out House at Sunningdale                                     | 19<br>26   |
| House at Forest Row                                                                                  | 23         | Ground and First Floor Plans                                                                  | 27         |
| HART & WATERHOUSE, 1 Verulam Buildings, Gray's Inn, W.C.                                             |            | UNSWORTH & TRIGGS, 16 Station Road, Petersfield                                               |            |
| House at Enfield                                                                                     | 28         | Aecen Gill, Forest Row                                                                        | 30<br>31   |
| McNab, Wm. Hunter, 121 West George Street, Glasgow                                                   | 29         | Haine, Lipnook, Hants                                                                         | 31         |
| Beneffrey, Pollokshields, Glasgow                                                                    | 56         |                                                                                               |            |
| Ground and First Floor Plans                                                                         | 57         |                                                                                               |            |
| Interior Views                                                                                       | 58         |                                                                                               |            |
|                                                                                                      |            |                                                                                               |            |
|                                                                                                      | CCLU D     | TUDEC                                                                                         |            |
| 211                                                                                                  | SCULP      | IURES.                                                                                        |            |
|                                                                                                      |            |                                                                                               |            |
| Anger Josep Estan Studio Paton Townson St John's Wood                                                | PAGE       | CH PERT C WER 5 Notherton Crops Chalcon C.W.                                                  | PAGE       |
| ANGEL, JOHN, Eaton Studio, Eaton Terrace, St. John's Wood, N.W.                                      |            | GILBERT, C. WEB-, 5 Netherton Grove, Chelsea, S.W.                                            | 95         |
| David                                                                                                | 87         | The Fallen Idol GOULDEN, RICHARD R., 426 Fulham Road, London, W,                              | ,,,        |
| Vintage                                                                                              | 92         | Recumbent Figure for a Tomb in a Seignorial Chapel                                            | 85         |
| BABB-NICHOLSON, S., The Studio, St. Dunstan's Road, Baron's                                          |            | KNOBLANCH, GERTRUDE                                                                           | 02         |
| Court, W. Model of Memorial to Capt. Robert Falcon Scott,                                            |            | Two Views of Lead Fountain Figure LUCCHESI, ANDREA C., 1 & 2 Camden Studios, Camden Street,   | 92         |
| R.N., C.V.O., etc.                                                                                   | 82         | N.W.                                                                                          |            |
| BAKER, P. BRYANT, Studio, 404b Fulham Road, S.W.                                                     |            | Roused                                                                                        | 87         |
| Eros                                                                                                 | 95         | MANSHIP, PAUL, 27 Lexington Avenue, New York City, U.S.A.                                     | 96         |
| Eros                                                                                                 |            | Playfulness PIBWORTH, CHARLES, 14a Cheyne Row, Chelsea, S.W.                                  | 90         |
| The Age of Imagination                                                                               | 91         | Childhood                                                                                     | 95         |
| Brown, Mortimer, Clarendon House, South Ealing, W.                                                   |            | WADE, LIULIAN M., Mrs., 17 Chancellor's Road, Hammersmith.                                    |            |
| CANNEEL, E., 30 Crockerton Road, Upper Tooting, S.W.                                                 | 93         | W.<br>Endumion Croup                                                                          | 91         |
| Spring Joy                                                                                           | 91         | Endymion Group                                                                                | 91         |
| DICK, W. REID, 1 St. John's Wood Studios, Queen's Terrace,                                           |            | Monument to Abraham Lincoln at Frankfurt, Kentucky,                                           |            |
| N.W.                                                                                                 | 02         | U.S.A                                                                                         | 84         |
| DRURY, ALFRED, R.A., Lancaster Lodge, Lancaster Lodge,                                               | 93         | Monument to Lieutenant-Colonel William F. Vilas at Vicksburg, U.S.A                           | 90         |
| Lancaster Gardens, Wimbledon, S.W.                                                                   |            | WHEELER, CHARLES, 15 Hereford Buildings, Church Street,                                       | 50         |
| Panel for Memorial to King Edward VII, Sheffield                                                     | 88         | Chelsea, S,W.                                                                                 |            |
| Fuchs, Emil, Abbey Lodge, Hanover Gate, Regents Park,                                                |            | The Waters of Forgetfulness                                                                   | 86         |
| N.W.<br>Monument to Mrs. Ashley, Romsay Abbey                                                        | 83         | WHILE, ETHEL, Mrs., 3 Glenhouse Road, Eltham, S.E. The Scroll of Honour                       | 81         |
| GARBE, RICHARD, Nelmes End, Wingletye Lane, Hornchurch,                                              | 65         | The Scrott of Honour                                                                          | 01         |
| Essex                                                                                                |            |                                                                                               |            |
| Youth and the Shadow                                                                                 | 94         |                                                                                               |            |
|                                                                                                      |            |                                                                                               |            |
|                                                                                                      |            |                                                                                               |            |
|                                                                                                      | DECO       | RATIONS.                                                                                      |            |
|                                                                                                      |            |                                                                                               |            |
|                                                                                                      | PAGE       |                                                                                               | PAGE       |
| TEMPLE MOORE, 46 Well Walk, Hampstead, N.W.                                                          |            | TEMPLE MOORE, 46 Well Walk, Hampstead, N.W.                                                   |            |
| Reredos Pauel                                                                                        | 97<br>98   | St. Mark's, Mansfield                                                                         | 112        |
| Reredos in Chapel of St. John's, Plymouth Reredos Panet, St. Wilfred's, Harrogate                    | 09         | The Triumph of Julius Cæsar (from Thomson, "Tapestry Weaving in England")                     | 104-105    |
| Pulpit Fall                                                                                          | 100        | English Verdure " " "                                                                         | 106        |
| Reredos, St. Mark S, Alexandria, Egypt                                                               | 101        | Indian Scenes ,, ,, ,, ,,                                                                     | 107        |
| Pulpit, St. Wilfred's, Bradford                                                                      | 110        | Crimson Damask (from "Decoration in England")                                                 | 108        |
| Altar Ornaments, St. Wilfred's, Harrogate Part of Reredos in Chapel, Eversley School, Folkestone     | 111        | Designs by Daniel Marot " " "                                                                 | 109        |
| " " , " " "                                                                                          | 103        |                                                                                               |            |
|                                                                                                      |            |                                                                                               |            |
|                                                                                                      |            |                                                                                               |            |
| MOI                                                                                                  | DELS OF    | OLD LONDON.                                                                                   |            |
| 11101                                                                                                | DLLS OI    | OLD LONDON.                                                                                   |            |
|                                                                                                      | PAGE       |                                                                                               | PAGE       |
| JOHN B. THORPE, Architect, 98 Gray's Inn Road, W.C.                                                  | 1          | JOHN B. THORPE, Architect, 98 Gray's Inn Road, W.C.                                           | 1.101      |
| The Tower of London, A.D. 1600, as Title page, followed                                              | 412        | The Tower of London, A.D. 1600                                                                | 120-121    |
| with short history of the Models Centre Portion of Old London Bridge, A.D. 1630                      | 113<br>114 | Portion of the Great Fire, A.D. 1666                                                          | 122<br>123 |
| Southwark End 1630                                                                                   | 115        | South Transept, Old St. Paul's, A.D. 1560                                                     | 124        |
| Blackfriars, A.D. 1550                                                                               | 116        | The First Royal Exchange, A.D. 1600                                                           | 125        |
| The Eleanor Cross, Cheapside, A.D. 1580                                                              | 117        | Whitehall, A.D. 1649                                                                          | 126        |
| Baynard Castle, A.D. 1550 Suffolk House, Charing Cross, A.D. 1620                                    | 118<br>119 | Whitehall, A.D. 1649                                                                          | 127<br>128 |
|                                                                                                      | 417        | Bankside Southwark                                                                            | 120        |
|                                                                                                      |            |                                                                                               |            |