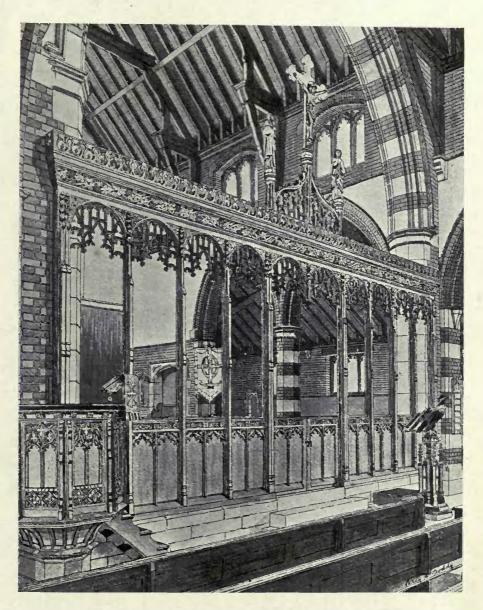

#### ECCLESIASTICAL.

|    |                                                      |       | PAGE |                                                           | PAGI |
|----|------------------------------------------------------|-------|------|-----------------------------------------------------------|------|
| BA | TEMAN, C. E. (BATEMAN & BATEMAN), 18 Bennitts        | Hill. |      | Temple Moore, 46 Well Walk, Hampstead, N.W.               |      |
|    | Birmingham                                           |       |      | Reredos, St. Mark's, Alexandria, Egypt (Decoration Sect.) | 101  |
|    | Memorial Screen, Parish Church, Walsall              |       | 8    | Part of Reredos in Chapel, Eversley School, ", ",         | 102  |
| Во | DDY, PERCY C., 14 Southampton Street, Strand, W.C.   |       |      | · Folkestone                                              |      |
|    | Chancel Screen, St. John's, Seven Kings, Ilford      |       | 9    | Part of Reredos in Chapel, Eversley School, ,,            | 103  |
| GR | EEN. WILLIAM CURTIS, 35 Lincoln's Inn Fields, W.C.   | - 62  |      | Folkestone ,, ,,                                          |      |
|    | Church of St. John the Evangelist, Carrington, Notts | •••   | 6-7  | Pulpit, St. Wilfred's, Bradford ,, ,,                     | 110  |
| HA | RE, CECIL G., Gray's Inn Square, W.C.                |       |      | Altar Ornaments, St. Wilfred's, Harrogate ., .,           | 111  |
|    | Church of Saint Peter, Redear, Exterior View         |       | 4    | St. Mark's, Mansfield ", ",                               | 112  |
|    | Interior View                                        |       | 5    | NICHOLSON, SIR CHARLES A. (NICHOLSON & CORLETTE),         |      |
| ΓE | MPLE MOORE, 46 Well Walk, Hampstead, N.W.            | -     |      | 2 New Square, Lincoln's Inn, W.C.                         |      |
|    | Reredos Panel (Decoration Sec                        | tion) | 97   | Holy Trinity, Lambeth (Design for Alterations)            | 2-3  |
|    | Reredos in Chapel, St. John's, Plymouth ,, ,         | ,     | 98   | SCOTT, GILBERT G., 7 Gray's Inn Square, W.C.              |      |
|    | TO I TO I OF STEEL AND TELEVISION OF AN              | ,     | 99   | New Catholic Church, Northfleet                           | 1    |
|    | Pulpit Fall ",                                       | ,     | 100  |                                                           |      |
|    |                                                      |       |      |                                                           |      |