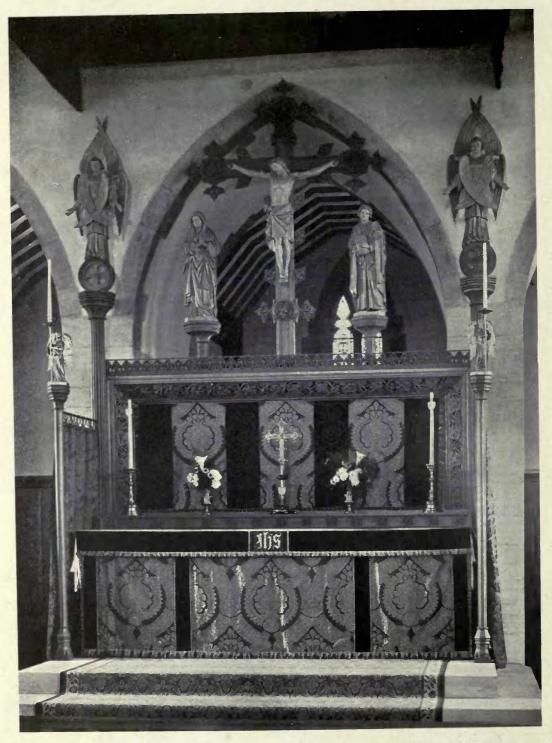

#### ECCLESIASTICAL.

|    |                                                      |       | PAGE |                                                           | PAGI |
|----|------------------------------------------------------|-------|------|-----------------------------------------------------------|------|
| BA | TEMAN, C. E. (BATEMAN & BATEMAN), 18 Bennitts        | Hill. |      | Temple Moore, 46 Well Walk, Hampstead, N.W.               |      |
|    | Birmingham                                           |       |      | Reredos, St. Mark's, Alexandria, Egypt (Decoration Sect.) | 101  |
|    | Memorial Screen, Parish Church, Walsall              |       | 8    | Part of Reredos in Chapel, Eversley School, ", ",         | 102  |
| Во | DDY, PERCY C., 14 Southampton Street, Strand, W.C.   |       |      | · Folkestone                                              |      |
|    | Chancel Screen, St. John's, Seven Kings, Ilford      |       | 9    | Part of Reredos in Chapel, Eversley School, ,,            | 103  |
| GR | EEN. WILLIAM CURTIS, 35 Lincoln's Inn Fields, W.C.   | - 62  |      | Folkestone ,, ,,                                          |      |
|    | Church of St. John the Evangelist, Carrington, Notts | •••   | 6-7  | Pulpit, St. Wilfred's, Bradford ,, ,,                     | 110  |
| HA | RE, CECIL G., Gray's Inn Square, W.C.                |       |      | Altar Ornaments, St. Wilfred's, Harrogate ., .,           | 111  |
|    | Church of Saint Peter, Redear, Exterior View         |       | 4    | St. Mark's, Mansfield ", ",                               | 112  |
|    | Interior View                                        |       | 5    | NICHOLSON, SIR CHARLES A. (NICHOLSON & CORLETTE),         |      |
| ΓE | MPLE MOORE, 46 Well Walk, Hampstead, N.W.            | -     |      | 2 New Square, Lincoln's Inn, W.C.                         |      |
|    | Reredos Panel (Decoration Sec                        | tion) | 97   | Holy Trinity, Lambeth (Design for Alterations)            | 2-3  |
|    | Reredos in Chapel, St. John's, Plymouth ,, ,         | ,     | 98   | SCOTT, GILBERT G., 7 Gray's Inn Square, W.C.              |      |
|    | TO I TO I OF STEEL AND TELEVISION OF AN              | ,     | 99   | New Catholic Church, Northfleet                           | 1    |
|    | Pulpit Fall ",                                       | ,     | 100  |                                                           |      |
|    |                                                      |       |      |                                                           |      |