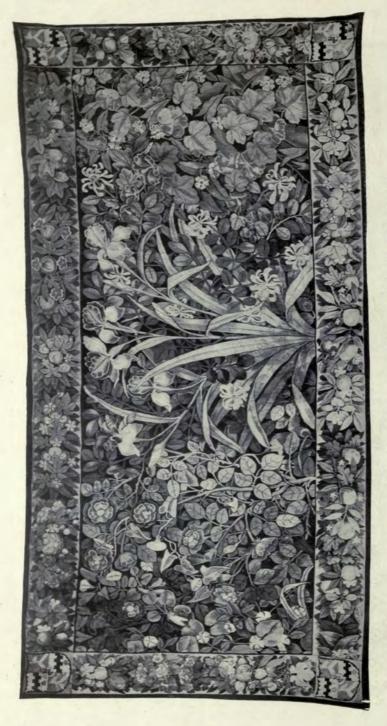

#### Academy Architecture, 191511.—Decorations.

Part of Reredos in Chapel, Eversley School, Folkestone.

TEMPLE MOORE, Architect.

( 103 )

"The Triumph of Julius Cæsar," from The

Published by B.

on, "Tapestry Weaving in England."