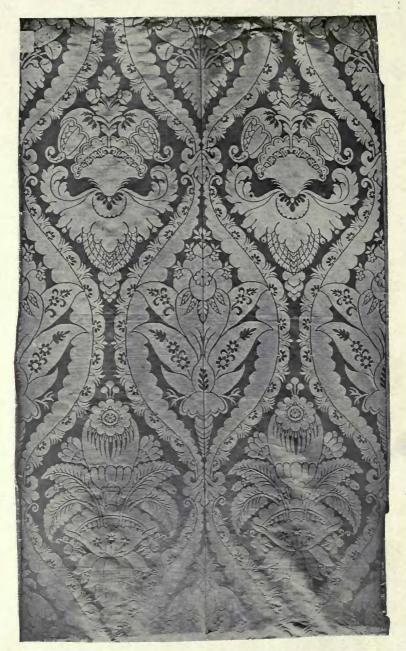

#### Academy Architecture, 1915".—Decorations.

"English Verdure," from Thomson, "Tapestry Weaving in England."
Published by B. T. BATSFORD, LTD.