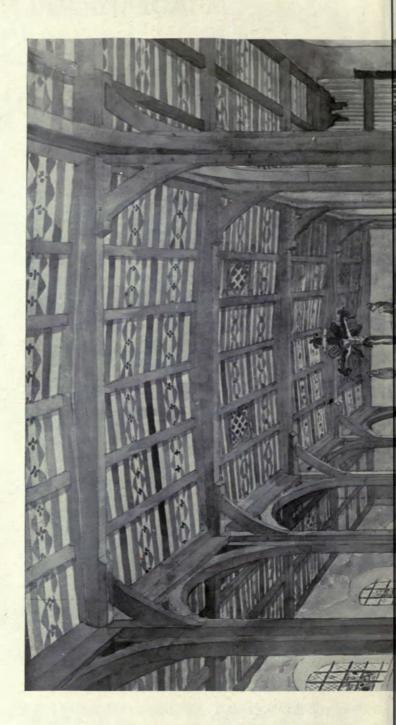

## INTERIORS

A PORTFOLIO OF 75 PLATES

ILLUSTRATING

## HALLS . . SMOKING and BILLIARD ROOMS

CORRIDOR, TERLEY GARTH, CHESHIRE.

THE LATE C. E. MALLOWS ARCHITECT.

The Portfolio will contain many fine examples of all the best known Styles, and also some very good modern work.