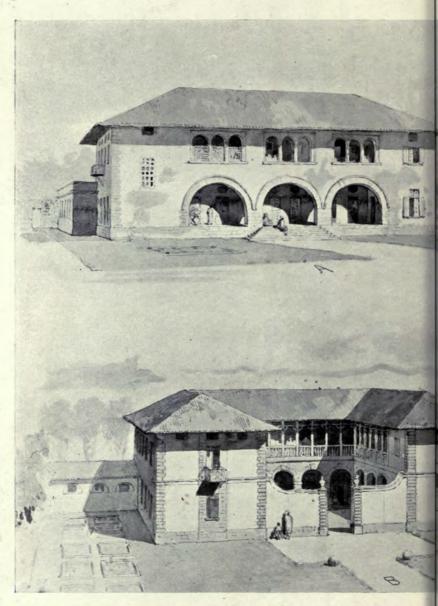

SS. Mary and Nicolas.

H. P. BURKE DOWNING, Architect.



"Crow Clump," Weybridge.

TUBBS, MESSER & POULTER, Architects.

Interior Decorative Plaster Work: G. P. BANKART, of G. JACKSON & SONS, LTD., Rathbone Place, W. General Contractor: W. G. TARRANT, Byfleet, Surrey.



"Crow Clump," Weybridge.

TUBBS, MESSER & POULTER, Architects.

Interior Decorative Plaster Work: G. P. Bankarr, of G. Jackson & Sons, Ltd., Rathbone Place, W. General Contractor: W. G. TARRANT, Byfleet, Surrey.



Garden (Architects' Design) executed by W. G. Tarrant, Byfleet, Surrey.





Villa Arcadia, Johannesburg.







House, Forest Row.

W. CURTIS GREEN, Architect.

General Contractors: Perry & Co. (Bow), Ltd., 56 Victoria Street, Westminster, S.W. Electrical Fittings: Tredecars, Ltd., 7 Brook Street, London, W.



Houses for the Staff of H.H. The Maharajah of Indore.



SIR ERNEST GEORGE, A.R.A., & A. B. YEATES, Architects.



House at Sunningdale.

TUBBS, MESSER & POULTER, Architects.

Interior Decorative Plaster Work: G. P. Bankarr, of G. Jackson & Sons, Ltd., Rathbone Place, W. Heating, Ventilating and Hot Water Supply: THOS. POLLERTON, Cavendish Works, Balham. Casements: HENRY HOPE & Sons, LTD.





House at Enfield.

HART & WATERHOUSE, Architects.

Rustic Stone Random Slating Work complete by A. S. HASFORD, 36 Cannon Street, Birmingham, Proprietor of The Garn (Rustic and Green) Slate Quarry. General Contractors: ALLEN FAIRHEAD & Son, Enfield Town.





"Aecen Gill," Forest Row.

UNSWORTH & TRIGGS, Architects.

Casements: C. G. Bayliss, West Street, Haslemere, Surrey. Electrical Installation: