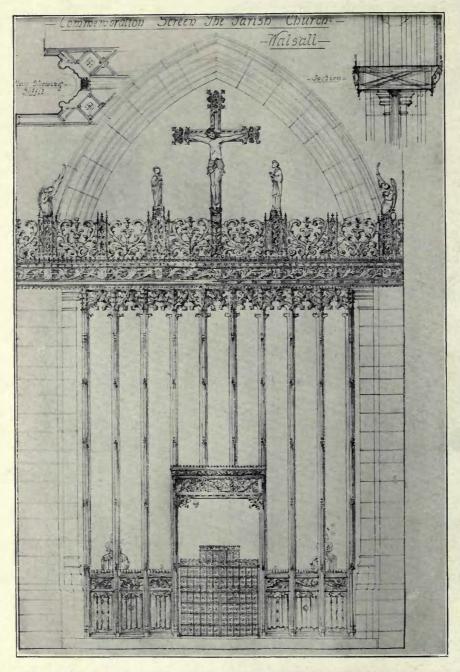

#### ECCLESIASTICAL.

|    |                                                      |       | PAGE |                                                           | PAGI |
|----|------------------------------------------------------|-------|------|-----------------------------------------------------------|------|
| BA | TEMAN, C. E. (BATEMAN & BATEMAN), 18 Bennitts        | Hill. |      | Temple Moore, 46 Well Walk, Hampstead, N.W.               |      |
|    | Birmingham                                           |       |      | Reredos, St. Mark's, Alexandria, Egypt (Decoration Sect.) | 101  |
|    | Memorial Screen, Parish Church, Walsall              |       | 8    | Part of Reredos in Chapel, Eversley School, ", ",         | 102  |
| Во | DDY, PERCY C., 14 Southampton Street, Strand, W.C.   |       |      | · Folkestone                                              |      |
|    | Chancel Screen, St. John's, Seven Kings, Ilford      |       | 9    | Part of Reredos in Chapel, Eversley School, ,,            | 103  |
| GR | EEN. WILLIAM CURTIS, 35 Lincoln's Inn Fields, W.C.   | - 62  |      | Folkestone ,, ,,                                          |      |
|    | Church of St. John the Evangelist, Carrington, Notts | •••   | 6-7  | Pulpit, St. Wilfred's, Bradford ,, ,,                     | 110  |
| HA | RE, CECIL G., Gray's Inn Square, W.C.                |       |      | Altar Ornaments, St. Wilfred's, Harrogate ., .,           | 111  |
|    | Church of Saint Peter, Redear, Exterior View         |       | 4    | St. Mark's, Mansfield ", ",                               | 112  |
|    | Interior View                                        |       | 5    | NICHOLSON, SIR CHARLES A. (NICHOLSON & CORLETTE),         |      |
| ΓE | MPLE MOORE, 46 Well Walk, Hampstead, N.W.            | -     |      | 2 New Square, Lincoln's Inn, W.C.                         |      |
|    | Reredos Panel (Decoration Sec                        | tion) | 97   | Holy Trinity, Lambeth (Design for Alterations)            | 2-3  |
|    | Reredos in Chapel, St. John's, Plymouth ,, ,         | ,     | 98   | SCOTT, GILBERT G., 7 Gray's Inn Square, W.C.              |      |
|    | TO I TO I OF STEEL AND TELEVISION OF AN              | ,     | 99   | New Catholic Church, Northfleet                           | 1    |
|    | Pulpit Fall ",                                       | ,     | 100  |                                                           |      |
|    |                                                      |       |      |                                                           |      |