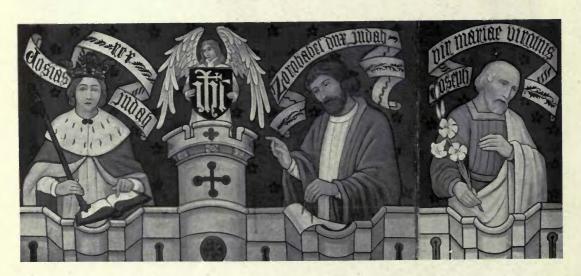

#### ECCLESIASTICAL.

|    |                                                      |       | PAGE |                                                           | PAGI |
|----|------------------------------------------------------|-------|------|-----------------------------------------------------------|------|
| BA | TEMAN, C. E. (BATEMAN & BATEMAN), 18 Bennitts        | Hill. |      | Temple Moore, 46 Well Walk, Hampstead, N.W.               |      |
|    | Birmingham                                           |       |      | Reredos, St. Mark's, Alexandria, Egypt (Decoration Sect.) | 101  |
|    | Memorial Screen, Parish Church, Walsall              |       | 8    | Part of Reredos in Chapel, Eversley School, ", ",         | 102  |
| Во | DDY, PERCY C., 14 Southampton Street, Strand, W.C.   |       |      | · Folkestone                                              |      |
|    | Chancel Screen, St. John's, Seven Kings, Ilford      |       | 9    | Part of Reredos in Chapel, Eversley School, ,,            | 103  |
| GR | EEN. WILLIAM CURTIS, 35 Lincoln's Inn Fields, W.C.   | - 62  |      | Folkestone ,, ,,                                          |      |
|    | Church of St. John the Evangelist, Carrington, Notts | •••   | 6-7  | Pulpit, St. Wilfred's, Bradford ,, ,,                     | 110  |
| HA | RE, CECIL G., Gray's Inn Square, W.C.                |       |      | Altar Ornaments, St. Wilfred's, Harrogate ., .,           | 111  |
|    | Church of Saint Peter, Redear, Exterior View         |       | 4    | St. Mark's, Mansfield ", ",                               | 112  |
|    | Interior View                                        |       | 5    | NICHOLSON, SIR CHARLES A. (NICHOLSON & CORLETTE),         |      |
| ΓE | MPLE MOORE, 46 Well Walk, Hampstead, N.W.            | -     |      | 2 New Square, Lincoln's Inn, W.C.                         |      |
|    | Reredos Panel (Decoration Sec                        | tion) | 97   | Holy Trinity, Lambeth (Design for Alterations)            | 2-3  |
|    | Reredos in Chapel, St. John's, Plymouth ,, ,         | ,     | 98   | SCOTT, GILBERT G., 7 Gray's Inn Square, W.C.              |      |
|    | TO I TO I OF STEEL AND TELEVISION OF AN              | ,     | 99   | New Catholic Church, Northfleet                           | 1    |
|    | Pulpit Fall ",                                       | ,     | 100  |                                                           |      |
|    |                                                      |       |      |                                                           |      |