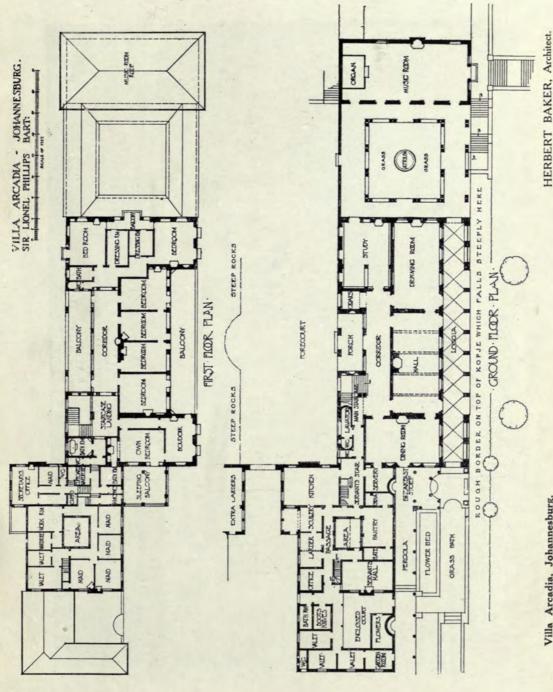

#### PUBLIC BUILDINGS.

|                                                                                             | PAGE !  |                                                         | PAGE        |
|---------------------------------------------------------------------------------------------|---------|---------------------------------------------------------|-------------|
| ATKINSON, FRANK R., Sackville Street, London, W.                                            | l.      | GOSLET, HAROLD, 28 Theobald's Road, London, W.C.        |             |
| Smoking Room on ss. Transylvania                                                            | 118     | Ciro's Club Dining Room                                 | 124-125     |
| First-class Dining Room ,,                                                                  | 119     | HARRIS, VINCENT E., 8 New Square, Lincoln's Inn. W.C.   |             |
| BAKER, HERBERT, 17 Queen Anne's Gate, Westminster, S.W.                                     |         | New Building for the Board of Trade, London (Selected   |             |
| The South African Medical Research Institute,                                               |         | Design)                                                 | 14-15       |
| Johannesburg                                                                                | 10-11   | LEY, A. S. R., 214 Bishopsgate, E.C.                    |             |
| Ground Floor Plan                                                                           | 12      | New Business Premises, Oxford Street, W                 | 113         |
| First Floor Plan                                                                            | 13      | MARTIN, DOUGLAS N., St. Saviour's Vicarage, Eton Road,  |             |
| BLANC, HIPPOLYTE J., 25 Rutland Square, Edinburgh                                           | 33      | Hampstead Nacional Maria                                | 122         |
| Edinburgh Ladies' College, Principal Entrance Hall Centre Feature, Front Facade             | 34      | Design for a Conservatoire of Music Plan                | 122<br>123  |
| BURKE-DOWNING, H. P., 12 College Street, Westminster Abbey,                                 | 34      | Moor, Arthur                                            | 123         |
| S.W.                                                                                        |         | British Dominions General Insurance New Head Office     | 116         |
| First Grade Girls' School for the Corporation of SS, Mary                                   |         | Plan                                                    | 117         |
| and Nicolas                                                                                 | 16      | PATERSON, ALEXANDER N., 266 St. Vincent Street, Glasgow | /           |
| BURR, ALFRED, 85 Gower Street, W.C.                                                         |         | New Premises, Gourock, for National Bank of Scotland    | 59          |
| British Columbia Government Building, Regent Street                                         | 114-115 | RICHARDSON & GILL, Russell Square, London, W.C.         |             |
| CAPPON, T. MARTIN, 22 Bank Street, Dundee                                                   |         | Moorgate Hall                                           | 120-121     |
| New Training College, Dundee                                                                | 52      | THOMSON, JAMES, City Architect, Dundee                  |             |
| Plan                                                                                        | 53      | Coldside Branch Library, Dundee                         | 38          |
| CLIFFORD, H. E. & LUNAN, 225 St. Vincent Street, Glasgow                                    | 25      | Ground Floor Plan                                       | 39          |
| Perth City Hall. Entrance and Hall CULLEN, ALEX., LOCKHEAD & BROWN, Architects, Hamilton    | 37      | Central Reading Rooms, Dundee                           | 40-41<br>42 |
| 0 4 -1121 - 121 1 1 12 1                                                                    | 35      | Ground Floor Plan<br>First Floor Plan                   | 43          |
| Central Library, Blackpool, Entrance  Central Library and the Grundy Art Gallery, Blackpool | 36      | Distance Developing Developing                          | 44          |
| Municipal Buildings, Hamilton, Entrance                                                     | 46      | Plans                                                   | 45          |
| Ground Floor Plan                                                                           | 47      | Civic Centre Dundee                                     | 50-51       |
| First Floor Plan                                                                            | 48      | ortio centre, bundee                                    | 51          |
| The Academy, Hamilton, Entrance                                                             | 49      |                                                         |             |

#### DOMESTIC.

PAGE

PAGE

|                                                                                                      | PAGE       |                                                                                               | PAGE       |
|------------------------------------------------------------------------------------------------------|------------|-----------------------------------------------------------------------------------------------|------------|
| BAKER, HERBERT, 17 Queen Anne's Gate. Westminster, S.W.                                              | 20         | McNaB, WM, HUNTER, 121 West George Street, Glasgow                                            | (0         |
| Villa Arcadia, Johannesburg, South Africa Ground and First Floor Plan                                | 20<br>21   | Newstead, Bearsden                                                                            | 60         |
| BATEMAN, CHAS. E. (BATEMAN & BATEMAN), 18 Bennitts Hill,                                             | 2.1        | Hall (Interior)                                                                               | 62         |
| Birmingham                                                                                           |            | MILLAR, JAMES, 15 Blythswood Square, Glasgow                                                  |            |
| Little Cambrae                                                                                       | 22         | Blanefield, Kirkoswald, Ayrshire                                                              | 54         |
| CORLETTE, HUBERT C. (NICHOLSON & CORLETTE), 2 New Square, Lincoln's Inn, W.C.                        |            | Kildonan Mansion, Barrhill, Ayrshire TUBBS, MESSER & POULTER, Craig's Court House, Whitehall, | 55         |
| Hallow Dark Worsector                                                                                | 32         | W.C.                                                                                          |            |
| GEORGE, SIR ERNEST, A.R.A., & A. B. YEATES, 18 Maddox                                                |            | Crow Clump, Weybridge, Entrance Front                                                         | 17         |
| Street, W.                                                                                           | 21.25      | Garden Front                                                                                  | 18         |
| Houses for the Staff of H.H. The Maharajah of Indore GREEN, W. CURTIS, 35 Lincoln's Inn Fields, W.C. | 24-25      | Ground Floor Plan and Garden lay out House at Sunningdale                                     | 19<br>26   |
| House at Forest Row                                                                                  | 23         | Ground and First Floor Plans                                                                  | 27         |
| HART & WATERHOUSE, 1 Verulam Buildings, Gray's Inn, W.C.                                             |            | UNSWORTH & TRIGGS, 16 Station Road, Petersfield                                               |            |
| House at Enfield                                                                                     | 28         | Aecen Gill, Forest Row                                                                        | 30<br>31   |
| McNab, Wm. Hunter, 121 West George Street, Glasgow                                                   | 29         | Haine, Lipnook, Hants                                                                         | 31         |
| Beneffrey, Pollokshields, Glasgow                                                                    | 56         |                                                                                               |            |
| Ground and First Floor Plans                                                                         | 57         |                                                                                               |            |
| Interior Views                                                                                       | 58         |                                                                                               |            |
|                                                                                                      |            |                                                                                               |            |
|                                                                                                      | CCLU D     | TUDEC                                                                                         |            |
| 211                                                                                                  | SCULP      | IURES.                                                                                        |            |
|                                                                                                      |            |                                                                                               |            |
| Anger Josep Estan Studio Paton Townson St John's Wood                                                | PAGE       | CH PERT C WER 5 Notherton Crops Chalcon C.W.                                                  | PAGE       |
| ANGEL, JOHN, Eaton Studio, Eaton Terrace, St. John's Wood, N.W.                                      |            | GILBERT, C. WEB-, 5 Netherton Grove, Chelsea, S.W.                                            | 95         |
| David                                                                                                | 87         | The Fallen Idol GOULDEN, RICHARD R., 426 Fulham Road, London, W,                              | ,,,        |
| Vintage                                                                                              | 92         | Recumbent Figure for a Tomb in a Seignorial Chapel                                            | 85         |
| BABB-NICHOLSON, S., The Studio, St. Dunstan's Road, Baron's                                          |            | KNOBLANCH, GERTRUDE                                                                           | 02         |
| Court, W. Model of Memorial to Capt. Robert Falcon Scott,                                            |            | Two Views of Lead Fountain Figure LUCCHESI, ANDREA C., 1 & 2 Camden Studios, Camden Street,   | 92         |
| R.N., C.V.O., etc.                                                                                   | 82         | N.W.                                                                                          |            |
| BAKER, P. BRYANT, Studio, 404b Fulham Road, S.W.                                                     |            | Roused                                                                                        | 87         |
| Eros                                                                                                 | 95         | MANSHIP, PAUL, 27 Lexington Avenue, New York City, U.S.A.                                     | 96         |
| Eros                                                                                                 |            | Playfulness PIBWORTH, CHARLES, 14a Cheyne Row, Chelsea, S.W.                                  | 90         |
| The Age of Imagination                                                                               | 91         | Childhood                                                                                     | 95         |
| Brown, Mortimer, Clarendon House, South Ealing, W.                                                   |            | WADE, LIULIAN M., Mrs., 17 Chancellor's Road, Hammersmith.                                    |            |
| CANNEEL, E., 30 Crockerton Road, Upper Tooting, S.W.                                                 | 93         | W.<br>Endumion Croup                                                                          | 91         |
| Spring Joy                                                                                           | 91         | Endymion Group                                                                                | 91         |
| DICK, W. REID, 1 St. John's Wood Studios, Queen's Terrace,                                           |            | Monument to Abraham Lincoln at Frankfurt, Kentucky,                                           |            |
| N.W.                                                                                                 | 02         | U.S.A                                                                                         | 84         |
| DRURY, ALFRED, R.A., Lancaster Lodge, Lancaster Lodge,                                               | 93         | Monument to Lieutenant-Colonel William F. Vilas at Vicksburg, U.S.A                           | 90         |
| Lancaster Gardens, Wimbledon, S.W.                                                                   |            | WHEELER, CHARLES, 15 Hereford Buildings, Church Street,                                       | 50         |
| Panel for Memorial to King Edward VII, Sheffield                                                     | 88         | Chelsea, S,W.                                                                                 |            |
| Fuchs, Emil, Abbey Lodge, Hanover Gate, Regents Park,                                                |            | The Waters of Forgetfulness                                                                   | 86         |
| N.W.<br>Monument to Mrs. Ashley, Romsay Abbey                                                        | 83         | WHILE, ETHEL, Mrs., 3 Glenhouse Road, Eltham, S.E. The Scroll of Honour                       | 81         |
| GARBE, RICHARD, Nelmes End, Wingletye Lane, Hornchurch,                                              | 65         | The Scrott of Honour                                                                          | 01         |
| Essex                                                                                                |            |                                                                                               |            |
| Youth and the Shadow                                                                                 | 94         |                                                                                               |            |
|                                                                                                      |            |                                                                                               |            |
|                                                                                                      |            |                                                                                               |            |
|                                                                                                      | DECO       | RATIONS.                                                                                      |            |
|                                                                                                      |            |                                                                                               |            |
|                                                                                                      | PAGE       |                                                                                               | PAGE       |
| TEMPLE MOORE, 46 Well Walk, Hampstead, N.W.                                                          |            | TEMPLE MOORE, 46 Well Walk, Hampstead, N.W.                                                   |            |
| Reredos Pauel                                                                                        | 97<br>98   | St. Mark's, Mansfield                                                                         | 112        |
| Reredos in Chapel of St. John's, Plymouth Reredos Panet, St. Wilfred's, Harrogate                    | 09         | The Triumph of Julius Cæsar (from Thomson, "Tapestry Weaving in England")                     | 104-105    |
| Pulpit Fall                                                                                          | 100        | English Verdure " " "                                                                         | 106        |
| Reredos, St. Mark S, Alexandria, Egypt                                                               | 101        | Indian Scenes ,, ,, ,, ,,                                                                     | 107        |
| Pulpit, St. Wilfred's, Bradford                                                                      | 110        | Crimson Damask (from "Decoration in England")                                                 | 108        |
| Altar Ornaments, St. Wilfred's, Harrogate Part of Reredos in Chapel, Eversley School, Folkestone     | 111        | Designs by Daniel Marot " " "                                                                 | 109        |
| " " , " " "                                                                                          | 103        |                                                                                               |            |
|                                                                                                      |            |                                                                                               |            |
|                                                                                                      |            |                                                                                               |            |
| MOI                                                                                                  | DELS OF    | OLD LONDON.                                                                                   |            |
| 11101                                                                                                | DLLS OI    | OLD LONDON.                                                                                   |            |
|                                                                                                      | PAGE       |                                                                                               | PAGE       |
| JOHN B. THORPE, Architect, 98 Gray's Inn Road, W.C.                                                  | 1          | JOHN B. THORPE, Architect, 98 Gray's Inn Road, W.C.                                           | 1.101      |
| The Tower of London, A.D. 1600, as Title page, followed                                              | 412        | The Tower of London, A.D. 1600                                                                | 120-121    |
| with short history of the Models Centre Portion of Old London Bridge, A.D. 1630                      | 113<br>114 | Portion of the Great Fire, A.D. 1666                                                          | 122<br>123 |
| Southwark End 1630                                                                                   | 115        | South Transept, Old St. Paul's, A.D. 1560                                                     | 124        |
| Blackfriars, A.D. 1550                                                                               | 116        | The First Royal Exchange, A.D. 1600                                                           | 125        |
| The Eleanor Cross, Cheapside, A.D. 1580                                                              | 117        | Whitehall, A.D. 1649                                                                          | 126        |
| Baynard Castle, A.D. 1550 Suffolk House, Charing Cross, A.D. 1620                                    | 118<br>119 | Whitehall, A.D. 1649                                                                          | 127<br>128 |
|                                                                                                      | 417        | Bankside Southwark                                                                            | 120        |
|                                                                                                      |            |                                                                                               |            |