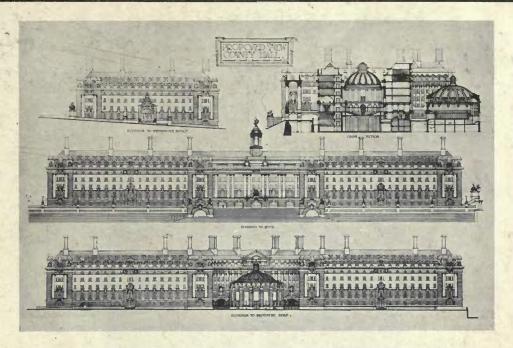

S

VESTMENTS, FRONTALS, and . . . BANNERS

DAMASK SILKS, STAMPED and , PLAIN VELVETS

WOVEN STUFFS for HANGINGS ALTAR LINEN

CROSSES, CANDLESTICKS, BRASS and WOOD LECTERNS, ALTAR VESSELS & MEMORIAL BRASSES

EMBROIDERY done under careful supervision, and also prepared for LADIES' OWN WORKING

SPECIAL PAINS TAKEN TO SECURE BEAUTY OF COLOUR

All Articles from Designs of G. F. BODLEY, Esq., R.A.; G. GILBERT SCOTT, Esq., F.S.A.; T. GARNER, Esq.; and J. L. DAVENPORT, Esq., M.A.

## **ANAGLYPTA**

THE CHEAPEST SUBSTANTIAL WALL DECORATION IN RELIEF



ELIZABETHAN FRIEZE, No. 296. 13 per Panel. 35 Inches × 73 Inches.

Sole Makers of ANAGLYPTA RELIEF DECORATIONS

Works: DARWEN, LANCASHIRE.

Showrooms: 1 NEWMAN STREET, LONDON, W.

In making enquiries at Advertisers, please refer to this Publication



Architectural Competition Drawings Photographed at our Studio in strict confidence and with every care.

Prices: 8×6, including Print, 5/-. Size 12×10, including Print, 7/6.

Colours rendered in their true value.

## Walshams Ltd)

Offices & Studios: 60 DOUGHTY ST., LONDON, W.C., and Provinces.





Interior & Exterior Views of Buildings taken in any part of England.

Prices for London: 12×10, including Print, 12/6.

# HOPE'S METAL WINDOWS



HENRY · HOPE & SONS · L.

59 Berners St., London, W.

Works: BIRMINGHAM

## ACADEMY ARCHITECTURE

AND

### Elrchitectural Review,

1915"

CONTAINING UPWARDS OF 128 PAGES OF FIRST-CLASS ILLUSTRATIONS, VIZ.:

I.—A Selection of prominent Drawings hung at the Exhibition of the Royal Academy of Arts, London.

II.—A Selection of prominent Drawings and Pho