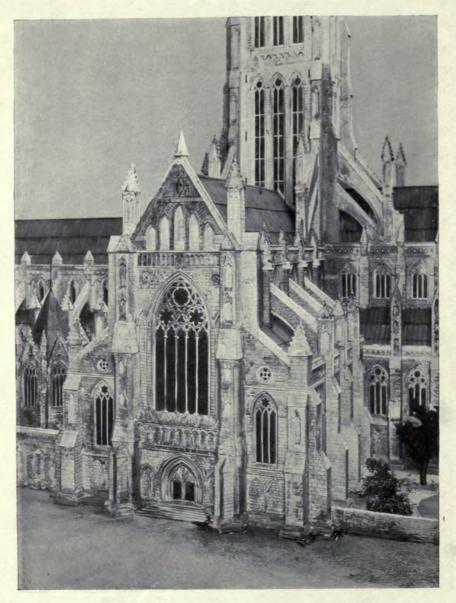

#### ECCLESIASTICAL.

|    |                                                      |       | PAGE |                                                           | PAGI |
|----|------------------------------------------------------|-------|------|-----------------------------------------------------------|------|
| BA | TEMAN, C. E. (BATEMAN & BATEMAN), 18 Bennitts        | Hill. |      | Temple Moore, 46 Well Walk, Hampstead, N.W.               |      |
|    | Birmingham                                           |       |      | Reredos, St. Mark's, Alexandria, Egypt (Decoration Sect.) | 101  |
|    | Memorial Screen, Parish Church, Walsall              |       | 8    | Part of Reredos in Chapel, Eversley School, ", ",         | 102  |
| Во | DDY, PERCY C., 14 Southampton Street, Strand, W.C.   |       |      | · Folkestone                                              |      |
|    | Chancel Screen, St. John's, Seven Kings, Ilford      |       | 9    | Part of Reredos in Chapel, Eversley School, ,,            | 103  |
| GR | EEN. WILLIAM CURTIS, 35 Lincoln's Inn Fields, W.C.   | - 62  |      | Folkestone ,, ,,                                          |      |
|    | Church of St. John the Evangelist, Carrington, Notts | •••   | 6-7  | Pulpit, St. Wilfred's, Bradford ,, ,,                     | 110  |
| HA | RE, CECIL G., Gray's Inn Square, W.C.                |       |      | Altar Ornaments, St. Wilfred's, Harrogate ., .,           | 111  |
|    | Church of Saint Peter, Redear, Exterior View         |       | 4    | St. Mark's, Mansfield ", ",                               | 112  |
|    | Interior View                                        |       | 5    | NICHOLSON, SIR CHARLES A. (NICHOLSON & CORLETTE),         |      |
| ΓE | MPLE MOORE, 46 Well Walk, Hampstead, N.W.            | -     |      | 2 New Square, Lincoln's Inn, W.C.                         |      |
|    | Reredos Panel (Decoration Sec                        | tion) | 97   | Holy Trinity, Lambeth (Design for Alterations)            | 2-3  |
|    | Reredos in Chapel, St. John's, Plymouth ,, ,         | ,     | 98   | SCOTT, GILBERT G., 7 Gray's Inn Square, W.C.              |      |
|    | TO I TO I OF STEEL AND TELEVISION OF AN              | ,     | 99   | New Catholic Church, Northfleet                           | 1    |
|    | Pulpit Fall ",                                       | ,     | 100  |                                                           |      |
|    |                                                      |       |      |                                                           |      |