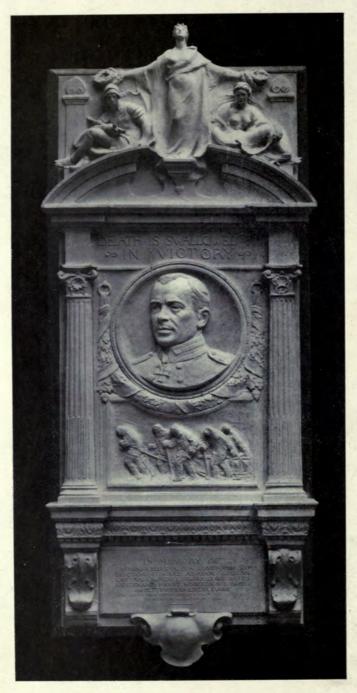

ALEXANDER N. PATERSON, Architect.

Casements by Henry Hope & Sons, Ltd.



"Newstead," Bearsden.

WM. HUNTER McNAB, Architect. Plaster Work: H. S. BATHGATE, 540 Duke Street, Glasgow.





"Newstead," Bearsden: Hall.

WM. HUNTER McNAB, Architect.

Plaster Work: H. S. BATHGATE, 540 Duke Street, Glasgow.



Additions to Swinfen Hall, Lichfield.

A. MARSHALL & A. G. R. MACKENZIE, Architects.



GEORGE F. GASCOYNE & SON, ARTISTS IN . . . .

## STAINED GLASS

AND CHURCH DECORATION

\* \* \*

DESIGNS AND ESTIMATES
SUBMITTED FOR . . . . . .

### MEMORIAL WINDOWS

HERALDIC AND DOMESTIC STAINED GLASS, ETC. ETC.

**学、学、学** 

STUDIO AND OFFICE . . . .

7 SHAKESPEARE ST., NOTTINGHAM

# SCULPTURES 1915".



The Scroll of Honour.

ETHEL WHITE, Sculptor.

#### Academy Architecture, 191511 - Sculptures.



Model of Memorial to Capt. Robert Falcon Scott, R.N., C.V.O., and his Comrades to be placed in St. Paul's Cathedral.

S. NICHOLSON BABB, Sculptor.

( 82

#### Academy Architecture, 1915 .- Sculptures.



Monument to Mrs. Ashley, Romsay Abbey.

EMIL FUCHS, Sculptor.

#### Academy Architecture, 191511.—Sculptures.



Monument to Abraham Lincoln erected in Rotunda of the State Capitol, Frankfort, Kentucky, U.S.A.

A. A. WEINMAN, Sculptor.

#### Academy Architecture, 1915.—Sculptures.



RICHARD R. GOULDEN, Sculptor.

Recumbent Figure for a Tomb in a Seignorial Chapel.



#### Academy Architecture, 191511.—Sculptures.



"David."

JOHN ANGEL, Sculptor.



"Roused."

ANDREA C. LUCCHESI, Sculptor.





" Philanthropy."

Panel for Memorial to King Edward VII, Sheffield. Philanthropy presenting