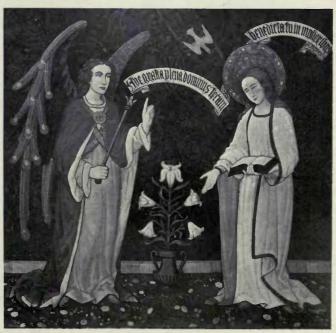

#### ECCLESIASTICAL.

|    |                                                      |       | PAGE |                                                           | PAGI |
|----|------------------------------------------------------|-------|------|-----------------------------------------------------------|------|
| BA | TEMAN, C. E. (BATEMAN & BATEMAN), 18 Bennitts        | Hill. |      | Temple Moore, 46 Well Walk, Hampstead, N.W.               |      |
|    | Birmingham                                           |       |      | Reredos, St. Mark's, Alexandria, Egypt (Decoration Sect.) | 101  |
|    | Memorial Screen, Parish Church, Walsall              |       | 8    | Part of Reredos in Chapel, Eversley School, ", ",         | 102  |
| Во | DDY, PERCY C., 14 Southampton Street, Strand, W.C.   |       |      | · Folkestone                                              |      |
|    | Chancel Screen, St. John's, Seven Kings, Ilford      |       | 9    | Part of Reredos in Chapel, Eversley School, ,,            | 103  |
| GR | EEN. WILLIAM CURTIS, 35 Lincoln's Inn Fields, W.C.   | - 62  |      | Folkestone ,, ,,                                          |      |
|    | Church of St. John the Evangelist, Carrington, Notts | •••   | 6-7  | Pulpit, St. Wilfred's, Bradford ,, ,,                     | 110  |
| HA | RE, CECIL G., Gray's Inn Square, W.C.                |       |      | Altar Ornaments, St. Wilfred's, Harrogate ., .,           | 111  |
|    | Church of Saint Peter, Redear, Exterior View         |       | 4    | St. Mark's, Mansfield ", ",                               | 112  |
|    | Interior View                                        |       | 5    | NICHOLSON, SIR CHARLES A. (NICHOLSON & CORLETTE),         |      |
| ΓE | MPLE MOORE, 46 Well Walk, Hampstead, N.W.            | -     |      | 2 New Square, Lincoln's Inn, W.C.                         |      |
|    | Reredos Panel (Decoration Sec                        | tion) | 97   | Holy Trinity, Lambeth (Design for Alterations)            | 2-3  |
|    | Reredos in Chapel, St. John's, Plymouth ,, ,         | ,     | 98   | SCOTT, GILBERT G., 7 Gray's Inn Square, W.C.              |      |
|    | TO I TO I OF STEEL AND TELEVISION OF AN              | ,     | 99   | New Catholic Church, Northfleet                           | 1    |
|    | Pulpit Fall ",                                       | ,     | 100  |                                                           |      |
|    |                                                      |       |      |                                                           |      |