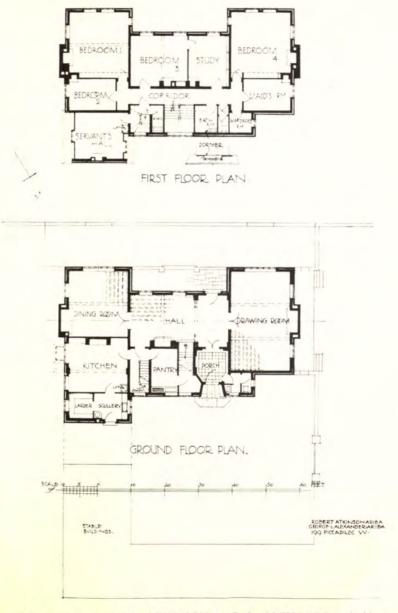

| ATKINSON, R., and G. L. ALENANDER, 199 Piccadilly, Lond | on,W, |                 |
|---------------------------------------------------------|-------|-----------------|
| House at Preston, Candover                              |       | 3               |
| ., ., ., Plans                                          |       | in the test set |
| House at Ealing                                         |       | 3               |
|                                                         |       | 3               |
| DARLING & PEARSON, 2 Leaden Lane, Toronto, Canada       |       |                 |
| Hunting Lodge                                           | •••   | 12              |
| DAWBER, Guy E. 22 Buckingham Street, Adelphi, W.        |       |                 |
| House on the South Coast                                |       | \$2             |
| DINON-SPAIN, J. E., 19 Hanover Square, W.               |       |                 |
| Labourers' Cottages, Lincolushire                       | •••   | +               |
| Additions, Dawsmere, Lincolnshire                       | •••   | +               |
| FAREY, Cyril A., 10 Lincoln's Inn Fields, W.C.          |       |                 |
| Proposed House at Forest Row, Sussex                    |       | 66              |
| HAMP, Stanley, 36 Bloomsbury Square, London, W.C.       |       | 2               |
| Club House, Wilton Park Golf Club                       |       | 2               |
| HORSLEY, Gerald C., 2 Grays Inn Square, W.C.            |       | 2               |
| The Links, Hythe                                        | •••   | -               |