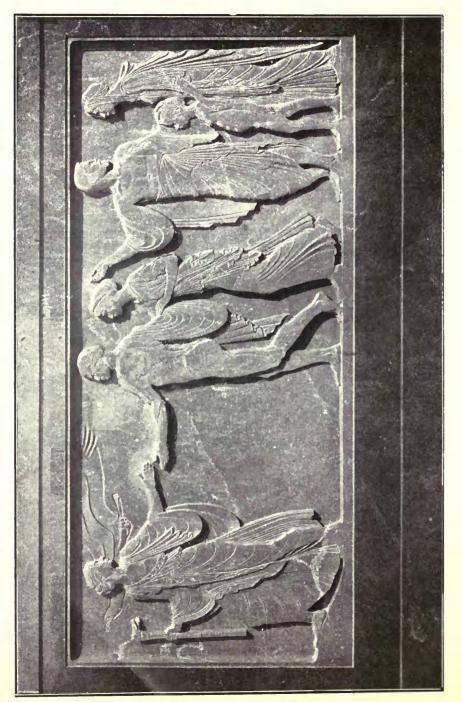

#### SCULPTURE, 191411. (AMERICAN).

| WEINMAN, A. A., 441 West 21st Street, New York<br>Marble Lectern in Clark Memorial Chapel, Pomíret School. | BITTER, Karl, 44 West 77<br>Carl Schurz Monume | Th Street, New York<br>ent. New York City : Details | 52 |
|------------------------------------------------------------------------------------------------------------|------------------------------------------------|-----------------------------------------------------|----|
| Pomfret U.S.A                                                                                              | 49                                             |                                                     | 53 |
| Panel, Civic Duty in Facade of Municipal Building, New                                                     | ** **                                          | . Entire Scheme                                     | 54 |
| York City                                                                                                  | 56 National Bank, Cleve                        | eland, Ohio : Detail                                | 55 |
| Papel Civic Pride                                                                                          | 57 CHAMBERLIN, Tollis F., I                    | Rochelle Park, Rochelle, N.Y.                       |    |
| Back View, Maryland Union Soldiers and Sailors Monu-                                                       | Design for Bronze D                            | loors                                               | 61 |
| ment Group                                                                                                 | 58-59 PICCIRILLI, Attilio, 467 E               | ast 142d Street, New York                           |    |
| MANSHIP, Paul, 27 Lexington Avenue, New York City, U.S.A.                                                  | The National Maine                             | Monument                                            | 62 |
| Centaur and Dryad                                                                                          |                                                | of the Atlantic Ocean                               | 63 |
|                                                                                                            |                                                | Davida Ouron                                        | 63 |
| Little Brother                                                                                             |                                                | Facine Ocean                                        | 05 |
| Duck Girl, Fountain Figure                                                                                 | 60                                             |                                                     |    |
| Calvpso                                                                                                    | 64                                             |                                                     |    |