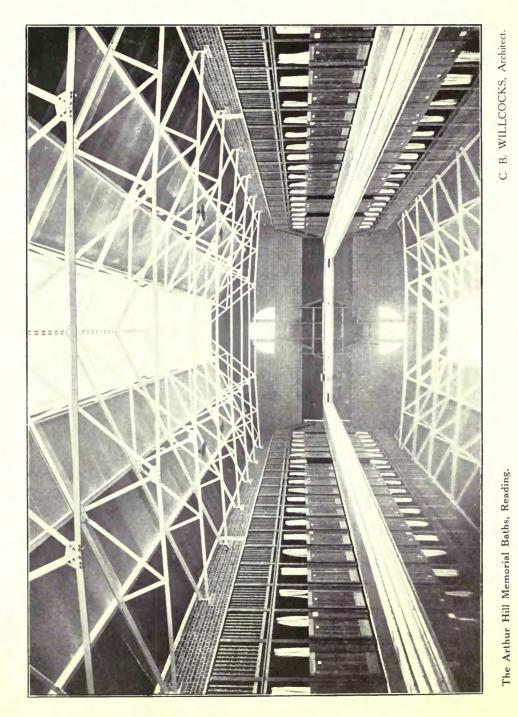

| Mawson, T. H., High Street House, Lancaster                                                                | PAGI   |
|------------------------------------------------------------------------------------------------------------|--------|
| Proposed Improvements, Exeter                                                                              | 18-19  |
| MURRAY, Albert É., R H.A., 37 Dawson Street, Dublin<br>Hospital erected by The Dowager Countess of Desart, |        |
| Kilkeony, Ireland                                                                                          | 104    |
| Ground Plan                                                                                                | 105    |
| PALMER-JONES, J. W., and GRANT, 11 Buckingham Street,<br>Adelphi W.C.                                      | 10.5   |
| First Prize Design for the Folkestone Band Pavilion<br>PRINCE, Harry, 19 Old Square, Lincoln's Inn, W.C.   | 121    |
| Public Offices, Harrow-on-the-Hill                                                                         | 94-9:  |
| " " Ground and First Floor Plans                                                                           | 96     |
|                                                                                                            | 97     |
| TANNER, H., F. J. WILLS, and the late W. T. ANCELL, 12 Regent<br>Street, S.W.                              |        |
| Regent Palace Hotel                                                                                        | Front  |
| WATERHOUSE, Paul, Staple's Inn Buildings, High Holborn,<br>W.C.                                            | ispice |
| Prudential Assurance Office, Dunfermline                                                                   | 12     |
| Plans Plans                                                                                                | 13     |
| University of Oxford Chemical Laboratory                                                                   | 10     |
| WILLCOCKS, C. B., 11 Friar Street, Reading                                                                 |        |
| The Arthur Hill Memorial Baths, Reading                                                                    | 106    |
|                                                                                                            | 107    |
| Interior                                                                                                   | 108    |
| WYNNES, James Cumming, 21 Castle Street, Edinburgh                                                         |        |
| Selected Design for the Belfast Art Gallery and Museum                                                     | 122    |
|                                                                                                            |        |