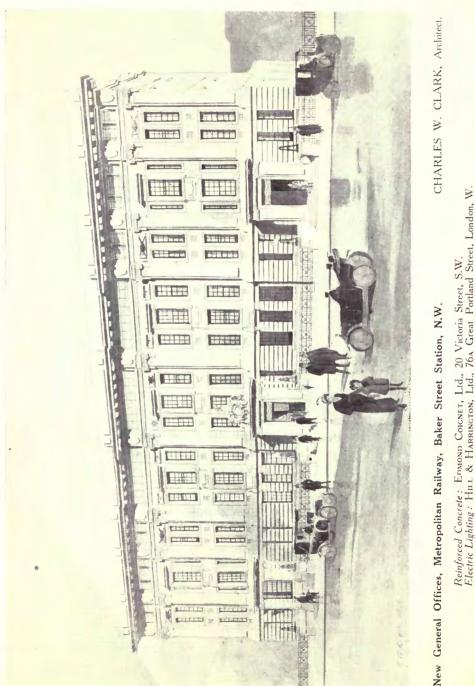

#### PUBLIC BUILDINGS.

|                                                                               | PAGE    |
|-------------------------------------------------------------------------------|---------|
| BAKER, Herbert, 17 Queen Anne's-gate, Westminster, S.W.                       | 1.11011 |
| Secretariat, Delhi : Front looking West                                       | 5       |
| Side View from lower level                                                    | 14 15   |
| CLARK, Charles W., Metropolitan Railway, Baker Street, W.                     |         |
| New General Offices, Metropolitan Railway, Baker Street                       |         |
| Station, N.W                                                                  | 8       |
| , Ground Floor Plan                                                           | 0       |
| Ground Floor Plan<br>Cross Section                                            | 10      |
| COLLINS, H. A. and FRANK BAINES, H.M. Office of Works,<br>Storey's-gate, S.W. |         |
| New Offices in Kingsway for the Public Trustee                                | 08      |
| Ground Floor Plan                                                             | 90      |
| ELLIS, H. O., and CLARKE, 46 Fenchurch Street, E.C.                           |         |
| ELLIS, H. O., and CLARKE, 40 Fenchurch Street, E.C.                           | 20      |
| New Store at Singapore                                                        | 20      |
| GOODHART-RENDEL, H. S., 5 New Court, Lincoln's Jun, W.C.                      | 21      |
| Offices in Tufton Street, Westminster, S.W                                    | 21      |
| GUNN, Richard M. M., 25 Craigmillar Road, Langside, Glasgow                   |         |
| First Prize Design for the Belfast Art Gallery and Museum                     | 123     |
| HAL, Edwin T, & E, Stanley, 54 Bedford Square, W.C.                           |         |
| Devonport Municipal Buildings : Detail                                        | 1 t     |
| HEAVEN, Frank H., 39 Coronation Street, Aberkenfis,                           |         |
| Design for an Aero Railway Station in a City                                  | 100     |
| KEXYON, A. W., 47 Russell Street, Kensington, W.                              | 101     |
| KENYON A. W., 47 Russell Street, Kensington, W.                               |         |
| King Edward VII Memorial, Crippled Children's Institute.                      |         |
| Sheffield                                                                     | 17      |
| Sheffield<br>LUTYEXS, Edwin L., A.R.A., 17 Queen Anne's-gate, Westminster.    |         |
| SW.                                                                           |         |
| Government House, Delhi : Main Front                                          | 2-3     |
| from the South                                                                | -4      |
| as soon between the Secretarial blocks                                        | 6-7     |
| , as seen between the secretarian blocks                                      |         |