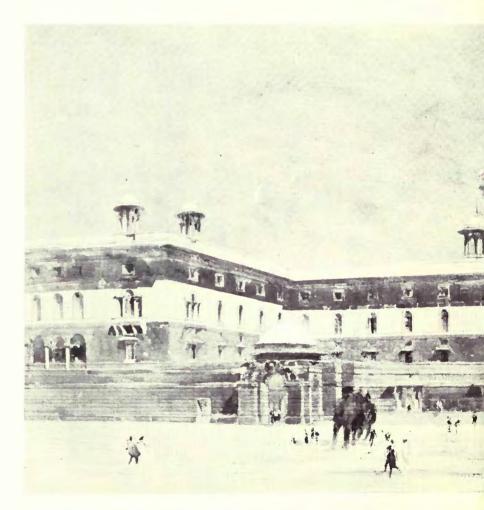

#### PUBLIC BUILDINGS.

|                                                                               | PAGE    |
|-------------------------------------------------------------------------------|---------|
| BAKER, Herbert, 17 Queen Anne's-gate, Westminster, S.W.                       | 1.11011 |
| Secretariat, Delhi : Front looking West                                       | 5       |
| Side View from lower level                                                    | 14 15   |
| CLARK, Charles W., Metropolitan Railway, Baker Street, W.                     |         |
| New General Offices, Metropolitan Railway, Baker Street                       |         |
| Station, N.W                                                                  | 8       |
| , Ground Floor Plan                                                           | 0       |
| Ground Floor Plan<br>Cross Section                                            | 10      |
| COLLINS, H. A. and FRANK BAINES, H.M. Office of Works,<br>Storey's-gate, S.W. |         |
| New Offices in Kingsway for the Public Trustee                                | 08      |
| Ground Floor Plan                                                             | 90      |
| ELLIS, H. O., and CLARKE, 46 Fenchurch Street, E.C.                           |         |
| ELLIS, H. O., and CLARKE, 40 Fenchurch Street, E.C.                           | 20      |
| New Store at Singapore                                                        | 20      |
| GOODHART-RENDEL, H. S., 5 New Court, Lincoln's Jun, W.C.                      | 21      |
| Offices in Tufton Street, Westminster, S.W                                    | 21      |
| GUNN, Richard M. M., 25 Craigmillar Road, Langside, Glasgow                   |         |
| First Prize Design for the Belfast Art Gallery and Museum                     | 123     |
| HAL, Edwin T, & E, Stanley, 54 Bedford Square, W.C.                           |         |
| Devonport Municipal Buildings : Detail                                        | 1 t     |
| HEAVEN, Frank H., 39 Coronation Street, Aberkenfis,                           |         |
| Design for an Aero Railway Station in a City                                  | 100     |
| KEXYON, A. W., 47 Russell Street, Kensington, W.                              | 101     |
| KENYON A. W., 47 Russell Street, Kensington, W.                               |         |
| King Edward VII Memorial, Crippled Children's Institute.                      |         |
| Sheffield                                                                     | 17      |
| Sheffield<br>LUTYEXS, Edwin L., A.R.A., 17 Queen Anne's-gate, Westminster.    |         |
| SW.                                                                           |         |
| Government House, Delhi : Main Front                                          | 2-3     |
| from the South                                                                | -4      |
| as soon between the Secretarial blocks                                        | 6-7     |
| , as seen between the secretarian blocks                                      |         |