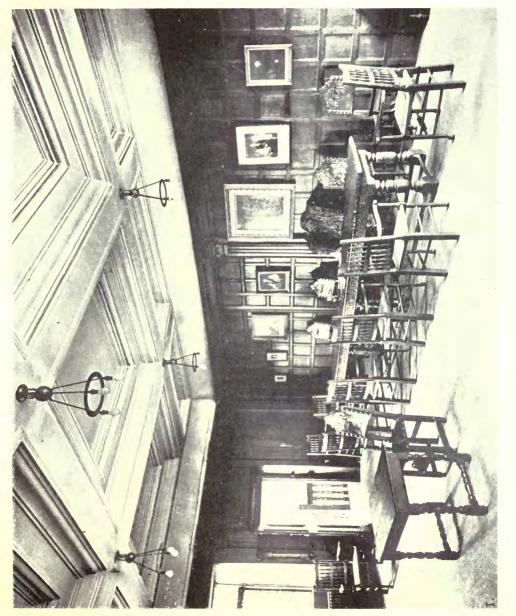

#### (REVIEW SERIES IV.)

TEMPLE MOORE, Architect, 40 Well Walk, Hampstead, N.W.

|                                                          |     | PAGE   |                                                              | PAGE  |
|----------------------------------------------------------|-----|--------|--------------------------------------------------------------|-------|
| Exterior View of New Church, Carlton in-Cleveland, Yorks |     | 45     | Restoration of St. William's College, York, Northern Convoca |       |
| Chapel, Bishop's Hostel, Lincolu                         |     | +12-+7 | tion flouse : The Court                                      | 61    |
| Exterior View of New Church, Carlton-in-Cleveland, Yorks |     | 48     | House of the Vicars Choral                                   | 62    |
| Hexham Abbey, Northumberland, West Front                 |     | 49     | Bishop's Room                                                | 63    |
| New Nave, Hexham Abbey, Northumberland                   |     | 50     | South Hill Park : The Staircase                              | 04    |
|                                                          |     | 51     | Inner Hall                                                   | 05    |
| All Saints' Church, Tooting, Exterior                    |     | 52     |                                                              | 00    |
|                                                          | ••• | 53     |                                                              |       |
| " " Interior                                             |     | 20     | All Saints, Ecclesall                                        | 67    |
| Rejected Design for the Chapel of the Community of       | the |        | Church of St. Peter, Barnsley, Yorks, Exterior               | 08    |
| Resurrection, Mirfield, Yorks                            |     | 54     | Interior                                                     | 69    |
| St. Mary's Church, Sledmere, Yorks                       |     | 55     | New Church, Canwell, near Sutton Coldfield                   | 70    |
| New Church of All Saints, Upland, Stroud, Exterior       |     | 50     | Additions to Hendon Parish Church                            | 71    |
| " " " . Interior …                                       |     | 57     | New Church of St. Anne, Royton, Lancashire                   | 72    |
| Saint Margaret's Church, Leeds                           |     | 58-59  | A A MORALE Channels, Discovered and an                       | 73    |
|                                                          |     | 60     |                                                              | 74-75 |
| Hostel of the Resurrection, Leeds                        |     | 00     |                                                              |       |
|                                                          |     |        | Pusey House Chapel, Oxford, Interior                         | 76    |