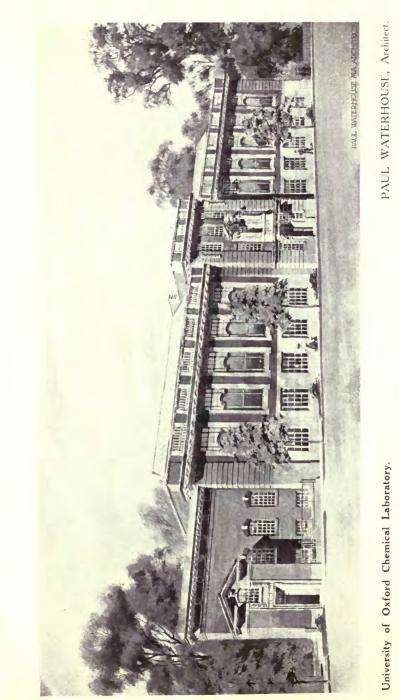

| Mawson, T. H., High Street House, Lancaster                                                                | PAGI   |
|------------------------------------------------------------------------------------------------------------|--------|
| Proposed Improvements, Exeter                                                                              | 18-19  |
| MURRAY, Albert É., R H.A., 37 Dawson Street, Dublin<br>Hospital erected by The Dowager Countess of Desart, |        |
| Kilkeony, Ireland                                                                                          | 104    |
| Ground Plan                                                                                                | 105    |
| PALMER-JONES, J. W., and GRANT, 11 Buckingham Street,<br>Adelphi W.C.                                      | 10.5   |
| First Prize Design for the Folkestone Band Pavilion<br>PRINCE, Harry, 19 Old Square, Lincoln's Inn, W.C.   | 121    |
| Public Offices, Harrow-on-the-Hill                                                                         | 94-9:  |
| " " Ground and First Floor Plans                                                                           | 96     |
|                                                                                                            | 97     |
| TANNER, H., F. J. WILLS, and the late W. T. ANCELL, 12 Regent<br>Street, S.W.                              |        |
| Regent Palace Hotel                                                                                        | Front  |
| WATERHOUSE, Paul, Staple's Inn Buildings, High Holborn,<br>W.C.                                            | ispice |
| Prudential Assurance Office, Dunfermline                                                                   | 12     |
| Plans Plans                                                                                                | 13     |
| University of Oxford Chemical Laboratory                                                                   | 10     |
| WILLCOCKS, C. B., 11 Friar Street, Reading                                                                 |        |
| The Arthur Hill Memorial Baths, Reading                                                                    | 106    |
|                                                                                                            | 107    |
| Interior                                                                                                   | 108    |
| WYNNES, James Cumming, 21 Castle Street, Edinburgh                                                         |        |
| Selected Design for the Belfast Art Gallery and Museum                                                     | 122    |
|                                                                                                            |        |