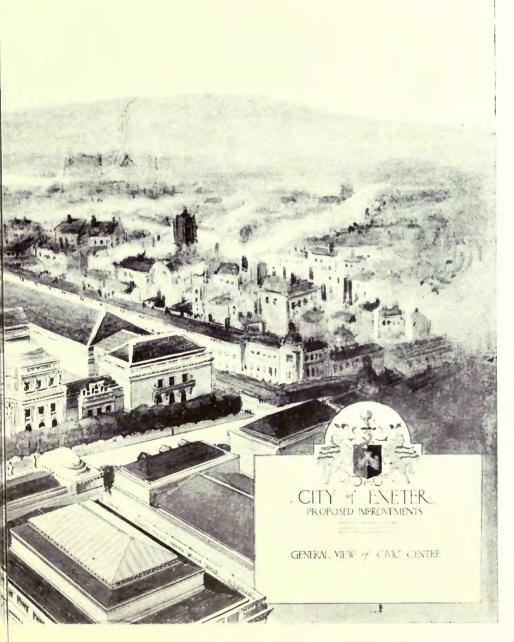

| Mawson, T. H., High Street House, Lancaster                                                                | PAGI   |
|------------------------------------------------------------------------------------------------------------|--------|
| Proposed Improvements, Exeter                                                                              | 18-19  |
| MURRAY, Albert É., R H.A., 37 Dawson Street, Dublin<br>Hospital erected by The Dowager Countess of Desart, |        |
| Kilkeony, Ireland                                                                                          | 104    |
| Ground Plan                                                                                                | 105    |
| PALMER-JONES, J. W., and GRANT, 11 Buckingham Street,<br>Adelphi W.C.                                      | 10.5   |
| First Prize Design for the Folkestone Band Pavilion<br>PRINCE, Harry, 19 Old Square, Lincoln's Inn, W.C.   | 121    |
| Public Offices, Harrow-on-the-Hill                                                                         | 94-9:  |
| " " Ground and First Floor Plans                                                                           | 96     |
|                                                                                                            | 97     |
| TANNER, H., F. J. WILLS, and the late W. T. ANCELL, 12 Regent<br>Street, S.W.                              |        |
| Regent Palace Hotel                                                                                        | Front  |
| WATERHOUSE, Paul, Staple's Inn Buildings, High Holborn,<br>W.C.                                            | ispice |
| Prudential Assurance Office, Dunfermline                                                                   | 12     |
| Plans Plans                                                                                                | 13     |
| University of Oxford Chemical Laboratory                                                                   | 10     |
| WILLCOCKS, C. B., 11 Friar Street, Reading                                                                 |        |
| The Arthur Hill Memorial Baths, Reading                                                                    | 106    |
|                                                                                                            | 107    |
| Interior                                                                                                   | 108    |
| WYNNES, James Cumming, 21 Castle Street, Edinburgh                                                         |        |
| Selected Design for the Belfast Art Gallery and Museum                                                     | 122    |
|                                                                                                            |        |