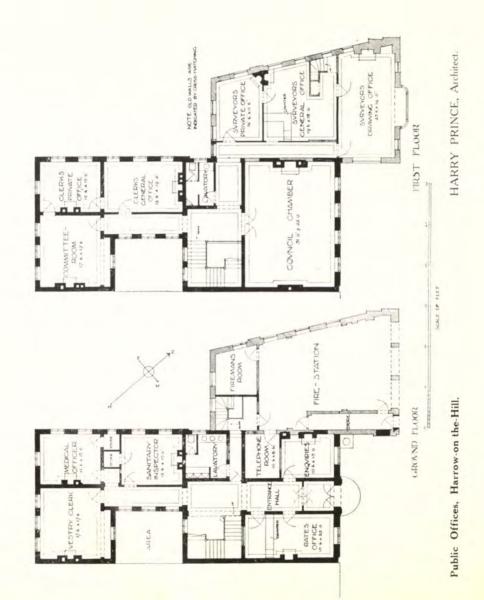

| Mawson, T. H., High Street House, Lancaster                                                                | PAGI   |
|------------------------------------------------------------------------------------------------------------|--------|
| Proposed Improvements, Exeter                                                                              | 18-19  |
| MURRAY, Albert É., R H.A., 37 Dawson Street, Dublin<br>Hospital erected by The Dowager Countess of Desart, |        |
| Kilkeony, Ireland                                                                                          | 104    |
| Ground Plan                                                                                                | 105    |
| PALMER-JONES, J. W., and GRANT, 11 Buckingham Street,<br>Adelphi W.C.                                      | 10.5   |
| First Prize Design for the Folkestone Band Pavilion<br>PRINCE, Harry, 19 Old Square, Lincoln's Inn, W.C.   | 121    |
| Public Offices, Harrow-on-the-Hill                                                                         | 94-9:  |
| " " Ground and First Floor Plans                                                                           | 96     |
|                                                                                                            | 97     |
| TANNER, H., F. J. WILLS, and the late W. T. ANCELL, 12 Regent<br>Street, S.W.                              |        |
| Regent Palace Hotel                                                                                        | Front  |
| WATERHOUSE, Paul, Staple's Inn Buildings, High Holborn,<br>W.C.                                            | ispice |
| Prudential Assurance Office, Dunfermline                                                                   | 12     |
| Plans Plans                                                                                                | 13     |
| University of Oxford Chemical Laboratory                                                                   | 10     |
| WILLCOCKS, C. B., 11 Friar Street, Reading                                                                 |        |
| The Arthur Hill Memorial Baths, Reading                                                                    | 106    |
|                                                                                                            | 107    |
| Interior                                                                                                   | 108    |
| WYNNES, James Cumming, 21 Castle Street, Edinburgh                                                         |        |
| Selected Design for the Belfast Art Gallery and Museum                                                     | 122    |
|                                                                                                            |        |