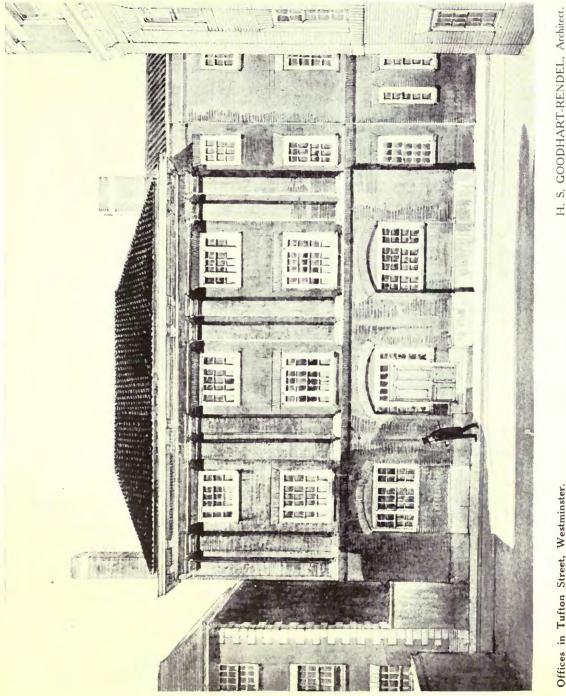

#### PUBLIC BUILDINGS.

|                                                                               | PAGE    |
|-------------------------------------------------------------------------------|---------|
| BAKER, Herbert, 17 Queen Anne's-gate, Westminster, S.W.                       | 1.11011 |
| Secretariat, Delhi : Front looking West                                       | 5       |
| Side View from lower level                                                    | 14 15   |
| CLARK, Charles W., Metropolitan Railway, Baker Street, W.                     |         |
| New General Offices, Metropolitan Railway, Baker Street                       |         |
| Station, N.W                                                                  | 8       |
| , Ground Floor Plan                                                           | 0       |
| Ground Floor Plan<br>Cross Section                                            | 10      |
| COLLINS, H. A. and FRANK BAINES, H.M. Office of Works,<br>Storey's-gate, S.W. |         |
| New Offices in Kingsway for the Public Trustee                                | 08      |
| Ground Floor Plan                                                             | 90      |
| ELLIS, H. O., and CLARKE, 46 Fenchurch Street, E.C.                           |         |
| ELLIS, H. O., and CLARKE, 40 Fenchurch Street, E.C.                           | 20      |
| New Store at Singapore                                                        | 20      |
| GOODHART-RENDEL, H. S., 5 New Court, Lincoln's Jun, W.C.                      | 21      |
| Offices in Tufton Street, Westminster, S.W                                    | 21      |
| GUNN, Richard M. M., 25 Craigmillar Road, Langside, Glasgow                   |         |
| First Prize Design for the Belfast Art Gallery and Museum                     | 123     |
| HAL, Edwin T, & E, Stanley, 54 Bedford Square, W.C.                           |         |
| Devonport Municipal Buildings : Detail                                        | 1 t     |
| HEAVEN, Frank H., 39 Coronation Street, Aberkenfis,                           |         |
| Design for an Aero Railway Station in a City                                  | 100     |
| KEXYON, A. W., 47 Russell Street, Kensington, W.                              | 101     |
| KENYON A. W., 47 Russell Street, Kensington, W.                               |         |
| King Edward VII Memorial, Crippled Children's Institute.                      |         |
| Sheffield                                                                     | 17      |
| Sheffield<br>LUTYEXS, Edwin L., A.R.A., 17 Queen Anne's-gate, Westminster.    |         |
| SW.                                                                           |         |
| Government House, Delhi : Main Front                                          | 2-3     |
| from the South                                                                | -4      |
| as soon between the Secretarial blocks                                        | 6-7     |
| , as seen between the secretarian blocks                                      |         |