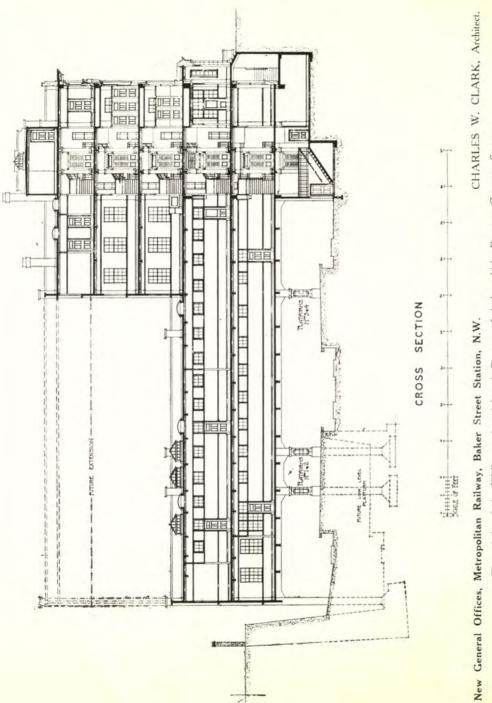

#### PUBLIC BUILDINGS.

|                                                                               | PAGE    |
|-------------------------------------------------------------------------------|---------|
| BAKER, Herbert, 17 Queen Anne's-gate, Westminster, S.W.                       | 1.11011 |
| Secretariat, Delhi : Front looking West                                       | 5       |
| Side View from lower level                                                    | 14 15   |
| CLARK, Charles W., Metropolitan Railway, Baker Street, W.                     |         |
| New General Offices, Metropolitan Railway, Baker Street                       |         |
| Station, N.W                                                                  | 8       |
| , Ground Floor Plan                                                           | 0       |
| Ground Floor Plan<br>Cross Section                                            | 10      |
| COLLINS, H. A. and FRANK BAINES, H.M. Office of Works,<br>Storey's-gate, S.W. |         |
| New Offices in Kingsway for the Public Trustee                                | 08      |
| Ground Floor Plan                                                             | 90      |
| ELLIS, H. O., and CLARKE, 46 Fenchurch Street, E.C.                           |         |
| ELLIS, H. O., and CLARKE, 40 Fenchurch Street, E.C.                           | 20      |
| New Store at Singapore                                                        | 20      |
| GOODHART-RENDEL, H. S., 5 New Court, Lincoln's Jun, W.C.                      | 21      |
| Offices in Tufton Street, Westminster, S.W                                    | 21      |
| GUNN, Richard M. M., 25 Craigmillar Road, Langside, Glasgow                   |         |
| First Prize Design for the Belfast Art Gallery and Museum                     | 123     |
| HAL, Edwin T, & E, Stanley, 54 Bedford Square, W.C.                           |         |
| Devonport Municipal Buildings : Detail                                        | 1 t     |
| HEAVEN, Frank H., 39 Coronation Street, Aberkenfis,                           |         |
| Design for an Aero Railway Station in a City                                  | 100     |
| KEXYON, A. W., 47 Russell Street, Kensington, W.                              | 101     |
| KENYON A. W., 47 Russell Street, Kensington, W.                               |         |
| King Edward VII Memorial, Crippled Children's Institute.                      |         |
| Sheffield                                                                     | 17      |
| Sheffield<br>LUTYEXS, Edwin L., A.R.A., 17 Queen Anne's-gate, Westminster.    |         |
| SW.                                                                           |         |
| Government House, Delhi : Main Front                                          | 2-3     |
| from the South                                                                | -4      |
| as soon between the Secretarial blocks                                        | 6-7     |
| , as seen between the secretarian blocks                                      |         |