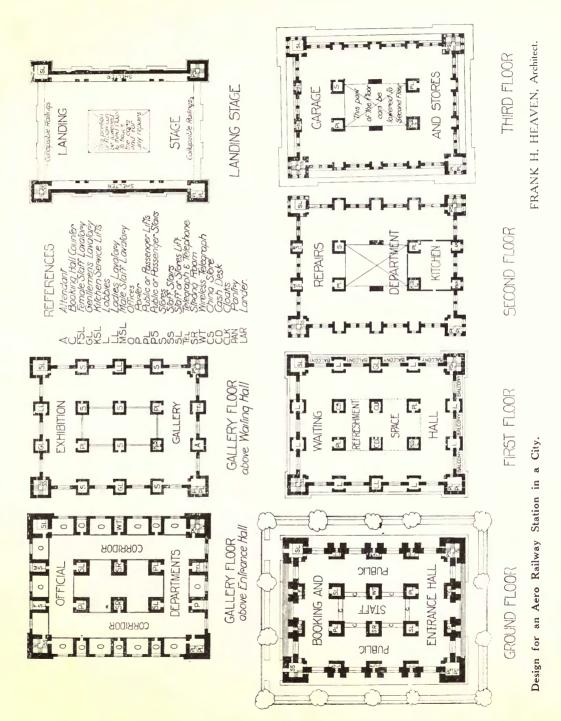

| Mawson, T. H., High Street House, Lancaster                                                                | PAGI   |
|------------------------------------------------------------------------------------------------------------|--------|
| Proposed Improvements, Exeter                                                                              | 18-19  |
| MURRAY, Albert É., R H.A., 37 Dawson Street, Dublin<br>Hospital erected by The Dowager Countess of Desart, |        |
| Kilkeony, Ireland                                                                                          | 104    |
| Ground Plan                                                                                                | 105    |
| PALMER-JONES, J. W., and GRANT, 11 Buckingham Street,<br>Adelphi W.C.                                      | 10.5   |
| First Prize Design for the Folkestone Band Pavilion<br>PRINCE, Harry, 19 Old Square, Lincoln's Inn, W.C.   | 121    |
| Public Offices, Harrow-on-the-Hill                                                                         | 94-9:  |
| " " Ground and First Floor Plans                                                                           | 96     |
|                                                                                                            | 97     |
| TANNER, H., F. J. WILLS, and the late W. T. ANCELL, 12 Regent<br>Street, S.W.                              |        |
| Regent Palace Hotel                                                                                        | Front  |
| WATERHOUSE, Paul, Staple's Inn Buildings, High Holborn,<br>W.C.                                            | ispice |
| Prudential Assurance Office, Dunfermline                                                                   | 12     |
| Plans Plans                                                                                                | 13     |
| University of Oxford Chemical Laboratory                                                                   | 10     |
| WILLCOCKS, C. B., 11 Friar Street, Reading                                                                 |        |
| The Arthur Hill Memorial Baths, Reading                                                                    | 106    |
|                                                                                                            | 107    |
| Interior                                                                                                   | 108    |
| WYNNES, James Cumming, 21 Castle Street, Edinburgh                                                         |        |
| Selected Design for the Belfast Art Gallery and Museum                                                     | 122    |
|                                                                                                            |        |