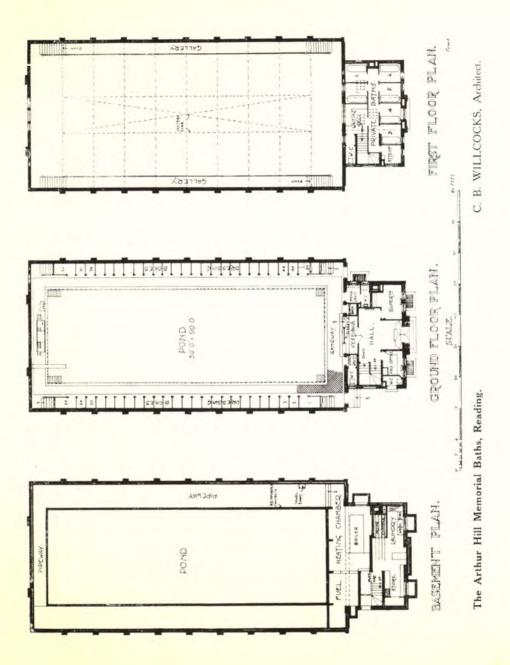

| Mawson, T. H., High Street House, Lancaster                                                                | PAGI   |
|------------------------------------------------------------------------------------------------------------|--------|
| Proposed Improvements, Exeter                                                                              | 18-19  |
| MURRAY, Albert É., R H.A., 37 Dawson Street, Dublin<br>Hospital erected by The Dowager Countess of Desart, |        |
| Kilkeony, Ireland                                                                                          | 104    |
| Ground Plan                                                                                                | 105    |
| PALMER-JONES, J. W., and GRANT, 11 Buckingham Street,<br>Adelphi W.C.                                      | 10.5   |
| First Prize Design for the Folkestone Band Pavilion<br>PRINCE, Harry, 19 Old Square, Lincoln's Inn, W.C.   | 121    |
| Public Offices, Harrow-on-the-Hill                                                                         | 94-9:  |
| " " Ground and First Floor Plans                                                                           | 96     |
|                                                                                                            | 97     |
| TANNER, H., F. J. WILLS, and the late W. T. ANCELL, 12 Regent<br>Street, S.W.                              |        |
| Regent Palace Hotel                                                                                        | Front  |
| WATERHOUSE, Paul, Staple's Inn Buildings, High Holborn,<br>W.C.                                            | ispice |
| Prudential Assurance Office, Dunfermline                                                                   | 12     |
| Plans Plans                                                                                                | 13     |
| University of Oxford Chemical Laboratory                                                                   | 10     |
| WILLCOCKS, C. B., 11 Friar Street, Reading                                                                 |        |
| The Arthur Hill Memorial Baths, Reading                                                                    | 106    |
|                                                                                                            | 107    |
| Interior                                                                                                   | 108    |
| WYNNES, James Cumming, 21 Castle Street, Edinburgh                                                         |        |
| Selected Design for the Belfast Art Gallery and Museum                                                     | 122    |
|                                                                                                            |        |