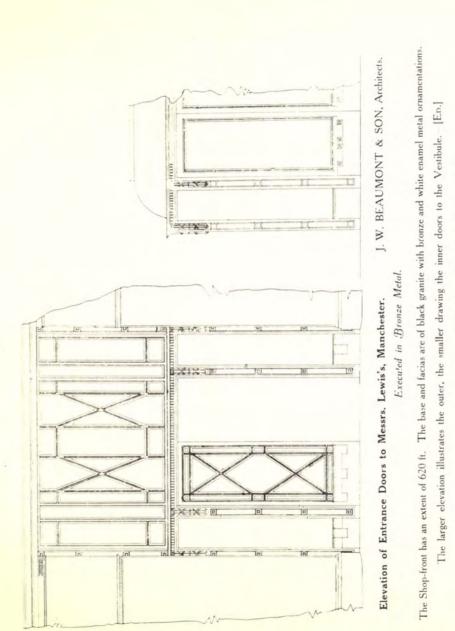

#### INTERIORS, DETAILS AND BOOK REVIEWS.

| BEAUMONT, J. W. & Son, 10 St. James' Square, Manchester, |     |       |
|----------------------------------------------------------|-----|-------|
| Elevations to Lewis's, Manchester                        |     | 1.2.5 |
| BIDLAKE, W. H., 37 Waterloo Street, Birmingham.          |     |       |
| Triptych, St. Stephen's Church, Birmingham               |     | 1.27  |
| BRIGGS, R. A., Amberley House, 12 Norfolk Street, Stra   | nd, |       |
| W.C.                                                     |     |       |
| Screen Worcester Cathedral                               |     | 120   |
| CEISP, Arthur, 147 Columbus Avenue, New York.            |     |       |
| Panels in Seward Prosser's Dining Room                   |     | 117   |
| PMMER, JONES, W. J., 10a Vale Terrace, Chelsea, S.W.     |     |       |
| Study of Architectural Detail                            |     | 110   |
|                                                          |     |       |