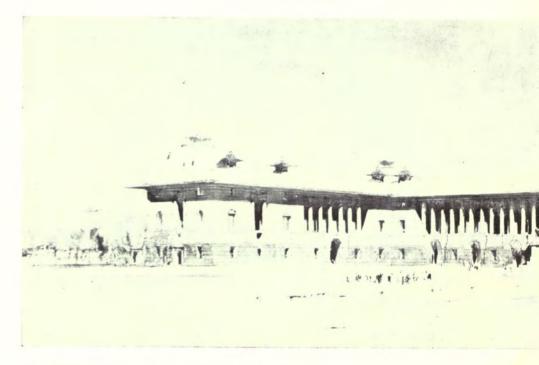

#### PUBLIC BUILDINGS.

|                                                                               | PAGE    |
|-------------------------------------------------------------------------------|---------|
| BAKER, Herbert, 17 Queen Anne's-gate, Westminster, S.W.                       | 1.11011 |
| Secretariat, Delhi : Front looking West                                       | 5       |
| Side View from lower level                                                    | 14 15   |
| CLARK, Charles W., Metropolitan Railway, Baker Street, W.                     |         |
| New General Offices, Metropolitan Railway, Baker Street                       |         |
| Station, N.W                                                                  | 8       |
| , Ground Floor Plan                                                           | 0       |
| Ground Floor Plan<br>Cross Section                                            | 10      |
| COLLINS, H. A. and FRANK BAINES, H.M. Office of Works,<br>Storey's-gate, S.W. |         |
| New Offices in Kingsway for the Public Trustee                                | 08      |
| Ground Floor Plan                                                             | 90      |
| ELLIS, H. O., and CLARKE, 46 Fenchurch Street, E.C.                           |         |
| ELLIS, H. O., and CLARKE, 40 Fenchurch Street, E.C.                           | 20      |
| New Store at Singapore                                                        | 20      |
| GOODHART-RENDEL, H. S., 5 New Court, Lincoln's Jun, W.C.                      | 21      |
| Offices in Tufton Street, Westminster, S.W                                    | 21      |
| GUNN, Richard M. M., 25 Craigmillar Road, Langside, Glasgow                   |         |
| First Prize Design for the Belfast Art Gallery and Museum                     | 123     |
| HAL, Edwin T, & E, Stanley, 54 Bedford Square, W.C.                           |         |
| Devonport Municipal Buildings : Detail                                        | 1 t     |
| HEAVEN, Frank H., 39 Coronation Street, Aberkenfis,                           |         |
| Design for an Aero Railway Station in a City                                  | 100     |
| KEXYON, A. W., 47 Russell Street, Kensington, W.                              | 101     |
| KENYON A. W., 47 Russell Street, Kensington, W.                               |         |
| King Edward VII Memorial, Crippled Children's Institute.                      |         |
| Sheffield                                                                     | 17      |
| Sheffield<br>LUTYEXS, Edwin L., A.R.A., 17 Queen Anne's-gate, Westminster.    |         |
| SW.                                                                           |         |
| Government House, Delhi : Main Front                                          | 2-3     |
| from the South                                                                | -4      |
| as soon between the Secretarial blocks                                        | 6-7     |
| , as seen between the secretarian blocks                                      |         |