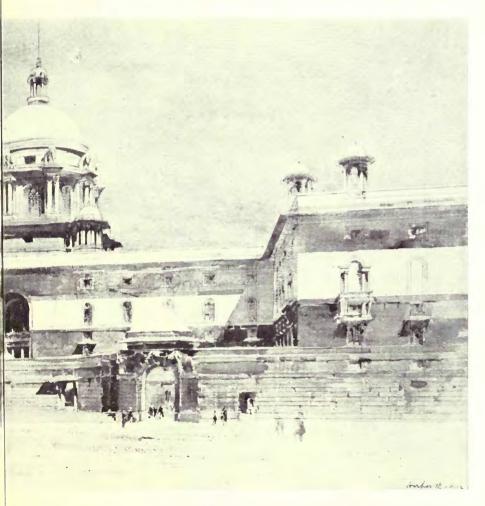

#### PUBLIC BUILDINGS.

|                                                                               | PAGE    |
|-------------------------------------------------------------------------------|---------|
| BAKER, Herbert, 17 Queen Anne's-gate, Westminster, S.W.                       | 1.11011 |
| Secretariat, Delhi : Front looking West                                       | 5       |
| Side View from lower level                                                    | 14 15   |
| CLARK, Charles W., Metropolitan Railway, Baker Street, W.                     |         |
| New General Offices, Metropolitan Railway, Baker Street                       |         |
| Station, N.W                                                                  | 8       |
| , Ground Floor Plan                                                           | 0       |
| Ground Floor Plan<br>Cross Section                                            | 10      |
| COLLINS, H. A. and FRANK BAINES, H.M. Office of Works,<br>Storey's-gate, S.W. |         |
| New Offices in Kingsway for the Public Trustee                                | 08      |
| Ground Floor Plan                                                             | 90      |
| ELLIS, H. O., and CLARKE, 46 Fenchurch Street, E.C.                           |         |
| ELLIS, H. O., and CLARKE, 40 Fenchurch Street, E.C.                           | 20      |
| New Store at Singapore                                                        | 20      |
| GOODHART-RENDEL, H. S., 5 New Court, Lincoln's Jun, W.C.                      | 21      |
| Offices in Tufton Street, Westminster, S.W                                    | 21      |
| GUNN, Richard M. M., 25 Craigmillar Road, Langside, Glasgow                   |         |
| First Prize Design for the Belfast Art Gallery and Museum                     | 123     |
| HAL, Edwin T, & E, Stanley, 54 Bedford Square, W.C.                           |         |
| Devonport Municipal Buildings : Detail                                        | 1 t     |
| HEAVEN, Frank H., 39 Coronation Street, Aberkenfis,                           |         |
| Design for an Aero Railway Station in a City                                  | 100     |
| KEXYON, A. W., 47 Russell Street, Kensington, W.                              | 101     |
| KENYON A. W., 47 Russell Street, Kensington, W.                               |         |
| King Edward VII Memorial, Crippled Children's Institute.                      |         |
| Sheffield                                                                     | 17      |
| Sheffield<br>LUTYEXS, Edwin L., A.R.A., 17 Queen Anne's-gate, Westminster.    |         |
| SW.                                                                           |         |
| Government House, Delhi : Main Front                                          | 2-3     |
| from the South                                                                | -4      |
| as soon between the Secretarial blocks                                        | 6-7     |
| , as seen between the secretarian blocks                                      |         |