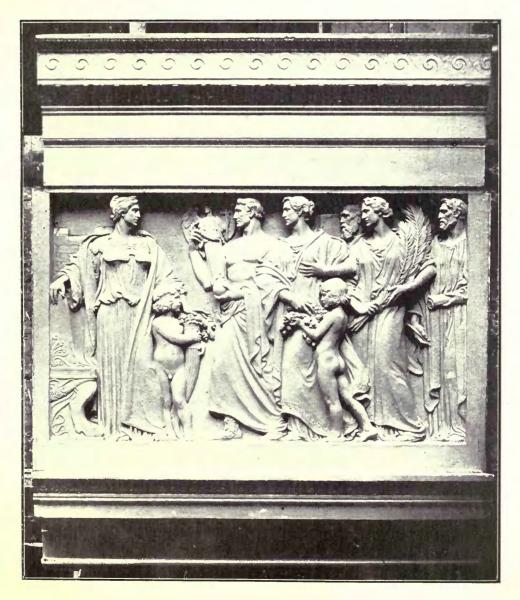

Casements, Leaded Lights and Stained Glass: JOHN H. PYE, Moreton-in-the-Marsh, Glos.
 Glass: JOHN H. PYE, Moreton-in-the-Marsh, Glos.

## SCULPTURES 1914<sup>II.</sup> AMERICAN.



Marble Lectern in Clark Memorial Chapel, Pomfret School, Pomfret, U.S.A. A. A. WEINMAN, Sculptor.

( 49 )





1914<sup>n.</sup>—Sculptures.



Centaur and Dryad, PAUL MANSHIP, Sculptor.



Academy Architecture, 1914<sup>11</sup>-Sculptures.



Academy Architecture, 1914<sup>11</sup>—Sculptures.



Carl Schurz Monument, New York City, KARL BITTER, Sculptor.

Academy Architecture, 1914<sup>11</sup>—Sculptures.



Academy Architecture, 1914<sup>11</sup>—Sculptures.

Academy Architecture, 1914<sup>II</sup>—Sculptures.



Panel, Civic Duty, in Façade of Municipal Building, New York City. A. A. WEINMAN, Sculptor.



Panel, Civic Pride, in Façade of Municipal Building, New York City. A. A. WEINMAN, Sculptor.

## Academy Architectu



Back View, Maryland Union Soldiers and Sailors Monument Group.

1914<sup>n</sup>—Sculptures.



A. W. WEINMAN, Sculptor.





Duck Girl, Fountain Figure.

Little Brothers



Academy Architecture, 1914<sup>11</sup>—Sculptures.

Design for Bronze Doors, F. TOLLIS CHAMBERLIN, Sculptor.



Academy Architecture, 1914<sup>11</sup>—Sculptures.

The National Maine Monument, ATTILIO PICCIRILLI, Sculptor.

## Academy Architecture, 1914"—Sculptures.



The Colossal Statue of the Atlantic Ocean.



The Colossal Statue of the Pacific Ocean. The National Maine Monument. ATTILIO PICCIRILLI, Sculptor.

( 63 )



Academy Architecture, 1914<sup>11</sup>—Sculptures.

Calypeo, PAUL MANSHIP,