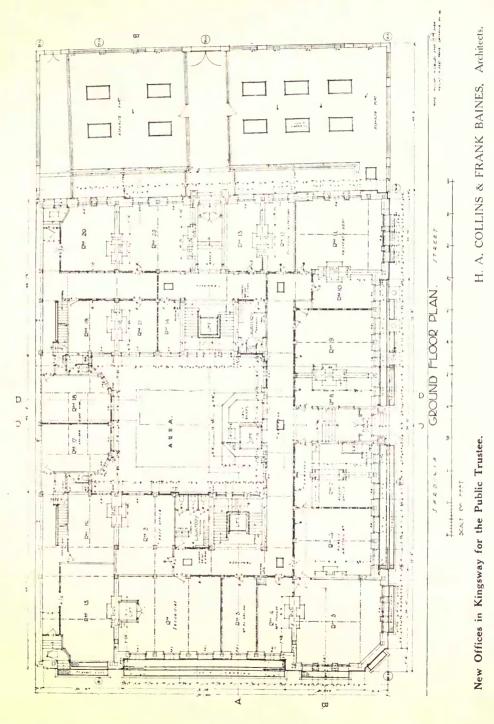

#### PUBLIC BUILDINGS.

|                                                                               | PAGE    |
|-------------------------------------------------------------------------------|---------|
| BAKER, Herbert, 17 Queen Anne's-gate, Westminster, S.W.                       | 1.11011 |
| Secretariat, Delhi : Front looking West                                       | 5       |
| Side View from lower level                                                    | 14 15   |
| CLARK, Charles W., Metropolitan Railway, Baker Street, W.                     |         |
| New General Offices, Metropolitan Railway, Baker Street                       |         |
| Station, N.W                                                                  | 8       |
| , Ground Floor Plan                                                           | 0       |
| Ground Floor Plan<br>Cross Section                                            | 10      |
| COLLINS, H. A. and FRANK BAINES, H.M. Office of Works,<br>Storey's-gate, S.W. |         |
| New Offices in Kingsway for the Public Trustee                                | 08      |
| Ground Floor Plan                                                             | 90      |
| ELLIS, H. O., and CLARKE, 46 Fenchurch Street, E.C.                           |         |
| ELLIS, H. O., and CLARKE, 40 Fenchurch Street, E.C.                           | 20      |
| New Store at Singapore                                                        | 20      |
| GOODHART-RENDEL, H. S., 5 New Court, Lincoln's Jun, W.C.                      | 21      |
| Offices in Tufton Street, Westminster, S.W                                    | 21      |
| GUNN, Richard M. M., 25 Craigmillar Road, Langside, Glasgow                   |         |
| First Prize Design for the Belfast Art Gallery and Museum                     | 123     |
| HAL, Edwin T, & E, Stanley, 54 Bedford Square, W.C.                           |         |
| Devonport Municipal Buildings : Detail                                        | 1 t     |
| HEAVEN, Frank H., 39 Coronation Street, Aberkenfis,                           |         |
| Design for an Aero Railway Station in a City                                  | 100     |
| KEXYON, A. W., 47 Russell Street, Kensington, W.                              | 101     |
| KENYON A. W., 47 Russell Street, Kensington, W.                               |         |
| King Edward VII Memorial, Crippled Children's Institute.                      |         |
| Sheffield                                                                     | 17      |
| Sheffield<br>LUTYEXS, Edwin L., A.R.A., 17 Queen Anne's-gate, Westminster.    |         |
| SW.                                                                           |         |
| Government House, Delhi : Main Front                                          | 2-3     |
| from the South                                                                | -4      |
| as soon between the Secretarial blocks                                        | 6-7     |
| , as seen between the secretarian blocks                                      |         |