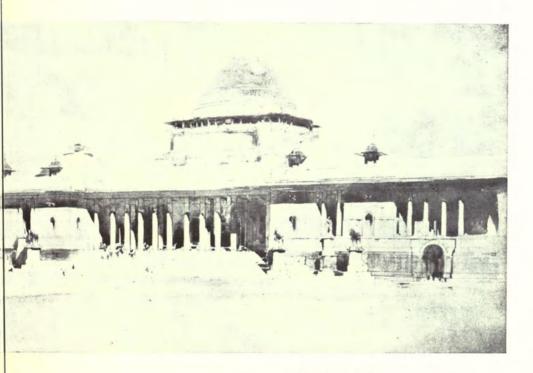

#### PUBLIC BUILDINGS.

|                                                                               | PAGE    |
|-------------------------------------------------------------------------------|---------|
| BAKER, Herbert, 17 Queen Anne's-gate, Westminster, S.W.                       | 1.11011 |
| Secretariat, Delhi : Front looking West                                       | 5       |
| Side View from lower level                                                    | 14 15   |
| CLARK, Charles W., Metropolitan Railway, Baker Street, W.                     |         |
| New General Offices, Metropolitan Railway, Baker Street                       |         |
| Station, N.W                                                                  | 8       |
| , Ground Floor Plan                                                           | 0       |
| Ground Floor Plan<br>Cross Section                                            | 10      |
| COLLINS, H. A. and FRANK BAINES, H.M. Office of Works,<br>Storey's-gate, S.W. |         |
| New Offices in Kingsway for the Public Trustee                                | 08      |
| Ground Floor Plan                                                             | 90      |
| ELLIS, H. O., and CLARKE, 46 Fenchurch Street, E.C.                           |         |
| ELLIS, H. O., and CLARKE, 40 Fenchurch Street, E.C.                           | 20      |
| New Store at Singapore                                                        | 20      |
| GOODHART-RENDEL, H. S., 5 New Court, Lincoln's Jun, W.C.                      | 21      |
| Offices in Tufton Street, Westminster, S.W                                    | 21      |
| GUNN, Richard M. M., 25 Craigmillar Road, Langside, Glasgow                   |         |
| First Prize Design for the Belfast Art Gallery and Museum                     | 123     |
| HAL, Edwin T, & E, Stanley, 54 Bedford Square, W.C.                           |         |
| Devonport Municipal Buildings : Detail                                        | 1 t     |
| HEAVEN, Frank H., 39 Coronation Street, Aberkenfis,                           |         |
| Design for an Aero Railway Station in a City                                  | 100     |
| KEXYON, A. W., 47 Russell Street, Kensington, W.                              | 101     |
| KENYON A. W., 47 Russell Street, Kensington, W.                               |         |
| King Edward VII Memorial, Crippled Children's Institute.                      |         |
| Sheffield                                                                     | 17      |
| Sheffield<br>LUTYEXS, Edwin L., A.R.A., 17 Queen Anne's-gate, Westminster.    |         |
| SW.                                                                           |         |
| Government House, Delhi : Main Front                                          | 2-3     |
| from the South                                                                | -4      |
| as soon between the Secretarial blocks                                        | 6-7     |
| , as seen between the secretarian blocks                                      |         |