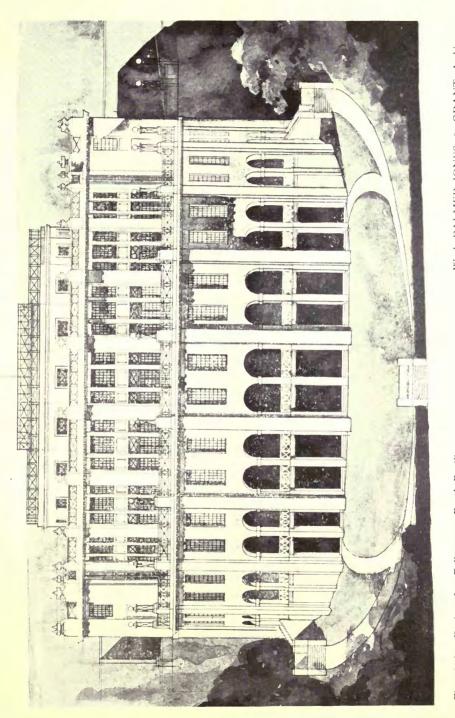

#### PUBLIC BUILDINGS.

|                                                                               | PAGE    |
|-------------------------------------------------------------------------------|---------|
| BAKER, Herbert, 17 Queen Anne's-gate, Westminster, S.W.                       | 1.11011 |
| Secretariat, Delhi : Front looking West                                       | 5       |
| Side View from lower level                                                    | 14 15   |
| CLARK, Charles W., Metropolitan Railway, Baker Street, W.                     |         |
| New General Offices, Metropolitan Railway, Baker Street                       |         |
| Station, N.W                                                                  | 8       |
| , Ground Floor Plan                                                           | 0       |
| Ground Floor Plan<br>Cross Section                                            | 10      |
| COLLINS, H. A. and FRANK BAINES, H.M. Office of Works,<br>Storey's-gate, S.W. |         |
| New Offices in Kingsway for the Public Trustee                                | 08      |
| Ground Floor Plan                                                             | 90      |
| ELLIS, H. O., and CLARKE, 46 Fenchurch Street, E.C.                           |         |
| ELLIS, H. O., and CLARKE, 40 Fenchurch Street, E.C.                           | 20      |
| New Store at Singapore                                                        | 20      |
| GOODHART-RENDEL, H. S., 5 New Court, Lincoln's Jun, W.C.                      | 21      |
| Offices in Tufton Street, Westminster, S.W                                    | 21      |
| GUNN, Richard M. M., 25 Craigmillar Road, Langside, Glasgow                   |         |
| First Prize Design for the Belfast Art Gallery and Museum                     | 123     |
| HAL, Edwin T, & E, Stanley, 54 Bedford Square, W.C.                           |         |
| Devonport Municipal Buildings : Detail                                        | 1 t     |
| HEAVEN, Frank H., 39 Coronation Street, Aberkenfis,                           |         |
| Design for an Aero Railway Station in a City                                  | 100     |
| KEXYON, A. W., 47 Russell Street, Kensington, W.                              | 101     |
| KENYON A. W., 47 Russell Street, Kensington, W.                               |         |
| King Edward VII Memorial, Crippled Children's Institute.                      |         |
| Sheffield                                                                     | 17      |
| Sheffield<br>LUTYEXS, Edwin L., A.R.A., 17 Queen Anne's-gate, Westminster.    |         |
| SW.                                                                           |         |
| Government House, Delhi : Main Front                                          | 2-3     |
| from the South                                                                | -4      |
| as soon between the Secretarial blocks                                        | 6-7     |
| , as seen between the secretarian blocks                                      |         |

| Mawson, T. H., High Street House, Lancaster                                                                | PAGI   |
|------------------------------------------------------------------------------------------------------------|--------|
| Proposed Improvements, Exeter                                                                              | 18-19  |
| MURRAY, Albert É., R H.A., 37 Dawson Street, Dublin<br>Hospital erected by The Dowager Countess of Desart, |        |
| Kilkeony, Ireland                                                                                          | 104    |
| Ground Plan                                                                                                | 105    |
| PALMER-JONES, J. W., and GRANT, 11 Buckingham Street,<br>Adelphi W.C.                                      | 10.5   |
| First Prize Design for the Folkestone Band Pavilion<br>PRINCE, Harry, 19 Old Square, Lincoln's Inn, W.C.   | 121    |
| Public Offices, Harrow-on-the-Hill                                                                         | 94-9:  |
| " " Ground and First Floor Plans                                                                           | 96     |
|                                                                                                            | 97     |
| TANNER, H., F. J. WILLS, and the late W. T. ANCELL, 12 Regent<br>Street, S.W.                              |        |
| Regent Palace Hotel                                                                                        | Front  |
| WATERHOUSE, Paul, Staple's Inn Buildings, High Holborn,<br>W.C.                                            | ispice |
| Prudential Assurance Office, Dunfermline                                                                   | 12     |
| Plans Plans                                                                                                | 13     |
| University of Oxford Chemical Laboratory                                                                   | 10     |
| WILLCOCKS, C. B., 11 Friar Street, Reading                                                                 |        |
| The Arthur Hill Memorial Baths, Reading                                                                    | 106    |
|                                                                                                            | 107    |
| Interior                                                                                                   | 108    |
| WYNNES, James Cumming, 21 Castle Street, Edinburgh                                                         |        |
| Selected Design for the Belfast Art Gallery and Museum                                                     | 122    |
|                                                                                                            |        |