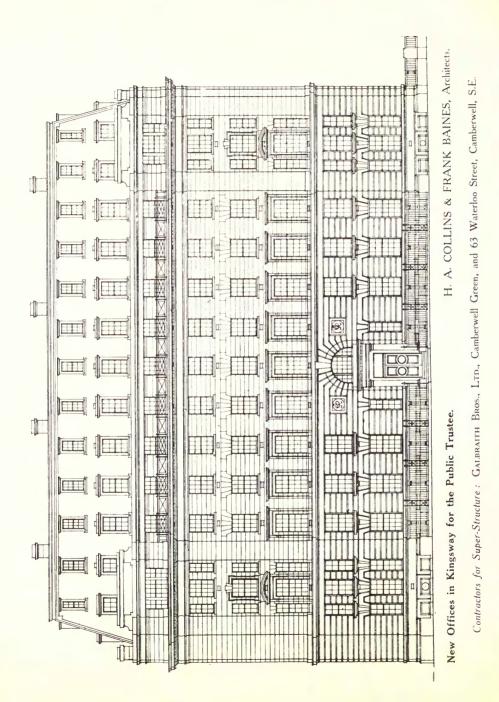

#### PUBLIC BUILDINGS.

|                                                                               | PAGE    |
|-------------------------------------------------------------------------------|---------|
| BAKER, Herbert, 17 Queen Anne's-gate, Westminster, S.W.                       | 1.11011 |
| Secretariat, Delhi : Front looking West                                       | 5       |
| Side View from lower level                                                    | 14 15   |
| CLARK, Charles W., Metropolitan Railway, Baker Street, W.                     |         |
| New General Offices, Metropolitan Railway, Baker Street                       |         |
| Station, N.W                                                                  | 8       |
| , Ground Floor Plan                                                           | 0       |
| Ground Floor Plan<br>Cross Section                                            | 10      |
| COLLINS, H. A. and FRANK BAINES, H.M. Office of Works,<br>Storey's-gate, S.W. |         |
| New Offices in Kingsway for the Public Trustee                                | 08      |
| Ground Floor Plan                                                             | 90      |
| ELLIS, H. O., and CLARKE, 46 Fenchurch Street, E.C.                           |         |
| ELLIS, H. O., and CLARKE, 40 Fenchurch Street, E.C.                           | 20      |
| New Store at Singapore                                                        | 20      |
| GOODHART-RENDEL, H. S., 5 New Court, Lincoln's Jun, W.C.                      | 21      |
| Offices in Tufton Street, Westminster, S.W                                    | 21      |
| GUNN, Richard M. M., 25 Craigmillar Road, Langside, Glasgow                   |         |
| First Prize Design for the Belfast Art Gallery and Museum                     | 123     |
| HAL, Edwin T, & E, Stanley, 54 Bedford Square, W.C.                           |         |
| Devonport Municipal Buildings : Detail                                        | 1 t     |
| HEAVEN, Frank H., 39 Coronation Street, Aberkenfis,                           |         |
| Design for an Aero Railway Station in a City                                  | 100     |
| KEXYON, A. W., 47 Russell Street, Kensington, W.                              | 101     |
| KENYON A. W., 47 Russell Street, Kensington, W.                               |         |
| King Edward VII Memorial, Crippled Children's Institute.                      |         |
| Sheffield                                                                     | 17      |
| Sheffield<br>LUTYEXS, Edwin L., A.R.A., 17 Queen Anne's-gate, Westminster.    |         |
| SW.                                                                           |         |
| Government House, Delhi : Main Front                                          | 2-3     |
| from the South                                                                | -4      |
| as soon between the Secretarial blocks                                        | 6-7     |
| , as seen between the secretarian blocks                                      |         |