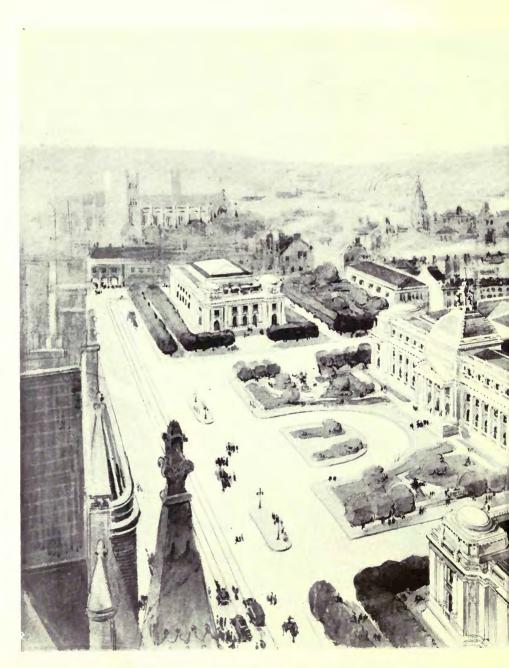

| Mawson, T. H., High Street House, Lancaster                                                                | PAGI   |
|------------------------------------------------------------------------------------------------------------|--------|
| Proposed Improvements, Exeter                                                                              | 18-19  |
| MURRAY, Albert É., R H.A., 37 Dawson Street, Dublin<br>Hospital erected by The Dowager Countess of Desart, |        |
| Kilkeony, Ireland                                                                                          | 104    |
| Ground Plan                                                                                                | 105    |
| PALMER-JONES, J. W., and GRANT, 11 Buckingham Street,<br>Adelphi W.C.                                      | 10.5   |
| First Prize Design for the Folkestone Band Pavilion<br>PRINCE, Harry, 19 Old Square, Lincoln's Inn, W.C.   | 121    |
| Public Offices, Harrow-on-the-Hill                                                                         | 94-9:  |
| " " Ground and First Floor Plans                                                                           | 96     |
|                                                                                                            | 97     |
| TANNER, H., F. J. WILLS, and the late W. T. ANCELL, 12 Regent<br>Street, S.W.                              |        |
| Regent Palace Hotel                                                                                        | Front  |
| WATERHOUSE, Paul, Staple's Inn Buildings, High Holborn,<br>W.C.                                            | ispice |
| Prudential Assurance Office, Dunfermline                                                                   | 12     |
| Plans Plans                                                                                                | 13     |
| University of Oxford Chemical Laboratory                                                                   | 10     |
| WILLCOCKS, C. B., 11 Friar Street, Reading                                                                 |        |
| The Arthur Hill Memorial Baths, Reading                                                                    | 106    |
|                                                                                                            | 107    |
| Interior                                                                                                   | 108    |
| WYNNES, James Cumming, 21 Castle Street, Edinburgh                                                         |        |
| Selected Design for the Belfast Art Gallery and Museum                                                     | 122    |
|                                                                                                            |        |