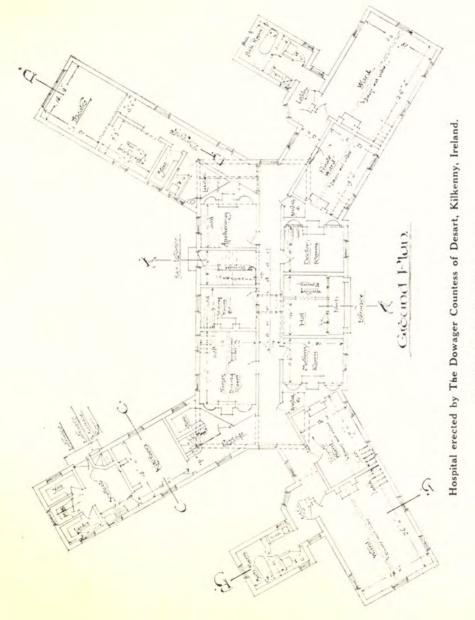

| Mawson, T. H., High Street House, Lancaster                                                                | PAGI   |
|------------------------------------------------------------------------------------------------------------|--------|
| Proposed Improvements, Exeter                                                                              | 18-19  |
| MURRAY, Albert É., R H.A., 37 Dawson Street, Dublin<br>Hospital erected by The Dowager Countess of Desart, |        |
| Kilkeony, Ireland                                                                                          | 104    |
| Ground Plan                                                                                                | 105    |
| PALMER-JONES, J. W., and GRANT, 11 Buckingham Street,<br>Adelphi W.C.                                      | 10.5   |
| First Prize Design for the Folkestone Band Pavilion<br>PRINCE, Harry, 19 Old Square, Lincoln's Inn, W.C.   | 121    |
| Public Offices, Harrow-on-the-Hill                                                                         | 94-9:  |
| " " Ground and First Floor Plans                                                                           | 96     |
|                                                                                                            | 97     |
| TANNER, H., F. J. WILLS, and the late W. T. ANCELL, 12 Regent<br>Street, S.W.                              |        |
| Regent Palace Hotel                                                                                        | Front  |
| WATERHOUSE, Paul, Staple's Inn Buildings, High Holborn,<br>W.C.                                            | ispice |
| Prudential Assurance Office, Dunfermline                                                                   | 12     |
| Plans Plans                                                                                                | 13     |
| University of Oxford Chemical Laboratory                                                                   | 10     |
| WILLCOCKS, C. B., 11 Friar Street, Reading                                                                 |        |
| The Arthur Hill Memorial Baths, Reading                                                                    | 106    |
|                                                                                                            | 107    |
| Interior                                                                                                   | 108    |
| WYNNES, James Cumming, 21 Castle Street, Edinburgh                                                         |        |
| Selected Design for the Belfast Art Gallery and Museum                                                     | 122    |
|                                                                                                            |        |