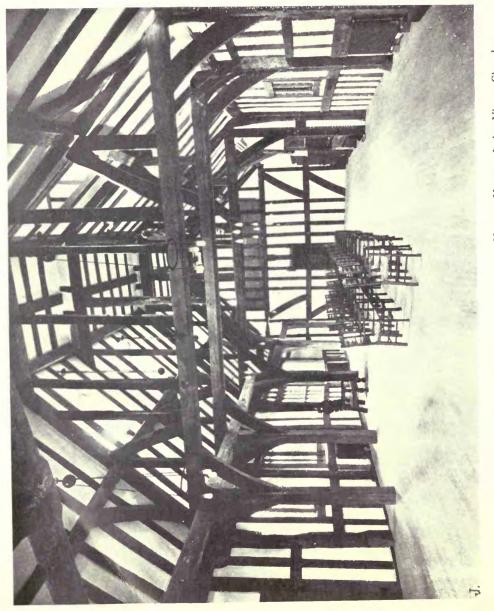

#### (REVIEW SERIES IV.)

TEMPLE MOORE, Architect, 40 Well Walk, Hampstead, N.W.

|                                                          |     | PAGE   |                                                              | PAGE  |
|----------------------------------------------------------|-----|--------|--------------------------------------------------------------|-------|
| Exterior View of New Church, Carlton in-Cleveland, Yorks |     | 45     | Restoration of St. William's College, York, Northern Convoca |       |
| Chapel, Bishop's Hostel, Lincolu                         |     | +12-+7 | tion flouse : The Court                                      | 61    |
| Exterior View of New Church, Carlton-in-Cleveland, Yorks |     | 48     | House of the Vicars Choral                                   | 62    |
| Hexham Abbey, Northumberland, West Front                 |     | 49     | Bishop's Room                                                | 63    |
| New Nave, Hexham Abbey, Northumberland                   |     | 50     | South Hill Park : The Staircase                              | 04    |
|                                                          |     | 51     | Inner Hall                                                   | 05    |
| All Saints' Church, Tooting, Exterior                    |     | 52     |                                                              | 00    |
|                                                          | ••• | 53     |                                                              |       |
| " " Interior                                             |     | 20     | All Saints, Ecclesall                                        | 67    |
| Rejected Design for the Chapel of the Community of       | the |        | Church of St. Peter, Barnsley, Yorks, Exterior               | 08    |
| Resurrection, Mirfield, Yorks                            |     | 54     | Interior                                                     | 69    |
| St. Mary's Church, Sledmere, Yorks                       |     | 55     | New Church, Canwell, near Sutton Coldfield                   | 70    |
| New Church of All Saints, Upland, Stroud, Exterior       |     | 50     | Additions to Hendon Parish Church                            | 71    |
| " " " . Interior …                                       |     | 57     | New Church of St. Anne, Royton, Lancashire                   | 72    |
| Saint Margaret's Church, Leeds                           |     | 58-59  | A A MORALE Channels, Discovered and an                       | 73    |
|                                                          |     | 60     |                                                              | 74-75 |
| Hostel of the Resurrection, Leeds                        |     | 00     |                                                              |       |
|                                                          |     |        | Pusey House Chapel, Oxford, Interior                         | 76    |