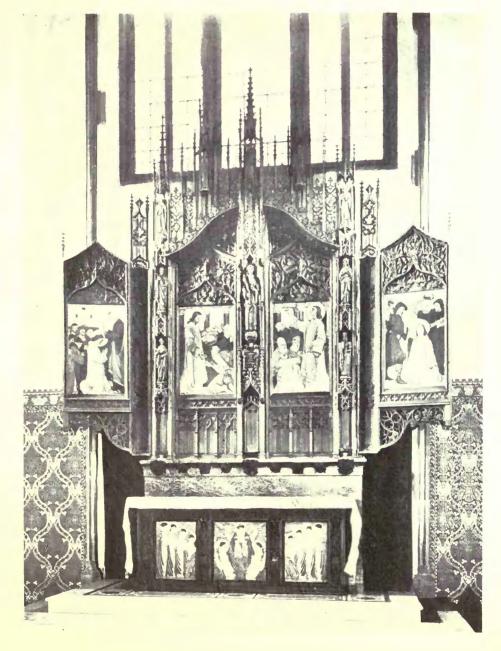

FINE ART DECORATORS.

MESSRS.

Work carried out under Architects

Watts & Co. Ltd. 30, BAKER STREET, PORTMAN SQUARE,

### Wall Papers, Printed and Woven Stuffs for Wall Hangings

MATERIALS for the FURNITURE of CHURCHES and HOUSES

EMBROIDERY & TEXTILE FABRICS

VESTMENTS, FRONTALS, and . . . BANNERS

DAMASK SILKS, STAMPED and , . PLAIN VELVETS WOVEN STUFFS for HANGINGS ALTAR LINEN

- CROSSES, CANDLESTICKS, BRASS and WOOD LECTERNS, and ALTAR VESSELS
- EMBROIDERY done under careful supervision, and also prepared for LADIES' OWN WORKING

SPECIAL PAINS TAKEN TO SECURE BEAUTY OF COLOUR

All Articles from Designs of G. F. BODLEY, Esq., R.A.; G. GILBERT SCOTT, Esq., F.S.A.; T. GARNER, Esq.; and J. L. DAVENPORT, Esq., M.A.