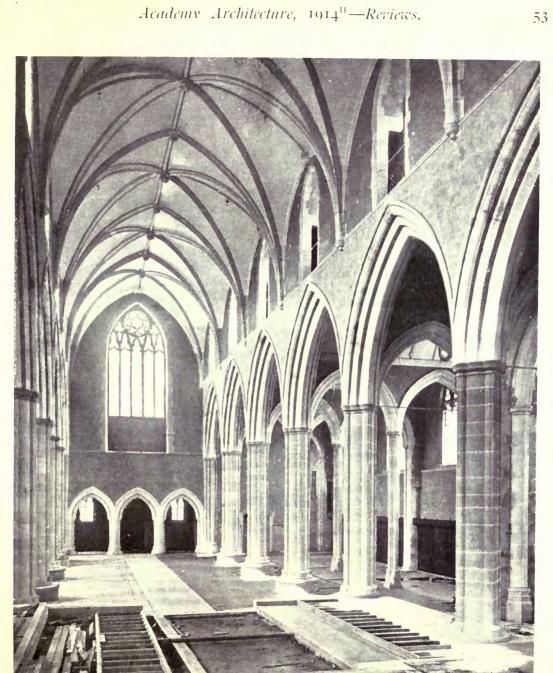

#### (REVIEW SERIES IV.)

TEMPLE MOORE, Architect, 40 Well Walk, Hampstead, N.W.

|                                                          |     | PAGE   |                                                              | PAGE  |
|----------------------------------------------------------|-----|--------|--------------------------------------------------------------|-------|
| Exterior View of New Church, Carlton in-Cleveland, Yorks |     | 45     | Restoration of St. William's College, York, Northern Convoca |       |
| Chapel, Bishop's Hostel, Lincolu                         |     | +12-+7 | tion flouse : The Court                                      | 61    |
| Exterior View of New Church, Carlton-in-Cleveland, Yorks |     | 48     | House of the Vicars Choral                                   | 62    |
| Hexham Abbey, Northumberland, West Front                 |     | 49     | Bishop's Room                                                | 63    |
| New Nave, Hexham Abbey, Northumberland                   |     | 50     | South Hill Park : The Staircase                              | 04    |
|                                                          |     | 51     | Inner Hall                                                   | 05    |
| All Saints' Church, Tooting, Exterior                    |     | 52     |                                                              | 00    |
|                                                          | ••• | 53     |                                                              |       |
| " " Interior                                             |     | 20     | All Saints, Ecclesall                                        | 67    |
| Rejected Design for the Chapel of the Community of       | the |        | Church of St. Peter, Barnsley, Yorks, Exterior               | 08    |
| Resurrection, Mirfield, Yorks                            |     | 54     | Interior                                                     | 69    |
| St. Mary's Church, Sledmere, Yorks                       |     | 55     | New Church, Canwell, near Sutton Coldfield                   | 70    |
| New Church of All Saints, Upland, Stroud, Exterior       |     | 50     | Additions to Hendon Parish Church                            | 71    |
| " " " . Interior …                                       |     | 57     | New Church of St. Anne, Royton, Lancashire                   | 72    |
| Saint Margaret's Church, Leeds                           |     | 58-59  | A A MORALE Channels, Discovered and an                       | 73    |
|                                                          |     | 60     |                                                              | 74-75 |
| Hostel of the Resurrection, Leeds                        |     | 00     |                                                              |       |
|                                                          |     |        | Pusey House Chapel, Oxford, Interior                         | 76    |