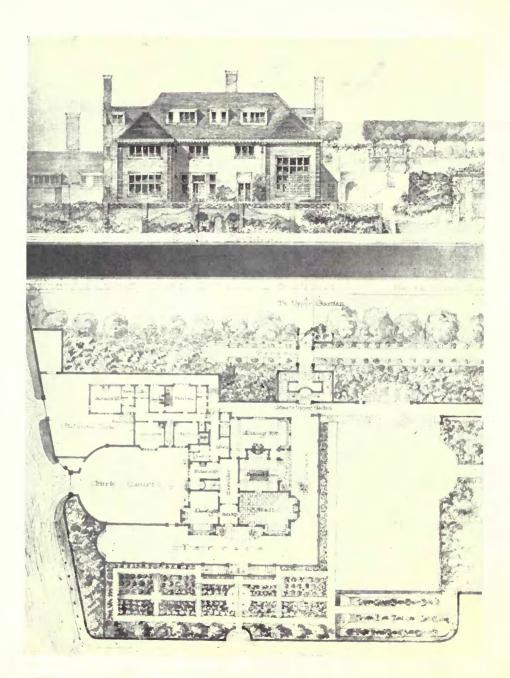

#### DOMESTIC.

| 30 MILXE, Oswald P., 3 Gower Street, W.C.<br>30 House at Huntecombe, Oxfordshire |            | ++      |
|----------------------------------------------------------------------------------|------------|---------|
| 31 Moxsox, E. C. P., Finsbury Payement House,                                    | Finsbur    |         |
| 34 Pavement, E.C.                                                                |            |         |
| 35 Sutton Estate, Rotherhithe, Model Dwellings                                   |            | 102-103 |
| PRENTICE, Andrew N., Hastings House, Norfe                                       | olk Street | t,      |
| 42.43 Strand, W.C.                                                               |            |         |
| Symington Lodge, Lanarkshire                                                     |            | . 38    |
| 32 33 " " " " Garden View                                                        |            | 39      |
| e e Plan                                                                         |            | 40      |
| 41 WARREN, Edward P., 20 Bedford Square, W.C.                                    |            |         |
| 41 Miesruddud, Monmouthshire, from the S.W.                                      |            | 25      |
| WILKINS, Victor, 12 York Buildings, Adelphi, W.                                  |            |         |
| 30-37 Peabody Trust, Rodney Road, Walworth, S.E.                                 |            | . 26 27 |
| WORTHINGTON, Percy S., 46 Brown Street, Manches                                  | -ter       |         |
| 20 Radbroke Hall, Higher Peover, Cheshire                                        |            |         |
| ,, ,, ,, ,, Ground                                                               |            |         |
| 28 First Flo                                                                     | oor Plan., | . 24    |