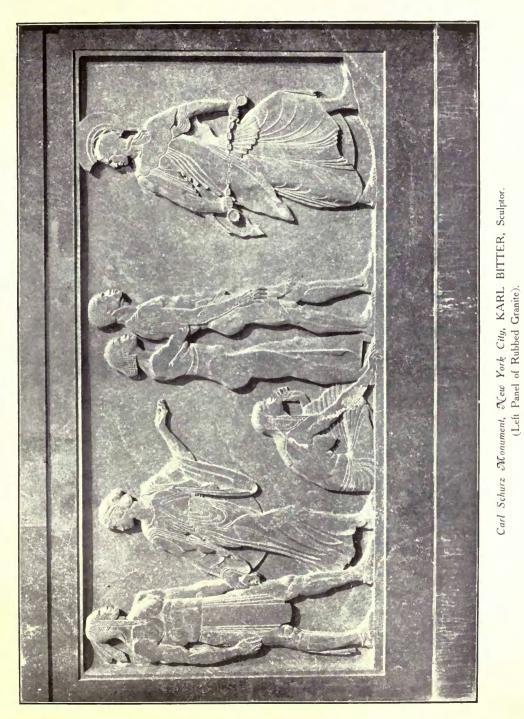

#### SCULPTURE, 191411. (AMERICAN).

| WEINMAN, A. A., 441 West 21st Street, New York<br>Marble Lectern in Clark Memorial Chapel, Pomíret School. | BITTER, Karl, 44 West 77<br>Carl Schurz Monume | Th Street, New York<br>ent. New York City : Details | 52 |
|------------------------------------------------------------------------------------------------------------|------------------------------------------------|-----------------------------------------------------|----|
| Pomfret U.S.A                                                                                              | 49                                             |                                                     | 53 |
| Panel, Civic Duty in Facade of Municipal Building, New                                                     | ** **                                          | . Entire Scheme                                     | 54 |
| York City                                                                                                  | 56 National Bank, Cleve                        | eland, Ohio : Detail                                | 55 |
| Papel Civic Pride                                                                                          | 57 CHAMBERLIN, Tollis F., I                    | Rochelle Park, Rochelle, N.Y.                       |    |
| Back View, Maryland Union Soldiers and Sailors Monu-                                                       | Design for Bronze D                            | loors                                               | 61 |
| ment Group                                                                                                 | 58-59 PICCIRILLI, Attilio, 467 E               | ast 142d Street, New York                           |    |
| MANSHIP, Paul, 27 Lexington Avenue, New York City, U.S.A.                                                  | The National Maine                             | Monument                                            | 62 |
| Centaur and Dryad                                                                                          |                                                | of the Atlantic Ocean                               | 63 |
|                                                                                                            |                                                | Davida Ouron                                        | 63 |
| Little Brother                                                                                             |                                                | Facine Ocean                                        | 05 |
| Duck Girl, Fountain Figure                                                                                 | 60                                             |                                                     |    |
| Calvpso                                                                                                    | 64                                             |                                                     |    |