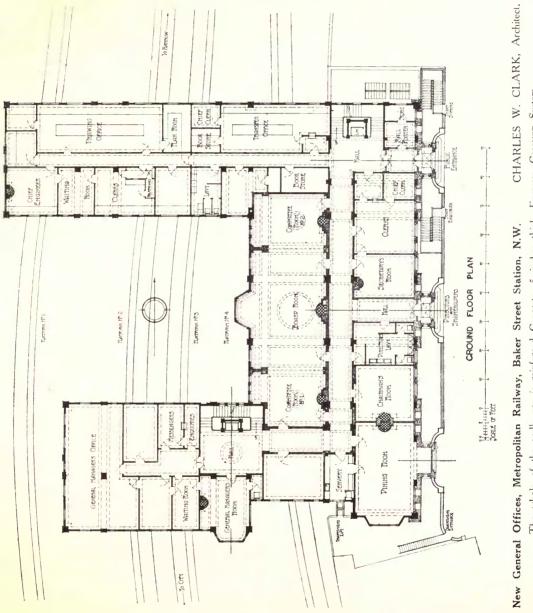

#### PUBLIC BUILDINGS.

|                                                                               | PAGE    |
|-------------------------------------------------------------------------------|---------|
| BAKER, Herbert, 17 Queen Anne's-gate, Westminster, S.W.                       | 1.11011 |
| Secretariat, Delhi : Front looking West                                       | 5       |
| Side View from lower level                                                    | 14 15   |
| CLARK, Charles W., Metropolitan Railway, Baker Street, W.                     |         |
| New General Offices, Metropolitan Railway, Baker Street                       |         |
| Station, N.W                                                                  | 8       |
| , Ground Floor Plan                                                           | 0       |
| Ground Floor Plan<br>Cross Section                                            | 10      |
| COLLINS, H. A. and FRANK BAINES, H.M. Office of Works,<br>Storey's-gate, S.W. |         |
| New Offices in Kingsway for the Public Trustee                                | 08      |
| Ground Floor Plan                                                             | 90      |
| ELLIS, H. O., and CLARKE, 46 Fenchurch Street, E.C.                           |         |
| ELLIS, H. O., and CLARKE, 40 Fenchurch Street, E.C.                           | 20      |
| New Store at Singapore                                                        | 20      |
| GOODHART-RENDEL, H. S., 5 New Court, Lincoln's Jun, W.C.                      | 21      |
| Offices in Tufton Street, Westminster, S.W                                    | 21      |
| GUNN, Richard M. M., 25 Craigmillar Road, Langside, Glasgow                   |         |
| First Prize Design for the Belfast Art Gallery and Museum                     | 123     |
| HAL, Edwin T, & E, Stanley, 54 Bedford Square, W.C.                           |         |
| Devonport Municipal Buildings : Detail                                        | 1 t     |
| HEAVEN, Frank H., 39 Coronation Street, Aberkenfis,                           |         |
| Design for an Aero Railway Station in a City                                  | 100     |
| KEXYON, A. W., 47 Russell Street, Kensington, W.                              | 101     |
| KENYON A. W., 47 Russell Street, Kensington, W.                               |         |
| King Edward VII Memorial, Crippled Children's Institute.                      |         |
| Sheffield                                                                     | 17      |
| Sheffield<br>LUTYEXS, Edwin L., A.R.A., 17 Queen Anne's-gate, Westminster.    |         |
| SW.                                                                           |         |
| Government House, Delhi : Main Front                                          | 2-3     |
| from the South                                                                | -4      |
| as soon between the Secretarial blocks                                        | 6-7     |
| , as seen between the secretarian blocks                                      |         |