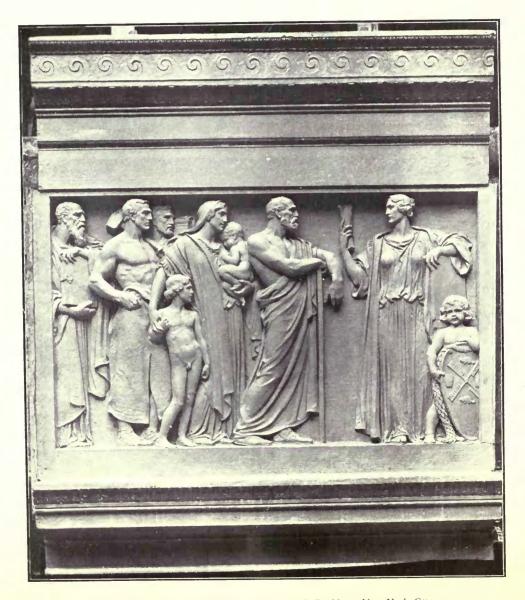

ect Saw Mills, Sheaf Street, Leeds,



 Pusey
 House Chapel, Oxford.
 TEMPLE MOORE, Architect.

 Casements, Leaded Lights and Stained Glass: JOHN H. PYE, Moreton-in-the-Marsh, Glos.
 Glass: JOHN H. PYE, Moreton-in-the-Marsh, Glos.

## SCULPTURES 1914<sup>II.</sup> AMERICAN.



Marble Lectern in Clark Memorial Chapel, Pomfret School, Pomfret, U.S.A. A. A. WEINMAN, Sculptor.

( 49 )





1914<sup>n.</sup>—Sculptures.



Centaur and Dryad, PAUL MANSHIP, Sculptor.



Academy Architecture, 1914<sup>11</sup>-Sculptures.



Academy Architecture, 1914<sup>11</sup>—Sculptures.



Carl Schurz Monument, New York City, KARL BITTER, Sculptor.

Academy Architecture, 1914<sup>11</sup>—Sculptures.



Academy Architecture, 1914<sup>11</sup>—Sculptures.

Academy Architecture, 1914<sup>II</sup>—Sculptures.



Panel, Civic Duty, in Façade of Municipal Building, New York City. A. A. WEINMAN, Sculptor.



Panel, Civic Pride, in Façade of Municipal Building, New York City. A. A. WEINMAN, Sculptor.

## Academy Architectu



Back View, Maryland Union Soldiers and Sailors Monument Group.

1914<sup>n</sup>—Sculptures.



A. W. WEINMAN, Sculptor.





Duck Girl, Fountain Figure.

Little Brothers



Academy Architecture, 1914<sup>11</sup>—Sculptures.

Design for Bronze Doors, F. TOLLIS CHAMBERLIN, Sculptor.



Academy Architecture, 1914<sup>11</sup>—Sculptures.

The National Maine Monument, ATTILIO PICCIRILLI, Sculptor.

## Academy Architecture, 1914"—Sculptures.



The Colossal Statue of the Atlantic Ocean.



The Colossal Statue of the Pacific Ocean. The National Maine Monument. ATTILIO PICCIRILLI, S