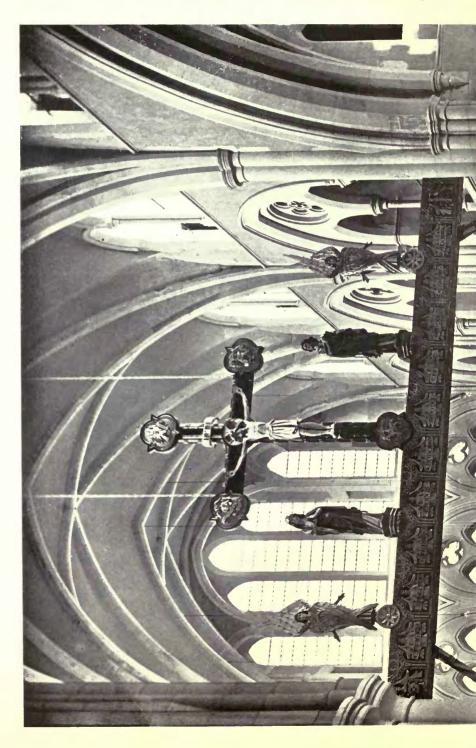

#### (REVIEW SERIES IV.)

TEMPLE MOORE, Architect, 40 Well Walk, Hampstead, N.W.

|                                                          |     | PAGE   |                                                              | PAGE  |
|----------------------------------------------------------|-----|--------|--------------------------------------------------------------|-------|
| Exterior View of New Church, Carlton in-Cleveland, Yorks |     | 45     | Restoration of St. William's College, York, Northern Convoca |       |
| Chapel, Bishop's Hostel, Lincolu                         |     | +12-+7 | tion flouse : The Court                                      | 61    |
| Exterior View of New Church, Carlton-in-Cleveland, Yorks |     | 48     | House of the Vicars Choral                                   | 62    |
| Hexham Abbey, Northumberland, West Front                 |     | 49     | Bishop's Room                                                | 63    |
| New Nave, Hexham Abbey, Northumberland                   |     | 50     | South Hill Park : The Staircase                              | 04    |
|                                                          |     | 51     | Inner Hall                                                   | 05    |
| All Saints' Church, Tooting, Exterior                    |     | 52     |                                                              | 00    |
|                                                          | ••• | 53     |                                                              |       |
| " " Interior                                             |     | 20     | All Saints, Ecclesall                                        | 67    |
| Rejected Design for the Chapel of the Community of       | the |        | Church of St. Peter, Barnsley, Yorks, Exterior               | 08    |
| Resurrection, Mirfield, Yorks                            |     | 54     | Interior                                                     | 69    |
| St. Mary's Church, Sledmere, Yorks                       |     | 55     | New Church, Canwell, near Sutton Coldfield                   | 70    |
| New Church of All Saints, Upland, Stroud, Exterior       |     | 50     | Additions to Hendon Parish Church                            | 71    |
| " " " . Interior …                                       |     | 57     | New Church of St. Anne, Royton, Lancashire                   | 72    |
| Saint Margaret's Church, Leeds                           |     | 58-59  | A A MORALE Channels, Discovered and an                       | 73    |
|                                                          |     | 60     |                                                              | 74-75 |
| Hostel of the Resurrection, Leeds                        |     | 00     |                                                              |       |
|                                                          |     |        | Pusey House Chapel, Oxford, Interior                         | 76    |