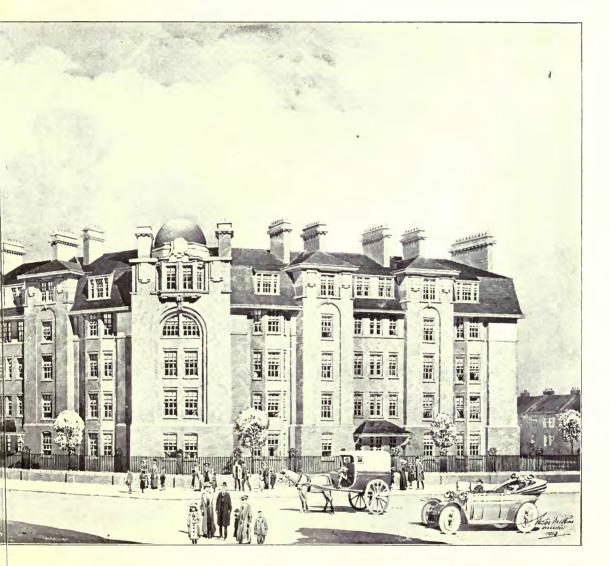

| Mawson, T. H., High Street House, Lancaster                                                                | PAGI   |
|------------------------------------------------------------------------------------------------------------|--------|
| Proposed Improvements, Exeter                                                                              | 18-19  |
| MURRAY, Albert É., R H.A., 37 Dawson Street, Dublin<br>Hospital erected by The Dowager Countess of Desart, |        |
| Kilkeony, Ireland                                                                                          | 104    |
| Ground Plan                                                                                                | 105    |
| PALMER-JONES, J. W., and GRANT, 11 Buckingham Street,<br>Adelphi W.C.                                      | 10.5   |
| First Prize Design for the Folkestone Band Pavilion<br>PRINCE, Harry, 19 Old Square, Lincoln's Inn, W.C.   | 121    |
| Public Offices, Harrow-on-the-Hill                                                                         | 94-9:  |
| " " Ground and First Floor Plans                                                                           | 96     |
|                                                                                                            | 97     |
| TANNER, H., F. J. WILLS, and the late W. T. ANCELL, 12 Regent<br>Street, S.W.                              |        |
| Regent Palace Hotel                                                                                        | Front  |
| WATERHOUSE, Paul, Staple's Inn Buildings, High Holborn,<br>W.C.                                            | ispice |
| Prudential Assurance Office, Dunfermline                                                                   | 12     |
| Plans Plans                                                                                                | 13     |
| University of Oxford Chemical Laboratory                                                                   | 10     |
| WILLCOCKS, C. B., 11 Friar Street, Reading                                                                 |        |
| The Arthur Hill Memorial Baths, Reading                                                                    | 106    |
|                                                                                                            | 107    |
| Interior                                                                                                   | 108    |
| WYNNES, James Cumming, 21 Castle Street, Edinburgh                                                         |        |
| Selected Design for the Belfast Art Gallery and Museum                                                     | 122    |
|                                                                                                            |        |