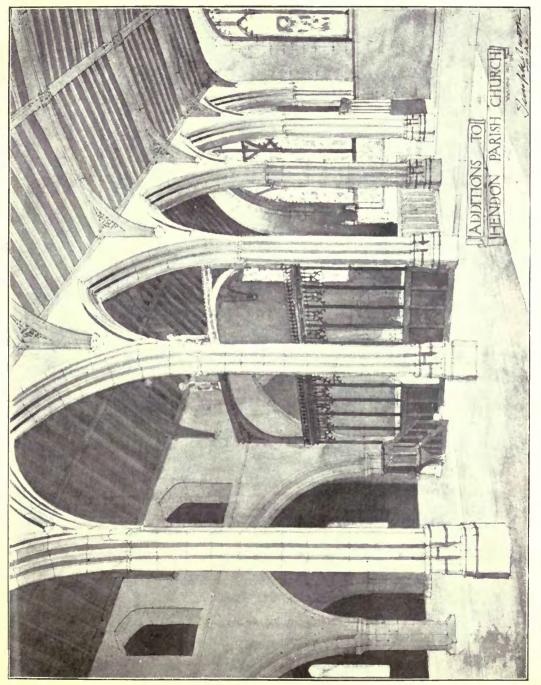

#### (REVIEW SERIES IV.)

TEMPLE MOORE, Architect, 40 Well Walk, Hampstead, N.W.

|                                                          |     | PAGE   |                                                              | PAGE  |
|----------------------------------------------------------|-----|--------|--------------------------------------------------------------|-------|
| Exterior View of New Church, Carlton in-Cleveland, Yorks |     | 45     | Restoration of St. William's College, York, Northern Convoca |       |
| Chapel, Bishop's Hostel, Lincolu                         |     | +12-+7 | tion flouse : The Court                                      | 61    |
| Exterior View of New Church, Carlton-in-Cleveland, Yorks |     | 48     | House of the Vicars Choral                                   | 62    |
| Hexham Abbey, Northumberland, West Front                 |     | 49     | Bishop's Room                                                | 63    |
| New Nave, Hexham Abbey, Northumberland                   |     | 50     | South Hill Park : The Staircase                              | 04    |
|                                                          |     | 51     | Inner Hall                                                   | 05    |
| All Saints' Church, Tooting, Exterior                    |     | 52     |                                                              | 00    |
|                                                          | ••• | 53     |                                                              |       |
| " " Interior                                             |     | 20     | All Saints, Ecclesall                                        | 67    |
| Rejected Design for the Chapel of the Community of       | the |        | Church of St. Peter, Barnsley, Yorks, Exterior               | 08    |
| Resurrection, Mirfield, Yorks                            |     | 54     | Interior                                                     | 69    |
| St. Mary's Church, Sledmere, Yorks                       |     | 55     | New Church, Canwell, near Sutton Coldfield                   | 70    |
| New Church of All Saints, Upland, Stroud, Exterior       |     | 50     | Additions to Hendon Parish Church                            | 71    |
| " " " . Interior …                                       |     | 57     | New Church of St. Anne, Royton, Lancashire                   | 72    |
| Saint Margaret's Church, Leeds                           |     | 58-59  | A A MORALE Channels, Discovered and an                       | 73    |
|                                                          |     | 60     |                                                              | 74-75 |
| Hostel of the Resurrection, Leeds                        |     | 00     |                                                              |       |
|                                                          |     |        | Pusey House Chapel, Oxford, Interior                         | 76    |