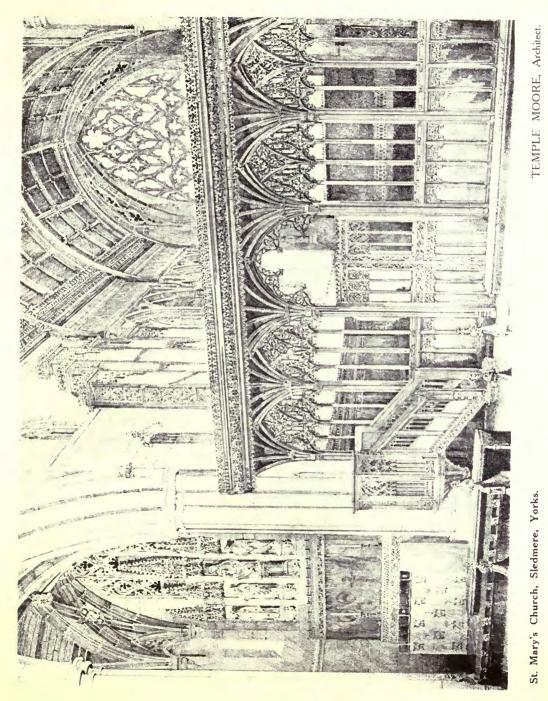

#### (REVIEW SERIES IV.)

TEMPLE MOORE, Architect, 40 Well Walk, Hampstead, N.W.

|                                                          |     | PAGE   |                                                              | PAGE  |
|----------------------------------------------------------|-----|--------|--------------------------------------------------------------|-------|
| Exterior View of New Church, Carlton in-Cleveland, Yorks |     | 45     | Restoration of St. William's College, York, Northern Convoca |       |
| Chapel, Bishop's Hostel, Lincolu                         |     | +12-+7 | tion flouse : The Court                                      | 61    |
| Exterior View of New Church, Carlton-in-Cleveland, Yorks |     | 48     | House of the Vicars Choral                                   | 62    |
| Hexham Abbey, Northumberland, West Front                 |     | 49     | Bishop's Room                                                | 63    |
| New Nave, Hexham Abbey, Northumberland                   |     | 50     | South Hill Park : The Staircase                              | 04    |
|                                                          |     | 51     | Inner Hall                                                   | 05    |
| All Saints' Church, Tooting, Exterior                    |     | 52     |                                                              | 00    |
|                                                          | ••• | 53     |                                                              |       |
| " " Interior                                             |     | 20     | All Saints, Ecclesall                                        | 67    |
| Rejected Design for the Chapel of the Community of       | the |        | Church of St. Peter, Barnsley, Yorks, Exterior               | 08    |
| Resurrection, Mirfield, Yorks                            |     | 54     | Interior                                                     | 69    |
| St. Mary's Church, Sledmere, Yorks                       |     | 55     | New Church, Canwell, near Sutton Coldfield                   | 70    |
| New Church of All Saints, Upland, Stroud, Exterior       |     | 50     | Additions to Hendon Parish Church                            | 71    |
| " " " . Interior …                                       |     | 57     | New Church of St. Anne, Royton, Lancashire                   | 72    |
| Saint Margaret's Church, Leeds                           |     | 58-59  | A A MORALE Channels, Discovered and an                       | 73    |
|                                                          |     | 60     |                                                              | 74-75 |
| Hostel of the Resurrection, Leeds                        |     | 00     |                                                              |       |
|                                                          |     |        | Pusey House Chapel, Oxford, Interior                         | 76    |