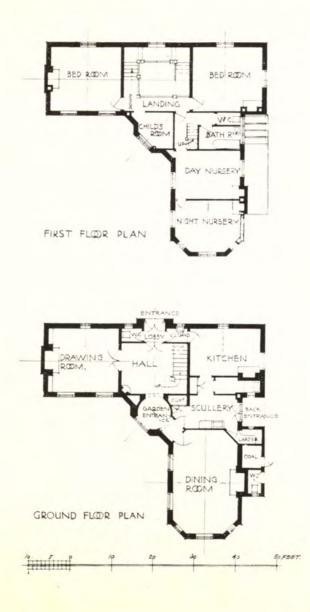

| Mawson, T. H., High Street House, Lancaster                                                                | PAGI   |
|------------------------------------------------------------------------------------------------------------|--------|
| Proposed Improvements, Exeter                                                                              | 18-19  |
| MURRAY, Albert É., R H.A., 37 Dawson Street, Dublin<br>Hospital erected by The Dowager Countess of Desart, |        |
| Kilkeony, Ireland                                                                                          | 104    |
| Ground Plan                                                                                                | 105    |
| PALMER-JONES, J. W., and GRANT, 11 Buckingham Street,<br>Adelphi W.C.                                      | 10.5   |
| First Prize Design for the Folkestone Band Pavilion<br>PRINCE, Harry, 19 Old Square, Lincoln's Inn, W.C.   | 121    |
| Public Offices, Harrow-on-the-Hill                                                                         | 94-9:  |
| " " Ground and First Floor Plans                                                                           | 96     |
|                                                                                                            | 97     |
| TANNER, H., F. J. WILLS, and the late W. T. ANCELL, 12 Regent<br>Street, S.W.                              |        |
| Regent Palace Hotel                                                                                        | Front  |
| WATERHOUSE, Paul, Staple's Inn Buildings, High Holborn,<br>W.C.                                            | ispice |
| Prudential Assurance Office, Dunfermline                                                                   | 12     |
| Plans Plans                                                                                                | 13     |
| University of Oxford Chemical Laboratory                                                                   | 10     |
| WILLCOCKS, C. B., 11 Friar Street, Reading                                                                 |        |
| The Arthur Hill Memorial Baths, Reading                                                                    | 106    |
|                                                                                                            | 107    |
| Interior                                                                                                   | 108    |
| WYNNES, James Cumming, 21 Castle Street, Edinburgh                                                         |        |
| Selected Design for the Belfast Art Gallery and Museum                                                     | 122    |
|                                                                                                            |        |