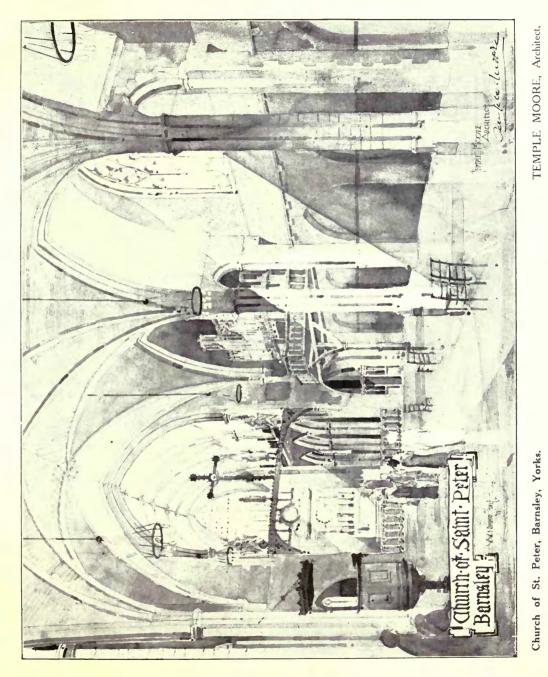

#### (REVIEW SERIES IV.)

TEMPLE MOORE, Architect, 40 Well Walk, Hampstead, N.W.

|                                                          |     | PAGE   |                                                              | PAGE  |
|----------------------------------------------------------|-----|--------|--------------------------------------------------------------|-------|
| Exterior View of New Church, Carlton in-Cleveland, Yorks |     | 45     | Restoration of St. William's College, York, Northern Convoca |       |
| Chapel, Bishop's Hostel, Lincolu                         |     | +12-+7 | tion flouse : The Court                                      | 61    |
| Exterior View of New Church, Carlton-in-Cleveland, Yorks |     | 48     | House of the Vicars Choral                                   | 62    |
| Hexham Abbey, Northumberland, West Front                 |     | 49     | Bishop's Room                                                | 63    |
| New Nave, Hexham Abbey, Northumberland                   |     | 50     | South Hill Park : The Staircase                              | 04    |
|                                                          |     | 51     | Inner Hall                                                   | 05    |
| All Saints' Church, Tooting, Exterior                    |     | 52     |                                                              | 00    |
|                                                          | ••• | 53     |                                                              |       |
| " " Interior                                             |     | 20     | All Saints, Ecclesall                                        | 67    |
| Rejected Design for the Chapel of the Community of       | the |        | Church of St. Peter, Barnsley, Yorks, Exterior               | 08    |
| Resurrection, Mirfield, Yorks                            |     | 54     | Interior                                                     | 69    |
| St. Mary's Church, Sledmere, Yorks                       |     | 55     | New Church, Canwell, near Sutton Coldfield                   | 70    |
| New Church of All Saints, Upland, Stroud, Exterior       |     | 50     | Additions to Hendon Parish Church                            | 71    |
| " " " . Interior …                                       |     | 57     | New Church of St. Anne, Royton, Lancashire                   | 72    |
| Saint Margaret's Church, Leeds                           |     | 58-59  | A A MORALE Channels, Discovered and an                       | 73    |
|                                                          |     | 60     |                                                              | 74-75 |
| Hostel of the Resurrection, Leeds                        |     | 00     |                                                              |       |
|                                                          |     |        | Pusey House Chapel, Oxford, Interior                         | 76    |