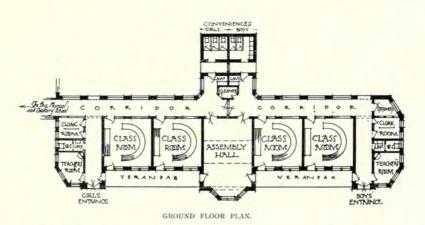

#### CONTINENTAL.

| I mer II                                                                                                                                                                      | PAGE                                                                                               |
|-------------------------------------------------------------------------------------------------------------------------------------------------------------------------------|----------------------------------------------------------------------------------------------------|
| Greis, Wilhelm, Professor, Dusseldorf. Das Verwaltungsgebaude, Essen, Ruhr 101 ASSE, Alfred Hanover, Linden.                                                                  | SENF. HERMAN, & W. HALLER.   Design for a Lighthouse, Exterior View                                |
| Rathaus, Landsberg 102                                                                                                                                                        | STURZENACKER, Aug., Karlsruhe. Bahnhof, Karlsruhe, general view                                    |
| ", ", Ground Floor Plan 103 Handels Kammer, Weimer 104                                                                                                                        | Haupteingang, Bahnhof, Karlsruhe 110                                                               |
| First and Second Floor Plans 105                                                                                                                                              | Schalterhalle, Bahnhof, Karlsruhe 111 Treppenhaus, Bahnhof, Karlsruhe 112                          |
| School at Grunberg 106 "Ground and First Floor Plans 107                                                                                                                      | Treppenhaus, Bahnhof, Karlsruhe                                                                    |
|                                                                                                                                                                               | Krematorium, Karlsruhe 116                                                                         |
| Verbindungshaus, Jena                                                                                                                                                         |                                                                                                    |
| (REVIEW-                                                                                                                                                                      | -SERIES III.)                                                                                      |
| Basil Champneys, B.A., Architect                                                                                                                                              | , 19 Buckingham Street, Strand, W.C.                                                               |
| Mansfield College, The Porch 33                                                                                                                                               | St. Luke's Church, West Hampstead 40                                                               |
| Mansfield College, South View 34-35 Mansfield College, Sketches from the Interior 45 Robinson Memorial Tower and New Buildings, New College, Oxford, Holywell Street Front 36 | Slindon Church, Staffs 41 Bedford College for Women 42-43                                          |
| Robinson Memorial Tower and New Buildings, New                                                                                                                                | Plan 44                                                                                            |
| College, Oxford, Holywell Street Front 36 Indian Institute, Holywell Street Front 37                                                                                          | Rylands Library, Manchester 46                                                                     |
| Indian Institute, Holywell Street Front 37 Merton College, New Addition 38                                                                                                    | Manchester Cathedral Reredos and High Altar 48                                                     |
| 30                                                                                                                                                                            | Oriel College, Oxford High Street 50                                                               |
| The Warden's House, Merton College 49                                                                                                                                         | Bronze Gates, Newnham College, Cambridge 51<br>Newnham College, Cambridge, Main Entrance 52        |
|                                                                                                                                                                               | Hewinian conege, camerage, sum success                                                             |
| SCULPT                                                                                                                                                                        | URE, 1914.                                                                                         |
| DELANDRE, Robert, Paris.                                                                                                                                                      | MACKENNALL, Bertram, A.R.A., 38 Marlborough Hill, N.W.                                             |
| Le Vent et la Feuille 40                                                                                                                                                      | Statuette for Niche 34                                                                             |
| DESMOND, C. H., Boldre, Lymington, Hants. Fawn and Panthers 41                                                                                                                | PALMER, Charles A., 14a Cheyne Row, Chelsea, S.W.                                                  |
| EDMOND, Elizabeth, 45 Rue Vondamne, Paris.                                                                                                                                    | The Dryad 42                                                                                       |
| En Arcadie 48 FAIVRE, F., 39 Villa d'Alesia, Paris.                                                                                                                           | Autumn 43                                                                                          |
| La Puissances 46                                                                                                                                                              | PIBWORTH, Charles, 14a Cheyne Row, Chelsea, S.W. Gretchen                                          |
| FUCHS, Emil. Abbey Lodge, Hanover Gate, Regents Park, N.W.                                                                                                                    | ROSELIEB, L. F., 4 The Avenue Studios, 76 Fulham Road, S.W.                                        |
| Sir Johnston Forbes Robertson 44 The Hudson-Fulton Medal 45                                                                                                                   | St. George                                                                                         |
| EXXIXES Leonard 11 Chevne Gardens Chelsen S.W.                                                                                                                                | Peace 47                                                                                           |
| King Edward VII - Marble Statue for Bangalore, Mysore 36                                                                                                                      | WOOD, F, Derwent, A.R.A., 27 Glebe Place, Chelsea, S.W.                                            |
| Prometheus Bound 37                                                                                                                                                           | Truth                                                                                              |
|                                                                                                                                                                               | Robert Fowler, R.I 39                                                                              |
|                                                                                                                                                                               |                                                                                                    |
| OLD ENGLISH                                                                                                                                                                   | WOODCARVING.                                                                                       |
| Reproduced by permission of R. A. SUTTON & Co., Ltd.                                                                                                                          | Oak Panelling, English 16th Century 76                                                             |
| (11 Ludgate Hill, E.C.).                                                                                                                                                      | Panel of Door, Oak 77                                                                              |
| Door, Porch and Pedimented Canopy 69 Panel, English 16th Century 70-71                                                                                                        | Mantel Piece and Mirror Frame, English 18th Century 78 Details of Mantel Piece and Mirror Frame 79 |
| Panel , , , , , , , , , , , , , , , , , , ,                                                                                                                                   | himney Piece, English 18th Century 80                                                              |
| Pediment and Architrave, English 18th Century 73                                                                                                                              | Panel Oak, English 16th Century 81                                                                 |
| Arched Panels from St. Mary's, Somerset, Thames Street 74-75                                                                                                                  | Pilaster, Capital and Base, English 16th Century 82-83 Panel, English 16th Century 84              |
| NoteAll the above specimens are to be seen in                                                                                                                                 | the Victoria and Albert Museum, South Kensington.                                                  |
|                                                                                                                                                                               |                                                                                                    |
|                                                                                                                                                                               | CHITECTURE.                                                                                        |
| CRATNEY, Edward, 88 Station Rd., Wallsend-on-Tyne.<br>Secondary Schools, Plessey Road, Blyth, Northumberland,                                                                 | NASH, James W. Pontardaye, New Boys' School 97                                                     |
| " Main Buildings, South View, and Chemical                                                                                                                                    | Pontardawe, New Boys' School 97 SAMSON & COLTHURST.                                                |
|                                                                                                                                                                               | Highbridge Infants' School 92                                                                      |
| " Lodge and Domestic Block, Assembly Hall and Gymnasium 89                                                                                                                    | WILLIAMSON, W., City Architect, Bradford. New Infants, School, Thornbury 93                        |
| " Ground Floor Plan 90                                                                                                                                                        | Residential School for the Blind, Datsv Hill 94                                                    |
| DOWNING BURKE, H. P., 12 Little College Street, S.W.                                                                                                                          | " " Ground Floor Plan " 95                                                                         |
| Pelham Road Elementary School, Wimbledon 85                                                                                                                                   | City of Bradford School for Cripples, Lister Lane 96                                               |
| Main Entrance New County School for Boys, Bromley,                                                                                                                            | Manual and Cookery School, Lister Lane 99                                                          |
| Main Entrance New County School for Boys, Bromley,                                                                                                                            | " School for Deaf Children " 100                                                                   |
| Kent Kent County School for Boys, Bronney,                                                                                                                                    |                                                                                                    |