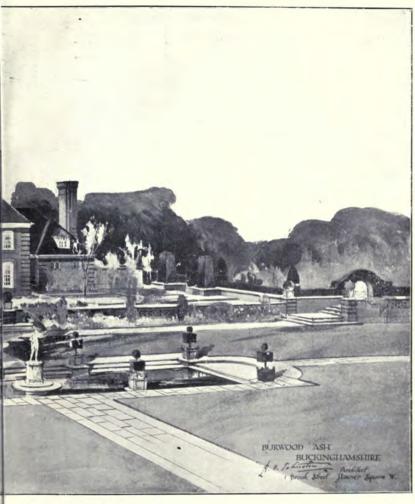

#### ECCLESIASTICAL.

| DOWNING BURKE, H. P., 12 Little College Street, Westminster, S.W. St. Philip's Church Hall, Avondale Square, London GIBBONS, J., & SON, 4 St. Mary's Parsonage, Manchester. Additions to Gorton Parish Church, Manchester H.M.L., Stanley, 54 Bedford Square, W.C. Exterior, St. Cuthbert's Church, Copnor, Portsmouth Interior,                                                                                                                                                                               | Front-<br>ispiece<br>9<br>8<br>119                 | MOORE, Temple, 46 Well-Walk, Hampstead, N.W. Additions to Hendon Parish Church New Church, Canwell, near Sutton Coldfield PRYXXE FELLOWES, G. H., 6 Queen Anne's Gate, Westmister, S.W. Holy Trinity Church, Exmouth, Interior view                                                                                                                                                                                                                                                                            | PAGI<br>4<br>5                                     |
|----------------------------------------------------------------------------------------------------------------------------------------------------------------------------------------------------------------------------------------------------------------------------------------------------------------------------------------------------------------------------------------------------------------------------------------------------------------------------------------------------------------|----------------------------------------------------|----------------------------------------------------------------------------------------------------------------------------------------------------------------------------------------------------------------------------------------------------------------------------------------------------------------------------------------------------------------------------------------------------------------------------------------------------------------------------------------------------------------|----------------------------------------------------|
| I                                                                                                                                                                                                                                                                                                                                                                                                                                                                                                              | PUBLIC                                             | BUILDINGS.                                                                                                                                                                                                                                                                                                                                                                                                                                                                                                     |                                                    |
| ALLSON, R. J. H.M. Office of Works, Storey's Gate, S.W. New Science Museum, South Kensington                                                                                                                                                                                                                                                                                                                                                                                                                   | 11<br>127<br>128<br>129<br>2-3<br>126              | MACKENZIE, A. M., & A. G. R., I Victoria Street, S. W. Australia House                                                                                                                                                                                                                                                                                                                                                                                                                                         | 6-7<br>12<br>13<br>14-13<br>121<br>124             |
|                                                                                                                                                                                                                                                                                                                                                                                                                                                                                                                | DOM                                                | ESTIC.                                                                                                                                                                                                                                                                                                                                                                                                                                                                                                         |                                                    |
| COOPER, T. Edwin, 4 Verulam buildings, Gray's Inn, W.C. Apley Grange, Harrogate, Yorks. DVWBER, E. Guy, 22 Buckingham Street, Adelphi, W.C. The Bowling Green, Melborne Port Plan F.ELD, Horace, & SIMMONS, 21 Berners Street, Oxford Street, W. 13-16 Medway Street House at Hampstead GEORIEK, Sir Ernest, A.R.A., & YATES, 18 Maddox Street, W. The Shirpur Palace, for H.H. the Maharajah Holkar of Indore HOSSLEY, Gerald C., 2 Gray's Inn Square, W.C. Alterations at Moulton Grange, View in the Hall   | 25<br>26-27<br>28<br>32<br>32<br>32<br>18-19<br>24 | JOHNSTON, R. F., 1 Brook Street, Hanover Square, W. Burwood Ash, Buckinghamshire MOSSON, E. C. P., Finsbury Pavement House, Finsbury Pavement, E.C. Sutton Model Dwellings, Birmingham NEWTON, Ernest, A.R.A., 4 Raymond Buildings, Gray's Inn, W.C. Model of a House at Jouy-en-Josas, France                                                                                                                                                                                                                 | 30-33<br>130-133<br>20-2<br>22-2<br>29<br>16<br>17 |
| INTE                                                                                                                                                                                                                                                                                                                                                                                                                                                                                                           | ERIOR A                                            | AND DETAILS.                                                                                                                                                                                                                                                                                                                                                                                                                                                                                                   |                                                    |
| BLOMFIELD, Sir Arthur, & Sons, 6 Montagu Place, W. 34 Wimpole Street, W. DOWNING, Bruke H. P., 12 Little College Street, Westminster, S. Main Enfrance Gates, County School for Boys, Bromey, Kent EVANS, T., JAY & Son, 34 & 35 High Holborn, W.C. Marshall Roberts' Shop Front HARK, C. G., 7 Gray's Inn Square, W.C. Radiator Front JONES-PALMER, W. J., 11 Buckingham Street, Adelphi, W.C. Sketch of Luxor Temple LAWRENCE, J. T., 28 Gt. Ormond Street, London, W.C. The Hatch Heath, Beds, Smoking Room | 137<br>136<br>140<br>132<br>123<br>139             | MITCHELL, Arnold, 17 Hanover Square, W. Hampslead University College Schools, Entrance OALEV, Harold, 14 Henrietta Street, Covent Garden, W.C. Sketch of Paris Old Swan House, Chelsea, by R, Norman Shaw PARKER BARRY & RAYMOND UNIV. Letchworth, Herts, Honse at Rochdale, Lancashire Minehead, Somerset Caterham, Surrey SMRT, D. I., 30 The Gardens, Peckham Rye, S.E. Tour det J'Eglise, St. Jacques, Anivers THOMAS, Sir A. Brumwell, 37 Old Queen Street, Westminster, S.W. Woolwich Town Hall, Details | 122<br>117<br>133<br>134<br>138<br>135<br>135      |