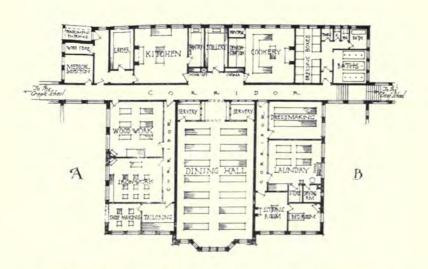

#### CONTINENTAL.

| I mer II                                                                                                                                                                      | PAGE                                                                                               |
|-------------------------------------------------------------------------------------------------------------------------------------------------------------------------------|----------------------------------------------------------------------------------------------------|
| Greis, Wilhelm, Professor, Dusseldorf. Das Verwaltungsgebaude, Essen, Ruhr 101 ASSE, Alfred Hanover, Linden.                                                                  | SENF. HERMAN, & W. HALLER.   Design for a Lighthouse, Exterior View                                |
| Rathaus, Landsberg 102                                                                                                                                                        | STURZENACKER, Aug., Karlsruhe. Bahnhof, Karlsruhe, general view                                    |
| ", ", Ground Floor Plan 103 Handels Kammer, Weimer 104                                                                                                                        | Haupteingang, Bahnhof, Karlsruhe 110                                                               |
| First and Second Floor Plans 105                                                                                                                                              | Schalterhalle, Bahnhof, Karlsruhe 111 Treppenhaus, Bahnhof, Karlsruhe 112                          |
| School at Grunberg 106 "Ground and First Floor Plans 107                                                                                                                      | Treppenhaus, Bahnhof, Karlsruhe                                                                    |
|                                                                                                                                                                               | Krematorium, Karlsruhe 116                                                                         |
| Verbindungshaus, Jena                                                                                                                                                         |                                                                                                    |
| (REVIEW-                                                                                                                                                                      | -SERIES III.)                                                                                      |
| Basil Champneys, B.A., Architect                                                                                                                                              | , 19 Buckingham Street, Strand, W.C.                                                               |
| Mansfield College, The Porch 33                                                                                                                                               | St. Luke's Church, West Hampstead 40                                                               |
| Mansfield College, South View 34-35 Mansfield College, Sketches from the Interior 45 Robinson Memorial Tower and New Buildings, New College, Oxford, Holywell Street Front 36 | Slindon Church, Staffs 41 Bedford College for Women 42-43                                          |
| Robinson Memorial Tower and New Buildings, New                                                                                                                                | Plan 44                                                                                            |
| College, Oxford, Holywell Street Front 36 Indian Institute, Holywell Street Front 37                                                                                          | Rylands Library, Manchester 46                                                                     |
| Indian Institute, Holywell Street Front 37 Merton College, New Addition 38                                                                                                    | Manchester Cathedral Reredos and High Altar 48                                                     |
| 30                                                                                                                                                                            | Oriel College, Oxford High Street 50                                                               |
| The Warden's House, Merton College 49                                                                                                                                         | Bronze Gates, Newnham College, Cambridge 51<br>Newnham College, Cambridge, Main Entrance 52        |
|                                                                                                                                                                               | Hewinian conege, camerage, sum success                                                             |
| SCULPT                                                                                                                                                                        | URE, 1914.                                                                                         |
| DELANDRE, Robert, Paris.                                                                                                                                                      | MACKENNALL, Bertram, A.R.A., 38 Marlborough Hill, N.W.                                             |
| Le Vent et la Feuille 40                                                                                                                                                      | Statuette for Niche 34                                                                             |
| DESMOND, C. H., Boldre, Lymington, Hants. Fawn and Panthers 41                                                                                                                | PALMER, Charles A., 14a Cheyne Row, Chelsea, S.W.                                                  |
| EDMOND, Elizabeth, 45 Rue Vondamne, Paris.                                                                                                                                    | The Dryad 42                                                                                       |
| En Arcadie 48 FAIVRE, F., 39 Villa d'Alesia, Paris.                                                                                                                           | Autumn 43                                                                                          |
| La Puissances 46                                                                                                                                                              | PIBWORTH, Charles, 14a Cheyne Row, Chelsea, S.W. Gretchen                                          |
| FUCHS, Emil. Abbey Lodge, Hanover Gate, Regents Park, N.W.                                                                                                                    | ROSELIEB, L. F., 4 The Avenue Studios, 76 Fulham Road, S.W.                                        |
| Sir Johnston Forbes Robertson 44 The Hudson-Fulton Medal 45                                                                                                                   | St. George                                                                                         |
| EXXIXES Leonard 11 Chevne Gardens Chelsen S.W.                                                                                                                                | Peace 47                                                                                           |
| King Edward VII - Marble Statue for Bangalore, Mysore 36                                                                                                                      | WOOD, F, Derwent, A.R.A., 27 Glebe Place, Chelsea, S.W.                                            |
| Prometheus Bound 37                                                                                                                                                           | Truth                                                                                              |
|                                                                                                                                                                               | Robert Fowler, R.I 39                                                                              |
|                                                                                                                                                                               |                                                                                                    |
| OLD ENGLISH                                                                                                                                                                   | WOODCARVING.                                                                                       |
| Reproduced by permission of R. A. SUTTON & Co., Ltd.                                                                                                                          | Oak Panelling, English 16th Century 76                                                             |
| (11 Ludgate Hill, E.C.).                                                                                                                                                      | Panel of Door, Oak 77                                                                              |
| Door, Porch and Pedimented Canopy 69 Panel, English 16th Century 70-71                                                                                                        | Mantel Piece and Mirror Frame, English 18th Century 78 Details of Mantel Piece and Mirror Frame 79 |
| Panel , , , , , , , , , , , , , , , , , , ,                                                                                                                                   | himney Piece, English 18th Century 80                                                              |
| Pediment and Architrave, English 18th Century 73                                                                                                                              | Panel Oak, English 16th Century 81                                                                 |
| Arched Panels from St. Mary's, Somerset, Thames Street 74-75                                                                                                                  | Pilaster, Capital and Base, English 16th Century 82-83 Panel, English 16th Century 84              |
| NoteAll the above specimens are to be seen in                                                                                                                                 | the Victoria and Albert Museum, South Kensington.                                                  |
|                                                                                                                                                                               |                                                                                                    |
|                                                                                                                                                                               | CHITECTURE.                                                                                        |
| CRATNEY, Edward, 88 Station Rd., Wallsend-on-Tyne.<br>Secondary Schools, Plessey Road, Blyth, Northumberland,                                                                 | NASH, James W. Pontardaye, New Boys' School 97                                                     |
| " Main Buildings, South View, and Chemical                                                                                                                                    | Pontardawe, New Boys' School 97 SAMSON & COLTHURST.                                                |
|                                                                                                                                                                               | Highbridge Infants' School 92                                                                      |
| " Lodge and Domestic Block, Assembly Hall and Gymnasium 89                                                                                                                    | WILLIAMSON, W., City Architect, Bradford. New Infants, School, Thornbury 93                        |
| " Ground Floor Plan 90                                                                                                                                                        | Residential School for the Blind, Datsv Hill 94                                                    |
| DOWNING BURKE, H. P., 12 Little College Street, S.W.                                                                                                                          | " " Ground Floor Plan " 95                                                                         |
| Pelham Road Elementary School, Wimbledon 85                                                                                                                                   | City of Bradford School for Cripples, Lister Lane 96                                               |
| Main Entrance New County School for Boys, Bromley,                                                                                                                            | Manual and Cookery School, Lister Lane 99                                                          |
| Main Entrance New County School for Boys, Bromley,                                                                                                                            | " School for Deaf Children " 100                                                                   |
| Kent Kent County School for Boys, Bronney,                                                                                                                                    |                                                                                                    |