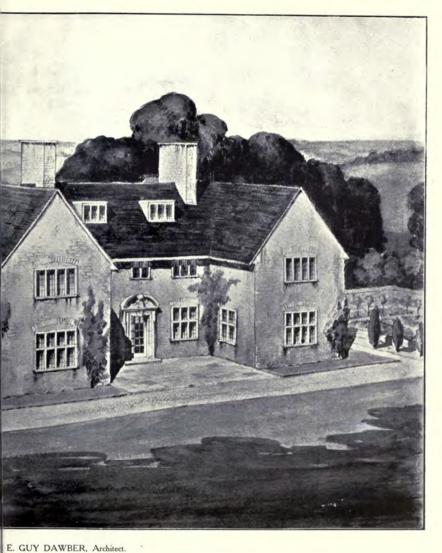

#### ECCLESIASTICAL.

| DOWNING BURKE, H. P., 12 Little College Street, Westminster, S.W. St. Philip's Church Hall, Avondale Square, London GIBBONS, J., & SON, 4 St. Mary's Parsonage, Manchester. Additions to Gorton Parish Church, Manchester H.M.L., Stanley, 54 Bedford Square, W.C. Exterior, St. Cuthbert's Church, Copnor, Portsmouth Interior,                                                                                                                                                                               | Front-<br>ispiece<br>9<br>8<br>119                 | MOORE, Temple, 46 Well-Walk, Hampstead, N.W. Additions to Hendon Parish Church New Church, Canwell, near Sutton Coldfield PRYXXE FELLOWES, G. H., 6 Queen Anne's Gate, Westmister, S.W. Holy Trinity Church, Exmouth, Interior view                                                                                                                                                                                                                                                                            | PAGI<br>4<br>5                                     |
|----------------------------------------------------------------------------------------------------------------------------------------------------------------------------------------------------------------------------------------------------------------------------------------------------------------------------------------------------------------------------------------------------------------------------------------------------------------------------------------------------------------|----------------------------------------------------|----------------------------------------------------------------------------------------------------------------------------------------------------------------------------------------------------------------------------------------------------------------------------------------------------------------------------------------------------------------------------------------------------------------------------------------------------------------------------------------------------------------|----------------------------------------------------|
| I                                                                                                                                                                                                                                                                                                                                                                                                                                                                                                              | PUBLIC                                             | BUILDINGS.                                                                                                                                                                                                                                                                                                                                                                                                                                                                                                     |                                                    |
| ALLSON, R. J. H.M. Office of Works, Storey's Gate, S.W. New Science Museum, South Kensington                                                                                                                                                                                                                                                                                                                                                                                                                   | 11<br>127<br>128<br>129<br>2-3<br>126              | MACKENZIE, A. M., & A. G. R., I Victoria Street, S. W. Australia House                                                                                                                                                                                                                                                                                                                                                                                                                                         | 6-7<br>12<br>13<br>14-13<br>121<br>124             |
|                                                                                                                                                                                                                                                                                                                                                                                                                                                                                                                | DOM                                                | ESTIC.                                                                                                                                                                                                                                                                                                                                                                                                                                                                                                         |                                                    |
| COOPER, T. Edwin, 4 Verulam buildings, Gray's Inn, W.C. Apley Grange, Harrogate, Yorks. DVWBER, E. Guy, 22 Buckingham Street, Adelphi, W.C. The Bowling Green, Melborne Port Plan F.ELD, Horace, & SIMMONS, 21 Berners Street, Oxford Street, W. 13-16 Medway Street House at Hampstead GEORIEK, Sir Ernest, A.R.A., & YATES, 18 Maddox Street, W. The Shirpur Palace, for H.H. the Maharajah Holkar of Indore HOSSLEY, Gerald C., 2 Gray's Inn Square, W.C. Alterations at Moulton Grange, View in the Hall   | 25<br>26-27<br>28<br>32<br>32<br>32<br>18-19<br>24 | JOHNSTON, R. F., 1 Brook Street, Hanover Square, W. Burwood Ash, Buckinghamshire MOSSON, E. C. P., Finsbury Pavement House, Finsbury Pavement, E.C. Sutton Model Dwellings, Birmingham NEWTON, Ernest, A.R.A., 4 Raymond Buildings, Gray's Inn, W.C. Model of a House at Jouy-en-Josas, France                                                                                                                                                                                                                 | 30-33<br>130-133<br>20-2<br>22-2<br>29<br>16<br>17 |
| INTE                                                                                                                                                                                                                                                                                                                                                                                                                                                                                                           | ERIOR A                                            | AND DETAILS.                                                                                                                                                                                                                                                                                                                                                                                                                                                                                                   |                                                    |
| BLOMFIELD, Sir Arthur, & Sons, 6 Montagu Place, W. 34 Wimpole Street, W. DOWNING, Bruke H. P., 12 Little College Street, Westminster, S. Main Enfrance Gates, County School for Boys, Bromey, Kent EVANS, T., JAY & Son, 34 & 35 High Holborn, W.C. Marshall Roberts' Shop Front HARK, C. G., 7 Gray's Inn Square, W.C. Radiator Front JONES-PALMER, W. J., 11 Buckingham Street, Adelphi, W.C. Sketch of Luxor Temple LAWRENCE, J. T., 28 Gt. Ormond Street, London, W.C. The Hatch Heath, Beds, Smoking Room | 137<br>136<br>140<br>132<br>123<br>139             | MITCHELL, Arnold, 17 Hanover Square, W. Hampslead University College Schools, Entrance OALEV, Harold, 14 Henrietta Street, Covent Garden, W.C. Sketch of Paris Old Swan House, Chelsea, by R, Norman Shaw PARKER BARRY & RAYMOND UNIV. Letchworth, Herts, Honse at Rochdale, Lancashire Minehead, Somerset Caterham, Surrey SMRT, D. I., 30 The Gardens, Peckham Rye, S.E. Tour det J'Eglise, St. Jacques, Anivers THOMAS, Sir A. Brumwell, 37 Old Queen Street, Westminster, S.W. Woolwich Town Hall, Details | 122<br>117<br>133<br>134<br>138<br>135<br>135      |