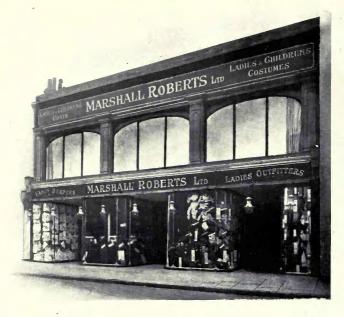

#### ECCLESIASTICAL.

| DOWNING BURKE, H. P., 12 Little College Street, Westminster, S.W. St. Philip's Church Hall, Avondale Square, London GIBBONS, J., & SON, 4 St. Mary's Parsonage, Manchester. Additions to Gorton Parish Church, Manchester H.M.L., Stanley, 54 Bedford Square, W.C. Exterior, St. Cuthbert's Church, Copnor, Portsmouth Interior,                                                                                                                                                                               | Front-<br>ispiece<br>9<br>8<br>119                 | MOORE, Temple, 46 Well-Walk, Hampstead, N.W. Additions to Hendon Parish Church New Church, Canwell, near Sutton Coldfield PRYXXE FELLOWES, G. H., 6 Queen Anne's Gate, Westmister, S.W. Holy Trinity Church, Exmouth, Interior view                                                                                                                                                                                                                                                                            | PAGI<br>4<br>5                                     |
|----------------------------------------------------------------------------------------------------------------------------------------------------------------------------------------------------------------------------------------------------------------------------------------------------------------------------------------------------------------------------------------------------------------------------------------------------------------------------------------------------------------|----------------------------------------------------|----------------------------------------------------------------------------------------------------------------------------------------------------------------------------------------------------------------------------------------------------------------------------------------------------------------------------------------------------------------------------------------------------------------------------------------------------------------------------------------------------------------|----------------------------------------------------|
| I                                                                                                                                                                                                                                                                                                                                                                                                                                                                                                              | PUBLIC                                             | BUILDINGS.                                                                                                                                                                                                                                                                                                                                                                                                                                                                                                     |                                                    |
| ALLSON, R. J. H.M. Office of Works, Storey's Gate, S.W. New Science Museum, South Kensington                                                                                                                                                                                                                                                                                                                                                                                                                   | 11<br>127<br>128<br>129<br>2-3<br>126              | MACKENZIE, A. M., & A. G. R., I Victoria Street, S. W. Australia House                                                                                                                                                                                                                                                                                                                                                                                                                                         | 6-7<br>12<br>13<br>14-13<br>121<br>124             |
|                                                                                                                                                                                                                                                                                                                                                                                                                                                                                                                | DOM                                                | ESTIC.                                                                                                                                                                                                                                                                                                                                                                                                                                                                                                         |                                                    |
| COOPER, T. Edwin, 4 Verulam buildings, Gray's Inn, W.C. Apley Grange, Harrogate, Yorks. DVWBER, E. Guy, 22 Buckingham Street, Adelphi, W.C. The Bowling Green, Melborne Port Plan F.ELD, Horace, & SIMMONS, 21 Berners Street, Oxford Street, W. 13-16 Medway Street House at Hampstead GEORIEK, Sir Ernest, A.R.A., & YATES, 18 Maddox Street, W. The Shirpur Palace, for H.H. the Maharajah Holkar of Indore HOSSLEY, Gerald C., 2 Gray's Inn Square, W.C. Alterations at Moulton Grange, View in the Hall   | 25<br>26-27<br>28<br>32<br>32<br>32<br>18-19<br>24 | JOHNSTON, R. F., 1 Brook Street, Hanover Square, W. Burwood Ash, Buckinghamshire MOSSON, E. C. P., Finsbury Pavement House, Finsbury Pavement, E.C. Sutton Model Dwellings, Birmingham NEWTON, Ernest, A.R.A., 4 Raymond Buildings, Gray's Inn, W.C. Model of a House at Jouy-en-Josas, France                                                                                                                                                                                                                 | 30-33<br>130-133<br>20-2<br>22-2<br>29<br>16<br>17 |
| INTE                                                                                                                                                                                                                                                                                                                                                                                                                                                                                                           | ERIOR A                                            | AND DETAILS.                                                                                                                                                                                                                                                                                                                                                                                                                                                                                                   |                                                    |
| BLOMFIELD, Sir Arthur, & Sons, 6 Montagu Place, W. 34 Wimpole Street, W. DOWNING, Bruke H. P., 12 Little College Street, Westminster, S. Main Enfrance Gates, County School for Boys, Bromey, Kent EVANS, T., JAY & Son, 34 & 35 High Holborn, W.C. Marshall Roberts' Shop Front HARK, C. G., 7 Gray's Inn Square, W.C. Radiator Front JONES-PALMER, W. J., 11 Buckingham Street, Adelphi, W.C. Sketch of Luxor Temple LAWRENCE, J. T., 28 Gt. Ormond Street, London, W.C. The Hatch Heath, Beds, Smoking Room | 137<br>136<br>140<br>132<br>123<br>139             | MITCHELL, Arnold, 17 Hanover Square, W. Hampslead University College Schools, Entrance OALEV, Harold, 14 Henrietta Street, Covent Garden, W.C. Sketch of Paris Old Swan House, Chelsea, by R, Norman Shaw PARKER BARRY & RAYMOND UNIV. Letchworth, Herts, Honse at Rochdale, Lancashire Minehead, Somerset Caterham, Surrey SMRT, D. I., 30 The Gardens, Peckham Rye, S.E. Tour det J'Eglise, St. Jacques, Anivers THOMAS, Sir A. Brumwell, 37 Old Queen Street, Westminster, S.W. Woolwich Town Hall, Details | 122<br>117<br>133<br>134<br>138<br>135<br>135      |