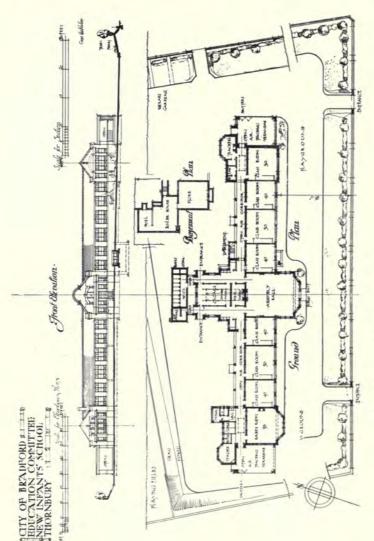

#### CONTINENTAL.

| I mer II                                                                                                                                                                      | PAGE                                                                                               |
|-------------------------------------------------------------------------------------------------------------------------------------------------------------------------------|----------------------------------------------------------------------------------------------------|
| Greis, Wilhelm, Professor, Dusseldorf. Das Verwaltungsgebaude, Essen, Ruhr 101 ASSE, Alfred Hanover, Linden.                                                                  | SENF. HERMAN, & W. HALLER.   Design for a Lighthouse, Exterior View                                |
| Rathaus, Landsberg 102                                                                                                                                                        | STURZENACKER, Aug., Karlsruhe. Bahnhof, Karlsruhe, general view                                    |
| ", ", Ground Floor Plan 103 Handels Kammer, Weimer 104                                                                                                                        | Haupteingang, Bahnhof, Karlsruhe 110                                                               |
| First and Second Floor Plans 105                                                                                                                                              | Schalterhalle, Bahnhof, Karlsruhe 111 Treppenhaus, Bahnhof, Karlsruhe 112                          |
| School at Grunberg 106 "Ground and First Floor Plans 107                                                                                                                      | Treppenhaus, Bahnhof, Karlsruhe                                                                    |
|                                                                                                                                                                               | Krematorium, Karlsruhe 116                                                                         |
| Verbindungshaus, Jena                                                                                                                                                         |                                                                                                    |
| (REVIEW-                                                                                                                                                                      | -SERIES III.)                                                                                      |
| Basil Champneys, B.A., Architect                                                                                                                                              | , 19 Buckingham Street, Strand, W.C.                                                               |
| Mansfield College, The Porch 33                                                                                                                                               | St. Luke's Church, West Hampstead 40                                                               |
| Mansfield College, South View 34-35 Mansfield College, Sketches from the Interior 45 Robinson Memorial Tower and New Buildings, New College, Oxford, Holywell Street Front 36 | Slindon Church, Staffs 41 Bedford College for Women 42-43                                          |
| Robinson Memorial Tower and New Buildings, New                                                                                                                                | Plan 44                                                                                            |
| College, Oxford, Holywell Street Front 36 Indian Institute, Holywell Street Front 37                                                                                          | Rylands Library, Manchester 46                                                                     |
| Indian Institute, Holywell Street Front 37 Merton College, New Addition 38                                                                                                    | Manchester Cathedral Reredos and High Altar 48                                                     |
| 30                                                                                                                                                                            | Oriel College, Oxford High Street 50                                                               |
| The Warden's House, Merton College 49                                                                                                                                         | Bronze Gates, Newnham College, Cambridge 51<br>Newnham College, Cambridge, Main Entrance 52        |
|                                                                                                                                                                               | Hewinian conege, camerage, sum success                                                             |
| SCULPT                                                                                                                                                                        | URE, 1914.                                                                                         |
| DELANDRE, Robert, Paris.                                                                                                                                                      | MACKENNALL, Bertram, A.R.A., 38 Marlborough Hill, N.W.                                             |
| Le Vent et la Feuille 40                                                                                                                                                      | Statuette for Niche 34                                                                             |
| DESMOND, C. H., Boldre, Lymington, Hants. Fawn and Panthers 41                                                                                                                | PALMER, Charles A., 14a Cheyne Row, Chelsea, S.W.                                                  |
| EDMOND, Elizabeth, 45 Rue Vondamne, Paris.                                                                                                                                    | The Dryad 42                                                                                       |
| En Arcadie 48 FAIVRE, F., 39 Villa d'Alesia, Paris.                                                                                                                           | Autumn 43                                                                                          |
| La Puissances 46                                                                                                                                                              | PIBWORTH, Charles, 14a Cheyne Row, Chelsea, S.W. Gretchen                                          |
| FUCHS, Emil. Abbey Lodge, Hanover Gate, Regents Park, N.W.                                                                                                                    | ROSELIEB, L. F., 4 The Avenue Studios, 76 Fulham Road, S.W.                                        |
| Sir Johnston Forbes Robertson 44 The Hudson-Fulton Medal 45                                                                                                                   | St. George                                                                                         |
| EXXIXES Leonard 11 Chevne Gardens Chelsen S.W.                                                                                                                                | Peace 47                                                                                           |
| King Edward VII - Marble Statue for Bangalore, Mysore 36                                                                                                                      | WOOD, F, Derwent, A.R.A., 27 Glebe Place, Chelsea, S.W.                                            |
| Prometheus Bound 37                                                                                                                                                           | Truth                                                                                              |
|                                                                                                                                                                               | Robert Fowler, R.I 39                                                                              |
|                                                                                                                                                                               |                                                                                                    |
| OLD ENGLISH                                                                                                                                                                   | WOODCARVING.                                                                                       |
| Reproduced by permission of R. A. SUTTON & Co., Ltd.                                                                                                                          | Oak Panelling, English 16th Century 76                                                             |
| (11 Ludgate Hill, E.C.).                                                                                                                                                      | Panel of Door, Oak 77                                                                              |
| Door, Porch and Pedimented Canopy 69 Panel, English 16th Century 70-71                                                                                                        | Mantel Piece and Mirror Frame, English 18th Century 78 Details of Mantel Piece and Mirror Frame 79 |
| Panel , , , , , , , , , , , , , , , , , , ,                                                                                                                                   | himney Piece, English 18th Century 80                                                              |
| Pediment and Architrave, English 18th Century 73                                                                                                                              | Panel Oak, English 16th Century 81                                                                 |
| Arched Panels from St. Mary's, Somerset, Thames Street 74-75                                                                                                                  | Pilaster, Capital and Base, English 16th Century 82-83 Panel, English 16th Century 84              |
| NoteAll the above specimens are to be seen in                                                                                                                                 | the Victoria and Albert Museum, South Kensington.                                                  |
|                                                                                                                                                                               |                                                                                                    |
|                                                                                                                                                                               | CHITECTURE.                                                                                        |
| CRATNEY, Edward, 88 Station Rd., Wallsend-on-Tyne.<br>Secondary Schools, Plessey Road, Blyth, Northumberland,                                                                 | NASH, James W. Pontardaye, New Boys' School 97                                                     |
| " Main Buildings, South View, and Chemical                                                                                                                                    | Pontardawe, New Boys' School 97 SAMSON & COLTHURST.                                                |
|                                                                                                                                                                               | Highbridge Infants' School 92                                                                      |
| " Lodge and Domestic Block, Assembly Hall and Gymnasium 89                                                                                                                    | WILLIAMSON, W., City Architect, Bradford. New Infants, School, Thornbury 93                        |
| " Ground Floor Plan 90                                                                                                                                                        | Residential School for the Blind, Datsv Hill 94                                                    |
| DOWNING BURKE, H. P., 12 Little College Street, S.W.                                                                                                                          | " " Ground Floor Plan " 95                                                                         |
| Pelham Road Elementary School, Wimbledon 85                                                                                                                                   | City of Bradford School for Cripples, Lister Lane 96                                               |
| Main Entrance New County School for Boys, Bromley,                                                                                                                            | Manual and Cookery School, Lister Lane 99                                                          |
| Main Entrance New County School for Boys, Bromley,                                                                                                                            | " School for Deaf Children " 100                                                                   |
| Kent Kent County School for Boys, Bronney,                                                                                                                                    |                                                                                                    |