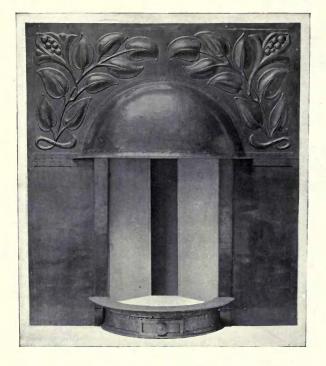

## THE "PAN" FIRE

TAYLOR'S PATENT

No. D "Pan" Fire. 17-in. fire with facing of hand-made repoussé copper rivetted together, all in the very best workmanship - £16 10s.

Tiles for hearth extra.

## JOSHUA W. TAYLOR LTD.

"RATIONAL" FIRE-PLACE WORKS

BOLTON, LANCS.

Telegrams: "RATIONAL, Bolton."

Telephone No. 159.