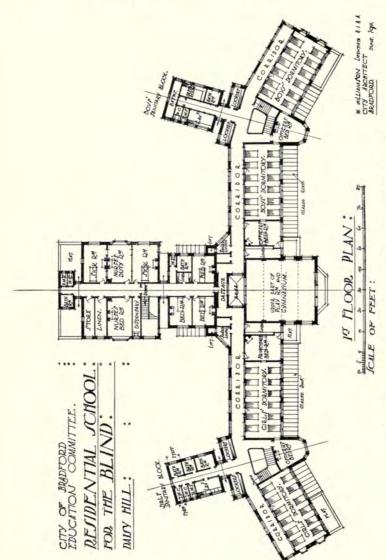

#### CONTINENTAL.

| I mer II                                                                                                                                                                      | PAGE                                                                                               |
|-------------------------------------------------------------------------------------------------------------------------------------------------------------------------------|----------------------------------------------------------------------------------------------------|
| Greis, Wilhelm, Professor, Dusseldorf. Das Verwaltungsgebaude, Essen, Ruhr 101 ASSE, Alfred Hanover, Linden.                                                                  | SENF. HERMAN, & W. HALLER.   Design for a Lighthouse, Exterior View                                |
| Rathaus, Landsberg 102                                                                                                                                                        | STURZENACKER, Aug., Karlsruhe. Bahnhof, Karlsruhe, general view                                    |
| ", ", Ground Floor Plan 103 Handels Kammer, Weimer 104                                                                                                                        | Haupteingang, Bahnhof, Karlsruhe 110                                                               |
| First and Second Floor Plans 105                                                                                                                                              | Schalterhalle, Bahnhof, Karlsruhe 111 Treppenhaus, Bahnhof, Karlsruhe 112                          |
| School at Grunberg 106 "Ground and First Floor Plans 107                                                                                                                      | Treppenhaus, Bahnhof, Karlsruhe                                                                    |
|                                                                                                                                                                               | Krematorium, Karlsruhe 116                                                                         |
| Verbindungshaus, Jena                                                                                                                                                         |                                                                                                    |
| (REVIEW-                                                                                                                                                                      | -SERIES III.)                                                                                      |
| Basil Champneys, B.A., Architect                                                                                                                                              | , 19 Buckingham Street, Strand, W.C.                                                               |
| Mansfield College, The Porch 33                                                                                                                                               | St. Luke's Church, West Hampstead 40                                                               |
| Mansfield College, South View 34-35 Mansfield College, Sketches from the Interior 45 Robinson Memorial Tower and New Buildings, New College, Oxford, Holywell Street Front 36 | Slindon Church, Staffs 41 Bedford College for Women 42-43                                          |
| Robinson Memorial Tower and New Buildings, New                                                                                                                                | Plan 44                                                                                            |
| College, Oxford, Holywell Street Front 36 Indian Institute, Holywell Street Front 37                                                                                          | Rylands Library, Manchester 46                                                                     |
| Indian Institute, Holywell Street Front 37 Merton College, New Addition 38                                                                                                    | Manchester Cathedral Reredos and High Altar 48                                                     |
| 30                                                                                                                                                                            | Oriel College, Oxford High Street 50                                                               |
| The Warden's House, Merton College 49                                                                                                                                         | Bronze Gates, Newnham College, Cambridge 51<br>Newnham College, Cambridge, Main Entrance 52        |
|                                                                                                                                                                               | Hewinian conege, camerage, sum success                                                             |
| SCULPT                                                                                                                                                                        | URE, 1914.                                                                                         |
| DELANDRE, Robert, Paris.                                                                                                                                                      | MACKENNALL, Bertram, A.R.A., 38 Marlborough Hill, N.W.                                             |
| Le Vent et la Feuille 40                                                                                                                                                      | Statuette for Niche 34                                                                             |
| DESMOND, C. H., Boldre, Lymington, Hants. Fawn and Panthers 41                                                                                                                | PALMER, Charles A., 14a Cheyne Row, Chelsea, S.W.                                                  |
| EDMOND, Elizabeth, 45 Rue Vondamne, Paris.                                                                                                                                    | The Dryad 42                                                                                       |
| En Arcadie 48 FAIVRE, F., 39 Villa d'Alesia, Paris.                                                                                                                           | Autumn 43                                                                                          |
| La Puissances 46                                                                                                                                                              | PIBWORTH, Charles, 14a Cheyne Row, Chelsea, S.W. Gretchen                                          |
| FUCHS, Emil. Abbey Lodge, Hanover Gate, Regents Park, N.W.                                                                                                                    | ROSELIEB, L. F., 4 The Avenue Studios, 76 Fulham Road, S.W.                                        |
| Sir Johnston Forbes Robertson 44 The Hudson-Fulton Medal 45                                                                                                                   | St. George                                                                                         |
| EXXIXES Leonard 11 Chevne Gardens Chelsen S.W.                                                                                                                                | Peace 47                                                                                           |
| King Edward VII - Marble Statue for Bangalore, Mysore 36                                                                                                                      | WOOD, F, Derwent, A.R.A., 27 Glebe Place, Chelsea, S.W.                                            |
| Prometheus Bound 37                                                                                                                                                           | Truth                                                                                              |
|                                                                                                                                                                               | Robert Fowler, R.I 39                                                                              |
|                                                                                                                                                                               |                                                                                                    |
| OLD ENGLISH                                                                                                                                                                   | WOODCARVING.                                                                                       |
| Reproduced by permission of R. A. SUTTON & Co., Ltd.                                                                                                                          | Oak Panelling, English 16th Century 76                                                             |
| (11 Ludgate Hill, E.C.).                                                                                                                                                      | Panel of Door, Oak 77                                                                              |
| Door, Porch and Pedimented Canopy 69 Panel, English 16th Century 70-71                                                                                                        | Mantel Piece and Mirror Frame, English 18th Century 78 Details of Mantel Piece and Mirror Frame 79 |
| Panel , , , , , , , , , , , , , , , , , , ,                                                                                                                                   | himney Piece, English 18th Century 80                                                              |
| Pediment and Architrave, English 18th Century 73                                                                                                                              | Panel Oak, English 16th Century 81                                                                 |
| Arched Panels from St. Mary's, Somerset, Thames Street 74-75                                                                                                                  | Pilaster, Capital and Base, English 16th Century 82-83 Panel, English 16th Century 84              |
| NoteAll the above specimens are to be seen in                                                                                                                                 | the Victoria and Albert Museum, South Kensington.                                                  |
|                                                                                                                                                                               |                                                                                                    |
|                                                                                                                                                                               | CHITECTURE.                                                                                        |
| CRATNEY, Edward, 88 Station Rd., Wallsend-on-Tyne.<br>Secondary Schools, Plessey Road, Blyth, Northumberland,                                                                 | NASH, James W. Pontardaye, New Boys' School 97                                                     |
| " Main Buildings, South View, and Chemical                                                                                                                                    | Pontardawe, New Boys' School 97 SAMSON & COLTHURST.                                                |
|                                                                                                                                                                               | Highbridge Infants' School 92                                                                      |
| " Lodge and Domestic Block, Assembly Hall and Gymnasium 89                                                                                                                    | WILLIAMSON, W., City Architect, Bradford. New Infants, School, Thornbury 93                        |
| " Ground Floor Plan 90                                                                                                                                                        | Residential School for the Blind, Datsv Hill 94                                                    |
| DOWNING BURKE, H. P., 12 Little College Street, S.W.                                                                                                                          | " " Ground Floor Plan " 95                                                                         |
| Pelham Road Elementary School, Wimbledon 85                                                                                                                                   | City of Bradford School for Cripples, Lister Lane 96                                               |
| Main Entrance New County School for Boys, Bromley,                                                                                                                            | Manual and Cookery School, Lister Lane 99                                                          |
| Main Entrance New County School for Boys, Bromley,                                                                                                                            | " School for Deaf Children " 100                                                                   |
| Kent Kent County School for Boys, Bronney,                                                                                                                                    |                                                                                                    |