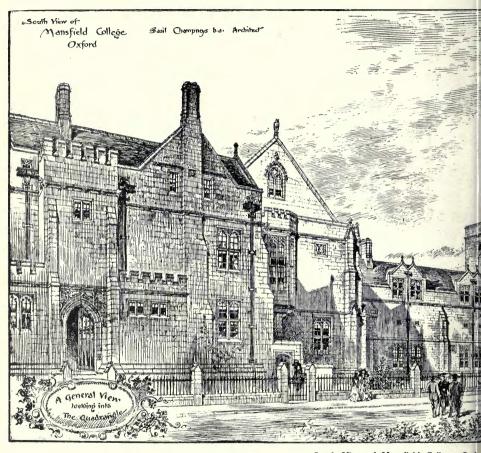

#### CONTINENTAL.

| I mer II                                                                                                                                                                      | PAGE                                                                                               |
|-------------------------------------------------------------------------------------------------------------------------------------------------------------------------------|----------------------------------------------------------------------------------------------------|
| Greis, Wilhelm, Professor, Dusseldorf. Das Verwaltungsgebaude, Essen, Ruhr 101 ASSE, Alfred Hanover, Linden.                                                                  | SENF. HERMAN, & W. HALLER.   Design for a Lighthouse, Exterior View                                |
| Rathaus, Landsberg 102                                                                                                                                                        | STURZENACKER, Aug., Karlsruhe. Bahnhof, Karlsruhe, general view                                    |
| ", ", Ground Floor Plan 103 Handels Kammer, Weimer 104                                                                                                                        | Haupteingang, Bahnhof, Karlsruhe 110                                                               |
| First and Second Floor Plans 105                                                                                                                                              | Schalterhalle, Bahnhof, Karlsruhe 111 Treppenhaus, Bahnhof, Karlsruhe 112                          |
| School at Grunberg 106 "Ground and First Floor Plans 107                                                                                                                      | Treppenhaus, Bahnhof, Karlsruhe                                                                    |
|                                                                                                                                                                               | Krematorium, Karlsruhe 116                                                                         |
| Verbindungshaus, Jena                                                                                                                                                         |                                                                                                    |
| (REVIEW-                                                                                                                                                                      | -SERIES III.)                                                                                      |
| Basil Champneys, B.A., Architect                                                                                                                                              | , 19 Buckingham Street, Strand, W.C.                                                               |
| Mansfield College, The Porch 33                                                                                                                                               | St. Luke's Church, West Hampstead 40                                                               |
| Mansfield College, South View 34-35 Mansfield College, Sketches from the Interior 45 Robinson Memorial Tower and New Buildings, New College, Oxford, Holywell Street Front 36 | Slindon Church, Staffs 41 Bedford College for Women 42-43                                          |
| Robinson Memorial Tower and New Buildings, New                                                                                                                                | Plan 44                                                                                            |
| College, Oxford, Holywell Street Front 36 Indian Institute, Holywell Street Front 37                                                                                          | Rylands Library, Manchester 46                                                                     |
| Indian Institute, Holywell Street Front 37 Merton College, New Addition 38                                                                                                    | Manchester Cathedral Reredos and High Altar 48                                                     |
| 30                                                                                                                                                                            | Oriel College, Oxford High Street 50                                                               |
| The Warden's House, Merton College 49                                                                                                                                         | Bronze Gates, Newnham College, Cambridge 51<br>Newnham College, Cambridge, Main Entrance 52        |
|                                                                                                                                                                               | Hewinian conege, camerage, sum success                                                             |
| SCULPT                                                                                                                                                                        | URE, 1914.                                                                                         |
| DELANDRE, Robert, Paris.                                                                                                                                                      | MACKENNALL, Bertram, A.R.A., 38 Marlborough Hill, N.W.                                             |
| Le Vent et la Feuille 40                                                                                                                                                      | Statuette for Niche 34                                                                             |
| DESMOND, C. H., Boldre, Lymington, Hants. Fawn and Panthers 41                                                                                                                | PALMER, Charles A., 14a Cheyne Row, Chelsea, S.W.                                                  |
| EDMOND, Elizabeth, 45 Rue Vondamne, Paris.                                                                                                                                    | The Dryad 42                                                                                       |
| En Arcadie 48 FAIVRE, F., 39 Villa d'Alesia, Paris.                                                                                                                           | Autumn 43                                                                                          |
| La Puissances 46                                                                                                                                                              | PIBWORTH, Charles, 14a Cheyne Row, Chelsea, S.W. Gretchen                                          |
| FUCHS, Emil. Abbey Lodge, Hanover Gate, Regents Park, N.W.                                                                                                                    | ROSELIEB, L. F., 4 The Avenue Studios, 76 Fulham Road, S.W.                                        |
| Sir Johnston Forbes Robertson 44 The Hudson-Fulton Medal 45                                                                                                                   | St. George                                                                                         |
| EXXIXES Leonard 11 Chevne Gardens Chelsen S.W.                                                                                                                                | Peace 47                                                                                           |
| King Edward VII - Marble Statue for Bangalore, Mysore 36                                                                                                                      | WOOD, F, Derwent, A.R.A., 27 Glebe Place, Chelsea, S.W.                                            |
| Prometheus Bound 37                                                                                                                                                           | Truth                                                                                              |
|                                                                                                                                                                               | Robert Fowler, R.I 39                                                                              |
|                                                                                                                                                                               |                                                                                                    |
| OLD ENGLISH                                                                                                                                                                   | WOODCARVING.                                                                                       |
| Reproduced by permission of R. A. SUTTON & Co., Ltd.                                                                                                                          | Oak Panelling, English 16th Century 76                                                             |
| (11 Ludgate Hill, E.C.).                                                                                                                                                      | Panel of Door, Oak 77                                                                              |
| Door, Porch and Pedimented Canopy 69 Panel, English 16th Century 70-71                                                                                                        | Mantel Piece and Mirror Frame, English 18th Century 78 Details of Mantel Piece and Mirror Frame 79 |
| Panel , , , , , , , , , , , , , , , , , , ,                                                                                                                                   | himney Piece, English 18th Century 80                                                              |
| Pediment and Architrave, English 18th Century 73                                                                                                                              | Panel Oak, English 16th Century 81                                                                 |
| Arched Panels from St. Mary's, Somerset, Thames Street 74-75                                                                                                                  | Pilaster, Capital and Base, English 16th Century 82-83 Panel, English 16th Century 84              |
| NoteAll the above specimens are to be seen in                                                                                                                                 | the Victoria and Albert Museum, South Kensington.                                                  |
|                                                                                                                                                                               |                                                                                                    |
|                                                                                                                                                                               | CHITECTURE.                                                                                        |
| CRATNEY, Edward, 88 Station Rd., Wallsend-on-Tyne.<br>Secondary Schools, Plessey Road, Blyth, Northumberland,                                                                 | NASH, James W. Pontardaye, New Boys' School 97                                                     |
| " Main Buildings, South View, and Chemical                                                                                                                                    | Pontardawe, New Boys' School 97 SAMSON & COLTHURST.                                                |
|                                                                                                                                                                               | Highbridge Infants' School 92                                                                      |
| " Lodge and Domestic Block, Assembly Hall and Gymnasium 89                                                                                                                    | WILLIAMSON, W., City Architect, Bradford. New Infants, School, Thornbury 93                        |
| " Ground Floor Plan 90                                                                                                                                                        | Residential School for the Blind, Datsv Hill 94                                                    |
| DOWNING BURKE, H. P., 12 Little College Street, S.W.                                                                                                                          | " " Ground Floor Plan " 95                                                                         |
| Pelham Road Elementary School, Wimbledon 85                                                                                                                                   | City of Bradford School for Cripples, Lister Lane 96                                               |
| Main Entrance New County School for Boys, Bromley,                                                                                                                            | Manual and Cookery School, Lister Lane 99                                                          |
| Main Entrance New County School for Boys, Bromley,                                                                                                                            | " School for Deaf Children " 100                                                                   |
| Kent Kent County School for Boys, Bronney,                                                                                                                                    |                                                                                                    |