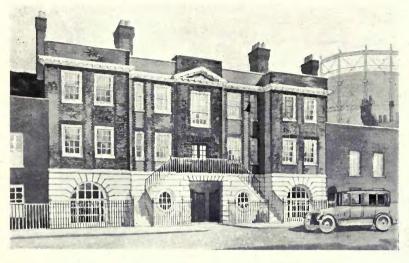

0A North End, Croydon.



Ground Floor Plan, House at Jouy-en-Josas, France, ERNEST NEWTON, A.R.A., Architect.



First Floor Plan, House at Jouy-en-Josas, France, ERNEST NEWTON, A.R.A., Architect.



Alterations at Moulton Grange, GERALD C. HORSLEY, Architect.

Builder: HENRY GREEN, Ashburnham Road, Northampton.

Heating and Hot Water Supply: BURN BROS., 3 Blackfriars Road, S.E.



Apley Grange, Harrogate, Yorks, EDWIN T. COOPER, Architect.



The Bowling Green, Melborne

General Contractor: Henry PITTARD & Son,

Leaded Lights and Casements: John Pye, Br



port, Somerset, and 7 Unity Street, Bristol.
Works, Moreton-in-Marsh, Glos.



The Bowling Green, Melborne Port, E. GUY DAWBER, Architect. SCALE - 3 FEET TO AN INCH.





Burwood Ash, Buckinghamshire, R



ERT F. JOHNSTON, Architect.



13-16 Medway Street, S.W., HORACE FIELD and SIMMONS, Architects.

\*\*General Contractors: Sabey & Son, 3 St. Peter's Street, Islington, N.\*\*



House at Hampstead, HORACE FIELD and SIMMONS, Architects.

General Contractors: Sabey & Son, 3 St. Peter's Street, Islington, N. Chilmark Stone: T. T. Gathing & Co., Ltd., 201-203 Warwick Road, Earl's Court, W.

### HASKINS FOR BRONZE METAL SHOP FRONTS



Plan of the Island Windows in Bronze Metal at Messrs. James Walsh's New Premises at Sheffield.
These Windows give 543 feet of frontage, as against 281 feet in the old Premises.

WE are glad to be able to announce that we have been entrusted by the progressive house of John Walsh, Ltd., of Sheffield, with the construction of what will be the largest Bronze Metal Island Window and Arcade Fronta