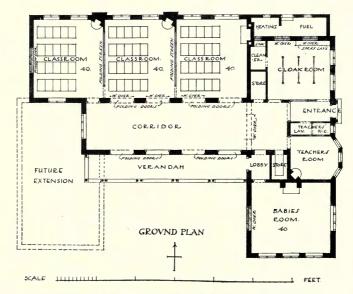

#### CONTINENTAL.

| I mer II                                                                                                                                                                      | PAGE                                                                                               |
|-------------------------------------------------------------------------------------------------------------------------------------------------------------------------------|----------------------------------------------------------------------------------------------------|
| Greis, Wilhelm, Professor, Dusseldorf. Das Verwaltungsgebaude, Essen, Ruhr 101 ASSE, Alfred Hanover, Linden.                                                                  | SENF. HERMAN, & W. HALLER.   Design for a Lighthouse, Exterior View                                |
| Rathaus, Landsberg 102                                                                                                                                                        | STURZENACKER, Aug., Karlsruhe. Bahnhof, Karlsruhe, general view                                    |
| ", ", Ground Floor Plan 103 Handels Kammer, Weimer 104                                                                                                                        | Haupteingang, Bahnhof, Karlsruhe 110                                                               |
| First and Second Floor Plans 105                                                                                                                                              | Schalterhalle, Bahnhof, Karlsruhe 111 Treppenhaus, Bahnhof, Karlsruhe 112                          |
| School at Grunberg 106 "Ground and First Floor Plans 107                                                                                                                      | Treppenhaus, Bahnhof, Karlsruhe                                                                    |
|                                                                                                                                                                               | Krematorium, Karlsruhe 116                                                                         |
| Verbindungshaus, Jena                                                                                                                                                         |                                                                                                    |
| (REVIEW-                                                                                                                                                                      | -SERIES III.)                                                                                      |
| Basil Champneys, B.A., Architect                                                                                                                                              | , 19 Buckingham Street, Strand, W.C.                                                               |
| Mansfield College, The Porch 33                                                                                                                                               | St. Luke's Church, West Hampstead 40                                                               |
| Mansfield College, South View 34-35 Mansfield College, Sketches from the Interior 45 Robinson Memorial Tower and New Buildings, New College, Oxford, Holywell Street Front 36 | Slindon Church, Staffs 41 Bedford College for Women 42-43                                          |
| Robinson Memorial Tower and New Buildings, New                                                                                                                                | Plan 44                                                                                            |
| College, Oxford, Holywell Street Front 36 Indian Institute, Holywell Street Front 37                                                                                          | Rylands Library, Manchester 46                                                                     |
| Indian Institute, Holywell Street Front 37 Merton College, New Addition 38                                                                                                    | Manchester Cathedral Reredos and High Altar 48                                                     |
| 30                                                                                                                                                                            | Oriel College, Oxford High Street 50                                                               |
| The Warden's House, Merton College 49                                                                                                                                         | Bronze Gates, Newnham College, Cambridge 51<br>Newnham College, Cambridge, Main Entrance 52        |
|                                                                                                                                                                               | Hewinian conege, camerage, sum success                                                             |
| SCULPT                                                                                                                                                                        | URE, 1914.                                                                                         |
| DELANDRE, Robert, Paris.                                                                                                                                                      | MACKENNALL, Bertram, A.R.A., 38 Marlborough Hill, N.W.                                             |
| Le Vent et la Feuille 40                                                                                                                                                      | Statuette for Niche 34                                                                             |
| DESMOND, C. H., Boldre, Lymington, Hants. Fawn and Panthers 41                                                                                                                | PALMER, Charles A., 14a Cheyne Row, Chelsea, S.W.                                                  |
| EDMOND, Elizabeth, 45 Rue Vondamne, Paris.                                                                                                                                    | The Dryad 42                                                                                       |
| En Arcadie 48 FAIVRE, F., 39 Villa d'Alesia, Paris.                                                                                                                           | Autumn 43                                                                                          |
| La Puissances 46                                                                                                                                                              | PIBWORTH, Charles, 14a Cheyne Row, Chelsea, S.W. Gretchen                                          |
| FUCHS, Emil. Abbey Lodge, Hanover Gate, Regents Park, N.W.                                                                                                                    | ROSELIEB, L. F., 4 The Avenue Studios, 76 Fulham Road, S.W.                                        |
| Sir Johnston Forbes Robertson 44 The Hudson-Fulton Medal 45                                                                                                                   | St. George                                                                                         |
| EXXIXES Leonard 11 Chevne Gardens Chelsen S.W.                                                                                                                                | Peace 47                                                                                           |
| King Edward VII - Marble Statue for Bangalore, Mysore 36                                                                                                                      | WOOD, F, Derwent, A.R.A., 27 Glebe Place, Chelsea, S.W.                                            |
| Prometheus Bound 37                                                                                                                                                           | Truth                                                                                              |
|                                                                                                                                                                               | Robert Fowler, R.I 39                                                                              |
|                                                                                                                                                                               |                                                                                                    |
| OLD ENGLISH                                                                                                                                                                   | WOODCARVING.                                                                                       |
| Reproduced by permission of R. A. SUTTON & Co., Ltd.                                                                                                                          | Oak Panelling, English 16th Century 76                                                             |
| (11 Ludgate Hill, E.C.).                                                                                                                                                      | Panel of Door, Oak 77                                                                              |
| Door, Porch and Pedimented Canopy 69 Panel, English 16th Century 70-71                                                                                                        | Mantel Piece and Mirror Frame, English 18th Century 78 Details of Mantel Piece and Mirror Frame 79 |
| Panel , , , , , , , , , , , , , , , , , , ,                                                                                                                                   | himney Piece, English 18th Century 80                                                              |
| Pediment and Architrave, English 18th Century 73                                                                                                                              | Panel Oak, English 16th Century 81                                                                 |
| Arched Panels from St. Mary's, Somerset, Thames Street 74-75                                                                                                                  | Pilaster, Capital and Base, English 16th Century 82-83 Panel, English 16th Century 84              |
| NoteAll the above specimens are to be seen in                                                                                                                                 | the Victoria and Albert Museum, South Kensington.                                                  |
|                                                                                                                                                                               |                                                                                                    |
|                                                                                                                                                                               | CHITECTURE.                                                                                        |
| CRATNEY, Edward, 88 Station Rd., Wallsend-on-Tyne.<br>Secondary Schools, Plessey Road, Blyth, Northumberland,                                                                 | NASH, James W. Pontardaye, New Boys' School 97                                                     |
| " Main Buildings, South View, and Chemical                                                                                                                                    | Pontardawe, New Boys' School 97 SAMSON & COLTHURST.                                                |
|                                                                                                                                                                               | Highbridge Infants' School 92                                                                      |
| " Lodge and Domestic Block, Assembly Hall and Gymnasium 89                                                                                                                    | WILLIAMSON, W., City Architect, Bradford. New Infants, School, Thornbury 93                        |
| " Ground Floor Plan 90                                                                                                                                                        | Residential School for the Blind, Datsv Hill 94                                                    |
| DOWNING BURKE, H. P., 12 Little College Street, S.W.                                                                                                                          | " " Ground Floor Plan " 95                                                                         |
| Pelham Road Elementary School, Wimbledon 85                                                                                                                                   | City of Bradford School for Cripples, Lister Lane 96                                               |
| Main Entrance New County School for Boys, Bromley,                                                                                                                            | Manual and Cookery School, Lister Lane 99                                                          |
| Main Entrance New County School for Boys, Bromley,                                                                                                                            | " School for Deaf Children " 100                                                                   |
| Kent Kent County School for Boys, Bronney,                                                                                                                                    |                                                                                                    |