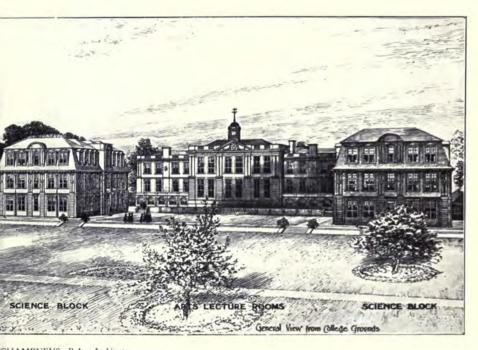

#### ECCLESIASTICAL.

| DOWNING BURKE, H. P., 12 Little College Street, Westminster, S.W. St. Philip's Church Hall, Avondale Square, London GIBBONS, J., & SON, 4 St. Mary's Parsonage, Manchester. Additions to Gorton Parish Church, Manchester H.M.L., Stanley, 54 Bedford Square, W.C. Exterior, St. Cuthbert's Church, Copnor, Portsmouth Interior,                                                                                                                                                                               | Front-<br>ispiece<br>9<br>8<br>119                 | MOORE, Temple, 46 Well-Walk, Hampstead, N.W. Additions to Hendon Parish Church New Church, Canwell, near Sutton Coldfield PRYXXE FELLOWES, G. H., 6 Queen Anne's Gate, Westmister, S.W. Holy Trinity Church, Exmouth, Interior view                                                                                                                                                                                                                                                                            | PAGI<br>4<br>5                                     |
|----------------------------------------------------------------------------------------------------------------------------------------------------------------------------------------------------------------------------------------------------------------------------------------------------------------------------------------------------------------------------------------------------------------------------------------------------------------------------------------------------------------|----------------------------------------------------|----------------------------------------------------------------------------------------------------------------------------------------------------------------------------------------------------------------------------------------------------------------------------------------------------------------------------------------------------------------------------------------------------------------------------------------------------------------------------------------------------------------|----------------------------------------------------|
| I                                                                                                                                                                                                                                                                                                                                                                                                                                                                                                              | PUBLIC                                             | BUILDINGS.                                                                                                                                                                                                                                                                                                                                                                                                                                                                                                     |                                                    |
| ALLSON, R. J. H.M. Office of Works, Storey's Gate, S.W. New Science Museum, South Kensington                                                                                                                                                                                                                                                                                                                                                                                                                   | 11<br>127<br>128<br>129<br>2-3<br>126              | MACKENZIE, A. M., & A. G. R., I Victoria Street, S. W. Australia House                                                                                                                                                                                                                                                                                                                                                                                                                                         | 6-7<br>12<br>13<br>14-13<br>121<br>124             |
|                                                                                                                                                                                                                                                                                                                                                                                                                                                                                                                | DOM                                                | ESTIC.                                                                                                                                                                                                                                                                                                                                                                                                                                                                                                         |                                                    |
| COOPER, T. Edwin, 4 Verulam buildings, Gray's Inn, W.C. Apley Grange, Harrogate, Yorks. DVWBER, E. Guy, 22 Buckingham Street, Adelphi, W.C. The Bowling Green, Melborne Port Plan F.ELD, Horace, & SIMMONS, 21 Berners Street, Oxford Street, W. 13-16 Medway Street House at Hampstead GEORIEK, Sir Ernest, A.R.A., & YATES, 18 Maddox Street, W. The Shirpur Palace, for H.H. the Maharajah Holkar of Indore HOSSLEY, Gerald C., 2 Gray's Inn Square, W.C. Alterations at Moulton Grange, View in the Hall   | 25<br>26-27<br>28<br>32<br>32<br>32<br>18-19<br>24 | JOHNSTON, R. F., 1 Brook Street, Hanover Square, W. Burwood Ash, Buckinghamshire MOSSON, E. C. P., Finsbury Pavement House, Finsbury Pavement, E.C. Sutton Model Dwellings, Birmingham NEWTON, Ernest, A.R.A., 4 Raymond Buildings, Gray's Inn, W.C. Model of a House at Jouy-en-Josas, France                                                                                                                                                                                                                 | 30-33<br>130-133<br>20-2<br>22-2<br>29<br>16<br>17 |
| INTE                                                                                                                                                                                                                                                                                                                                                                                                                                                                                                           | ERIOR A                                            | AND DETAILS.                                                                                                                                                                                                                                                                                                                                                                                                                                                                                                   |                                                    |
| BLOMFIELD, Sir Arthur, & Sons, 6 Montagu Place, W. 34 Wimpole Street, W. DOWNING, Bruke H. P., 12 Little College Street, Westminster, S. Main Enfrance Gates, County School for Boys, Bromey, Kent EVANS, T., JAY & Son, 34 & 35 High Holborn, W.C. Marshall Roberts' Shop Front HARK, C. G., 7 Gray's Inn Square, W.C. Radiator Front JONES-PALMER, W. J., 11 Buckingham Street, Adelphi, W.C. Sketch of Luxor Temple LAWRENCE, J. T., 28 Gt. Ormond Street, London, W.C. The Hatch Heath, Beds, Smoking Room | 137<br>136<br>140<br>132<br>123<br>139             | MITCHELL, Arnold, 17 Hanover Square, W. Hampslead University College Schools, Entrance OALEV, Harold, 14 Henrietta Street, Covent Garden, W.C. Sketch of Paris Old Swan House, Chelsea, by R, Norman Shaw PARKER BARRY & RAYMOND UNIV. Letchworth, Herts, Honse at Rochdale, Lancashire Minehead, Somerset Caterham, Surrey SMRT, D. I., 30 The Gardens, Peckham Rye, S.E. Tour det J'Eglise, St. Jacques, Anivers THOMAS, Sir A. Brumwell, 37 Old Queen Street, Westminster, S.W. Woolwich Town Hall, Details | 122<br>117<br>133<br>134<br>138<br>135<br>135      |