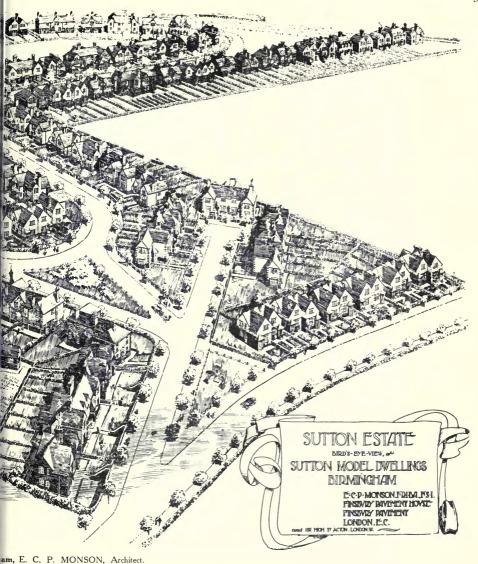

#### ECCLESIASTICAL.

| DOWNING BURKE, H. P., 12 Little College Street, Westminster, S.W. St. Philip's Church Hall, Avondale Square, London GIBBONS, J., & SON, 4 St. Mary's Parsonage, Manchester. Additions to Gorton Parish Church, Manchester H.M.L., Stanley, 54 Bedford Square, W.C. Exterior, St. Cuthbert's Church, Copnor, Portsmouth Interior,                                                                                                                                                                               | Front-<br>ispiece<br>9<br>8<br>119                 | MOORE, Temple, 46 Well-Walk, Hampstead, N.W. Additions to Hendon Parish Church New Church, Canwell, near Sutton Coldfield PRYXXE FELLOWES, G. H., 6 Queen Anne's Gate, Westmister, S.W. Holy Trinity Church, Exmouth, Interior view                                                                                                                                                                                                                                                                            | PAGI<br>4<br>5                                     |
|----------------------------------------------------------------------------------------------------------------------------------------------------------------------------------------------------------------------------------------------------------------------------------------------------------------------------------------------------------------------------------------------------------------------------------------------------------------------------------------------------------------|----------------------------------------------------|----------------------------------------------------------------------------------------------------------------------------------------------------------------------------------------------------------------------------------------------------------------------------------------------------------------------------------------------------------------------------------------------------------------------------------------------------------------------------------------------------------------|----------------------------------------------------|
| I                                                                                                                                                                                                                                                                                                                                                                                                                                                                                                              | PUBLIC                                             | BUILDINGS.                                                                                                                                                                                                                                                                                                                                                                                                                                                                                                     |                                                    |
| ALLSON, R. J. H.M. Office of Works, Storey's Gate, S.W. New Science Museum, South Kensington                                                                                                                                                                                                                                                                                                                                                                                                                   | 11<br>127<br>128<br>129<br>2-3<br>126              | MACKENZIE, A. M., & A. G. R., I Victoria Street, S. W. Australia House                                                                                                                                                                                                                                                                                                                                                                                                                                         | 6-7<br>12<br>13<br>14-13<br>121<br>124             |
|                                                                                                                                                                                                                                                                                                                                                                                                                                                                                                                | DOM                                                | ESTIC.                                                                                                                                                                                                                                                                                                                                                                                                                                                                                                         |                                                    |
| COOPER, T. Edwin, 4 Verulam buildings, Gray's Inn, W.C. Apley Grange, Harrogate, Yorks. DVWBER, E. Guy, 22 Buckingham Street, Adelphi, W.C. The Bowling Green, Melborne Port Plan F.ELD, Horace, & SIMMONS, 21 Berners Street, Oxford Street, W. 13-16 Medway Street House at Hampstead GEORIEK, Sir Ernest, A.R.A., & YATES, 18 Maddox Street, W. The Shirpur Palace, for H.H. the Maharajah Holkar of Indore HOSSLEY, Gerald C., 2 Gray's Inn Square, W.C. Alterations at Moulton Grange, View in the Hall   | 25<br>26-27<br>28<br>32<br>32<br>32<br>18-19<br>24 | JOHNSTON, R. F., 1 Brook Street, Hanover Square, W. Burwood Ash, Buckinghamshire MOSSON, E. C. P., Finsbury Pavement House, Finsbury Pavement, E.C. Sutton Model Dwellings, Birmingham NEWTON, Ernest, A.R.A., 4 Raymond Buildings, Gray's Inn, W.C. Model of a House at Jouy-en-Josas, France                                                                                                                                                                                                                 | 30-33<br>130-133<br>20-2<br>22-2<br>29<br>16<br>17 |
| INTE                                                                                                                                                                                                                                                                                                                                                                                                                                                                                                           | ERIOR A                                            | AND DETAILS.                                                                                                                                                                                                                                                                                                                                                                                                                                                                                                   |                                                    |
| BLOMFIELD, Sir Arthur, & Sons, 6 Montagu Place, W. 34 Wimpole Street, W. DOWNING, Bruke H. P., 12 Little College Street, Westminster, S. Main Enfrance Gates, County School for Boys, Bromey, Kent EVANS, T., JAY & Son, 34 & 35 High Holborn, W.C. Marshall Roberts' Shop Front HARK, C. G., 7 Gray's Inn Square, W.C. Radiator Front JONES-PALMER, W. J., 11 Buckingham Street, Adelphi, W.C. Sketch of Luxor Temple LAWRENCE, J. T., 28 Gt. Ormond Street, London, W.C. The Hatch Heath, Beds, Smoking Room | 137<br>136<br>140<br>132<br>123<br>139             | MITCHELL, Arnold, 17 Hanover Square, W. Hampslead University College Schools, Entrance OALEV, Harold, 14 Henrietta Street, Covent Garden, W.C. Sketch of Paris Old Swan House, Chelsea, by R, Norman Shaw PARKER BARRY & RAYMOND UNIV. Letchworth, Herts, Honse at Rochdale, Lancashire Minehead, Somerset Caterham, Surrey SMRT, D. I., 30 The Gardens, Peckham Rye, S.E. Tour det J'Eglise, St. Jacques, Anivers THOMAS, Sir A. Brumwell, 37 Old Queen Street, Westminster, S.W. Woolwich Town Hall, Details | 122<br>117<br>133<br>134<br>138<br>135<br>135      |