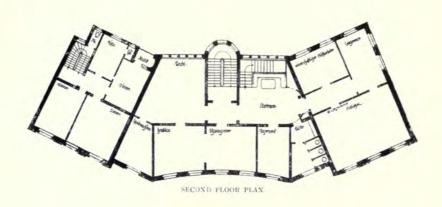

#### ECCLESIASTICAL.

| DOWNING BURKE, H. P., 12 Little College Street, Westminster, S.W. St. Philip's Church Hall, Avondale Square, London GIBBONS, J., & SON, 4 St. Mary's Parsonage, Manchester. Additions to Gorton Parish Church, Manchester H.M.L., Stanley, 54 Bedford Square, W.C. Exterior, St. Cuthbert's Church, Copnor, Portsmouth Interior,                                                                                                                                                                               | Front-<br>ispiece<br>9<br>8<br>119                 | MOORE, Temple, 46 Well-Walk, Hampstead, N.W. Additions to Hendon Parish Church New Church, Canwell, near Sutton Coldfield PRYXXE FELLOWES, G. H., 6 Queen Anne's Gate, Westmister, S.W. Holy Trinity Church, Exmouth, Interior view                                                                                                                                                                                                                                                                            | PAGI<br>4<br>5                                     |
|----------------------------------------------------------------------------------------------------------------------------------------------------------------------------------------------------------------------------------------------------------------------------------------------------------------------------------------------------------------------------------------------------------------------------------------------------------------------------------------------------------------|----------------------------------------------------|----------------------------------------------------------------------------------------------------------------------------------------------------------------------------------------------------------------------------------------------------------------------------------------------------------------------------------------------------------------------------------------------------------------------------------------------------------------------------------------------------------------|----------------------------------------------------|
| I                                                                                                                                                                                                                                                                                                                                                                                                                                                                                                              | PUBLIC                                             | BUILDINGS.                                                                                                                                                                                                                                                                                                                                                                                                                                                                                                     |                                                    |
| ALLSON, R. J. H.M. Office of Works, Storey's Gate, S.W. New Science Museum, South Kensington                                                                                                                                                                                                                                                                                                                                                                                                                   | 11<br>127<br>128<br>129<br>2-3<br>126              | MACKENZIE, A. M., & A. G. R., I Victoria Street, S. W. Australia House                                                                                                                                                                                                                                                                                                                                                                                                                                         | 6-7<br>12<br>13<br>14-13<br>121<br>124             |
|                                                                                                                                                                                                                                                                                                                                                                                                                                                                                                                | DOM                                                | ESTIC.                                                                                                                                                                                                                                                                                                                                                                                                                                                                                                         |                                                    |
| COOPER, T. Edwin, 4 Verulam buildings, Gray's Inn, W.C. Apley Grange, Harrogate, Yorks. DVWBER, E. Guy, 22 Buckingham Street, Adelphi, W.C. The Bowling Green, Melborne Port Plan F.ELD, Horace, & SIMMONS, 21 Berners Street, Oxford Street, W. 13-16 Medway Street House at Hampstead GEORIEK, Sir Ernest, A.R.A., & YATES, 18 Maddox Street, W. The Shirpur Palace, for H.H. the Maharajah Holkar of Indore HOSSLEY, Gerald C., 2 Gray's Inn Square, W.C. Alterations at Moulton Grange, View in the Hall   | 25<br>26-27<br>28<br>32<br>32<br>32<br>18-19<br>24 | JOHNSTON, R. F., 1 Brook Street, Hanover Square, W. Burwood Ash, Buckinghamshire MOSSON, E. C. P., Finsbury Pavement House, Finsbury Pavement, E.C. Sutton Model Dwellings, Birmingham NEWTON, Ernest, A.R.A., 4 Raymond Buildings, Gray's Inn, W.C. Model of a House at Jouy-en-Josas, France                                                                                                                                                                                                                 | 30-33<br>130-133<br>20-2<br>22-2<br>29<br>16<br>17 |
| INTE                                                                                                                                                                                                                                                                                                                                                                                                                                                                                                           | ERIOR A                                            | AND DETAILS.                                                                                                                                                                                                                                                                                                                                                                                                                                                                                                   |                                                    |
| BLOMFIELD, Sir Arthur, & Sons, 6 Montagu Place, W. 34 Wimpole Street, W. DOWNING, Bruke H. P., 12 Little College Street, Westminster, S. Main Enfrance Gates, County School for Boys, Bromey, Kent EVANS, T., JAY & Son, 34 & 35 High Holborn, W.C. Marshall Roberts' Shop Front HARK, C. G., 7 Gray's Inn Square, W.C. Radiator Front JONES-PALMER, W. J., 11 Buckingham Street, Adelphi, W.C. Sketch of Luxor Temple LAWRENCE, J. T., 28 Gt. Ormond Street, London, W.C. The Hatch Heath, Beds, Smoking Room | 137<br>136<br>140<br>132<br>123<br>139             | MITCHELL, Arnold, 17 Hanover Square, W. Hampslead University College Schools, Entrance OALEV, Harold, 14 Henrietta Street, Covent Garden, W.C. Sketch of Paris Old Swan House, Chelsea, by R, Norman Shaw PARKER BARRY & RAYMOND UNIV. Letchworth, Herts, Honse at Rochdale, Lancashire Minehead, Somerset Caterham, Surrey SMRT, D. I., 30 The Gardens, Peckham Rye, S.E. Tour det J'Eglise, St. Jacques, Anivers THOMAS, Sir A. Brumwell, 37 Old Queen Street, Westminster, S.W. Woolwich Town Hall, Details | 122<br>117<br>133<br>134<br>138<br>135<br>135      |