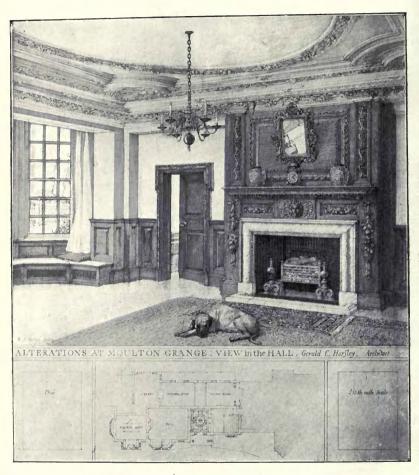

#### ECCLESIASTICAL.

| DOWNING BURKE, H. P., 12 Little College Street, Westminster, S.W. St. Philip's Church Hall, Avondale Square, London GIBBONS, J., & SON, 4 St. Mary's Parsonage, Manchester. Additions to Gorton Parish Church, Manchester H.M.L., Stanley, 54 Bedford Square, W.C. Exterior, St. Cuthbert's Church, Copnor, Portsmouth Interior,                                                                                                                                                                               | Front-<br>ispiece<br>9<br>8<br>119                 | MOORE, Temple, 46 Well-Walk, Hampstead, N.W. Additions to Hendon Parish Church New Church, Canwell, near Sutton Coldfield PRYXXE FELLOWES, G. H., 6 Queen Anne's Gate, Westmister, S.W. Holy Trinity Church, Exmouth, Interior view                                                                                                                                                                                                                                                                            | PAGI<br>4<br>5                                     |
|----------------------------------------------------------------------------------------------------------------------------------------------------------------------------------------------------------------------------------------------------------------------------------------------------------------------------------------------------------------------------------------------------------------------------------------------------------------------------------------------------------------|----------------------------------------------------|----------------------------------------------------------------------------------------------------------------------------------------------------------------------------------------------------------------------------------------------------------------------------------------------------------------------------------------------------------------------------------------------------------------------------------------------------------------------------------------------------------------|----------------------------------------------------|
| I                                                                                                                                                                                                                                                                                                                                                                                                                                                                                                              | PUBLIC                                             | BUILDINGS.                                                                                                                                                                                                                                                                                                                                                                                                                                                                                                     |                                                    |
| ALLSON, R. J. H.M. Office of Works, Storey's Gate, S.W. New Science Museum, South Kensington                                                                                                                                                                                                                                                                                                                                                                                                                   | 11<br>127<br>128<br>129<br>2-3<br>126              | MACKENZIE, A. M., & A. G. R., I Victoria Street, S. W. Australia House                                                                                                                                                                                                                                                                                                                                                                                                                                         | 6-7<br>12<br>13<br>14-13<br>121<br>124             |
|                                                                                                                                                                                                                                                                                                                                                                                                                                                                                                                | DOM                                                | ESTIC.                                                                                                                                                                                                                                                                                                                                                                                                                                                                                                         |                                                    |
| COOPER, T. Edwin, 4 Verulam buildings, Gray's Inn, W.C. Apley Grange, Harrogate, Yorks. DVWBER, E. Guy, 22 Buckingham Street, Adelphi, W.C. The Bowling Green, Melborne Port Plan F.ELD, Horace, & SIMMONS, 21 Berners Street, Oxford Street, W. 13-16 Medway Street House at Hampstead GEORIEK, Sir Ernest, A.R.A., & YATES, 18 Maddox Street, W. The Shirpur Palace, for H.H. the Maharajah Holkar of Indore HOSSLEY, Gerald C., 2 Gray's Inn Square, W.C. Alterations at Moulton Grange, View in the Hall   | 25<br>26-27<br>28<br>32<br>32<br>32<br>18-19<br>24 | JOHNSTON, R. F., 1 Brook Street, Hanover Square, W. Burwood Ash, Buckinghamshire MOSSON, E. C. P., Finsbury Pavement House, Finsbury Pavement, E.C. Sutton Model Dwellings, Birmingham NEWTON, Ernest, A.R.A., 4 Raymond Buildings, Gray's Inn, W.C. Model of a House at Jouy-en-Josas, France                                                                                                                                                                                                                 | 30-33<br>130-133<br>20-2<br>22-2<br>29<br>16<br>17 |
| INTE                                                                                                                                                                                                                                                                                                                                                                                                                                                                                                           | ERIOR A                                            | AND DETAILS.                                                                                                                                                                                                                                                                                                                                                                                                                                                                                                   |                                                    |
| BLOMFIELD, Sir Arthur, & Sons, 6 Montagu Place, W. 34 Wimpole Street, W. DOWNING, Bruke H. P., 12 Little College Street, Westminster, S. Main Enfrance Gates, County School for Boys, Bromey, Kent EVANS, T., JAY & Son, 34 & 35 High Holborn, W.C. Marshall Roberts' Shop Front HARK, C. G., 7 Gray's Inn Square, W.C. Radiator Front JONES-PALMER, W. J., 11 Buckingham Street, Adelphi, W.C. Sketch of Luxor Temple LAWRENCE, J. T., 28 Gt. Ormond Street, London, W.C. The Hatch Heath, Beds, Smoking Room | 137<br>136<br>140<br>132<br>123<br>139             | MITCHELL, Arnold, 17 Hanover Square, W. Hampslead University College Schools, Entrance OALEV, Harold, 14 Henrietta Street, Covent Garden, W.C. Sketch of Paris Old Swan House, Chelsea, by R, Norman Shaw PARKER BARRY & RAYMOND UNIV. Letchworth, Herts, Honse at Rochdale, Lancashire Minehead, Somerset Caterham, Surrey SMRT, D. I., 30 The Gardens, Peckham Rye, S.E. Tour det J'Eglise, St. Jacques, Anivers THOMAS, Sir A. Brumwell, 37 Old Queen Street, Westminster, S.W. Woolwich Town Hall, Details | 122<br>117<br>133<br>134<br>138<br>135<br>135      |