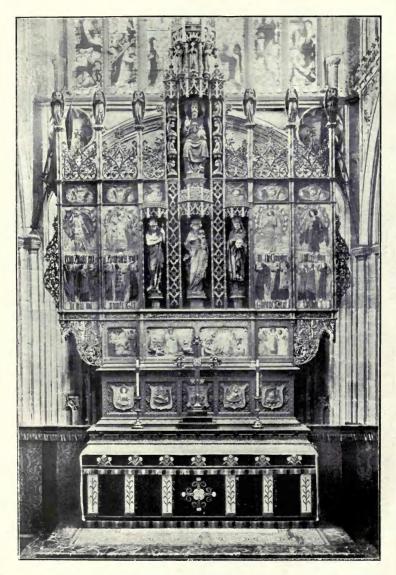

#### CONTINENTAL.

| I mer II                                                                                                                                                                      | PAGE                                                                                               |
|-------------------------------------------------------------------------------------------------------------------------------------------------------------------------------|----------------------------------------------------------------------------------------------------|
| Greis, Wilhelm, Professor, Dusseldorf. Das Verwaltungsgebaude, Essen, Ruhr 101 ASSE, Alfred Hanover, Linden.                                                                  | SENF. HERMAN, & W. HALLER.   Design for a Lighthouse, Exterior View                                |
| Rathaus, Landsberg 102                                                                                                                                                        | STURZENACKER, Aug., Karlsruhe. Bahnhof, Karlsruhe, general view                                    |
| ", ", Ground Floor Plan 103 Handels Kammer, Weimer 104                                                                                                                        | Haupteingang, Bahnhof, Karlsruhe 110                                                               |
| First and Second Floor Plans 105                                                                                                                                              | Schalterhalle, Bahnhof, Karlsruhe 111 Treppenhaus, Bahnhof, Karlsruhe 112                          |
| School at Grunberg 106 "Ground and First Floor Plans 107                                                                                                                      | Treppenhaus, Bahnhof, Karlsruhe                                                                    |
|                                                                                                                                                                               | Krematorium, Karlsruhe 116                                                                         |
| Verbindungshaus, Jena                                                                                                                                                         |                                                                                                    |
| (REVIEW-                                                                                                                                                                      | -SERIES III.)                                                                                      |
| Basil Champneys, B.A., Architect                                                                                                                                              | , 19 Buckingham Street, Strand, W.C.                                                               |
| Mansfield College, The Porch 33                                                                                                                                               | St. Luke's Church, West Hampstead 40                                                               |
| Mansfield College, South View 34-35 Mansfield College, Sketches from the Interior 45 Robinson Memorial Tower and New Buildings, New College, Oxford, Holywell Street Front 36 | Slindon Church, Staffs 41 Bedford College for Women 42-43                                          |
| Robinson Memorial Tower and New Buildings, New                                                                                                                                | Plan 44                                                                                            |
| College, Oxford, Holywell Street Front 36 Indian Institute, Holywell Street Front 37                                                                                          | Rylands Library, Manchester 46                                                                     |
| Indian Institute, Holywell Street Front 37 Merton College, New Addition 38                                                                                                    | Manchester Cathedral Reredos and High Altar 48                                                     |
| 30                                                                                                                                                                            | Oriel College, Oxford High Street 50                                                               |
| The Warden's House, Merton College 49                                                                                                                                         | Bronze Gates, Newnham College, Cambridge 51<br>Newnham College, Cambridge, Main Entrance 52        |
|                                                                                                                                                                               | Hewinian conege, camerage, sum success                                                             |
| SCULPT                                                                                                                                                                        | URE, 1914.                                                                                         |
| DELANDRE, Robert, Paris.                                                                                                                                                      | MACKENNALL, Bertram, A.R.A., 38 Marlborough Hill, N.W.                                             |
| Le Vent et la Feuille 40                                                                                                                                                      | Statuette for Niche 34                                                                             |
| DESMOND, C. H., Boldre, Lymington, Hants. Fawn and Panthers 41                                                                                                                | PALMER, Charles A., 14a Cheyne Row, Chelsea, S.W.                                                  |
| EDMOND, Elizabeth, 45 Rue Vondamne, Paris.                                                                                                                                    | The Dryad 42                                                                                       |
| En Arcadie 48 FAIVRE, F., 39 Villa d'Alesia, Paris.                                                                                                                           | Autumn 43                                                                                          |
| La Puissances 46                                                                                                                                                              | PIBWORTH, Charles, 14a Cheyne Row, Chelsea, S.W. Gretchen                                          |
| FUCHS, Emil. Abbey Lodge, Hanover Gate, Regents Park, N.W.                                                                                                                    | ROSELIEB, L. F., 4 The Avenue Studios, 76 Fulham Road, S.W.                                        |
| Sir Johnston Forbes Robertson 44 The Hudson-Fulton Medal 45                                                                                                                   | St. George                                                                                         |
| EXXIXES Leonard 11 Chevne Gardens Chelsen S.W.                                                                                                                                | Peace 47                                                                                           |
| King Edward VII - Marble Statue for Bangalore, Mysore 36                                                                                                                      | WOOD, F, Derwent, A.R.A., 27 Glebe Place, Chelsea, S.W.                                            |
| Prometheus Bound 37                                                                                                                                                           | Truth                                                                                              |
|                                                                                                                                                                               | Robert Fowler, R.I 39                                                                              |
|                                                                                                                                                                               |                                                                                                    |
| OLD ENGLISH                                                                                                                                                                   | WOODCARVING.                                                                                       |
| Reproduced by permission of R. A. SUTTON & Co., Ltd.                                                                                                                          | Oak Panelling, English 16th Century 76                                                             |
| (11 Ludgate Hill, E.C.).                                                                                                                                                      | Panel of Door, Oak 77                                                                              |
| Door, Porch and Pedimented Canopy 69 Panel, English 16th Century 70-71                                                                                                        | Mantel Piece and Mirror Frame, English 18th Century 78 Details of Mantel Piece and Mirror Frame 79 |
| Panel , , , , , , , , , , , , , , , , , , ,                                                                                                                                   | himney Piece, English 18th Century 80                                                              |
| Pediment and Architrave, English 18th Century 73                                                                                                                              | Panel Oak, English 16th Century 81                                                                 |
| Arched Panels from St. Mary's, Somerset, Thames Street 74-75                                                                                                                  | Pilaster, Capital and Base, English 16th Century 82-83 Panel, English 16th Century 84              |
| NoteAll the above specimens are to be seen in                                                                                                                                 | the Victoria and Albert Museum, South Kensington.                                                  |
|                                                                                                                                                                               |                                                                                                    |
|                                                                                                                                                                               | CHITECTURE.                                                                                        |
| CRATNEY, Edward, 88 Station Rd., Wallsend-on-Tyne.<br>Secondary Schools, Plessey Road, Blyth, Northumberland,                                                                 | NASH, James W. Pontardaye, New Boys' School 97                                                     |
| " Main Buildings, South View, and Chemical                                                                                                                                    | Pontardawe, New Boys' School 97 SAMSON & COLTHURST.                                                |
|                                                                                                                                                                               | Highbridge Infants' School 92                                                                      |
| " Lodge and Domestic Block, Assembly Hall and Gymnasium 89                                                                                                                    | WILLIAMSON, W., City Architect, Bradford. New Infants, School, Thornbury 93                        |
| " Ground Floor Plan 90                                                                                                                                                        | Residential School for the Blind, Datsv Hill 94                                                    |
| DOWNING BURKE, H. P., 12 Little College Street, S.W.                                                                                                                          | " " Ground Floor Plan " 95                                                                         |
| Pelham Road Elementary School, Wimbledon 85                                                                                                                                   | City of Bradford School for Cripples, Lister Lane 96                                               |
| Main Entrance New County School for Boys, Bromley,                                                                                                                            | Manual and Cookery School, Lister Lane 99                                                          |
| Main Entrance New County School for Boys, Bromley,                                                                                                                            | " School for Deaf Children " 100                                                                   |
| Kent Kent County School for Boys, Bronney,                                                                                                                                    |                                                                                                    |