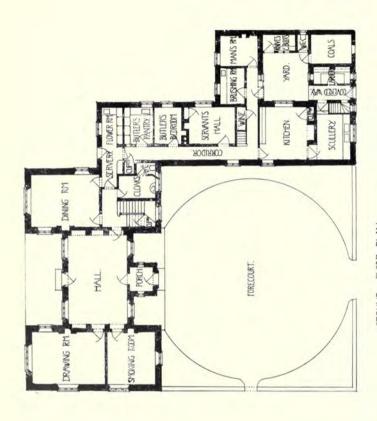

#### ECCLESIASTICAL.

| DOWNING BURKE, H. P., 12 Little College Street, Westminster, S.W. St. Philip's Church Hall, Avondale Square, London GIBBONS, J., & SON, 4 St. Mary's Parsonage, Manchester. Additions to Gorton Parish Church, Manchester H.M.L., Stanley, 54 Bedford Square, W.C. Exterior, St. Cuthbert's Church, Copnor, Portsmouth Interior,                                                                                                                                                                               | Front-<br>ispiece<br>9<br>8<br>119                 | MOORE, Temple, 46 Well-Walk, Hampstead, N.W. Additions to Hendon Parish Church New Church, Canwell, near Sutton Coldfield PRYXXE FELLOWES, G. H., 6 Queen Anne's Gate, Westmister, S.W. Holy Trinity Church, Exmouth, Interior view                                                                                                                                                                                                                                                                            | PAGI<br>4<br>5                                     |
|----------------------------------------------------------------------------------------------------------------------------------------------------------------------------------------------------------------------------------------------------------------------------------------------------------------------------------------------------------------------------------------------------------------------------------------------------------------------------------------------------------------|----------------------------------------------------|----------------------------------------------------------------------------------------------------------------------------------------------------------------------------------------------------------------------------------------------------------------------------------------------------------------------------------------------------------------------------------------------------------------------------------------------------------------------------------------------------------------|----------------------------------------------------|
| I                                                                                                                                                                                                                                                                                                                                                                                                                                                                                                              | PUBLIC                                             | BUILDINGS.                                                                                                                                                                                                                                                                                                                                                                                                                                                                                                     |                                                    |
| ALLSON, R. J. H.M. Office of Works, Storey's Gate, S.W. New Science Museum, South Kensington                                                                                                                                                                                                                                                                                                                                                                                                                   | 11<br>127<br>128<br>129<br>2-3<br>126              | MACKENZIE, A. M., & A. G. R., I Victoria Street, S. W. Australia House                                                                                                                                                                                                                                                                                                                                                                                                                                         | 6-7<br>12<br>13<br>14-13<br>121<br>124             |
|                                                                                                                                                                                                                                                                                                                                                                                                                                                                                                                | DOM                                                | ESTIC.                                                                                                                                                                                                                                                                                                                                                                                                                                                                                                         |                                                    |
| COOPER, T. Edwin, 4 Verulam buildings, Gray's Inn, W.C. Apley Grange, Harrogate, Yorks. DVWBER, E. Guy, 22 Buckingham Street, Adelphi, W.C. The Bowling Green, Melborne Port Plan F.ELD, Horace, & SIMMONS, 21 Berners Street, Oxford Street, W. 13-16 Medway Street House at Hampstead GEORIEK, Sir Ernest, A.R.A., & YATES, 18 Maddox Street, W. The Shirpur Palace, for H.H. the Maharajah Holkar of Indore HOSSLEY, Gerald C., 2 Gray's Inn Square, W.C. Alterations at Moulton Grange, View in the Hall   | 25<br>26-27<br>28<br>32<br>32<br>32<br>18-19<br>24 | JOHNSTON, R. F., 1 Brook Street, Hanover Square, W. Burwood Ash, Buckinghamshire MOSSON, E. C. P., Finsbury Pavement House, Finsbury Pavement, E.C. Sutton Model Dwellings, Birmingham NEWTON, Ernest, A.R.A., 4 Raymond Buildings, Gray's Inn, W.C. Model of a House at Jouy-en-Josas, France                                                                                                                                                                                                                 | 30-33<br>130-133<br>20-2<br>22-2<br>29<br>16<br>17 |
| INTE                                                                                                                                                                                                                                                                                                                                                                                                                                                                                                           | ERIOR A                                            | AND DETAILS.                                                                                                                                                                                                                                                                                                                                                                                                                                                                                                   |                                                    |
| BLOMFIELD, Sir Arthur, & Sons, 6 Montagu Place, W. 34 Wimpole Street, W. DOWNING, Bruke H. P., 12 Little College Street, Westminster, S. Main Enfrance Gates, County School for Boys, Bromey, Kent EVANS, T., JAY & Son, 34 & 35 High Holborn, W.C. Marshall Roberts' Shop Front HARK, C. G., 7 Gray's Inn Square, W.C. Radiator Front JONES-PALMER, W. J., 11 Buckingham Street, Adelphi, W.C. Sketch of Luxor Temple LAWRENCE, J. T., 28 Gt. Ormond Street, London, W.C. The Hatch Heath, Beds, Smoking Room | 137<br>136<br>140<br>132<br>123<br>139             | MITCHELL, Arnold, 17 Hanover Square, W. Hampslead University College Schools, Entrance OALEV, Harold, 14 Henrietta Street, Covent Garden, W.C. Sketch of Paris Old Swan House, Chelsea, by R, Norman Shaw PARKER BARRY & RAYMOND UNIV. Letchworth, Herts, Honse at Rochdale, Lancashire Minehead, Somerset Caterham, Surrey SMRT, D. I., 30 The Gardens, Peckham Rye, S.E. Tour det J'Eglise, St. Jacques, Anivers THOMAS, Sir A. Brumwell, 37 Old Queen Street, Westminster, S.W. Woolwich Town Hall, Details | 122<br>117<br>133<br>134<br>138<br>135<br>135      |