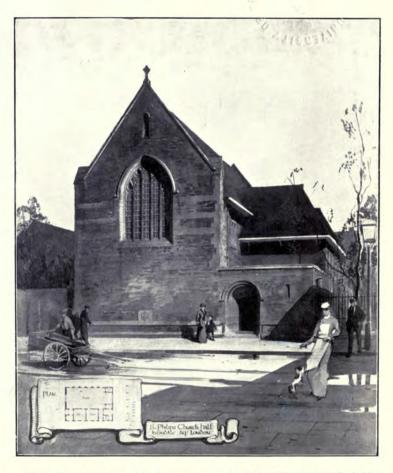

#### ECCLESIASTICAL.

| DOWNING BURKE, H. P., 12 Little College Street, Westminster, S.W. St. Philip's Church Hall, Avondale Square, London GIBBONS, J., & SON, 4 St. Mary's Parsonage, Manchester. Additions to Gorton Parish Church, Manchester H.M.L., Stanley, 54 Bedford Square, W.C. Exterior, St. Cuthbert's Church, Copnor, Portsmouth Interior,                                                                                                                                                                               | Front-<br>ispiece<br>9<br>8<br>119                 | MOORE, Temple, 46 Well-Walk, Hampstead, N.W. Additions to Hendon Parish Church New Church, Canwell, near Sutton Coldfield PRYXXE FELLOWES, G. H., 6 Queen Anne's Gate, Westmister, S.W. Holy Trinity Church, Exmouth, Interior view                                                                                                                                                                                                                                                                            | PAGI<br>4<br>5                                     |
|----------------------------------------------------------------------------------------------------------------------------------------------------------------------------------------------------------------------------------------------------------------------------------------------------------------------------------------------------------------------------------------------------------------------------------------------------------------------------------------------------------------|----------------------------------------------------|----------------------------------------------------------------------------------------------------------------------------------------------------------------------------------------------------------------------------------------------------------------------------------------------------------------------------------------------------------------------------------------------------------------------------------------------------------------------------------------------------------------|----------------------------------------------------|
| I                                                                                                                                                                                                                                                                                                                                                                                                                                                                                                              | PUBLIC                                             | BUILDINGS.                                                                                                                                                                                                                                                                                                                                                                                                                                                                                                     |                                                    |
| ALLSON, R. J. H.M. Office of Works, Storey's Gate, S.W. New Science Museum, South Kensington                                                                                                                                                                                                                                                                                                                                                                                                                   | 11<br>127<br>128<br>129<br>2-3<br>126              | MACKENZIE, A. M., & A. G. R., I Victoria Street, S. W. Australia House                                                                                                                                                                                                                                                                                                                                                                                                                                         | 6-7<br>12<br>13<br>14-13<br>121<br>124             |
|                                                                                                                                                                                                                                                                                                                                                                                                                                                                                                                | DOM                                                | ESTIC.                                                                                                                                                                                                                                                                                                                                                                                                                                                                                                         |                                                    |
| COOPER, T. Edwin, 4 Verulam buildings, Gray's Inn, W.C. Apley Grange, Harrogate, Yorks. DVWBER, E. Guy, 22 Buckingham Street, Adelphi, W.C. The Bowling Green, Melborne Port Plan F.ELD, Horace, & SIMMONS, 21 Berners Street, Oxford Street, W. 13-16 Medway Street House at Hampstead GEORIEK, Sir Ernest, A.R.A., & YATES, 18 Maddox Street, W. The Shirpur Palace, for H.H. the Maharajah Holkar of Indore HOSSLEY, Gerald C., 2 Gray's Inn Square, W.C. Alterations at Moulton Grange, View in the Hall   | 25<br>26-27<br>28<br>32<br>32<br>32<br>18-19<br>24 | JOHNSTON, R. F., 1 Brook Street, Hanover Square, W. Burwood Ash, Buckinghamshire MOSSON, E. C. P., Finsbury Pavement House, Finsbury Pavement, E.C. Sutton Model Dwellings, Birmingham NEWTON, Ernest, A.R.A., 4 Raymond Buildings, Gray's Inn, W.C. Model of a House at Jouy-en-Josas, France                                                                                                                                                                                                                 | 30-33<br>130-133<br>20-2<br>22-2<br>29<br>16<br>17 |
| INTE                                                                                                                                                                                                                                                                                                                                                                                                                                                                                                           | ERIOR A                                            | AND DETAILS.                                                                                                                                                                                                                                                                                                                                                                                                                                                                                                   |                                                    |
| BLOMFIELD, Sir Arthur, & Sons, 6 Montagu Place, W. 34 Wimpole Street, W. DOWNING, Bruke H. P., 12 Little College Street, Westminster, S. Main Enfrance Gates, County School for Boys, Bromey, Kent EVANS, T., JAY & Son, 34 & 35 High Holborn, W.C. Marshall Roberts' Shop Front HARK, C. G., 7 Gray's Inn Square, W.C. Radiator Front JONES-PALMER, W. J., 11 Buckingham Street, Adelphi, W.C. Sketch of Luxor Temple LAWRENCE, J. T., 28 Gt. Ormond Street, London, W.C. The Hatch Heath, Beds, Smoking Room | 137<br>136<br>140<br>132<br>123<br>139             | MITCHELL, Arnold, 17 Hanover Square, W. Hampslead University College Schools, Entrance OALEV, Harold, 14 Henrietta Street, Covent Garden, W.C. Sketch of Paris Old Swan House, Chelsea, by R, Norman Shaw PARKER BARRY & RAYMOND UNIV. Letchworth, Herts, Honse at Rochdale, Lancashire Minehead, Somerset Caterham, Surrey SMRT, D. I., 30 The Gardens, Peckham Rye, S.E. Tour det J'Eglise, St. Jacques, Anivers THOMAS, Sir A. Brumwell, 37 Old Queen Street, Westminster, S.W. Woolwich Town Hall, Details | 122<br>117<br>133<br>134<br>138<br>135<br>135      |