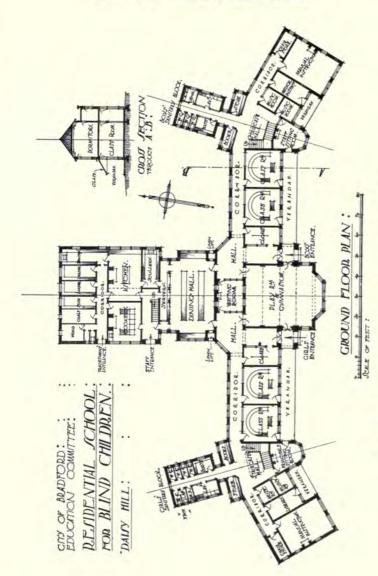

#### CONTINENTAL.

| I mer II                                                                                                                                                                      | PAGE                                                                                               |
|-------------------------------------------------------------------------------------------------------------------------------------------------------------------------------|----------------------------------------------------------------------------------------------------|
| Greis, Wilhelm, Professor, Dusseldorf. Das Verwaltungsgebaude, Essen, Ruhr 101 ASSE, Alfred Hanover, Linden.                                                                  | SENF. HERMAN, & W. HALLER.   Design for a Lighthouse, Exterior View                                |
| Rathaus, Landsberg 102                                                                                                                                                        | STURZENACKER, Aug., Karlsruhe. Bahnhof, Karlsruhe, general view                                    |
| ", ", Ground Floor Plan 103 Handels Kammer, Weimer 104                                                                                                                        | Haupteingang, Bahnhof, Karlsruhe 110                                                               |
| First and Second Floor Plans 105                                                                                                                                              | Schalterhalle, Bahnhof, Karlsruhe 111 Treppenhaus, Bahnhof, Karlsruhe 112                          |
| School at Grunberg 106 "Ground and First Floor Plans 107                                                                                                                      | Treppenhaus, Bahnhof, Karlsruhe                                                                    |
|                                                                                                                                                                               | Krematorium, Karlsruhe 116                                                                         |
| Verbindungshaus, Jena                                                                                                                                                         |                                                                                                    |
| (REVIEW-                                                                                                                                                                      | -SERIES III.)                                                                                      |
| Basil Champneys, B.A., Architect                                                                                                                                              | , 19 Buckingham Street, Strand, W.C.                                                               |
| Mansfield College, The Porch 33                                                                                                                                               | St. Luke's Church, West Hampstead 40                                                               |
| Mansfield College, South View 34-35 Mansfield College, Sketches from the Interior 45 Robinson Memorial Tower and New Buildings, New College, Oxford, Holywell Street Front 36 | Slindon Church, Staffs 41 Bedford College for Women 42-43                                          |
| Robinson Memorial Tower and New Buildings, New                                                                                                                                | Plan 44                                                                                            |
| College, Oxford, Holywell Street Front 36 Indian Institute, Holywell Street Front 37                                                                                          | Rylands Library, Manchester 46                                                                     |
| Indian Institute, Holywell Street Front 37 Merton College, New Addition 38                                                                                                    | Manchester Cathedral Reredos and High Altar 48                                                     |
| 30                                                                                                                                                                            | Oriel College, Oxford High Street 50                                                               |
| The Warden's House, Merton College 49                                                                                                                                         | Bronze Gates, Newnham College, Cambridge 51<br>Newnham College, Cambridge, Main Entrance 52        |
|                                                                                                                                                                               | Hewinian conege, camerage, sum success                                                             |
| SCULPT                                                                                                                                                                        | URE, 1914.                                                                                         |
| DELANDRE, Robert, Paris.                                                                                                                                                      | MACKENNALL, Bertram, A.R.A., 38 Marlborough Hill, N.W.                                             |
| Le Vent et la Feuille 40                                                                                                                                                      | Statuette for Niche 34                                                                             |
| DESMOND, C. H., Boldre, Lymington, Hants. Fawn and Panthers 41                                                                                                                | PALMER, Charles A., 14a Cheyne Row, Chelsea, S.W.                                                  |
| EDMOND, Elizabeth, 45 Rue Vondamne, Paris.                                                                                                                                    | The Dryad 42                                                                                       |
| En Arcadie 48 FAIVRE, F., 39 Villa d'Alesia, Paris.                                                                                                                           | Autumn 43                                                                                          |
| La Puissances 46                                                                                                                                                              | PIBWORTH, Charles, 14a Cheyne Row, Chelsea, S.W. Gretchen                                          |
| FUCHS, Emil. Abbey Lodge, Hanover Gate, Regents Park, N.W.                                                                                                                    | ROSELIEB, L. F., 4 The Avenue Studios, 76 Fulham Road, S.W.                                        |
| Sir Johnston Forbes Robertson 44 The Hudson-Fulton Medal 45                                                                                                                   | St. George                                                                                         |
| EXXIXES Leonard 11 Chevne Gardens Chelsen S.W.                                                                                                                                | Peace 47                                                                                           |
| King Edward VII - Marble Statue for Bangalore, Mysore 36                                                                                                                      | WOOD, F, Derwent, A.R.A., 27 Glebe Place, Chelsea, S.W.                                            |
| Prometheus Bound 37                                                                                                                                                           | Truth                                                                                              |
|                                                                                                                                                                               | Robert Fowler, R.I 39                                                                              |
|                                                                                                                                                                               |                                                                                                    |
| OLD ENGLISH                                                                                                                                                                   | WOODCARVING.                                                                                       |
| Reproduced by permission of R. A. SUTTON & Co., Ltd.                                                                                                                          | Oak Panelling, English 16th Century 76                                                             |
| (11 Ludgate Hill, E.C.).                                                                                                                                                      | Panel of Door, Oak 77                                                                              |
| Door, Porch and Pedimented Canopy 69 Panel, English 16th Century 70-71                                                                                                        | Mantel Piece and Mirror Frame, English 18th Century 78 Details of Mantel Piece and Mirror Frame 79 |
| Panel , , , , , , , , , , , , , , , , , , ,                                                                                                                                   | himney Piece, English 18th Century 80                                                              |
| Pediment and Architrave, English 18th Century 73                                                                                                                              | Panel Oak, English 16th Century 81                                                                 |
| Arched Panels from St. Mary's, Somerset, Thames Street 74-75                                                                                                                  | Pilaster, Capital and Base, English 16th Century 82-83 Panel, English 16th Century 84              |
| NoteAll the above specimens are to be seen in                                                                                                                                 | the Victoria and Albert Museum, South Kensington.                                                  |
|                                                                                                                                                                               |                                                                                                    |
|                                                                                                                                                                               | CHITECTURE.                                                                                        |
| CRATNEY, Edward, 88 Station Rd., Wallsend-on-Tyne.<br>Secondary Schools, Plessey Road, Blyth, Northumberland,                                                                 | NASH, James W. Pontardaye, New Boys' School 97                                                     |
| " Main Buildings, South View, and Chemical                                                                                                                                    | Pontardawe, New Boys' School 97 SAMSON & COLTHURST.                                                |
|                                                                                                                                                                               | Highbridge Infants' School 92                                                                      |
| " Lodge and Domestic Block, Assembly Hall and Gymnasium 89                                                                                                                    | WILLIAMSON, W., City Architect, Bradford. New Infants, School, Thornbury 93                        |
| " Ground Floor Plan 90                                                                                                                                                        | Residential School for the Blind, Datsv Hill 94                                                    |
| DOWNING BURKE, H. P., 12 Little College Street, S.W.                                                                                                                          | " " Ground Floor Plan " 95                                                                         |
| Pelham Road Elementary School, Wimbledon 85                                                                                                                                   | City of Bradford School for Cripples, Lister Lane 96                                               |
| Main Entrance New County School for Boys, Bromley,                                                                                                                            | Manual and Cookery School, Lister Lane 99                                                          |
| Main Entrance New County School for Boys, Bromley,                                                                                                                            | " School for Deaf Children " 100                                                                   |
| Kent Kent County School for Boys, Bronney,                                                                                                                                    |                                                                                                    |