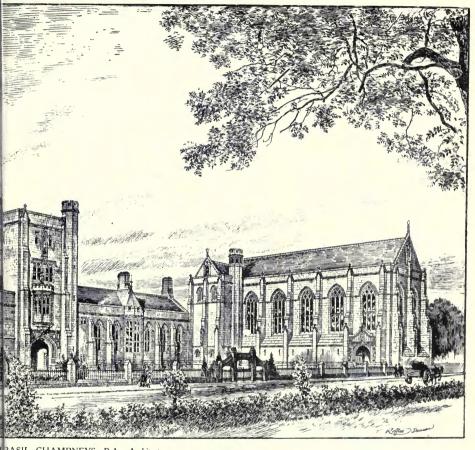

#### ALEX. KOCH, Architect,

CONTAINING

I.—A Selection of prominent Drawings hung at the Exhibition of the Royal Academy of Arts, London.

II.—Review of the Architectural Work of Basil Champneys, B.A.

III.—Sculpture.

#### CONTINENTAL.

| I mer II                                                                                                                                                                      | PAGE                                                                                               |
|-------------------------------------------------------------------------------------------------------------------------------------------------------------------------------|----------------------------------------------------------------------------------------------------|
| Greis, Wilhelm, Professor, Dusseldorf. Das Verwaltungsgebaude, Essen, Ruhr 101 ASSE, Alfred Hanover, Linden.                                                                  | SENF. HERMAN, & W. HALLER.   Design for a Lighthouse, Exterior View                                |
| Rathaus, Landsberg 102                                                                                                                                                        | STURZENACKER, Aug., Karlsruhe. Bahnhof, Karlsruhe, general view                                    |
| ", ", Ground Floor Plan 103 Handels Kammer, Weimer 104                                                                                                                        | Haupteingang, Bahnhof, Karlsruhe 110                                                               |
| First and Second Floor Plans 105                                                                                                                                              | Schalterhalle, Bahnhof, Karlsruhe 111 Treppenhaus, Bahnhof, Karlsruhe 112                          |
| School at Grunberg 106 "Ground and First Floor Plans 107                                                                                                                      | Treppenhaus, Bahnhof, Karlsruhe                                                                    |
|                                                                                                                                                                               | Krematorium, Karlsruhe 116                                                                         |
| Verbindungshaus, Jena                                                                                                                                                         |                                                                                                    |
| (REVIEW-                                                                                                                                                                      | -SERIES III.)                                                                                      |
| Basil Champneys, B.A., Architect                                                                                                                                              | , 19 Buckingham Street, Strand, W.C.                                                               |
| Mansfield College, The Porch 33                                                                                                                                               | St. Luke's Church, West Hampstead 40                                                               |
| Mansfield College, South View 34-35 Mansfield College, Sketches from the Interior 45 Robinson Memorial Tower and New Buildings, New College, Oxford, Holywell Street Front 36 | Slindon Church, Staffs 41 Bedford College for Women 42-43                                          |
| Robinson Memorial Tower and New Buildings, New                                                                                                                                | Plan 44                                                                                            |
| College, Oxford, Holywell Street Front 36 Indian Institute, Holywell Street Front 37                                                                                          | Rylands Library, Manchester 46                                                                     |
| Indian Institute, Holywell Street Front 37 Merton College, New Addition 38                                                                                                    | Manchester Cathedral Reredos and High Altar 48                                                     |
| 30                                                                                                                                                                            | Oriel College, Oxford High Street 50                                                               |
| The Warden's House, Merton College 49                                                                                                                                         | Bronze Gates, Newnham College, Cambridge 51<br>Newnham College, Cambridge, Main Entrance 52        |
|                                                                                                                                                                               | Hewinian conege, camerage, sum success                                                             |
| SCULPT                                                                                                                                                                        | URE, 1914.                                                                                         |
| DELANDRE, Robert, Paris.                                                                                                                                                      | MACKENNALL, Bertram, A.R.A., 38 Marlborough Hill, N.W.                                             |
| Le Vent et la Feuille 40                                                                                                                                                      | Statuette for Niche 34                                                                             |
| DESMOND, C. H., Boldre, Lymington, Hants. Fawn and Panthers 41                                                                                                                | PALMER, Charles A., 14a Cheyne Row, Chelsea, S.W.                                                  |
| EDMOND, Elizabeth, 45 Rue Vondamne, Paris.                                                                                                                                    | The Dryad 42                                                                                       |
| En Arcadie 48 FAIVRE, F., 39 Villa d'Alesia, Paris.                                                                                                                           | Autumn 43                                                                                          |
| La Puissances 46                                                                                                                                                              | PIBWORTH, Charles, 14a Cheyne Row, Chelsea, S.W. Gretchen                                          |
| FUCHS, Emil. Abbey Lodge, Hanover Gate, Regents Park, N.W.                                                                                                                    | ROSELIEB, L. F., 4 The Avenue Studios, 76 Fulham Road, S.W.                                        |
| Sir Johnston Forbes Robertson 44 The Hudson-Fulton Medal 45                                                                                                                   | St. George                                                                                         |
| EXXIXES Leonard 11 Chevne Gardens Chelsen S.W.                                                                                                                                | Peace 47                                                                                           |
| King Edward VII - Marble Statue for Bangalore, Mysore 36                                                                                                                      | WOOD, F, Derwent, A.R.A., 27 Glebe Place, Chelsea, S.W.                                            |
| Prometheus Bound 37                                                                                                                                                           | Truth                                                                                              |
|                                                                                                                                                                               | Robert Fowler, R.I 39                                                                              |
|                                                                                                                                                                               |                                                                                                    |
| OLD ENGLISH                                                                                                                                                                   | WOODCARVING.                                                                                       |
| Reproduced by permission of R. A. SUTTON & Co., Ltd.                                                                                                                          | Oak Panelling, English 16th Century 76                                                             |
| (11 Ludgate Hill, E.C.).                                                                                                                                                      | Panel of Door, Oak 77                                                                              |
| Door, Porch and Pedimented Canopy 69 Panel, English 16th Century 70-71                                                                                                        | Mantel Piece and Mirror Frame, English 18th Century 78 Details of Mantel Piece and Mirror Frame 79 |
| Panel , , , , , , , , , , , , , , , , , , ,                                                                                                                                   | himney Piece, English 18th Century 80                                                              |
| Pediment and Architrave, English 18th Century 73                                                                                                                              | Panel Oak, English 16th Century 81                                                                 |
| Arched Panels from St. Mary's, Somerset, Thames Street 74-75                                                                                                                  | Pilaster, Capital and Base, English 16th Century 82-83 Panel, English 16th Century 84              |
| NoteAll the above specimens are to be seen in                                                                                                                                 | the Victoria and Albert Museum, South Kensington.                                                  |
|                                                                                                                                                                               |                                                                                                    |
|                                                                                                                                                                               | CHITECTURE.                                                                                        |
| CRATNEY, Edward, 88 Station Rd., Wallsend-on-Tyne.<br>Secondary Schools, Plessey Road, Blyth, Northumberland,                                                                 | NASH, James W. Pontardaye, New Boys' School 97                                                     |
| " Main Buildings, South View, and Chemical                                                                                                                                    | Pontardawe, New Boys' School 97 SAMSON & COLTHURST.                                                |
|                                                                                                                                                                               | Highbridge Infants' School 92                                                                      |
| " Lodge and Domestic Block, Assembly Hall and Gymnasium 89                                                                                                                    | WILLIAMSON, W., City Architect, Bradford. New Infants, School, Thornbury 93                        |
| " Ground Floor Plan 90                                                                                                                                                        | Residential School for the Blind, Datsv Hill 94                                                    |
| DOWNING BURKE, H. P., 12 Little College Street, S.W.                                                                                                                          | " " Ground Floor Plan " 95                                                                         |
| Pelham Road Elementary School, Wimbledon 85                                                                                                                                   | City of Bradford School for Cripples, Lister Lane 96                                               |
| Main Entrance New County School for Boys, Bromley,                                                                                                                            | Manual and Cookery School, Lister Lane 99                                                          |
| Main Entrance New County School for Boys, Bromley,                                                                                                                            | " School for Deaf Children " 100                                                                   |
| Kent Kent County School for Boys, Bronney,                                                                                                                                    |                                                                                                    |