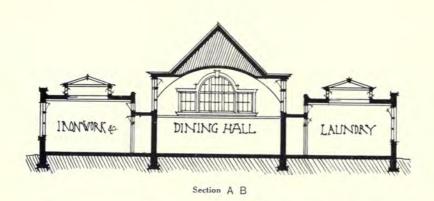

#### CONTINENTAL.

| I mer II                                                                                                                                                                      | PAGE                                                                                               |
|-------------------------------------------------------------------------------------------------------------------------------------------------------------------------------|----------------------------------------------------------------------------------------------------|
| Greis, Wilhelm, Professor, Dusseldorf. Das Verwaltungsgebaude, Essen, Ruhr 101 ASSE, Alfred Hanover, Linden.                                                                  | SENF. HERMAN, & W. HALLER.   Design for a Lighthouse, Exterior View                                |
| Rathaus, Landsberg 102                                                                                                                                                        | STURZENACKER, Aug., Karlsruhe. Bahnhof, Karlsruhe, general view                                    |
| ", ", Ground Floor Plan 103 Handels Kammer, Weimer 104                                                                                                                        | Haupteingang, Bahnhof, Karlsruhe 110                                                               |
| First and Second Floor Plans 105                                                                                                                                              | Schalterhalle, Bahnhof, Karlsruhe 111 Treppenhaus, Bahnhof, Karlsruhe 112                          |
| School at Grunberg 106 "Ground and First Floor Plans 107                                                                                                                      | Treppenhaus, Bahnhof, Karlsruhe                                                                    |
|                                                                                                                                                                               | Krematorium, Karlsruhe 116                                                                         |
| Verbindungshaus, Jena                                                                                                                                                         |                                                                                                    |
| (REVIEW-                                                                                                                                                                      | -SERIES III.)                                                                                      |
| Basil Champneys, B.A., Architect                                                                                                                                              | , 19 Buckingham Street, Strand, W.C.                                                               |
| Mansfield College, The Porch 33                                                                                                                                               | St. Luke's Church, West Hampstead 40                                                               |
| Mansfield College, South View 34-35 Mansfield College, Sketches from the Interior 45 Robinson Memorial Tower and New Buildings, New College, Oxford, Holywell Street Front 36 | Slindon Church, Staffs 41 Bedford College for Women 42-43                                          |
| Robinson Memorial Tower and New Buildings, New                                                                                                                                | Plan 44                                                                                            |
| College, Oxford, Holywell Street Front 36 Indian Institute, Holywell Street Front 37                                                                                          | Rylands Library, Manchester 46                                                                     |
| Indian Institute, Holywell Street Front 37 Merton College, New Addition 38                                                                                                    | Manchester Cathedral Reredos and High Altar 48                                                     |
| 30                                                                                                                                                                            | Oriel College, Oxford High Street 50                                                               |
| The Warden's House, Merton College 49                                                                                                                                         | Bronze Gates, Newnham College, Cambridge 51<br>Newnham College, Cambridge, Main Entrance 52        |
|                                                                                                                                                                               | Hewinian conege, camerage, sum success                                                             |
| SCULPT                                                                                                                                                                        | URE, 1914.                                                                                         |
| DELANDRE, Robert, Paris.                                                                                                                                                      | MACKENNALL, Bertram, A.R.A., 38 Marlborough Hill, N.W.                                             |
| Le Vent et la Feuille 40                                                                                                                                                      | Statuette for Niche 34                                                                             |
| DESMOND, C. H., Boldre, Lymington, Hants. Fawn and Panthers 41                                                                                                                | PALMER, Charles A., 14a Cheyne Row, Chelsea, S.W.                                                  |
| EDMOND, Elizabeth, 45 Rue Vondamne, Paris.                                                                                                                                    | The Dryad 42                                                                                       |
| En Arcadie 48 FAIVRE, F., 39 Villa d'Alesia, Paris.                                                                                                                           | Autumn 43                                                                                          |
| La Puissances 46                                                                                                                                                              | PIBWORTH, Charles, 14a Cheyne Row, Chelsea, S.W. Gretchen                                          |
| FUCHS, Emil. Abbey Lodge, Hanover Gate, Regents Park, N.W.                                                                                                                    | ROSELIEB, L. F., 4 The Avenue Studios, 76 Fulham Road, S.W.                                        |
| Sir Johnston Forbes Robertson 44 The Hudson-Fulton Medal 45                                                                                                                   | St. George                                                                                         |
| EXXIXES Leonard 11 Chevne Gardens Chelsen S.W.                                                                                                                                | Peace 47                                                                                           |
| King Edward VII - Marble Statue for Bangalore, Mysore 36                                                                                                                      | WOOD, F, Derwent, A.R.A., 27 Glebe Place, Chelsea, S.W.                                            |
| Prometheus Bound 37                                                                                                                                                           | Truth                                                                                              |
|                                                                                                                                                                               | Robert Fowler, R.I 39                                                                              |
|                                                                                                                                                                               |                                                                                                    |
| OLD ENGLISH                                                                                                                                                                   | WOODCARVING.                                                                                       |
| Reproduced by permission of R. A. SUTTON & Co., Ltd.                                                                                                                          | Oak Panelling, English 16th Century 76                                                             |
| (11 Ludgate Hill, E.C.).                                                                                                                                                      | Panel of Door, Oak 77                                                                              |
| Door, Porch and Pedimented Canopy 69 Panel, English 16th Century 70-71                                                                                                        | Mantel Piece and Mirror Frame, English 18th Century 78 Details of Mantel Piece and Mirror Frame 79 |
| Panel , , , , , , , , , , , , , , , , , , ,                                                                                                                                   | himney Piece, English 18th Century 80                                                              |
| Pediment and Architrave, English 18th Century 73                                                                                                                              | Panel Oak, English 16th Century 81                                                                 |
| Arched Panels from St. Mary's, Somerset, Thames Street 74-75                                                                                                                  | Pilaster, Capital and Base, English 16th Century 82-83 Panel, English 16th Century 84              |
| NoteAll the above specimens are to be seen in                                                                                                                                 | the Victoria and Albert Museum, South Kensington.                                                  |
|                                                                                                                                                                               |                                                                                                    |
|                                                                                                                                                                               | CHITECTURE.                                                                                        |
| CRATNEY, Edward, 88 Station Rd., Wallsend-on-Tyne.<br>Secondary Schools, Plessey Road, Blyth, Northumberland,                                                                 | NASH, James W. Pontardaye, New Boys' School 97                                                     |
| " Main Buildings, South View, and Chemical                                                                                                                                    | Pontardawe, New Boys' School 97 SAMSON & COLTHURST.                                                |
|                                                                                                                                                                               | Highbridge Infants' School 92                                                                      |
| " Lodge and Domestic Block, Assembly Hall and Gymnasium 89                                                                                                                    | WILLIAMSON, W., City Architect, Bradford. New Infants, School, Thornbury 93                        |
| " Ground Floor Plan 90                                                                                                                                                        | Residential School for the Blind, Datsv Hill 94                                                    |
| DOWNING BURKE, H. P., 12 Little College Street, S.W.                                                                                                                          | " " Ground Floor Plan " 95                                                                         |
| Pelham Road Elementary School, Wimbledon 85                                                                                                                                   | City of Bradford School for Cripples, Lister Lane 96                                               |
| Main Entrance New County School for Boys, Bromley,                                                                                                                            | Manual and Cookery School, Lister Lane 99                                                          |
| Main Entrance New County School for Boys, Bromley,                                                                                                                            | " School for Deaf Children " 100                                                                   |
| Kent Kent County School for Boys, Bronney,                                                                                                                                    |                                                                                                    |