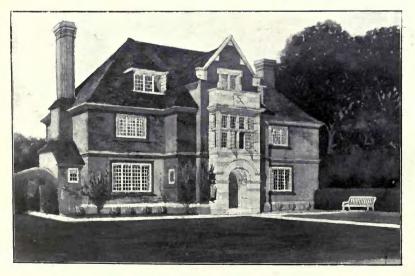

n-Josas, France, ERNEST NEWTON, A.R.A., Architect.



Alterations at Moulton Grange, GERALD C. HORSLEY, Architect.

Builder: HENRY GREEN, Ashburnham Road, Northampton.

Heating and Hot Water Supply: BURN BROS., 3 Blackfriars Road, S.E.



Apley Grange, Harrogate, Yorks, EDWIN T. COOPER, Architect.



The Bowling Green, Melborne

General Contractor: Henry PITTARD & Son,

Leaded Lights and Casements: John Pye, Br



port, Somerset, and 7 Unity Street, Bristol.
Works, Moreton-in-Marsh, Glos.



The Bowling Green, Melborne Port, E. GUY DAWBER, Architect. SCALE - 3 FEET TO AN INCH.





Burwood Ash, Buckinghamshire, R



ERT F. JOHNSTON, Architect.



13-16 Medway Street, S.W., HORACE FIELD and SIMMONS, Architects.

\*\*General Contractors: Sabey & Son, 3 St. Peter's Street, Islington, N.\*\*



House at Hampstead, HORACE FIELD and SIMMONS, Architects.

General Contractors: Sabey & Son, 3 St. Peter's Street, Islington, N. Chilmark Stone: T. T. Gathing & Co., Ltd., 201-203 Warwick Road, Earl's Court, W.

### HASKINS FOR BRONZE METAL SHOP FRONTS



Plan of the Island Windows in Bronze Metal at Messrs. James Walsh's New Premises at Sheffield.
These Windows give 543 feet of frontage, as against 281 feet in the old Premises.

WE are glad to be able to announce that we have been entrusted by the progressive house of John Walsh, Ltd., of Sheffield, with the construction of what will be the largest Bronze Metal Island Window and Arcade Frontage in England. As will be seen by the above Plan the total new frontage is nearly double that of the old and is infinitely more attractive. We also