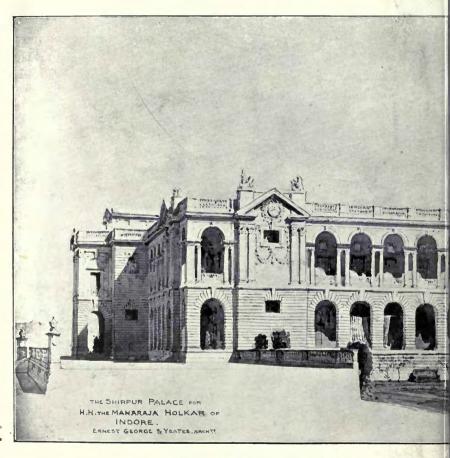

#### ECCLESIASTICAL.

| DOWNING BURKE, H. P., 12 Little College Street, Westminster, S.W. St. Philip's Church Hall, Avondale Square, London GIBBONS, J., & SON, 4 St. Mary's Parsonage, Manchester. Additions to Gorton Parish Church, Manchester H.M.L., Stanley, 54 Bedford Square, W.C. Exterior, St. Cuthbert's Church, Copnor, Portsmouth Interior,                                                                                                                                                                               | Front-<br>ispiece<br>9<br>8<br>119                 | MOORE, Temple, 46 Well-Walk, Hampstead, N.W. Additions to Hendon Parish Church New Church, Canwell, near Sutton Coldfield PRYXXE FELLOWES, G. H., 6 Queen Anne's Gate, Westmister, S.W. Holy Trinity Church, Exmouth, Interior view                                                                                                                                                                                                                                                                            | PAGI<br>4<br>5                                     |
|----------------------------------------------------------------------------------------------------------------------------------------------------------------------------------------------------------------------------------------------------------------------------------------------------------------------------------------------------------------------------------------------------------------------------------------------------------------------------------------------------------------|----------------------------------------------------|----------------------------------------------------------------------------------------------------------------------------------------------------------------------------------------------------------------------------------------------------------------------------------------------------------------------------------------------------------------------------------------------------------------------------------------------------------------------------------------------------------------|----------------------------------------------------|
| I                                                                                                                                                                                                                                                                                                                                                                                                                                                                                                              | PUBLIC                                             | BUILDINGS.                                                                                                                                                                                                                                                                                                                                                                                                                                                                                                     |                                                    |
| ALLSON, R. J. H.M. Office of Works, Storey's Gate, S.W. New Science Museum, South Kensington                                                                                                                                                                                                                                                                                                                                                                                                                   | 11<br>127<br>128<br>129<br>2-3<br>126              | MACKENZIE, A. M., & A. G. R., I Victoria Street, S. W. Australia House                                                                                                                                                                                                                                                                                                                                                                                                                                         | 6-7<br>12<br>13<br>14-13<br>121<br>124             |
|                                                                                                                                                                                                                                                                                                                                                                                                                                                                                                                | DOM                                                | ESTIC.                                                                                                                                                                                                                                                                                                                                                                                                                                                                                                         |                                                    |
| COOPER, T. Edwin, 4 Verulam buildings, Gray's Inn, W.C. Apley Grange, Harrogate, Yorks. DVWBER, E. Guy, 22 Buckingham Street, Adelphi, W.C. The Bowling Green, Melborne Port Plan F.ELD, Horace, & SIMMONS, 21 Berners Street, Oxford Street, W. 13-16 Medway Street House at Hampstead GEORIEK, Sir Ernest, A.R.A., & YATES, 18 Maddox Street, W. The Shirpur Palace, for H.H. the Maharajah Holkar of Indore HOSSLEY, Gerald C., 2 Gray's Inn Square, W.C. Alterations at Moulton Grange, View in the Hall   | 25<br>26-27<br>28<br>32<br>32<br>32<br>18-19<br>24 | JOHNSTON, R. F., 1 Brook Street, Hanover Square, W. Burwood Ash, Buckinghamshire MOSSON, E. C. P., Finsbury Pavement House, Finsbury Pavement, E.C. Sutton Model Dwellings, Birmingham NEWTON, Ernest, A.R.A., 4 Raymond Buildings, Gray's Inn, W.C. Model of a House at Jouy-en-Josas, France                                                                                                                                                                                                                 | 30-33<br>130-133<br>20-2<br>22-2<br>29<br>16<br>17 |
| INTE                                                                                                                                                                                                                                                                                                                                                                                                                                                                                                           | ERIOR A                                            | AND DETAILS.                                                                                                                                                                                                                                                                                                                                                                                                                                                                                                   |                                                    |
| BLOMFIELD, Sir Arthur, & Sons, 6 Montagu Place, W. 34 Wimpole Street, W. DOWNING, Bruke H. P., 12 Little College Street, Westminster, S. Main Enfrance Gates, County School for Boys, Bromey, Kent EVANS, T., JAY & Son, 34 & 35 High Holborn, W.C. Marshall Roberts' Shop Front HARK, C. G., 7 Gray's Inn Square, W.C. Radiator Front JONES-PALMER, W. J., 11 Buckingham Street, Adelphi, W.C. Sketch of Luxor Temple LAWRENCE, J. T., 28 Gt. Ormond Street, London, W.C. The Hatch Heath, Beds, Smoking Room | 137<br>136<br>140<br>132<br>123<br>139             | MITCHELL, Arnold, 17 Hanover Square, W. Hampslead University College Schools, Entrance OALEV, Harold, 14 Henrietta Street, Covent Garden, W.C. Sketch of Paris Old Swan House, Chelsea, by R, Norman Shaw PARKER BARRY & RAYMOND UNIV. Letchworth, Herts, Honse at Rochdale, Lancashire Minehead, Somerset Caterham, Surrey SMRT, D. I., 30 The Gardens, Peckham Rye, S.E. Tour det J'Eglise, St. Jacques, Anivers THOMAS, Sir A. Brumwell, 37 Old Queen Street, Westminster, S.W. Woolwich Town Hall, Details | 122<br>117<br>133<br>134<br>138<br>135<br>135      |