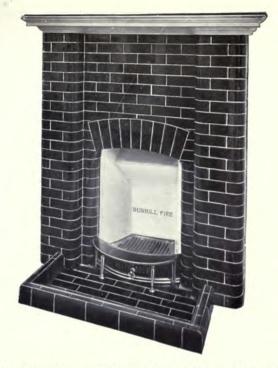

## THE "PAN" FIRE

TAYLOR'S PATENT

No. D "Pan" Fire. 17-in. fire with facing of hand-made repoussé copper rivetted together, all in the very best workmanship - £16 10s.

Tiles for hearth extra.

## JOSHUA W. TAYLOR LTD.

"RATIONAL" FIRE-PLACE WORKS

BOLTON, LANCS.

Telegrams: "RATIONAL, Bolton."

Telephone No. 159.