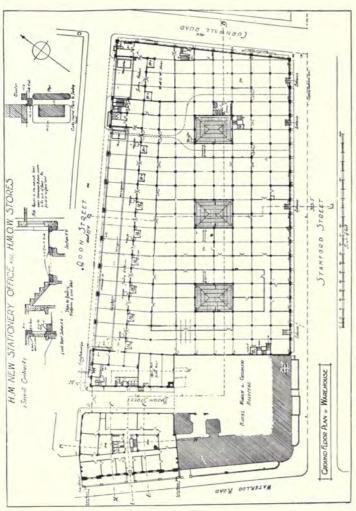

#### ECCLESIASTICAL.

| DOWNING BURKE, H. P., 12 Little College Street, Westminster, S.W. St. Philip's Church Hall, Avondale Square, London GIBBONS, J., & SON, 4 St. Mary's Parsonage, Manchester. Additions to Gorton Parish Church, Manchester H.M.L., Stanley, 54 Bedford Square, W.C. Exterior, St. Cuthbert's Church, Copnor, Portsmouth Interior,                                                                                                                                                                               | Front-<br>ispiece<br>9<br>8<br>119                 | MOORE, Temple, 46 Well-Walk, Hampstead, N.W. Additions to Hendon Parish Church New Church, Canwell, near Sutton Coldfield PRYXXE FELLOWES, G. H., 6 Queen Anne's Gate, Westmister, S.W. Holy Trinity Church, Exmouth, Interior view                                                                                                                                                                                                                                                                            | PAGI<br>4<br>5                                     |
|----------------------------------------------------------------------------------------------------------------------------------------------------------------------------------------------------------------------------------------------------------------------------------------------------------------------------------------------------------------------------------------------------------------------------------------------------------------------------------------------------------------|----------------------------------------------------|----------------------------------------------------------------------------------------------------------------------------------------------------------------------------------------------------------------------------------------------------------------------------------------------------------------------------------------------------------------------------------------------------------------------------------------------------------------------------------------------------------------|----------------------------------------------------|
| I                                                                                                                                                                                                                                                                                                                                                                                                                                                                                                              | PUBLIC                                             | BUILDINGS.                                                                                                                                                                                                                                                                                                                                                                                                                                                                                                     |                                                    |
| ALLSON, R. J. H.M. Office of Works, Storey's Gate, S.W. New Science Museum, South Kensington                                                                                                                                                                                                                                                                                                                                                                                                                   | 11<br>127<br>128<br>129<br>2-3<br>126              | MACKENZIE, A. M., & A. G. R., I Victoria Street, S. W. Australia House                                                                                                                                                                                                                                                                                                                                                                                                                                         | 6-7<br>12<br>13<br>14-13<br>121<br>124             |
|                                                                                                                                                                                                                                                                                                                                                                                                                                                                                                                | DOM                                                | ESTIC.                                                                                                                                                                                                                                                                                                                                                                                                                                                                                                         |                                                    |
| COOPER, T. Edwin, 4 Verulam buildings, Gray's Inn, W.C. Apley Grange, Harrogate, Yorks. DVWBER, E. Guy, 22 Buckingham Street, Adelphi, W.C. The Bowling Green, Melborne Port Plan F.ELD, Horace, & SIMMONS, 21 Berners Street, Oxford Street, W. 13-16 Medway Street House at Hampstead GEORIEK, Sir Ernest, A.R.A., & YATES, 18 Maddox Street, W. The Shirpur Palace, for H.H. the Maharajah Holkar of Indore HOSSLEY, Gerald C., 2 Gray's Inn Square, W.C. Alterations at Moulton Grange, View in the Hall   | 25<br>26-27<br>28<br>32<br>32<br>32<br>18-19<br>24 | JOHNSTON, R. F., 1 Brook Street, Hanover Square, W. Burwood Ash, Buckinghamshire MOSSON, E. C. P., Finsbury Pavement House, Finsbury Pavement, E.C. Sutton Model Dwellings, Birmingham NEWTON, Ernest, A.R.A., 4 Raymond Buildings, Gray's Inn, W.C. Model of a House at Jouy-en-Josas, France                                                                                                                                                                                                                 | 30-33<br>130-133<br>20-2<br>22-2<br>29<br>16<br>17 |
| INTE                                                                                                                                                                                                                                                                                                                                                                                                                                                                                                           | ERIOR A                                            | AND DETAILS.                                                                                                                                                                                                                                                                                                                                                                                                                                                                                                   |                                                    |
| BLOMFIELD, Sir Arthur, & Sons, 6 Montagu Place, W. 34 Wimpole Street, W. DOWNING, Bruke H. P., 12 Little College Street, Westminster, S. Main Enfrance Gates, County School for Boys, Bromey, Kent EVANS, T., JAY & Son, 34 & 35 High Holborn, W.C. Marshall Roberts' Shop Front HARK, C. G., 7 Gray's Inn Square, W.C. Radiator Front JONES-PALMER, W. J., 11 Buckingham Street, Adelphi, W.C. Sketch of Luxor Temple LAWRENCE, J. T., 28 Gt. Ormond Street, London, W.C. The Hatch Heath, Beds, Smoking Room | 137<br>136<br>140<br>132<br>123<br>139             | MITCHELL, Arnold, 17 Hanover Square, W. Hampslead University College Schools, Entrance OALEV, Harold, 14 Henrietta Street, Covent Garden, W.C. Sketch of Paris Old Swan House, Chelsea, by R, Norman Shaw PARKER BARRY & RAYMOND UNIV. Letchworth, Herts, Honse at Rochdale, Lancashire Minehead, Somerset Caterham, Surrey SMRT, D. I., 30 The Gardens, Peckham Rye, S.E. Tour det J'Eglise, St. Jacques, Anivers THOMAS, Sir A. Brumwell, 37 Old Queen Street, Westminster, S.W. Woolwich Town Hall, Details | 122<br>117<br>133<br>134<br>138<br>135<br>135      |