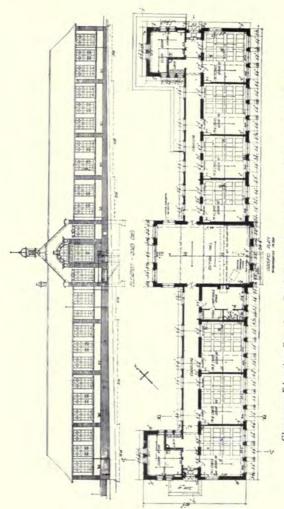

#### CONTINENTAL.

| I mer II                                                                                                                                                                      | PAGE                                                                                               |
|-------------------------------------------------------------------------------------------------------------------------------------------------------------------------------|----------------------------------------------------------------------------------------------------|
| Greis, Wilhelm, Professor, Dusseldorf. Das Verwaltungsgebaude, Essen, Ruhr 101 ASSE, Alfred Hanover, Linden.                                                                  | SENF. HERMAN, & W. HALLER.   Design for a Lighthouse, Exterior View                                |
| Rathaus, Landsberg 102                                                                                                                                                        | STURZENACKER, Aug., Karlsruhe. Bahnhof, Karlsruhe, general view                                    |
| ", ", Ground Floor Plan 103 Handels Kammer, Weimer 104                                                                                                                        | Haupteingang, Bahnhof, Karlsruhe 110                                                               |
| First and Second Floor Plans 105                                                                                                                                              | Schalterhalle, Bahnhof, Karlsruhe 111 Treppenhaus, Bahnhof, Karlsruhe 112                          |
| School at Grunberg 106 "Ground and First Floor Plans 107                                                                                                                      | Treppenhaus, Bahnhof, Karlsruhe                                                                    |
|                                                                                                                                                                               | Krematorium, Karlsruhe 116                                                                         |
| Verbindungshaus, Jena                                                                                                                                                         |                                                                                                    |
| (REVIEW-                                                                                                                                                                      | -SERIES III.)                                                                                      |
| Basil Champneys, B.A., Architect                                                                                                                                              | , 19 Buckingham Street, Strand, W.C.                                                               |
| Mansfield College, The Porch 33                                                                                                                                               | St. Luke's Church, West Hampstead 40                                                               |
| Mansfield College, South View 34-35 Mansfield College, Sketches from the Interior 45 Robinson Memorial Tower and New Buildings, New College, Oxford, Holywell Street Front 36 | Slindon Church, Staffs 41 Bedford College for Women 42-43                                          |
| Robinson Memorial Tower and New Buildings, New                                                                                                                                | Plan 44                                                                                            |
| College, Oxford, Holywell Street Front 36 Indian Institute, Holywell Street Front 37                                                                                          | Rylands Library, Manchester 46                                                                     |
| Indian Institute, Holywell Street Front 37 Merton College, New Addition 38                                                                                                    | Manchester Cathedral Reredos and High Altar 48                                                     |
| 30                                                                                                                                                                            | Oriel College, Oxford High Street 50                                                               |
| The Warden's House, Merton College 49                                                                                                                                         | Bronze Gates, Newnham College, Cambridge 51<br>Newnham College, Cambridge, Main Entrance 52        |
|                                                                                                                                                                               | Hewinian conege, camerage, sum success                                                             |
| SCULPT                                                                                                                                                                        | URE, 1914.                                                                                         |
| DELANDRE, Robert, Paris.                                                                                                                                                      | MACKENNALL, Bertram, A.R.A., 38 Marlborough Hill, N.W.                                             |
| Le Vent et la Feuille 40                                                                                                                                                      | Statuette for Niche 34                                                                             |
| DESMOND, C. H., Boldre, Lymington, Hants. Fawn and Panthers 41                                                                                                                | PALMER, Charles A., 14a Cheyne Row, Chelsea, S.W.                                                  |
| EDMOND, Elizabeth, 45 Rue Vondamne, Paris.                                                                                                                                    | The Dryad 42                                                                                       |
| En Arcadie 48 FAIVRE, F., 39 Villa d'Alesia, Paris.                                                                                                                           | Autumn 43                                                                                          |
| La Puissances 46                                                                                                                                                              | PIBWORTH, Charles, 14a Cheyne Row, Chelsea, S.W. Gretchen                                          |
| FUCHS, Emil. Abbey Lodge, Hanover Gate, Regents Park, N.W.                                                                                                                    | ROSELIEB, L. F., 4 The Avenue Studios, 76 Fulham Road, S.W.                                        |
| Sir Johnston Forbes Robertson 44 The Hudson-Fulton Medal 45                                                                                                                   | St. George                                                                                         |
| EXXIXES Leonard 11 Chevne Gardens Chelsen S.W.                                                                                                                                | Peace 47                                                                                           |
| King Edward VII - Marble Statue for Bangalore, Mysore 36                                                                                                                      | WOOD, F, Derwent, A.R.A., 27 Glebe Place, Chelsea, S.W.                                            |
| Prometheus Bound 37                                                                                                                                                           | Truth                                                                                              |
|                                                                                                                                                                               | Robert Fowler, R.I 39                                                                              |
|                                                                                                                                                                               |                                                                                                    |
| OLD ENGLISH                                                                                                                                                                   | WOODCARVING.                                                                                       |
| Reproduced by permission of R. A. SUTTON & Co., Ltd.                                                                                                                          | Oak Panelling, English 16th Century 76                                                             |
| (11 Ludgate Hill, E.C.).                                                                                                                                                      | Panel of Door, Oak 77                                                                              |
| Door, Porch and Pedimented Canopy 69 Panel, English 16th Century 70-71                                                                                                        | Mantel Piece and Mirror Frame, English 18th Century 78 Details of Mantel Piece and Mirror Frame 79 |
| Panel , , , , , , , , , , , , , , , , , , ,                                                                                                                                   | himney Piece, English 18th Century 80                                                              |
| Pediment and Architrave, English 18th Century 73                                                                                                                              | Panel Oak, English 16th Century 81                                                                 |
| Arched Panels from St. Mary's, Somerset, Thames Street 74-75                                                                                                                  | Pilaster, Capital and Base, English 16th Century 82-83 Panel, English 16th Century 84              |
| NoteAll the above specimens are to be seen in                                                                                                                                 | the Victoria and Albert Museum, South Kensington.                                                  |
|                                                                                                                                                                               |                                                                                                    |
|                                                                                                                                                                               | CHITECTURE.                                                                                        |
| CRATNEY, Edward, 88 Station Rd., Wallsend-on-Tyne.<br>Secondary Schools, Plessey Road, Blyth, Northumberland,                                                                 | NASH, James W. Pontardaye, New Boys' School 97                                                     |
| " Main Buildings, South View, and Chemical                                                                                                                                    | Pontardawe, New Boys' School 97 SAMSON & COLTHURST.                                                |
|                                                                                                                                                                               | Highbridge Infants' School 92                                                                      |
| " Lodge and Domestic Block, Assembly Hall and Gymnasium 89                                                                                                                    | WILLIAMSON, W., City Architect, Bradford. New Infants, School, Thornbury 93                        |
| " Ground Floor Plan 90                                                                                                                                                        | Residential School for the Blind, Datsv Hill 94                                                    |
| DOWNING BURKE, H. P., 12 Little College Street, S.W.                                                                                                                          | " " Ground Floor Plan " 95                                                                         |
| Pelham Road Elementary School, Wimbledon 85                                                                                                                                   | City of Bradford School for Cripples, Lister Lane 96                                               |
| Main Entrance New County School for Boys, Bromley,                                                                                                                            | Manual and Cookery School, Lister Lane 99                                                          |
| Main Entrance New County School for Boys, Bromley,                                                                                                                            | " School for Deaf Children " 100                                                                   |
| Kent Kent County School for Boys, Bronney,                                                                                                                                    |                                                                                                    |