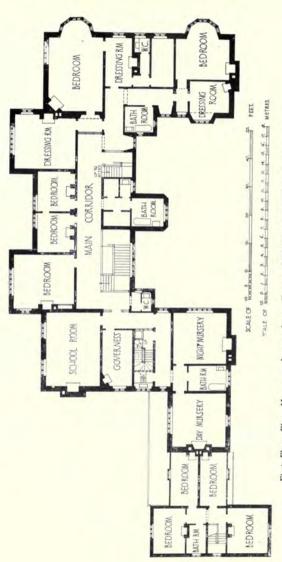

#### ECCLESIASTICAL.

| DOWNING BURKE, H. P., 12 Little College Street, Westminster, S.W. St. Philip's Church Hall, Avondale Square, London GIBBONS, J., & SON, 4 St. Mary's Parsonage, Manchester. Additions to Gorton Parish Church, Manchester H.M.L., Stanley, 54 Bedford Square, W.C. Exterior, St. Cuthbert's Church, Copnor, Portsmouth Interior,                                                                                                                                                                               | Front-<br>ispiece<br>9<br>8<br>119                 | MOORE, Temple, 46 Well-Walk, Hampstead, N.W. Additions to Hendon Parish Church New Church, Canwell, near Sutton Coldfield PRYXXE FELLOWES, G. H., 6 Queen Anne's Gate, Westmister, S.W. Holy Trinity Church, Exmouth, Interior view                                                                                                                                                                                                                                                                            | PAGI<br>4<br>5                                     |
|----------------------------------------------------------------------------------------------------------------------------------------------------------------------------------------------------------------------------------------------------------------------------------------------------------------------------------------------------------------------------------------------------------------------------------------------------------------------------------------------------------------|----------------------------------------------------|----------------------------------------------------------------------------------------------------------------------------------------------------------------------------------------------------------------------------------------------------------------------------------------------------------------------------------------------------------------------------------------------------------------------------------------------------------------------------------------------------------------|----------------------------------------------------|
| I                                                                                                                                                                                                                                                                                                                                                                                                                                                                                                              | PUBLIC                                             | BUILDINGS.                                                                                                                                                                                                                                                                                                                                                                                                                                                                                                     |                                                    |
| ALLSON, R. J. H.M. Office of Works, Storey's Gate, S.W. New Science Museum, South Kensington                                                                                                                                                                                                                                                                                                                                                                                                                   | 11<br>127<br>128<br>129<br>2-3<br>126              | MACKENZIE, A. M., & A. G. R., I Victoria Street, S. W. Australia House                                                                                                                                                                                                                                                                                                                                                                                                                                         | 6-7<br>12<br>13<br>14-13<br>121<br>124             |
|                                                                                                                                                                                                                                                                                                                                                                                                                                                                                                                | DOM                                                | ESTIC.                                                                                                                                                                                                                                                                                                                                                                                                                                                                                                         |                                                    |
| COOPER, T. Edwin, 4 Verulam buildings, Gray's Inn, W.C. Apley Grange, Harrogate, Yorks. DVWBER, E. Guy, 22 Buckingham Street, Adelphi, W.C. The Bowling Green, Melborne Port Plan F.ELD, Horace, & SIMMONS, 21 Berners Street, Oxford Street, W. 13-16 Medway Street House at Hampstead GEORIEK, Sir Ernest, A.R.A., & YATES, 18 Maddox Street, W. The Shirpur Palace, for H.H. the Maharajah Holkar of Indore HOSSLEY, Gerald C., 2 Gray's Inn Square, W.C. Alterations at Moulton Grange, View in the Hall   | 25<br>26-27<br>28<br>32<br>32<br>32<br>18-19<br>24 | JOHNSTON, R. F., 1 Brook Street, Hanover Square, W. Burwood Ash, Buckinghamshire MOSSON, E. C. P., Finsbury Pavement House, Finsbury Pavement, E.C. Sutton Model Dwellings, Birmingham NEWTON, Ernest, A.R.A., 4 Raymond Buildings, Gray's Inn, W.C. Model of a House at Jouy-en-Josas, France                                                                                                                                                                                                                 | 30-33<br>130-133<br>20-2<br>22-2<br>29<br>16<br>17 |
| INTE                                                                                                                                                                                                                                                                                                                                                                                                                                                                                                           | ERIOR A                                            | AND DETAILS.                                                                                                                                                                                                                                                                                                                                                                                                                                                                                                   |                                                    |
| BLOMFIELD, Sir Arthur, & Sons, 6 Montagu Place, W. 34 Wimpole Street, W. DOWNING, Bruke H. P., 12 Little College Street, Westminster, S. Main Enfrance Gates, County School for Boys, Bromey, Kent EVANS, T., JAY & Son, 34 & 35 High Holborn, W.C. Marshall Roberts' Shop Front HARK, C. G., 7 Gray's Inn Square, W.C. Radiator Front JONES-PALMER, W. J., 11 Buckingham Street, Adelphi, W.C. Sketch of Luxor Temple LAWRENCE, J. T., 28 Gt. Ormond Street, London, W.C. The Hatch Heath, Beds, Smoking Room | 137<br>136<br>140<br>132<br>123<br>139             | MITCHELL, Arnold, 17 Hanover Square, W. Hampslead University College Schools, Entrance OALEV, Harold, 14 Henrietta Street, Covent Garden, W.C. Sketch of Paris Old Swan House, Chelsea, by R, Norman Shaw PARKER BARRY & RAYMOND UNIV. Letchworth, Herts, Honse at Rochdale, Lancashire Minehead, Somerset Caterham, Surrey SMRT, D. I., 30 The Gardens, Peckham Rye, S.E. Tour det J'Eglise, St. Jacques, Anivers THOMAS, Sir A. Brumwell, 37 Old Queen Street, Westminster, S.W. Woolwich Town Hall, Details | 122<br>117<br>133<br>134<br>138<br>135<br>135      |