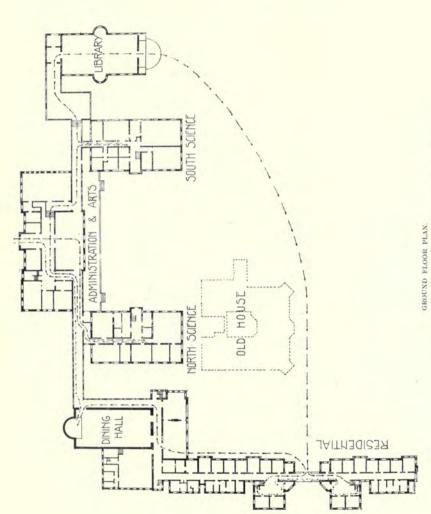

#### ECCLESIASTICAL.

| DOWNING BURKE, H. P., 12 Little College Street, Westminster, S.W. St. Philip's Church Hall, Avondale Square, London GIBBONS, J., & SON, 4 St. Mary's Parsonage, Manchester. Additions to Gorton Parish Church, Manchester H.M.L., Stanley, 54 Bedford Square, W.C. Exterior, St. Cuthbert's Church, Copnor, Portsmouth Interior,                                                                                                                                                                               | Front-<br>ispiece<br>9<br>8<br>119                 | MOORE, Temple, 46 Well-Walk, Hampstead, N.W. Additions to Hendon Parish Church New Church, Canwell, near Sutton Coldfield PRYXXE FELLOWES, G. H., 6 Queen Anne's Gate, Westmister, S.W. Holy Trinity Church, Exmouth, Interior view                                                                                                                                                                                                                                                                            | PAGI<br>4<br>5                                     |
|----------------------------------------------------------------------------------------------------------------------------------------------------------------------------------------------------------------------------------------------------------------------------------------------------------------------------------------------------------------------------------------------------------------------------------------------------------------------------------------------------------------|----------------------------------------------------|----------------------------------------------------------------------------------------------------------------------------------------------------------------------------------------------------------------------------------------------------------------------------------------------------------------------------------------------------------------------------------------------------------------------------------------------------------------------------------------------------------------|----------------------------------------------------|
| I                                                                                                                                                                                                                                                                                                                                                                                                                                                                                                              | PUBLIC                                             | BUILDINGS.                                                                                                                                                                                                                                                                                                                                                                                                                                                                                                     |                                                    |
| ALLSON, R. J. H.M. Office of Works, Storey's Gate, S.W. New Science Museum, South Kensington                                                                                                                                                                                                                                                                                                                                                                                                                   | 11<br>127<br>128<br>129<br>2-3<br>126              | MACKENZIE, A. M., & A. G. R., I Victoria Street, S. W. Australia House                                                                                                                                                                                                                                                                                                                                                                                                                                         | 6-7<br>12<br>13<br>14-13<br>121<br>124             |
|                                                                                                                                                                                                                                                                                                                                                                                                                                                                                                                | DOM                                                | ESTIC.                                                                                                                                                                                                                                                                                                                                                                                                                                                                                                         |                                                    |
| COOPER, T. Edwin, 4 Verulam buildings, Gray's Inn, W.C. Apley Grange, Harrogate, Yorks. DVWBER, E. Guy, 22 Buckingham Street, Adelphi, W.C. The Bowling Green, Melborne Port Plan F.ELD, Horace, & SIMMONS, 21 Berners Street, Oxford Street, W. 13-16 Medway Street House at Hampstead GEORIEK, Sir Ernest, A.R.A., & YATES, 18 Maddox Street, W. The Shirpur Palace, for H.H. the Maharajah Holkar of Indore HOSSLEY, Gerald C., 2 Gray's Inn Square, W.C. Alterations at Moulton Grange, View in the Hall   | 25<br>26-27<br>28<br>32<br>32<br>32<br>18-19<br>24 | JOHNSTON, R. F., 1 Brook Street, Hanover Square, W. Burwood Ash, Buckinghamshire MOSSON, E. C. P., Finsbury Pavement House, Finsbury Pavement, E.C. Sutton Model Dwellings, Birmingham NEWTON, Ernest, A.R.A., 4 Raymond Buildings, Gray's Inn, W.C. Model of a House at Jouy-en-Josas, France                                                                                                                                                                                                                 | 30-33<br>130-133<br>20-2<br>22-2<br>29<br>16<br>17 |
| INTE                                                                                                                                                                                                                                                                                                                                                                                                                                                                                                           | ERIOR A                                            | AND DETAILS.                                                                                                                                                                                                                                                                                                                                                                                                                                                                                                   |                                                    |
| BLOMFIELD, Sir Arthur, & Sons, 6 Montagu Place, W. 34 Wimpole Street, W. DOWNING, Bruke H. P., 12 Little College Street, Westminster, S. Main Enfrance Gates, County School for Boys, Bromey, Kent EVANS, T., JAY & Son, 34 & 35 High Holborn, W.C. Marshall Roberts' Shop Front HARK, C. G., 7 Gray's Inn Square, W.C. Radiator Front JONES-PALMER, W. J., 11 Buckingham Street, Adelphi, W.C. Sketch of Luxor Temple LAWRENCE, J. T., 28 Gt. Ormond Street, London, W.C. The Hatch Heath, Beds, Smoking Room | 137<br>136<br>140<br>132<br>123<br>139             | MITCHELL, Arnold, 17 Hanover Square, W. Hampslead University College Schools, Entrance OALEV, Harold, 14 Henrietta Street, Covent Garden, W.C. Sketch of Paris Old Swan House, Chelsea, by R, Norman Shaw PARKER BARRY & RAYMOND UNIV. Letchworth, Herts, Honse at Rochdale, Lancashire Minehead, Somerset Caterham, Surrey SMRT, D. I., 30 The Gardens, Peckham Rye, S.E. Tour det J'Eglise, St. Jacques, Anivers THOMAS, Sir A. Brumwell, 37 Old Queen Street, Westminster, S.W. Woolwich Town Hall, Details | 122<br>117<br>133<br>134<br>138<br>135<br>135      |