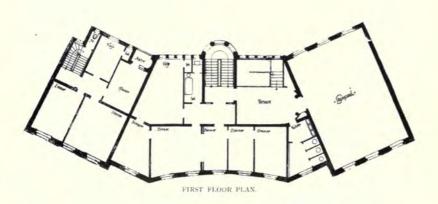

#### ECCLESIASTICAL.

| DOWNING BURKE, H. P., 12 Little College Street, Westminster, S.W. St. Philip's Church Hall, Avondale Square, London GIBBONS, J., & SON, 4 St. Mary's Parsonage, Manchester. Additions to Gorton Parish Church, Manchester H.M.L., Stanley, 54 Bedford Square, W.C. Exterior, St. Cuthbert's Church, Copnor, Portsmouth Interior,                                                                                                                                                                               | Front-<br>ispiece<br>9<br>8<br>119                 | MOORE, Temple, 46 Well-Walk, Hampstead, N.W. Additions to Hendon Parish Church New Church, Canwell, near Sutton Coldfield PRYXXE FELLOWES, G. H., 6 Queen Anne's Gate, Westmister, S.W. Holy Trinity Church, Exmouth, Interior view                                                                                                                                                                                                                                                                            | PAGI<br>4<br>5                                     |
|----------------------------------------------------------------------------------------------------------------------------------------------------------------------------------------------------------------------------------------------------------------------------------------------------------------------------------------------------------------------------------------------------------------------------------------------------------------------------------------------------------------|----------------------------------------------------|----------------------------------------------------------------------------------------------------------------------------------------------------------------------------------------------------------------------------------------------------------------------------------------------------------------------------------------------------------------------------------------------------------------------------------------------------------------------------------------------------------------|----------------------------------------------------|
| I                                                                                                                                                                                                                                                                                                                                                                                                                                                                                                              | PUBLIC                                             | BUILDINGS.                                                                                                                                                                                                                                                                                                                                                                                                                                                                                                     |                                                    |
| ALLSON, R. J. H.M. Office of Works, Storey's Gate, S.W. New Science Museum, South Kensington                                                                                                                                                                                                                                                                                                                                                                                                                   | 11<br>127<br>128<br>129<br>2-3<br>126              | MACKENZIE, A. M., & A. G. R., I Victoria Street, S. W. Australia House                                                                                                                                                                                                                                                                                                                                                                                                                                         | 6-7<br>12<br>13<br>14-13<br>121<br>124             |
|                                                                                                                                                                                                                                                                                                                                                                                                                                                                                                                | DOM                                                | ESTIC.                                                                                                                                                                                                                                                                                                                                                                                                                                                                                                         |                                                    |
| COOPER, T. Edwin, 4 Verulam buildings, Gray's Inn, W.C. Apley Grange, Harrogate, Yorks. DVWBER, E. Guy, 22 Buckingham Street, Adelphi, W.C. The Bowling Green, Melborne Port Plan F.ELD, Horace, & SIMMONS, 21 Berners Street, Oxford Street, W. 13-16 Medway Street House at Hampstead GEORIEK, Sir Ernest, A.R.A., & YATES, 18 Maddox Street, W. The Shirpur Palace, for H.H. the Maharajah Holkar of Indore HOSSLEY, Gerald C., 2 Gray's Inn Square, W.C. Alterations at Moulton Grange, View in the Hall   | 25<br>26-27<br>28<br>32<br>32<br>32<br>18-19<br>24 | JOHNSTON, R. F., 1 Brook Street, Hanover Square, W. Burwood Ash, Buckinghamshire MOSSON, E. C. P., Finsbury Pavement House, Finsbury Pavement, E.C. Sutton Model Dwellings, Birmingham NEWTON, Ernest, A.R.A., 4 Raymond Buildings, Gray's Inn, W.C. Model of a House at Jouy-en-Josas, France                                                                                                                                                                                                                 | 30-33<br>130-133<br>20-2<br>22-2<br>29<br>16<br>17 |
| INTE                                                                                                                                                                                                                                                                                                                                                                                                                                                                                                           | ERIOR A                                            | AND DETAILS.                                                                                                                                                                                                                                                                                                                                                                                                                                                                                                   |                                                    |
| BLOMFIELD, Sir Arthur, & Sons, 6 Montagu Place, W. 34 Wimpole Street, W. DOWNING, Bruke H. P., 12 Little College Street, Westminster, S. Main Enfrance Gates, County School for Boys, Bromey, Kent EVANS, T., JAY & Son, 34 & 35 High Holborn, W.C. Marshall Roberts' Shop Front HARK, C. G., 7 Gray's Inn Square, W.C. Radiator Front JONES-PALMER, W. J., 11 Buckingham Street, Adelphi, W.C. Sketch of Luxor Temple LAWRENCE, J. T., 28 Gt. Ormond Street, London, W.C. The Hatch Heath, Beds, Smoking Room | 137<br>136<br>140<br>132<br>123<br>139             | MITCHELL, Arnold, 17 Hanover Square, W. Hampslead University College Schools, Entrance OALEV, Harold, 14 Henrietta Street, Covent Garden, W.C. Sketch of Paris Old Swan House, Chelsea, by R, Norman Shaw PARKER BARRY & RAYMOND UNIV. Letchworth, Herts, Honse at Rochdale, Lancashire Minehead, Somerset Caterham, Surrey SMRT, D. I., 30 The Gardens, Peckham Rye, S.E. Tour det J'Eglise, St. Jacques, Anivers THOMAS, Sir A. Brumwell, 37 Old Queen Street, Westminster, S.W. Woolwich Town Hall, Details | 122<br>117<br>133<br>134<br>138<br>135<br>135      |