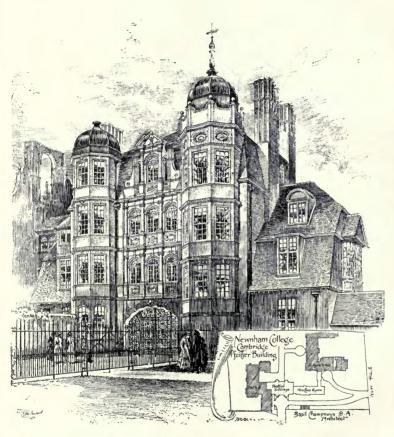

#### CONTINENTAL.

| I mer II                                                                                                                                                                      | PAGE                                                                                               |
|-------------------------------------------------------------------------------------------------------------------------------------------------------------------------------|----------------------------------------------------------------------------------------------------|
| Greis, Wilhelm, Professor, Dusseldorf. Das Verwaltungsgebaude, Essen, Ruhr 101 ASSE, Alfred Hanover, Linden.                                                                  | SENF. HERMAN, & W. HALLER.   Design for a Lighthouse, Exterior View                                |
| Rathaus, Landsberg 102                                                                                                                                                        | STURZENACKER, Aug., Karlsruhe. Bahnhof, Karlsruhe, general view                                    |
| ", ", Ground Floor Plan 103 Handels Kammer, Weimer 104                                                                                                                        | Haupteingang, Bahnhof, Karlsruhe 110                                                               |
| First and Second Floor Plans 105                                                                                                                                              | Schalterhalle, Bahnhof, Karlsruhe 111 Treppenhaus, Bahnhof, Karlsruhe 112                          |
| School at Grunberg 106 "Ground and First Floor Plans 107                                                                                                                      | Treppenhaus, Bahnhof, Karlsruhe                                                                    |
|                                                                                                                                                                               | Krematorium, Karlsruhe 116                                                                         |
| Verbindungshaus, Jena                                                                                                                                                         |                                                                                                    |
| (REVIEW-                                                                                                                                                                      | -SERIES III.)                                                                                      |
| Basil Champneys, B.A., Architect                                                                                                                                              | , 19 Buckingham Street, Strand, W.C.                                                               |
| Mansfield College, The Porch 33                                                                                                                                               | St. Luke's Church, West Hampstead 40                                                               |
| Mansfield College, South View 34-35 Mansfield College, Sketches from the Interior 45 Robinson Memorial Tower and New Buildings, New College, Oxford, Holywell Street Front 36 | Slindon Church, Staffs 41 Bedford College for Women 42-43                                          |
| Robinson Memorial Tower and New Buildings, New                                                                                                                                | Plan 44                                                                                            |
| College, Oxford, Holywell Street Front 36 Indian Institute, Holywell Street Front 37                                                                                          | Rylands Library, Manchester 46                                                                     |
| Indian Institute, Holywell Street Front 37 Merton College, New Addition 38                                                                                                    | Manchester Cathedral Reredos and High Altar 48                                                     |
| 30                                                                                                                                                                            | Oriel College, Oxford High Street 50                                                               |
| The Warden's House, Merton College 49                                                                                                                                         | Bronze Gates, Newnham College, Cambridge 51<br>Newnham College, Cambridge, Main Entrance 52        |
|                                                                                                                                                                               | Hewinian conege, camerage, sum success                                                             |
| SCULPT                                                                                                                                                                        | URE, 1914.                                                                                         |
| DELANDRE, Robert, Paris.                                                                                                                                                      | MACKENNALL, Bertram, A.R.A., 38 Marlborough Hill, N.W.                                             |
| Le Vent et la Feuille 40                                                                                                                                                      | Statuette for Niche 34                                                                             |
| DESMOND, C. H., Boldre, Lymington, Hants. Fawn and Panthers 41                                                                                                                | PALMER, Charles A., 14a Cheyne Row, Chelsea, S.W.                                                  |
| EDMOND, Elizabeth, 45 Rue Vondamne, Paris.                                                                                                                                    | The Dryad 42                                                                                       |
| En Arcadie 48 FAIVRE, F., 39 Villa d'Alesia, Paris.                                                                                                                           | Autumn 43                                                                                          |
| La Puissances 46                                                                                                                                                              | PIBWORTH, Charles, 14a Cheyne Row, Chelsea, S.W. Gretchen                                          |
| FUCHS, Emil. Abbey Lodge, Hanover Gate, Regents Park, N.W.                                                                                                                    | ROSELIEB, L. F., 4 The Avenue Studios, 76 Fulham Road, S.W.                                        |
| Sir Johnston Forbes Robertson 44 The Hudson-Fulton Medal 45                                                                                                                   | St. George                                                                                         |
| EXXIXES Leonard 11 Chevne Gardens Chelsen S.W.                                                                                                                                | Peace 47                                                                                           |
| King Edward VII - Marble Statue for Bangalore, Mysore 36                                                                                                                      | WOOD, F, Derwent, A.R.A., 27 Glebe Place, Chelsea, S.W.                                            |
| Prometheus Bound 37                                                                                                                                                           | Truth                                                                                              |
|                                                                                                                                                                               | Robert Fowler, R.I 39                                                                              |
|                                                                                                                                                                               |                                                                                                    |
| OLD ENGLISH                                                                                                                                                                   | WOODCARVING.                                                                                       |
| Reproduced by permission of R. A. SUTTON & Co., Ltd.                                                                                                                          | Oak Panelling, English 16th Century 76                                                             |
| (11 Ludgate Hill, E.C.).                                                                                                                                                      | Panel of Door, Oak 77                                                                              |
| Door, Porch and Pedimented Canopy 69 Panel, English 16th Century 70-71                                                                                                        | Mantel Piece and Mirror Frame, English 18th Century 78 Details of Mantel Piece and Mirror Frame 79 |
| Panel , , , , , , , , , , , , , , , , , , ,                                                                                                                                   | himney Piece, English 18th Century 80                                                              |
| Pediment and Architrave, English 18th Century 73                                                                                                                              | Panel Oak, English 16th Century 81                                                                 |
| Arched Panels from St. Mary's, Somerset, Thames Street 74-75                                                                                                                  | Pilaster, Capital and Base, English 16th Century 82-83 Panel, English 16th Century 84              |
| NoteAll the above specimens are to be seen in                                                                                                                                 | the Victoria and Albert Museum, South Kensington.                                                  |
|                                                                                                                                                                               |                                                                                                    |
|                                                                                                                                                                               | CHITECTURE.                                                                                        |
| CRATNEY, Edward, 88 Station Rd., Wallsend-on-Tyne.<br>Secondary Schools, Plessey Road, Blyth, Northumberland,                                                                 | NASH, James W. Pontardaye, New Boys' School 97                                                     |
| " Main Buildings, South View, and Chemical                                                                                                                                    | Pontardawe, New Boys' School 97 SAMSON & COLTHURST.                                                |
|                                                                                                                                                                               | Highbridge Infants' School 92                                                                      |
| " Lodge and Domestic Block, Assembly Hall and Gymnasium 89                                                                                                                    | WILLIAMSON, W., City Architect, Bradford. New Infants, School, Thornbury 93                        |
| " Ground Floor Plan 90                                                                                                                                                        | Residential School for the Blind, Datsv Hill 94                                                    |
| DOWNING BURKE, H. P., 12 Little College Street, S.W.                                                                                                                          | " " Ground Floor Plan " 95                                                                         |
| Pelham Road Elementary School, Wimbledon 85                                                                                                                                   | City of Bradford School for Cripples, Lister Lane 96                                               |
| Main Entrance New County School for Boys, Bromley,                                                                                                                            | Manual and Cookery School, Lister Lane 99                                                          |
| Main Entrance New County School for Boys, Bromley,                                                                                                                            | " School for Deaf Children " 100                                                                   |
| Kent Kent County School for Boys, Bronney,                                                                                                                                    |                                                                                                    |