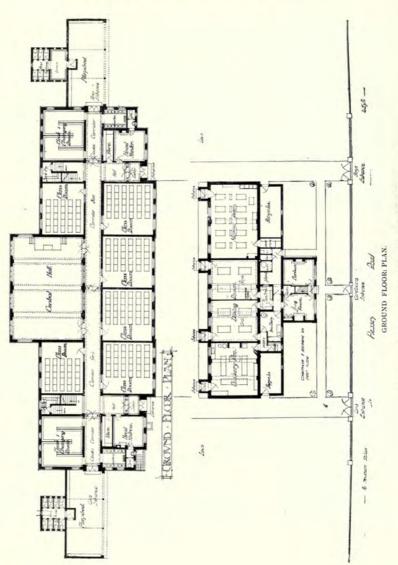

#### CONTINENTAL.

| I mer II                                                                                                                                                                      | PAGE                                                                                               |
|-------------------------------------------------------------------------------------------------------------------------------------------------------------------------------|----------------------------------------------------------------------------------------------------|
| Greis, Wilhelm, Professor, Dusseldorf. Das Verwaltungsgebaude, Essen, Ruhr 101 ASSE, Alfred Hanover, Linden.                                                                  | SENF. HERMAN, & W. HALLER.   Design for a Lighthouse, Exterior View                                |
| Rathaus, Landsberg 102                                                                                                                                                        | STURZENACKER, Aug., Karlsruhe. Bahnhof, Karlsruhe, general view                                    |
| ", ", Ground Floor Plan 103 Handels Kammer, Weimer 104                                                                                                                        | Haupteingang, Bahnhof, Karlsruhe 110                                                               |
| First and Second Floor Plans 105                                                                                                                                              | Schalterhalle, Bahnhof, Karlsruhe 111 Treppenhaus, Bahnhof, Karlsruhe 112                          |
| School at Grunberg 106 "Ground and First Floor Plans 107                                                                                                                      | Treppenhaus, Bahnhof, Karlsruhe                                                                    |
|                                                                                                                                                                               | Krematorium, Karlsruhe 116                                                                         |
| Verbindungshaus, Jena                                                                                                                                                         |                                                                                                    |
| (REVIEW-                                                                                                                                                                      | -SERIES III.)                                                                                      |
| Basil Champneys, B.A., Architect                                                                                                                                              | , 19 Buckingham Street, Strand, W.C.                                                               |
| Mansfield College, The Porch 33                                                                                                                                               | St. Luke's Church, West Hampstead 40                                                               |
| Mansfield College, South View 34-35 Mansfield College, Sketches from the Interior 45 Robinson Memorial Tower and New Buildings, New College, Oxford, Holywell Street Front 36 | Slindon Church, Staffs 41 Bedford College for Women 42-43                                          |
| Robinson Memorial Tower and New Buildings, New                                                                                                                                | Plan 44                                                                                            |
| College, Oxford, Holywell Street Front 36 Indian Institute, Holywell Street Front 37                                                                                          | Rylands Library, Manchester 46                                                                     |
| Indian Institute, Holywell Street Front 37 Merton College, New Addition 38                                                                                                    | Manchester Cathedral Reredos and High Altar 48                                                     |
| 30                                                                                                                                                                            | Oriel College, Oxford High Street 50                                                               |
| The Warden's House, Merton College 49                                                                                                                                         | Bronze Gates, Newnham College, Cambridge 51<br>Newnham College, Cambridge, Main Entrance 52        |
|                                                                                                                                                                               | Hewinian conege, camerage, sum success                                                             |
| SCULPT                                                                                                                                                                        | URE, 1914.                                                                                         |
| DELANDRE, Robert, Paris.                                                                                                                                                      | MACKENNALL, Bertram, A.R.A., 38 Marlborough Hill, N.W.                                             |
| Le Vent et la Feuille 40                                                                                                                                                      | Statuette for Niche 34                                                                             |
| DESMOND, C. H., Boldre, Lymington, Hants. Fawn and Panthers 41                                                                                                                | PALMER, Charles A., 14a Cheyne Row, Chelsea, S.W.                                                  |
| EDMOND, Elizabeth, 45 Rue Vondamne, Paris.                                                                                                                                    | The Dryad 42                                                                                       |
| En Arcadie 48 FAIVRE, F., 39 Villa d'Alesia, Paris.                                                                                                                           | Autumn 43                                                                                          |
| La Puissances 46                                                                                                                                                              | PIBWORTH, Charles, 14a Cheyne Row, Chelsea, S.W. Gretchen                                          |
| FUCHS, Emil. Abbey Lodge, Hanover Gate, Regents Park, N.W.                                                                                                                    | ROSELIEB, L. F., 4 The Avenue Studios, 76 Fulham Road, S.W.                                        |
| Sir Johnston Forbes Robertson 44 The Hudson-Fulton Medal 45                                                                                                                   | St. George                                                                                         |
| EXXIXES Leonard 11 Chevne Gardens Chelsen S.W.                                                                                                                                | Peace 47                                                                                           |
| King Edward VII - Marble Statue for Bangalore, Mysore 36                                                                                                                      | WOOD, F, Derwent, A.R.A., 27 Glebe Place, Chelsea, S.W.                                            |
| Prometheus Bound 37                                                                                                                                                           | Truth                                                                                              |
|                                                                                                                                                                               | Robert Fowler, R.I 39                                                                              |
|                                                                                                                                                                               |                                                                                                    |
| OLD ENGLISH                                                                                                                                                                   | WOODCARVING.                                                                                       |
| Reproduced by permission of R. A. SUTTON & Co., Ltd.                                                                                                                          | Oak Panelling, English 16th Century 76                                                             |
| (11 Ludgate Hill, E.C.).                                                                                                                                                      | Panel of Door, Oak 77                                                                              |
| Door, Porch and Pedimented Canopy 69 Panel, English 16th Century 70-71                                                                                                        | Mantel Piece and Mirror Frame, English 18th Century 78 Details of Mantel Piece and Mirror Frame 79 |
| Panel , , , , , , , , , , , , , , , , , , ,                                                                                                                                   | himney Piece, English 18th Century 80                                                              |
| Pediment and Architrave, English 18th Century 73                                                                                                                              | Panel Oak, English 16th Century 81                                                                 |
| Arched Panels from St. Mary's, Somerset, Thames Street 74-75                                                                                                                  | Pilaster, Capital and Base, English 16th Century 82-83 Panel, English 16th Century 84              |
| NoteAll the above specimens are to be seen in                                                                                                                                 | the Victoria and Albert Museum, South Kensington.                                                  |
|                                                                                                                                                                               |                                                                                                    |
|                                                                                                                                                                               | CHITECTURE.                                                                                        |
| CRATNEY, Edward, 88 Station Rd., Wallsend-on-Tyne.<br>Secondary Schools, Plessey Road, Blyth, Northumberland,                                                                 | NASH, James W. Pontardaye, New Boys' School 97                                                     |
| " Main Buildings, South View, and Chemical                                                                                                                                    | Pontardawe, New Boys' School 97 SAMSON & COLTHURST.                                                |
|                                                                                                                                                                               | Highbridge Infants' School 92                                                                      |
| " Lodge and Domestic Block, Assembly Hall and Gymnasium 89                                                                                                                    | WILLIAMSON, W., City Architect, Bradford. New Infants, School, Thornbury 93                        |
| " Ground Floor Plan 90                                                                                                                                                        | Residential School for the Blind, Datsv Hill 94                                                    |
| DOWNING BURKE, H. P., 12 Little College Street, S.W.                                                                                                                          | " " Ground Floor Plan " 95                                                                         |
| Pelham Road Elementary School, Wimbledon 85                                                                                                                                   | City of Bradford School for Cripples, Lister Lane 96                                               |
| Main Entrance New County School for Boys, Bromley,                                                                                                                            | Manual and Cookery School, Lister Lane 99                                                          |
| Main Entrance New County School for Boys, Bromley,                                                                                                                            | " School for Deaf Children " 100                                                                   |
| Kent Kent County School for Boys, Bronney,                                                                                                                                    |                                                                                                    |