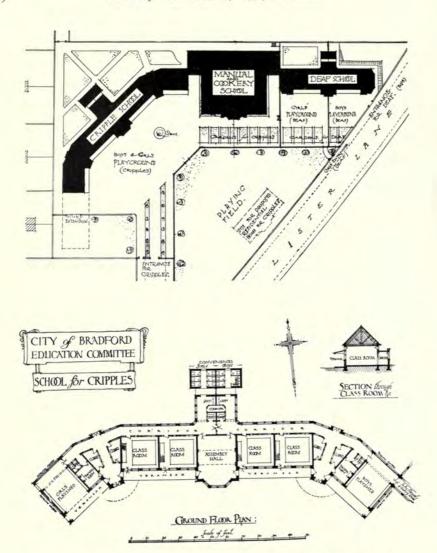

#### CONTINENTAL.

| I mer II                                                                                                                                                                      | PAGE                                                                                               |
|-------------------------------------------------------------------------------------------------------------------------------------------------------------------------------|----------------------------------------------------------------------------------------------------|
| Greis, Wilhelm, Professor, Dusseldorf. Das Verwaltungsgebaude, Essen, Ruhr 101 ASSE, Alfred Hanover, Linden.                                                                  | SENF. HERMAN, & W. HALLER.   Design for a Lighthouse, Exterior View                                |
| Rathaus, Landsberg 102                                                                                                                                                        | STURZENACKER, Aug., Karlsruhe. Bahnhof, Karlsruhe, general view                                    |
| ", ", Ground Floor Plan 103 Handels Kammer, Weimer 104                                                                                                                        | Haupteingang, Bahnhof, Karlsruhe 110                                                               |
| First and Second Floor Plans 105                                                                                                                                              | Schalterhalle, Bahnhof, Karlsruhe 111 Treppenhaus, Bahnhof, Karlsruhe 112                          |
| School at Grunberg 106 "Ground and First Floor Plans 107                                                                                                                      | Treppenhaus, Bahnhof, Karlsruhe                                                                    |
|                                                                                                                                                                               | Krematorium, Karlsruhe 116                                                                         |
| Verbindungshaus, Jena                                                                                                                                                         |                                                                                                    |
| (REVIEW-                                                                                                                                                                      | -SERIES III.)                                                                                      |
| Basil Champneys, B.A., Architect                                                                                                                                              | , 19 Buckingham Street, Strand, W.C.                                                               |
| Mansfield College, The Porch 33                                                                                                                                               | St. Luke's Church, West Hampstead 40                                                               |
| Mansfield College, South View 34-35 Mansfield College, Sketches from the Interior 45 Robinson Memorial Tower and New Buildings, New College, Oxford, Holywell Street Front 36 | Slindon Church, Staffs 41 Bedford College for Women 42-43                                          |
| Robinson Memorial Tower and New Buildings, New                                                                                                                                | Plan 44                                                                                            |
| College, Oxford, Holywell Street Front 36 Indian Institute, Holywell Street Front 37                                                                                          | Rylands Library, Manchester 46                                                                     |
| Indian Institute, Holywell Street Front 37 Merton College, New Addition 38                                                                                                    | Manchester Cathedral Reredos and High Altar 48                                                     |
| 30                                                                                                                                                                            | Oriel College, Oxford High Street 50                                                               |
| The Warden's House, Merton College 49                                                                                                                                         | Bronze Gates, Newnham College, Cambridge 51<br>Newnham College, Cambridge, Main Entrance 52        |
|                                                                                                                                                                               | Hewinian conege, camerage, sum success                                                             |
| SCULPT                                                                                                                                                                        | URE, 1914.                                                                                         |
| DELANDRE, Robert, Paris.                                                                                                                                                      | MACKENNALL, Bertram, A.R.A., 38 Marlborough Hill, N.W.                                             |
| Le Vent et la Feuille 40                                                                                                                                                      | Statuette for Niche 34                                                                             |
| DESMOND, C. H., Boldre, Lymington, Hants. Fawn and Panthers 41                                                                                                                | PALMER, Charles A., 14a Cheyne Row, Chelsea, S.W.                                                  |
| EDMOND, Elizabeth, 45 Rue Vondamne, Paris.                                                                                                                                    | The Dryad 42                                                                                       |
| En Arcadie 48 FAIVRE, F., 39 Villa d'Alesia, Paris.                                                                                                                           | Autumn 43                                                                                          |
| La Puissances 46                                                                                                                                                              | PIBWORTH, Charles, 14a Cheyne Row, Chelsea, S.W. Gretchen                                          |
| FUCHS, Emil. Abbey Lodge, Hanover Gate, Regents Park, N.W.                                                                                                                    | ROSELIEB, L. F., 4 The Avenue Studios, 76 Fulham Road, S.W.                                        |
| Sir Johnston Forbes Robertson 44 The Hudson-Fulton Medal 45                                                                                                                   | St. George                                                                                         |
| EXXIXES Leonard 11 Chevne Gardens Chelsen S.W.                                                                                                                                | Peace 47                                                                                           |
| King Edward VII - Marble Statue for Bangalore, Mysore 36                                                                                                                      | WOOD, F, Derwent, A.R.A., 27 Glebe Place, Chelsea, S.W.                                            |
| Prometheus Bound 37                                                                                                                                                           | Truth                                                                                              |
|                                                                                                                                                                               | Robert Fowler, R.I 39                                                                              |
|                                                                                                                                                                               |                                                                                                    |
| OLD ENGLISH                                                                                                                                                                   | WOODCARVING.                                                                                       |
| Reproduced by permission of R. A. SUTTON & Co., Ltd.                                                                                                                          | Oak Panelling, English 16th Century 76                                                             |
| (11 Ludgate Hill, E.C.).                                                                                                                                                      | Panel of Door, Oak 77                                                                              |
| Door, Porch and Pedimented Canopy 69 Panel, English 16th Century 70-71                                                                                                        | Mantel Piece and Mirror Frame, English 18th Century 78 Details of Mantel Piece and Mirror Frame 79 |
| Panel , , , , , , , , , , , , , , , , , , ,                                                                                                                                   | himney Piece, English 18th Century 80                                                              |
| Pediment and Architrave, English 18th Century 73                                                                                                                              | Panel Oak, English 16th Century 81                                                                 |
| Arched Panels from St. Mary's, Somerset, Thames Street 74-75                                                                                                                  | Pilaster, Capital and Base, English 16th Century 82-83 Panel, English 16th Century 84              |
| NoteAll the above specimens are to be seen in                                                                                                                                 | the Victoria and Albert Museum, South Kensington.                                                  |
|                                                                                                                                                                               |                                                                                                    |
|                                                                                                                                                                               | CHITECTURE.                                                                                        |
| CRATNEY, Edward, 88 Station Rd., Wallsend-on-Tyne.<br>Secondary Schools, Plessey Road, Blyth, Northumberland,                                                                 | NASH, James W. Pontardaye, New Boys' School 97                                                     |
| " Main Buildings, South View, and Chemical                                                                                                                                    | Pontardawe, New Boys' School 97 SAMSON & COLTHURST.                                                |
|                                                                                                                                                                               | Highbridge Infants' School 92                                                                      |
| " Lodge and Domestic Block, Assembly Hall and Gymnasium 89                                                                                                                    | WILLIAMSON, W., City Architect, Bradford. New Infants, School, Thornbury 93                        |
| " Ground Floor Plan 90                                                                                                                                                        | Residential School for the Blind, Datsv Hill 94                                                    |
| DOWNING BURKE, H. P., 12 Little College Street, S.W.                                                                                                                          | " " Ground Floor Plan " 95                                                                         |
| Pelham Road Elementary School, Wimbledon 85                                                                                                                                   | City of Bradford School for Cripples, Lister Lane 96                                               |
| Main Entrance New County School for Boys, Bromley,                                                                                                                            | Manual and Cookery School, Lister Lane 99                                                          |
| Main Entrance New County School for Boys, Bromley,                                                                                                                            | " School for Deaf Children " 100                                                                   |
| Kent Kent County School for Boys, Bronney,                                                                                                                                    |                                                                                                    |