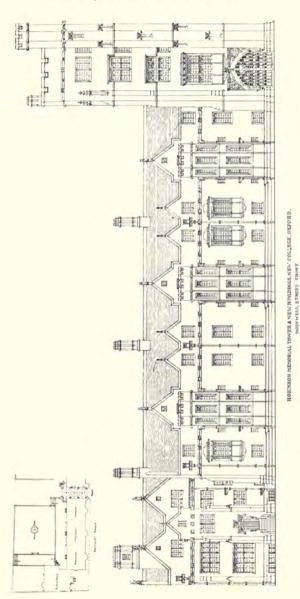

#### CONTINENTAL.

| I mer II                                                                                                                                                                      | PAGE                                                                                               |
|-------------------------------------------------------------------------------------------------------------------------------------------------------------------------------|----------------------------------------------------------------------------------------------------|
| Greis, Wilhelm, Professor, Dusseldorf. Das Verwaltungsgebaude, Essen, Ruhr 101 ASSE, Alfred Hanover, Linden.                                                                  | SENF. HERMAN, & W. HALLER.   Design for a Lighthouse, Exterior View                                |
| Rathaus, Landsberg 102                                                                                                                                                        | STURZENACKER, Aug., Karlsruhe. Bahnhof, Karlsruhe, general view                                    |
| ", ", Ground Floor Plan 103 Handels Kammer, Weimer 104                                                                                                                        | Haupteingang, Bahnhof, Karlsruhe 110                                                               |
| First and Second Floor Plans 105                                                                                                                                              | Schalterhalle, Bahnhof, Karlsruhe 111 Treppenhaus, Bahnhof, Karlsruhe 112                          |
| School at Grunberg 106 "Ground and First Floor Plans 107                                                                                                                      | Treppenhaus, Bahnhof, Karlsruhe                                                                    |
|                                                                                                                                                                               | Krematorium, Karlsruhe 116                                                                         |
| Verbindungshaus, Jena                                                                                                                                                         |                                                                                                    |
| (REVIEW-                                                                                                                                                                      | -SERIES III.)                                                                                      |
| Basil Champneys, B.A., Architect                                                                                                                                              | , 19 Buckingham Street, Strand, W.C.                                                               |
| Mansfield College, The Porch 33                                                                                                                                               | St. Luke's Church, West Hampstead 40                                                               |
| Mansfield College, South View 34-35 Mansfield College, Sketches from the Interior 45 Robinson Memorial Tower and New Buildings, New College, Oxford, Holywell Street Front 36 | Slindon Church, Staffs 41 Bedford College for Women 42-43                                          |
| Robinson Memorial Tower and New Buildings, New                                                                                                                                | Plan 44                                                                                            |
| College, Oxford, Holywell Street Front 36 Indian Institute, Holywell Street Front 37                                                                                          | Rylands Library, Manchester 46                                                                     |
| Indian Institute, Holywell Street Front 37 Merton College, New Addition 38                                                                                                    | Manchester Cathedral Reredos and High Altar 48                                                     |
| 30                                                                                                                                                                            | Oriel College, Oxford High Street 50                                                               |
| The Warden's House, Merton College 49                                                                                                                                         | Bronze Gates, Newnham College, Cambridge 51<br>Newnham College, Cambridge, Main Entrance 52        |
|                                                                                                                                                                               | Hewinian conege, camerage, sum success                                                             |
| SCULPT                                                                                                                                                                        | URE, 1914.                                                                                         |
| DELANDRE, Robert, Paris.                                                                                                                                                      | MACKENNALL, Bertram, A.R.A., 38 Marlborough Hill, N.W.                                             |
| Le Vent et la Feuille 40                                                                                                                                                      | Statuette for Niche 34                                                                             |
| DESMOND, C. H., Boldre, Lymington, Hants. Fawn and Panthers 41                                                                                                                | PALMER, Charles A., 14a Cheyne Row, Chelsea, S.W.                                                  |
| EDMOND, Elizabeth, 45 Rue Vondamne, Paris.                                                                                                                                    | The Dryad 42                                                                                       |
| En Arcadie 48 FAIVRE, F., 39 Villa d'Alesia, Paris.                                                                                                                           | Autumn 43                                                                                          |
| La Puissances 46                                                                                                                                                              | PIBWORTH, Charles, 14a Cheyne Row, Chelsea, S.W. Gretchen                                          |
| FUCHS, Emil. Abbey Lodge, Hanover Gate, Regents Park, N.W.                                                                                                                    | ROSELIEB, L. F., 4 The Avenue Studios, 76 Fulham Road, S.W.                                        |
| Sir Johnston Forbes Robertson 44 The Hudson-Fulton Medal 45                                                                                                                   | St. George                                                                                         |
| EXXIXES Leonard 11 Chevne Gardens Chelsen S.W.                                                                                                                                | Peace 47                                                                                           |
| King Edward VII - Marble Statue for Bangalore, Mysore 36                                                                                                                      | WOOD, F, Derwent, A.R.A., 27 Glebe Place, Chelsea, S.W.                                            |
| Prometheus Bound 37                                                                                                                                                           | Truth                                                                                              |
|                                                                                                                                                                               | Robert Fowler, R.I 39                                                                              |
|                                                                                                                                                                               |                                                                                                    |
| OLD ENGLISH                                                                                                                                                                   | WOODCARVING.                                                                                       |
| Reproduced by permission of R. A. SUTTON & Co., Ltd.                                                                                                                          | Oak Panelling, English 16th Century 76                                                             |
| (11 Ludgate Hill, E.C.).                                                                                                                                                      | Panel of Door, Oak 77                                                                              |
| Door, Porch and Pedimented Canopy 69 Panel, English 16th Century 70-71                                                                                                        | Mantel Piece and Mirror Frame, English 18th Century 78 Details of Mantel Piece and Mirror Frame 79 |
| Panel , , , , , , , , , , , , , , , , , , ,                                                                                                                                   | himney Piece, English 18th Century 80                                                              |
| Pediment and Architrave, English 18th Century 73                                                                                                                              | Panel Oak, English 16th Century 81                                                                 |
| Arched Panels from St. Mary's, Somerset, Thames Street 74-75                                                                                                                  | Pilaster, Capital and Base, English 16th Century 82-83 Panel, English 16th Century 84              |
| NoteAll the above specimens are to be seen in                                                                                                                                 | the Victoria and Albert Museum, South Kensington.                                                  |
|                                                                                                                                                                               |                                                                                                    |
|                                                                                                                                                                               | CHITECTURE.                                                                                        |
| CRATNEY, Edward, 88 Station Rd., Wallsend-on-Tyne.<br>Secondary Schools, Plessey Road, Blyth, Northumberland,                                                                 | NASH, James W. Pontardaye, New Boys' School 97                                                     |
| " Main Buildings, South View, and Chemical                                                                                                                                    | Pontardawe, New Boys' School 97 SAMSON & COLTHURST.                                                |
|                                                                                                                                                                               | Highbridge Infants' School 92                                                                      |
| " Lodge and Domestic Block, Assembly Hall and Gymnasium 89                                                                                                                    | WILLIAMSON, W., City Architect, Bradford. New Infants, School, Thornbury 93                        |
| " Ground Floor Plan 90                                                                                                                                                        | Residential School for the Blind, Datsv Hill 94                                                    |
| DOWNING BURKE, H. P., 12 Little College Street, S.W.                                                                                                                          | " " Ground Floor Plan " 95                                                                         |
| Pelham Road Elementary School, Wimbledon 85                                                                                                                                   | City of Bradford School for Cripples, Lister Lane 96                                               |
| Main Entrance New County School for Boys, Bromley,                                                                                                                            | Manual and Cookery School, Lister Lane 99                                                          |
| Main Entrance New County School for Boys, Bromley,                                                                                                                            | " School for Deaf Children " 100                                                                   |
| Kent Kent County School for Boys, Bronney,                                                                                                                                    |                                                                                                    |