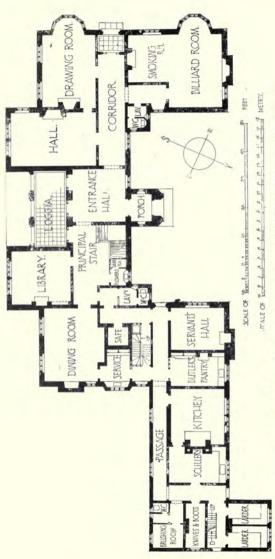

#### ECCLESIASTICAL.

| DOWNING BURKE, H. P., 12 Little College Street, Westminster, S.W. St. Philip's Church Hall, Avondale Square, London GIBBONS, J., & SON, 4 St. Mary's Parsonage, Manchester. Additions to Gorton Parish Church, Manchester H.M.L., Stanley, 54 Bedford Square, W.C. Exterior, St. Cuthbert's Church, Copnor, Portsmouth Interior,                                                                                                                                                                               | Front-<br>ispiece<br>9<br>8<br>119                 | MOORE, Temple, 46 Well-Walk, Hampstead, N.W. Additions to Hendon Parish Church New Church, Canwell, near Sutton Coldfield PRYXXE FELLOWES, G. H., 6 Queen Anne's Gate, Westmister, S.W. Holy Trinity Church, Exmouth, Interior view                                                                                                                                                                                                                                                                            | PAGI<br>4<br>5                                     |
|----------------------------------------------------------------------------------------------------------------------------------------------------------------------------------------------------------------------------------------------------------------------------------------------------------------------------------------------------------------------------------------------------------------------------------------------------------------------------------------------------------------|----------------------------------------------------|----------------------------------------------------------------------------------------------------------------------------------------------------------------------------------------------------------------------------------------------------------------------------------------------------------------------------------------------------------------------------------------------------------------------------------------------------------------------------------------------------------------|----------------------------------------------------|
| I                                                                                                                                                                                                                                                                                                                                                                                                                                                                                                              | PUBLIC                                             | BUILDINGS.                                                                                                                                                                                                                                                                                                                                                                                                                                                                                                     |                                                    |
| ALLSON, R. J. H.M. Office of Works, Storey's Gate, S.W. New Science Museum, South Kensington                                                                                                                                                                                                                                                                                                                                                                                                                   | 11<br>127<br>128<br>129<br>2-3<br>126              | MACKENZIE, A. M., & A. G. R., I Victoria Street, S. W. Australia House                                                                                                                                                                                                                                                                                                                                                                                                                                         | 6-7<br>12<br>13<br>14-13<br>121<br>124             |
|                                                                                                                                                                                                                                                                                                                                                                                                                                                                                                                | DOM                                                | ESTIC.                                                                                                                                                                                                                                                                                                                                                                                                                                                                                                         |                                                    |
| COOPER, T. Edwin, 4 Verulam buildings, Gray's Inn, W.C. Apley Grange, Harrogate, Yorks. DVWBER, E. Guy, 22 Buckingham Street, Adelphi, W.C. The Bowling Green, Melborne Port Plan F.ELD, Horace, & SIMMONS, 21 Berners Street, Oxford Street, W. 13-16 Medway Street House at Hampstead GEORIEK, Sir Ernest, A.R.A., & YATES, 18 Maddox Street, W. The Shirpur Palace, for H.H. the Maharajah Holkar of Indore HOSSLEY, Gerald C., 2 Gray's Inn Square, W.C. Alterations at Moulton Grange, View in the Hall   | 25<br>26-27<br>28<br>32<br>32<br>32<br>18-19<br>24 | JOHNSTON, R. F., 1 Brook Street, Hanover Square, W. Burwood Ash, Buckinghamshire MOSSON, E. C. P., Finsbury Pavement House, Finsbury Pavement, E.C. Sutton Model Dwellings, Birmingham NEWTON, Ernest, A.R.A., 4 Raymond Buildings, Gray's Inn, W.C. Model of a House at Jouy-en-Josas, France                                                                                                                                                                                                                 | 30-33<br>130-133<br>20-2<br>22-2<br>29<br>16<br>17 |
| INTE                                                                                                                                                                                                                                                                                                                                                                                                                                                                                                           | ERIOR A                                            | AND DETAILS.                                                                                                                                                                                                                                                                                                                                                                                                                                                                                                   |                                                    |
| BLOMFIELD, Sir Arthur, & Sons, 6 Montagu Place, W. 34 Wimpole Street, W. DOWNING, Bruke H. P., 12 Little College Street, Westminster, S. Main Enfrance Gates, County School for Boys, Bromey, Kent EVANS, T., JAY & Son, 34 & 35 High Holborn, W.C. Marshall Roberts' Shop Front HARK, C. G., 7 Gray's Inn Square, W.C. Radiator Front JONES-PALMER, W. J., 11 Buckingham Street, Adelphi, W.C. Sketch of Luxor Temple LAWRENCE, J. T., 28 Gt. Ormond Street, London, W.C. The Hatch Heath, Beds, Smoking Room | 137<br>136<br>140<br>132<br>123<br>139             | MITCHELL, Arnold, 17 Hanover Square, W. Hampslead University College Schools, Entrance OALEV, Harold, 14 Henrietta Street, Covent Garden, W.C. Sketch of Paris Old Swan House, Chelsea, by R, Norman Shaw PARKER BARRY & RAYMOND UNIV. Letchworth, Herts, Honse at Rochdale, Lancashire Minehead, Somerset Caterham, Surrey SMRT, D. I., 30 The Gardens, Peckham Rye, S.E. Tour det J'Eglise, St. Jacques, Anivers THOMAS, Sir A. Brumwell, 37 Old Queen Street, Westminster, S.W. Woolwich Town Hall, Details | 122<br>117<br>133<br>134<br>138<br>135<br>135      |