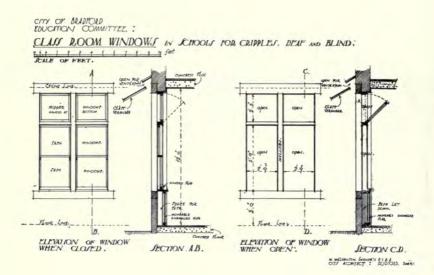

#### CONTINENTAL.

| I mer II                                                                                                                                                                      | PAGE                                                                                               |
|-------------------------------------------------------------------------------------------------------------------------------------------------------------------------------|----------------------------------------------------------------------------------------------------|
| Greis, Wilhelm, Professor, Dusseldorf. Das Verwaltungsgebaude, Essen, Ruhr 101 ASSE, Alfred Hanover, Linden.                                                                  | SENF. HERMAN, & W. HALLER.   Design for a Lighthouse, Exterior View                                |
| Rathaus, Landsberg 102                                                                                                                                                        | STURZENACKER, Aug., Karlsruhe. Bahnhof, Karlsruhe, general view                                    |
| ", ", Ground Floor Plan 103 Handels Kammer, Weimer 104                                                                                                                        | Haupteingang, Bahnhof, Karlsruhe 110                                                               |
| First and Second Floor Plans 105                                                                                                                                              | Schalterhalle, Bahnhof, Karlsruhe 111 Treppenhaus, Bahnhof, Karlsruhe 112                          |
| School at Grunberg 106 "Ground and First Floor Plans 107                                                                                                                      | Treppenhaus, Bahnhof, Karlsruhe                                                                    |
|                                                                                                                                                                               | Krematorium, Karlsruhe 116                                                                         |
| Verbindungshaus, Jena                                                                                                                                                         |                                                                                                    |
| (REVIEW-                                                                                                                                                                      | -SERIES III.)                                                                                      |
| Basil Champneys, B.A., Architect                                                                                                                                              | , 19 Buckingham Street, Strand, W.C.                                                               |
| Mansfield College, The Porch 33                                                                                                                                               | St. Luke's Church, West Hampstead 40                                                               |
| Mansfield College, South View 34-35 Mansfield College, Sketches from the Interior 45 Robinson Memorial Tower and New Buildings, New College, Oxford, Holywell Street Front 36 | Slindon Church, Staffs 41 Bedford College for Women 42-43                                          |
| Robinson Memorial Tower and New Buildings, New                                                                                                                                | Plan 44                                                                                            |
| College, Oxford, Holywell Street Front 36 Indian Institute, Holywell Street Front 37                                                                                          | Rylands Library, Manchester 46                                                                     |
| Indian Institute, Holywell Street Front 37 Merton College, New Addition 38                                                                                                    | Manchester Cathedral Reredos and High Altar 48                                                     |
| 30                                                                                                                                                                            | Oriel College, Oxford High Street 50                                                               |
| The Warden's House, Merton College 49                                                                                                                                         | Bronze Gates, Newnham College, Cambridge 51<br>Newnham College, Cambridge, Main Entrance 52        |
|                                                                                                                                                                               | Hewinian conege, camerage, sum success                                                             |
| SCULPT                                                                                                                                                                        | URE, 1914.                                                                                         |
| DELANDRE, Robert, Paris.                                                                                                                                                      | MACKENNALL, Bertram, A.R.A., 38 Marlborough Hill, N.W.                                             |
| Le Vent et la Feuille 40                                                                                                                                                      | Statuette for Niche 34                                                                             |
| DESMOND, C. H., Boldre, Lymington, Hants. Fawn and Panthers 41                                                                                                                | PALMER, Charles A., 14a Cheyne Row, Chelsea, S.W.                                                  |
| EDMOND, Elizabeth, 45 Rue Vondamne, Paris.                                                                                                                                    | The Dryad 42                                                                                       |
| En Arcadie 48 FAIVRE, F., 39 Villa d'Alesia, Paris.                                                                                                                           | Autumn 43                                                                                          |
| La Puissances 46                                                                                                                                                              | PIBWORTH, Charles, 14a Cheyne Row, Chelsea, S.W. Gretchen                                          |
| FUCHS, Emil. Abbey Lodge, Hanover Gate, Regents Park, N.W.                                                                                                                    | ROSELIEB, L. F., 4 The Avenue Studios, 76 Fulham Road, S.W.                                        |
| Sir Johnston Forbes Robertson 44 The Hudson-Fulton Medal 45                                                                                                                   | St. George                                                                                         |
| EXXIXES Leonard 11 Chevne Gardens Chelsen S.W.                                                                                                                                | Peace 47                                                                                           |
| King Edward VII - Marble Statue for Bangalore, Mysore 36                                                                                                                      | WOOD, F, Derwent, A.R.A., 27 Glebe Place, Chelsea, S.W.                                            |
| Prometheus Bound 37                                                                                                                                                           | Truth                                                                                              |
|                                                                                                                                                                               | Robert Fowler, R.I 39                                                                              |
|                                                                                                                                                                               |                                                                                                    |
| OLD ENGLISH                                                                                                                                                                   | WOODCARVING.                                                                                       |
| Reproduced by permission of R. A. SUTTON & Co., Ltd.                                                                                                                          | Oak Panelling, English 16th Century 76                                                             |
| (11 Ludgate Hill, E.C.).                                                                                                                                                      | Panel of Door, Oak 77                                                                              |
| Door, Porch and Pedimented Canopy 69 Panel, English 16th Century 70-71                                                                                                        | Mantel Piece and Mirror Frame, English 18th Century 78 Details of Mantel Piece and Mirror Frame 79 |
| Panel , , , , , , , , , , , , , , , , , , ,                                                                                                                                   | himney Piece, English 18th Century 80                                                              |
| Pediment and Architrave, English 18th Century 73                                                                                                                              | Panel Oak, English 16th Century 81                                                                 |
| Arched Panels from St. Mary's, Somerset, Thames Street 74-75                                                                                                                  | Pilaster, Capital and Base, English 16th Century 82-83 Panel, English 16th Century 84              |
| NoteAll the above specimens are to be seen in                                                                                                                                 | the Victoria and Albert Museum, South Kensington.                                                  |
|                                                                                                                                                                               |                                                                                                    |
|                                                                                                                                                                               | CHITECTURE.                                                                                        |
| CRATNEY, Edward, 88 Station Rd., Wallsend-on-Tyne.<br>Secondary Schools, Plessey Road, Blyth, Northumberland,                                                                 | NASH, James W. Pontardaye, New Boys' School 97                                                     |
| " Main Buildings, South View, and Chemical                                                                                                                                    | Pontardawe, New Boys' School 97 SAMSON & COLTHURST.                                                |
|                                                                                                                                                                               | Highbridge Infants' School 92                                                                      |
| " Lodge and Domestic Block, Assembly Hall and Gymnasium 89                                                                                                                    | WILLIAMSON, W., City Architect, Bradford. New Infants, School, Thornbury 93                        |
| " Ground Floor Plan 90                                                                                                                                                        | Residential School for the Blind, Datsv Hill 94                                                    |
| DOWNING BURKE, H. P., 12 Little College Street, S.W.                                                                                                                          | " " Ground Floor Plan " 95                                                                         |
| Pelham Road Elementary School, Wimbledon 85                                                                                                                                   | City of Bradford School for Cripples, Lister Lane 96                                               |
| Main Entrance New County School for Boys, Bromley,                                                                                                                            | Manual and Cookery School, Lister Lane 99                                                          |
| Main Entrance New County School for Boys, Bromley,                                                                                                                            | " School for Deaf Children " 100                                                                   |
| Kent Kent County School for Boys, Bronney,                                                                                                                                    |                                                                                                    |