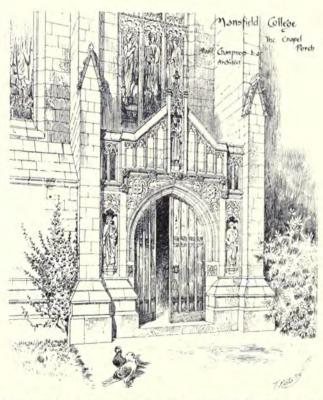

#### CONTINENTAL.

| I mer II                                                                                                                                                                      | PAGE                                                                                               |
|-------------------------------------------------------------------------------------------------------------------------------------------------------------------------------|----------------------------------------------------------------------------------------------------|
| Greis, Wilhelm, Professor, Dusseldorf. Das Verwaltungsgebaude, Essen, Ruhr 101 ASSE, Alfred Hanover, Linden.                                                                  | SENF. HERMAN, & W. HALLER.   Design for a Lighthouse, Exterior View                                |
| Rathaus, Landsberg 102                                                                                                                                                        | STURZENACKER, Aug., Karlsruhe. Bahnhof, Karlsruhe, general view                                    |
| ", ", Ground Floor Plan 103 Handels Kammer, Weimer 104                                                                                                                        | Haupteingang, Bahnhof, Karlsruhe 110                                                               |
| First and Second Floor Plans 105                                                                                                                                              | Schalterhalle, Bahnhof, Karlsruhe 111 Treppenhaus, Bahnhof, Karlsruhe 112                          |
| School at Grunberg 106 "Ground and First Floor Plans 107                                                                                                                      | Treppenhaus, Bahnhof, Karlsruhe                                                                    |
|                                                                                                                                                                               | Krematorium, Karlsruhe 116                                                                         |
| Verbindungshaus, Jena                                                                                                                                                         |                                                                                                    |
| (REVIEW-                                                                                                                                                                      | -SERIES III.)                                                                                      |
| Basil Champneys, B.A., Architect                                                                                                                                              | , 19 Buckingham Street, Strand, W.C.                                                               |
| Mansfield College, The Porch 33                                                                                                                                               | St. Luke's Church, West Hampstead 40                                                               |
| Mansfield College, South View 34-35 Mansfield College, Sketches from the Interior 45 Robinson Memorial Tower and New Buildings, New College, Oxford, Holywell Street Front 36 | Slindon Church, Staffs 41 Bedford College for Women 42-43                                          |
| Robinson Memorial Tower and New Buildings, New                                                                                                                                | Plan 44                                                                                            |
| College, Oxford, Holywell Street Front 36 Indian Institute, Holywell Street Front 37                                                                                          | Rylands Library, Manchester 46                                                                     |
| Indian Institute, Holywell Street Front 37 Merton College, New Addition 38                                                                                                    | Manchester Cathedral Reredos and High Altar 48                                                     |
| 30                                                                                                                                                                            | Oriel College, Oxford High Street 50                                                               |
| The Warden's House, Merton College 49                                                                                                                                         | Bronze Gates, Newnham College, Cambridge 51<br>Newnham College, Cambridge, Main Entrance 52        |
|                                                                                                                                                                               | Hewinian conege, camerage, sum success                                                             |
| SCULPT                                                                                                                                                                        | URE, 1914.                                                                                         |
| DELANDRE, Robert, Paris.                                                                                                                                                      | MACKENNALL, Bertram, A.R.A., 38 Marlborough Hill, N.W.                                             |
| Le Vent et la Feuille 40                                                                                                                                                      | Statuette for Niche 34                                                                             |
| DESMOND, C. H., Boldre, Lymington, Hants. Fawn and Panthers 41                                                                                                                | PALMER, Charles A., 14a Cheyne Row, Chelsea, S.W.                                                  |
| EDMOND, Elizabeth, 45 Rue Vondamne, Paris.                                                                                                                                    | The Dryad 42                                                                                       |
| En Arcadie 48 FAIVRE, F., 39 Villa d'Alesia, Paris.                                                                                                                           | Autumn 43                                                                                          |
| La Puissances 46                                                                                                                                                              | PIBWORTH, Charles, 14a Cheyne Row, Chelsea, S.W. Gretchen                                          |
| FUCHS, Emil. Abbey Lodge, Hanover Gate, Regents Park, N.W.                                                                                                                    | ROSELIEB, L. F., 4 The Avenue Studios, 76 Fulham Road, S.W.                                        |
| Sir Johnston Forbes Robertson 44 The Hudson-Fulton Medal 45                                                                                                                   | St. George                                                                                         |
| EXXIXES Leonard 11 Chevne Gardens Chelsen S.W.                                                                                                                                | Peace 47                                                                                           |
| King Edward VII - Marble Statue for Bangalore, Mysore 36                                                                                                                      | WOOD, F, Derwent, A.R.A., 27 Glebe Place, Chelsea, S.W.                                            |
| Prometheus Bound 37                                                                                                                                                           | Truth                                                                                              |
|                                                                                                                                                                               | Robert Fowler, R.I 39                                                                              |
|                                                                                                                                                                               |                                                                                                    |
| OLD ENGLISH                                                                                                                                                                   | WOODCARVING.                                                                                       |
| Reproduced by permission of R. A. SUTTON & Co., Ltd.                                                                                                                          | Oak Panelling, English 16th Century 76                                                             |
| (11 Ludgate Hill, E.C.).                                                                                                                                                      | Panel of Door, Oak 77                                                                              |
| Door, Porch and Pedimented Canopy 69 Panel, English 16th Century 70-71                                                                                                        | Mantel Piece and Mirror Frame, English 18th Century 78 Details of Mantel Piece and Mirror Frame 79 |
| Panel , , , , , , , , , , , , , , , , , , ,                                                                                                                                   | himney Piece, English 18th Century 80                                                              |
| Pediment and Architrave, English 18th Century 73                                                                                                                              | Panel Oak, English 16th Century 81                                                                 |
| Arched Panels from St. Mary's, Somerset, Thames Street 74-75                                                                                                                  | Pilaster, Capital and Base, English 16th Century 82-83 Panel, English 16th Century 84              |
| NoteAll the above specimens are to be seen in                                                                                                                                 | the Victoria and Albert Museum, South Kensington.                                                  |
|                                                                                                                                                                               |                                                                                                    |
|                                                                                                                                                                               | CHITECTURE.                                                                                        |
| CRATNEY, Edward, 88 Station Rd., Wallsend-on-Tyne.<br>Secondary Schools, Plessey Road, Blyth, Northumberland,                                                                 | NASH, James W. Pontardaye, New Boys' School 97                                                     |
| " Main Buildings, South View, and Chemical                                                                                                                                    | Pontardawe, New Boys' School 97 SAMSON & COLTHURST.                                                |
|                                                                                                                                                                               | Highbridge Infants' School 92                                                                      |
| " Lodge and Domestic Block, Assembly Hall and Gymnasium 89                                                                                                                    | WILLIAMSON, W., City Architect, Bradford. New Infants, School, Thornbury 93                        |
| " Ground Floor Plan 90                                                                                                                                                        | Residential School for the Blind, Datsv Hill 94                                                    |
| DOWNING BURKE, H. P., 12 Little College Street, S.W.                                                                                                                          | " " Ground Floor Plan " 95                                                                         |
| Pelham Road Elementary School, Wimbledon 85                                                                                                                                   | City of Bradford School for Cripples, Lister Lane 96                                               |
| Main Entrance New County School for Boys, Bromley,                                                                                                                            | Manual and Cookery School, Lister Lane 99                                                          |
| Main Entrance New County School for Boys, Bromley,                                                                                                                            | " School for Deaf Children " 100                                                                   |
| Kent Kent County School for Boys, Bronney,                                                                                                                                    |                                                                                                    |