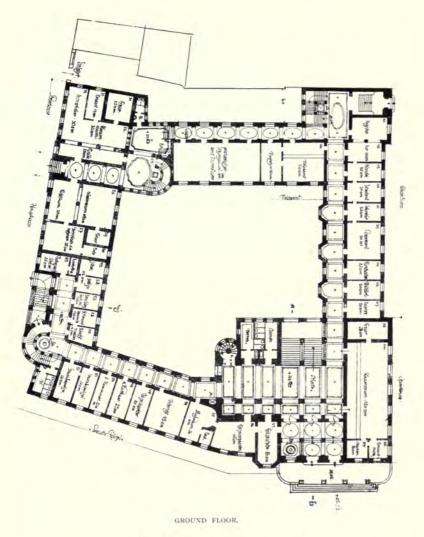

#### ECCLESIASTICAL.

| DOWNING BURKE, H. P., 12 Little College Street, Westminster, S.W. St. Philip's Church Hall, Avondale Square, London GIBBONS, J., & SON, 4 St. Mary's Parsonage, Manchester. Additions to Gorton Parish Church, Manchester H.M.L., Stanley, 54 Bedford Square, W.C. Exterior, St. Cuthbert's Church, Copnor, Portsmouth Interior,                                                                                                                                                                               | Front-<br>ispiece<br>9<br>8<br>119                 | MOORE, Temple, 46 Well-Walk, Hampstead, N.W. Additions to Hendon Parish Church New Church, Canwell, near Sutton Coldfield PRYXXE FELLOWES, G. H., 6 Queen Anne's Gate, Westmister, S.W. Holy Trinity Church, Exmouth, Interior view                                                                                                                                                                                                                                                                            | PAGI<br>4<br>5                                     |
|----------------------------------------------------------------------------------------------------------------------------------------------------------------------------------------------------------------------------------------------------------------------------------------------------------------------------------------------------------------------------------------------------------------------------------------------------------------------------------------------------------------|----------------------------------------------------|----------------------------------------------------------------------------------------------------------------------------------------------------------------------------------------------------------------------------------------------------------------------------------------------------------------------------------------------------------------------------------------------------------------------------------------------------------------------------------------------------------------|----------------------------------------------------|
| I                                                                                                                                                                                                                                                                                                                                                                                                                                                                                                              | PUBLIC                                             | BUILDINGS.                                                                                                                                                                                                                                                                                                                                                                                                                                                                                                     |                                                    |
| ALLSON, R. J. H.M. Office of Works, Storey's Gate, S.W. New Science Museum, South Kensington                                                                                                                                                                                                                                                                                                                                                                                                                   | 11<br>127<br>128<br>129<br>2-3<br>126              | MACKENZIE, A. M., & A. G. R., I Victoria Street, S. W. Australia House                                                                                                                                                                                                                                                                                                                                                                                                                                         | 6-7<br>12<br>13<br>14-13<br>121<br>124             |
|                                                                                                                                                                                                                                                                                                                                                                                                                                                                                                                | DOM                                                | ESTIC.                                                                                                                                                                                                                                                                                                                                                                                                                                                                                                         |                                                    |
| COOPER, T. Edwin, 4 Verulam buildings, Gray's Inn, W.C. Apley Grange, Harrogate, Yorks. DVWBER, E. Guy, 22 Buckingham Street, Adelphi, W.C. The Bowling Green, Melborne Port Plan F.ELD, Horace, & SIMMONS, 21 Berners Street, Oxford Street, W. 13-16 Medway Street House at Hampstead GEORIEK, Sir Ernest, A.R.A., & YATES, 18 Maddox Street, W. The Shirpur Palace, for H.H. the Maharajah Holkar of Indore HOSSLEY, Gerald C., 2 Gray's Inn Square, W.C. Alterations at Moulton Grange, View in the Hall   | 25<br>26-27<br>28<br>32<br>32<br>32<br>18-19<br>24 | JOHNSTON, R. F., 1 Brook Street, Hanover Square, W. Burwood Ash, Buckinghamshire MOSSON, E. C. P., Finsbury Pavement House, Finsbury Pavement, E.C. Sutton Model Dwellings, Birmingham NEWTON, Ernest, A.R.A., 4 Raymond Buildings, Gray's Inn, W.C. Model of a House at Jouy-en-Josas, France                                                                                                                                                                                                                 | 30-33<br>130-133<br>20-2<br>22-2<br>29<br>16<br>17 |
| INTE                                                                                                                                                                                                                                                                                                                                                                                                                                                                                                           | ERIOR A                                            | AND DETAILS.                                                                                                                                                                                                                                                                                                                                                                                                                                                                                                   |                                                    |
| BLOMFIELD, Sir Arthur, & Sons, 6 Montagu Place, W. 34 Wimpole Street, W. DOWNING, Bruke H. P., 12 Little College Street, Westminster, S. Main Enfrance Gates, County School for Boys, Bromey, Kent EVANS, T., JAY & Son, 34 & 35 High Holborn, W.C. Marshall Roberts' Shop Front HARK, C. G., 7 Gray's Inn Square, W.C. Radiator Front JONES-PALMER, W. J., 11 Buckingham Street, Adelphi, W.C. Sketch of Luxor Temple LAWRENCE, J. T., 28 Gt. Ormond Street, London, W.C. The Hatch Heath, Beds, Smoking Room | 137<br>136<br>140<br>132<br>123<br>139             | MITCHELL, Arnold, 17 Hanover Square, W. Hampslead University College Schools, Entrance OALEV, Harold, 14 Henrietta Street, Covent Garden, W.C. Sketch of Paris Old Swan House, Chelsea, by R, Norman Shaw PARKER BARRY & RAYMOND UNIV. Letchworth, Herts, Honse at Rochdale, Lancashire Minehead, Somerset Caterham, Surrey SMRT, D. I., 30 The Gardens, Peckham Rye, S.E. Tour det J'Eglise, St. Jacques, Anivers THOMAS, Sir A. Brumwell, 37 Old Queen Street, Westminster, S.W. Woolwich Town Hall, Details | 122<br>117<br>133<br>134<br>138<br>135<br>135      |