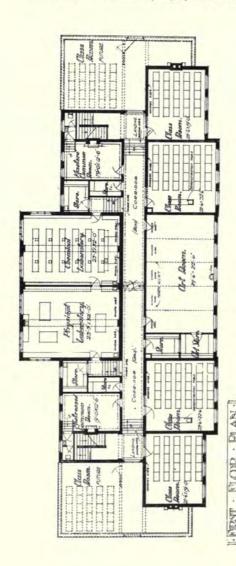

#### ECCLESIASTICAL.

| DOWNING BURKE, H. P., 12 Little College Street, Westminster, S.W. St. Philip's Church Hall, Avondale Square, London GIBBONS, J., & SON, 4 St. Mary's Parsonage, Manchester. Additions to Gorton Parish Church, Manchester H.M.L., Stanley, 54 Bedford Square, W.C. Exterior, St. Cuthbert's Church, Copnor, Portsmouth Interior,                                                                                                                                                                               | Front-<br>ispiece<br>9<br>8<br>119                 | MOORE, Temple, 46 Well-Walk, Hampstead, N.W. Additions to Hendon Parish Church New Church, Canwell, near Sutton Coldfield PRYXXE FELLOWES, G. H., 6 Queen Anne's Gate, Westmister, S.W. Holy Trinity Church, Exmouth, Interior view                                                                                                                                                                                                                                                                            | PAGI<br>4<br>5                                     |
|----------------------------------------------------------------------------------------------------------------------------------------------------------------------------------------------------------------------------------------------------------------------------------------------------------------------------------------------------------------------------------------------------------------------------------------------------------------------------------------------------------------|----------------------------------------------------|----------------------------------------------------------------------------------------------------------------------------------------------------------------------------------------------------------------------------------------------------------------------------------------------------------------------------------------------------------------------------------------------------------------------------------------------------------------------------------------------------------------|----------------------------------------------------|
| I                                                                                                                                                                                                                                                                                                                                                                                                                                                                                                              | PUBLIC                                             | BUILDINGS.                                                                                                                                                                                                                                                                                                                                                                                                                                                                                                     |                                                    |
| ALLSON, R. J. H.M. Office of Works, Storey's Gate, S.W. New Science Museum, South Kensington                                                                                                                                                                                                                                                                                                                                                                                                                   | 11<br>127<br>128<br>129<br>2-3<br>126              | MACKENZIE, A. M., & A. G. R., I Victoria Street, S. W. Australia House                                                                                                                                                                                                                                                                                                                                                                                                                                         | 6-7<br>12<br>13<br>14-13<br>121<br>124             |
|                                                                                                                                                                                                                                                                                                                                                                                                                                                                                                                | DOM                                                | ESTIC.                                                                                                                                                                                                                                                                                                                                                                                                                                                                                                         |                                                    |
| COOPER, T. Edwin, 4 Verulam buildings, Gray's Inn, W.C. Apley Grange, Harrogate, Yorks. DVWBER, E. Guy, 22 Buckingham Street, Adelphi, W.C. The Bowling Green, Melborne Port Plan F.ELD, Horace, & SIMMONS, 21 Berners Street, Oxford Street, W. 13-16 Medway Street House at Hampstead GEORIEK, Sir Ernest, A.R.A., & YATES, 18 Maddox Street, W. The Shirpur Palace, for H.H. the Maharajah Holkar of Indore HOSSLEY, Gerald C., 2 Gray's Inn Square, W.C. Alterations at Moulton Grange, View in the Hall   | 25<br>26-27<br>28<br>32<br>32<br>32<br>18-19<br>24 | JOHNSTON, R. F., 1 Brook Street, Hanover Square, W. Burwood Ash, Buckinghamshire MOSSON, E. C. P., Finsbury Pavement House, Finsbury Pavement, E.C. Sutton Model Dwellings, Birmingham NEWTON, Ernest, A.R.A., 4 Raymond Buildings, Gray's Inn, W.C. Model of a House at Jouy-en-Josas, France                                                                                                                                                                                                                 | 30-33<br>130-133<br>20-2<br>22-2<br>29<br>16<br>17 |
| INTE                                                                                                                                                                                                                                                                                                                                                                                                                                                                                                           | ERIOR A                                            | AND DETAILS.                                                                                                                                                                                                                                                                                                                                                                                                                                                                                                   |                                                    |
| BLOMFIELD, Sir Arthur, & Sons, 6 Montagu Place, W. 34 Wimpole Street, W. DOWNING, Bruke H. P., 12 Little College Street, Westminster, S. Main Enfrance Gates, County School for Boys, Bromey, Kent EVANS, T., JAY & Son, 34 & 35 High Holborn, W.C. Marshall Roberts' Shop Front HARK, C. G., 7 Gray's Inn Square, W.C. Radiator Front JONES-PALMER, W. J., 11 Buckingham Street, Adelphi, W.C. Sketch of Luxor Temple LAWRENCE, J. T., 28 Gt. Ormond Street, London, W.C. The Hatch Heath, Beds, Smoking Room | 137<br>136<br>140<br>132<br>123<br>139             | MITCHELL, Arnold, 17 Hanover Square, W. Hampslead University College Schools, Entrance OALEV, Harold, 14 Henrietta Street, Covent Garden, W.C. Sketch of Paris Old Swan House, Chelsea, by R, Norman Shaw PARKER BARRY & RAYMOND UNIV. Letchworth, Herts, Honse at Rochdale, Lancashire Minehead, Somerset Caterham, Surrey SMRT, D. I., 30 The Gardens, Peckham Rye, S.E. Tour det J'Eglise, St. Jacques, Anivers THOMAS, Sir A. Brumwell, 37 Old Queen Street, Westminster, S.W. Woolwich Town Hall, Details | 122<br>117<br>133<br>134<br>138<br>135<br>135      |