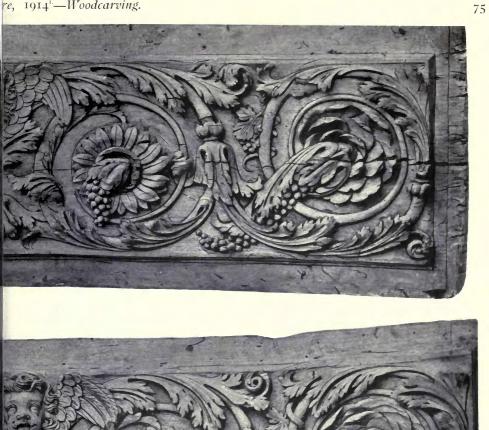

#### CONTINENTAL.

| I mer II                                                                                                                                                                      | PAGE                                                                                               |
|-------------------------------------------------------------------------------------------------------------------------------------------------------------------------------|----------------------------------------------------------------------------------------------------|
| Greis, Wilhelm, Professor, Dusseldorf. Das Verwaltungsgebaude, Essen, Ruhr 101 ASSE, Alfred Hanover, Linden.                                                                  | SENF. HERMAN, & W. HALLER.   Design for a Lighthouse, Exterior View                                |
| Rathaus, Landsberg 102                                                                                                                                                        | STURZENACKER, Aug., Karlsruhe. Bahnhof, Karlsruhe, general view                                    |
| ", ", Ground Floor Plan 103 Handels Kammer, Weimer 104                                                                                                                        | Haupteingang, Bahnhof, Karlsruhe 110                                                               |
| First and Second Floor Plans 105                                                                                                                                              | Schalterhalle, Bahnhof, Karlsruhe 111 Treppenhaus, Bahnhof, Karlsruhe 112                          |
| School at Grunberg 106 "Ground and First Floor Plans 107                                                                                                                      | Treppenhaus, Bahnhof, Karlsruhe                                                                    |
|                                                                                                                                                                               | Krematorium, Karlsruhe 116                                                                         |
| Verbindungshaus, Jena                                                                                                                                                         |                                                                                                    |
| (REVIEW-                                                                                                                                                                      | -SERIES III.)                                                                                      |
| Basil Champneys, B.A., Architect                                                                                                                                              | , 19 Buckingham Street, Strand, W.C.                                                               |
| Mansfield College, The Porch 33                                                                                                                                               | St. Luke's Church, West Hampstead 40                                                               |
| Mansfield College, South View 34-35 Mansfield College, Sketches from the Interior 45 Robinson Memorial Tower and New Buildings, New College, Oxford, Holywell Street Front 36 | Slindon Church, Staffs 41 Bedford College for Women 42-43                                          |
| Robinson Memorial Tower and New Buildings, New                                                                                                                                | Plan 44                                                                                            |
| College, Oxford, Holywell Street Front 36 Indian Institute, Holywell Street Front 37                                                                                          | Rylands Library, Manchester 46                                                                     |
| Indian Institute, Holywell Street Front 37 Merton College, New Addition 38                                                                                                    | Manchester Cathedral Reredos and High Altar 48                                                     |
| 30                                                                                                                                                                            | Oriel College, Oxford High Street 50                                                               |
| The Warden's House, Merton College 49                                                                                                                                         | Bronze Gates, Newnham College, Cambridge 51<br>Newnham College, Cambridge, Main Entrance 52        |
|                                                                                                                                                                               | Hewinian conege, camerage, sum success                                                             |
| SCULPT                                                                                                                                                                        | URE, 1914.                                                                                         |
| DELANDRE, Robert, Paris.                                                                                                                                                      | MACKENNALL, Bertram, A.R.A., 38 Marlborough Hill, N.W.                                             |
| Le Vent et la Feuille 40                                                                                                                                                      | Statuette for Niche 34                                                                             |
| DESMOND, C. H., Boldre, Lymington, Hants. Fawn and Panthers 41                                                                                                                | PALMER, Charles A., 14a Cheyne Row, Chelsea, S.W.                                                  |
| EDMOND, Elizabeth, 45 Rue Vondamne, Paris.                                                                                                                                    | The Dryad 42                                                                                       |
| En Arcadie 48 FAIVRE, F., 39 Villa d'Alesia, Paris.                                                                                                                           | Autumn 43                                                                                          |
| La Puissances 46                                                                                                                                                              | PIBWORTH, Charles, 14a Cheyne Row, Chelsea, S.W. Gretchen                                          |
| FUCHS, Emil. Abbey Lodge, Hanover Gate, Regents Park, N.W.                                                                                                                    | ROSELIEB, L. F., 4 The Avenue Studios, 76 Fulham Road, S.W.                                        |
| Sir Johnston Forbes Robertson 44 The Hudson-Fulton Medal 45                                                                                                                   | St. George                                                                                         |
| EXXIXES Leonard 11 Chevne Gardens Chelsen S.W.                                                                                                                                | Peace 47                                                                                           |
| King Edward VII - Marble Statue for Bangalore, Mysore 36                                                                                                                      | WOOD, F, Derwent, A.R.A., 27 Glebe Place, Chelsea, S.W.                                            |
| Prometheus Bound 37                                                                                                                                                           | Truth                                                                                              |
|                                                                                                                                                                               | Robert Fowler, R.I 39                                                                              |
|                                                                                                                                                                               |                                                                                                    |
| OLD ENGLISH                                                                                                                                                                   | WOODCARVING.                                                                                       |
| Reproduced by permission of R. A. SUTTON & Co., Ltd.                                                                                                                          | Oak Panelling, English 16th Century 76                                                             |
| (11 Ludgate Hill, E.C.).                                                                                                                                                      | Panel of Door, Oak 77                                                                              |
| Door, Porch and Pedimented Canopy 69 Panel, English 16th Century 70-71                                                                                                        | Mantel Piece and Mirror Frame, English 18th Century 78 Details of Mantel Piece and Mirror Frame 79 |
| Panel , , , , , , , , , , , , , , , , , , ,                                                                                                                                   | himney Piece, English 18th Century 80                                                              |
| Pediment and Architrave, English 18th Century 73                                                                                                                              | Panel Oak, English 16th Century 81                                                                 |
| Arched Panels from St. Mary's, Somerset, Thames Street 74-75                                                                                                                  | Pilaster, Capital and Base, English 16th Century 82-83 Panel, English 16th Century 84              |
| NoteAll the above specimens are to be seen in                                                                                                                                 | the Victoria and Albert Museum, South Kensington.                                                  |
|                                                                                                                                                                               |                                                                                                    |
|                                                                                                                                                                               | CHITECTURE.                                                                                        |
| CRATNEY, Edward, 88 Station Rd., Wallsend-on-Tyne.<br>Secondary Schools, Plessey Road, Blyth, Northumberland,                                                                 | NASH, James W. Pontardaye, New Boys' School 97                                                     |
| " Main Buildings, South View, and Chemical                                                                                                                                    | Pontardawe, New Boys' School 97 SAMSON & COLTHURST.                                                |
|                                                                                                                                                                               | Highbridge Infants' School 92                                                                      |
| " Lodge and Domestic Block, Assembly Hall and Gymnasium 89                                                                                                                    | WILLIAMSON, W., City Architect, Bradford. New Infants, School, Thornbury 93                        |
| " Ground Floor Plan 90                                                                                                                                                        | Residential School for the Blind, Datsv Hill 94                                                    |
| DOWNING BURKE, H. P., 12 Little College Street, S.W.                                                                                                                          | " " Ground Floor Plan " 95                                                                         |
| Pelham Road Elementary School, Wimbledon 85                                                                                                                                   | City of Bradford School for Cripples, Lister Lane 96                                               |
| Main Entrance New County School for Boys, Bromley,                                                                                                                            | Manual and Cookery School, Lister Lane 99                                                          |
| Main Entrance New County School for Boys, Bromley,                                                                                                                            | " School for Deaf Children " 100                                                                   |
| Kent Kent County School for Boys, Bronney,                                                                                                                                    |                                                                                                    |