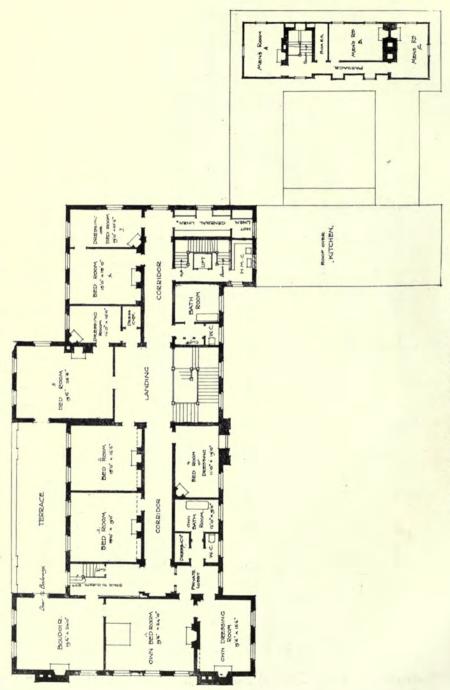

#### 1913<sup>II</sup>.—LIST OF CONTENTS.—1913<sup>II</sup>.

INTERIORS AND DETAILS (contd.).

| ECCLESIASTICAL.                                                                               | PAGE          | INTERIORS AND DETAILS (contd.).                                                                                                                            | PAGE        |
|-----------------------------------------------------------------------------------------------|---------------|------------------------------------------------------------------------------------------------------------------------------------------------------------|-------------|
| ARKAY, Aladar, Budapest.                                                                      |               | OAKLEY, Harold, 14 Henrietta Street, Covent Garden, W.                                                                                                     |             |
| Protestant Church, Budanest                                                                   | 98            | Sketch of an Entrance to Hampton Court                                                                                                                     | 121         |
| Plan of Protestant Church, Budapest                                                           | 99            | TATCHELL, Sydney J., 13 Queen Anne's Gate, London,                                                                                                         |             |
| West Front of Protestant Church, Budapest                                                     | 100           | _ S.W.                                                                                                                                                     |             |
| DOYLE, J. F. & S. W., 4 Harrington Street, Liverpool.                                         |               | Keewaydin, Purley                                                                                                                                          | 134         |
| The Cathedral Church, Tai-au-Fu, Shantung, North                                              |               | Grayfriars, Storrington, Sussex.—Billiard-room                                                                                                             | 146         |
| China                                                                                         | 6             | TRUELOVE, Reginald J., 8 King William Street,                                                                                                              |             |
| DOWNING BURKE, H. P., 12 Little College Street,                                               |               | Grayfriars, Storrington, Sussex.—Billiard-room TRUELOVE, Reginald J., 8 King William Street, Strand, W.C. Half-inch Detail Design Port of London Authority |             |
| Westminster, s.w.                                                                             | The street of | Half-inch Detail Design Port of London Authority                                                                                                           | 100         |
| St. Barnabas Church, Mitcham, Surrey                                                          | Frontispiece  | Offices Competition                                                                                                                                        | 138         |
| FAIRLIE, Reginald, 14 Randolph Road, Edinburgh.                                               | 101           | WARWICK & HALL, 13 South Square, Gray's Inn, W.C.                                                                                                          |             |
| Catholic Church at Troon                                                                      | 101           | Half-inch Detail, Marylebone Municipal Buildings                                                                                                           | 139         |
| FRASER & PEERLESS, 26 Bedford Row, W.C.<br>Sketch of Font, Happisburg, Norfolk                | 129           | Competition                                                                                                                                                | 199         |
| GASCOYNE, Alexander, 7 Shakespeare Street, Notting-                                           | 120           | SUTTON.                                                                                                                                                    |             |
| ham.                                                                                          |               | Half-inch Detail of the Marylebone Municipal                                                                                                               |             |
| Designs for Stained Glass Windows                                                             | 130           | Buildings Competition Design                                                                                                                               | 141         |
| GIBBONS, GRINLING and his COMPEERS.                                                           | 100           | Dundings competition Dosign                                                                                                                                |             |
| Detail of Screen in the South Transept, St. Paul's                                            |               | PUBLIC BUILDINGS.                                                                                                                                          |             |
| Cathedral London                                                                              | 131           |                                                                                                                                                            |             |
| Cathedral, London                                                                             |               | BAKER, Herbert, c o E. L. Lutyens, A.R.A., 17 Queen                                                                                                        |             |
| chester.                                                                                      |               | Anne's Gate, s.w.                                                                                                                                          | -           |
| St. Michael's, Shoreditch, N.E.                                                               | 103           | Rhodes Memorial, Table Mountain, Cape Town<br>Union Buildings, Pretoria, S. Africa                                                                         | 7           |
| St. Michael's, Shoreditch, N.E. GILL, Macdonald, 1 Hare Court, Temple, E.C.                   |               | Union Buildings, Pretoria, S. Africa Union Buildings, Pretoria, S. Africa                                                                                  | 10-11<br>16 |
| Design for a Church, Nottingham                                                               | 4             | Prince Woteneviller Thornery & F W Sivon                                                                                                                   | 10          |
| KOCH, Alex. Mrs., St. Saviour's Vicarage, Eaton Road,                                         |               | BRIGGS, WOLSTENHOLM, THORNELY & F. W. SIMON,<br>Royal Liver Buildings, Liverpool.                                                                          |             |
| S. Hampstead.                                                                                 |               | New Building for the Faculty of Arts, Liverpool                                                                                                            |             |
| Tomb of Edward the Black Prince, Canterbury                                                   | 97            | University                                                                                                                                                 | 12          |
| LUCAS, G., and A. LODGE, 13 Gray's Inn Square, W.C.                                           |               | University<br>Plans                                                                                                                                        | 13 & 14     |
| Proposed New Church at Finchley                                                               | 5             | CACKETT & DICK, Pilgrim House, Newcastle-on-Tyne.                                                                                                          | 10 00 11    |
| POCOCK, Buckingham G., 5 Parkhill Road: Studios,                                              |               | Cross House, Newcastle-on-Tyne                                                                                                                             | 9           |
| Haverstock Hill, N.W.                                                                         |               | DARLING & PEARSON, 2 Leaden Lane, Toronto, Canada.                                                                                                         |             |
| Hampstead Parish Church                                                                       | Colour Plate  | The Canadian Bank of Commerce, Vancouver, B.C.                                                                                                             | 15          |
| SHAW, Norman R., R.A., the late.                                                              | 100           | FORD, H. W., 11 Old Queen Street, s.w.                                                                                                                     |             |
| Sketch from Ely Cathedral                                                                     | 126           | Charing Cross Underground Railway Station.—                                                                                                                |             |
| Sketch of Lincoln—East Side of Transept                                                       | 127           | Elevations                                                                                                                                                 | 110         |
| Sketch of Details                                                                             | 128           | Charing Cross Underground Railway Station.—                                                                                                                |             |
| TAPPER, Walter, 10 Melina Place, St. John's Wood, N.W. St. Mary's Church, Harrogate.—Exterior | 2             | Plan                                                                                                                                                       | 111         |
| St. Mary's Church, Harrogate.—Exterior                                                        | 3             | Charing Cross Underground Railway Station.—                                                                                                                |             |
| WATSON, W. E., 53 Chancery Lane, W.C.                                                         | 9             | Sections                                                                                                                                                   | 112         |
| Design for a Church                                                                           | 102           | HARRIS, E. V., & T. E. MOODIE, 8 New Square, Lincoln's                                                                                                     |             |
| Design for a Charen                                                                           | 102           | Inn, W.C.                                                                                                                                                  |             |
| INTERIORS & DETAILS.                                                                          | 6             | City of Cardiff Fire Brigade Headquarters                                                                                                                  | 8           |
|                                                                                               |               | HAZELL, Ernest W., 5 Tavistock Square, W.C.                                                                                                                | 100         |
| BLAYLOCK, Thomas T., St. James Close, Poole, Dorset.                                          |               | Empire Hospital                                                                                                                                            | 106         |
| Design for Decorative Panels                                                                  |               | Plans                                                                                                                                                      | 107, 108    |
| Brown & Barrow, Lennox House, Norfolk Street,                                                 | 145           | LUTYENS, Edwin L., A.R.A., 17 Queen Anne's Gate, s.w.                                                                                                      | 17          |
| Strand.                                                                                       | 100           | Proposed Municipal Art Gallery, Dublin                                                                                                                     | 17          |
| Masonic Temple, Liverpool Street Hotel, E.C<br>Masonic Temple, Liverpool Street Hotel, E.C    | 132           | MACKENZIE, Marshall A. & A. G. R., 1 Victoria                                                                                                              |             |
| Candle Standards, Liverpool Street Hotel, E.C                                                 | 133<br>143    | Street, s.w. Commonwealth Building, London                                                                                                                 | 104         |
| Cuypers, Ed., Jan Luykenstraat, 2 Amsterdam.                                                  | 145           | Commonwealth Building, London.—Plans                                                                                                                       | 105         |
| Staircase                                                                                     | 136           | SIMPSON, J. W., & M. AYRTON, 4 Verulam Buildings,                                                                                                          | 100         |
| Entrance Portal                                                                               | 148           | Gray's Inn Road, W.C.                                                                                                                                      |             |
| ELSLEY, Thomas, 28-30 Great Titchfield Street,                                                | 120           | Lancing College, New Buildings                                                                                                                             | 22 & 23     |
| London, W.                                                                                    |               | SMYTH, Owen C. E., South Australia.                                                                                                                        | 0 -0        |
| An Enriched Steel Fire Grate in the William and                                               |               | New Government Offices, South Australia                                                                                                                    | 109         |
| Mary style                                                                                    | 135           | TREHEARNE & NORMAN, Sardinia House, 52 Lincoln's                                                                                                           |             |
| Fanlight in the Adam style                                                                    | 137           | Inn Fields W.C.                                                                                                                                            |             |
| Fraser & Peerless, 26 Bedford Row, w.c.                                                       |               | Cromwell House, Millbank                                                                                                                                   | 113         |
| Sketch of St. Ives, Cornwall                                                                  | 144           | Central House, Kingsway TRUELOVE, Reginald J., 8 King William Street,                                                                                      | 114         |
| GIBRONS, J. & SON, 4 St. Mary's Parsonage, Manchester                                         |               | TRUELOVE, Reginald J., 8 King William Street,                                                                                                              |             |
| Half-inch Detail of the Marylebone Municipal                                                  |               | Strand, W.C.                                                                                                                                               |             |
| Buildings Competition                                                                         | 140           | Hostel, West Bar, Sheffield, Main Entrance                                                                                                                 | 20          |
| MURRAY, George (John BELCHER, R.A., The late, and                                             |               | VERITY, Frank T., 7 Sackville Street, W.                                                                                                                   | 10          |
| 7 7 7 7 7 7 7 7 7 7 7 7 7 7 7 7 7 7 7 7                                                       |               | New Buildings, Portland Place                                                                                                                              | 18          |
| J. J. Joass), 9 Clifford Street, w.                                                           |               |                                                                                                                                                            |             |
| J. J. Joass), 9 Clifford Street, w.<br>Council Chamber Institute of Chartered Ac-             | 1.0           | New Buildings, Corner of Park Lane and Oxford                                                                                                              | 10          |
| J. J. Joass), 9 Clifford Street, w.                                                           | 142           | New Buildings, Corner of Park Lane and Oxford<br>Street                                                                                                    | 19          |