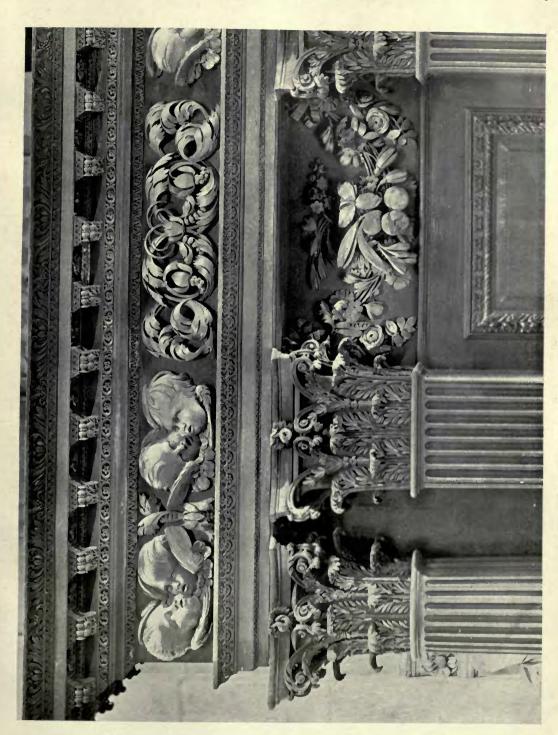

## St. Paul's Cathedral, London. Phototype Plates.

Bracket and Pilaster in the Library.

Pediment to Screen of the Morning Prayer Chapel.

The Screen, the Capitals, and Flaxman Panel and Ceiling in the South Transept.

The Organ, the Panelling, Seats, Stalls, etc. (fine details on large Scale), in the Choir, etc., etc.

#### St. James's Church, Piccadilly.

Phototype Plates.

Large details of Carving to Reredos. Carved Pendants to left and right.

Carving to lower portion of left and right Pendants. Centre detail of Organ Case and Cherubs' heads.

Detail of side of Organ and Angle Corbel to Organ. Carved Font by Grinling Gibbons.