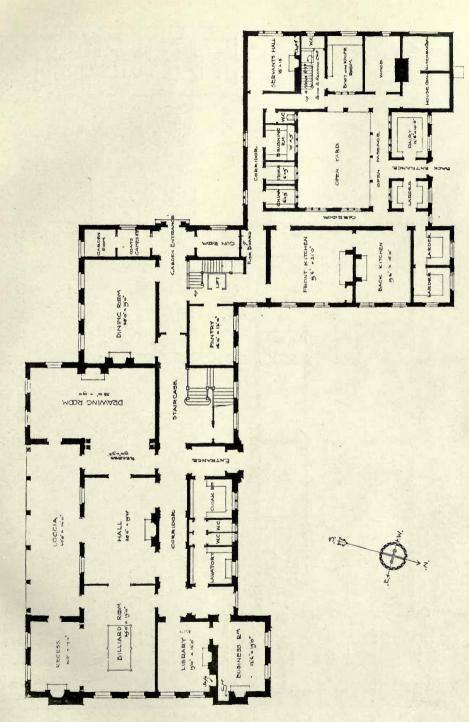

#### 1913<sup>II</sup>.—LIST OF CONTENTS.—1913<sup>II</sup>.

INTERIORS AND DETAILS (contd.).

| ECCLESIASTICAL.                                                                               | PAGE          | INTERIORS AND DETAILS (contd.).                                                                                                                            | PAGE        |
|-----------------------------------------------------------------------------------------------|---------------|------------------------------------------------------------------------------------------------------------------------------------------------------------|-------------|
| ARKAY, Aladar, Budapest.                                                                      |               | OAKLEY, Harold, 14 Henrietta Street, Covent Garden, W.                                                                                                     |             |
| Protestant Church, Budanest                                                                   | 98            | Sketch of an Entrance to Hampton Court                                                                                                                     | 121         |
| Plan of Protestant Church, Budapest                                                           | 99            | TATCHELL, Sydney J., 13 Queen Anne's Gate, London,                                                                                                         |             |
| West Front of Protestant Church, Budapest                                                     | 100           | _ S.W.                                                                                                                                                     |             |
| DOYLE, J. F. & S. W., 4 Harrington Street, Liverpool.                                         |               | Keewaydin, Purley                                                                                                                                          | 134         |
| The Cathedral Church, Tai-au-Fu, Shantung, North                                              |               | Grayfriars, Storrington, Sussex.—Billiard-room                                                                                                             | 146         |
| China                                                                                         | 6             | TRUELOVE, Reginald J., 8 King William Street,                                                                                                              |             |
| DOWNING BURKE, H. P., 12 Little College Street,                                               |               | Grayfriars, Storrington, Sussex.—Billiard-room TRUELOVE, Reginald J., 8 King William Street, Strand, W.C. Half-inch Detail Design Port of London Authority |             |
| Westminster, s.w.                                                                             | The street of | Half-inch Detail Design Port of London Authority                                                                                                           | 100         |
| St. Barnabas Church, Mitcham, Surrey                                                          | Frontispiece  | Offices Competition                                                                                                                                        | 138         |
| FAIRLIE, Reginald, 14 Randolph Road, Edinburgh.                                               | 101           | WARWICK & HALL, 13 South Square, Gray's Inn, W.C.                                                                                                          |             |
| Catholic Church at Troon                                                                      | 101           | Half-inch Detail, Marylebone Municipal Buildings                                                                                                           | 139         |
| FRASER & PEERLESS, 26 Bedford Row, W.C.<br>Sketch of Font, Happisburg, Norfolk                | 129           | Competition                                                                                                                                                | 199         |
| GASCOYNE, Alexander, 7 Shakespeare Street, Notting-                                           | 120           | SUTTON.                                                                                                                                                    |             |
| ham.                                                                                          |               | Half-inch Detail of the Marylebone Municipal                                                                                                               |             |
| Designs for Stained Glass Windows                                                             | 130           | Buildings Competition Design                                                                                                                               | 141         |
| GIBBONS, GRINLING and his COMPEERS.                                                           | 100           | Dundings competition Dosign                                                                                                                                |             |
| Detail of Screen in the South Transept, St. Paul's                                            |               | PUBLIC BUILDINGS.                                                                                                                                          |             |
| Cathedral London                                                                              | 131           |                                                                                                                                                            |             |
| Cathedral, London                                                                             |               | BAKER, Herbert, c o E. L. Lutyens, A.R.A., 17 Queen                                                                                                        |             |
| chester.                                                                                      |               | Anne's Gate, s.w.                                                                                                                                          | -           |
| St. Michael's, Shoreditch, N.E.                                                               | 103           | Rhodes Memorial, Table Mountain, Cape Town<br>Union Buildings, Pretoria, S. Africa                                                                         | 7           |
| St. Michael's, Shoreditch, N.E. GILL, Macdonald, 1 Hare Court, Temple, E.C.                   |               | Union Buildings, Pretoria, S. Africa Union Buildings, Pretoria, S. Africa                                                                                  | 10-11<br>16 |
| Design for a Church, Nottingham                                                               | 4             | Prince Woteneviller Thornery & F W Sivon                                                                                                                   | 10          |
| KOCH, Alex. Mrs., St. Saviour's Vicarage, Eaton Road,                                         |               | BRIGGS, WOLSTENHOLM, THORNELY & F. W. SIMON,<br>Royal Liver Buildings, Liverpool.                                                                          |             |
| S. Hampstead.                                                                                 |               | New Building for the Faculty of Arts, Liverpool                                                                                                            |             |
| Tomb of Edward the Black Prince, Canterbury                                                   | 97            | University                                                                                                                                                 | 12          |
| LUCAS, G., and A. LODGE, 13 Gray's Inn Square, W.C.                                           |               | University<br>Plans                                                                                                                                        | 13 & 14     |
| Proposed New Church at Finchley                                                               | 5             | CACKETT & DICK, Pilgrim House, Newcastle-on-Tyne.                                                                                                          | 10 00 11    |
| POCOCK, Buckingham G., 5 Parkhill Road: Studios,                                              |               | Cross House, Newcastle-on-Tyne                                                                                                                             | 9           |
| Haverstock Hill, N.W.                                                                         |               | DARLING & PEARSON, 2 Leaden Lane, Toronto, Canada.                                                                                                         |             |
| Hampstead Parish Church                                                                       | Colour Plate  | The Canadian Bank of Commerce, Vancouver, B.C.                                                                                                             | 15          |
| SHAW, Norman R., R.A., the late.                                                              | 100           | FORD, H. W., 11 Old Queen Street, s.w.                                                                                                                     |             |
| Sketch from Ely Cathedral                                                                     | 126           | Charing Cross Underground Railway Station.—                                                                                                                |             |
| Sketch of Lincoln—East Side of Transept                                                       | 127           | Elevations                                                                                                                                                 | 110         |
| Sketch of Details                                                                             | 128           | Charing Cross Underground Railway Station.—                                                                                                                |             |
| TAPPER, Walter, 10 Melina Place, St. John's Wood, N.W. St. Mary's Church, Harrogate.—Exterior | 2             | Plan                                                                                                                                                       | 111         |
| St. Mary's Church, Harrogate.—Exterior                                                        | 3             | Charing Cross Underground Railway Station.—                                                                                                                |             |
| WATSON, W. E., 53 Chancery Lane, W.C.                                                         | 9             | Sections                                                                                                                                                   | 112         |
| Design for a Church                                                                           | 102           | HARRIS, E. V., & T. E. MOODIE, 8 New Square, Lincoln's                                                                                                     |             |
| Design for a Charen                                                                           | 102           | Inn, W.C.                                                                                                                                                  |             |
| INTERIORS & DETAILS.                                                                          | 6             | City of Cardiff Fire Brigade Headquarters                                                                                                                  | 8           |
|                                                                                               |               | HAZELL, Ernest W., 5 Tavistock Square, W.C.                                                                                                                | 100         |
| BLAYLOCK, Thomas T., St. James Close, Poole, Dorset.                                          |               | Empire Hospital                                                                                                                                            | 106         |
| Design for Decorative Panels                                                                  |               | Plans                                                                                                                                                      | 107, 108    |
| Brown & Barrow, Lennox House, Norfolk Street,                                                 | 145           | LUTYENS, Edwin L., A.R.A., 17 Queen Anne's Gate, s.w.                                                                                                      | 17          |
| Strand.                                                                                       | 100           | Proposed Municipal Art Gallery, Dublin                                                                                                                     | 17          |
| Masonic Temple, Liverpool Street Hotel, E.C<br>Masonic Temple, Liverpool Street Hotel, E.C    | 132           | MACKENZIE, Marshall A. & A. G. R., 1 Victoria                                                                                                              |             |
| Candle Standards, Liverpool Street Hotel, E.C                                                 | 133<br>143    | Street, s.w. Commonwealth Building, London                                                                                                                 | 104         |
| Cuypers, Ed., Jan Luykenstraat, 2 Amsterdam.                                                  | 145           | Commonwealth Building, London.—Plans                                                                                                                       | 105         |
| Staircase                                                                                     | 136           | SIMPSON, J. W., & M. AYRTON, 4 Verulam Buildings,                                                                                                          | 100         |
| Entrance Portal                                                                               | 148           | Gray's Inn Road, W.C.                                                                                                                                      |             |
| ELSLEY, Thomas, 28-30 Great Titchfield Street,                                                | 120           | Lancing College, New Buildings                                                                                                                             | 22 & 23     |
| London, W.                                                                                    |               | SMYTH, Owen C. E., South Australia.                                                                                                                        | 0 -0        |
| An Enriched Steel Fire Grate in the William and                                               |               | New Government Offices, South Australia                                                                                                                    | 109         |
| Mary style                                                                                    | 135           | TREHEARNE & NORMAN, Sardinia House, 52 Lincoln's                                                                                                           |             |
| Fanlight in the Adam style                                                                    | 137           | Inn Fields W.C.                                                                                                                                            |             |
| Fraser & Peerless, 26 Bedford Row, w.c.                                                       |               | Cromwell House, Millbank                                                                                                                                   | 113         |
| Sketch of St. Ives, Cornwall                                                                  | 144           | Central House, Kingsway TRUELOVE, Reginald J., 8 King William Street,                                                                                      | 114         |
| GIBRONS, J. & SON, 4 St. Mary's Parsonage, Manchester                                         |               | TRUELOVE, Reginald J., 8 King William Street,                                                                                                              |             |
| Half-inch Detail of the Marylebone Municipal                                                  |               | Strand, W.C.                                                                                                                                               |             |
| Buildings Competition                                                                         | 140           | Hostel, West Bar, Sheffield, Main Entrance                                                                                                                 | 20          |
| MURRAY, George (John BELCHER, R.A., The late, and                                             |               | VERITY, Frank T., 7 Sackville Street, W.                                                                                                                   | 10          |
| 7 7 7 7 7 7 7 7 7 7 7 7 7 7 7 7 7 7 7 7                                                       |               | New Buildings, Portland Place                                                                                                                              | 18          |
| J. J. Joass), 9 Clifford Street, w.                                                           |               |                                                                                                                                                            |             |
| J. J. Joass), 9 Clifford Street, w.<br>Council Chamber Institute of Chartered Ac-             | 1.0           | New Buildings, Corner of Park Lane and Oxford                                                                                                              | 10          |
| J. J. Joass), 9 Clifford Street, w.                                                           | 142           | New Buildings, Corner of Park Lane and Oxford<br>Street                                                                                                    | 19          |