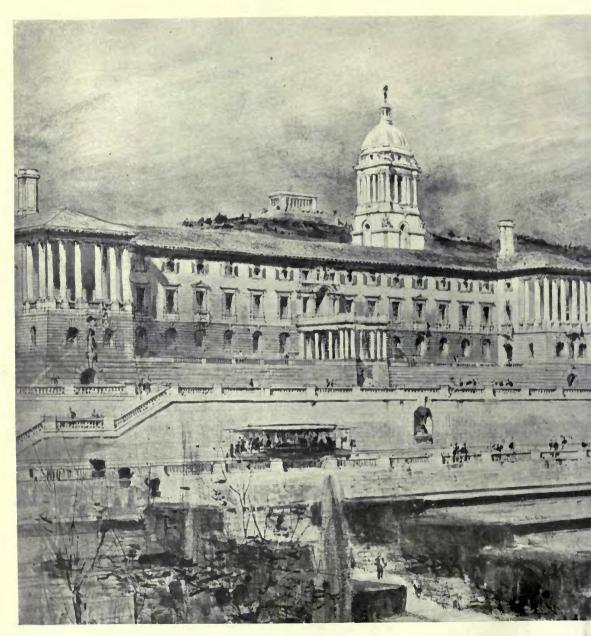

#### 1913<sup>II</sup>.—LIST OF CONTENTS.—1913<sup>II</sup>.

INTERIORS AND DETAILS (contd.).

| ECCLESIASTICAL.                                                                               | PAGE          | INTERIORS AND DETAILS (contd.).                                                                                                                            | PAGE        |
|-----------------------------------------------------------------------------------------------|---------------|------------------------------------------------------------------------------------------------------------------------------------------------------------|-------------|
| ARKAY, Aladar, Budapest.                                                                      |               | OAKLEY, Harold, 14 Henrietta Street, Covent Garden, W.                                                                                                     |             |
| Protestant Church, Budanest                                                                   | 98            | Sketch of an Entrance to Hampton Court                                                                                                                     | 121         |
| Plan of Protestant Church, Budapest                                                           | 99            | TATCHELL, Sydney J., 13 Queen Anne's Gate, London,                                                                                                         |             |
| West Front of Protestant Church, Budapest                                                     | 100           | _ S.W.                                                                                                                                                     |             |
| DOYLE, J. F. & S. W., 4 Harrington Street, Liverpool.                                         |               | Keewaydin, Purley                                                                                                                                          | 134         |
| The Cathedral Church, Tai-au-Fu, Shantung, North                                              |               | Grayfriars, Storrington, Sussex.—Billiard-room                                                                                                             | 146         |
| China                                                                                         | 6             | TRUELOVE, Reginald J., 8 King William Street,                                                                                                              |             |
| DOWNING BURKE, H. P., 12 Little College Street,                                               |               | Grayfriars, Storrington, Sussex.—Billiard-room TRUELOVE, Reginald J., 8 King William Street, Strand, W.C. Half-inch Detail Design Port of London Authority |             |
| Westminster, s.w.                                                                             | The street of | Half-inch Detail Design Port of London Authority                                                                                                           | 100         |
| St. Barnabas Church, Mitcham, Surrey                                                          | Frontispiece  | Offices Competition                                                                                                                                        | 138         |
| FAIRLIE, Reginald, 14 Randolph Road, Edinburgh.                                               | 101           | WARWICK & HALL, 13 South Square, Gray's Inn, W.C.                                                                                                          |             |
| Catholic Church at Troon                                                                      | 101           | Half-inch Detail, Marylebone Municipal Buildings                                                                                                           | 139         |
| FRASER & PEERLESS, 26 Bedford Row, W.C.<br>Sketch of Font, Happisburg, Norfolk                | 129           | Competition                                                                                                                                                | 199         |
| GASCOYNE, Alexander, 7 Shakespeare Street, Notting-                                           | 120           | SUTTON.                                                                                                                                                    |             |
| ham.                                                                                          |               | Half-inch Detail of the Marylebone Municipal                                                                                                               |             |
| Designs for Stained Glass Windows                                                             | 130           | Buildings Competition Design                                                                                                                               | 141         |
| GIBBONS, GRINLING and his COMPEERS.                                                           | 100           | Dundings competition Dosign                                                                                                                                |             |
| Detail of Screen in the South Transept, St. Paul's                                            |               | PUBLIC BUILDINGS.                                                                                                                                          |             |
| Cathedral London                                                                              | 131           |                                                                                                                                                            |             |
| Cathedral, London                                                                             |               | BAKER, Herbert, c o E. L. Lutyens, A.R.A., 17 Queen                                                                                                        |             |
| chester.                                                                                      |               | Anne's Gate, s.w.                                                                                                                                          | -           |
| St. Michael's, Shoreditch, N.E.                                                               | 103           | Rhodes Memorial, Table Mountain, Cape Town<br>Union Buildings, Pretoria, S. Africa                                                                         | 7           |
| St. Michael's, Shoreditch, N.E. GILL, Macdonald, 1 Hare Court, Temple, E.C.                   |               | Union Buildings, Pretoria, S. Africa Union Buildings, Pretoria, S. Africa                                                                                  | 10-11<br>16 |
| Design for a Church, Nottingham                                                               | 4             | Prince Woteneviller Thornery & F W Sivon                                                                                                                   | 10          |
| KOCH, Alex. Mrs., St. Saviour's Vicarage, Eaton Road,                                         |               | BRIGGS, WOLSTENHOLM, THORNELY & F. W. SIMON,<br>Royal Liver Buildings, Liverpool.                                                                          |             |
| S. Hampstead.                                                                                 |               | New Building for the Faculty of Arts, Liverpool                                                                                                            |             |
| Tomb of Edward the Black Prince, Canterbury                                                   | 97            | University                                                                                                                                                 | 12          |
| LUCAS, G., and A. LODGE, 13 Gray's Inn Square, W.C.                                           |               | University<br>Plans                                                                                                                                        | 13 & 14     |
| Proposed New Church at Finchley                                                               | 5             | CACKETT & DICK, Pilgrim House, Newcastle-on-Tyne.                                                                                                          | 10 00 11    |
| POCOCK, Buckingham G., 5 Parkhill Road: Studios,                                              |               | Cross House, Newcastle-on-Tyne                                                                                                                             | 9           |
| Haverstock Hill, N.W.                                                                         |               | DARLING & PEARSON, 2 Leaden Lane, Toronto, Canada.                                                                                                         |             |
| Hampstead Parish Church                                                                       | Colour Plate  | The Canadian Bank of Commerce, Vancouver, B.C.                                                                                                             | 15          |
| SHAW, Norman R., R.A., the late.                                                              | 100           | FORD, H. W., 11 Old Queen Street, s.w.                                                                                                                     |             |
| Sketch from Ely Cathedral                                                                     | 126           | Charing Cross Underground Railway Station.—                                                                                                                |             |
| Sketch of Lincoln—East Side of Transept                                                       | 127           | Elevations                                                                                                                                                 | 110         |
| Sketch of Details                                                                             | 128           | Charing Cross Underground Railway Station.—                                                                                                                |             |
| TAPPER, Walter, 10 Melina Place, St. John's Wood, N.W. St. Mary's Church, Harrogate.—Exterior | 2             | Plan                                                                                                                                                       | 111         |
| St. Mary's Church, Harrogate.—Exterior                                                        | 3             | Charing Cross Underground Railway Station.—                                                                                                                |             |
| WATSON, W. E., 53 Chancery Lane, W.C.                                                         | 9             | Sections                                                                                                                                                   | 112         |
| Design for a Church                                                                           | 102           | HARRIS, E. V., & T. E. MOODIE, 8 New Square, Lincoln's                                                                                                     |             |
| Design for a Charen                                                                           | 102           | Inn, W.C.                                                                                                                                                  |             |
| INTERIORS & DETAILS.                                                                          | 6             | City of Cardiff Fire Brigade Headquarters                                                                                                                  | 8           |
|                                                                                               |               | HAZELL, Ernest W., 5 Tavistock Square, W.C.                                                                                                                | 100         |
| BLAYLOCK, Thomas T., St. James Close, Poole, Dorset.                                          |               | Empire Hospital                                                                                                                                            | 106         |
| Design for Decorative Panels                                                                  |               | Plans                                                                                                                                                      | 107, 108    |
| Brown & Barrow, Lennox House, Norfolk Street,                                                 | 145           | LUTYENS, Edwin L., A.R.A., 17 Queen Anne's Gate, s.w.                                                                                                      | 17          |
| Strand.                                                                                       | 100           | Proposed Municipal Art Gallery, Dublin                                                                                                                     | 17          |
| Masonic Temple, Liverpool Street Hotel, E.C<br>Masonic Temple, Liverpool Street Hotel, E.C    | 132           | MACKENZIE, Marshall A. & A. G. R., 1 Victoria                                                                                                              |             |
| Candle Standards, Liverpool Street Hotel, E.C                                                 | 133<br>143    | Street, s.w. Commonwealth Building, London                                                                                                                 | 104         |
| Cuypers, Ed., Jan Luykenstraat, 2 Amsterdam.                                                  | 145           | Commonwealth Building, London.—Plans                                                                                                                       | 105         |
| Staircase                                                                                     | 136           | SIMPSON, J. W., & M. AYRTON, 4 Verulam Buildings,                                                                                                          | 100         |
| Entrance Portal                                                                               | 148           | Gray's Inn Road, W.C.                                                                                                                                      |             |
| ELSLEY, Thomas, 28-30 Great Titchfield Street,                                                | 120           | Lancing College, New Buildings                                                                                                                             | 22 & 23     |
| London, W.                                                                                    |               | SMYTH, Owen C. E., South Australia.                                                                                                                        | 0 -0        |
| An Enriched Steel Fire Grate in the William and                                               |               | New Government Offices, South Australia                                                                                                                    | 109         |
| Mary style                                                                                    | 135           | TREHEARNE & NORMAN, Sardinia House, 52 Lincoln's                                                                                                           |             |
| Fanlight in the Adam style                                                                    | 137           | Inn Fields W.C.                                                                                                                                            |             |
| Fraser & Peerless, 26 Bedford Row, w.c.                                                       |               | Cromwell House, Millbank                                                                                                                                   | 113         |
| Sketch of St. Ives, Cornwall                                                                  | 144           | Central House, Kingsway TRUELOVE, Reginald J., 8 King William Street,                                                                                      | 114         |
| GIBRONS, J. & SON, 4 St. Mary's Parsonage, Manchester                                         |               | TRUELOVE, Reginald J., 8 King William Street,                                                                                                              |             |
| Half-inch Detail of the Marylebone Municipal                                                  |               | Strand, W.C.                                                                                                                                               |             |
| Buildings Competition                                                                         | 140           | Hostel, West Bar, Sheffield, Main Entrance                                                                                                                 | 20          |
| MURRAY, George (John BELCHER, R.A., The late, and                                             |               | VERITY, Frank T., 7 Sackville Street, W.                                                                                                                   | 10          |
| 7 7 7 7 7 7 7 7 7 7 7 7 7 7 7 7 7 7 7 7                                                       |               | New Buildings, Portland Place                                                                                                                              | 18          |
| J. J. Joass), 9 Clifford Street, w.                                                           |               |                                                                                                                                                            |             |
| J. J. Joass), 9 Clifford Street, w.<br>Council Chamber Institute of Chartered Ac-             | 1.0           | New Buildings, Corner of Park Lane and Oxford                                                                                                              | 10          |
| J. J. Joass), 9 Clifford Street, w.                                                           | 142           | New Buildings, Corner of Park Lane and Oxford<br>Street                                                                                                    | 19          |