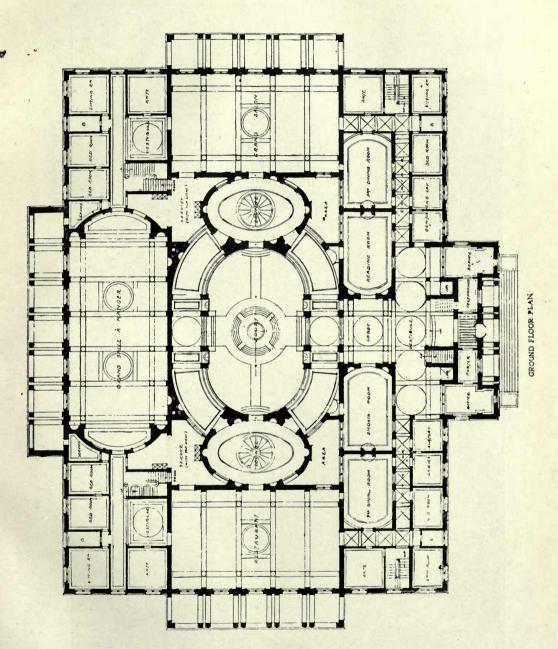

aconsfield, STANLEY HAMP, Architect.



The Croft, Totteridge, Herts, T. E. COLLCUIT, Architect.



Porth-en-alis, Cornwall, PHILIP TILDEN, Architect.



Château Courteuil, near Chantilly, STANLEY HAMP, Architect.



Chateau Courteuil, near Chantilly, STANLEY HAMP, Architect.





Harley Wood, T. E. COLLCUTT, Architect.



Harley Wood, T. E. COLLCUTT, Architect.



Swinley Forest Golf Club, Ascot, STANLEY HAMP, Architect.



Additions to a Cornish Manor



PHILIP TILDEN, Architect.



Cottage at Beaconsfield, STANLEY HAMP, Architect.



Board Room, Thames House, STANLEY HAMP, Architect.





Swinley Forest Golf Club, Ascot, STANLEY HAMP, Architect.

Casements: George Farmiloe & Sons, Ltd., 34, St. John Street, London, E.C.



Proposed Hostel for Pilgrims at Rome, STANLEY HAMP. Architect.



Proposed Hostel for Pilgrims at Rome, STANLEY HAMP, Architect.





Marsham Farm, STANLEY HAMP, Architect.



Ground Floor Plan, Marsham Farm, STANLEY HAMP, Architect.



Ground Floor Plan, The Moorings, Sunningdale, T. E. COLLCUTT, Architect



Samitary Appliances: James Reekie & Sons, 39, Brecknock Road, London, N. Casements: Thomas Elsley, Lyd., The Portland Metal Works, 28-30, Great Titchfield Street, London, W. The Moorings, Sunningdale, T. E. COLLCUTT, Architect.



The Moorings, Sunningdale, T. E. COLLCUIT, Architect.



Fireplace, Swinley Forest Golf Club, Ascot. STANLEY HAMP, Architect. Casements: George Farmilde & Sons, Ltd., 34, St. John's St., E.C.



Entrance to Royal Apartments, S.S. "Medina."
T. E. COLLCUTT, Architect.





P. and O. Office Extension, T. E. COLLCUTT, Archi