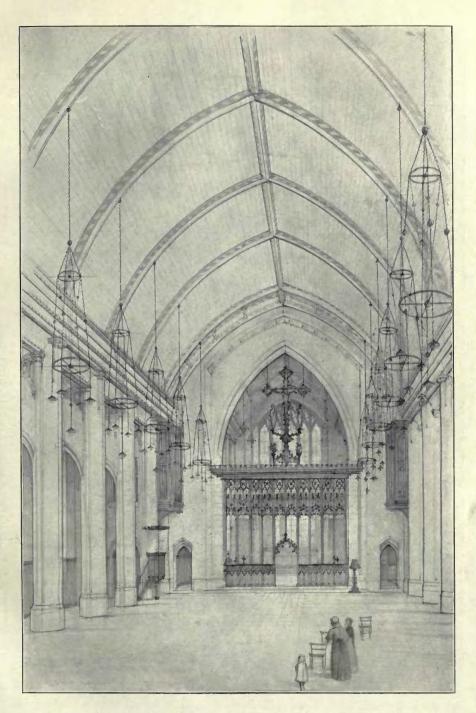

#### 1913<sup>II</sup>.—LIST OF CONTENTS.—1913<sup>II</sup>.

INTERIORS AND DETAILS (contd.).

| ECCLESIASTICAL.                                                                               | PAGE          | INTERIORS AND DETAILS (contd.).                                                                                                                            | PAGE        |
|-----------------------------------------------------------------------------------------------|---------------|------------------------------------------------------------------------------------------------------------------------------------------------------------|-------------|
| ARKAY, Aladar, Budapest.                                                                      |               | OAKLEY, Harold, 14 Henrietta Street, Covent Garden, W.                                                                                                     |             |
| Protestant Church, Budanest                                                                   | 98            | Sketch of an Entrance to Hampton Court                                                                                                                     | 121         |
| Plan of Protestant Church, Budapest                                                           | 99            | TATCHELL, Sydney J., 13 Queen Anne's Gate, London,                                                                                                         |             |
| West Front of Protestant Church, Budapest                                                     | 100           | _ S.W.                                                                                                                                                     |             |
| DOYLE, J. F. & S. W., 4 Harrington Street, Liverpool.                                         |               | Keewaydin, Purley                                                                                                                                          | 134         |
| The Cathedral Church, Tai-au-Fu, Shantung, North                                              |               | Grayfriars, Storrington, Sussex.—Billiard-room                                                                                                             | 146         |
| China                                                                                         | 6             | TRUELOVE, Reginald J., 8 King William Street,                                                                                                              |             |
| DOWNING BURKE, H. P., 12 Little College Street,                                               |               | Grayfriars, Storrington, Sussex.—Billiard-room TRUELOVE, Reginald J., 8 King William Street, Strand, W.C. Half-inch Detail Design Port of London Authority |             |
| Westminster, s.w.                                                                             | The street of | Half-inch Detail Design Port of London Authority                                                                                                           | 100         |
| St. Barnabas Church, Mitcham, Surrey                                                          | Frontispiece  | Offices Competition                                                                                                                                        | 138         |
| FAIRLIE, Reginald, 14 Randolph Road, Edinburgh.                                               | 101           | WARWICK & HALL, 13 South Square, Gray's Inn, W.C.                                                                                                          |             |
| Catholic Church at Troon                                                                      | 101           | Half-inch Detail, Marylebone Municipal Buildings                                                                                                           | 139         |
| FRASER & PEERLESS, 26 Bedford Row, W.C.<br>Sketch of Font, Happisburg, Norfolk                | 129           | Competition                                                                                                                                                | 199         |
| GASCOYNE, Alexander, 7 Shakespeare Street, Notting-                                           | 120           | SUTTON.                                                                                                                                                    |             |
| ham.                                                                                          |               | Half-inch Detail of the Marylebone Municipal                                                                                                               |             |
| Designs for Stained Glass Windows                                                             | 130           | Buildings Competition Design                                                                                                                               | 141         |
| GIBBONS, GRINLING and his COMPEERS.                                                           | 100           | Dundings competition Dosign                                                                                                                                |             |
| Detail of Screen in the South Transept, St. Paul's                                            |               | PUBLIC BUILDINGS.                                                                                                                                          |             |
| Cathedral London                                                                              | 131           |                                                                                                                                                            |             |
| Cathedral, London                                                                             |               | BAKER, Herbert, c o E. L. Lutyens, A.R.A., 17 Queen                                                                                                        |             |
| chester.                                                                                      |               | Anne's Gate, s.w.                                                                                                                                          | -           |
| St. Michael's, Shoreditch, N.E.                                                               | 103           | Rhodes Memorial, Table Mountain, Cape Town<br>Union Buildings, Pretoria, S. Africa                                                                         | 7           |
| St. Michael's, Shoreditch, N.E. GILL, Macdonald, 1 Hare Court, Temple, E.C.                   |               | Union Buildings, Pretoria, S. Africa Union Buildings, Pretoria, S. Africa                                                                                  | 10-11<br>16 |
| Design for a Church, Nottingham                                                               | 4             | Prince Woteneviller Thornery & F W Sivon                                                                                                                   | 10          |
| KOCH, Alex. Mrs., St. Saviour's Vicarage, Eaton Road,                                         |               | BRIGGS, WOLSTENHOLM, THORNELY & F. W. SIMON,<br>Royal Liver Buildings, Liverpool.                                                                          |             |
| S. Hampstead.                                                                                 |               | New Building for the Faculty of Arts, Liverpool                                                                                                            |             |
| Tomb of Edward the Black Prince, Canterbury                                                   | 97            | University                                                                                                                                                 | 12          |
| LUCAS, G., and A. LODGE, 13 Gray's Inn Square, W.C.                                           |               | University<br>Plans                                                                                                                                        | 13 & 14     |
| Proposed New Church at Finchley                                                               | 5             | CACKETT & DICK, Pilgrim House, Newcastle-on-Tyne.                                                                                                          | 10 00 11    |
| POCOCK, Buckingham G., 5 Parkhill Road: Studios,                                              |               | Cross House, Newcastle-on-Tyne                                                                                                                             | 9           |
| Haverstock Hill, N.W.                                                                         |               | DARLING & PEARSON, 2 Leaden Lane, Toronto, Canada.                                                                                                         |             |
| Hampstead Parish Church                                                                       | Colour Plate  | The Canadian Bank of Commerce, Vancouver, B.C.                                                                                                             | 15          |
| SHAW, Norman R., R.A., the late.                                                              | 100           | FORD, H. W., 11 Old Queen Street, s.w.                                                                                                                     |             |
| Sketch from Ely Cathedral                                                                     | 126           | Charing Cross Underground Railway Station.—                                                                                                                |             |
| Sketch of Lincoln—East Side of Transept                                                       | 127           | Elevations                                                                                                                                                 | 110         |
| Sketch of Details                                                                             | 128           | Charing Cross Underground Railway Station.—                                                                                                                |             |
| TAPPER, Walter, 10 Melina Place, St. John's Wood, N.W. St. Mary's Church, Harrogate.—Exterior | 2             | Plan                                                                                                                                                       | 111         |
| St. Mary's Church, Harrogate.—Exterior                                                        | 3             | Charing Cross Underground Railway Station.—                                                                                                                |             |
| WATSON, W. E., 53 Chancery Lane, W.C.                                                         | 9             | Sections                                                                                                                                                   | 112         |
| Design for a Church                                                                           | 102           | HARRIS, E. V., & T. E. MOODIE, 8 New Square, Lincoln's                                                                                                     |             |
| Design for a Charen                                                                           | 102           | Inn, W.C.                                                                                                                                                  |             |
| INTERIORS & DETAILS.                                                                          | 6             | City of Cardiff Fire Brigade Headquarters                                                                                                                  | 8           |
|                                                                                               |               | HAZELL, Ernest W., 5 Tavistock Square, W.C.                                                                                                                | 100         |
| BLAYLOCK, Thomas T., St. James Close, Poole, Dorset.                                          |               | Empire Hospital                                                                                                                                            | 106         |
| Design for Decorative Panels                                                                  |               | Plans                                                                                                                                                      | 107, 108    |
| Brown & Barrow, Lennox House, Norfolk Street,                                                 | 145           | LUTYENS, Edwin L., A.R.A., 17 Queen Anne's Gate, s.w.                                                                                                      | 17          |
| Strand.                                                                                       | 100           | Proposed Municipal Art Gallery, Dublin                                                                                                                     | 17          |
| Masonic Temple, Liverpool Street Hotel, E.C<br>Masonic Temple, Liverpool Street Hotel, E.C    | 132           | MACKENZIE, Marshall A. & A. G. R., 1 Victoria                                                                                                              |             |
| Candle Standards, Liverpool Street Hotel, E.C                                                 | 133<br>143    | Street, s.w. Commonwealth Building, London                                                                                                                 | 104         |
| Cuypers, Ed., Jan Luykenstraat, 2 Amsterdam.                                                  | 145           | Commonwealth Building, London.—Plans                                                                                                                       | 105         |
| Staircase                                                                                     | 136           | SIMPSON, J. W., & M. AYRTON, 4 Verulam Buildings,                                                                                                          | 100         |
| Entrance Portal                                                                               | 148           | Gray's Inn Road, W.C.                                                                                                                                      |             |
| ELSLEY, Thomas, 28-30 Great Titchfield Street,                                                | 120           | Lancing College, New Buildings                                                                                                                             | 22 & 23     |
| London, W.                                                                                    |               | SMYTH, Owen C. E., South Australia.                                                                                                                        | 0 -0        |
| An Enriched Steel Fire Grate in the William and                                               |               | New Government Offices, South Australia                                                                                                                    | 109         |
| Mary style                                                                                    | 135           | TREHEARNE & NORMAN, Sardinia House, 52 Lincoln's                                                                                                           |             |
| Fanlight in the Adam style                                                                    | 137           | Inn Fields W.C.                                                                                                                                            |             |
| Fraser & Peerless, 26 Bedford Row, w.c.                                                       |               | Cromwell House, Millbank                                                                                                                                   | 113         |
| Sketch of St. Ives, Cornwall                                                                  | 144           | Central House, Kingsway TRUELOVE, Reginald J., 8 King William Street,                                                                                      | 114         |
| GIBRONS, J. & SON, 4 St. Mary's Parsonage, Manchester                                         |               | TRUELOVE, Reginald J., 8 King William Street,                                                                                                              |             |
| Half-inch Detail of the Marylebone Municipal                                                  |               | Strand, W.C.                                                                                                                                               |             |
| Buildings Competition                                                                         | 140           | Hostel, West Bar, Sheffield, Main Entrance                                                                                                                 | 20          |
| MURRAY, George (John BELCHER, R.A., The late, and                                             |               | VERITY, Frank T., 7 Sackville Street, W.                                                                                                                   | 10          |
| 7 7 7 7 7 7 7 7 7 7 7 7 7 7 7 7 7 7 7 7                                                       |               | New Buildings, Portland Place                                                                                                                              | 18          |
| J. J. Joass), 9 Clifford Street, w.                                                           |               |                                                                                                                                                            |             |
| J. J. Joass), 9 Clifford Street, w.<br>Council Chamber Institute of Chartered Ac-             | 1.0           | New Buildings, Corner of Park Lane and Oxford                                                                                                              | 10          |
| J. J. Joass), 9 Clifford Street, w.                                                           | 142           | New Buildings, Corner of Park Lane and Oxford<br>Street                                                                                                    | 19          |