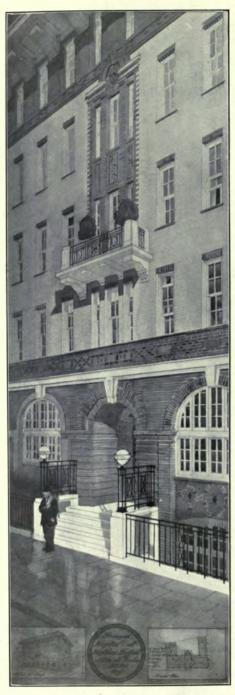

#### St. James's Church, Piccadilly.

Phototype Plates.

Large details of Carving to Reredos. Carved Pendants to left and right.

Carving to lower portion of left and right Pendants. Centre detail of Organ Case and Cherubs' heads.

Detail of side of Organ and Angle Corbel to Organ. Carved Font by Grinling Gibbons.