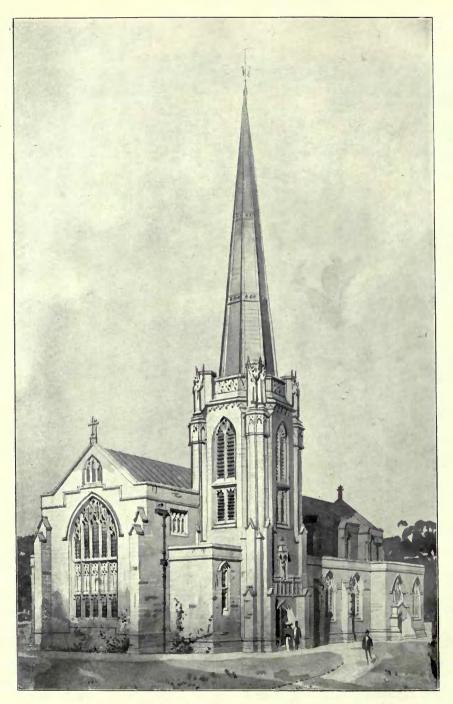

#### 1913<sup>II</sup>.—LIST OF CONTENTS.—1913<sup>II</sup>.

INTERIORS AND DETAILS (contd.).

| ECCLESIASTICAL.                                                                               | PAGE          | INTERIORS AND DETAILS (contd.).                                                                                                                            | PAGE        |
|-----------------------------------------------------------------------------------------------|---------------|------------------------------------------------------------------------------------------------------------------------------------------------------------|-------------|
| ARKAY, Aladar, Budapest.                                                                      |               | OAKLEY, Harold, 14 Henrietta Street, Covent Garden, W.                                                                                                     |             |
| Protestant Church, Budanest                                                                   | 98            | Sketch of an Entrance to Hampton Court                                                                                                                     | 121         |
| Plan of Protestant Church, Budapest                                                           | 99            | TATCHELL, Sydney J., 13 Queen Anne's Gate, London,                                                                                                         |             |
| West Front of Protestant Church, Budapest                                                     | 100           | _ S.W.                                                                                                                                                     |             |
| DOYLE, J. F. & S. W., 4 Harrington Street, Liverpool.                                         |               | Keewaydin, Purley                                                                                                                                          | 134         |
| The Cathedral Church, Tai-au-Fu, Shantung, North                                              |               | Grayfriars, Storrington, Sussex.—Billiard-room                                                                                                             | 146         |
| China                                                                                         | 6             | TRUELOVE, Reginald J., 8 King William Street,                                                                                                              |             |
| DOWNING BURKE, H. P., 12 Little College Street,                                               |               | Grayfriars, Storrington, Sussex.—Billiard-room TRUELOVE, Reginald J., 8 King William Street, Strand, W.C. Half-inch Detail Design Port of London Authority |             |
| Westminster, s.w.                                                                             | The street of | Half-inch Detail Design Port of London Authority                                                                                                           | 100         |
| St. Barnabas Church, Mitcham, Surrey                                                          | Frontispiece  | Offices Competition                                                                                                                                        | 138         |
| FAIRLIE, Reginald, 14 Randolph Road, Edinburgh.                                               | 101           | WARWICK & HALL, 13 South Square, Gray's Inn, W.C.                                                                                                          |             |
| Catholic Church at Troon                                                                      | 101           | Half-inch Detail, Marylebone Municipal Buildings                                                                                                           | 139         |
| FRASER & PEERLESS, 26 Bedford Row, W.C.<br>Sketch of Font, Happisburg, Norfolk                | 129           | Competition                                                                                                                                                | 199         |
| GASCOYNE, Alexander, 7 Shakespeare Street, Notting-                                           | 120           | SUTTON.                                                                                                                                                    |             |
| ham.                                                                                          |               | Half-inch Detail of the Marylebone Municipal                                                                                                               |             |
| Designs for Stained Glass Windows                                                             | 130           | Buildings Competition Design                                                                                                                               | 141         |
| GIBBONS, GRINLING and his COMPEERS.                                                           | 100           | Dundings competition Dosign                                                                                                                                |             |
| Detail of Screen in the South Transept, St. Paul's                                            |               | PUBLIC BUILDINGS.                                                                                                                                          |             |
| Cathedral London                                                                              | 131           |                                                                                                                                                            |             |
| Cathedral, London                                                                             |               | BAKER, Herbert, c o E. L. Lutyens, A.R.A., 17 Queen                                                                                                        |             |
| chester.                                                                                      |               | Anne's Gate, s.w.                                                                                                                                          | -           |
| St. Michael's, Shoreditch, N.E.                                                               | 103           | Rhodes Memorial, Table Mountain, Cape Town<br>Union Buildings, Pretoria, S. Africa                                                                         | 7           |
| St. Michael's, Shoreditch, N.E. GILL, Macdonald, 1 Hare Court, Temple, E.C.                   |               | Union Buildings, Pretoria, S. Africa Union Buildings, Pretoria, S. Africa                                                                                  | 10-11<br>16 |
| Design for a Church, Nottingham                                                               | 4             | Prince Woteneviller Thornery & F W Sivon                                                                                                                   | 10          |
| KOCH, Alex. Mrs., St. Saviour's Vicarage, Eaton Road,                                         |               | BRIGGS, WOLSTENHOLM, THORNELY & F. W. SIMON,<br>Royal Liver Buildings, Liverpool.                                                                          |             |
| S. Hampstead.                                                                                 |               | New Building for the Faculty of Arts, Liverpool                                                                                                            |             |
| Tomb of Edward the Black Prince, Canterbury                                                   | 97            | University                                                                                                                                                 | 12          |
| LUCAS, G., and A. LODGE, 13 Gray's Inn Square, W.C.                                           |               | University<br>Plans                                                                                                                                        | 13 & 14     |
| Proposed New Church at Finchley                                                               | 5             | CACKETT & DICK, Pilgrim House, Newcastle-on-Tyne.                                                                                                          | 10 00 11    |
| POCOCK, Buckingham G., 5 Parkhill Road: Studios,                                              |               | Cross House, Newcastle-on-Tyne                                                                                                                             | 9           |
| Haverstock Hill, N.W.                                                                         |               | DARLING & PEARSON, 2 Leaden Lane, Toronto, Canada.                                                                                                         |             |
| Hampstead Parish Church                                                                       | Colour Plate  | The Canadian Bank of Commerce, Vancouver, B.C.                                                                                                             | 15          |
| SHAW, Norman R., R.A., the late.                                                              | 100           | FORD, H. W., 11 Old Queen Street, s.w.                                                                                                                     |             |
| Sketch from Ely Cathedral                                                                     | 126           | Charing Cross Underground Railway Station.—                                                                                                                |             |
| Sketch of Lincoln—East Side of Transept                                                       | 127           | Elevations                                                                                                                                                 | 110         |
| Sketch of Details                                                                             | 128           | Charing Cross Underground Railway Station.—                                                                                                                |             |
| TAPPER, Walter, 10 Melina Place, St. John's Wood, N.W. St. Mary's Church, Harrogate.—Exterior | 2             | Plan                                                                                                                                                       | 111         |
| St. Mary's Church, Harrogate.—Exterior                                                        | 3             | Charing Cross Underground Railway Station.—                                                                                                                |             |
| WATSON, W. E., 53 Chancery Lane, W.C.                                                         | 9             | Sections                                                                                                                                                   | 112         |
| Design for a Church                                                                           | 102           | HARRIS, E. V., & T. E. MOODIE, 8 New Square, Lincoln's                                                                                                     |             |
| Design for a Charen                                                                           | 102           | Inn, W.C.                                                                                                                                                  |             |
| INTERIORS & DETAILS.                                                                          | 6             | City of Cardiff Fire Brigade Headquarters                                                                                                                  | 8           |
|                                                                                               |               | HAZELL, Ernest W., 5 Tavistock Square, W.C.                                                                                                                | 100         |
| BLAYLOCK, Thomas T., St. James Close, Poole, Dorset.                                          |               | Empire Hospital                                                                                                                                            | 106         |
| Design for Decorative Panels                                                                  |               | Plans                                                                                                                                                      | 107, 108    |
| Brown & Barrow, Lennox House, Norfolk Street,                                                 | 145           | LUTYENS, Edwin L., A.R.A., 17 Queen Anne's Gate, s.w.                                                                                                      | 17          |
| Strand.                                                                                       | 100           | Proposed Municipal Art Gallery, Dublin                                                                                                                     | 17          |
| Masonic Temple, Liverpool Street Hotel, E.C<br>Masonic Temple, Liverpool Street Hotel, E.C    | 132           | MACKENZIE, Marshall A. & A. G. R., 1 Victoria                                                                                                              |             |
| Candle Standards, Liverpool Street Hotel, E.C                                                 | 133<br>143    | Street, s.w. Commonwealth Building, London                                                                                                                 | 104         |
| Cuypers, Ed., Jan Luykenstraat, 2 Amsterdam.                                                  | 145           | Commonwealth Building, London.—Plans                                                                                                                       | 105         |
| Staircase                                                                                     | 136           | SIMPSON, J. W., & M. AYRTON, 4 Verulam Buildings,                                                                                                          | 100         |
| Entrance Portal                                                                               | 148           | Gray's Inn Road, W.C.                                                                                                                                      |             |
| ELSLEY, Thomas, 28-30 Great Titchfield Street,                                                | 120           | Lancing College, New Buildings                                                                                                                             | 22 & 23     |
| London, W.                                                                                    |               | SMYTH, Owen C. E., South Australia.                                                                                                                        | 0 -0        |
| An Enriched Steel Fire Grate in the William and                                               |               | New Government Offices, South Australia                                                                                                                    | 109         |
| Mary style                                                                                    | 135           | TREHEARNE & NORMAN, Sardinia House, 52 Lincoln's                                                                                                           |             |
| Fanlight in the Adam style                                                                    | 137           | Inn Fields W.C.                                                                                                                                            |             |
| Fraser & Peerless, 26 Bedford Row, w.c.                                                       |               | Cromwell House, Millbank                                                                                                                                   | 113         |
| Sketch of St. Ives, Cornwall                                                                  | 144           | Central House, Kingsway TRUELOVE, Reginald J., 8 King William Street,                                                                                      | 114         |
| GIBRONS, J. & SON, 4 St. Mary's Parsonage, Manchester                                         |               | TRUELOVE, Reginald J., 8 King William Street,                                                                                                              |             |
| Half-inch Detail of the Marylebone Municipal                                                  |               | Strand, W.C.                                                                                                                                               |             |
| Buildings Competition                                                                         | 140           | Hostel, West Bar, Sheffield, Main Entrance                                                                                                                 | 20          |
| MURRAY, George (John BELCHER, R.A., The late, and                                             |               | VERITY, Frank T., 7 Sackville Street, W.                                                                                                                   | 10          |
| 7 7 7 7 7 7 7 7 7 7 7 7 7 7 7 7 7 7 7 7                                                       |               | New Buildings, Portland Place                                                                                                                              | 18          |
| J. J. Joass), 9 Clifford Street, w.                                                           |               |                                                                                                                                                            |             |
| J. J. Joass), 9 Clifford Street, w.<br>Council Chamber Institute of Chartered Ac-             | 1.0           | New Buildings, Corner of Park Lane and Oxford                                                                                                              | 10          |
| J. J. Joass), 9 Clifford Street, w.                                                           | 142           | New Buildings, Corner of Park Lane and Oxford<br>Street                                                                                                    | 19          |