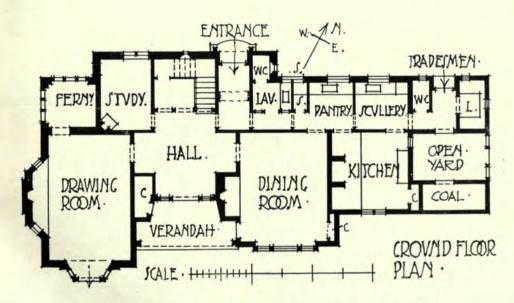

rchitect.



A New House at Burgh Heath, ERNEST NEWTON, A.R.A., Architect.



New House, Burgh Heath, South Elevation and First Floor Plan, ERNEST NEWTON, A.R.A., Architect.



Roehampton House, Roehampton,

Contractors: J. PARNELL



N L. LUTYENS, A.R.A., Architect. N, Oliver Street, Rugby.



Roehampton House, Roehampton, EDWIN L. LUTYENS, A.R.A., Architect.



Plot 4, Kensington Palace Gardens, S. W., HORACE FIELD, SIMMONS & FAULKNER, Architects.





House at Beaconsfield, H. V. ASHLEY and W. NEUMAN, Architects.

General Contractor: J. W. Falkner & Son, Ossory Road, Old Kent Road, London, S.E. Kitchener, Grates and Hot Water Supply: F. Edwards & Son, 8, Gt. Marlborough Street, London, W. British Parquet supplied by H. Bassant & Co., Linhope Street Works, Dorset Square, London, N.W.





House at Beaconsfield, H. V. ASHLEY and W. NEWMAN, Architects.

PLAN.





The White House, Edgware, J. E. DIXON SPAIN, Architect.



House in Surrey, PAXTON H. WATSON, Architect.



Picket Wood, Surrey, PAXTON H. WATSON, Architect.



Woodcote, Oxfordshire, D. BLOW and BILLEREY, Architects.



SROUND FLOOR

Vicarage House, Palling, Norfolk, J. E. DIXON SPAIN, Architect.



Healing and Ventilating and Hot Water Supply: CHAS. P. KINNELL & Co., LTD., 65 and 65A, Southwark Street, London, S.E., Electrical Installation; RAWLINGS BROS., 62, Gloucester Road, London, S.W. Durford Wood, Petersfield, UNSWORTH, SON and J. TRIGGS, Architects. HOPE'S CASEMENTS.

## CHANCE BROTHERS & CO., LTD.

# GLASS WORKS, near BIRMINGHAM.

Branch Works: GLASGOW.

Telegraphic Addresses : Head Office : "Chance, Sme