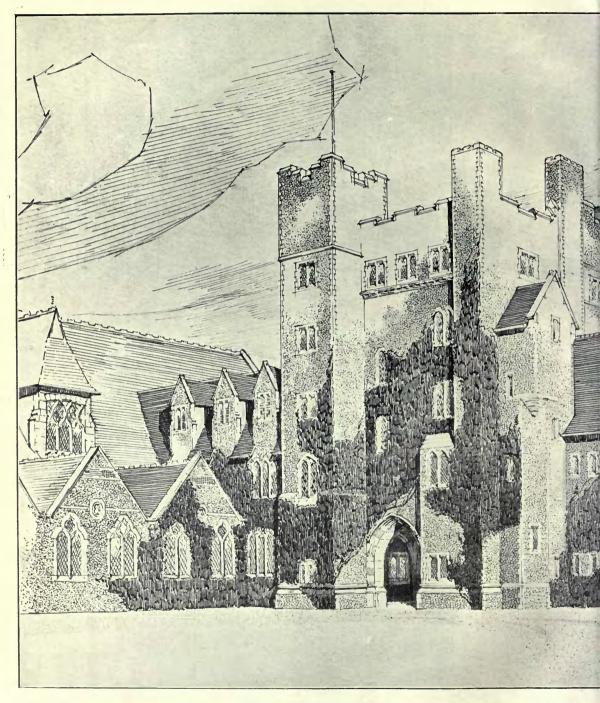

itects. Fireproof Floors and Roofs, THE KLEINE FLOORING SYNDICATE, 133, High Holborn, London. General Contractors, Joshua Henshaw & Sons, Chatham Street, Liverpool.



WOLSTENHOLME, THORNELY AND F. W. SIMON, Architects.



New Building for the Faculty of Arts, Liverpool University, WOLSTENHOLME, THORNELY, AND F. W. SIMON, Architects. BRIGGS,

FIRST FLOOR PLAN







Proposed Municipal Art Gallery as designed for St. Stephen's Green, Dublin, EDWIN L. LUTYENS, A.R.A., Architect.



New Buildings, Portland Place, FRANK T. VERITY, Architect,



New Buildings, Corner of Park Lane and Oxford Street, FRANK T. VERITY, Architect.



Hostel Westbar, Sheffield, Main Entrance, J. REGINALD TRUELOVE, Architect.



Country Residential Club, Weybridge, Surrey, GEOFFRY LUCAS AND ARTHUR LODGE, Architects.



Lancing College New Buildings, JOHN W. SI Electrical Work: Tamplin & Makovski



ON AND MAXWELL AYRTON, Architects.
Brighton Works, Bell Street, Reigate.



The Manor House, Tendring, SYDNEY J. TATCHELL, Architect.



Horne Park, Dorset. South Porch, LAWRENCE DALE, Architect.



Wallingford Court, Berkshire, D.



V and F. BILLEREY, Architects.





D



A New House, ALAN BRACE, Architect.



Ground Floor Plan. A New House. ALAN BRACE, Architect.



First Floor Plan, A New House, ALAN BRACE, Architect.







House in Inverness-shire, CHARLES H. B. QUENNELL, Architect.



House in Inverness-shire, CHARLES H. B. QUENNELL, Architect.



A New House at Burgh Heath, ERNEST NEWTON, A.R.A., Architect.



New House, Burgh Heath, South Elevation and First Floor Plan, ERNEST NEWTON, A.R.A., Archi