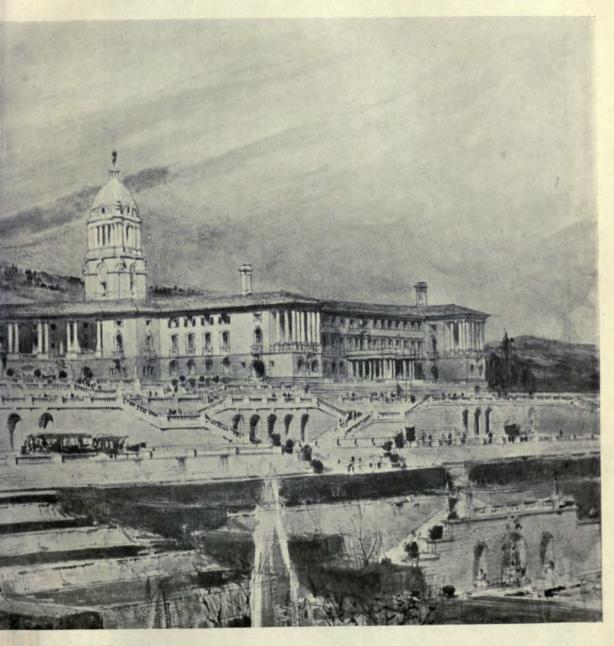

#### 1913<sup>II</sup>.—LIST OF CONTENTS.—1913<sup>II</sup>.

INTERIORS AND DETAILS (contd.).

| ECCLESIASTICAL.                                                                               | PAGE          | INTERIORS AND DETAILS (contd.).                                                                                                                            | PAGE        |
|-----------------------------------------------------------------------------------------------|---------------|------------------------------------------------------------------------------------------------------------------------------------------------------------|-------------|
| ARKAY, Aladar, Budapest.                                                                      |               | OAKLEY, Harold, 14 Henrietta Street, Covent Garden, W.                                                                                                     |             |
| Protestant Church, Budanest                                                                   | 98            | Sketch of an Entrance to Hampton Court                                                                                                                     | 121         |
| Plan of Protestant Church, Budapest                                                           | 99            | TATCHELL, Sydney J., 13 Queen Anne's Gate, London,                                                                                                         |             |
| West Front of Protestant Church, Budapest                                                     | 100           | _ S.W.                                                                                                                                                     |             |
| DOYLE, J. F. & S. W., 4 Harrington Street, Liverpool.                                         |               | Keewaydin, Purley                                                                                                                                          | 134         |
| The Cathedral Church, Tai-au-Fu, Shantung, North                                              |               | Grayfriars, Storrington, Sussex.—Billiard-room                                                                                                             | 146         |
| China                                                                                         | 6             | TRUELOVE, Reginald J., 8 King William Street,                                                                                                              |             |
| DOWNING BURKE, H. P., 12 Little College Street,                                               |               | Grayfriars, Storrington, Sussex.—Billiard-room TRUELOVE, Reginald J., 8 King William Street, Strand, W.C. Half-inch Detail Design Port of London Authority |             |
| Westminster, s.w.                                                                             | The street of | Half-inch Detail Design Port of London Authority                                                                                                           | 100         |
| St. Barnabas Church, Mitcham, Surrey                                                          | Frontispiece  | Offices Competition                                                                                                                                        | 138         |
| FAIRLIE, Reginald, 14 Randolph Road, Edinburgh.                                               | 101           | WARWICK & HALL, 13 South Square, Gray's Inn, W.C.                                                                                                          |             |
| Catholic Church at Troon                                                                      | 101           | Half-inch Detail, Marylebone Municipal Buildings                                                                                                           | 139         |
| FRASER & PEERLESS, 26 Bedford Row, W.C.<br>Sketch of Font, Happisburg, Norfolk                | 129           | Competition                                                                                                                                                | 199         |
| GASCOYNE, Alexander, 7 Shakespeare Street, Notting-                                           | 120           | SUTTON.                                                                                                                                                    |             |
| ham.                                                                                          |               | Half-inch Detail of the Marylebone Municipal                                                                                                               |             |
| Designs for Stained Glass Windows                                                             | 130           | Buildings Competition Design                                                                                                                               | 141         |
| GIBBONS, GRINLING and his COMPEERS.                                                           | 100           | Dundings competition Dosign                                                                                                                                |             |
| Detail of Screen in the South Transept, St. Paul's                                            |               | PUBLIC BUILDINGS.                                                                                                                                          |             |
| Cathedral London                                                                              | 131           |                                                                                                                                                            |             |
| Cathedral, London                                                                             |               | BAKER, Herbert, c o E. L. Lutyens, A.R.A., 17 Queen                                                                                                        |             |
| chester.                                                                                      |               | Anne's Gate, s.w.                                                                                                                                          | -           |
| St. Michael's, Shoreditch, N.E.                                                               | 103           | Rhodes Memorial, Table Mountain, Cape Town<br>Union Buildings, Pretoria, S. Africa                                                                         | 7           |
| St. Michael's, Shoreditch, N.E. GILL, Macdonald, 1 Hare Court, Temple, E.C.                   |               | Union Buildings, Pretoria, S. Africa Union Buildings, Pretoria, S. Africa                                                                                  | 10-11<br>16 |
| Design for a Church, Nottingham                                                               | 4             | Prince Woteneviller Thornery & F W Sivon                                                                                                                   | 10          |
| KOCH, Alex. Mrs., St. Saviour's Vicarage, Eaton Road,                                         |               | BRIGGS, WOLSTENHOLM, THORNELY & F. W. SIMON,<br>Royal Liver Buildings, Liverpool.                                                                          |             |
| S. Hampstead.                                                                                 |               | New Building for the Faculty of Arts, Liverpool                                                                                                            |             |
| Tomb of Edward the Black Prince, Canterbury                                                   | 97            | University                                                                                                                                                 | 12          |
| LUCAS, G., and A. LODGE, 13 Gray's Inn Square, W.C.                                           |               | University<br>Plans                                                                                                                                        | 13 & 14     |
| Proposed New Church at Finchley                                                               | 5             | CACKETT & DICK, Pilgrim House, Newcastle-on-Tyne.                                                                                                          | 10 00 11    |
| POCOCK, Buckingham G., 5 Parkhill Road: Studios,                                              |               | Cross House, Newcastle-on-Tyne                                                                                                                             | 9           |
| Haverstock Hill, N.W.                                                                         |               | DARLING & PEARSON, 2 Leaden Lane, Toronto, Canada.                                                                                                         |             |
| Hampstead Parish Church                                                                       | Colour Plate  | The Canadian Bank of Commerce, Vancouver, B.C.                                                                                                             | 15          |
| SHAW, Norman R., R.A., the late.                                                              | 100           | FORD, H. W., 11 Old Queen Street, s.w.                                                                                                                     |             |
| Sketch from Ely Cathedral                                                                     | 126           | Charing Cross Underground Railway Station.—                                                                                                                |             |
| Sketch of Lincoln—East Side of Transept                                                       | 127           | Elevations                                                                                                                                                 | 110         |
| Sketch of Details                                                                             | 128           | Charing Cross Underground Railway Station.—                                                                                                                |             |
| TAPPER, Walter, 10 Melina Place, St. John's Wood, N.W. St. Mary's Church, Harrogate.—Exterior | 2             | Plan                                                                                                                                                       | 111         |
| St. Mary's Church, Harrogate.—Exterior                                                        | 3             | Charing Cross Underground Railway Station.—                                                                                                                |             |
| WATSON, W. E., 53 Chancery Lane, W.C.                                                         | 9             | Sections                                                                                                                                                   | 112         |
| Design for a Church                                                                           | 102           | HARRIS, E. V., & T. E. MOODIE, 8 New Square, Lincoln's                                                                                                     |             |
| Design for a Charen                                                                           | 102           | Inn, W.C.                                                                                                                                                  |             |
| INTERIORS & DETAILS.                                                                          | 6             | City of Cardiff Fire Brigade Headquarters                                                                                                                  | 8           |
|                                                                                               |               | HAZELL, Ernest W., 5 Tavistock Square, W.C.                                                                                                                | 100         |
| BLAYLOCK, Thomas T., St. James Close, Poole, Dorset.                                          |               | Empire Hospital                                                                                                                                            | 106         |
| Design for Decorative Panels                                                                  |               | Plans                                                                                                                                                      | 107, 108    |
| Brown & Barrow, Lennox House, Norfolk Street,                                                 | 145           | LUTYENS, Edwin L., A.R.A., 17 Queen Anne's Gate, s.w.                                                                                                      | 17          |
| Strand.                                                                                       | 100           | Proposed Municipal Art Gallery, Dublin                                                                                                                     | 17          |
| Masonic Temple, Liverpool Street Hotel, E.C<br>Masonic Temple, Liverpool Street Hotel, E.C    | 132           | MACKENZIE, Marshall A. & A. G. R., 1 Victoria                                                                                                              |             |
| Candle Standards, Liverpool Street Hotel, E.C                                                 | 133<br>143    | Street, s.w. Commonwealth Building, London                                                                                                                 | 104         |
| Cuypers, Ed., Jan Luykenstraat, 2 Amsterdam.                                                  | 145           | Commonwealth Building, London.—Plans                                                                                                                       | 105         |
| Staircase                                                                                     | 136           | SIMPSON, J. W., & M. AYRTON, 4 Verulam Buildings,                                                                                                          | 100         |
| Entrance Portal                                                                               | 148           | Gray's Inn Road, W.C.                                                                                                                                      |             |
| ELSLEY, Thomas, 28-30 Great Titchfield Street,                                                | 120           | Lancing College, New Buildings                                                                                                                             | 22 & 23     |
| London, W.                                                                                    |               | SMYTH, Owen C. E., South Australia.                                                                                                                        | 0 -0        |
| An Enriched Steel Fire Grate in the William and                                               |               | New Government Offices, South Australia                                                                                                                    | 109         |
| Mary style                                                                                    | 135           | TREHEARNE & NORMAN, Sardinia House, 52 Lincoln's                                                                                                           |             |
| Fanlight in the Adam style                                                                    | 137           | Inn Fields W.C.                                                                                                                                            |             |
| Fraser & Peerless, 26 Bedford Row, w.c.                                                       |               | Cromwell House, Millbank                                                                                                                                   | 113         |
| Sketch of St. Ives, Cornwall                                                                  | 144           | Central House, Kingsway TRUELOVE, Reginald J., 8 King William Street,                                                                                      | 114         |
| GIBRONS, J. & SON, 4 St. Mary's Parsonage, Manchester                                         |               | TRUELOVE, Reginald J., 8 King William Street,                                                                                                              |             |
| Half-inch Detail of the Marylebone Municipal                                                  |               | Strand, W.C.                                                                                                                                               |             |
| Buildings Competition                                                                         | 140           | Hostel, West Bar, Sheffield, Main Entrance                                                                                                                 | 20          |
| MURRAY, George (John BELCHER, R.A., The late, and                                             |               | VERITY, Frank T., 7 Sackville Street, W.                                                                                                                   | 10          |
| 7 7 7 7 7 7 7 7 7 7 7 7 7 7 7 7 7 7 7 7                                                       |               | New Buildings, Portland Place                                                                                                                              | 18          |
| J. J. Joass), 9 Clifford Street, w.                                                           |               |                                                                                                                                                            |             |
| J. J. Joass), 9 Clifford Street, w.<br>Council Chamber Institute of Chartered Ac-             | 1.0           | New Buildings, Corner of Park Lane and Oxford                                                                                                              | 10          |
| J. J. Joass), 9 Clifford Street, w.                                                           | 142           | New Buildings, Corner of Park Lane and Oxford<br>Street                                                                                                    | 19          |