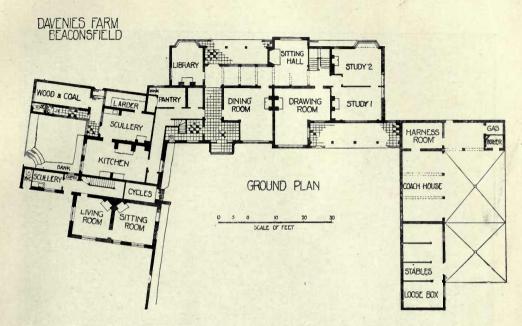

n, T. E. COLLCUTT, Architect.



"Thames House," Queen Street Place, London, E.C., STANLEY HAMP, Architect.

Lifts: The Otis Elevator Company, Ltd., 4, Queen Victoria Street, London, E.C.



Lloyds Registry, T. E. COLLCUTT, Architect.





Entrance Front, Thames House.

Staircase, Thames House. STANLEY HAMP, Architect.



Church at Algeciras, Spain.

T. E. COLLCUTT, Architect.







New Dining Room, Simpson's in the Strand, STANLEY HAMP, Architect.

Builders: J. Simpson & Son, 48, Paddington Street, London, W.

Plastic Decorations: George Jackson & Sons, 49, Rathbone Place, London, W.

Lifts: The Otis Elevator Co., Ltd., 4, Queen Victoria Street, London, E.C.



Liphook, Residence for Sir Thomas Sutherland, T. E. COLLCUIT, Architect.





Davenies, Beaconsfield, STANLEY HAMP, Architect.



Davenies, Beaconsfield, STANLEY HAMP, Architect.



Cottage at Beaconsfield, STANLEY HAMP, Architect.



The Croft, Totteridge, Herts, T. E. COLLCUIT, Architect.



Porth-en-alis, Cornwall, PHILIP TILDEN, Architect.



Château Courteuil, near Chantilly, STANLEY HAMP, Architect.



Chateau Courteuil, near Chantilly, STANLEY HAMP, Architect.





Harley Wood, T. E. COLLCUTT, Architect.



Harley Wood, T. E. COLLCUTT, Architect.



Swinley Forest Golf Club, Ascot, STANLEY HAMP, Architect.



Additions to a Cornish Manor



PHILIP TILDEN, Architect.



Cottage at Beaconsfield, STANLEY HAMP, Architect.



Board Room, Thames House, STANLEY HAMP, Architect.





Swinley Forest Golf Club, Ascot, STANLEY HAMP, Architect.

Casements: George Farmiloe & Sons, Ltd., 34, St. John Street, London, E.C.