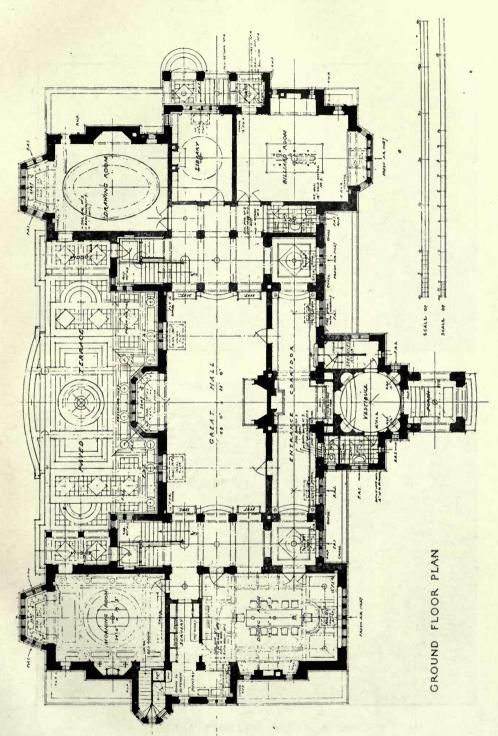

Thames House. STANLEY HAMP, Architect.



Church at Algeciras, Spain.

T. E. COLLCUTT, Architect.







New Dining Room, Simpson's in the Strand, STANLEY HAMP, Architect.

Builders: J. Simpson & Son, 48, Paddington Street, London, W.

Plastic Decorations: George Jackson & Sons, 49, Rathbone Place, London, W.

Lifts: The Otis Elevator Co., Ltd., 4, Queen Victoria Street, London, E.C.



Liphook, Residence for Sir Thomas Sutherland, T. E. COLLCUIT, Architect.





Davenies, Beaconsfield, STANLEY HAMP, Architect.



Davenies, Beaconsfield, STANLEY HAMP, Architect.



Cottage at Beaconsfield, STANLEY HAMP, Architect.



The Croft, Totteridge, Herts, T. E. COLLCUIT, Architect.



Porth-en-alis, Cornwall, PHILIP TILDEN, Architect.



Château Courteuil, near Chantilly, STANLEY HAMP, Architect.



Chateau Courteuil, near Chantilly, STANLEY HAMP, Architect.





Harley Wood, T. E. COLLCUTT, Architect.



Harley Wood, T. E. COLLCUTT, Architect.



Swinley Forest Golf Club, Ascot, STANLEY HAMP, Architect.



Additions to a Cornish Manor



PHILIP TILDEN, Architect.



Cottage at Beaconsfield, STANLEY HAMP, Architect.



Board Room, Thames House, STANLEY HAMP, Architect.





Swinley Forest Golf Club, Ascot, STANLEY HAMP, Architect.

Casements: George Farmiloe & Sons, Ltd., 34, St. John Street, London, E.C.



Proposed Hostel for Pilgrims at Rome, STANLEY HAMP. Architect.



Proposed Hostel for Pilgrims at Rome, STANLEY HAMP, Architect.





Marsham Farm, STANLEY HAMP, Architect.



Ground Floor Plan, Marsham Farm, STANLEY HAMP, Architect.



Ground Floor Plan, The Moorings, Sunningda