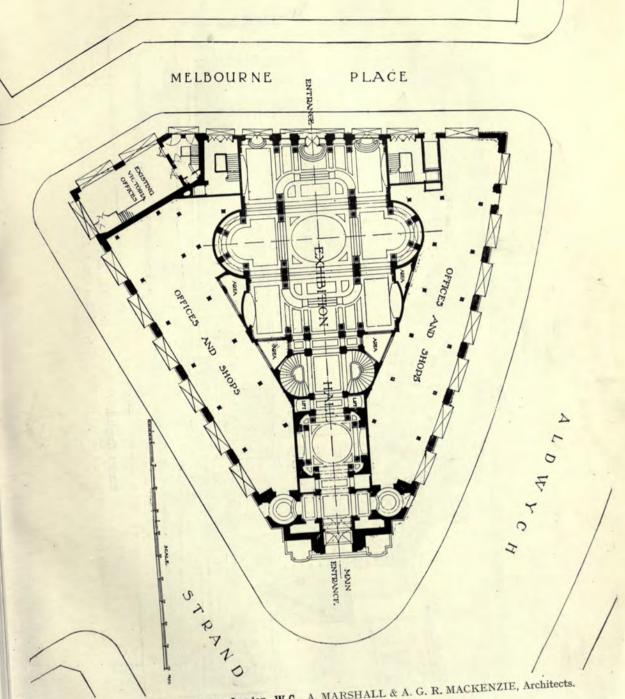

#### 1913<sup>II</sup>.—LIST OF CONTENTS.—1913<sup>II</sup>.

INTERIORS AND DETAILS (contd.).

| ECCLESIASTICAL.                                                                               | PAGE          | INTERIORS AND DETAILS (contd.).                                                                                                                            | PAGE        |
|-----------------------------------------------------------------------------------------------|---------------|------------------------------------------------------------------------------------------------------------------------------------------------------------|-------------|
| ARKAY, Aladar, Budapest.                                                                      |               | OAKLEY, Harold, 14 Henrietta Street, Covent Garden, W.                                                                                                     |             |
| Protestant Church, Budanest                                                                   | 98            | Sketch of an Entrance to Hampton Court                                                                                                                     | 121         |
| Plan of Protestant Church, Budapest                                                           | 99            | TATCHELL, Sydney J., 13 Queen Anne's Gate, London,                                                                                                         |             |
| West Front of Protestant Church, Budapest                                                     | 100           | _ S.W.                                                                                                                                                     |             |
| DOYLE, J. F. & S. W., 4 Harrington Street, Liverpool.                                         |               | Keewaydin, Purley                                                                                                                                          | 134         |
| The Cathedral Church, Tai-au-Fu, Shantung, North                                              |               | Grayfriars, Storrington, Sussex.—Billiard-room                                                                                                             | 146         |
| China                                                                                         | 6             | TRUELOVE, Reginald J., 8 King William Street,                                                                                                              |             |
| DOWNING BURKE, H. P., 12 Little College Street,                                               |               | Grayfriars, Storrington, Sussex.—Billiard-room TRUELOVE, Reginald J., 8 King William Street, Strand, W.C. Half-inch Detail Design Port of London Authority |             |
| Westminster, s.w.                                                                             | The street of | Half-inch Detail Design Port of London Authority                                                                                                           | 100         |
| St. Barnabas Church, Mitcham, Surrey                                                          | Frontispiece  | Offices Competition                                                                                                                                        | 138         |
| FAIRLIE, Reginald, 14 Randolph Road, Edinburgh.                                               | 101           | WARWICK & HALL, 13 South Square, Gray's Inn, W.C.                                                                                                          |             |
| Catholic Church at Troon                                                                      | 101           | Half-inch Detail, Marylebone Municipal Buildings                                                                                                           | 139         |
| FRASER & PEERLESS, 26 Bedford Row, W.C.<br>Sketch of Font, Happisburg, Norfolk                | 129           | Competition                                                                                                                                                | 199         |
| GASCOYNE, Alexander, 7 Shakespeare Street, Notting-                                           | 120           | SUTTON.                                                                                                                                                    |             |
| ham.                                                                                          |               | Half-inch Detail of the Marylebone Municipal                                                                                                               |             |
| Designs for Stained Glass Windows                                                             | 130           | Buildings Competition Design                                                                                                                               | 141         |
| GIBBONS, GRINLING and his COMPEERS.                                                           | 100           | Dundings competition Dosign                                                                                                                                |             |
| Detail of Screen in the South Transept, St. Paul's                                            |               | PUBLIC BUILDINGS.                                                                                                                                          |             |
| Cathedral London                                                                              | 131           |                                                                                                                                                            |             |
| Cathedral, London                                                                             |               | BAKER, Herbert, c o E. L. Lutyens, A.R.A., 17 Queen                                                                                                        |             |
| chester.                                                                                      |               | Anne's Gate, s.w.                                                                                                                                          | -           |
| St. Michael's, Shoreditch, N.E.                                                               | 103           | Rhodes Memorial, Table Mountain, Cape Town<br>Union Buildings, Pretoria, S. Africa                                                                         | 7           |
| St. Michael's, Shoreditch, N.E. GILL, Macdonald, 1 Hare Court, Temple, E.C.                   |               | Union Buildings, Pretoria, S. Africa Union Buildings, Pretoria, S. Africa                                                                                  | 10-11<br>16 |
| Design for a Church, Nottingham                                                               | 4             | Prince Woteneviller Thornery & F W Sivon                                                                                                                   | 10          |
| KOCH, Alex. Mrs., St. Saviour's Vicarage, Eaton Road,                                         |               | BRIGGS, WOLSTENHOLM, THORNELY & F. W. SIMON,<br>Royal Liver Buildings, Liverpool.                                                                          |             |
| S. Hampstead.                                                                                 |               | New Building for the Faculty of Arts, Liverpool                                                                                                            |             |
| Tomb of Edward the Black Prince, Canterbury                                                   | 97            | University                                                                                                                                                 | 12          |
| LUCAS, G., and A. LODGE, 13 Gray's Inn Square, W.C.                                           |               | University<br>Plans                                                                                                                                        | 13 & 14     |
| Proposed New Church at Finchley                                                               | 5             | CACKETT & DICK, Pilgrim House, Newcastle-on-Tyne.                                                                                                          | 10 00 11    |
| POCOCK, Buckingham G., 5 Parkhill Road: Studios,                                              |               | Cross House, Newcastle-on-Tyne                                                                                                                             | 9           |
| Haverstock Hill, N.W.                                                                         |               | DARLING & PEARSON, 2 Leaden Lane, Toronto, Canada.                                                                                                         |             |
| Hampstead Parish Church                                                                       | Colour Plate  | The Canadian Bank of Commerce, Vancouver, B.C.                                                                                                             | 15          |
| SHAW, Norman R., R.A., the late.                                                              | 100           | FORD, H. W., 11 Old Queen Street, s.w.                                                                                                                     |             |
| Sketch from Ely Cathedral                                                                     | 126           | Charing Cross Underground Railway Station.—                                                                                                                |             |
| Sketch of Lincoln—East Side of Transept                                                       | 127           | Elevations                                                                                                                                                 | 110         |
| Sketch of Details                                                                             | 128           | Charing Cross Underground Railway Station.—                                                                                                                |             |
| TAPPER, Walter, 10 Melina Place, St. John's Wood, N.W. St. Mary's Church, Harrogate.—Exterior | 2             | Plan                                                                                                                                                       | 111         |
| St. Mary's Church, Harrogate.—Exterior                                                        | 3             | Charing Cross Underground Railway Station.—                                                                                                                |             |
| WATSON, W. E., 53 Chancery Lane, W.C.                                                         | 9             | Sections                                                                                                                                                   | 112         |
| Design for a Church                                                                           | 102           | HARRIS, E. V., & T. E. MOODIE, 8 New Square, Lincoln's                                                                                                     |             |
| Design for a Charen                                                                           | 102           | Inn, W.C.                                                                                                                                                  |             |
| INTERIORS & DETAILS.                                                                          | 6             | City of Cardiff Fire Brigade Headquarters                                                                                                                  | 8           |
|                                                                                               |               | HAZELL, Ernest W., 5 Tavistock Square, W.C.                                                                                                                | 100         |
| BLAYLOCK, Thomas T., St. James Close, Poole, Dorset.                                          |               | Empire Hospital                                                                                                                                            | 106         |
| Design for Decorative Panels                                                                  |               | Plans                                                                                                                                                      | 107, 108    |
| Brown & Barrow, Lennox House, Norfolk Street,                                                 | 145           | LUTYENS, Edwin L., A.R.A., 17 Queen Anne's Gate, s.w.                                                                                                      | 17          |
| Strand.                                                                                       | 100           | Proposed Municipal Art Gallery, Dublin                                                                                                                     | 17          |
| Masonic Temple, Liverpool Street Hotel, E.C<br>Masonic Temple, Liverpool Street Hotel, E.C    | 132           | MACKENZIE, Marshall A. & A. G. R., 1 Victoria                                                                                                              |             |
| Candle Standards, Liverpool Street Hotel, E.C                                                 | 133<br>143    | Street, s.w. Commonwealth Building, London                                                                                                                 | 104         |
| Cuypers, Ed., Jan Luykenstraat, 2 Amsterdam.                                                  | 145           | Commonwealth Building, London.—Plans                                                                                                                       | 105         |
| Staircase                                                                                     | 136           | SIMPSON, J. W., & M. AYRTON, 4 Verulam Buildings,                                                                                                          | 100         |
| Entrance Portal                                                                               | 148           | Gray's Inn Road, W.C.                                                                                                                                      |             |
| ELSLEY, Thomas, 28-30 Great Titchfield Street,                                                | 120           | Lancing College, New Buildings                                                                                                                             | 22 & 23     |
| London, W.                                                                                    |               | SMYTH, Owen C. E., South Australia.                                                                                                                        | 0 -0        |
| An Enriched Steel Fire Grate in the William and                                               |               | New Government Offices, South Australia                                                                                                                    | 109         |
| Mary style                                                                                    | 135           | TREHEARNE & NORMAN, Sardinia House, 52 Lincoln's                                                                                                           |             |
| Fanlight in the Adam style                                                                    | 137           | Inn Fields W.C.                                                                                                                                            |             |
| Fraser & Peerless, 26 Bedford Row, w.c.                                                       |               | Cromwell House, Millbank                                                                                                                                   | 113         |
| Sketch of St. Ives, Cornwall                                                                  | 144           | Central House, Kingsway TRUELOVE, Reginald J., 8 King William Street,                                                                                      | 114         |
| GIBRONS, J. & SON, 4 St. Mary's Parsonage, Manchester                                         |               | TRUELOVE, Reginald J., 8 King William Street,                                                                                                              |             |
| Half-inch Detail of the Marylebone Municipal                                                  |               | Strand, W.C.                                                                                                                                               |             |
| Buildings Competition                                                                         | 140           | Hostel, West Bar, Sheffield, Main Entrance                                                                                                                 | 20          |
| MURRAY, George (John BELCHER, R.A., The late, and                                             |               | VERITY, Frank T., 7 Sackville Street, W.                                                                                                                   | 10          |
| 7 7 7 7 7 7 7 7 7 7 7 7 7 7 7 7 7 7 7 7                                                       |               | New Buildings, Portland Place                                                                                                                              | 18          |
| J. J. Joass), 9 Clifford Street, w.                                                           |               |                                                                                                                                                            |             |
| J. J. Joass), 9 Clifford Street, w.<br>Council Chamber Institute of Chartered Ac-             | 1.0           | New Buildings, Corner of Park Lane and Oxford                                                                                                              | 10          |
| J. J. Joass), 9 Clifford Street, w.                                                           | 142           | New Buildings, Corner of Park Lane and Oxford<br>Street                                                                                                    | 19          |