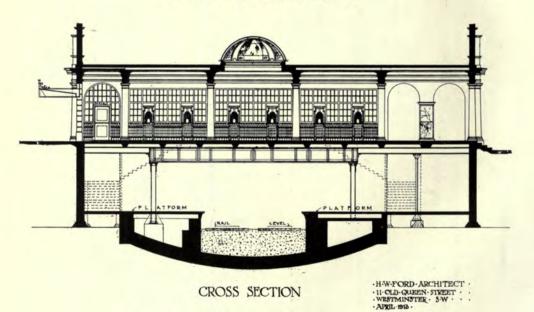

#### 1913<sup>II</sup>.—LIST OF CONTENTS.—1913<sup>II</sup>.

INTERIORS AND DETAILS (contd.).

| ECCLESIASTICAL.                                                                               | PAGE          | INTERIORS AND DETAILS (contd.).                                                                                                                            | PAGE        |
|-----------------------------------------------------------------------------------------------|---------------|------------------------------------------------------------------------------------------------------------------------------------------------------------|-------------|
| ARKAY, Aladar, Budapest.                                                                      |               | OAKLEY, Harold, 14 Henrietta Street, Covent Garden, W.                                                                                                     |             |
| Protestant Church, Budanest                                                                   | 98            | Sketch of an Entrance to Hampton Court                                                                                                                     | 121         |
| Plan of Protestant Church, Budapest                                                           | 99            | TATCHELL, Sydney J., 13 Queen Anne's Gate, London,                                                                                                         |             |
| West Front of Protestant Church, Budapest                                                     | 100           | _ S.W.                                                                                                                                                     |             |
| DOYLE, J. F. & S. W., 4 Harrington Street, Liverpool.                                         |               | Keewaydin, Purley                                                                                                                                          | 134         |
| The Cathedral Church, Tai-au-Fu, Shantung, North                                              |               | Grayfriars, Storrington, Sussex.—Billiard-room                                                                                                             | 146         |
| China                                                                                         | 6             | TRUELOVE, Reginald J., 8 King William Street,                                                                                                              |             |
| DOWNING BURKE, H. P., 12 Little College Street,                                               |               | Grayfriars, Storrington, Sussex.—Billiard-room TRUELOVE, Reginald J., 8 King William Street, Strand, W.C. Half-inch Detail Design Port of London Authority |             |
| Westminster, s.w.                                                                             | The street of | Half-inch Detail Design Port of London Authority                                                                                                           | 100         |
| St. Barnabas Church, Mitcham, Surrey                                                          | Frontispiece  | Offices Competition                                                                                                                                        | 138         |
| FAIRLIE, Reginald, 14 Randolph Road, Edinburgh.                                               | 101           | WARWICK & HALL, 13 South Square, Gray's Inn, W.C.                                                                                                          |             |
| Catholic Church at Troon                                                                      | 101           | Half-inch Detail, Marylebone Municipal Buildings                                                                                                           | 139         |
| FRASER & PEERLESS, 26 Bedford Row, W.C.<br>Sketch of Font, Happisburg, Norfolk                | 129           | Competition                                                                                                                                                | 199         |
| GASCOYNE, Alexander, 7 Shakespeare Street, Notting-                                           | 120           | SUTTON.                                                                                                                                                    |             |
| ham.                                                                                          |               | Half-inch Detail of the Marylebone Municipal                                                                                                               |             |
| Designs for Stained Glass Windows                                                             | 130           | Buildings Competition Design                                                                                                                               | 141         |
| GIBBONS, GRINLING and his COMPEERS.                                                           | 100           | Dundings competition Dosign                                                                                                                                |             |
| Detail of Screen in the South Transept, St. Paul's                                            |               | PUBLIC BUILDINGS.                                                                                                                                          |             |
| Cathedral London                                                                              | 131           |                                                                                                                                                            |             |
| Cathedral, London                                                                             |               | BAKER, Herbert, c o E. L. Lutyens, A.R.A., 17 Queen                                                                                                        |             |
| chester.                                                                                      |               | Anne's Gate, s.w.                                                                                                                                          | -           |
| St. Michael's, Shoreditch, N.E.                                                               | 103           | Rhodes Memorial, Table Mountain, Cape Town<br>Union Buildings, Pretoria, S. Africa                                                                         | 7           |
| St. Michael's, Shoreditch, N.E. GILL, Macdonald, 1 Hare Court, Temple, E.C.                   |               | Union Buildings, Pretoria, S. Africa Union Buildings, Pretoria, S. Africa                                                                                  | 10-11<br>16 |
| Design for a Church, Nottingham                                                               | 4             | Prince Woteneviller Thornery & F W Sivon                                                                                                                   | 10          |
| KOCH, Alex. Mrs., St. Saviour's Vicarage, Eaton Road,                                         |               | BRIGGS, WOLSTENHOLM, THORNELY & F. W. SIMON,<br>Royal Liver Buildings, Liverpool.                                                                          |             |
| S. Hampstead.                                                                                 |               | New Building for the Faculty of Arts, Liverpool                                                                                                            |             |
| Tomb of Edward the Black Prince, Canterbury                                                   | 97            | University                                                                                                                                                 | 12          |
| LUCAS, G., and A. LODGE, 13 Gray's Inn Square, W.C.                                           |               | University<br>Plans                                                                                                                                        | 13 & 14     |
| Proposed New Church at Finchley                                                               | 5             | CACKETT & DICK, Pilgrim House, Newcastle-on-Tyne.                                                                                                          | 10 00 11    |
| POCOCK, Buckingham G., 5 Parkhill Road: Studios,                                              |               | Cross House, Newcastle-on-Tyne                                                                                                                             | 9           |
| Haverstock Hill, N.W.                                                                         |               | DARLING & PEARSON, 2 Leaden Lane, Toronto, Canada.                                                                                                         |             |
| Hampstead Parish Church                                                                       | Colour Plate  | The Canadian Bank of Commerce, Vancouver, B.C.                                                                                                             | 15          |
| SHAW, Norman R., R.A., the late.                                                              | 100           | FORD, H. W., 11 Old Queen Street, s.w.                                                                                                                     |             |
| Sketch from Ely Cathedral                                                                     | 126           | Charing Cross Underground Railway Station.—                                                                                                                |             |
| Sketch of Lincoln—East Side of Transept                                                       | 127           | Elevations                                                                                                                                                 | 110         |
| Sketch of Details                                                                             | 128           | Charing Cross Underground Railway Station.—                                                                                                                |             |
| TAPPER, Walter, 10 Melina Place, St. John's Wood, N.W. St. Mary's Church, Harrogate.—Exterior | 2             | Plan                                                                                                                                                       | 111         |
| St. Mary's Church, Harrogate.—Exterior                                                        | 3             | Charing Cross Underground Railway Station.—                                                                                                                |             |
| WATSON, W. E., 53 Chancery Lane, W.C.                                                         | 9             | Sections                                                                                                                                                   | 112         |
| Design for a Church                                                                           | 102           | HARRIS, E. V., & T. E. MOODIE, 8 New Square, Lincoln's                                                                                                     |             |
| Design for a Charen                                                                           | 102           | Inn, W.C.                                                                                                                                                  |             |
| INTERIORS & DETAILS.                                                                          | 6             | City of Cardiff Fire Brigade Headquarters                                                                                                                  | 8           |
|                                                                                               |               | HAZELL, Ernest W., 5 Tavistock Square, W.C.                                                                                                                | 100         |
| BLAYLOCK, Thomas T., St. James Close, Poole, Dorset.                                          |               | Empire Hospital                                                                                                                                            | 106         |
| Design for Decorative Panels                                                                  |               | Plans                                                                                                                                                      | 107, 108    |
| Brown & Barrow, Lennox House, Norfolk Street,                                                 | 145           | LUTYENS, Edwin L., A.R.A., 17 Queen Anne's Gate, s.w.                                                                                                      | 17          |
| Strand.                                                                                       | 100           | Proposed Municipal Art Gallery, Dublin                                                                                                                     | 17          |
| Masonic Temple, Liverpool Street Hotel, E.C<br>Masonic Temple, Liverpool Street Hotel, E.C    | 132           | MACKENZIE, Marshall A. & A. G. R., 1 Victoria                                                                                                              |             |
| Candle Standards, Liverpool Street Hotel, E.C                                                 | 133<br>143    | Street, s.w. Commonwealth Building, London                                                                                                                 | 104         |
| Cuypers, Ed., Jan Luykenstraat, 2 Amsterdam.                                                  | 145           | Commonwealth Building, London.—Plans                                                                                                                       | 105         |
| Staircase                                                                                     | 136           | SIMPSON, J. W., & M. AYRTON, 4 Verulam Buildings,                                                                                                          | 100         |
| Entrance Portal                                                                               | 148           | Gray's Inn Road, W.C.                                                                                                                                      |             |
| ELSLEY, Thomas, 28-30 Great Titchfield Street,                                                | 120           | Lancing College, New Buildings                                                                                                                             | 22 & 23     |
| London, W.                                                                                    |               | SMYTH, Owen C. E., South Australia.                                                                                                                        | 0 -0        |
| An Enriched Steel Fire Grate in the William and                                               |               | New Government Offices, South Australia                                                                                                                    | 109         |
| Mary style                                                                                    | 135           | TREHEARNE & NORMAN, Sardinia House, 52 Lincoln's                                                                                                           |             |
| Fanlight in the Adam style                                                                    | 137           | Inn Fields W.C.                                                                                                                                            |             |
| Fraser & Peerless, 26 Bedford Row, w.c.                                                       |               | Cromwell House, Millbank                                                                                                                                   | 113         |
| Sketch of St. Ives, Cornwall                                                                  | 144           | Central House, Kingsway TRUELOVE, Reginald J., 8 King William Street,                                                                                      | 114         |
| GIBRONS, J. & SON, 4 St. Mary's Parsonage, Manchester                                         |               | TRUELOVE, Reginald J., 8 King William Street,                                                                                                              |             |
| Half-inch Detail of the Marylebone Municipal                                                  |               | Strand, W.C.                                                                                                                                               |             |
| Buildings Competition                                                                         | 140           | Hostel, West Bar, Sheffield, Main Entrance                                                                                                                 | 20          |
| MURRAY, George (John BELCHER, R.A., The late, and                                             |               | VERITY, Frank T., 7 Sackville Street, W.                                                                                                                   | 10          |
| 7 7 7 7 7 7 7 7 7 7 7 7 7 7 7 7 7 7 7 7                                                       |               | New Buildings, Portland Place                                                                                                                              | 18          |
| J. J. Joass), 9 Clifford Street, w.                                                           |               |                                                                                                                                                            |             |
| J. J. Joass), 9 Clifford Street, w.<br>Council Chamber Institute of Chartered Ac-             | 1.0           | New Buildings, Corner of Park Lane and Oxford                                                                                                              | 10          |
| J. J. Joass), 9 Clifford Street, w.                                                           | 142           | New Buildings, Corner of Park Lane and Oxford<br>Street                                                                                                    | 19          |