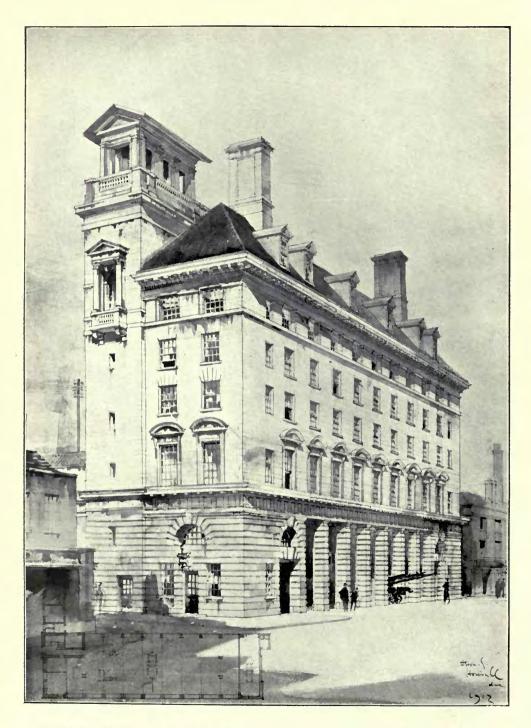

#### 1913<sup>II</sup>.—LIST OF CONTENTS.—1913<sup>II</sup>.

INTERIORS AND DETAILS (contd.).

| ECCLESIASTICAL.                                                                               | PAGE          | INTERIORS AND DETAILS (contd.).                                                                                                                            | PAGE        |
|-----------------------------------------------------------------------------------------------|---------------|------------------------------------------------------------------------------------------------------------------------------------------------------------|-------------|
| ARKAY, Aladar, Budapest.                                                                      |               | OAKLEY, Harold, 14 Henrietta Street, Covent Garden, W.                                                                                                     |             |
| Protestant Church, Budanest                                                                   | 98            | Sketch of an Entrance to Hampton Court                                                                                                                     | 121         |
| Plan of Protestant Church, Budapest                                                           | 99            | TATCHELL, Sydney J., 13 Queen Anne's Gate, London,                                                                                                         |             |
| West Front of Protestant Church, Budapest                                                     | 100           | _ S.W.                                                                                                                                                     |             |
| DOYLE, J. F. & S. W., 4 Harrington Street, Liverpool.                                         |               | Keewaydin, Purley                                                                                                                                          | 134         |
| The Cathedral Church, Tai-au-Fu, Shantung, North                                              |               | Grayfriars, Storrington, Sussex.—Billiard-room                                                                                                             | 146         |
| China                                                                                         | 6             | TRUELOVE, Reginald J., 8 King William Street,                                                                                                              |             |
| DOWNING BURKE, H. P., 12 Little College Street,                                               |               | Grayfriars, Storrington, Sussex.—Billiard-room TRUELOVE, Reginald J., 8 King William Street, Strand, W.C. Half-inch Detail Design Port of London Authority |             |
| Westminster, s.w.                                                                             | The street of | Half-inch Detail Design Port of London Authority                                                                                                           | 100         |
| St. Barnabas Church, Mitcham, Surrey                                                          | Frontispiece  | Offices Competition                                                                                                                                        | 138         |
| FAIRLIE, Reginald, 14 Randolph Road, Edinburgh.                                               | 101           | WARWICK & HALL, 13 South Square, Gray's Inn, W.C.                                                                                                          |             |
| Catholic Church at Troon                                                                      | 101           | Half-inch Detail, Marylebone Municipal Buildings                                                                                                           | 139         |
| FRASER & PEERLESS, 26 Bedford Row, W.C.<br>Sketch of Font, Happisburg, Norfolk                | 129           | Competition                                                                                                                                                | 199         |
| GASCOYNE, Alexander, 7 Shakespeare Street, Notting-                                           | 120           | SUTTON.                                                                                                                                                    |             |
| ham.                                                                                          |               | Half-inch Detail of the Marylebone Municipal                                                                                                               |             |
| Designs for Stained Glass Windows                                                             | 130           | Buildings Competition Design                                                                                                                               | 141         |
| GIBBONS, GRINLING and his COMPEERS.                                                           | 100           | Dundings competition Dosign                                                                                                                                |             |
| Detail of Screen in the South Transept, St. Paul's                                            |               | PUBLIC BUILDINGS.                                                                                                                                          |             |
| Cathedral London                                                                              | 131           |                                                                                                                                                            |             |
| Cathedral, London                                                                             |               | BAKER, Herbert, c o E. L. Lutyens, A.R.A., 17 Queen                                                                                                        |             |
| chester.                                                                                      |               | Anne's Gate, s.w.                                                                                                                                          | -           |
| St. Michael's, Shoreditch, N.E.                                                               | 103           | Rhodes Memorial, Table Mountain, Cape Town<br>Union Buildings, Pretoria, S. Africa                                                                         | 7           |
| St. Michael's, Shoreditch, N.E. GILL, Macdonald, 1 Hare Court, Temple, E.C.                   |               | Union Buildings, Pretoria, S. Africa Union Buildings, Pretoria, S. Africa                                                                                  | 10-11<br>16 |
| Design for a Church, Nottingham                                                               | 4             | Prince Woteneviller Thornery & F W Sivon                                                                                                                   | 10          |
| KOCH, Alex. Mrs., St. Saviour's Vicarage, Eaton Road,                                         |               | BRIGGS, WOLSTENHOLM, THORNELY & F. W. SIMON,<br>Royal Liver Buildings, Liverpool.                                                                          |             |
| S. Hampstead.                                                                                 |               | New Building for the Faculty of Arts, Liverpool                                                                                                            |             |
| Tomb of Edward the Black Prince, Canterbury                                                   | 97            | University                                                                                                                                                 | 12          |
| LUCAS, G., and A. LODGE, 13 Gray's Inn Square, W.C.                                           |               | University<br>Plans                                                                                                                                        | 13 & 14     |
| Proposed New Church at Finchley                                                               | 5             | CACKETT & DICK, Pilgrim House, Newcastle-on-Tyne.                                                                                                          | 10 00 11    |
| POCOCK, Buckingham G., 5 Parkhill Road: Studios,                                              |               | Cross House, Newcastle-on-Tyne                                                                                                                             | 9           |
| Haverstock Hill, N.W.                                                                         |               | DARLING & PEARSON, 2 Leaden Lane, Toronto, Canada.                                                                                                         |             |
| Hampstead Parish Church                                                                       | Colour Plate  | The Canadian Bank of Commerce, Vancouver, B.C.                                                                                                             | 15          |
| SHAW, Norman R., R.A., the late.                                                              | 100           | FORD, H. W., 11 Old Queen Street, s.w.                                                                                                                     |             |
| Sketch from Ely Cathedral                                                                     | 126           | Charing Cross Underground Railway Station.—                                                                                                                |             |
| Sketch of Lincoln—East Side of Transept                                                       | 127           | Elevations                                                                                                                                                 | 110         |
| Sketch of Details                                                                             | 128           | Charing Cross Underground Railway Station.—                                                                                                                |             |
| TAPPER, Walter, 10 Melina Place, St. John's Wood, N.W. St. Mary's Church, Harrogate.—Exterior | 2             | Plan                                                                                                                                                       | 111         |
| St. Mary's Church, Harrogate.—Exterior                                                        | 3             | Charing Cross Underground Railway Station.—                                                                                                                |             |
| WATSON, W. E., 53 Chancery Lane, W.C.                                                         | 9             | Sections                                                                                                                                                   | 112         |
| Design for a Church                                                                           | 102           | HARRIS, E. V., & T. E. MOODIE, 8 New Square, Lincoln's                                                                                                     |             |
| Design for a Charen                                                                           | 102           | Inn, W.C.                                                                                                                                                  |             |
| INTERIORS & DETAILS.                                                                          | 6             | City of Cardiff Fire Brigade Headquarters                                                                                                                  | 8           |
|                                                                                               |               | HAZELL, Ernest W., 5 Tavistock Square, W.C.                                                                                                                | 100         |
| BLAYLOCK, Thomas T., St. James Close, Poole, Dorset.                                          |               | Empire Hospital                                                                                                                                            | 106         |
| Design for Decorative Panels                                                                  |               | Plans                                                                                                                                                      | 107, 108    |
| Brown & Barrow, Lennox House, Norfolk Street,                                                 | 145           | LUTYENS, Edwin L., A.R.A., 17 Queen Anne's Gate, s.w.                                                                                                      | 17          |
| Strand.                                                                                       | 100           | Proposed Municipal Art Gallery, Dublin                                                                                                                     | 17          |
| Masonic Temple, Liverpool Street Hotel, E.C<br>Masonic Temple, Liverpool Street Hotel, E.C    | 132           | MACKENZIE, Marshall A. & A. G. R., 1 Victoria                                                                                                              |             |
| Candle Standards, Liverpool Street Hotel, E.C                                                 | 133<br>143    | Street, s.w. Commonwealth Building, London                                                                                                                 | 104         |
| Cuypers, Ed., Jan Luykenstraat, 2 Amsterdam.                                                  | 145           | Commonwealth Building, London.—Plans                                                                                                                       | 105         |
| Staircase                                                                                     | 136           | SIMPSON, J. W., & M. AYRTON, 4 Verulam Buildings,                                                                                                          | 100         |
| Entrance Portal                                                                               | 148           | Gray's Inn Road, W.C.                                                                                                                                      |             |
| ELSLEY, Thomas, 28-30 Great Titchfield Street,                                                | 120           | Lancing College, New Buildings                                                                                                                             | 22 & 23     |
| London, W.                                                                                    |               | SMYTH, Owen C. E., South Australia.                                                                                                                        | 0 -0        |
| An Enriched Steel Fire Grate in the William and                                               |               | New Government Offices, South Australia                                                                                                                    | 109         |
| Mary style                                                                                    | 135           | TREHEARNE & NORMAN, Sardinia House, 52 Lincoln's                                                                                                           |             |
| Fanlight in the Adam style                                                                    | 137           | Inn Fields W.C.                                                                                                                                            |             |
| Fraser & Peerless, 26 Bedford Row, w.c.                                                       |               | Cromwell House, Millbank                                                                                                                                   | 113         |
| Sketch of St. Ives, Cornwall                                                                  | 144           | Central House, Kingsway TRUELOVE, Reginald J., 8 King William Street,                                                                                      | 114         |
| GIBRONS, J. & SON, 4 St. Mary's Parsonage, Manchester                                         |               | TRUELOVE, Reginald J., 8 King William Street,                                                                                                              |             |
| Half-inch Detail of the Marylebone Municipal                                                  |               | Strand, W.C.                                                                                                                                               |             |
| Buildings Competition                                                                         | 140           | Hostel, West Bar, Sheffield, Main Entrance                                                                                                                 | 20          |
| MURRAY, George (John BELCHER, R.A., The late, and                                             |               | VERITY, Frank T., 7 Sackville Street, W.                                                                                                                   | 10          |
| 7 7 7 7 7 7 7 7 7 7 7 7 7 7 7 7 7 7 7 7                                                       |               | New Buildings, Portland Place                                                                                                                              | 18          |
| J. J. Joass), 9 Clifford Street, w.                                                           |               |                                                                                                                                                            |             |
| J. J. Joass), 9 Clifford Street, w.<br>Council Chamber Institute of Chartered Ac-             | 1.0           | New Buildings, Corner of Park Lane and Oxford                                                                                                              | 10          |
| J. J. Joass), 9 Clifford Street, w.                                                           | 142           | New Buildings, Corner of Park Lane and Oxford<br>Street                                                                                                    | 19          |