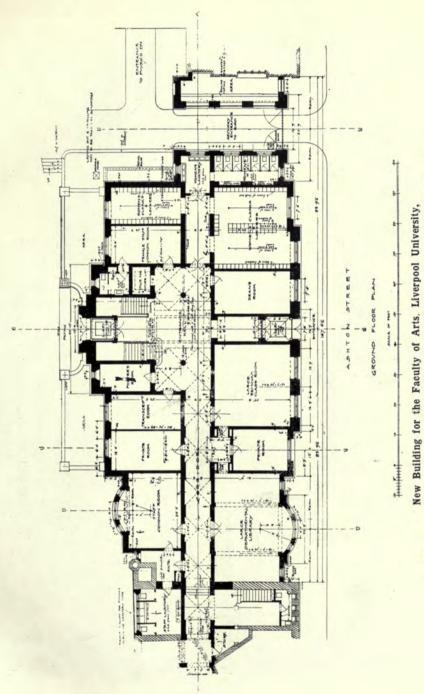

#### 1913<sup>II</sup>.—LIST OF CONTENTS.—1913<sup>II</sup>.

INTERIORS AND DETAILS (contd.).

| ECCLESIASTICAL.                                                                               | PAGE          | INTERIORS AND DETAILS (contd.).                                                                                                                            | PAGE        |
|-----------------------------------------------------------------------------------------------|---------------|------------------------------------------------------------------------------------------------------------------------------------------------------------|-------------|
| ARKAY, Aladar, Budapest.                                                                      |               | OAKLEY, Harold, 14 Henrietta Street, Covent Garden, W.                                                                                                     |             |
| Protestant Church, Budanest                                                                   | 98            | Sketch of an Entrance to Hampton Court                                                                                                                     | 121         |
| Plan of Protestant Church, Budapest                                                           | 99            | TATCHELL, Sydney J., 13 Queen Anne's Gate, London,                                                                                                         |             |
| West Front of Protestant Church, Budapest                                                     | 100           | _ S.W.                                                                                                                                                     |             |
| DOYLE, J. F. & S. W., 4 Harrington Street, Liverpool.                                         |               | Keewaydin, Purley                                                                                                                                          | 134         |
| The Cathedral Church, Tai-au-Fu, Shantung, North                                              |               | Grayfriars, Storrington, Sussex.—Billiard-room                                                                                                             | 146         |
| China                                                                                         | 6             | TRUELOVE, Reginald J., 8 King William Street,                                                                                                              |             |
| DOWNING BURKE, H. P., 12 Little College Street,                                               |               | Grayfriars, Storrington, Sussex.—Billiard-room TRUELOVE, Reginald J., 8 King William Street, Strand, W.C. Half-inch Detail Design Port of London Authority |             |
| Westminster, s.w.                                                                             | The street of | Half-inch Detail Design Port of London Authority                                                                                                           | 100         |
| St. Barnabas Church, Mitcham, Surrey                                                          | Frontispiece  | Offices Competition                                                                                                                                        | 138         |
| FAIRLIE, Reginald, 14 Randolph Road, Edinburgh.                                               | 101           | WARWICK & HALL, 13 South Square, Gray's Inn, W.C.                                                                                                          |             |
| Catholic Church at Troon                                                                      | 101           | Half-inch Detail, Marylebone Municipal Buildings                                                                                                           | 139         |
| FRASER & PEERLESS, 26 Bedford Row, W.C.<br>Sketch of Font, Happisburg, Norfolk                | 129           | Competition                                                                                                                                                | 199         |
| GASCOYNE, Alexander, 7 Shakespeare Street, Notting-                                           | 120           | SUTTON.                                                                                                                                                    |             |
| ham.                                                                                          |               | Half-inch Detail of the Marylebone Municipal                                                                                                               |             |
| Designs for Stained Glass Windows                                                             | 130           | Buildings Competition Design                                                                                                                               | 141         |
| GIBBONS, GRINLING and his COMPEERS.                                                           | 100           | Dundings competition Dosign                                                                                                                                |             |
| Detail of Screen in the South Transept, St. Paul's                                            |               | PUBLIC BUILDINGS.                                                                                                                                          |             |
| Cathedral London                                                                              | 131           |                                                                                                                                                            |             |
| Cathedral, London                                                                             |               | BAKER, Herbert, c o E. L. Lutyens, A.R.A., 17 Queen                                                                                                        |             |
| chester.                                                                                      |               | Anne's Gate, s.w.                                                                                                                                          | -           |
| St. Michael's, Shoreditch, N.E.                                                               | 103           | Rhodes Memorial, Table Mountain, Cape Town<br>Union Buildings, Pretoria, S. Africa                                                                         | 7           |
| St. Michael's, Shoreditch, N.E. GILL, Macdonald, 1 Hare Court, Temple, E.C.                   |               | Union Buildings, Pretoria, S. Africa Union Buildings, Pretoria, S. Africa                                                                                  | 10-11<br>16 |
| Design for a Church, Nottingham                                                               | 4             | Prince Woteneviller Thornery & F W Sivon                                                                                                                   | 10          |
| KOCH, Alex. Mrs., St. Saviour's Vicarage, Eaton Road,                                         |               | BRIGGS, WOLSTENHOLM, THORNELY & F. W. SIMON,<br>Royal Liver Buildings, Liverpool.                                                                          |             |
| S. Hampstead.                                                                                 |               | New Building for the Faculty of Arts, Liverpool                                                                                                            |             |
| Tomb of Edward the Black Prince, Canterbury                                                   | 97            | University                                                                                                                                                 | 12          |
| LUCAS, G., and A. LODGE, 13 Gray's Inn Square, W.C.                                           |               | University<br>Plans                                                                                                                                        | 13 & 14     |
| Proposed New Church at Finchley                                                               | 5             | CACKETT & DICK, Pilgrim House, Newcastle-on-Tyne.                                                                                                          | 10 00 11    |
| POCOCK, Buckingham G., 5 Parkhill Road: Studios,                                              |               | Cross House, Newcastle-on-Tyne                                                                                                                             | 9           |
| Haverstock Hill, N.W.                                                                         |               | DARLING & PEARSON, 2 Leaden Lane, Toronto, Canada.                                                                                                         |             |
| Hampstead Parish Church                                                                       | Colour Plate  | The Canadian Bank of Commerce, Vancouver, B.C.                                                                                                             | 15          |
| SHAW, Norman R., R.A., the late.                                                              | 100           | FORD, H. W., 11 Old Queen Street, s.w.                                                                                                                     |             |
| Sketch from Ely Cathedral                                                                     | 126           | Charing Cross Underground Railway Station.—                                                                                                                |             |
| Sketch of Lincoln—East Side of Transept                                                       | 127           | Elevations                                                                                                                                                 | 110         |
| Sketch of Details                                                                             | 128           | Charing Cross Underground Railway Station.—                                                                                                                |             |
| TAPPER, Walter, 10 Melina Place, St. John's Wood, N.W. St. Mary's Church, Harrogate.—Exterior | 2             | Plan                                                                                                                                                       | 111         |
| St. Mary's Church, Harrogate.—Exterior                                                        | 3             | Charing Cross Underground Railway Station.—                                                                                                                |             |
| WATSON, W. E., 53 Chancery Lane, W.C.                                                         | 9             | Sections                                                                                                                                                   | 112         |
| Design for a Church                                                                           | 102           | HARRIS, E. V., & T. E. MOODIE, 8 New Square, Lincoln's                                                                                                     |             |
| Design for a Charen                                                                           | 102           | Inn, W.C.                                                                                                                                                  |             |
| INTERIORS & DETAILS.                                                                          | 6             | City of Cardiff Fire Brigade Headquarters                                                                                                                  | 8           |
|                                                                                               |               | HAZELL, Ernest W., 5 Tavistock Square, W.C.                                                                                                                | 100         |
| BLAYLOCK, Thomas T., St. James Close, Poole, Dorset.                                          |               | Empire Hospital                                                                                                                                            | 106         |
| Design for Decorative Panels                                                                  |               | Plans                                                                                                                                                      | 107, 108    |
| Brown & Barrow, Lennox House, Norfolk Street,                                                 | 145           | LUTYENS, Edwin L., A.R.A., 17 Queen Anne's Gate, s.w.                                                                                                      | 17          |
| Strand.                                                                                       | 100           | Proposed Municipal Art Gallery, Dublin                                                                                                                     | 17          |
| Masonic Temple, Liverpool Street Hotel, E.C<br>Masonic Temple, Liverpool Street Hotel, E.C    | 132           | MACKENZIE, Marshall A. & A. G. R., 1 Victoria                                                                                                              |             |
| Candle Standards, Liverpool Street Hotel, E.C                                                 | 133<br>143    | Street, s.w. Commonwealth Building, London                                                                                                                 | 104         |
| Cuypers, Ed., Jan Luykenstraat, 2 Amsterdam.                                                  | 145           | Commonwealth Building, London.—Plans                                                                                                                       | 105         |
| Staircase                                                                                     | 136           | SIMPSON, J. W., & M. AYRTON, 4 Verulam Buildings,                                                                                                          | 100         |
| Entrance Portal                                                                               | 148           | Gray's Inn Road, W.C.                                                                                                                                      |             |
| ELSLEY, Thomas, 28-30 Great Titchfield Street,                                                | 120           | Lancing College, New Buildings                                                                                                                             | 22 & 23     |
| London, W.                                                                                    |               | SMYTH, Owen C. E., South Australia.                                                                                                                        | 0 -0        |
| An Enriched Steel Fire Grate in the William and                                               |               | New Government Offices, South Australia                                                                                                                    | 109         |
| Mary style                                                                                    | 135           | TREHEARNE & NORMAN, Sardinia House, 52 Lincoln's                                                                                                           |             |
| Fanlight in the Adam style                                                                    | 137           | Inn Fields W.C.                                                                                                                                            |             |
| Fraser & Peerless, 26 Bedford Row, w.c.                                                       |               | Cromwell House, Millbank                                                                                                                                   | 113         |
| Sketch of St. Ives, Cornwall                                                                  | 144           | Central House, Kingsway TRUELOVE, Reginald J., 8 King William Street,                                                                                      | 114         |
| GIBRONS, J. & SON, 4 St. Mary's Parsonage, Manchester                                         |               | TRUELOVE, Reginald J., 8 King William Street,                                                                                                              |             |
| Half-inch Detail of the Marylebone Municipal                                                  |               | Strand, W.C.                                                                                                                                               |             |
| Buildings Competition                                                                         | 140           | Hostel, West Bar, Sheffield, Main Entrance                                                                                                                 | 20          |
| MURRAY, George (John BELCHER, R.A., The late, and                                             |               | VERITY, Frank T., 7 Sackville Street, W.                                                                                                                   | 10          |
| 7 7 7 7 7 7 7 7 7 7 7 7 7 7 7 7 7 7 7 7                                                       |               | New Buildings, Portland Place                                                                                                                              | 18          |
| J. J. Joass), 9 Clifford Street, w.                                                           |               |                                                                                                                                                            |             |
| J. J. Joass), 9 Clifford Street, w.<br>Council Chamber Institute of Chartered Ac-             | 1.0           | New Buildings, Corner of Park Lane and Oxford                                                                                                              | 10          |
| J. J. Joass), 9 Clifford Street, w.                                                           | 142           | New Buildings, Corner of Park Lane and Oxford<br>Street                                                                                                    | 19          |