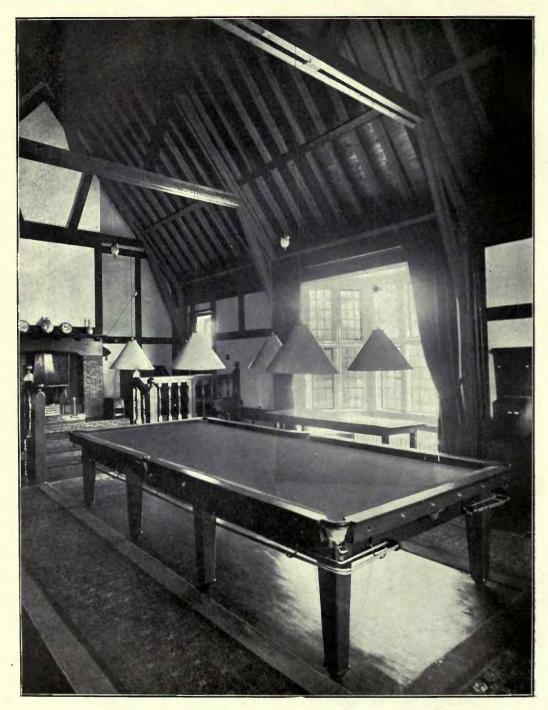

#### 1913<sup>II</sup>.—LIST OF CONTENTS.—1913<sup>II</sup>.

INTERIORS AND DETAILS (contd.).

| ECCLESIASTICAL.                                                                               | PAGE          | INTERIORS AND DETAILS (contd.).                                                                                                                            | PAGE        |
|-----------------------------------------------------------------------------------------------|---------------|------------------------------------------------------------------------------------------------------------------------------------------------------------|-------------|
| ARKAY, Aladar, Budapest.                                                                      |               | OAKLEY, Harold, 14 Henrietta Street, Covent Garden, W.                                                                                                     |             |
| Protestant Church, Budanest                                                                   | 98            | Sketch of an Entrance to Hampton Court                                                                                                                     | 121         |
| Plan of Protestant Church, Budapest                                                           | 99            | TATCHELL, Sydney J., 13 Queen Anne's Gate, London,                                                                                                         |             |
| West Front of Protestant Church, Budapest                                                     | 100           | _ S.W.                                                                                                                                                     |             |
| DOYLE, J. F. & S. W., 4 Harrington Street, Liverpool.                                         |               | Keewaydin, Purley                                                                                                                                          | 134         |
| The Cathedral Church, Tai-au-Fu, Shantung, North                                              |               | Grayfriars, Storrington, Sussex.—Billiard-room                                                                                                             | 146         |
| China                                                                                         | 6             | TRUELOVE, Reginald J., 8 King William Street,                                                                                                              |             |
| DOWNING BURKE, H. P., 12 Little College Street,                                               |               | Grayfriars, Storrington, Sussex.—Billiard-room TRUELOVE, Reginald J., 8 King William Street, Strand, W.C. Half-inch Detail Design Port of London Authority |             |
| Westminster, s.w.                                                                             | The street of | Half-inch Detail Design Port of London Authority                                                                                                           | 100         |
| St. Barnabas Church, Mitcham, Surrey                                                          | Frontispiece  | Offices Competition                                                                                                                                        | 138         |
| FAIRLIE, Reginald, 14 Randolph Road, Edinburgh.                                               | 101           | WARWICK & HALL, 13 South Square, Gray's Inn, W.C.                                                                                                          |             |
| Catholic Church at Troon                                                                      | 101           | Half-inch Detail, Marylebone Municipal Buildings                                                                                                           | 139         |
| FRASER & PEERLESS, 26 Bedford Row, W.C.<br>Sketch of Font, Happisburg, Norfolk                | 129           | Competition                                                                                                                                                | 199         |
| GASCOYNE, Alexander, 7 Shakespeare Street, Notting-                                           | 120           | SUTTON.                                                                                                                                                    |             |
| ham.                                                                                          |               | Half-inch Detail of the Marylebone Municipal                                                                                                               |             |
| Designs for Stained Glass Windows                                                             | 130           | Buildings Competition Design                                                                                                                               | 141         |
| GIBBONS, GRINLING and his COMPEERS.                                                           | 100           | Dundings competition Dosign                                                                                                                                |             |
| Detail of Screen in the South Transept, St. Paul's                                            |               | PUBLIC BUILDINGS.                                                                                                                                          |             |
| Cathedral London                                                                              | 131           |                                                                                                                                                            |             |
| Cathedral, London                                                                             |               | BAKER, Herbert, c o E. L. Lutyens, A.R.A., 17 Queen                                                                                                        |             |
| chester.                                                                                      |               | Anne's Gate, s.w.                                                                                                                                          | -           |
| St. Michael's, Shoreditch, N.E.                                                               | 103           | Rhodes Memorial, Table Mountain, Cape Town<br>Union Buildings, Pretoria, S. Africa                                                                         | 7           |
| St. Michael's, Shoreditch, N.E. GILL, Macdonald, 1 Hare Court, Temple, E.C.                   |               | Union Buildings, Pretoria, S. Africa Union Buildings, Pretoria, S. Africa                                                                                  | 10-11<br>16 |
| Design for a Church, Nottingham                                                               | 4             | Prince Woteneviller Thornery & F W Sivon                                                                                                                   | 10          |
| KOCH, Alex. Mrs., St. Saviour's Vicarage, Eaton Road,                                         |               | BRIGGS, WOLSTENHOLM, THORNELY & F. W. SIMON,<br>Royal Liver Buildings, Liverpool.                                                                          |             |
| S. Hampstead.                                                                                 |               | New Building for the Faculty of Arts, Liverpool                                                                                                            |             |
| Tomb of Edward the Black Prince, Canterbury                                                   | 97            | University                                                                                                                                                 | 12          |
| LUCAS, G., and A. LODGE, 13 Gray's Inn Square, W.C.                                           |               | University<br>Plans                                                                                                                                        | 13 & 14     |
| Proposed New Church at Finchley                                                               | 5             | CACKETT & DICK, Pilgrim House, Newcastle-on-Tyne.                                                                                                          | 10 00 11    |
| POCOCK, Buckingham G., 5 Parkhill Road: Studios,                                              |               | Cross House, Newcastle-on-Tyne                                                                                                                             | 9           |
| Haverstock Hill, N.W.                                                                         |               | DARLING & PEARSON, 2 Leaden Lane, Toronto, Canada.                                                                                                         |             |
| Hampstead Parish Church                                                                       | Colour Plate  | The Canadian Bank of Commerce, Vancouver, B.C.                                                                                                             | 15          |
| SHAW, Norman R., R.A., the late.                                                              | 100           | FORD, H. W., 11 Old Queen Street, s.w.                                                                                                                     |             |
| Sketch from Ely Cathedral                                                                     | 126           | Charing Cross Underground Railway Station.—                                                                                                                |             |
| Sketch of Lincoln—East Side of Transept                                                       | 127           | Elevations                                                                                                                                                 | 110         |
| Sketch of Details                                                                             | 128           | Charing Cross Underground Railway Station.—                                                                                                                |             |
| TAPPER, Walter, 10 Melina Place, St. John's Wood, N.W. St. Mary's Church, Harrogate.—Exterior | 2             | Plan                                                                                                                                                       | 111         |
| St. Mary's Church, Harrogate.—Exterior                                                        | 3             | Charing Cross Underground Railway Station.—                                                                                                                |             |
| WATSON, W. E., 53 Chancery Lane, W.C.                                                         | 9             | Sections                                                                                                                                                   | 112         |
| Design for a Church                                                                           | 102           | HARRIS, E. V., & T. E. MOODIE, 8 New Square, Lincoln's                                                                                                     |             |
| Design for a Charen                                                                           | 102           | Inn, W.C.                                                                                                                                                  |             |
| INTERIORS & DETAILS.                                                                          | 6             | City of Cardiff Fire Brigade Headquarters                                                                                                                  | 8           |
|                                                                                               |               | HAZELL, Ernest W., 5 Tavistock Square, W.C.                                                                                                                | 100         |
| BLAYLOCK, Thomas T., St. James Close, Poole, Dorset.                                          |               | Empire Hospital                                                                                                                                            | 106         |
| Design for Decorative Panels                                                                  |               | Plans                                                                                                                                                      | 107, 108    |
| Brown & Barrow, Lennox House, Norfolk Street,                                                 | 145           | LUTYENS, Edwin L., A.R.A., 17 Queen Anne's Gate, s.w.                                                                                                      | 17          |
| Strand.                                                                                       | 100           | Proposed Municipal Art Gallery, Dublin                                                                                                                     | 17          |
| Masonic Temple, Liverpool Street Hotel, E.C<br>Masonic Temple, Liverpool Street Hotel, E.C    | 132           | MACKENZIE, Marshall A. & A. G. R., 1 Victoria                                                                                                              |             |
| Candle Standards, Liverpool Street Hotel, E.C                                                 | 133<br>143    | Street, s.w. Commonwealth Building, London                                                                                                                 | 104         |
| Cuypers, Ed., Jan Luykenstraat, 2 Amsterdam.                                                  | 145           | Commonwealth Building, London.—Plans                                                                                                                       | 105         |
| Staircase                                                                                     | 136           | SIMPSON, J. W., & M. AYRTON, 4 Verulam Buildings,                                                                                                          | 100         |
| Entrance Portal                                                                               | 148           | Gray's Inn Road, W.C.                                                                                                                                      |             |
| ELSLEY, Thomas, 28-30 Great Titchfield Street,                                                | 120           | Lancing College, New Buildings                                                                                                                             | 22 & 23     |
| London, W.                                                                                    |               | SMYTH, Owen C. E., South Australia.                                                                                                                        | 0 -0        |
| An Enriched Steel Fire Grate in the William and                                               |               | New Government Offices, South Australia                                                                                                                    | 109         |
| Mary style                                                                                    | 135           | TREHEARNE & NORMAN, Sardinia House, 52 Lincoln's                                                                                                           |             |
| Fanlight in the Adam style                                                                    | 137           | Inn Fields W.C.                                                                                                                                            |             |
| Fraser & Peerless, 26 Bedford Row, w.c.                                                       |               | Cromwell House, Millbank                                                                                                                                   | 113         |
| Sketch of St. Ives, Cornwall                                                                  | 144           | Central House, Kingsway TRUELOVE, Reginald J., 8 King William Street,                                                                                      | 114         |
| GIBRONS, J. & SON, 4 St. Mary's Parsonage, Manchester                                         |               | TRUELOVE, Reginald J., 8 King William Street,                                                                                                              |             |
| Half-inch Detail of the Marylebone Municipal                                                  |               | Strand, W.C.                                                                                                                                               |             |
| Buildings Competition                                                                         | 140           | Hostel, West Bar, Sheffield, Main Entrance                                                                                                                 | 20          |
| MURRAY, George (John BELCHER, R.A., The late, and                                             |               | VERITY, Frank T., 7 Sackville Street, W.                                                                                                                   | 10          |
| 7 7 7 7 7 7 7 7 7 7 7 7 7 7 7 7 7 7 7 7                                                       |               | New Buildings, Portland Place                                                                                                                              | 18          |
| J. J. Joass), 9 Clifford Street, w.                                                           |               |                                                                                                                                                            |             |
| J. J. Joass), 9 Clifford Street, w.<br>Council Chamber Institute of Chartered Ac-             | 1.0           | New Buildings, Corner of Park Lane and Oxford                                                                                                              | 10          |
| J. J. Joass), 9 Clifford Street, w.                                                           | 142           | New Buildings, Corner of Park Lane and Oxford<br>Street                                                                                                    | 19          |