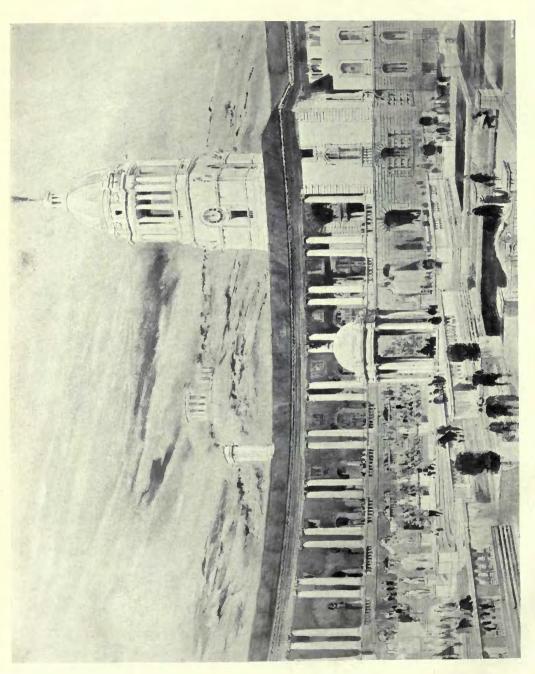

## St. Paul's Cathedral, London. Phototype Plates.

Bracket and Pilaster in the Library.

Pediment to Screen of the Morning Prayer Chapel.

The Screen, the Capitals, and Flaxman Panel and Ceiling in the South Transept.

The Organ, the Panelling, Seats, Stalls, etc. (fine details on large Scale), in the Choir, etc., etc.