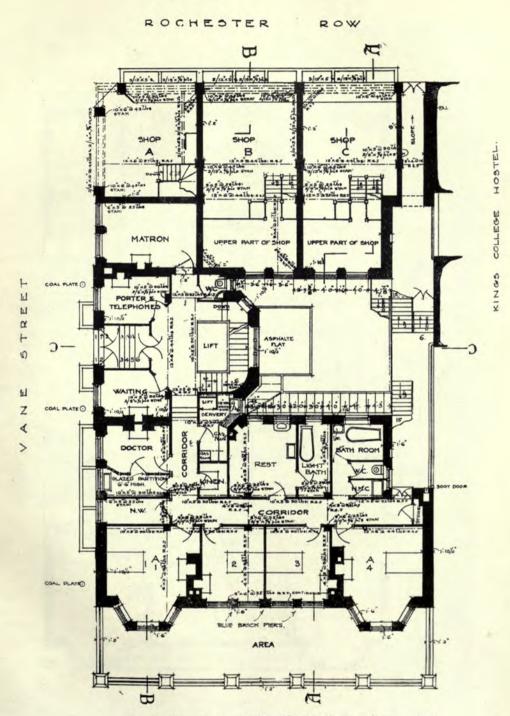

LONDON, EC.

# ARCHITECTURAL REVIEW 1913".



Tomb of Edward the Black Prince, Canterbury, Drawn by Mrs. ALEX KOCH.



Protestant Church, Budapest, ALADAR ARKAY, Architect.



Plan of Protestant Church Budapest, ALADAR ARKAY, Architect.



West Front of Protestant Church, Budapest, ALADAR ARKAY, Architect.



Catholic Church at Troon, REGINALD FAIRLIE, Architect.



Design for a Church, W. E. WATSON, Architect.



St. Michael's, Shoreditch, N.E., J. HAROLD GIBBONS, Architect,



The Commonwealth Building, London, W.C., A. MARSHALL AND A. G. R. MACKENZIE, Architects.



The Commonwealth Building, London, W.C., A. MARSHALL & A. G. R. MACKENZIE, Architects.



Empire Hospital, W. ERNEST HAZELL, Architect.

Leaded Lights and Stained Glass: Kelley & Co., 19, Earl Street, Finsbury Square, E.C.



Empire Hospital, W. ERNEST HAZELL, Architect.



Empire Hospital-First Floor Plan, W. ERNEST HAZELL, Architect.





· ELEVATION 36 VICTORIA EMBANKMENT



· ELEVATION 36 VILLERS · STREET

Charing Cross Underground Railway Station, H. W. FORD, Architect.





· LONGITUDINAL · SECTION ·



Charing Cross Underground Railway Station, H. W. FORD, Architect.



Cromwell House, Millbank, TREHEARNE & NORMAN, Architects.

Heating and Ventilating: The Wembley Heating Co., Ltd., Wembley, London, N.W.

Marble Work: Carter & Co., Ltd., Encaustic Tile Works, Poole, Dorset.

THEA



Central House, Kingsway, TREHEARNE & NORMAN, Architects.

Heating and Ventilating: The Wembley Heating Co., Ltd., Wembley, London, N.W. Constructional Steel: Lindsay's Paddington Iron Works, Ltd., 15, North Wharf, Paddingto