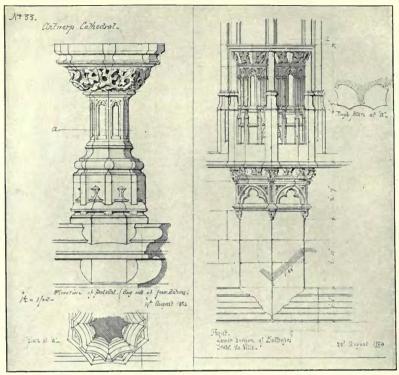

N.



Reform Church Vicarage, Budapest, ALADAR ARKAY, Architect.



Villa of Dr. Tury in Budapest, ALADAR ARKAY, Architect.



A Surrey House, HAROLD OAKLEY, Architect.



St. Margarets, Kingswood. H. P. BURKE DOWNING, Architect.



House at Averham. CYRIL A. FAREY, Architect.

122 Architectural



Gotham Wood, Sussex.

General Contractor: WILLIA Leaded Lights and Iron Casements:



& MEYER, Architects.

BLAY, LTD., Spital Street, Dartford.

& OWEN, 88, High Street, Beckenham, Kent.



Gotham Wood, Sussex. FAIR & MEYER, Architects.

# ARCHITECTURAL REVIEW 1913". INTERIORS AND DETAILS.



Sketch of an Entrance to Hampton Court. HAROLD OAKLEY, Architect.



Ely Cathedral, Sketch by R. NORMAN SHAW, R.A., Architect.



Sketch of Lincoln-East Side of Transept, R. NORMAN SHAW, R.A., Architect.





Sketches of Details, R. NORMAN SHAW, R.A. Architect.



Sketch of Font, Happisburg, Norfolk. FRASER & PEERLESS, Architects.





Design for Stained Glass Windows. ALEXANDER GASCOYNE, Designer.



By kind permission of J. Teranti & Co., publishers of "Grinling Gibbons and His Compeers." Details of Screen in the South Transept, St. Paul's Cathedral, London.



Masonic Temple, Liverpool Street Hotel, London, E.C., BROWN & BARROW, Architects. Contractors: Hampton & Sons, Ltd., Pall Mall East, S.W.



Masonic Temple, Liverpool Street Hotel, London, E.C., BROWN & BARROW., Architects. Contractors: Hampton & Sons, Ltd., Pall Mail East, S.W.





An enriched steel fire-brate of the William and many periou. Reproduced by Thomas Elsley, Ltd., The Portland Metal Works, 28 and 30, Great Titchfield