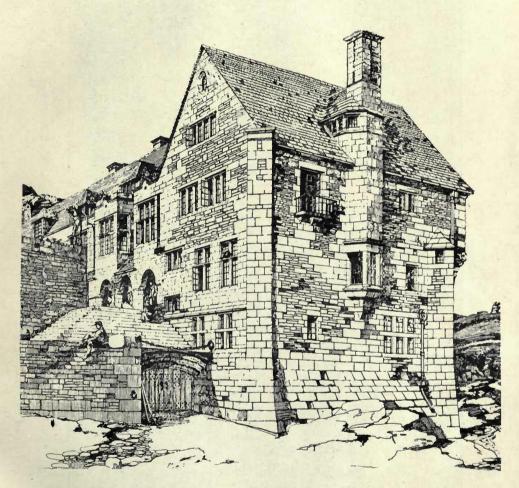

a Street, London, E.C.



Lloyds Registry, T. E. COLLCUTT, Architect.





Entrance Front, Thames House.

Staircase, Thames House. STANLEY HAMP, Architect.



Church at Algeciras, Spain.

T. E. COLLCUTT, Architect.







New Dining Room, Simpson's in the Strand, STANLEY HAMP, Architect.

Builders: J. Simpson & Son, 48, Paddington Street, London, W.

Plastic Decorations: George Jackson & Sons, 49, Rathbone Place, London, W.

Lifts: The Otis Elevator Co., Ltd., 4, Queen Victoria Street, London, E.C.



Liphook, Residence for Sir Thomas Sutherland, T. E. COLLCUIT, Architect.





Davenies, Beaconsfield, STANLEY HAMP, Architect.



Davenies, Beaconsfield, STANLEY HAMP, Architect.



Cottage at Beaconsfield, STANLEY HAMP, Architect.



The Croft, Totteridge, Herts, T. E. COLLCUIT, Architect.



Porth-en-alis, Cornwall, PHILIP TILDEN, Architect.



Château Courteuil, near Chantilly, STANLEY HAMP, Architect.



Chateau Courteuil, near Chantilly, STANLEY HAMP, Architect.





Harley Wood, T. E. COLLCUTT, Architect.



Harley Wood, T. E. COLLCUTT, Architect.



Swinley Forest Golf Club, Ascot, STANLEY HAMP, Architect.



Additions to a Cornish Manor



PHILIP TILDEN, Architect.



Cottage at Beaconsfield, STANLEY HAMP, Architect.



Board Room, Thames House, STANLEY HAMP, Architect.





Swinley Forest Golf Club, Ascot, STANLEY HAMP, Architect.

Casements: George Farmiloe & Sons, Ltd., 34, St. John Street, London, E.C.



Proposed Hostel for Pilgrims at Rome, STANLEY HAMP. Architect.



Proposed Hostel for Pilgrims at Rome, STANLEY HAMP, Architect.





Marsham Farm, STANLEY HAMP,