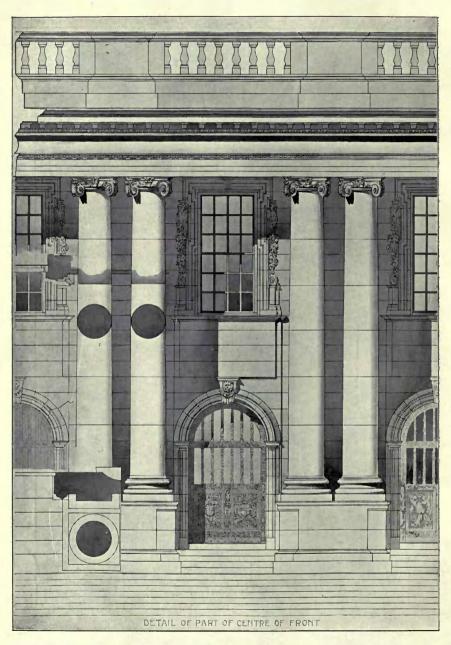

#### **NEALSTONE**

(Imitation Stone)

applied in plastic form to Brickwork.

Artificial Stonework for Gardens, Terraces, &c.

For Interior or Exterior Work.

For Particulars apply-

## 77, MORTIMER STREET, LONDON, W.

Awarded Grand Prix, Diploma of Honor and Gold Medal, Paris, Rome, Antwerp, Turin, Vienna, Barcelona, &c.

PRIVATE RESIDENCE FACED WITH "NEALSTONE."

Special White Rough Cast—Aquastone—Stone Stuc—Stone Preservative—Decorations—Marble and Stone Work—Fibrous Plaster Work—Wood Mantelpieces—Oak Panelling—Parquet Floors.