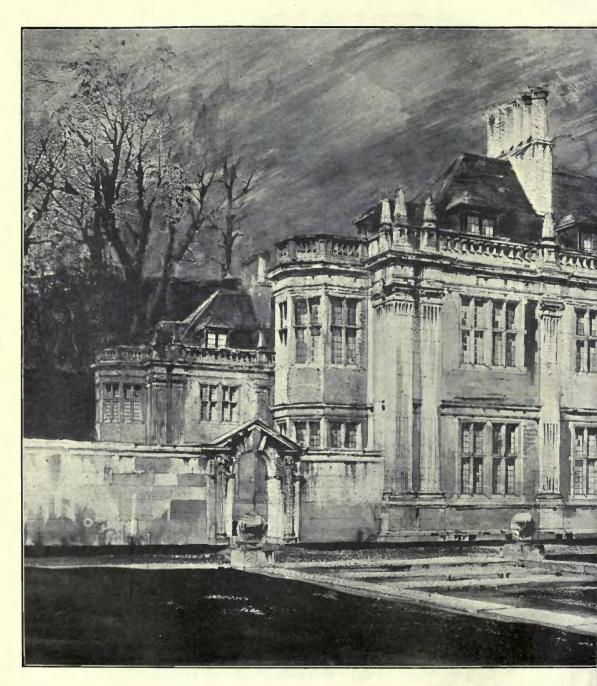

#### 1913<sup>II</sup>.—LIST OF CONTENTS.—1913<sup>II</sup>.

INTERIORS AND DETAILS (contd.).

| ECCLESIASTICAL.                                                                               | PAGE          | INTERIORS AND DETAILS (contd.).                                                                                                                            | PAGE        |
|-----------------------------------------------------------------------------------------------|---------------|------------------------------------------------------------------------------------------------------------------------------------------------------------|-------------|
| ARKAY, Aladar, Budapest.                                                                      |               | OAKLEY, Harold, 14 Henrietta Street, Covent Garden, W.                                                                                                     |             |
| Protestant Church, Budanest                                                                   | 98            | Sketch of an Entrance to Hampton Court                                                                                                                     | 121         |
| Plan of Protestant Church, Budapest                                                           | 99            | TATCHELL, Sydney J., 13 Queen Anne's Gate, London,                                                                                                         |             |
| West Front of Protestant Church, Budapest                                                     | 100           | _ S.W.                                                                                                                                                     |             |
| DOYLE, J. F. & S. W., 4 Harrington Street, Liverpool.                                         |               | Keewaydin, Purley                                                                                                                                          | 134         |
| The Cathedral Church, Tai-au-Fu, Shantung, North                                              |               | Grayfriars, Storrington, Sussex.—Billiard-room                                                                                                             | 146         |
| China                                                                                         | 6             | TRUELOVE, Reginald J., 8 King William Street,                                                                                                              |             |
| DOWNING BURKE, H. P., 12 Little College Street,                                               |               | Grayfriars, Storrington, Sussex.—Billiard-room TRUELOVE, Reginald J., 8 King William Street, Strand, W.C. Half-inch Detail Design Port of London Authority |             |
| Westminster, s.w.                                                                             | The street of | Half-inch Detail Design Port of London Authority                                                                                                           | 100         |
| St. Barnabas Church, Mitcham, Surrey                                                          | Frontispiece  | Offices Competition                                                                                                                                        | 138         |
| FAIRLIE, Reginald, 14 Randolph Road, Edinburgh.                                               | 101           | WARWICK & HALL, 13 South Square, Gray's Inn, W.C.                                                                                                          |             |
| Catholic Church at Troon                                                                      | 101           | Half-inch Detail, Marylebone Municipal Buildings                                                                                                           | 139         |
| FRASER & PEERLESS, 26 Bedford Row, W.C.<br>Sketch of Font, Happisburg, Norfolk                | 129           | Competition                                                                                                                                                | 199         |
| GASCOYNE, Alexander, 7 Shakespeare Street, Notting-                                           | 120           | SUTTON.                                                                                                                                                    |             |
| ham.                                                                                          |               | Half-inch Detail of the Marylebone Municipal                                                                                                               |             |
| Designs for Stained Glass Windows                                                             | 130           | Buildings Competition Design                                                                                                                               | 141         |
| GIBBONS, GRINLING and his COMPEERS.                                                           | 100           | Dundings competition Dosign                                                                                                                                |             |
| Detail of Screen in the South Transept, St. Paul's                                            |               | PUBLIC BUILDINGS.                                                                                                                                          |             |
| Cathedral London                                                                              | 131           |                                                                                                                                                            |             |
| Cathedral, London                                                                             |               | BAKER, Herbert, c o E. L. Lutyens, A.R.A., 17 Queen                                                                                                        |             |
| chester.                                                                                      |               | Anne's Gate, s.w.                                                                                                                                          | -           |
| St. Michael's, Shoreditch, N.E.                                                               | 103           | Rhodes Memorial, Table Mountain, Cape Town<br>Union Buildings, Pretoria, S. Africa                                                                         | 7           |
| St. Michael's, Shoreditch, N.E. GILL, Macdonald, 1 Hare Court, Temple, E.C.                   |               | Union Buildings, Pretoria, S. Africa Union Buildings, Pretoria, S. Africa                                                                                  | 10-11<br>16 |
| Design for a Church, Nottingham                                                               | 4             | Prince Woteneviller Thornery & F W Sivon                                                                                                                   | 10          |
| KOCH, Alex. Mrs., St. Saviour's Vicarage, Eaton Road,                                         |               | BRIGGS, WOLSTENHOLM, THORNELY & F. W. SIMON,<br>Royal Liver Buildings, Liverpool.                                                                          |             |
| S. Hampstead.                                                                                 |               | New Building for the Faculty of Arts, Liverpool                                                                                                            |             |
| Tomb of Edward the Black Prince, Canterbury                                                   | 97            | University                                                                                                                                                 | 12          |
| LUCAS, G., and A. LODGE, 13 Gray's Inn Square, W.C.                                           |               | University<br>Plans                                                                                                                                        | 13 & 14     |
| Proposed New Church at Finchley                                                               | 5             | CACKETT & DICK, Pilgrim House, Newcastle-on-Tyne.                                                                                                          | 10 00 11    |
| POCOCK, Buckingham G., 5 Parkhill Road: Studios,                                              |               | Cross House, Newcastle-on-Tyne                                                                                                                             | 9           |
| Haverstock Hill, N.W.                                                                         |               | DARLING & PEARSON, 2 Leaden Lane, Toronto, Canada.                                                                                                         |             |
| Hampstead Parish Church                                                                       | Colour Plate  | The Canadian Bank of Commerce, Vancouver, B.C.                                                                                                             | 15          |
| SHAW, Norman R., R.A., the late.                                                              | 100           | FORD, H. W., 11 Old Queen Street, s.w.                                                                                                                     |             |
| Sketch from Ely Cathedral                                                                     | 126           | Charing Cross Underground Railway Station.—                                                                                                                |             |
| Sketch of Lincoln—East Side of Transept                                                       | 127           | Elevations                                                                                                                                                 | 110         |
| Sketch of Details                                                                             | 128           | Charing Cross Underground Railway Station.—                                                                                                                |             |
| TAPPER, Walter, 10 Melina Place, St. John's Wood, N.W. St. Mary's Church, Harrogate.—Exterior | 2             | Plan                                                                                                                                                       | 111         |
| St. Mary's Church, Harrogate.—Exterior                                                        | 3             | Charing Cross Underground Railway Station.—                                                                                                                |             |
| WATSON, W. E., 53 Chancery Lane, W.C.                                                         | 9             | Sections                                                                                                                                                   | 112         |
| Design for a Church                                                                           | 102           | HARRIS, E. V., & T. E. MOODIE, 8 New Square, Lincoln's                                                                                                     |             |
| Design for a Charen                                                                           | 102           | Inn, W.C.                                                                                                                                                  |             |
| INTERIORS & DETAILS.                                                                          | 6             | City of Cardiff Fire Brigade Headquarters                                                                                                                  | 8           |
|                                                                                               |               | HAZELL, Ernest W., 5 Tavistock Square, W.C.                                                                                                                | 100         |
| BLAYLOCK, Thomas T., St. James Close, Poole, Dorset.                                          |               | Empire Hospital                                                                                                                                            | 106         |
| Design for Decorative Panels                                                                  |               | Plans                                                                                                                                                      | 107, 108    |
| Brown & Barrow, Lennox House, Norfolk Street,                                                 | 145           | LUTYENS, Edwin L., A.R.A., 17 Queen Anne's Gate, s.w.                                                                                                      | 17          |
| Strand.                                                                                       | 100           | Proposed Municipal Art Gallery, Dublin                                                                                                                     | 17          |
| Masonic Temple, Liverpool Street Hotel, E.C<br>Masonic Temple, Liverpool Street Hotel, E.C    | 132           | MACKENZIE, Marshall A. & A. G. R., 1 Victoria                                                                                                              |             |
| Candle Standards, Liverpool Street Hotel, E.C                                                 | 133<br>143    | Street, s.w. Commonwealth Building, London                                                                                                                 | 104         |
| Cuypers, Ed., Jan Luykenstraat, 2 Amsterdam.                                                  | 145           | Commonwealth Building, London.—Plans                                                                                                                       | 105         |
| Staircase                                                                                     | 136           | SIMPSON, J. W., & M. AYRTON, 4 Verulam Buildings,                                                                                                          | 100         |
| Entrance Portal                                                                               | 148           | Gray's Inn Road, W.C.                                                                                                                                      |             |
| ELSLEY, Thomas, 28-30 Great Titchfield Street,                                                | 120           | Lancing College, New Buildings                                                                                                                             | 22 & 23     |
| London, W.                                                                                    |               | SMYTH, Owen C. E., South Australia.                                                                                                                        | 0 -0        |
| An Enriched Steel Fire Grate in the William and                                               |               | New Government Offices, South Australia                                                                                                                    | 109         |
| Mary style                                                                                    | 135           | TREHEARNE & NORMAN, Sardinia House, 52 Lincoln's                                                                                                           |             |
| Fanlight in the Adam style                                                                    | 137           | Inn Fields W.C.                                                                                                                                            |             |
| Fraser & Peerless, 26 Bedford Row, w.c.                                                       |               | Cromwell House, Millbank                                                                                                                                   | 113         |
| Sketch of St. Ives, Cornwall                                                                  | 144           | Central House, Kingsway TRUELOVE, Reginald J., 8 King William Street,                                                                                      | 114         |
| GIBRONS, J. & SON, 4 St. Mary's Parsonage, Manchester                                         |               | TRUELOVE, Reginald J., 8 King William Street,                                                                                                              |             |
| Half-inch Detail of the Marylebone Municipal                                                  |               | Strand, W.C.                                                                                                                                               |             |
| Buildings Competition                                                                         | 140           | Hostel, West Bar, Sheffield, Main Entrance                                                                                                                 | 20          |
| MURRAY, George (John BELCHER, R.A., The late, and                                             |               | VERITY, Frank T., 7 Sackville Street, W.                                                                                                                   | 10          |
| 7 7 7 7 7 7 7 7 7 7 7 7 7 7 7 7 7 7 7 7                                                       |               | New Buildings, Portland Place                                                                                                                              | 18          |
| J. J. Joass), 9 Clifford Street, w.                                                           |               |                                                                                                                                                            |             |
| J. J. Joass), 9 Clifford Street, w.<br>Council Chamber Institute of Chartered Ac-             | 1.0           | New Buildings, Corner of Park Lane and Oxford                                                                                                              | 10          |
| J. J. Joass), 9 Clifford Street, w.                                                           | 142           | New Buildings, Corner of Park Lane and Oxford<br>Street                                                                                                    | 19          |