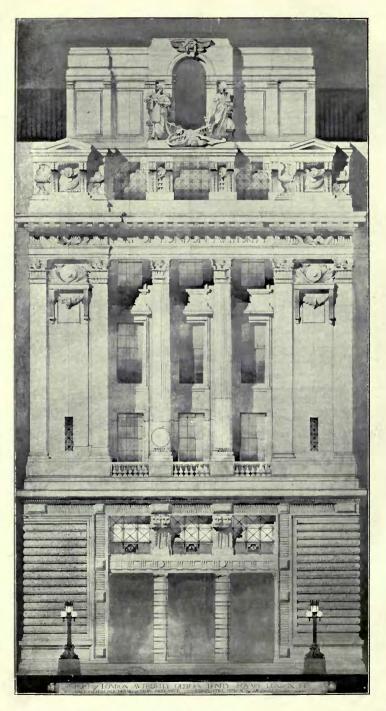

#### **NEALSTONE**

(Imitation Stone)

applied in plastic form to Brickwork.

Artificial Stonework for Gardens, Terraces, &c.

For Interior or Exterior Work.

For Particulars apply-

## 77, MORTIMER STREET, LONDON, W.

Awarded Grand Prix, Diploma of Honor and Gold Medal, Paris, Rome, Antwerp, Turin, Vienna, Barcelona, &c.

PRIVATE RESIDENCE FACED WITH "NEALSTONE."

Special White Rough Cast—Aquastone—Stone Stuc—Stone Preservative—Decorations—Marble and Stone Work—Fibrous Plaster Work—Wood Mantelpieces—Oak Panelling—Parquet Floors.