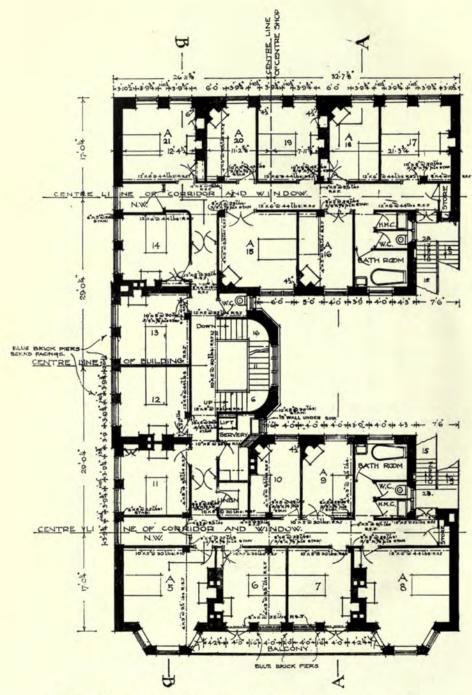

b of Edward the Black Prince, Canterbury, Drawn by Mrs. ALEX KOCH.



Protestant Church, Budapest, ALADAR ARKAY, Architect.



Plan of Protestant Church Budapest, ALADAR ARKAY, Architect.



West Front of Protestant Church, Budapest, ALADAR ARKAY, Architect.



Catholic Church at Troon, REGINALD FAIRLIE, Architect.



Design for a Church, W. E. WATSON, Architect.



St. Michael's, Shoreditch, N.E., J. HAROLD GIBBONS, Architect,



The Commonwealth Building, London, W.C., A. MARSHALL AND A. G. R. MACKENZIE, Architects.



The Commonwealth Building, London, W.C., A. MARSHALL & A. G. R. MACKENZIE, Architects.



Empire Hospital, W. ERNEST HAZELL, Architect.

Leaded Lights and Stained Glass: Kelley & Co., 19, Earl Street, Finsbury Square, E.C.



Empire Hospital, W. ERNEST HAZELL, Architect.



Empire Hospital-First Floor Plan, W. ERNEST HAZELL, Architect.





· ELEVATION 36 VICTORIA EMBANKMENT



· ELEVATION 36 VILLERS · STREET

Charing Cross Underground Railway Station, H. W. FORD, Architect.





· LONGITUDINAL · SECTION ·



Charing Cross Underground Railway Station, H. W. FORD, Architect.



Cromwell House, Millbank, TREHEARNE & NORMAN, Architects.

Heating and Ventilating: The Wembley Heating Co., Ltd., Wembley, London, N.W.

Marble Work: Carter & Co., Ltd., Encaustic Tile Works, Poole, Dorset.

THEA



Central House, Kingsway, TREHEARNE & NORMAN, Architects.

Heating and Ventilating: The Wembley Heating Co., Ltd., Wembley, London, N.W. Constructional Steel: Lindsay's Paddington Iron Works, Ltd., 15, North Wharf, Paddington, W.





#### Otis Electric Elevators

of which