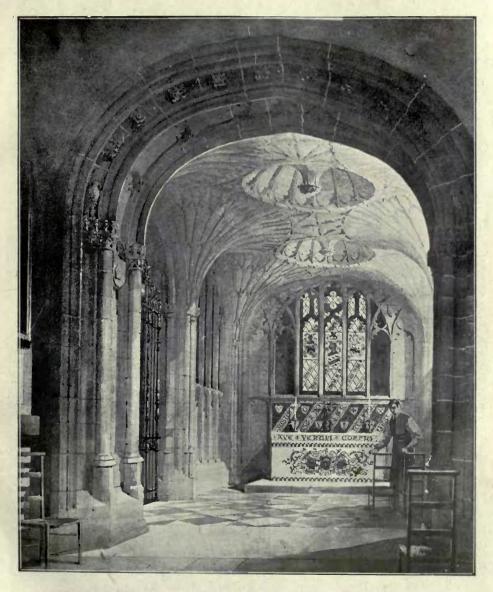

#### 1913<sup>II</sup>.—LIST OF CONTENTS.—1913<sup>II</sup>.

INTERIORS AND DETAILS (contd.).

| ECCLESIASTICAL.                                                                               | PAGE          | INTERIORS AND DETAILS (contd.).                                                                                                                            | PAGE        |
|-----------------------------------------------------------------------------------------------|---------------|------------------------------------------------------------------------------------------------------------------------------------------------------------|-------------|
| ARKAY, Aladar, Budapest.                                                                      |               | OAKLEY, Harold, 14 Henrietta Street, Covent Garden, W.                                                                                                     |             |
| Protestant Church, Budanest                                                                   | 98            | Sketch of an Entrance to Hampton Court                                                                                                                     | 121         |
| Plan of Protestant Church, Budapest                                                           | 99            | TATCHELL, Sydney J., 13 Queen Anne's Gate, London,                                                                                                         |             |
| West Front of Protestant Church, Budapest                                                     | 100           | _ S.W.                                                                                                                                                     |             |
| DOYLE, J. F. & S. W., 4 Harrington Street, Liverpool.                                         |               | Keewaydin, Purley                                                                                                                                          | 134         |
| The Cathedral Church, Tai-au-Fu, Shantung, North                                              |               | Grayfriars, Storrington, Sussex.—Billiard-room                                                                                                             | 146         |
| China                                                                                         | 6             | TRUELOVE, Reginald J., 8 King William Street,                                                                                                              |             |
| DOWNING BURKE, H. P., 12 Little College Street,                                               |               | Grayfriars, Storrington, Sussex.—Billiard-room TRUELOVE, Reginald J., 8 King William Street, Strand, W.C. Half-inch Detail Design Port of London Authority |             |
| Westminster, s.w.                                                                             | The street of | Half-inch Detail Design Port of London Authority                                                                                                           | 100         |
| St. Barnabas Church, Mitcham, Surrey                                                          | Frontispiece  | Offices Competition                                                                                                                                        | 138         |
| FAIRLIE, Reginald, 14 Randolph Road, Edinburgh.                                               | 101           | WARWICK & HALL, 13 South Square, Gray's Inn, W.C.                                                                                                          |             |
| Catholic Church at Troon                                                                      | 101           | Half-inch Detail, Marylebone Municipal Buildings                                                                                                           | 139         |
| FRASER & PEERLESS, 26 Bedford Row, W.C.<br>Sketch of Font, Happisburg, Norfolk                | 129           | Competition                                                                                                                                                | 199         |
| GASCOYNE, Alexander, 7 Shakespeare Street, Notting-                                           | 120           | SUTTON.                                                                                                                                                    |             |
| ham.                                                                                          |               | Half-inch Detail of the Marylebone Municipal                                                                                                               |             |
| Designs for Stained Glass Windows                                                             | 130           | Buildings Competition Design                                                                                                                               | 141         |
| GIBBONS, GRINLING and his COMPEERS.                                                           | 100           | Dundings competition Dosign                                                                                                                                |             |
| Detail of Screen in the South Transept, St. Paul's                                            |               | PUBLIC BUILDINGS.                                                                                                                                          |             |
| Cathedral London                                                                              | 131           |                                                                                                                                                            |             |
| Cathedral, London                                                                             |               | BAKER, Herbert, c o E. L. Lutyens, A.R.A., 17 Queen                                                                                                        |             |
| chester.                                                                                      |               | Anne's Gate, s.w.                                                                                                                                          | -           |
| St. Michael's, Shoreditch, N.E.                                                               | 103           | Rhodes Memorial, Table Mountain, Cape Town<br>Union Buildings, Pretoria, S. Africa                                                                         | 7           |
| St. Michael's, Shoreditch, N.E. GILL, Macdonald, 1 Hare Court, Temple, E.C.                   |               | Union Buildings, Pretoria, S. Africa Union Buildings, Pretoria, S. Africa                                                                                  | 10-11<br>16 |
| Design for a Church, Nottingham                                                               | 4             | Prince Woteneviller Thornery & F W Sivon                                                                                                                   | 10          |
| KOCH, Alex. Mrs., St. Saviour's Vicarage, Eaton Road,                                         |               | BRIGGS, WOLSTENHOLM, THORNELY & F. W. SIMON,<br>Royal Liver Buildings, Liverpool.                                                                          |             |
| S. Hampstead.                                                                                 |               | New Building for the Faculty of Arts, Liverpool                                                                                                            |             |
| Tomb of Edward the Black Prince, Canterbury                                                   | 97            | University                                                                                                                                                 | 12          |
| LUCAS, G., and A. LODGE, 13 Gray's Inn Square, W.C.                                           |               | University<br>Plans                                                                                                                                        | 13 & 14     |
| Proposed New Church at Finchley                                                               | 5             | CACKETT & DICK, Pilgrim House, Newcastle-on-Tyne.                                                                                                          | 10 00 11    |
| POCOCK, Buckingham G., 5 Parkhill Road: Studios,                                              |               | Cross House, Newcastle-on-Tyne                                                                                                                             | 9           |
| Haverstock Hill, N.W.                                                                         |               | DARLING & PEARSON, 2 Leaden Lane, Toronto, Canada.                                                                                                         |             |
| Hampstead Parish Church                                                                       | Colour Plate  | The Canadian Bank of Commerce, Vancouver, B.C.                                                                                                             | 15          |
| SHAW, Norman R., R.A., the late.                                                              | 100           | FORD, H. W., 11 Old Queen Street, s.w.                                                                                                                     |             |
| Sketch from Ely Cathedral                                                                     | 126           | Charing Cross Underground Railway Station.—                                                                                                                |             |
| Sketch of Lincoln—East Side of Transept                                                       | 127           | Elevations                                                                                                                                                 | 110         |
| Sketch of Details                                                                             | 128           | Charing Cross Underground Railway Station.—                                                                                                                |             |
| TAPPER, Walter, 10 Melina Place, St. John's Wood, N.W. St. Mary's Church, Harrogate.—Exterior | 2             | Plan                                                                                                                                                       | 111         |
| St. Mary's Church, Harrogate.—Exterior                                                        | 3             | Charing Cross Underground Railway Station.—                                                                                                                |             |
| WATSON, W. E., 53 Chancery Lane, W.C.                                                         | 9             | Sections                                                                                                                                                   | 112         |
| Design for a Church                                                                           | 102           | HARRIS, E. V., & T. E. MOODIE, 8 New Square, Lincoln's                                                                                                     |             |
| Design for a Charen                                                                           | 102           | Inn, W.C.                                                                                                                                                  |             |
| INTERIORS & DETAILS.                                                                          | 6             | City of Cardiff Fire Brigade Headquarters                                                                                                                  | 8           |
|                                                                                               |               | HAZELL, Ernest W., 5 Tavistock Square, W.C.                                                                                                                | 100         |
| BLAYLOCK, Thomas T., St. James Close, Poole, Dorset.                                          |               | Empire Hospital                                                                                                                                            | 106         |
| Design for Decorative Panels                                                                  |               | Plans                                                                                                                                                      | 107, 108    |
| Brown & Barrow, Lennox House, Norfolk Street,                                                 | 145           | LUTYENS, Edwin L., A.R.A., 17 Queen Anne's Gate, s.w.                                                                                                      | 17          |
| Strand.                                                                                       | 100           | Proposed Municipal Art Gallery, Dublin                                                                                                                     | 17          |
| Masonic Temple, Liverpool Street Hotel, E.C<br>Masonic Temple, Liverpool Street Hotel, E.C    | 132           | MACKENZIE, Marshall A. & A. G. R., 1 Victoria                                                                                                              |             |
| Candle Standards, Liverpool Street Hotel, E.C                                                 | 133<br>143    | Street, s.w. Commonwealth Building, London                                                                                                                 | 104         |
| Cuypers, Ed., Jan Luykenstraat, 2 Amsterdam.                                                  | 145           | Commonwealth Building, London.—Plans                                                                                                                       | 105         |
| Staircase                                                                                     | 136           | SIMPSON, J. W., & M. AYRTON, 4 Verulam Buildings,                                                                                                          | 100         |
| Entrance Portal                                                                               | 148           | Gray's Inn Road, W.C.                                                                                                                                      |             |
| ELSLEY, Thomas, 28-30 Great Titchfield Street,                                                | 120           | Lancing College, New Buildings                                                                                                                             | 22 & 23     |
| London, W.                                                                                    |               | SMYTH, Owen C. E., South Australia.                                                                                                                        | 0 -0        |
| An Enriched Steel Fire Grate in the William and                                               |               | New Government Offices, South Australia                                                                                                                    | 109         |
| Mary style                                                                                    | 135           | TREHEARNE & NORMAN, Sardinia House, 52 Lincoln's                                                                                                           |             |
| Fanlight in the Adam style                                                                    | 137           | Inn Fields W.C.                                                                                                                                            |             |
| Fraser & Peerless, 26 Bedford Row, w.c.                                                       |               | Cromwell House, Millbank                                                                                                                                   | 113         |
| Sketch of St. Ives, Cornwall                                                                  | 144           | Central House, Kingsway TRUELOVE, Reginald J., 8 King William Street,                                                                                      | 114         |
| GIBRONS, J. & SON, 4 St. Mary's Parsonage, Manchester                                         |               | TRUELOVE, Reginald J., 8 King William Street,                                                                                                              |             |
| Half-inch Detail of the Marylebone Municipal                                                  |               | Strand, W.C.                                                                                                                                               |             |
| Buildings Competition                                                                         | 140           | Hostel, West Bar, Sheffield, Main Entrance                                                                                                                 | 20          |
| MURRAY, George (John BELCHER, R.A., The late, and                                             |               | VERITY, Frank T., 7 Sackville Street, W.                                                                                                                   | 10          |
| 7 7 7 7 7 7 7 7 7 7 7 7 7 7 7 7 7 7 7 7                                                       |               | New Buildings, Portland Place                                                                                                                              | 18          |
| J. J. Joass), 9 Clifford Street, w.                                                           |               |                                                                                                                                                            |             |
| J. J. Joass), 9 Clifford Street, w.<br>Council Chamber Institute of Chartered Ac-             | 1.0           | New Buildings, Corner of Park Lane and Oxford                                                                                                              | 10          |
| J. J. Joass), 9 Clifford Street, w.                                                           | 142           | New Buildings, Corner of Park Lane and Oxford<br>Street                                                                                                    | 19          |