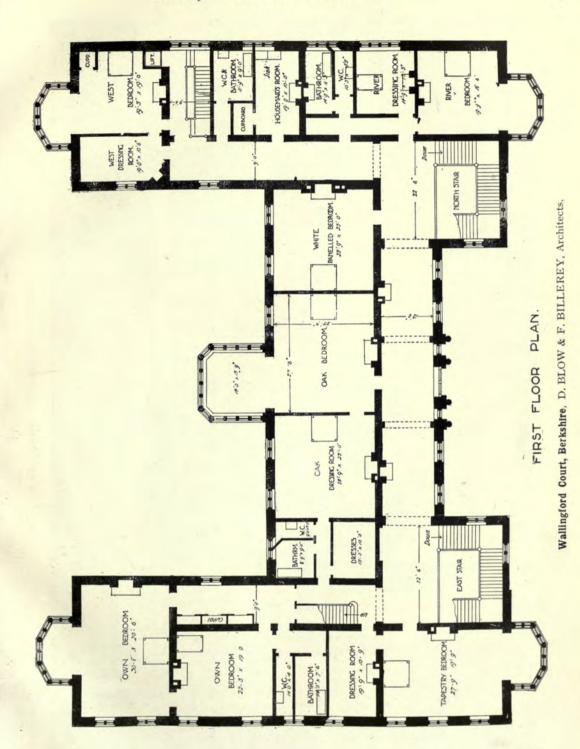

#### 1913<sup>II</sup>.—LIST OF CONTENTS.—1913<sup>II</sup>.

INTERIORS AND DETAILS (contd.).

| ECCLESIASTICAL.                                                                               | PAGE          | INTERIORS AND DETAILS (contd.).                                                                                                                            | PAGE        |
|-----------------------------------------------------------------------------------------------|---------------|------------------------------------------------------------------------------------------------------------------------------------------------------------|-------------|
| ARKAY, Aladar, Budapest.                                                                      |               | OAKLEY, Harold, 14 Henrietta Street, Covent Garden, W.                                                                                                     |             |
| Protestant Church, Budanest                                                                   | 98            | Sketch of an Entrance to Hampton Court                                                                                                                     | 121         |
| Plan of Protestant Church, Budapest                                                           | 99            | TATCHELL, Sydney J., 13 Queen Anne's Gate, London,                                                                                                         |             |
| West Front of Protestant Church, Budapest                                                     | 100           | _ S.W.                                                                                                                                                     |             |
| DOYLE, J. F. & S. W., 4 Harrington Street, Liverpool.                                         |               | Keewaydin, Purley                                                                                                                                          | 134         |
| The Cathedral Church, Tai-au-Fu, Shantung, North                                              |               | Grayfriars, Storrington, Sussex.—Billiard-room                                                                                                             | 146         |
| China                                                                                         | 6             | TRUELOVE, Reginald J., 8 King William Street,                                                                                                              |             |
| DOWNING BURKE, H. P., 12 Little College Street,                                               |               | Grayfriars, Storrington, Sussex.—Billiard-room TRUELOVE, Reginald J., 8 King William Street, Strand, W.C. Half-inch Detail Design Port of London Authority |             |
| Westminster, s.w.                                                                             | The street of | Half-inch Detail Design Port of London Authority                                                                                                           | 100         |
| St. Barnabas Church, Mitcham, Surrey                                                          | Frontispiece  | Offices Competition                                                                                                                                        | 138         |
| FAIRLIE, Reginald, 14 Randolph Road, Edinburgh.                                               | 101           | WARWICK & HALL, 13 South Square, Gray's Inn, W.C.                                                                                                          |             |
| Catholic Church at Troon                                                                      | 101           | Half-inch Detail, Marylebone Municipal Buildings                                                                                                           | 139         |
| FRASER & PEERLESS, 26 Bedford Row, W.C.<br>Sketch of Font, Happisburg, Norfolk                | 129           | Competition                                                                                                                                                | 199         |
| GASCOYNE, Alexander, 7 Shakespeare Street, Notting-                                           | 120           | SUTTON.                                                                                                                                                    |             |
| ham.                                                                                          |               | Half-inch Detail of the Marylebone Municipal                                                                                                               |             |
| Designs for Stained Glass Windows                                                             | 130           | Buildings Competition Design                                                                                                                               | 141         |
| GIBBONS, GRINLING and his COMPEERS.                                                           | 100           | Dundings competition Dosign                                                                                                                                |             |
| Detail of Screen in the South Transept, St. Paul's                                            |               | PUBLIC BUILDINGS.                                                                                                                                          |             |
| Cathedral London                                                                              | 131           |                                                                                                                                                            |             |
| Cathedral, London                                                                             |               | BAKER, Herbert, c o E. L. Lutyens, A.R.A., 17 Queen                                                                                                        |             |
| chester.                                                                                      |               | Anne's Gate, s.w.                                                                                                                                          | -           |
| St. Michael's, Shoreditch, N.E.                                                               | 103           | Rhodes Memorial, Table Mountain, Cape Town<br>Union Buildings, Pretoria, S. Africa                                                                         | 7           |
| St. Michael's, Shoreditch, N.E. GILL, Macdonald, 1 Hare Court, Temple, E.C.                   |               | Union Buildings, Pretoria, S. Africa Union Buildings, Pretoria, S. Africa                                                                                  | 10-11<br>16 |
| Design for a Church, Nottingham                                                               | 4             | Prince Woteneviller Thornery & F W Sivon                                                                                                                   | 10          |
| KOCH, Alex. Mrs., St. Saviour's Vicarage, Eaton Road,                                         |               | BRIGGS, WOLSTENHOLM, THORNELY & F. W. SIMON,<br>Royal Liver Buildings, Liverpool.                                                                          |             |
| S. Hampstead.                                                                                 |               | New Building for the Faculty of Arts, Liverpool                                                                                                            |             |
| Tomb of Edward the Black Prince, Canterbury                                                   | 97            | University                                                                                                                                                 | 12          |
| LUCAS, G., and A. LODGE, 13 Gray's Inn Square, W.C.                                           |               | University<br>Plans                                                                                                                                        | 13 & 14     |
| Proposed New Church at Finchley                                                               | 5             | CACKETT & DICK, Pilgrim House, Newcastle-on-Tyne.                                                                                                          | 10 00 11    |
| POCOCK, Buckingham G., 5 Parkhill Road: Studios,                                              |               | Cross House, Newcastle-on-Tyne                                                                                                                             | 9           |
| Haverstock Hill, N.W.                                                                         |               | DARLING & PEARSON, 2 Leaden Lane, Toronto, Canada.                                                                                                         |             |
| Hampstead Parish Church                                                                       | Colour Plate  | The Canadian Bank of Commerce, Vancouver, B.C.                                                                                                             | 15          |
| SHAW, Norman R., R.A., the late.                                                              | 100           | FORD, H. W., 11 Old Queen Street, s.w.                                                                                                                     |             |
| Sketch from Ely Cathedral                                                                     | 126           | Charing Cross Underground Railway Station.—                                                                                                                |             |
| Sketch of Lincoln—East Side of Transept                                                       | 127           | Elevations                                                                                                                                                 | 110         |
| Sketch of Details                                                                             | 128           | Charing Cross Underground Railway Station.—                                                                                                                |             |
| TAPPER, Walter, 10 Melina Place, St. John's Wood, N.W. St. Mary's Church, Harrogate.—Exterior | 2             | Plan                                                                                                                                                       | 111         |
| St. Mary's Church, Harrogate.—Exterior                                                        | 3             | Charing Cross Underground Railway Station.—                                                                                                                |             |
| WATSON, W. E., 53 Chancery Lane, W.C.                                                         | 9             | Sections                                                                                                                                                   | 112         |
| Design for a Church                                                                           | 102           | HARRIS, E. V., & T. E. MOODIE, 8 New Square, Lincoln's                                                                                                     |             |
| Design for a Charen                                                                           | 102           | Inn, W.C.                                                                                                                                                  |             |
| INTERIORS & DETAILS.                                                                          | 6             | City of Cardiff Fire Brigade Headquarters                                                                                                                  | 8           |
|                                                                                               |               | HAZELL, Ernest W., 5 Tavistock Square, W.C.                                                                                                                | 100         |
| BLAYLOCK, Thomas T., St. James Close, Poole, Dorset.                                          |               | Empire Hospital                                                                                                                                            | 106         |
| Design for Decorative Panels                                                                  |               | Plans                                                                                                                                                      | 107, 108    |
| Brown & Barrow, Lennox House, Norfolk Street,                                                 | 145           | LUTYENS, Edwin L., A.R.A., 17 Queen Anne's Gate, s.w.                                                                                                      | 17          |
| Strand.                                                                                       | 100           | Proposed Municipal Art Gallery, Dublin                                                                                                                     | 17          |
| Masonic Temple, Liverpool Street Hotel, E.C<br>Masonic Temple, Liverpool Street Hotel, E.C    | 132           | MACKENZIE, Marshall A. & A. G. R., 1 Victoria                                                                                                              |             |
| Candle Standards, Liverpool Street Hotel, E.C                                                 | 133<br>143    | Street, s.w. Commonwealth Building, London                                                                                                                 | 104         |
| Cuypers, Ed., Jan Luykenstraat, 2 Amsterdam.                                                  | 145           | Commonwealth Building, London.—Plans                                                                                                                       | 105         |
| Staircase                                                                                     | 136           | SIMPSON, J. W., & M. AYRTON, 4 Verulam Buildings,                                                                                                          | 100         |
| Entrance Portal                                                                               | 148           | Gray's Inn Road, W.C.                                                                                                                                      |             |
| ELSLEY, Thomas, 28-30 Great Titchfield Street,                                                | 120           | Lancing College, New Buildings                                                                                                                             | 22 & 23     |
| London, W.                                                                                    |               | SMYTH, Owen C. E., South Australia.                                                                                                                        | 0 -0        |
| An Enriched Steel Fire Grate in the William and                                               |               | New Government Offices, South Australia                                                                                                                    | 109         |
| Mary style                                                                                    | 135           | TREHEARNE & NORMAN, Sardinia House, 52 Lincoln's                                                                                                           |             |
| Fanlight in the Adam style                                                                    | 137           | Inn Fields W.C.                                                                                                                                            |             |
| Fraser & Peerless, 26 Bedford Row, w.c.                                                       |               | Cromwell House, Millbank                                                                                                                                   | 113         |
| Sketch of St. Ives, Cornwall                                                                  | 144           | Central House, Kingsway TRUELOVE, Reginald J., 8 King William Street,                                                                                      | 114         |
| GIBRONS, J. & SON, 4 St. Mary's Parsonage, Manchester                                         |               | TRUELOVE, Reginald J., 8 King William Street,                                                                                                              |             |
| Half-inch Detail of the Marylebone Municipal                                                  |               | Strand, W.C.                                                                                                                                               |             |
| Buildings Competition                                                                         | 140           | Hostel, West Bar, Sheffield, Main Entrance                                                                                                                 | 20          |
| MURRAY, George (John BELCHER, R.A., The late, and                                             |               | VERITY, Frank T., 7 Sackville Street, W.                                                                                                                   | 10          |
| 7 7 7 7 7 7 7 7 7 7 7 7 7 7 7 7 7 7 7 7                                                       |               | New Buildings, Portland Place                                                                                                                              | 18          |
| J. J. Joass), 9 Clifford Street, w.                                                           |               |                                                                                                                                                            |             |
| J. J. Joass), 9 Clifford Street, w.<br>Council Chamber Institute of Chartered Ac-             | 1.0           | New Buildings, Corner of Park Lane and Oxford                                                                                                              | 10          |
| J. J. Joass), 9 Clifford Street, w.                                                           | 142           | New Buildings, Corner of Park Lane and Oxford<br>Street                                                                                                    | 19          |