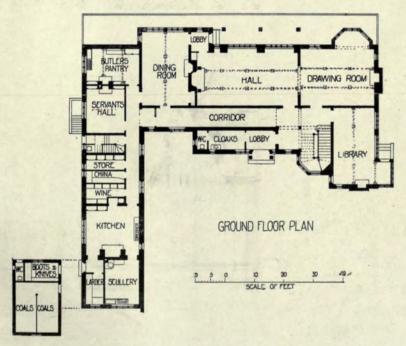

, near Chantilly, STANLEY HAMP, Architect.



Chateau Courteuil, near Chantilly, STANLEY HAMP, Architect.





Harley Wood, T. E. COLLCUTT, Architect.



Harley Wood, T. E. COLLCUTT, Architect.



Swinley Forest Golf Club, Ascot, STANLEY HAMP, Architect.



Additions to a Cornish Manor



PHILIP TILDEN, Architect.



Cottage at Beaconsfield, STANLEY HAMP, Architect.



Board Room, Thames House, STANLEY HAMP, Architect.





Swinley Forest Golf Club, Ascot, STANLEY HAMP, Architect.

Casements: George Farmiloe & Sons, Ltd., 34, St. John Street, London, E.C.



Proposed Hostel for Pilgrims at Rome, STANLEY HAMP. Architect.



Proposed Hostel for Pilgrims at Rome, STANLEY HAMP, Architect.





Marsham Farm, STANLEY HAMP, Architect.



Ground Floor Plan, Marsham Farm, STANLEY HAMP, Architect.



Ground Floor Plan, The Moorings, Sunningdale, T. E. COLLCUTT, Architect



Samitary Appliances: James Reekie & Sons, 39, Brecknock Road, London, N. Casements: Thomas Elsley, Lyd., The Portland Metal Works, 28-30, Great Titchfield Street, London, W. The Moorings, Sunningdale, T. E. COLLCUTT, Architect.



The Moorings, Sunningdale, T. E. COLLCUIT, Architect.



Fireplace, Swinley Forest Golf Club, Ascot. STANLEY HAMP, Architect. Casements: George Farmilde & Sons, Ltd., 34, St. John's St., E.C.



Entrance to Royal Apartments, S.S. "Medina."
T. E. COLLCUTT, Architect.





P. and O. Office Extension, T. E. COLLCUTT, Architect. Plaster Work: G. Jackson & Sons, Ltd., 49, Rathbone Place, W. Metal Work: The Artherers' Guild, Ltd., 4, Conduit Street, W.



The Groft, Garden View, T. E. COLLCUTT