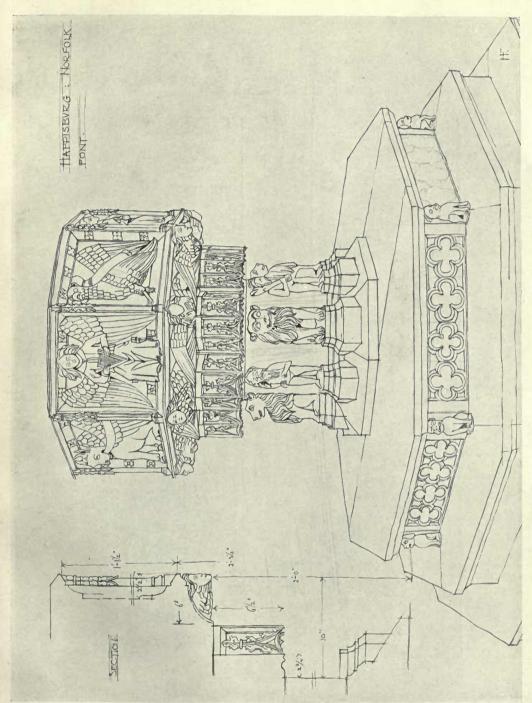

#### 1913<sup>II</sup>.—LIST OF CONTENTS.—1913<sup>II</sup>.

INTERIORS AND DETAILS (contd.).

| ECCLESIASTICAL.                                                                               | PAGE          | INTERIORS AND DETAILS (contd.).                                                                                                                            | PAGE        |
|-----------------------------------------------------------------------------------------------|---------------|------------------------------------------------------------------------------------------------------------------------------------------------------------|-------------|
| ARKAY, Aladar, Budapest.                                                                      |               | OAKLEY, Harold, 14 Henrietta Street, Covent Garden, W.                                                                                                     |             |
| Protestant Church, Budanest                                                                   | 98            | Sketch of an Entrance to Hampton Court                                                                                                                     | 121         |
| Plan of Protestant Church, Budapest                                                           | 99            | TATCHELL, Sydney J., 13 Queen Anne's Gate, London,                                                                                                         |             |
| West Front of Protestant Church, Budapest                                                     | 100           | _ S.W.                                                                                                                                                     |             |
| DOYLE, J. F. & S. W., 4 Harrington Street, Liverpool.                                         |               | Keewaydin, Purley                                                                                                                                          | 134         |
| The Cathedral Church, Tai-au-Fu, Shantung, North                                              |               | Grayfriars, Storrington, Sussex.—Billiard-room                                                                                                             | 146         |
| China                                                                                         | 6             | TRUELOVE, Reginald J., 8 King William Street,                                                                                                              |             |
| DOWNING BURKE, H. P., 12 Little College Street,                                               |               | Grayfriars, Storrington, Sussex.—Billiard-room TRUELOVE, Reginald J., 8 King William Street, Strand, W.C. Half-inch Detail Design Port of London Authority |             |
| Westminster, s.w.                                                                             | The street of | Half-inch Detail Design Port of London Authority                                                                                                           | 100         |
| St. Barnabas Church, Mitcham, Surrey                                                          | Frontispiece  | Offices Competition                                                                                                                                        | 138         |
| FAIRLIE, Reginald, 14 Randolph Road, Edinburgh.                                               | 101           | WARWICK & HALL, 13 South Square, Gray's Inn, W.C.                                                                                                          |             |
| Catholic Church at Troon                                                                      | 101           | Half-inch Detail, Marylebone Municipal Buildings                                                                                                           | 139         |
| FRASER & PEERLESS, 26 Bedford Row, W.C.<br>Sketch of Font, Happisburg, Norfolk                | 129           | Competition                                                                                                                                                | 199         |
| GASCOYNE, Alexander, 7 Shakespeare Street, Notting-                                           | 120           | SUTTON.                                                                                                                                                    |             |
| ham.                                                                                          |               | Half-inch Detail of the Marylebone Municipal                                                                                                               |             |
| Designs for Stained Glass Windows                                                             | 130           | Buildings Competition Design                                                                                                                               | 141         |
| GIBBONS, GRINLING and his COMPEERS.                                                           | 100           | Dundings competition Dosign                                                                                                                                |             |
| Detail of Screen in the South Transept, St. Paul's                                            |               | PUBLIC BUILDINGS.                                                                                                                                          |             |
| Cathedral London                                                                              | 131           |                                                                                                                                                            |             |
| Cathedral, London                                                                             |               | BAKER, Herbert, c o E. L. Lutyens, A.R.A., 17 Queen                                                                                                        |             |
| chester.                                                                                      |               | Anne's Gate, s.w.                                                                                                                                          | -           |
| St. Michael's, Shoreditch, N.E.                                                               | 103           | Rhodes Memorial, Table Mountain, Cape Town<br>Union Buildings, Pretoria, S. Africa                                                                         | 7           |
| St. Michael's, Shoreditch, N.E. GILL, Macdonald, 1 Hare Court, Temple, E.C.                   |               | Union Buildings, Pretoria, S. Africa Union Buildings, Pretoria, S. Africa                                                                                  | 10-11<br>16 |
| Design for a Church, Nottingham                                                               | 4             | Prince Woteneviller Thornery & F W Sivon                                                                                                                   | 10          |
| KOCH, Alex. Mrs., St. Saviour's Vicarage, Eaton Road,                                         |               | BRIGGS, WOLSTENHOLM, THORNELY & F. W. SIMON,<br>Royal Liver Buildings, Liverpool.                                                                          |             |
| S. Hampstead.                                                                                 |               | New Building for the Faculty of Arts, Liverpool                                                                                                            |             |
| Tomb of Edward the Black Prince, Canterbury                                                   | 97            | University                                                                                                                                                 | 12          |
| LUCAS, G., and A. LODGE, 13 Gray's Inn Square, W.C.                                           |               | University<br>Plans                                                                                                                                        | 13 & 14     |
| Proposed New Church at Finchley                                                               | 5             | CACKETT & DICK, Pilgrim House, Newcastle-on-Tyne.                                                                                                          | 10 00 11    |
| POCOCK, Buckingham G., 5 Parkhill Road: Studios,                                              |               | Cross House, Newcastle-on-Tyne                                                                                                                             | 9           |
| Haverstock Hill, N.W.                                                                         |               | DARLING & PEARSON, 2 Leaden Lane, Toronto, Canada.                                                                                                         |             |
| Hampstead Parish Church                                                                       | Colour Plate  | The Canadian Bank of Commerce, Vancouver, B.C.                                                                                                             | 15          |
| SHAW, Norman R., R.A., the late.                                                              | 100           | FORD, H. W., 11 Old Queen Street, s.w.                                                                                                                     |             |
| Sketch from Ely Cathedral                                                                     | 126           | Charing Cross Underground Railway Station.—                                                                                                                |             |
| Sketch of Lincoln—East Side of Transept                                                       | 127           | Elevations                                                                                                                                                 | 110         |
| Sketch of Details                                                                             | 128           | Charing Cross Underground Railway Station.—                                                                                                                |             |
| TAPPER, Walter, 10 Melina Place, St. John's Wood, N.W. St. Mary's Church, Harrogate.—Exterior | 2             | Plan                                                                                                                                                       | 111         |
| St. Mary's Church, Harrogate.—Exterior                                                        | 3             | Charing Cross Underground Railway Station.—                                                                                                                |             |
| WATSON, W. E., 53 Chancery Lane, W.C.                                                         | 9             | Sections                                                                                                                                                   | 112         |
| Design for a Church                                                                           | 102           | HARRIS, E. V., & T. E. MOODIE, 8 New Square, Lincoln's                                                                                                     |             |
| Design for a Charen                                                                           | 102           | Inn, W.C.                                                                                                                                                  |             |
| INTERIORS & DETAILS.                                                                          | 6             | City of Cardiff Fire Brigade Headquarters                                                                                                                  | 8           |
|                                                                                               |               | HAZELL, Ernest W., 5 Tavistock Square, W.C.                                                                                                                | 100         |
| BLAYLOCK, Thomas T., St. James Close, Poole, Dorset.                                          |               | Empire Hospital                                                                                                                                            | 106         |
| Design for Decorative Panels                                                                  |               | Plans                                                                                                                                                      | 107, 108    |
| Brown & Barrow, Lennox House, Norfolk Street,                                                 | 145           | LUTYENS, Edwin L., A.R.A., 17 Queen Anne's Gate, s.w.                                                                                                      | 17          |
| Strand.                                                                                       | 100           | Proposed Municipal Art Gallery, Dublin                                                                                                                     | 17          |
| Masonic Temple, Liverpool Street Hotel, E.C<br>Masonic Temple, Liverpool Street Hotel, E.C    | 132           | MACKENZIE, Marshall A. & A. G. R., 1 Victoria                                                                                                              |             |
| Candle Standards, Liverpool Street Hotel, E.C                                                 | 133<br>143    | Street, s.w. Commonwealth Building, London                                                                                                                 | 104         |
| Cuypers, Ed., Jan Luykenstraat, 2 Amsterdam.                                                  | 145           | Commonwealth Building, London.—Plans                                                                                                                       | 105         |
| Staircase                                                                                     | 136           | SIMPSON, J. W., & M. AYRTON, 4 Verulam Buildings,                                                                                                          | 100         |
| Entrance Portal                                                                               | 148           | Gray's Inn Road, W.C.                                                                                                                                      |             |
| ELSLEY, Thomas, 28-30 Great Titchfield Street,                                                | 120           | Lancing College, New Buildings                                                                                                                             | 22 & 23     |
| London, W.                                                                                    |               | SMYTH, Owen C. E., South Australia.                                                                                                                        | 0 -0        |
| An Enriched Steel Fire Grate in the William and                                               |               | New Government Offices, South Australia                                                                                                                    | 109         |
| Mary style                                                                                    | 135           | TREHEARNE & NORMAN, Sardinia House, 52 Lincoln's                                                                                                           |             |
| Fanlight in the Adam style                                                                    | 137           | Inn Fields W.C.                                                                                                                                            |             |
| Fraser & Peerless, 26 Bedford Row, w.c.                                                       |               | Cromwell House, Millbank                                                                                                                                   | 113         |
| Sketch of St. Ives, Cornwall                                                                  | 144           | Central House, Kingsway TRUELOVE, Reginald J., 8 King William Street,                                                                                      | 114         |
| GIBRONS, J. & SON, 4 St. Mary's Parsonage, Manchester                                         |               | TRUELOVE, Reginald J., 8 King William Street,                                                                                                              |             |
| Half-inch Detail of the Marylebone Municipal                                                  |               | Strand, W.C.                                                                                                                                               |             |
| Buildings Competition                                                                         | 140           | Hostel, West Bar, Sheffield, Main Entrance                                                                                                                 | 20          |
| MURRAY, George (John BELCHER, R.A., The late, and                                             |               | VERITY, Frank T., 7 Sackville Street, W.                                                                                                                   | 10          |
| 7 7 7 7 7 7 7 7 7 7 7 7 7 7 7 7 7 7 7 7                                                       |               | New Buildings, Portland Place                                                                                                                              | 18          |
| J. J. Joass), 9 Clifford Street, w.                                                           |               |                                                                                                                                                            |             |
| J. J. Joass), 9 Clifford Street, w.<br>Council Chamber Institute of Chartered Ac-             | 1.0           | New Buildings, Corner of Park Lane and Oxford                                                                                                              | 10          |
| J. J. Joass), 9 Clifford Street, w.                                                           | 142           | New Buildings, Corner of Park Lane and Oxford<br>Street                                                                                                    | 19          |