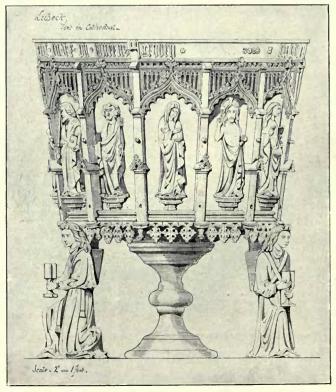

Reform Church Vicarage, Budapest, ALADAR ARKAY, Architect.



Villa of Dr. Tury in Budapest, ALADAR ARKAY, Architect.



A Surrey House, HAROLD OAKLEY, Architect.



St. Margarets, Kingswood. H. P. BURKE DOWNING, Architect.



House at Averham. CYRIL A. FAREY, Architect.

122 Architectural



Gotham Wood, Sussex.

General Contractor: WILLIA Leaded Lights and Iron Casements:



& MEYER, Architects.

BLAY, LTD., Spital Street, Dartford.

& OWEN, 88, High Street, Beckenham, Kent.



Gotham Wood, Sussex. FAIR & MEYER, Architects.

# ARCHITECTURAL REVIEW 1913". INTERIORS AND DETAILS.



Sketch of an Entrance to Hampton Court. HAROLD OAKLEY, Architect.



Ely Cathedral, Sketch by R. NORMAN SHAW, R.A., Architect.



Sketch of Lincoln-East Side of Transept, R. NORMAN SHAW, R.A., Architect.





Sketches of Details, R. NORMAN SHAW, R.A. Architect.



Sketch of Font, Happisburg, Norfolk. FRASER & PEERLESS, Architects.





Design for Stained Glass Windows. ALEXANDER GASCOYNE, Designer.



By kind permission of J. Teranti & Co., publishers of "Grinling Gibbons and His Compeers." Details of Screen in the South Transept, St. Paul's Cathedral, London.



Masonic Temple, Liverpool Street Hotel, London, E.C., BROWN & BARROW, Architects. Contractors: Hampton & Sons, Ltd., Pall Mall East, S.W.



Masonic Temple, Liverpool Street Hotel, London, E.C., BROWN & BARROW., Architects. Contractors: Hampton & Sons, Ltd., Pall Mail East, S.W.





An enriched steel fire-brate of the William and many periou. Reproduced by Thomas Elsley, Ltd., The Portland Metal Works, 28 and 30, Great Titchfield St