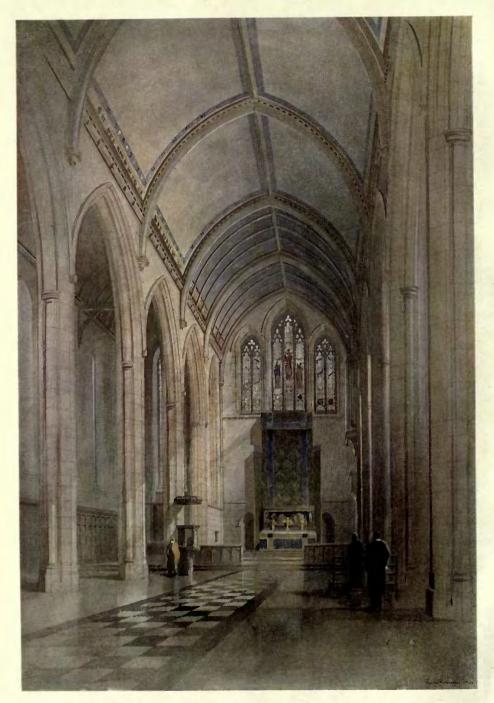

#### 1913<sup>II</sup>.—LIST OF CONTENTS.—1913<sup>II</sup>.

INTERIORS AND DETAILS (contd.).

| ECCLESIASTICAL.                                                                               | PAGE          | INTERIORS AND DETAILS (contd.).                                                                                                                            | PAGE        |
|-----------------------------------------------------------------------------------------------|---------------|------------------------------------------------------------------------------------------------------------------------------------------------------------|-------------|
| ARKAY, Aladar, Budapest.                                                                      |               | OAKLEY, Harold, 14 Henrietta Street, Covent Garden, W.                                                                                                     |             |
| Protestant Church, Budanest                                                                   | 98            | Sketch of an Entrance to Hampton Court                                                                                                                     | 121         |
| Plan of Protestant Church, Budapest                                                           | 99            | TATCHELL, Sydney J., 13 Queen Anne's Gate, London,                                                                                                         |             |
| West Front of Protestant Church, Budapest                                                     | 100           | _ S.W.                                                                                                                                                     |             |
| DOYLE, J. F. & S. W., 4 Harrington Street, Liverpool.                                         |               | Keewaydin, Purley                                                                                                                                          | 134         |
| The Cathedral Church, Tai-au-Fu, Shantung, North                                              |               | Grayfriars, Storrington, Sussex.—Billiard-room                                                                                                             | 146         |
| China                                                                                         | 6             | TRUELOVE, Reginald J., 8 King William Street,                                                                                                              |             |
| DOWNING BURKE, H. P., 12 Little College Street,                                               |               | Grayfriars, Storrington, Sussex.—Billiard-room TRUELOVE, Reginald J., 8 King William Street, Strand, W.C. Half-inch Detail Design Port of London Authority |             |
| Westminster, s.w.                                                                             | The street of | Half-inch Detail Design Port of London Authority                                                                                                           | 100         |
| St. Barnabas Church, Mitcham, Surrey                                                          | Frontispiece  | Offices Competition                                                                                                                                        | 138         |
| FAIRLIE, Reginald, 14 Randolph Road, Edinburgh.                                               | 101           | WARWICK & HALL, 13 South Square, Gray's Inn, W.C.                                                                                                          |             |
| Catholic Church at Troon                                                                      | 101           | Half-inch Detail, Marylebone Municipal Buildings                                                                                                           | 139         |
| FRASER & PEERLESS, 26 Bedford Row, W.C.<br>Sketch of Font, Happisburg, Norfolk                | 129           | Competition                                                                                                                                                | 199         |
| GASCOYNE, Alexander, 7 Shakespeare Street, Notting-                                           | 120           | SUTTON.                                                                                                                                                    |             |
| ham.                                                                                          |               | Half-inch Detail of the Marylebone Municipal                                                                                                               |             |
| Designs for Stained Glass Windows                                                             | 130           | Buildings Competition Design                                                                                                                               | 141         |
| GIBBONS, GRINLING and his COMPEERS.                                                           | 100           | Dundings competition Dosign                                                                                                                                |             |
| Detail of Screen in the South Transept, St. Paul's                                            |               | PUBLIC BUILDINGS.                                                                                                                                          |             |
| Cathedral London                                                                              | 131           |                                                                                                                                                            |             |
| Cathedral, London                                                                             |               | BAKER, Herbert, c o E. L. Lutyens, A.R.A., 17 Queen                                                                                                        |             |
| chester.                                                                                      |               | Anne's Gate, s.w.                                                                                                                                          | -           |
| St. Michael's, Shoreditch, N.E.                                                               | 103           | Rhodes Memorial, Table Mountain, Cape Town<br>Union Buildings, Pretoria, S. Africa                                                                         | 7           |
| St. Michael's, Shoreditch, N.E. GILL, Macdonald, 1 Hare Court, Temple, E.C.                   |               | Union Buildings, Pretoria, S. Africa Union Buildings, Pretoria, S. Africa                                                                                  | 10-11<br>16 |
| Design for a Church, Nottingham                                                               | 4             | Prince Woteneviller Thornery & F W Sivon                                                                                                                   | 10          |
| KOCH, Alex. Mrs., St. Saviour's Vicarage, Eaton Road,                                         |               | BRIGGS, WOLSTENHOLM, THORNELY & F. W. SIMON,<br>Royal Liver Buildings, Liverpool.                                                                          |             |
| S. Hampstead.                                                                                 |               | New Building for the Faculty of Arts, Liverpool                                                                                                            |             |
| Tomb of Edward the Black Prince, Canterbury                                                   | 97            | University                                                                                                                                                 | 12          |
| LUCAS, G., and A. LODGE, 13 Gray's Inn Square, W.C.                                           |               | University<br>Plans                                                                                                                                        | 13 & 14     |
| Proposed New Church at Finchley                                                               | 5             | CACKETT & DICK, Pilgrim House, Newcastle-on-Tyne.                                                                                                          | 10 00 11    |
| POCOCK, Buckingham G., 5 Parkhill Road: Studios,                                              |               | Cross House, Newcastle-on-Tyne                                                                                                                             | 9           |
| Haverstock Hill, N.W.                                                                         |               | DARLING & PEARSON, 2 Leaden Lane, Toronto, Canada.                                                                                                         |             |
| Hampstead Parish Church                                                                       | Colour Plate  | The Canadian Bank of Commerce, Vancouver, B.C.                                                                                                             | 15          |
| SHAW, Norman R., R.A., the late.                                                              | 100           | FORD, H. W., 11 Old Queen Street, s.w.                                                                                                                     |             |
| Sketch from Ely Cathedral                                                                     | 126           | Charing Cross Underground Railway Station.—                                                                                                                |             |
| Sketch of Lincoln—East Side of Transept                                                       | 127           | Elevations                                                                                                                                                 | 110         |
| Sketch of Details                                                                             | 128           | Charing Cross Underground Railway Station.—                                                                                                                |             |
| TAPPER, Walter, 10 Melina Place, St. John's Wood, N.W. St. Mary's Church, Harrogate.—Exterior | 2             | Plan                                                                                                                                                       | 111         |
| St. Mary's Church, Harrogate.—Exterior                                                        | 3             | Charing Cross Underground Railway Station.—                                                                                                                |             |
| WATSON, W. E., 53 Chancery Lane, W.C.                                                         | 9             | Sections                                                                                                                                                   | 112         |
| Design for a Church                                                                           | 102           | HARRIS, E. V., & T. E. MOODIE, 8 New Square, Lincoln's                                                                                                     |             |
| Design for a Charen                                                                           | 102           | Inn, W.C.                                                                                                                                                  |             |
| INTERIORS & DETAILS.                                                                          | 6             | City of Cardiff Fire Brigade Headquarters                                                                                                                  | 8           |
|                                                                                               |               | HAZELL, Ernest W., 5 Tavistock Square, W.C.                                                                                                                | 100         |
| BLAYLOCK, Thomas T., St. James Close, Poole, Dorset.                                          |               | Empire Hospital                                                                                                                                            | 106         |
| Design for Decorative Panels                                                                  |               | Plans                                                                                                                                                      | 107, 108    |
| Brown & Barrow, Lennox House, Norfolk Street,                                                 | 145           | LUTYENS, Edwin L., A.R.A., 17 Queen Anne's Gate, s.w.                                                                                                      | 17          |
| Strand.                                                                                       | 100           | Proposed Municipal Art Gallery, Dublin                                                                                                                     | 17          |
| Masonic Temple, Liverpool Street Hotel, E.C<br>Masonic Temple, Liverpool Street Hotel, E.C    | 132           | MACKENZIE, Marshall A. & A. G. R., 1 Victoria                                                                                                              |             |
| Candle Standards, Liverpool Street Hotel, E.C                                                 | 133<br>143    | Street, s.w. Commonwealth Building, London                                                                                                                 | 104         |
| Cuypers, Ed., Jan Luykenstraat, 2 Amsterdam.                                                  | 145           | Commonwealth Building, London.—Plans                                                                                                                       | 105         |
| Staircase                                                                                     | 136           | SIMPSON, J. W., & M. AYRTON, 4 Verulam Buildings,                                                                                                          | 100         |
| Entrance Portal                                                                               | 148           | Gray's Inn Road, W.C.                                                                                                                                      |             |
| ELSLEY, Thomas, 28-30 Great Titchfield Street,                                                | 120           | Lancing College, New Buildings                                                                                                                             | 22 & 23     |
| London, W.                                                                                    |               | SMYTH, Owen C. E., South Australia.                                                                                                                        | 0 -0        |
| An Enriched Steel Fire Grate in the William and                                               |               | New Government Offices, South Australia                                                                                                                    | 109         |
| Mary style                                                                                    | 135           | TREHEARNE & NORMAN, Sardinia House, 52 Lincoln's                                                                                                           |             |
| Fanlight in the Adam style                                                                    | 137           | Inn Fields W.C.                                                                                                                                            |             |
| Fraser & Peerless, 26 Bedford Row, w.c.                                                       |               | Cromwell House, Millbank                                                                                                                                   | 113         |
| Sketch of St. Ives, Cornwall                                                                  | 144           | Central House, Kingsway TRUELOVE, Reginald J., 8 King William Street,                                                                                      | 114         |
| GIBRONS, J. & SON, 4 St. Mary's Parsonage, Manchester                                         |               | TRUELOVE, Reginald J., 8 King William Street,                                                                                                              |             |
| Half-inch Detail of the Marylebone Municipal                                                  |               | Strand, W.C.                                                                                                                                               |             |
| Buildings Competition                                                                         | 140           | Hostel, West Bar, Sheffield, Main Entrance                                                                                                                 | 20          |
| MURRAY, George (John BELCHER, R.A., The late, and                                             |               | VERITY, Frank T., 7 Sackville Street, W.                                                                                                                   | 10          |
| 7 7 7 7 7 7 7 7 7 7 7 7 7 7 7 7 7 7 7 7                                                       |               | New Buildings, Portland Place                                                                                                                              | 18          |
| J. J. Joass), 9 Clifford Street, w.                                                           |               |                                                                                                                                                            |             |
| J. J. Joass), 9 Clifford Street, w.<br>Council Chamber Institute of Chartered Ac-             | 1.0           | New Buildings, Corner of Park Lane and Oxford                                                                                                              | 10          |
| J. J. Joass), 9 Clifford Street, w.                                                           | 142           | New Buildings, Corner of Park Lane and Oxford<br>Street                                                                                                    | 19          |