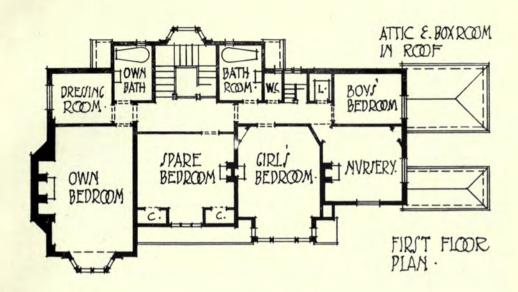

Architect.



A New House at Burgh Heath, ERNEST NEWTON, A.R.A., Architect.



New House, Burgh Heath, South Elevation and First Floor Plan, ERNEST NEWTON, A.R.A., Architect.



Roehampton House, Roehampton,

Contractors: J. PARNELL



N L. LUTYENS, A.R.A., Architect. N, Oliver Street, Rugby.



Roehampton House, Roehampton, EDWIN L. LUTYENS, A.R.A., Architect.



Plot 4, Kensington Palace Gardens, S. W., HORACE FIELD, SIMMONS & FAULKNER, Architects.





House at Beaconsfield, H. V. ASHLEY and W. NEUMAN, Architects.

General Contractor: J. W. Falkner & Son, Ossory Road, Old Kent Road, London, S.E. Kitchener, Grates and Hot Water Supply: F. Edwards & Son, 8, Gt. Marlborough Street, London, W. British Parquet supplied by H. Bassant & Co., Linhope Street Works, Dorset Square, London, N.W.





House at Beaconsfield, H. V. ASHLEY and W. NEWMAN, Architects.

PLAN.





The White House, Edgware, J. E. DIXON SPAIN, Architect.



House in Surrey, PAXTON H. WATSON, Architect.



Picket Wood, Surrey, PAXTON H. WATSON, Architect.



Woodcote, Oxfordshire, D. BLOW and BILLEREY, Architects.



SROUND FLOOR

Vicarage House, Palling, Norfolk, J. E. DIXON SPAIN, Architect.



Healing and Ventilating and Hot Water Supply: CHAS. P. KINNELL & Co., LTD., 65 and 65A, Southwark Street, London, S.E., Electrical Installation; RAWLINGS BROS., 62, Gloucester Road, London, S.W. Durford Wood, Petersfield, UNSWORTH, SON and J. TRIGGS, Architects. HOPE'S CASEMENTS.

## CHANCE BROTHERS & CO., LTD.

# GLASS WORKS, near BIRMINGHAM.

Branch Works: GLASGOW.

Telegraphic Addresses : Head Office : "Chance, S