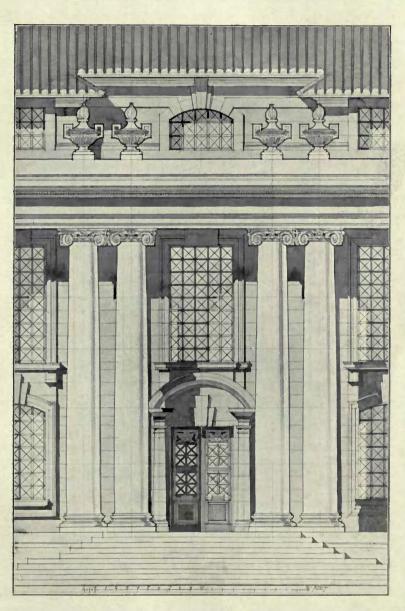

#### **NEALSTONE**

(Imitation Stone)

applied in plastic form to Brickwork.

Artificial Stonework for Gardens, Terraces, &c.

For Interior or Exterior Work.

For Particulars apply-

## 77, MORTIMER STREET, LONDON, W.

Awarded Grand Prix, Diploma of Honor and Gold Medal, Paris, Rome, Antwerp, Turin, Vienna, Barcelona, &c.

PRIVATE RESIDENCE FACED WITH "NEALSTONE."

Special White Rough Cast—Aquastone—Stone Stuc—Stone Preservative—Decorations—Marble and Stone Work—Fibrous Plaster Work—Wood Mantelpieces—Oak Panelling—Parquet Floors.