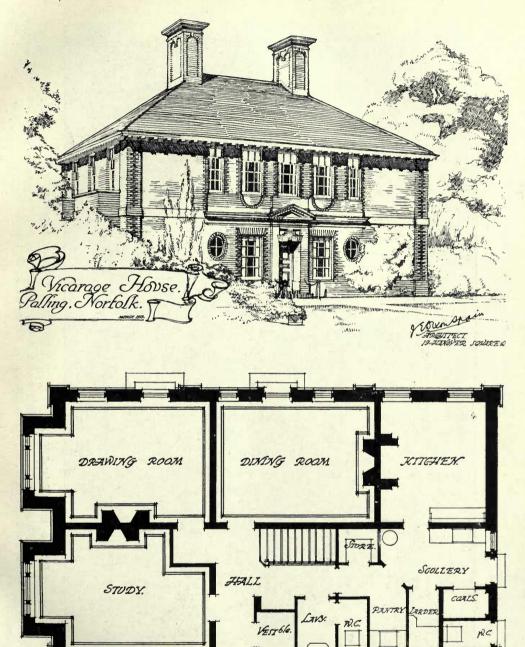

#### 1913<sup>II</sup>.—LIST OF CONTENTS.—1913<sup>II</sup>.

INTERIORS AND DETAILS (contd.).

| ECCLESIASTICAL.                                                                               | PAGE          | INTERIORS AND DETAILS (contd.).                                                                                                                            | PAGE        |
|-----------------------------------------------------------------------------------------------|---------------|------------------------------------------------------------------------------------------------------------------------------------------------------------|-------------|
| ARKAY, Aladar, Budapest.                                                                      |               | OAKLEY, Harold, 14 Henrietta Street, Covent Garden, W.                                                                                                     |             |
| Protestant Church, Budanest                                                                   | 98            | Sketch of an Entrance to Hampton Court                                                                                                                     | 121         |
| Plan of Protestant Church, Budapest                                                           | 99            | TATCHELL, Sydney J., 13 Queen Anne's Gate, London,                                                                                                         |             |
| West Front of Protestant Church, Budapest                                                     | 100           | _ S.W.                                                                                                                                                     |             |
| DOYLE, J. F. & S. W., 4 Harrington Street, Liverpool.                                         |               | Keewaydin, Purley                                                                                                                                          | 134         |
| The Cathedral Church, Tai-au-Fu, Shantung, North                                              |               | Grayfriars, Storrington, Sussex.—Billiard-room                                                                                                             | 146         |
| China                                                                                         | 6             | TRUELOVE, Reginald J., 8 King William Street,                                                                                                              |             |
| DOWNING BURKE, H. P., 12 Little College Street,                                               |               | Grayfriars, Storrington, Sussex.—Billiard-room TRUELOVE, Reginald J., 8 King William Street, Strand, W.C. Half-inch Detail Design Port of London Authority |             |
| Westminster, s.w.                                                                             | The street of | Half-inch Detail Design Port of London Authority                                                                                                           | 100         |
| St. Barnabas Church, Mitcham, Surrey                                                          | Frontispiece  | Offices Competition                                                                                                                                        | 138         |
| FAIRLIE, Reginald, 14 Randolph Road, Edinburgh.                                               | 101           | WARWICK & HALL, 13 South Square, Gray's Inn, W.C.                                                                                                          |             |
| Catholic Church at Troon                                                                      | 101           | Half-inch Detail, Marylebone Municipal Buildings                                                                                                           | 139         |
| FRASER & PEERLESS, 26 Bedford Row, W.C.<br>Sketch of Font, Happisburg, Norfolk                | 129           | Competition                                                                                                                                                | 199         |
| GASCOYNE, Alexander, 7 Shakespeare Street, Notting-                                           | 120           | SUTTON.                                                                                                                                                    |             |
| ham.                                                                                          |               | Half-inch Detail of the Marylebone Municipal                                                                                                               |             |
| Designs for Stained Glass Windows                                                             | 130           | Buildings Competition Design                                                                                                                               | 141         |
| GIBBONS, GRINLING and his COMPEERS.                                                           | 100           | Dundings competition Dosign                                                                                                                                |             |
| Detail of Screen in the South Transept, St. Paul's                                            |               | PUBLIC BUILDINGS.                                                                                                                                          |             |
| Cathedral London                                                                              | 131           |                                                                                                                                                            |             |
| Cathedral, London                                                                             |               | BAKER, Herbert, c o E. L. Lutyens, A.R.A., 17 Queen                                                                                                        |             |
| chester.                                                                                      |               | Anne's Gate, s.w.                                                                                                                                          | -           |
| St. Michael's, Shoreditch, N.E.                                                               | 103           | Rhodes Memorial, Table Mountain, Cape Town<br>Union Buildings, Pretoria, S. Africa                                                                         | 7           |
| St. Michael's, Shoreditch, N.E. GILL, Macdonald, 1 Hare Court, Temple, E.C.                   |               | Union Buildings, Pretoria, S. Africa Union Buildings, Pretoria, S. Africa                                                                                  | 10-11<br>16 |
| Design for a Church, Nottingham                                                               | 4             | Prince Woteneviller Thornery & F W Sivon                                                                                                                   | 10          |
| KOCH, Alex. Mrs., St. Saviour's Vicarage, Eaton Road,                                         |               | BRIGGS, WOLSTENHOLM, THORNELY & F. W. SIMON,<br>Royal Liver Buildings, Liverpool.                                                                          |             |
| S. Hampstead.                                                                                 |               | New Building for the Faculty of Arts, Liverpool                                                                                                            |             |
| Tomb of Edward the Black Prince, Canterbury                                                   | 97            | University                                                                                                                                                 | 12          |
| LUCAS, G., and A. LODGE, 13 Gray's Inn Square, W.C.                                           |               | University<br>Plans                                                                                                                                        | 13 & 14     |
| Proposed New Church at Finchley                                                               | 5             | CACKETT & DICK, Pilgrim House, Newcastle-on-Tyne.                                                                                                          | 10 00 11    |
| POCOCK, Buckingham G., 5 Parkhill Road: Studios,                                              |               | Cross House, Newcastle-on-Tyne                                                                                                                             | 9           |
| Haverstock Hill, N.W.                                                                         |               | DARLING & PEARSON, 2 Leaden Lane, Toronto, Canada.                                                                                                         |             |
| Hampstead Parish Church                                                                       | Colour Plate  | The Canadian Bank of Commerce, Vancouver, B.C.                                                                                                             | 15          |
| SHAW, Norman R., R.A., the late.                                                              | 100           | FORD, H. W., 11 Old Queen Street, s.w.                                                                                                                     |             |
| Sketch from Ely Cathedral                                                                     | 126           | Charing Cross Underground Railway Station.—                                                                                                                |             |
| Sketch of Lincoln—East Side of Transept                                                       | 127           | Elevations                                                                                                                                                 | 110         |
| Sketch of Details                                                                             | 128           | Charing Cross Underground Railway Station.—                                                                                                                |             |
| TAPPER, Walter, 10 Melina Place, St. John's Wood, N.W. St. Mary's Church, Harrogate.—Exterior | 2             | Plan                                                                                                                                                       | 111         |
| St. Mary's Church, Harrogate.—Exterior                                                        | 3             | Charing Cross Underground Railway Station.—                                                                                                                |             |
| WATSON, W. E., 53 Chancery Lane, W.C.                                                         | 9             | Sections                                                                                                                                                   | 112         |
| Design for a Church                                                                           | 102           | HARRIS, E. V., & T. E. MOODIE, 8 New Square, Lincoln's                                                                                                     |             |
| Design for a Charen                                                                           | 102           | Inn, W.C.                                                                                                                                                  |             |
| INTERIORS & DETAILS.                                                                          | 6             | City of Cardiff Fire Brigade Headquarters                                                                                                                  | 8           |
|                                                                                               |               | HAZELL, Ernest W., 5 Tavistock Square, W.C.                                                                                                                | 100         |
| BLAYLOCK, Thomas T., St. James Close, Poole, Dorset.                                          |               | Empire Hospital                                                                                                                                            | 106         |
| Design for Decorative Panels                                                                  |               | Plans                                                                                                                                                      | 107, 108    |
| Brown & Barrow, Lennox House, Norfolk Street,                                                 | 145           | LUTYENS, Edwin L., A.R.A., 17 Queen Anne's Gate, s.w.                                                                                                      | 17          |
| Strand.                                                                                       | 100           | Proposed Municipal Art Gallery, Dublin                                                                                                                     | 17          |
| Masonic Temple, Liverpool Street Hotel, E.C<br>Masonic Temple, Liverpool Street Hotel, E.C    | 132           | MACKENZIE, Marshall A. & A. G. R., 1 Victoria                                                                                                              |             |
| Candle Standards, Liverpool Street Hotel, E.C                                                 | 133<br>143    | Street, s.w. Commonwealth Building, London                                                                                                                 | 104         |
| Cuypers, Ed., Jan Luykenstraat, 2 Amsterdam.                                                  | 145           | Commonwealth Building, London.—Plans                                                                                                                       | 105         |
| Staircase                                                                                     | 136           | SIMPSON, J. W., & M. AYRTON, 4 Verulam Buildings,                                                                                                          | 100         |
| Entrance Portal                                                                               | 148           | Gray's Inn Road, W.C.                                                                                                                                      |             |
| ELSLEY, Thomas, 28-30 Great Titchfield Street,                                                | 120           | Lancing College, New Buildings                                                                                                                             | 22 & 23     |
| London, W.                                                                                    |               | SMYTH, Owen C. E., South Australia.                                                                                                                        | 0 -0        |
| An Enriched Steel Fire Grate in the William and                                               |               | New Government Offices, South Australia                                                                                                                    | 109         |
| Mary style                                                                                    | 135           | TREHEARNE & NORMAN, Sardinia House, 52 Lincoln's                                                                                                           |             |
| Fanlight in the Adam style                                                                    | 137           | Inn Fields W.C.                                                                                                                                            |             |
| Fraser & Peerless, 26 Bedford Row, w.c.                                                       |               | Cromwell House, Millbank                                                                                                                                   | 113         |
| Sketch of St. Ives, Cornwall                                                                  | 144           | Central House, Kingsway TRUELOVE, Reginald J., 8 King William Street,                                                                                      | 114         |
| GIBRONS, J. & SON, 4 St. Mary's Parsonage, Manchester                                         |               | TRUELOVE, Reginald J., 8 King William Street,                                                                                                              |             |
| Half-inch Detail of the Marylebone Municipal                                                  |               | Strand, W.C.                                                                                                                                               |             |
| Buildings Competition                                                                         | 140           | Hostel, West Bar, Sheffield, Main Entrance                                                                                                                 | 20          |
| MURRAY, George (John BELCHER, R.A., The late, and                                             |               | VERITY, Frank T., 7 Sackville Street, W.                                                                                                                   | 10          |
| 7 7 7 7 7 7 7 7 7 7 7 7 7 7 7 7 7 7 7 7                                                       |               | New Buildings, Portland Place                                                                                                                              | 18          |
| J. J. Joass), 9 Clifford Street, w.                                                           |               |                                                                                                                                                            |             |
| J. J. Joass), 9 Clifford Street, w.<br>Council Chamber Institute of Chartered Ac-             | 1.0           | New Buildings, Corner of Park Lane and Oxford                                                                                                              | 10          |
| J. J. Joass), 9 Clifford Street, w.                                                           | 142           | New Buildings, Corner of Park Lane and Oxford<br>Street                                                                                                    | 19          |