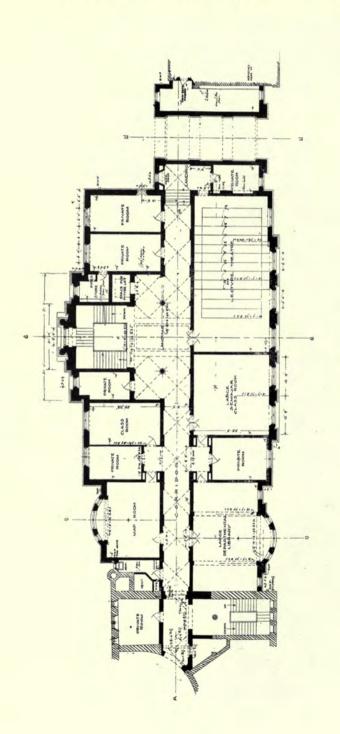

#### 1913<sup>II</sup>.—LIST OF CONTENTS.—1913<sup>II</sup>.

INTERIORS AND DETAILS (contd.).

| ECCLESIASTICAL.                                                                               | PAGE          | INTERIORS AND DETAILS (contd.).                                                                                                                            | PAGE        |
|-----------------------------------------------------------------------------------------------|---------------|------------------------------------------------------------------------------------------------------------------------------------------------------------|-------------|
| ARKAY, Aladar, Budapest.                                                                      |               | OAKLEY, Harold, 14 Henrietta Street, Covent Garden, W.                                                                                                     |             |
| Protestant Church, Budanest                                                                   | 98            | Sketch of an Entrance to Hampton Court                                                                                                                     | 121         |
| Plan of Protestant Church, Budapest                                                           | 99            | TATCHELL, Sydney J., 13 Queen Anne's Gate, London,                                                                                                         |             |
| West Front of Protestant Church, Budapest                                                     | 100           | _ S.W.                                                                                                                                                     |             |
| DOYLE, J. F. & S. W., 4 Harrington Street, Liverpool.                                         |               | Keewaydin, Purley                                                                                                                                          | 134         |
| The Cathedral Church, Tai-au-Fu, Shantung, North                                              |               | Grayfriars, Storrington, Sussex.—Billiard-room                                                                                                             | 146         |
| China                                                                                         | 6             | TRUELOVE, Reginald J., 8 King William Street,                                                                                                              |             |
| DOWNING BURKE, H. P., 12 Little College Street,                                               |               | Grayfriars, Storrington, Sussex.—Billiard-room TRUELOVE, Reginald J., 8 King William Street, Strand, W.C. Half-inch Detail Design Port of London Authority |             |
| Westminster, s.w.                                                                             | The street of | Half-inch Detail Design Port of London Authority                                                                                                           | 100         |
| St. Barnabas Church, Mitcham, Surrey                                                          | Frontispiece  | Offices Competition                                                                                                                                        | 138         |
| FAIRLIE, Reginald, 14 Randolph Road, Edinburgh.                                               | 101           | WARWICK & HALL, 13 South Square, Gray's Inn, W.C.                                                                                                          |             |
| Catholic Church at Troon                                                                      | 101           | Half-inch Detail, Marylebone Municipal Buildings                                                                                                           | 139         |
| FRASER & PEERLESS, 26 Bedford Row, W.C.<br>Sketch of Font, Happisburg, Norfolk                | 129           | Competition                                                                                                                                                | 199         |
| GASCOYNE, Alexander, 7 Shakespeare Street, Notting-                                           | 120           | SUTTON.                                                                                                                                                    |             |
| ham.                                                                                          |               | Half-inch Detail of the Marylebone Municipal                                                                                                               |             |
| Designs for Stained Glass Windows                                                             | 130           | Buildings Competition Design                                                                                                                               | 141         |
| GIBBONS, GRINLING and his COMPEERS.                                                           | 100           | Dundings competition Dosign                                                                                                                                |             |
| Detail of Screen in the South Transept, St. Paul's                                            |               | PUBLIC BUILDINGS.                                                                                                                                          |             |
| Cathedral London                                                                              | 131           |                                                                                                                                                            |             |
| Cathedral, London                                                                             |               | BAKER, Herbert, c o E. L. Lutyens, A.R.A., 17 Queen                                                                                                        |             |
| chester.                                                                                      |               | Anne's Gate, s.w.                                                                                                                                          | -           |
| St. Michael's, Shoreditch, N.E.                                                               | 103           | Rhodes Memorial, Table Mountain, Cape Town<br>Union Buildings, Pretoria, S. Africa                                                                         | 7           |
| St. Michael's, Shoreditch, N.E. GILL, Macdonald, 1 Hare Court, Temple, E.C.                   |               | Union Buildings, Pretoria, S. Africa Union Buildings, Pretoria, S. Africa                                                                                  | 10-11<br>16 |
| Design for a Church, Nottingham                                                               | 4             | Prince Woteneviller Thornery & F W Sivon                                                                                                                   | 10          |
| KOCH, Alex. Mrs., St. Saviour's Vicarage, Eaton Road,                                         |               | BRIGGS, WOLSTENHOLM, THORNELY & F. W. SIMON,<br>Royal Liver Buildings, Liverpool.                                                                          |             |
| S. Hampstead.                                                                                 |               | New Building for the Faculty of Arts, Liverpool                                                                                                            |             |
| Tomb of Edward the Black Prince, Canterbury                                                   | 97            | University                                                                                                                                                 | 12          |
| LUCAS, G., and A. LODGE, 13 Gray's Inn Square, W.C.                                           |               | University<br>Plans                                                                                                                                        | 13 & 14     |
| Proposed New Church at Finchley                                                               | 5             | CACKETT & DICK, Pilgrim House, Newcastle-on-Tyne.                                                                                                          | 10 00 11    |
| POCOCK, Buckingham G., 5 Parkhill Road: Studios,                                              |               | Cross House, Newcastle-on-Tyne                                                                                                                             | 9           |
| Haverstock Hill, N.W.                                                                         |               | DARLING & PEARSON, 2 Leaden Lane, Toronto, Canada.                                                                                                         |             |
| Hampstead Parish Church                                                                       | Colour Plate  | The Canadian Bank of Commerce, Vancouver, B.C.                                                                                                             | 15          |
| SHAW, Norman R., R.A., the late.                                                              | 100           | FORD, H. W., 11 Old Queen Street, s.w.                                                                                                                     |             |
| Sketch from Ely Cathedral                                                                     | 126           | Charing Cross Underground Railway Station.—                                                                                                                |             |
| Sketch of Lincoln—East Side of Transept                                                       | 127           | Elevations                                                                                                                                                 | 110         |
| Sketch of Details                                                                             | 128           | Charing Cross Underground Railway Station.—                                                                                                                |             |
| TAPPER, Walter, 10 Melina Place, St. John's Wood, N.W. St. Mary's Church, Harrogate.—Exterior | 2             | Plan                                                                                                                                                       | 111         |
| St. Mary's Church, Harrogate.—Exterior                                                        | 3             | Charing Cross Underground Railway Station.—                                                                                                                |             |
| WATSON, W. E., 53 Chancery Lane, W.C.                                                         | 9             | Sections                                                                                                                                                   | 112         |
| Design for a Church                                                                           | 102           | HARRIS, E. V., & T. E. MOODIE, 8 New Square, Lincoln's                                                                                                     |             |
| Design for a Charen                                                                           | 102           | Inn, W.C.                                                                                                                                                  |             |
| INTERIORS & DETAILS.                                                                          | 6             | City of Cardiff Fire Brigade Headquarters                                                                                                                  | 8           |
|                                                                                               |               | HAZELL, Ernest W., 5 Tavistock Square, W.C.                                                                                                                | 100         |
| BLAYLOCK, Thomas T., St. James Close, Poole, Dorset.                                          |               | Empire Hospital                                                                                                                                            | 106         |
| Design for Decorative Panels                                                                  |               | Plans                                                                                                                                                      | 107, 108    |
| Brown & Barrow, Lennox House, Norfolk Street,                                                 | 145           | LUTYENS, Edwin L., A.R.A., 17 Queen Anne's Gate, s.w.                                                                                                      | 17          |
| Strand.                                                                                       | 100           | Proposed Municipal Art Gallery, Dublin                                                                                                                     | 17          |
| Masonic Temple, Liverpool Street Hotel, E.C<br>Masonic Temple, Liverpool Street Hotel, E.C    | 132           | MACKENZIE, Marshall A. & A. G. R., 1 Victoria                                                                                                              |             |
| Candle Standards, Liverpool Street Hotel, E.C                                                 | 133<br>143    | Street, s.w. Commonwealth Building, London                                                                                                                 | 104         |
| Cuypers, Ed., Jan Luykenstraat, 2 Amsterdam.                                                  | 145           | Commonwealth Building, London.—Plans                                                                                                                       | 105         |
| Staircase                                                                                     | 136           | SIMPSON, J. W., & M. AYRTON, 4 Verulam Buildings,                                                                                                          | 100         |
| Entrance Portal                                                                               | 148           | Gray's Inn Road, W.C.                                                                                                                                      |             |
| ELSLEY, Thomas, 28-30 Great Titchfield Street,                                                | 120           | Lancing College, New Buildings                                                                                                                             | 22 & 23     |
| London, W.                                                                                    |               | SMYTH, Owen C. E., South Australia.                                                                                                                        | 0 -0        |
| An Enriched Steel Fire Grate in the William and                                               |               | New Government Offices, South Australia                                                                                                                    | 109         |
| Mary style                                                                                    | 135           | TREHEARNE & NORMAN, Sardinia House, 52 Lincoln's                                                                                                           |             |
| Fanlight in the Adam style                                                                    | 137           | Inn Fields W.C.                                                                                                                                            |             |
| Fraser & Peerless, 26 Bedford Row, w.c.                                                       |               | Cromwell House, Millbank                                                                                                                                   | 113         |
| Sketch of St. Ives, Cornwall                                                                  | 144           | Central House, Kingsway TRUELOVE, Reginald J., 8 King William Street,                                                                                      | 114         |
| GIBRONS, J. & SON, 4 St. Mary's Parsonage, Manchester                                         |               | TRUELOVE, Reginald J., 8 King William Street,                                                                                                              |             |
| Half-inch Detail of the Marylebone Municipal                                                  |               | Strand, W.C.                                                                                                                                               |             |
| Buildings Competition                                                                         | 140           | Hostel, West Bar, Sheffield, Main Entrance                                                                                                                 | 20          |
| MURRAY, George (John BELCHER, R.A., The late, and                                             |               | VERITY, Frank T., 7 Sackville Street, W.                                                                                                                   | 10          |
| 7 7 7 7 7 7 7 7 7 7 7 7 7 7 7 7 7 7 7 7                                                       |               | New Buildings, Portland Place                                                                                                                              | 18          |
| J. J. Joass), 9 Clifford Street, w.                                                           |               |                                                                                                                                                            |             |
| J. J. Joass), 9 Clifford Street, w.<br>Council Chamber Institute of Chartered Ac-             | 1.0           | New Buildings, Corner of Park Lane and Oxford                                                                                                              | 10          |
| J. J. Joass), 9 Clifford Street, w.                                                           | 142           | New Buildings, Corner of Park Lane and Oxford<br>Street                                                                                                    | 19          |