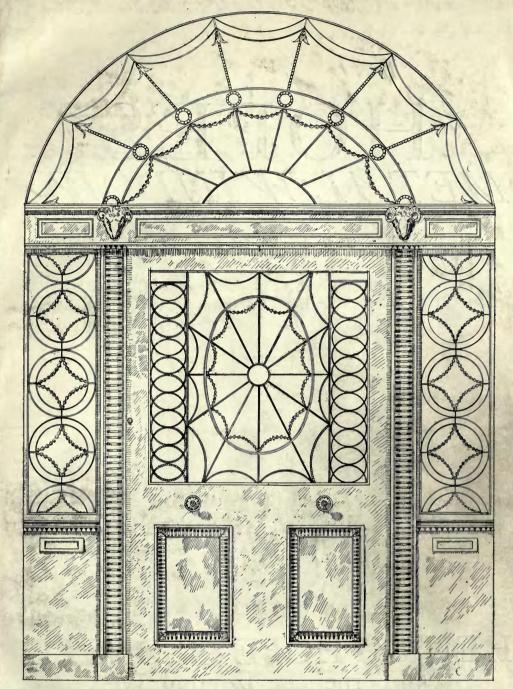

In making enquirles at Advertisers, please refer to this publication.

DOORWAY IN THE ADAM STYLE.

We have a large number (about 100) of Models—Ornaments and Mouldings collected from old Fanlights which could be used in reproducing Fanlights, Panels, or Ceiling Lights.