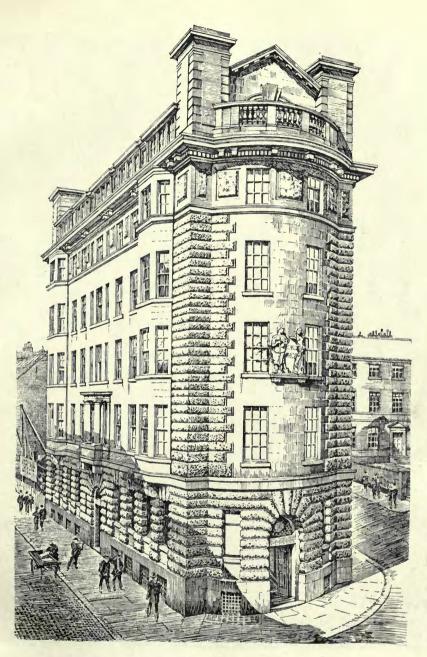

#### 1913<sup>II</sup>.—LIST OF CONTENTS.—1913<sup>II</sup>.

INTERIORS AND DETAILS (contd.).

| ECCLESIASTICAL.                                                                               | PAGE          | INTERIORS AND DETAILS (contd.).                                                                                                                            | PAGE        |
|-----------------------------------------------------------------------------------------------|---------------|------------------------------------------------------------------------------------------------------------------------------------------------------------|-------------|
| ARKAY, Aladar, Budapest.                                                                      |               | OAKLEY, Harold, 14 Henrietta Street, Covent Garden, W.                                                                                                     |             |
| Protestant Church, Budanest                                                                   | 98            | Sketch of an Entrance to Hampton Court                                                                                                                     | 121         |
| Plan of Protestant Church, Budapest                                                           | 99            | TATCHELL, Sydney J., 13 Queen Anne's Gate, London,                                                                                                         |             |
| West Front of Protestant Church, Budapest                                                     | 100           | _ S.W.                                                                                                                                                     |             |
| DOYLE, J. F. & S. W., 4 Harrington Street, Liverpool.                                         |               | Keewaydin, Purley                                                                                                                                          | 134         |
| The Cathedral Church, Tai-au-Fu, Shantung, North                                              |               | Grayfriars, Storrington, Sussex.—Billiard-room                                                                                                             | 146         |
| China                                                                                         | 6             | TRUELOVE, Reginald J., 8 King William Street,                                                                                                              |             |
| DOWNING BURKE, H. P., 12 Little College Street,                                               |               | Grayfriars, Storrington, Sussex.—Billiard-room TRUELOVE, Reginald J., 8 King William Street, Strand, W.C. Half-inch Detail Design Port of London Authority |             |
| Westminster, s.w.                                                                             | The street of | Half-inch Detail Design Port of London Authority                                                                                                           | 100         |
| St. Barnabas Church, Mitcham, Surrey                                                          | Frontispiece  | Offices Competition                                                                                                                                        | 138         |
| FAIRLIE, Reginald, 14 Randolph Road, Edinburgh.                                               | 101           | WARWICK & HALL, 13 South Square, Gray's Inn, W.C.                                                                                                          |             |
| Catholic Church at Troon                                                                      | 101           | Half-inch Detail, Marylebone Municipal Buildings                                                                                                           | 139         |
| FRASER & PEERLESS, 26 Bedford Row, W.C.<br>Sketch of Font, Happisburg, Norfolk                | 129           | Competition                                                                                                                                                | 199         |
| GASCOYNE, Alexander, 7 Shakespeare Street, Notting-                                           | 120           | SUTTON.                                                                                                                                                    |             |
| ham.                                                                                          |               | Half-inch Detail of the Marylebone Municipal                                                                                                               |             |
| Designs for Stained Glass Windows                                                             | 130           | Buildings Competition Design                                                                                                                               | 141         |
| GIBBONS, GRINLING and his COMPEERS.                                                           | 100           | Dundings competition Dosign                                                                                                                                |             |
| Detail of Screen in the South Transept, St. Paul's                                            |               | PUBLIC BUILDINGS.                                                                                                                                          |             |
| Cathedral London                                                                              | 131           |                                                                                                                                                            |             |
| Cathedral, London                                                                             |               | BAKER, Herbert, c o E. L. Lutyens, A.R.A., 17 Queen                                                                                                        |             |
| chester.                                                                                      |               | Anne's Gate, s.w.                                                                                                                                          | -           |
| St. Michael's, Shoreditch, N.E.                                                               | 103           | Rhodes Memorial, Table Mountain, Cape Town<br>Union Buildings, Pretoria, S. Africa                                                                         | 7           |
| St. Michael's, Shoreditch, N.E. GILL, Macdonald, 1 Hare Court, Temple, E.C.                   |               | Union Buildings, Pretoria, S. Africa Union Buildings, Pretoria, S. Africa                                                                                  | 10-11<br>16 |
| Design for a Church, Nottingham                                                               | 4             | Prince Woteneviller Thornery & F W Sivon                                                                                                                   | 10          |
| KOCH, Alex. Mrs., St. Saviour's Vicarage, Eaton Road,                                         |               | BRIGGS, WOLSTENHOLM, THORNELY & F. W. SIMON,<br>Royal Liver Buildings, Liverpool.                                                                          |             |
| S. Hampstead.                                                                                 |               | New Building for the Faculty of Arts, Liverpool                                                                                                            |             |
| Tomb of Edward the Black Prince, Canterbury                                                   | 97            | University                                                                                                                                                 | 12          |
| LUCAS, G., and A. LODGE, 13 Gray's Inn Square, W.C.                                           |               | University<br>Plans                                                                                                                                        | 13 & 14     |
| Proposed New Church at Finchley                                                               | 5             | CACKETT & DICK, Pilgrim House, Newcastle-on-Tyne.                                                                                                          | 10 00 11    |
| POCOCK, Buckingham G., 5 Parkhill Road: Studios,                                              |               | Cross House, Newcastle-on-Tyne                                                                                                                             | 9           |
| Haverstock Hill, N.W.                                                                         |               | DARLING & PEARSON, 2 Leaden Lane, Toronto, Canada.                                                                                                         |             |
| Hampstead Parish Church                                                                       | Colour Plate  | The Canadian Bank of Commerce, Vancouver, B.C.                                                                                                             | 15          |
| SHAW, Norman R., R.A., the late.                                                              | 100           | FORD, H. W., 11 Old Queen Street, s.w.                                                                                                                     |             |
| Sketch from Ely Cathedral                                                                     | 126           | Charing Cross Underground Railway Station.—                                                                                                                |             |
| Sketch of Lincoln—East Side of Transept                                                       | 127           | Elevations                                                                                                                                                 | 110         |
| Sketch of Details                                                                             | 128           | Charing Cross Underground Railway Station.—                                                                                                                |             |
| TAPPER, Walter, 10 Melina Place, St. John's Wood, N.W. St. Mary's Church, Harrogate.—Exterior | 2             | Plan                                                                                                                                                       | 111         |
| St. Mary's Church, Harrogate.—Exterior                                                        | 3             | Charing Cross Underground Railway Station.—                                                                                                                |             |
| WATSON, W. E., 53 Chancery Lane, W.C.                                                         | 9             | Sections                                                                                                                                                   | 112         |
| Design for a Church                                                                           | 102           | HARRIS, E. V., & T. E. MOODIE, 8 New Square, Lincoln's                                                                                                     |             |
| Design for a Charen                                                                           | 102           | Inn, W.C.                                                                                                                                                  |             |
| INTERIORS & DETAILS.                                                                          | 6             | City of Cardiff Fire Brigade Headquarters                                                                                                                  | 8           |
|                                                                                               |               | HAZELL, Ernest W., 5 Tavistock Square, W.C.                                                                                                                | 100         |
| BLAYLOCK, Thomas T., St. James Close, Poole, Dorset.                                          |               | Empire Hospital                                                                                                                                            | 106         |
| Design for Decorative Panels                                                                  |               | Plans                                                                                                                                                      | 107, 108    |
| Brown & Barrow, Lennox House, Norfolk Street,                                                 | 145           | LUTYENS, Edwin L., A.R.A., 17 Queen Anne's Gate, s.w.                                                                                                      | 17          |
| Strand.                                                                                       | 100           | Proposed Municipal Art Gallery, Dublin                                                                                                                     | 17          |
| Masonic Temple, Liverpool Street Hotel, E.C<br>Masonic Temple, Liverpool Street Hotel, E.C    | 132           | MACKENZIE, Marshall A. & A. G. R., 1 Victoria                                                                                                              |             |
| Candle Standards, Liverpool Street Hotel, E.C                                                 | 133<br>143    | Street, s.w. Commonwealth Building, London                                                                                                                 | 104         |
| Cuypers, Ed., Jan Luykenstraat, 2 Amsterdam.                                                  | 145           | Commonwealth Building, London.—Plans                                                                                                                       | 105         |
| Staircase                                                                                     | 136           | SIMPSON, J. W., & M. AYRTON, 4 Verulam Buildings,                                                                                                          | 100         |
| Entrance Portal                                                                               | 148           | Gray's Inn Road, W.C.                                                                                                                                      |             |
| ELSLEY, Thomas, 28-30 Great Titchfield Street,                                                | 120           | Lancing College, New Buildings                                                                                                                             | 22 & 23     |
| London, W.                                                                                    |               | SMYTH, Owen C. E., South Australia.                                                                                                                        | 0 -0        |
| An Enriched Steel Fire Grate in the William and                                               |               | New Government Offices, South Australia                                                                                                                    | 109         |
| Mary style                                                                                    | 135           | TREHEARNE & NORMAN, Sardinia House, 52 Lincoln's                                                                                                           |             |
| Fanlight in the Adam style                                                                    | 137           | Inn Fields W.C.                                                                                                                                            |             |
| Fraser & Peerless, 26 Bedford Row, w.c.                                                       |               | Cromwell House, Millbank                                                                                                                                   | 113         |
| Sketch of St. Ives, Cornwall                                                                  | 144           | Central House, Kingsway TRUELOVE, Reginald J., 8 King William Street,                                                                                      | 114         |
| GIBRONS, J. & SON, 4 St. Mary's Parsonage, Manchester                                         |               | TRUELOVE, Reginald J., 8 King William Street,                                                                                                              |             |
| Half-inch Detail of the Marylebone Municipal                                                  |               | Strand, W.C.                                                                                                                                               |             |
| Buildings Competition                                                                         | 140           | Hostel, West Bar, Sheffield, Main Entrance                                                                                                                 | 20          |
| MURRAY, George (John BELCHER, R.A., The late, and                                             |               | VERITY, Frank T., 7 Sackville Street, W.                                                                                                                   | 10          |
| 7 7 7 7 7 7 7 7 7 7 7 7 7 7 7 7 7 7 7 7                                                       |               | New Buildings, Portland Place                                                                                                                              | 18          |
| J. J. Joass), 9 Clifford Street, w.                                                           |               |                                                                                                                                                            |             |
| J. J. Joass), 9 Clifford Street, w.<br>Council Chamber Institute of Chartered Ac-             | 1.0           | New Buildings, Corner of Park Lane and Oxford                                                                                                              | 10          |
| J. J. Joass), 9 Clifford Street, w.                                                           | 142           | New Buildings, Corner of Park Lane and Oxford<br>Street                                                                                                    | 19          |