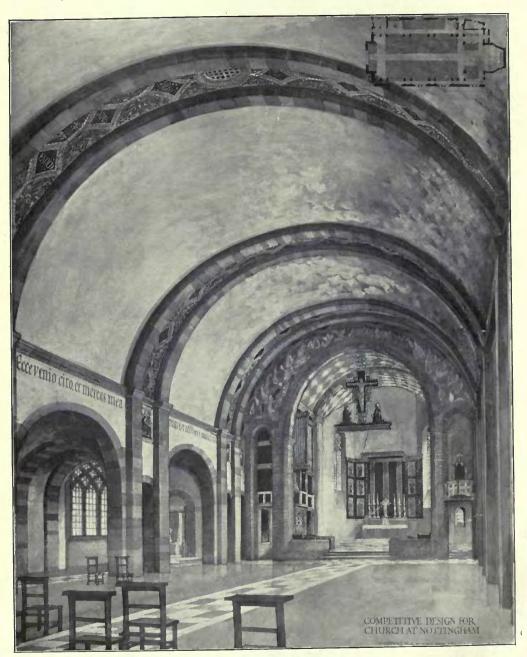

#### 1913<sup>II</sup>.—LIST OF CONTENTS.—1913<sup>II</sup>.

INTERIORS AND DETAILS (contd.).

| ECCLESIASTICAL.                                                                               | PAGE          | INTERIORS AND DETAILS (contd.).                                                                                                                            | PAGE        |
|-----------------------------------------------------------------------------------------------|---------------|------------------------------------------------------------------------------------------------------------------------------------------------------------|-------------|
| ARKAY, Aladar, Budapest.                                                                      |               | OAKLEY, Harold, 14 Henrietta Street, Covent Garden, W.                                                                                                     |             |
| Protestant Church, Budanest                                                                   | 98            | Sketch of an Entrance to Hampton Court                                                                                                                     | 121         |
| Plan of Protestant Church, Budapest                                                           | 99            | TATCHELL, Sydney J., 13 Queen Anne's Gate, London,                                                                                                         |             |
| West Front of Protestant Church, Budapest                                                     | 100           | _ S.W.                                                                                                                                                     |             |
| DOYLE, J. F. & S. W., 4 Harrington Street, Liverpool.                                         |               | Keewaydin, Purley                                                                                                                                          | 134         |
| The Cathedral Church, Tai-au-Fu, Shantung, North                                              |               | Grayfriars, Storrington, Sussex.—Billiard-room                                                                                                             | 146         |
| China                                                                                         | 6             | TRUELOVE, Reginald J., 8 King William Street,                                                                                                              |             |
| DOWNING BURKE, H. P., 12 Little College Street,                                               |               | Grayfriars, Storrington, Sussex.—Billiard-room TRUELOVE, Reginald J., 8 King William Street, Strand, W.C. Half-inch Detail Design Port of London Authority |             |
| Westminster, s.w.                                                                             | The street of | Half-inch Detail Design Port of London Authority                                                                                                           | 100         |
| St. Barnabas Church, Mitcham, Surrey                                                          | Frontispiece  | Offices Competition                                                                                                                                        | 138         |
| FAIRLIE, Reginald, 14 Randolph Road, Edinburgh.                                               | 101           | WARWICK & HALL, 13 South Square, Gray's Inn, W.C.                                                                                                          |             |
| Catholic Church at Troon                                                                      | 101           | Half-inch Detail, Marylebone Municipal Buildings                                                                                                           | 139         |
| FRASER & PEERLESS, 26 Bedford Row, W.C.<br>Sketch of Font, Happisburg, Norfolk                | 129           | Competition                                                                                                                                                | 199         |
| GASCOYNE, Alexander, 7 Shakespeare Street, Notting-                                           | 120           | SUTTON.                                                                                                                                                    |             |
| ham.                                                                                          |               | Half-inch Detail of the Marylebone Municipal                                                                                                               |             |
| Designs for Stained Glass Windows                                                             | 130           | Buildings Competition Design                                                                                                                               | 141         |
| GIBBONS, GRINLING and his COMPEERS.                                                           | 100           | Dundings competition Dosign                                                                                                                                |             |
| Detail of Screen in the South Transept, St. Paul's                                            |               | PUBLIC BUILDINGS.                                                                                                                                          |             |
| Cathedral London                                                                              | 131           |                                                                                                                                                            |             |
| Cathedral, London                                                                             |               | BAKER, Herbert, c o E. L. Lutyens, A.R.A., 17 Queen                                                                                                        |             |
| chester.                                                                                      |               | Anne's Gate, s.w.                                                                                                                                          | -           |
| St. Michael's, Shoreditch, N.E.                                                               | 103           | Rhodes Memorial, Table Mountain, Cape Town<br>Union Buildings, Pretoria, S. Africa                                                                         | 7           |
| St. Michael's, Shoreditch, N.E. GILL, Macdonald, 1 Hare Court, Temple, E.C.                   |               | Union Buildings, Pretoria, S. Africa Union Buildings, Pretoria, S. Africa                                                                                  | 10-11<br>16 |
| Design for a Church, Nottingham                                                               | 4             | Prince Woteneviller Thornery & F W Sivon                                                                                                                   | 10          |
| KOCH, Alex. Mrs., St. Saviour's Vicarage, Eaton Road,                                         |               | BRIGGS, WOLSTENHOLM, THORNELY & F. W. SIMON,<br>Royal Liver Buildings, Liverpool.                                                                          |             |
| S. Hampstead.                                                                                 |               | New Building for the Faculty of Arts, Liverpool                                                                                                            |             |
| Tomb of Edward the Black Prince, Canterbury                                                   | 97            | University                                                                                                                                                 | 12          |
| LUCAS, G., and A. LODGE, 13 Gray's Inn Square, W.C.                                           |               | University<br>Plans                                                                                                                                        | 13 & 14     |
| Proposed New Church at Finchley                                                               | 5             | CACKETT & DICK, Pilgrim House, Newcastle-on-Tyne.                                                                                                          | 10 00 11    |
| POCOCK, Buckingham G., 5 Parkhill Road: Studios,                                              |               | Cross House, Newcastle-on-Tyne                                                                                                                             | 9           |
| Haverstock Hill, N.W.                                                                         |               | DARLING & PEARSON, 2 Leaden Lane, Toronto, Canada.                                                                                                         |             |
| Hampstead Parish Church                                                                       | Colour Plate  | The Canadian Bank of Commerce, Vancouver, B.C.                                                                                                             | 15          |
| SHAW, Norman R., R.A., the late.                                                              | 100           | FORD, H. W., 11 Old Queen Street, s.w.                                                                                                                     |             |
| Sketch from Ely Cathedral                                                                     | 126           | Charing Cross Underground Railway Station.—                                                                                                                |             |
| Sketch of Lincoln—East Side of Transept                                                       | 127           | Elevations                                                                                                                                                 | 110         |
| Sketch of Details                                                                             | 128           | Charing Cross Underground Railway Station.—                                                                                                                |             |
| TAPPER, Walter, 10 Melina Place, St. John's Wood, N.W. St. Mary's Church, Harrogate.—Exterior | 2             | Plan                                                                                                                                                       | 111         |
| St. Mary's Church, Harrogate.—Exterior                                                        | 3             | Charing Cross Underground Railway Station.—                                                                                                                |             |
| WATSON, W. E., 53 Chancery Lane, W.C.                                                         | 9             | Sections                                                                                                                                                   | 112         |
| Design for a Church                                                                           | 102           | HARRIS, E. V., & T. E. MOODIE, 8 New Square, Lincoln's                                                                                                     |             |
| Design for a Charen                                                                           | 102           | Inn, W.C.                                                                                                                                                  |             |
| INTERIORS & DETAILS.                                                                          | 6             | City of Cardiff Fire Brigade Headquarters                                                                                                                  | 8           |
|                                                                                               |               | HAZELL, Ernest W., 5 Tavistock Square, W.C.                                                                                                                | 100         |
| BLAYLOCK, Thomas T., St. James Close, Poole, Dorset.                                          |               | Empire Hospital                                                                                                                                            | 106         |
| Design for Decorative Panels                                                                  |               | Plans                                                                                                                                                      | 107, 108    |
| Brown & Barrow, Lennox House, Norfolk Street,                                                 | 145           | LUTYENS, Edwin L., A.R.A., 17 Queen Anne's Gate, s.w.                                                                                                      | 17          |
| Strand.                                                                                       | 100           | Proposed Municipal Art Gallery, Dublin                                                                                                                     | 17          |
| Masonic Temple, Liverpool Street Hotel, E.C<br>Masonic Temple, Liverpool Street Hotel, E.C    | 132           | MACKENZIE, Marshall A. & A. G. R., 1 Victoria                                                                                                              |             |
| Candle Standards, Liverpool Street Hotel, E.C                                                 | 133<br>143    | Street, s.w. Commonwealth Building, London                                                                                                                 | 104         |
| Cuypers, Ed., Jan Luykenstraat, 2 Amsterdam.                                                  | 145           | Commonwealth Building, London.—Plans                                                                                                                       | 105         |
| Staircase                                                                                     | 136           | SIMPSON, J. W., & M. AYRTON, 4 Verulam Buildings,                                                                                                          | 100         |
| Entrance Portal                                                                               | 148           | Gray's Inn Road, W.C.                                                                                                                                      |             |
| ELSLEY, Thomas, 28-30 Great Titchfield Street,                                                | 120           | Lancing College, New Buildings                                                                                                                             | 22 & 23     |
| London, W.                                                                                    |               | SMYTH, Owen C. E., South Australia.                                                                                                                        | 0 -0        |
| An Enriched Steel Fire Grate in the William and                                               |               | New Government Offices, South Australia                                                                                                                    | 109         |
| Mary style                                                                                    | 135           | TREHEARNE & NORMAN, Sardinia House, 52 Lincoln's                                                                                                           |             |
| Fanlight in the Adam style                                                                    | 137           | Inn Fields W.C.                                                                                                                                            |             |
| Fraser & Peerless, 26 Bedford Row, w.c.                                                       |               | Cromwell House, Millbank                                                                                                                                   | 113         |
| Sketch of St. Ives, Cornwall                                                                  | 144           | Central House, Kingsway TRUELOVE, Reginald J., 8 King William Street,                                                                                      | 114         |
| GIBRONS, J. & SON, 4 St. Mary's Parsonage, Manchester                                         |               | TRUELOVE, Reginald J., 8 King William Street,                                                                                                              |             |
| Half-inch Detail of the Marylebone Municipal                                                  |               | Strand, W.C.                                                                                                                                               |             |
| Buildings Competition                                                                         | 140           | Hostel, West Bar, Sheffield, Main Entrance                                                                                                                 | 20          |
| MURRAY, George (John BELCHER, R.A., The late, and                                             |               | VERITY, Frank T., 7 Sackville Street, W.                                                                                                                   | 10          |
| 7 7 7 7 7 7 7 7 7 7 7 7 7 7 7 7 7 7 7 7                                                       |               | New Buildings, Portland Place                                                                                                                              | 18          |
| J. J. Joass), 9 Clifford Street, w.                                                           |               |                                                                                                                                                            |             |
| J. J. Joass), 9 Clifford Street, w.<br>Council Chamber Institute of Chartered Ac-             | 1.0           | New Buildings, Corner of Park Lane and Oxford                                                                                                              | 10          |
| J. J. Joass), 9 Clifford Street, w.                                                           | 142           | New Buildings, Corner of Park Lane and Oxford<br>Street                                                                                                    | 19          |