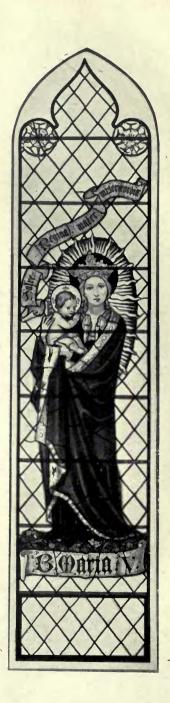

Fanlight'in the Adam Style. Copy of the original Fanlight presented by Thomas Elsley Limited, Portland Metal Works, to the Victoria & Albert Museum, South Kensington, 1912.

Port of London Authority Offices, Competition, Main Entrance, REGINALD TRUELOVE, Architect.