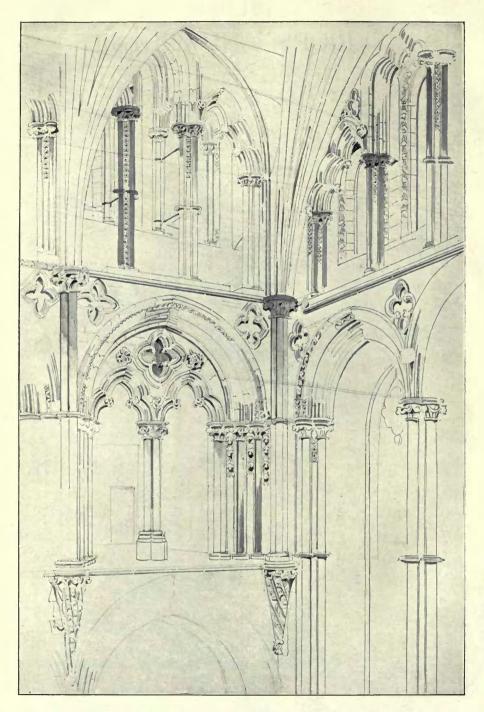

#### 1913<sup>II</sup>.—LIST OF CONTENTS.—1913<sup>II</sup>.

INTERIORS AND DETAILS (contd.).

| ECCLESIASTICAL.                                                                               | PAGE          | INTERIORS AND DETAILS (contd.).                                                                                                                            | PAGE        |
|-----------------------------------------------------------------------------------------------|---------------|------------------------------------------------------------------------------------------------------------------------------------------------------------|-------------|
| ARKAY, Aladar, Budapest.                                                                      |               | OAKLEY, Harold, 14 Henrietta Street, Covent Garden, W.                                                                                                     |             |
| Protestant Church, Budanest                                                                   | 98            | Sketch of an Entrance to Hampton Court                                                                                                                     | 121         |
| Plan of Protestant Church, Budapest                                                           | 99            | TATCHELL, Sydney J., 13 Queen Anne's Gate, London,                                                                                                         |             |
| West Front of Protestant Church, Budapest                                                     | 100           | _ S.W.                                                                                                                                                     |             |
| DOYLE, J. F. & S. W., 4 Harrington Street, Liverpool.                                         |               | Keewaydin, Purley                                                                                                                                          | 134         |
| The Cathedral Church, Tai-au-Fu, Shantung, North                                              |               | Grayfriars, Storrington, Sussex.—Billiard-room                                                                                                             | 146         |
| China                                                                                         | 6             | TRUELOVE, Reginald J., 8 King William Street,                                                                                                              |             |
| DOWNING BURKE, H. P., 12 Little College Street,                                               |               | Grayfriars, Storrington, Sussex.—Billiard-room TRUELOVE, Reginald J., 8 King William Street, Strand, W.C. Half-inch Detail Design Port of London Authority |             |
| Westminster, s.w.                                                                             | The street of | Half-inch Detail Design Port of London Authority                                                                                                           | 100         |
| St. Barnabas Church, Mitcham, Surrey                                                          | Frontispiece  | Offices Competition                                                                                                                                        | 138         |
| FAIRLIE, Reginald, 14 Randolph Road, Edinburgh.                                               | 101           | WARWICK & HALL, 13 South Square, Gray's Inn, W.C.                                                                                                          |             |
| Catholic Church at Troon                                                                      | 101           | Half-inch Detail, Marylebone Municipal Buildings                                                                                                           | 139         |
| FRASER & PEERLESS, 26 Bedford Row, W.C.<br>Sketch of Font, Happisburg, Norfolk                | 129           | Competition                                                                                                                                                | 199         |
| GASCOYNE, Alexander, 7 Shakespeare Street, Notting-                                           | 120           | SUTTON.                                                                                                                                                    |             |
| ham.                                                                                          |               | Half-inch Detail of the Marylebone Municipal                                                                                                               |             |
| Designs for Stained Glass Windows                                                             | 130           | Buildings Competition Design                                                                                                                               | 141         |
| GIBBONS, GRINLING and his COMPEERS.                                                           | 100           | Dundings competition Dosign                                                                                                                                |             |
| Detail of Screen in the South Transept, St. Paul's                                            |               | PUBLIC BUILDINGS.                                                                                                                                          |             |
| Cathedral London                                                                              | 131           |                                                                                                                                                            |             |
| Cathedral, London                                                                             |               | BAKER, Herbert, c o E. L. Lutyens, A.R.A., 17 Queen                                                                                                        |             |
| chester.                                                                                      |               | Anne's Gate, s.w.                                                                                                                                          | -           |
| St. Michael's, Shoreditch, N.E.                                                               | 103           | Rhodes Memorial, Table Mountain, Cape Town<br>Union Buildings, Pretoria, S. Africa                                                                         | 7           |
| St. Michael's, Shoreditch, N.E. GILL, Macdonald, 1 Hare Court, Temple, E.C.                   |               | Union Buildings, Pretoria, S. Africa Union Buildings, Pretoria, S. Africa                                                                                  | 10-11<br>16 |
| Design for a Church, Nottingham                                                               | 4             | Prince Woteneviller Thornery & F W Sivon                                                                                                                   | 10          |
| KOCH, Alex. Mrs., St. Saviour's Vicarage, Eaton Road,                                         |               | BRIGGS, WOLSTENHOLM, THORNELY & F. W. SIMON,<br>Royal Liver Buildings, Liverpool.                                                                          |             |
| S. Hampstead.                                                                                 |               | New Building for the Faculty of Arts, Liverpool                                                                                                            |             |
| Tomb of Edward the Black Prince, Canterbury                                                   | 97            | University                                                                                                                                                 | 12          |
| LUCAS, G., and A. LODGE, 13 Gray's Inn Square, W.C.                                           |               | University<br>Plans                                                                                                                                        | 13 & 14     |
| Proposed New Church at Finchley                                                               | 5             | CACKETT & DICK, Pilgrim House, Newcastle-on-Tyne.                                                                                                          | 10 00 11    |
| POCOCK, Buckingham G., 5 Parkhill Road: Studios,                                              |               | Cross House, Newcastle-on-Tyne                                                                                                                             | 9           |
| Haverstock Hill, N.W.                                                                         |               | DARLING & PEARSON, 2 Leaden Lane, Toronto, Canada.                                                                                                         |             |
| Hampstead Parish Church                                                                       | Colour Plate  | The Canadian Bank of Commerce, Vancouver, B.C.                                                                                                             | 15          |
| SHAW, Norman R., R.A., the late.                                                              | 100           | FORD, H. W., 11 Old Queen Street, s.w.                                                                                                                     |             |
| Sketch from Ely Cathedral                                                                     | 126           | Charing Cross Underground Railway Station.—                                                                                                                |             |
| Sketch of Lincoln—East Side of Transept                                                       | 127           | Elevations                                                                                                                                                 | 110         |
| Sketch of Details                                                                             | 128           | Charing Cross Underground Railway Station.—                                                                                                                |             |
| TAPPER, Walter, 10 Melina Place, St. John's Wood, N.W. St. Mary's Church, Harrogate.—Exterior | 2             | Plan                                                                                                                                                       | 111         |
| St. Mary's Church, Harrogate.—Exterior                                                        | 3             | Charing Cross Underground Railway Station.—                                                                                                                |             |
| WATSON, W. E., 53 Chancery Lane, W.C.                                                         | 9             | Sections                                                                                                                                                   | 112         |
| Design for a Church                                                                           | 102           | HARRIS, E. V., & T. E. MOODIE, 8 New Square, Lincoln's                                                                                                     |             |
| Design for a Charen                                                                           | 102           | Inn, W.C.                                                                                                                                                  |             |
| INTERIORS & DETAILS.                                                                          | 6             | City of Cardiff Fire Brigade Headquarters                                                                                                                  | 8           |
|                                                                                               |               | HAZELL, Ernest W., 5 Tavistock Square, W.C.                                                                                                                | 100         |
| BLAYLOCK, Thomas T., St. James Close, Poole, Dorset.                                          |               | Empire Hospital                                                                                                                                            | 106         |
| Design for Decorative Panels                                                                  |               | Plans                                                                                                                                                      | 107, 108    |
| Brown & Barrow, Lennox House, Norfolk Street,                                                 | 145           | LUTYENS, Edwin L., A.R.A., 17 Queen Anne's Gate, s.w.                                                                                                      | 17          |
| Strand.                                                                                       | 100           | Proposed Municipal Art Gallery, Dublin                                                                                                                     | 17          |
| Masonic Temple, Liverpool Street Hotel, E.C<br>Masonic Temple, Liverpool Street Hotel, E.C    | 132           | MACKENZIE, Marshall A. & A. G. R., 1 Victoria                                                                                                              |             |
| Candle Standards, Liverpool Street Hotel, E.C                                                 | 133<br>143    | Street, s.w. Commonwealth Building, London                                                                                                                 | 104         |
| Cuypers, Ed., Jan Luykenstraat, 2 Amsterdam.                                                  | 145           | Commonwealth Building, London.—Plans                                                                                                                       | 105         |
| Staircase                                                                                     | 136           | SIMPSON, J. W., & M. AYRTON, 4 Verulam Buildings,                                                                                                          | 100         |
| Entrance Portal                                                                               | 148           | Gray's Inn Road, W.C.                                                                                                                                      |             |
| ELSLEY, Thomas, 28-30 Great Titchfield Street,                                                | 120           | Lancing College, New Buildings                                                                                                                             | 22 & 23     |
| London, W.                                                                                    |               | SMYTH, Owen C. E., South Australia.                                                                                                                        | 0 -0        |
| An Enriched Steel Fire Grate in the William and                                               |               | New Government Offices, South Australia                                                                                                                    | 109         |
| Mary style                                                                                    | 135           | TREHEARNE & NORMAN, Sardinia House, 52 Lincoln's                                                                                                           |             |
| Fanlight in the Adam style                                                                    | 137           | Inn Fields W.C.                                                                                                                                            |             |
| Fraser & Peerless, 26 Bedford Row, w.c.                                                       |               | Cromwell House, Millbank                                                                                                                                   | 113         |
| Sketch of St. Ives, Cornwall                                                                  | 144           | Central House, Kingsway TRUELOVE, Reginald J., 8 King William Street,                                                                                      | 114         |
| GIBRONS, J. & SON, 4 St. Mary's Parsonage, Manchester                                         |               | TRUELOVE, Reginald J., 8 King William Street,                                                                                                              |             |
| Half-inch Detail of the Marylebone Municipal                                                  |               | Strand, W.C.                                                                                                                                               |             |
| Buildings Competition                                                                         | 140           | Hostel, West Bar, Sheffield, Main Entrance                                                                                                                 | 20          |
| MURRAY, George (John BELCHER, R.A., The late, and                                             |               | VERITY, Frank T., 7 Sackville Street, W.                                                                                                                   | 10          |
| 7 7 7 7 7 7 7 7 7 7 7 7 7 7 7 7 7 7 7 7                                                       |               | New Buildings, Portland Place                                                                                                                              | 18          |
| J. J. Joass), 9 Clifford Street, w.                                                           |               |                                                                                                                                                            |             |
| J. J. Joass), 9 Clifford Street, w.<br>Council Chamber Institute of Chartered Ac-             | 1.0           | New Buildings, Corner of Park Lane and Oxford                                                                                                              | 10          |
| J. J. Joass), 9 Clifford Street, w.                                                           | 142           | New Buildings, Corner of Park Lane and Oxford<br>Street                                                                                                    | 19          |