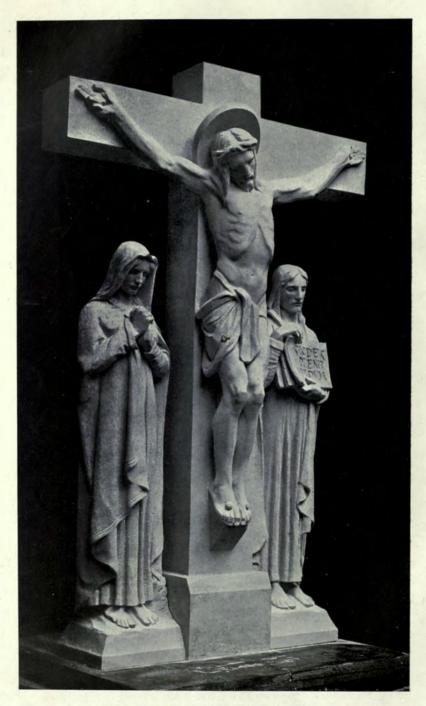

## St. Paul's Cathedral, London. Phototype Plates.

Bracket and Pilaster in the Library.

Pediment to Screen of the Morning Prayer Chapel.

The Screen, the Capitals, and Flaxman Panel and Ceiling in the South Transept.

The Organ, the Panelling, Seats, Stalls, etc. (fine details on large Scale), in the Choir, etc., etc.

#### St. James's Church, Piccadilly.

Phototype Plates.

Large details of Carving to Reredos. Carved Pendants to left and right.

Carving to lower portion of left and right Pendants. Centre detail of Organ Case and Cherubs' heads.

Detail of side of Organ and Angle Corbel to Organ. Carved Font by Grinling Gibbons.