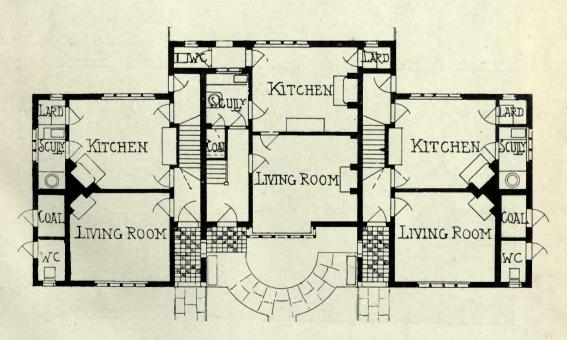

en Street Place, London, E.C., STANLEY HAMP, Architect.

Lifts: The Otis Elevator Company, Ltd., 4, Queen Victoria Street, London, E.C.



Lloyds Registry, T. E. COLLCUTT, Architect.





Entrance Front, Thames House.

Staircase, Thames House. STANLEY HAMP, Architect.



Church at Algeciras, Spain.

T. E. COLLCUTT, Architect.







New Dining Room, Simpson's in the Strand, STANLEY HAMP, Architect.

Builders: J. Simpson & Son, 48, Paddington Street, London, W.

Plastic Decorations: George Jackson & Sons, 49, Rathbone Place, London, W.

Lifts: The Otis Elevator Co., Ltd., 4, Queen Victoria Street, London, E.C.



Liphook, Residence for Sir Thomas Sutherland, T. E. COLLCUIT, Architect.





Davenies, Beaconsfield, STANLEY HAMP, Architect.



Davenies, Beaconsfield, STANLEY HAMP, Architect.



Cottage at Beaconsfield, STANLEY HAMP, Architect.



The Croft, Totteridge, Herts, T. E. COLLCUIT, Architect.



Porth-en-alis, Cornwall, PHILIP TILDEN, Architect.



Château Courteuil, near Chantilly, STANLEY HAMP, Architect.



Chateau Courteuil, near Chantilly, STANLEY HAMP, Architect.





Harley Wood, T. E. COLLCUTT, Architect.



Harley Wood, T. E. COLLCUTT, Architect.



Swinley Forest Golf Club, Ascot, STANLEY HAMP, Architect.



Additions to a Cornish Manor



PHILIP TILDEN, Architect.



Cottage at Beaconsfield, STANLEY HAMP, Architect.



Board Room, Thames House, STANLEY HAMP, Architect.





Swinley Forest Golf Club, Ascot, STANLEY HAMP, Architect.

Casements: George Farmiloe & Sons, Ltd., 34, St. John Street, London, E.C.



Proposed Hostel for Pilgrims at Rome, STANLEY HAM