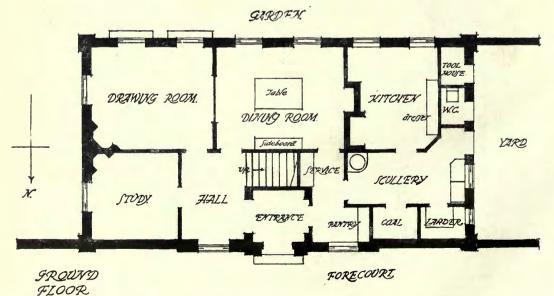

New House, Burgh Heath, South Elevation and First Floor Plan, ERNEST NEWTON, A.R.A., Architect.



Roehampton House, Roehampton,

Contractors: J. PARNELL



N L. LUTYENS, A.R.A., Architect. N, Oliver Street, Rugby.



Roehampton House, Roehampton, EDWIN L. LUTYENS, A.R.A., Architect.



Plot 4, Kensington Palace Gardens, S. W., HORACE FIELD, SIMMONS & FAULKNER, Architects.





House at Beaconsfield, H. V. ASHLEY and W. NEUMAN, Architects.

General Contractor: J. W. Falkner & Son, Ossory Road, Old Kent Road, London, S.E. Kitchener, Grates and Hot Water Supply: F. Edwards & Son, 8, Gt. Marlborough Street, London, W. British Parquet supplied by H. Bassant & Co., Linhope Street Works, Dorset Square, London, N.W.





House at Beaconsfield, H. V. ASHLEY and W. NEWMAN, Architects.

PLAN.





The White House, Edgware, J. E. DIXON SPAIN, Architect.



House in Surrey, PAXTON H. WATSON, Architect.



Picket Wood, Surrey, PAXTON H. WATSON, Architect.



Woodcote, Oxfordshire, D. BLOW and BILLEREY, Architects.



SROUND FLOOR

Vicarage House, Palling, Norfolk, J. E. DIXON SPAIN, Architect.



Healing and Ventilating and Hot Water Supply: CHAS. P. KINNELL & Co., LTD., 65 and 65A, Southwark Street, London, S.E., Electrical Installation; RAWLINGS BROS., 62, Gloucester Road, London, S.W. Durford Wood, Petersfield, UNSWORTH, SON and J. TRIGGS, Architects. HOPE'S CASEMENTS.

## CHANCE BROTHERS & CO., LTD.

# GLASS WORKS, near BIRMINGHAM.

Branch Works: GLASGOW.

Telegraphic Addresses : Head Office : "Chance, Smethwick." Glasgow : . "Brogan, Glasgow."

Manufacturers of Window Glass of a