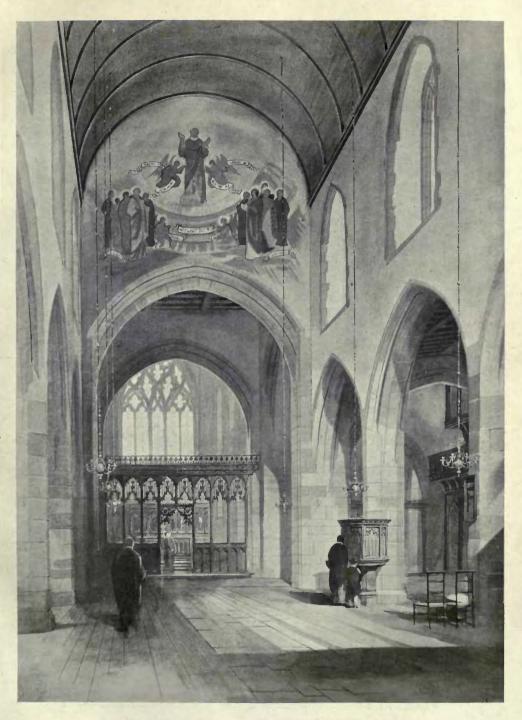

#### 1913<sup>II</sup>.—LIST OF CONTENTS.—1913<sup>II</sup>.

INTERIORS AND DETAILS (contd.).

| ECCLESIASTICAL.                                                                               | PAGE          | INTERIORS AND DETAILS (contd.).                                                                                                                            | PAGE        |
|-----------------------------------------------------------------------------------------------|---------------|------------------------------------------------------------------------------------------------------------------------------------------------------------|-------------|
| ARKAY, Aladar, Budapest.                                                                      |               | OAKLEY, Harold, 14 Henrietta Street, Covent Garden, W.                                                                                                     |             |
| Protestant Church, Budanest                                                                   | 98            | Sketch of an Entrance to Hampton Court                                                                                                                     | 121         |
| Plan of Protestant Church, Budapest                                                           | 99            | TATCHELL, Sydney J., 13 Queen Anne's Gate, London,                                                                                                         |             |
| West Front of Protestant Church, Budapest                                                     | 100           | _ S.W.                                                                                                                                                     |             |
| DOYLE, J. F. & S. W., 4 Harrington Street, Liverpool.                                         |               | Keewaydin, Purley                                                                                                                                          | 134         |
| The Cathedral Church, Tai-au-Fu, Shantung, North                                              |               | Grayfriars, Storrington, Sussex.—Billiard-room                                                                                                             | 146         |
| China                                                                                         | 6             | TRUELOVE, Reginald J., 8 King William Street,                                                                                                              |             |
| DOWNING BURKE, H. P., 12 Little College Street,                                               |               | Grayfriars, Storrington, Sussex.—Billiard-room TRUELOVE, Reginald J., 8 King William Street, Strand, W.C. Half-inch Detail Design Port of London Authority |             |
| Westminster, s.w.                                                                             | The street of | Half-inch Detail Design Port of London Authority                                                                                                           | 100         |
| St. Barnabas Church, Mitcham, Surrey                                                          | Frontispiece  | Offices Competition                                                                                                                                        | 138         |
| FAIRLIE, Reginald, 14 Randolph Road, Edinburgh.                                               | 101           | WARWICK & HALL, 13 South Square, Gray's Inn, W.C.                                                                                                          |             |
| Catholic Church at Troon                                                                      | 101           | Half-inch Detail, Marylebone Municipal Buildings                                                                                                           | 139         |
| FRASER & PEERLESS, 26 Bedford Row, W.C.<br>Sketch of Font, Happisburg, Norfolk                | 129           | Competition                                                                                                                                                | 199         |
| GASCOYNE, Alexander, 7 Shakespeare Street, Notting-                                           | 120           | SUTTON.                                                                                                                                                    |             |
| ham.                                                                                          |               | Half-inch Detail of the Marylebone Municipal                                                                                                               |             |
| Designs for Stained Glass Windows                                                             | 130           | Buildings Competition Design                                                                                                                               | 141         |
| GIBBONS, GRINLING and his COMPEERS.                                                           | 100           | Dundings competition Dosign                                                                                                                                |             |
| Detail of Screen in the South Transept, St. Paul's                                            |               | PUBLIC BUILDINGS.                                                                                                                                          |             |
| Cathedral London                                                                              | 131           |                                                                                                                                                            |             |
| Cathedral, London                                                                             |               | BAKER, Herbert, c o E. L. Lutyens, A.R.A., 17 Queen                                                                                                        |             |
| chester.                                                                                      |               | Anne's Gate, s.w.                                                                                                                                          | -           |
| St. Michael's, Shoreditch, N.E.                                                               | 103           | Rhodes Memorial, Table Mountain, Cape Town<br>Union Buildings, Pretoria, S. Africa                                                                         | 7           |
| St. Michael's, Shoreditch, N.E. GILL, Macdonald, 1 Hare Court, Temple, E.C.                   |               | Union Buildings, Pretoria, S. Africa Union Buildings, Pretoria, S. Africa                                                                                  | 10-11<br>16 |
| Design for a Church, Nottingham                                                               | 4             | Prince Woteneviller Thornery & F W Sivon                                                                                                                   | 10          |
| KOCH, Alex. Mrs., St. Saviour's Vicarage, Eaton Road,                                         |               | BRIGGS, WOLSTENHOLM, THORNELY & F. W. SIMON,<br>Royal Liver Buildings, Liverpool.                                                                          |             |
| S. Hampstead.                                                                                 |               | New Building for the Faculty of Arts, Liverpool                                                                                                            |             |
| Tomb of Edward the Black Prince, Canterbury                                                   | 97            | University                                                                                                                                                 | 12          |
| LUCAS, G., and A. LODGE, 13 Gray's Inn Square, W.C.                                           |               | University<br>Plans                                                                                                                                        | 13 & 14     |
| Proposed New Church at Finchley                                                               | 5             | CACKETT & DICK, Pilgrim House, Newcastle-on-Tyne.                                                                                                          | 10 00 11    |
| POCOCK, Buckingham G., 5 Parkhill Road: Studios,                                              |               | Cross House, Newcastle-on-Tyne                                                                                                                             | 9           |
| Haverstock Hill, N.W.                                                                         |               | DARLING & PEARSON, 2 Leaden Lane, Toronto, Canada.                                                                                                         |             |
| Hampstead Parish Church                                                                       | Colour Plate  | The Canadian Bank of Commerce, Vancouver, B.C.                                                                                                             | 15          |
| SHAW, Norman R., R.A., the late.                                                              | 100           | FORD, H. W., 11 Old Queen Street, s.w.                                                                                                                     |             |
| Sketch from Ely Cathedral                                                                     | 126           | Charing Cross Underground Railway Station.—                                                                                                                |             |
| Sketch of Lincoln—East Side of Transept                                                       | 127           | Elevations                                                                                                                                                 | 110         |
| Sketch of Details                                                                             | 128           | Charing Cross Underground Railway Station.—                                                                                                                |             |
| TAPPER, Walter, 10 Melina Place, St. John's Wood, N.W. St. Mary's Church, Harrogate.—Exterior | 2             | Plan                                                                                                                                                       | 111         |
| St. Mary's Church, Harrogate.—Exterior                                                        | 3             | Charing Cross Underground Railway Station.—                                                                                                                |             |
| WATSON, W. E., 53 Chancery Lane, W.C.                                                         | 9             | Sections                                                                                                                                                   | 112         |
| Design for a Church                                                                           | 102           | HARRIS, E. V., & T. E. MOODIE, 8 New Square, Lincoln's                                                                                                     |             |
| Design for a Charen                                                                           | 102           | Inn, W.C.                                                                                                                                                  |             |
| INTERIORS & DETAILS.                                                                          | 6             | City of Cardiff Fire Brigade Headquarters                                                                                                                  | 8           |
|                                                                                               |               | HAZELL, Ernest W., 5 Tavistock Square, W.C.                                                                                                                | 100         |
| BLAYLOCK, Thomas T., St. James Close, Poole, Dorset.                                          |               | Empire Hospital                                                                                                                                            | 106         |
| Design for Decorative Panels                                                                  |               | Plans                                                                                                                                                      | 107, 108    |
| Brown & Barrow, Lennox House, Norfolk Street,                                                 | 145           | LUTYENS, Edwin L., A.R.A., 17 Queen Anne's Gate, s.w.                                                                                                      | 17          |
| Strand.                                                                                       | 100           | Proposed Municipal Art Gallery, Dublin                                                                                                                     | 17          |
| Masonic Temple, Liverpool Street Hotel, E.C<br>Masonic Temple, Liverpool Street Hotel, E.C    | 132           | MACKENZIE, Marshall A. & A. G. R., 1 Victoria                                                                                                              |             |
| Candle Standards, Liverpool Street Hotel, E.C                                                 | 133<br>143    | Street, s.w. Commonwealth Building, London                                                                                                                 | 104         |
| Cuypers, Ed., Jan Luykenstraat, 2 Amsterdam.                                                  | 145           | Commonwealth Building, London.—Plans                                                                                                                       | 105         |
| Staircase                                                                                     | 136           | SIMPSON, J. W., & M. AYRTON, 4 Verulam Buildings,                                                                                                          | 100         |
| Entrance Portal                                                                               | 148           | Gray's Inn Road, W.C.                                                                                                                                      |             |
| ELSLEY, Thomas, 28-30 Great Titchfield Street,                                                | 120           | Lancing College, New Buildings                                                                                                                             | 22 & 23     |
| London, W.                                                                                    |               | SMYTH, Owen C. E., South Australia.                                                                                                                        | 0 -0        |
| An Enriched Steel Fire Grate in the William and                                               |               | New Government Offices, South Australia                                                                                                                    | 109         |
| Mary style                                                                                    | 135           | TREHEARNE & NORMAN, Sardinia House, 52 Lincoln's                                                                                                           |             |
| Fanlight in the Adam style                                                                    | 137           | Inn Fields W.C.                                                                                                                                            |             |
| Fraser & Peerless, 26 Bedford Row, w.c.                                                       |               | Cromwell House, Millbank                                                                                                                                   | 113         |
| Sketch of St. Ives, Cornwall                                                                  | 144           | Central House, Kingsway TRUELOVE, Reginald J., 8 King William Street,                                                                                      | 114         |
| GIBRONS, J. & SON, 4 St. Mary's Parsonage, Manchester                                         |               | TRUELOVE, Reginald J., 8 King William Street,                                                                                                              |             |
| Half-inch Detail of the Marylebone Municipal                                                  |               | Strand, W.C.                                                                                                                                               |             |
| Buildings Competition                                                                         | 140           | Hostel, West Bar, Sheffield, Main Entrance                                                                                                                 | 20          |
| MURRAY, George (John BELCHER, R.A., The late, and                                             |               | VERITY, Frank T., 7 Sackville Street, W.                                                                                                                   | 10          |
| 7 7 7 7 7 7 7 7 7 7 7 7 7 7 7 7 7 7 7 7                                                       |               | New Buildings, Portland Place                                                                                                                              | 18          |
| J. J. Joass), 9 Clifford Street, w.                                                           |               |                                                                                                                                                            |             |
| J. J. Joass), 9 Clifford Street, w.<br>Council Chamber Institute of Chartered Ac-             | 1.0           | New Buildings, Corner of Park Lane and Oxford                                                                                                              | 10          |
| J. J. Joass), 9 Clifford Street, w.                                                           | 142           | New Buildings, Corner of Park Lane and Oxford<br>Street                                                                                                    | 19          |