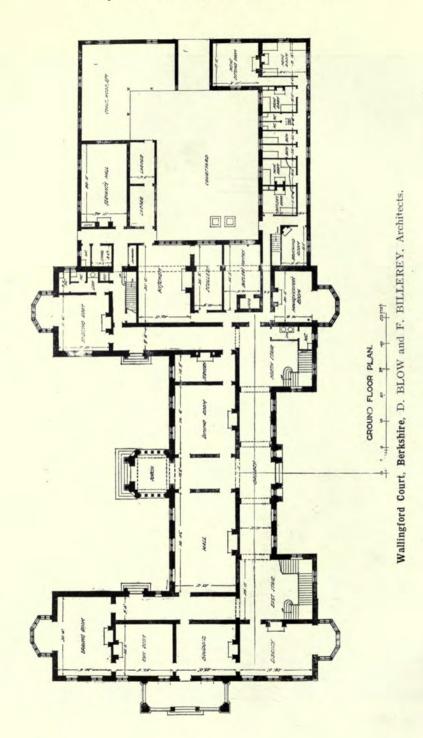

#### 1913<sup>II</sup>.—LIST OF CONTENTS.—1913<sup>II</sup>.

INTERIORS AND DETAILS (contd.).

| ECCLESIASTICAL.                                                                               | PAGE          | INTERIORS AND DETAILS (contd.).                                                                                                                            | PAGE        |
|-----------------------------------------------------------------------------------------------|---------------|------------------------------------------------------------------------------------------------------------------------------------------------------------|-------------|
| ARKAY, Aladar, Budapest.                                                                      |               | OAKLEY, Harold, 14 Henrietta Street, Covent Garden, W.                                                                                                     |             |
| Protestant Church, Budanest                                                                   | 98            | Sketch of an Entrance to Hampton Court                                                                                                                     | 121         |
| Plan of Protestant Church, Budapest                                                           | 99            | TATCHELL, Sydney J., 13 Queen Anne's Gate, London,                                                                                                         |             |
| West Front of Protestant Church, Budapest                                                     | 100           | _ S.W.                                                                                                                                                     |             |
| DOYLE, J. F. & S. W., 4 Harrington Street, Liverpool.                                         |               | Keewaydin, Purley                                                                                                                                          | 134         |
| The Cathedral Church, Tai-au-Fu, Shantung, North                                              |               | Grayfriars, Storrington, Sussex.—Billiard-room                                                                                                             | 146         |
| China                                                                                         | 6             | TRUELOVE, Reginald J., 8 King William Street,                                                                                                              |             |
| DOWNING BURKE, H. P., 12 Little College Street,                                               |               | Grayfriars, Storrington, Sussex.—Billiard-room TRUELOVE, Reginald J., 8 King William Street, Strand, W.C. Half-inch Detail Design Port of London Authority |             |
| Westminster, s.w.                                                                             | The street of | Half-inch Detail Design Port of London Authority                                                                                                           | 100         |
| St. Barnabas Church, Mitcham, Surrey                                                          | Frontispiece  | Offices Competition                                                                                                                                        | 138         |
| FAIRLIE, Reginald, 14 Randolph Road, Edinburgh.                                               | 101           | WARWICK & HALL, 13 South Square, Gray's Inn, W.C.                                                                                                          |             |
| Catholic Church at Troon                                                                      | 101           | Half-inch Detail, Marylebone Municipal Buildings                                                                                                           | 139         |
| FRASER & PEERLESS, 26 Bedford Row, W.C.<br>Sketch of Font, Happisburg, Norfolk                | 129           | Competition                                                                                                                                                | 199         |
| GASCOYNE, Alexander, 7 Shakespeare Street, Notting-                                           | 120           | SUTTON.                                                                                                                                                    |             |
| ham.                                                                                          |               | Half-inch Detail of the Marylebone Municipal                                                                                                               |             |
| Designs for Stained Glass Windows                                                             | 130           | Buildings Competition Design                                                                                                                               | 141         |
| GIBBONS, GRINLING and his COMPEERS.                                                           | 100           | Dundings competition Dosign                                                                                                                                |             |
| Detail of Screen in the South Transept, St. Paul's                                            |               | PUBLIC BUILDINGS.                                                                                                                                          |             |
| Cathedral London                                                                              | 131           |                                                                                                                                                            |             |
| Cathedral, London                                                                             |               | BAKER, Herbert, c o E. L. Lutyens, A.R.A., 17 Queen                                                                                                        |             |
| chester.                                                                                      |               | Anne's Gate, s.w.                                                                                                                                          | -           |
| St. Michael's, Shoreditch, N.E.                                                               | 103           | Rhodes Memorial, Table Mountain, Cape Town<br>Union Buildings, Pretoria, S. Africa                                                                         | 7           |
| St. Michael's, Shoreditch, N.E. GILL, Macdonald, 1 Hare Court, Temple, E.C.                   |               | Union Buildings, Pretoria, S. Africa Union Buildings, Pretoria, S. Africa                                                                                  | 10-11<br>16 |
| Design for a Church, Nottingham                                                               | 4             | Prince Woteneviller Thornery & F W Sivon                                                                                                                   | 10          |
| KOCH, Alex. Mrs., St. Saviour's Vicarage, Eaton Road,                                         |               | BRIGGS, WOLSTENHOLM, THORNELY & F. W. SIMON,<br>Royal Liver Buildings, Liverpool.                                                                          |             |
| S. Hampstead.                                                                                 |               | New Building for the Faculty of Arts, Liverpool                                                                                                            |             |
| Tomb of Edward the Black Prince, Canterbury                                                   | 97            | University                                                                                                                                                 | 12          |
| LUCAS, G., and A. LODGE, 13 Gray's Inn Square, W.C.                                           |               | University<br>Plans                                                                                                                                        | 13 & 14     |
| Proposed New Church at Finchley                                                               | 5             | CACKETT & DICK, Pilgrim House, Newcastle-on-Tyne.                                                                                                          | 10 00 11    |
| POCOCK, Buckingham G., 5 Parkhill Road: Studios,                                              |               | Cross House, Newcastle-on-Tyne                                                                                                                             | 9           |
| Haverstock Hill, N.W.                                                                         |               | DARLING & PEARSON, 2 Leaden Lane, Toronto, Canada.                                                                                                         |             |
| Hampstead Parish Church                                                                       | Colour Plate  | The Canadian Bank of Commerce, Vancouver, B.C.                                                                                                             | 15          |
| SHAW, Norman R., R.A., the late.                                                              | 100           | FORD, H. W., 11 Old Queen Street, s.w.                                                                                                                     |             |
| Sketch from Ely Cathedral                                                                     | 126           | Charing Cross Underground Railway Station.—                                                                                                                |             |
| Sketch of Lincoln—East Side of Transept                                                       | 127           | Elevations                                                                                                                                                 | 110         |
| Sketch of Details                                                                             | 128           | Charing Cross Underground Railway Station.—                                                                                                                |             |
| TAPPER, Walter, 10 Melina Place, St. John's Wood, N.W. St. Mary's Church, Harrogate.—Exterior | 2             | Plan                                                                                                                                                       | 111         |
| St. Mary's Church, Harrogate.—Exterior                                                        | 3             | Charing Cross Underground Railway Station.—                                                                                                                |             |
| WATSON, W. E., 53 Chancery Lane, W.C.                                                         | 9             | Sections                                                                                                                                                   | 112         |
| Design for a Church                                                                           | 102           | HARRIS, E. V., & T. E. MOODIE, 8 New Square, Lincoln's                                                                                                     |             |
| Design for a Charen                                                                           | 102           | Inn, W.C.                                                                                                                                                  |             |
| INTERIORS & DETAILS.                                                                          | 6             | City of Cardiff Fire Brigade Headquarters                                                                                                                  | 8           |
|                                                                                               |               | HAZELL, Ernest W., 5 Tavistock Square, W.C.                                                                                                                | 100         |
| BLAYLOCK, Thomas T., St. James Close, Poole, Dorset.                                          |               | Empire Hospital                                                                                                                                            | 106         |
| Design for Decorative Panels                                                                  |               | Plans                                                                                                                                                      | 107, 108    |
| Brown & Barrow, Lennox House, Norfolk Street,                                                 | 145           | LUTYENS, Edwin L., A.R.A., 17 Queen Anne's Gate, s.w.                                                                                                      | 17          |
| Strand.                                                                                       | 100           | Proposed Municipal Art Gallery, Dublin                                                                                                                     | 17          |
| Masonic Temple, Liverpool Street Hotel, E.C<br>Masonic Temple, Liverpool Street Hotel, E.C    | 132           | MACKENZIE, Marshall A. & A. G. R., 1 Victoria                                                                                                              |             |
| Candle Standards, Liverpool Street Hotel, E.C                                                 | 133<br>143    | Street, s.w. Commonwealth Building, London                                                                                                                 | 104         |
| Cuypers, Ed., Jan Luykenstraat, 2 Amsterdam.                                                  | 145           | Commonwealth Building, London.—Plans                                                                                                                       | 105         |
| Staircase                                                                                     | 136           | SIMPSON, J. W., & M. AYRTON, 4 Verulam Buildings,                                                                                                          | 100         |
| Entrance Portal                                                                               | 148           | Gray's Inn Road, W.C.                                                                                                                                      |             |
| ELSLEY, Thomas, 28-30 Great Titchfield Street,                                                | 120           | Lancing College, New Buildings                                                                                                                             | 22 & 23     |
| London, W.                                                                                    |               | SMYTH, Owen C. E., South Australia.                                                                                                                        | 0 -0        |
| An Enriched Steel Fire Grate in the William and                                               |               | New Government Offices, South Australia                                                                                                                    | 109         |
| Mary style                                                                                    | 135           | TREHEARNE & NORMAN, Sardinia House, 52 Lincoln's                                                                                                           |             |
| Fanlight in the Adam style                                                                    | 137           | Inn Fields W.C.                                                                                                                                            |             |
| Fraser & Peerless, 26 Bedford Row, w.c.                                                       |               | Cromwell House, Millbank                                                                                                                                   | 113         |
| Sketch of St. Ives, Cornwall                                                                  | 144           | Central House, Kingsway TRUELOVE, Reginald J., 8 King William Street,                                                                                      | 114         |
| GIBRONS, J. & SON, 4 St. Mary's Parsonage, Manchester                                         |               | TRUELOVE, Reginald J., 8 King William Street,                                                                                                              |             |
| Half-inch Detail of the Marylebone Municipal                                                  |               | Strand, W.C.                                                                                                                                               |             |
| Buildings Competition                                                                         | 140           | Hostel, West Bar, Sheffield, Main Entrance                                                                                                                 | 20          |
| MURRAY, George (John BELCHER, R.A., The late, and                                             |               | VERITY, Frank T., 7 Sackville Street, W.                                                                                                                   | 10          |
| 7 7 7 7 7 7 7 7 7 7 7 7 7 7 7 7 7 7 7 7                                                       |               | New Buildings, Portland Place                                                                                                                              | 18          |
| J. J. Joass), 9 Clifford Street, w.                                                           |               |                                                                                                                                                            |             |
| J. J. Joass), 9 Clifford Street, w.<br>Council Chamber Institute of Chartered Ac-             | 1.0           | New Buildings, Corner of Park Lane and Oxford                                                                                                              | 10          |
| J. J. Joass), 9 Clifford Street, w.                                                           | 142           | New Buildings, Corner of Park Lane and Oxford<br>Street                                                                                                    | 19          |