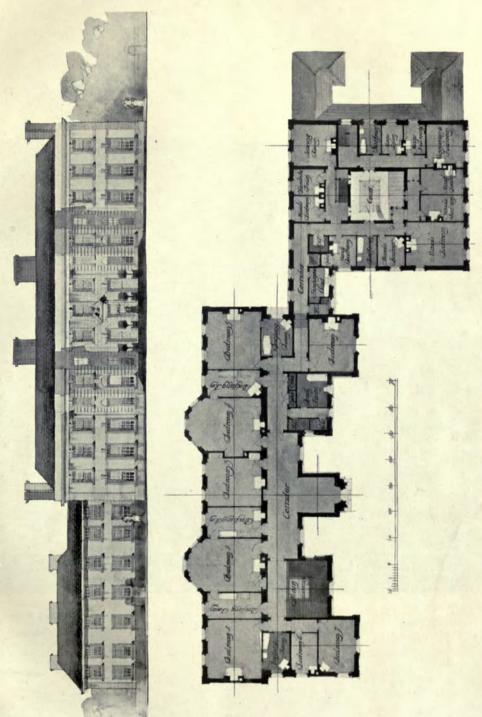

#### 1913<sup>II</sup>.—LIST OF CONTENTS.—1913<sup>II</sup>.

INTERIORS AND DETAILS (contd.).

| ECCLESIASTICAL.                                                                               | PAGE          | INTERIORS AND DETAILS (contd.).                                                                                                                            | PAGE        |
|-----------------------------------------------------------------------------------------------|---------------|------------------------------------------------------------------------------------------------------------------------------------------------------------|-------------|
| ARKAY, Aladar, Budapest.                                                                      |               | OAKLEY, Harold, 14 Henrietta Street, Covent Garden, W.                                                                                                     |             |
| Protestant Church, Budanest                                                                   | 98            | Sketch of an Entrance to Hampton Court                                                                                                                     | 121         |
| Plan of Protestant Church, Budapest                                                           | 99            | TATCHELL, Sydney J., 13 Queen Anne's Gate, London,                                                                                                         |             |
| West Front of Protestant Church, Budapest                                                     | 100           | _ S.W.                                                                                                                                                     |             |
| DOYLE, J. F. & S. W., 4 Harrington Street, Liverpool.                                         |               | Keewaydin, Purley                                                                                                                                          | 134         |
| The Cathedral Church, Tai-au-Fu, Shantung, North                                              |               | Grayfriars, Storrington, Sussex.—Billiard-room                                                                                                             | 146         |
| China                                                                                         | 6             | TRUELOVE, Reginald J., 8 King William Street,                                                                                                              |             |
| DOWNING BURKE, H. P., 12 Little College Street,                                               |               | Grayfriars, Storrington, Sussex.—Billiard-room TRUELOVE, Reginald J., 8 King William Street, Strand, W.C. Half-inch Detail Design Port of London Authority |             |
| Westminster, s.w.                                                                             | The street of | Half-inch Detail Design Port of London Authority                                                                                                           | 100         |
| St. Barnabas Church, Mitcham, Surrey                                                          | Frontispiece  | Offices Competition                                                                                                                                        | 138         |
| FAIRLIE, Reginald, 14 Randolph Road, Edinburgh.                                               | 101           | WARWICK & HALL, 13 South Square, Gray's Inn, W.C.                                                                                                          |             |
| Catholic Church at Troon                                                                      | 101           | Half-inch Detail, Marylebone Municipal Buildings                                                                                                           | 139         |
| FRASER & PEERLESS, 26 Bedford Row, W.C.<br>Sketch of Font, Happisburg, Norfolk                | 129           | Competition                                                                                                                                                | 199         |
| GASCOYNE, Alexander, 7 Shakespeare Street, Notting-                                           | 120           | SUTTON.                                                                                                                                                    |             |
| ham.                                                                                          |               | Half-inch Detail of the Marylebone Municipal                                                                                                               |             |
| Designs for Stained Glass Windows                                                             | 130           | Buildings Competition Design                                                                                                                               | 141         |
| GIBBONS, GRINLING and his COMPEERS.                                                           | 100           | Dundings competition Dosign                                                                                                                                |             |
| Detail of Screen in the South Transept, St. Paul's                                            |               | PUBLIC BUILDINGS.                                                                                                                                          |             |
| Cathedral London                                                                              | 131           |                                                                                                                                                            |             |
| Cathedral, London                                                                             |               | BAKER, Herbert, c o E. L. Lutyens, A.R.A., 17 Queen                                                                                                        |             |
| chester.                                                                                      |               | Anne's Gate, s.w.                                                                                                                                          | -           |
| St. Michael's, Shoreditch, N.E.                                                               | 103           | Rhodes Memorial, Table Mountain, Cape Town<br>Union Buildings, Pretoria, S. Africa                                                                         | 7           |
| St. Michael's, Shoreditch, N.E. GILL, Macdonald, 1 Hare Court, Temple, E.C.                   |               | Union Buildings, Pretoria, S. Africa Union Buildings, Pretoria, S. Africa                                                                                  | 10-11<br>16 |
| Design for a Church, Nottingham                                                               | 4             | Prince Woteneviller Thornery & F W Sivon                                                                                                                   | 10          |
| KOCH, Alex. Mrs., St. Saviour's Vicarage, Eaton Road,                                         |               | BRIGGS, WOLSTENHOLM, THORNELY & F. W. SIMON,<br>Royal Liver Buildings, Liverpool.                                                                          |             |
| S. Hampstead.                                                                                 |               | New Building for the Faculty of Arts, Liverpool                                                                                                            |             |
| Tomb of Edward the Black Prince, Canterbury                                                   | 97            | University                                                                                                                                                 | 12          |
| LUCAS, G., and A. LODGE, 13 Gray's Inn Square, W.C.                                           |               | University<br>Plans                                                                                                                                        | 13 & 14     |
| Proposed New Church at Finchley                                                               | 5             | CACKETT & DICK, Pilgrim House, Newcastle-on-Tyne.                                                                                                          | 10 00 11    |
| POCOCK, Buckingham G., 5 Parkhill Road: Studios,                                              |               | Cross House, Newcastle-on-Tyne                                                                                                                             | 9           |
| Haverstock Hill, N.W.                                                                         |               | DARLING & PEARSON, 2 Leaden Lane, Toronto, Canada.                                                                                                         |             |
| Hampstead Parish Church                                                                       | Colour Plate  | The Canadian Bank of Commerce, Vancouver, B.C.                                                                                                             | 15          |
| SHAW, Norman R., R.A., the late.                                                              | 100           | FORD, H. W., 11 Old Queen Street, s.w.                                                                                                                     |             |
| Sketch from Ely Cathedral                                                                     | 126           | Charing Cross Underground Railway Station.—                                                                                                                |             |
| Sketch of Lincoln—East Side of Transept                                                       | 127           | Elevations                                                                                                                                                 | 110         |
| Sketch of Details                                                                             | 128           | Charing Cross Underground Railway Station.—                                                                                                                |             |
| TAPPER, Walter, 10 Melina Place, St. John's Wood, N.W. St. Mary's Church, Harrogate.—Exterior | 2             | Plan                                                                                                                                                       | 111         |
| St. Mary's Church, Harrogate.—Exterior                                                        | 3             | Charing Cross Underground Railway Station.—                                                                                                                |             |
| WATSON, W. E., 53 Chancery Lane, W.C.                                                         | 9             | Sections                                                                                                                                                   | 112         |
| Design for a Church                                                                           | 102           | HARRIS, E. V., & T. E. MOODIE, 8 New Square, Lincoln's                                                                                                     |             |
| Design for a Charen                                                                           | 102           | Inn, W.C.                                                                                                                                                  |             |
| INTERIORS & DETAILS.                                                                          | 6             | City of Cardiff Fire Brigade Headquarters                                                                                                                  | 8           |
|                                                                                               |               | HAZELL, Ernest W., 5 Tavistock Square, W.C.                                                                                                                | 100         |
| BLAYLOCK, Thomas T., St. James Close, Poole, Dorset.                                          |               | Empire Hospital                                                                                                                                            | 106         |
| Design for Decorative Panels                                                                  |               | Plans                                                                                                                                                      | 107, 108    |
| Brown & Barrow, Lennox House, Norfolk Street,                                                 | 145           | LUTYENS, Edwin L., A.R.A., 17 Queen Anne's Gate, s.w.                                                                                                      | 17          |
| Strand.                                                                                       | 100           | Proposed Municipal Art Gallery, Dublin                                                                                                                     | 17          |
| Masonic Temple, Liverpool Street Hotel, E.C<br>Masonic Temple, Liverpool Street Hotel, E.C    | 132           | MACKENZIE, Marshall A. & A. G. R., 1 Victoria                                                                                                              |             |
| Candle Standards, Liverpool Street Hotel, E.C                                                 | 133<br>143    | Street, s.w. Commonwealth Building, London                                                                                                                 | 104         |
| Cuypers, Ed., Jan Luykenstraat, 2 Amsterdam.                                                  | 145           | Commonwealth Building, London.—Plans                                                                                                                       | 105         |
| Staircase                                                                                     | 136           | SIMPSON, J. W., & M. AYRTON, 4 Verulam Buildings,                                                                                                          | 100         |
| Entrance Portal                                                                               | 148           | Gray's Inn Road, W.C.                                                                                                                                      |             |
| ELSLEY, Thomas, 28-30 Great Titchfield Street,                                                | 120           | Lancing College, New Buildings                                                                                                                             | 22 & 23     |
| London, W.                                                                                    |               | SMYTH, Owen C. E., South Australia.                                                                                                                        | 0 -0        |
| An Enriched Steel Fire Grate in the William and                                               |               | New Government Offices, South Australia                                                                                                                    | 109         |
| Mary style                                                                                    | 135           | TREHEARNE & NORMAN, Sardinia House, 52 Lincoln's                                                                                                           |             |
| Fanlight in the Adam style                                                                    | 137           | Inn Fields W.C.                                                                                                                                            |             |
| Fraser & Peerless, 26 Bedford Row, w.c.                                                       |               | Cromwell House, Millbank                                                                                                                                   | 113         |
| Sketch of St. Ives, Cornwall                                                                  | 144           | Central House, Kingsway TRUELOVE, Reginald J., 8 King William Street,                                                                                      | 114         |
| GIBRONS, J. & SON, 4 St. Mary's Parsonage, Manchester                                         |               | TRUELOVE, Reginald J., 8 King William Street,                                                                                                              |             |
| Half-inch Detail of the Marylebone Municipal                                                  |               | Strand, W.C.                                                                                                                                               |             |
| Buildings Competition                                                                         | 140           | Hostel, West Bar, Sheffield, Main Entrance                                                                                                                 | 20          |
| MURRAY, George (John BELCHER, R.A., The late, and                                             |               | VERITY, Frank T., 7 Sackville Street, W.                                                                                                                   | 10          |
| 7 7 7 7 7 7 7 7 7 7 7 7 7 7 7 7 7 7 7 7                                                       |               | New Buildings, Portland Place                                                                                                                              | 18          |
| J. J. Joass), 9 Clifford Street, w.                                                           |               |                                                                                                                                                            |             |
| J. J. Joass), 9 Clifford Street, w.<br>Council Chamber Institute of Chartered Ac-             | 1.0           | New Buildings, Corner of Park Lane and Oxford                                                                                                              | 10          |
| J. J. Joass), 9 Clifford Street, w.                                                           | 142           | New Buildings, Corner of Park Lane and Oxford<br>Street                                                                                                    | 19          |