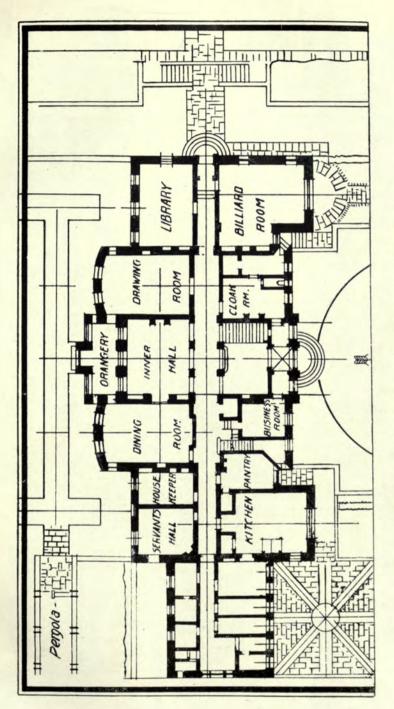

#### 1913<sup>II</sup>.—LIST OF CONTENTS.—1913<sup>II</sup>.

INTERIORS AND DETAILS (contd.).

| ECCLESIASTICAL.                                                                               | PAGE          | INTERIORS AND DETAILS (contd.).                                                                                                                            | PAGE        |
|-----------------------------------------------------------------------------------------------|---------------|------------------------------------------------------------------------------------------------------------------------------------------------------------|-------------|
| ARKAY, Aladar, Budapest.                                                                      |               | OAKLEY, Harold, 14 Henrietta Street, Covent Garden, W.                                                                                                     |             |
| Protestant Church, Budanest                                                                   | 98            | Sketch of an Entrance to Hampton Court                                                                                                                     | 121         |
| Plan of Protestant Church, Budapest                                                           | 99            | TATCHELL, Sydney J., 13 Queen Anne's Gate, London,                                                                                                         |             |
| West Front of Protestant Church, Budapest                                                     | 100           | _ S.W.                                                                                                                                                     |             |
| DOYLE, J. F. & S. W., 4 Harrington Street, Liverpool.                                         |               | Keewaydin, Purley                                                                                                                                          | 134         |
| The Cathedral Church, Tai-au-Fu, Shantung, North                                              |               | Grayfriars, Storrington, Sussex.—Billiard-room                                                                                                             | 146         |
| China                                                                                         | 6             | TRUELOVE, Reginald J., 8 King William Street,                                                                                                              |             |
| DOWNING BURKE, H. P., 12 Little College Street,                                               |               | Grayfriars, Storrington, Sussex.—Billiard-room TRUELOVE, Reginald J., 8 King William Street, Strand, W.C. Half-inch Detail Design Port of London Authority |             |
| Westminster, s.w.                                                                             | The street of | Half-inch Detail Design Port of London Authority                                                                                                           | 100         |
| St. Barnabas Church, Mitcham, Surrey                                                          | Frontispiece  | Offices Competition                                                                                                                                        | 138         |
| FAIRLIE, Reginald, 14 Randolph Road, Edinburgh.                                               | 101           | WARWICK & HALL, 13 South Square, Gray's Inn, W.C.                                                                                                          |             |
| Catholic Church at Troon                                                                      | 101           | Half-inch Detail, Marylebone Municipal Buildings                                                                                                           | 139         |
| FRASER & PEERLESS, 26 Bedford Row, W.C.<br>Sketch of Font, Happisburg, Norfolk                | 129           | Competition                                                                                                                                                | 199         |
| GASCOYNE, Alexander, 7 Shakespeare Street, Notting-                                           | 120           | SUTTON.                                                                                                                                                    |             |
| ham.                                                                                          |               | Half-inch Detail of the Marylebone Municipal                                                                                                               |             |
| Designs for Stained Glass Windows                                                             | 130           | Buildings Competition Design                                                                                                                               | 141         |
| GIBBONS, GRINLING and his COMPEERS.                                                           | 100           | Dundings competition Dosign                                                                                                                                |             |
| Detail of Screen in the South Transept, St. Paul's                                            |               | PUBLIC BUILDINGS.                                                                                                                                          |             |
| Cathedral London                                                                              | 131           |                                                                                                                                                            |             |
| Cathedral, London                                                                             |               | BAKER, Herbert, c o E. L. Lutyens, A.R.A., 17 Queen                                                                                                        |             |
| chester.                                                                                      |               | Anne's Gate, s.w.                                                                                                                                          | -           |
| St. Michael's, Shoreditch, N.E.                                                               | 103           | Rhodes Memorial, Table Mountain, Cape Town<br>Union Buildings, Pretoria, S. Africa                                                                         | 7           |
| St. Michael's, Shoreditch, N.E. GILL, Macdonald, 1 Hare Court, Temple, E.C.                   |               | Union Buildings, Pretoria, S. Africa Union Buildings, Pretoria, S. Africa                                                                                  | 10-11<br>16 |
| Design for a Church, Nottingham                                                               | 4             | Prince Woteneviller Thornery & F W Sivon                                                                                                                   | 10          |
| KOCH, Alex. Mrs., St. Saviour's Vicarage, Eaton Road,                                         |               | BRIGGS, WOLSTENHOLM, THORNELY & F. W. SIMON,<br>Royal Liver Buildings, Liverpool.                                                                          |             |
| S. Hampstead.                                                                                 |               | New Building for the Faculty of Arts, Liverpool                                                                                                            |             |
| Tomb of Edward the Black Prince, Canterbury                                                   | 97            | University                                                                                                                                                 | 12          |
| LUCAS, G., and A. LODGE, 13 Gray's Inn Square, W.C.                                           |               | University<br>Plans                                                                                                                                        | 13 & 14     |
| Proposed New Church at Finchley                                                               | 5             | CACKETT & DICK, Pilgrim House, Newcastle-on-Tyne.                                                                                                          | 10 00 11    |
| POCOCK, Buckingham G., 5 Parkhill Road: Studios,                                              |               | Cross House, Newcastle-on-Tyne                                                                                                                             | 9           |
| Haverstock Hill, N.W.                                                                         |               | DARLING & PEARSON, 2 Leaden Lane, Toronto, Canada.                                                                                                         |             |
| Hampstead Parish Church                                                                       | Colour Plate  | The Canadian Bank of Commerce, Vancouver, B.C.                                                                                                             | 15          |
| SHAW, Norman R., R.A., the late.                                                              | 100           | FORD, H. W., 11 Old Queen Street, s.w.                                                                                                                     |             |
| Sketch from Ely Cathedral                                                                     | 126           | Charing Cross Underground Railway Station.—                                                                                                                |             |
| Sketch of Lincoln—East Side of Transept                                                       | 127           | Elevations                                                                                                                                                 | 110         |
| Sketch of Details                                                                             | 128           | Charing Cross Underground Railway Station.—                                                                                                                |             |
| TAPPER, Walter, 10 Melina Place, St. John's Wood, N.W. St. Mary's Church, Harrogate.—Exterior | 2             | Plan                                                                                                                                                       | 111         |
| St. Mary's Church, Harrogate.—Exterior                                                        | 3             | Charing Cross Underground Railway Station.—                                                                                                                |             |
| WATSON, W. E., 53 Chancery Lane, W.C.                                                         | 9             | Sections                                                                                                                                                   | 112         |
| Design for a Church                                                                           | 102           | HARRIS, E. V., & T. E. MOODIE, 8 New Square, Lincoln's                                                                                                     |             |
| Design for a Charen                                                                           | 102           | Inn, W.C.                                                                                                                                                  |             |
| INTERIORS & DETAILS.                                                                          | 6             | City of Cardiff Fire Brigade Headquarters                                                                                                                  | 8           |
|                                                                                               |               | HAZELL, Ernest W., 5 Tavistock Square, W.C.                                                                                                                | 100         |
| BLAYLOCK, Thomas T., St. James Close, Poole, Dorset.                                          |               | Empire Hospital                                                                                                                                            | 106         |
| Design for Decorative Panels                                                                  |               | Plans                                                                                                                                                      | 107, 108    |
| Brown & Barrow, Lennox House, Norfolk Street,                                                 | 145           | LUTYENS, Edwin L., A.R.A., 17 Queen Anne's Gate, s.w.                                                                                                      | 17          |
| Strand.                                                                                       | 100           | Proposed Municipal Art Gallery, Dublin                                                                                                                     | 17          |
| Masonic Temple, Liverpool Street Hotel, E.C<br>Masonic Temple, Liverpool Street Hotel, E.C    | 132           | MACKENZIE, Marshall A. & A. G. R., 1 Victoria                                                                                                              |             |
| Candle Standards, Liverpool Street Hotel, E.C                                                 | 133<br>143    | Street, s.w. Commonwealth Building, London                                                                                                                 | 104         |
| Cuypers, Ed., Jan Luykenstraat, 2 Amsterdam.                                                  | 145           | Commonwealth Building, London.—Plans                                                                                                                       | 105         |
| Staircase                                                                                     | 136           | SIMPSON, J. W., & M. AYRTON, 4 Verulam Buildings,                                                                                                          | 100         |
| Entrance Portal                                                                               | 148           | Gray's Inn Road, W.C.                                                                                                                                      |             |
| ELSLEY, Thomas, 28-30 Great Titchfield Street,                                                | 120           | Lancing College, New Buildings                                                                                                                             | 22 & 23     |
| London, W.                                                                                    |               | SMYTH, Owen C. E., South Australia.                                                                                                                        | 0 -0        |
| An Enriched Steel Fire Grate in the William and                                               |               | New Government Offices, South Australia                                                                                                                    | 109         |
| Mary style                                                                                    | 135           | TREHEARNE & NORMAN, Sardinia House, 52 Lincoln's                                                                                                           |             |
| Fanlight in the Adam style                                                                    | 137           | Inn Fields W.C.                                                                                                                                            |             |
| Fraser & Peerless, 26 Bedford Row, w.c.                                                       |               | Cromwell House, Millbank                                                                                                                                   | 113         |
| Sketch of St. Ives, Cornwall                                                                  | 144           | Central House, Kingsway TRUELOVE, Reginald J., 8 King William Street,                                                                                      | 114         |
| GIBRONS, J. & SON, 4 St. Mary's Parsonage, Manchester                                         |               | TRUELOVE, Reginald J., 8 King William Street,                                                                                                              |             |
| Half-inch Detail of the Marylebone Municipal                                                  |               | Strand, W.C.                                                                                                                                               |             |
| Buildings Competition                                                                         | 140           | Hostel, West Bar, Sheffield, Main Entrance                                                                                                                 | 20          |
| MURRAY, George (John BELCHER, R.A., The late, and                                             |               | VERITY, Frank T., 7 Sackville Street, W.                                                                                                                   | 10          |
| 7 7 7 7 7 7 7 7 7 7 7 7 7 7 7 7 7 7 7 7                                                       |               | New Buildings, Portland Place                                                                                                                              | 18          |
| J. J. Joass), 9 Clifford Street, w.                                                           |               |                                                                                                                                                            |             |
| J. J. Joass), 9 Clifford Street, w.<br>Council Chamber Institute of Chartered Ac-             | 1.0           | New Buildings, Corner of Park Lane and Oxford                                                                                                              | 10          |
| J. J. Joass), 9 Clifford Street, w.                                                           | 142           | New Buildings, Corner of Park Lane and Oxford<br>Street                                                                                                    | 19          |