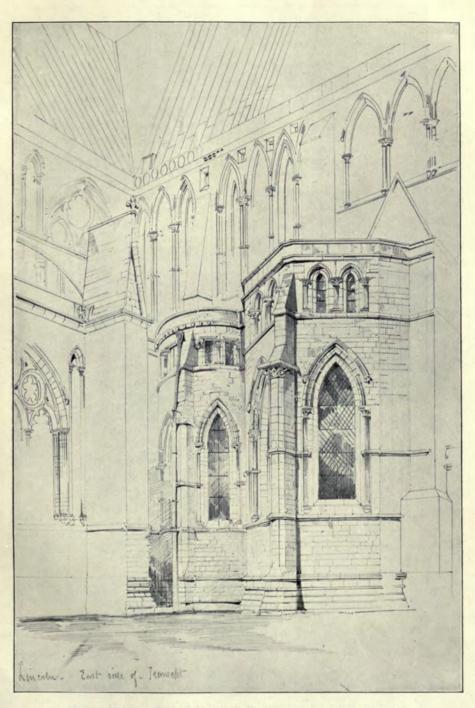

#### 1913<sup>II</sup>.—LIST OF CONTENTS.—1913<sup>II</sup>.

INTERIORS AND DETAILS (contd.).

| ECCLESIASTICAL.                                                                               | PAGE          | INTERIORS AND DETAILS (contd.).                                                                                                                            | PAGE        |
|-----------------------------------------------------------------------------------------------|---------------|------------------------------------------------------------------------------------------------------------------------------------------------------------|-------------|
| ARKAY, Aladar, Budapest.                                                                      |               | OAKLEY, Harold, 14 Henrietta Street, Covent Garden, W.                                                                                                     |             |
| Protestant Church, Budanest                                                                   | 98            | Sketch of an Entrance to Hampton Court                                                                                                                     | 121         |
| Plan of Protestant Church, Budapest                                                           | 99            | TATCHELL, Sydney J., 13 Queen Anne's Gate, London,                                                                                                         |             |
| West Front of Protestant Church, Budapest                                                     | 100           | _ S.W.                                                                                                                                                     |             |
| DOYLE, J. F. & S. W., 4 Harrington Street, Liverpool.                                         |               | Keewaydin, Purley                                                                                                                                          | 134         |
| The Cathedral Church, Tai-au-Fu, Shantung, North                                              |               | Grayfriars, Storrington, Sussex.—Billiard-room                                                                                                             | 146         |
| China                                                                                         | 6             | TRUELOVE, Reginald J., 8 King William Street,                                                                                                              |             |
| DOWNING BURKE, H. P., 12 Little College Street,                                               |               | Grayfriars, Storrington, Sussex.—Billiard-room TRUELOVE, Reginald J., 8 King William Street, Strand, W.C. Half-inch Detail Design Port of London Authority |             |
| Westminster, s.w.                                                                             | The street of | Half-inch Detail Design Port of London Authority                                                                                                           | 100         |
| St. Barnabas Church, Mitcham, Surrey                                                          | Frontispiece  | Offices Competition                                                                                                                                        | 138         |
| FAIRLIE, Reginald, 14 Randolph Road, Edinburgh.                                               | 101           | WARWICK & HALL, 13 South Square, Gray's Inn, W.C.                                                                                                          |             |
| Catholic Church at Troon                                                                      | 101           | Half-inch Detail, Marylebone Municipal Buildings                                                                                                           | 139         |
| FRASER & PEERLESS, 26 Bedford Row, W.C.<br>Sketch of Font, Happisburg, Norfolk                | 129           | Competition                                                                                                                                                | 199         |
| GASCOYNE, Alexander, 7 Shakespeare Street, Notting-                                           | 120           | SUTTON.                                                                                                                                                    |             |
| ham.                                                                                          |               | Half-inch Detail of the Marylebone Municipal                                                                                                               |             |
| Designs for Stained Glass Windows                                                             | 130           | Buildings Competition Design                                                                                                                               | 141         |
| GIBBONS, GRINLING and his COMPEERS.                                                           | 100           | Dundings competition Dosign                                                                                                                                |             |
| Detail of Screen in the South Transept, St. Paul's                                            |               | PUBLIC BUILDINGS.                                                                                                                                          |             |
| Cathedral London                                                                              | 131           |                                                                                                                                                            |             |
| Cathedral, London                                                                             |               | BAKER, Herbert, c o E. L. Lutyens, A.R.A., 17 Queen                                                                                                        |             |
| chester.                                                                                      |               | Anne's Gate, s.w.                                                                                                                                          | -           |
| St. Michael's, Shoreditch, N.E.                                                               | 103           | Rhodes Memorial, Table Mountain, Cape Town<br>Union Buildings, Pretoria, S. Africa                                                                         | 7           |
| St. Michael's, Shoreditch, N.E. GILL, Macdonald, 1 Hare Court, Temple, E.C.                   |               | Union Buildings, Pretoria, S. Africa Union Buildings, Pretoria, S. Africa                                                                                  | 10-11<br>16 |
| Design for a Church, Nottingham                                                               | 4             | Prince Woteneviller Thornery & F W Sivon                                                                                                                   | 10          |
| KOCH, Alex. Mrs., St. Saviour's Vicarage, Eaton Road,                                         |               | BRIGGS, WOLSTENHOLM, THORNELY & F. W. SIMON,<br>Royal Liver Buildings, Liverpool.                                                                          |             |
| S. Hampstead.                                                                                 |               | New Building for the Faculty of Arts, Liverpool                                                                                                            |             |
| Tomb of Edward the Black Prince, Canterbury                                                   | 97            | University                                                                                                                                                 | 12          |
| LUCAS, G., and A. LODGE, 13 Gray's Inn Square, W.C.                                           |               | University<br>Plans                                                                                                                                        | 13 & 14     |
| Proposed New Church at Finchley                                                               | 5             | CACKETT & DICK, Pilgrim House, Newcastle-on-Tyne.                                                                                                          | 10 00 11    |
| POCOCK, Buckingham G., 5 Parkhill Road: Studios,                                              |               | Cross House, Newcastle-on-Tyne                                                                                                                             | 9           |
| Haverstock Hill, N.W.                                                                         |               | DARLING & PEARSON, 2 Leaden Lane, Toronto, Canada.                                                                                                         |             |
| Hampstead Parish Church                                                                       | Colour Plate  | The Canadian Bank of Commerce, Vancouver, B.C.                                                                                                             | 15          |
| SHAW, Norman R., R.A., the late.                                                              | 100           | FORD, H. W., 11 Old Queen Street, s.w.                                                                                                                     |             |
| Sketch from Ely Cathedral                                                                     | 126           | Charing Cross Underground Railway Station.—                                                                                                                |             |
| Sketch of Lincoln—East Side of Transept                                                       | 127           | Elevations                                                                                                                                                 | 110         |
| Sketch of Details                                                                             | 128           | Charing Cross Underground Railway Station.—                                                                                                                |             |
| TAPPER, Walter, 10 Melina Place, St. John's Wood, N.W. St. Mary's Church, Harrogate.—Exterior | 2             | Plan                                                                                                                                                       | 111         |
| St. Mary's Church, Harrogate.—Exterior                                                        | 3             | Charing Cross Underground Railway Station.—                                                                                                                |             |
| WATSON, W. E., 53 Chancery Lane, W.C.                                                         | 9             | Sections                                                                                                                                                   | 112         |
| Design for a Church                                                                           | 102           | HARRIS, E. V., & T. E. MOODIE, 8 New Square, Lincoln's                                                                                                     |             |
| Design for a Charen                                                                           | 102           | Inn, W.C.                                                                                                                                                  |             |
| INTERIORS & DETAILS.                                                                          | 6             | City of Cardiff Fire Brigade Headquarters                                                                                                                  | 8           |
|                                                                                               |               | HAZELL, Ernest W., 5 Tavistock Square, W.C.                                                                                                                | 100         |
| BLAYLOCK, Thomas T., St. James Close, Poole, Dorset.                                          |               | Empire Hospital                                                                                                                                            | 106         |
| Design for Decorative Panels                                                                  |               | Plans                                                                                                                                                      | 107, 108    |
| Brown & Barrow, Lennox House, Norfolk Street,                                                 | 145           | LUTYENS, Edwin L., A.R.A., 17 Queen Anne's Gate, s.w.                                                                                                      | 17          |
| Strand.                                                                                       | 100           | Proposed Municipal Art Gallery, Dublin                                                                                                                     | 17          |
| Masonic Temple, Liverpool Street Hotel, E.C<br>Masonic Temple, Liverpool Street Hotel, E.C    | 132           | MACKENZIE, Marshall A. & A. G. R., 1 Victoria                                                                                                              |             |
| Candle Standards, Liverpool Street Hotel, E.C                                                 | 133<br>143    | Street, s.w. Commonwealth Building, London                                                                                                                 | 104         |
| Cuypers, Ed., Jan Luykenstraat, 2 Amsterdam.                                                  | 145           | Commonwealth Building, London.—Plans                                                                                                                       | 105         |
| Staircase                                                                                     | 136           | SIMPSON, J. W., & M. AYRTON, 4 Verulam Buildings,                                                                                                          | 100         |
| Entrance Portal                                                                               | 148           | Gray's Inn Road, W.C.                                                                                                                                      |             |
| ELSLEY, Thomas, 28-30 Great Titchfield Street,                                                | 120           | Lancing College, New Buildings                                                                                                                             | 22 & 23     |
| London, W.                                                                                    |               | SMYTH, Owen C. E., South Australia.                                                                                                                        | 0 -0        |
| An Enriched Steel Fire Grate in the William and                                               |               | New Government Offices, South Australia                                                                                                                    | 109         |
| Mary style                                                                                    | 135           | TREHEARNE & NORMAN, Sardinia House, 52 Lincoln's                                                                                                           |             |
| Fanlight in the Adam style                                                                    | 137           | Inn Fields W.C.                                                                                                                                            |             |
| Fraser & Peerless, 26 Bedford Row, w.c.                                                       |               | Cromwell House, Millbank                                                                                                                                   | 113         |
| Sketch of St. Ives, Cornwall                                                                  | 144           | Central House, Kingsway TRUELOVE, Reginald J., 8 King William Street,                                                                                      | 114         |
| GIBRONS, J. & SON, 4 St. Mary's Parsonage, Manchester                                         |               | TRUELOVE, Reginald J., 8 King William Street,                                                                                                              |             |
| Half-inch Detail of the Marylebone Municipal                                                  |               | Strand, W.C.                                                                                                                                               |             |
| Buildings Competition                                                                         | 140           | Hostel, West Bar, Sheffield, Main Entrance                                                                                                                 | 20          |
| MURRAY, George (John BELCHER, R.A., The late, and                                             |               | VERITY, Frank T., 7 Sackville Street, W.                                                                                                                   | 10          |
| 7 7 7 7 7 7 7 7 7 7 7 7 7 7 7 7 7 7 7 7                                                       |               | New Buildings, Portland Place                                                                                                                              | 18          |
| J. J. Joass), 9 Clifford Street, w.                                                           |               |                                                                                                                                                            |             |
| J. J. Joass), 9 Clifford Street, w.<br>Council Chamber Institute of Chartered Ac-             | 1.0           | New Buildings, Corner of Park Lane and Oxford                                                                                                              | 10          |
| J. J. Joass), 9 Clifford Street, w.                                                           | 142           | New Buildings, Corner of Park Lane and Oxford<br>Street                                                                                                    | 19          |