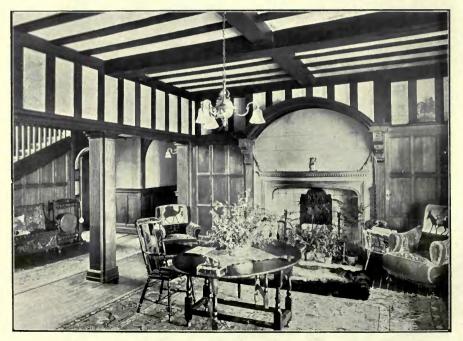

#### St. James's Church, Piccadilly.

Phototype Plates.

Large details of Carving to Reredos. Carved Pendants to left and right.

Carving to lower portion of left and right Pendants. Centre detail of Organ Case and Cherubs' heads.

Detail of side of Organ and Angle Corbel to Organ. Carved Font by Grinling Gibbons.