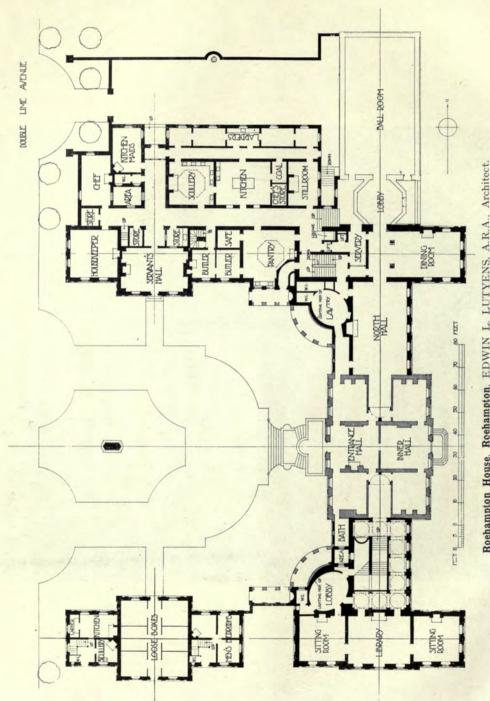

Works, Bell Street, Reigate.



The Manor House, Tendring, SYDNEY J. TATCHELL, Architect.



Horne Park, Dorset. South Porch, LAWRENCE DALE, Architect.



Wallingford Court, Berkshire, D.



V and F. BILLEREY, Architects.





D



A New House, ALAN BRACE, Architect.



Ground Floor Plan. A New House. ALAN BRACE, Architect.



First Floor Plan, A New House, ALAN BRACE, Architect.







House in Inverness-shire, CHARLES H. B. QUENNELL, Architect.



House in Inverness-shire, CHARLES H. B. QUENNELL, Architect.



A New House at Burgh Heath, ERNEST NEWTON, A.R.A., Architect.



New House, Burgh Heath, South Elevation and First Floor Plan, ERNEST NEWTON, A.R.A., Architect.



Roehampton House, Roehampton,

Contractors: J. PARNELL



N L. LUTYENS, A.R.A., Architect. N, Oliver Street, Rugby.



Roehampton House, Roehampton, EDWIN L. LUTYENS, A.R.A., Architect.



Plot 4, Kensington Palace Gardens, S. W., HORACE FIELD, SIMMONS & FAULKNER, Architects.





House at Beaconsfield, H. V. ASHLEY and W. NEUMAN, Architects.

General Contractor: J. W. Falkner & Son, Ossory Road, Old Kent Road, London, S.E. Kitchener, Grates and Hot Water Supply: F. Edwards & Son, 8, Gt. Marlborough Street, London, W. British Parquet supplied by H. Bassant & Co., Linhope Street Works, Dorset Square, London, N.W.





House at Beaconsfield, H. V. ASHLEY and W. NEWMAN, Architects.

PLAN.





The White House, Edgware, J. E. DIXON SPAIN, Architect.



House in Surrey, PAXTON H. WATSON, Architect.



Picket Wood, Surrey, PAXTON H. WATSON, Architect.



Woodcote, Oxfordshire, D. BLOW and BILLEREY, Architects.