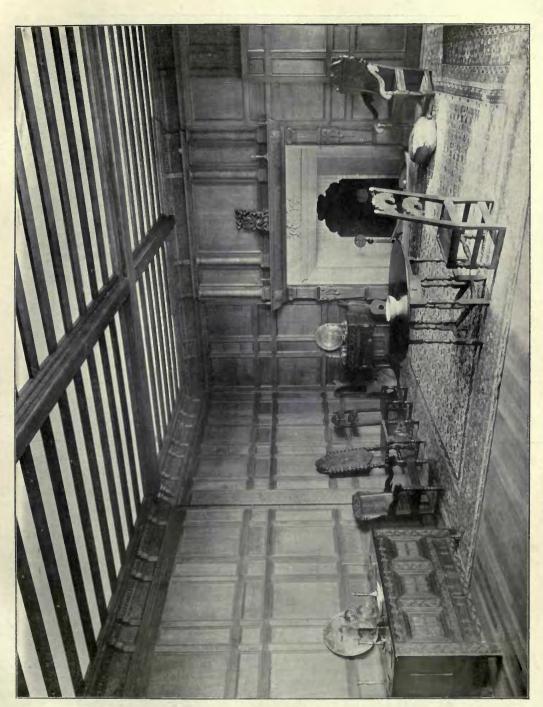

Detail, Institute of Chartered Accountants' Council Chamber, GEORGE MURREY, The Late JOHN BELCHER, R.A., & J. J. JOASS, Architecis.

Candle Standards, Masonic Temple, Liverpool Street Hotel. BROWN & BARROW, Architects.

Candle Standards: Standard Plating and Kupron Works Ltd., 62-66, Rosebery Avenue, London, E.C.

Modelled by L. F. ROSELIEB, Sculptor.

Designs for Decorative Wall Panels, THOMAS TODD BLAYLOCK, Designer.

Greyfriars, Storrington, Sussex, SYDNEY TATCHELL, Architect.