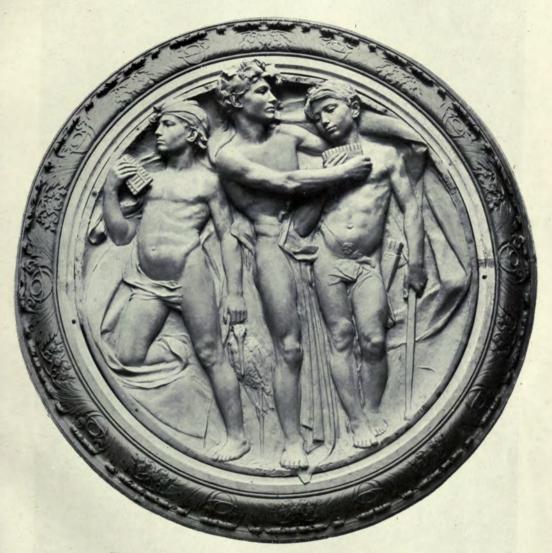

## St. Paul's Cathedral, London. Phototype Plates.

Bracket and Pilaster in the Library.

Pediment to Screen of the Morning Prayer Chapel.

The Screen, the Capitals, and Flaxman Panel and Ceiling in the South Transept.

The Organ, the Panelling, Seats, Stalls, etc. (fine details on large Scale), in the Choir, etc., etc.