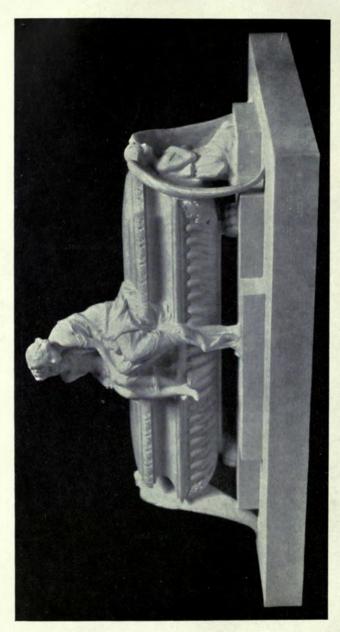

## St. Paul's Cathedral, London. Phototype Plates.

Bracket and Pilaster in the Library.

Pediment to Screen of the Morning Prayer Chapel.

The Screen, the Capitals, and Flaxman Panel and Ceiling in the South Transept.

The Organ, the Panelling, Seats, Stalls, etc. (fine details on large Scale), in the Choir, etc., etc.