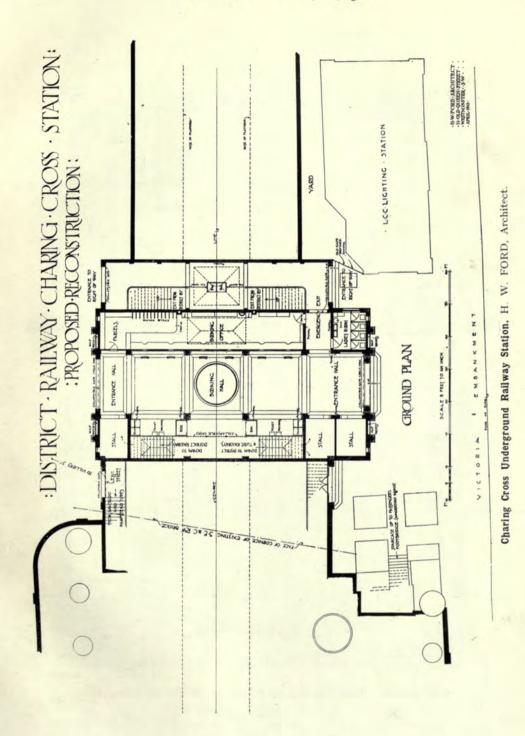

#### 1913<sup>II</sup>.—LIST OF CONTENTS.—1913<sup>II</sup>.

INTERIORS AND DETAILS (contd.).

| ECCLESIASTICAL.                                                                               | PAGE          | INTERIORS AND DETAILS (contd.).                                                                                                                            | PAGE        |
|-----------------------------------------------------------------------------------------------|---------------|------------------------------------------------------------------------------------------------------------------------------------------------------------|-------------|
| ARKAY, Aladar, Budapest.                                                                      |               | OAKLEY, Harold, 14 Henrietta Street, Covent Garden, W.                                                                                                     |             |
| Protestant Church, Budanest                                                                   | 98            | Sketch of an Entrance to Hampton Court                                                                                                                     | 121         |
| Plan of Protestant Church, Budapest                                                           | 99            | TATCHELL, Sydney J., 13 Queen Anne's Gate, London,                                                                                                         |             |
| West Front of Protestant Church, Budapest                                                     | 100           | _ S.W.                                                                                                                                                     |             |
| DOYLE, J. F. & S. W., 4 Harrington Street, Liverpool.                                         |               | Keewaydin, Purley                                                                                                                                          | 134         |
| The Cathedral Church, Tai-au-Fu, Shantung, North                                              |               | Grayfriars, Storrington, Sussex.—Billiard-room                                                                                                             | 146         |
| China                                                                                         | 6             | TRUELOVE, Reginald J., 8 King William Street,                                                                                                              |             |
| DOWNING BURKE, H. P., 12 Little College Street,                                               |               | Grayfriars, Storrington, Sussex.—Billiard-room TRUELOVE, Reginald J., 8 King William Street, Strand, W.C. Half-inch Detail Design Port of London Authority |             |
| Westminster, s.w.                                                                             | The street of | Half-inch Detail Design Port of London Authority                                                                                                           | 100         |
| St. Barnabas Church, Mitcham, Surrey                                                          | Frontispiece  | Offices Competition                                                                                                                                        | 138         |
| FAIRLIE, Reginald, 14 Randolph Road, Edinburgh.                                               | 101           | WARWICK & HALL, 13 South Square, Gray's Inn, W.C.                                                                                                          |             |
| Catholic Church at Troon                                                                      | 101           | Half-inch Detail, Marylebone Municipal Buildings                                                                                                           | 139         |
| FRASER & PEERLESS, 26 Bedford Row, W.C.<br>Sketch of Font, Happisburg, Norfolk                | 129           | Competition                                                                                                                                                | 199         |
| GASCOYNE, Alexander, 7 Shakespeare Street, Notting-                                           | 120           | SUTTON.                                                                                                                                                    |             |
| ham.                                                                                          |               | Half-inch Detail of the Marylebone Municipal                                                                                                               |             |
| Designs for Stained Glass Windows                                                             | 130           | Buildings Competition Design                                                                                                                               | 141         |
| GIBBONS, GRINLING and his COMPEERS.                                                           | 100           | Dundings competition Dosign                                                                                                                                |             |
| Detail of Screen in the South Transept, St. Paul's                                            |               | PUBLIC BUILDINGS.                                                                                                                                          |             |
| Cathedral London                                                                              | 131           |                                                                                                                                                            |             |
| Cathedral, London                                                                             |               | BAKER, Herbert, c o E. L. Lutyens, A.R.A., 17 Queen                                                                                                        |             |
| chester.                                                                                      |               | Anne's Gate, s.w.                                                                                                                                          | -           |
| St. Michael's, Shoreditch, N.E.                                                               | 103           | Rhodes Memorial, Table Mountain, Cape Town<br>Union Buildings, Pretoria, S. Africa                                                                         | 7           |
| St. Michael's, Shoreditch, N.E. GILL, Macdonald, 1 Hare Court, Temple, E.C.                   |               | Union Buildings, Pretoria, S. Africa Union Buildings, Pretoria, S. Africa                                                                                  | 10-11<br>16 |
| Design for a Church, Nottingham                                                               | 4             | Prince Woteneviller Thornery & F W Sivon                                                                                                                   | 10          |
| KOCH, Alex. Mrs., St. Saviour's Vicarage, Eaton Road,                                         |               | BRIGGS, WOLSTENHOLM, THORNELY & F. W. SIMON,<br>Royal Liver Buildings, Liverpool.                                                                          |             |
| S. Hampstead.                                                                                 |               | New Building for the Faculty of Arts, Liverpool                                                                                                            |             |
| Tomb of Edward the Black Prince, Canterbury                                                   | 97            | University                                                                                                                                                 | 12          |
| LUCAS, G., and A. LODGE, 13 Gray's Inn Square, W.C.                                           |               | University<br>Plans                                                                                                                                        | 13 & 14     |
| Proposed New Church at Finchley                                                               | 5             | CACKETT & DICK, Pilgrim House, Newcastle-on-Tyne.                                                                                                          | 10 00 11    |
| POCOCK, Buckingham G., 5 Parkhill Road: Studios,                                              |               | Cross House, Newcastle-on-Tyne                                                                                                                             | 9           |
| Haverstock Hill, N.W.                                                                         |               | DARLING & PEARSON, 2 Leaden Lane, Toronto, Canada.                                                                                                         |             |
| Hampstead Parish Church                                                                       | Colour Plate  | The Canadian Bank of Commerce, Vancouver, B.C.                                                                                                             | 15          |
| SHAW, Norman R., R.A., the late.                                                              | 100           | FORD, H. W., 11 Old Queen Street, s.w.                                                                                                                     |             |
| Sketch from Ely Cathedral                                                                     | 126           | Charing Cross Underground Railway Station.—                                                                                                                |             |
| Sketch of Lincoln—East Side of Transept                                                       | 127           | Elevations                                                                                                                                                 | 110         |
| Sketch of Details                                                                             | 128           | Charing Cross Underground Railway Station.—                                                                                                                |             |
| TAPPER, Walter, 10 Melina Place, St. John's Wood, N.W. St. Mary's Church, Harrogate.—Exterior | 2             | Plan                                                                                                                                                       | 111         |
| St. Mary's Church, Harrogate.—Exterior                                                        | 3             | Charing Cross Underground Railway Station.—                                                                                                                |             |
| WATSON, W. E., 53 Chancery Lane, W.C.                                                         | 9             | Sections                                                                                                                                                   | 112         |
| Design for a Church                                                                           | 102           | HARRIS, E. V., & T. E. MOODIE, 8 New Square, Lincoln's                                                                                                     |             |
| Design for a Charen                                                                           | 102           | Inn, W.C.                                                                                                                                                  |             |
| INTERIORS & DETAILS.                                                                          | 6             | City of Cardiff Fire Brigade Headquarters                                                                                                                  | 8           |
|                                                                                               |               | HAZELL, Ernest W., 5 Tavistock Square, W.C.                                                                                                                | 100         |
| BLAYLOCK, Thomas T., St. James Close, Poole, Dorset.                                          |               | Empire Hospital                                                                                                                                            | 106         |
| Design for Decorative Panels                                                                  |               | Plans                                                                                                                                                      | 107, 108    |
| Brown & Barrow, Lennox House, Norfolk Street,                                                 | 145           | LUTYENS, Edwin L., A.R.A., 17 Queen Anne's Gate, s.w.                                                                                                      | 17          |
| Strand.                                                                                       | 100           | Proposed Municipal Art Gallery, Dublin                                                                                                                     | 17          |
| Masonic Temple, Liverpool Street Hotel, E.C<br>Masonic Temple, Liverpool Street Hotel, E.C    | 132           | MACKENZIE, Marshall A. & A. G. R., 1 Victoria                                                                                                              |             |
| Candle Standards, Liverpool Street Hotel, E.C                                                 | 133<br>143    | Street, s.w. Commonwealth Building, London                                                                                                                 | 104         |
| Cuypers, Ed., Jan Luykenstraat, 2 Amsterdam.                                                  | 145           | Commonwealth Building, London.—Plans                                                                                                                       | 105         |
| Staircase                                                                                     | 136           | SIMPSON, J. W., & M. AYRTON, 4 Verulam Buildings,                                                                                                          | 100         |
| Entrance Portal                                                                               | 148           | Gray's Inn Road, W.C.                                                                                                                                      |             |
| ELSLEY, Thomas, 28-30 Great Titchfield Street,                                                | 120           | Lancing College, New Buildings                                                                                                                             | 22 & 23     |
| London, W.                                                                                    |               | SMYTH, Owen C. E., South Australia.                                                                                                                        | 0 -0        |
| An Enriched Steel Fire Grate in the William and                                               |               | New Government Offices, South Australia                                                                                                                    | 109         |
| Mary style                                                                                    | 135           | TREHEARNE & NORMAN, Sardinia House, 52 Lincoln's                                                                                                           |             |
| Fanlight in the Adam style                                                                    | 137           | Inn Fields W.C.                                                                                                                                            |             |
| Fraser & Peerless, 26 Bedford Row, w.c.                                                       |               | Cromwell House, Millbank                                                                                                                                   | 113         |
| Sketch of St. Ives, Cornwall                                                                  | 144           | Central House, Kingsway TRUELOVE, Reginald J., 8 King William Street,                                                                                      | 114         |
| GIBRONS, J. & SON, 4 St. Mary's Parsonage, Manchester                                         |               | TRUELOVE, Reginald J., 8 King William Street,                                                                                                              |             |
| Half-inch Detail of the Marylebone Municipal                                                  |               | Strand, W.C.                                                                                                                                               |             |
| Buildings Competition                                                                         | 140           | Hostel, West Bar, Sheffield, Main Entrance                                                                                                                 | 20          |
| MURRAY, George (John BELCHER, R.A., The late, and                                             |               | VERITY, Frank T., 7 Sackville Street, W.                                                                                                                   | 10          |
| 7 7 7 7 7 7 7 7 7 7 7 7 7 7 7 7 7 7 7 7                                                       |               | New Buildings, Portland Place                                                                                                                              | 18          |
| J. J. Joass), 9 Clifford Street, w.                                                           |               |                                                                                                                                                            |             |
| J. J. Joass), 9 Clifford Street, w.<br>Council Chamber Institute of Chartered Ac-             | 1.0           | New Buildings, Corner of Park Lane and Oxford                                                                                                              | 10          |
| J. J. Joass), 9 Clifford Street, w.                                                           | 142           | New Buildings, Corner of Park Lane and Oxford<br>Street                                                                                                    | 19          |