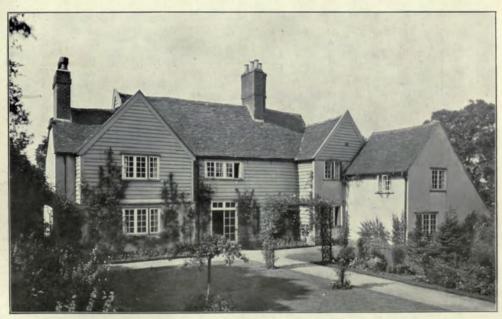

VESTMENTS, FRONTALS, and . . BANNERS.

DAMASK SILKS, STAMPED and . PLAIN VELVETS.

WOVEN STUFFS for HANGINGS. ALTAR LINEN.

CROSSES, CANDLESTICKS, BRASS and WOOD LECTERNS, and ALTAR VESSELS.

EMBROIDERY done under careful supervision, and also prepared for LADIES' OWN WORKING.