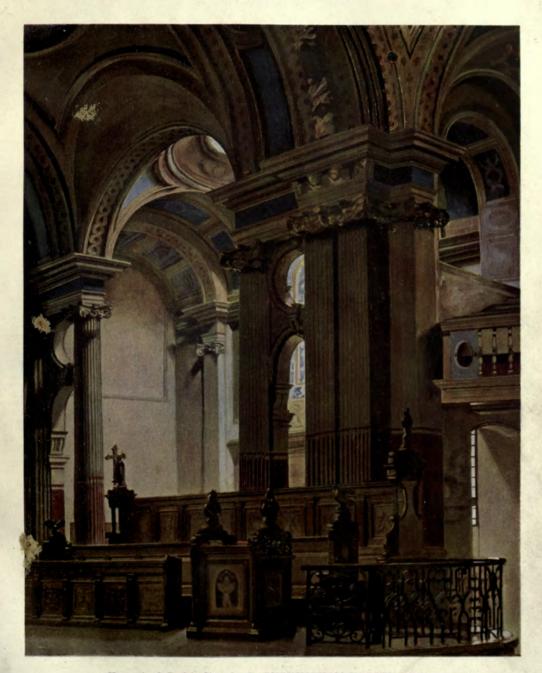

## St. Paul's Cathedral, London. Phototype Plates.

Bracket and Pilaster in the Library.

Pediment to Screen of the Morning Prayer Chapel.

The Screen, the Capitals, and Flaxman Panel and Ceiling in the South Transept.

The Organ, the Panelling, Seats, Stalls, etc. (fine details on large Scale), in the Choir, etc., etc.