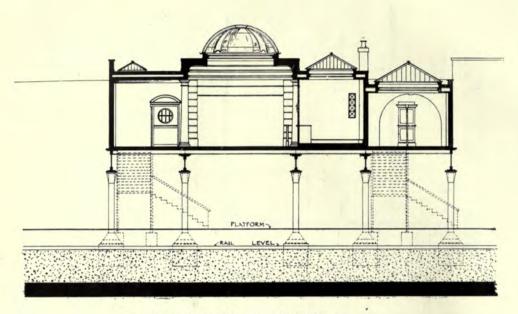

#### 1913<sup>II</sup>.—LIST OF CONTENTS.—1913<sup>II</sup>.

INTERIORS AND DETAILS (contd.).

| ECCLESIASTICAL.                                                                               | PAGE          | INTERIORS AND DETAILS (contd.).                                                                                                                            | PAGE        |
|-----------------------------------------------------------------------------------------------|---------------|------------------------------------------------------------------------------------------------------------------------------------------------------------|-------------|
| ARKAY, Aladar, Budapest.                                                                      |               | OAKLEY, Harold, 14 Henrietta Street, Covent Garden, W.                                                                                                     |             |
| Protestant Church, Budanest                                                                   | 98            | Sketch of an Entrance to Hampton Court                                                                                                                     | 121         |
| Plan of Protestant Church, Budapest                                                           | 99            | TATCHELL, Sydney J., 13 Queen Anne's Gate, London,                                                                                                         |             |
| West Front of Protestant Church, Budapest                                                     | 100           | _ S.W.                                                                                                                                                     |             |
| DOYLE, J. F. & S. W., 4 Harrington Street, Liverpool.                                         |               | Keewaydin, Purley                                                                                                                                          | 134         |
| The Cathedral Church, Tai-au-Fu, Shantung, North                                              |               | Grayfriars, Storrington, Sussex.—Billiard-room                                                                                                             | 146         |
| China                                                                                         | 6             | TRUELOVE, Reginald J., 8 King William Street,                                                                                                              |             |
| DOWNING BURKE, H. P., 12 Little College Street,                                               |               | Grayfriars, Storrington, Sussex.—Billiard-room TRUELOVE, Reginald J., 8 King William Street, Strand, W.C. Half-inch Detail Design Port of London Authority |             |
| Westminster, s.w.                                                                             | The street of | Half-inch Detail Design Port of London Authority                                                                                                           | 100         |
| St. Barnabas Church, Mitcham, Surrey                                                          | Frontispiece  | Offices Competition                                                                                                                                        | 138         |
| FAIRLIE, Reginald, 14 Randolph Road, Edinburgh.                                               | 101           | WARWICK & HALL, 13 South Square, Gray's Inn, W.C.                                                                                                          |             |
| Catholic Church at Troon                                                                      | 101           | Half-inch Detail, Marylebone Municipal Buildings                                                                                                           | 139         |
| FRASER & PEERLESS, 26 Bedford Row, W.C.<br>Sketch of Font, Happisburg, Norfolk                | 129           | Competition                                                                                                                                                | 199         |
| GASCOYNE, Alexander, 7 Shakespeare Street, Notting-                                           | 120           | SUTTON.                                                                                                                                                    |             |
| ham.                                                                                          |               | Half-inch Detail of the Marylebone Municipal                                                                                                               |             |
| Designs for Stained Glass Windows                                                             | 130           | Buildings Competition Design                                                                                                                               | 141         |
| GIBBONS, GRINLING and his COMPEERS.                                                           | 100           | Dundings competition Dosign                                                                                                                                |             |
| Detail of Screen in the South Transept, St. Paul's                                            |               | PUBLIC BUILDINGS.                                                                                                                                          |             |
| Cathedral London                                                                              | 131           |                                                                                                                                                            |             |
| Cathedral, London                                                                             |               | BAKER, Herbert, c o E. L. Lutyens, A.R.A., 17 Queen                                                                                                        |             |
| chester.                                                                                      |               | Anne's Gate, s.w.                                                                                                                                          | -           |
| St. Michael's, Shoreditch, N.E.                                                               | 103           | Rhodes Memorial, Table Mountain, Cape Town<br>Union Buildings, Pretoria, S. Africa                                                                         | 7           |
| St. Michael's, Shoreditch, N.E. GILL, Macdonald, 1 Hare Court, Temple, E.C.                   |               | Union Buildings, Pretoria, S. Africa Union Buildings, Pretoria, S. Africa                                                                                  | 10-11<br>16 |
| Design for a Church, Nottingham                                                               | 4             | Prince Woteneviller Thornery & F W Sivon                                                                                                                   | 10          |
| KOCH, Alex. Mrs., St. Saviour's Vicarage, Eaton Road,                                         |               | BRIGGS, WOLSTENHOLM, THORNELY & F. W. SIMON,<br>Royal Liver Buildings, Liverpool.                                                                          |             |
| S. Hampstead.                                                                                 |               | New Building for the Faculty of Arts, Liverpool                                                                                                            |             |
| Tomb of Edward the Black Prince, Canterbury                                                   | 97            | University                                                                                                                                                 | 12          |
| LUCAS, G., and A. LODGE, 13 Gray's Inn Square, W.C.                                           |               | University<br>Plans                                                                                                                                        | 13 & 14     |
| Proposed New Church at Finchley                                                               | 5             | CACKETT & DICK, Pilgrim House, Newcastle-on-Tyne.                                                                                                          | 10 00 11    |
| POCOCK, Buckingham G., 5 Parkhill Road: Studios,                                              |               | Cross House, Newcastle-on-Tyne                                                                                                                             | 9           |
| Haverstock Hill, N.W.                                                                         |               | DARLING & PEARSON, 2 Leaden Lane, Toronto, Canada.                                                                                                         |             |
| Hampstead Parish Church                                                                       | Colour Plate  | The Canadian Bank of Commerce, Vancouver, B.C.                                                                                                             | 15          |
| SHAW, Norman R., R.A., the late.                                                              | 100           | FORD, H. W., 11 Old Queen Street, s.w.                                                                                                                     |             |
| Sketch from Ely Cathedral                                                                     | 126           | Charing Cross Underground Railway Station.—                                                                                                                |             |
| Sketch of Lincoln—East Side of Transept                                                       | 127           | Elevations                                                                                                                                                 | 110         |
| Sketch of Details                                                                             | 128           | Charing Cross Underground Railway Station.—                                                                                                                |             |
| TAPPER, Walter, 10 Melina Place, St. John's Wood, N.W. St. Mary's Church, Harrogate.—Exterior | 2             | Plan                                                                                                                                                       | 111         |
| St. Mary's Church, Harrogate.—Exterior                                                        | 3             | Charing Cross Underground Railway Station.—                                                                                                                |             |
| WATSON, W. E., 53 Chancery Lane, W.C.                                                         | 9             | Sections                                                                                                                                                   | 112         |
| Design for a Church                                                                           | 102           | HARRIS, E. V., & T. E. MOODIE, 8 New Square, Lincoln's                                                                                                     |             |
| Design for a Charen                                                                           | 102           | Inn, W.C.                                                                                                                                                  |             |
| INTERIORS & DETAILS.                                                                          | 6             | City of Cardiff Fire Brigade Headquarters                                                                                                                  | 8           |
|                                                                                               |               | HAZELL, Ernest W., 5 Tavistock Square, W.C.                                                                                                                | 100         |
| BLAYLOCK, Thomas T., St. James Close, Poole, Dorset.                                          |               | Empire Hospital                                                                                                                                            | 106         |
| Design for Decorative Panels                                                                  |               | Plans                                                                                                                                                      | 107, 108    |
| Brown & Barrow, Lennox House, Norfolk Street,                                                 | 145           | LUTYENS, Edwin L., A.R.A., 17 Queen Anne's Gate, s.w.                                                                                                      | 17          |
| Strand.                                                                                       | 100           | Proposed Municipal Art Gallery, Dublin                                                                                                                     | 17          |
| Masonic Temple, Liverpool Street Hotel, E.C<br>Masonic Temple, Liverpool Street Hotel, E.C    | 132           | MACKENZIE, Marshall A. & A. G. R., 1 Victoria                                                                                                              |             |
| Candle Standards, Liverpool Street Hotel, E.C                                                 | 133<br>143    | Street, s.w. Commonwealth Building, London                                                                                                                 | 104         |
| Cuypers, Ed., Jan Luykenstraat, 2 Amsterdam.                                                  | 145           | Commonwealth Building, London.—Plans                                                                                                                       | 105         |
| Staircase                                                                                     | 136           | SIMPSON, J. W., & M. AYRTON, 4 Verulam Buildings,                                                                                                          | 100         |
| Entrance Portal                                                                               | 148           | Gray's Inn Road, W.C.                                                                                                                                      |             |
| ELSLEY, Thomas, 28-30 Great Titchfield Street,                                                | 120           | Lancing College, New Buildings                                                                                                                             | 22 & 23     |
| London, W.                                                                                    |               | SMYTH, Owen C. E., South Australia.                                                                                                                        | 0 -0        |
| An Enriched Steel Fire Grate in the William and                                               |               | New Government Offices, South Australia                                                                                                                    | 109         |
| Mary style                                                                                    | 135           | TREHEARNE & NORMAN, Sardinia House, 52 Lincoln's                                                                                                           |             |
| Fanlight in the Adam style                                                                    | 137           | Inn Fields W.C.                                                                                                                                            |             |
| Fraser & Peerless, 26 Bedford Row, w.c.                                                       |               | Cromwell House, Millbank                                                                                                                                   | 113         |
| Sketch of St. Ives, Cornwall                                                                  | 144           | Central House, Kingsway TRUELOVE, Reginald J., 8 King William Street,                                                                                      | 114         |
| GIBRONS, J. & SON, 4 St. Mary's Parsonage, Manchester                                         |               | TRUELOVE, Reginald J., 8 King William Street,                                                                                                              |             |
| Half-inch Detail of the Marylebone Municipal                                                  |               | Strand, W.C.                                                                                                                                               |             |
| Buildings Competition                                                                         | 140           | Hostel, West Bar, Sheffield, Main Entrance                                                                                                                 | 20          |
| MURRAY, George (John BELCHER, R.A., The late, and                                             |               | VERITY, Frank T., 7 Sackville Street, W.                                                                                                                   | 10          |
| 7 7 7 7 7 7 7 7 7 7 7 7 7 7 7 7 7 7 7 7                                                       |               | New Buildings, Portland Place                                                                                                                              | 18          |
| J. J. Joass), 9 Clifford Street, w.                                                           |               |                                                                                                                                                            |             |
| J. J. Joass), 9 Clifford Street, w.<br>Council Chamber Institute of Chartered Ac-             | 1.0           | New Buildings, Corner of Park Lane and Oxford                                                                                                              | 10          |
| J. J. Joass), 9 Clifford Street, w.                                                           | 142           | New Buildings, Corner of Park Lane and Oxford<br>Street                                                                                                    | 19          |