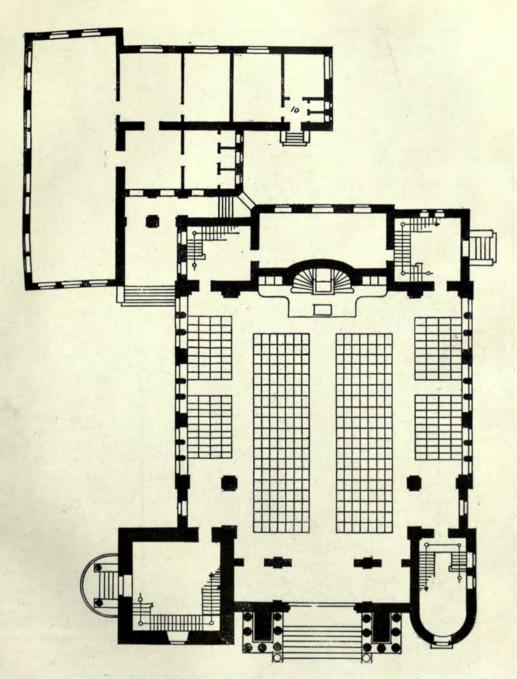

P. and O. Office Extension, T. E. COLLCUTT, Architect. Plaster Work: G. Jackson & Sons, Ltd., 49, Rathbone Place, W. Metal Work: The Artherers' Guild, Ltd., 4, Conduit Street, W.

The Groft, Garden View, T. E. COLLCUTT, Architect.