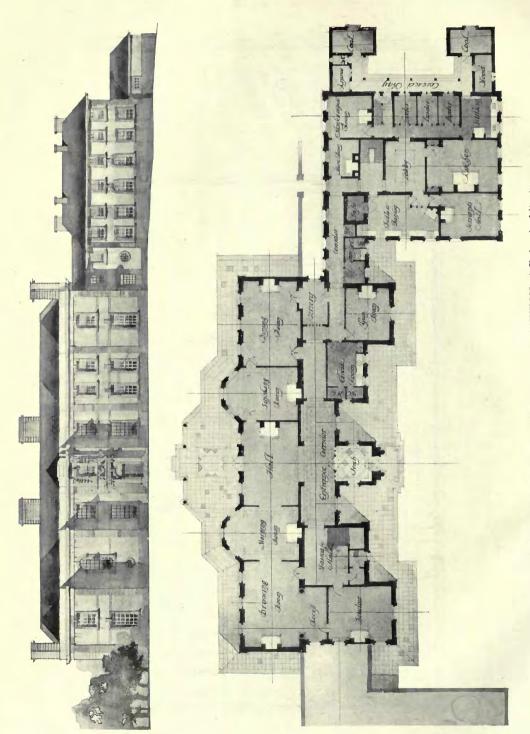

#### 1913<sup>II</sup>.—LIST OF CONTENTS.—1913<sup>II</sup>.

INTERIORS AND DETAILS (contd.).

| ECCLESIASTICAL.                                                                               | PAGE          | INTERIORS AND DETAILS (contd.).                                                                                                                            | PAGE        |
|-----------------------------------------------------------------------------------------------|---------------|------------------------------------------------------------------------------------------------------------------------------------------------------------|-------------|
| ARKAY, Aladar, Budapest.                                                                      |               | OAKLEY, Harold, 14 Henrietta Street, Covent Garden, W.                                                                                                     |             |
| Protestant Church, Budanest                                                                   | 98            | Sketch of an Entrance to Hampton Court                                                                                                                     | 121         |
| Plan of Protestant Church, Budapest                                                           | 99            | TATCHELL, Sydney J., 13 Queen Anne's Gate, London,                                                                                                         |             |
| West Front of Protestant Church, Budapest                                                     | 100           | _ S.W.                                                                                                                                                     |             |
| DOYLE, J. F. & S. W., 4 Harrington Street, Liverpool.                                         |               | Keewaydin, Purley                                                                                                                                          | 134         |
| The Cathedral Church, Tai-au-Fu, Shantung, North                                              |               | Grayfriars, Storrington, Sussex.—Billiard-room                                                                                                             | 146         |
| China                                                                                         | 6             | TRUELOVE, Reginald J., 8 King William Street,                                                                                                              |             |
| DOWNING BURKE, H. P., 12 Little College Street,                                               |               | Grayfriars, Storrington, Sussex.—Billiard-room TRUELOVE, Reginald J., 8 King William Street, Strand, W.C. Half-inch Detail Design Port of London Authority |             |
| Westminster, s.w.                                                                             | The street of | Half-inch Detail Design Port of London Authority                                                                                                           | 100         |
| St. Barnabas Church, Mitcham, Surrey                                                          | Frontispiece  | Offices Competition                                                                                                                                        | 138         |
| FAIRLIE, Reginald, 14 Randolph Road, Edinburgh.                                               | 101           | WARWICK & HALL, 13 South Square, Gray's Inn, W.C.                                                                                                          |             |
| Catholic Church at Troon                                                                      | 101           | Half-inch Detail, Marylebone Municipal Buildings                                                                                                           | 139         |
| FRASER & PEERLESS, 26 Bedford Row, W.C.<br>Sketch of Font, Happisburg, Norfolk                | 129           | Competition                                                                                                                                                | 199         |
| GASCOYNE, Alexander, 7 Shakespeare Street, Notting-                                           | 120           | SUTTON.                                                                                                                                                    |             |
| ham.                                                                                          |               | Half-inch Detail of the Marylebone Municipal                                                                                                               |             |
| Designs for Stained Glass Windows                                                             | 130           | Buildings Competition Design                                                                                                                               | 141         |
| GIBBONS, GRINLING and his COMPEERS.                                                           | 100           | Dundings competition Dosign                                                                                                                                |             |
| Detail of Screen in the South Transept, St. Paul's                                            |               | PUBLIC BUILDINGS.                                                                                                                                          |             |
| Cathedral London                                                                              | 131           |                                                                                                                                                            |             |
| Cathedral, London                                                                             |               | BAKER, Herbert, c o E. L. Lutyens, A.R.A., 17 Queen                                                                                                        |             |
| chester.                                                                                      |               | Anne's Gate, s.w.                                                                                                                                          | -           |
| St. Michael's, Shoreditch, N.E.                                                               | 103           | Rhodes Memorial, Table Mountain, Cape Town<br>Union Buildings, Pretoria, S. Africa                                                                         | 7           |
| St. Michael's, Shoreditch, N.E. GILL, Macdonald, 1 Hare Court, Temple, E.C.                   |               | Union Buildings, Pretoria, S. Africa Union Buildings, Pretoria, S. Africa                                                                                  | 10-11<br>16 |
| Design for a Church, Nottingham                                                               | 4             | Prince Woteneviller Thornery & F W Sivon                                                                                                                   | 10          |
| KOCH, Alex. Mrs., St. Saviour's Vicarage, Eaton Road,                                         |               | BRIGGS, WOLSTENHOLM, THORNELY & F. W. SIMON,<br>Royal Liver Buildings, Liverpool.                                                                          |             |
| S. Hampstead.                                                                                 |               | New Building for the Faculty of Arts, Liverpool                                                                                                            |             |
| Tomb of Edward the Black Prince, Canterbury                                                   | 97            | University                                                                                                                                                 | 12          |
| LUCAS, G., and A. LODGE, 13 Gray's Inn Square, W.C.                                           |               | University<br>Plans                                                                                                                                        | 13 & 14     |
| Proposed New Church at Finchley                                                               | 5             | CACKETT & DICK, Pilgrim House, Newcastle-on-Tyne.                                                                                                          | 10 00 11    |
| POCOCK, Buckingham G., 5 Parkhill Road: Studios,                                              |               | Cross House, Newcastle-on-Tyne                                                                                                                             | 9           |
| Haverstock Hill, N.W.                                                                         |               | DARLING & PEARSON, 2 Leaden Lane, Toronto, Canada.                                                                                                         |             |
| Hampstead Parish Church                                                                       | Colour Plate  | The Canadian Bank of Commerce, Vancouver, B.C.                                                                                                             | 15          |
| SHAW, Norman R., R.A., the late.                                                              | 100           | FORD, H. W., 11 Old Queen Street, s.w.                                                                                                                     |             |
| Sketch from Ely Cathedral                                                                     | 126           | Charing Cross Underground Railway Station.—                                                                                                                |             |
| Sketch of Lincoln—East Side of Transept                                                       | 127           | Elevations                                                                                                                                                 | 110         |
| Sketch of Details                                                                             | 128           | Charing Cross Underground Railway Station.—                                                                                                                |             |
| TAPPER, Walter, 10 Melina Place, St. John's Wood, N.W. St. Mary's Church, Harrogate.—Exterior | 2             | Plan                                                                                                                                                       | 111         |
| St. Mary's Church, Harrogate.—Exterior                                                        | 3             | Charing Cross Underground Railway Station.—                                                                                                                |             |
| WATSON, W. E., 53 Chancery Lane, W.C.                                                         | 9             | Sections                                                                                                                                                   | 112         |
| Design for a Church                                                                           | 102           | HARRIS, E. V., & T. E. MOODIE, 8 New Square, Lincoln's                                                                                                     |             |
| Design for a Charen                                                                           | 102           | Inn, W.C.                                                                                                                                                  |             |
| INTERIORS & DETAILS.                                                                          | 6             | City of Cardiff Fire Brigade Headquarters                                                                                                                  | 8           |
|                                                                                               |               | HAZELL, Ernest W., 5 Tavistock Square, W.C.                                                                                                                | 100         |
| BLAYLOCK, Thomas T., St. James Close, Poole, Dorset.                                          |               | Empire Hospital                                                                                                                                            | 106         |
| Design for Decorative Panels                                                                  |               | Plans                                                                                                                                                      | 107, 108    |
| Brown & Barrow, Lennox House, Norfolk Street,                                                 | 145           | LUTYENS, Edwin L., A.R.A., 17 Queen Anne's Gate, s.w.                                                                                                      | 17          |
| Strand.                                                                                       | 100           | Proposed Municipal Art Gallery, Dublin                                                                                                                     | 17          |
| Masonic Temple, Liverpool Street Hotel, E.C<br>Masonic Temple, Liverpool Street Hotel, E.C    | 132           | MACKENZIE, Marshall A. & A. G. R., 1 Victoria                                                                                                              |             |
| Candle Standards, Liverpool Street Hotel, E.C                                                 | 133<br>143    | Street, s.w. Commonwealth Building, London                                                                                                                 | 104         |
| Cuypers, Ed., Jan Luykenstraat, 2 Amsterdam.                                                  | 145           | Commonwealth Building, London.—Plans                                                                                                                       | 105         |
| Staircase                                                                                     | 136           | SIMPSON, J. W., & M. AYRTON, 4 Verulam Buildings,                                                                                                          | 100         |
| Entrance Portal                                                                               | 148           | Gray's Inn Road, W.C.                                                                                                                                      |             |
| ELSLEY, Thomas, 28-30 Great Titchfield Street,                                                | 120           | Lancing College, New Buildings                                                                                                                             | 22 & 23     |
| London, W.                                                                                    |               | SMYTH, Owen C. E., South Australia.                                                                                                                        | 0 -0        |
| An Enriched Steel Fire Grate in the William and                                               |               | New Government Offices, South Australia                                                                                                                    | 109         |
| Mary style                                                                                    | 135           | TREHEARNE & NORMAN, Sardinia House, 52 Lincoln's                                                                                                           |             |
| Fanlight in the Adam style                                                                    | 137           | Inn Fields W.C.                                                                                                                                            |             |
| Fraser & Peerless, 26 Bedford Row, w.c.                                                       |               | Cromwell House, Millbank                                                                                                                                   | 113         |
| Sketch of St. Ives, Cornwall                                                                  | 144           | Central House, Kingsway TRUELOVE, Reginald J., 8 King William Street,                                                                                      | 114         |
| GIBRONS, J. & SON, 4 St. Mary's Parsonage, Manchester                                         |               | TRUELOVE, Reginald J., 8 King William Street,                                                                                                              |             |
| Half-inch Detail of the Marylebone Municipal                                                  |               | Strand, W.C.                                                                                                                                               |             |
| Buildings Competition                                                                         | 140           | Hostel, West Bar, Sheffield, Main Entrance                                                                                                                 | 20          |
| MURRAY, George (John BELCHER, R.A., The late, and                                             |               | VERITY, Frank T., 7 Sackville Street, W.                                                                                                                   | 10          |
| 7 7 7 7 7 7 7 7 7 7 7 7 7 7 7 7 7 7 7 7                                                       |               | New Buildings, Portland Place                                                                                                                              | 18          |
| J. J. Joass), 9 Clifford Street, w.                                                           |               |                                                                                                                                                            |             |
| J. J. Joass), 9 Clifford Street, w.<br>Council Chamber Institute of Chartered Ac-             | 1.0           | New Buildings, Corner of Park Lane and Oxford                                                                                                              | 10          |
| J. J. Joass), 9 Clifford Street, w.                                                           | 142           | New Buildings, Corner of Park Lane and Oxford<br>Street                                                                                                    | 19          |