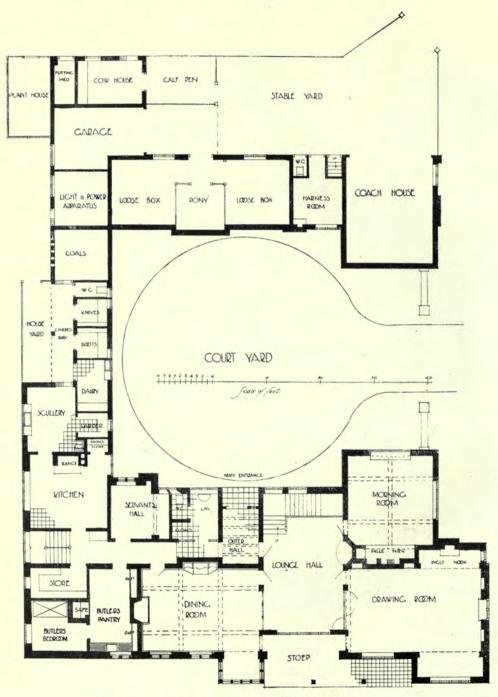

#### 1913<sup>II</sup>.—LIST OF CONTENTS.—1913<sup>II</sup>.

INTERIORS AND DETAILS (contd.).

| ECCLESIASTICAL.                                                                               | PAGE          | INTERIORS AND DETAILS (contd.).                                                                                                                            | PAGE        |
|-----------------------------------------------------------------------------------------------|---------------|------------------------------------------------------------------------------------------------------------------------------------------------------------|-------------|
| ARKAY, Aladar, Budapest.                                                                      |               | OAKLEY, Harold, 14 Henrietta Street, Covent Garden, W.                                                                                                     |             |
| Protestant Church, Budanest                                                                   | 98            | Sketch of an Entrance to Hampton Court                                                                                                                     | 121         |
| Plan of Protestant Church, Budapest                                                           | 99            | TATCHELL, Sydney J., 13 Queen Anne's Gate, London,                                                                                                         |             |
| West Front of Protestant Church, Budapest                                                     | 100           | _ S.W.                                                                                                                                                     |             |
| DOYLE, J. F. & S. W., 4 Harrington Street, Liverpool.                                         |               | Keewaydin, Purley                                                                                                                                          | 134         |
| The Cathedral Church, Tai-au-Fu, Shantung, North                                              |               | Grayfriars, Storrington, Sussex.—Billiard-room                                                                                                             | 146         |
| China                                                                                         | 6             | TRUELOVE, Reginald J., 8 King William Street,                                                                                                              |             |
| DOWNING BURKE, H. P., 12 Little College Street,                                               |               | Grayfriars, Storrington, Sussex.—Billiard-room TRUELOVE, Reginald J., 8 King William Street, Strand, W.C. Half-inch Detail Design Port of London Authority |             |
| Westminster, s.w.                                                                             | The street of | Half-inch Detail Design Port of London Authority                                                                                                           | 100         |
| St. Barnabas Church, Mitcham, Surrey                                                          | Frontispiece  | Offices Competition                                                                                                                                        | 138         |
| FAIRLIE, Reginald, 14 Randolph Road, Edinburgh.                                               | 101           | WARWICK & HALL, 13 South Square, Gray's Inn, W.C.                                                                                                          |             |
| Catholic Church at Troon                                                                      | 101           | Half-inch Detail, Marylebone Municipal Buildings                                                                                                           | 139         |
| FRASER & PEERLESS, 26 Bedford Row, W.C.<br>Sketch of Font, Happisburg, Norfolk                | 129           | Competition                                                                                                                                                | 199         |
| GASCOYNE, Alexander, 7 Shakespeare Street, Notting-                                           | 120           | SUTTON.                                                                                                                                                    |             |
| ham.                                                                                          |               | Half-inch Detail of the Marylebone Municipal                                                                                                               |             |
| Designs for Stained Glass Windows                                                             | 130           | Buildings Competition Design                                                                                                                               | 141         |
| GIBBONS, GRINLING and his COMPEERS.                                                           | 100           | Dundings competition Dosign                                                                                                                                |             |
| Detail of Screen in the South Transept, St. Paul's                                            |               | PUBLIC BUILDINGS.                                                                                                                                          |             |
| Cathedral London                                                                              | 131           |                                                                                                                                                            |             |
| Cathedral, London                                                                             |               | BAKER, Herbert, c o E. L. Lutyens, A.R.A., 17 Queen                                                                                                        |             |
| chester.                                                                                      |               | Anne's Gate, s.w.                                                                                                                                          | -           |
| St. Michael's, Shoreditch, N.E.                                                               | 103           | Rhodes Memorial, Table Mountain, Cape Town<br>Union Buildings, Pretoria, S. Africa                                                                         | 7           |
| St. Michael's, Shoreditch, N.E. GILL, Macdonald, 1 Hare Court, Temple, E.C.                   |               | Union Buildings, Pretoria, S. Africa Union Buildings, Pretoria, S. Africa                                                                                  | 10-11<br>16 |
| Design for a Church, Nottingham                                                               | 4             | Prince Woteneviller Thornery & F W Sivon                                                                                                                   | 10          |
| KOCH, Alex. Mrs., St. Saviour's Vicarage, Eaton Road,                                         |               | BRIGGS, WOLSTENHOLM, THORNELY & F. W. SIMON,<br>Royal Liver Buildings, Liverpool.                                                                          |             |
| S. Hampstead.                                                                                 |               | New Building for the Faculty of Arts, Liverpool                                                                                                            |             |
| Tomb of Edward the Black Prince, Canterbury                                                   | 97            | University                                                                                                                                                 | 12          |
| LUCAS, G., and A. LODGE, 13 Gray's Inn Square, W.C.                                           |               | University<br>Plans                                                                                                                                        | 13 & 14     |
| Proposed New Church at Finchley                                                               | 5             | CACKETT & DICK, Pilgrim House, Newcastle-on-Tyne.                                                                                                          | 10 00 11    |
| POCOCK, Buckingham G., 5 Parkhill Road: Studios,                                              |               | Cross House, Newcastle-on-Tyne                                                                                                                             | 9           |
| Haverstock Hill, N.W.                                                                         |               | DARLING & PEARSON, 2 Leaden Lane, Toronto, Canada.                                                                                                         |             |
| Hampstead Parish Church                                                                       | Colour Plate  | The Canadian Bank of Commerce, Vancouver, B.C.                                                                                                             | 15          |
| SHAW, Norman R., R.A., the late.                                                              | 100           | FORD, H. W., 11 Old Queen Street, s.w.                                                                                                                     |             |
| Sketch from Ely Cathedral                                                                     | 126           | Charing Cross Underground Railway Station.—                                                                                                                |             |
| Sketch of Lincoln—East Side of Transept                                                       | 127           | Elevations                                                                                                                                                 | 110         |
| Sketch of Details                                                                             | 128           | Charing Cross Underground Railway Station.—                                                                                                                |             |
| TAPPER, Walter, 10 Melina Place, St. John's Wood, N.W. St. Mary's Church, Harrogate.—Exterior | 2             | Plan                                                                                                                                                       | 111         |
| St. Mary's Church, Harrogate.—Exterior                                                        | 3             | Charing Cross Underground Railway Station.—                                                                                                                |             |
| WATSON, W. E., 53 Chancery Lane, W.C.                                                         | 9             | Sections                                                                                                                                                   | 112         |
| Design for a Church                                                                           | 102           | HARRIS, E. V., & T. E. MOODIE, 8 New Square, Lincoln's                                                                                                     |             |
| Design for a Charen                                                                           | 102           | Inn, W.C.                                                                                                                                                  |             |
| INTERIORS & DETAILS.                                                                          | 6             | City of Cardiff Fire Brigade Headquarters                                                                                                                  | 8           |
|                                                                                               |               | HAZELL, Ernest W., 5 Tavistock Square, W.C.                                                                                                                | 100         |
| BLAYLOCK, Thomas T., St. James Close, Poole, Dorset.                                          |               | Empire Hospital                                                                                                                                            | 106         |
| Design for Decorative Panels                                                                  |               | Plans                                                                                                                                                      | 107, 108    |
| Brown & Barrow, Lennox House, Norfolk Street,                                                 | 145           | LUTYENS, Edwin L., A.R.A., 17 Queen Anne's Gate, s.w.                                                                                                      | 17          |
| Strand.                                                                                       | 100           | Proposed Municipal Art Gallery, Dublin                                                                                                                     | 17          |
| Masonic Temple, Liverpool Street Hotel, E.C<br>Masonic Temple, Liverpool Street Hotel, E.C    | 132           | MACKENZIE, Marshall A. & A. G. R., 1 Victoria                                                                                                              |             |
| Candle Standards, Liverpool Street Hotel, E.C                                                 | 133<br>143    | Street, s.w. Commonwealth Building, London                                                                                                                 | 104         |
| Cuypers, Ed., Jan Luykenstraat, 2 Amsterdam.                                                  | 145           | Commonwealth Building, London.—Plans                                                                                                                       | 105         |
| Staircase                                                                                     | 136           | SIMPSON, J. W., & M. AYRTON, 4 Verulam Buildings,                                                                                                          | 100         |
| Entrance Portal                                                                               | 148           | Gray's Inn Road, W.C.                                                                                                                                      |             |
| ELSLEY, Thomas, 28-30 Great Titchfield Street,                                                | 120           | Lancing College, New Buildings                                                                                                                             | 22 & 23     |
| London, W.                                                                                    |               | SMYTH, Owen C. E., South Australia.                                                                                                                        | 0 -0        |
| An Enriched Steel Fire Grate in the William and                                               |               | New Government Offices, South Australia                                                                                                                    | 109         |
| Mary style                                                                                    | 135           | TREHEARNE & NORMAN, Sardinia House, 52 Lincoln's                                                                                                           |             |
| Fanlight in the Adam style                                                                    | 137           | Inn Fields W.C.                                                                                                                                            |             |
| Fraser & Peerless, 26 Bedford Row, w.c.                                                       |               | Cromwell House, Millbank                                                                                                                                   | 113         |
| Sketch of St. Ives, Cornwall                                                                  | 144           | Central House, Kingsway TRUELOVE, Reginald J., 8 King William Street,                                                                                      | 114         |
| GIBRONS, J. & SON, 4 St. Mary's Parsonage, Manchester                                         |               | TRUELOVE, Reginald J., 8 King William Street,                                                                                                              |             |
| Half-inch Detail of the Marylebone Municipal                                                  |               | Strand, W.C.                                                                                                                                               |             |
| Buildings Competition                                                                         | 140           | Hostel, West Bar, Sheffield, Main Entrance                                                                                                                 | 20          |
| MURRAY, George (John BELCHER, R.A., The late, and                                             |               | VERITY, Frank T., 7 Sackville Street, W.                                                                                                                   | 10          |
| 7 7 7 7 7 7 7 7 7 7 7 7 7 7 7 7 7 7 7 7                                                       |               | New Buildings, Portland Place                                                                                                                              | 18          |
| J. J. Joass), 9 Clifford Street, w.                                                           |               |                                                                                                                                                            |             |
| J. J. Joass), 9 Clifford Street, w.<br>Council Chamber Institute of Chartered Ac-             | 1.0           | New Buildings, Corner of Park Lane and Oxford                                                                                                              | 10          |
| J. J. Joass), 9 Clifford Street, w.                                                           | 142           | New Buildings, Corner of Park Lane and Oxford<br>Street                                                                                                    | 19          |