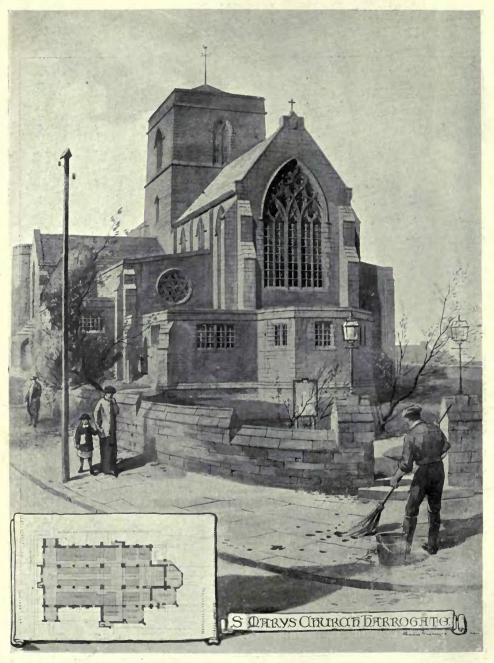

#### 1913<sup>II</sup>.—LIST OF CONTENTS.—1913<sup>II</sup>.

INTERIORS AND DETAILS (contd.).

| ECCLESIASTICAL.                                                                               | PAGE          | INTERIORS AND DETAILS (contd.).                                                                                                                            | PAGE        |
|-----------------------------------------------------------------------------------------------|---------------|------------------------------------------------------------------------------------------------------------------------------------------------------------|-------------|
| ARKAY, Aladar, Budapest.                                                                      |               | OAKLEY, Harold, 14 Henrietta Street, Covent Garden, W.                                                                                                     |             |
| Protestant Church, Budanest                                                                   | 98            | Sketch of an Entrance to Hampton Court                                                                                                                     | 121         |
| Plan of Protestant Church, Budapest                                                           | 99            | TATCHELL, Sydney J., 13 Queen Anne's Gate, London,                                                                                                         |             |
| West Front of Protestant Church, Budapest                                                     | 100           | _ S.W.                                                                                                                                                     |             |
| DOYLE, J. F. & S. W., 4 Harrington Street, Liverpool.                                         |               | Keewaydin, Purley                                                                                                                                          | 134         |
| The Cathedral Church, Tai-au-Fu, Shantung, North                                              |               | Grayfriars, Storrington, Sussex.—Billiard-room                                                                                                             | 146         |
| China                                                                                         | 6             | TRUELOVE, Reginald J., 8 King William Street,                                                                                                              |             |
| DOWNING BURKE, H. P., 12 Little College Street,                                               |               | Grayfriars, Storrington, Sussex.—Billiard-room TRUELOVE, Reginald J., 8 King William Street, Strand, W.C. Half-inch Detail Design Port of London Authority |             |
| Westminster, s.w.                                                                             | The street of | Half-inch Detail Design Port of London Authority                                                                                                           | 100         |
| St. Barnabas Church, Mitcham, Surrey                                                          | Frontispiece  | Offices Competition                                                                                                                                        | 138         |
| FAIRLIE, Reginald, 14 Randolph Road, Edinburgh.                                               | 101           | WARWICK & HALL, 13 South Square, Gray's Inn, W.C.                                                                                                          |             |
| Catholic Church at Troon                                                                      | 101           | Half-inch Detail, Marylebone Municipal Buildings                                                                                                           | 139         |
| FRASER & PEERLESS, 26 Bedford Row, W.C.<br>Sketch of Font, Happisburg, Norfolk                | 129           | Competition                                                                                                                                                | 199         |
| GASCOYNE, Alexander, 7 Shakespeare Street, Notting-                                           | 120           | SUTTON.                                                                                                                                                    |             |
| ham.                                                                                          |               | Half-inch Detail of the Marylebone Municipal                                                                                                               |             |
| Designs for Stained Glass Windows                                                             | 130           | Buildings Competition Design                                                                                                                               | 141         |
| GIBBONS, GRINLING and his COMPEERS.                                                           | 100           | Dundings competition Dosign                                                                                                                                |             |
| Detail of Screen in the South Transept, St. Paul's                                            |               | PUBLIC BUILDINGS.                                                                                                                                          |             |
| Cathedral London                                                                              | 131           |                                                                                                                                                            |             |
| Cathedral, London                                                                             |               | BAKER, Herbert, c o E. L. Lutyens, A.R.A., 17 Queen                                                                                                        |             |
| chester.                                                                                      |               | Anne's Gate, s.w.                                                                                                                                          | -           |
| St. Michael's, Shoreditch, N.E.                                                               | 103           | Rhodes Memorial, Table Mountain, Cape Town<br>Union Buildings, Pretoria, S. Africa                                                                         | 7           |
| St. Michael's, Shoreditch, N.E. GILL, Macdonald, 1 Hare Court, Temple, E.C.                   |               | Union Buildings, Pretoria, S. Africa Union Buildings, Pretoria, S. Africa                                                                                  | 10-11<br>16 |
| Design for a Church, Nottingham                                                               | 4             | Prince Woteneviller Thornery & F W Sivon                                                                                                                   | 10          |
| KOCH, Alex. Mrs., St. Saviour's Vicarage, Eaton Road,                                         |               | BRIGGS, WOLSTENHOLM, THORNELY & F. W. SIMON,<br>Royal Liver Buildings, Liverpool.                                                                          |             |
| S. Hampstead.                                                                                 |               | New Building for the Faculty of Arts, Liverpool                                                                                                            |             |
| Tomb of Edward the Black Prince, Canterbury                                                   | 97            | University                                                                                                                                                 | 12          |
| LUCAS, G., and A. LODGE, 13 Gray's Inn Square, W.C.                                           |               | University<br>Plans                                                                                                                                        | 13 & 14     |
| Proposed New Church at Finchley                                                               | 5             | CACKETT & DICK, Pilgrim House, Newcastle-on-Tyne.                                                                                                          | 10 00 11    |
| POCOCK, Buckingham G., 5 Parkhill Road: Studios,                                              |               | Cross House, Newcastle-on-Tyne                                                                                                                             | 9           |
| Haverstock Hill, N.W.                                                                         |               | DARLING & PEARSON, 2 Leaden Lane, Toronto, Canada.                                                                                                         |             |
| Hampstead Parish Church                                                                       | Colour Plate  | The Canadian Bank of Commerce, Vancouver, B.C.                                                                                                             | 15          |
| SHAW, Norman R., R.A., the late.                                                              | 100           | FORD, H. W., 11 Old Queen Street, s.w.                                                                                                                     |             |
| Sketch from Ely Cathedral                                                                     | 126           | Charing Cross Underground Railway Station.—                                                                                                                |             |
| Sketch of Lincoln—East Side of Transept                                                       | 127           | Elevations                                                                                                                                                 | 110         |
| Sketch of Details                                                                             | 128           | Charing Cross Underground Railway Station.—                                                                                                                |             |
| TAPPER, Walter, 10 Melina Place, St. John's Wood, N.W. St. Mary's Church, Harrogate.—Exterior | 2             | Plan                                                                                                                                                       | 111         |
| St. Mary's Church, Harrogate.—Exterior                                                        | 3             | Charing Cross Underground Railway Station.—                                                                                                                |             |
| WATSON, W. E., 53 Chancery Lane, W.C.                                                         | 9             | Sections                                                                                                                                                   | 112         |
| Design for a Church                                                                           | 102           | HARRIS, E. V., & T. E. MOODIE, 8 New Square, Lincoln's                                                                                                     |             |
| Design for a Charen                                                                           | 102           | Inn, W.C.                                                                                                                                                  |             |
| INTERIORS & DETAILS.                                                                          | 6             | City of Cardiff Fire Brigade Headquarters                                                                                                                  | 8           |
|                                                                                               |               | HAZELL, Ernest W., 5 Tavistock Square, W.C.                                                                                                                | 100         |
| BLAYLOCK, Thomas T., St. James Close, Poole, Dorset.                                          |               | Empire Hospital                                                                                                                                            | 106         |
| Design for Decorative Panels                                                                  |               | Plans                                                                                                                                                      | 107, 108    |
| Brown & Barrow, Lennox House, Norfolk Street,                                                 | 145           | LUTYENS, Edwin L., A.R.A., 17 Queen Anne's Gate, s.w.                                                                                                      | 17          |
| Strand.                                                                                       | 100           | Proposed Municipal Art Gallery, Dublin                                                                                                                     | 17          |
| Masonic Temple, Liverpool Street Hotel, E.C<br>Masonic Temple, Liverpool Street Hotel, E.C    | 132           | MACKENZIE, Marshall A. & A. G. R., 1 Victoria                                                                                                              |             |
| Candle Standards, Liverpool Street Hotel, E.C                                                 | 133<br>143    | Street, s.w. Commonwealth Building, London                                                                                                                 | 104         |
| Cuypers, Ed., Jan Luykenstraat, 2 Amsterdam.                                                  | 145           | Commonwealth Building, London.—Plans                                                                                                                       | 105         |
| Staircase                                                                                     | 136           | SIMPSON, J. W., & M. AYRTON, 4 Verulam Buildings,                                                                                                          | 100         |
| Entrance Portal                                                                               | 148           | Gray's Inn Road, W.C.                                                                                                                                      |             |
| ELSLEY, Thomas, 28-30 Great Titchfield Street,                                                | 120           | Lancing College, New Buildings                                                                                                                             | 22 & 23     |
| London, W.                                                                                    |               | SMYTH, Owen C. E., South Australia.                                                                                                                        | 0 -0        |
| An Enriched Steel Fire Grate in the William and                                               |               | New Government Offices, South Australia                                                                                                                    | 109         |
| Mary style                                                                                    | 135           | TREHEARNE & NORMAN, Sardinia House, 52 Lincoln's                                                                                                           |             |
| Fanlight in the Adam style                                                                    | 137           | Inn Fields W.C.                                                                                                                                            |             |
| Fraser & Peerless, 26 Bedford Row, w.c.                                                       |               | Cromwell House, Millbank                                                                                                                                   | 113         |
| Sketch of St. Ives, Cornwall                                                                  | 144           | Central House, Kingsway TRUELOVE, Reginald J., 8 King William Street,                                                                                      | 114         |
| GIBRONS, J. & SON, 4 St. Mary's Parsonage, Manchester                                         |               | TRUELOVE, Reginald J., 8 King William Street,                                                                                                              |             |
| Half-inch Detail of the Marylebone Municipal                                                  |               | Strand, W.C.                                                                                                                                               |             |
| Buildings Competition                                                                         | 140           | Hostel, West Bar, Sheffield, Main Entrance                                                                                                                 | 20          |
| MURRAY, George (John BELCHER, R.A., The late, and                                             |               | VERITY, Frank T., 7 Sackville Street, W.                                                                                                                   | 10          |
| 7 7 7 7 7 7 7 7 7 7 7 7 7 7 7 7 7 7 7 7                                                       |               | New Buildings, Portland Place                                                                                                                              | 18          |
| J. J. Joass), 9 Clifford Street, w.                                                           |               |                                                                                                                                                            |             |
| J. J. Joass), 9 Clifford Street, w.<br>Council Chamber Institute of Chartered Ac-             | 1.0           | New Buildings, Corner of Park Lane and Oxford                                                                                                              | 10          |
| J. J. Joass), 9 Clifford Street, w.                                                           | 142           | New Buildings, Corner of Park Lane and Oxford<br>Street                                                                                                    | 19          |