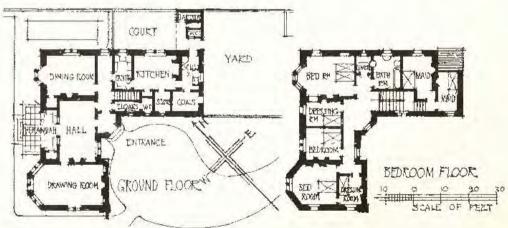

MACHIERSON, Ambriced.







307. St. Enoch Square Station, Glasgow, Subassy, JAMES MILLER, A.R.S.A., Architect.



334 Premises, Sauchiehall Street, Glasgows, 110)NKYMAN, KEPPIE AND MACKINTOSH, Arec 18.





333. Menkwood, Colinton, J. JERDAN and SON, Architects.





324. Newhory, Calinfan, J. JERDAN AND SON, Architects.



68. House at Peebles, Study Fereglane, A. HUNTER CRAWICORD, Archibett.





368. House at Peebles, A. HUNTER CRAWFORD, Architect.





327. New House, Macduff, ALEX. MARSHALL MACKENZIE, A.R.S.A., Architect.





331. The Hill House, Helensburgh, HONELMAN, KEPPIE AND MACKINTOSH, Architects.





33). The Hill Honer, Helensburgh, HONEYMAN, KEPPIE AND MACKINTOSII, Architects.





331. The Hill House, Helensburgh, Redroom, HONEYMAN, KEPPIE AND MACKINTOSH, Architects.





323. Proposed House war Roslin, VICTOR D. HORSBURGH, Architect.





932. House at Ja gorstontain, S. Livien, GARDNER AND MILLAR, Architects.





129. IFUS, Asshiratolis, LEADBETTER AND PAIRLEY, Architects.



PLAN OF DOVE'TAIL CONNUCATED STEEL SHEETING AND PLASTER PARTITIONS 12 'THICK FINISHED).

ERECTED FOR UNDERGROUND ELECTRIC RAILWAYS CO., LONDON.

WE UNDERTAKE
TO ERECT OR
SUPPLY

# Fireproof Partitions

FROM

3/6 10 9/-

PER YARD SUPER.

ARCHITECTS cannot do better :: :: than use the **BEST**. :: ::

# DOVETAIL CORRUGATED STEEL SHEET

SYSTEM IS UNDOUBTEDLY THE BEST FORM OF

#### FIREPROOF PARTITION FLOOR OR CEILING.

ALSO MAKERS OF

"CAMJUD"

Fireproof Partition Slabs.

THE

## Fireproof Company,

IO YORK BUILDINGS, ADELPHI, LONDON, W.C.



PHOTO OF ROOF WORK IN DOVETAIL CORRUGATED