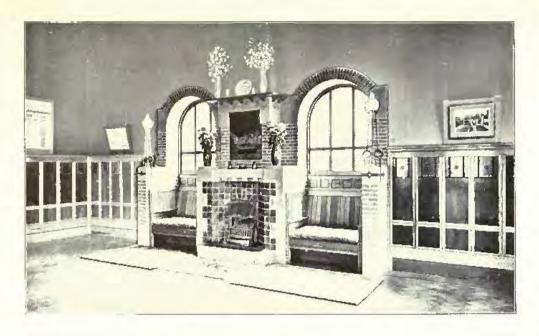

Chair for the Bishop of Glasgow and Galloway, A. G. HEITON, Architect.



Parish Charris, Bushigs, Findshies, DOUGLAS AND MINSHITL., Architects.







Arw Positions, Pull Mall, S.H., E. GUY DAWBER, Architect.



The Lodge, Playdon, Survey, PHILIP TREE, Architect Heavest throughout by Waven Stoket Sir, by Langholds, Ltd., 237 Demograte, Manchester.





Haus K. Guelin, Heilbrenn, Cost £450, BEUTINGER AND STEINER, Architekter.





Hans Schultheise Hiltzwein, Griegenbach, Cost £575, BEUTINGER AND STEINER, Architekten.



Head Offices of The Life Insurance Company "do Utrecht," J. VERHEUL DZN, Architect. (For Plans, see p. 148.)



Villa at Schereningen, J. VERHEUL DZN, Architect.



Head Offices of The Life Insurance Co. "do Ulrecht,"

J. VERHEUL DZN, Architect.

Club House at Rotterdam,





Club House at Rotterdom, J. VERHEUL BZN, Architect. (For Plans, see p. 148.)



House "Digmerijks," Bleemendook, J. H. W. LELIMAN, Archive. (Por Plans, see p. 147)



House "Erdolah," Aerdenhout, near Harlen, J. H. W. LELIMAN, Architect. (For Plans, see p. 12.)



Hans " Dr Denwierriff," J. H. W. LELIMAN, Architect.









Append Sch.
Serials

NA 1 A15 v.30 Academy architecture and architectural review

PLEASE DO NOT REMOVE
CARDS OR SLIPS FROM THIS POCKET

UNIVERSITY OF TORONTO LIBRARY