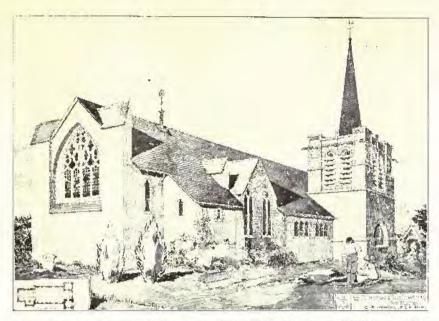

-------------------------------------------------------------------------------------------------------------------------------------------------------------------------------------------------------------------------------------|-------------------------------------|



3846. Profesture de la Haute-Vienne, Salle des Estes, J. A. GODEFROV, Architecte. Medaille d'Honneur.



# ACADEMY ARCHITECTURE 1906"



1433. Selected Design for New Church of Holy Trinity, Failsworth, near Manchester, FRANK FREEMAN, Architect.





1488. New Chapel for the Community of the Resurrection, Mirfield, Yorks,
A. HENRY SKIPWORTH, Architect.



1485. New Chapel for the Community of the Resurrection, Mirfield, Yorks,
A. HENRY SKIPWORTH, Architect.



1549. New Church at Bournemouth, G. GILBERT SCOTT, Architect.



1596. Church of St. Thomas, Southwich, Wills, CHARLES E. PONTING. Architect.



1505. Church of St. Stephen's, Kingston Lacy, Darset, CHARLES E. PONTING, Architect. Contractor for the schole work, including Oak Scatings and Studies Hocking Bross., Newbury, Books. Oak Lectern and Stone Font's Herbert Reed, Eseter.



Decorder Prairie Complett and Objetimes, St. Oracht's Nation, Selection Ravie, M. Rempon, N. H. 1598. Beruka, Church of M. Prens, Hornsoy, 1011N S. ADKINS, Architect.



1394. Besign for a Church in a Country Theor, CHARLES II. M. MILEHAM, Architect.



Christ Church, Meas-side, Manchester, West Front, W. CECIL HARDISTY, Architect.



1494. Design for the Church of St. James's Hill, near Sution, BUCKLAND AND HEVWOOD-FARMER, Architects.



1486. Central Town, Legisten Mission