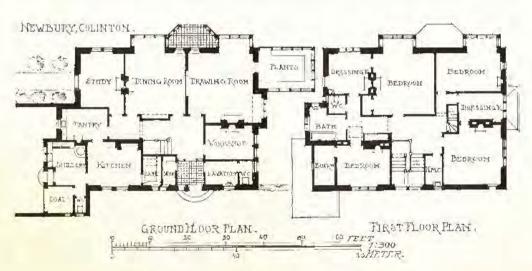

ES & Co., 18 OLD CAVENDISH ST., LONDON, W.

# THE ROYAL SCOTTISH ACADEMY EXHIBITION 1906



180. Model for Statue of John Barbour, Scottish Poet, 1320-1395, A. M'FARLANE SHANNAN, A.R.S.A. R.S.A. Ex., 1906.



326. Parish Church, Troon, Chanot, MIPPOLYTE JEAN RLANC, R.S.A., Archilect.



312. Designs for Gale Lodge at Lee, LEADBETTER AND FAIRLEY, Architects.





341. Bangaar Fillage Asylum, Hospital Block, HIPPOLYTE J. BLANC, R.S.A., Architect.



321. Competitive Design, The Queen Victoria Memorial School, Problem, ARCHIBADD MACHIERSON, Ambriced.







307. St. Enoch Square Station, Glasgow, Subassy, JAMES MILLER, A.R.S.A., Architect.



334 Premises, Sauchiehall Street, Glasgows, 110)NKYMAN, KEPPIE AND MACKINTOSH, Arec 18.





333. Menkwood, Colinton, J. JERDAN and SON, Architects.





324. Newhory, Calinfan, J. JERDAN AND SON, Architects.



68. House at Peebles, Study Fereglane, A. HUNTER CRAWICORD, Archibett.





368. House at Peebles, A. HUNTER CRAWFORD, Architect.





327. New House, Macduff, ALEX. MARSHALL MACKENZIE, A.R.S.A., Architect.





331. The Hill House, Helensburgh, HONELMAN, KEPPIE AND MACKINTOSH, Architects.





33). The Hill Honer, Helensburgh, HONEYMAN, KEPPIE AND MACKINTOSII, Architects.





331. The Hill House, Helensburgh, Redroom, HONEYMAN, KEPPIE AND MACKINTOSH, Architects.





323. Proposed House war Roslin, VICTOR D. HORSBURGH, Architect.





932. House at Ja gorstontain, S. Livien, GARDNER AND MILLAR, Architects.





129. IFUS, Asshiratolis, LEADBETTER AND PAIRLEY, Architects.



PLAN OF DOVE'TAIL CONNUCATED STEEL SHEETING AND PLASTER