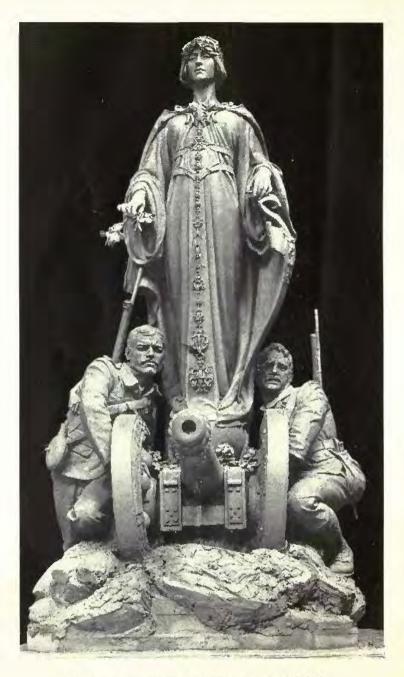

#### CONTAINING

- I.—A Selection of the most prominent Architectural Drawings hung at the Exhibitions of the Royal Academy, London, and the Royal Scottish Academy, Edinburgh.
- II. Paris Salon.
- III. Sculptures.
- IV.—A Review of interesting Architectural subjects carried out or designed during the last few years in England and Abroad.