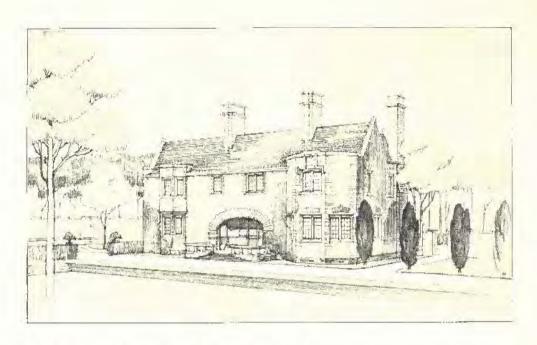

D MACHIERSON, Ambriced.







307. St. Enoch Square Station, Glasgow, Subassy, JAMES MILLER, A.R.S.A., Architect.



334 Premises, Sauchiehall Street, Glasgows, 110)NKYMAN, KEPPIE AND MACKINTOSH, Arec 18.





333. Menkwood, Colinton, J. JERDAN and SON, Architects.





324. Newhory, Calinfan, J. JERDAN AND SON, Architects.



68. House at Peebles, Study Fereglane, A. HUNTER CRAWICORD, Archibett.





368. House at Peebles, A. HUNTER CRAWFORD, Architect.





327. New House, Macduff, ALEX. MARSHALL MACKENZIE, A.R.S.A., Architect.





331. The Hill House, Helensburgh, HONELMAN, KEPPIE AND MACKINTOSH, Architects.





33). The Hill Honer, Helensburgh, HONEYMAN, KEPPIE AND MACKINTOSII, Architects.





331. The Hill House, Helensburgh, Redroom, HONEYMAN, KEPPIE AND MACKINTOSH, Architects.





323. Proposed House war Roslin, VICTOR D. HORSBURGH, Architect.





932. House at Ja gorstontain, S. Livien, GARDNER AND MILLAR, Architects.





129. IFUS, Asshiratolis, LEADBETTER AND PAIRLEY, Architects.



PLAN OF DOVE'TAIL CONNUCATED STEEL SHEETING AND PLASTER PARTITIONS 12 'THICK FINISHED).

ERECTED FOR UNDERGROUND ELECTRIC RAILWAYS CO., LONDON.

WE UNDERTAKE
TO ERECT OR
SUPPLY

# Fireproof Partitions

FROM

3/6 10 9/-

PER YARD SUPER.

ARCHITECTS cannot do better :: :: than use the **BEST**. :: ::

# DOVETAIL CORRUGATED STEEL SHEET

SYSTEM IS UNDOUBTEDLY THE BEST FORM OF

#### FIREPROOF PARTITION FLOOR OR CEILING.

ALSO MAKERS OF

"CAMJUD"

Fireproof Partition Slabs.

THE

## Fireproof Company,

IO YORK BUILDINGS, ADELPHI, LONDON, W.C.



PHOTO OF ROOF WORK IN DOVETAIL CORRUGAT