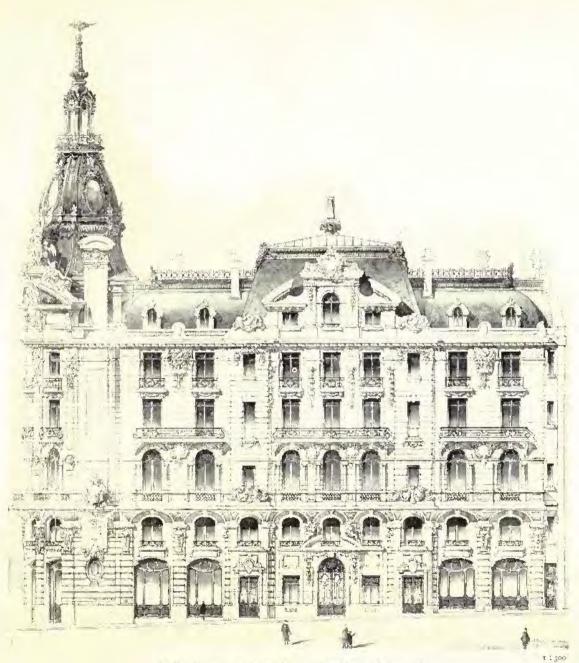

#### CONTAINING

- I.—A Selection of the most prominent Architectural Drawings hung at the Exhibitions of the Royal Academy, London, and the Royal Scottish Academy, Edinburgh.
- II. Paris Salon.
- III. Sculptures.
- IV.—A Review of interesting Architectural subjects carried out or designed during the last few years in England and Abroad.