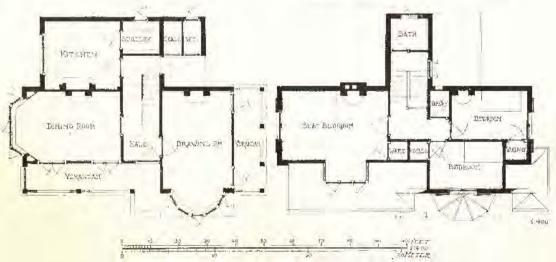

Subassy, JAMES MILLER, A.R.S.A., Architect.



334 Premises, Sauchiehall Street, Glasgows, 110)NKYMAN, KEPPIE AND MACKINTOSH, Arec 18.





333. Menkwood, Colinton, J. JERDAN and SON, Architects.





324. Newhory, Calinfan, J. JERDAN AND SON, Architects.



68. House at Peebles, Study Fereglane, A. HUNTER CRAWICORD, Archibett.





368. House at Peebles, A. HUNTER CRAWFORD, Architect.





327. New House, Macduff, ALEX. MARSHALL MACKENZIE, A.R.S.A., Architect.





331. The Hill House, Helensburgh, HONELMAN, KEPPIE AND MACKINTOSH, Architects.





33). The Hill Honer, Helensburgh, HONEYMAN, KEPPIE AND MACKINTOSII, Architects.





331. The Hill House, Helensburgh, Redroom, HONEYMAN, KEPPIE AND MACKINTOSH, Architects.





323. Proposed House war Roslin, VICTOR D. HORSBURGH, Architect.





932. House at Ja gorstontain, S. Livien, GARDNER AND MILLAR, Architects.





129. IFUS, Asshiratolis, LEADBETTER AND PAIRLEY, Architects.



PLAN OF DOVE'TAIL CONNUCATED STEEL SHEETING AND PLASTER PARTITIONS 12 'THICK FINISHED).

ERECTED FOR UNDERGROUND ELECTRIC RAILWAYS CO., LONDON.

WE UNDERTAKE
TO ERECT OR
SUPPLY

# Fireproof Partitions

FROM

3/6 10 9/-

PER YARD SUPER.

ARCHITECTS cannot do better :: :: than use the **BEST**. :: ::

# DOVETAIL CORRUGATED STEEL SHEET

SYSTEM IS UNDOUBTEDLY THE BEST FORM OF

#### FIREPROOF PARTITION FLOOR OR CEILING.

ALSO MAKERS OF

"CAMJUD"

Fireproof Partition Slabs.

THE

## Fireproof Company,

IO YORK BUILDINGS, ADELPHI, LONDON, W.C.



PHOTO OF ROOF WORK IN DOVETAIL CORRUGATED STEEL SHEETING.
SUPPLIED AND FIXED BY THE FIREPROOF CO., Lid.

### C