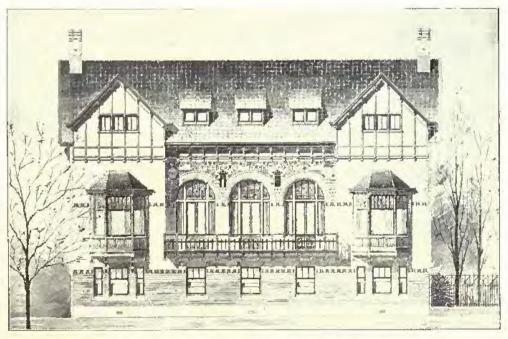

hair for the Bishop of Glasgow and Galloway, A. G. HEITON, Architect.



Parish Charris, Bushigs, Findshies, DOUGLAS AND MINSHITL., Architects.







Arw Positions, Pull Mall, S.H., E. GUY DAWBER, Architect.



The Lodge, Playdon, Survey, PHILIP TREE, Architect Heavest throughout by Waven Stoket Sir, by Langholds, Ltd., 237 Demograte, Manchester.





Haus K. Guelin, Heilbrenn, Cost £450, BEUTINGER AND STEINER, Architekter.





Hans Schultheise Hiltzwein, Griegenbach, Cost £575, BEUTINGER AND STEINER, Architekten.



Head Offices of The Life Insurance Company "do Utrecht," J. VERHEUL DZN, Architect. (For Plans, see p. 148.)



Villa at Schereningen, J. VERHEUL DZN, Architect.



Head Offices of The Life Insurance Co. "do Ulrecht,"

J. VERHEUL DZN, Architect.

Club House at Rotterdam,





Club House at Rotterdom, J. VERHEUL BZN, Architect. (For Plans, see p. 148.)



House "Digmerijks," Bleemendook, J. H. W. LELIMAN, Archive. (Por Plans, see p. 147)



House "Erdolah," Aerdenhout, near Harlen, J. H. W. LELIMAN, Architect. (For Plans, see p. 12.)



Hans " Dr Denwierriff," J. H. W. LELIMAN, Architect.









Append Sch.
Serials

NA 1 A15 v.30 Academy architecture and architectural review

PLEASE DO NOT REMOVE
CARDS OR SLIPS FROM THIS POCKET

UNIVERSITY OF TORONTO LIBRARY