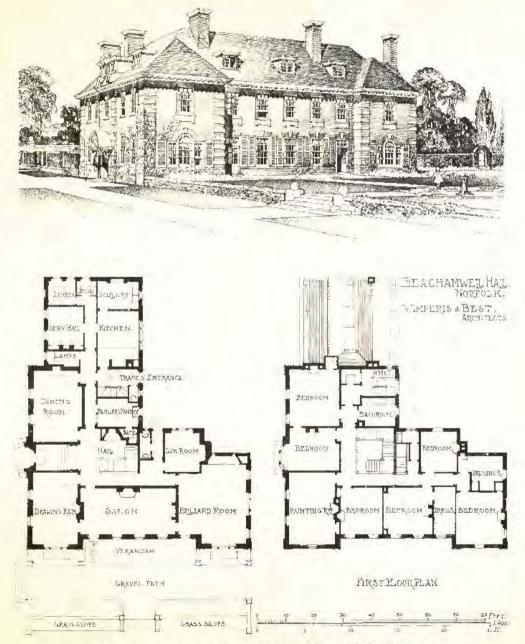

thor to Little Grave, L. ERNEST FRANCK, Archivett. (For Plans, 500 pp. 28 and 207)



Piccadilly Hotel, WILLIAM WOODWARD AND E. A. GRUNING, Architects.











Milliard Rooms Variation Ladies, Hampshood, TRUMMYELLL, AND MARTIN, Architectes.



1526. Flow Cottages at Checkenden, by Reading, MAXWELL AYRTON AND JOHN W. SIMPSON, Architects.





1526. Three Cottages at Checkendon, by Reading, MAXWELL AVRTON AND JOHN W. SIMPSON, Architects.





1424. Pair of Houses, Lotchworth, H. CLAPHAM LANDER, Architect.
(For Plans, see p. 18.)

Builders: Mathods and Parsons, 165 Gray's Inn. Road, W.C.





1452. Collages at South Minims, Herts, GEOFFRY LUCAS, Architect.











1398. Nover Hill, Pinner, CECIL C. BREWER, Architect Builder and Contractor: James Darvill, Nascot Street, Walford, Herts.



1484. Beachanneo et Hall, Norfolk, WIMPERIS AND BEST, Architects. General Contractor: Henry Martin, Northampton.



1499. Shadoy Hill, Histor as rebaill, FRANK T. BARGALLAY, Avelibert. Comput Compations: Rolf Brothers, Bullety, Park North may N. Manna.





1419. Part of a Prince, S. J. Grade Danielle VINDERICK D. WALLENN, Painter.



1425. A Dining Know in the May Art Style, THOMAS JOHNSON, Action







H. TANNER, JUN., Architect,



1606. Design for Sussex Village Inn. ERNEST RUNTZ AND FORD, Architects.



Proposed House near Welsoyn, Herts, M. H. BAULLE SCOTT, Architect.



1586. Springfield Dukes, Essex, A. NEEDHAM WILSON, Architect. General Contractor: Frank Johnson, Chelinford,



Proposed House at Leatherhead, M. II, BAILLIE SCOTT, Architect.





1600c. Have at themies, Kens, T.