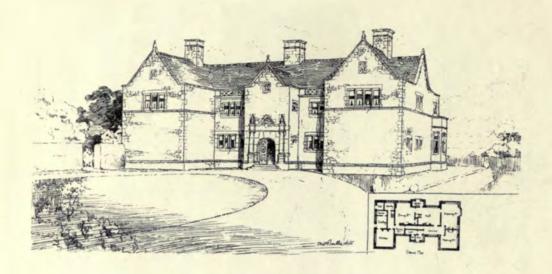

chitects.



Room in a House at Marple, BARRY PARKER AND RAYMOND UNWIN, Architects.



1803. New Church, St. Luke's Parish, Darlington, CLARK AND MOSCROP, Architects.



St. Luke's, Enfield, North East View, JAMES BROOKS AND SON, Architects.



1706. Tower, St. Michael's, Woolwich, W. D. CARÖE, M.A., Architect.

The Nave by W. BUTTERFIELD, Esq.



1719. Tower of St. Mark's Church, Harrogate, J. OLDRID SCOTT, F.R.I.B.A., Architect,



1802. New Church of St. Michael, Southfields, S.W., EDWARD W. MOUNTFORD, F.R.I.B.A., Architect.





1668. Design for a Country Church on a Hill, EDWIN F. REYNOLDS, Architect.



1713. Proposed New Church at Bedford, C. F. MALLOWS AND GROCOCK, Architects.



1709. Church, and Presbytery for St. Patrick's, Dundee, T. MARTIN CAPPON, F.S.A.Scot., Architect.









1731. Proposed House at Little Switzerland, Douglas, Isle of Man, M. H. BAILLIE SCOTT, Architect.





1619. Residence at Edwalton, Garden and Entrance Fronts, BREWILL AND BAILY, Architects.



1767. Hillon Hous, Hampshire, Courtgard or Entrance Front, ASTON WERB, F.S.A., Architect.



1767. Hildon House, Hampshire, South or Garden Front, ASTON WEBB, F.S.A., Architect. (For Plan, see p. 32.)









1614. Jardine Hall, Dunfriashive, Additions and Attendions, UDWARD J. MAY, Architect.







1614. Jardine Hall, Dunfrieschire, Entrance Vestibule and Porte Cochire, EDWARD J. MAY, Architect.



1614. Jardine Hall, Dundriesshire, EDWARD J. MAY, Architect,



1662. Main Staircase, The Ross, Hamilton, N.H., ALEX. CULLEN, I.A., Architect.



1752. House at Pangbourne, Entrance Hall, JOHN BELC