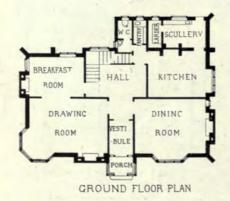

1927. Passmore Edwards' Free Library and Central Technical Schools for Cornwall, SILVANUS TREVAIL,
F.R.I.B.A., Architect.
(For Plans, see p. 30.)

1754. Lodges at Lea Park, for Whilaker Wright, Esq., PAXTON WATSON, A.R.I.B.A., Architect.
(For Plans, see p. 31.)