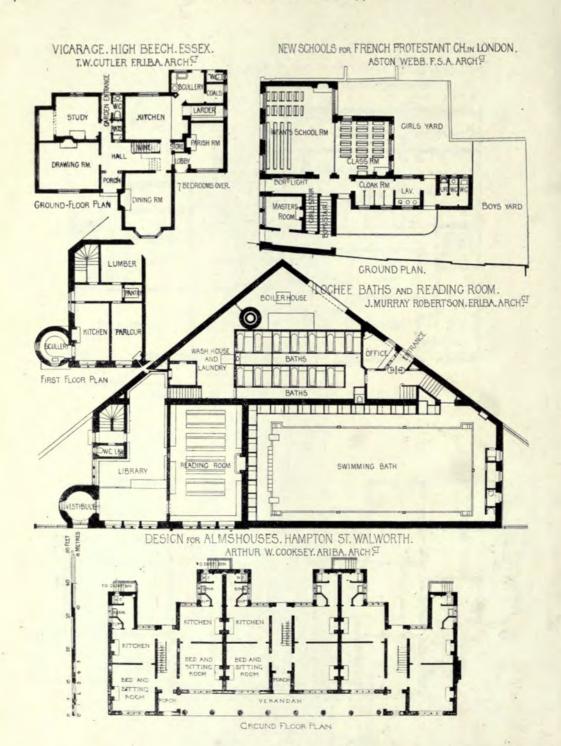

Architect, Stockholm.



Home for the Aged, Gotenburg, CARL FAHLSTROM, Architect, Gotenburg. (For Plan, see p. 113.)



Public School, Gotenburg, CARL FAHLSTROM, Architect, Gotenburg. (For Plan, see p. 113.)



Home for the Aged, Golenburg, CARL FAHLSTROM, Architect, Gotenburg, (For Plan, see p. 113.)



Summer Residence at Lake Sil'an, Sweden, G. AMÉEN, Architect, Stockholm.



Sjögetorp, the Residence of Miss Marta de Aken, BROR ALMQUIST, Architect, Stockholm. (For Plans, see p. 144.)



Stockholm Exhibition, 1897, State Pavilion, GUSTAF WICKMAN, Architect, Stockholm, (For Plan, see p. 113.)



Stockholm Exhibition, 1897, State Pavilion, GUSTAF WICKMAN, Architect, Stockholm. (For Plan, we p. 113.)



Design for the Clock Tower, Milan Cathedral (accepted by the International Jury),











VOL. 13.

# ACADEMY ARCHITECTURE

AND

# Architectural Review,

18981.

EDITED BY

### ALEX. KOCH, Architect,

Membre Honorarie de la Société des Peintres et Sculpteurs Suisse, &c.

#### CONTAINING

I.—A Selection of the most prominent Architectural Drawings hung at the Exhibitions of the Royal Academy, London, the Royal Scottish Academy, Edinburgh, and the Glasgow Institute of the Fine Arts, Glasgow.

II.—Sculptures.

III.—A Review of interesting Architectural subjects carried out or designed during the last few years in England and Abroad.

#### BY SPECIAL PERMISSION.

Copyright in every case strictly reserved.

# PUBLISHED AT "ACADEMY ARCHITECTURE," 58 THEOBALDS ROAD, LONDON, W.C.

LONDON—SIMPKIN, MARSHALL, HAMILTON, KENT, AND CO., LIMITED.
LEIPZIG—L. FERNAU.
BERLIN—ERNST WASMUTH,