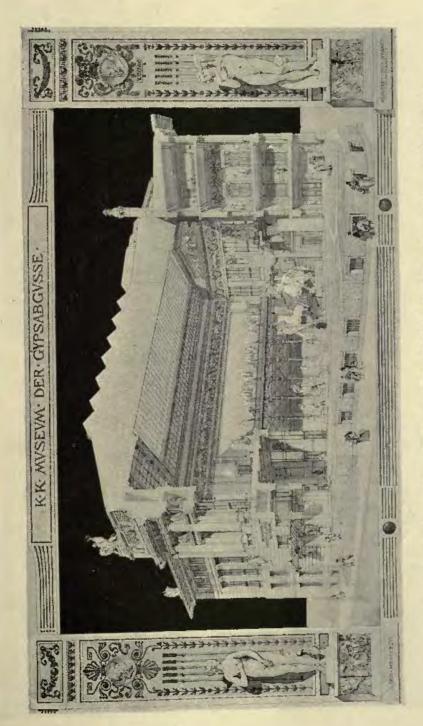

K. R. Museum ier Cypsalgelisse, Fienna, Provinsson OTTO WAGNER, Hou. Corr. Mem. R.I.B.A., Architect, Vienna.

A Suburban Cottage, near Melbourne, Australia, FRANK B. TOMPKINS, Architect, Melbourne.

Rear Entrance, The Old London Tavern, Collins Place, Melbourne, rebuilt 1896, NAHUM BARNET,
Architect, Melbourne.