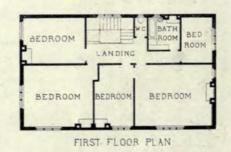

1927. Passmore Edwards' Free Library and Central Technical Schools for Cornwall, SILVANUS TREVAIL,
F.R.I.B.A., Architect.
(For Plans, see p. 30.)

1754. Lodges at Lea Park, for Whilaker Wright, Esq., PAXTON WATSON, A.R.I.B.A., Architect.
(For Plans, see p. 31.)