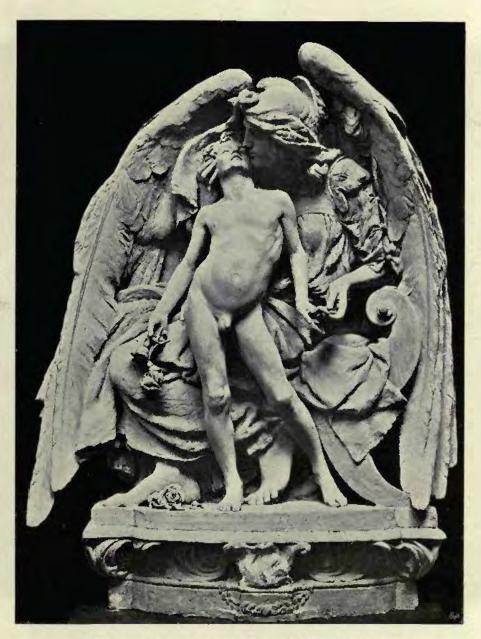

# SCULPTURES 1897<sup>1</sup>

1996. Memorial Relief to the late Canon Guy, D.D., W. GOSCOMBE JOHN, Sculptor.

1945. Sloth-relief. For the Town Hall, Oxford. 1947. Industry-relief. For the Town Hall, Oxford.