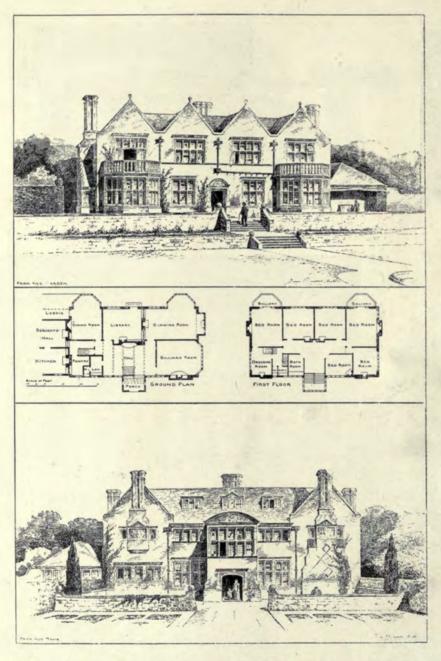

1927. Passmore Edwards' Free Library and Central Technical Schools for Cornwall, SILVANUS TREVAIL,
F.R.I.B.A., Architect.
(For Plans, see p. 30.)

1754. Lodges at Lea Park, for Whilaker Wright, Esq., PAXTON WATSON, A.R.I.B.A., Architect.
(For Plans, see p. 31.)

## PASSMORE EDWARDS FREE LIBRARY TRURO SILVANUS TREVAIL FRIBA ARCHITECT

1894, House at Enston, for B. Benger, Esq., CHARLES HEATHCOTE, F.R.L.B.A., Architect (For Plans, see p. 31.)

Passuare Eduards Public Library, St. George's in the East, Cable Street, Shadwell, MAURICE B. ADAMS, F.R.I.B.A., Architect.