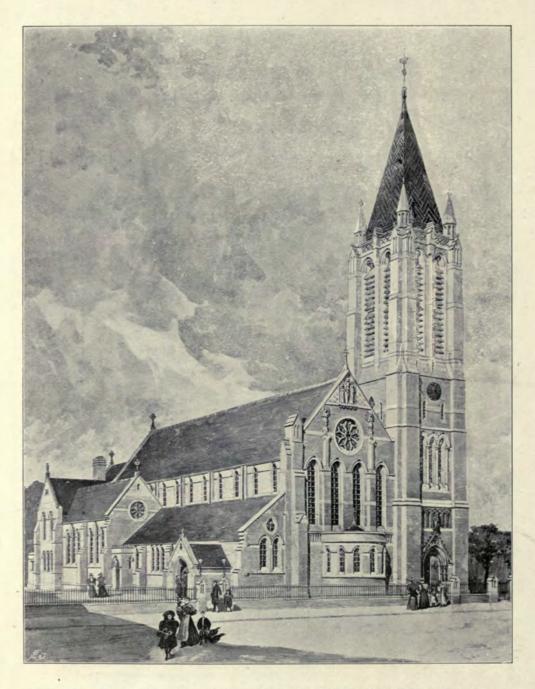

## ACADEMY ARCHITECTURE 1897<sup>1</sup>

Vol.11

1902. New Church, Clacton-on-Sea, South-west View, RAINALD W. K. GODDARD, Architect.

93777

NA NIS V.11-14

RICHARD CLAY AND SONS, LIMITED LONDON AND BUNGAY.

1844. Staircase, Welbeck Abbey, H. WILSON, Architect.