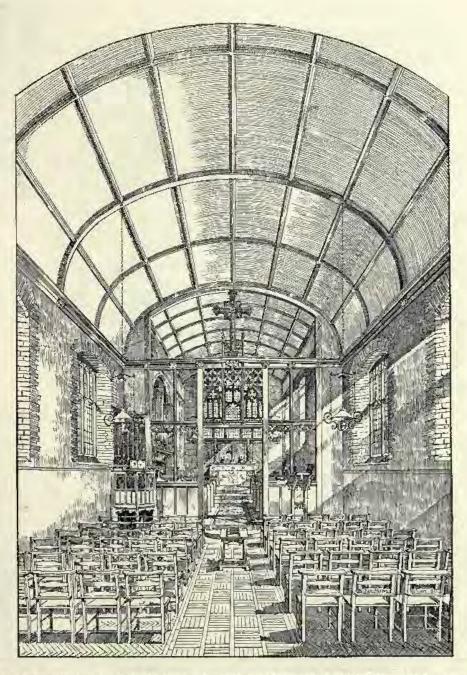

| 95       | Stone Spire added to the Tower of the Church of St. Pietre,                                                                                                                                            |



Monu, ÉMILE LAMBOT, Architect, Lacken, Brussels.

HARRISON AND SONS,

PRINTERS IN ORDINARY TO HER MAJESTY,

ST. MARTIN'S LANE, LONDON.



1667. George and Dragon Inn, Castleton, EDGAR WOOD, A.R.I.B.A., Architect. (For plans, 166 p. 119.)



1714. Design for Pulpit, St. Michael's, Croydon, GEORGE F. BODLEY, A.R.A., Architect.



1723. Study for West End of a Town Church, SIDNEY K. GREENSLADE, A.R.I.B.A., Architect.



1702. Malvern College, New Chapel, SIR ARTHUR W. BLOMFIELD, A.R.A., Architect.



1652. New Church of St. John the Divine, Ford, Wills, CHARLES E. PONTING, F.S.A., Architect. (For Exterior, see p. 17.)



1701. Chapels and Crematorium, Nottingham Cemetery, Second Premiated Design, NICHOLSON AND CORLETTE, Architects.



1793. Design for a Country Church, EDWARD B. LAMB, M.S.A., Architect.



1670. The Great Corridor, Queen's College, Harley Street, W., PERCY E. NEWTON, Architect.



1696. Study for a New Church in South London, Interior, CHARLES A, NICHOLSON, M.A., Architect. (For Exterior, see p. 12.)



1700. Study vor a New Church in South London, Exterior, CHARLES A. NICHOLSON, M.A., Architect. (For Interior, see p. 11.)



 St. Brelade's Church, Jersey, New Sadilia, Chair Stalls and Granile Patenned, ROGERS, BONE AND COLLS, Architects.



Mayfeld Church, Edinburgh