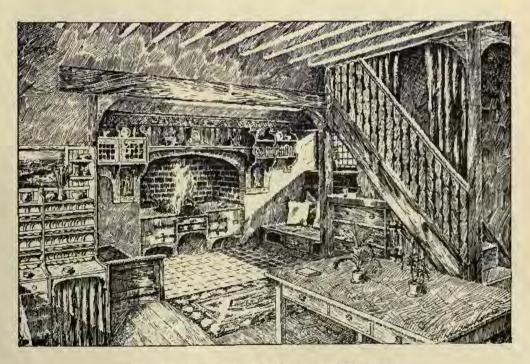

1763. An Artisan's Room, R. BARRY PARKER, Architect.

1808. New Screen, Blisland Church, FREDERICK C. EDEN, Architect.

1819. New Screen, Organ, &c., Chaddesden Church, Derby, HENRY ROSE, Architect.

1862. House at Walton-on-Thames, for Neale Thomson, Esq., JOHN WATSON, A.R.I.B.A., Architect.