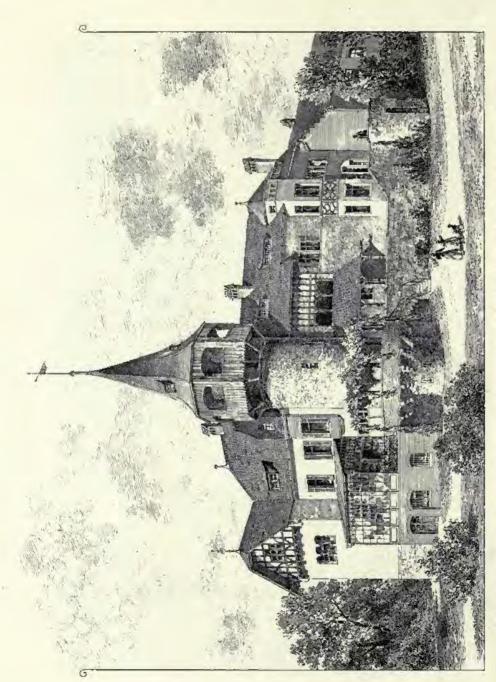

K. R. Museum ier Cypsalgelisse, Fienna, Provinsson OTTO WAGNER, Hou. Corr. Mem. R.I.B.A., Architect, Vienna.

A Suburban Cottage, near Melbourne, Australia, FRANK B. TOMPKINS, Architect, Melbourne.

Rear Entrance, The Old London Tavern, Collins Place, Melbourne, rebuilt 1896, NAHUM BARNET,
Architect, Melbourne.