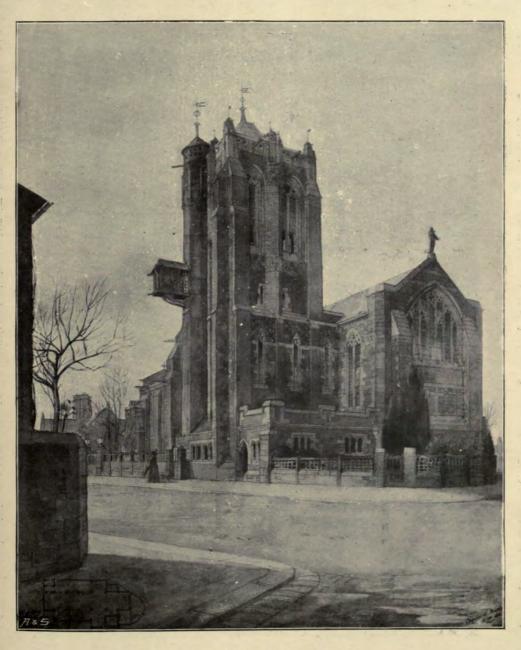

St. Alban's Church, Blackburn, EDWARD GOLDIE, Architect.

1803. St. Alban's Church, Blackburn, EDWARD GOLDIE, Architect.

1810. Monorial to the tate Julia Countess of Ducie, Tortworth Churchyard, Glos., W. D. CARÖE, M.A., Architect.