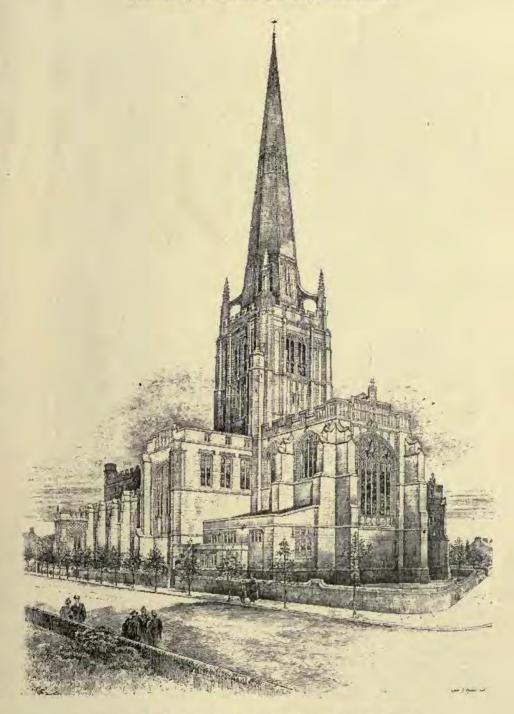

1790. St. George's Church, Stockfort, AUSTIN AND PALEY, Architects.

1892. St. George's Church, Stockport, Interior, AUSTIN and PALEY, Architects.

1891. St. George's Church, Stockport, The Chancel, AUSTIN and PALEY, Architects.