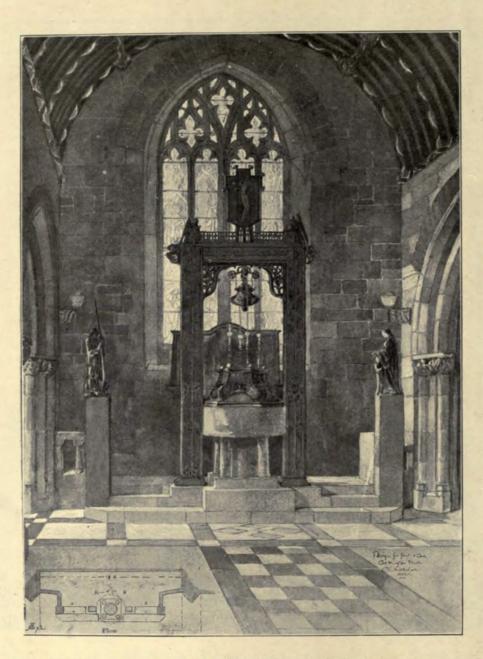

1869. New House at Eastcote, Pinner, for Miss M. A. Bevan, W. H. SETH-SMITH, F.R.I.B.A., Architect. (For Plans, see p. 58.)



1931. School of Science, Liverpool, Interior of Lecture Hall, EDWARD W. MOUNTFORD, F.R.I.B.A., Architect.



1906. Messrs, Macmillan's New Premises, Directors' Private Room, JOHN CASH, Architect.



1867. A suggested Druwing-Room Fireplace in Gesso Duso, Stained Alabaster and Gilded Bronze, II. DYMOKE-WILKINSON, Architect



1865. New Music Koom, 140 Harley Street, W., IL. HUNTLY-GORDON, F.R.I.B.A., Architect.



Design for proposed Organ Case and Altar Rail, M. MABERLEY SMITH, Archived.



1741. New Church, Elland, Yorkshire, G. H. FELLOWES PRYNNE, F.R.LB.A., Architect.



1787. Competitive Design for Church at Exeter, CHARLES A. NICHOLSON, M.A., Architect.



1896. Font for Cockington Church, Devon, CHARLES A. NICHOLSON, M.A., Architect.

## THE ROYAL SCOTTISH ACADEMY EXHIBITION 1897



556. Norham, North Berwick, the Residence of W. Birnie Rhind, Esq., A.R.S.A., THOMAS DUNCAN RHIND, A.R.I.B.A., Architect.



515. Design for Profosed House, North Berwick, THOMAS DUNCAN RHIND, A.R.L.B.A., Architect.



500. Public Bailst, JOHN JAMES BURNET, A.R.S.A., Architect. (For Plans, 54 p. 63.)



549. Additions to Railway Inn, Tranent, W. H. M'LACHLAN, Architect.
(For Plans, see p. 59.)



541. Villa at Bathgate, in course of Erection for W. Atlan, Esq., W. H. M'LACHLAN, Architect. (For Plans, see p. 59.)



504. Villas, Polivarth Terrace, Edinburgh, JAMES JERDAN, Architect.
(For Plans, see p. 59.)



550. A Proposed Fifeshire Manse, SWANSTON AND LEGGE,