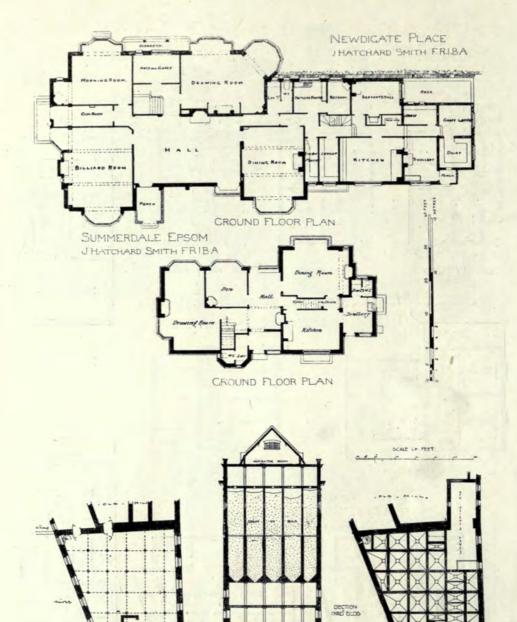

., Architect.



No. 19, Bear Street, R. SELDEN WORNUM, F.R.L.B.A., Architect.



House at Croydon for I. H. Taylor, Esq., A. E. PERKINS, Architect.



St. Mary Magdalene Church, Bexhill, ARTHUR YOUNG, Architect.



Cottage at Limpsfield, Surrey, ARTHUR KEEN, Architect.
(For Plans, see p. 66.)



Cottage at Haslemere, PERCY E. NEWTON, Architect. (For Plans, see p. 65.)



A Grain Silo at Greenwich, for Messrs. S. P. Mumjord & Co., ASTON WEBB, F.S.A., Architect. (For Plans, see p. 82.)



Suggested Porch-treatment of Country House for Barm M. von Zedlitz, C. HARRISON TOWNSEND, F.R.I.B.A., Architect.



"Claypatch," The Ridgeway, Enfield, SYDNEY W. CRANFIELD, A.R.I.B.A., Architect. (For Plans, see p. 81.)



Stables and Cottage, Minchead, G. H. GROCOCK, Architect. (For Plans, see p. 65.)





A Grain Silo at Greenwich, for Messrs. S. P. Mumford & Co ASTON WEBB, F.S.A., Architect.

PLAN OF SILOS

PLAN OF LOWER FLOORS



The Gable House, Kings Heath, Worcestershire, BATEMAN AND BATEMAN, Architects.



"Five Gables," from the Drive, Wimbledon, JAMES RANSOME, A.R.I.B.A., Architect.



House for Mrs. Mounsey, W. A. WEBB, A.R.I.B.A., Architect,



ARTHUR W. COOKSEV, A.R.I.B.A., Architect. (For Plans, see p. 65)



Proposed New Premises, Friar Lane, Leicester,



Façade of a Town House,
(For Plans, see p. 81.)
M. STARMER HACK, A.R.I.B.A., Architect.



Longhborough Bank, GODDARD, PAGET AND GODDARD, Architects.

(For Plans, see p. 81.)



Nos. 9 & 10, Gosfield Street, London, W., W. HARGREAVES RAFFLES, Architect. (For Plan, see p. 66.)



A Gentleman's Cottage, W. FRANK BRIGHT, Archi