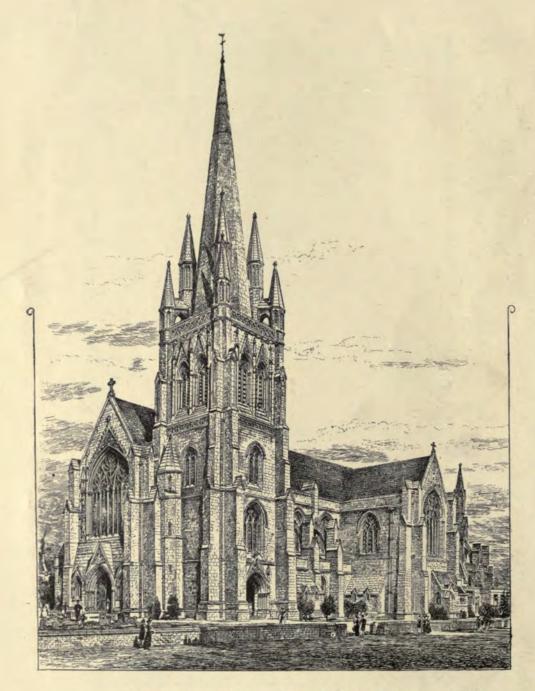

St. Alban's Church, Blackburn, EDWARD GOLDIE, Architect.

1803. St. Alban's Church, Blackburn, EDWARD GOLDIE, Architect.

1810. Monorial to the tate Julia Countess of Ducie, Tortworth Churchyard, Glos., W. D. CARÖE, M.A., Architect.