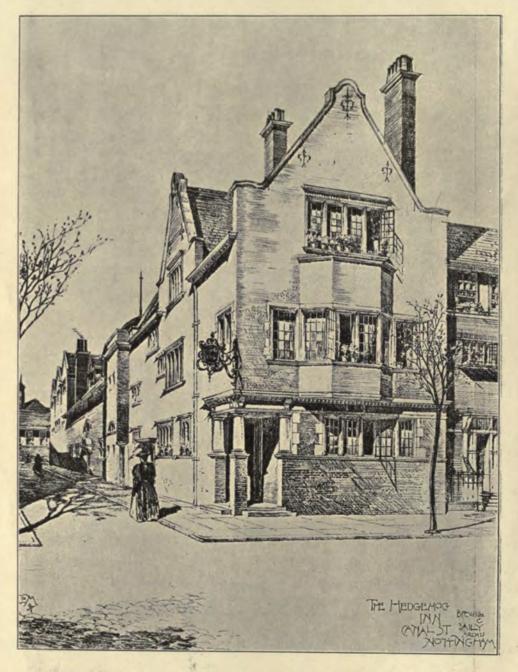

1742. The Hedgehog Inn, Canal Street, Nottingham, BREWILL AND BAILY, Architects.

1839. No. 49 Prince's Gate, for Mrs. Watney, The Dining Room, ERNEST GEORGE and YEATES, Architects.

1839. No. 49 Prince's Gate, for Mrs. Walney, Window of Music Room, ERNEST GEORGE AND YEATES, Architects.