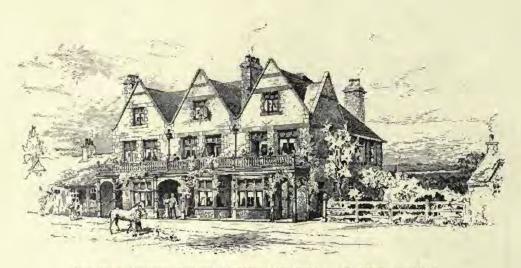

1742. The Hedgehog Inn, Canal Street, Nottingham, BREWILL AND BAILY, Architects.

1839. No. 49 Prince's Gate, for Mrs. Watney, The Dining Room, ERNEST GEORGE and YEATES, Architects.

1839. No. 49 Prince's Gate, for Mrs. Walney, Window of Music Room, ERNEST GEORGE AND YEATES, Architects.