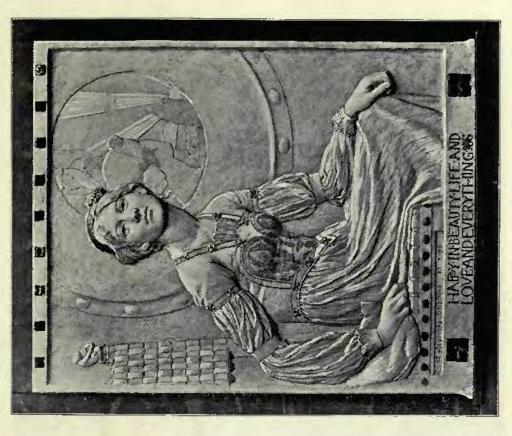

1906. Messrs, Macmillan's New Premises, Directors' Private Room, JOHN CASH, Architect.

1867. A suggested Druwing-Room Fireplace in Gesso Duso, Stained Alabaster and Gilded Bronze, II. DYMOKE-WILKINSON, Architect