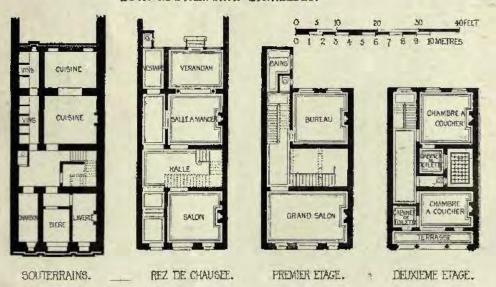

Business Premises, Dordrecht.

Premises for the Holland Fire Insurance Co. in Winstrax!, Dordrecht.

I. N. REUS AND SON, Architects, Dordrecht. (For Plans, see p. 121.)

Instituts Solvay (Electro-Biologie et Physiologie), Pare Leofold, Brussels, J. J. VAN YSENDYCK, Hon. Corr. Mem. R.I.B.A., AND I., GÉRARD, Architects, Brussels.