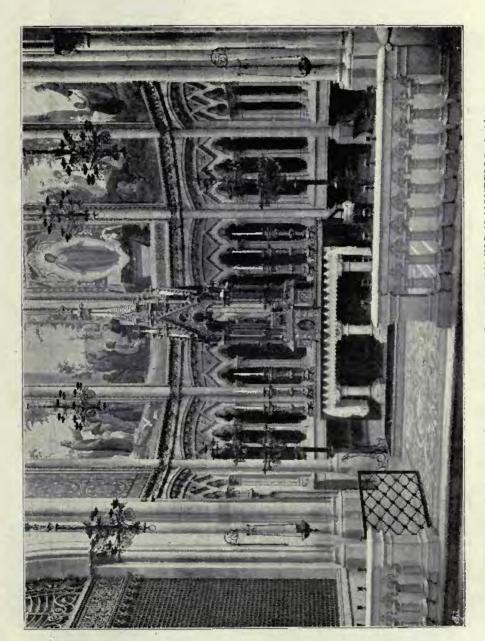

## ACADEMY ARCHITECTURE 1897<sup>1</sup>

Vol.11

1902. New Church, Clacton-on-Sea, South-west View, RAINALD W. K. GODDARD, Architect.

93777

NA NIS V.11-14

RICHARD CLAY AND SONS, LIMITED LONDON AND BUNGAY.

1844. Staircase, Welbeck Abbey, H. WILSON, Architect.