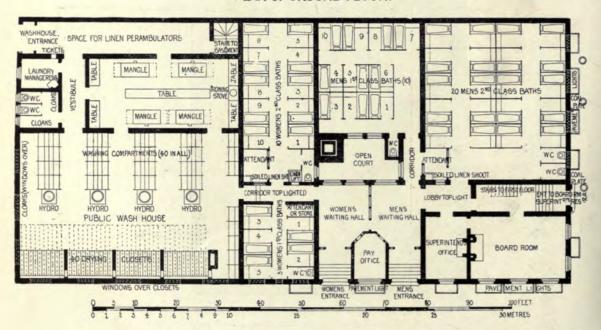

## NEW PUBLIC BATHS ALLOA JOHN JAMES BURNET ARCHITECT

547. Glenorchy, North Berwick, the Residence of John Maggregor, Esq., Leith, THOMAS DUNCAN RHIND, A.R.I.B.A., Architect,

542. Premises in Picardy Place for the British Order of Ancient Free Gardeners, DUNN and FINLAY, Architects.