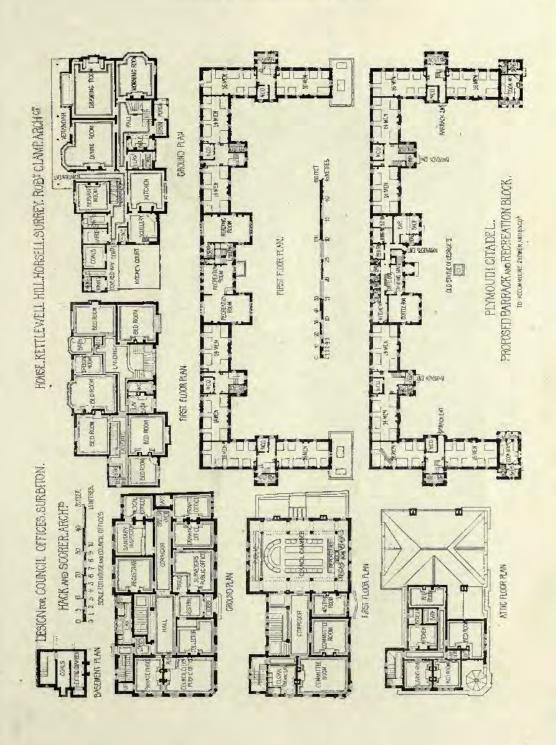

1829. Presbyterian Church of England, Westminster College, Cambridge, HENRY T. HARE, A.R.I.B.A., Architect.

1841. New Buildings, Liverpool, R. NORMAN SHAW, R.A., AND J. FRANCIS DOYLE, Architects.

1850. Additions to the Savoy Hetel, T. E. COLLCUTT, F.R.I.B.A., Architect.
(For Plan, see p. 80.)

1927. Passmore Edwards' Free Library and Central Technical Schools for Cornwall, SILVANUS TREVAIL,
F.R.I.B.A., Architect.
(For Plans, see p. 30.)

1754. Lodges at Lea Park, for Whilaker Wright, Esq., PAXTON WATSON, A.R.I.B.A., Architect.
(For Plans, see p. 31.)

## PASSMORE EDWARDS FREE LIBRARY TRURO SILVANUS TREVAIL FRIBA ARCHITECT

1894, House at Enston, for B. Benger, Esq., CHARLES HEATHCOTE, F.R.L.B.A., Architect (For Plans, see p. 31.)

Passuare Eduards Public Library, St. George's in the East, Cable Street, Shadwell, MAURICE B. ADAMS, F.R.I.B.A., Architect.