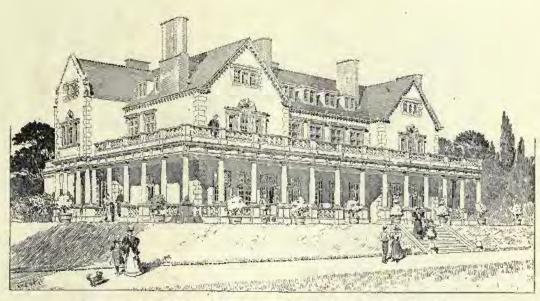

1763. An Artisan's Room, R. BARRY PARKER, Architect.

1808. New Screen, Blisland Church, FREDERICK C. EDEN, Architect.

1819. New Screen, Organ, &c., Chaddesden Church, Derby, HENRY ROSE, Architect.

1862. House at Walton-on-Thames, for Neale Thomson, Esq., JOHN WATSON, A.R.I.B.A., Architect.