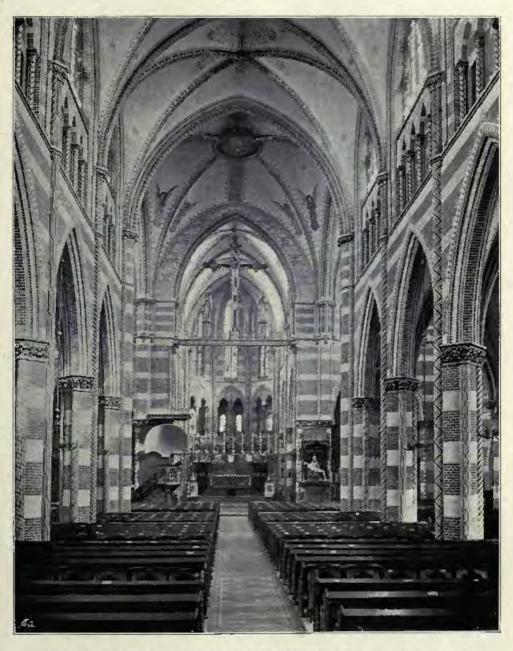

1790. St. George's Church, Stockfort, AUSTIN AND PALEY, Architects.

1892. St. George's Church, Stockport, Interior, AUSTIN and PALEY, Architects.

1891. St. George's Church, Stockport, The Chancel, AUSTIN and PALEY, Architects.

189t. St. George's Church, Stockport The Organ, AUSTIN AND PALEY, Architects.

1891. St. George's Church, Stockfort, The Morning Chapet, AUSTIN AND PALEY, Architects.

1799. Competitive Design for Meffan Institute, Forfar, T. MARTIN CAPPON, F.S.A. Scot., Architect.