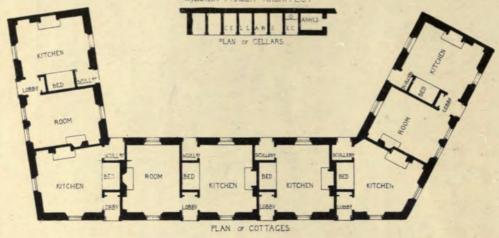

1927. Passmore Edwards' Free Library and Central Technical Schools for Cornwall, SILVANUS TREVAIL,
F.R.I.B.A., Architect.
(For Plans, see p. 30.)

1754. Lodges at Lea Park, for Whilaker Wright, Esq., PAXTON WATSON, A.R.I.B.A., Architect.
(For Plans, see p. 31.)