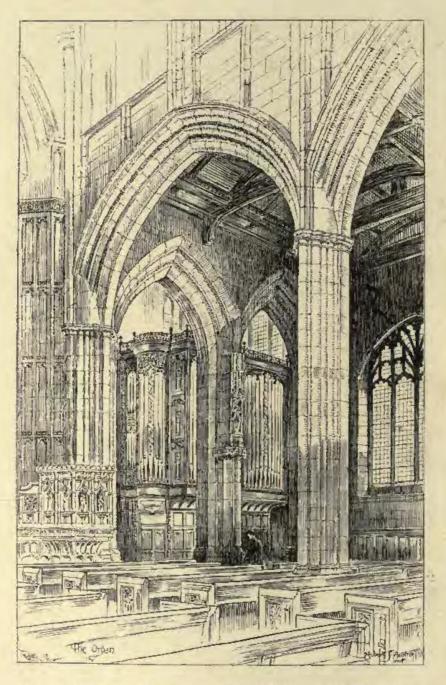

189t. St. George's Church, Stockport The Organ, AUSTIN AND PALEY, Architects.

1891. St. George's Church, Stockfort, The Morning Chapet, AUSTIN AND PALEY, Architects.

1799. Competitive Design for Meffan Institute, Forfar, T. MARTIN CAPPON, F.S.A. Scot., Architect.