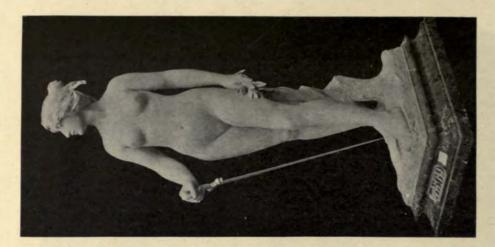

2007. Robert Burns (Statuette, Bronze), F. J. WILLIAMSON, Sculptor.

1944. Mercury (Bust, Marble), MARY POWNALL, Sculptor.

1948. "Thirteen" (Bust of a Girl, Marble), MERVYN LAWRENCE, Sculptor.

1978. A Valkyrie (Head, Bronze), ANDREA C. LUCCHESI, Sculptor.