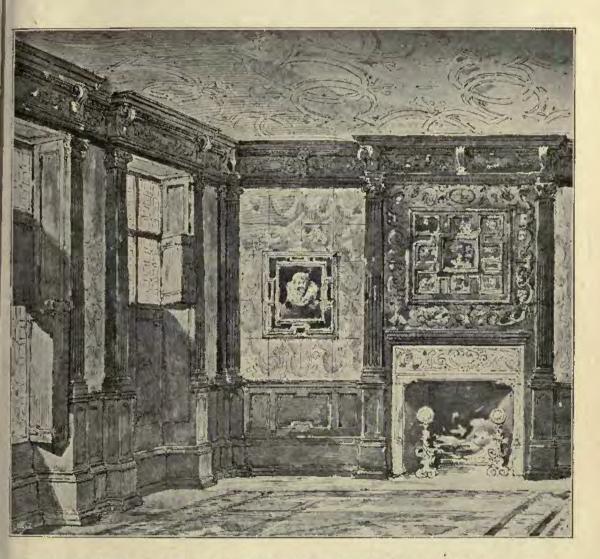

1742. The Hedgehog Inn, Canal Street, Nottingham, BREWILL AND BAILY, Architects.

1839. No. 49 Prince's Gate, for Mrs. Watney, The Dining Room, ERNEST GEORGE and YEATES, Architects.

1839. No. 49 Prince's Gate, for Mrs. Walney, Window of Music Room, ERNEST GEORGE AND YEATES, Architects.