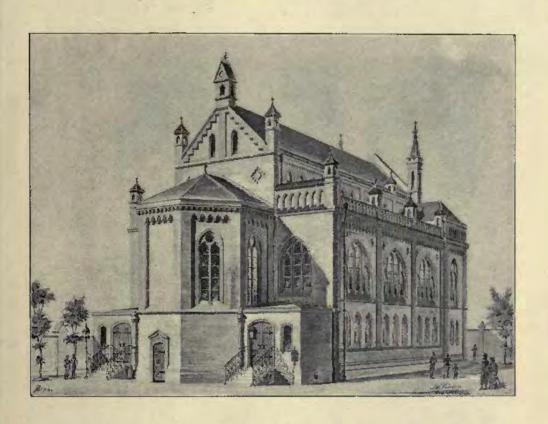

St. Alban's Church, Blackburn, EDWARD GOLDIE, Architect.

1803. St. Alban's Church, Blackburn, EDWARD GOLDIE, Architect.

1810. Monorial to the tate Julia Countess of Ducie, Tortworth Churchyard, Glos., W. D. CARÖE, M.A., Architect.