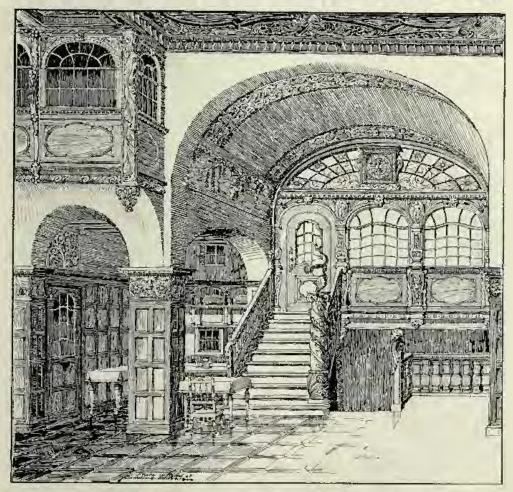

## ACADEMY ARCHITECTURE 1897<sup>1</sup>

Vol.11

1902. New Church, Clacton-on-Sea, South-west View, RAINALD W. K. GODDARD, Architect.

93777

NA NIS V.11-14

RICHARD CLAY AND SONS, LIMITED LONDON AND BUNGAY.

1844. Staircase, Welbeck Abbey, H. WILSON, Architect.