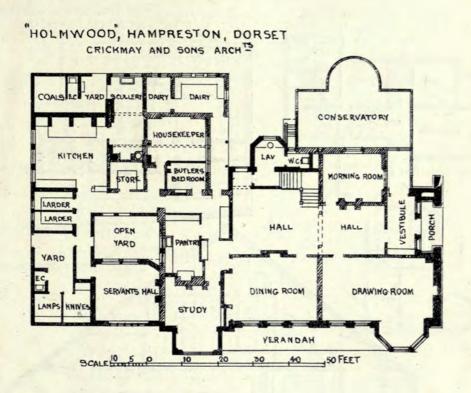

1927. Passmore Edwards' Free Library and Central Technical Schools for Cornwall, SILVANUS TREVAIL,
F.R.I.B.A., Architect.
(For Plans, see p. 30.)

1754. Lodges at Lea Park, for Whilaker Wright, Esq., PAXTON WATSON, A.R.I.B.A., Architect.
(For Plans, see p. 31.)

## PASSMORE EDWARDS FREE LIBRARY TRURO SILVANUS TREVAIL FRIBA ARCHITECT

1894, House at Enston, for B. Benger, Esq., CHARLES HEATHCOTE, F.R.L.B.A., Architect (For Plans, see p. 31.)

Passuare Eduards Public Library, St. George's in the East, Cable Street, Shadwell, MAURICE B. ADAMS, F.R.I.B.A., Architect.