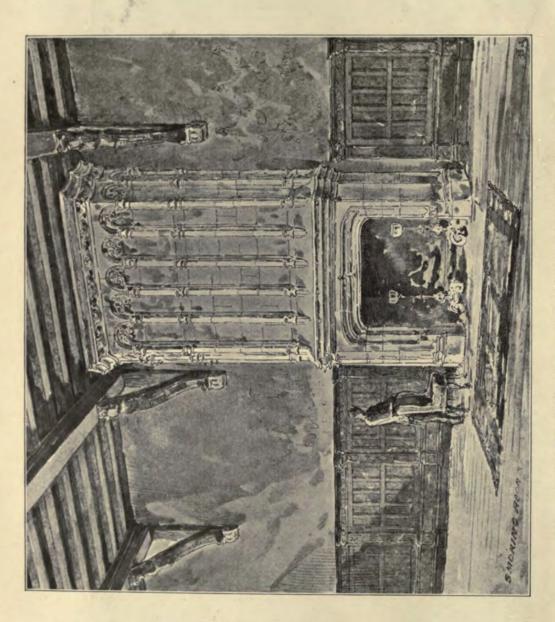

1742. The Hedgehog Inn, Canal Street, Nottingham, BREWILL AND BAILY, Architects.

1839. No. 49 Prince's Gate, for Mrs. Watney, The Dining Room, ERNEST GEORGE and YEATES, Architects.

1839. No. 49 Prince's Gate, for Mrs. Walney, Window of Music Room, ERNEST GEORGE AND YEATES, Architects.