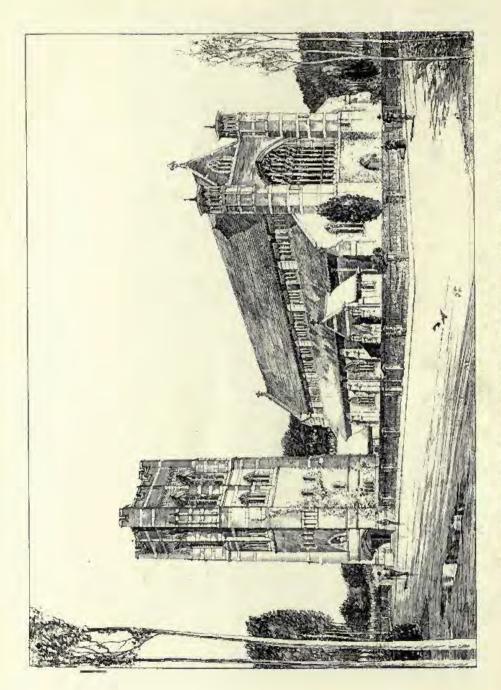

1790. St. George's Church, Stockfort, AUSTIN AND PALEY, Architects.

1892. St. George's Church, Stockport, Interior, AUSTIN and PALEY, Architects.

1891. St. George's Church, Stockport, The Chancel, AUSTIN and PALEY, Architects.