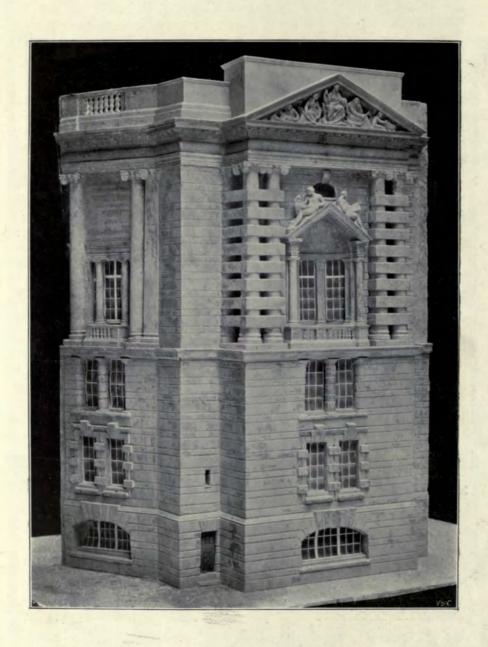

## ACADEMY ARCHITECTURE 1897<sup>1</sup>

Vol.11

1902. New Church, Clacton-on-Sea, South-west View, RAINALD W. K. GODDARD, Architect.

93777

NA NIS V.11-14

RICHARD CLAY AND SONS, LIMITED LONDON AND BUNGAY.

1844. Staircase, Welbeck Abbey, H. WILSON, Architect.