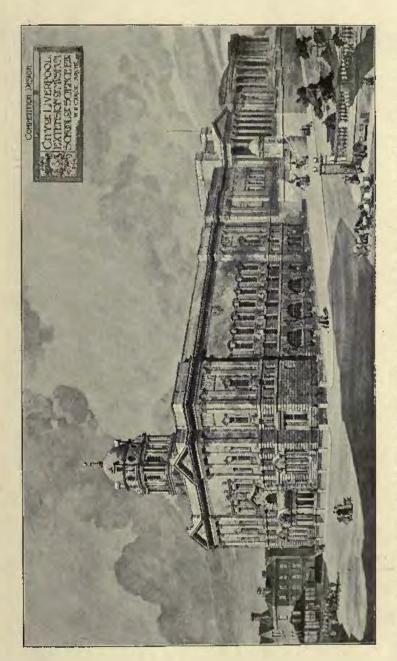

Claridge's Hotel, The Dining Room, ERNEST GEORGE AND YEATES, Architects.

1884. Claridge's Hotel, In the Billiard Room.

1818. Competition Design, City of Liverpool Extension of Museum, School of Science, Gre., W. D. CARÖE, M.A.,