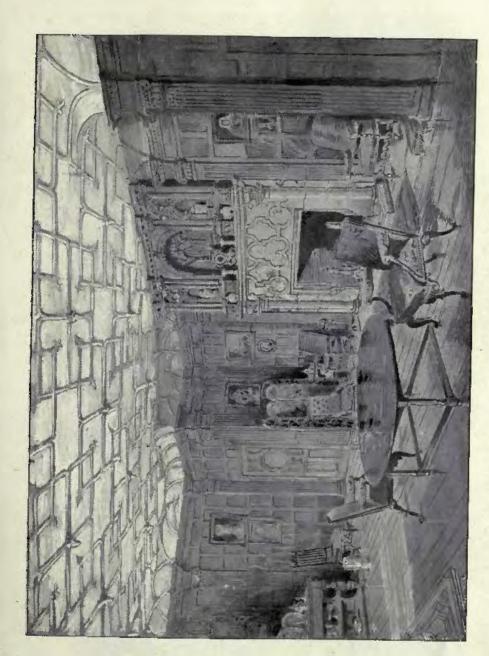

## ACADEMY ARCHITECTURE 1897<sup>1</sup>

Vol.11

1902. New Church, Clacton-on-Sea, South-west View, RAINALD W. K. GODDARD, Architect.

93777

NA NIS V.11-14

RICHARD CLAY AND SONS, LIMITED LONDON AND BUNGAY.

1844. Staircase, Welbeck Abbey, H. WILSON, Architect.