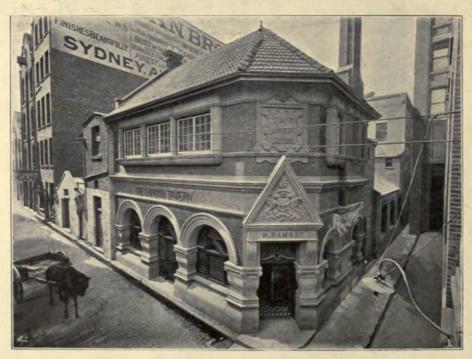

K. R. Museum ier Cypsalgelisse, Fienna, Provinsson OTTO WAGNER, Hou. Corr. Mem. R.I.B.A., Architect, Vienna.

A Suburban Cottage, near Melbourne, Australia, FRANK B. TOMPKINS, Architect, Melbourne.

Rear Entrance, The Old London Tavern, Collins Place, Melbourne, rebuilt 1896, NAHUM BARNET,
Architect, Melbourne.