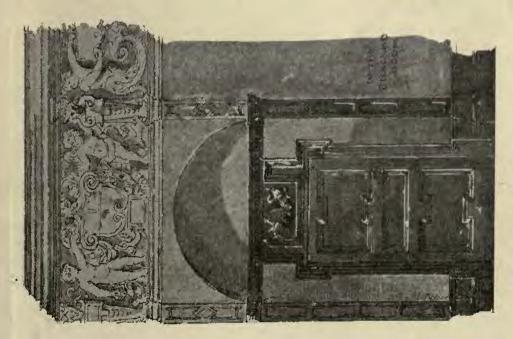

Claridge's Hotel, The Dining Room, ERNEST GEORGE AND YEATES, Architects.

1884. Claridge's Hotel, In the Billiard Room.

1818. Competition Design, City of Liverpool Extension of Museum, School of Science, Gre., W. D. CARÖE, M.A.,