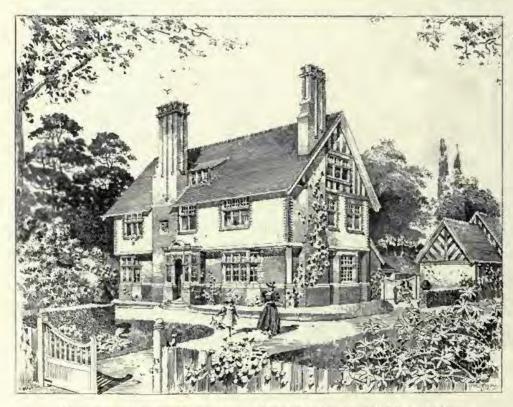

1807. Parish Church, Handford, Cheshire, JOHN BROOKE, A.R.I.B.A., Architect.

1912. House at Rowgardens Wood, for C. W. Ansdell, Esq., ALLAN F. VIGERS, Architect.

1814. The Living Room, Woodcote, Church Stretton, Shropshire, BARRY PARKER AND RAYMOND UNWIN, Architects.