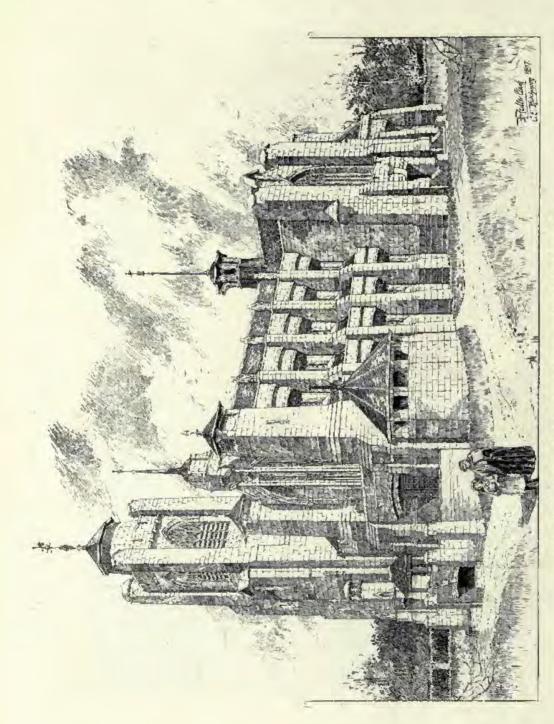

St. Alban's Church, Blackburn, EDWARD GOLDIE, Architect.

1803. St. Alban's Church, Blackburn, EDWARD GOLDIE, Architect.

1810. Monorial to the tate Julia Countess of Ducie, Tortworth Churchyard, Glos., W. D. CARÖE, M.A., Architect.