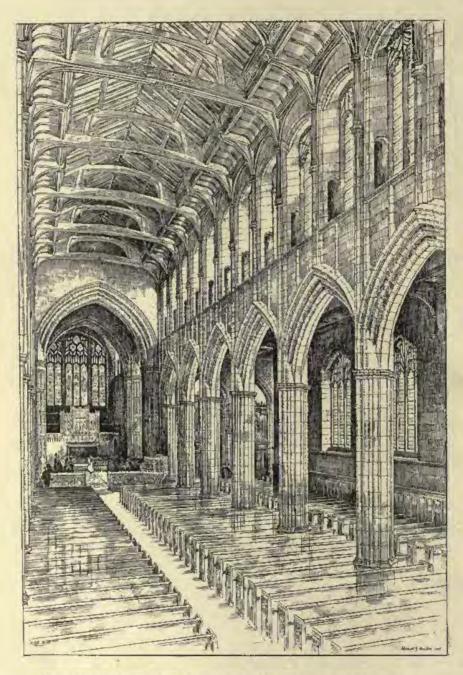

1790. St. George's Church, Stockfort, AUSTIN AND PALEY, Architects.

1892. St. George's Church, Stockport, Interior, AUSTIN and PALEY, Architects.

1891. St. George's Church, Stockport, The Chancel, AUSTIN and PALEY, Architects.