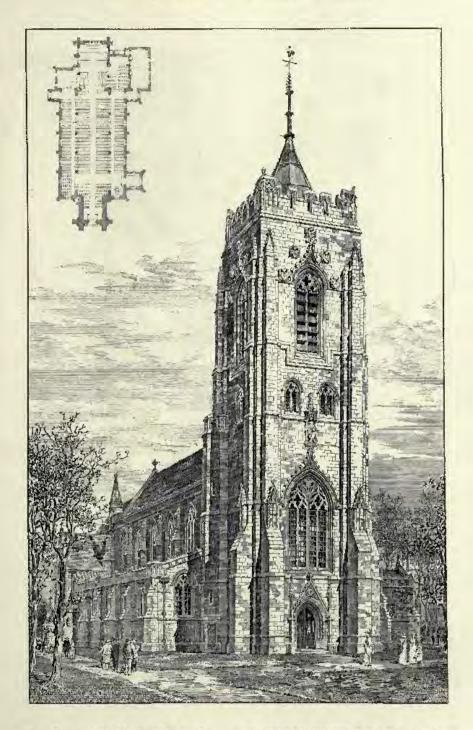

St. Alban's Church, Blackburn, EDWARD GOLDIE, Architect.

1803. St. Alban's Church, Blackburn, EDWARD GOLDIE, Architect.

1810. Monorial to the tate Julia Countess of Ducie, Tortworth Churchyard, Glos., W. D. CARÖE, M.A., Architect.