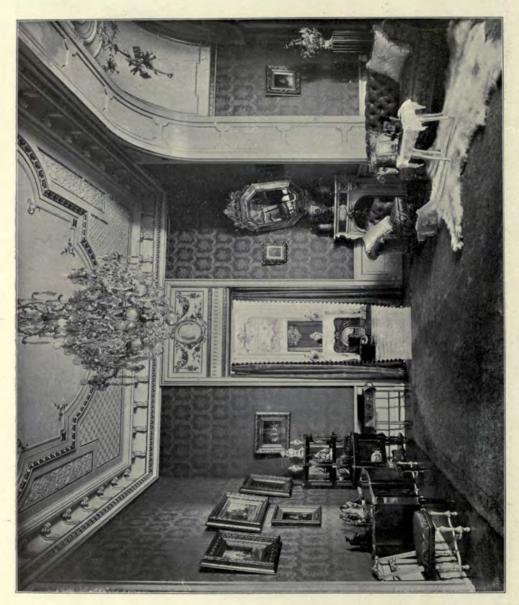

1742. The Hedgehog Inn, Canal Street, Nottingham, BREWILL AND BAILY, Architects.

1839. No. 49 Prince's Gate, for Mrs. Watney, The Dining Room, ERNEST GEORGE and YEATES, Architects.

1839. No. 49 Prince's Gate, for Mrs. Walney, Window of Music Room, ERNEST GEORGE AND YEATES, Architects.