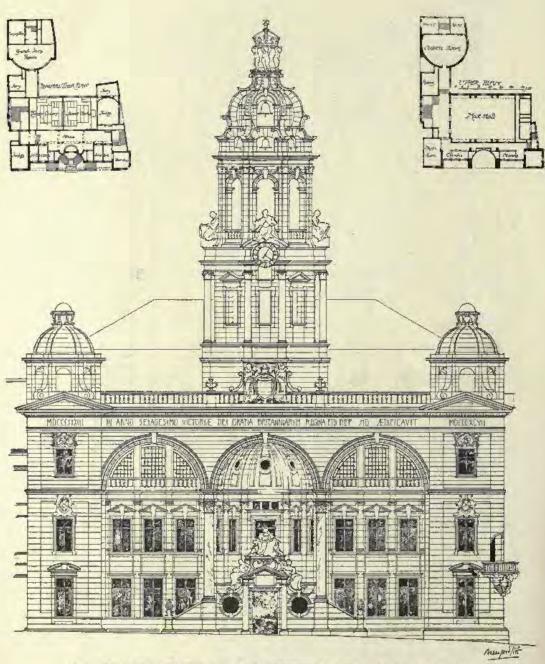

500. Public Bailst, JOHN JAMES BURNET, A.R.S.A., Architect. (For Plans, 54 p. 63.)

549. Additions to Railway Inn, Tranent, W. H. M'LACHLAN, Architect.
(For Plans, see p. 59.)

541. Villa at Bathgate, in course of Erection for W. Atlan, Esq., W. H. M'LACHLAN, Architect. (For Plans, see p. 59.)

## NEW PUBLIC BATHS ALLOA JOHN JAMES BURNET ARCHITECT

547. Glenorchy, North Berwick, the Residence of John Maggregor, Esq., Leith, THOMAS DUNCAN RHIND, A.R.I.B.A., Architect,

542. Premises in Picardy Place for the British Order of Ancient Free Gardeners, DUNN and FINLAY, Architects.