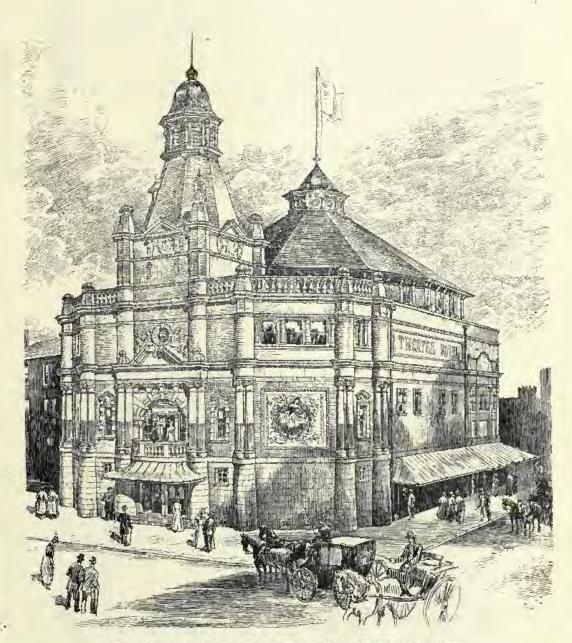

1760. Her Majesty's Theatre, Haymarket, C. J. PHIPPS, F.S.A., Architect.

1869. New House at Eastcote, Pinner, for Miss M. A. Bevan, W. H. SETH-SMITH, F.R.I.B.A., Architect. (For Plans, see p. 58.)

1931. School of Science, Liverpool, Interior of Lecture Hall, EDWARD W. MOUNTFORD, F.R.I.B.A., Architect.