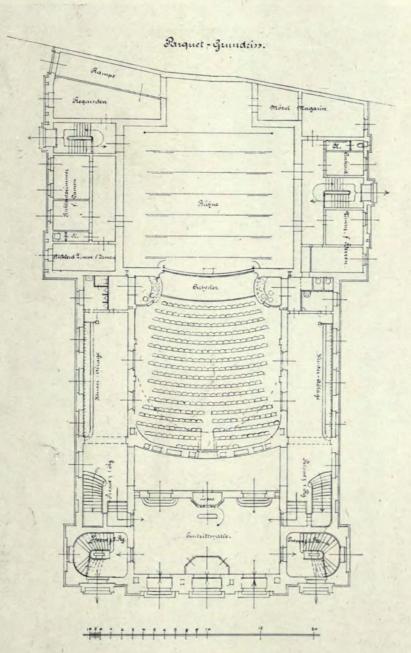

1760. Her Majesty's Theatre, Haymarket, C. J. PHIPPS, F.S.A., Architect.

1869. New House at Eastcote, Pinner, for Miss M. A. Bevan, W. H. SETH-SMITH, F.R.I.B.A., Architect. (For Plans, see p. 58.)

1931. School of Science, Liverpool, Interior of Lecture Hall, EDWARD W. MOUNTFORD, F.R.I.B.A., Architect.