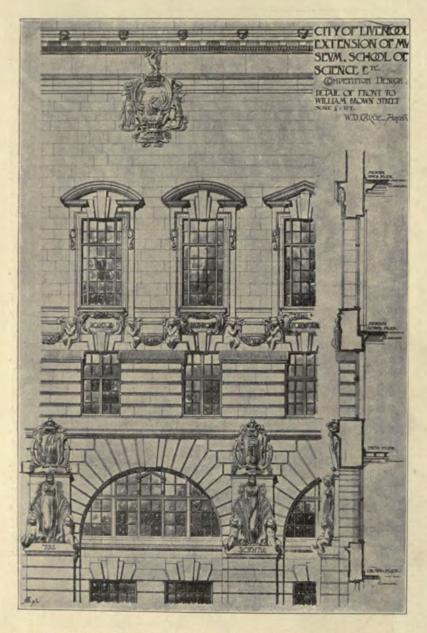

1831. City of Liverpool Extension of Museum, School of Science, &c., Competition Design,
Detail of Front to William Brown Street, W. D. CARÖE, M.A., Architect.

1930. View from Tower, Kincardine, Deeside, NIVEN and WIGGLESWORTH, Architects...