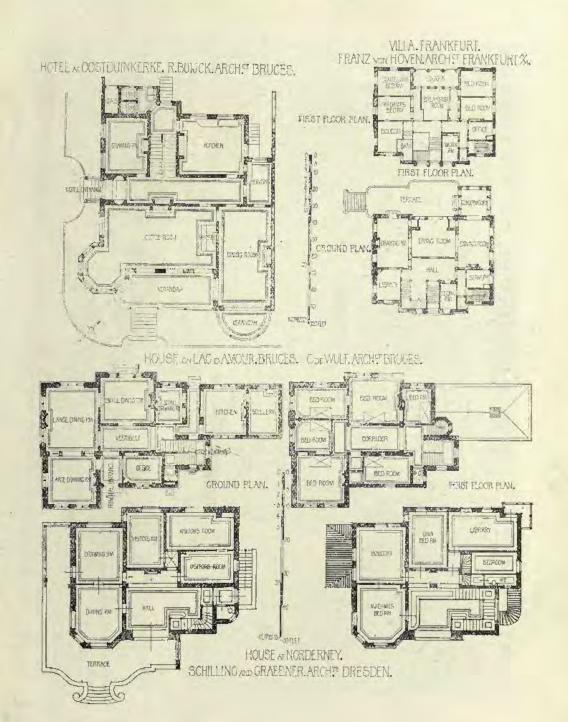

Jewish Temple in Vienna, XI., MAX FLEISCHER, Architect, Vienna.

Hôtel de Ville de Damme, restored 1895, RENE BUYCK, Architect, Bruges.

Villas with Shops at Ostend, J. J. VAN YSENDYCK, Hon. Corr. Mem. R.I.B.A., Architect, Brussels.

The Hall, Château du Baes-Veld, Zedelghem near Bruges, KENE BUYCK, Architect, Bruges.

Instituts Solvay (Electro-Biologie et Physiologie), Parc Leopold, Brussels, Porte d'Entrée, J. J. VAN YSENDYCK, Hon. Corr. Mem. R.I.B.A., and L. GÉRARD, Architects, Brussels.