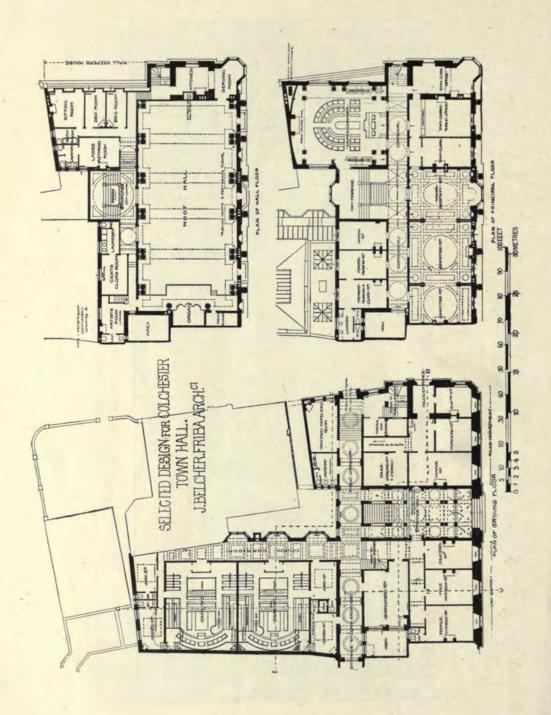

.B.A., Architect.



1703. Public Baths and Wash-Houses for the Parish of St. Matthew, Bethnal Green, R. STEPHEN AYLING, A.R.I.B.A., Architect.

## PLAN OF GROUND FLOOR.







 Design for Fine Art Gallery and Public Library for the County Borough of Bury, J. D. AND S. J. MOULD, Architects.



1637. House at Wokingham, ERNEST NEWTON, Architect. (For Plans, see p. 30.)



1673. House at Phus, HOWARD INCE, Architect.







1784. Design for Cardiff Town Hall, BERESFORD PITE, F.R.I.B.A., Architect.



1753. House at Panghourne, Carden Front, JOHN BELCHER, F.R.I.B.A., Architecu. (For Plans, see p. 35.)

For Views of Entrance Tower and Entrance Hall, see Vol. 13, pp. 27, 39.



1762. Vacht Chih, Village Shaps, &r., Yarmoudh, Isle of Wight, ASTON WEBB, F.S.A., Architect. (For Flan, see p. 30.)







1751. Design for Colchester Town Hall, BERESFORD PITE, F.R.I.B.A., Architect.



1756. New Town Hall, Colchester, JOHN BELCHER, F.R.I.B.A., Architect. (For Plans, see p. 34.)





1693. An Hotel in the Isle of Wight, FRANK S. TAYLOR, A.R.I.B.A., Architect.



1625. Art Gallery and Library, Bath, J. M. BRYDON, F.R.I.B.A., Architect. (For Plan, see p. 38.)



New Hotel, Crutown, Scotland, GEORGE W. WEBB, F.R.I.E.A., Architect. (For Plans, see p. 41.)



 St. Monans, Walton-on-Thames, NIVEN AND WIGGLESWORTH, Architects. (For Plan, see p. 38.)





40

02468 101214161820

60 METRES



1658. Proposed Memorial, Horncastle, Lincoln, G. CHRISTOPHER CARTER, Architect.



1684. A Roadside Inn at Bromford, Erdington, HERBERT T. BUCKLAND, Architect. (For Plans, see p. 41.)



1644. Corner of Hou