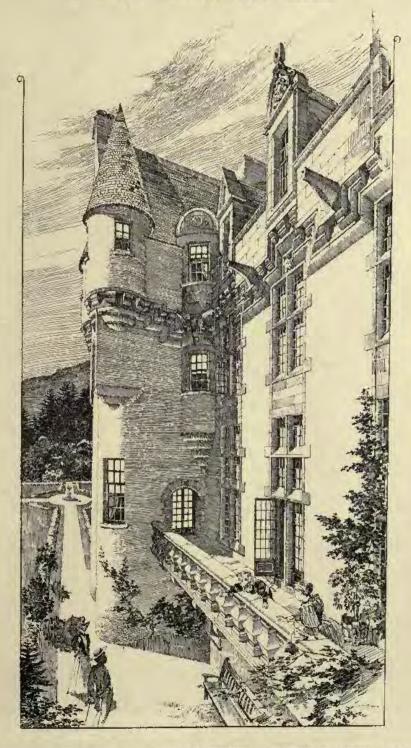

1831. City of Liverpool Extension of Museum, School of Science, &c., Competition Design,
Detail of Front to William Brown Street, W. D. CARÖE, M.A., Architect.

1930. View from Tower, Kincardine, Deeside, NIVEN and WIGGLESWORTH, Architects...