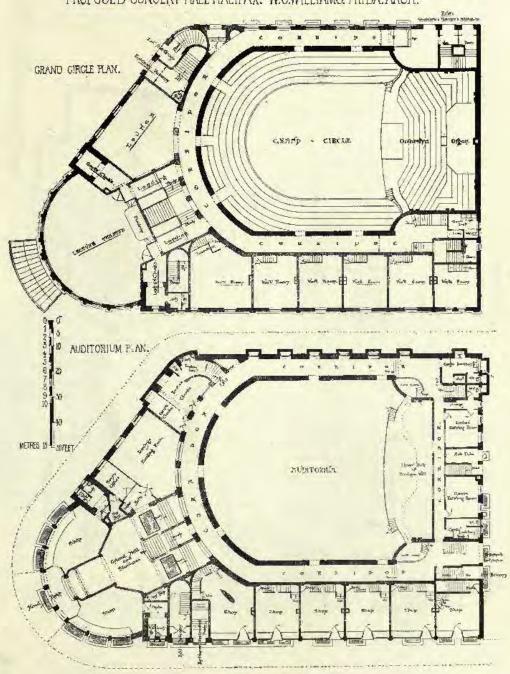

1927. Passmore Edwards' Free Library and Central Technical Schools for Cornwall, SILVANUS TREVAIL,
F.R.I.B.A., Architect.
(For Plans, see p. 30.)

1754. Lodges at Lea Park, for Whilaker Wright, Esq., PAXTON WATSON, A.R.I.B.A., Architect.
(For Plans, see p. 31.)

## PASSMORE EDWARDS FREE LIBRARY TRURO SILVANUS TREVAIL FRIBA ARCHITECT

1894, House at Enston, for B. Benger, Esq., CHARLES HEATHCOTE, F.R.L.B.A., Architect (For Plans, see p. 31.)

Passuare Eduards Public Library, St. George's in the East, Cable Street, Shadwell, MAURICE B. ADAMS, F.R.I.B.A., Architect.