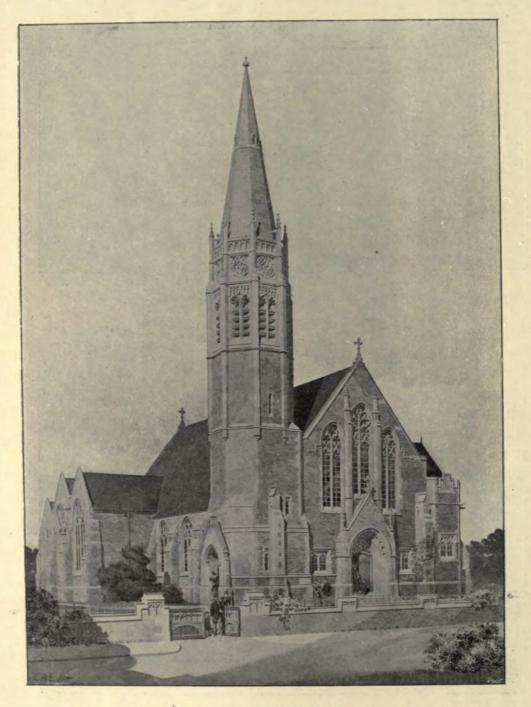

1865. New Music Koom, 140 Harley Street, W., IL. HUNTLY-GORDON, F.R.I.B.A., Architect.

Design for proposed Organ Case and Altar Rail, M. MABERLEY SMITH, Archived.

1741. New Church, Elland, Yorkshire, G. H. FELLOWES PRYNNE, F.R.LB.A., Architect.