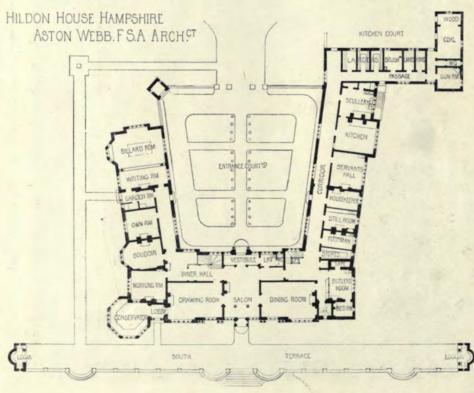

1927. Passmore Edwards' Free Library and Central Technical Schools for Cornwall, SILVANUS TREVAIL,
F.R.I.B.A., Architect.
(For Plans, see p. 30.)

1754. Lodges at Lea Park, for Whilaker Wright, Esq., PAXTON WATSON, A.R.I.B.A., Architect.
(For Plans, see p. 31.)