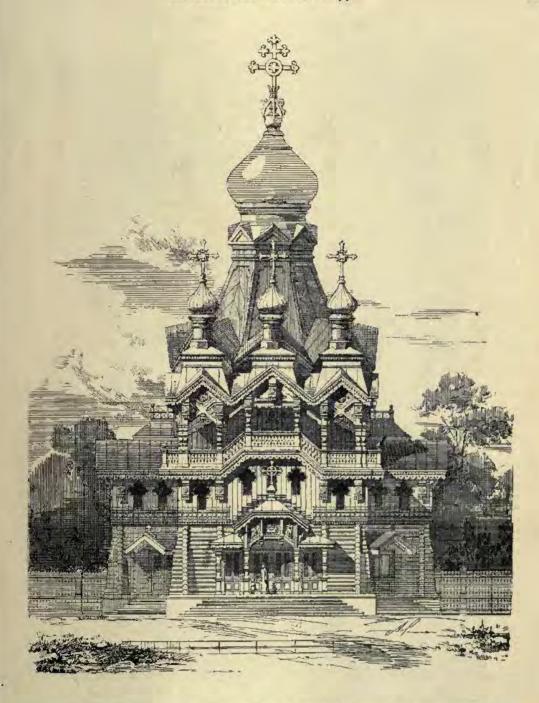

Wooden Orthodox Church at Raiwoio, Finland, the late S. BOGOMOLOFF, Architect.

First Premiated Design for Theatre in Kiew, Professor VICTOR SCHRÖTER, Hon. Corr. Mem. R.I.B.A., Architect, St. Petersburg,