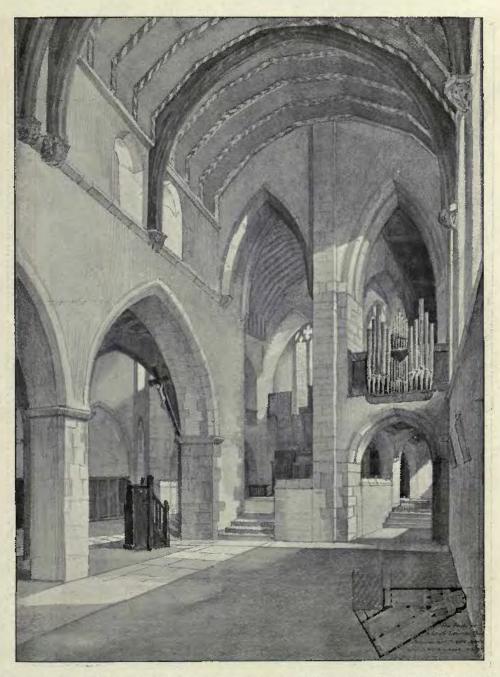

1790. St. George's Church, Stockfort, AUSTIN AND PALEY, Architects.

1892. St. George's Church, Stockport, Interior, AUSTIN and PALEY, Architects.

1891. St. George's Church, Stockport, The Chancel, AUSTIN and PALEY, Architects.

189t. St. George's Church, Stockport The Organ, AUSTIN AND PALEY, Architects.

1891. St. George's Church, Stockfort, The Morning Chapet, AUSTIN AND PALEY, Architects.

1799. Competitive Design for Meffan Institute, Forfar, T. MARTIN CAPPON, F.S.A. Scot., Architect.