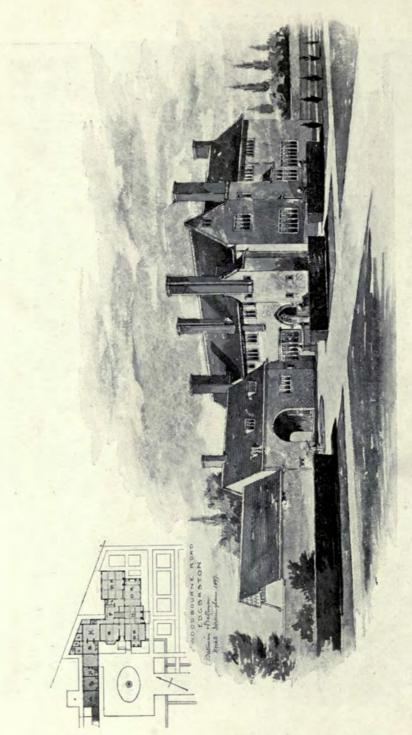

Extensions, Pannyre Arms Hotel, Edsell, T. MARTIN CAPPON, F.S.A. Scot., Architect. (For Plans, see p. 35.)

PASSMORE EDWARDS SETTLEMENT BUILDINGS SMITH AND BREWER ARCHITECTS

1784. Passmore Edwards' Settlement Buildings, North-west View, A. DUNBAR SMITH and CECIL C. BREWER, Architects.

(For Plans, see p. 36.)

"Mayfield House" Settlement Residence in Shoreditch, A. DUNBAR SMITH and CECIL C. BREWER, Architects.

1895. Wesleyan Chapel, Crosby, near Liverpool, J. FRANCIS DOYLE, Architect. (For Plan, see p. 31.)