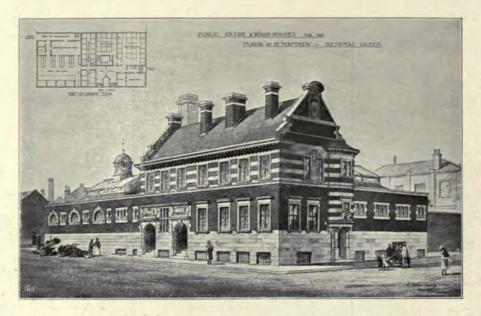

he Divine, Ford, Wilts, CHARLES E. PONTING, F.S.A., Architect. (For Interior, see p. 7.)



1761. Interior of Mausoleum for the late H. Nichols, Esq., J. LEONARD WILLIAMS, Architect.



1766. Entrance to the Science and Art Schools, Newark-on-Trent, GEORGE II, GROCOCK, Architect.



1649. Rotherfield Hall, Sussex, F. INIGO THOMAS, Architect.



1641. The New Playing Fields, Eton College, F. INIGO THOMAS, Architect.





v. PHILEIPS FIGGIS, AR.L.B.A., Architect,



1770. Design for Friese, ARTHUR L. GWATKIN, Assist.



1672. Design for Wronght-iron Staircase Balustrade, G. EDWARD TUCKER, Artist.



1722. A Street Front, proposed to be erected in Exeter, SIDNEY K. GREENSLADE, A.R.I.B.A., Architect.



1682. Portion of a Design for Municipal Buildings, THOMAS DAVISON, A.R.I.B.A., Architect.



1703. Public Baths and Wash-Houses for the Parish of St. Matthew, Bethnal Green, R. STEPHEN AYLING, A.R.I.B.A., Architect.

## PLAN OF GROUND FLOOR.







 Design for Fine Art Gallery and Public Library for the County Borough of Bury, J. D. AND S. J. MOULD, Architects.



1637. House at Wokingham, ERNEST NEWTON, Architect. (For Plans, see p. 30.)



1673. House at Phus, HOWARD INCE, Architect.







1784. Design for Cardiff Town Hall, BERESFORD PITE, F.R.I.B.A., Architect.



1753. House at Panghourne, Carden Front, JOHN BELCHER, F.R.I.B.A., Architecu. (For Plans, see p. 35.)

For Views of Entrance Tower and Entrance Hall, see Vol. 13, pp. 27, 39.



1762. Vacht Chih, Village Shaps, &r., Yarmoudh, Isle of Wight, ASTON WEBB, F.S.A., Architect. (For Flan, see p. 30.)







1751. Design