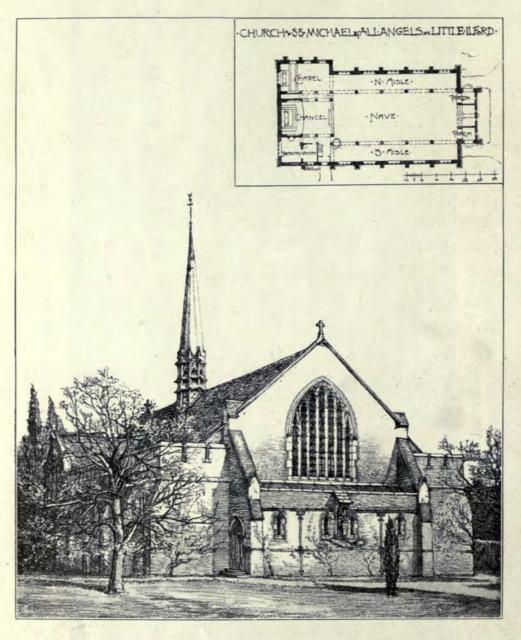

St. Alban's Church, Blackburn, EDWARD GOLDIE, Architect.

1803. St. Alban's Church, Blackburn, EDWARD GOLDIE, Architect.

1810. Monorial to the tate Julia Countess of Ducie, Tortworth Churchyard, Glos., W. D. CARÖE, M.A., Architect.