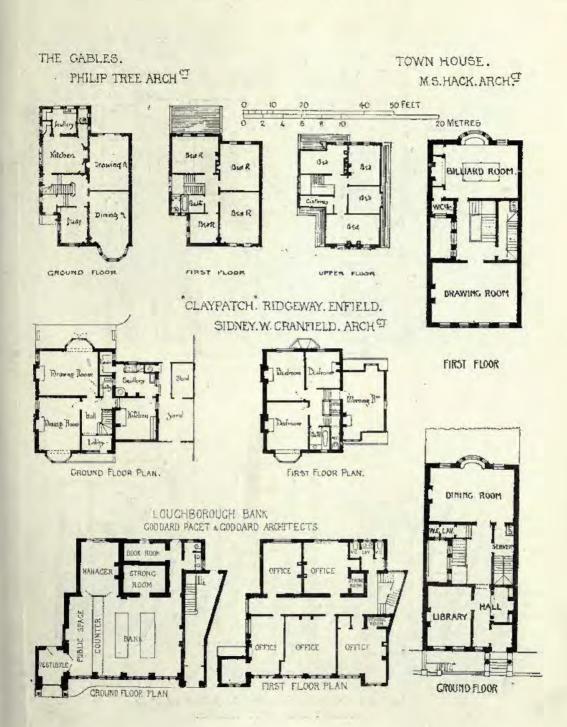

.A., Architect.



No. 19, Bear Street, R. SELDEN WORNUM, F.R.L.B.A., Architect.



House at Croydon for I. H. Taylor, Esq., A. E. PERKINS, Architect.



St. Mary Magdalene Church, Bexhill, ARTHUR YOUNG, Architect.



Cottage at Limpsfield, Surrey, ARTHUR KEEN, Architect.
(For Plans, see p. 66.)



Cottage at Haslemere, PERCY E. NEWTON, Architect. (For Plans, see p. 65.)



A Grain Silo at Greenwich, for Messrs. S. P. Mumjord & Co., ASTON WEBB, F.S.A., Architect. (For Plans, see p. 82.)



Suggested Porch-treatment of Country House for Barm M. von Zedlitz, C. HARRISON TOWNSEND, F.R.I.B.A., Architect.



"Claypatch," The Ridgeway, Enfield, SYDNEY W. CRANFIELD, A.R.I.B.A., Architect. (For Plans, see p. 81.)



Stables and Cottage, Minchead, G. H. GROCOCK, Architect. (For Plans, see p. 65.)





A Grain Silo at Greenwich, for Messrs. S. P. Mumford & Co ASTON WEBB, F.S.A., Architect.

PLAN OF SILOS

PLAN OF LOWER FLOORS



The Gable House, Kings Heath, Worcestershire, BATEMAN AND BATEMAN, Architects.



"Five Gables," from the Drive, Wimbledon, JAMES RANSOME, A.R.I.B.A., Architect.



House for Mrs. Mounsey, W. A. WEBB, A.R.I.B.A., Architect,



ARTHUR W. COOKSEV, A.R.I.B.A., Architect. (For Plans, see p. 65)



Proposed New Premises, Friar Lane, Leicester,



Façade of a Town House,
(For Plans, see p. 81.)
M. STARMER HACK, A.R.I.B.A., Architect.



Longhborough Bank, GODDARD, PAGET AND GODDARD, Architects.

(For Plans, see p. 81.)



Nos. 9 & 10, Gosfield Street, London, W., W. HARGREAVES RAFFLES, Architect. (For Plan, see p. 66.)



A Gentleman's Cottage, W. FRANK BRIGHT, Arc