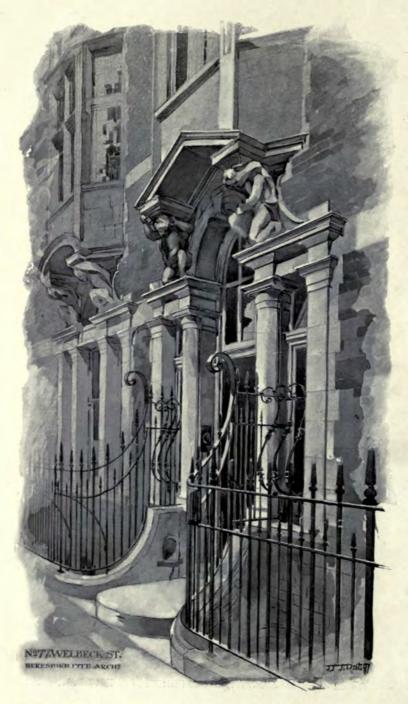

1752. Grauned Presbyterian Church, Putney, J. C. T. MURRAY and C. F. MALLOWS, Joint Architects.



1804. Proposed Remodelling of Chancel, Lacock Church, Wilts, HAROLD BRAKSPEAR. A.R.I.B.A., Architect.





1772. Design for Hill-side Church, C. L. BRIERLEY, Architect.



1903. Interior, St. Aidan's Church, Leeds, A. CRAWFORD HICK, Architect.



1800. Kinelon Church, Warwickshire, New Stalls, Organ Case and Screen, JOHN BELCHER, F.R.I.B.A., Architect,



1796. Holy Trinity Church, Southport, HUON A. MATEAR, F.R.I.B.A., Architect.



1767. Proposed New Nave and Chancel, Yierusley Church, CHARLES A. NICHOLSON, M.A., Architect.





1827. Doorway in Great Titchfield Street, W., BERESFORD PITE, F.R.I.B.A., Architect.



1828. No. 82, Mortimer Street, W., BERESFORD PITE, F.R.I.B.A., Architect.



1826. No. 77, Welbeck Street, W., BERESFORD PITE, F.R.I.B.A., Architect.



1868. Design for Rector's Stall, Wallasey Church, GERALD COGSWELL, Architect.



1917. Prince's Restaurant, Piccadilly, W., I. T. WIMPERIS AND ARBER, Architects.



New Ball Room, Reyal Polar Hotel, Knistington, HENRY S. LEGG AND SON, Architects.





1854. Lockee Free Library and Baths, J. MURRAY ROBERTSON, F.R.L.B.A., Architect. (For Plans, see p. 142.)



1905. Woodbourne Road, Edgbaston, BATEMAN AND BATEMAN, Architects.



1876. Bungalow, Herne Bay, J. T. WIMPERIS AND ARBER, Architects,







1893. Veilis Lodge, Adghaston, BATEMAN AND BATEMAN, Architects. (For Plan, see p. 144.)



W. H. SETH-SMITH, F.R.I.B.A., AND A. R. G. FENNING, F.R.I.B.A., Joint Architects, 1835. Presbyterian Theological College, Cambri