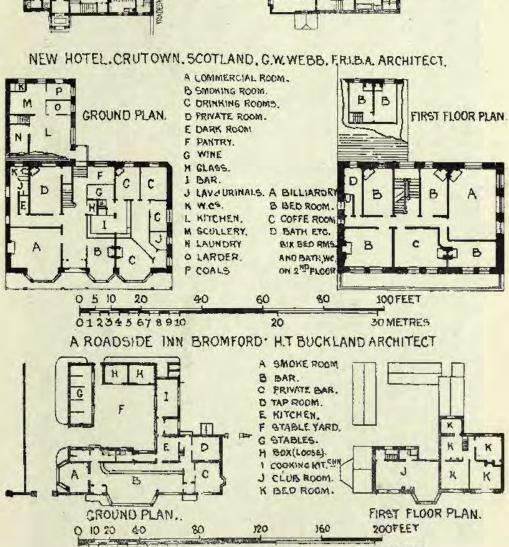

ER, F.R.I.B.A., Architecu. (For Plans, see p. 35.)

For Views of Entrance Tower and Entrance Hall, see Vol. 13, pp. 27, 39.



1762. Vacht Chih, Village Shaps, &r., Yarmoudh, Isle of Wight, ASTON WEBB, F.S.A., Architect. (For Flan, see p. 30.)







1751. Design for Colchester Town Hall, BERESFORD PITE, F.R.I.B.A., Architect.



1756. New Town Hall, Colchester, JOHN BELCHER, F.R.I.B.A., Architect. (For Plans, see p. 34.)





1693. An Hotel in the Isle of Wight, FRANK S. TAYLOR, A.R.I.B.A., Architect.



1625. Art Gallery and Library, Bath, J. M. BRYDON, F.R.I.B.A., Architect. (For Plan, see p. 38.)



New Hotel, Crutown, Scotland, GEORGE W. WEBB, F.R.I.E.A., Architect. (For Plans, see p. 41.)



 St. Monans, Walton-on-Thames, NIVEN AND WIGGLESWORTH, Architects. (For Plan, see p. 38.)





40

02468 101214161820

60 METRES



1658. Proposed Memorial, Horncastle, Lincoln, G. CHRISTOPHER CARTER, Architect.



1684. A Roadside Inn at Bromford, Erdington, HERBERT T. BUCKLAND, Architect. (For Plans, see p. 41.)



1644. Corner of House, Edgbaston, Birmingham, BATEMAN AND BATEMAN, Architects.

(For Plans, see p. 45.)





PALACE GATE HOUSE KENSINGTON. C.J.HAROLD COOPER. ARCHOT





1707. Exterior of Palace Gate House, Kensington, W., C. J. HAROLD COOPER, Architect. (For Plans, see p. 46.)





1791. Plymonth Chadel, New Recreation and Soldiers' Block, T. ROGERS KITSELL, A.R.I.B.A., Architect. (For Plans, see p. 49.)





1717. Design for the Bury Free Library and Art Gallery, BATEMAN AND BATEMAN, Architects.



1599. New Danies Houses, Wroombe Abbey School, Bucks, W. D. CARÖE, M