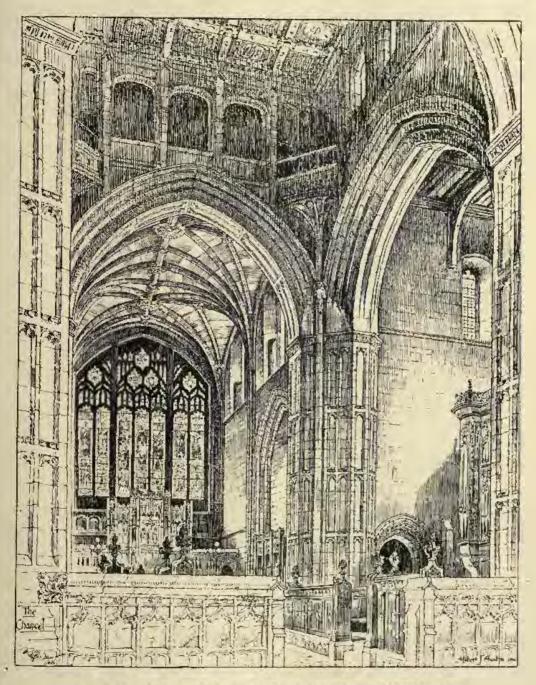

189t. St. George's Church, Stockport The Organ, AUSTIN AND PALEY, Architects.

1891. St. George's Church, Stockfort, The Morning Chapet, AUSTIN AND PALEY, Architects.

1799. Competitive Design for Meffan Institute, Forfar, T. MARTIN CAPPON, F.S.A. Scot., Architect.