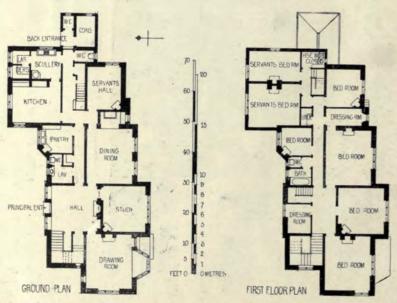

at Bromford, Erdington, HERBERT T. BUCKLAND, Architect. (For Plans, see p. 41.)



1644. Corner of House, Edgbaston, Birmingham, BATEMAN AND BATEMAN, Architects.

(For Plans, see p. 45.)





PALACE GATE HOUSE KENSINGTON. C.J.HAROLD COOPER. ARCHOT





1707. Exterior of Palace Gate House, Kensington, W., C. J. HAROLD COOPER, Architect. (For Plans, see p. 46.)





1791. Plymonth Chadel, New Recreation and Soldiers' Block, T. ROGERS KITSELL, A.R.I.B.A., Architect. (For Plans, see p. 49.)





1717. Design for the Bury Free Library and Art Gallery, BATEMAN AND BATEMAN, Architects.



1599. New Danies Houses, Wroombe Abbey School, Bucks, W. D. CARÖE, M.A., Architect. (For Plans, see p. 53.)









1800. Designs for New Board Officer, Ormsbirth, ARNOLD MITCHELL, F.R.I.B.A., Architect.







1603. Country House, Fittleworth, Sussex, ROBERT S. BALFOUR, A.R.I.B.A., Architect.



1616. House at Bognar, Sussex, W. II, ATKIN BERRY, A.R.I.B.A., Architect.



1704. Stables, Matheld, Kent, EDGAR S. UNDERWOOD, Architect.



1621. Cottage Hospital, Aldershot, THOMAS DAVISON, A.R.I.B.A., Architect.



1685. The Roedean School, JOHN W. SIMPSON, A.R.I.B.A., Architect.



1730. Higheombe Edge, Hindhead, Sheiches in Hall, WILLIAM A. PITE, F.R.I.B.A., Architect.



Design for a live-place, by JOHN P. WHITE.



The Firs, Epsom, J. HATCHARD SMITH, F.R.J.B.A., Architect. (For Plans, see p. 45.)





1633. House at Todmorden, JESSE HORSFALL, F.R.I.B.A., Architect. (For Plan, see p. 45.)



1926. Design for a Frieze, HELEN LANGLEY, Sculptor.

## SCULPTURES 1898"



1945. Orphens, Relief, CHARLES