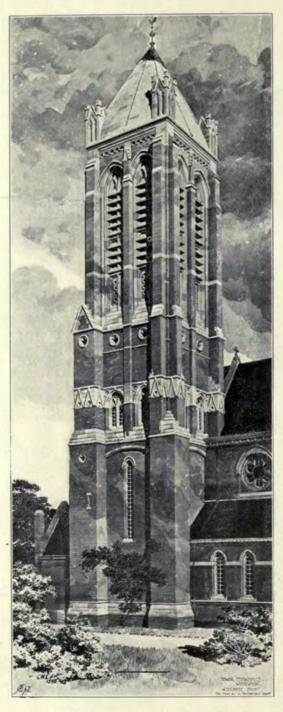

1865. New Music Koom, 140 Harley Street, W., IL. HUNTLY-GORDON, F.R.I.B.A., Architect.

Design for proposed Organ Case and Altar Rail, M. MABERLEY SMITH, Archived.

1741. New Church, Elland, Yorkshire, G. H. FELLOWES PRYNNE, F.R.LB.A., Architect.