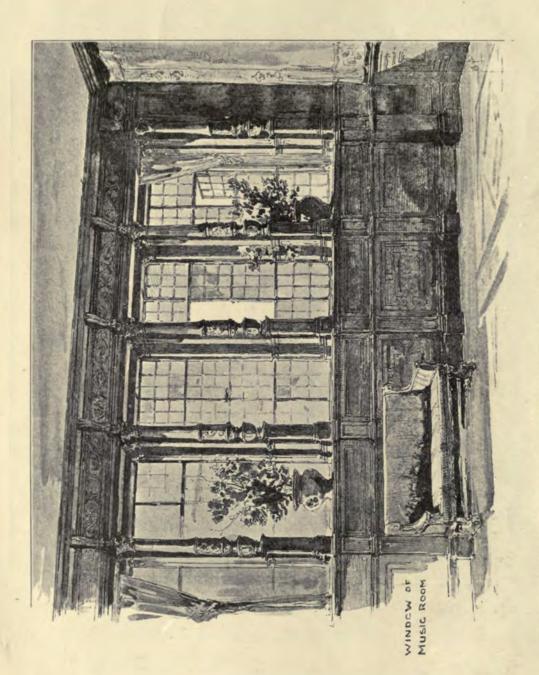

1742. The Hedgehog Inn, Canal Street, Nottingham, BREWILL AND BAILY, Architects.

1839. No. 49 Prince's Gate, for Mrs. Watney, The Dining Room, ERNEST GEORGE and YEATES, Architects.

1839. No. 49 Prince's Gate, for Mrs. Walney, Window of Music Room, ERNEST GEORGE AND YEATES, Architects.