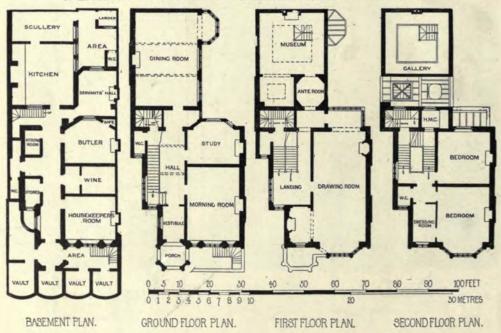

rchitect. (For Plans, see p. 34.)





1693. An Hotel in the Isle of Wight, FRANK S. TAYLOR, A.R.I.B.A., Architect.



1625. Art Gallery and Library, Bath, J. M. BRYDON, F.R.I.B.A., Architect. (For Plan, see p. 38.)



New Hotel, Crutown, Scotland, GEORGE W. WEBB, F.R.I.E.A., Architect. (For Plans, see p. 41.)



 St. Monans, Walton-on-Thames, NIVEN AND WIGGLESWORTH, Architects. (For Plan, see p. 38.)





40

02468 101214161820

60 METRES



1658. Proposed Memorial, Horncastle, Lincoln, G. CHRISTOPHER CARTER, Architect.



1684. A Roadside Inn at Bromford, Erdington, HERBERT T. BUCKLAND, Architect. (For Plans, see p. 41.)



1644. Corner of House, Edgbaston, Birmingham, BATEMAN AND BATEMAN, Architects.

(For Plans, see p. 45.)





PALACE GATE HOUSE KENSINGTON. C.J.HAROLD COOPER. ARCHOT





1707. Exterior of Palace Gate House, Kensington, W., C. J. HAROLD COOPER, Architect. (For Plans, see p. 46.)





1791. Plymonth Chadel, New Recreation and Soldiers' Block, T. ROGERS KITSELL, A.R.I.B.A., Architect. (For Plans, see p. 49.)





1717. Design for the Bury Free Library and Art Gallery, BATEMAN AND BATEMAN, Architects.



1599. New Danies Houses, Wroombe Abbey School, Bucks, W. D. CARÖE, M.A., Architect. (For Plans, see p. 53.)









1800. Designs for New Board Officer, Ormsbirth, ARNOLD MITCHELL, F.R.I.B.A., Architect.







1603. Country House, Fittleworth, Sussex, ROBERT S. BALFOUR, A.R.I.B.A., Architect.



1616. House at Bognar, Sussex, W. II, ATKIN BERRY, A.R.I.B.A., Architect.



1704. Stables, Matheld, Kent, EDGAR S. UNDERWOOD, Architect.



1621. Cottage Hospit