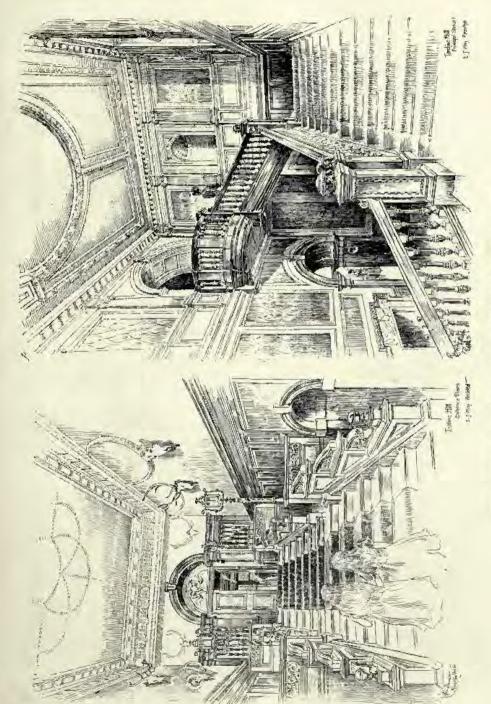

, Architect.



1713. Proposed New Church at Bedford, C. F. MALLOWS AND GROCOCK, Architects.



1709. Church, and Presbytery for St. Patrick's, Dundee, T. MARTIN CAPPON, F.S.A.Scot., Architect.









1731. Proposed House at Little Switzerland, Douglas, Isle of Man, M. H. BAILLIE SCOTT, Architect.





1619. Residence at Edwalton, Garden and Entrance Fronts, BREWILL AND BAILY, Architects.



1767. Hillon Hous, Hampshire, Courtgard or Entrance Front, ASTON WERB, F.S.A., Architect.



1767. Hildon House, Hampshire, South or Garden Front, ASTON WEBB, F.S.A., Architect. (For Plan, see p. 32.)









1614. Jardine Hall, Dunfriashive, Additions and Attendions, UDWARD J. MAY, Architect.







1614. Jardine Hall, Dunfrieschire, Entrance Vestibule and Porte Cochire, EDWARD J. MAY, Architect.



1614. Jardine Hall, Dundriesshire, EDWARD J. MAY, Architect,



1662. Main Staircase, The Ross, Hamilton, N.H., ALEX. CULLEN, I.A., Architect.



1752. House at Pangbourne, Entrance Hall, JOHN BELCHER, F.R.I.B.A., Architect.





1675, 1676. House, Middleton, Lancashire, EDGAR WOOD, A.R.I.B.A., Architect.



1792. Friendship Inn, Rochdale, EDGAR WOOD, A.R.I.B.A., Architect.



1765. Houses and Shop, Middleton, Lancashire, EDGAR WOOD, A.R.I.B.A., Architect.



1734. New Guildhall, Cambridge, JOHN BELCHER, F.R.I.B.A., Architect.



1798. Diving Room at the Pulace, Darmstadt, M. II. BAILLIE SCOTT, Architect.



1638. Buildings at Bromley, New, ERNEST NEWTON, Architect.





1656. Design for a Country Bouse, Entrance and Garden Elevations, CERALD C. HORSLEY, Architect. (For Plan, see p. 55.)