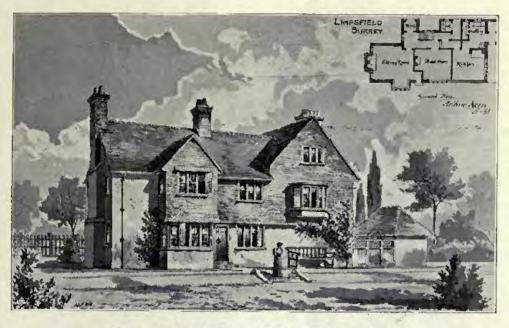

WELL, F.R.L.B.A., Architect



New Church, Kea, Truro, G. H. FELLOWES PRYNNE, F.R.LB.A., Architect.



The Church Cottage at Pangbourne, LEONARD STOKES, Architect. (For Plans, see p. 58.)



Dones Street Improvements, IVOR S. PRICE, Architect.



The Gables, St. Leonards-on-Sea, PHILIP H. TREE, F.R.I.B.A., Architect (For Plans, see p. 81.)



Army and Navy Mansions, Victoria Street, Westminster, S.W.,



Abbey Mansions for H.M. Office of Works, Victoria\_Street, Westminster, S.W.,

CHARLES J. C. PAWLEY, Architect.



No. 134, Great Partitud Street, IF., W. HENRY WIIITE, A.R.I.B.A., Architect.



No. 19, Bear Street, R. SELDEN WORNUM, F.R.L.B.A., Architect.



House at Croydon for I. H. Taylor, Esq., A. E. PERKINS, Architect.



St. Mary Magdalene Church, Bexhill, ARTHUR YOUNG, Architect.



Cottage at Limpsfield, Surrey, ARTHUR KEEN, Architect.
(For Plans, see p. 66.)



Cottage at Haslemere, PERCY E. NEWTON, Architect. (For Plans, see p. 65.)



A Grain Silo at Greenwich, for Messrs. S. P. Mumjord & Co., ASTON WEBB, F.S.A., Architect. (For Plans, see p. 82.)



Suggested Porch-treatment of Country House for Barm M. von Zedlitz, C. HARRISON TOWNSEND, F.R.I.B.A., Architect.



"Claypatch," The Ridgeway, Enfield, SYDNEY W. CRANFIELD, A.R.I.B.A., Architect. (For Plans, see p. 81.)



Stables and Cottage, Minchead, G. H. GROCOCK, Architect. (For Plans, see p. 65.)





A Grain Silo at Greenwich, for Messrs. S. P. Mumford & Co ASTON WEBB, F.S.A., Architect.

PLAN OF SILOS

PLAN OF LOWER FLOORS



The Gable House, Kings Heath, Worcestershire, BATEMAN AND BATEMAN, Architects.



"