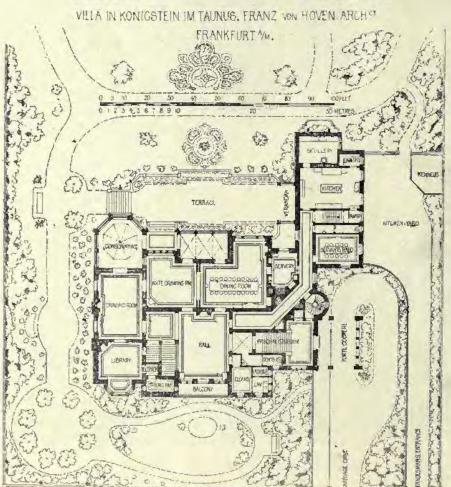

emeindeältesten Herrn G. H. Friedrich, Lobsau bei Dresden, SCHILLING and GRAEBNER, Architects, Dresden. «For Plans, see p. 126.)



Landhaus für Herrn Major Wolff auf Norderney, SCHILLING AND GRAEBNER, Architects, Dresden. (For Plans, see p. 125.)





Villa E. Sulsbach, 57, Friedrichstrasse, Frankfurt a/M., FRANZ VON HOVEN, Architect, Frankfurt a/M.

(For Plans, see p. 125.)



Living Room, Villa E. Sulzbach, 57, Friedrichstrasse, Frankfurt a/M., FRANZ VON HOVEN, Architect, Frankfurt a/M. (For Plans, see p. 125.)



Drawing Room, Villa E. Sulzbech, 57, Friedrichstrasse, Franklurt a/M., FRANZ VON HOVEN, Architect, Frankfurt a/M. (For Plans, see p. 125.)



Hall, Villa E. Sulzbach, 57 Friedrichstrasse, Frankfurt a/M., FRANZ VON HOVEN, Architect, Frankfurt a/M. (For Plans, see p. 125.)









Filla, FRANZ VON HOVEN, Architect, Frankfurt n/M. (For Plan, see p. 126.)



New Protestant Church of St. Luke, Munich, PROFESSOR ALBERT SCHMID, Architect, Munich.



New Protestant Church of St. Luke, Munich, PROFESSOR ALBERT SCHMID, Architect, Munich.



Schloss Proklis near Dresden, RICHARD MICHEL, Architect, Höxter.



Detail, Principal Entrance, Villa Schmid, Dresden, RICHARD MICHEL, Architect, Höxter.



West Portat der Neuen Kathol-Kircle in der Sanderau, Würzburg, JOSEF SCHMITZ, Architect, Nürnberg.



Kaschauer Dom, New Pulpit, PROFESSOR IMRE STEINDL, Architect, Budapest. (For View of Restoration of the South Transept, see Vol. 13, p. 109.)



A Warehouse in Stockholm, LUDV. PETERSON, Architect, Stockholm,



Vialuch d. k. k. Staatsbahn zu Krakau, THEODOR TALOWSKI, Architect,