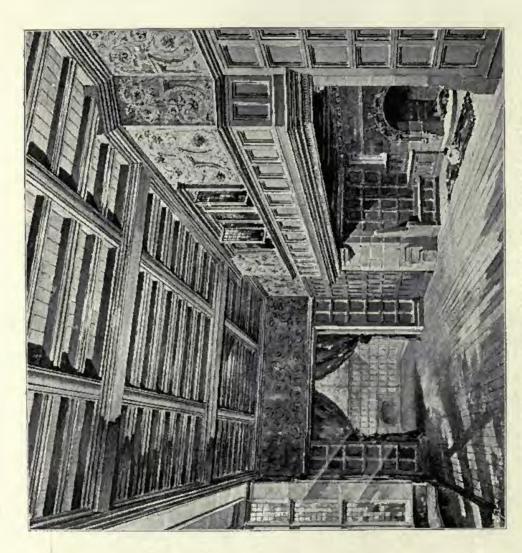

## ACADEMY ARCHITECTURE 1897<sup>1</sup>

Vol.11

1902. New Church, Clacton-on-Sea, South-west View, RAINALD W. K. GODDARD, Architect.

93777

NA NIS V.11-14

RICHARD CLAY AND SONS, LIMITED LONDON AND BUNGAY.

1844. Staircase, Welbeck Abbey, H. WILSON, Architect.