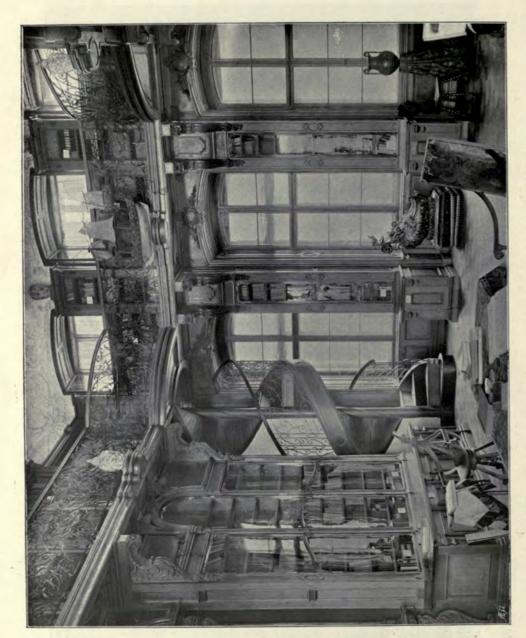

## ACADEMY ARCHITECTURE 1897<sup>1</sup>

Vol.11

1902. New Church, Clacton-on-Sea, South-west View, RAINALD W. K. GODDARD, Architect.

93777

NA NIS V.11-14

RICHARD CLAY AND SONS, LIMITED LONDON AND BUNGAY.

1844. Staircase, Welbeck Abbey, H. WILSON, Architect.