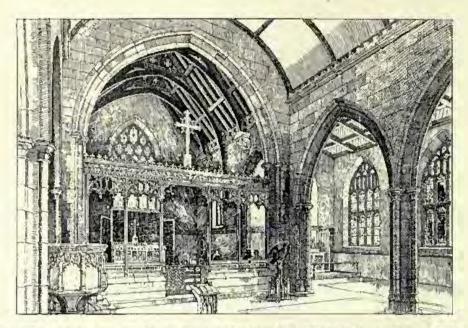

St. Alban's Church, Blackburn, EDWARD GOLDIE, Architect.

1803. St. Alban's Church, Blackburn, EDWARD GOLDIE, Architect.

1810. Monorial to the tate Julia Countess of Ducie, Tortworth Churchyard, Glos., W. D. CARÖE, M.A., Architect.