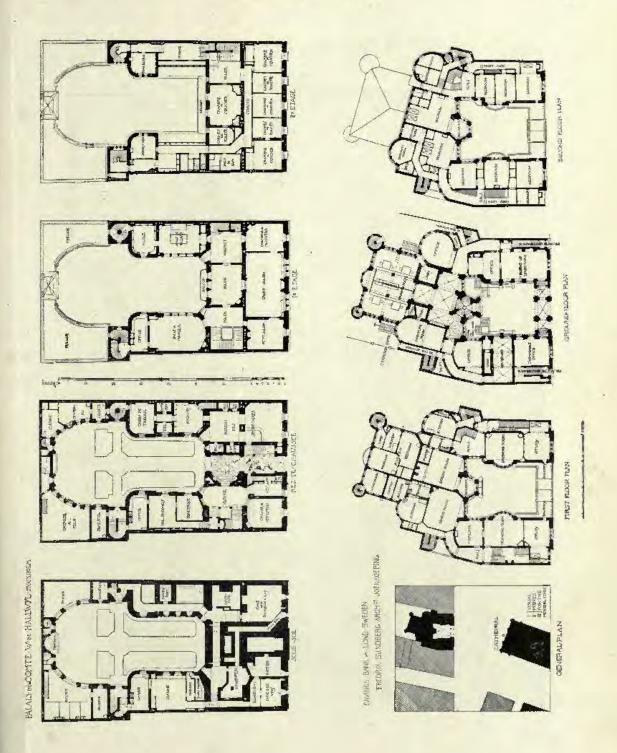

PIANTA GENERALE DEL CIMITERO. PROF. GAETANO MORETTI ARCHO

Hotel Cölner Hof in Coln a. Rh., KAYSER AND VON GROSZHEIM, Architects, Berlin. (For Plans, see p. 136.)

Realschule in Hamburg, II. FITTSCHEN, Architect, Hamburg. (For Plan, see p. 121.)

Preliminary Sketch for Gentleman's House in Zürich, ALEX. KOCH, Architect, London.

Chalet Bestries, Zirieh, JACQ, GROS, Architect, Zürich.

Teatro Massimo Vittorio Emanuele in Palermo, the late G. B. F. BASILE, Architect, 1889-91; PROFESSOR ERNESTO BASILE, Architect, 1891-97. (Cost 6,500,000 lire.) (For Plan, see p. 145.)

Nuovo Cimitero del Villaggio di Crespi D'adda, Mausoleo della famiglia Crespi, PROFESSOR GAETANO MORETTI, Architect, Milan. (For Plan, see p. 136.)

VOL. 12.