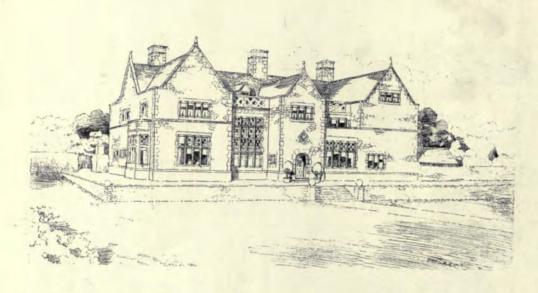

itects.



Room in a House at Marple, BARRY PARKER AND RAYMOND UNWIN, Architects.



1803. New Church, St. Luke's Parish, Darlington, CLARK AND MOSCROP, Architects.



St. Luke's, Enfield, North East View, JAMES BROOKS AND SON, Architects.



1706. Tower, St. Michael's, Woolwich, W. D. CARÖE, M.A., Architect.

The Nave by W. BUTTERFIELD, Esq.



1719. Tower of St. Mark's Church, Harrogate, J. OLDRID SCOTT, F.R.I.B.A., Architect,



1802. New Church of St. Michael, Southfields, S.W., EDWARD W. MOUNTFORD, F.R.I.B.A., Architect.





1668. Design for a Country Church on a Hill, EDWIN F. REYNOLDS, Architect.



1713. Proposed New Church at Bedford, C. F. MALLOWS AND GROCOCK, Architects.



1709. Church, and Presbytery for St. Patrick's, Dundee, T. MARTIN CAPPON, F.S.A.Scot., Architect.









1731. Proposed House at Little Switzerland, Douglas, Isle of Man, M. H. BAILLIE SCOTT, Architect.





1619. Residence at Edwalton, Garden and Entrance Fronts, BREWILL AND BAILY, Architects.



1767. Hillon Hous, Hampshire, Courtgard or Entrance Front, ASTON WERB, F.S.A., Architect.



1767. Hildon House, Hampshire, South or Garden Front, ASTON WEBB, F.S.A., Architect. (For Plan, see p. 32.)









1614. Jardine Hall, Dunfriashive, Additions and Attendions, UDWARD J. MAY, Architect.







1614. Jardine Hall, Dunfrieschire, Entrance Vestibule and Porte Cochire, EDWARD J. MAY, Architect.



1614. Jardine Hall, Dundriesshire, EDWARD J. MAY, Architect,



1662. Main Staircase, The Ross, Hamilton, N.H., ALEX. CULLEN, I.A., Architect.



1752. House at Pangbourne, Entrance Hall, JOHN BELCHE