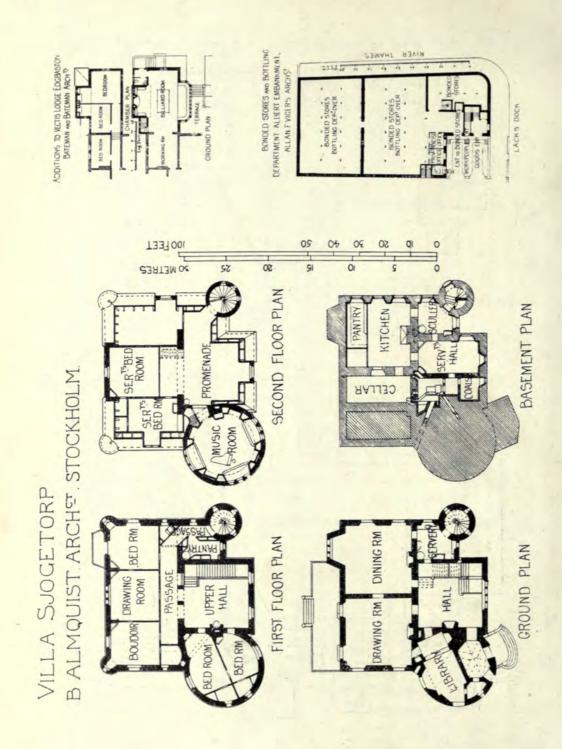

THEATRE AT NISHNY NOWGOROD PROF VICTOR SCHROTER ARCHITECT.

The Baths and Restaurant at Saltsjöbaden, Sweden, ERIK JOSEPHSON, Architect, Stockholm.

The Grand Hotel, Saltsjöhaden, Sweden, ERIK JOSEPHSON, Architect, Stockholm.