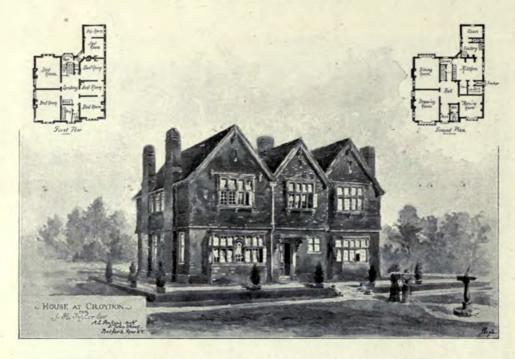

esign for Winsford Technical School, GOLDSMITH and SON, Architects.



New Houses, Park Street, Grosvenor Square, W., HERBERT O. CRESSWELL, F.R.L.B.A., Architect



New Church, Kea, Truro, G. H. FELLOWES PRYNNE, F.R.LB.A., Architect.



The Church Cottage at Pangbourne, LEONARD STOKES, Architect. (For Plans, see p. 58.)



Dones Street Improvements, IVOR S. PRICE, Architect.



The Gables, St. Leonards-on-Sea, PHILIP H. TREE, F.R.I.B.A., Architect (For Plans, see p. 81.)



Army and Navy Mansions, Victoria Street, Westminster, S.W.,



Abbey Mansions for H.M. Office of Works, Victoria\_Street, Westminster, S.W.,

CHARLES J. C. PAWLEY, Architect.



No. 134, Great Partitud Street, IF., W. HENRY WIIITE, A.R.I.B.A., Architect.



No. 19, Bear Street, R. SELDEN WORNUM, F.R.L.B.A., Architect.



House at Croydon for I. H. Taylor, Esq., A. E. PERKINS, Architect.



St. Mary Magdalene Church, Bexhill, ARTHUR YOUNG, Architect.



Cottage at Limpsfield, Surrey, ARTHUR KEEN, Architect.
(For Plans, see p. 66.)



Cottage at Haslemere, PERCY E. NEWTON, Architect. (For Plans, see p. 65.)



A Grain Silo at Greenwich, for Messrs. S. P. Mumjord & Co., ASTON WEBB, F.S.A., Architect. (For Plans, see p. 82.)



Suggested Porch-treatment of Country House for Barm M. von Zedlitz, C. HARRISON TOWNSEND, F.R.I.B.A., Architect.



"Claypatch," The Ridgeway, Enfield, SYDNEY W. CRANFIELD, A.R.I.B.A., Architect. (For Plans, see p. 81.)



Stables and Cottage, Minchead, G. H. GROCOCK, Architect. (For Plans, see p. 65.)





A Grain Silo at Greenwich, for Messrs. S. P. Mumford & Co ASTON WEBB, F.S.A.,