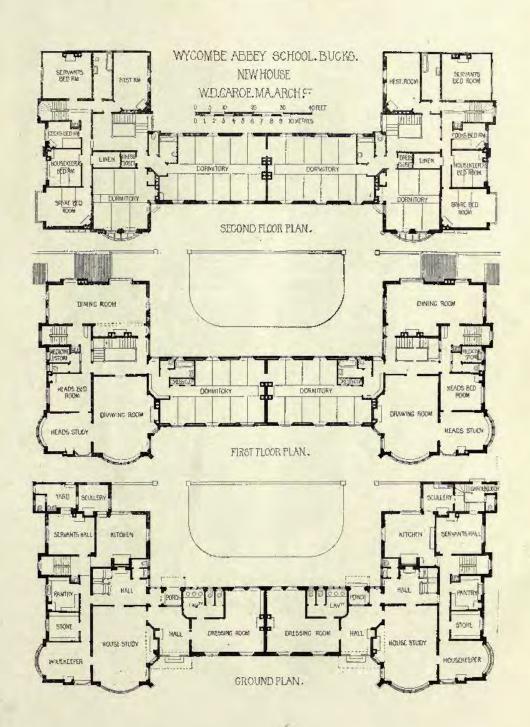

Proposed Memorial, Horncastle, Lincoln, G. CHRISTOPHER CARTER, Architect.



1684. A Roadside Inn at Bromford, Erdington, HERBERT T. BUCKLAND, Architect. (For Plans, see p. 41.)



1644. Corner of House, Edgbaston, Birmingham, BATEMAN AND BATEMAN, Architects.

(For Plans, see p. 45.)





PALACE GATE HOUSE KENSINGTON. C.J.HAROLD COOPER. ARCHOT





1707. Exterior of Palace Gate House, Kensington, W., C. J. HAROLD COOPER, Architect. (For Plans, see p. 46.)





1791. Plymonth Chadel, New Recreation and Soldiers' Block, T. ROGERS KITSELL, A.R.I.B.A., Architect. (For Plans, see p. 49.)





1717. Design for the Bury Free Library and Art Gallery, BATEMAN AND BATEMAN, Architects.



1599. New Danies Houses, Wroombe Abbey School, Bucks, W. D. CARÖE, M.A., Architect. (For Plans, see p. 53.)









1800. Designs for New Board Officer, Ormsbirth, ARNOLD MITCHELL, F.R.I.B.A., Architect.







1603. Country House, Fittleworth, Sussex, ROBERT S. BALFOUR, A.R.I.B.A., Architect.



1616. House at Bognar, Sussex, W. II, ATKIN BERRY, A.R.I.B.A., Architect.



1704. Stables, Matheld, Kent, EDGAR S. UNDERWOOD, Architect.



1621. Cottage Hospital, Aldershot, THOMAS DAVISON, A.R.I.B.A., Architect.



1685. The Roedean School, JOHN W. SIMPSON, A.R.I.B.A., Architect.



1730. Higheombe Edge, Hindhead, Sheiches in Hall, WILLIAM A. PITE, F.R.I.B.A., Architect.



Design for a live-place, by JOHN P. WHITE.



The Firs, Epsom, J. HATCHARD SMITH, F.R.J.B.A., Architect. (For Plans, see p. 45.)





1633. House at Todmorden, JESSE HORSFALL, F.R.I.B.A., Architect. (For Plan, see p. 45.)



1926. Des