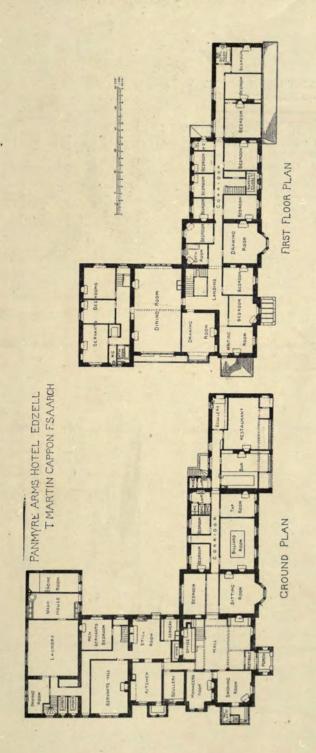

Extensions, Pannyre Arms Hotel, Edsell, T. MARTIN CAPPON, F.S.A. Scot., Architect. (For Plans, see p. 35.)

PASSMORE EDWARDS SETTLEMENT BUILDINGS SMITH AND BREWER ARCHITECTS

1784. Passmore Edwards' Settlement Buildings, North-west View, A. DUNBAR SMITH and CECIL C. BREWER, Architects.