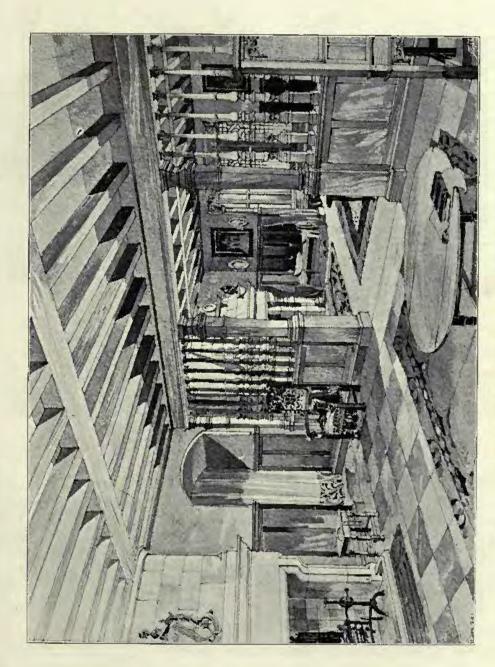

## ACADEMY ARCHITECTURE 1897<sup>1</sup>

Vol.11

1902. New Church, Clacton-on-Sea, South-west View, RAINALD W. K. GODDARD, Architect.

93777

NA NIS V.11-14

RICHARD CLAY AND SONS, LIMITED LONDON AND BUNGAY.

1844. Staircase, Welbeck Abbey, H. WILSON, Architect.