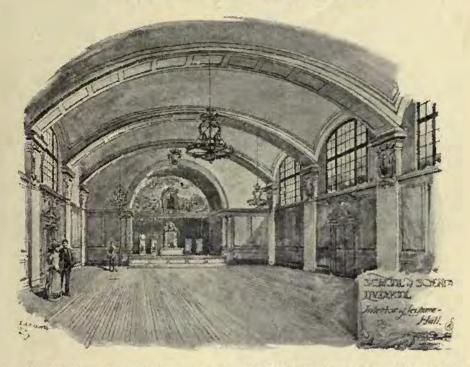

1760. Her Majesty's Theatre, Haymarket, C. J. PHIPPS, F.S.A., Architect.

1869. New House at Eastcote, Pinner, for Miss M. A. Bevan, W. H. SETH-SMITH, F.R.I.B.A., Architect. (For Plans, see p. 58.)

1931. School of Science, Liverpool, Interior of Lecture Hall, EDWARD W. MOUNTFORD, F.R.I.B.A., Architect.