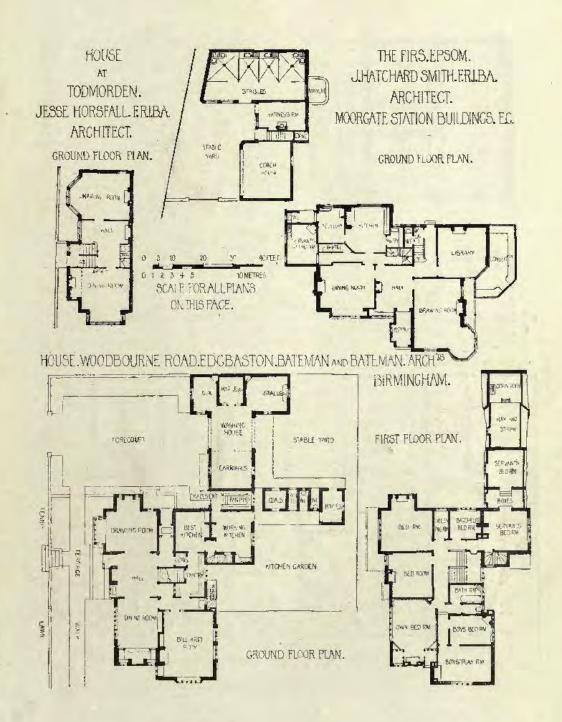

1927. Passmore Edwards' Free Library and Central Technical Schools for Cornwall, SILVANUS TREVAIL,
F.R.I.B.A., Architect.
(For Plans, see p. 30.)

1754. Lodges at Lea Park, for Whilaker Wright, Esq., PAXTON WATSON, A.R.I.B.A., Architect.
(For Plans, see p. 31.)

## PASSMORE EDWARDS FREE LIBRARY TRURO SILVANUS TREVAIL FRIBA ARCHITECT

1894, House at Enston, for B. Benger, Esq., CHARLES HEATHCOTE, F.R.L.B.A., Architect (For Plans, see p. 31.)

Passuare Eduards Public Library, St. George's in the East, Cable Street, Shadwell, MAURICE B. ADAMS, F.R.I.B.A., Architect.