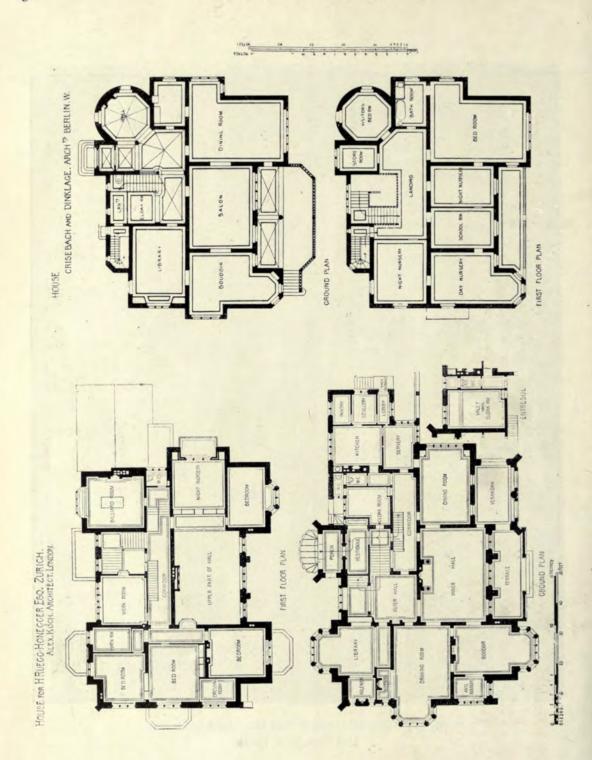

1927. Passmore Edwards' Free Library and Central Technical Schools for Cornwall, SILVANUS TREVAIL,
F.R.I.B.A., Architect.
(For Plans, see p. 30.)

1754. Lodges at Lea Park, for Whilaker Wright, Esq., PAXTON WATSON, A.R.I.B.A., Architect.
(For Plans, see p. 31.)

## PASSMORE EDWARDS FREE LIBRARY TRURO SILVANUS TREVAIL FRIBA ARCHITECT

1894, House at Enston, for B. Benger, Esq., CHARLES HEATHCOTE, F.R.L.B.A., Architect (For Plans, see p. 31.)

Passuare Eduards Public Library, St. George's in the East, Cable Street, Shadwell, MAURICE B. ADAMS, F.R.I.B.A., Architect.