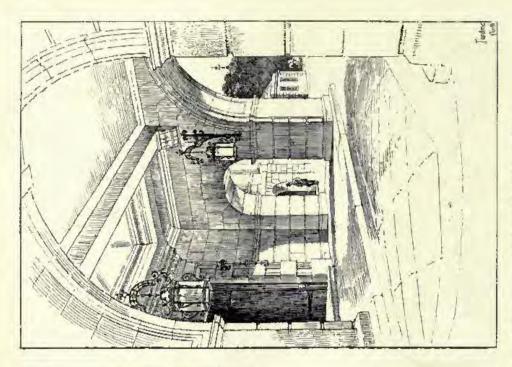

## ACADEMY ARCHITECTURE 1897<sup>1</sup>

Vol.11

1902. New Church, Clacton-on-Sea, South-west View, RAINALD W. K. GODDARD, Architect.

93777

NA NIS V.11-14

RICHARD CLAY AND SONS, LIMITED LONDON AND BUNGAY.

1844. Staircase, Welbeck Abbey, H. WILSON, Architect.