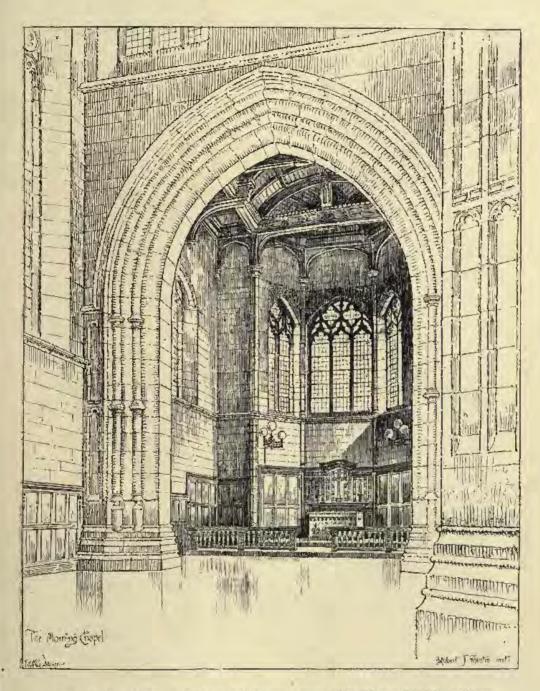

189t. St. George's Church, Stockport The Organ, AUSTIN AND PALEY, Architects.

1891. St. George's Church, Stockfort, The Morning Chapet, AUSTIN AND PALEY, Architects.

1799. Competitive Design for Meffan Institute, Forfar, T. MARTIN CAPPON, F.S.A. Scot., Architect.