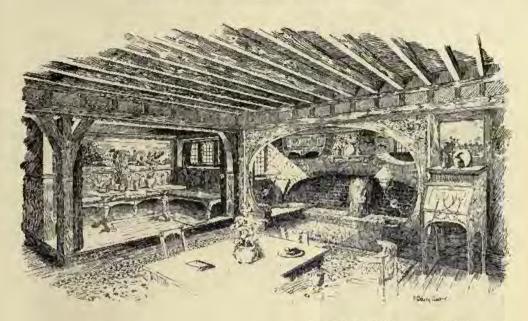

1807. Parish Church, Handford, Cheshire, JOHN BROOKE, A.R.I.B.A., Architect.

1912. House at Rowgardens Wood, for C. W. Ansdell, Esq., ALLAN F. VIGERS, Architect.

1814. The Living Room, Woodcote, Church Stretton, Shropshire, BARRY PARKER AND RAYMOND UNWIN, Architects.