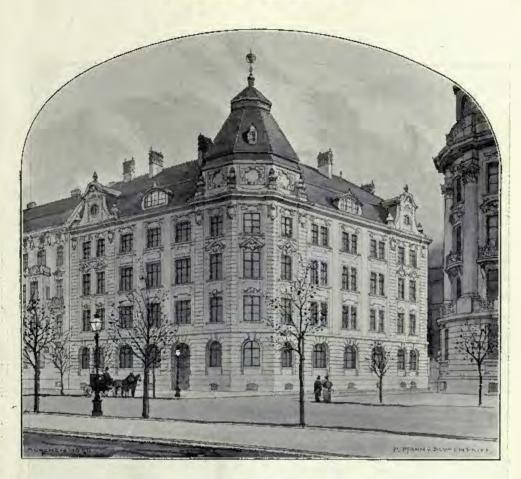

K. R. Museum ier Cypsalgelisse, Fienna, Provinsson OTTO WAGNER, Hou. Corr. Mem. R.I.B.A., Architect, Vienna.

A Suburban Cottage, near Melbourne, Australia, FRANK B. TOMPKINS, Architect, Melbourne.

Rear Entrance, The Old London Tavern, Collins Place, Melbourne, rebuilt 1896, NAHUM BARNET,
Architect, Melbourne.