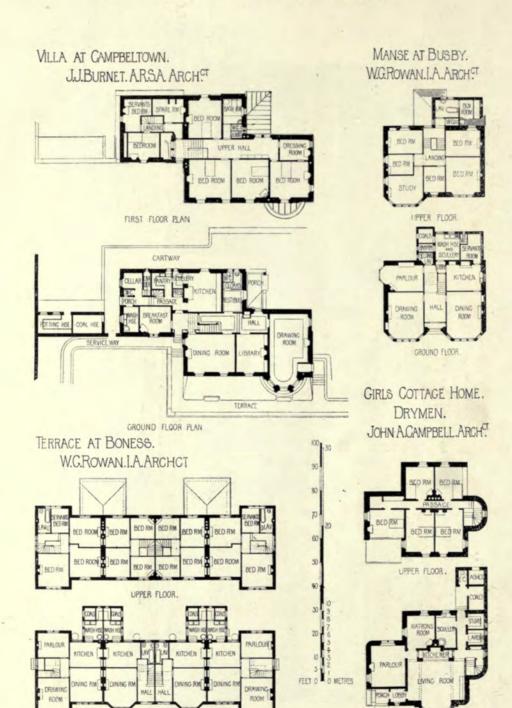

500. Public Bailst, JOHN JAMES BURNET, A.R.S.A., Architect. (For Plans, 54 p. 63.)

549. Additions to Railway Inn, Tranent, W. H. M'LACHLAN, Architect.
(For Plans, see p. 59.)

541. Villa at Bathgate, in course of Erection for W. Atlan, Esq., W. H. M'LACHLAN, Architect. (For Plans, see p. 59.)

504. Villas, Polivarth Terrace, Edinburgh, JAMES JERDAN, Architect.
(For Plans, see p. 59.)

550. A Proposed Fifeshire Manse, SWANSTON AND LEGGE, Architects. (For Plans, see p. 58.)

VILLAS POLWORTH TERRACE EDINBURCH JAMES JERDAN, ARCHITECT

VILLA AT BATHGATE WH MACLACHLAN ARCHITECT

501. Muirend, Colinton, HIPPOLYTE J. BLANC, R.S.A., Architect,

\$18. Residence in course of Erection at Murrayfield, HIPPOLYTE J. BLANC, R.S.A., Architect. (For Plans, see p. 62,)

View in Library Deck House in S. Y. "Margarita," T. L. WATSON, F.R.I.B.A., Architect.

316. Red House, Milliken Park, C. DAVIDSON, Architect. (For Plans, see p. 80.)

314. Mansion-House, Dunfflesshire, JOHN A. CAMPBELL, Architect. (For Flan, see p. 80.)

302. Thornfiebank Public School, W. G. ROWAN, I.A., Architect. (For Plan, see p. 80.)

321. Drawing Room, Savoy Croft, Ayr, JAMES A. MORRIS, F.R.I.B.A., Architect.

294. "Daily Express" Office Buildings, Paisley, C. DAVIDSON, Architect.

Design for Paisley Technical Schoo', JOHN HONEYMAN AND KEPPIE, Architects.

St. Mary's Monastery, Perth, View from N.W., A. G. HEITON, Architect. (For Plan, see p. 58.)

283. Parish Church, Arbroath, Chancel, JOHN JAMES BURNET, A.R.S.A., Architect. (For Exterior View, see Vol. VII., p. 57.)

291. The Hall, Kincardine House, Deeside, N.B., NIVEN AND WIGGLESWORTH, Architects.

(For Perspective View, see Vol. vii., p. 79.)