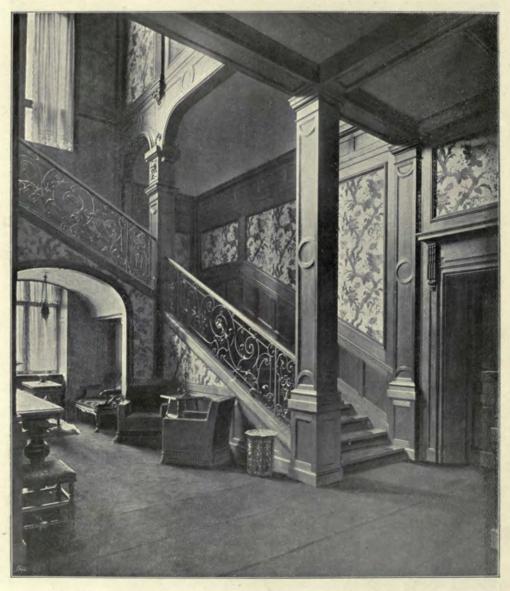

## ACADEMY ARCHITECTURE 1897<sup>1</sup>

Vol.11

1902. New Church, Clacton-on-Sea, South-west View, RAINALD W. K. GODDARD, Architect.

93777

NA NIS V.11-14

RICHARD CLAY AND SONS, LIMITED LONDON AND BUNGAY.

1844. Staircase, Welbeck Abbey, H. WILSON, Architect.