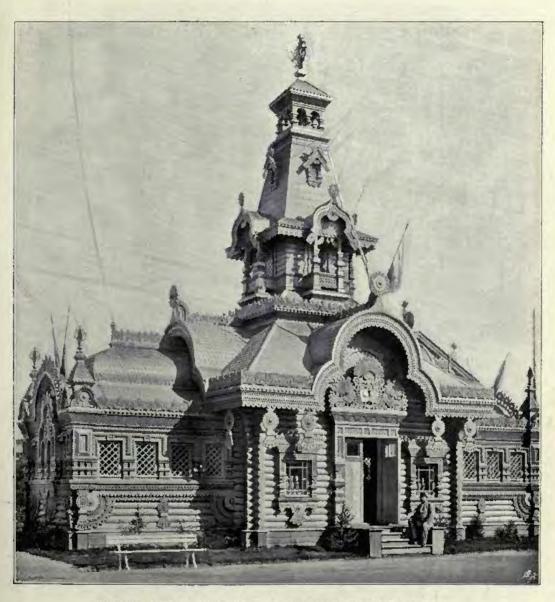

Wooden Orthodox Church at Raiwoio, Finland, the late S. BOGOMOLOFF, Architect.

First Premiated Design for Theatre in Kiew, Professor VICTOR SCHRÖTER, Hon. Corr. Mem. R.I.B.A., Architect, St. Petersburg,