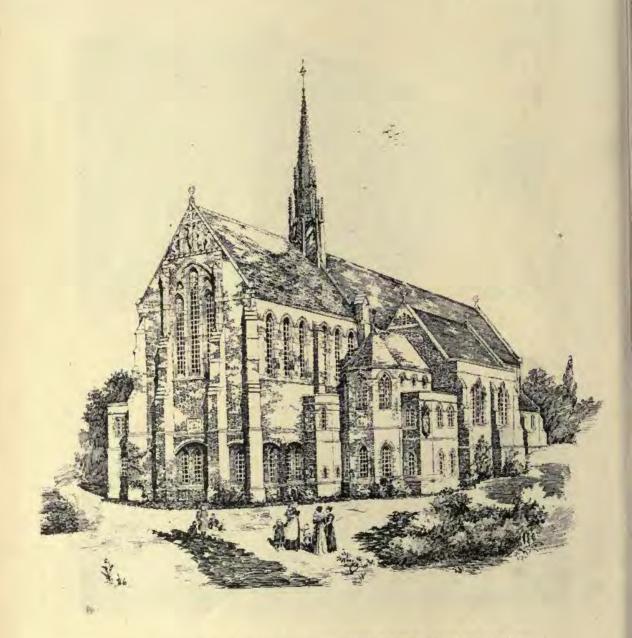

1799. Competitive Design for Meffan Institute, Forfar, T. MARTIN CAPPON, F.S.A. Scot., Architect.



1760. Her Majesty's Theatre, Haymarket, C. J. PHIPPS, F.S.A., Architect.





1869. New House at Eastcote, Pinner, for Miss M. A. Bevan, W. H. SETH-SMITH, F.R.I.B.A., Architect. (For Plans, see p. 58.)



1931. School of Science, Liverpool, Interior of Lecture Hall, EDWARD W. MOUNTFORD, F.R.I.B.A., Architect.



1906. Messrs, Macmillan's New Premises, Directors' Private Room, JOHN CASH, Architect.



1867. A suggested Druwing-Room Fireplace in Gesso Duso, Stained Alabaster and Gilded Bronze, II. DYMOKE-WILKINSON, Architect



1865. New Music Koom, 140 Harley Street, W., IL. HUNTLY-GORDON, F.R.I.B.A., Architect.



Design for proposed Organ Case and Altar Rail, M. MABERLEY SMITH, Archived.



1741. New Church, Elland, Yorkshire, G. H. FELLOWES PRYNNE, F.R.LB.A., Architect.



1787. Competitive Design for Church at Exeter, CHARLES A. NICHOLSON, M.A., Architect.



1896. Font for Cockington Church, Devon, CHARLES A. NICHOLSON, M.A., Architect.

## THE ROYAL SCOTTISH ACADEMY EXHIBITION 1897



556. Norham, North Berwick, the Residence of W. Birnie Rhind, Esq., A.R.S.A., THOMAS DUNCAN RHIND, A.R.I.B.A., Architect.



515. Design for Profosed House, North Berwick, THOMAS DUNCAN RHIND, A.R.L.B.A., Architect.



500. Public Bailst, JOHN JAMES BURNET, A.R.S.A., Architect. (For Plans, 54 p. 63.)



549. Additions to Railway Inn, Tranent, W. H. M'LACHLAN, Architect.
(For Plans, see p. 59.)



541. Villa at Bathgate, in course of Erection for W. Atlan, Esq., W. H. M'LACHLAN, Architect.