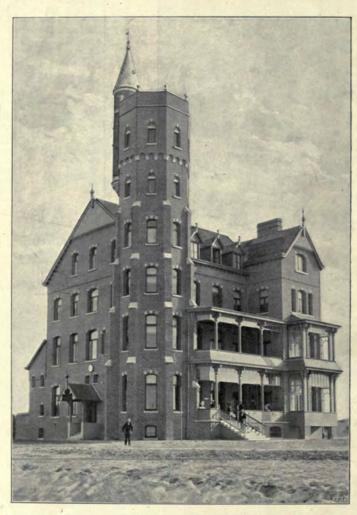

Doctor's Residence, Collins Street, Melbourne, NAHUM BARNET, Architect, Melbourne.

New General Post Office, Colombo, Ceplon, R. K. MACBKIDE, M.I.C.E., C.M.G., Director of Public Works; II. F. TOMALIN, F.R.I.B.A., Architect.

K. R. Museum ier Cypsalgelisse, Fienna, Provinsson OTTO WAGNER, Hou. Corr. Mem. R.I.B.A., Architect, Vienna.

A Suburban Cottage, near Melbourne, Australia, FRANK B. TOMPKINS, Architect, Melbourne.

Rear Entrance, The Old London Tavern, Collins Place, Melbourne, rebuilt 1896, NAHUM BARNET,
Architect, Melbourne.