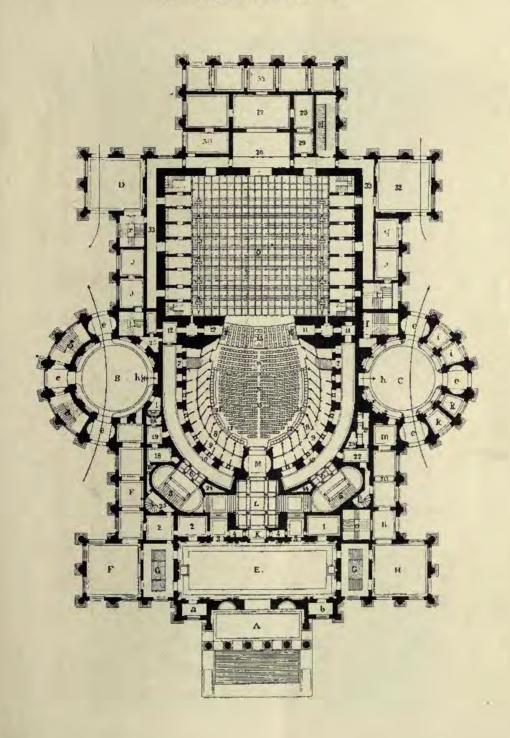

1760. Her Majesty's Theatre, Haymarket, C. J. PHIPPS, F.S.A., Architect.

1869. New House at Eastcote, Pinner, for Miss M. A. Bevan, W. H. SETH-SMITH, F.R.I.B.A., Architect. (For Plans, see p. 58.)

1931. School of Science, Liverpool, Interior of Lecture Hall, EDWARD W. MOUNTFORD, F.R.I.B.A., Architect.