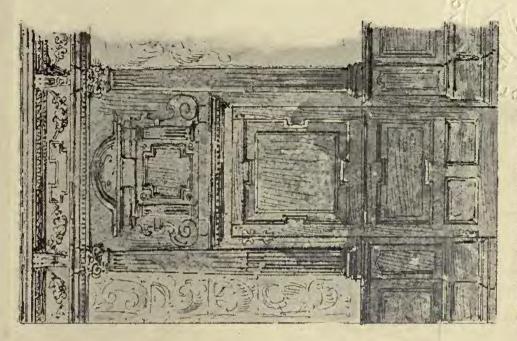

1742. The Hedgehog Inn, Canal Street, Nottingham, BREWILL AND BAILY, Architects.

1839. No. 49 Prince's Gate, for Mrs. Watney, The Dining Room, ERNEST GEORGE and YEATES, Architects.

1839. No. 49 Prince's Gate, for Mrs. Walney, Window of Music Room, ERNEST GEORGE AND YEATES, Architects.