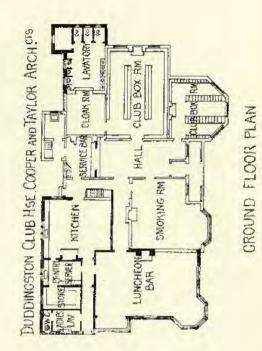

p. 7.)



1655. St. Luke's Chapel, West Hampstead, BASH. CHAMPNEYS, B.A., Architect.

## THE ROYAL SCOTTISH ACADEMY EXHIBITION 1898



543. Competitive Design for Enlargement of Central School, Lerwick, J. A. CARFRAE, Architect. (For Plans, see p. 54.)



574. Christ Church, Morningside, HIPPOLYTE J. BLANC, R.S.A., Architect.



570. Lady Stair's House, Lawnmarket, as restored for the Earl of Rosebry, GEORGE SHAW AITKEN, Architect.

(For Plan, see p. 54.)



526. Proposed Restoration of Breehin Cathedral, View from the North-East, JOHN HONEYMAN, R.S.A., AND KEPPIE, Architects,



\$78. Edinburgh Boys' Brigade, New Home, Foundainbridge, FRANK W. SIMON, Architect. (For Plans, see p. 61.)



DINING ROOM BOYS DINING HALL

GROUND FLOOR PLAN.

READING RM

GROUND FLOOR PLAN

FIRST FLOOR PLAN.











585. Millhills House, Perthshire, Additions and Alterations, J. MACINTYRE HENRY, Architect.
(For Plans, see p. 54.)



587. Proposed Free Church, Thornton, Fifeshire, WM. WILLIAMSON, JUNE., Architect.



FCCLES, BERWICKSHIRE, & JAMES L BRIA, ESQUIRE.



577. Eccles, Berwickshire, I.EADBETTER AND FAIRLEY, Architects.



573. Proposed Additions to an Old Scots Mansion, LEADBETTER AND FAIRLEY, Architects.



563. House, Inverteith Place, for the Edinburgh Academy Boarding House Co., Ltd., Garden Front, ALEXANDER N. PATERSON, M.A., Architect. (For Plans, see p. 54.)



563. House, Inverteil Mace, for the Edinburgh Academy Boarding House Co., Ltd., Entrance Front, Al. ENANDER N. PATERSON, M.A., Architect.



594. Villa, North Berwick, T. DUNCAN RHIND, A.R.I.B.A., Architect.

EDINBURCH I