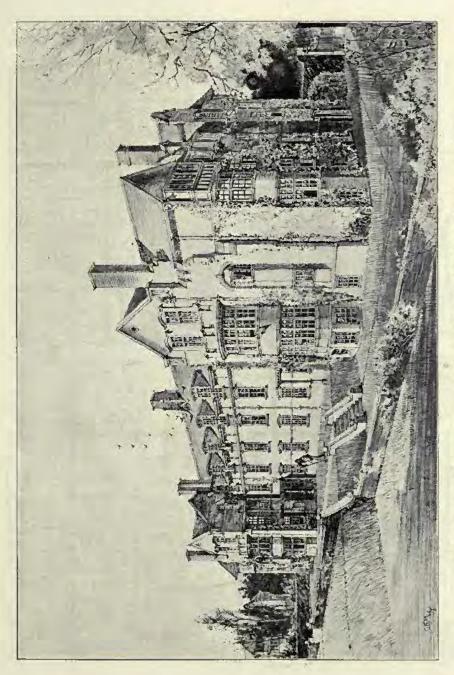

1829. Presbyterian Church of England, Westminster College, Cambridge, HENRY T. HARE, A.R.I.B.A., Architect.

1841. New Buildings, Liverpool, R. NORMAN SHAW, R.A., AND J. FRANCIS DOYLE, Architects.

1850. Additions to the Savoy Hetel, T. E. COLLCUTT, F.R.I.B.A., Architect.
(For Plan, see p. 80.)