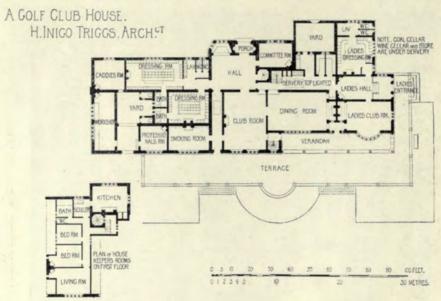

DRID SCOTT, F.R.I.B.A., Architect,



1802. New Church of St. Michael, Southfields, S.W., EDWARD W. MOUNTFORD, F.R.I.B.A., Architect.





1668. Design for a Country Church on a Hill, EDWIN F. REYNOLDS, Architect.



1713. Proposed New Church at Bedford, C. F. MALLOWS AND GROCOCK, Architects.



1709. Church, and Presbytery for St. Patrick's, Dundee, T. MARTIN CAPPON, F.S.A.Scot., Architect.









1731. Proposed House at Little Switzerland, Douglas, Isle of Man, M. H. BAILLIE SCOTT, Architect.





1619. Residence at Edwalton, Garden and Entrance Fronts, BREWILL AND BAILY, Architects.



1767. Hillon Hous, Hampshire, Courtgard or Entrance Front, ASTON WERB, F.S.A., Architect.



1767. Hildon House, Hampshire, South or Garden Front, ASTON WEBB, F.S.A., Architect. (For Plan, see p. 32.)









1614. Jardine Hall, Dunfriashive, Additions and Attendions, UDWARD J. MAY, Architect.







1614. Jardine Hall, Dunfrieschire, Entrance Vestibule and Porte Cochire, EDWARD J. MAY, Architect.



1614. Jardine Hall, Dundriesshire, EDWARD J. MAY, Architect,



1662. Main Staircase, The Ross, Hamilton, N.H., ALEX. CULLEN, I.A., Architect.



1752. House at Pangbourne, Entrance Hall, JOHN BELCHER, F.R.I.B.A., Architect.





1675, 1676. House, Middleton, Lancashire, EDGAR WOOD, A.R.I.B.A., Architect.



1792. Friendship Inn, Rochdale, EDGAR WOOD, A.R.I.B.A., Architect.



1765. Houses and Shop, Middleton, Lancashire, EDGAR WOOD, A.R.I.B.A., Architect.



1734. New Guildhall, Cambridge, JOHN BELCHER, F.R.I.B.A., Architect.



1798. Diving Room at the Pulace, Darmstadt, M. II. BAILLIE SC