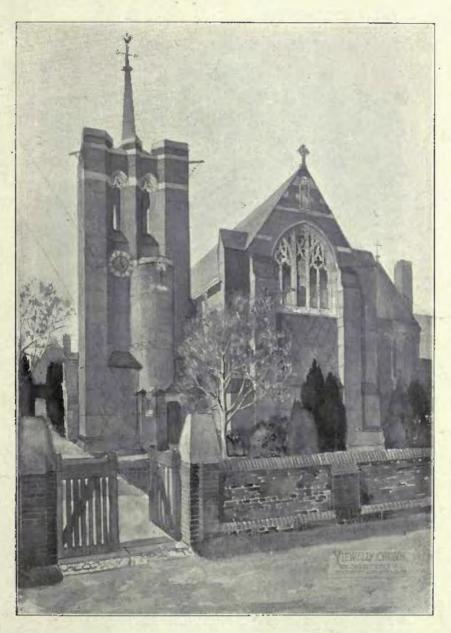

1865. New Music Koom, 140 Harley Street, W., IL. HUNTLY-GORDON, F.R.I.B.A., Architect.

Design for proposed Organ Case and Altar Rail, M. MABERLEY SMITH, Archived.

1741. New Church, Elland, Yorkshire, G. H. FELLOWES PRYNNE, F.R.LB.A., Architect.