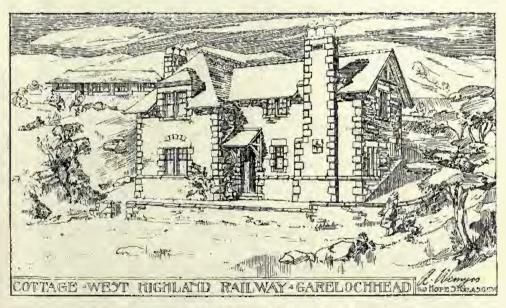

y, SWANSTON AND LEGGE, Archicets.



361. Drawing Room, Leadeameroch, for I. B. Gow, Esq., GEORGE WALTON, Artist.





361. Entrance and Staircase, Leadeameroch, for J. B. Gow, Esq., GEORGE WALTON, Artist,



361. Hall Five Place, Leadenmeroch, for J. B. Gow, Esq., GEORGE WALTON, Artist.



280. Wall Decoration of Miss Cranston's Tea Rooms, Glasgeau, Ladies' Room, CHARLES R. MACKINTOSH, Artist.

















321. Entrance Hall, "The Ross," Hamilton, ALEX. CULLEN, I.A., Architect. (For Main Staircase, see p. 38.)



340. Villa at Campbeltown for William Broom, Esq., JOHN JAMES BURNET, A.R.S.A., Architect. (For Plans, see p. 88.)



324. Gilmonr Coltage Homes, Drymen, JOHN A. CAMPBELL, Architect. (For Plans, see p. 88.)



The Hut, Hunstanton, HERBERT G. IBBERSON, A.R.I.B.A., Architect.



314. Cottage, West Highland Railway, KOBERT WEMYSS, Architect.



345. Premiated Design for Belfast Town Hall, JAMES MILLER, Architect.



288. Whitecraigs, Renfrewshire, H. E. CLIFFORD, Architect. (For Plans, see p. 89.)



253. Uplands, West Kilbride, Sketch Design, ALEXANDER N. PATERSON, M.A., Architect.



272. Moulin School, Competition Design, WM. TAIT CONNER and HENRY MITCHELL, Architects. (For Plan, see p. 89.)



278. Readside Collages, Walton-on-Thames, NIVEN AND WIGGLESWORTH, Architects,



335. Dargyek House, Pechlosskire, JOHN A. CAMPBELL, Architect. (For Plan, see p. 89.)



Geran Town Hall and Municipal Buildings, J. THOMSON AND R. D. SANDILANDS, Architects.



CROUND FLOOR PLAN

GROUND FLOOR

## WHITECRAIGS RENFREWSHIRE. H.E.CLIFFORD. ARCH!





315. Greenbank Manse, Bush