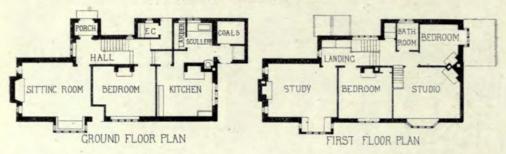

BAILLIE SCOTT, Architect.



Lych Gate, in the Village of Buscot, Berks, for Alexander Henderson, Esq., ERNEST GEORGE and YEATES, Architects.



Proposed School and Master's House at Peel, Isle of Man, M. H. BAILLIE SCOTT, Architect. (For Flan, see p. 65.)



City of Liveryool Extension or Museum, School of Science, Sec., Accepted Design, EDWARD W. MOUNTFORD, F.R.I.B.A., Architect. (For View of Lecture Hall, see Vol. XI., p. 47.)



319. Gallowhill, Paisley, Entrance Hall and Staircase, JAMES SALMON AND SON, Architects. G.I.F.A. Ex., 1893



Design for a Convalercent Home, M. STARMER HACK, A.R.I.B.A., Architect. (For Plans, see p. 65.)



House, Irlams o' th' Height, Manchester, EDWARD HEWITT, F.R.I.B.A., Architect. (For Plans, see p. 66.)



## HOUSE AT LIMPSFIELD ARTHUR KEEN ARCHITECT



ADDITIONS TO HANHAM COURT

R W K GODDARD ARCHITECT

Nº5 9 4 10 GOSFIELD ST LONDON.
W HARGREAVES RAFFLES.ARCH. T



HOUSE AT IRLAMS O'TH HEIGHT MANCHESTER
E HEWITT FRIBA ARCHITECT









House at Pinner, LIONEL LITTLEWOOD, Architect.



House at Ashtead, Surrey, LIONEL LITTLEWOOD, Architect.



The Croft, Totteridge, Herts, T. E. COLLCUTT, F.R.I.B.A., Architect. (For Entrance Front and Plan, see Vol. 10, pp. 56, 57.)



Aldford Redory, Chester, Garden Elecation, THOMAS M. LOCKWOOD AND SONS, Architects.



Premiated Design for Winsford Technical School, GOLDSMITH and SON, Architects.



New Houses, Park Street, Grosvenor Square, W., HERBERT O. CRESSWELL, F.R.L.B.A., Architect



New Church, Kea, Truro, G. H. FELLOWES PRYNNE, F.R.LB.A., Architect.



The Church Cottage at Pangbourne, LEON