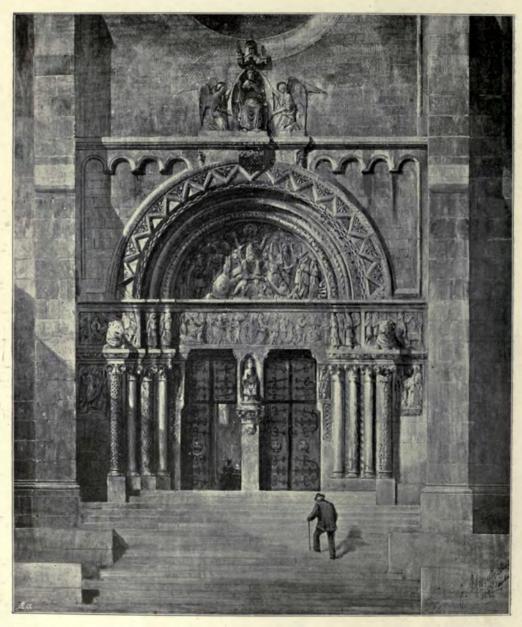

Wooden Orthodox Church at Raiwoio, Finland, the late S. BOGOMOLOFF, Architect.

First Premiated Design for Theatre in Kiew, Professor VICTOR SCHRÖTER, Hon. Corr. Mem. R.I.B.A., Architect, St. Petersburg,

First Premiated Design for Theatre in Kiew, Professor VICTOR SCHRÖTER, Hon. Corr. Mem. R.I.B.A., Architect, St. Pelersburg.

First Premiated Design for Theatre in Kiew, PROFESSOR VICTOR SCHRÖTER, Hon. Corr. Mem. R.I.B.A., Architect, St. Petersburg.