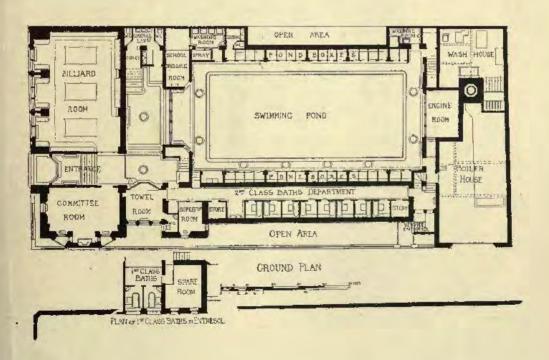

## NEW PUBLIC BATHS ALLOA JOHN JAMES BURNET ARCHITECT

547. Glenorchy, North Berwick, the Residence of John Maggregor, Esq., Leith, THOMAS DUNCAN RHIND, A.R.I.B.A., Architect,

542. Premises in Picardy Place for the British Order of Ancient Free Gardeners, DUNN and FINLAY, Architects.