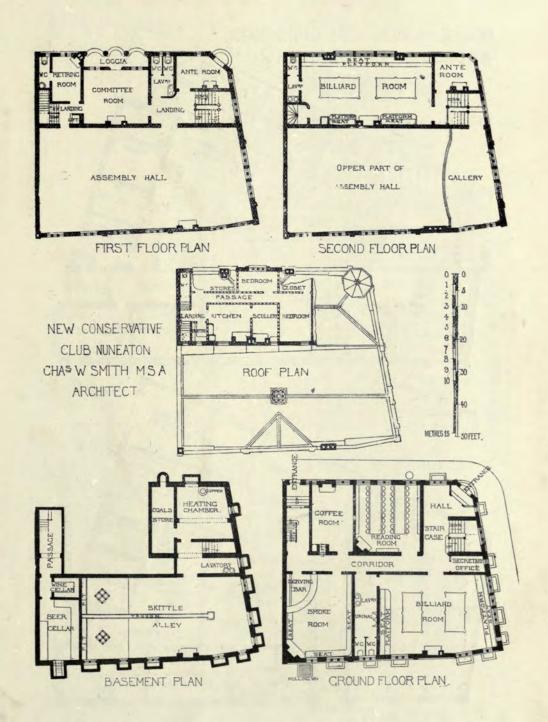

Seine). Paris Salon, 1898.



3914. Gallia, R. C. VERLET, Sculptor, Paris. Paris Salon, 1898.



3260. Vision de la Vierge, L. CASTEX, Sculptor, Issy (Seine).

Paris Salon, 1898.

## ARCHITECTURAL REVIEW 1898".



Denkmel, ROBERT RITTMEYER, Architect, Cöln.



The Crown Theoliv, Peekham, ERNEST RUNTZ, Architect. (For Plan, see p. 52.)



11 2



Proposed Victoria Convert Hall, Halifax, W. CLEMENT WILLIAMS, F.R.I.B.A., Architect.

PROPOSED CONCERT HALL HALIFAX. W.C.WILLIAMS, FRIBA, ARCHOT



A TOWN HOUSE, W.R.JAGGARD, ARCHIST THEATRE ROYAL SOUTHAMPTON, HOPE AND MAXWELL, ARCHIS







Theatre Royal, Southampton, W. HOPE AND J. C. MAXWELL, Architects. (For Plan, see p. 102.)



Accepted Design for New Conservative Club, Nuneaton, CHARLES W. SMITH, M.S.A., Architect. (For Plans, see p. 105.)







Dauglas Municipal Buildings, ARDRON AND DAWSON, Architects. (For Flans, see p. 106.)



Religious Institute, Deansgute, Manchester, WOODHOUSE and WILLOUGHBY, Architects.



A Town House, WALTER R. JAGGARD, A.R.I.B.A., Architect. (For Plans, see p. 102.)



(1) Cottages at Epsom; (2) Lodge at Newligate Place; (3) Cottage at D'Abernon Chase, J. HATCHARD SMITH, F.R.I.B.A., Architect.



Design for Council Offices, Surbiton,
M. S. HACK, A.R.I.B.A., AND GEORGE O. SCORER, A.R.I.B.A., Architects.

(For Plans, see p. 49.)



Proposed House, Lynton, G. II. GROCOCK, Architect. (For Plans, see p. 41.)



House, Ketilewell Hill, Horsell, Surrey, R. CLAMP, A.R.I.B.A., Architect. (For Plans, see p. 49.)



The R.d House, Harpenden, Herts, for M. Yangham Stevens, Esp., MAURICE R. ADAMS, F.R.LB.A.,