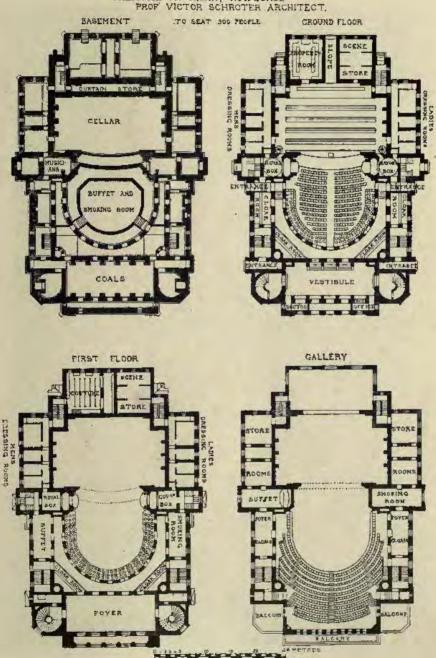

Wooden Orthodox Church at Raiwoio, Finland, the late S. BOGOMOLOFF, Architect.

First Premiated Design for Theatre in Kiew, Professor VICTOR SCHRÖTER, Hon. Corr. Mem. R.I.B.A., Architect, St. Petersburg,

First Premiated Design for Theatre in Kiew, Professor VICTOR SCHRÖTER, Hon. Corr. Mem. R.I.B.A., Architect, St. Pelersburg.

First Premiated Design for Theatre in Kiew, PROFESSOR VICTOR SCHRÖTER, Hon. Corr. Mem. R.I.B.A., Architect, St. Petersburg.

Reformierte Kirche, Odessa, Professor VICTOR SCHRÖTER, Hon. Corr. Mem. R.I.B.A., Architect, St. Petersburg.

Theatre in Nishny-Novgovod, Professor VICTOR SCHRÖTER, Hon. Corr. Mem. R.I.B.A., Architect, St. Petersburg. (For Plans, see p. 131.)