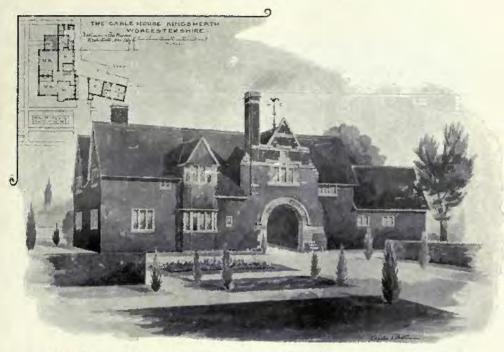

PERKINS, Architect.



St. Mary Magdalene Church, Bexhill, ARTHUR YOUNG, Architect.



Cottage at Limpsfield, Surrey, ARTHUR KEEN, Architect.
(For Plans, see p. 66.)



Cottage at Haslemere, PERCY E. NEWTON, Architect. (For Plans, see p. 65.)



A Grain Silo at Greenwich, for Messrs. S. P. Mumjord & Co., ASTON WEBB, F.S.A., Architect. (For Plans, see p. 82.)



Suggested Porch-treatment of Country House for Barm M. von Zedlitz, C. HARRISON TOWNSEND, F.R.I.B.A., Architect.



"Claypatch," The Ridgeway, Enfield, SYDNEY W. CRANFIELD, A.R.I.B.A., Architect. (For Plans, see p. 81.)



Stables and Cottage, Minchead, G. H. GROCOCK, Architect. (For Plans, see p. 65.)





A Grain Silo at Greenwich, for Messrs. S. P. Mumford & Co ASTON WEBB, F.S.A., Architect.

PLAN OF SILOS

PLAN OF LOWER FLOORS



The Gable House, Kings Heath, Worcestershire, BATEMAN AND BATEMAN, Architects.



"Five Gables," from the Drive, Wimbledon, JAMES RANSOME, A.R.I.B.A., Architect.



House for Mrs. Mounsey, W. A. WEBB, A.R.I.B.A., Architect,



ARTHUR W. COOKSEV, A.R.I.B.A., Architect. (For Plans, see p. 65)



Proposed New Premises, Friar Lane, Leicester,



Façade of a Town House,
(For Plans, see p. 81.)
M. STARMER HACK, A.R.I.B.A., Architect.



Longhborough Bank, GODDARD, PAGET AND GODDARD, Architects.

(For Plans, see p. 81.)



Nos. 9 & 10, Gosfield Street, London, W., W. HARGREAVES RAFFLES, Architect. (For Plan, see p. 66.)



A Gentleman's Cottage, W. FRANK BRIGHT, Architect.



Additions to Hanham Court, Gloucestershire, R. W. K. GODDARD, Architect. (For Plan, see p. 66.)





New Wing and Billia