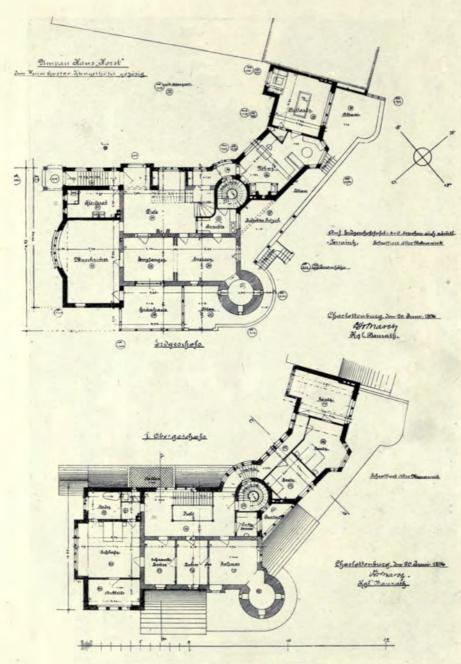

Plan, see p. 978)



Stadt Theater, Bromberg, H. SEELING, Architect, Berlin.

I



2123, Restaurant "Zum Heildelberger," Central Hotel, Berlin, WILHELM WALTHER, Architect, Berlin.



2122. Schloss Fraund, Kurfürstendamm, Berlin, WILHELM WALTHER, Architect, Berlin. Berlin Ex., 1897.

T 2



2106. House on the shore of the Zürlichme for Herry Reiff-Franch, BAURAT OTTO MARCH, Architect, Charlottenburg.



2106. House on the shore of the Zurichsee for Herra Riff-Franch, BAURAT O'TTO MARCH, Architect, Charlottenburg.



2107. House Horst mear Dissellor for Herra G. Kingeließer, BAURAT OTTO MARCH, Architect, Charlottenburg.

Berlin Ex., 1897.



2107. House Horst near Dissellarf for Herrn G. Klingelligfer, BAURAT OFTO MARCH, Architect, Charlottenburg. (For Plans, see p. 104.) Berlin Ex., 1897.



2107. House Horst near Düsseldorf for Herrn G. Klingelhöfer, BAURAT OTTO MARCH, Architect, Charlottenburg.

Berlin Ex., 1897.



2108. Summer Wooden House at the Harbonr of Kint, BAURAT OTTO MARCH, Architect, Charlottenburg,

Berlin Ex., 1897.



2108. Summer Wooden House at the Harbour of Kiel, Hall, Dining and Drawing Rooms combined,
BAURAT OTTO MARCH, Architect, Charlottenburg.

Berlin Ex., 1897.



Kgl, Hafbränhaus, Munick, Principal Staircase, HEILMANN and LITTMANN, Architects, Munich.





Kil. Hoforindans, Munich, Frincipal Mairans, HEILMANN AND LITTWANN, Architects, Munich.



Town Hall, La Plata, Argentine Republic, Professor Hubert Stier, Architect, Hanover. (For Plan, see p. 113.)



Provincia Museum in Hanover, Professor HUBERT STIER, Architect, Hanover. (For Plan, see p. 112