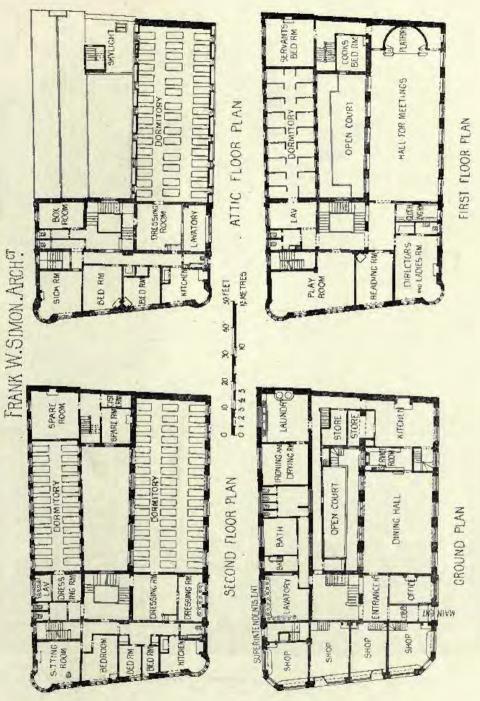

1927. Passmore Edwards' Free Library and Central Technical Schools for Cornwall, SILVANUS TREVAIL,
F.R.I.B.A., Architect.
(For Plans, see p. 30.)

1754. Lodges at Lea Park, for Whilaker Wright, Esq., PAXTON WATSON, A.R.I.B.A., Architect.
(For Plans, see p. 31.)

## PASSMORE EDWARDS FREE LIBRARY TRURO SILVANUS TREVAIL FRIBA ARCHITECT

1894, House at Enston, for B. Benger, Esq., CHARLES HEATHCOTE, F.R.L.B.A., Architect (For Plans, see p. 31.)

Passuare Eduards Public Library, St. George's in the East, Cable Street, Shadwell, MAURICE B. ADAMS, F.R.I.B.A., Architect.