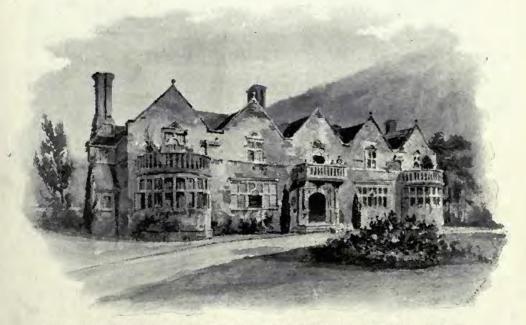

1829. Presbyterian Church of England, Westminster College, Cambridge, HENRY T. HARE, A.R.I.B.A., Architect.

1841. New Buildings, Liverpool, R. NORMAN SHAW, R.A., AND J. FRANCIS DOYLE, Architects.

1850. Additions to the Savoy Hetel, T. E. COLLCUTT, F.R.I.B.A., Architect.
(For Plan, see p. 80.)