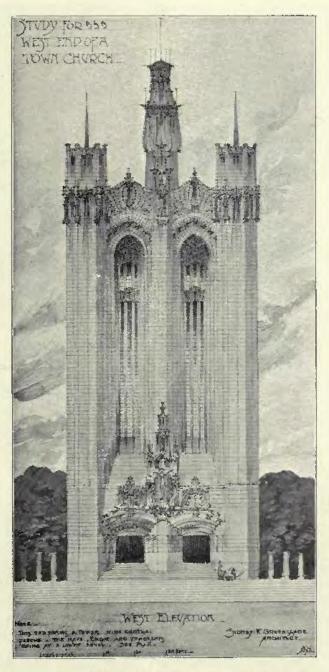

|
| Rome, J. E., Rue du Quatorze-Juillet, Alfortville (Seine),<br>Hommage à l'agriculture moderne. 4222                                                                                               | 95       | Stone Spire added to the Tower of the Church of St. Pietre,                                                                                                                                            |



Monu, ÉMILE LAMBOT, Architect, Lacken, Brussels.

HARRISON AND SONS,

PRINTERS IN ORDINARY TO HER MAJESTY,

ST. MARTIN'S LANE, LONDON.



1667. George and Dragon Inn, Castleton, EDGAR WOOD, A.R.I.B.A., Architect. (For plans, 166 p. 119.)



1714. Design for Pulpit, St. Michael's, Croydon, GEORGE F. BODLEY, A.R.A., Architect.



1723. Study for West End of a Town Church, SIDNEY K. GREENSLADE, A.R.I.B.A., Architect.



1702. Malvern College, New Chapel, SIR ARTHUR W. BLOMFIELD, A.R.A., Architect.



1652. New Church of St. John the Divine, Ford, Wills, CHARLES E. PONTING, F.S.A., Architect. (For Exterior, see p. 17.)



1701. Chapels and Crematorium, Nottingham Cemetery, Second Premiated Design, NICHOLSON AND CORLETTE, Architects.



1793. Design for a Country Church, EDWARD B. LAMB, M.S.A., Architect.



1670. The Great Corridor, Queen's College, Harley Street, W., PERCY E. NEWTON, Architect.



1696. Study for a New Church in South London, Interior, CHARLES A, NICHOLSON, M.A., Architect. (For Exterior, see p. 12.)



1700. Study vor a New Church in South London, Exterior, CHARLES A. NICHOLSON, M.A., Architect.