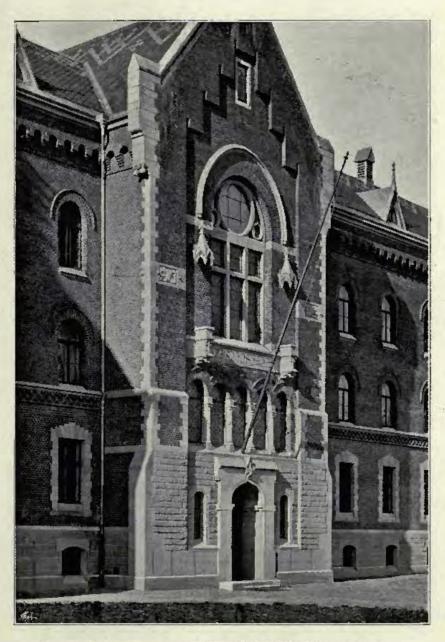

St. Alban's Church, Blackburn, EDWARD GOLDIE, Architect.

1803. St. Alban's Church, Blackburn, EDWARD GOLDIE, Architect.

1810. Monorial to the tate Julia Countess of Ducie, Tortworth Churchyard, Glos., W. D. CARÖE, M.A., Architect.