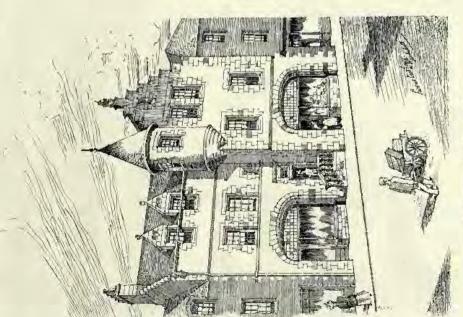

## ACADEMY ARCHITECTURE 1897<sup>1</sup>

Vol.11

1902. New Church, Clacton-on-Sea, South-west View, RAINALD W. K. GODDARD, Architect.

93777

NA NIS V.11-14

RICHARD CLAY AND SONS, LIMITED LONDON AND BUNGAY.

1844. Staircase, Welbeck Abbey, H. WILSON, Architect.