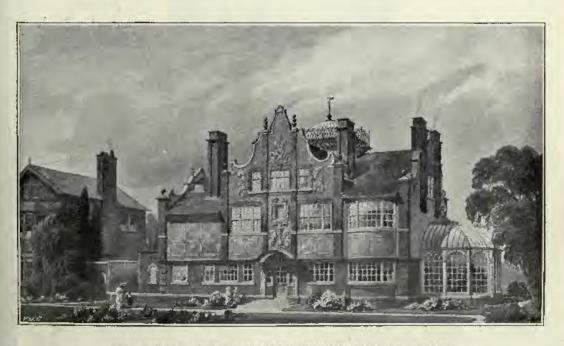

1807. Parish Church, Handford, Cheshire, JOHN BROOKE, A.R.I.B.A., Architect.

1912. House at Rowgardens Wood, for C. W. Ansdell, Esq., ALLAN F. VIGERS, Architect.

1814. The Living Room, Woodcote, Church Stretton, Shropshire, BARRY PARKER AND RAYMOND UNWIN, Architects.