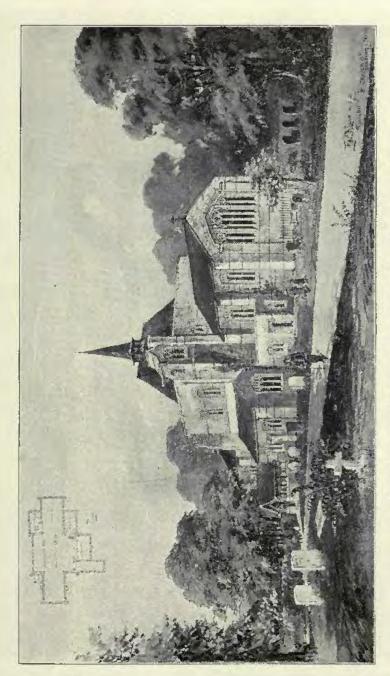

## ACADEMY ARCHITECTURE 1897<sup>1</sup>

Vol.11

1902. New Church, Clacton-on-Sea, South-west View, RAINALD W. K. GODDARD, Architect.

93777

NA NIS V.11-14

RICHARD CLAY AND SONS, LIMITED LONDON AND BUNGAY.

1844. Staircase, Welbeck Abbey, H. WILSON, Architect.