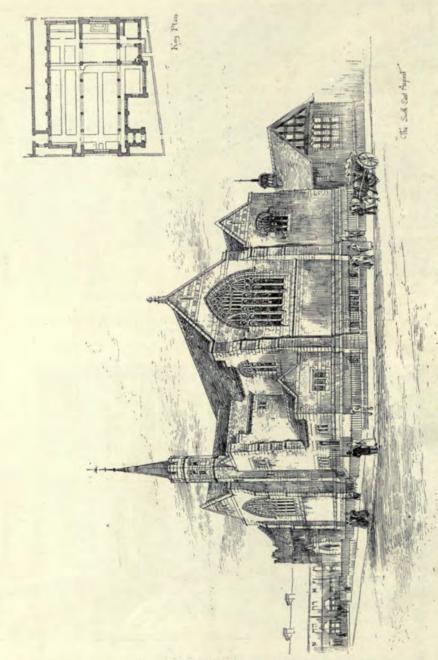

## ACADEMY ARCHITECTURE 1897<sup>1</sup>

Vol.11

1902. New Church, Clacton-on-Sea, South-west View, RAINALD W. K. GODDARD, Architect.

93777

NA NIS V.11-14

RICHARD CLAY AND SONS, LIMITED LONDON AND BUNGAY.

1844. Staircase, Welbeck Abbey, H. WILSON, Architect.