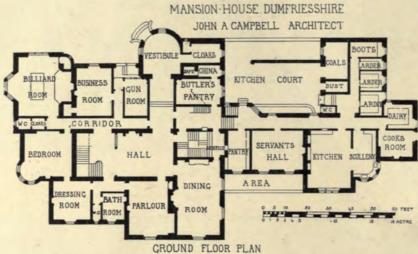

View in Library Deck House in S. Y. "Margarita," T. L. WATSON, F.R.I.B.A., Architect.

316. Red House, Milliken Park, C. DAVIDSON, Architect. (For Plans, see p. 80.)

314. Mansion-House, Dunfflesshire, JOHN A. CAMPBELL, Architect. (For Flan, see p. 80.)