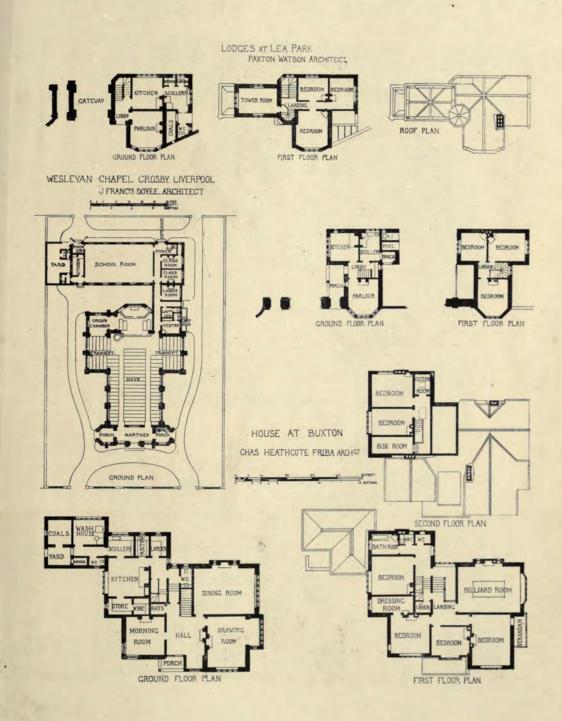

1927. Passmore Edwards' Free Library and Central Technical Schools for Cornwall, SILVANUS TREVAIL,
F.R.I.B.A., Architect.
(For Plans, see p. 30.)

1754. Lodges at Lea Park, for Whilaker Wright, Esq., PAXTON WATSON, A.R.I.B.A., Architect.
(For Plans, see p. 31.)

## PASSMORE EDWARDS FREE LIBRARY TRURO SILVANUS TREVAIL FRIBA ARCHITECT

1894, House at Enston, for B. Benger, Esq., CHARLES HEATHCOTE, F.R.L.B.A., Architect (For Plans, see p. 31.)

Passuare Eduards Public Library, St. George's in the East, Cable Street, Shadwell, MAURICE B. ADAMS, F.R.I.B.A., Architect.

(For Plans, see p. 36.)

"Mayfield House" Settlement Residence in Shoreditch, A. DUNBAR SMITH and CECIL C. BREWER, Architects.

1895. Wesleyan Chapel, Crosby, near Liverpool, J. FRANCIS DOYLE, Architect. (For Plan, see p. 31.)