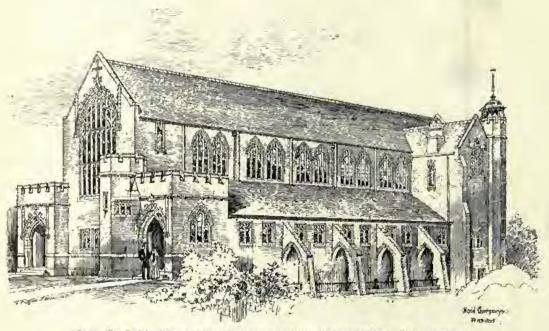

1807. Parish Church, Handford, Cheshire, JOHN BROOKE, A.R.I.B.A., Architect.

1912. House at Rowgardens Wood, for C. W. Ansdell, Esq., ALLAN F. VIGERS, Architect.

1814. The Living Room, Woodcote, Church Stretton, Shropshire, BARRY PARKER AND RAYMOND UNWIN, Architects.