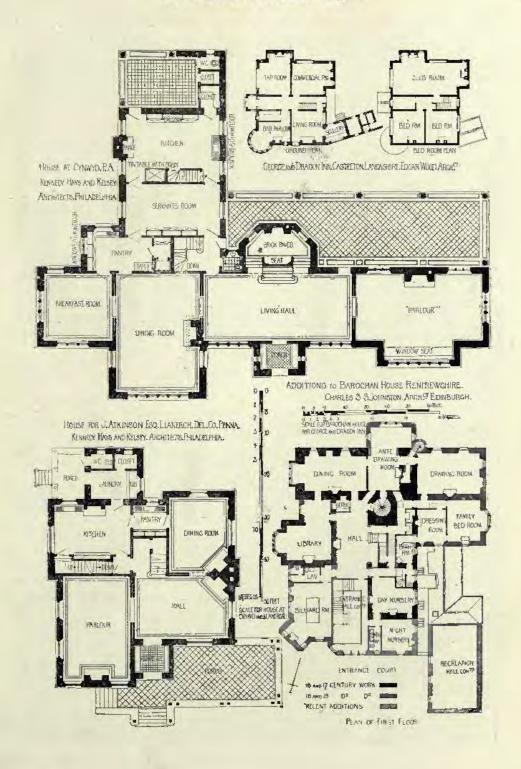

1927. Passmore Edwards' Free Library and Central Technical Schools for Cornwall, SILVANUS TREVAIL,
F.R.I.B.A., Architect.
(For Plans, see p. 30.)

1754. Lodges at Lea Park, for Whilaker Wright, Esq., PAXTON WATSON, A.R.I.B.A., Architect.
(For Plans, see p. 31.)

## PASSMORE EDWARDS FREE LIBRARY TRURO SILVANUS TREVAIL FRIBA ARCHITECT

1894, House at Enston, for B. Benger, Esq., CHARLES HEATHCOTE, F.R.L.B.A., Architect (For Plans, see p. 31.)

Passuare Eduards Public Library, St. George's in the East, Cable Street, Shadwell, MAURICE B. ADAMS, F.R.I.B.A., Architect.