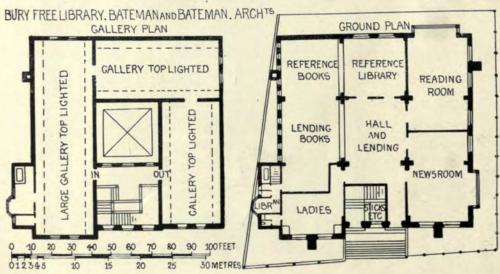

. Proposed Memorial, Horncastle, Lincoln, G. CHRISTOPHER CARTER, Architect.



1684. A Roadside Inn at Bromford, Erdington, HERBERT T. BUCKLAND, Architect. (For Plans, see p. 41.)



1644. Corner of House, Edgbaston, Birmingham, BATEMAN AND BATEMAN, Architects.

(For Plans, see p. 45.)





PALACE GATE HOUSE KENSINGTON. C.J.HAROLD COOPER. ARCHOT





1707. Exterior of Palace Gate House, Kensington, W., C. J. HAROLD COOPER, Architect. (For Plans, see p. 46.)





1791. Plymonth Chadel, New Recreation and Soldiers' Block, T. ROGERS KITSELL, A.R.I.B.A., Architect. (For Plans, see p. 49.)





1717. Design for the Bury Free Library and Art Gallery, BATEMAN AND BATEMAN, Architects.



1599. New Danies Houses, Wroombe Abbey School, Bucks, W. D. CARÖE, M.A., Architect. (For Plans, see p. 53.)









1800. Designs for New Board Officer, Ormsbirth, ARNOLD MITCHELL, F.R.I.B.A., Architect.







1603. Country House, Fittleworth, Sussex, ROBERT S. BALFOUR, A.R.I.B.A., Architect.



1616. House at Bognar, Sussex, W. II, ATKIN BERRY, A.R.I.B.A., Architect.



1704. Stables, Matheld, Kent, EDGAR S. UNDERWOOD, Architect.



1621. Cottage Hospital, Aldershot, THOMAS DAVISON, A.R.I.B.A., Architect.



1685. The Roedean School, JOHN W. SIMPSON, A.R.I.B.A., Architect.



1730. Higheombe Edge, Hindhead, Sheiches in Hall, WILLIAM A. PITE, F.R.I.B.A., Architect.



Design for a live-place, by JOHN P. WHITE.



The Firs, Epsom, J. HATCHARD SMITH, F.R.J.B.A., Architect. (For Plans, see p. 45.)





1633. House at Todmorden, JESSE HORSFALL, F.R.I.B.A., Architect. (For Plan, see p. 45.)



1926. D