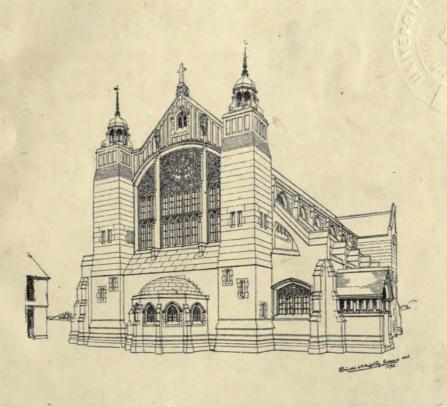

## ACADEMY ARCHITECTURE 1897<sup>1</sup>

Vol.11

1902. New Church, Clacton-on-Sea, South-west View, RAINALD W. K. GODDARD, Architect.

93777

NA NIS V.11-14

RICHARD CLAY AND SONS, LIMITED LONDON AND BUNGAY.

1844. Staircase, Welbeck Abbey, H. WILSON, Architect.