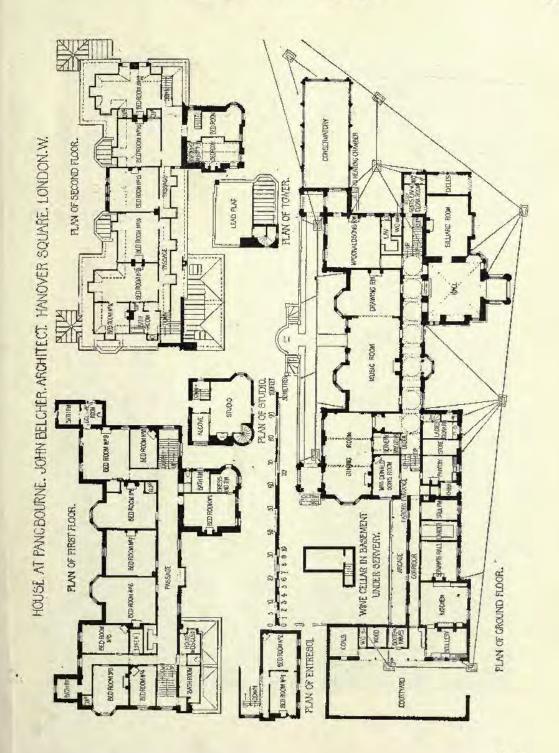

.A., Architect.



1703. Public Baths and Wash-Houses for the Parish of St. Matthew, Bethnal Green, R. STEPHEN AYLING, A.R.I.B.A., Architect.

## PLAN OF GROUND FLOOR.







 Design for Fine Art Gallery and Public Library for the County Borough of Bury, J. D. AND S. J. MOULD, Architects.



1637. House at Wokingham, ERNEST NEWTON, Architect. (For Plans, see p. 30.)



1673. House at Phus, HOWARD INCE, Architect.







1784. Design for Cardiff Town Hall, BERESFORD PITE, F.R.I.B.A., Architect.



1753. House at Panghourne, Carden Front, JOHN BELCHER, F.R.I.B.A., Architecu. (For Plans, see p. 35.)

For Views of Entrance Tower and Entrance Hall, see Vol. 13, pp. 27, 39.



1762. Vacht Chih, Village Shaps, &r., Yarmoudh, Isle of Wight, ASTON WEBB, F.S.A., Architect. (For Flan, see p. 30.)







1751. Design for Colchester Town Hall, BERESFORD PITE, F.R.I.B.A., Architect.



1756. New Town Hall, Colchester, JOHN BELCHER, F.R.I.B.A., Architect. (For Plans, see p. 34.)





1693. An Hotel in the Isle of Wight, FRANK S. TAYLOR, A.R.I.B.A., Architect.



1625. Art Gallery and Library, Bath, J. M. BRYDON, F.R.I.B.A., Architect. (For Plan, see p. 38.)



New Hotel, Crutown, Scotland, GEORGE W. WEBB, F.R.I.E.A., Architect. (For Plans, see p. 41.)



 St. Monans, Walton-on-Thames, NIVEN AND WIGGLESWORTH, Architects. (For Plan, see p. 38.)





40

02468 101214161820

60 METRES



1658. Proposed Memorial, Horncastle, Lincoln, G. CHRISTOPHER CARTER, Architect.



1684. A Roadside Inn at Bromford, Erdington, HERBERT T. BUCKLAND, Architect. (For Plans, see p. 41.)



1644. Corner of House