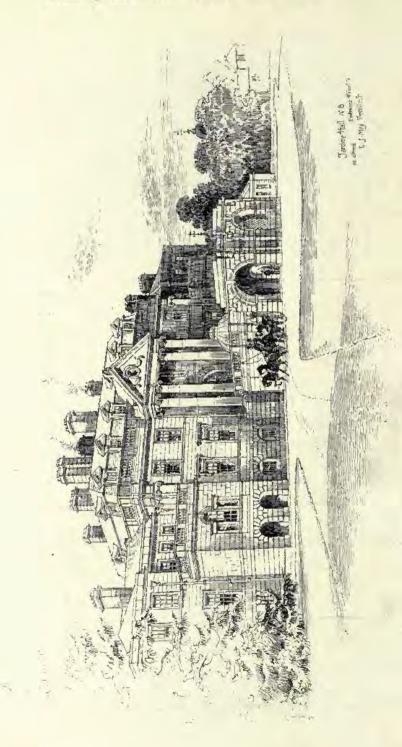

291. The Hall, Kincardine House, Deeside, N.B., NIVEN AND WIGGLESWORTH, Architects.

(For Perspective View, see Vol. vii., p. 79.)