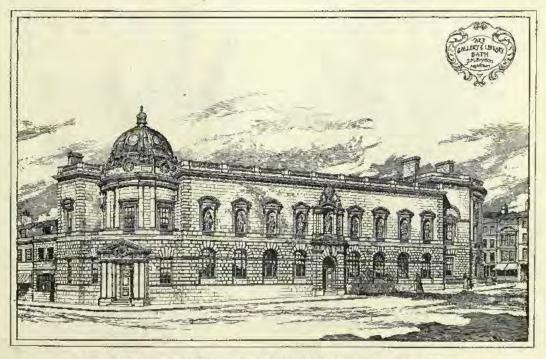

## NEW PUBLIC BATHS ALLOA JOHN JAMES BURNET ARCHITECT

547. Glenorchy, North Berwick, the Residence of John Maggregor, Esq., Leith, THOMAS DUNCAN RHIND, A.R.I.B.A., Architect,

542. Premises in Picardy Place for the British Order of Ancient Free Gardeners, DUNN and FINLAY, Architects.