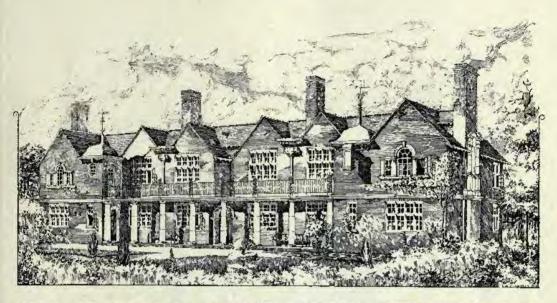

1807. Parish Church, Handford, Cheshire, JOHN BROOKE, A.R.I.B.A., Architect.

1912. House at Rowgardens Wood, for C. W. Ansdell, Esq., ALLAN F. VIGERS, Architect.

1814. The Living Room, Woodcote, Church Stretton, Shropshire, BARRY PARKER AND RAYMOND UNWIN, Architects.