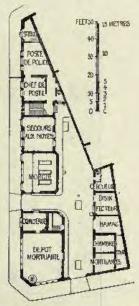

age, Commissariat Maritime et École de Navigation), CH. DE WULF, Architect, Bruges. (For Plans, see p. 136.)



Maison au bord du "Minnewater" (Lac d'Amour), Bruges, CH. DE WULF, Architect, Bruges-(For Plans see p. 125.)



Stone Spire added to the Tower of the Church of Saint Pierre, Anderlecht, J. J. VAN YSENDYCK, Hon.Corr.Mem.R.I.B.A., Architect, Brussels.





Rue de Facqz, 63, Brussets, P. HANKAR, Architect, Brussels.

Projet de Maison à exécuter au nouveau Quartier-Sud à St. Gilles, LOUIS MASURE, Architect, Brussels.

(For Plans, see p. 141.)

## 63 RUE DE FACQZ. BRUXELLES. P. HANKAR. ARCHST BRUXELLES.



PROJECT DE MAISON À EXECUTE AU NOUVEAU QUARTIER-SUD À ST GILLES BRUXELLES.

LOUIS MASURE. ARCH. PRUXELLES.





Warehouse at Dordrecht, ANTON VAN DE SANDT, Architect, Rotterdam.







Morgue, Dépot Mortuaire et Poste de Police à Bruxelles, ERNEST ACKER, Architect, Bruxelles.



New Hotel at Oostduinkerke, Belgium, RENÉ BUYCK, Architect, Bruges.
(For Plan, see p. 125.)

10,

OTHORS.