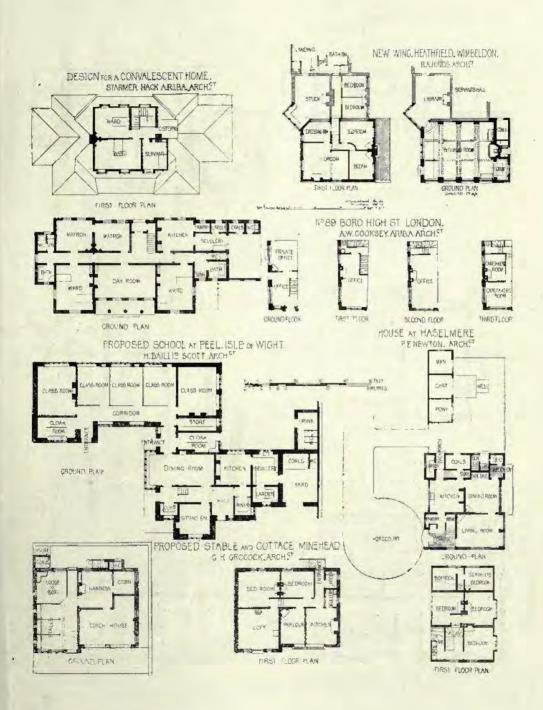

1927. Passmore Edwards' Free Library and Central Technical Schools for Cornwall, SILVANUS TREVAIL,
F.R.I.B.A., Architect.
(For Plans, see p. 30.)

1754. Lodges at Lea Park, for Whilaker Wright, Esq., PAXTON WATSON, A.R.I.B.A., Architect.
(For Plans, see p. 31.)

## PASSMORE EDWARDS FREE LIBRARY TRURO SILVANUS TREVAIL FRIBA ARCHITECT

1894, House at Enston, for B. Benger, Esq., CHARLES HEATHCOTE, F.R.L.B.A., Architect (For Plans, see p. 31.)

Passuare Eduards Public Library, St. George's in the East, Cable Street, Shadwell, MAURICE B. ADAMS, F.R.I.B.A., Architect.