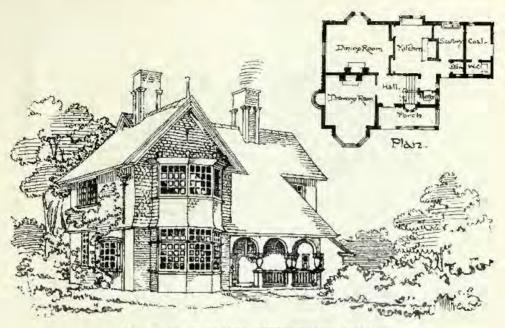

1763. An Artisan's Room, R. BARRY PARKER, Architect.

1808. New Screen, Blisland Church, FREDERICK C. EDEN, Architect.

1819. New Screen, Organ, &c., Chaddesden Church, Derby, HENRY ROSE, Architect.

1862. House at Walton-on-Thames, for Neale Thomson, Esq., JOHN WATSON, A.R.I.B.A., Architect.