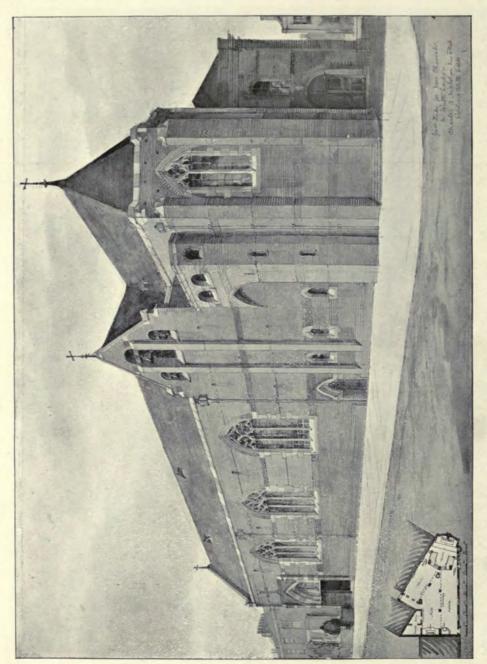

1790. St. George's Church, Stockfort, AUSTIN AND PALEY, Architects.

1892. St. George's Church, Stockport, Interior, AUSTIN and PALEY, Architects.

1891. St. George's Church, Stockport, The Chancel, AUSTIN and PALEY, Architects.