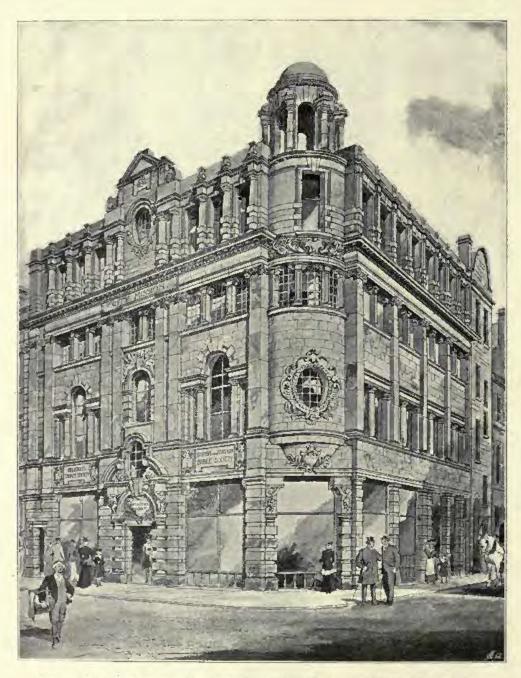

1829. Presbyterian Church of England, Westminster College, Cambridge, HENRY T. HARE, A.R.I.B.A., Architect.

1841. New Buildings, Liverpool, R. NORMAN SHAW, R.A., AND J. FRANCIS DOYLE, Architects.

1850. Additions to the Savoy Hetel, T. E. COLLCUTT, F.R.I.B.A., Architect.
(For Plan, see p. 80.)