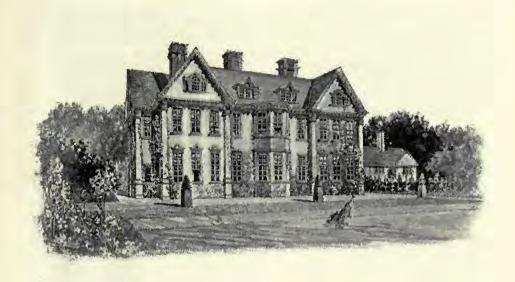

, St. Luke's Parish, Darlington, CLARK AND MOSCROP, Architects.



St. Luke's, Enfield, North East View, JAMES BROOKS AND SON, Architects.



1706. Tower, St. Michael's, Woolwich, W. D. CARÖE, M.A., Architect.

The Nave by W. BUTTERFIELD, Esq.



1719. Tower of St. Mark's Church, Harrogate, J. OLDRID SCOTT, F.R.I.B.A., Architect,



1802. New Church of St. Michael, Southfields, S.W., EDWARD W. MOUNTFORD, F.R.I.B.A., Architect.





1668. Design for a Country Church on a Hill, EDWIN F. REYNOLDS, Architect.



1713. Proposed New Church at Bedford, C. F. MALLOWS AND GROCOCK, Architects.



1709. Church, and Presbytery for St. Patrick's, Dundee, T. MARTIN CAPPON, F.S.A.Scot., Architect.









1731. Proposed House at Little Switzerland, Douglas, Isle of Man, M. H. BAILLIE SCOTT, Architect.





1619. Residence at Edwalton, Garden and Entrance Fronts, BREWILL AND BAILY, Architects.



1767. Hillon Hous, Hampshire, Courtgard or Entrance Front, ASTON WERB, F.S.A., Architect.



1767. Hildon House, Hampshire, South or Garden Front, ASTON WEBB, F.S.A., Architect. (For Plan, see p. 32.)









1614. Jardine Hall, Dunfriashive, Additions and Attendions, UDWARD J. MAY, Architect.







1614. Jardine Hall, Dunfrieschire, Entrance Vestibule and Porte Cochire, EDWARD J. MAY, Architect.



1614. Jardine Hall, Dundriesshire, EDWARD J. MAY, Architect,



1662. Main Staircase, The Ross, Hamilton, N.H., ALEX. CULLEN, I.A., Architect.



1752. House at Pangbourne, Entrance Hall, JOHN BELCHER, F.R.I.B.A., Architect.





1675, 1676. House, Middleton, Lancashire, EDGAR WOOD, A.R.I.B.A., Arch