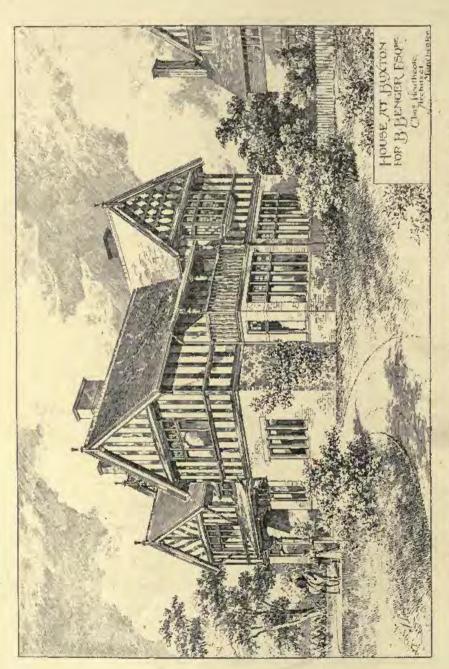

## PASSMORE EDWARDS FREE LIBRARY TRURO SILVANUS TREVAIL FRIBA ARCHITECT

1894, House at Enston, for B. Benger, Esq., CHARLES HEATHCOTE, F.R.L.B.A., Architect (For Plans, see p. 31.)

Passuare Eduards Public Library, St. George's in the East, Cable Street, Shadwell, MAURICE B. ADAMS, F.R.I.B.A., Architect.