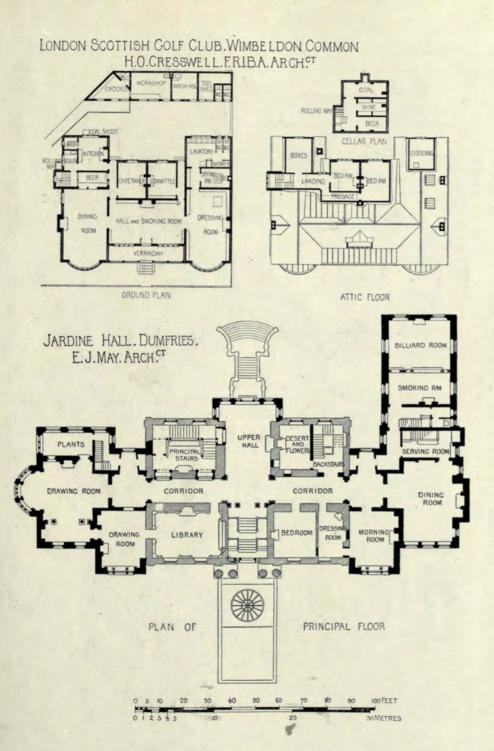

291. The Hall, Kincardine House, Deeside, N.B., NIVEN AND WIGGLESWORTH, Architects.

(For Perspective View, see Vol. vii., p. 79.)