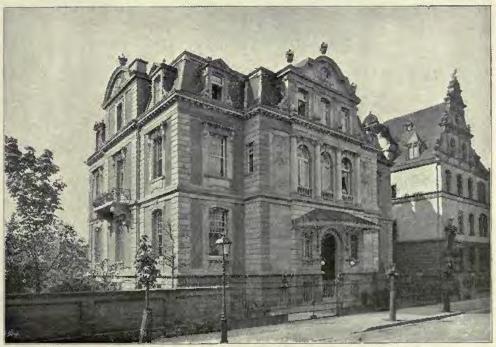

1742. The Hedgehog Inn, Canal Street, Nottingham, BREWILL AND BAILY, Architects.

1839. No. 49 Prince's Gate, for Mrs. Watney, The Dining Room, ERNEST GEORGE and YEATES, Architects.

1839. No. 49 Prince's Gate, for Mrs. Walney, Window of Music Room, ERNEST GEORGE AND YEATES, Architects.