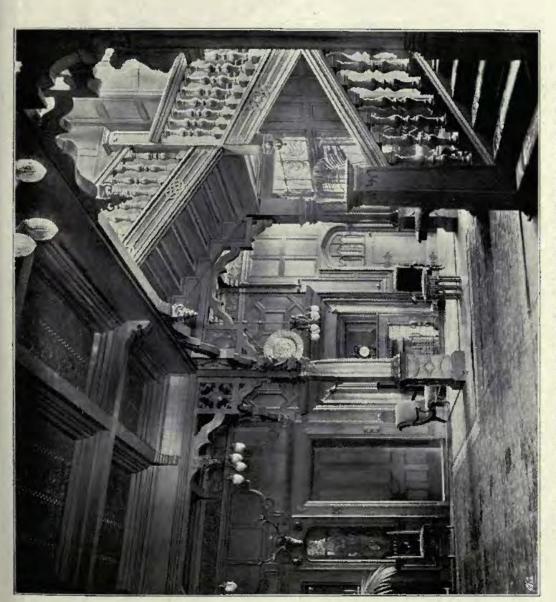

## ACADEMY ARCHITECTURE 1897<sup>1</sup>

Vol.11

1902. New Church, Clacton-on-Sea, South-west View, RAINALD W. K. GODDARD, Architect.

93777

NA NIS V.11-14

RICHARD CLAY AND SONS, LIMITED LONDON AND BUNGAY.

1844. Staircase, Welbeck Abbey, H. WILSON, Architect.