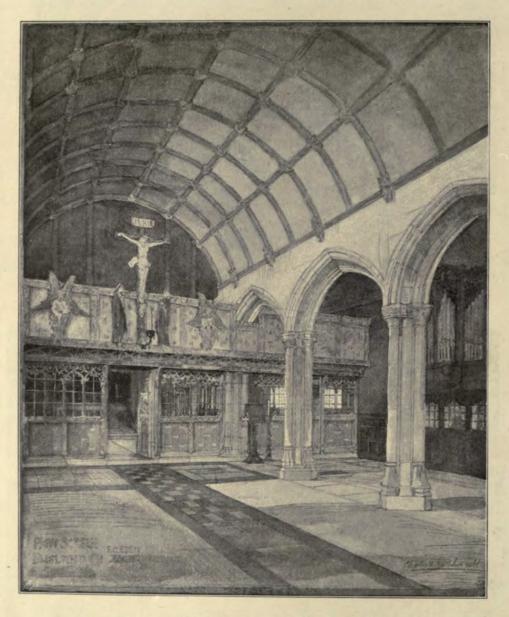

Church, Blackburn, EDWARD GOLDIE, Architect.



1810. Monorial to the tate Julia Countess of Ducie, Tortworth Churchyard, Glos., W. D. CARÖE, M.A., Architect.





1829. Presbyterian Church of England, Westminster College, Cambridge, HENRY T. HARE, A.R.I.B.A., Architect.





1841. New Buildings, Liverpool, R. NORMAN SHAW, R.A., AND J. FRANCIS DOYLE, Architects.



1850. Additions to the Savoy Hetel, T. E. COLLCUTT, F.R.I.B.A., Architect.
(For Plan, see p. 80.)



1807. Parish Church, Handford, Cheshire, JOHN BROOKE, A.R.I.B.A., Architect.



1912. House at Rowgardens Wood, for C. W. Ansdell, Esq., ALLAN F. VIGERS, Architect.



1814. The Living Room, Woodcote, Church Stretton, Shropshire, BARRY PARKER AND RAYMOND UNWIN, Architects.



1763. An Artisan's Room, R. BARRY PARKER, Architect.



1808. New Screen, Blisland Church, FREDERICK C. EDEN, Architect.



1819. New Screen, Organ, &c., Chaddesden Church, Derby, HENRY ROSE, Architect.









1862. House at Walton-on-Thames, for Neale Thomson, Esq., JOHN WATSON, A.R.I.B.A., Architect.



1927. Passmore Edwards' Free Library and Central Technical Schools for Cornwall, SILVANUS TREVAIL,
F.R.I.B.A., Architect.
(For Plans, see p. 30.)





1754. Lodges at Lea Park, for Whilaker Wright, Esq., PAXTON WATSON, A.R.I.B.A., Architect.
(For Plans, see p. 31.)

## PASSMORE EDWARDS FREE LIBRARY TRURO SILVANUS TREVAIL FRIBA ARCHITECT











1894, House at Enston, for B. Benger, Esq., CHARLES HEATHCOTE, F.R.L.B.A., Architect (For Plans, see p. 31.)



Passuare Eduards Public Library, St. George's in the East, Cable Street, Shadwell,