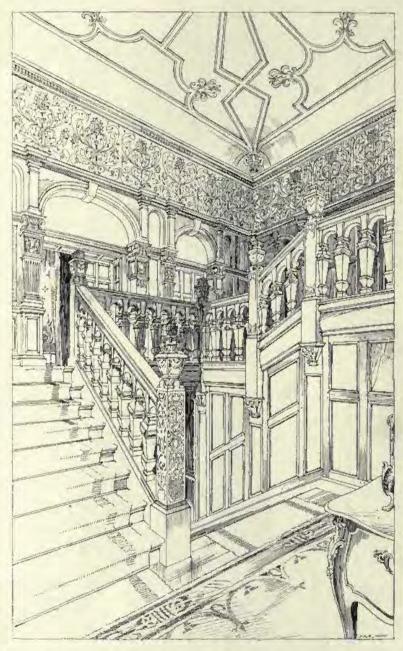

## ACADEMY ARCHITECTURE 1897<sup>1</sup>

Vol.11

1902. New Church, Clacton-on-Sea, South-west View, RAINALD W. K. GODDARD, Architect.

93777

NA NIS V.11-14

RICHARD CLAY AND SONS, LIMITED LONDON AND BUNGAY.

1844. Staircase, Welbeck Abbey, H. WILSON, Architect.