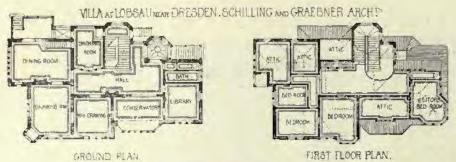

Gemeindeältesten Herrn G. H. Friedrich, Lobsau bei Dresden, SCHILLING and GRAEBNER, Architects, Dresden. «For Plans, see p. 126.)



Landhaus für Herrn Major Wolff auf Norderney, SCHILLING AND GRAEBNER, Architects, Dresden. (For Plans, see p. 125.)





Villa E. Sulsbach, 57, Friedrichstrasse, Frankfurt a/M., FRANZ VON HOVEN, Architect, Frankfurt a/M.

(For Plans, see p. 125.)



Living Room, Villa E. Sulzbach, 57, Friedrichstrasse, Frankfurt a/M., FRANZ VON HOVEN, Architect, Frankfurt a/M. (For Plans, see p. 125.)



Drawing Room, Villa E. Sulzbech, 57, Friedrichstrasse, Franklurt a/M., FRANZ VON HOVEN, Architect, Frankfurt a/M. (For Plans, see p. 125.)



Hall, Villa E. Sulzbach, 57 Friedrichstrasse, Frankfurt a/M., FRANZ VON HOVEN, Architect, Frankfurt a/M. (For Plans, see p. 125.)









Filla, FRANZ VON HOVEN, Architect, Frankfurt n/M. (For Plan, see p. 126.)



New Protestant Church of St. Luke, Munich, PROFESSOR ALBERT SCHMID, Architect, Munich.



New Protestant Church of St. Luke, Munich, PROFESSOR ALBERT SCHMID, Architect, Munich.



Schloss Proklis near Dresden, RICHARD MICHEL, Architect, Höxter.



Detail, Principal Entrance, Villa Schmid, Dresden, RICHARD MICHEL, Architect, Höxter.



West Portat der Neuen Kathol-Kircle in der Sanderau, Würzburg, JOSEF SCHMITZ, Architect, Nürnberg.



Kaschauer Dom, New Pulpit, PROFESSOR IMRE STEINDL, Architect, Budapest. (For View of Restoration of the South Transept, see Vol. 13, p. 109.)



A Warehouse in Stockholm, LUDV. PETERSON, Architect, Stockholm,



Vialuch d. k. k. Staatsbahn zu Krakau, THEODOR TALOWSKI, Architect