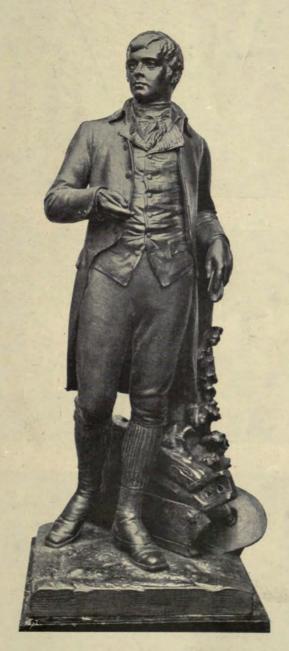

2007. Robert Burns (Statuette, Bronze), F. J. WILLIAMSON, Sculptor.

1944. Mercury (Bust, Marble), MARY POWNALL, Sculptor.

1948. "Thirteen" (Bust of a Girl, Marble), MERVYN LAWRENCE, Sculptor.

1978. A Valkyrie (Head, Bronze), ANDREA C. LUCCHESI, Sculptor.