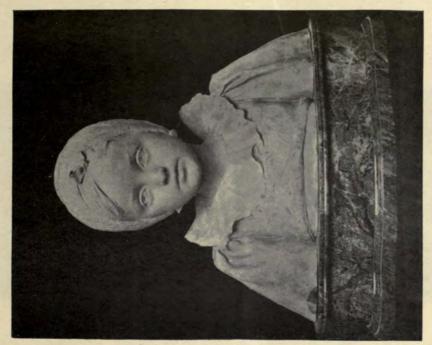

2007. Robert Burns (Statuette, Bronze), F. J. WILLIAMSON, Sculptor.

1944. Mercury (Bust, Marble), MARY POWNALL, Sculptor.

1948. "Thirteen" (Bust of a Girl, Marble), MERVYN LAWRENCE, Sculptor.

1978. A Valkyrie (Head, Bronze), ANDREA C. LUCCHESI, Sculptor.