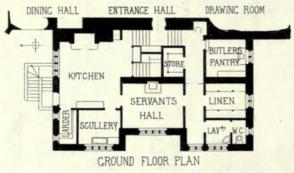

RGE and YEATES, Architects.



Proposed School and Master's House at Peel, Isle of Man, M. H. BAILLIE SCOTT, Architect. (For Flan, see p. 65.)



City of Liveryool Extension or Museum, School of Science, Sec., Accepted Design, EDWARD W. MOUNTFORD, F.R.I.B.A., Architect. (For View of Lecture Hall, see Vol. XI., p. 47.)



319. Gallowhill, Paisley, Entrance Hall and Staircase, JAMES SALMON AND SON, Architects. G.I.F.A. Ex., 1893



Design for a Convalercent Home, M. STARMER HACK, A.R.I.B.A., Architect. (For Plans, see p. 65.)



House, Irlams o' th' Height, Manchester, EDWARD HEWITT, F.R.I.B.A., Architect. (For Plans, see p. 66.)



## HOUSE AT LIMPSFIELD ARTHUR KEEN ARCHITECT



ADDITIONS TO HANHAM COURT

R W K GODDARD ARCHITECT

Nº5 9 4 10 GOSFIELD ST LONDON.
W HARGREAVES RAFFLES.ARCH. T



HOUSE AT IRLAMS O'TH HEIGHT MANCHESTER
E HEWITT FRIBA ARCHITECT









House at Pinner, LIONEL LITTLEWOOD, Architect.



House at Ashtead, Surrey, LIONEL LITTLEWOOD, Architect.



The Croft, Totteridge, Herts, T. E. COLLCUTT, F.R.I.B.A., Architect. (For Entrance Front and Plan, see Vol. 10, pp. 56, 57.)



Aldford Redory, Chester, Garden Elecation, THOMAS M. LOCKWOOD AND SONS, Architects.



Premiated Design for Winsford Technical School, GOLDSMITH and SON, Architects.



New Houses, Park Street, Grosvenor Square, W., HERBERT O. CRESSWELL, F.R.L.B.A., Architect



New Church, Kea, Truro, G. H. FELLOWES PRYNNE, F.R.LB.A., Architect.



The Church Cottage at Pangbourne, LEONARD STOKES, Architect. (For Plans, see p. 58.)



Dones Street Improvements, IVOR S. PRICE, Architect.



The Gable