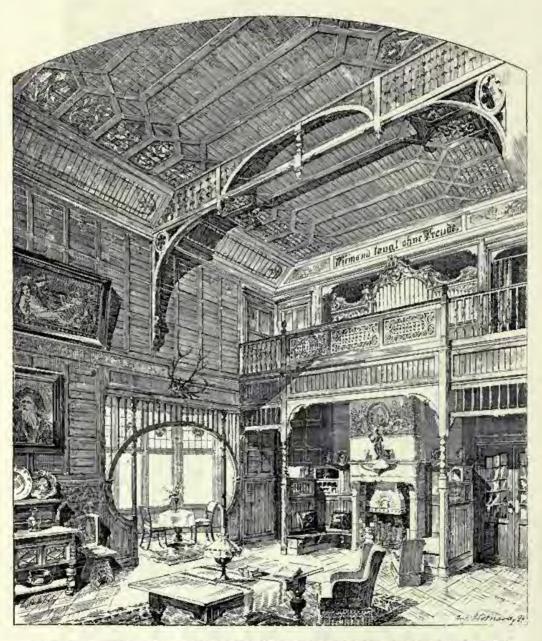

## ACADEMY ARCHITECTURE 1897<sup>1</sup>

Vol.11

1902. New Church, Clacton-on-Sea, South-west View, RAINALD W. K. GODDARD, Architect.

93777

NA NIS V.11-14

RICHARD CLAY AND SONS, LIMITED LONDON AND BUNGAY.

1844. Staircase, Welbeck Abbey, H. WILSON, Architect.