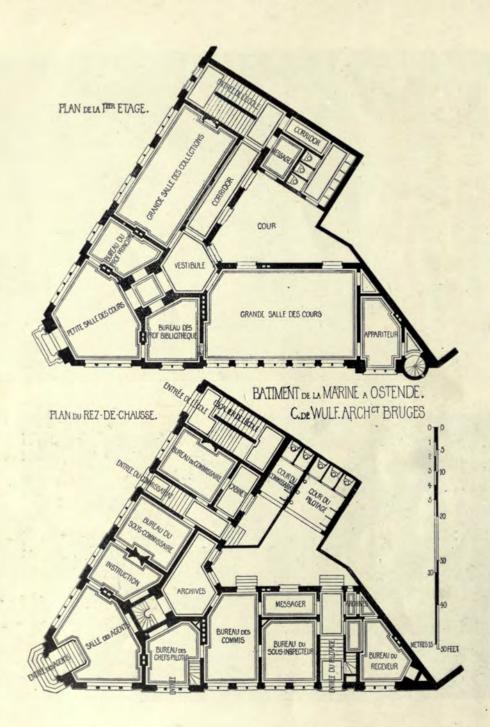

New Protestant Church of St. Luke, Munich, PROFESSOR ALBERT SCHMID, Architect, Munich.



New Protestant Church of St. Luke, Munich, PROFESSOR ALBERT SCHMID, Architect, Munich.



Schloss Proklis near Dresden, RICHARD MICHEL, Architect, Höxter.



Detail, Principal Entrance, Villa Schmid, Dresden, RICHARD MICHEL, Architect, Höxter.



West Portat der Neuen Kathol-Kircle in der Sanderau, Würzburg, JOSEF SCHMITZ, Architect, Nürnberg.



Kaschauer Dom, New Pulpit, PROFESSOR IMRE STEINDL, Architect, Budapest. (For View of Restoration of the South Transept, see Vol. 13, p. 109.)



A Warehouse in Stockholm, LUDV. PETERSON, Architect, Stockholm,



Vialuch d. k. k. Staatsbahn zu Krakau, THEODOR TALOWSKI, Architect, Krakau,



The Olsson House, Stackholm, ERIK JOSEPHISON, Architect, Stockholm.





Bâtiment pour les Services de la Marine à Ostende (Filotage, Commissariat Maritime et École de Navigation), CH. DE WULF, Architect, Bruges. (For Plans, see p. 136.)



Maison au bord du "Minnewater" (Lac d'Amour), Bruges, CH. DE WULF, Architect, Bruges-(For Plans see p. 125.)



Stone Spire added to the Tower of the Church of Saint Pierre, Anderlecht, J. J. VAN YSENDYCK, Hon.Corr.Mem.R.I.B.A., Architect, Brussels.





Rue de Facqz, 63, Brussets, P. HANKAR, Architect, Brussels.

Projet de Maison à exécuter au nouveau Quartier-Sud à St. Gilles, LOUIS MASURE, Architect, Brussels.

(For Plans, see p. 141.)

## 63 RUE DE FACQZ. BRUXELLES. P. HANKAR. ARCHST BRUXELLES.



PROJECT DE MAISON À EXECUTE AU NOUVEAU QUARTIER-SUD À ST GILLES BRUXELLES.

LOUIS MASURE. ARCH. PRUXELLES.





Warehouse