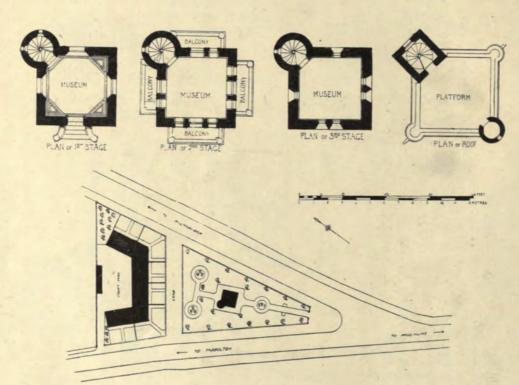

1927. Passmore Edwards' Free Library and Central Technical Schools for Cornwall, SILVANUS TREVAIL,
F.R.I.B.A., Architect.
(For Plans, see p. 30.)

1754. Lodges at Lea Park, for Whilaker Wright, Esq., PAXTON WATSON, A.R.I.B.A., Architect.
(For Plans, see p. 31.)