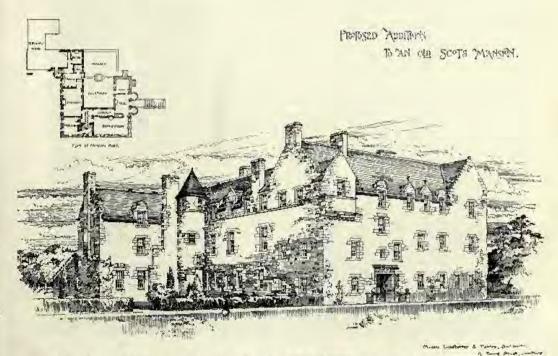

1829. Presbyterian Church of England, Westminster College, Cambridge, HENRY T. HARE, A.R.I.B.A., Architect.

1841. New Buildings, Liverpool, R. NORMAN SHAW, R.A., AND J. FRANCIS DOYLE, Architects.

1850. Additions to the Savoy Hetel, T. E. COLLCUTT, F.R.I.B.A., Architect.
(For Plan, see p. 80.)