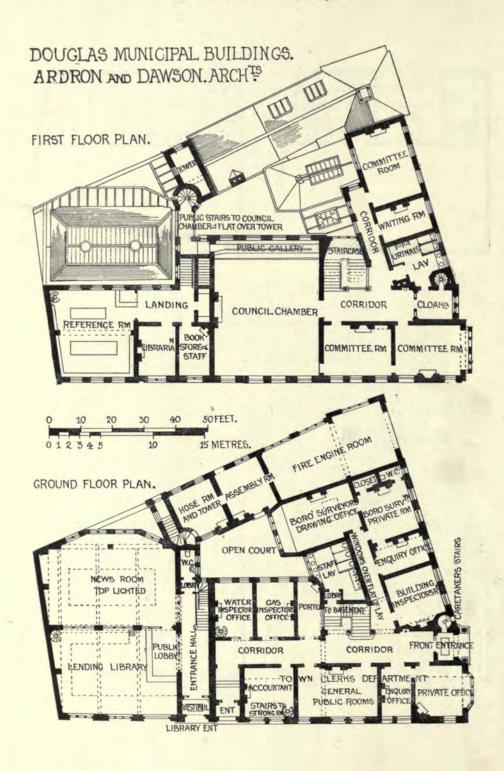

ine). Paris Salon, 1898.



3914. Gallia, R. C. VERLET, Sculptor, Paris. Paris Salon, 1898.



3260. Vision de la Vierge, L. CASTEX, Sculptor, Issy (Seine).

Paris Salon, 1898.

## ARCHITECTURAL REVIEW 1898".



Denkmel, ROBERT RITTMEYER, Architect, Cöln.



The Crown Theoliv, Peekham, ERNEST RUNTZ, Architect. (For Plan, see p. 52.)



11 2



Proposed Victoria Convert Hall, Halifax, W. CLEMENT WILLIAMS, F.R.I.B.A., Architect.

PROPOSED CONCERT HALL HALIFAX. W.C.WILLIAMS, FRIBA, ARCHOT



A TOWN HOUSE, W.R.JAGGARD, ARCHIST THEATRE ROYAL SOUTHAMPTON, HOPE AND MAXWELL, ARCHIS







Theatre Royal, Southampton, W. HOPE AND J. C. MAXWELL, Architects. (For Plan, see p. 102.)



Accepted Design for New Conservative Club, Nuneaton, CHARLES W. SMITH, M.S.A., Architect. (For Plans, see p. 105.)







Dauglas Municipal Buildings, ARDRON AND DAWSON, Architects. (For Flans, see p. 106.)



Religious Institute, Deansgute, Manchester, WOODHOUSE and WILLOUGHBY, Architects.



A Town House, WALTER R. JAGGARD, A.R.I.B.A., Architect. (For Plans, see p. 102.)



(1) Cottages at Epsom; (2) Lodge at Newligate Place; (3) Cottage at D'Abernon Chase, J. HATCHARD SMITH, F.R.I.B.A., Architect.



Design for Council Offices, Surbiton,
M. S. HACK, A.R.I.B.A., AND GEORGE O. SCORER, A.R.I.B.A., Architects.

(For Plans, see p. 49.)



Proposed House, Lynton, G. II. GROCOCK, Architect. (For Plans, see p. 41.)



House, Ketilewell Hill, Horsell, Surrey, R. CLAMP, A.R.I.B.A., Architect. (For Plans, see p. 49.)



The R.d House, Harpenden, Herts, for M. Yangham Stevens, Esp., MAURICE R. ADAMS, F.R.LB.A., Ar