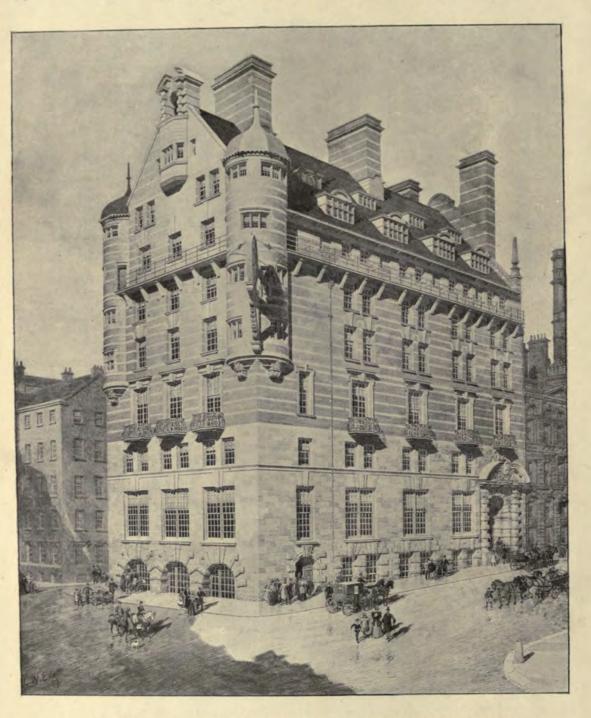

Claridge's Hotel, The Dining Room, ERNEST GEORGE AND YEATES, Architects.

1884. Claridge's Hotel, In the Billiard Room.

1818. Competition Design, City of Liverpool Extension of Museum, School of Science, Gre., W. D. CARÖE, M.A.,