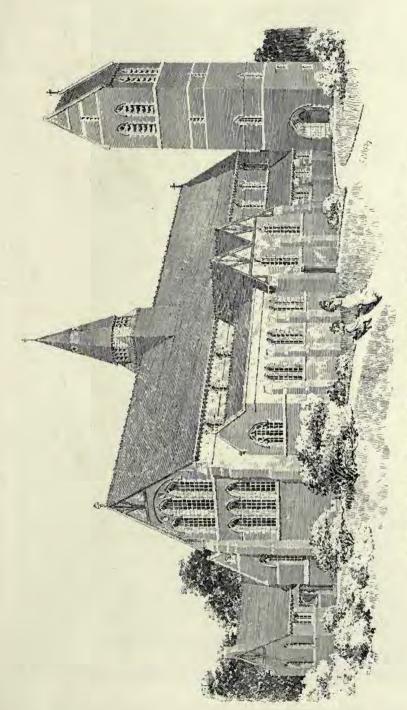

1807. Parish Church, Handford, Cheshire, JOHN BROOKE, A.R.I.B.A., Architect.

1912. House at Rowgardens Wood, for C. W. Ansdell, Esq., ALLAN F. VIGERS, Architect.

1814. The Living Room, Woodcote, Church Stretton, Shropshire, BARRY PARKER AND RAYMOND UNWIN, Architects.