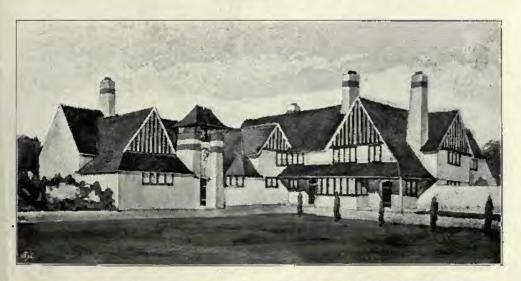

1807. Parish Church, Handford, Cheshire, JOHN BROOKE, A.R.I.B.A., Architect.

1912. House at Rowgardens Wood, for C. W. Ansdell, Esq., ALLAN F. VIGERS, Architect.

1814. The Living Room, Woodcote, Church Stretton, Shropshire, BARRY PARKER AND RAYMOND UNWIN, Architects.