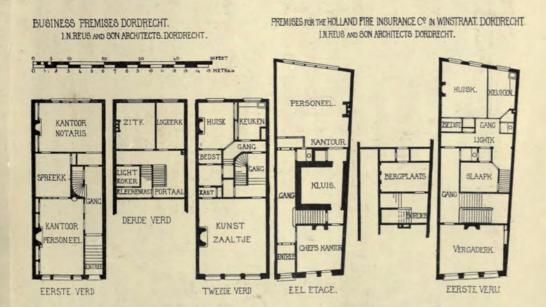

Business Premises, Dordrecht.

Premises for the Holland Fire Insurance Co. in Winstrax!, Dordrecht.

I. N. REUS AND SON, Architects, Dordrecht. (For Plans, see p. 121.)

Instituts Solvay (Electro-Biologie et Physiologie), Pare Leofold, Brussels, J. J. VAN YSENDYCK, Hon. Corr. Mem. R.I.B.A., AND I., GÉRARD, Architects, Brussels.