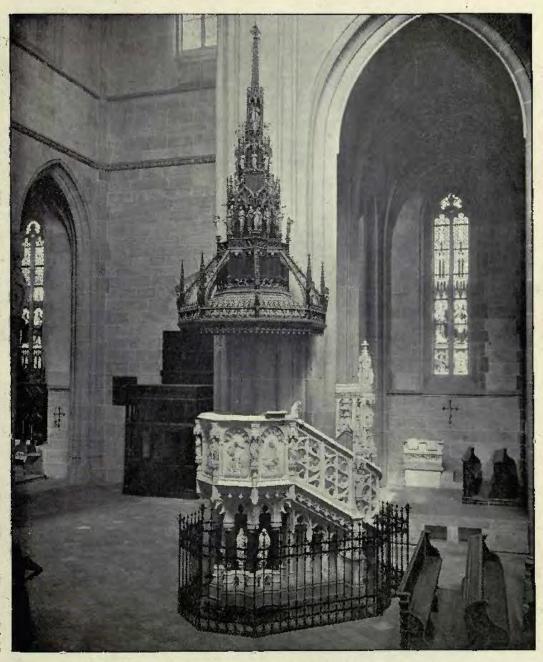

1865. New Music Koom, 140 Harley Street, W., IL. HUNTLY-GORDON, F.R.I.B.A., Architect.

Design for proposed Organ Case and Altar Rail, M. MABERLEY SMITH, Archived.

1741. New Church, Elland, Yorkshire, G. H. FELLOWES PRYNNE, F.R.LB.A., Architect.