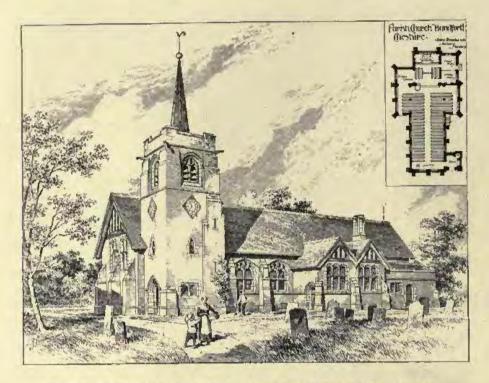

1807. Parish Church, Handford, Cheshire, JOHN BROOKE, A.R.I.B.A., Architect.

1912. House at Rowgardens Wood, for C. W. Ansdell, Esq., ALLAN F. VIGERS, Architect.

1814. The Living Room, Woodcote, Church Stretton, Shropshire, BARRY PARKER AND RAYMOND UNWIN, Architects.