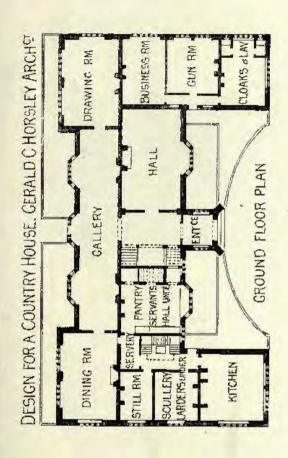

, p. 7.)



1655. St. Luke's Chapel, West Hampstead, BASH. CHAMPNEYS, B.A., Architect.

## THE ROYAL SCOTTISH ACADEMY EXHIBITION 1898



543. Competitive Design for Enlargement of Central School, Lerwick, J. A. CARFRAE, Architect. (For Plans, see p. 54.)



574. Christ Church, Morningside, HIPPOLYTE J. BLANC, R.S.A., Architect.



570. Lady Stair's House, Lawnmarket, as restored for the Earl of Rosebry, GEORGE SHAW AITKEN, Architect.

(For Plan, see p. 54.)



526. Proposed Restoration of Breehin Cathedral, View from the North-East, JOHN HONEYMAN, R.S.A., AND KEPPIE, Architects,



\$78. Edinburgh Boys' Brigade, New Home, Foundainbridge, FRANK W. SIMON, Architect. (For Plans, see p. 61.)



DINING ROOM BOYS DINING HALL

GROUND FLOOR PLAN.

READING RM

GROUND FLOOR PLAN

FIRST FLOOR PLAN.











585. Millhills House, Perthshire, Additions and Alterations, J. MACINTYRE HENRY, Architect.
(For Plans, see p. 54.)



587. Proposed Free Church, Thornton, Fifeshire, WM. WILLIAMSON, JUNE., Architect.



FCCLES, BERWICKSHIRE, & JAMES L BRIA, ESQUIRE.



577. Eccles, Berwickshire, I.EADBETTER AND FAIRLEY, Architects.



573. Proposed Additions to an Old Scots Mansion, LEADBETTER AND FAIRLEY, Architects.



563. House, Inverteith Place, for the Edinburgh Academy Boarding House Co., Ltd., Garden Front, ALEXANDER N. PATERSON, M.A., Architect. (For Plans, see p. 54.)



563. House, Inverteil Mace, for the Edinburgh Academy Boarding House Co., Ltd., Entrance Front, Al. ENANDER N. PATERSON, M.A., Architect.



594. Villa, North Berwick, T. DUNCAN RHIND, A.R.I.B.A., Architect.

EDINBURCH