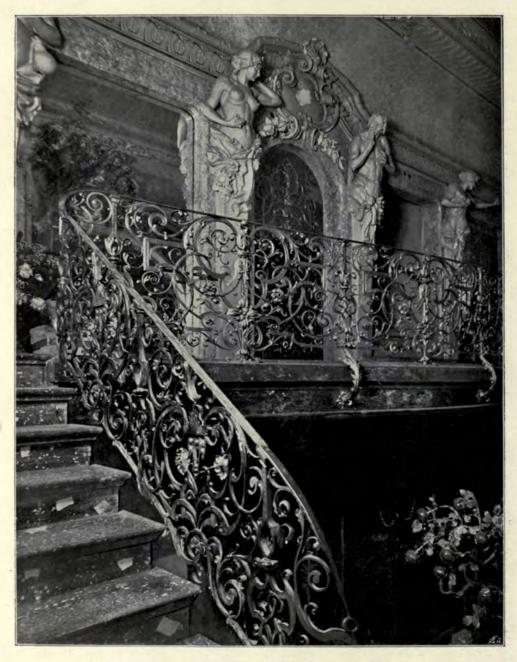

## ACADEMY ARCHITECTURE 1897<sup>1</sup>

Vol.11

1902. New Church, Clacton-on-Sea, South-west View, RAINALD W. K. GODDARD, Architect.

93777

NA NIS V.11-14

RICHARD CLAY AND SONS, LIMITED LONDON AND BUNGAY.

1844. Staircase, Welbeck Abbey, H. WILSON, Architect.