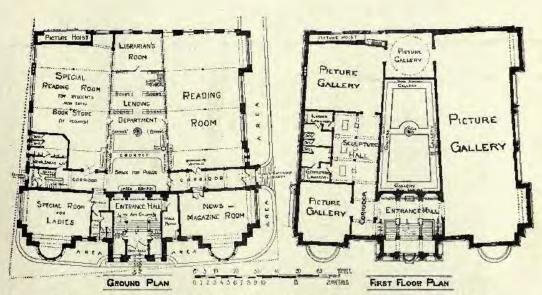

ONARD WILLIAMS, Architect.



1766. Entrance to the Science and Art Schools, Newark-on-Trent, GEORGE II, GROCOCK, Architect.



1649. Rotherfield Hall, Sussex, F. INIGO THOMAS, Architect.



1641. The New Playing Fields, Eton College, F. INIGO THOMAS, Architect.





v. PHILEIPS FIGGIS, AR.L.B.A., Architect,



1770. Design for Friese, ARTHUR L. GWATKIN, Assist.



1672. Design for Wronght-iron Staircase Balustrade, G. EDWARD TUCKER, Artist.



1722. A Street Front, proposed to be erected in Exeter, SIDNEY K. GREENSLADE, A.R.I.B.A., Architect.



1682. Portion of a Design for Municipal Buildings, THOMAS DAVISON, A.R.I.B.A., Architect.



1703. Public Baths and Wash-Houses for the Parish of St. Matthew, Bethnal Green, R. STEPHEN AYLING, A.R.I.B.A., Architect.

## PLAN OF GROUND FLOOR.







 Design for Fine Art Gallery and Public Library for the County Borough of Bury, J. D. AND S. J. MOULD, Architects.



1637. House at Wokingham, ERNEST NEWTON, Architect. (For Plans, see p. 30.)



1673. House at Phus, HOWARD INCE, Architect.







1784. Design for Cardiff Town Hall, BERESFORD PITE, F.R.I.B.A., Architect.



1753. House at Panghourne, Carden Front, JOHN BELCHER, F.R.I.B.A., Architecu. (For Plans, see p. 35.)

For Views of Entrance Tower and Entrance Hall, see Vol. 13, pp. 27, 39.



1762. Vacht Chih, Village Shaps, &r., Yarmoudh, Isle of Wight, ASTON WEBB, F.S.A., Architect. (For Flan, see p. 30.)







1751. Design for Colchester Town Hall, BERESFORD PITE, F.R.I.B.A., Architect.



1756. New Town Hall, Colchester, JOHN BELCHER, F.R.I.B.A., Architect. (For Plans, see p.