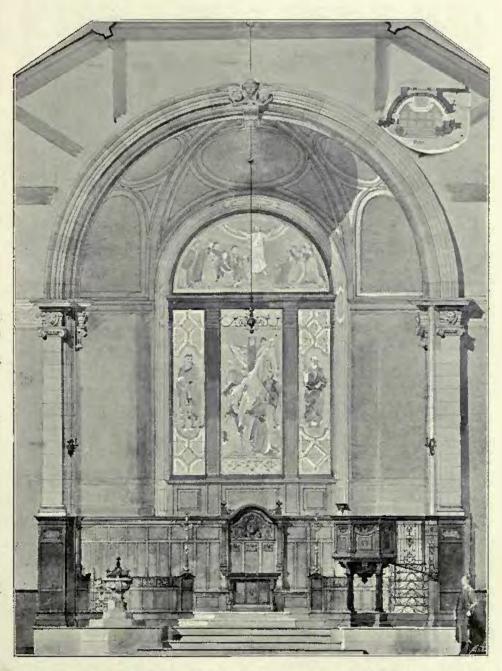

1790. St. George's Church, Stockfort, AUSTIN AND PALEY, Architects.

1892. St. George's Church, Stockport, Interior, AUSTIN and PALEY, Architects.

1891. St. George's Church, Stockport, The Chancel, AUSTIN and PALEY, Architects.

189t. St. George's Church, Stockport The Organ, AUSTIN AND PALEY, Architects.

1891. St. George's Church, Stockfort, The Morning Chapet, AUSTIN AND PALEY, Architects.

1799. Competitive Design for Meffan Institute, Forfar, T. MARTIN CAPPON, F.S.A. Scot., Architect.