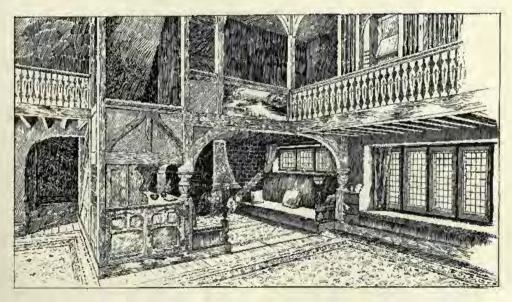

## ACADEMY ARCHITECTURE 1897<sup>1</sup>

Vol.11

1902. New Church, Clacton-on-Sea, South-west View, RAINALD W. K. GODDARD, Architect.

93777

NA NIS V.11-14

RICHARD CLAY AND SONS, LIMITED LONDON AND BUNGAY.

1844. Staircase, Welbeck Abbey, H. WILSON, Architect.