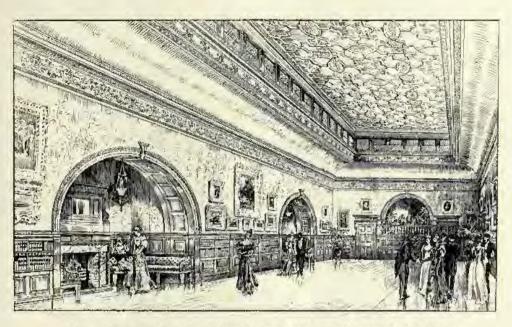

Claridge's Hotel, The Dining Room, ERNEST GEORGE AND YEATES, Architects.

1884. Claridge's Hotel, In the Billiard Room.

1818. Competition Design, City of Liverpool Extension of Museum, School of Science, Gre., W. D. CARÖE, M.A.,