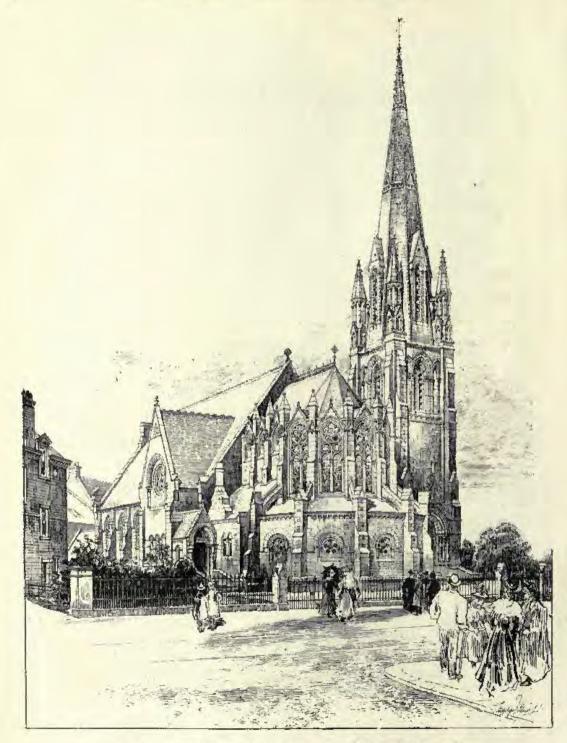

1865. New Music Koom, 140 Harley Street, W., IL. HUNTLY-GORDON, F.R.I.B.A., Architect.

Design for proposed Organ Case and Altar Rail, M. MABERLEY SMITH, Archived.

1741. New Church, Elland, Yorkshire, G. H. FELLOWES PRYNNE, F.R.LB.A., Architect.