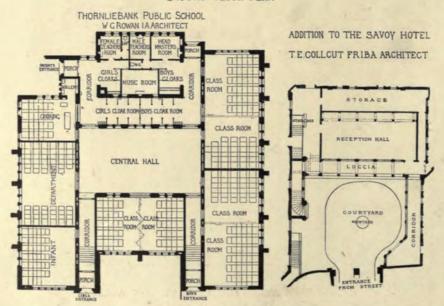

302. Thornfiebank Public School, W. G. ROWAN, I.A., Architect. (For Plan, see p. 80.)

321. Drawing Room, Savoy Croft, Ayr, JAMES A. MORRIS, F.R.I.B.A., Architect.

294. "Daily Express" Office Buildings, Paisley, C. DAVIDSON, Architect.

1829. Presbyterian Church of England, Westminster College, Cambridge, HENRY T. HARE, A.R.I.B.A., Architect.

1841. New Buildings, Liverpool, R. NORMAN SHAW, R.A., AND J. FRANCIS DOYLE, Architects.

1850. Additions to the Savoy Hetel, T. E. COLLCUTT, F.R.I.B.A., Architect.
(For Plan, see p. 80.)