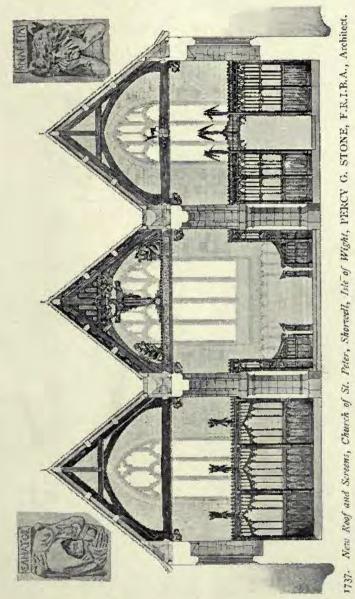

1763. An Artisan's Room, R. BARRY PARKER, Architect.

1808. New Screen, Blisland Church, FREDERICK C. EDEN, Architect.

1819. New Screen, Organ, &c., Chaddesden Church, Derby, HENRY ROSE, Architect.

1862. House at Walton-on-Thames, for Neale Thomson, Esq., JOHN WATSON, A.R.I.B.A., Architect.