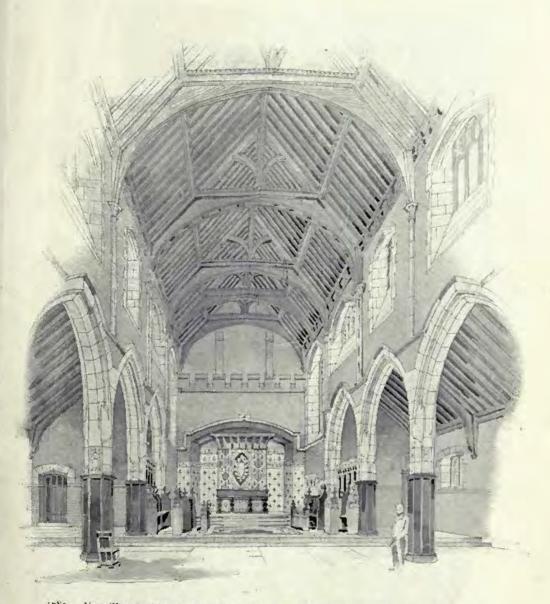

n for a Mausoleum, JOHN RELCHER, F.R.I.B.A., Architect.



1904. New Bonded Stores, Vanshall, for Sir N. Hurnett & Co., ALLAN F. VIGERS, Architect. (For Plan, see p. 144.)



1923. Convaluent Home, High Beach, Epping Forest, THOMAS W. CUTLER, F.R.I.B.A., Architect.



1756. High Besch Vicarage, Epping Forest, THOMAS W. CUTLER, F.R.I.B.A., Architect.

100 1



1759. New Schools for the French Protestant Church of London, ASTON WEBB, F.S.A., Architect. (For Plan, see p. 142.)



1761. The Royal Music Hall, Holhorn, ERNEST RUNTZ, Architect.



1792. Design for Wrought-Iron Gates for St. James' Court, Westminster, S.W., CHARLES J. C. PAWLEY, Architect.



1779. Design for Bronze Gates, JOHN J. SHAW, Architect.



1781. New Church of St. Stephen, Nottingham, WILLIAM D. CARÖE, M.A., Architect.



1781. New Church of St. Stephen, Nottingham, WILLIAM D. CARÖE, M.A., Architect.





1812. Dining Room, Stowell Park, JOHN BULCHER, F.R.I.B.A., Architect.



1843. Holmwood, near Wimborne, Dorset, CRICKMAY AND SONS, Architects.



1797. House near Guildford, Surrey, CHARLES F. A. VOVSEY, Architect.



1788. West Front, Church of St. Michael and All Angels, Little Iljord, CHARLES SPOONER, Architect.



1832. Design for Almshouses, Hampton Street, Walworth, ARTHUR W. COOKSEY, A.R.I.B.A., Architect. (For Plan, see p. 142.)



1791. "Elmhurst," Rugby, LARNER SUGDEN, F.R.I.B.A., Architect. (For Plans, see p. 40.)



## SCULPTURES 1897"



1952. At the Gates of the Past (Relief),
ESTHER M. MOORE, Sculptor.
R.A. Ex., 1897.



1939. Child Playing at Marbles (Statue, Marble), ELLA R. CURTOIS, Scu