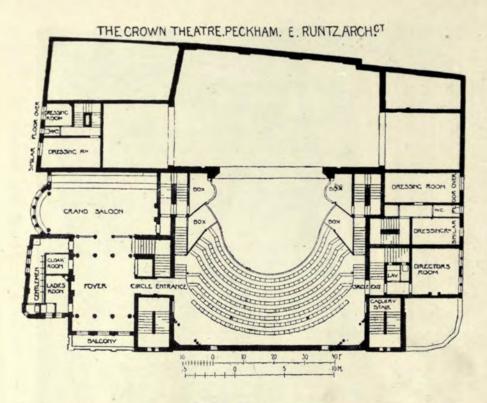

58. Proposed Memorial, Horncastle, Lincoln, G. CHRISTOPHER CARTER, Architect.



1684. A Roadside Inn at Bromford, Erdington, HERBERT T. BUCKLAND, Architect. (For Plans, see p. 41.)



1644. Corner of House, Edgbaston, Birmingham, BATEMAN AND BATEMAN, Architects.

(For Plans, see p. 45.)





PALACE GATE HOUSE KENSINGTON. C.J.HAROLD COOPER. ARCHOT





1707. Exterior of Palace Gate House, Kensington, W., C. J. HAROLD COOPER, Architect. (For Plans, see p. 46.)





1791. Plymonth Chadel, New Recreation and Soldiers' Block, T. ROGERS KITSELL, A.R.I.B.A., Architect. (For Plans, see p. 49.)





1717. Design for the Bury Free Library and Art Gallery, BATEMAN AND BATEMAN, Architects.



1599. New Danies Houses, Wroombe Abbey School, Bucks, W. D. CARÖE, M.A., Architect. (For Plans, see p. 53.)









1800. Designs for New Board Officer, Ormsbirth, ARNOLD MITCHELL, F.R.I.B.A., Architect.







1603. Country House, Fittleworth, Sussex, ROBERT S. BALFOUR, A.R.I.B.A., Architect.



1616. House at Bognar, Sussex, W. II, ATKIN BERRY, A.R.I.B.A., Architect.



1704. Stables, Matheld, Kent, EDGAR S. UNDERWOOD, Architect.



1621. Cottage Hospital, Aldershot, THOMAS DAVISON, A.R.I.B.A., Architect.



1685. The Roedean School, JOHN W. SIMPSON, A.R.I.B.A., Architect.



1730. Higheombe Edge, Hindhead, Sheiches in Hall, WILLIAM A. PITE, F.R.I.B.A., Architect.



Design for a live-place, by JOHN P. WHITE.



The Firs, Epsom, J. HATCHARD SMITH, F.R.J.B.A., Architect. (For Plans, see p. 45.)





1633. House at Todmorden, JESSE HORSFALL, F.R.I.B.A., Architect. (For Plan, see p. 45.)



1926.