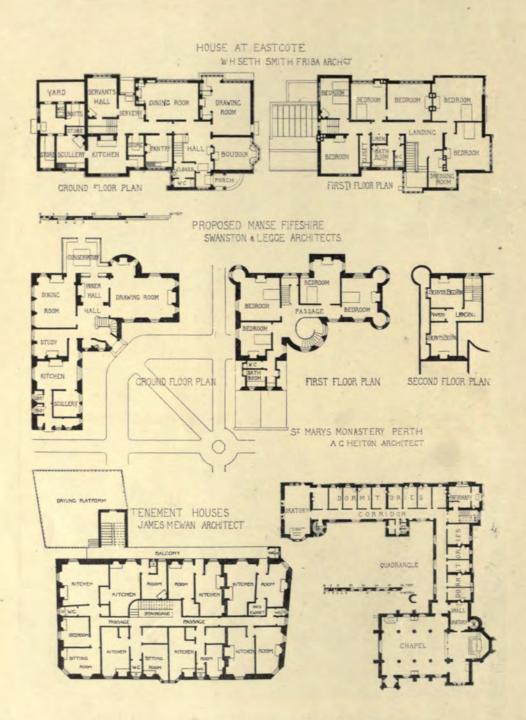

1760. Her Majesty's Theatre, Haymarket, C. J. PHIPPS, F.S.A., Architect.

1869. New House at Eastcote, Pinner, for Miss M. A. Bevan, W. H. SETH-SMITH, F.R.I.B.A., Architect. (For Plans, see p. 58.)

1931. School of Science, Liverpool, Interior of Lecture Hall, EDWARD W. MOUNTFORD, F.R.I.B.A., Architect.

504. Villas, Polivarth Terrace, Edinburgh, JAMES JERDAN, Architect.
(For Plans, see p. 59.)

550. A Proposed Fifeshire Manse, SWANSTON AND LEGGE, Architects. (For Plans, see p. 58.)

VILLAS POLWORTH TERRACE EDINBURCH JAMES JERDAN, ARCHITECT

68

517. Dunipace House, Larbert, Library Addition, HIPPOLYTE J. BLANC, R.S.A., Architect.

519. Auchamore House, Gigha, JOHN HONEYMAN, R.S.A., Architect, (For Plan, see p. 77.)

Tenement Houses and Business Premises, Junction Bridge, Leith, JAMES M'EWAN, Architect, (For Plan, see p. 58.)

Design for Paisley Technical Schoo', JOHN HONEYMAN AND KEPPIE, Architects.

St. Mary's Monastery, Perth, View from N.W., A. G. HEITON, Architect. (For Plan, see p. 58.)

283. Parish Church, Arbroath, Chancel, JOHN JAMES BURNET, A.R.S.A., Architect. (For Exterior View, see Vol. VII., p. 57.)