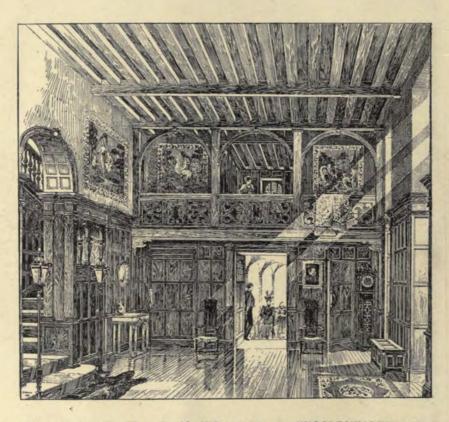

## ACADEMY ARCHITECTURE 1897<sup>1</sup>

Vol.11

1902. New Church, Clacton-on-Sea, South-west View, RAINALD W. K. GODDARD, Architect.

93777

NA NIS V.11-14

RICHARD CLAY AND SONS, LIMITED LONDON AND BUNGAY.

1844. Staircase, Welbeck Abbey, H. WILSON, Architect.