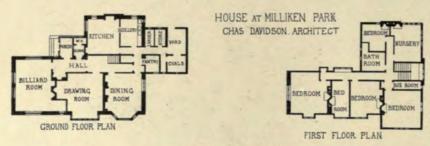

View in Library Deck House in S. Y. "Margarita," T. L. WATSON, F.R.I.B.A., Architect.

316. Red House, Milliken Park, C. DAVIDSON, Architect. (For Plans, see p. 80.)

314. Mansion-House, Dunfflesshire, JOHN A. CAMPBELL, Architect. (For Flan, see p. 80.)