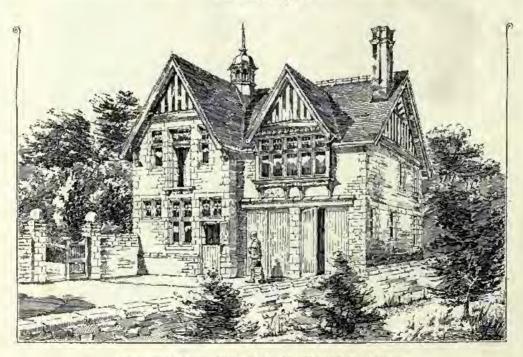

1807. Parish Church, Handford, Cheshire, JOHN BROOKE, A.R.I.B.A., Architect.

1912. House at Rowgardens Wood, for C. W. Ansdell, Esq., ALLAN F. VIGERS, Architect.

1814. The Living Room, Woodcote, Church Stretton, Shropshire, BARRY PARKER AND RAYMOND UNWIN, Architects.