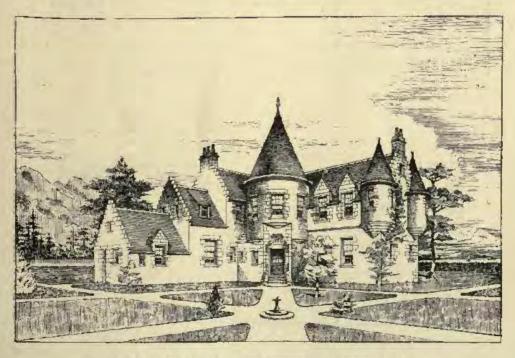

504. Villas, Polivarth Terrace, Edinburgh, JAMES JERDAN, Architect.
(For Plans, see p. 59.)

550. A Proposed Fifeshire Manse, SWANSTON AND LEGGE, Architects. (For Plans, see p. 58.)

VILLAS POLWORTH TERRACE EDINBURCH JAMES JERDAN, ARCHITECT