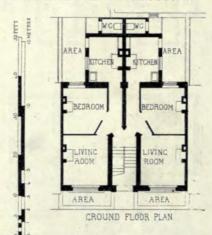

1927. Passmore Edwards' Free Library and Central Technical Schools for Cornwall, SILVANUS TREVAIL,
F.R.I.B.A., Architect.
(For Plans, see p. 30.)

1754. Lodges at Lea Park, for Whilaker Wright, Esq., PAXTON WATSON, A.R.I.B.A., Architect.
(For Plans, see p. 31.)