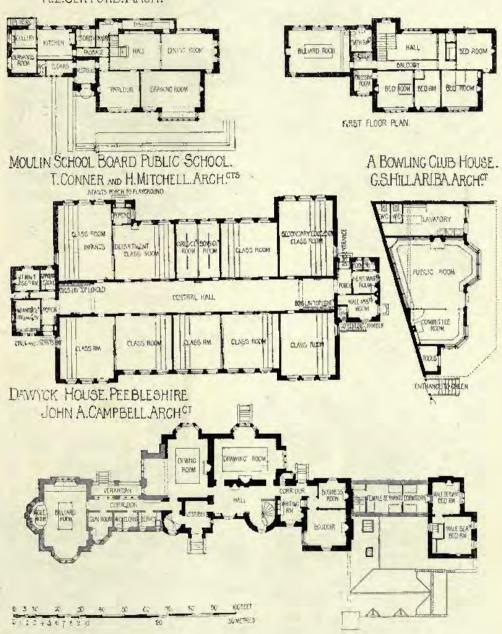

1927. Passmore Edwards' Free Library and Central Technical Schools for Cornwall, SILVANUS TREVAIL,
F.R.I.B.A., Architect.
(For Plans, see p. 30.)

1754. Lodges at Lea Park, for Whilaker Wright, Esq., PAXTON WATSON, A.R.I.B.A., Architect.
(For Plans, see p. 31.)

## PASSMORE EDWARDS FREE LIBRARY TRURO SILVANUS TREVAIL FRIBA ARCHITECT

1894, House at Enston, for B. Benger, Esq., CHARLES HEATHCOTE, F.R.L.B.A., Architect (For Plans, see p. 31.)

Passuare Eduards Public Library, St. George's in the East, Cable Street, Shadwell, MAURICE B. ADAMS, F.R.I.B.A., Architect.