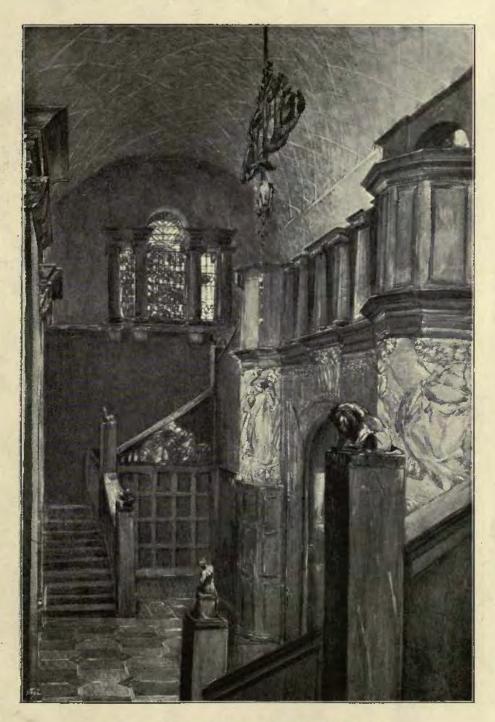

## ACADEMY ARCHITECTURE 1897<sup>1</sup>

Vol.11

1902. New Church, Clacton-on-Sea, South-west View, RAINALD W. K. GODDARD, Architect.

93777

NA NIS V.11-14

RICHARD CLAY AND SONS, LIMITED LONDON AND BUNGAY.

1844. Staircase, Welbeck Abbey, H. WILSON, Architect.