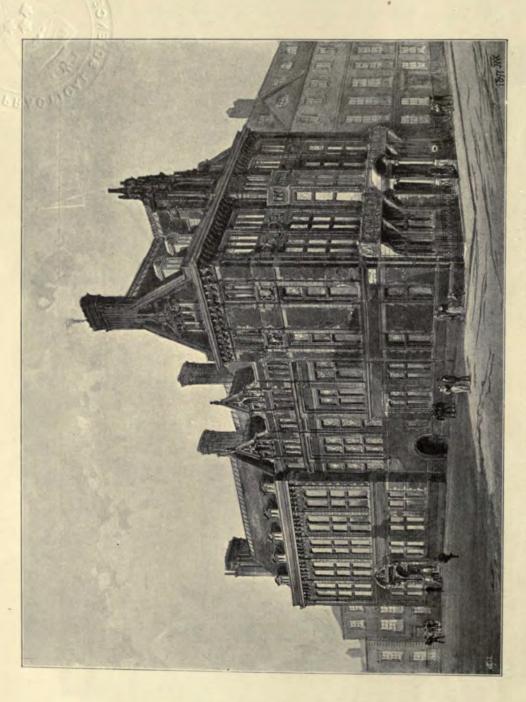

Claridge's Hotel, The Dining Room, ERNEST GEORGE AND YEATES, Architects.

1884. Claridge's Hotel, In the Billiard Room.

1818. Competition Design, City of Liverpool Extension of Museum, School of Science, Gre., W. D. CARÖE, M.A.,