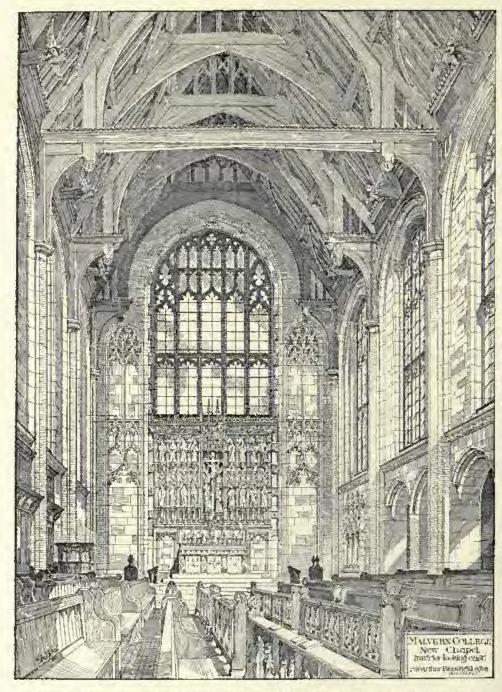

uillet, Alfortville (Seine),<br>Hommage à l'agriculture moderne. 4222                                                                                               | 95       | Stone Spire added to the Tower of the Church of St. Pietre,                                                                                                                                            |



Monu, ÉMILE LAMBOT, Architect, Lacken, Brussels.

HARRISON AND SONS,

PRINTERS IN ORDINARY TO HER MAJESTY,

ST. MARTIN'S LANE, LONDON.



1667. George and Dragon Inn, Castleton, EDGAR WOOD, A.R.I.B.A., Architect. (For plans, 166 p. 119.)



1714. Design for Pulpit, St. Michael's, Croydon, GEORGE F. BODLEY, A.R.A., Architect.



1723. Study for West End of a Town Church, SIDNEY K. GREENSLADE, A.R.I.B.A., Architect.



1702. Malvern College, New Chapel, SIR ARTHUR W. BLOMFIELD, A.R.A., Architect.



1652. New Church of St. John the Divine, Ford, Wills, CHARLES E. PONTING, F.S.A., Architect. (For Exterior, see p. 17.)



1701. Chapels and Crematorium, Nottingham Cemetery, Second Premiated Design, NICHOLSON AND CORLETTE, Architects.



1793. Design for a Country Church, EDWARD B. LAMB, M.S.A., Architect.



1670. The Great Corridor, Queen's College, Harley Street, W., PERCY E. NEWTON, Architect.



1696. Study for a New Church in South London, Interior, CHARLES A, NICHOLSON, M.A., Architect. (For Exterior, see p. 12.)



1700. Study vor a New Church in South London, Exterior, CHARLES A. NICHOLSON, M.A., Architect. (For Interior, see p. 11.)



 St. Brelade's Church, Jersey, New Sadilia, Chair Stalls and