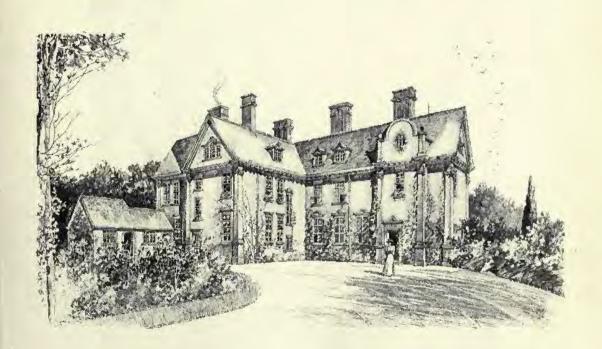

1807. Parish Church, Handford, Cheshire, JOHN BROOKE, A.R.I.B.A., Architect.

1912. House at Rowgardens Wood, for C. W. Ansdell, Esq., ALLAN F. VIGERS, Architect.

1814. The Living Room, Woodcote, Church Stretton, Shropshire, BARRY PARKER AND RAYMOND UNWIN, Architects.