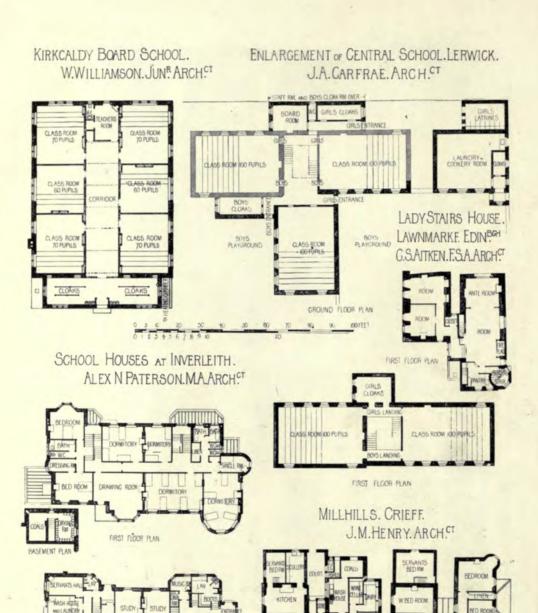

1927. Passmore Edwards' Free Library and Central Technical Schools for Cornwall, SILVANUS TREVAIL,
F.R.I.B.A., Architect.
(For Plans, see p. 30.)

1754. Lodges at Lea Park, for Whilaker Wright, Esq., PAXTON WATSON, A.R.I.B.A., Architect.
(For Plans, see p. 31.)

504. Villas, Polivarth Terrace, Edinburgh, JAMES JERDAN, Architect.
(For Plans, see p. 59.)

550. A Proposed Fifeshire Manse, SWANSTON AND LEGGE, Architects. (For Plans, see p. 58.)

VILLAS POLWORTH TERRACE EDINBURCH JAMES JERDAN, ARCHITECT