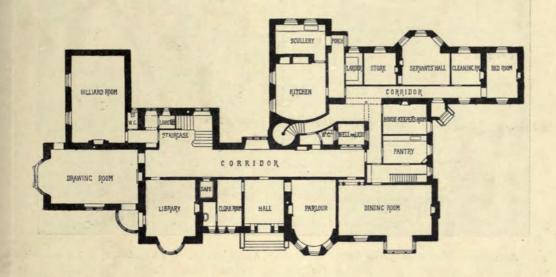

1829. Presbyterian Church of England, Westminster College, Cambridge, HENRY T. HARE, A.R.I.B.A., Architect.

1841. New Buildings, Liverpool, R. NORMAN SHAW, R.A., AND J. FRANCIS DOYLE, Architects.

1850. Additions to the Savoy Hetel, T. E. COLLCUTT, F.R.I.B.A., Architect.
(For Plan, see p. 80.)