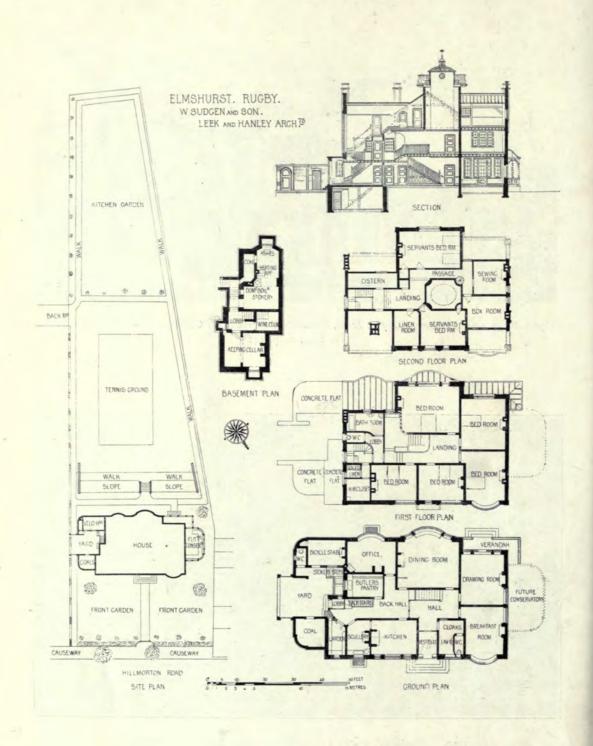

1927. Passmore Edwards' Free Library and Central Technical Schools for Cornwall, SILVANUS TREVAIL,
F.R.I.B.A., Architect.
(For Plans, see p. 30.)

1754. Lodges at Lea Park, for Whilaker Wright, Esq., PAXTON WATSON, A.R.I.B.A., Architect.
(For Plans, see p. 31.)