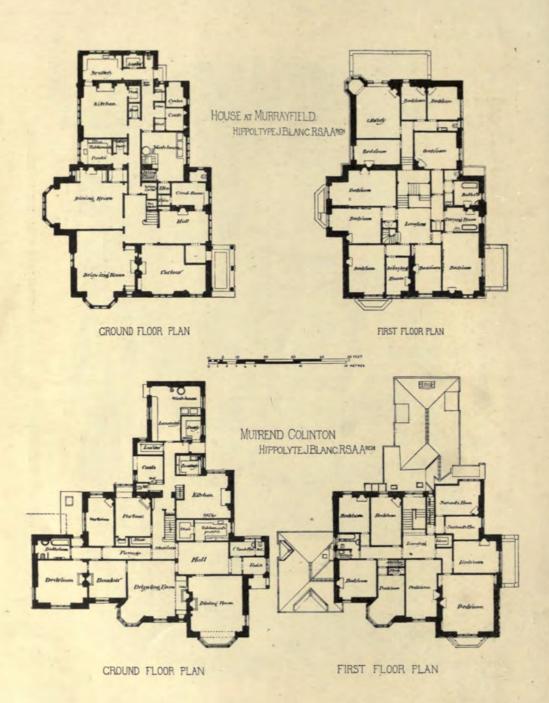

VILLA AT BATHGATE WH MACLACHLAN ARCHITECT

501. Muirend, Colinton, HIPPOLYTE J. BLANC, R.S.A., Architect,

\$18. Residence in course of Erection at Murrayfield, HIPPOLYTE J. BLANC, R.S.A., Architect. (For Plans, see p. 62,)