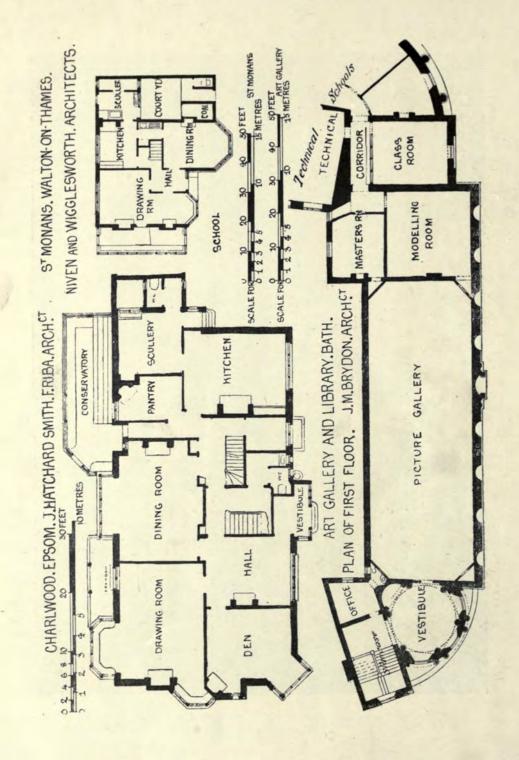

1927. Passmore Edwards' Free Library and Central Technical Schools for Cornwall, SILVANUS TREVAIL,
F.R.I.B.A., Architect.
(For Plans, see p. 30.)

1754. Lodges at Lea Park, for Whilaker Wright, Esq., PAXTON WATSON, A.R.I.B.A., Architect.
(For Plans, see p. 31.)

## PASSMORE EDWARDS FREE LIBRARY TRURO SILVANUS TREVAIL FRIBA ARCHITECT

1894, House at Enston, for B. Benger, Esq., CHARLES HEATHCOTE, F.R.L.B.A., Architect (For Plans, see p. 31.)

Passuare Eduards Public Library, St. George's in the East, Cable Street, Shadwell, MAURICE B. ADAMS, F.R.I.B.A., Architect.