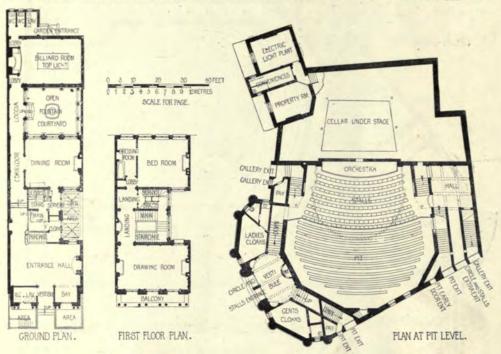

1760. Her Majesty's Theatre, Haymarket, C. J. PHIPPS, F.S.A., Architect.

1869. New House at Eastcote, Pinner, for Miss M. A. Bevan, W. H. SETH-SMITH, F.R.I.B.A., Architect. (For Plans, see p. 58.)

1931. School of Science, Liverpool, Interior of Lecture Hall, EDWARD W. MOUNTFORD, F.R.I.B.A., Architect.