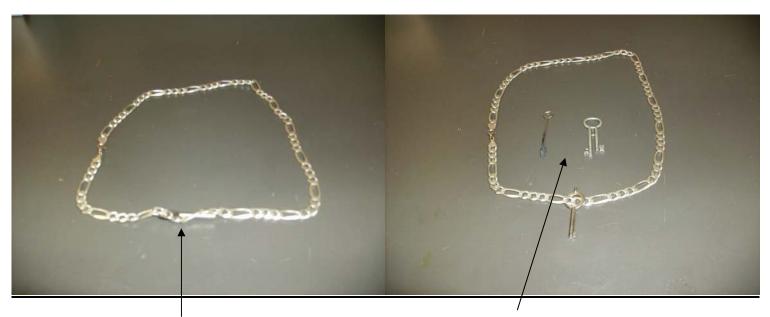

## **Intelligence**:

The thorough search of a suspect subsequent to arrest by a Hillsborough County Deputy produced the below listed items. The discovery and seizure of these items should be a reminder for Deputies to remain vigilant while conducting prisoner searches.

## **Additional Information:**

Handcuff key hidden in links.

Two additional keys found on suspect.

Detective St. John (813) 247-8706 Captain Al Greco (813) 247 - 8601

Intelligence Section (813) 247-8739 Deputy Division Commander