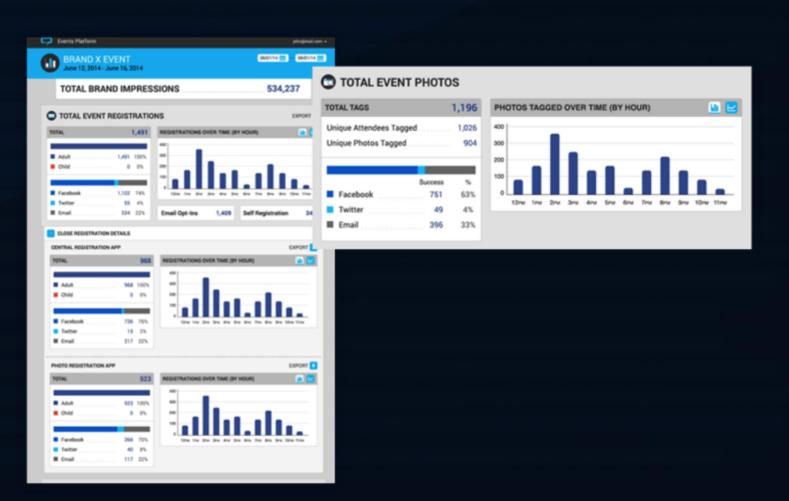

Waivers are exported to PDF format and are available for download from a secure FTP.

- All actions are tracked through the analytics dashboard.
- Each sponsor is provided an individual analytics report which details their activation(s) within 2 weeks of the Little League World Series.
- Sponsors are able to track statistics in real-time on-site.
- Permission based reporting allows sponsors to only view their own data.