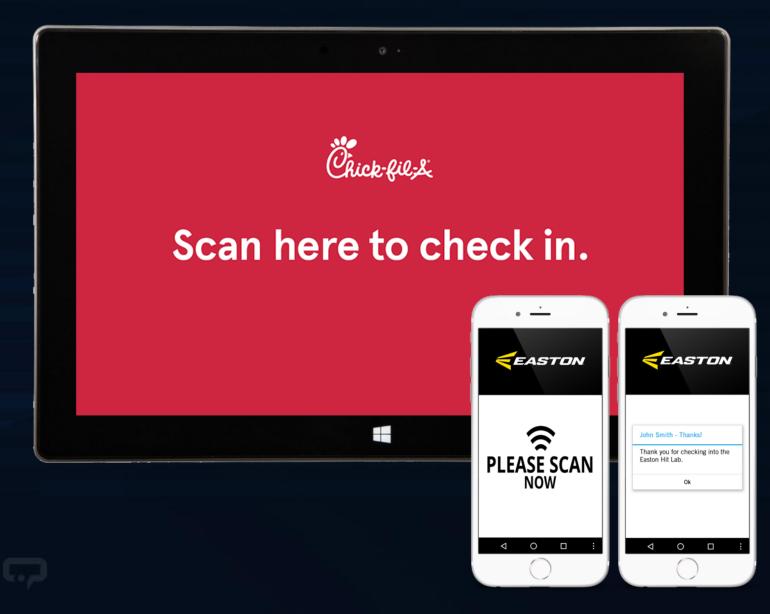

### **ON-SITE REGISTRATION PROCESS**

Participants will be able to check in at participating sponsor station.

Checking-in generates a digital badge, points or social post .

Sponsors may include a survey as part of the process.

Allows for better metrics and tracking participation.

Scan for Info allows participants to request information about a product or promotion.

Email is sent to participant with information/link to additional information.