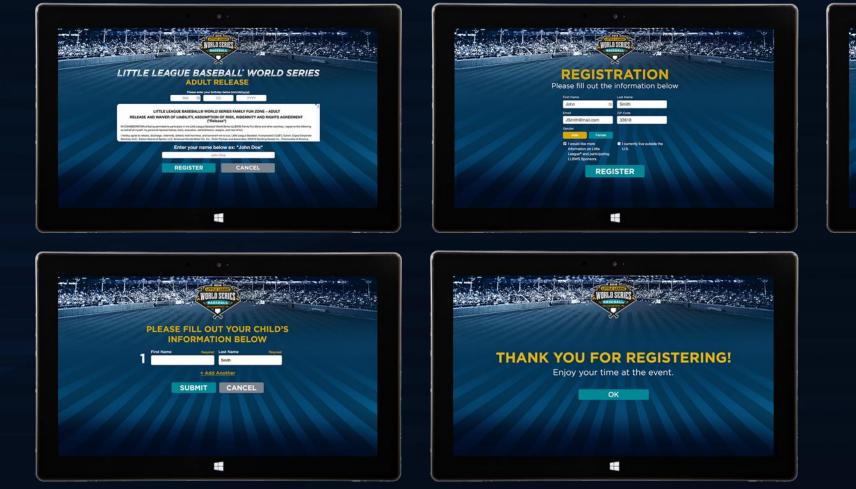

## **2019 BASE PACKAGE**

## **SPONSOR BASE PACKAGE**

- ON-SITE REGISTRATION
- SCAN TO CHECK-IN
- SCAN FOR INFO
- SCAN TO WIN

- SURVEY
- WAIVER

Each participating sponsor will have an individual registration station in their booth to register participants that may not have pre-registered.

### **ON-SITE REGISTRATION PROCESS**

Participants will be able to check in at participating sponsor station.

Checking-in generates a digital badge, points or social post .

Sponsors may include a survey as part of the process.

The **E-sign waiver** allows us to efficiently collect waiver agreements in a simple and manageable format.

Participants may "e-sign" by typing their name between two backslashes, birth date may also be added.

Waivers are exported to PDF format and are available for download from a secure FTP.

- All actions are tracked through the analytics dashboard.
- Each sponsor is provided an individual analytics report which details their activation(s) within 2 weeks of the Little League World Series.
- Sponsors are able to track statistics in real-time on-site.
- Permission based reporting allows sponsors to only view their own data.