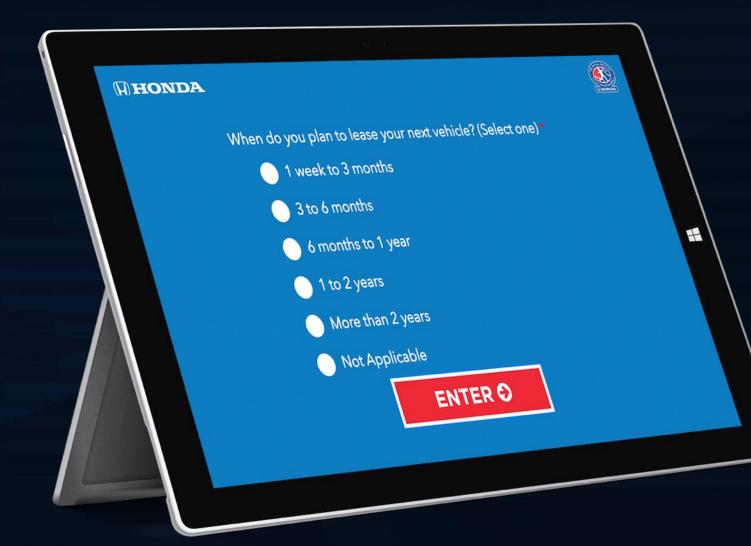

The **E-sign waiver** allows us to efficiently collect waiver agreements in a simple and manageable format.

Participants may "e-sign" by typing their name between two backslashes, birth date may also be added.

Waivers are exported to PDF format and are available for download from a secure FTP.

- All actions are tracked through the analytics dashboard.
- Each sponsor is provided an individual analytics report which details their activation(s) within 2 weeks of the Little League World Series.
- Sponsors are able to track statistics in real-time on-site.
- Permission based reporting allows sponsors to only view their own data.