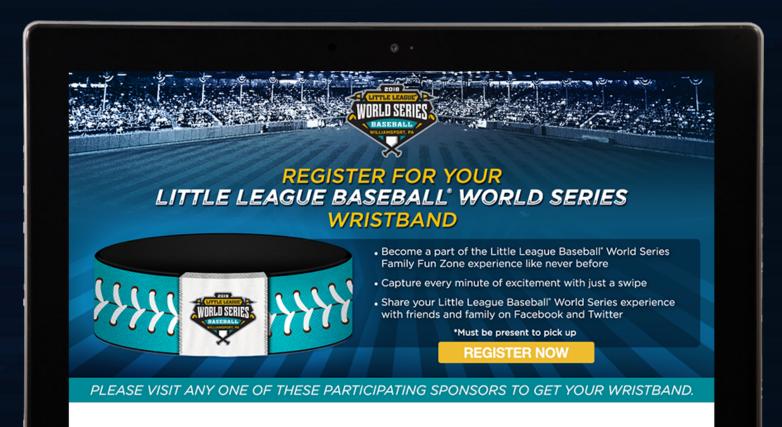

## **SPONSOR BASE PACKAGE**

- ON-SITE REGISTRATION
- SCAN TO CHECK-IN
- SCAN FOR INFO
- SCAN TO WIN

- SURVEY
- WAIVER

Each participating sponsor will have an individual registration station in their booth to register participants that may not have pre-registered.

### **ON-SITE REGISTRATION PROCESS**

Participants will be able to check in at participating sponsor station.

Checking-in generates a digital badge, points or social post .

Sponsors may include a survey as part of the process.