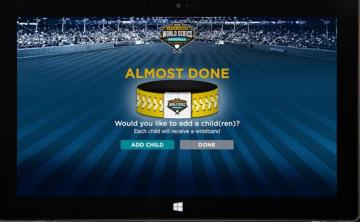

### **ON-SITE REGISTRATION PROCESS**

Participants will be able to check in at participating sponsor station.

Checking-in generates a digital badge, points or social post .

Sponsors may include a survey as part of the process.

The **E-sign waiver** allows us to efficiently collect waiver agreements in a simple and manageable format.

Participants may "e-sign" by typing their name between two backslashes, birth date may also be added.