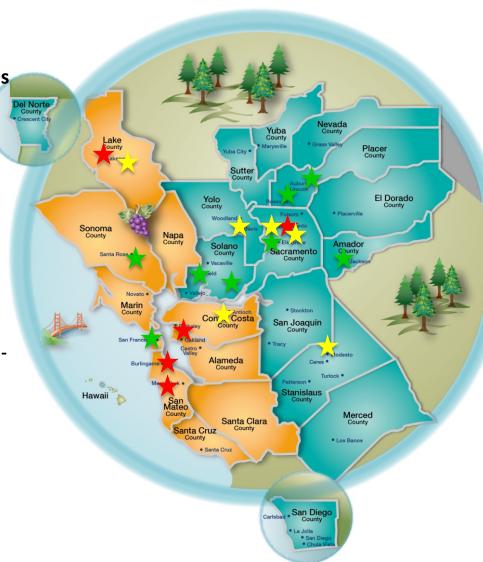

#### **PFAC Growth Across Sutter Health**

#### **Established PFACs**

Cohort I Completes Engage/Gateways
Program to establish PFACs at their sites

- •California Pacific Medical Center
- Sutter Amador Hospital
- Sutter Auburn Faith Hospital
- Sutter Center for Psychiatry
- •Sutter Medical Center, Sacramento
- Sutter Roseville Medical Center
- Sutter Solano Medical Center
- •Sutter Santa Rosa Regional Hospital

**Cohort II Gateways PFAC Program Launched - Expected completion: December 2016** 

- Sutter Davis Hospital
- Sutter Delta Hospital
- Sutter Gould Medical Foundation
- •Sutter Health Patient Experience (SHPX)
- Sutter Lakeside (Ambulatory)
- •Sutter Medical Foundation