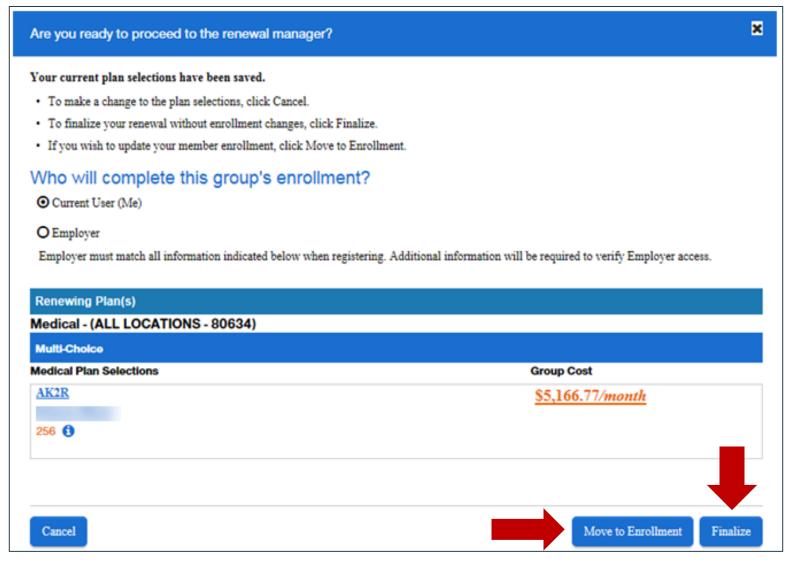

>            | ##Office Copay              |                       |
| \$2500/\$5000                | 100%/70%                 | \$3750/\$10000             | \$30/\$60                   |                       |



### **Generate a Proposal**





# UnitedHealthcare SAM Sales Automation Management

### **Generate Proposal**



### **Send Proposal**













### **Shop New Plans**













### **Cancel by Product Line**









# **Cancel by Product Line Confirmation**





# **Cancel by Product Line Confirmation**





#### **Cancel Renewal**















# **Cancel (Termination)**





#### **Decide**



# **The SAM Renewal Process**



#### **Decide**





#### **Decide**





#### **Submit**



# **The SAM Renewal Process**



# **Confirm Decision to the Renewal Manager**













# **Review Employer Contribution**





# UnitedHealthcare®

#### **Employer Contribution**

Enter the employer contribution for each section below. For medical plans, please enter one contribution amount percent, or a fixed dollar amount contribution. For specialty plans, please see the hover text for each product below.

| Selected Plans      | Contribution Type | Contribution Amount By         | Employer Contribution | Rates                                   |
|---------------------|-------------------|--------------------------------|-----------------------|-----------------------------------------|
| Medical             |                   |                                |                       |                                         |
| All Medical Plan(s) |