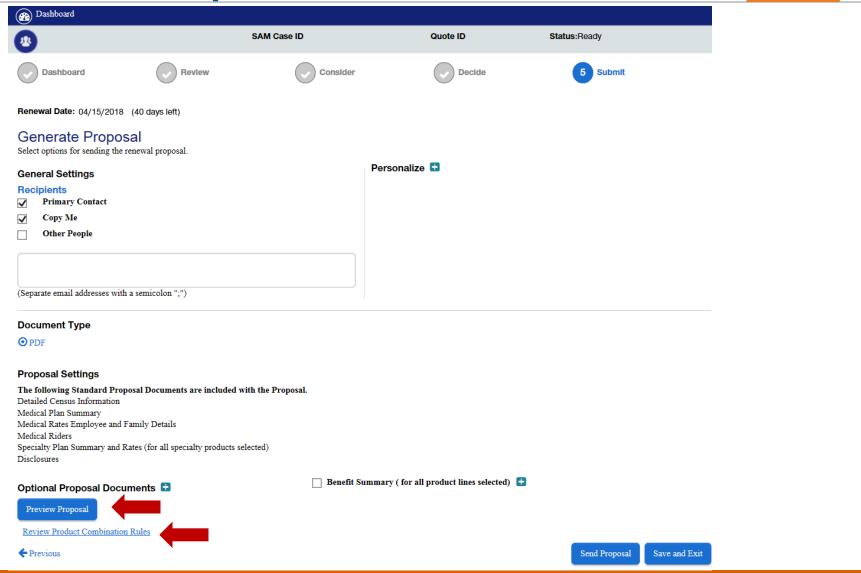

|                          |                            |                             | Gold \$3,304.68/month |
| Premier                      |                          |                            |                             | Select Plan           |
| Rx Option: NS (1)            |                          |                            |                             |                       |
| #Deductible                  | #Coinsurance             | <b>#OOP Max</b>            | ##Office Copay              |                       |
| \$2500/\$5000                | 100%/70%                 | \$3750/\$10000             | \$30/\$60                   |                       |



### **Generate a Proposal**





# UnitedHealthcare SAM Sales Automation Management

### **Generate Proposal**



### **Send Proposal**













### **Shop New Plans**













### **Cancel by Product Line**









# **Cancel by Product Line Confirmation**





# **Cancel by Product Line Confirmation**





#### **Cancel Renewal**















# **Cancel (Termination)**





#### **Decide**



# **The SAM Renewal Process**



#### **Decide**





#### **Decide**





#### **Submit**



# **The SAM Renewal Process**



# **Confirm Decision to the Renewal Manager**













# **Review Employer Contribution**





# UnitedHealthcare®

#### **Employer Contribution**

Enter the employer contribution for each section below. For medical plans, please enter one contribution amount percent, or a fixed dollar amount contribution. For specialty plans, please see the hover text for each product