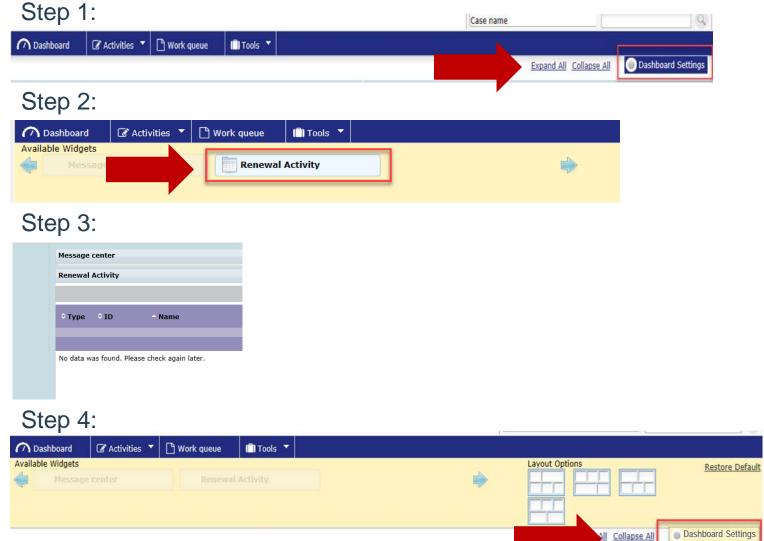

#### **Dashboard**

#### **Dashboard**

- Select a Delegate
- Search for a Case using Advanced Search
- Access various websites via Tools

- Search for a Case by Case Name
- Select a Renewal from Renewal Activity window