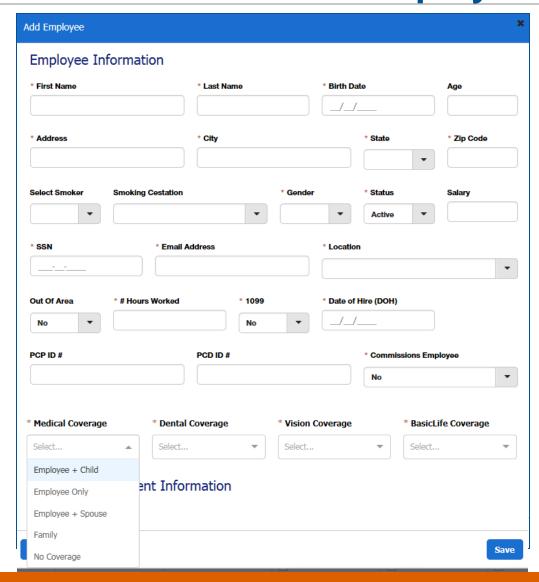

Contribution Type | Contribution Amount By         | Employer Contribution | Rates                                   |
|---------------------|-------------------|--------------------------------|-----------------------|-----------------------------------------|
| Medical             |                   |                                |                       |                                         |
| All Medical Plan(s) |                   | Percentage (%)     Dollar (\$) | * 100                 | See quote summary for applicable rates. |







All information is kept safe and secure.

© 2017 United HealthCare Services, Inc.







# **Employee Management**





# **Employee Management Updates**





# **Employee Management Updates**





#### **Enrollment Flow to Add New Employee**







#### **Employer Information**





#### Employer Information Updates Available:

- Group's Legal Name
- Group Name to appear on ID card
- Street Address
- Contact Person: First/Last Name, Email Address, Phone #
- Billing Address
- Waiting Period
- Medical Benefit Option (Deductible Accumulation)

Note: Cannot change Zip Code











#### **Required Documents**





A list of required documents (if any) will be listed and can be uploaded from this section









#### **Enrollment Links**









#### **Participation Audits**



#### **Eligibility Audit - Open**

Your renewal is under eligibility audit. You will be able to review the renewal, shop for alternates etc., but you will not be able to submit the renewal until you have passed the audit.

#### **Eligibility Audit - Pendi