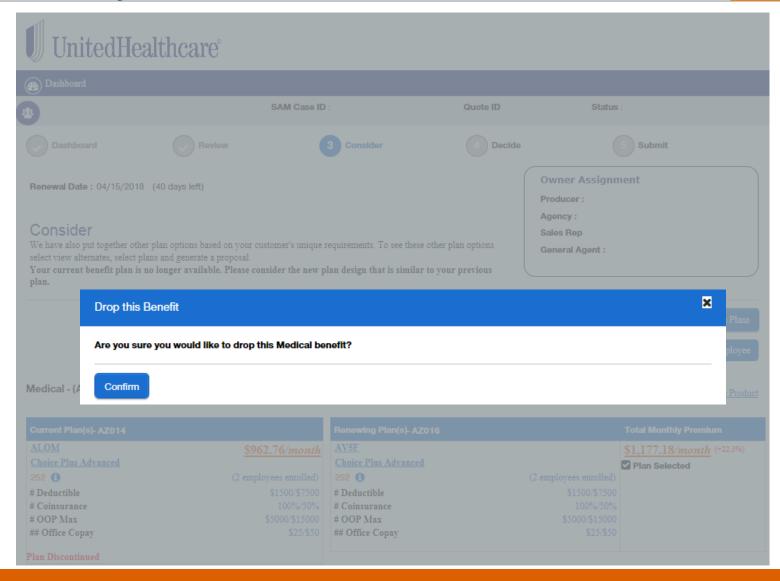

### **View Plan Options**

Medical - (ALL LOCATIONS - 85251)

Remove Product

| Current Plan(s)- AZ014 |                        | Renewing Plan(s)- AZ016 |                        | Total Monthly Premium     |
|------------------------|------------------------|-------------------------|------------------------|---------------------------|
| ALOM                   | \$962.76/month         | AV5F                    |                        | \$1,177.18/month (+22.3%) |
| Choice Plus Advanced   |                        | Choice Plus Advanced    |                        | ✓ Plan Selected           |
| 252 🚺                  | (2 employees enrolled) | 252 🐧                   | (2 employees enrolled) |                           |
| # Deductible           | \$1500/\$7500          | # Deductible            | \$1500/\$7500          |                           |
| # Coinsurance          | 100%/50%               | # Coinsurance           | 100%/50%               |                           |
| # OOP Max              | \$5000/\$15000         | # OOP Max               | \$5000/\$15000         |                           |
| ## O                   | \$25/\$50              | ## Office Copay         | \$25/\$50              |                           |
| Plan Discontinued      |                        |                         |                        |                           |

#### **View Plan Alternates**