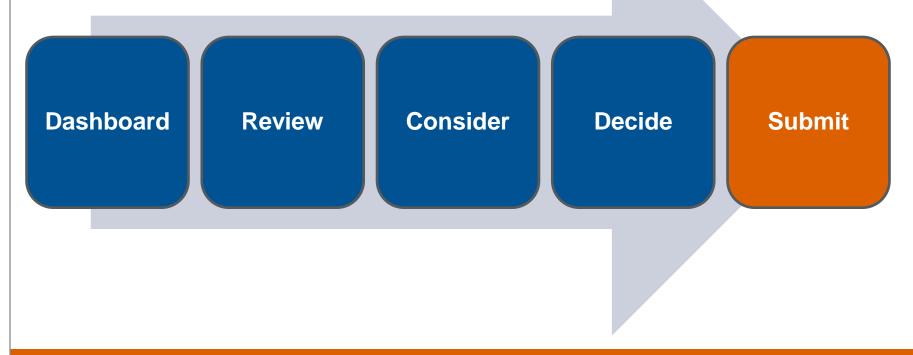

# **The SAM Renewal Process**

Dashboard Review Consider Decide Submit

Log in through UeS using your existing Username and Password.

# **The SAM Renewal Process**

# **The SAM Renewal Process**

Dashboard Review Consider Decide Submit