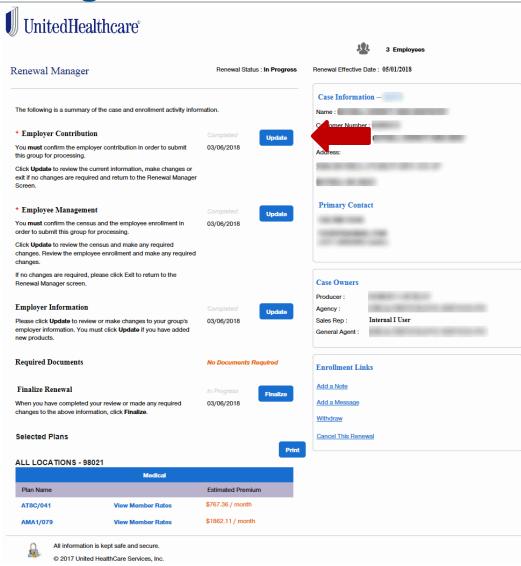

# **Review Employer Contribution**

#### **Employer Contribution**

Enter the employer contribution for each section below. For medical plans, please enter one contribution amount percent, or a fixed dollar amount contribution. For specialty plans, please see the hover text for each product below.

| Selected Plans      | Contribution Type | Contribution Amount By         | Employer Contribution | Rates                                   |
|---------------------|-------------------|--------------------------------|-----------------------|-----------------------------------------|
| Medical             |                   |                                |                       |                                         |
| All Medical Plan(s) |                   | Percentage (%)     Dollar (\$) | * 100                 | See quote summary for applicable rates. |