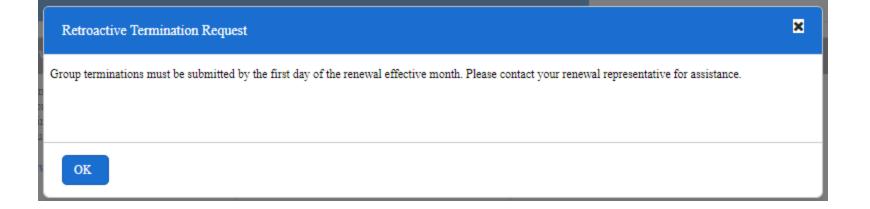

|                          |                            |                             |                       |
| #Deductible                  | #Coinsurance             | <b>#OOP Max</b>            | ##Office Copay              |                       |
| \$2500/\$5000                | 100%/70%                 | \$3750/\$10000             | \$30/\$60                   |                       |



### **Generate a Proposal**





# UnitedHealthcare SAM Sales Automation Management

### **Generate Proposal**



### **Send Proposal**













### **Shop New Plans**













### **Cancel by Product Line**









# **Cancel by Product Line Confirmation**





# **Cancel by Product Line Confirmation**





#### **Cancel Renewal**















# **Cancel (Termination)**





#### **Decide**



# **The SAM Renewal Process**



#### **Decide**





#### **Decide**





#### **Submit**



# **The SAM Renewal Process**



# **Confirm Decision to the Renewal Manager**













# **Review Employer Contribution**





# UnitedHealthcare®

#### **Employer Contribution**

Enter the employer contribution for each section below. For medical plans, please enter one contribution amount percent, or a fixed dollar amount contribution. For specialty plans, please see the hover text for each product below.

| Selected Plans      | Contribution Type | Contribution Amount By         | Employer Contribution | Rates                                   |
|---------------------|-------------------|--------------------------------|-----------------------|-------------------------