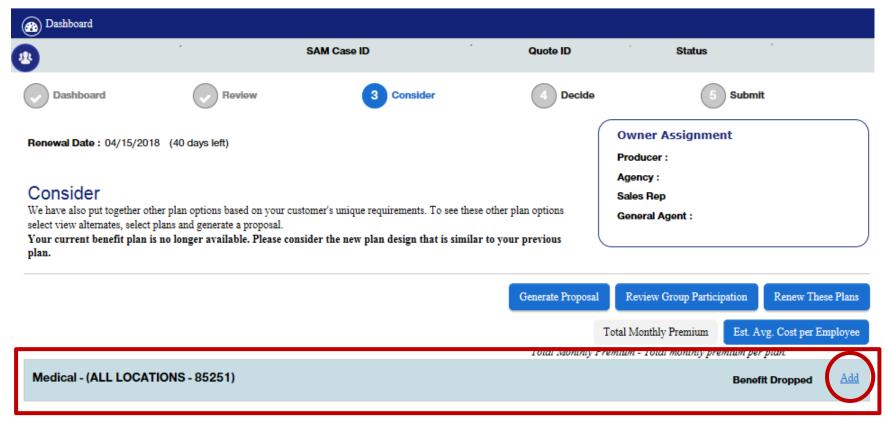

### **View Plan Options**

Renewal Date: 04/15/2018 (40 days left)

#### Review

Below you will find your current and renewing plans and associated premiums. To renew all plans at once, click renew these plans.

#### **Owner Assignment**

Producer:

Agency:

Sales Rep

General Agent :

View Plan Options

Review Group Participation

Renew These Plans

Total Monthly Premium

Est. Avg. Cost per Employee

"Total Monthly Premium - Total monthly premium per plan."

#### Medical - (ALL LOCATIONS - 85251)

| Current Plan(s)- AZ014 |                        |
|------------------------|------------------------|
| ALOM                   | \$962.76/month         |
| Choice Plus Advanced   |                        |
| 252 🐧                  | (2 employees enrolled) |
| # Deductible           | \$1500/\$7500          |
| # Coinsurance          | 100%/50%               |
| # OOP Max              | \$5000/\$15000         |
| ## Office Copay        | \$25/\$50              |
| Plan Discontinued      |                        |