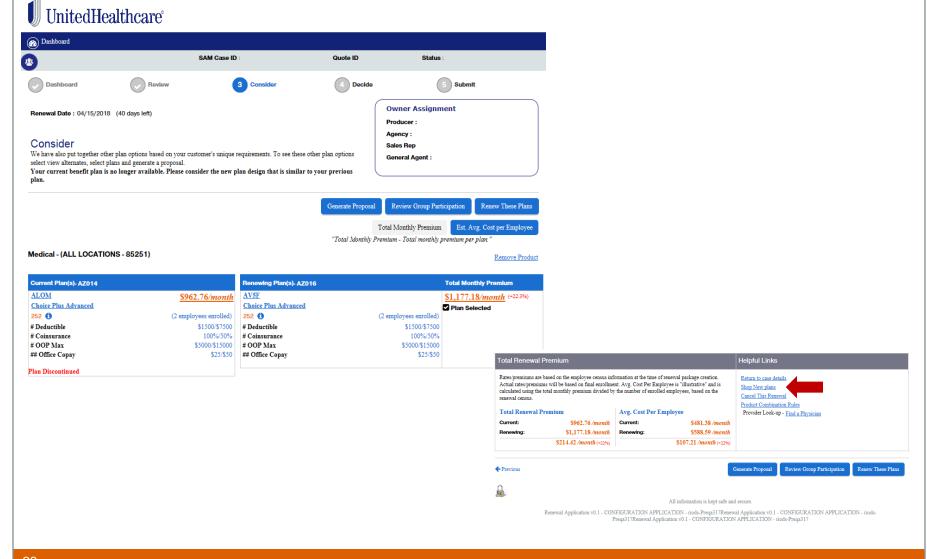

### **View Plan Options**

Renewal Date: 04/15/2018 (40 days left)

#### Review

Below you will find your current and renewing plans and associated premiums. To renew all plans at once, click renew these plans.

#### **Owner Assignment**

Producer:

Agency:

Sales Rep

General Agent :

View Plan Options

Review Group Participation

Renew These Plans

Total Monthly Premium

Est. Avg. Cost per Employee

"Total Monthly Premium - Total monthly premium per plan."

#### Medical - (ALL LOCATIONS - 85251)

| Current Plan(s)- AZ014 |                        |
|------------------------|------------------------|
| ALOM                   | \$962.76/month         |
| Choice Plus Advanced   |                        |
| 252 🐧                  | (2 employees enrolled) |
| # Deductible           | \$1500/\$7500          |
| # Coinsurance          | 100%/50%               |
| # OOP Max              | \$5000/\$15000         |
| ## Office Copay        | \$25/\$50              |
| Plan Discontinued      |                        |

| Renewing Plan(s)- AZ016 |                        | Total Monthly Premium     |
|-------------------------|------------------------|---------------------------|
| AV5F                    |                        | \$1,177.18/month (+22.3%) |
| Choice Plus Advanced    |                        |                           |
| 252 🐧                   | (2 employees enrolled) |                           |
| # Deductible            | \$1500/\$7500          |                           |
| # Coinsurance           | 100%/50%               |                           |
| # OOP Max               | \$5000/\$15000         |                           |
| ## Office Copay         | \$25/\$50              |                           |

### **Shop New Plans**