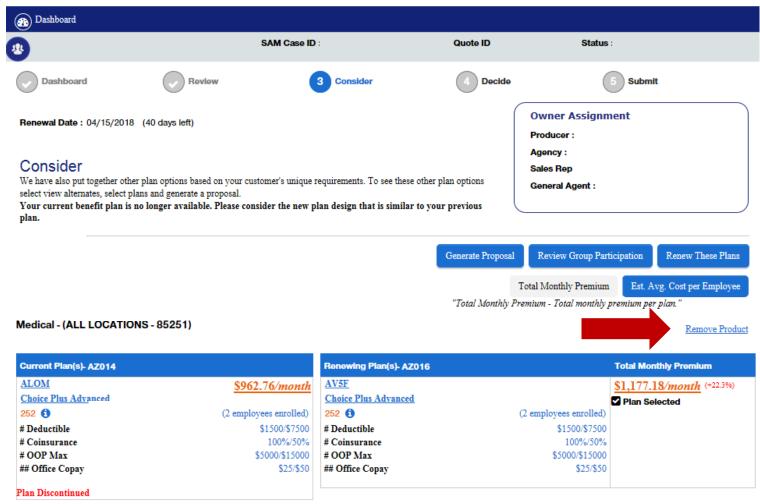

### **View Plan Options**

Renewal Date: 04/15/2018 (40 days left)

#### Review

Below you will find your current and renewing plans and associated premiums. To renew all plans at once, click renew these plans.

#### **Owner Assignment**

Producer:

Agency:

Sales Rep

General Agent :

View Plan Options

Review Group Participation

Renew These Plans

Total Monthly Premium

Est. Avg. Cost per Employee

"Total Monthly Premium - Total monthly premium per plan."

#### Medical - (ALL LOCATIONS - 85251)

| Current Plan(s)- AZ014 |                        |
|------------------------|------------------------|
| ALOM                   | \$962.76/month         |
| Choice Plus Advanced   |                        |
| 252 🐧                  | (2 employees enrolled) |
| # Deductible           | \$1500/\$7500          |
| # Coinsurance          | 100%/50%               |
| # OOP Max              | \$5000/\$15000         |
| ## Office Copay        | \$25/\$50              |
| Plan Discontinued      |                        |

| Renewing Plan(s)- AZ016 |                        | Total Monthly Premium     |
|-------------------------|------------------------|---------------------------|
| AV5F                    |                        | \$1,177.18/month (+22.3%) |
| Choice Plus Advanced    |                        |                           |
| 252 🐧                   | (2 employees enrolled) |                           |
| # Deductible            | \$1500/\$7500          |                           |
| # Coinsurance           | 100%/50%               |                           |
| # OOP Max               | \$5000/\$15000         |                           |
| ## Office Copay         | \$25/\$50              |                           |