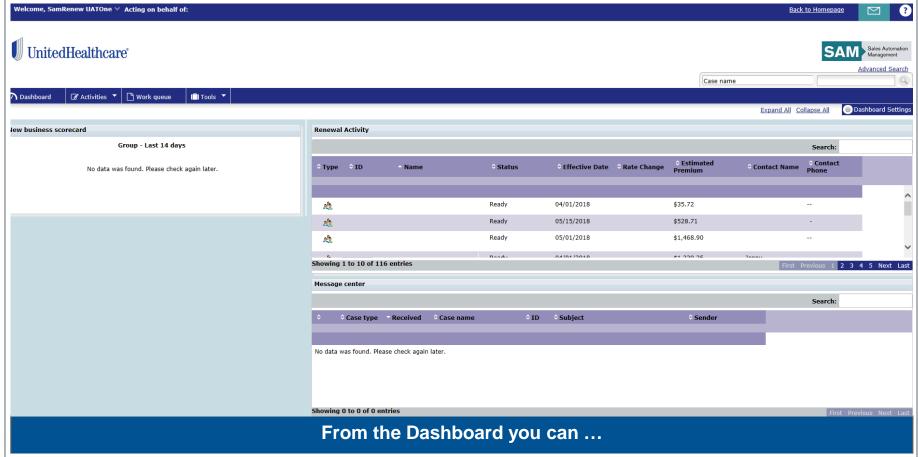

#### **Dashboard**

# **The SAM Renewal Process**

#### **Dashboard**

- Select a Delegate
- Search for a Case using Advanced Search
- Access various websites via Tools

- Search for a Case by Case Name
- Select a Renewal from Renewal Activity window

#### **Case Search**

#### Search for the customer and click **View** from the search results.