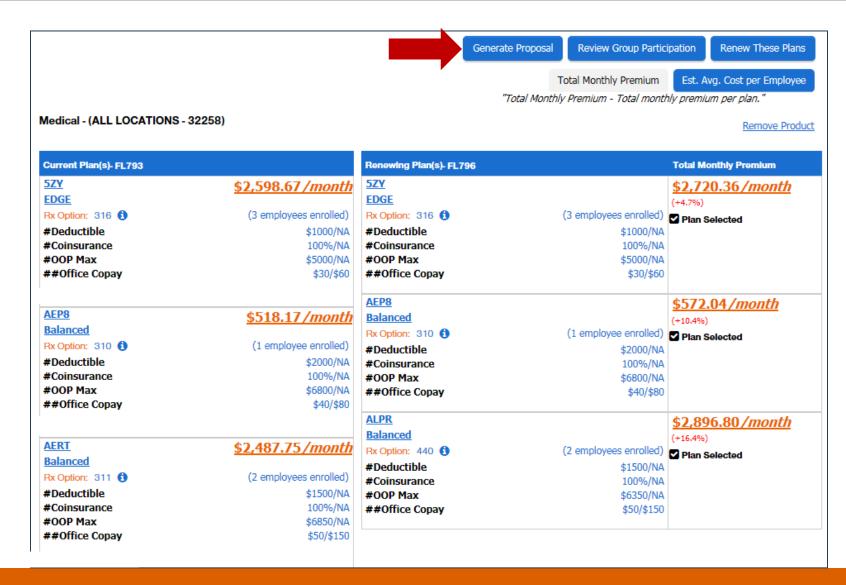

### **View Plan Options**

Renewal Date: 04/15/2018 (40 days left)

#### Review

Below you will find your current and renewing plans and associated premiums. To renew all plans at once, click renew these plans.

#### **Owner Assignment**

Producer:

Agency:

Sales Rep

General Agent :

View Plan Options

Review Group Participation

Renew These Plans

Total Monthly Premium

Est. Avg. Cost per Employee

"Total Monthly Premium - Total monthly premium per plan."

#### Medical - (ALL LOCATIONS - 85251)

| Current Plan(s)- AZ014 |                        |
|------------------------|------------------------|
| ALOM                   | \$962.76/month         |
| Choice Plus Advanced   |                        |
| 252 🐧                  | (2 employees enrolled) |
| # Deductible           | \$1500/\$7500          |
| # Coinsurance          | 100%/50%               |
| # OOP Max              | \$5000/\$15000         |
| ## Office Copay        | \$25/\$50              |
| Plan Discontinued      |                        |

| Renewing Plan(s)- AZ016 |                        | Total Monthly Premium     |
|-------------------------|------------------------|---------------------------|
| AV5F                    |                        | \$1,177.18/month (+22.3%) |
| Choice Plus Advanced    |                        |                           |
| 252 🐧                   | (2 employees enrolled) |                           |
| # Deductible            | \$1500/\$7500          |                           |
| # Coinsurance           | 100%/50%               |                           |
| # OOP Max               | \$5000/\$15000         |                           |
| ## Office Copay         | \$25/\$50              |                           |