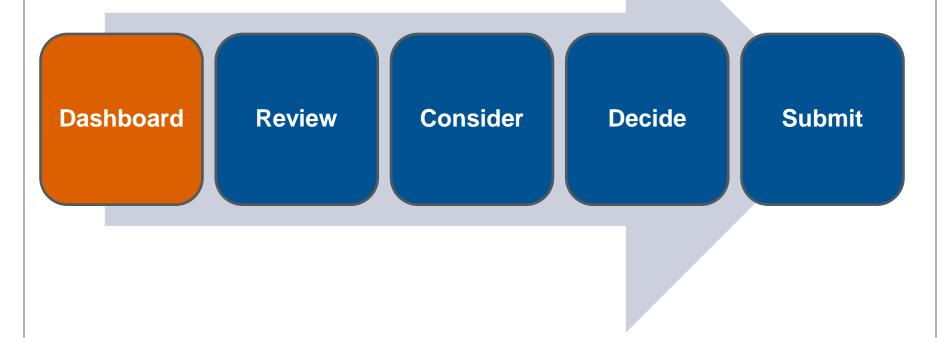

# **The SAM Renewal Process**

Dashboard Review Consider Decide Submit

Log in through UeS using your existing Username and Password.

#### **Dashboard**

# **The SAM Renewal Process**

#### **Review**

#### Consider

# **The SAM Renewal Process**

Dashboard Review Consider Decide Submit

#### **Decide**

#### **Submit**