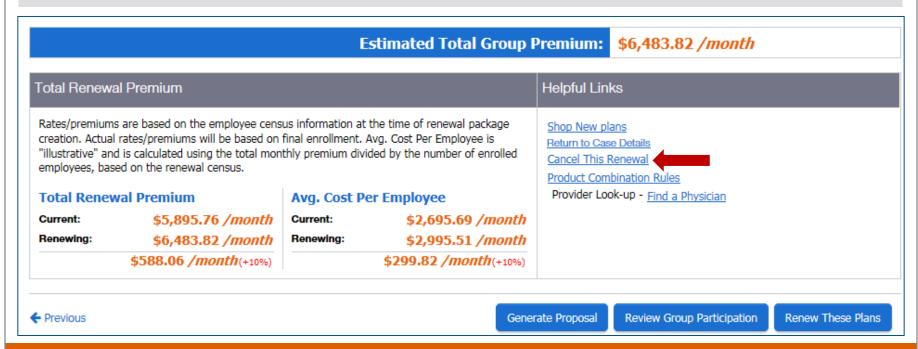

### **Cancel by Product Line**

#### **Cancel Renewal**

# **Cancel (Termination)**