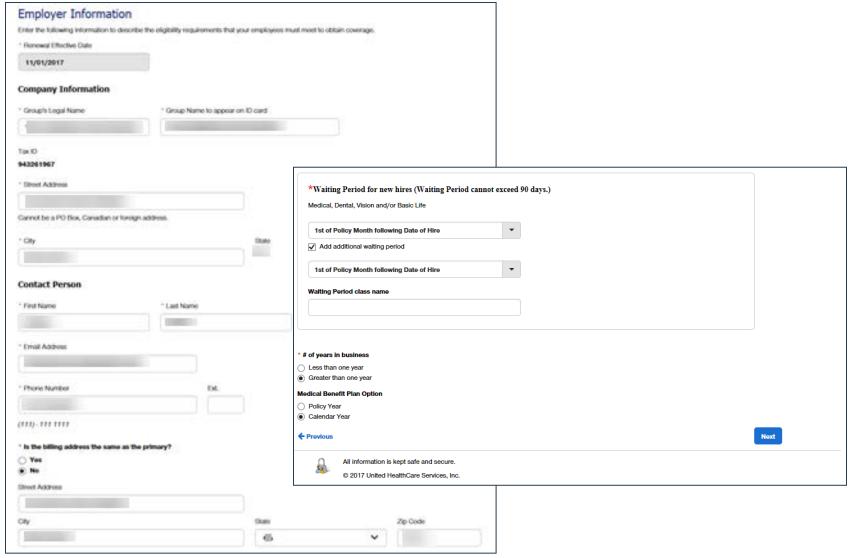

#### **Employer Information**

#### Employer Information Updates Available:

- Group's Legal Name
- Group Name to appear on ID card
- Street Address
- Contact Person: First/Last Name, Email Address, Phone #
- Billing Address
- Waiting Period
- Medical Benefit Option (Deductible Accumulation)

Note: Cannot change Zip Code