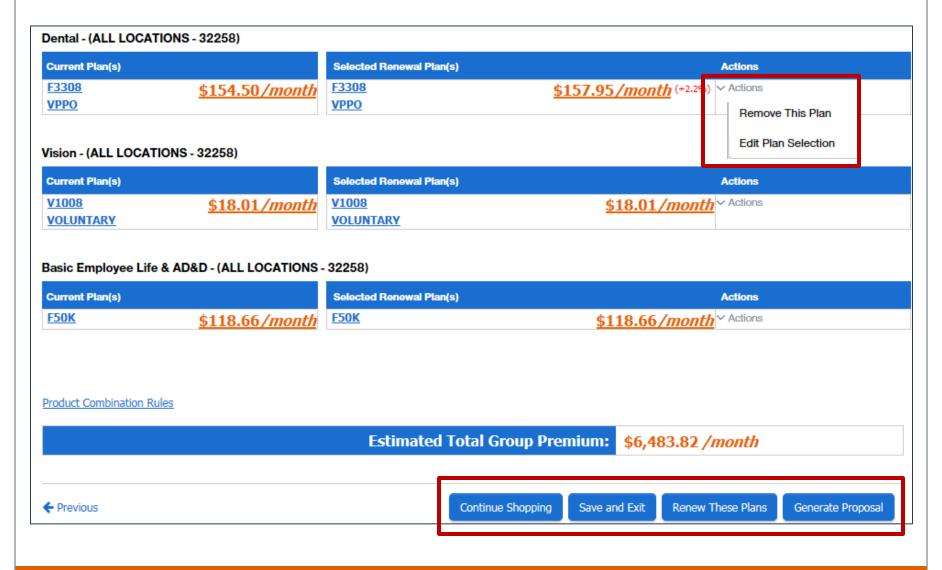

#### Review

Below you will find your current and renewing plans and associated premiums. To renew all plans at once, click renew these plans.

#### **Owner Assignment**

Producer:

Agency:

Sales Rep

General Agent :

View Plan Options

Review Group Participation

Renew These Plans

Total Monthly Premium

Est. Avg. Cost per Employee

"Total Monthly Premium - Total monthly premium per plan."