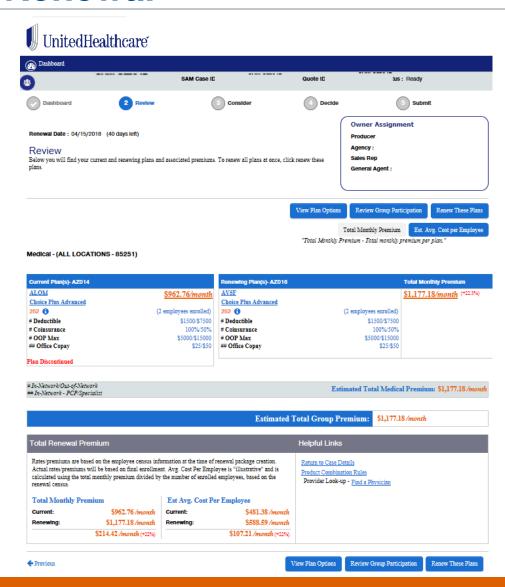

### **View Plan Options**

Renewal Date: 04/15/2018 (40 days left)

#### Review

Below you will find your current and renewing plans and associated premiums. To renew all plans at once, click renew these plans.

#### **Owner Assignment**

Producer:

Agency:

Sales Rep

General Agent :

View Plan Options

Review Group Participation

Renew These Plans

Total Monthly Premium

Est. Avg. Cost per Employee

"Total Monthly Premium - Total monthly premium per plan."

#### Medical - (ALL LOCATIONS - 85251)

| Current Plan(s)- AZ014 |                        |
|------------------------|------------------------|
| ALOM                   | \$962.76/month         |
| Choice Plus Advanced   |                        |
| 252 🐧                  | (2 employees enrolled) |
| # Deductible           | \$1500/\$7500          |
| # Coinsurance          | 100%/50%               |
| # OOP Max              | \$5000/\$15000         |
| ## Office Copay        | \$25/\$50              |
| Plan Discontinued      |                        |

| Renewing Plan(s)- AZ016 |                        | Total Monthly Premium     |
|-------------------------|------------------------|---------------------------|
| AV5F                    |                        | \$1,177.18/month (+22.3%) |
| Choice Plus Advanced    |                        |                           |
| 252 🐧                   | (2 employees enrolled) |                           |
| # Deductible            | \$1500/\$7500          |                           |
| # Coinsurance           | 100%/50%               |                           |
| # OOP Max               | \$5000/\$15000         |                           |
| ## Office Copay         | \$25/\$50              |                           |

# In-Network/Out-of-Network ## In-Network - PCP/Specialist

Estimated Total Medical Premium: \$1,177.18/month