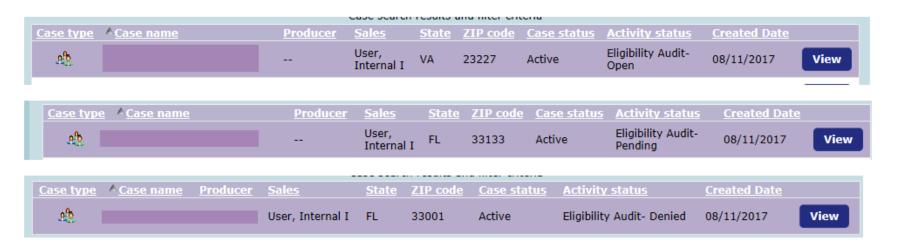

#### **Participation Audits**

#### **Eligibility Audit - Open**

Your renewal is under eligibility audit. You will be able to review the renewal, shop for alternates etc., but you will not be able to submit the renewal until you have passed the audit.

#### **Eligibility Audit - Pending**

Your audit is incomplete. More information is required before the audit can be reviewed.

#### **Eligibility Audit - Denied**

Your renewal has failed eligibility audit and will not be submitted.

#### Ready

Your renewal has passed eligibility audit and is ready for submission.