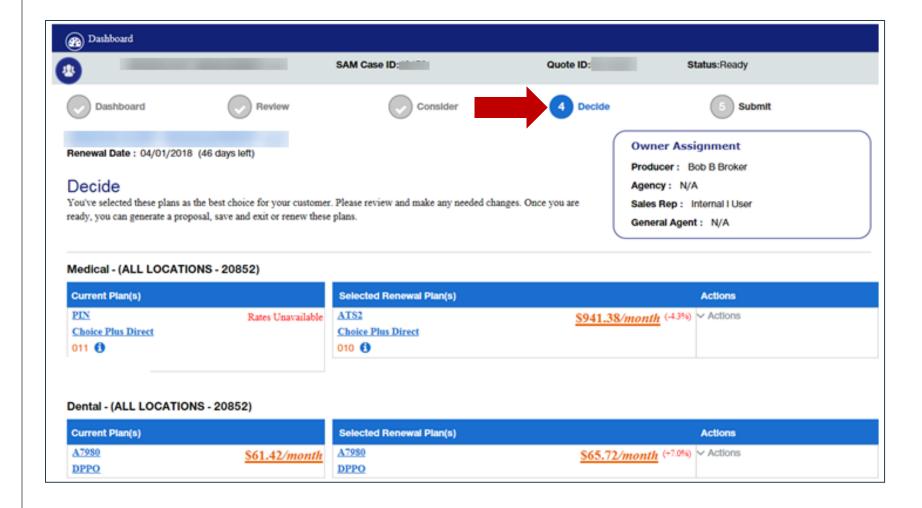

|                       |
| #Deductible                  | #Coinsurance             | <b>#OOP Max</b>            | ##Office Copay              |                       |
| \$2500/\$5000                | 100%/70%                 | \$3750/\$10000             | \$30/\$60                   |                       |



### **Generate a Proposal**





# UnitedHealthcare SAM Sales Automation Management

### **Generate Proposal**



### **Send Proposal**













### **Shop New Plans**













### **Cancel by Product Line**









# **Cancel by Product Line Confirmation**





# **Cancel by Product Line Confirmation**





#### **Cancel Renewal**















# **Cancel (Termination)**





#### **Decide**



# **The SAM Renewal Process**



#### **Decide**





#### **Decide**





#### **Submit**



# **The SAM Renewal Process**



# **Confirm Decision to the Renewal Manager**













# **Review Employer Contribution**





# UnitedHealthcare®

#### **Employer Contribution**

Enter the employer contribution for each section below. For medical plans, please enter one contribution amount percent, or a fixed dollar amount contribution. For specialty plans, please see the hover text for each product below.

| Selected Plans      | Contribution Type | Contribution Amount By         | Employer Contribution | Rates                                   |
|---------------------|-------------------|--------------------------------|-----------------------|-----------------------------------------|
| Medical             |                   |