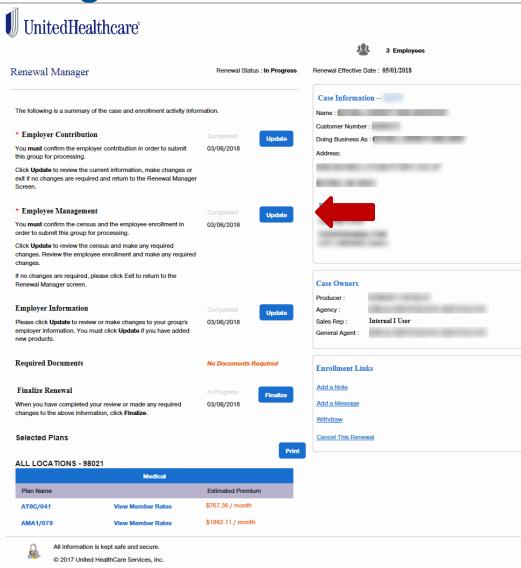

# **Employee Management**

# **Employee Management Updates**

#### **Enrollment Flow to Add New Employee**