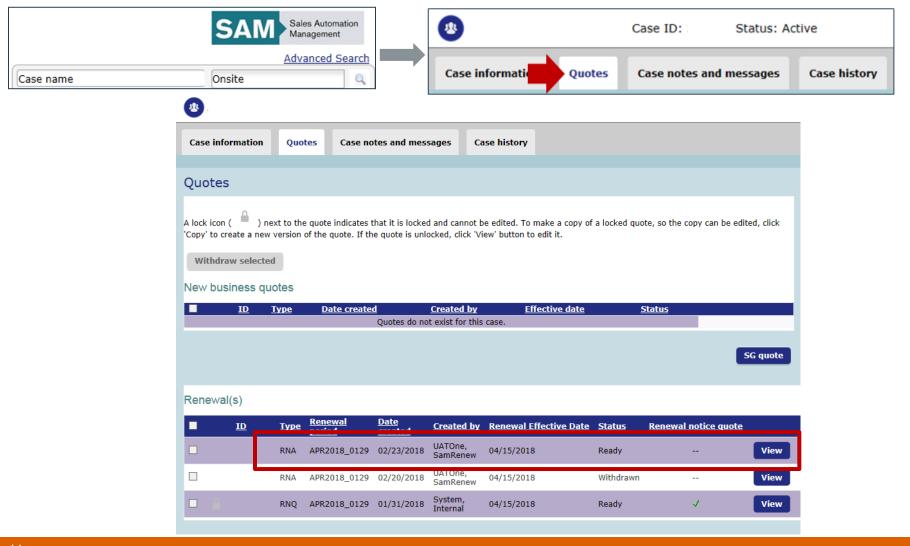

#### **Case Search**

#### Search for the customer and click **View** from the search results.