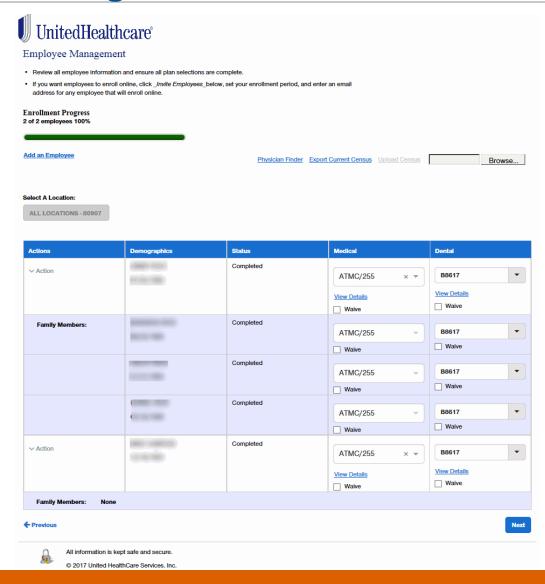

# **Employee Management**

# **Employee Management Updates**

#### **Enrollment Flow to Add New Employee**