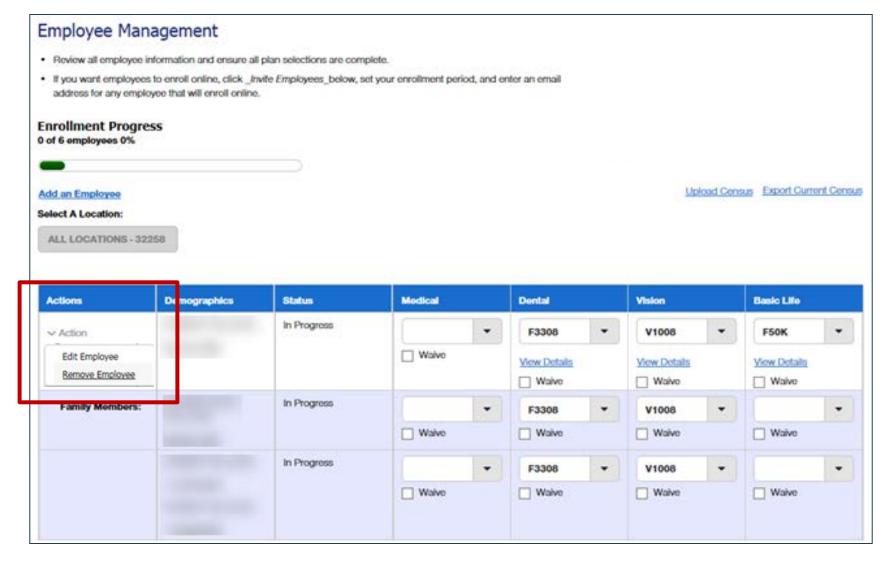

# **Employee Management**

# **Employee Management Updates**

#### **Enrollment Flow to Add New Employee**