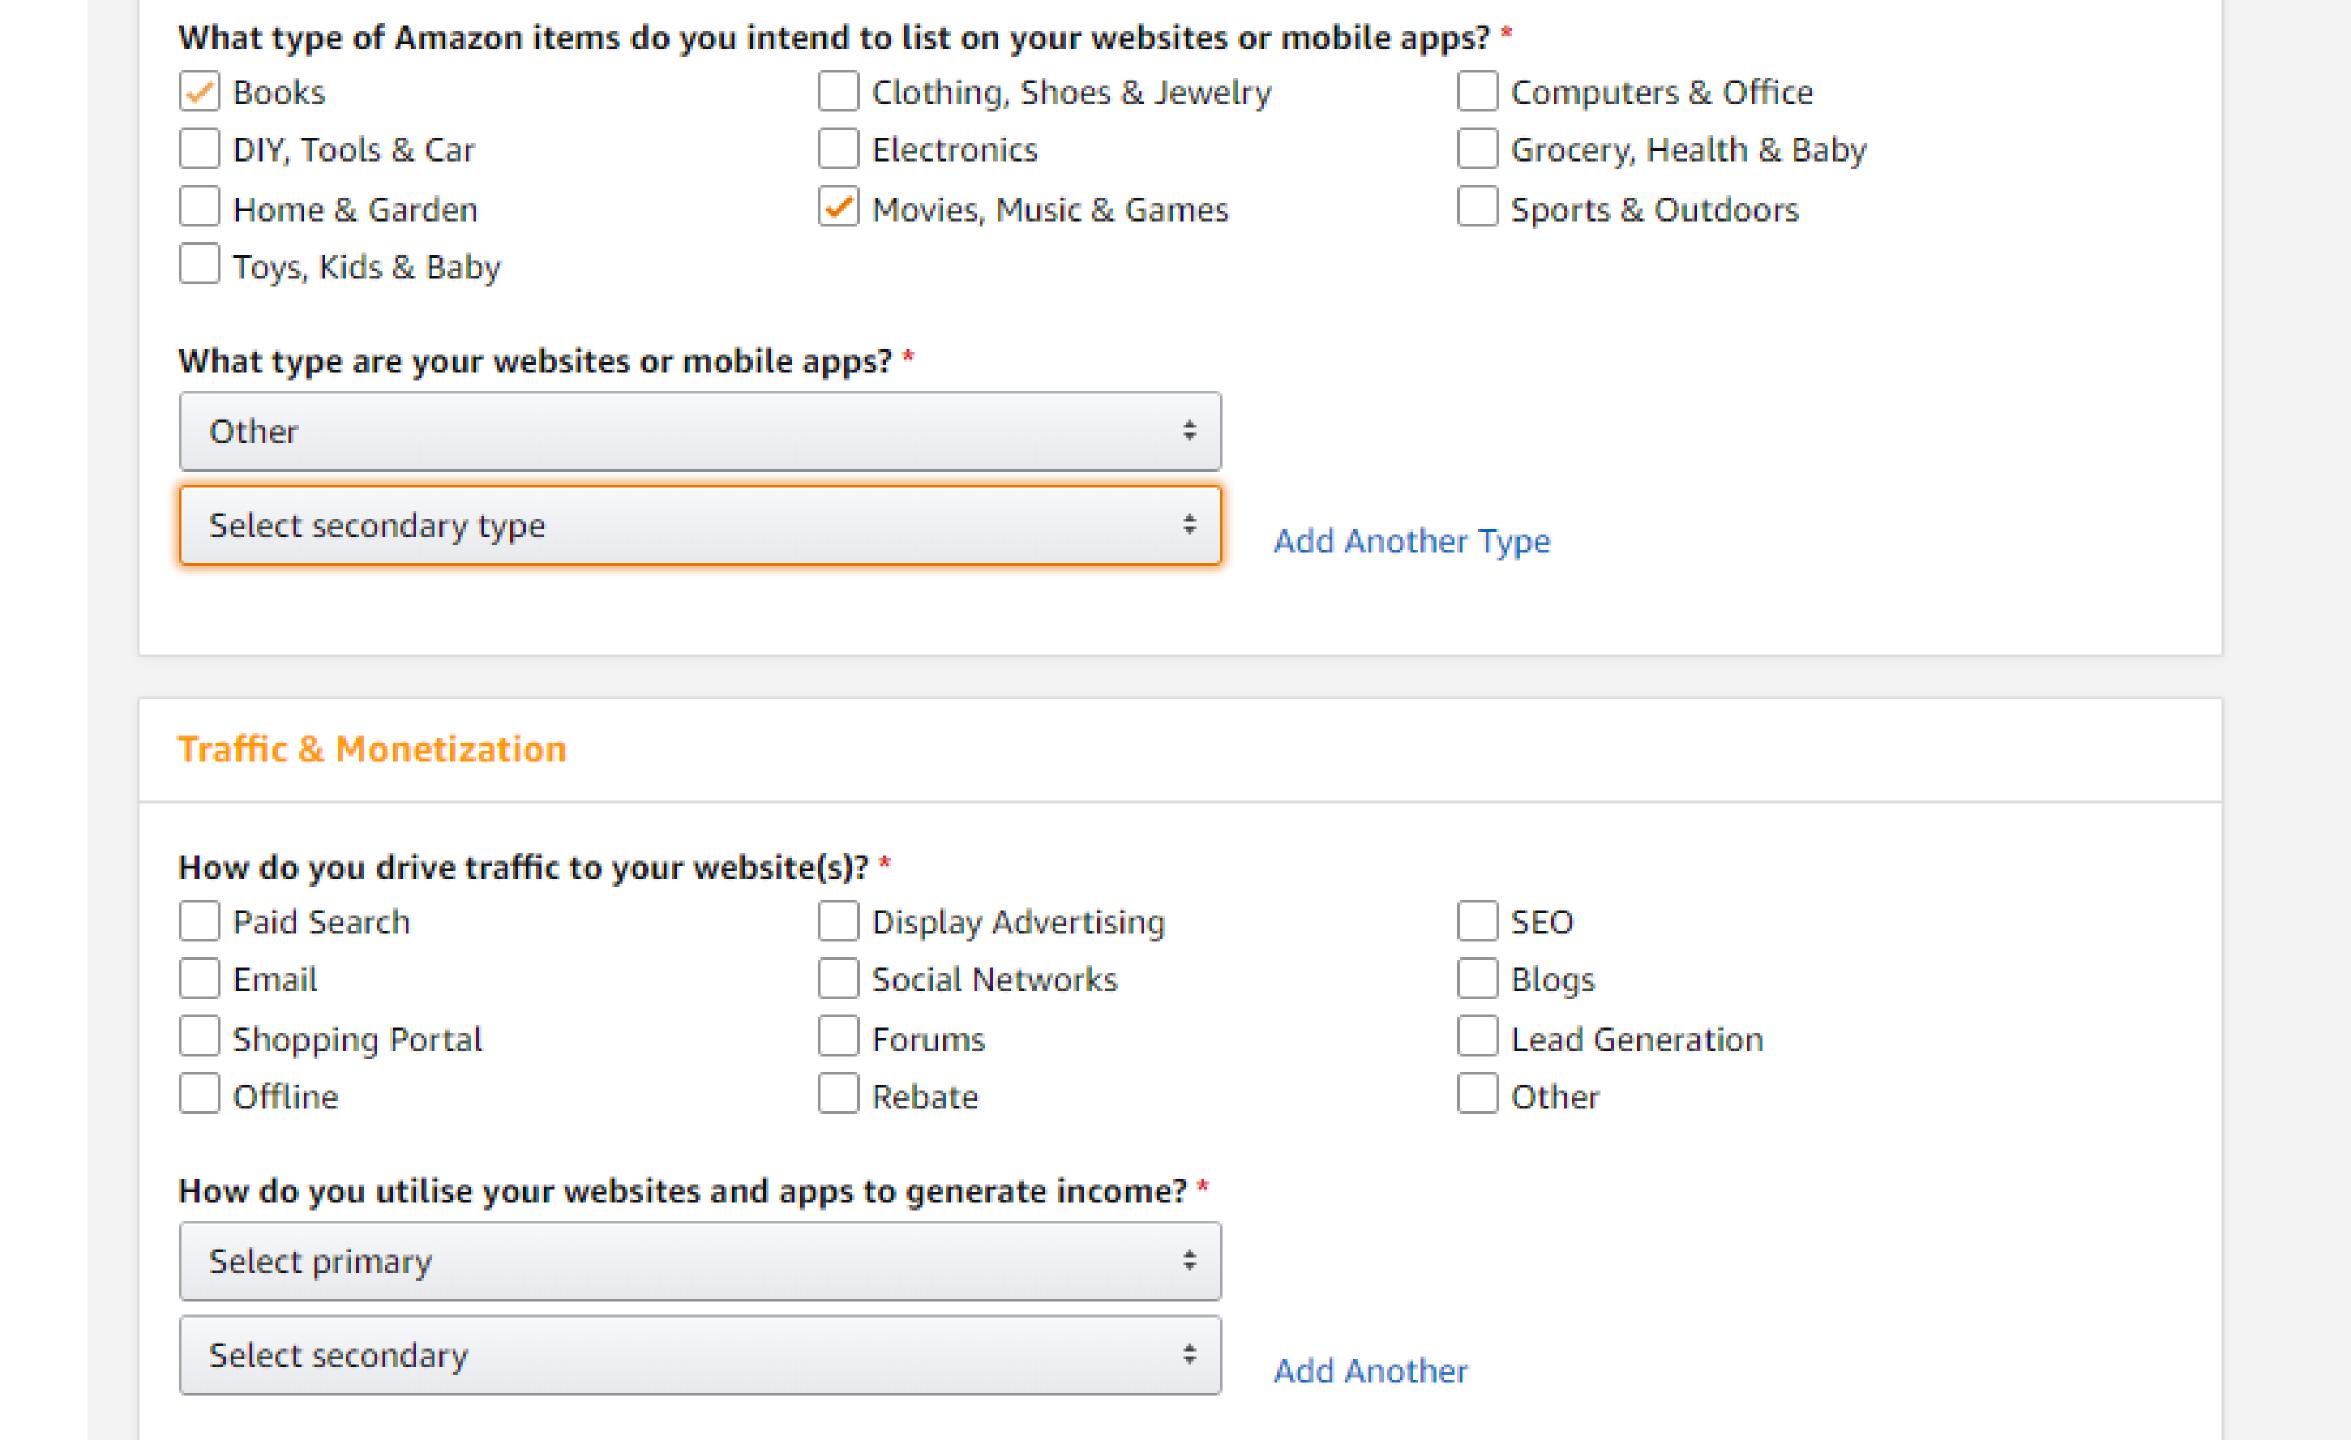

#### What are your websites or mobile apps about? \*

it's a test

What can users do on your website or mobile app, who is it for, and what kind of products do you intend to promote?

#### Which of the following topics best describes your websites or mobile apps? \*

Sports/Fitness/Outdoors

Select secondary topic

ribute.

How do you utilise your websites and apps to generate income? \*

Subscription Service

Select secondary

How do you usually build links? \*

Select

How many total unique visitors do your websites and apps receive per month? \*

Select

What is your primary reason for joining the Amazon Associates Programme? \*