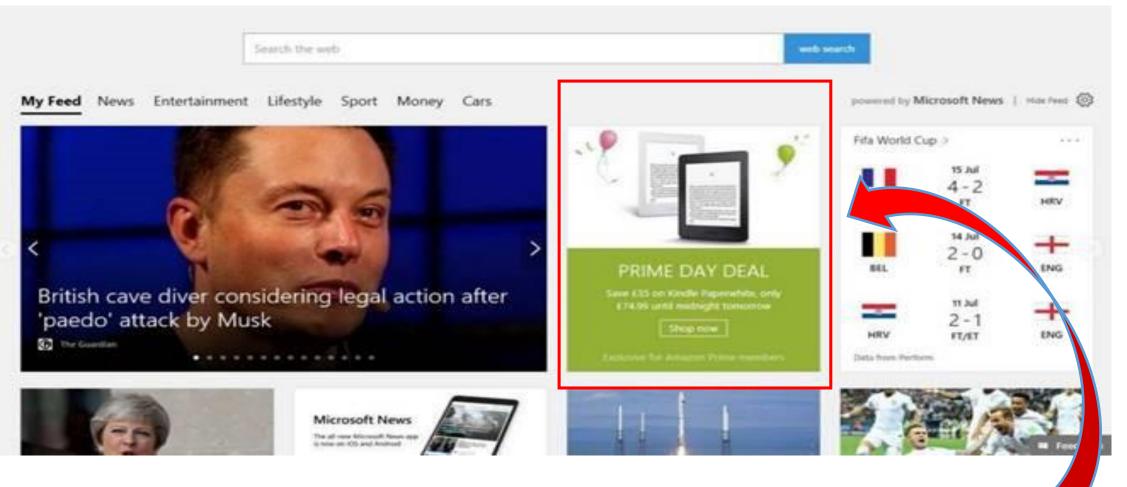

# Monetising your content

• If you have a high traffic home page, try different creatives to drive subscriptions. Don't forget to put the tracked link **behind your banners** so everything is attributed to you! And, don't forget to test and keep things fresh!

Always use the tracking link: www.amazon.co.uk/gp/video/primesignup/ref=acph\_piv?tag=AssociateStoreID

- The Associate link to Prime Video is: www.amazon.co.uk/gp/video/primesignu p/ref=acph\_piv?tag=AssociateStoreID
- Do not forget to replace the 'AssociateStoreID' with your store-id.

• If you are creating pieces of content instead

don't forget to hyperlink your text using again The tracked link. Example:

..Click here to watch XX on Amazon Prime <u>Video</u>…"