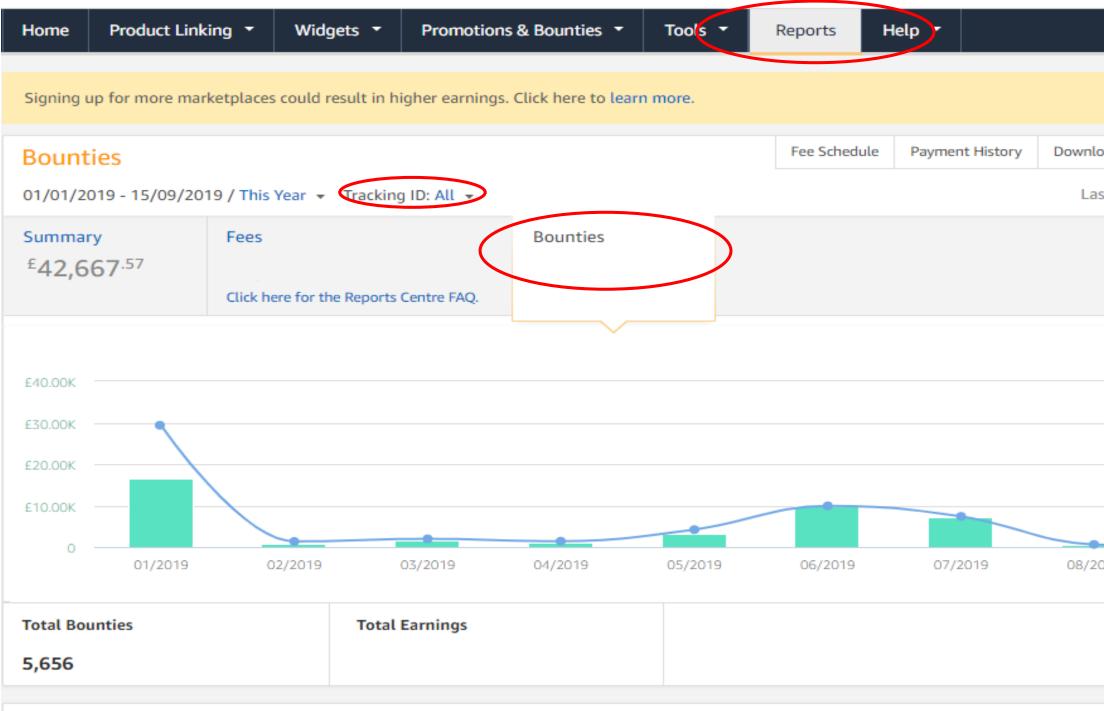

#### Bounties 01/01/2019 - 15/09/2019

|  | Bounty Name                     | Referrals 👻 | Advertising-<br>Fee Rate |
|--|---------------------------------|-------------|--------------------------|
|  | Prime Video Channels Free Trial | 3,869       |                          |
|  | Prime Video Free Trial          | 1,243       |                          |

#### 3+

| oad R                         | eports           | Feedback | Help |  |  |  |
|-------------------------------|------------------|----------|------|--|--|--|
| st Updated: 15/09/2019 +00:00 |                  |          |      |  |  |  |
|                               |                  |          |      |  |  |  |
|                               |                  |          |      |  |  |  |
|                               |                  |          |      |  |  |  |
| Earnings                      |                  |          |      |  |  |  |
|                               |                  |          | - 4K |  |  |  |
|                               |                  |          | – 3K |  |  |  |
|                               |                  |          | – 2K |  |  |  |
|                               |                  |          | – 1K |  |  |  |
| 019                           |                  | 09/2019  | - 0  |  |  |  |
|                               |                  |          |      |  |  |  |
|                               |                  |          |      |  |  |  |
|                               |                  |          |      |  |  |  |
|                               |                  |          |      |  |  |  |
| Group by Bounty Name +        |                  |          |      |  |  |  |
| -                             | Referral Fee 🗧 🔫 |          |      |  |  |  |
|                               |                  |          |      |  |  |  |
|                               |                  |          |      |  |  |  |
|                               |                  |          |      |  |  |  |

- You can access the number of bounties you are driving in almost real time by clicking on the tab ' Reports' and choosing the sub-tab 'Bounties'.
- Feel free to play with date ranges to understand your performance at any given time.
- On this page, you can also select specific 'Tracking-ID's if you want to split performance by different criteria (see next page with FAQ to understand what are tracking-ids)