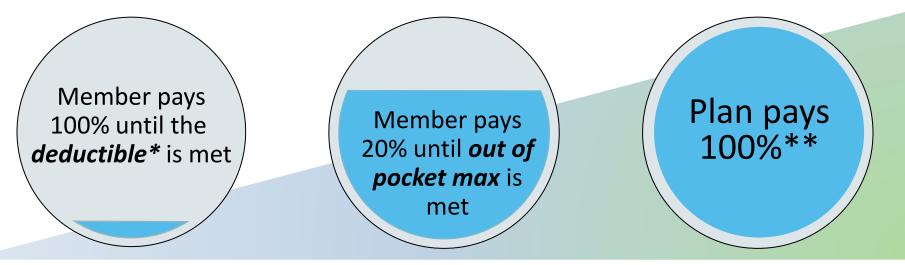

### Coinsurance

After your deductible is met, you share responsibility for payments with the insurance company. You pay a %, and PEBP pays a %.

### Out-of-Pocket Maximum (OPM)

The most you pay during a plan year (July 1<sup>st</sup> – June 30<sup>th</sup>) before your health insurance begins to pay 100% of the allowed amount.

## How Co-insurance Works

Coinsurance is the percentage of costs that is generally paid by both the participant and the plan for eligible medical expenses after the deductible is met.

<u>CDHP-PPO Deductible:</u> \$1,750 Individual, \$3,500 Family

<u>LD-PPO Deductible:</u> \$500 Individual, \$1,000 Family

HPN-HMO Deductible:

N/A with exception to Tier 4 prescription drug coverage

\*Medical and prescription deductibles are combined.

<u>CDHP-PPO OOP Maximum:</u> \$5,000 Individual, \$10,000 Family

LD-PPO OOP Max: \$5,000 Individual, \$10,000 Family

HPN-HMO OOP Max: \$5,000 Individual, \$10,000 Family \*\* of eligible medical expenses

To view out-of-network coverage, please view the plan comparison chart and the applicable Master Plan Document.