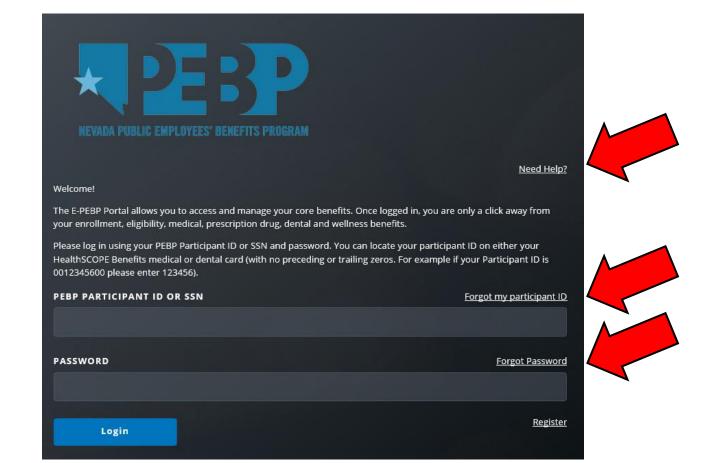

#### Welcome!

The E-PEBP Portal allows you to access and manage your core benefits. Once logged in, you are only a click away from your enrollment, eligibility, medical, prescription drug, dental and wellness benefits.

Please log in using your PEBP Participant ID or SSN and password. You can locate your participant ID on either your HealthSCOPE Benefits medical or dental card (with no preceding or trailing zeros. For example if your Participant ID is 0012345600 please enter 123456).

#### PEBP PARTICIPANT ID OR SSN

#### Forgot my participant ID

PASSWORD Forgot Password Register Login

### Forgot Your Password

Your initial password is your eight-digit date of birth followed by the last four of your social (mmddyyyyssss). Your participant ID is the number that appears in the middle of your PEBP member ID card, without any of the preceding zeros, in most cases.