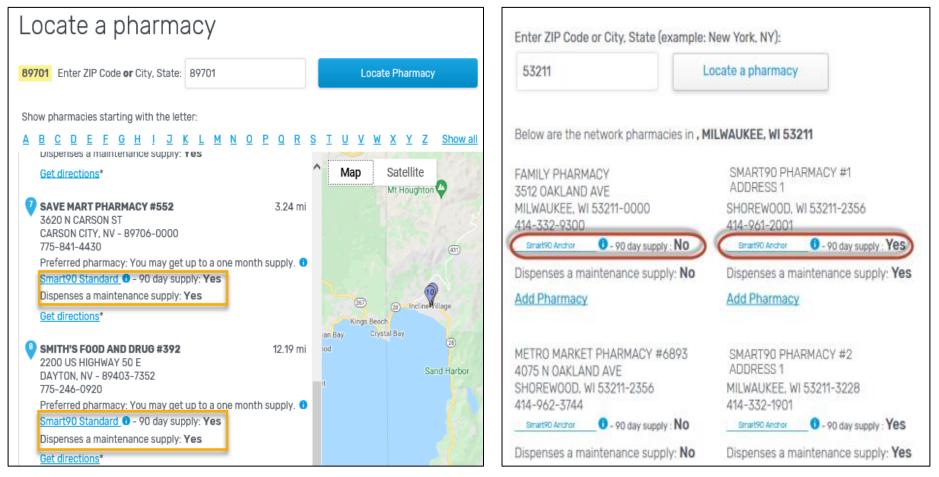

## **CDHP-PPO and LD-PPO Changes**

Smart 90 Pharmacy Network EXPRESS SCRIPTS® PEBP is implementing a mandatory Smart 90 network through Express Scripts (ESI) starting July 1, 2021. Your maintenance medications must be filled at a Smart 90 participating pharmacy, which includes Express Scripts mail order and most major retail pharmacies. With the exceptions of CVS and Walgreens, which are excluded from this network. To find a participating pharmacy use the Find a Provider tool on https://pebp.state.nv.us.

#### **30-Day Express** Advantage Network

The Express Advantage Network improves drug pricing on 30-day prescriptions using a Smart 90 participating pharmacy, including Express Scripts mail order and most major retail pharmacies. With the exceptions of CVS and Walgreens, which are excluded from this network. Additionally, members have the option to continue to fill their prescription at a non-participating pharmacy by paying an additional \$10 to the price of their medication.