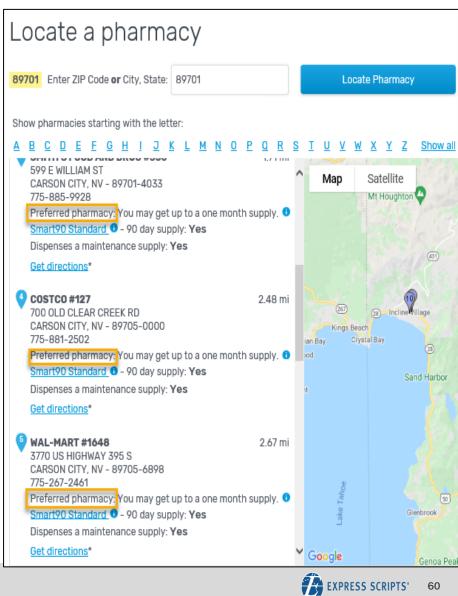

## **CDHP-PPO and LD-PPO Changes**

Smart 90 Pharmacy Network EXPRESS SCRIPTS® PEBP is implementing a mandatory Smart 90 network through Express Scripts (ESI) starting July 1, 2021. Your maintenance medications must be filled at a Smart 90 participating pharmacy, which includes Express Scripts mail order and most major retail pharmacies. With the exceptions of CVS and Walgreens, which are excluded from this network. To find a participating pharmacy use the Find a Provider tool on https://pebp.state.nv.us.

#### **30-Day Express** Advantage Network

The Express Advantage Network improves drug pricing on 30-day prescriptions using a Smart 90 participating pharmacy, including Express Scripts mail order and most major retail pharmacies. With the exceptions of CVS and Walgreens, which are excluded from this network. Additionally, members have the option to continue to fill their prescription at a non-participating pharmacy by paying an additional \$10 to the price of their medication.