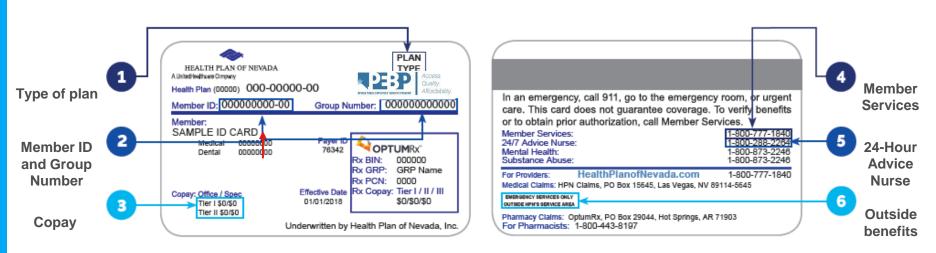

### Forgot Your Password

Your initial password is your eight-digit date of birth followed by the last four of your social (mmddyyyyssss). Your participant ID is the number that appears in the middle of your PEBP member ID card, without any of the preceding zeros, in most cases.