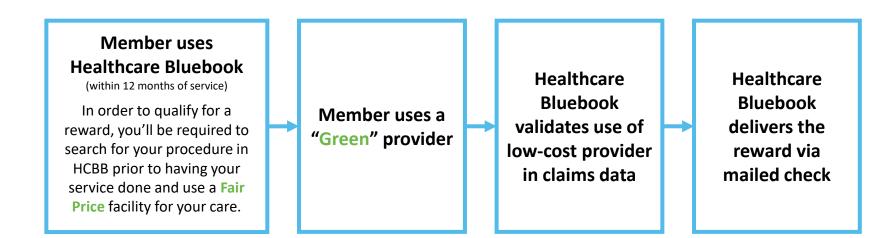

#### **Healthcare Bluebook**

*Did you know, that you* can receive monetary rewards by accessing the Healthcare Bluebook site? In order to qualify for a reward, you'll be required to search for your procedure at <u>healthcarebluebook.com</u> prior to having your service done and use a Fair **Price** facility for your care.

- Compares quality and costs of medical services
- App available on smartphone, tablet, or computer
- Provides incentives for selecting high quality low cost in-network providers

### Outpatient Engagement Rewards by Region

Play and qualify to win a one of (4) \$100 Amazon Gift Cards!

Test your knowledge and learn how you can use Healthcare Bluebook to find the best provider in your area for hundreds of procedures.