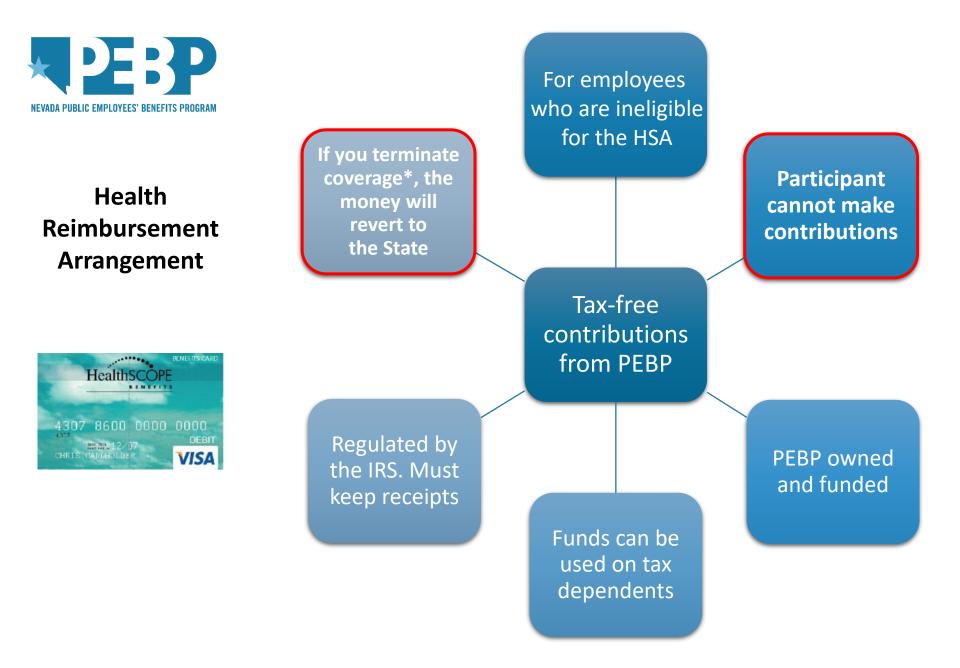

Not everyone is eligible

If you terminate coverage\*, the money will <u>stay with you</u>

> Tax-free contributions from PEBP

Funds grow on a tax-deferred basis and remain tax-free

> Funds can be used on tax dependents

Optional employee contributions

There is an annual maximum contribution limit

\*Terminating coverage includes leaving the CDHP-PPO (by declining coverage or switching plans) or by leaving state service

# To be eligible to <u>establish and contribute</u> to an HSA on a pre-tax basis, employees must meet the following criteria:

□ You are an <u>active employee</u> covered under the Consumer Driven Health Plan

- □ You cannot have other coverage (Medicare, TRICARE, Tribal, HMO, COBRA, etc.) unless the coverage is also an IRS qualified high deductible health plan
- □ You or your spouse cannot be enrolled in a Medical Flexible Spending Account or HRA
- □ You cannot be claimed on someone else's tax return (excludes joint returns)

## 2021 HSA Contribution Limits

- PEBP + Employee contribution limit
- Family is defined as two or more covered individuals on your plan
- \$1,000 Catch-up contribution limit for employees age 55 or older
- Funds are regulated by the IRS