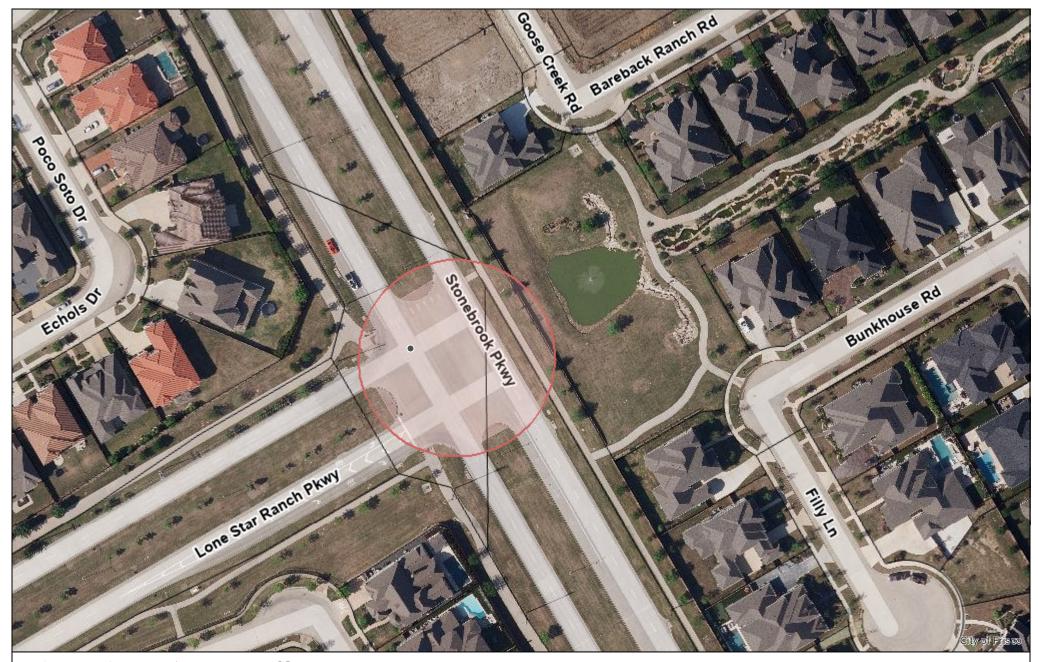

## New Traffic Signal on Stonebrook Pkwy at Lone Star Ranch Pkwy

Author: City of Frisco

DISCLAIMER. The City of Frisco has prepared this map or information for internal use only. It is made available under the Public Information Act. Any reliance on this map or information is AT YOUR OWN RISK. Frisco assumes no liability for any errors, omissions, or inaccuracies in the map or information regardless of the cause of such or for any decision made, action taken, or action not taken in reliance upon any maps or information provided herein. Frisco makes no warranty, representation, or guarantee of any kind regarding any maps or information provided herein or the sources of such maps or information and DISCLAIMS ALL REPRESENTATIONS AND WARRANTIES, EXPRESSED AND IMPLIED, including the implied warranties of merchantability and fitness for a particular purpose.