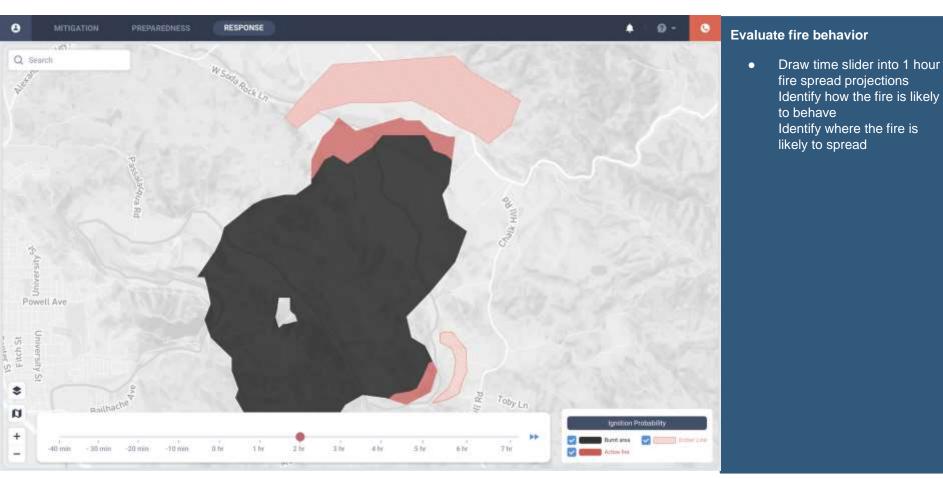

ligence & Machine Learning to Emergency Management







#### ō ō 田 sh Q Search × Treasure Islanit EQUITY PEOPLE ENTITIES Impacts to Total entities Buildings Total Entities: 156,536 BDI 2 BDI 1 BDI 0 BDI 3 est. 8.55% est, 13,380 Residential entities Ÿ Residential Entities: 139,663 BDI 3 8012 BDI 1 BDIO est. 9.06% est. 12,651 Sar Francisco' Commercial entities ¥ Commercial Entities: 14,753 8012 BDI T BDIO BDI 3 est. 4.09% est. 604 0 Educational entitie FILTER T FILTER 2 FILTER 3 \$ Click T above to filter blocks on the map 0 a **BDI Layer** Purple Layer 3.5 2.5 1 ¥ 1000 3 1 1 2 0 -

# Impacts to People







CONFIDENTIAL | DO NOT DISTRIBUTE





### CONFIDENTIAL | DO NOT DISTRIBUTE





CONFIDENTIAL | DO NOT DISTRIBUTE

### Draw the timeline forwards to see predicted path of active fire



## Join the Resilience Movement