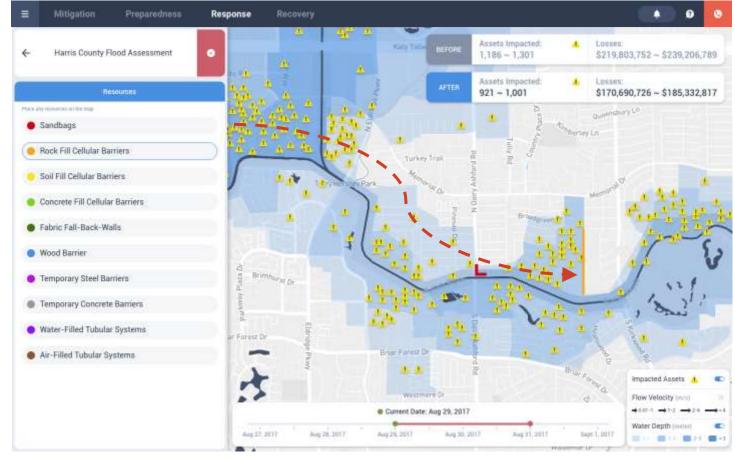

ormer: Chief - Boston EMS



Judith Rodin Board Member

Former: Head of Rockefeller Foundation











The only solution to bring Artificial Intelligence & Machine Learning to Emergency Management







#### ō ō 田 sh Q Search × Treasure Islanit EQUITY PEOPLE ENTITIES Impacts to Total entities Buildings Total Entities: 156,536 BDI 2 BDI 1 BDI 0 BDI 3 est. 8.55% est, 13,380 Residential entities Ÿ Residential Entities: 139,663 BDI 3 8012 BDI 1 BDIO est. 9.06% est. 12,651 Sar Francisco' Commercial entities ¥ Commercial Entities: 14,753 8012 BDI T BDIO BDI 3 est. 4.09% est. 604 0 Educational entitie FILTER T FILTER 2 FILTER 3 \$ Click T above to filter blocks on the map 0 a **BDI Layer** Purple Layer 3.5 2.5 1 ¥ 1000 3 1 1 2 0 -

# Impacts to People







CONFIDENTIAL | DO NOT DISTRIBUTE





### CONFIDENTIAL | DO NOT DISTRIBUTE





CONFIDENTIAL | DO NOT DISTRIBUTE

### Draw the timeline forwards to see predicted path of active fire



## Join the Resilience Movement