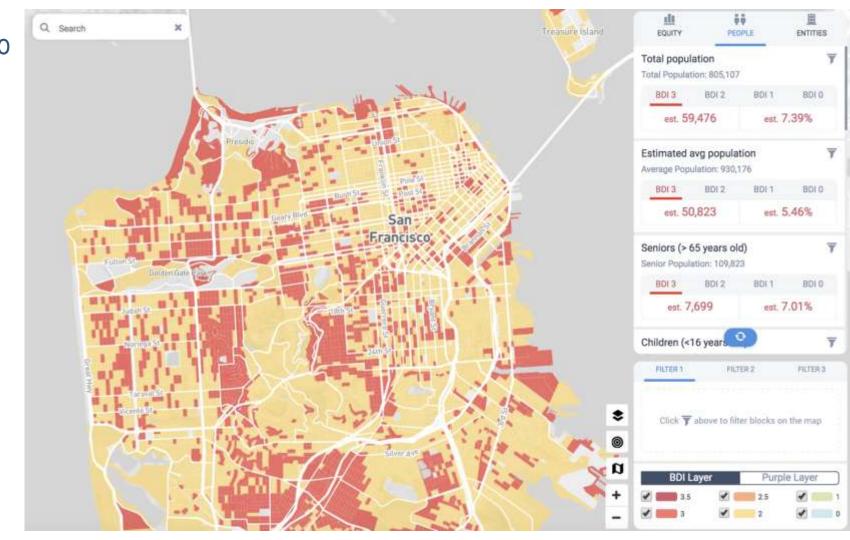

ts Former: Deputy Administrator -FEMA: Former: Chief - Boston EMS



Judith Rodin Board Member

Former: Head of Rockefeller Foundation











The only solution to bring Artificial Intelligence & Machine Learning to Emergency Management







#### ō ō 田 sh Q Search × Treasure Islanit EQUITY PEOPLE ENTITIES Impacts to Total entities Buildings Total Entities: 156,536 BDI 2 BDI 1 BDI 0 BDI 3 est. 8.55% est, 13,380 Residential entities Ÿ Residential Entities: 139,663 BDI 3 8012 BDI 1 BDIO est. 9.06% est. 12,651 Sar Francisco' Commercial entities ¥ Commercial Entities: 14,753 8012 BDI T BDIO BDI 3 est. 4.09% est. 604 0 Educational entitie FILTER T FILTER 2 FILTER 3 \$ Click T above to filter blocks on the map 0 a **BDI Layer** Purple Layer 3.5 2.5 1 ¥ 1000 3 1 1 2 0 -

# Impacts to People







CONFIDENTIAL | DO NOT DISTRIBUTE





### CONFIDENTIAL | DO NOT DISTRIBUTE





CONFIDENTIAL | DO NOT DISTRIBUTE

### Draw the timeline forwards to see predicted path of active fire



## Join the Resilience Movement