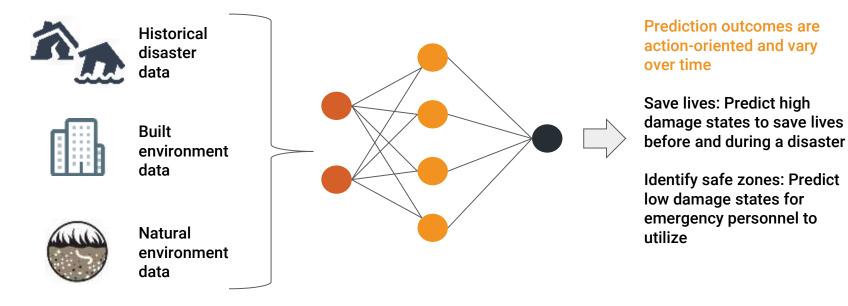

Judith Rodin Board Member

Former: Head of Rockefeller Foundation

The only solution to bring Artificial Intelligence & Machine Learning to Emergency Management