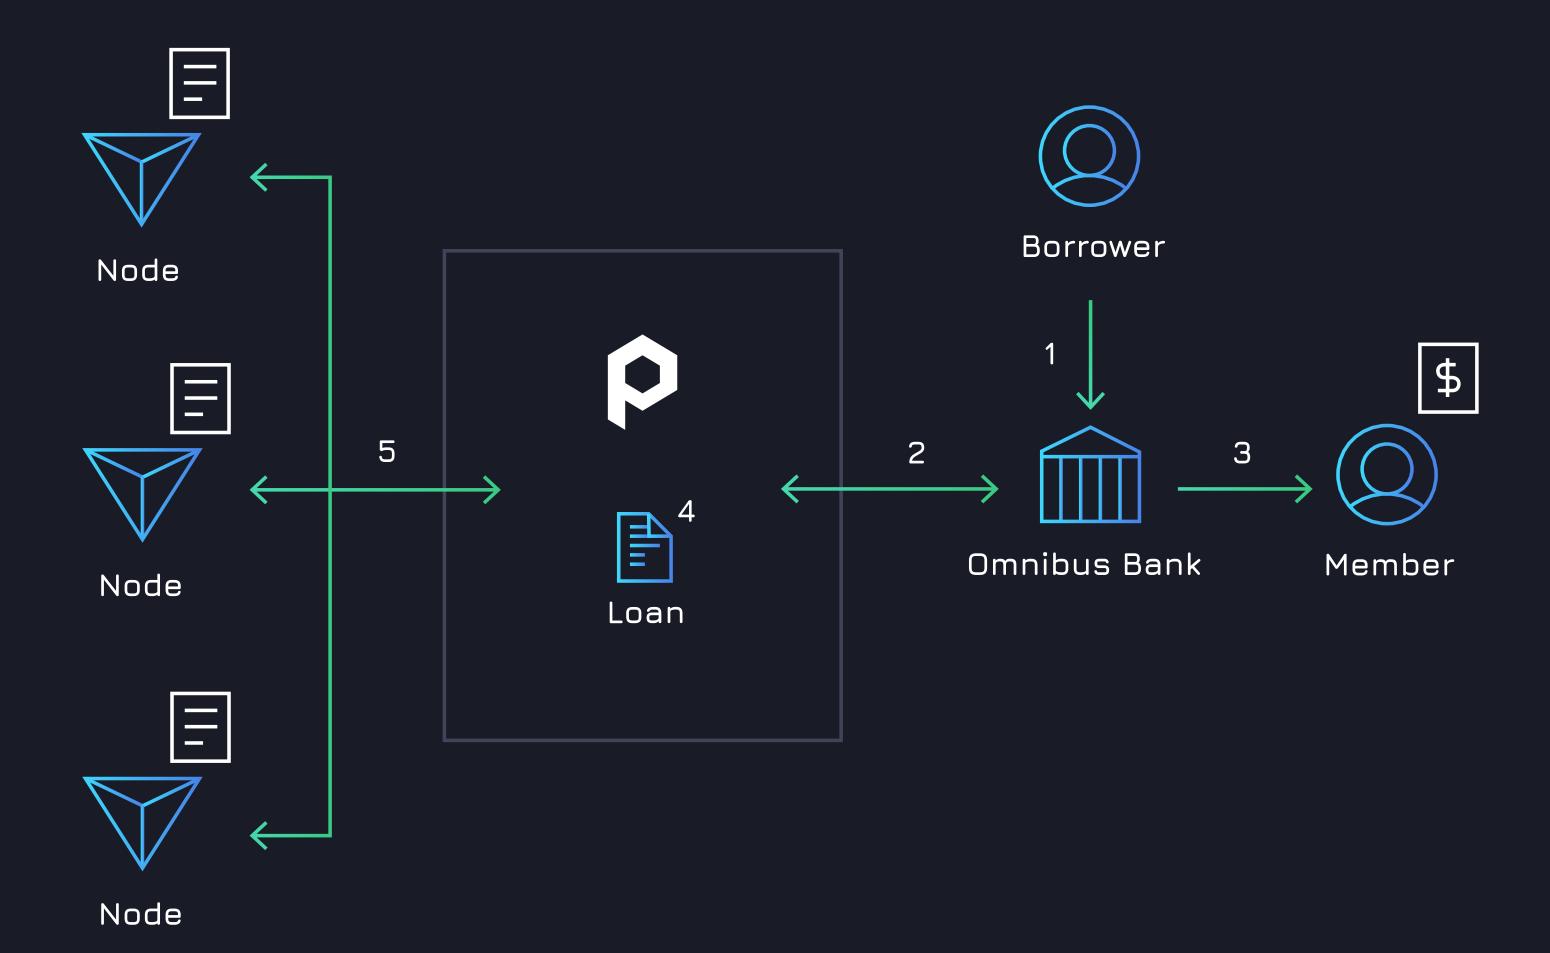

INDUSTRY.



# Smart Contract = Bank \$

# WHAT IS IT?

- Proof of Work versus Proof of Stake
- Public versus Private
- Smart Contracts



# WHAT DOES IT DO?



Trustless Data

Data is authenticated by source, processed by smart contracts. A will always equal B, and you don't need to trust A.



Immutable History

Information can never change, only be appended. Chain of custody on blockchain.



Distributed Information

Blockchain and smart contracts are held by multiple parties. Redundancy and certainty.



#### WHY DOES IT MATTER?

- Ledger provides auditable trail of all activity
- Registry provides ownership, encumbrance and chain of custody
- Exchange provides a way to move assets without friction



# SECURITIZATION



#### ADDING A MEMBER









#### RECEIVING PAYMENTS

Bank \$









#### VALUE PROPOSITION

150 – 200+ bps on \$3 Trillion USD Annual = \$45 - \$60+ Billion TAM

Lower Origination and Aggregation Costs 25-50 BPS

Lower Deal Costs 25-50 BPS

Improved and More Efficient Ratings

Improved Liquidity 100+ BPS

# LARGER OPPORTUNITY

| MARKET                | OUTSTANDING<br>(\$TR) | PROVENANCE BENEFIT<br>(\$BN) | PROVENANCE OPPORTUNITY<br>(\$BN) |
|-----------------------|-----------------------|------------------------------|----------------------------------|
| SECURITIZED LOANS     | \$13                  | \$75                         | \$25                             |
| NON SECURITIZED LOANS | 63                    | 100                          | 33                               |
| CORPORATE BONDS       | 94                    | 100