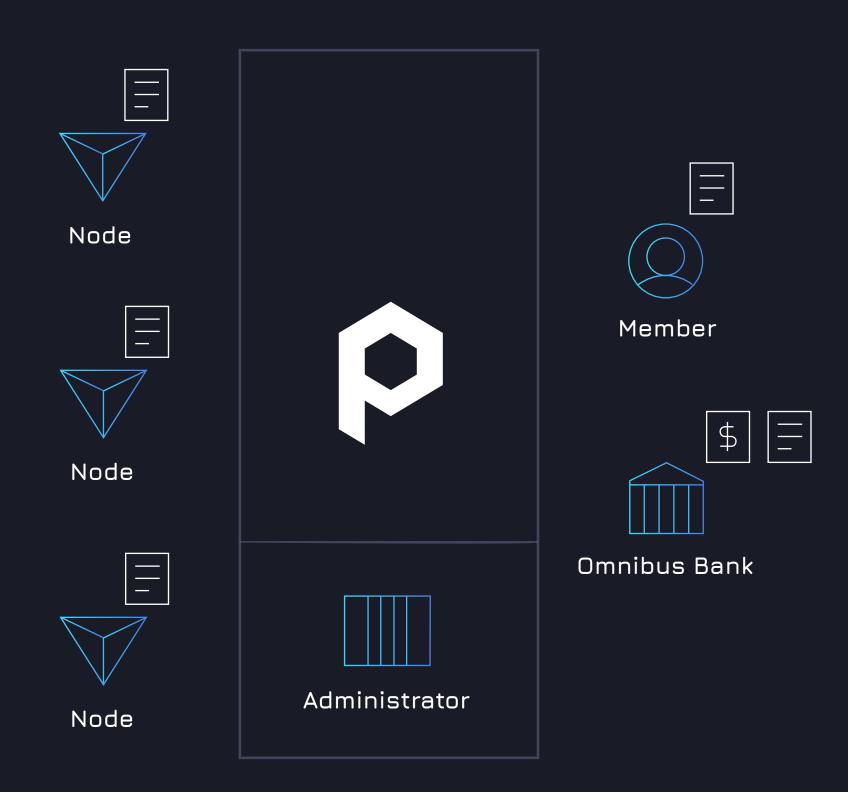

# PROVENANCE BLOCKCHAIN FOR THE FINANCIAL SERVICES INDUSTRY.



# Smart Contract = Bank \$

# WHAT IS IT?

- Proof of Work versus Proof of Stake
- Public versus Private
- Smart Contracts



# WHAT DOES IT DO?



Trustless Data

Data is authenticated by source, processed by smart contracts. A will always equal B, and you don't need to trust A.



Immutable History

Information can never change, only be appended. Chain of custody on blockchain.



Distributed Information

Blockchain and smart contracts are held by multiple parties. Redundancy and certainty.



#### WHY DOES IT MATTER?

- Ledger provides auditable trail of all activity
- Registry provides ownership, encumbrance and chain of custody
- Exchange provides a way to move assets without friction



# SECURITIZATION



#### ADDING A MEMBER









#### RECEIVING PAYMENTS

Bank \$









#### VALUE PROPOSITION

150 – 200+ bps on \$3 Trillion USD Annual = \$45 - \$60+ Billion TAM

Lower Origination and Aggregation Co