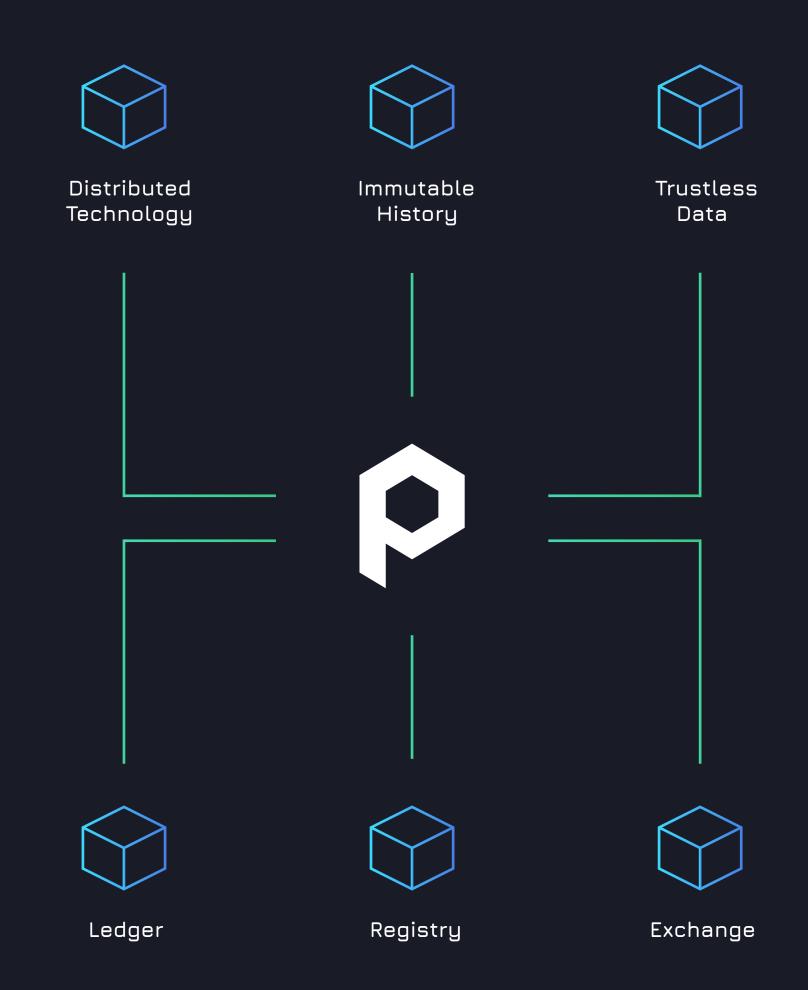

# WHAT DOES IT DO?

Trustless Data

Data is authenticated by source, processed by smart contracts. A will always equal B, and you don't need to trust A.

Immutable History

Information can never change, only be appended. Chain of custody on blockchain.

Distributed Information

Blockchain and smart contracts are held by multiple parties. Redundancy and certainty.

#### WHY DOES IT MATTER?

- Ledger provides auditable trail of all activity
- Registry provides ownership, encumbrance and chain of custody
- Exchange provides a way to move assets without friction