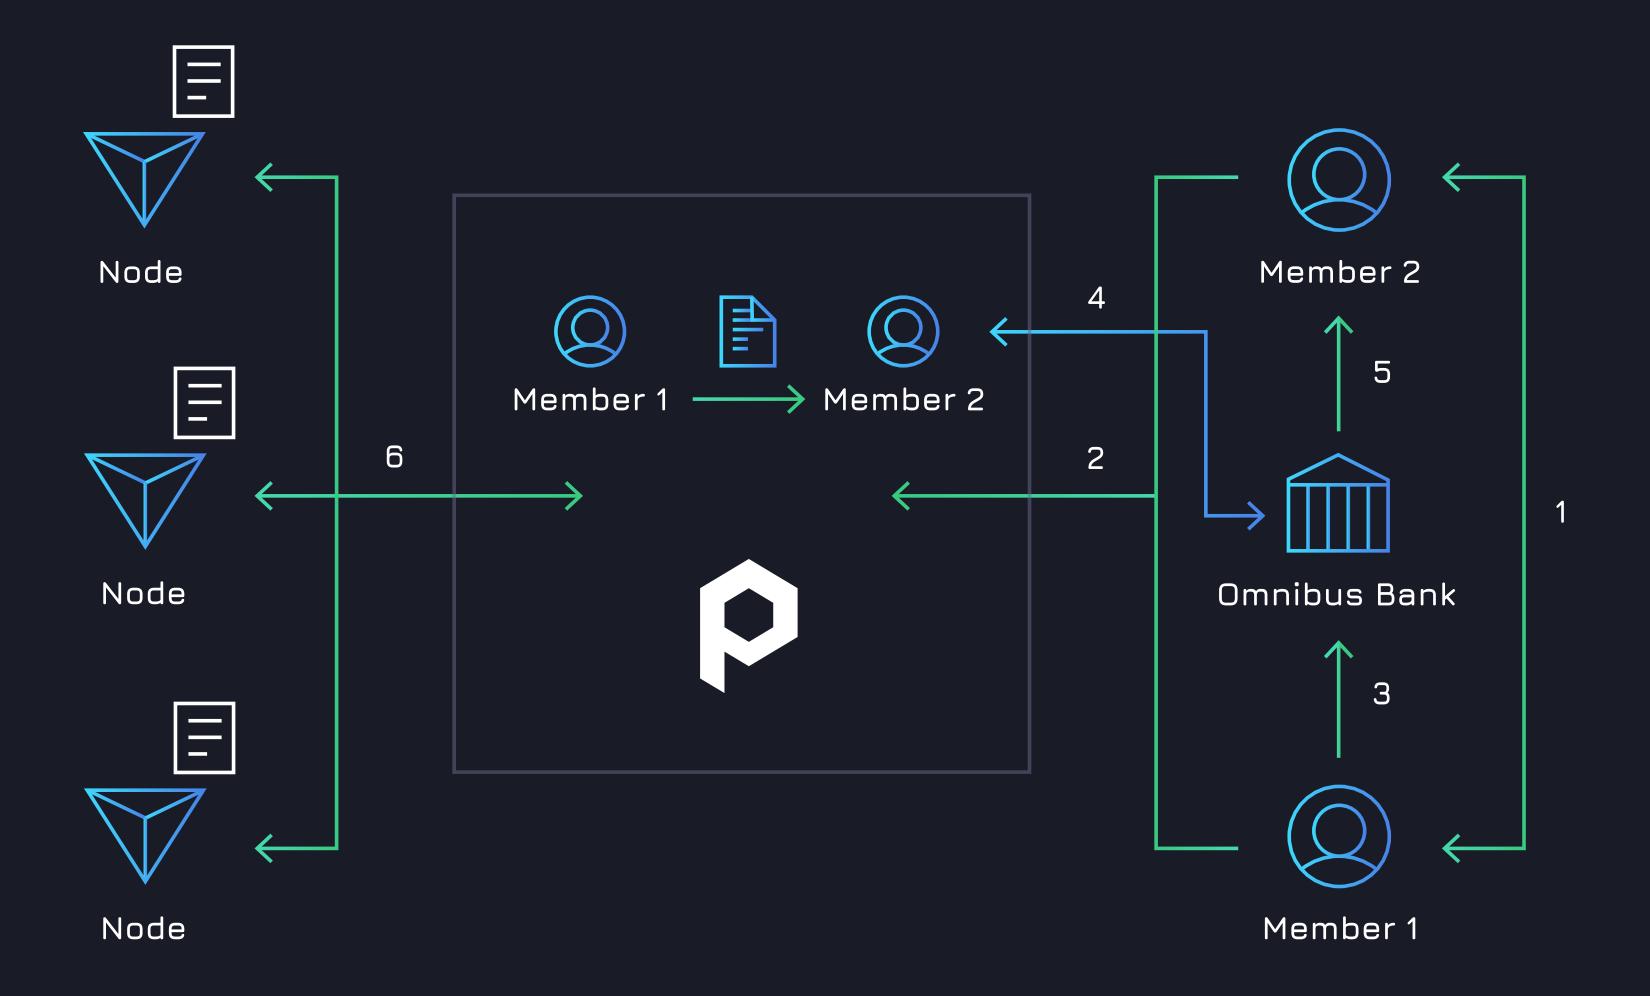

USTRY.



# Smart Contract = Bank \$

# WHAT IS IT?

- Proof of Work versus Proof of Stake
- Public versus Private
- Smart Contracts



# WHAT DOES IT DO?



Trustless Data

Data is authenticated by source, processed by smart contracts. A will always equal B, and you don't need to trust A.



Immutable History

Information can never change, only be appended. Chain of custody on blockchain.



Distributed Information

Blockchain and smart contracts are held by multiple parties. Redundancy and certainty.



#### WHY DOES IT MATTER?

- Ledger provides auditable trail of all activity
- Registry provides ownership, encumbrance and chain of custody
- Exchange provides a way to move assets without friction



# SECURITIZATION



#### ADDING A MEMBER









#### RECEIVING PAYMENTS

Bank \$









#### VALUE PROPOSITION

150 – 200+ bps on \$3 Trillion USD Annual = \$45 - \$60+ Billion TAM

Lower Origination and Aggregation Costs 25-50 BPS

Lower Deal Costs 25-50 BPS

Improved and More Efficient Ratings

Improved Liquidity 100+ BPS

# LARGER OPPORTUNITY

| MARKET                | OUTSTANDING<br>(\$TR) | PROVENANCE BENEFIT<br>(\$BN) | PROVENANCE OPPORTUNITY<br>(\$BN) |
|-----------------------|-----------------------|------------------------------|----------------------------------|
| SECURITIZED LOANS     | \$13                  | \$75                         | \$25                             |
| NON SECURITIZED LOANS | 63                    | 100                          | 33                               |
| CORPORATE BONDS       | 94                    | 100