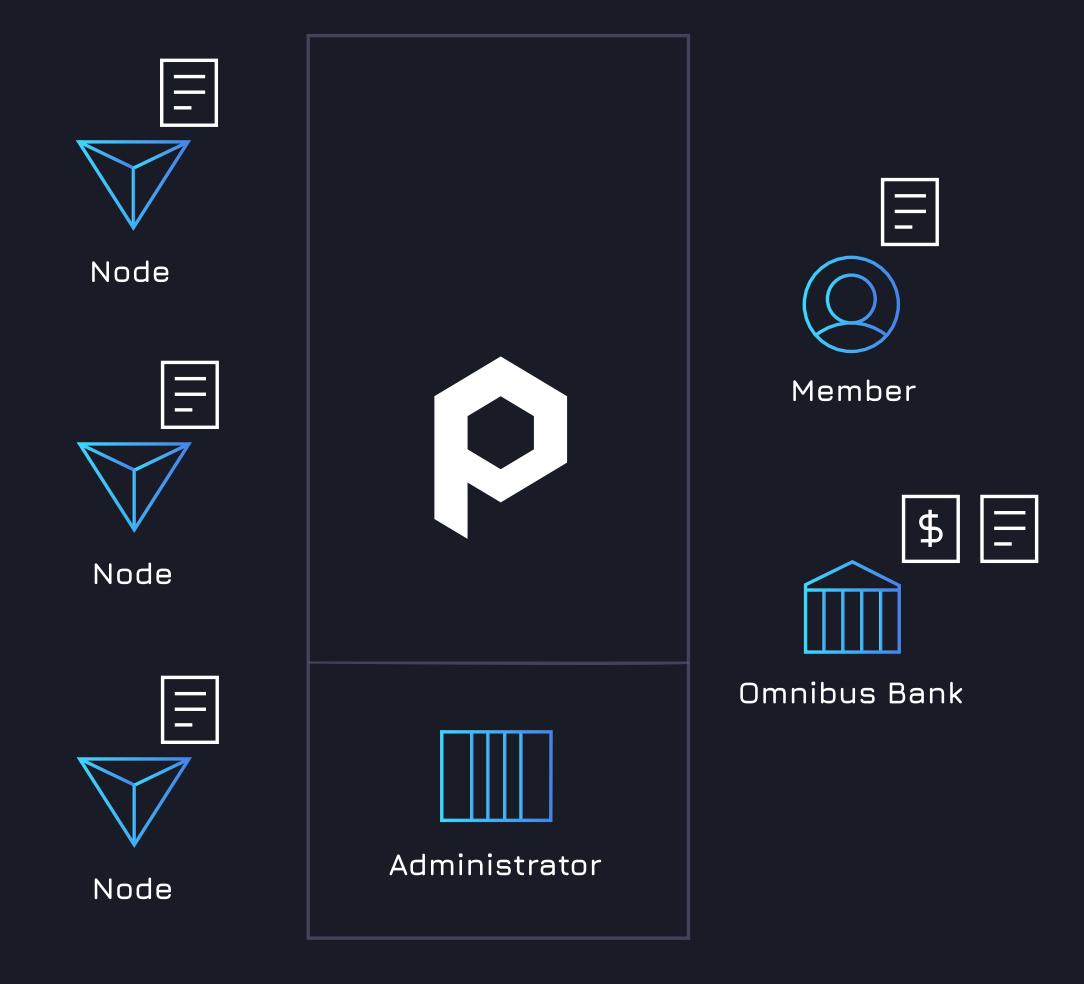

# WHAT IS IT?

- Proof of Work versus Proof of Stake
- Public versus Private
- Smart Contracts

# WHAT DOES IT DO?

Trustless Data

Data is authenticated by source, processed by smart contracts. A will always equal B, and you don't need to trust A.

Immutable History

Information can never change, only be appended. Chain of custody on blockchain.

Distributed Information

Blockchain and smart contracts are held by multiple parties. Redundancy and certainty.

#### WHY DOES IT MATTER?

- Ledger provides auditable trail of all activity
- Registry provides ownership, encumbrance and chain of custody
- Exchange provides a way to move assets without friction