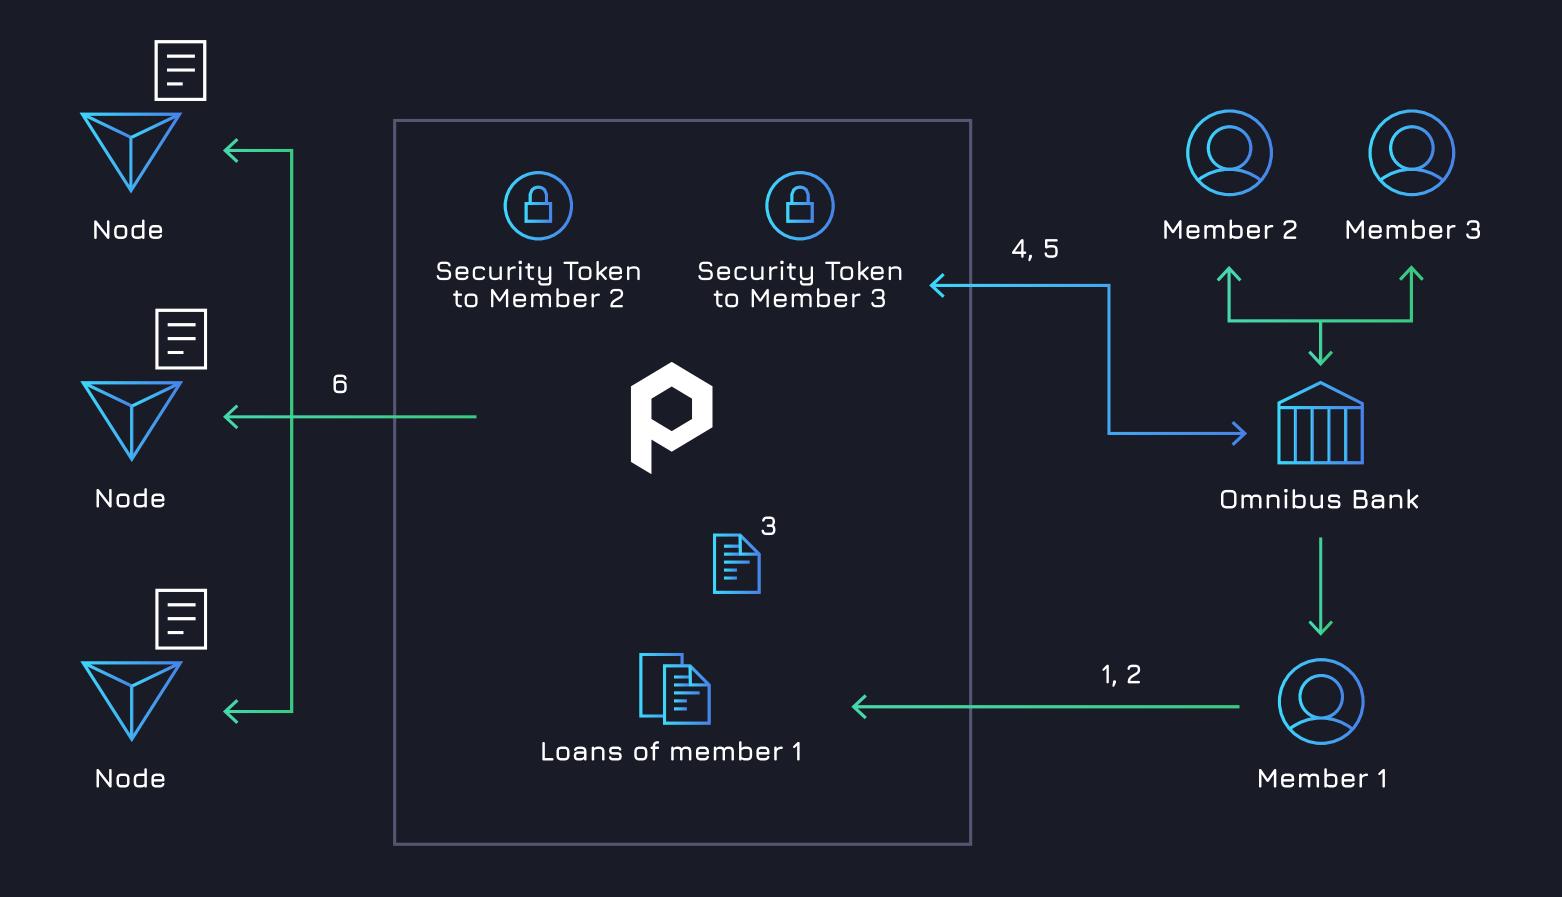

TRY.



# Smart Contract = Bank \$

# WHAT IS IT?

- Proof of Work versus Proof of Stake
- Public versus Private
- Smart Contracts



# WHAT DOES IT DO?



Trustless Data

Data is authenticated by source, processed by smart contracts. A will always equal B, and you don't need to trust A.



Immutable History

Information can never change, only be appended. Chain of custody on blockchain.



Distributed Information

Blockchain and smart contracts are held by multiple parties. Redundancy and certainty.



#### WHY DOES IT MATTER?

- Ledger provides auditable trail of all activity
- Registry provides ownership, encumbrance and chain of custody
- Exchange provides a way to move assets without friction



# SECURITIZATION



#### ADDING A MEMBER









#### RECEIVING PAYMENTS

Bank \$









#### VALUE PROPOSITION

150 – 200+ bps on \$3 Trillion USD Annual = \$45 - \$60+ Billion TAM

Lower Origination and Aggregation Costs 25-50 BPS

Lower Deal Costs 25-50 BPS

Improved and More Efficient Ratings

Improved Liquidity 100+ BPS

# LARGER OPPORTUNITY

| MARKET                | OUTSTANDING<br>(\$TR) | PROVENANCE BENEFIT<br>(\$BN) | PROVENANCE OPPORTUNITY<br>(\$BN) |
|-----------------------|-----------------------|------------------------------|----------------------------------|
| SECURITIZED LOANS     | \$13                  | \$75                         | \$25                             |
| NON SECURITIZED LOANS | 63                    | 100                          | 33                               |
| CORPORATE BONDS       | 94                    | 100