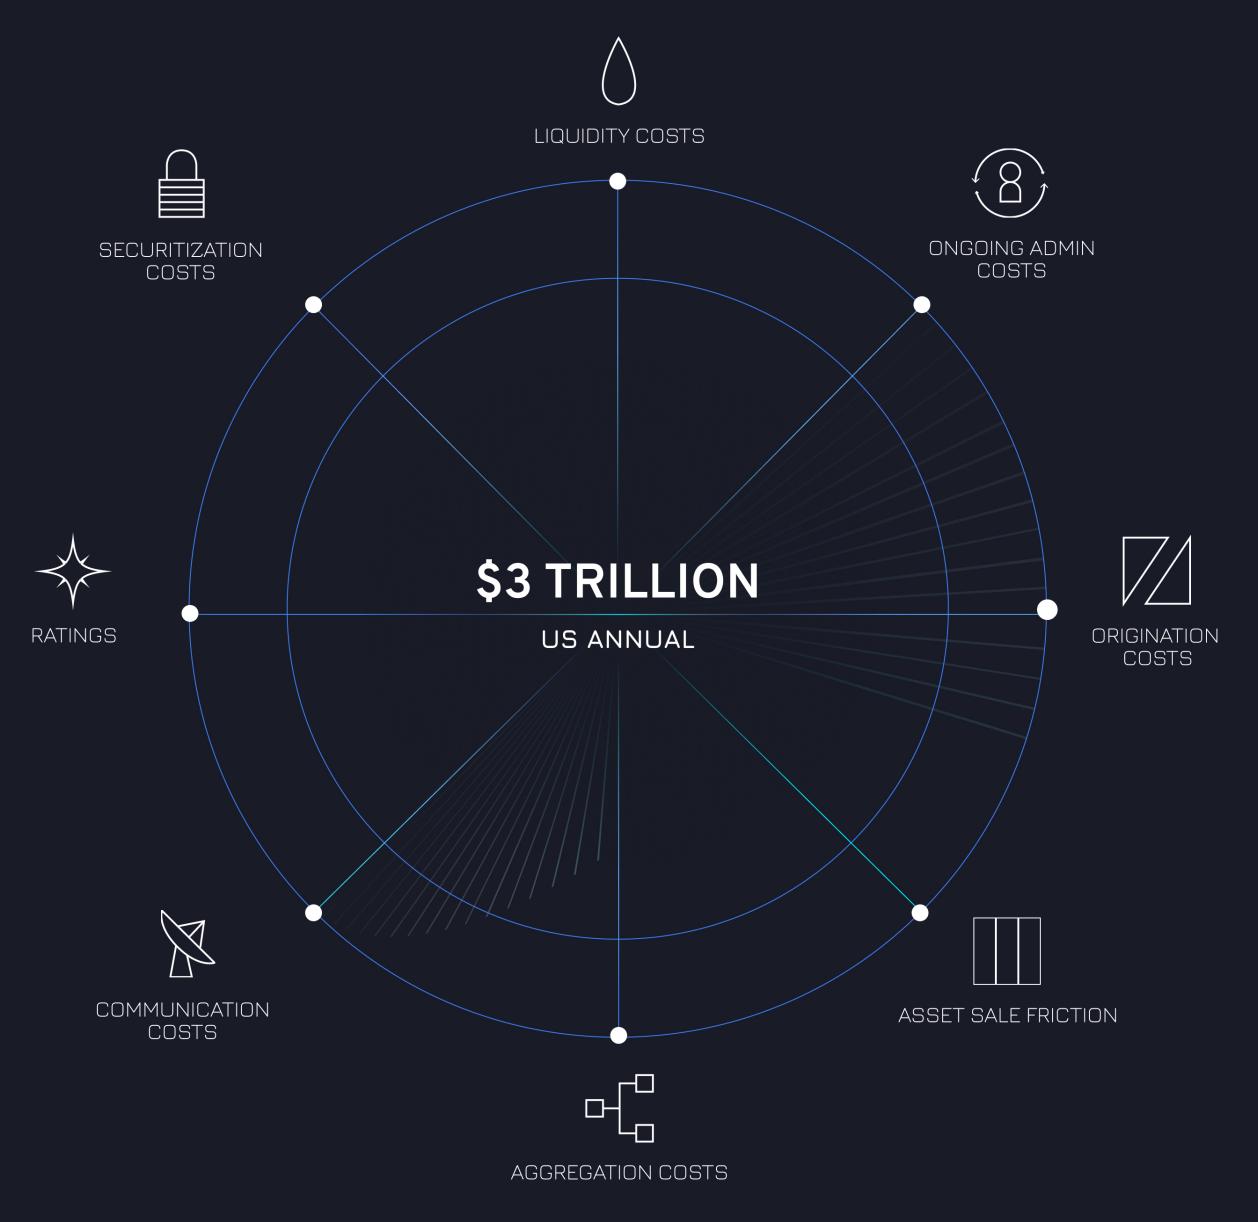

#### VALUE PROPOSITION

150 – 200+ bps on \$3 Trillion USD Annual = \$45 - \$60+ Billion TAM

Lower Origination and Aggregation Costs 25-50 BPS

Lower Deal Costs 25-50 BPS

Improved and More Efficient Ratings

Improved Liquidity 100+ BPS