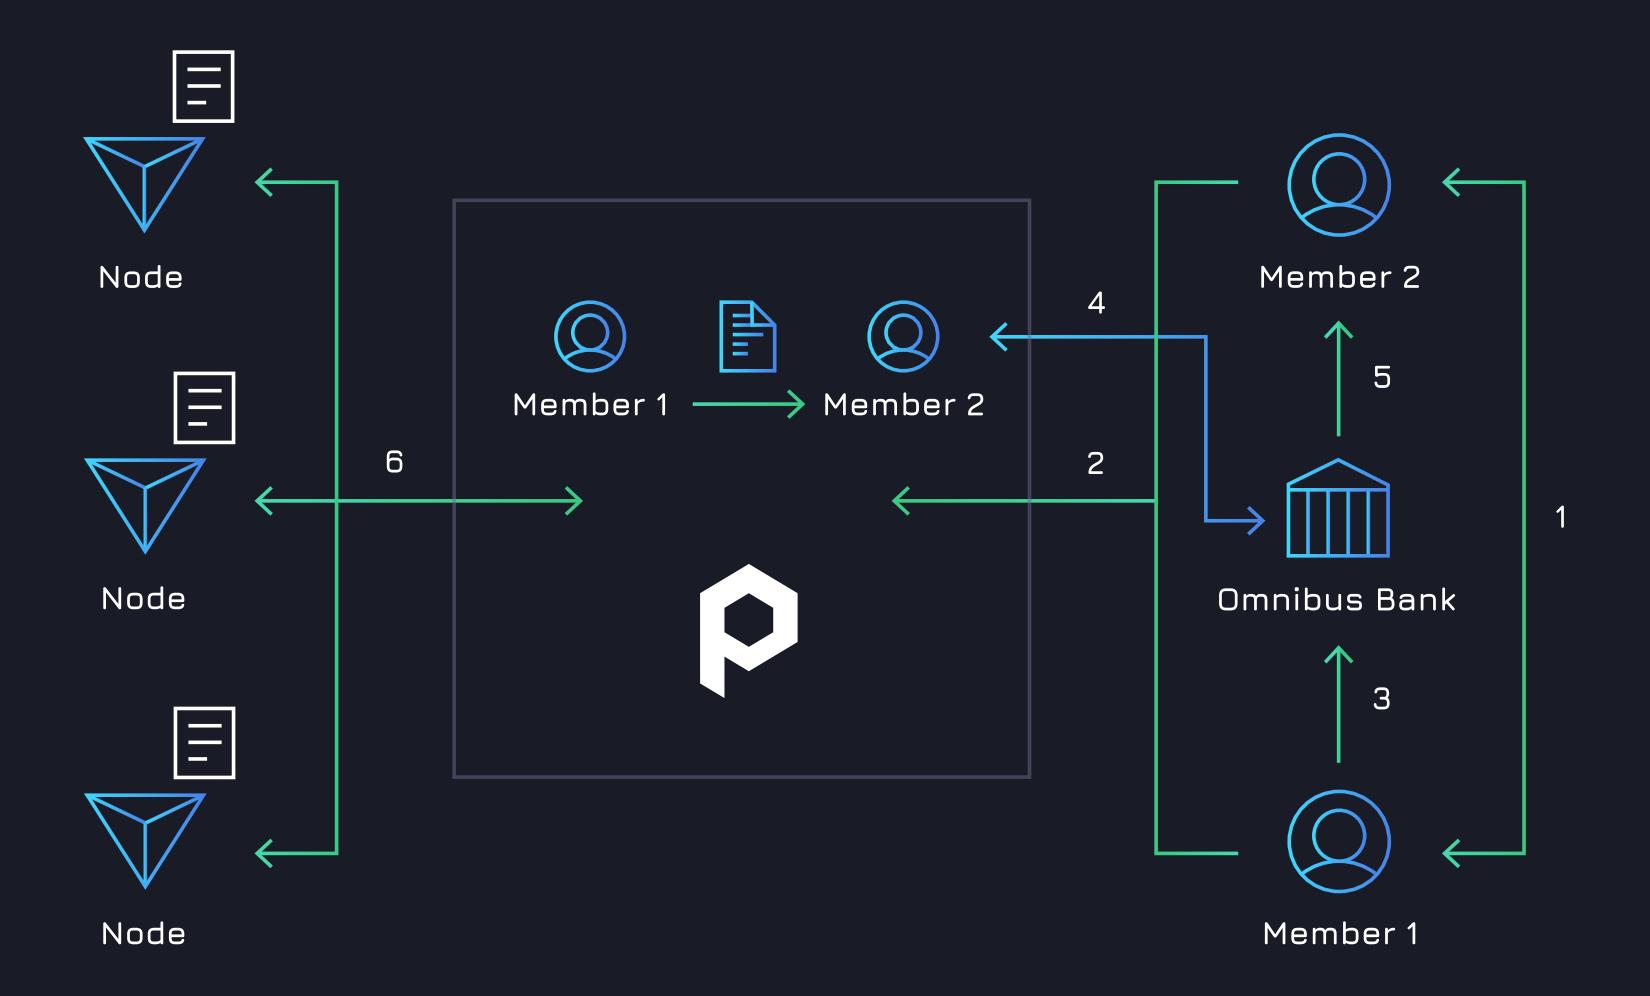

NDUSTRY.



# Smart Contract = Bank \$

# WHAT IS IT?

- Proof of Work versus Proof of Stake
- Public versus Private
- Smart Contracts



# WHAT DOES IT DO?



Trustless Data

Data is authenticated by source, processed by smart contracts. A will always equal B, and you don't need to trust A.



Immutable History

Information can never change, only be appended. Chain of custody on blockchain.



Distributed Information

Blockchain and smart contracts are held by multiple parties. Redundancy and certainty.



#### WHY DOES IT MATTER?

- Ledger provides auditable trail of all activity
- Registry provides ownership, encumbrance and chain of custody
- Exchange provides a way to move assets without friction



# SECURITIZATION



#### ADDING A MEMBER









#### RECEIVING PAYMENTS

Bank \$









#### VALUE PROPOSITION

150 – 200+ bps on \$3 Trillion USD Annual = \$45 - \$60+ Billion TAM

Lower Origination and Aggregation Costs 25-50 BPS

Lower Deal Costs 25-50 BPS

Improved and More Efficient Ratings

Improved Liquidity 100+ BPS

# LARGER OPPORTUNITY

| MARKET                | OUTSTANDING<br>(\$TR) | PROVENANCE BENEFIT<br>(\$BN) | PROVENANCE OPPORTUNITY<br>(\$BN) |
|-----------------------|-----------------------|------------------------------|----------------------------------|
| SECURITIZED LOANS     | \$13                  | \$75                         | \$25                             |
| NON SECURITIZED LOANS | 63                    | 100                          | 33                               |
| CORPORATE BONDS       | 94                    | 100