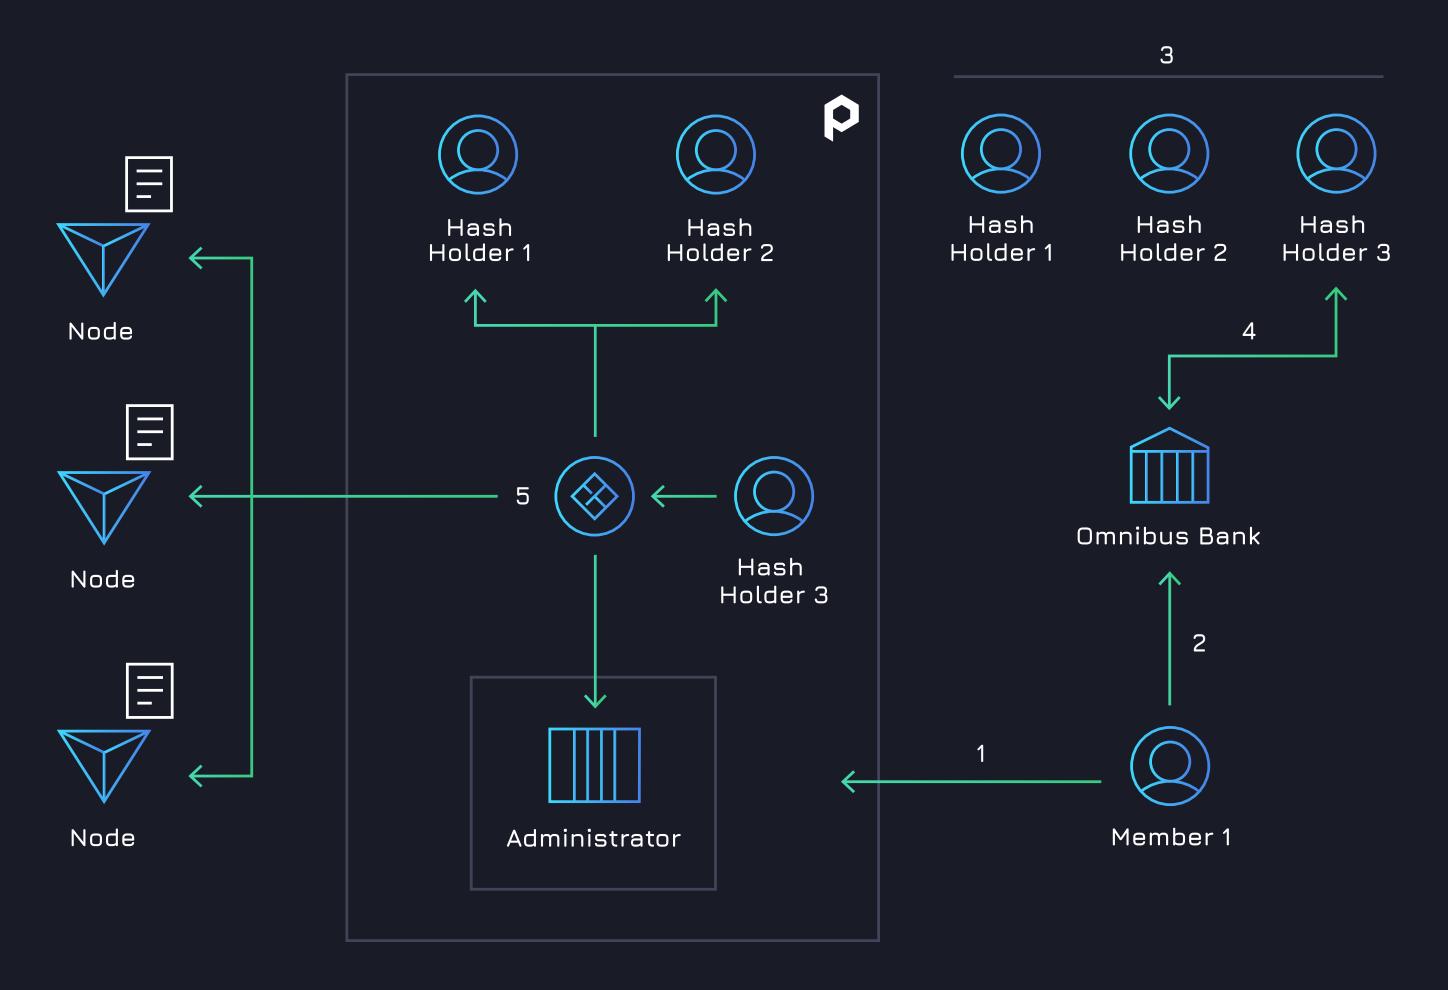

# WHAT ABOUT TOKENS?

We aren't fans of tokenizing this...

But we do like Hash (and other security) tokens...

PROVENANCE.IO