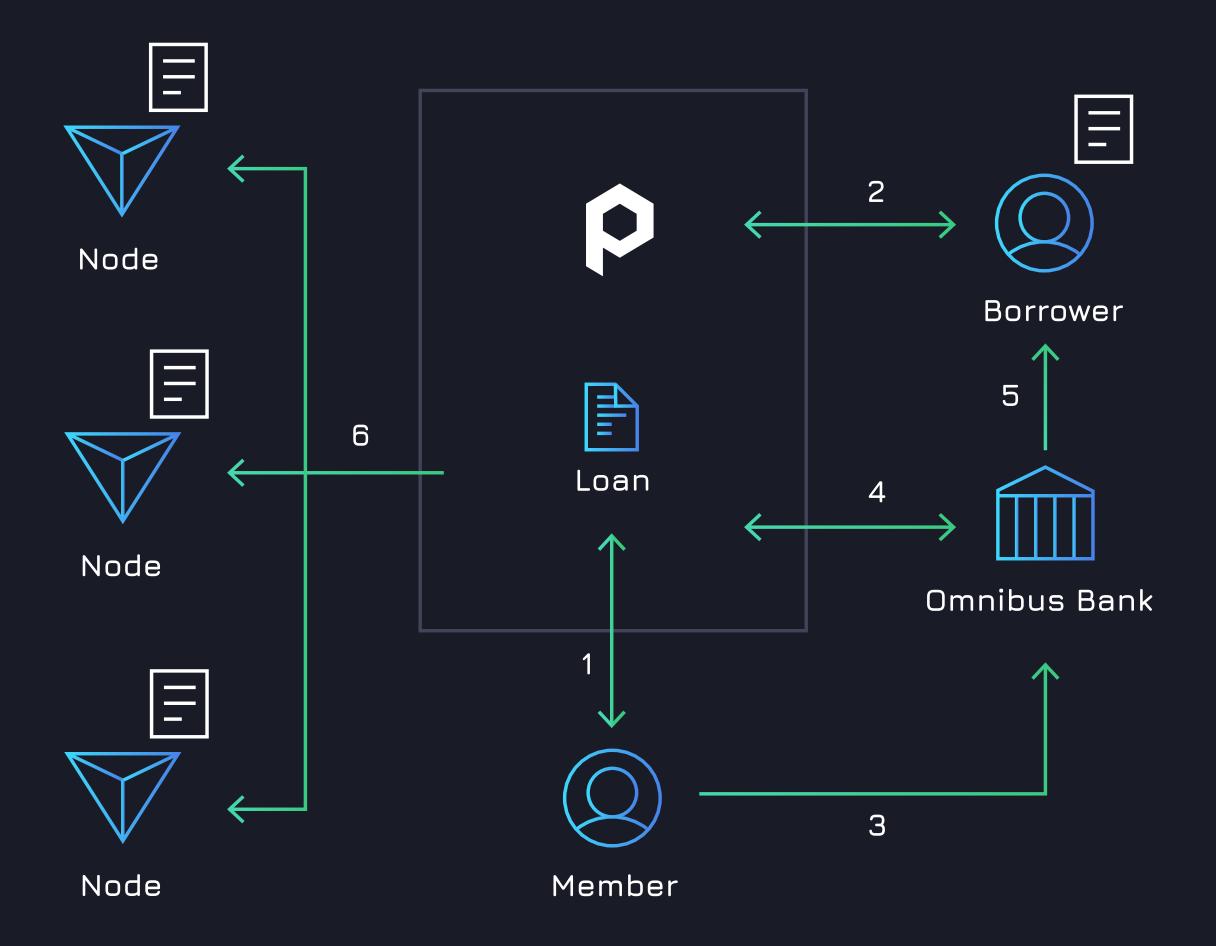

LOCKCHAIN FOR THE FINANCIAL SERVICES INDUSTRY.



# Smart Contract = Bank \$

# WHAT IS IT?

- Proof of Work versus Proof of Stake
- Public versus Private
- Smart Contracts



# WHAT DOES IT DO?



Trustless Data

Data is authenticated by source, processed by smart contracts. A will always equal B, and you don't need to trust A.



Immutable History

Information can never change, only be appended. Chain of custody on blockchain.



Distributed Information

Blockchain and smart contracts are held by multiple parties. Redundancy and certainty.



#### WHY DOES IT MATTER?

- Ledger provides auditable trail of all activity
- Registry provides ownership, encumbrance and chain of custody
- Exchange provides a way to move assets without friction



# SECURITIZATION



#### ADDING A MEMBER









#### RECEIVING PAYMENTS

Bank \$









#### VALUE PROPOSITION

150 – 200+ bps on \$3 Trillion USD Annual = \$45 - \$60+ Billion TAM

Lower Origination and Aggregation Costs 25-50 BPS

Lower Deal Costs 25-50 BPS

Improved and More Efficient Ratings

Improved Liquidity 100+ BPS

# LARGER OPPORTUNITY

| MARKET                | OUTSTANDING<br>(\$TR) | PROVENANCE BENEFIT<br>(\$BN) | PROVENANCE OPPORTUNITY<br>(\$BN) |
|-----------------------|-----------------------|------------------------------|----------------------------------|
| SECURITIZED LOANS     | \$13                  | \$75                         | \$25                             |
| NON SECURITIZED LOANS | 63                    | 100                          | 33                               |
| CORPORATE BONDS       | 94