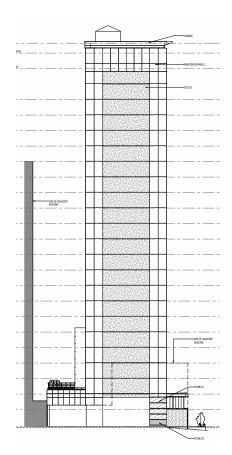

### MANHATTAN 1045 AVE OF THE AMERICAS

Building Type TBD

Square Feet 383,976

Owner Hines East Regional Office

**Architect** Pei Cobb Freed & Partner Architects LLP