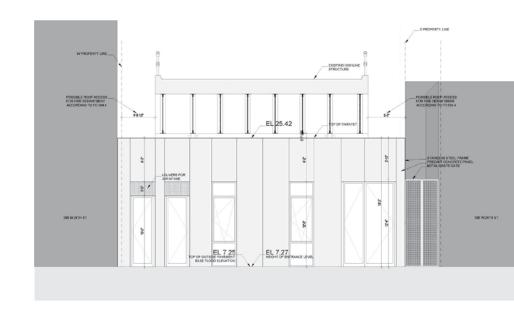

## STATEN ISLAND 4385 AMBOY ROAD

**Building Type** Retail Banking & Shopping Center

**Square Feet** 61,302

Owner J.P. Morgan Chase Bank, N.A.

**Architect** TPG Architecture

Plan Examiner Leandro Dickson, RA