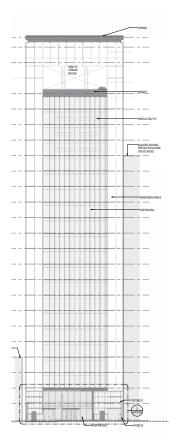

### MANHATTAN 1045 AVE OF THE AMERICAS

Building Type TBD

Square Feet 383,976

Owner Hines East Regional Office

**Architect** Pei Cobb Freed & Partner Architects LLP