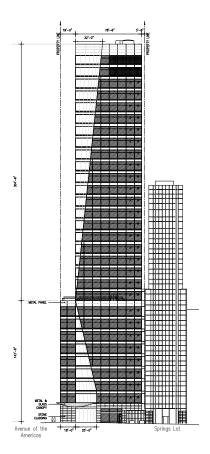

### MANHATTAN 1045 AVE OF THE AMERICAS

Building Type TBD

Square Feet 383,976

Owner Hines East Regional Office

**Architect** Pei Cobb Freed & Partner Architects LLP