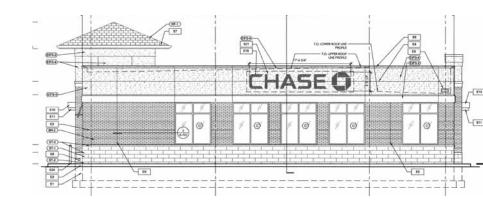

## STATEN ISLAND 4385 AMBOY ROAD

**Building Type** Retail Banking & Shopping Center

**Square Feet** 61,302

Owner J.P. Morgan Chase Bank, N.A.

**Architect** TPG Architecture

Plan Examiner Leandro Dickson, RA