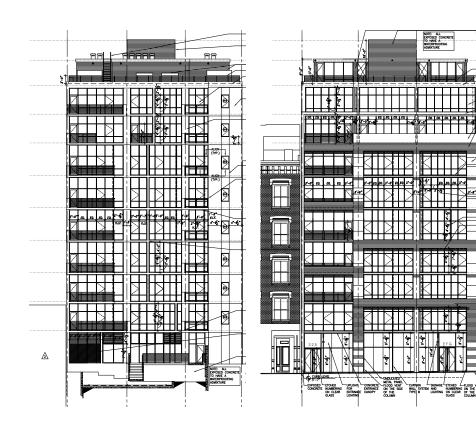

# MANHATTAN 440 PARK AVENUE

Building Type TBD

**Square Feet** 541,605.98

Owner 440 Park Avenue (NY) Owner, LLC

Architect SLCE Architects, LLP