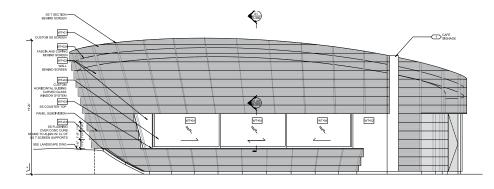

# MANHATTAN 440 PARK AVENUE

Building Type TBD

**Square Feet** 541,605.98

Owner 440 Park Avenue (NY) Owner, LLC

Architect SLCE Architects, LLP

### MANHATTAN 1045 AVE OF THE AMERICAS

Building Type TBD

Square Feet 383,976

Owner Hines East Regional Office

**Architect** Pei Cobb Freed & Partner Architects LLP