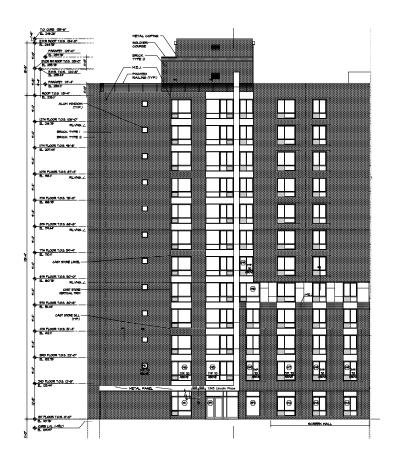

## MANHATTAN 136-140 WEST 42<sup>ND</sup> STREET

Building Type TBD

Square Feet 143,131

Owner 1466 Broadway LP

**Architect** Peter F. Poon Architect P.C.

Plan Examiner Shaugat Shaikh