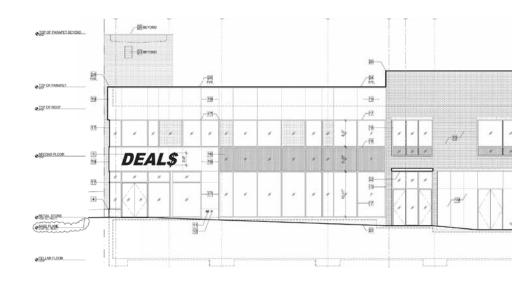

## STATEN ISLAND 4385 AMBOY ROAD

**Building Type** Retail Banking & Shopping Center

**Square Feet** 61,302

Owner J.P. Morgan Chase Bank, N.A.

**Architect** TPG Architecture

Plan Examiner Leandro Dickson, RA