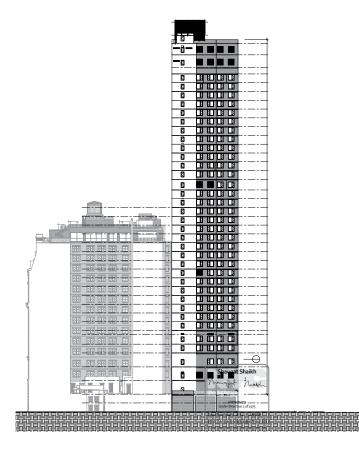

## MANHATTAN 136-140 WEST 42<sup>ND</sup> STREET

Building Type TBD

Square Feet 143,131

Owner 1466 Broadway LP

**Architect** Peter F. Poon Architect P.C.

Plan Examiner Shaugat Shaikh