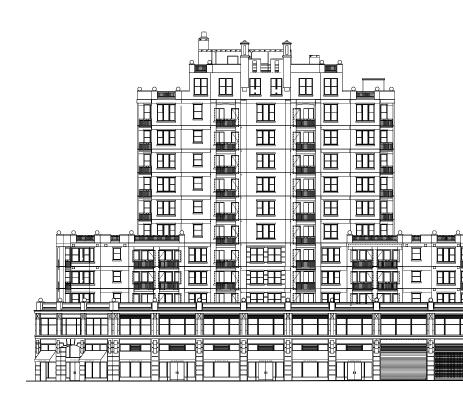

# BROOKLYN 50 OCEANA DRIVE WEST OCEANA

**Building Type** Residential

Square Feet 126,938

Owner Brighton 50 LLC

Architect SLCE Architects, LLP