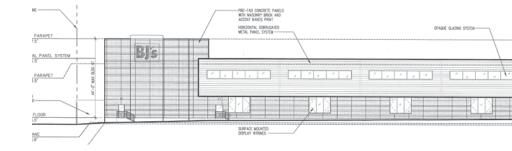

### BROOKLYN 1752 SHORE PARKWAY BROOKLYN BAY CENTER

Building Type TBD

Square Feet 134,115

Owner BJ's Whole Sale Club

**Architect** SBLM Architects