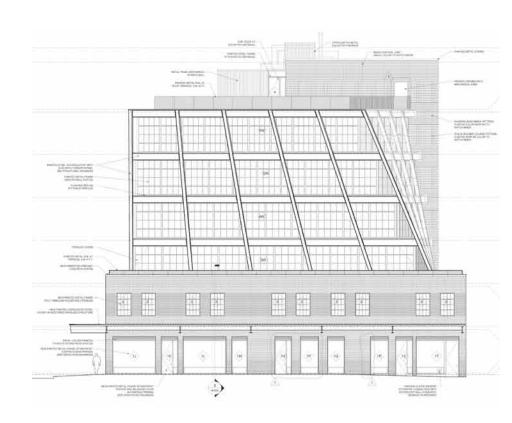

### STATEN ISLAND 2873 RICHMOND AVENUE

**Building Type** Commercial

Square Feet 271,473

**Owner** Target

**Architect** Robert M. Lucius Architect

Plan Examiner Leandro Dickson, RA