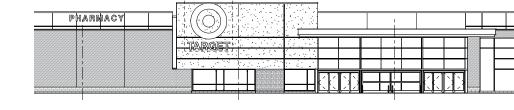

### STATEN ISLAND 2873 RICHMOND AVENUE

**Building Type** Commercial

Square Feet 271,473

**Owner** Target

**Architect** Robert M. Lucius Architect

Plan Examiner Leandro Dickson, RA