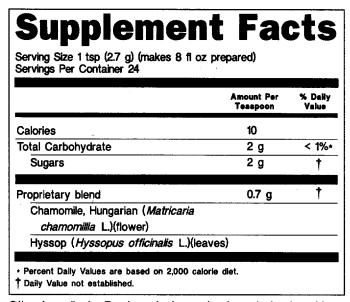

Ingredients: Cod fish oil, gelatin, water, and glycerin.

(v) A proprietary blend of dietary ingredients:

Other ingredients: Fructose, lactose, starch, and stearic acid.