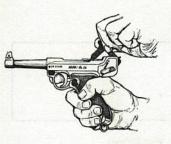

## LOADING YOUR GUN

- Before starting the loading procedure, push the safety catch downwards until you can read the word "GESICHERT", wich means sofe.
- Push magazine catch and remove the magazine.
- The magazine holds 8 shots and is filled by placing the rounds one by one into the magazine.
- 4. The filled magazine should be inserted into the gun while the safety catch is still applied. The right hand holding the grip so that the forefinger lies alongside the trigger guard, but not touching the trigger.
- 5. Release the safety catch and pull up and backwards the rear toggle link as far as it will go and then release it. This will carry the first bullet from the magazine into the barrel and the pistol is now ready to fire. The safety catch can now be reapplied.