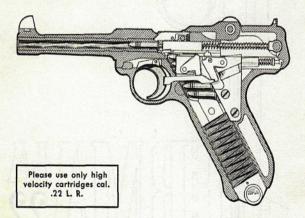

## DESCRIPTION

The ERMA-L.A. 22 is an 8 shot semiautomatic pistol with toggle breech mechanism in cal. 22 L. R.

## TECHNICAL DATA

Overall Length: 22,5 cm (9")
Length of Barrel: 8,0 cm (3'/4")
Heigth of Pistol: 14,0 cm (5'/4")
Weight of Pistol: 1,0 kos. (24 oz.)
Capacity of Magazine:
8 cartridges cal. 22 L. R.