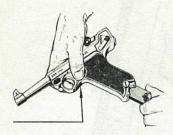

 Check to ensure the pistol is unloaded. Push magazine catch and remove the magazine.

 Push barrel with receiver assembly forward; this will enable the locking bolt to be removed.

 Barrel and receiver assembly will now slide backwards on the frame due to spring tension; the receiver axle pin can then be removed.

5. Toggle link and breechblock assembly can now be withdrawn from the rear of the receiver.

9. Insert the receiver axle pin.

6. Slide complete barrel and receiver out of the frame. The pistol is now dismantled and ready for cleaning.