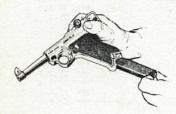

## LOADING YOUR GUN

- Before starting the loading procedure, push the safety catch downwards until you can read the word "GESICHERT", wich means sofe.
- Push magazine catch and remove the magazine.
- The magazine holds 8 shots and is filled by placing the rounds one by one into the magazine.
- 4. The filled magazine should be inserted into the gun while the safety catch is still applied. The right hand holding the grip so that the forefinger lies alongside the trigger guard, but not touching the trigger.
- 5. Release the safety catch and pull up and backwards the rear toggle link as far as it will go and then release it. This will carry the first bullet from the magazine into the barrel and the pistol is now ready to fire. The safety catch can now be reapplied.