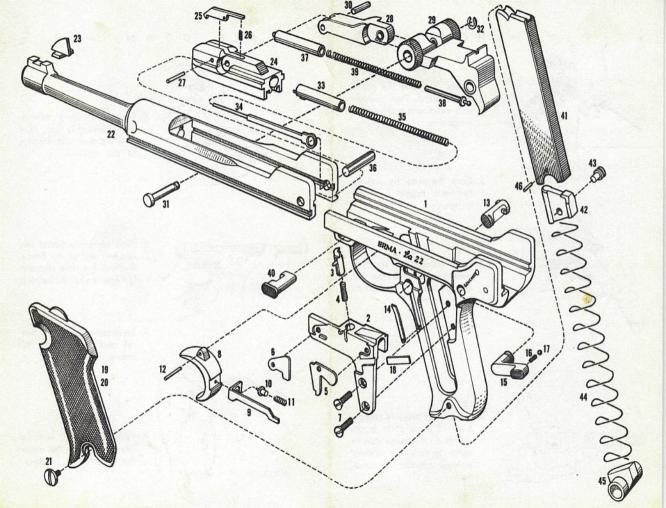

 Check to ensure the pistol is unloaded. Push magazine catch and remove the magazine.

 Push barrel with receiver assembly forward; this will enable the locking bolt to be removed.

 Barrel and receiver assembly will now slide backwards on the frame due to spring tension; the receiver axle pin can then be removed.

5. Toggle link and breechblock assembly can now be withdrawn from the rear of the receiver.

9. Insert the receiver axle pin.

6. Slide complete barrel and receiver out of the frame. The pistol is now dismantled and ready for cleaning.

rel and receiver on the

frame.

10. Pull the barrel forward against spring tension and at the same time insert the locking bolt.

8. Push downwards with finger tip the sear, this allows the breechblock to close.

11. Replace the magazine.