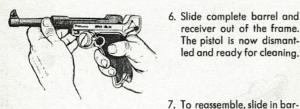

5. Toggle link and breechblock assembly can now be withdrawn from the rear of the receiver.

9. Insert the receiver axle pin.

6. Slide complete barrel and receiver out of the frame. The pistol is now dismantled and ready for cleaning.