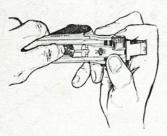

 Check to ensure the pistol is unloaded. Push magazine catch and remove the magazine.

 Push barrel with receiver assembly forward; this will enable the locking bolt to be removed.

 Barrel and receiver assembly will now slide backwards on the frame due to spring tension; the receiver axle pin can then be removed.