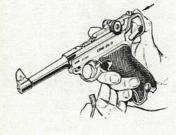

rel and receiver on the

frame.

10. Pull the barrel forward against spring tension and at the same time insert the locking bolt.

8. Push downwards with finger tip the sear, this allows the breechblock to close.