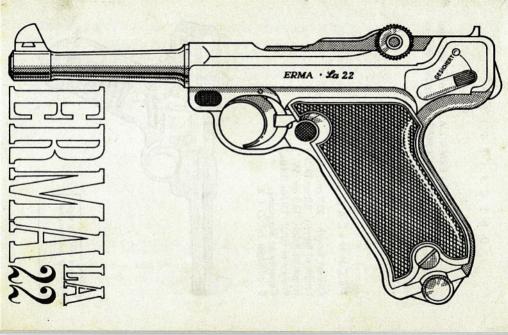

## DESCRIPTION

The ERMA-L.A. 22 is an 8 shot semiautomatic pistol with toggle breech mechanism in cal. 22 L. R.