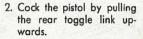

## LOADING YOUR GUN

- Before starting the loading procedure, push the safety catch downwards until you can read the word "GESICHERT", wich means sofe.
- Push magazine catch and remove the magazine.
- The magazine holds 8 shots and is filled by placing the rounds one by one into the magazine.
- 4. The filled magazine should be inserted into the gun while the safety catch is still applied. The right hand holding the grip so that the forefinger lies alongside the trigger guard, but not touching the trigger.
- 5. Release the safety catch and pull up and backwards the rear toggle link as far as it will go and then release it. This will carry the first bullet from the magazine into the barrel and the pistol is now ready to fire. The safety catch can now be reapplied.