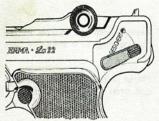

## LOADING YOUR GUN

- Before starting the loading procedure, push the safety catch downwards until you can read the word "GESICHERT", wich means sofe.
- Push magazine catch and remove the magazine.
- The magazine holds 8 shots and is filled by placing the rounds one by one into the magazine.
- 4. The filled magazine should be inserted into the gun while the safety catch is still applied. The right hand holding the grip so that the forefinger lies alongside the trigger guard, but not touching the trigger.
- 5. Release the safety catch and pull up and backwards the rear toggle link as far as it will go and then release it. This will carry the first bullet from the magazine into the barrel and the pistol is now ready to fire. The safety catch can now be reapplied.