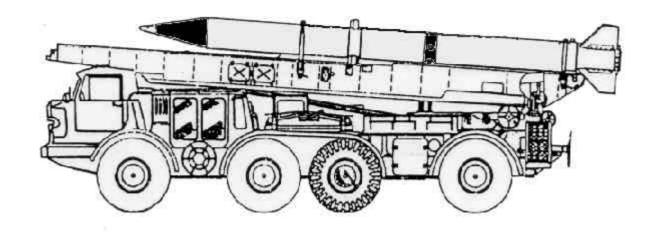

## 9P117

**NICKNAME:** 

**NATO NAME:** SS-1C, SCUD-B.

CHASSIS: MAZ-543.

**RANGE:** 300 km.

**STATUS:** 

IN SERVICE WITH:

BELARUS, BULGARIA, RUSSIAN FEDERATION, UKRAINE.

**REMARKS:** 