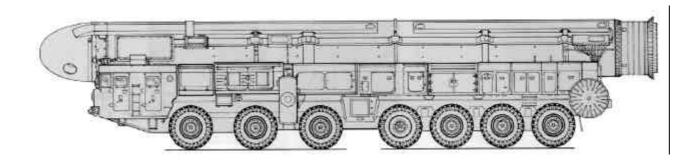

## **RS-12M**

**NICKNAME:** 

**NATO NAME:** SS-25, SICKLE.

**CHASSIS:** MAZ-547V.

**RANGE:** 13000 km.

**STATUS:** 

IN SERVICE WITH:

BELARUS, CZECH REPUBLIC, RUSSIAN FEDERATION, SLOVAKIA, UKRAINE.

**REMARKS:** 

# NATO RESTRICTED RS-12M