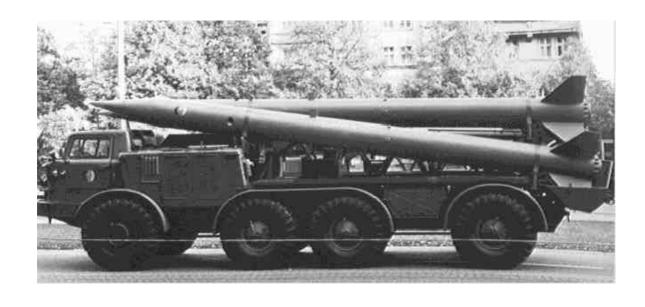

## 9P117

**NICKNAME:** 

**NATO NAME:** SS-1C, SCUD-B.

CHASSIS: MAZ-543.

**RANGE:** 300 km.

**STATUS:** 

IN SERVICE WITH:

BELARUS, BULGARIA, RUSSIAN FEDERATION, UKRAINE.

**REMARKS:** 