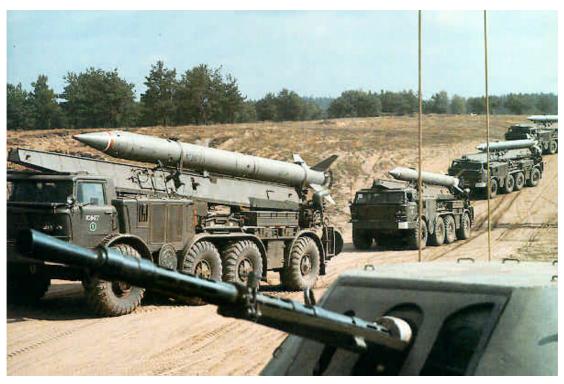

## 9P117

**NICKNAME:** 

**NATO NAME:** SS-1C, SCUD-B.

CHASSIS: MAZ-543.

**RANGE:** 300 km.

**STATUS:** 

IN SERVICE WITH:

BELARUS, BULGARIA, RUSSIAN FEDERATION, UKRAINE.

**REMARKS:** 