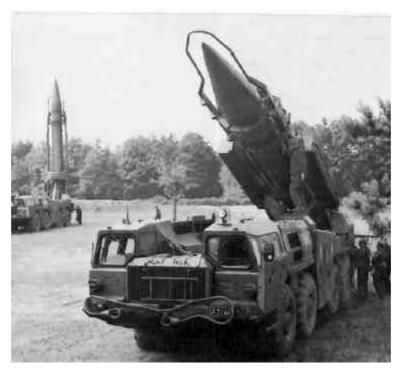

## 9P117

**NICKNAME:** 

**NATO NAME:** SS-1C, SCUD-B.

CHASSIS: MAZ-543.

**RANGE:** 300 km.

**STATUS:** 

IN SERVICE WITH:

BELARUS, BULGARIA, RUSSIAN FEDERATION, UKRAINE.

**REMARKS:** 