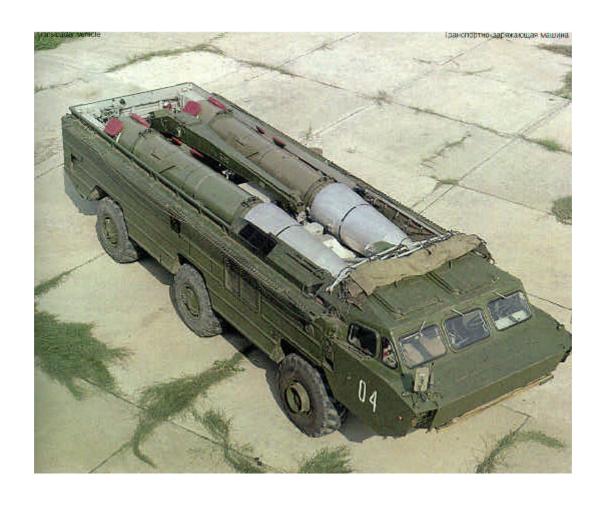

## **9P113 RESUPPLY**

**NICKNAME:** 

**NATO NAME:** 

**CHASSIS:** 

ZIL-135L4.

**RANGE:** 

**STATUS:** 

IN SERVICE WITH:

BULGARIA, CZECH REPUBLIC, POLAND, ROMANIA, RUSSIAN FEDERATION.

**REMARKS:** 

RESUPPLY VEHICLE FOR 9P113 CARRYING 3 MISSILES.

**COUNTRY:** 

FORMER SOVIET UNION.

#### NATO RESTRICTED 9P113 RESUPPLY