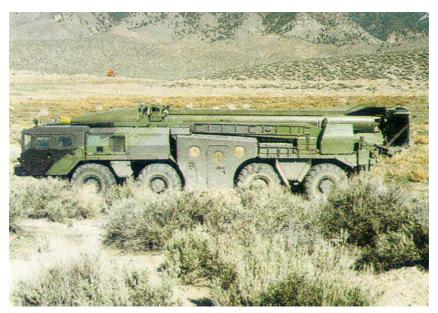

## **9P113**

NICKNAME: LUNA-M

**NATO NAME:** FROG-7

CHASSIS: ZIL-135L4.

**RANGE:** 70000 m.

**STATUS:** 

IN SERVICE WITH:

BULGARIA, CZECH REPUBLIC, POLAND, ROMANIA, RUSSIAN FEDERATION.