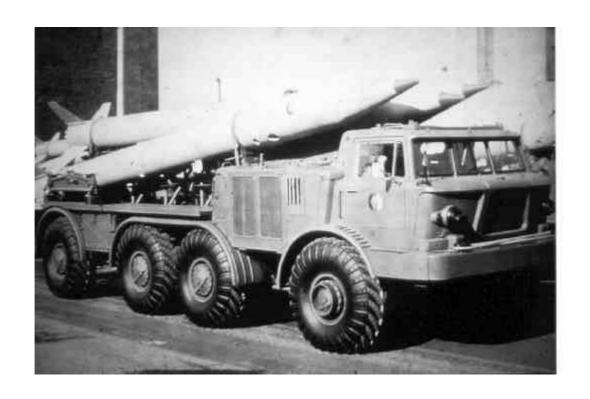

## 9P117

**NICKNAME:** 

**NATO NAME:** SS-1C, SCUD-B.

CHASSIS: MAZ-543.

**RANGE:** 300 km.

**STATUS:** 

IN SERVICE WITH:

BELARUS, BULGARIA, RUSSIAN FEDERATION, UKRAINE.

**REMARKS:** 