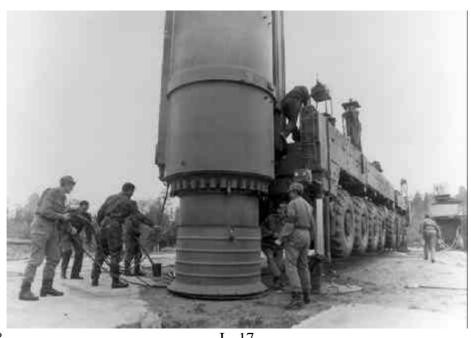

## **RS-12M**

**NICKNAME:** 

**NATO NAME:** SS-25, SICKLE.

**CHASSIS:** MAZ-547V.

**RANGE:** 13000 km.

**STATUS:** 

IN SERVICE WITH:

BELARUS, CZECH REPUBLIC, RUSSIAN FEDERATION, SLOVAKIA, UKRAINE.

**REMARKS:** 