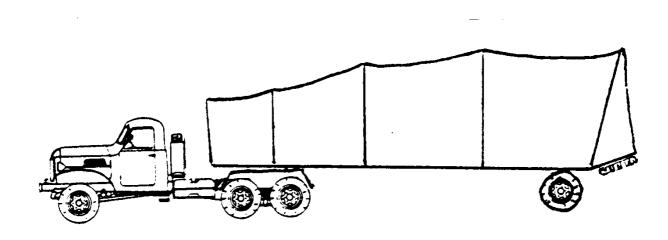

## **9P117 RESUPPLY**

**NICKNAME:** 

**NATO NAME:** 

**CHASSIS:** 

ZIL-131V WITH 1-AXLE TRAILER.

**RANGE:** 

**STATUS:** 

**IN SERVICE WITH:** 

BELARUS, BULGARIA, RUSSIAN FEDERATION, UKRAINE.

**REMARKS:** 

**COUNTRY:** 

FORMER SOVIET UNION.