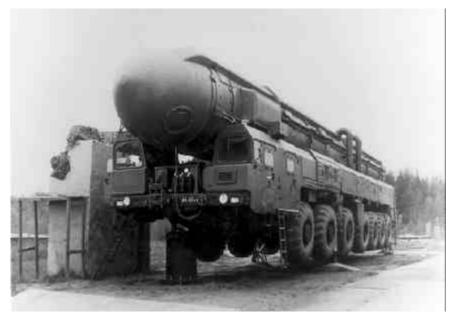

## **RS-12M**

**NICKNAME:** 

**NATO NAME:** SS-25, SICKLE.

**CHASSIS:** MAZ-547V.

**RANGE:** 13000 km.

**STATUS:** 

IN SERVICE WITH:

BELARUS, CZECH REPUBLIC, RUSSIAN FEDERATION, SLOVAKIA, UKRAINE.

**REMARKS:** 