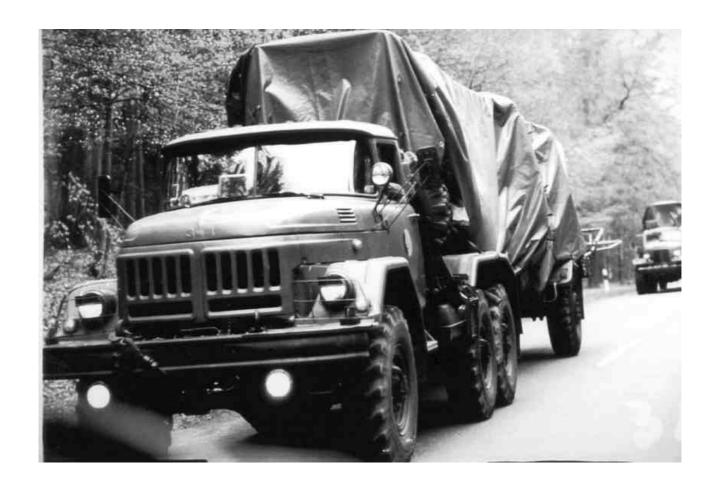

## **9P117 RESUPPLY**

**NICKNAME:** 

**NATO NAME:** 

**CHASSIS:** 

ZIL-131V WITH 1-AXLE TRAILER.

**RANGE:** 

**STATUS:** 

**IN SERVICE WITH:** 

BELARUS, BULGARIA, RUSSIAN FEDERATION, UKRAINE.

**REMARKS:** 

**COUNTRY:** 

FORMER SOVIET UNION.