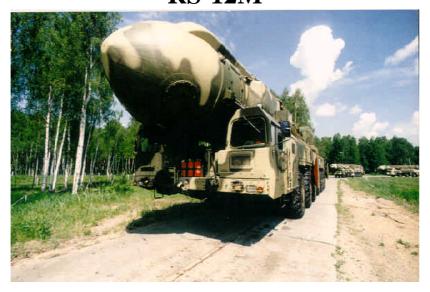

## **RS-12M**

**NICKNAME:** 

**NATO NAME:** SS-25, SICKLE.

**CHASSIS:** MAZ-547V.

**RANGE:** 13000 km.

**STATUS:** 

IN SERVICE WITH:

BELARUS, CZECH REPUBLIC, RUSSIAN FEDERATION, SLOVAKIA, UKRAINE.

**REMARKS:** 