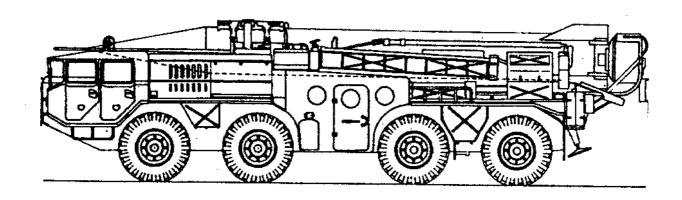

## **9P113 RESUPPLY**

**NICKNAME:** 

**NATO NAME:** 

**CHASSIS:** 

ZIL-135L4.

**RANGE:** 

**STATUS:** 

IN SERVICE WITH:

BULGARIA, CZECH REPUBLIC, POLAND, ROMANIA, RUSSIAN FEDERATION.

**REMARKS:** 

RESUPPLY VEHICLE FOR 9P113 CARRYING 3 MISSILES.

**COUNTRY:** 

FORMER SOVIET UNION.