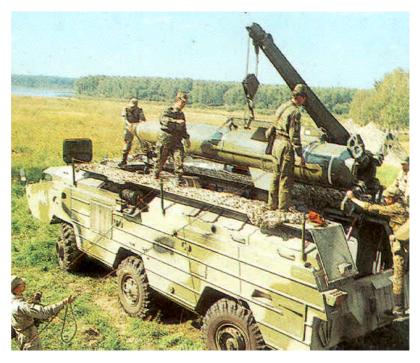

**REMARKS:** 

**NICKNAME:** 

**NATO NAME:** SS-21 TRANSLOADER.

CHASSIS: ZIL-5937.

**RANGE:** 

**STATUS:** 

IN SERVICE WITH:

BELARUS, CZECH REPUBLIC, RUSSIAN FEDERATION, SLOVAKIA, UKRAINE.

**REMARKS:** 

TRANSLOADER VEHICLE FOR 9P129 CARRYING 2 MISSILES.

**NICKNAME:** 

**NATO NAME:** SS-21 RESUPPLY.

**CHASSIS:** ZIL-131V WITH 2-AXLE TRAILER.

**RANGE:** 

**STATUS:** 

IN SERVICE WITH:

BELARUS, CZECH REPUBLIC, RUSSIAN FEDERATION, SLOVAKIA, UKRAINE.

**REMARKS:** 

RESUPPLY VEHICLE FOR 9P129 CARRYING 2 MISSILES IN CONTAINERS.