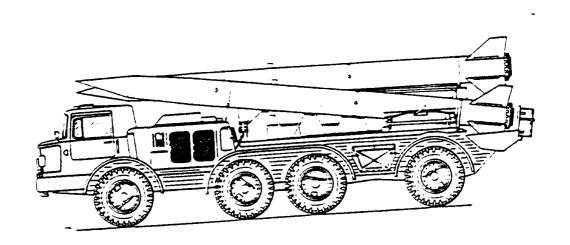

## **9P113 RESUPPLY**

**NICKNAME:** 

**NATO NAME:** 

**CHASSIS:** 

ZIL-135L4.

**RANGE:** 

**STATUS:** 

IN SERVICE WITH:

BULGARIA, CZECH REPUBLIC, POLAND, ROMANIA, RUSSIAN FEDERATION.

**REMARKS:** 

RESUPPLY VEHICLE FOR 9P113 CARRYING 3 MISSILES.

**COUNTRY:** 

FORMER SOVIET UNION.