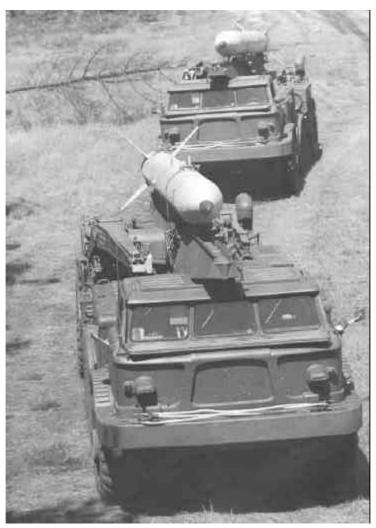

## **9P117 RESUPPLY**

**NICKNAME:** 

**NATO NAME:** 

**CHASSIS:** 

ZIL-131V WITH 1-AXLE TRAILER.

**RANGE:** 

**STATUS:** 

**IN SERVICE WITH:** 

BELARUS, BULGARIA, RUSSIAN FEDERATION, UKRAINE.

**REMARKS:** 

**COUNTRY:** 

FORMER SOVIET UNION.