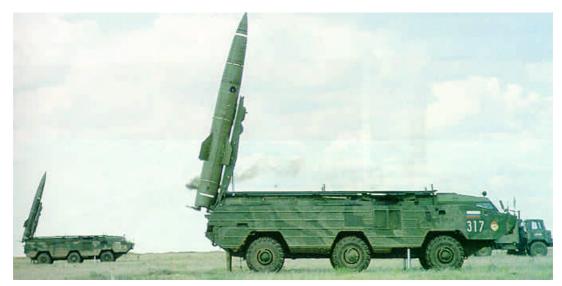

### NATO RESTRICTED 9P117 RESUPPLY

NICKNAME: TOCHKA.

**NATO NAME:** SS-21.

CHASSIS: ZIL-5937.

**RANGE:** 120 km.

**STATUS:** 

IN SERVICE WITH:

BELARUS, CZECH REPUBLIC, RUSSIAN FEDERATION, SLOVAKIA, UKRAINE.

**REMARKS:** 

**NICKNAME:** 

**NATO NAME:** SS-21 TRANSLOADER.

CHASSIS: ZIL-5937.

**RANGE:** 

**STATUS:** 

IN SERVICE WITH:

BELARUS, CZECH REPUBLIC, RUSSIAN FEDERATION, SLOVAKIA, UKRAINE.