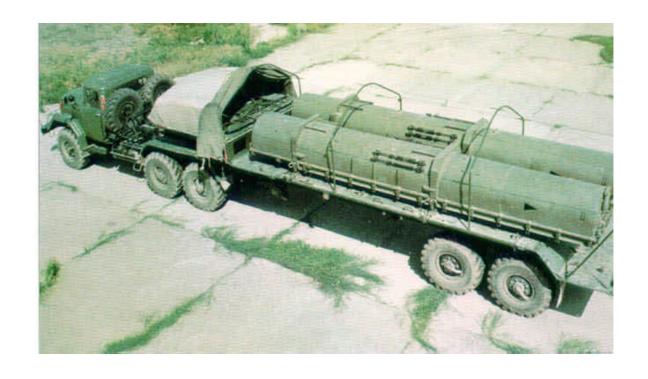

## **9P117 RESUPPLY**

**NICKNAME:** 

**NATO NAME:** 

**CHASSIS:** 

ZIL-131V WITH 1-AXLE TRAILER.

**RANGE:** 

**STATUS:** 

**IN SERVICE WITH:** 

BELARUS, BULGARIA, RUSSIAN FEDERATION, UKRAINE.

**REMARKS:** 

**COUNTRY:** 

FORMER SOVIET UNION.