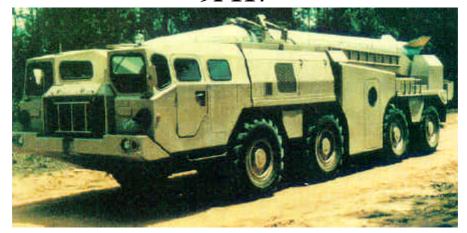

## **9P113 RESUPPLY**

**NICKNAME:** 

**NATO NAME:** 

**CHASSIS:** 

ZIL-135L4.

**RANGE:** 

**STATUS:** 

IN SERVICE WITH:

BULGARIA, CZECH REPUBLIC, POLAND, ROMANIA, RUSSIAN FEDERATION.

**REMARKS:** 

RESUPPLY VEHICLE FOR 9P113 CARRYING 3 MISSILES.

**COUNTRY:** 

FORMER SOVIET UNION.