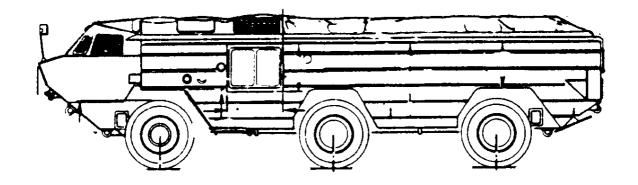

## **9P113**

NICKNAME: LUNA-M

**NATO NAME:** FROG-7

CHASSIS: ZIL-135L4.

**RANGE:** 70000 m.

**STATUS:** 

IN SERVICE WITH:

BULGARIA, CZECH REPUBLIC, POLAND, ROMANIA, RUSSIAN FEDERATION.

**REMARKS:** 