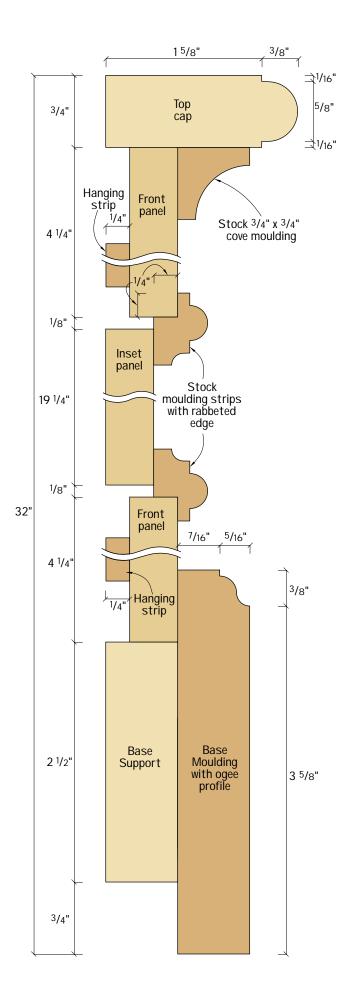

| Schedule Of Materials: Wainscotting Parts needed for each 4' section:                                                                                                              |                 |                                                                                                     |          |
|------------------------------------------------------------------------------------------------------------------------------------------------------------------------------------|-----------------|-----------------------------------------------------------------------------------------------------|----------|
| No.                                                                                                                                                                                | Item            | Dimensions T W L                                                                                    | Material |
| 1                                                                                                                                                                                  | Front panel     | <sup>1</sup> / <sub>2</sub> " x 46" x 28" *                                                         | OP       |
| 2                                                                                                                                                                                  | Inset panels    | <sup>1</sup> / <sub>2</sub> " x 19 <sup>1</sup> / <sub>4</sub> " x 19 <sup>1</sup> / <sub>4</sub> " | OP       |
| 8                                                                                                                                                                                  | Moulding strips | <sup>3</sup> / <sub>4</sub> " x <sup>9</sup> / <sub>16</sub> " x 20"                                | SO       |
| 2                                                                                                                                                                                  | Hanging strips  | <sup>1</sup> / <sub>4</sub> " x 2" x 46"                                                            | Ply      |
| 1                                                                                                                                                                                  | Base support    | <sup>3</sup> / <sub>4</sub> " x 2 <sup>1</sup> / <sub>2</sub> " x 46"                               | Ρ΄       |
| 1                                                                                                                                                                                  | Base moulding   | <sup>3</sup> / <sub>4</sub> " x 4" x 46"                                                            | SO       |
| 1                                                                                                                                                                                  | Top cap         | <sup>3</sup> / <sub>4</sub> " x 2" x 46"                                                            | SO       |
| 1                                                                                                                                                                                  | Cap cove        | <sup>3</sup> / <sub>4</sub> " x <sup>3</sup> / <sub>4</sub> " x 46"                                 | SO       |
| *If building a corner, one panel needs to be $46^{3}$ /4" wide, and a 3" wide filler needs to be added to the mating panel.<br>OP=Oak ply • SO=Solid oak • Ply= Plywood • P=Poplar |                 |                                                                                                     |          |