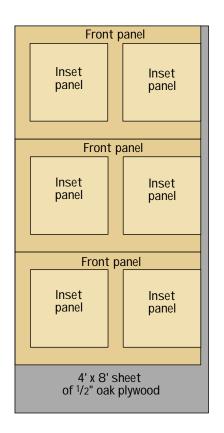

| Schedule Of Materials: Wainscotting Parts needed for each 4' section:                                                                                                              |                 |                                                                                                     |          |
|------------------------------------------------------------------------------------------------------------------------------------------------------------------------------------|-----------------|-----------------------------------------------------------------------------------------------------|----------|
| No.                                                                                                                                                                                | Item            | Dimensions T W L                                                                                    | Material |
| 1                                                                                                                                                                                  | Front panel     | <sup>1</sup> / <sub>2</sub> " x 46" x 28" *                                                         | OP       |
| 2                                                                                                                                                                                  | Inset panels    | <sup>1</sup> / <sub>2</sub> " x 19 <sup>1</sup> / <sub>4</sub> " x 19 <sup>1</sup> / <sub>4</sub> " | OP       |
| 8                                                                                                                                                                                  | Moulding strips | <sup>3</sup> / <sub>4</sub> " x <sup>9</sup> / <sub>16</sub> " x 20"                                | SO       |
| 2                                                                                                                                                                                  | Hanging strips  | <sup>1</sup> / <sub>4</sub> " x 2" x 46"                                                            | Ply      |
| 1                                                                                                                                                                                  | Base support    | <sup>3</sup> / <sub>4</sub> " x 2 <sup>1</sup> / <sub>2</sub> " x 46"                               | Ρ΄       |
| 1                                                                                                                                                                                  | Base moulding   | <sup>3</sup> / <sub>4</sub> " x 4" x 46"                                                            | SO       |
| 1                                                                                                                                                                                  | Top cap         | <sup>3</sup> / <sub>4</sub> " x 2" x 46"                                                            | SO       |
| 1                                                                                                                                                                                  | Cap cove        | <sup>3</sup> / <sub>4</sub> " x <sup>3</sup> / <sub>4</sub> " x 46"                                 | SO       |
| *If building a corner, one panel needs to be $46^{3}$ /4" wide, and a 3" wide filler needs to be added to the mating panel.<br>OP=Oak ply • SO=Solid oak • Ply= Plywood • P=Poplar |                 |                                                                                                     |          |