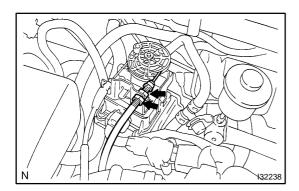

- 3. ADJUST PLAY IN ACCELERATOR CONTROL CABLE ASSY
- (a) Remove the cruise control actuator cover and adjust the play in the accelerator control cable assy by changing the double nut position.

82021-01