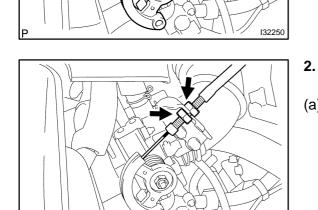

A

2 – 6 mm

(0.079 - 0.236 in.)

132251

- . ADJUST PLAY IN ACCELERATOR AUTO DRIVE CABLE ASSY
- (a) Changing the double nut position shown by the arrows, adjust the play to the standard value.
  Standard: 2 6 mm (0.079 0.236 in.)