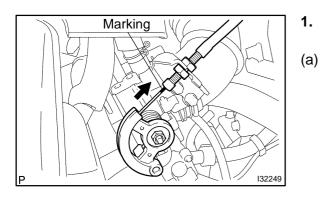

## CRUISE CONTROL SYSTEM ON-VEHICLE INSPECTION

Marking

- CHECK PLAY OF ACCELERATOR AUTO DRIVE CABLE ASSY
- ) Push the wire into the cable so as not to move the throttle link and put a mark on the position shown in the illustration.
- (b) Pull the wire and check the moved distance of the mark.

A

2 – 6 mm

(0.079 - 0.236 in.)

132251

- . ADJUST PLAY IN ACCELERATOR AUTO DRIVE CABLE ASSY
- (a) Changing the double nut position shown by the arrows, adjust the play to the standard value.
  Standard: 2 6 mm (0.079 0.236 in.)