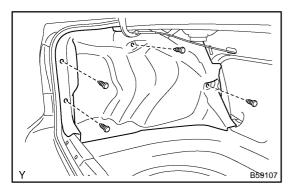

# 3. REMOVE LUGGAGE COMPARTMENT TRIM COVER INNER LH

- (a) Remove the 4 clips and the luggage compartment trim cover.
- (b) Employ the same manner described above to the other side.
- 4. REMOVE LUGGAGE COMPARTMENT TRIM COVER INNER RH