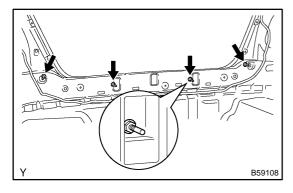

### 7. REMOVE REAR BUMPER COVER

(a) Remove the 4 nuts.

2004 COROLLA (RM1037U)

Author: Date: 1860

- (b) Remove the 2 screws and 6 clips.
- (c) Disengage the hook, and remove the rear bumper cover.

- 8. REMOVE REAR BUMPER ENERGY ABSORBER
- 9. REMOVE REAR BUMPER REINFORCEMENT NO.2
- (a) Remove the rear bumper reinforcement No. 2 from the rear bumper energy absorber.
- 10. REMOVE REAR NO.2 SPOILER SUB-ASSY (W/ REAR SPOILER)
- (a) Remove the 5 retainers, screw and the rear spoiler.
- (b) Employ the same manner described above to the other side.
- 11. REMOVE REAR NO.1 SPOILER SUB-ASSY (W/ REAR SPOILER)
- 12. REMOVE BUMPER MOULDING SET BOLT NO.1
- 13. REMOVE REAR BUMPER REINFORCEMENT NO.1
- (a) Remove the 4 nuts and rear bumper reinforcement No. 1.
- 14. REMOVE REAR BUMPER ARM LH
- (a) Remove the 3 bolts and rear bumper arm.
- (b) Employ the same manner described above to the other side.
- 15. REMOVE REAR BUMPER ARM RH
- 16. INSTALL REAR BUMPER ARM LH
- (a) Install the rear bumper arm with the 3 bolts.