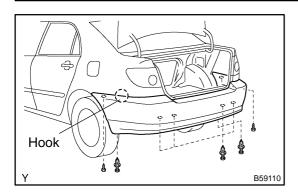

### 7. REMOVE REAR BUMPER COVER

(a) Remove the 4 nuts.

2004 COROLLA (RM1037U)

Author: Date: 1860

- (b) Remove the 2 screws and 6 clips.
- (c) Disengage the hook, and remove the rear bumper cover.

- 8. REMOVE REAR BUMPER ENERGY ABSORBER
- 9. REMOVE REAR BUMPER REINFORCEMENT NO.2
- (a) Remove the rear bumper reinforcement No. 2 from the rear bumper energy absorber.
- 10. REMOVE REAR NO.2 SPOILER SUB-ASSY (W/ REAR SPOILER)
- (a) Remove the 5 retainers, screw and the rear spoiler.
- (b) Employ the same manner described above to the other side.
- 11. REMOVE REAR NO.1 SPOILER SUB-ASSY (W/ REAR SPOILER)
- 12. REMOVE BUMPER MOULDING SET BOLT NO.1
- 13. REMOVE REAR BUMPER REINFORCEMENT NO.1
- (a) Remove the 4 nuts and rear bumper reinforcement No. 1.
- 14. REMOVE REAR BUMPER ARM LH
- (a) Remove the 3 bolts and rear bumper arm.
- (b) Employ the same manner described above to the other side.
- 15. REMOVE REAR BUMPER ARM RH
- 16. INSTALL REAR BUMPER ARM LH
- (a) Install the rear bumper arm with the 3 bolts.