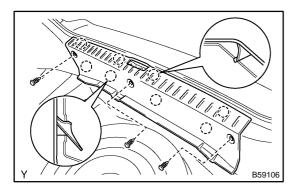

### 1. REMOVE SPARE WHEEL COVER ASSY

## 2. REMOVE REAR FLOOR FINISH PLATE

- (a) Remove the 3 clips.
- (b) Using a moulding remover, remove the rear floor finish plate.