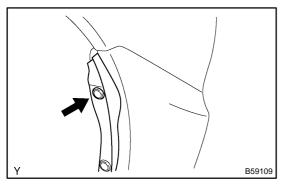

## 5. DISCONNECT REAR BUMPER SIDE SEAL LH

(a) Remove the clip and a part of the rear bumper side seal, as shown in the illustration.

HINT:

Do not remove the lower side clip.

- (b) Employ the same manner described above to the other side.
- 6. DISCONNECT REAR BUMPER SIDE SEAL RH