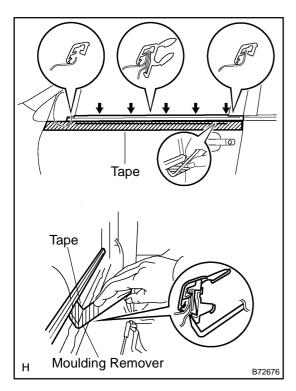

## REMOVE FRONT DOOR BELT MOULDING ASSY LH

- (a) Put protective tape under the weatherstrip.
- (b) Using a moulding remover, pry out the weatherstrip as shown in the illustration.

HINT:

Tape the moulding remover tip before use.