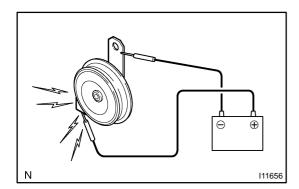

## 1. INSPECT LOW PITCHED HORN ASSY

(a) Connect the positive (+) lead from the battery to the terminal and the negative (–) lead to the horn body, and check that the horn blows.

If the result is not as specified, replace the horn.