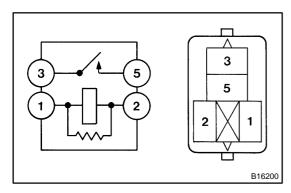

## 2. INSPECT HORN RELAY ASSY (Marking: HORN)

- (a) Remove the horn relay from the engine room J/B.
- (b) Inspect the horn relay continuity.

## Standard:

| Terminal No. | Condition                          | Specified condition |
|--------------|------------------------------------|---------------------|
| 1 ⇔ 2        | Constant                           |                     |
| 3 ⇔ 5        | Apply B+ between terminals 1 and 2 | Continuity          |

If the result is not as specified, replace the relay.

2004 COROLLA (RM1037U)

Author: Date: 1735