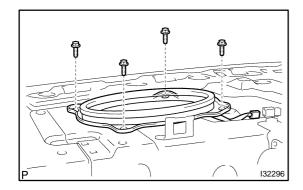

## 13. REMOVE REAR SPEAKER ASSY

- (a) Disconnect the connector.
- (b) Remove the 4 screws and rear speaker assy.

- 14. INSTALL REAR SEAT BACK ASSY (FIXED TYPE REAR SEAT)(See page 72-8)
- 15. INSTALL REAR SEAT BACK ASSY (SEPARATED TYPE REAR SEAT)(See page 72-6)
- 16. INSTALL BENCH TYPE REAR SEAT CUSHION ASSY(See page 72-6 or 72-8)