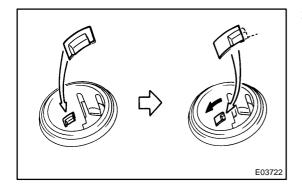

## 3. REMOVE POWER POINT SOCKET ASSY

(a) Turn the socket in the circumference direction as shown the illustration, disengage the claw between the socket and the power point socket cover, and push out the socket to the room side.

- (b) Align the socket with the notch on the power point socket cover, remove the power point socket assy to the room side.
- 4. INSTALL POWER POINT SOCKET ASSY
- (a) Align the socket with the notch on the power point socket cover, push the power point socket assy into as hard as possible and install it.