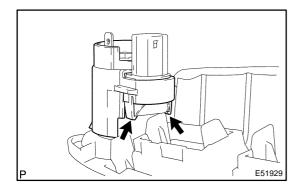

## 4. REMOVE CIGARETTE LIGHTER ASSY

- (a) Turn the socket in the circumference direction as shown in the illustration, disengage the claw between the socket and the cigarette lighter bezel stay, and push out the socket to the room side.
- (b) Align the socket with the notch on the cigarette lighter bezel stay, remove the cigarette lighter assy to the room side.