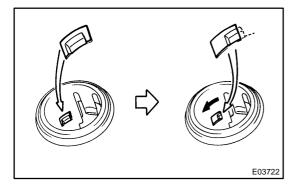

## 3. REMOVE CIGARETTE LIGHTER COVER

(a) Disengage the 2 claws and remove the cigarette lighter cover.