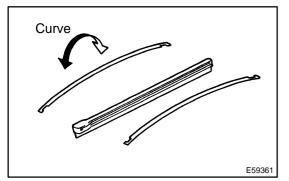

### 2. REMOVE WIPER RUBBER LH

- (a) Remove the front wiper rubber LH from the front wiper blade.
- (b) Remove the 2 wiper rubber backing plates from the wiper rubber LH.

## 3. INSTALL WIPER RUBBER LH

(a) Install the 2 wiper rubber backing plates to the wiper rubber LH.

NOTICE:

Be careful to observe and keep direction of curvature for correct replacement.

(b) Install the wiper rubber LH so that the head part (Larger side) of the wiper rubber faces the arm axie side.
NOTICE: