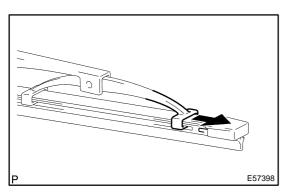

#### 1. REMOVE FR WIPER BLADE LH

(a) Remove the front wiper blade LH from the front wiper arm LH.

Push the front wiper blade into the grooves of the wiper rubber to engage them completely.

66072-01