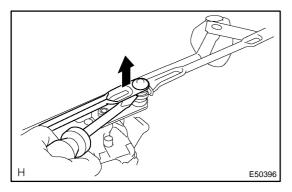

# REPLACEMENT

66071-0

- 1. REMOVE WINDSHIELD WIPER ARM COVER
- 2. REMOVE FR WIPER ARM RH
- (a) Operate the wiper and stop the windshield wiper motor assy at the automatic stop position.
- (b) Remove a nut and FR wiper arm RH.
- 3. REMOVE FR WIPER ARM LH
- (a) Remove a nut and FR wiper arm LH.