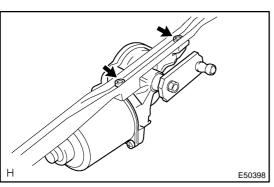

#### 8. REMOVE WINDSHIELD WIPER MOTOR ASSY

(a) Using a screwdriver and disengage the meshing of 2 rods at the clank arm pivot of the windshield wiper motor assy.

## HINT:

Tape the screwdriver tip before use.

(b) Remove 2 torx bolts and windshield wiper motor assy.

2004 COROLLA (RM1037U)