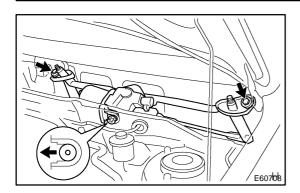

## 7. REMOVE WIPER LINK ASSY

- (a) Disconnect the connector.
- (b) Remove the 2 bolts.
- (c) Slide the wiper link assy to vehicle's passengers side. Disengage the meshing of the rubber pin and remove the wiper link assy.

#### 8. REMOVE WINDSHIELD WIPER MOTOR ASSY

(a) Using a screwdriver and disengage the meshing of 2 rods at the clank arm pivot of the windshield wiper motor assy.

## HINT:

Tape the screwdriver tip before use.

(b) Remove 2 torx bolts and windshield wiper motor assy.

2004 COROLLA (RM1037U)