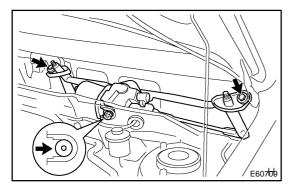

## 7. REMOVE WIPER LINK ASSY

- (a) Disconnect the connector.
- (b) Remove the 2 bolts.
- (c) Slide the wiper link assy to vehicle's passengers side. Disengage the meshing of the rubber pin and remove the wiper link assy.