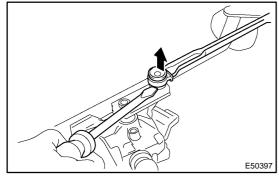

# REPLACEMENT

66071-0

- 1. REMOVE WINDSHIELD WIPER ARM COVER
- 2. REMOVE FR WIPER ARM RH
- (a) Operate the wiper and stop the windshield wiper motor assy at the automatic stop position.
- (b) Remove a nut and FR wiper arm RH.
- 3. REMOVE FR WIPER ARM LH
- (a) Remove a nut and FR wiper arm LH.