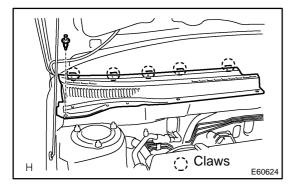

#### 5. REMOVE COWL TOP VENTILATOR LOUVER RH

(a) Remove a clip and release the 5 claws, and remove the cowl top ventilator louver RH.

#### 6. REMOVE COWL TOP VENTILATOR LOUVER LH

(a) Remove a clip and release the 5 claws, and remove the cowl top ventilator louver LH.

2004 COROLLA (RM1037U)