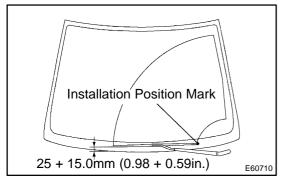

(d) Install the front wiper arm LH with a nut at the position as shown in the illustration.

Torque: 20.5 N·m (209 kgf·cm, 15 ft·lbf)

HINT:

Hold down the arm hinge with hand to fasten a nut.

2004 COROLLA (RM1037U)