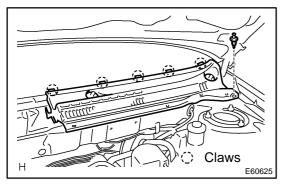

#### 5. REMOVE COWL TOP VENTILATOR LOUVER RH

(a) Remove a clip and release the 5 claws, and remove the cowl top ventilator louver RH.

#### 6. REMOVE COWL TOP VENTILATOR LOUVER LH

(a) Remove a clip and release the 5 claws, and remove the cowl top ventilator louver LH.

2004 COROLLA (RM1037U)