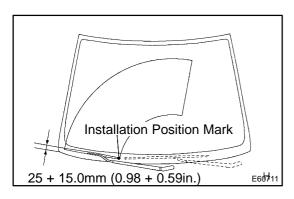

#### 12. INSTALL FR WIPER ARM RH

- (a) Scrape off the serration part of the wiper arm with a round file or equivalent.
- (b) Clean the wiper pivot serration with the wire brush.
- (c) Install the front wiper arm RH with a nut to the position shown in the illustration.

Torque: 20.5 N m (209 kgf cm, 15 ft lbf)

Hold down the arm hinge with hand to fasten a nut.

(d) Operate the wiper while running the water or the washer fluid over the window, and check the wiping condition and that the rear wiper does not hit against the vehicle body.