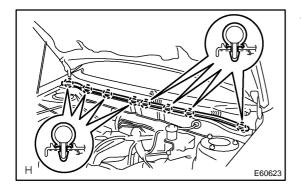

#### 11. INSTALL FR WIPER ARM LH

(a) Operate the wiper, and stop the windshield wiper motor assy at the automatic stop position.

- (b) Scrape off the serration part of the wiper arm with a round file or equivalent.
- (c) Clean the wiper pivot serration with the wire brush.

(d) Install the front wiper arm LH with a nut at the position as shown in the illustration.

Torque: 20.5 N·m (209 kgf·cm, 15 ft·lbf)

HINT:

Hold down the arm hinge with hand to fasten a nut.

2004 COROLLA (RM1037U)

#### 12. INSTALL FR WIPER ARM RH

- (a) Scrape off the serration part of the wiper arm with a round file or equivalent.
- (b) Clean the wiper pivot serration with the wire brush.
- (c) Install the front wiper arm RH with a nut to the position shown in the illustration.

Torque: 20.5 N m (209 kgf cm, 15 ft lbf)

Hold down the arm hinge with hand to fasten a nut.

(d) Operate the wiper while running the water or the washer fluid over the window, and check the wiping condition and that the rear wiper does not hit against the vehicle body.