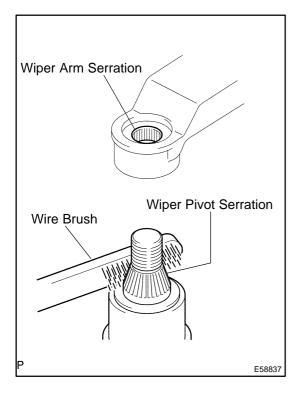

#### 11. INSTALL FR WIPER ARM LH

(a) Operate the wiper, and stop the windshield wiper motor assy at the automatic stop position.

- (b) Scrape off the serration part of the wiper arm with a round file or equivalent.
- (c) Clean the wiper pivot serration with the wire brush.

#### 12. INSTALL FR WIPER ARM RH

- (a) Scrape off the serration part of the wiper arm with a round file or equivalent.
- (b) Clean the wiper pivot serration with the wire brush.
- (c) Install the front wiper arm RH with a nut to the position shown in the illustration.