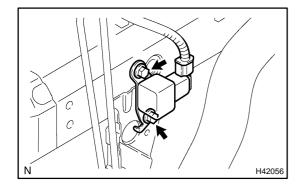

## 3. REMOVE AIR BAG FRONT RH SENSOR

- (a) Disconnect the connector from the airbag front RH sensor.
- (b) Remove the 2 bolts and airbag front RH sensor.

- 4. INSPECT AIR BAG FRONT RH SENSOR (See page 60-8)
- 5. INSTALL AIR BAG FRONT RH SENSOR
- (a) Check that the ignition switch is turned to OFF.
- (b) Check that the battery negative terminal is disconnected.

## NOTICE:

Do not start the operation for 90 seconds after removing the terminal.

- (c) Install the airbag front RH sensor with the 2 bolts.
  - Torque: 8.0 N·m (82 kgf·cm, 71 in·lbf)
- (d) Connect the connector to the airbag front RH sensor.
- (e) Check that no play is identified.
- 6. INSPECT SRS WARNING LIGHT (See page 05-424)