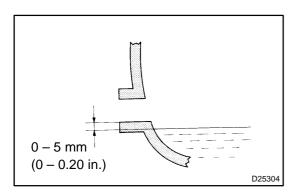

## 1. INSPECT TRANSAXLE OIL

- (a) Stop the vehicle on the level place.
- (b) Remove the transmission filler plug and gasket.
- (c) Check that the oil surface is within 5 mm (0.20 in.) from the lowest position of the inner surface of the transmission filler plug opening.