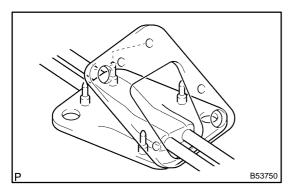

### NOTICE:

The projecting part of the lock should face upward when the shift cable is installed.

(f) Install the cable outer spring to the lock.

#### NOTICE:

Make sure that after installation the cable outer spring is moved to the place shown in the illustration.

(g) Install the clamp with the 2 nuts.

Torque: 5.0 N·m (51 kgf·cm, 44 in. lbf)

- (h) Connect the shift cable to the control cable bracket, install a new clip.
- (i) Connect the shift cable to the transaxle, install the washer and clip.