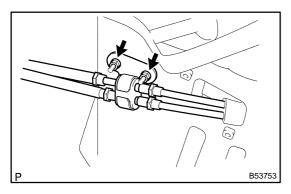

(c) Remove the 2 nuts and clamp.

- (d) Using a screwdriver, release the cable outer spring.
- (e) Turn the lock, separate the shift cable from the shift lever retainer.

2004 COROLLA (RM1037U)

Author: Date: 1409

#### NOTICE:

Make sure that after installation the cable outer spring is moved to the place shown in the illustration.

(g) Install the clamp with the 2 nuts.

Torque: 5.0 N·m (51 kgf·cm, 44 in. lbf)

- (h) Connect the shift cable to the control cable bracket, install a new clip.
- (i) Connect the shift cable to the transaxle, install the washer and clip.