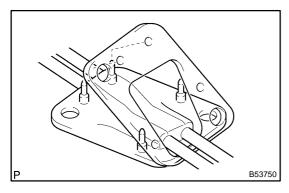

### NOTICE:

The projecting part of the lock should face upward when the shift cable is installed.

(f) Install the cable outer spring to the lock.

#### NOTICE:

Make sure that after installation the cable outer spring is moved to the place shown in the illustration.

(g) Install the clamp with the 2 nuts.

Torque: 5.0 N·m (51 kgf·cm, 44 in. lbf)

- (h) Connect the shift cable to the control cable bracket, install a new clip.
- (i) Connect the shift cable to the transaxle, install the washer and clip.