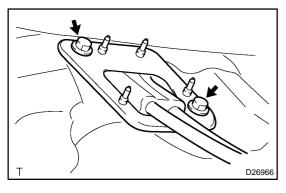

(f) Separate the end of the shift cable from the shift lever assy.

- (g) Remove the 2 bolts and retainer from the floor.
- (h) Pull out the control cable assy from the floor.

(i) Remove the retainer from the grommet.

## 6. INSTALL FLOOR SHIFT CABLE TRANSMISSION CONTROL SHIFT

- (a) Put the control cable assy through the floor hole and re-
- (b) Install the retainer to the grommet.

#### **NOTICE:**

Fit 4 projections of the grommet into 4 holes of the retainer.

(c) Install the control cable assy with the 2 bolts.

Torque: 5.0 N·m (51 kgf·cm, 44 in. lbf)

2004 COROLLA (RM1037U)

Author: Date: 1410