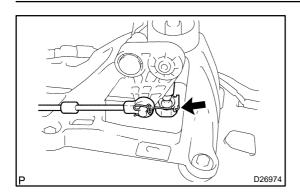

(c) Remove the 2 nuts and clamp.

- (d) Using a screwdriver, release the cable outer spring.
- (e) Turn the lock, separate the shift cable from the shift lever retainer.

2004 COROLLA (RM1037U)

Author: Date: 1409

(f) Separate the end of the shift cable from the shift lever assy.

- (g) Remove the 2 bolts and retainer from the floor.
- (h) Pull out the control cable assy from the floor.

(i) Remove the retainer from the grommet.