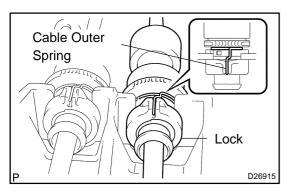

(c) Remove the 2 nuts and clamp.

- (d) Using a screwdriver, release the cable outer spring.
- (e) Turn the lock, separate the shift cable from the shift lever retainer.

2004 COROLLA (RM1037U)

Author: Date: 1409

### NOTICE:

The projecting part of the lock should face upward when the shift cable is installed.

(f) Install the cable outer spring to the lock.

#### NOTICE:

Make sure that after installation the cable outer spring is moved to the place shown in the illustration.

(g) Install the clamp with the 2 nuts.

Torque: 5.0 N·m (51 kgf·cm, 44 in. lbf)

- (h) Connect the shift cable to the control cable bracket, install a new clip.
- (i) Connect the shift cable to the transaxle, install the washer and clip.