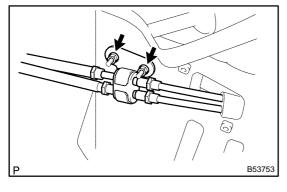

(c) Remove the 2 nuts and clamp.

- (d) Using a screwdriver, release the cable outer spring.
- (e) Turn the lock, separate the shift cable from the shift lever retainer.

2004 COROLLA (RM1037U)

Author: Date: 1409

#### NOTICE:

Make sure that after installation the cable outer spring is moved to the place shown in the illustration.

(g) Install the clamp with the 2 nuts.

Torque: 5.0 N·m (51 kgf·cm, 44 in. lbf)

- (h) Connect the shift cable to the control cable bracket, install a new clip.
- (i) Connect the shift cable to the transaxle, install the washer and clip.