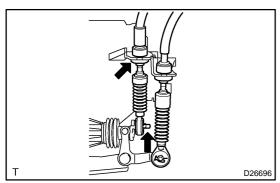

## 5. REMOVE FLOOR SHIFT CABLE TRANSMISSION CONTROL SHIFT

- (a) Remove the clip and washer, separate the top of the shift cable from the transaxle.
- (b) Remove the clip, separate the shift cable from the control cable bracket.

(c) Remove the 2 nuts and clamp.

- (d) Using a screwdriver, release the cable outer spring.
- (e) Turn the lock, separate the shift cable from the shift lever retainer.

2004 COROLLA (RM1037U)

Author: Date: 1409