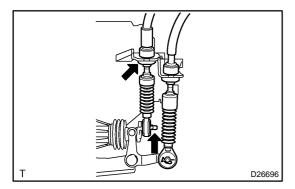

(c) Remove the 2 nuts and clamp.

- (d) Using a screwdriver, release the cable outer spring.
- (e) Turn the lock, separate the shift cable from the shift lever retainer.

2004 COROLLA (RM1037U)

Author: Date: 1409