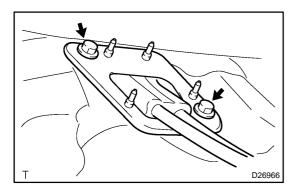

(f) Separate the end of the shift cable from the shift lever assy.

- (g) Remove the 2 bolts and retainer from the floor.
- (h) Pull out the control cable assy from the floor.

(i) Remove the retainer from the grommet.

## 6. INSTALL FLOOR SHIFT CABLE TRANSMISSION CONTROL SHIFT

- (a) Put the control cable assy through the floor hole and re-
- (b) Install the retainer to the grommet.

#### **NOTICE:**

Fit 4 projections of the grommet into 4 holes of the retainer.

(c) Install the control cable assy with the 2 bolts.

Torque: 5.0 N·m (51 kgf·cm, 44 in. lbf)

2004 COROLLA (RM1037U)

Author: Date: 1410