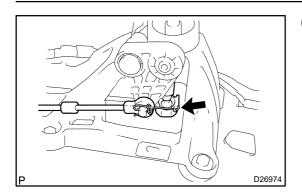

## 5. REMOVE FLOOR SHIFT CABLE TRANSMISSION CONTROL SHIFT

- (a) Remove the clip and washer, separate the top of the shift cable from the transaxle.
- (b) Remove the clip, separate the shift cable from the control cable bracket.