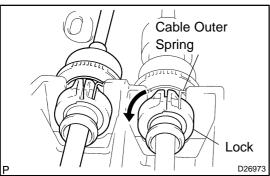

(c) Remove the 2 nuts and clamp.

- (d) Using a screwdriver, release the cable outer spring.
- (e) Turn the lock, separate the shift cable from the shift lever retainer.

2004 COROLLA (RM1037U)

Author: Date: 1409

### NOTICE:

The projecting part of the lock should face upward when the shift cable is installed.

(f) Install the cable outer spring to the lock.

#### NOTICE:

Make sure that after installation the cable outer spring is moved to the place shown in the illustration.

(g) Install the clamp with the 2 nuts.

Torque: 5.0 N·m (51 kgf·cm, 44 in. lbf)

- (h) Connect the shift cable to the control cable bracket, install a new clip.
- (i) Connect the shift cable to the transaxle, install the washer and clip.