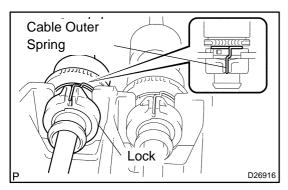

(c) Remove the 2 nuts and clamp.

- (d) Using a screwdriver, release the cable outer spring.
- (e) Turn the lock, separate the select cable from the shift lever retainer.

2004 COROLLA (RM1037U)

Author: Date: 1412

#### NOTICE:

The projecting part of the lock should face upward when the select cable is installed.

(f) Install the cable outer spring to the lock.

#### NOTICE:

Make sure that after installation the cable outer spring is moved to the place shown in the illustration.

(g) Install the clamp with the 2 nuts.

Torque: 5.0 N·m (51 kgf·cm, 44 in. lbf)

- (h) Connect the select cable to the control cable bracket, install a new clip.
- (i) Connect the select cable to the transaxle, install the washer and clip.