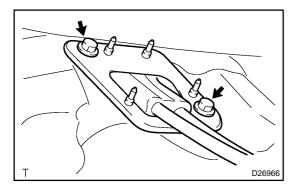

### 5. REMOVE FLOOR SHIFT CABLE TRANSMISSION CONTROL SELECT

- (a) Remove the clip and washer, separate the top of the select cable from the transaxle.
- (b) Remove the clip, separate the select cable from the control cable bracket.

(c) Remove the 2 nuts and clamp.

- (d) Using a screwdriver, release the cable outer spring.
- (e) Turn the lock, separate the select cable from the shift lever retainer.

2004 COROLLA (RM1037U)

Author: Date: 1412

(f) Separate the end of the select cable from the shift lever assy.

- (g) Remove the 2 bolts and retainer from the floor.
- (h) Pull out the control cable assy from the floor.

- (i) Remove the retainer from the grommet.
- (j) Remove the select cable from the grommet.