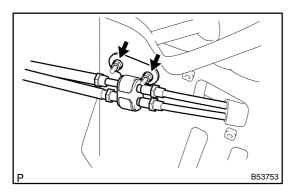

(c) Remove the 2 nuts and clamp.

- (d) Using a screwdriver, release the cable outer spring.
- (e) Turn the lock, separate the select cable from the shift lever retainer.

2004 COROLLA (RM1037U)

Author: Date: 1412

#### NOTICE:

Make sure that after installation the cable outer spring is moved to the place shown in the illustration.

(g) Install the clamp with the 2 nuts.

Torque: 5.0 N·m (51 kgf·cm, 44 in. lbf)

- (h) Connect the select cable to the control cable bracket, install a new clip.
- (i) Connect the select cable to the transaxle, install the washer and clip.