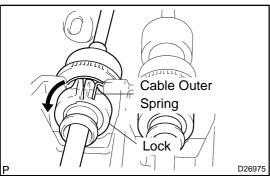

(c) Remove the 2 nuts and clamp.

- (d) Using a screwdriver, release the cable outer spring.
- (e) Turn the lock, separate the select cable from the shift lever retainer.

2004 COROLLA (RM1037U)

Author: Date: 1412

(d) Connect the end of the select cable to the shift lever assy.

(e) Connect the select cable to the retainer of shift lever assy, turn the lock.

#### NOTICE:

The projecting part of the lock should face upward when the select cable is installed.

(f) Install the cable outer spring to the lock.