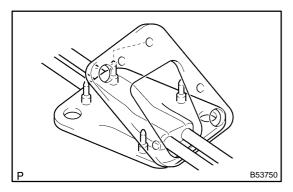

#### NOTICE:

The projecting part of the lock should face upward when the select cable is installed.

(f) Install the cable outer spring to the lock.

#### NOTICE:

Make sure that after installation the cable outer spring is moved to the place shown in the illustration.

(g) Install the clamp with the 2 nuts.

Torque: 5.0 N·m (51 kgf·cm, 44 in. lbf)

- (h) Connect the select cable to the control cable bracket, install a new clip.
- (i) Connect the select cable to the transaxle, install the washer and clip.