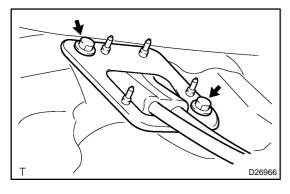

### 5. REMOVE FLOOR SHIFT CABLE TRANSMISSION CONTROL SELECT

- (a) Remove the clip and washer, separate the top of the select cable from the transaxle.
- (b) Remove the clip, separate the select cable from the control cable bracket.

(c) Remove the 2 nuts and clamp.

- (d) Using a screwdriver, release the cable outer spring.
- (e) Turn the lock, separate the select cable from the shift lever retainer.

2004 COROLLA (RM1037U)

Author: Date: 1412

(f) Separate the end of the select cable from the shift lever assy.

- (g) Remove the 2 bolts and retainer from the floor.
- (h) Pull out the control cable assy from the floor.

- (i) Remove the retainer from the grommet.
- (j) Remove the select cable from the grommet.