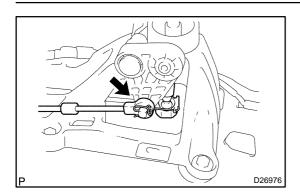

### 5. REMOVE FLOOR SHIFT CABLE TRANSMISSION CONTROL SELECT

- (a) Remove the clip and washer, separate the top of the select cable from the transaxle.
- (b) Remove the clip, separate the select cable from the control cable bracket.