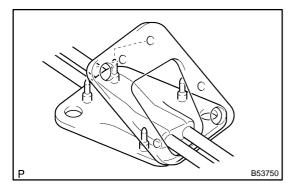

#### NOTICE:

The projecting part of the lock should face upward when the select cable is installed.

(f) Install the cable outer spring to the lock.

#### NOTICE:

Make sure that after installation the cable outer spring is moved to the place shown in the illustration.

(g) Install the clamp with the 2 nuts.

Torque: 5.0 N·m (51 kgf·cm, 44 in. lbf)

- (h) Connect the select cable to the control cable bracket, install a new clip.
- (i) Connect the select cable to the transaxle, install the washer and clip.