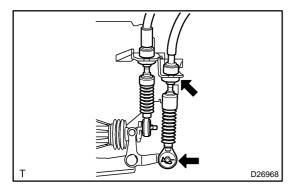

(c) Remove the 2 nuts and clamp.

- (d) Using a screwdriver, release the cable outer spring.
- (e) Turn the lock, separate the select cable from the shift lever retainer.

2004 COROLLA (RM1037U)

Author: Date: 1412

#### NOTICE:

Make sure that after installation the cable outer spring is moved to the place shown in the illustration.

(g) Install the clamp with the 2 nuts.

Torque: 5.0 N·m (51 kgf·cm, 44 in. lbf)

- (h) Connect the select cable to the control cable bracket, install a new clip.
- (i) Connect the select cable to the transaxle, install the washer and clip.