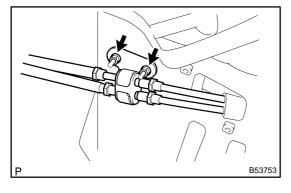

(c) Remove the 2 nuts and clamp.

- (d) Using a screwdriver, release the cable outer spring.
- (e) Turn the lock, separate the select cable from the shift lever retainer.

2004 COROLLA (RM1037U)

Author: Date: 1412