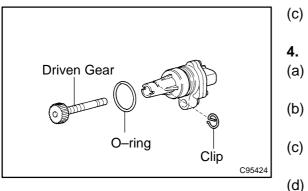

- Remove the clip and driven gear from the speedometer sensor.
- INSTALL SPEEDOMETER SENSOR
- Coat a O-ring with ATF and install it to the speedometer sensor.
  - Install the driven gear to the speedometer sensor with the clip.
  - Install the speedometer sensor assembly with the bolt.