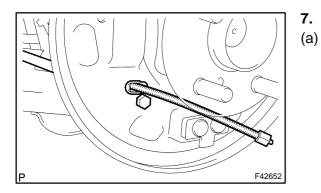

- DISCONNECT PARKING BRAKE CABLE ASSY NO.3
- Remove the bolt, and disconnect the parking brake cable assy No.3 from the backing plate.

- 8. REMOVE EXHAUST PIPE ASSY FRONT (See page 15-2)
- 9. REMOVE FRONT FLOOR HEAT INSULATOR NO.1 (See page 33-7)
- 10. REMOVE FRONT FLOOR HEAT INSULATOR NO.2 (See page 33-7)
- 11. REMOVE FUEL TANK PROTECTOR NO.1
- (a) Remove the 5 nuts and fuel tank protector No.1.