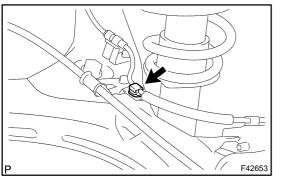

- 12. REMOVE PARKING BRAKE CABLE ASSY NO.3
- (a) Using a clip remover, disconnect the skid control sensor wire harness clip from the clamp.
- (b) Remove the 4 bolts and cable retainer from the body.
- (c) Disconnect the parking brake cable assy No.3 from the equalizer, and remove the parking brake cable assy No.3.
- 13. INSTALL PARKING BRAKE CABLE ASSY NO.3
- (a) Connect the parking brake cable assy No.3 to the equalizer.

33018-03

(b) Install the parking brake cable assy No.3 with the 4 bolts and cable retainer.
 Torque: 5.4 N·m (55 kgf·cm, 48 in.·lbf)

- (c) Connect the skid control sensor wire harness clip to the clamp.
- 14. INSTALL FUEL TANK PROTECTOR NO.1
- (a) Install the fuel tank protector No.1 with the 5 nuts.
  Torque: 5.5 N·m (55 kgf·cm, 48 in.·lbf)
- 15. INSTALL FRONT FLOOR HEAT INSULATOR NO.2 (See page 33–7)
- 16. INSTALL FRONT FLOOR HEAT INSULATOR NO.1 (See page 33–7)
- 17. INSTALL EXHAUST PIPE ASSY FRONT (See page 15–2)