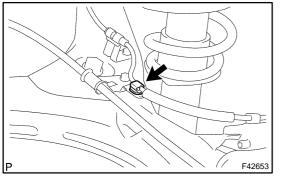

- 12. REMOVE PARKING BRAKE CABLE ASSY NO.3
- (a) Using a clip remover, disconnect the skid control sensor wire harness clip from the clamp.
- (b) Remove the 4 bolts and cable retainer from the body.
- (c) Disconnect the parking brake cable assy No.3 from the equalizer, and remove the parking brake cable assy No.3.
- 13. INSTALL PARKING BRAKE CABLE ASSY NO.3
- (a) Connect the parking brake cable assy No.3 to the equalizer.

33018-03

(b) Install the parking brake cable assy No.3 with the 4 bolts and cable retainer.
 Torque: 5.4 N·m (55 kgf·cm, 48 in.·lbf)

- (c) Connect the skid control sensor wire harness clip to the clamp.
- 14. INSTALL FUEL TANK PROTECTOR NO.1
- (a) Install the fuel tank protector No.1 with the 5 nuts.
  Torque: 5.5 N·m (55 kgf·cm, 48 in.·lbf)
- 15. INSTALL FRONT FLOOR HEAT INSULATOR NO.2 (See page 33–7)
- 16. INSTALL FRONT FLOOR HEAT INSULATOR NO.1 (See page 33–7)
- 17. INSTALL EXHAUST PIPE ASSY FRONT (See page 15–2)