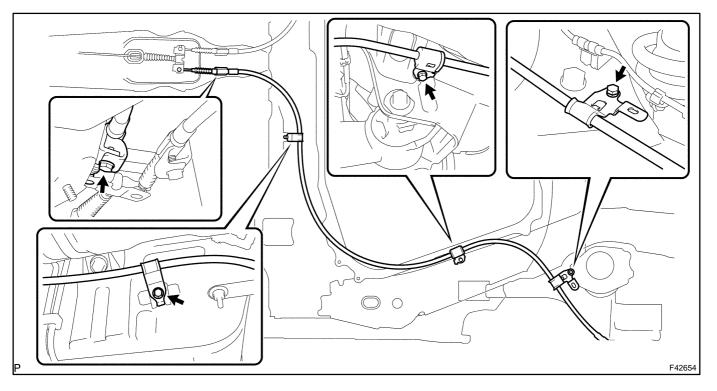

- 12. REMOVE PARKING BRAKE CABLE ASSY NO.3
- (a) Using a clip remover, disconnect the skid control sensor wire harness clip from the clamp.
- (b) Remove the 4 bolts and cable retainer from the body.
- (c) Disconnect the parking brake cable assy No.3 from the equalizer, and remove the parking brake cable assy No.3.
- 13. INSTALL PARKING BRAKE CABLE ASSY NO.3
- (a) Connect the parking brake cable assy No.3 to the equalizer.

33018-03

(b) Install the parking brake cable assy No.3 with the 4 bolts and cable retainer.
 Torque: 5.4 N·m (55 kgf·cm, 48 in.·lbf)

- (c) Connect the skid control sensor wire harness clip to the clamp.
- 14. INSTALL FUEL TANK PROTECTOR NO.1
- (a) Install the fuel tank protector No.1 with the 5 nuts.
  Torque: 5.5 N·m (55 kgf·cm, 48 in.·lbf)
- 15. INSTALL FRONT FLOOR HEAT INSULATOR NO.2 (See page 33–7)
- 16. INSTALL FRONT FLOOR HEAT INSULATOR NO.1 (See page 33–7)
- 17. INSTALL EXHAUST PIPE ASSY FRONT (See page 15–2)