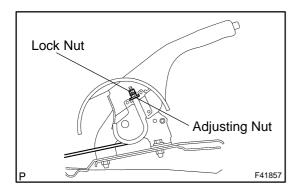

- (b) Loosen the lock nut and turn the adjusting nut until the lever travel turns correct.
- (c) Tighten the lock nut.

Torque: 5.0 N·m (55 kgf·cm, 44 in. lbf)

(d) Install the rear console box sub-assy.

Author: Date: 1340