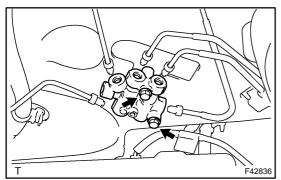

- T F42836
- INSTALL PROPORTIONING VALVE ASSY
- (a) Install the proportioning valve assy with the 2 bolts.
  Torque: 5.4 N·m (55 kgf·cm, 48 in lbf)

(b) Using SST, connect the 5 brake tubes to the proportioning valve assy.
 SST 09023–00100
 Torque: 15.2 N⋅m (155 kgf⋅cm, 11 ft⋅lbf)