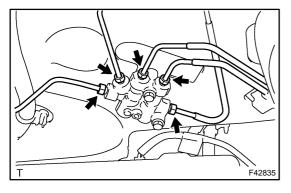

## **REMOVE PROPORTIONING VALVE ASSY**

- Using SST, disconnect the 5 brake tubes from the proportioning valve assy.
  - SST 09023-00100

1.

2.

(b) Remove the 2 bolts and proportioning valve assy from the body.