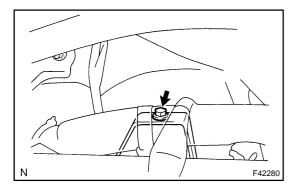

# REPLACEMENT

- 1. REMOVE COMBINATION METER ASSEMBLY (See page 71-17)
- 2. DISCONNECT BRAKE MASTER CYLINDER PUSH ROD CLEVIS
- (a) Remove the clip and push rod clevis pin and wave washer, and disconnect the push rod clevis from the brake pedal.