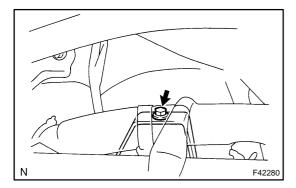

# REPLACEMENT

- 1. REMOVE COMBINATION METER ASSEMBLY (See page 71-17)
- 2. DISCONNECT BRAKE MASTER CYLINDER PUSH ROD CLEVIS
- (a) Remove the clip and push rod clevis pin and wave washer, and disconnect the push rod clevis from the brake pedal.