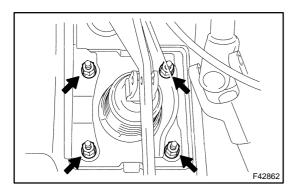

### 3. REMOVE BRAKE PEDAL SUPPORT SUB-ASSY

- (a) Remove the bolt from the brake pedal support.
- (b) Disconnect the stop lamp switch connector.

(c) Remove the 4 nuts and brake pedal support assy.

## 10. INSTALL BRAKE PEDAL SUPPORT SUB-ASSY

- (a) Install the brake pedal support assy with the 4 nuts.
  - Torque: 12.7 N·m (130 kgf·cm, 9 ft·lbf)
- (b) Connect the stop lamp switch connector to the stop lamp switch assy.