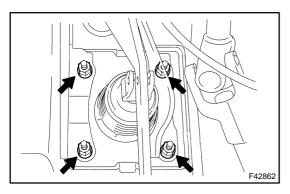

### 3. REMOVE BRAKE PEDAL SUPPORT SUB-ASSY

- (a) Remove the bolt from the brake pedal support.
- (b) Disconnect the stop lamp switch connector.

(c) Remove the 4 nuts and brake pedal support assy.

## 10. INSTALL BRAKE PEDAL SUPPORT SUB-ASSY

- (a) Install the brake pedal support assy with the 4 nuts.
  - Torque: 12.7 N·m (130 kgf·cm, 9 ft·lbf)
- (b) Connect the stop lamp switch connector to the stop lamp switch assy.