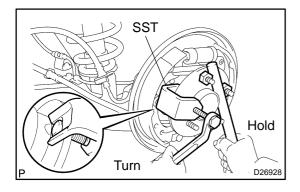

## 3. REMOVE REAR AXLE LH HUB BOLT

(a) Using SST and a hammer handle or an equivalent, remove the LH hub bolt.SST 09628–10011