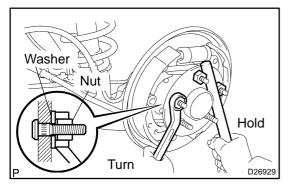

## 4. INSTALL REAR AXLE LH HUB BOLT

- (a) Install a washer and nut to a new LH hub bolt as shown in the illustration.
- (b) Using a hammer handle or an equivalent to hold the rear axle hub & bearing assy LH, install the LH hub bolt by tightening the nut.
- 5. INSTALL REAR BRAKE DRUM SUB-ASSY
- 6. INSTALL REAR WHEEL