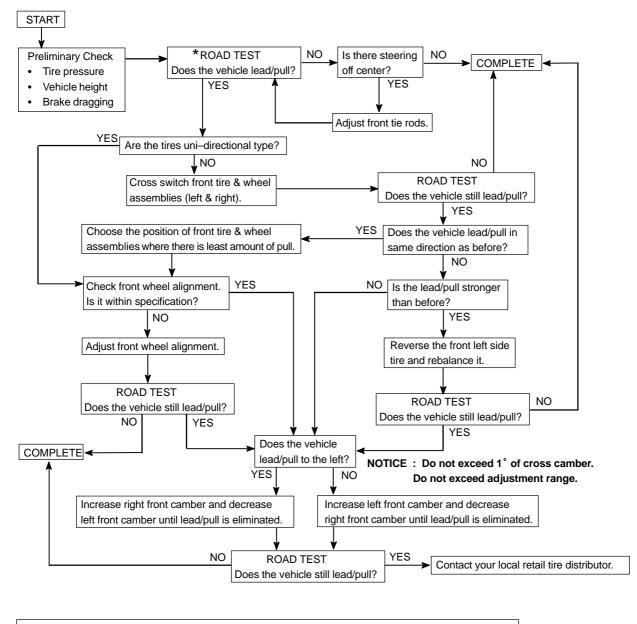

## HINT:

This is a flow chart for vehicle pull.

Select a flat road where the vehicle can be driven in a straight line for 100 meters at a constant speed of 35mph. Please confirm safety and set the steering wheel to its straight position. Drive the vehicle in a straight line for 100 meters at a constant speed of 35 mph without holding the steering wheel.
(1) The vehicle can keep straight but the steering wheel has some angle.
STEERING OFF CENTER (See page 50–4)

| (2) | ) The vehicle cannot keep straight. | → STEERING PULL |
|-----|-------------------------------------|-----------------|
| (2) | ) The vehicle cannot keep straight. |                 |

2607S-01